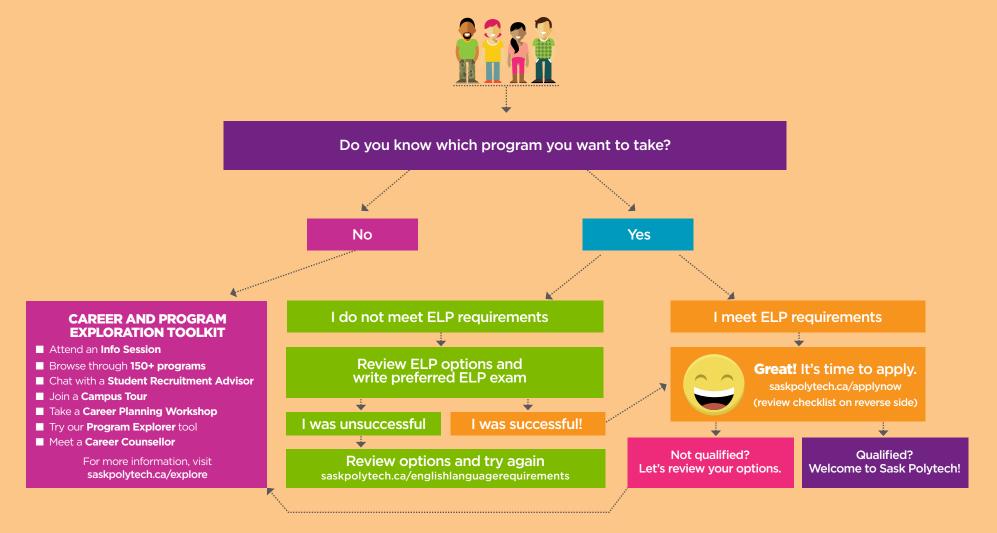

## **SUBMIT QUALIFYING DOCUMENTS**

☐ Submit **Proof of Residency** and **English Language Proficiency (ELP)** to Enrolment Services to the campus which you applied. ELP is required of all applicants whose first language is not English. For more information visit saskpolytech.ca/englishlanguagerequirements.