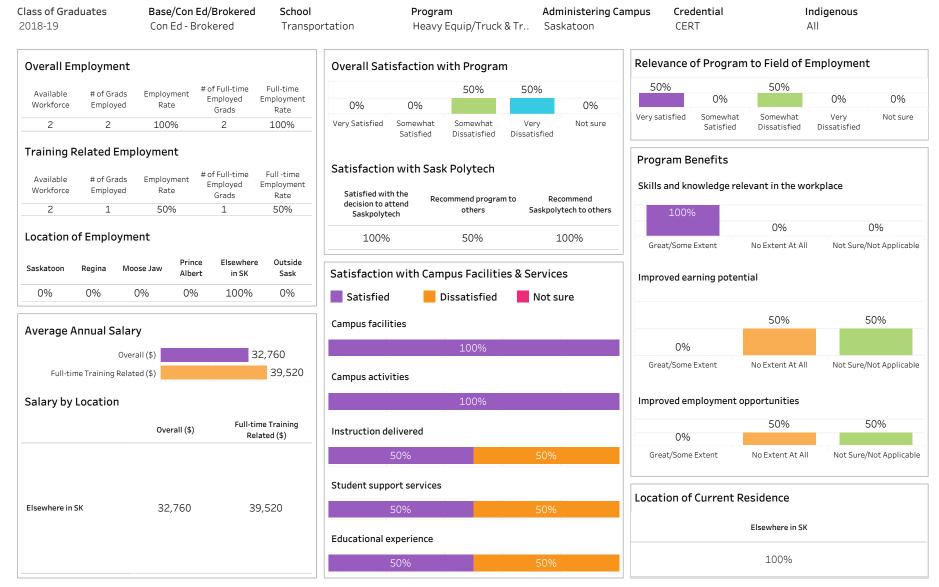

Number of Respondents: 3

Summary of Results (1/2)

School: Nursing; Program: Perioperative Nursing/LPN; Campus: Regina; Credential: ACERT; Program

Type: Base

Number of Respondents: 6

Summary of Results (2/2)