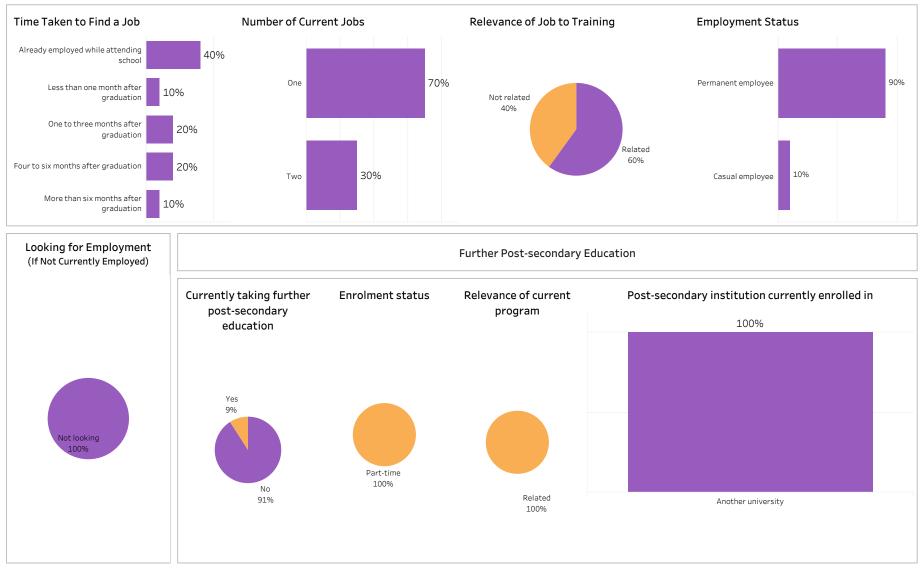

#### Saskatchewan Polytechnic 2018-19 Graduate Follow-up Survey - Program Pages Table of Contents

|                                                                                       | Page |
|---------------------------------------------------------------------------------------|------|
| School of Business                                                                    | 1    |
| School of Business Overall Program Results                                            | 2    |
| School of Business Base Programs Results                                              | 4    |
| School of Business Con Ed Sask Polytech Delivered Programs Results                    | 6    |
| School of Business Con Ed Brokered Programs Results                                   | 8    |
| Accounting                                                                            | 10   |
| Applied Project Management                                                            | 12   |
| Business                                                                              | 14   |
| Business Accountancy                                                                  | 30   |
| Business Management                                                                   | 36   |
| Human Resources Management                                                            | 40   |
| Office Administration                                                                 | 42   |
| Joseph A. Remai School of Construction                                                | 56   |
| Joseph A. Remai School of Construction Overall Program Results                        | 57   |
| Joseph A. Remai School of Construction Base Program Results                           | 59   |
| Joesph A. Remai School of Construction Con Ed Sask Polytech Delivered Program Results | 61   |
| Joseph A. Remai School of Construction Con Ed Brokered Program Results                | 63   |
| Architectural Technologies                                                            | 65   |
| Carpentry                                                                             | 67   |
| Electrician                                                                           | 75   |
| Plumbing & Pipefitting                                                                | 83   |
| Refrigeration & Air Conditioning                                                      | 89   |
| School of Health Sciences                                                             | 91   |
| School of Health Sciences Overall Program Results                                     | 92   |
| School of Health Sciences Base Program Results                                        | 94   |
| School of Health Sciences Con Ed Sask Polytech Delivered Program Results              | 96   |
| School of Health Sciences Con Ed Brokered Program Results                             | 98   |
| Addictions Counselling                                                                | 100  |
| Advanced Care Paramedic                                                               | 102  |

| Combined Laboratory and X-Ray Technology                                                     | 106 |
|----------------------------------------------------------------------------------------------|-----|
| Community Paramedic                                                                          | 108 |
| Continuing Care Assistant                                                                    | 110 |
| Cytotechnology                                                                               | 128 |
| Dental Assisting                                                                             | 130 |
| Health Information Management                                                                | 132 |
| Medical Laboratory Assistant                                                                 | 136 |
| Medical Laboratory Technology                                                                | 138 |
| Medical Radiologic Technology                                                                | 140 |
| Pharmacy Technician                                                                          | 142 |
| Phlebotomy                                                                                   | 146 |
| Primary Care Paramedic                                                                       | 148 |
| Therapeutic Recreation                                                                       | 156 |
| Veterinary Technology                                                                        | 160 |
| School of Hospitality and Tourism                                                            | 162 |
| School of Hospitality and Tourism Overall Program Results                                    | 163 |
| School of Hospitality and Tourism Base Program Results                                       | 165 |
| School of Hospitality and Tourism Con Ed Sask Polytech Delivered Program Results             | 167 |
| School of Hospitality and Tourism Con Ed Brokered Program Results                            | 169 |
| Culinary Arts                                                                                | 171 |
| Food and Beverage Service                                                                    | 173 |
| Food and Nutrition Management                                                                | 177 |
| Food Service Cook                                                                            | 179 |
| Hotel and Restaurant Management                                                              | 183 |
| Professional Cooking                                                                         | 185 |
| Recreation and Community Development                                                         | 191 |
| Retail Meat Specialist                                                                       | 193 |
| School of Human Services and Community Safety                                                | 195 |
| School of Human Services and Community Safety Overall Program Results                        | 196 |
| School of Human Services and Community Safety Base Program Results                           | 198 |
| School of Human Services and Community Safety Con Ed Sask Polytech Delivered Program Results | 200 |
| School of Human Services and Community Safety Con Ed Brokered Program Results                | 202 |
| Aboriginal Policing Preparation                                                              | 204 |
| Correctional Studies                                                                         | 210 |
|                                                                                              |     |