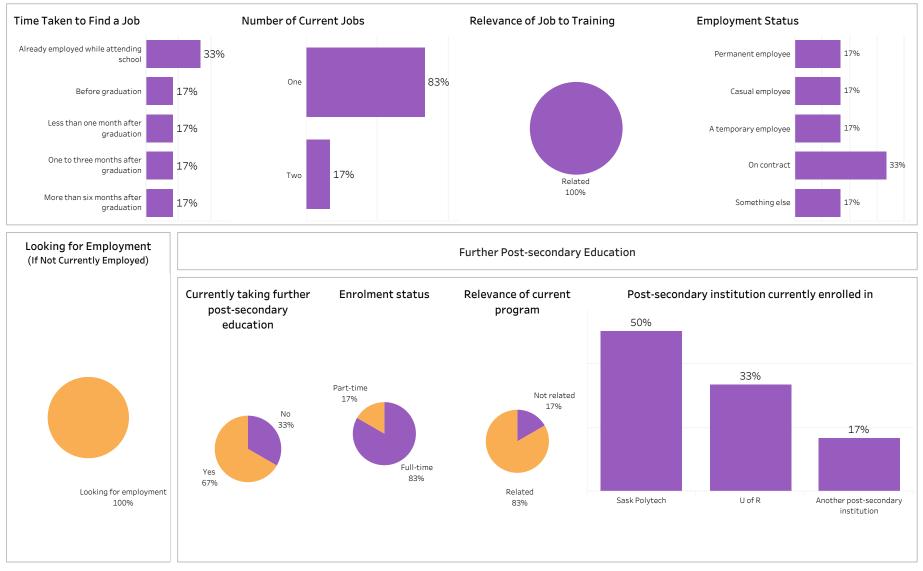

Base/Con Ed/Brokered School Administering Campus Class of Graduates Program Credential Indigenous All All Business All Multiple values All Relevance of Program to Field of Employment **Overall Employment Overall Satisfaction with Program** # of Full-time Full-time 32% # of Grads Employment 36% 3% 4% 5% Employed Employment 57% 60% 3% 2% Employed Rate 0% Grads Rate Somewhat Very satisfied Somewhat Very Not sure 363 94% 323 84% Very Satisfied Somewhat Somewhat Very Not sure Satisfied Dissatisfied Dissatisfied Satisfied Dissatisfied Dissatisfied Training Related Employment **Program Benefits** Satisfaction with Sask Polytech # of Full-time Full -time # of Grads Employment Employed Employment Skills and knowledge relevant in the workplace Employed Rate Satisfied with the Grads Rate Recommend program to Recommend decision to attend 254 66% 236 61% others Saskpolytech to others Saskpolytech 5% 3% Location of Employment 94% 93% 96% Great/Some Extent No Extent At All Not Sure/Not Applicable Prince Elsewhere Outside Regina Moose Jaw Satisfaction with Campus Facilities & Services Albert in SK Sask Improved earning potential 32% 8% 7% 26% 6% Satisfied Dissatisfied Not sure 81% **Campus facilities** Average Annual Salary 11% 7% 6% 11% Overall (\$) 42.835 Great/Some Extent No Extent At All Not Sure/Not Applicable 46,324 Full-time Training Related (\$) **Campus** activities Salary by Location Improved employment opportunities Full-time Training Overall (\$) Instruction delivered 13% 6% Related (\$) 43,988 53,219 Great/Some Extent No Extent At All Not Sure/Not Applicable 47,510 49.639 35,951 36,587 Student support services 38,963 42.490 Location of Current Residence 36,734 40,907 9% 10% 59,184 45,650 Prince Elsewhere Outside 44,000 44,000 Saskatoon Moose Jaw Regina Albert in SK Sask Educational experience 47.841 36.389 20% 27% 13% 6% 27% 6% 55,500