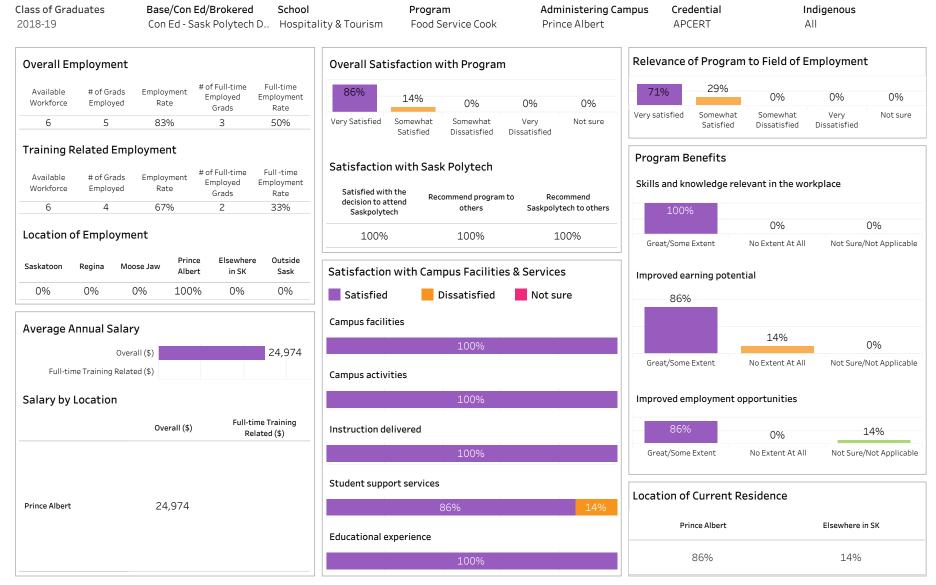

#### Polytech Delivered

Number of Respondents: 29

SASKATCHEWAN POLYTECHNIC

Summary of Results (1/2)

School: Hospitality & Tourism; Program: All; Campus: Prince Albert; Credential: All; Program Type: Con Ed

Number of Respondents: 23

- Brokered

Summary of Results (2/2)

ASKATCHEWAN

Campus: All; School: Hospitality & Tourism; Program: All; Credential: All; Program Type: Con Ed - Brokered

Number of Respondents: 23

Summary of Results (1/2)

School: Hospitality & Tourism; Program: Culinary Arts; Campus: Saskatoon; Credential: DIP; Program

Type: Base

Number of Respondents:

13

Summary of Results (2/2)

Campus: Saskatoon; School: Hospitality & Tourism; Program: Culinary Arts; Credential: DIP; Program Type: