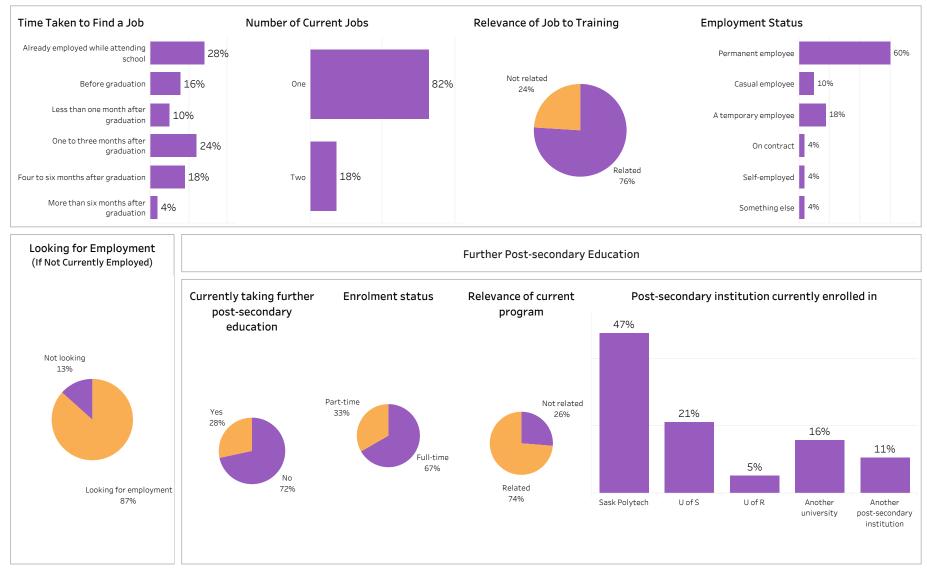

Summary of Results (1/2) School: Business; Program: All; Campus: Moose Jaw, Regina, Saskatoon; Credential: CERT & DIP; Program

Number of Respondents: 121

#### Type: Con Ed - Sask Polytech Delivered

Summary of Results (2/2)

Campus: Moose Jaw, Prince Albert, Regina and 1 more; School: Business; Program: All; Credential: CERT,

DIP, DIPC and 1 more; Program Type: Con Ed - Sask Polytech Delivered