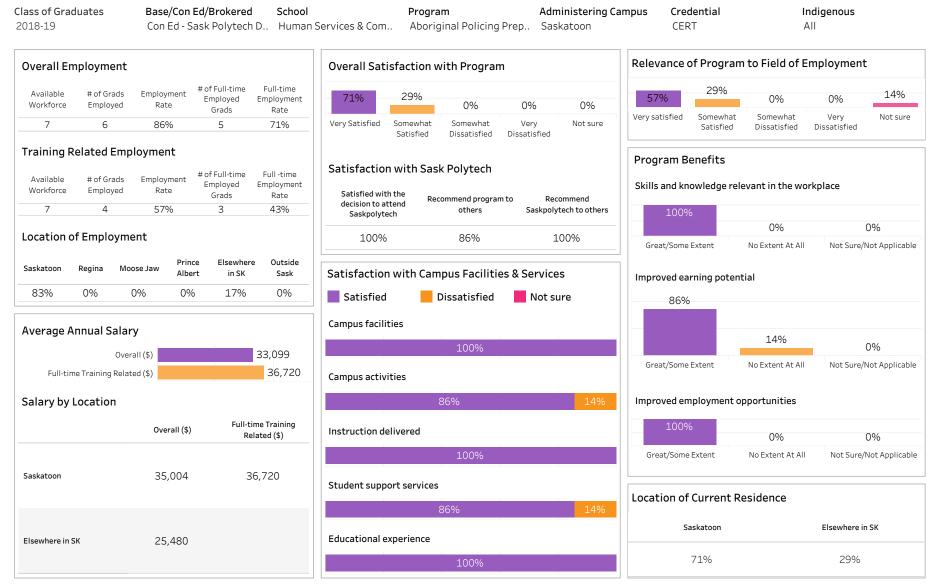

# School of Human Services & Community Safety

195 of 492

Summary of Results (1/2)

School: Human Services & Community Safety; Program: All; Campus: All; Credential: All; Program Type: All

Number of Respondents: 363

Salary by Location

Training Related Employment

2018-19

Available

Workforce

125

Available

Workforce