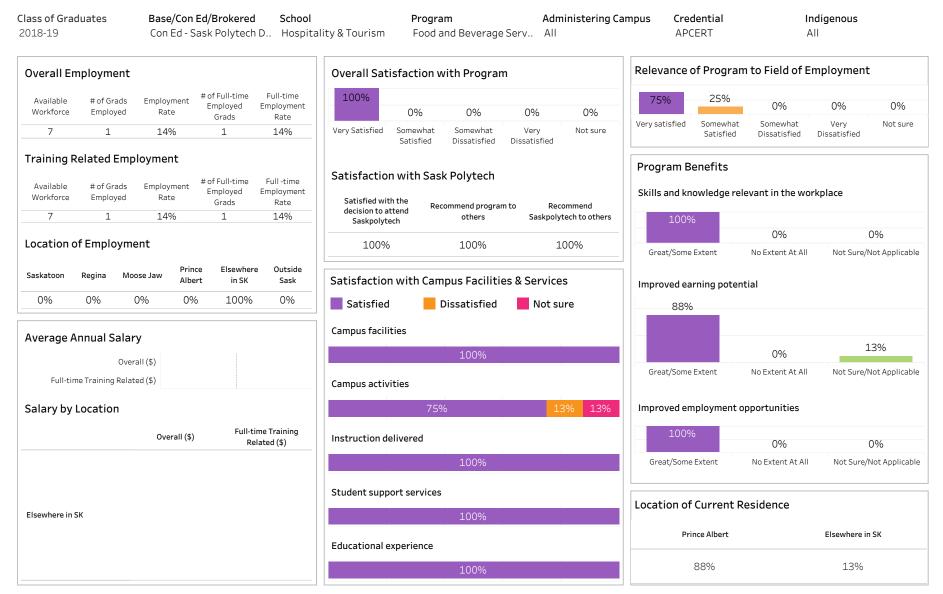

| Combined Laboratory and X-Ray Technology                                                     | 106 |
|----------------------------------------------------------------------------------------------|-----|
| Community Paramedic                                                                          | 108 |
| Continuing Care Assistant                                                                    | 110 |
| Cytotechnology                                                                               | 128 |
| Dental Assisting                                                                             | 130 |
| Health Information Management                                                                | 132 |
| Medical Laboratory Assistant                                                                 | 136 |
| Medical Laboratory Technology                                                                | 138 |
| Medical Radiologic Technology                                                                | 140 |
| Pharmacy Technician                                                                          | 142 |
| Phlebotomy                                                                                   | 146 |
| Primary Care Paramedic                                                                       | 148 |
| Therapeutic Recreation                                                                       | 156 |
| Veterinary Technology                                                                        | 160 |
| School of Hospitality and Tourism                                                            | 162 |
| School of Hospitality and Tourism Overall Program Results                                    | 163 |
| School of Hospitality and Tourism Base Program Results                                       | 165 |
| School of Hospitality and Tourism Con Ed Sask Polytech Delivered Program Results             | 167 |
| School of Hospitality and Tourism Con Ed Brokered Program Results                            | 169 |
| Culinary Arts                                                                                | 171 |
| Food and Beverage Service                                                                    | 173 |
| Food and Nutrition Management                                                                | 177 |
| Food Service Cook                                                                            | 179 |
| Hotel and Restaurant Management                                                              | 183 |
| Professional Cooking                                                                         | 185 |
| Recreation and Community Development                                                         | 191 |
| Retail Meat Specialist                                                                       | 193 |
| School of Human Services and Community Safety                                                | 195 |
| School of Human Services and Community Safety Overall Program Results                        | 196 |
| School of Human Services and Community Safety Base Program Results                           | 198 |
| School of Human Services and Community Safety Con Ed Sask Polytech Delivered Program Results | 200 |
| School of Human Services and Community Safety Con Ed Brokered Program Results                | 202 |
| Aboriginal Policing Preparation                                                              | 204 |
| Correctional Studies                                                                         | 210 |
|                                                                                              |     |