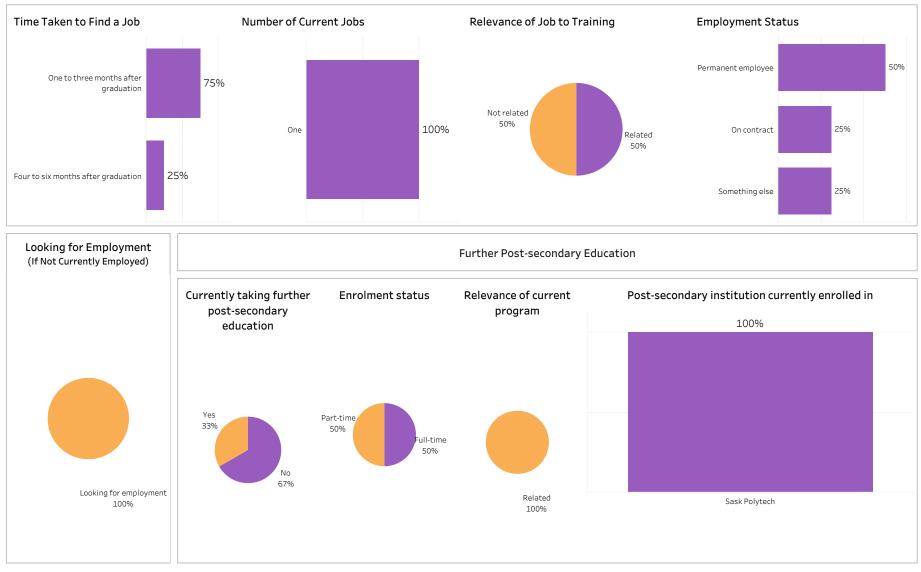

School: Construction; Program: Electrician; Campus: Moose Jaw; Credential: APCERT; Program Type: Con

Number of Respondents: 18

Ed - Brokered

Summary of Results (2/2)

Campus: Moose Jaw; School: Construction; Program: Electrician; Credential: APCERT & CERT; Program

ASKATCHEWAN

Type: Con Ed - Brokered

Number of Respondents: 18

76 of 492

Summary of Results (1/2)

School: Construction; Program: Electrician; Campus: Prince Albert; Credential: APCERT; Program Type:

Con Ed - Brokered

Number of Respondents: 6

Summary of Results (2/2)

Campus: Prince Albert; School: Construction; Program: Electrician; Credential: APCERT & CERT; Program

ASKATCHEWAN

## Type: Con Ed - Brokered

Number of Respondents: 6

Summary of Results (1/2)

School: Construction; Program: Electrician; Campus: Regina; Credential: APCERT; Program Type: Con Ed -