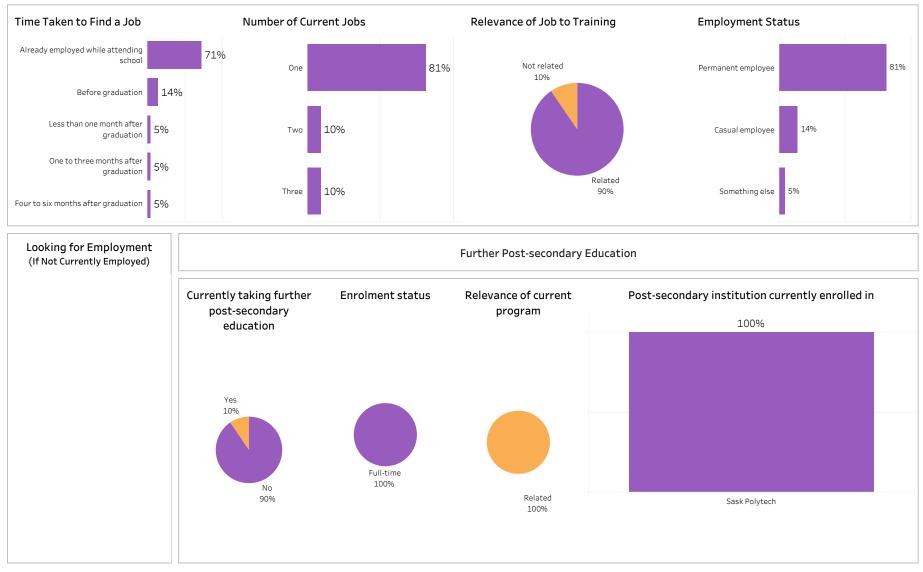

#### Saskatchewan Polytechnic 2018-19 Graduate Follow-up Survey - Program Pages Table of Contents

|                                                                                       | Page |
|---------------------------------------------------------------------------------------|------|
| School of Business                                                                    | 1    |
| School of Business Overall Program Results                                            | 2    |
| School of Business Base Programs Results                                              | 4    |
| School of Business Con Ed Sask Polytech Delivered Programs Results                    | 6    |
| School of Business Con Ed Brokered Programs Results                                   | 8    |
| Accounting                                                                            | 10   |
| Applied Project Management                                                            | 12   |
| Business                                                                              | 14   |
| Business Accountancy                                                                  | 30   |
| Business Management                                                                   | 36   |
| Human Resources Management                                                            | 40   |
| Office Administration                                                                 | 42   |
| Joseph A. Remai School of Construction                                                | 56   |
| Joseph A. Remai School of Construction Overall Program Results                        | 57   |
| Joseph A. Remai School of Construction Base Program Results                           | 59   |
| Joesph A. Remai School of Construction Con Ed Sask Polytech Delivered Program Results | 61   |
| Joseph A. Remai School of Construction Con Ed Brokered Program Results                | 63   |
| Architectural Technologies                                                            | 65   |
| Carpentry                                                                             | 67   |
| Electrician                                                                           | 75   |
| Plumbing & Pipefitting                                                                | 83   |
| Refrigeration & Air Conditioning                                                      | 89   |
| School of Health Sciences                                                             | 91   |
| School of Health Sciences Overall Program Results                                     | 92   |
| School of Health Sciences Base Program Results                                        | 94   |
| School of Health Sciences Con Ed Sask Polytech Delivered Program Results              | 96   |
| School of Health Sciences Con Ed Brokered Program Results                             | 98   |
| Addictions Counselling                                                                | 100  |
| Advanced Care Paramedic                                                               | 102  |

| Combined Laboratory and X-Ray Technology                                                     | 106 |
|----------------------------------------------------------------------------------------------|-----|
| Community Paramedic                                                                          | 108 |
| Continuing Care Assistant                                                                    | 110 |
| Cytotechnology                                                                               | 128 |
| Dental Assisting                                                                             | 130 |
| Health Information Management                                                                | 132 |
| Medical Laboratory Assistant                                                                 | 136 |
| Medical Laboratory Technology                                                                | 138 |
| Medical Radiologic Technology                                                                | 140 |
| Pharmacy Technician                                                                          | 142 |
| Phlebotomy                                                                                   | 146 |
| Primary Care Paramedic                                                                       | 148 |
| Therapeutic Recreation                                                                       | 156 |
| Veterinary Technology                                                                        | 160 |
| School of Hospitality and Tourism                                                            | 162 |
| School of Hospitality and Tourism Overall Program Results                                    | 163 |
| School of Hospitality and Tourism Base Program Results                                       | 165 |
| School of Hospitality and Tourism Con Ed Sask Polytech Delivered Program Results             | 167 |
| School of Hospitality and Tourism Con Ed Brokered Program Results                            | 169 |
| Culinary Arts                                                                                | 171 |
| Food and Beverage Service                                                                    | 173 |
| Food and Nutrition Management                                                                | 177 |
| Food Service Cook                                                                            | 179 |
| Hotel and Restaurant Management                                                              | 183 |
| Professional Cooking                                                                         | 185 |
| Recreation and Community Development                                                         | 191 |
| Retail Meat Specialist                                                                       | 193 |
| School of Human Services and Community Safety                                                | 195 |
| School of Human Services and Community Safety Overall Program Results                        | 196 |
| School of Human Services and Community Safety Base Program Results                           | 198 |
| School of Human Services and Community Safety Con Ed Sask Polytech Delivered Program Results | 200 |
| School of Human Services and Community Safety Con Ed Brokered Program Results                | 202 |
| Aboriginal Policing Preparation                                                              | 204 |
| Correctional Studies                                                                         | 210 |
|                                                                                              |     |