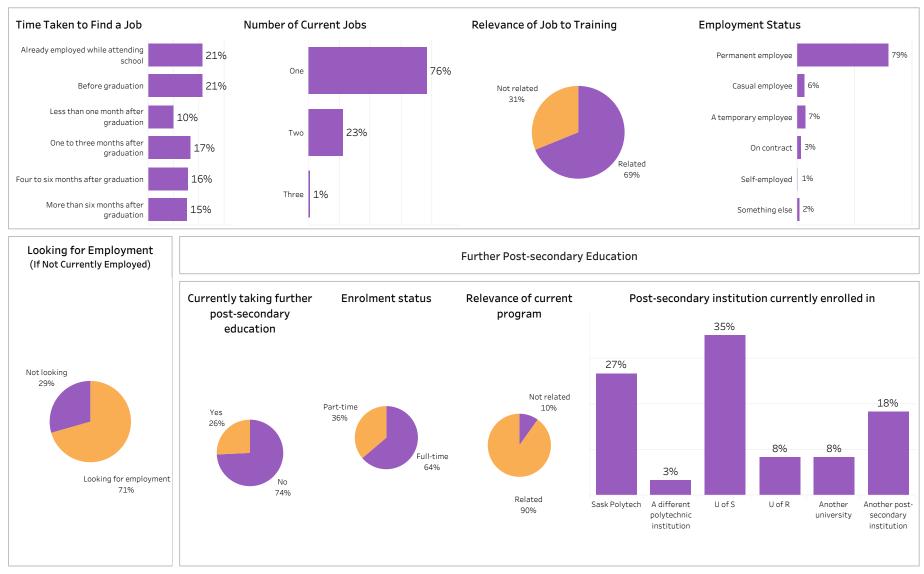

#### Introduction

Saskatchewan Polytechnic ("Sask Polytech") annually surveys its graduates in certificate, diploma, and degree programs to determine their employment status six months to a year after graduation.

Graduates are asked to report on their employment status, employment in a training related occupation, location of employment, overall satisfaction with their program, as well as satisfaction with preparedness for employment in a training related field.

The survey of 2018-19 graduates was conducted between February and May of 2020. Out of a valid sample of 4,140 graduates, 2,475 completed the survey. The response rate was 60%.