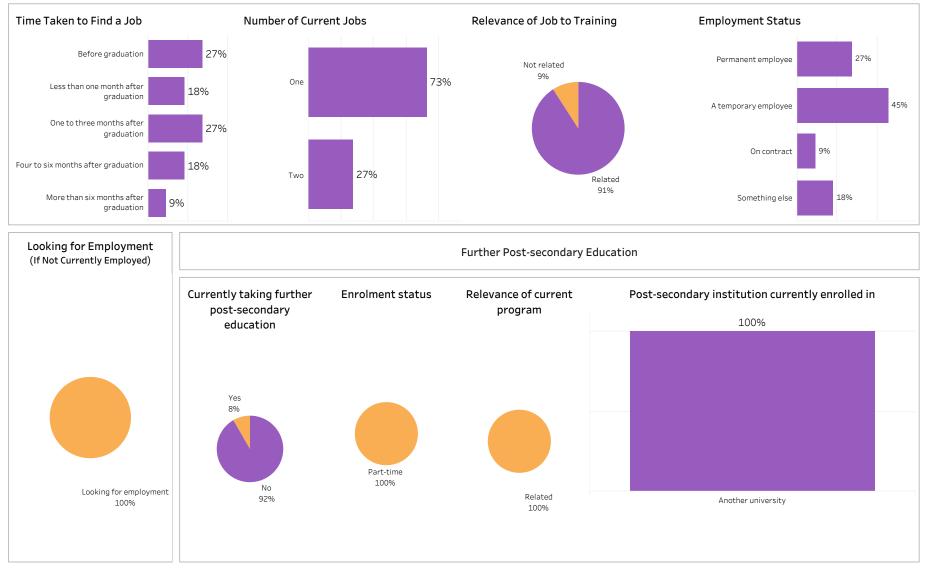

Number of Respondents: 47

School: Health Sciences; Program: Continuing Care Assistant; Campus: Regina; Credential: CERT; Program