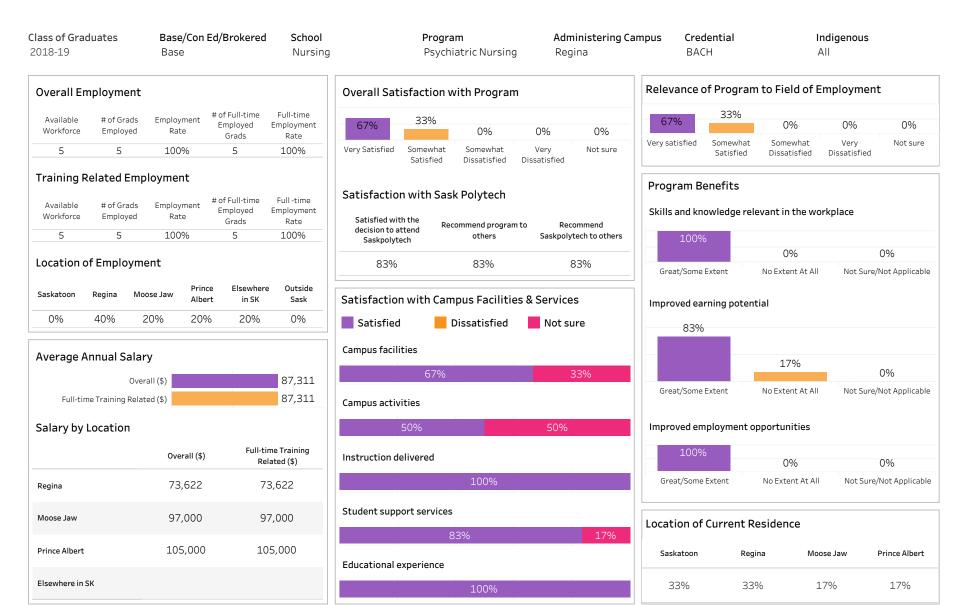

#### DIP, DIPC and 1 more; Program Type: Base

| l <b>ass of Graduates</b><br>2018-19                             | Base/Con Ed/B<br>Base | rokered School<br>Busines                            | -                                                 | Program Administering Ca<br>All All |                      |                 | mpus Cro<br>Al          | Indigenous<br>All    |               |          |                      |              |
|------------------------------------------------------------------|-----------------------|------------------------------------------------------|---------------------------------------------------|-------------------------------------|----------------------|-----------------|-------------------------|----------------------|---------------|----------|----------------------|--------------|
| Overall Employmer                                                | ıt                    |                                                      | Overall Satisfaction                              | with Program                        |                      |                 | Relevance               | e of Progra          | am to Fiel    | d of Em  | ployment             |              |
| Available # of Grad<br>Workforce Employed                        | ls Employment Emp     | ull-time Full-time<br>bloyed Employment<br>rads Rate | 64% 31%                                           | 3%                                  | 2%                   | 0%              | 56%                     | 33%                  | 3%            | -        | 4%                   | 4%           |
| 212 204                                                          |                       | .84 87%                                              | Very Satisfied Somewhat<br>Satisfied              | Somewhat<br>Dissatisfied            | Very<br>Dissatisfied | Not sure        | Very satisfied          | Somewha<br>Satisfied |               |          | Very<br>Dissatisfied | Not sure     |
| Training Related Er<br>Available # of Grad<br>Workforce Employed | ls Employment #of F   | ull-time Full-time<br>bloyed Employment<br>rads Rate | Satisfaction with Sas                             | k Polytech                          | to Rec               | commend         | Program<br>Skills and k |                      | relevant in t | he work  | place                |              |
| 212 137                                                          | 65% 1                 | .30 61%                                              | decision to attend<br>Saskpolytech                | others                              |                      | ytech to others | 959                     | %                    |               |          |                      |              |
| Leastion of Employ                                               |                       |                                                      | 0.404                                             | 000/                                |                      | 0.001           |                         |                      | 29            | ,<br>0   | 20                   | %            |
| Location of Employ                                               | ment                  |                                                      | 94%                                               | 92%                                 |                      | 96%             | Great/Som               | ne Extent            | No Exten      | t At All | Not Sure/No          | t Applicab   |
| 18% 35%                                                          | 13% 11%               | 13% 8%                                               | Satisfaction with Can Satisfied Campus facilities | Dissatisfied                        | Not si               |                 | 829                     | earning pote         |               |          |                      |              |
| Average Annual Sal                                               |                       |                                                      |                                                   | 90%                                 |                      | 8%              |                         |                      | 119           | %        | 79                   | %            |
| 0                                                                | overall (\$)          | 40,266                                               |                                                   | 3070                                |                      |                 | Great/Som               | e Extent             | No Exten      | + Λ+ ΛΠ  | Not Sure/No          | t Applicab   |
| Full-time Training Re                                            | elated (\$)           | 43,046                                               | Campus activities                                 |                                     |                      |                 | Great/Son               | le Exterit           | No Exten      | LALAII   | Not Sure/No          | с Аррпсар    |
| Salary by Location                                               |                       |                                                      | 749                                               | %                                   | 1                    | 17% 10%         | Improved e              | employment           | t opportuni   | ties     |                      |              |
|                                                                  | Overall (\$)          | Full-time Training<br>Related (\$)                   | Instruction delivered                             |                                     |                      |                 | 839                     | %                    | 139           | %        | 40                   | %            |
| Saskatoon                                                        | 36,142                | 46,554                                               |                                                   | 91%                                 |                      | 7%              | Great/Son               | no Extont            | No Exter      | + Λ+ ΛΠ  | Not Sure/No          | t Applicab   |
| Regina                                                           | 44,310                | 45,830                                               |                                                   | 91/0                                |                      | 7 70            | 0.600,000               | LA LACOIL            | NO EXCEN      | C/1C/111 | Not Sure/No          | .c., ppiicau |
| Moose Jaw                                                        | 33,894                | 36,146                                               |                                                   |                                     |                      |                 |                         |                      |               |          |                      |              |
| Prince Albert                                                    | 36,523                | 39,262                                               | Student support services                          | 5                                   |                      |                 | 1                       | 4 C                  | Dealder       | _        |                      |              |
| Elsewhere in SK                                                  | 35,671                | 37,391                                               |                                                   | 86%                                 |                      | 9% 5%           | Location o              | orcurrent            | Residenc      | e        |                      |              |
| Alberta                                                          | 66,480                | 50,867                                               |                                                   | 00-70                               |                      | <u> </u>        |                         |                      |               | Prince   | Elsewhere            | Outsid       |
|                                                                  |                       |                                                      |                                                   |                                     |                      |                 | Saskatoon               | Regina               | Moose Jaw     | Albert   | in SK                | Sask         |
| British Columbia                                                 |                       |                                                      | Educational experience                            |                                     |                      |                 |                         |                      |               |          |                      |              |
| British Columbia<br>Manitoba                                     |                       |                                                      | Educational experience                            |                                     |                      |                 |                         |                      |               |          |                      |              |
|                                                                  | 51,588<br>30,000      | 39,128                                               |                                                   | 95%                                 |                      |                 | 22%                     | 28%                  | 21%           | 11%      | 12%                  | 7%           |