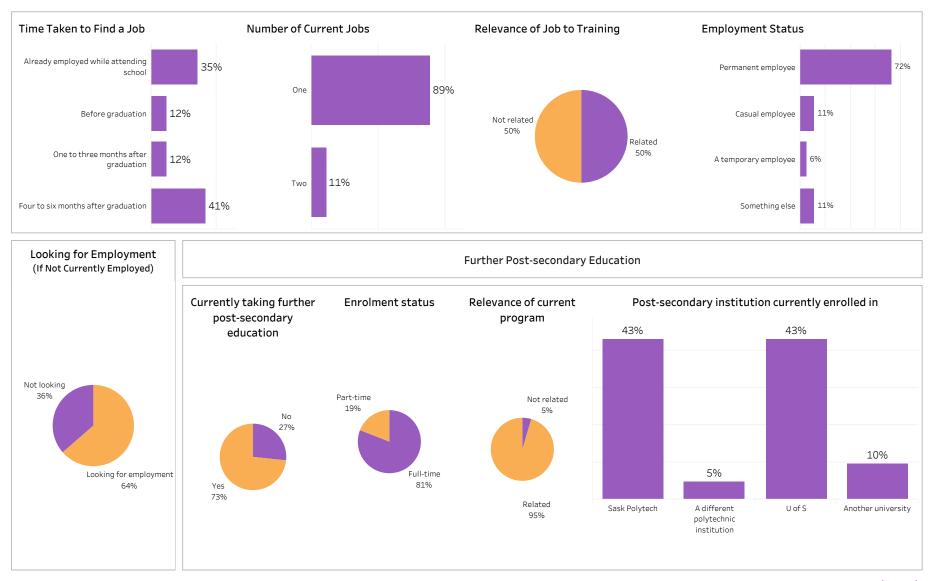

Base/Con Ed/Brokered School Administering Campus Class of Graduates Program Credential Indigenous All All Business All Multiple values All Relevance of Program to Field of Employment **Overall Employment Overall Satisfaction with Program** # of Full-time Full-time 32% # of Grads Employment 36% 3% 4% 5% Employed Employment 57% 60% 3% 2% Employed Rate 0% Grads Rate Somewhat Very satisfied Somewhat Very Not sure 363 94% 323 84% Very Satisfied Somewhat Somewhat Very Not sure Satisfied Dissatisfied Dissatisfied Satisfied Dissatisfied Dissatisfied Training Related Employment **Program Benefits** Satisfaction with Sask Polytech # of Full-time Full -time # of Grads Employment Employed Employment Skills and knowledge relevant in the workplace Employed Rate Satisfied with the Grads Rate Recommend program to Recommend decision to attend 254 66% 236 61% others Saskpolytech to others Saskpolytech 5% 3% Location of Employment 94% 93% 96% Great/Some Extent No Extent At All Not Sure/Not Applicable Prince Elsewhere Outside Regina Moose Jaw Satisfaction with Campus Facilities & Services Albert in SK Sask Improved earning potential 32% 8% 7% 26% 6% Satisfied Dissatisfied Not sure 81% **Campus facilities** Average Annual Salary 11% 7% 6% 11% Overall (\$) 42.835 Great/Some Extent No Extent At All Not Sure/Not Applicable 46,324 Full-time Training Related (\$) **Campus** activities Salary by Location Improved employment opportunities Full-time Training Overall (\$) Instruction delivered 13% 6% Related (\$) 43,988 53,219 Great/Some Extent No Extent At All Not Sure/Not Applicable 47,510 49.639 35,951 36,587 Student support services 38,963 42.490 Location of Current Residence 36,734 40,907 9% 10% 59,184 45,650 Prince Elsewhere Outside 44,000 44,000 Saskatoon Moose Jaw Regina Albert in SK Sask Educational experience 47.841 36.389 20% 27% 13% 6% 27% 6% 55,500

Institutional Research and Analysis (IR&A)

Number of Respondents:

433

Summary of Results (2/2)

Campus: Moose Jaw, Prince Albert, Regina and 1 more; School: Business; Program: All; Credential: CERT,

DIP, DIPC and 1 more; Program Type: Base, Con Ed - Brokered, Con Ed - Sask Polytech Delivered

ASKATCHEWAN

Number of Respondents: 433

SASKATCHEWAN POLYTECHNIC

Summary of Results (1/2)

School: Business; Program: All; Campus: Moose Jaw, Prince Albert, Regina and 1 more; Credential: CERT,

Number of Respondents: 243