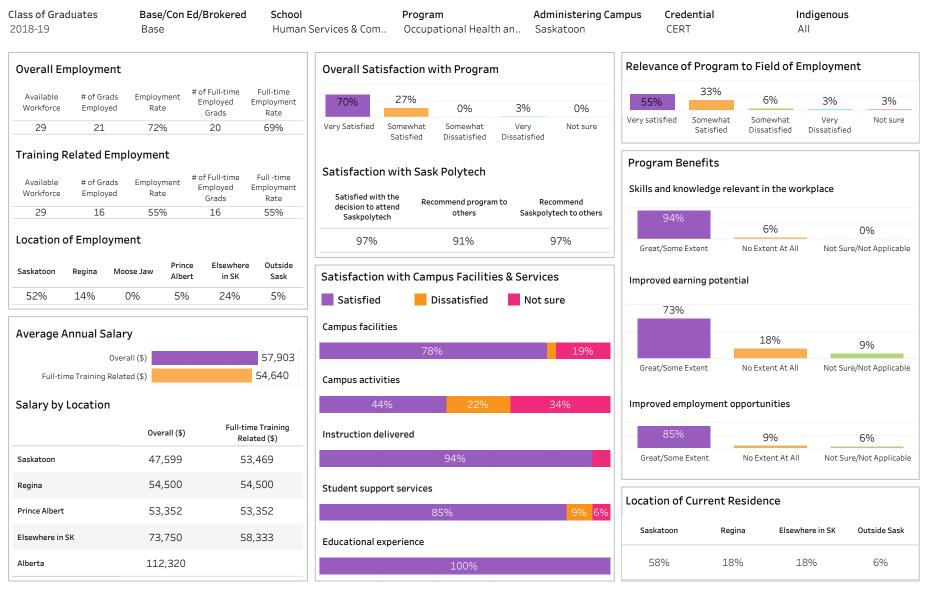

#### DIP, DIPC and 1 more; Program Type: Base

| l <b>ass of Graduates</b><br>2018-19                             | Base/Con Ed/B<br>Base | rokered School<br>Busines                            | -                                                 | Program Administering Ca<br>All All |                      |                 | mpus Cro<br>Al          | Indigenous<br>All    |               |          |                      |              |
|------------------------------------------------------------------|-----------------------|------------------------------------------------------|---------------------------------------------------|-------------------------------------|----------------------|-----------------|-------------------------|----------------------|---------------|----------|----------------------|--------------|
| Overall Employmer                                                | ıt                    |                                                      | Overall Satisfaction                              | with Program                        |                      |                 | Relevance               | e of Progra          | am to Fiel    | d of Em  | ployment             |              |
| Available # of Grad<br>Workforce Employed                        | ls Employment Emp     | ull-time Full-time<br>bloyed Employment<br>rads Rate | 64% 31%                                           | 3%                                  | 2%                   | 0%              | 56%                     | 33%                  | 3%            | -        | 4%                   | 4%           |
| 212 204                                                          |                       | .84 87%                                              | Very Satisfied Somewhat<br>Satisfied              | Somewhat<br>Dissatisfied            | Very<br>Dissatisfied | Not sure        | Very satisfied          | Somewha<br>Satisfied |               |          | Very<br>Dissatisfied | Not sure     |
| Training Related Er<br>Available # of Grad<br>Workforce Employed | ls Employment #of F   | ull-time Full-time<br>bloyed Employment<br>rads Rate | Satisfaction with Sas                             | k Polytech                          | to Rec               | commend         | Program<br>Skills and k |                      | relevant in t | he work  | place                |              |
| 212 137                                                          | 65% 1                 | .30 61%                                              | decision to attend<br>Saskpolytech                | others                              |                      | ytech to others | 959                     | %                    |               |          |                      |              |
| Leastion of Employ                                               |                       |                                                      | 0.404                                             | 000/                                |                      | 0.001           |                         |                      | 29            | ,<br>0   | 20                   | %            |
| Location of Employ                                               | ment                  |                                                      | 94%                                               | 92%                                 |                      | 96%             | Great/Som               | ne Extent            | No Exten      | t At All | Not Sure/No          | t Applicab   |
| 18% 35%                                                          | 13% 11%               | 13% 8%                                               | Satisfaction with Can Satisfied Campus facilities | Dissatisfied                        | Not si               |                 | 829                     | earning pote         |               |          |                      |              |
| Average Annual Sal                                               |                       |                                                      |                                                   | 90%                                 |                      | 8%              |                         |                      | 119           | %        | 79                   | %            |
| 0                                                                | overall (\$)          | 40,266                                               |                                                   | 3070                                |                      |                 | Great/Som               | e Extent             | No Exten      | + Λ+ ΛΠ  | Not Sure/No          | t Applicab   |
| Full-time Training Re                                            | elated (\$)           | 43,046                                               | Campus activities                                 |                                     |                      |                 | Great/Son               | le Exterit           | No Exten      | LALAII   | Not Sure/No          | с Аррпсар    |
| Salary by Location                                               |                       |                                                      | 749                                               | %                                   | 1                    | 17% 10%         | Improved e              | employment           | t opportuni   | ties     |                      |              |
|                                                                  | Overall (\$)          | Full-time Training<br>Related (\$)                   | Instruction delivered                             |                                     |                      |                 | 839                     | %                    | 139           | %        | 40                   | %            |
| Saskatoon                                                        | 36,142                | 46,554                                               |                                                   | 91%                                 |                      | 7%              | Great/Son               | no Extont            | No Exter      | + Λ+ ΛΠ  | Not Sure/No          | t Applicab   |
| Regina                                                           | 44,310                | 45,830                                               |                                                   | 91/0                                |                      | 7 70            | 0.600,000               | LA LACOIL            | NO EXCEN      | C/1C/111 | Not Sure/No          | .c., ppiicau |
| Moose Jaw                                                        | 33,894                | 36,146                                               |                                                   |                                     |                      |                 |                         |                      |               |          |                      |              |
| Prince Albert                                                    | 36,523                | 39,262                                               | Student support services                          | 5                                   |                      |                 | 1                       | 4 C                  | Dealder       | _        |                      |              |
| Elsewhere in SK                                                  | 35,671                | 37,391                                               |                                                   | 86%                                 |                      | 9% 5%           | Location o              | orcurrent            | Residenc      | e        |                      |              |
| Alberta                                                          | 66,480                | 50,867                                               |                                                   | 00-70                               |                      | <u> </u>        |                         |                      |               | Prince   | Elsewhere            | Outsid       |
|                                                                  |                       |                                                      |                                                   |                                     |                      |                 | Saskatoon               | Regina               | Moose Jaw     | Albert   | in SK                | Sask         |
| British Columbia                                                 |                       |                                                      | Educational experience                            |                                     |                      |                 |                         |                      |               |          |                      |              |
| British Columbia<br>Manitoba                                     |                       |                                                      | Educational experience                            |                                     |                      |                 |                         |                      |               |          |                      |              |
|                                                                  | 51,588<br>30,000      | 39,128                                               |                                                   | 95%                                 |                      |                 | 22%                     | 28%                  | 21%           | 11%      | 12%                  | 7%           |