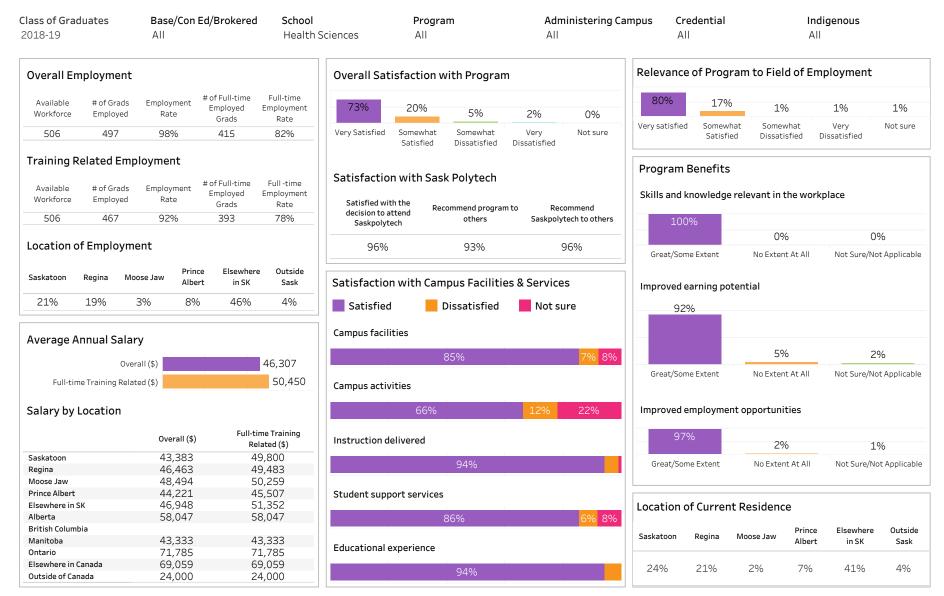

Base/Con Ed/Brokered School Administering Campus Class of Graduates Program Credential Indigenous All All Business All Multiple values All Relevance of Program to Field of Employment **Overall Employment Overall Satisfaction with Program** # of Full-time Full-time 32% # of Grads Employment 36% 3% 4% 5% Employed Employment 57% 60% 3% 2% Employed Rate 0% Grads Rate Somewhat Very satisfied Somewhat Very Not sure 363 94% 323 84% Very Satisfied Somewhat Somewhat Very Not sure Satisfied Dissatisfied Dissatisfied Satisfied Dissatisfied Dissatisfied Training Related Employment **Program Benefits** Satisfaction with Sask Polytech # of Full-time Full -time # of Grads Employment Employed Employment Skills and knowledge relevant in the workplace Employed Rate Satisfied with the Grads Rate Recommend program to Recommend decision to attend 254 66% 236 61% others Saskpolytech to others Saskpolytech 5% 3% Location of Employment 94% 93% 96% Great/Some Extent No Extent At All Not Sure/Not Applicable Prince Elsewhere Outside Regina Moose Jaw Satisfaction with Campus Facilities & Services Albert in SK Sask Improved earning potential 32% 8% 7% 26% 6% Satisfied Dissatisfied Not sure 81% **Campus facilities** Average Annual Salary 11% 7% 6% 11% Overall (\$) 42.835 Great/Some Extent No Extent At All Not Sure/Not Applicable 46,324 Full-time Training Related (\$) **Campus** activities Salary by Location Improved employment opportunities Full-time Training Overall (\$) Instruction delivered 13% 6% Related (\$) 43,988 53,219 Great/Some Extent No Extent At All Not Sure/Not Applicable 47,510 49.639 35,951 36,587 Student support services 38,963 42.490 Location of Current Residence 36,734 40,907 9% 10% 59,184 45,650 Prince Elsewhere Outside 44,000 44,000 Saskatoon Moose Jaw Regina Albert in SK Sask Educational experience 47.841 36.389 20% 27% 13% 6% 27% 6% 55,500