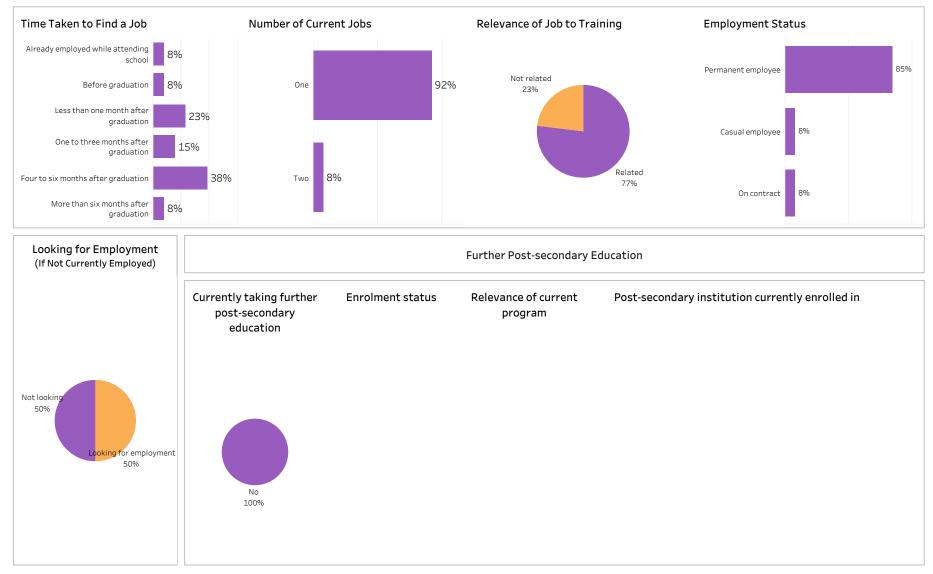

#### DIP, DIPC and 1 more; Program Type: Base

| l <b>ass of Graduates</b><br>2018-19                             | Base/Con Ed/B<br>Base | rokered School<br>Busines                            | -                                                 | Program Administering Ca<br>All All |                      |                 | mpus Cro<br>Al          | Indigenous<br>All    |               |          |                      |              |
|------------------------------------------------------------------|-----------------------|------------------------------------------------------|---------------------------------------------------|-------------------------------------|----------------------|-----------------|-------------------------|----------------------|---------------|----------|----------------------|--------------|
| Overall Employmer                                                | ıt                    |                                                      | Overall Satisfaction                              | with Program                        |                      |                 | Relevance               | e of Progra          | am to Fiel    | d of Em  | ployment             |              |
| Available # of Grad<br>Workforce Employed                        | ls Employment Emp     | ull-time Full-time<br>bloyed Employment<br>rads Rate | 64% 31%                                           | 3%                                  | 2%                   | 0%              | 56%                     | 33%                  | 3%            | -        | 4%                   | 4%           |
| 212 204                                                          |                       | .84 87%                                              | Very Satisfied Somewhat<br>Satisfied              | Somewhat<br>Dissatisfied            | Very<br>Dissatisfied | Not sure        | Very satisfied          | Somewha<br>Satisfied |               |          | Very<br>Dissatisfied | Not sure     |
| Training Related Er<br>Available # of Grad<br>Workforce Employed | ls Employment #of F   | ull-time Full-time<br>bloyed Employment<br>rads Rate | Satisfaction with Sas                             | k Polytech                          | to Rec               | commend         | Program<br>Skills and k |                      | relevant in t | he work  | place                |              |
| 212 137                                                          | 65% 1                 | .30 61%                                              | decision to attend<br>Saskpolytech                | others                              |                      | ytech to others | 959                     | %                    |               |          |                      |              |
| Leastion of Employ                                               |                       |                                                      | 0.404                                             | 000/                                |                      | 0.001           |                         |                      | 29            | ,<br>0   | 20                   | %            |
| Location of Employ                                               | ment                  |                                                      | 94%                                               | 92%                                 |                      | 96%             | Great/Som               | ne Extent            | No Exten      | t At All | Not Sure/No          | t Applicab   |
| 18% 35%                                                          | 13% 11%               | 13% 8%                                               | Satisfaction with Can Satisfied Campus facilities | Dissatisfied                        | Not si               |                 | 829                     | earning pote         |               |          |                      |              |
| Average Annual Sal                                               |                       |                                                      |                                                   | 90%                                 |                      | 8%              |                         |                      | 119           | %        | 79                   | %            |
| 0                                                                | overall (\$)          | 40,266                                               |                                                   | 3070                                |                      |                 | Great/Som               | e Extent             | No Exten      | + Λ+ ΛΠ  | Not Sure/No          | t Applicab   |
| Full-time Training Re                                            | elated (\$)           | 43,046                                               | Campus activities                                 |                                     |                      |                 | Great/Son               | le Exterit           | No Exten      | LALAII   | Not Sure/No          | с Аррпсар    |
| Salary by Location                                               |                       |                                                      | 749                                               | %                                   | 1                    | 17% 10%         | Improved e              | employment           | t opportuni   | ties     |                      |              |
|                                                                  | Overall (\$)          | Full-time Training<br>Related (\$)                   | Instruction delivered                             |                                     |                      |                 | 839                     | %                    | 139           | %        | 40                   | %            |
| Saskatoon                                                        | 36,142                | 46,554                                               |                                                   | 91%                                 |                      | 7%              | Great/Son               | no Extont            | No Exter      | + Λ+ ΛΠ  | Not Sure/No          | t Applicab   |
| Regina                                                           | 44,310                | 45,830                                               |                                                   | 91/0                                |                      | 7 70            | 0.600,000               | LA LACOIL            | NO EXCEN      | C/1C/111 | Not Sure/No          | .c., ppiicau |
| Moose Jaw                                                        | 33,894                | 36,146                                               |                                                   |                                     |                      |                 |                         |                      |               |          |                      |              |
| Prince Albert                                                    | 36,523                | 39,262                                               | Student support services                          | 5                                   |                      |                 | 1                       | 4 C                  | Dealder       | _        |                      |              |
| Elsewhere in SK                                                  | 35,671                | 37,391                                               |                                                   | 86%                                 |                      | 9% 5%           | Location o              | orcurrent            | Residenc      | e        |                      |              |
| Alberta                                                          | 66,480                | 50,867                                               |                                                   | 00-70                               |                      | <u> </u>        |                         |                      |               | Prince   | Elsewhere            | Outsid       |
|                                                                  |                       |                                                      |                                                   |                                     |                      |                 | Saskatoon               | Regina               | Moose Jaw     | Albert   | in SK                | Sask         |
| British Columbia                                                 |                       |                                                      | Educational experience                            |                                     |                      |                 |                         |                      |               |          |                      |              |
| British Columbia<br>Manitoba                                     |                       |                                                      | Educational experience                            |                                     |                      |                 |                         |                      |               |          |                      |              |
|                                                                  | 51,588<br>30,000      | 39,128                                               |                                                   | 95%                                 |                      |                 | 22%                     | 28%                  | 21%           | 11%      | 12%                  | 7%           |

Summary of Results (2/2)

ASKATCHEWAN

Campus: Moose Jaw, Prince Albert, Regina and 1 more; School: Business; Program: All; Credential: CERT,

DIP, DIPC and 1 more; Program Type: Base

Number of Respondents: 243