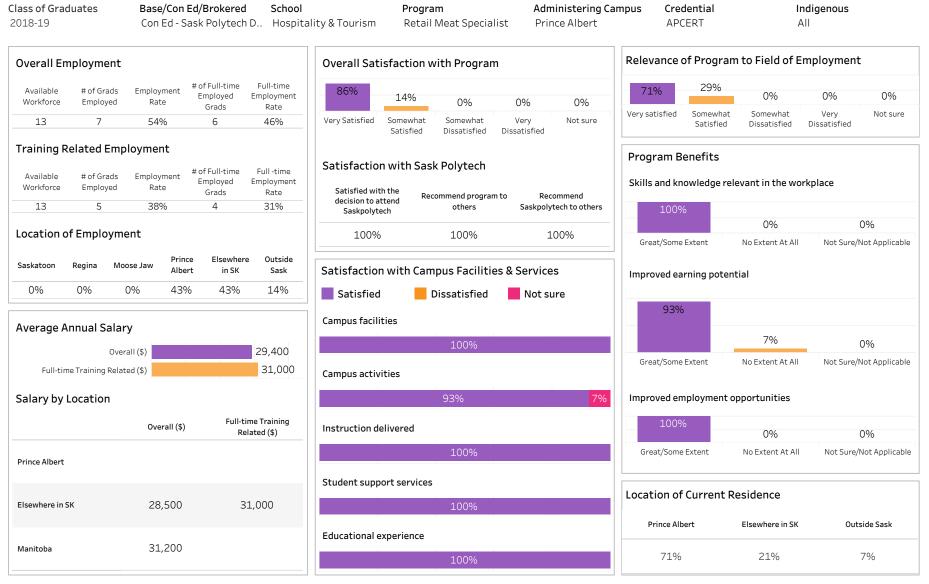

#### Saskatchewan Polytechnic 2018-19 Graduate Follow-up Survey - Program Pages Table of Contents

|                                                                                       | Page |
|---------------------------------------------------------------------------------------|------|
| School of Business                                                                    | 1    |
| School of Business Overall Program Results                                            | 2    |
| School of Business Base Programs Results                                              | 4    |
| School of Business Con Ed Sask Polytech Delivered Programs Results                    | 6    |
| School of Business Con Ed Brokered Programs Results                                   | 8    |
| Accounting                                                                            | 10   |
| Applied Project Management                                                            | 12   |
| Business                                                                              | 14   |
| Business Accountancy                                                                  | 30   |
| Business Management                                                                   | 36   |
| Human Resources Management                                                            | 40   |
| Office Administration                                                                 | 42   |
| Joseph A. Remai School of Construction                                                | 56   |
| Joseph A. Remai School of Construction Overall Program Results                        | 57   |
| Joseph A. Remai School of Construction Base Program Results                           | 59   |
| Joesph A. Remai School of Construction Con Ed Sask Polytech Delivered Program Results | 61   |
| Joseph A. Remai School of Construction Con Ed Brokered Program Results                | 63   |
| Architectural Technologies                                                            | 65   |
| Carpentry                                                                             | 67   |
| Electrician                                                                           | 75   |
| Plumbing & Pipefitting                                                                | 83   |
| Refrigeration & Air Conditioning                                                      | 89   |
| School of Health Sciences                                                             | 91   |
| School of Health Sciences Overall Program Results                                     | 92   |
| School of Health Sciences Base Program Results                                        | 94   |
| School of Health Sciences Con Ed Sask Polytech Delivered Program Results              | 96   |
| School of Health Sciences Con Ed Brokered Program Results                             | 98   |
| Addictions Counselling                                                                | 100  |
| Advanced Care Paramedic                                                               | 102  |

| Combined Laboratory and X-Ray Technology                                                     | 106 |
|----------------------------------------------------------------------------------------------|-----|
| Community Paramedic                                                                          | 108 |
| Continuing Care Assistant                                                                    | 110 |
| Cytotechnology                                                                               | 128 |
| Dental Assisting                                                                             | 130 |
| Health Information Management                                                                | 132 |
| Medical Laboratory Assistant                                                                 | 136 |
| Medical Laboratory Technology                                                                | 138 |
| Medical Radiologic Technology                                                                | 140 |
| Pharmacy Technician                                                                          | 142 |
| Phlebotomy                                                                                   | 146 |
| Primary Care Paramedic                                                                       | 148 |
| Therapeutic Recreation                                                                       | 156 |
| Veterinary Technology                                                                        | 160 |
| School of Hospitality and Tourism                                                            | 162 |
| School of Hospitality and Tourism Overall Program Results                                    | 163 |
| School of Hospitality and Tourism Base Program Results                                       | 165 |
| School of Hospitality and Tourism Con Ed Sask Polytech Delivered Program Results             | 167 |
| School of Hospitality and Tourism Con Ed Brokered Program Results                            | 169 |
| Culinary Arts                                                                                | 171 |
| Food and Beverage Service                                                                    | 173 |
| Food and Nutrition Management                                                                | 177 |
| Food Service Cook                                                                            | 179 |
| Hotel and Restaurant Management                                                              | 183 |
| Professional Cooking                                                                         | 185 |
| Recreation and Community Development                                                         | 191 |
| Retail Meat Specialist                                                                       | 193 |
| School of Human Services and Community Safety                                                | 195 |
| School of Human Services and Community Safety Overall Program Results                        | 196 |
| School of Human Services and Community Safety Base Program Results                           | 198 |
| School of Human Services and Community Safety Con Ed Sask Polytech Delivered Program Results | 200 |
| School of Human Services and Community Safety Con Ed Brokered Program Results                | 202 |
| Aboriginal Policing Preparation                                                              | 204 |
| Correctional Studies                                                                         | 210 |
|                                                                                              |     |