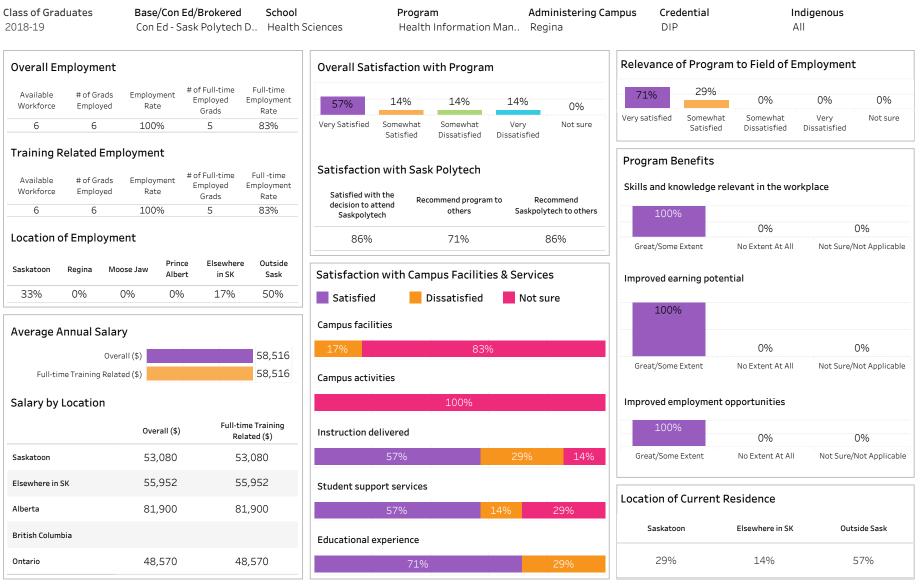

Number of Respondents: 47

School: Health Sciences; Program: Continuing Care Assistant; Campus: Regina; Credential: CERT; Program