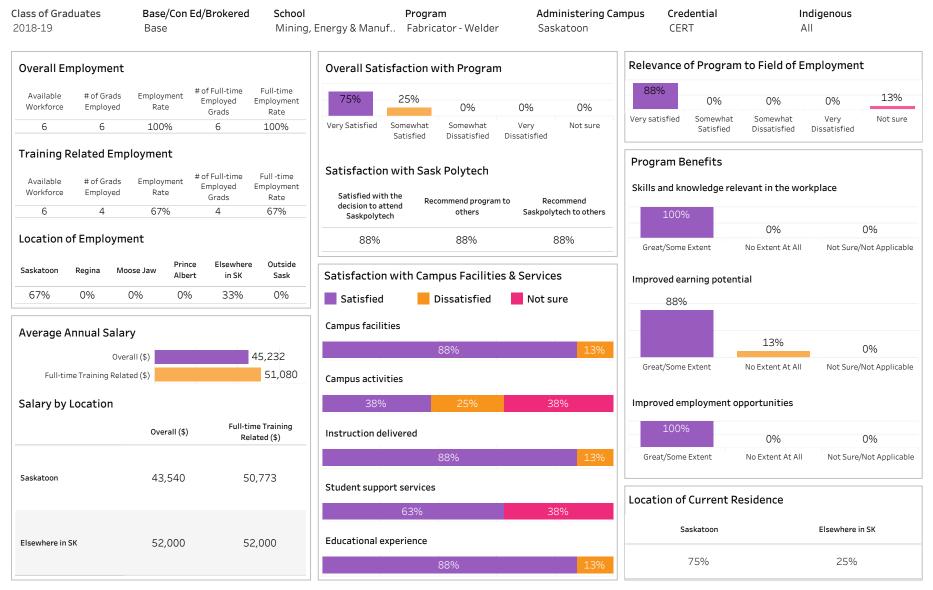

## Con Ed - Sask Polytech Delivered

| <b>Class of Graduates</b><br>2018-19                                                                                                                        |                                | , ,                |                                     |                                                                                                  | School<br>Construction                                                                               |                       | Program Administering All All |                                | ninistering C                 | Campus Credential<br>All                                        |                    |             | Indigenous<br>All              |                         |          |
|-------------------------------------------------------------------------------------------------------------------------------------------------------------|--------------------------------|--------------------|-------------------------------------|--------------------------------------------------------------------------------------------------|------------------------------------------------------------------------------------------------------|-----------------------|-------------------------------|--------------------------------|-------------------------------|-----------------------------------------------------------------|--------------------|-------------|--------------------------------|-------------------------|----------|
| Overall Employment                                                                                                                                          |                                |                    |                                     |                                                                                                  | Overall Satisfaction with Program                                                                    |                       |                               |                                |                               | Relevance of Program to Field of Employment                     |                    |             |                                |                         |          |
| Available<br>Workforce                                                                                                                                      | # of Grads<br>Employed         | Employment<br>Rate | # of Full-time<br>Employed<br>Grads | Full-time<br>Employment<br>Rate                                                                  | 68%                                                                                                  | 25%                   | 6%                            | 1%                             | 0%                            | 62%                                                             | 249                | 6 6         | %                              | 3%                      | 5%       |
| 140                                                                                                                                                         | 115                            | 82%                | 112                                 | 80%                                                                                              | Very Satisfied                                                                                       | Somewhat<br>Satisfied | Somewhat<br>Dissatisfied      | Very<br>Dissatisfied           | Not sure                      | Very satisfie                                                   | d Somew<br>Satisfi |             | ewhat<br>tisfied               | Very<br>Dissatisfied    | Not sure |
| Available       # of Grads       Employment       # of Full-time       Full-time         Workforce       Employed       Rate       Grads       Rate         |                                |                    |                                     |                                                                                                  | Satisfaction with Sask Polytech Satisfied with the decision to attend Recommend program to Recommend |                       |                               |                                |                               | Program Benefits Skills and knowledge relevant in the workplace |                    |             |                                |                         |          |
| 140                                                                                                                                                         | 85 61% 85 61%<br>of Employment |                    |                                     | Saskpolytech others Saskpolytech to others                                                       |                                                                                                      |                       | /tech to others<br><br>96%    | 98%                            |                               |                                                                 | %                  | 1%          |                                |                         |          |
| Sasketoon         Regina         Moose Jaw         Albert         in SK         Sask           31%         18%         4%         3%         36%         7% |                                |                    |                                     | Satisfaction with Campus Facilities & Services Satisfied Dissatisfied Not sure Campus facilities |                                                                                                      |                       |                               | Improved earning potential 80% |                               |                                                                 |                    |             |                                |                         |          |
| Average Annual Salary                                                                                                                                       |                                |                    |                                     | 89% 7%                                                                                           |                                                                                                      |                       |                               |                                |                               |                                                                 | 1                  | 3%          | 7                              | '%                      |          |
| Overall (\$)48,793Full-time Training Related (\$)49,462.4                                                                                                   |                                |                    |                                     | Campus activities                                                                                |                                                                                                      |                       |                               |                                | Great/Some Extent No Extent   |                                                                 |                    | ent At All  | At All Not Sure/Not Applicable |                         |          |
| Salary by                                                                                                                                                   | Location                       |                    |                                     |                                                                                                  |                                                                                                      | 66%                   |                               | 18%                            | 16%                           | Improved                                                        | employme           | ent opportu | nities                         |                         |          |
|                                                                                                                                                             |                                | Overall (\$)       |                                     | time Training<br>elated (\$)                                                                     | Instruction d                                                                                        | elivered              |                               |                                |                               | 83                                                              | 3%                 | 1           | 1%                             | 6                       | 6%       |
| Saskatoon                                                                                                                                                   |                                | 54,655             | Ę                                   | 58,615                                                                                           | 91%                                                                                                  |                       |                               | 8%                             | Great/Some Extent             |                                                                 | No Extent At All   |             | Not Sure/N                     | Not Sure/Not Applicable |          |
| Regina                                                                                                                                                      |                                | 38,311             | 2                                   | 41,367                                                                                           |                                                                                                      |                       |                               |                                |                               |                                                                 |                    |             |                                |                         |          |
| Moose Jaw                                                                                                                                                   |                                | 39,150             | 3                                   | 37,467                                                                                           | Student supp                                                                                         | ort services          | 5                             |                                |                               |                                                                 |                    |             |                                |                         |          |
| Prince Albert 75,000                                                                                                                                        |                                |                    |                                     | 86% 10%                                                                                          |                                                                                                      |                       |                               |                                | Location of Current Residence |                                                                 |                    |             |                                |                         |          |
| Elsewhere in S                                                                                                                                              | SK                             | 44,872             | 2                                   | 43,413                                                                                           |                                                                                                      |                       | 00%                           |                                | 10%                           |                                                                 | <b>_</b> .         |             | Prince                         | Elsewhere               | Outside  |
| Alberta                                                                                                                                                     |                                | 79,530             | 5                                   | 58,080                                                                                           | Educational                                                                                          | ducational experience |                               |                                | Saskatoon                     | Regina                                                          | Moose Jaw          | Albert      | in SK                          | Sask                    |          |
| British Colum                                                                                                                                               | bia                            | 48,750             | 2                                   | 48,750                                                                                           |                                                                                                      |                       |                               |                                |                               | 210/                                                            | 1.00/              | 50/         | 40/                            | 200/                    | 20/      |
|                                                                                                                                                             | nada                           | 50,310             | r                                   | 50,310                                                                                           |                                                                                                      |                       | 94%                           |                                | 6%                            | 31%                                                             | 19%                | 5%          | 4%                             | 38%                     | 3%       |

Summary of Results (2/2)

ASKATCHEWAN

Campus: All; School: Construction; Program: All; Credential: All; Program Type: Base, Con Ed - Brokered,

#### Con Ed - Sask Polytech Delivered

Number of Respondents: 159