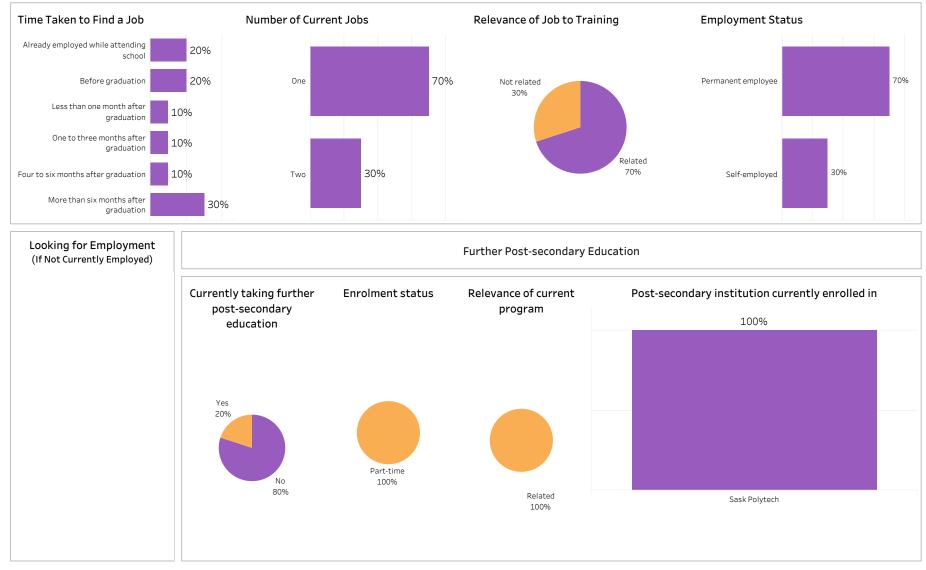

Ed - Brokered

Summary of Results (2/2)

Campus: Prince Albert; School: Construction; Program: Carpentry; Credential: APCERT; Program Type: Con

ASKATCHEWAN

Ed - Brokered

Number of Respondents: 4

Summary of Results (1/2)

School: Construction; Program: Carpentry; Campus: Saskatoon; Credential: APCERT; Program Type: Con

Ed - Sask Polytech Delivered

Institutional Research and Analysis (IR&A)

Number of Respondents: 4

Summary of Results (2/2)

Campus: Saskatoon; School: Construction; Program: Carpentry; Credential: APCERT; Program Type: Con Ed

## - Sask Polytech Delivered

Number of Respondents: 4

Summary of Results (1/2)

School: Construction; Program: Carpentry; Campus: Moose Jaw; Credential: CERT; Program Type: Base

Number of Respondents: 16

Summary of Results (2/2)