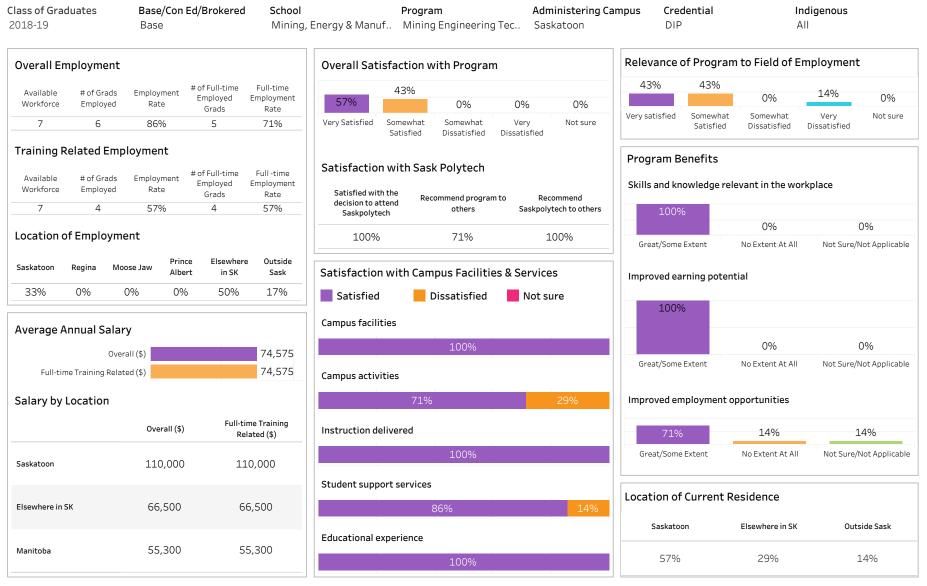

#### DIP, DIPC and 1 more; Program Type: Base

| l <b>ass of Graduates</b><br>2018-19                             | Base/Con Ed/B<br>Base | rokered School<br>Busines                            | -                                                 | Program Administering Ca<br>All All |                      |                 | mpus Cro<br>Al          | Indigenous<br>All    |               |          |                      |              |
|------------------------------------------------------------------|-----------------------|------------------------------------------------------|---------------------------------------------------|-------------------------------------|----------------------|-----------------|-------------------------|----------------------|---------------|----------|----------------------|--------------|
| Overall Employmer                                                | ıt                    |                                                      | Overall Satisfaction                              | with Program                        |                      |                 | Relevance               | e of Progra          | am to Fiel    | d of Em  | ployment             |              |
| Available # of Grad<br>Workforce Employed                        | ls Employment Emp     | ull-time Full-time<br>bloyed Employment<br>rads Rate | 64% 31%                                           | 3%                                  | 2%                   | 0%              | 56%                     | 33%                  | 3%            | -        | 4%                   | 4%           |
| 212 204                                                          |                       | .84 87%                                              | Very Satisfied Somewhat<br>Satisfied              | Somewhat<br>Dissatisfied            | Very<br>Dissatisfied | Not sure        | Very satisfied          | Somewha<br>Satisfied |               |          | Very<br>Dissatisfied | Not sure     |
| Training Related Er<br>Available # of Grad<br>Workforce Employed | ls Employment #of F   | ull-time Full-time<br>bloyed Employment<br>rads Rate | Satisfaction with Sas                             | k Polytech                          | to Rec               | commend         | Program<br>Skills and k |                      | relevant in t | he work  | place                |              |
| 212 137                                                          | 65% 1                 | .30 61%                                              | decision to attend<br>Saskpolytech                | others                              |                      | ytech to others | 959                     | %                    |               |          |                      |              |
| Leastion of Employ                                               |                       |                                                      | 0.404                                             | 000/                                |                      | 0.001           |                         |                      | 29            | ,<br>0   | 20                   | %            |
| Location of Employ                                               | ment                  |                                                      | 94%                                               | 92%                                 |                      | 96%             | Great/Som               | ne Extent            | No Exten      | t At All | Not Sure/No          | t Applicab   |
| 18% 35%                                                          | 13% 11%               | 13% 8%                                               | Satisfaction with Can Satisfied Campus facilities | Dissatisfied                        | Not si               |                 | 829                     | earning pote         |               |          |                      |              |
| Average Annual Sal                                               |                       |                                                      |                                                   | 90%                                 |                      | 8%              |                         |                      | 119           | %        | 79                   | %            |
| 0                                                                | overall (\$)          | 40,266                                               |                                                   | 3070                                |                      |                 | Great/Som               | e Extent             | No Exten      | + Λ+ ΛΠ  | Not Sure/No          | t Applicab   |
| Full-time Training Re                                            | elated (\$)           | 43,046                                               | Campus activities                                 |                                     |                      |                 | Great/Son               | le Exterit           | No Exten      | LALAII   | Not Sure/No          | с Аррпсар    |
| Salary by Location                                               |                       |                                                      | 749                                               | %                                   | 1                    | 17% 10%         | Improved e              | employment           | t opportuni   | ties     |                      |              |
|                                                                  | Overall (\$)          | Full-time Training<br>Related (\$)                   | Instruction delivered                             |                                     |                      |                 | 839                     | %                    | 139           | %        | 40                   | %            |
| Saskatoon                                                        | 36,142                | 46,554                                               |                                                   | 91%                                 |                      | 7%              | Great/Son               | no Extont            | No Exter      | + Λ+ ΛΠ  | Not Sure/No          | t Applicab   |
| Regina                                                           | 44,310                | 45,830                                               |                                                   | 91/0                                |                      | 7 70            | 0.600,000               | LA LACOIL            | NO EXCEN      | C/1C/111 | Not Sure/No          | .c., ppiicau |
| Moose Jaw                                                        | 33,894                | 36,146                                               |                                                   |                                     |                      |                 |                         |                      |               |          |                      |              |
| Prince Albert                                                    | 36,523                | 39,262                                               | Student support services                          | 5                                   |                      |                 | 1                       | 4 C                  | Dealder       | _        |                      |              |
| Elsewhere in SK                                                  | 35,671                | 37,391                                               |                                                   | 86%                                 |                      | 9% 5%           | Location o              | orcurrent            | Residenc      | e        |                      |              |
| Alberta                                                          | 66,480                | 50,867                                               |                                                   | 00-70                               |                      | <u> </u>        |                         |                      |               | Prince   | Elsewhere            | Outsid       |
|                                                                  |                       |                                                      |                                                   |                                     |                      |                 | Saskatoon               | Regina               | Moose Jaw     | Albert   | in SK                | Sask         |
| British Columbia                                                 |                       |                                                      | Educational experience                            |                                     |                      |                 |                         |                      |               |          |                      |              |
| British Columbia<br>Manitoba                                     |                       |                                                      | Educational experience                            |                                     |                      |                 |                         |                      |               |          |                      |              |
|                                                                  | 51,588<br>30,000      | 39,128                                               |                                                   | 95%                                 |                      |                 | 22%                     | 28%                  | 21%           | 11%      | 12%                  | 7%           |

Summary of Results (2/2)

ASKATCHEWAN

Campus: Moose Jaw, Prince Albert, Regina and 1 more; School: Business; Program: All; Credential: CERT,

DIP, DIPC and 1 more; Program Type: Base

Number of Respondents: 243