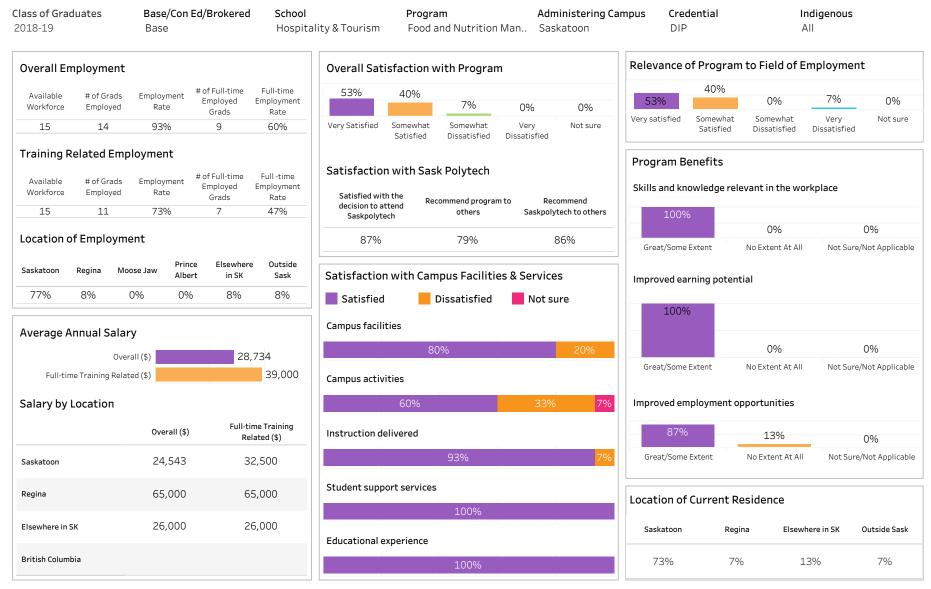

Summary of Results (1/2) School: Business; Program: All; Campus: Moose Jaw, Regina, Saskatoon; Credential: CERT & DIP; Program

Number of Respondents: 121

#### Type: Con Ed - Sask Polytech Delivered

Summary of Results (2/2)

Campus: Moose Jaw, Prince Albert, Regina and 1 more; School: Business; Program: All; Credential: CERT,

DIP, DIPC and 1 more; Program Type: Con Ed - Sask Polytech Delivered