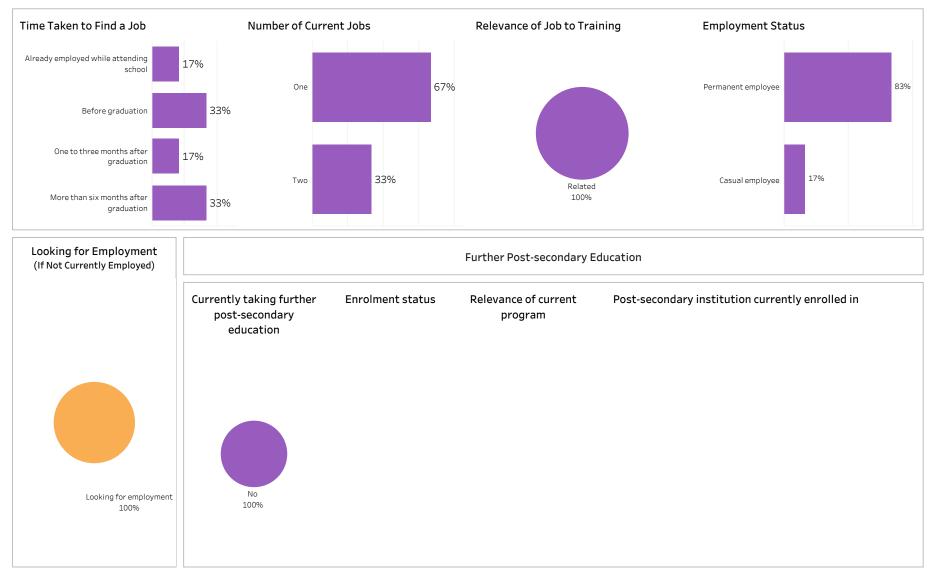

#### Summary of Results (1/2)

School: Business; Program: Business; Campus: Moose Jaw; Credential: CERT; Program Type: Base

Number of Respondents: 15

| C <b>lass of Gradu</b><br>2018-19 | ates                   | Base/Con Ed/Brokered School<br>Base Business |                                     |                                  | ProgramAdministering CarasBusinessMoose Jaw |                       |                                |                        | ampus Cre<br>CEF   | <b>dential</b><br>RT       |                 | ndigenous<br>\   |                    |                 |
|-----------------------------------|------------------------|----------------------------------------------|-------------------------------------|----------------------------------|---------------------------------------------|-----------------------|--------------------------------|------------------------|--------------------|----------------------------|-----------------|------------------|--------------------|-----------------|
| Overall Emp                       | oloyment               |                                              |                                     |                                  | Overall Sat                                 | isfaction             | with Program                   | n                      |                    | Relevance                  | of Progran      | n to Field of E  | mploymen           | ıt              |
| Available<br>Workforce            | # of Grads<br>Employed | Employment<br>Rate                           | # of Full-time<br>Employed<br>Grads | Full-time<br>Employment<br>Rate  | 47%                                         | 47%                   | 0%                             | 7%                     | 0%                 | 67%<br>Very satisfied      | 27%<br>Somewhat | 0%<br>Somewhat   | 7%<br>Very         | 0%<br>Not sure  |
| 12                                | 11                     | 92%                                          | 9                                   | 75%                              | Very Satisfied                              | Somewhat<br>Satisfied | Somewhat<br>Dissatisfied       | Very<br>Dissatisfied   | Not sure           | Very satisfied             | Satisfied       | Dissatisfied     | Dissatisfied       | Not sure        |
| Available<br>Workforce            | # of Grads<br>Employed | <b>oyment</b><br>Employment<br>Rate          | # of Full-time<br>Employed<br>Grads | Full -time<br>Employment<br>Rate | Satisfactio                                 | th the Po             | sk Polytech                    | n to Rec               | commend            | Program B<br>Skills and kr |                 | evant in the wo  | rkplace            |                 |
| 12                                | 6                      | 50%                                          | 5                                   | 42%                              | decision to a<br>Saskpolyt                  | ttena                 | others                         |                        | rtech to others    | 87%                        | ,<br>D          | 7%               |                    | 7%              |
| Location of Employment            |                        |                                              |                                     |                                  | 87% 87% 87%                                 |                       |                                |                        |                    | Great/Some                 | Extent          | No Extent At All | Not Sure           | /Not Applicable |
|                                   | -                      | se Jaw Prind<br>Albe                         | rt in SK                            | e Outside<br>Sask<br>9%          | Satisfactio                                 |                       | npus Facilitio<br>Dissatisfied | es & Service<br>Not si |                    | Improved ea                |                 | tial             |                    |                 |
| Average Anr                       | nual Salary            | J                                            |                                     |                                  | Campus facil                                | ities                 |                                |                        |                    |                            |                 |                  |                    |                 |
| ,                                 | Overa                  |                                              |                                     | 45,386                           |                                             | 8                     | 0%                             |                        | 13% 7%             |                            |                 | 7%               |                    | 20%             |
| Full-time 1                       | Training Relate        |                                              |                                     | 44,232                           | Campus activ                                | vities                |                                |                        |                    | Great/Some                 | Extent          | No Extent At All | Not Sure           | /Not Applicable |
| Salary by Lo                      | cation                 |                                              |                                     |                                  |                                             | 739                   | 6                              |                        | 20% 7%             | Improved er                | nployment o     | opportunities    |                    |                 |
|                                   |                        | Overall (\$)                                 |                                     | ime Training<br>elated (\$)      | Instruction d                               | elivered              |                                |                        |                    | 87%                        | þ               | 7%               |                    | 7%              |
| Regina                            |                        | 47,464                                       | 4                                   | 4,928                            |                                             |                       | 87%                            |                        | <mark>7%</mark> 7% | Great/Some                 | e Extent        | No Extent At All | Not Sure           | /Not Applicable |
| Moose Jaw                         |                        | 41,000                                       | 4                                   | 1,000                            | Student supp                                |                       |                                |                        | 200/ 70/           | Location of                | f Current R     | esidence         |                    |                 |
| Elsewhere in SK                   |                        | 50,000                                       | 5                                   | 50,000                           | Educational                                 | 739<br>experience     | /0                             |                        | 20% 7%             | Saskatoon                  | Regina          | Moose Jaw        | Elsewhere in<br>SK | Outside Sask    |
| Manitoba                          |                        |                                              |                                     |                                  |                                             |                       | 87%                            |                        | 13%                | 7%                         | 47%             | 33%              | 7%                 | 7%              |

Summary of Results (2/2)

ASKATCHEWAN

Campus: Moose Jaw; School: Business; Program: Business; Credential: CERT; Program Type: Base

Number of Respondents: 15

Summary of Results (1/2)

School: Business; Program: Business; Campus: Moose Jaw; Credential: CERT; Program Type: Con Ed - Sask