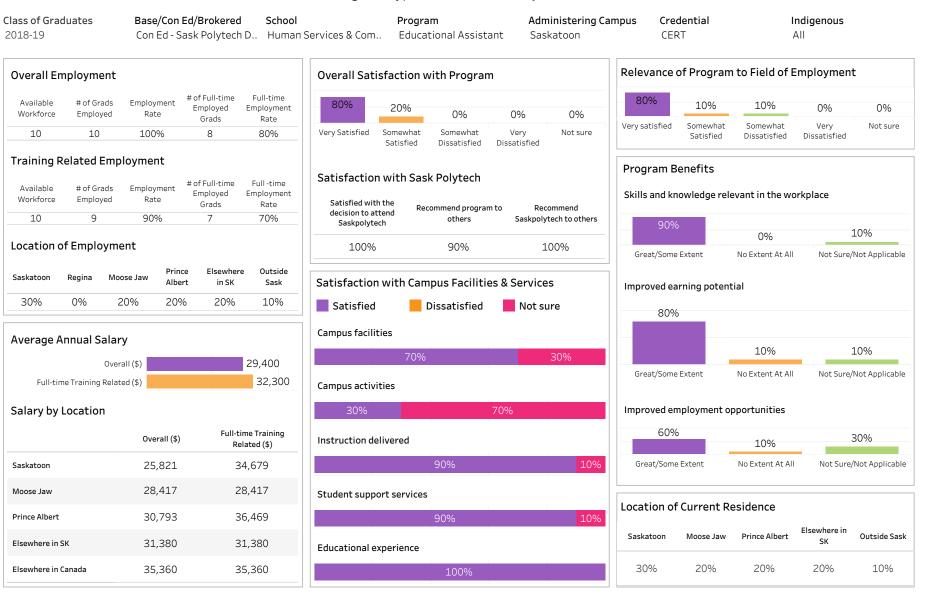

#### Summary of Results (1/2)

School: Human Services & Community Safety; Program: Early Childhood Education; Campus: Prince Albert; Credential: CERT; Program Type: Con Ed - Brokered Number of Respondents: 2

Base/Con Ed/Brokered Class of Graduates School Program Administering Campus Credential Indigenous 2018-19 Con Ed - Brokered Human Services & Com.. Early Childhood Educati.. Prince Albert CERT All Relevance of Program to Field of Employment **Overall Employment Overall Satisfaction with Program** 50% 50% # of Full-time Full-time 50% 50% Available # of Grads Employment Employed Employment 0% 0% 0% Workforce 0% 0% Employed Rate 0% Grads Rate Somewhat Very Very satisfied Somewhat Not sure 2 2 100% 2 100% Verv Satisfied Somewhat Somewhat Very Not sure Satisfied Dissatisfied Dissatisfied Satisfied Dissatisfied Dissatisfied **Training Related Employment Program Benefits** Satisfaction with Sask Polytech # of Full-time Full -time Available # of Grads Employment Employed Employment Skills and knowledge relevant in the workplace Workforce Employed Rate Satisfied with the Grads Rate Recommend program to Recommend decision to attend 2 2 100% 2 100% others Saskpolytech to others Saskpolytech 0% 0% Location of Employment 100% 100% 100% Great/Some Extent No Extent At All Not Sure/Not Applicable Prince Elsewhere Outside Saskatoon Regina Moose Jaw in SK Satisfaction with Campus Facilities & Services Albert Sask Improved earning potential 0% 0% 0% 0% 100% 0% Satisfied Dissatisfied Not sure 100% Campus facilities Average Annual Salary 0% 0% Overall (\$) 29.328 Great/Some Extent Not Sure/Not Applicable No Extent At All 29,328 Full-time Training Related (\$) **Campus** activities Salary by Location Improved employment opportunities Full-time Training Overall (\$) Instruction delivered Related (\$) 0% 0% Great/Some Extent No Extent At All Not Sure/Not Applicable Student support services Location of Current Residence 29,328 29,328 Elsewhere in SK Elsewhere in SK Educational experience 100%

Summary of Results (2/2)

Campus: Prince Albert; School: Human Services & Community Safety; Program: Early Childhood Education;

Credential: CERT; Program Type: Con Ed - Brokered

ASKATCHEWAN

Summary of Results (1/2)

School: Human Services & Community Safety; Program: Early Childhood Education; Campus: Regina;

Credential: CERT; Program Type: Base

Institutional Research and Analysis (IR&A)

Number of Respondents:

16

Summary of Results (2/2)

ASKATCHEWAN

Campus: Regina; School: Human Services & Community Safety; Program: Early Childhood Education;

Credential: CERT; Program Type: Base

Number of Respondents: 16

Summary of Results (1/2)

School: Human Services & Community Safety; Program: Early Childhood Education; Campus: Regina; Credential: CERT; Program Type: Con Ed - Sask Polytech Delivered

| Class of Grad<br>2018-19                                                                                                                                                                                                                | ss of GraduatesBase/Con Ed/BrokeredSchool18-19Con Ed - Sask Polytech DHuman |                             | Program Administering (<br>Services & Com Early Childhood Educati Regina |                                 |                                           |                       |                                       | ampus Cree<br>CEF    | <b>dential</b><br>R⊤       | <b>Indigenous</b><br>All                                        |                 |                  |              |                |  |
|-----------------------------------------------------------------------------------------------------------------------------------------------------------------------------------------------------------------------------------------|-----------------------------------------------------------------------------|-----------------------------|--------------------------------------------------------------------------|---------------------------------|-------------------------------------------|-----------------------|---------------------------------------|----------------------|----------------------------|-----------------------------------------------------------------|-----------------|------------------|--------------|----------------|--|
| Overall Em                                                                                                                                                                                                                              | nployment                                                                   |                             |                                                                          |                                 | Overall Sat                               | isfaction v           | with Prograr                          | n                    |                            | Relevance                                                       | of Program      | n to Field of E  | mploymen     | t              |  |
| Available<br>Workforce                                                                                                                                                                                                                  | # of Grads<br>Employed                                                      | Employment<br>Rate          | # of Full-time<br>Employed<br>Grads                                      | Full-time<br>Employment<br>Rate | 50%                                       | 50%                   | 0%                                    | 0%                   | 0%                         | 83%<br>Very satisfied                                           | 17%<br>Somewhat | 0%<br>Somewhat   | 0%<br>Very   | 0%<br>Not sure |  |
| 6<br>Training P                                                                                                                                                                                                                         | 6<br>Pelated Emr                                                            | 100%                        | 6                                                                        | 100%                            | Very Satisfied                            | Somewhat<br>Satisfied | Somewhat<br>Dissatisfied              | Very<br>Dissatisfied | Not sure                   |                                                                 | Satisfied       | Dissatisfied     | Dissatisfied |                |  |
| Training Related Employment         Available       # of Grads       Employment       # of Full-time       Full-time         Workforce       Employed       Rate       Grads       Rate         6       6       100%       6       100% |                                                                             |                             |                                                                          |                                 | Satisfactio<br>Satisfied wirdecision to a | th the Real           | k Polytech                            |                      | commend<br>ytech to others | Program Benefits Skills and knowledge relevant in the workplace |                 |                  |              |                |  |
|                                                                                                                                                                                                                                         | of Employm                                                                  |                             |                                                                          |                                 | Saskpolyt                                 |                       | 100%                                  |                      | 100%                       | 1009                                                            | D               | 0%               |              | 0%             |  |
| 0%<br>Average A                                                                                                                                                                                                                         | 83%<br>.nnual Salaı                                                         | озе јалу Аlbe<br>0% 09<br>У |                                                                          | Sask<br>0%                      | Campus facil                              | i 📕                   | npus Facilitio<br>Dissatisfied<br>839 | Not s                |                            | Improved ea                                                     |                 | 0%               |              | 0%             |  |
| Full-tim                                                                                                                                                                                                                                | Over<br>ne Training Relat                                                   | rall (\$)<br>red (\$)       |                                                                          | 34,900<br>34,900                | Campus activ                              | vities                |                                       |                      | ,                          | Great/Some                                                      | Extent          | No Extent At All |              | Not Applicable |  |
| Salary by L                                                                                                                                                                                                                             | Location                                                                    |                             |                                                                          |                                 | 17%                                       |                       | 839                                   | 6                    |                            | Improved en                                                     | nployment o     | pportunities     |              |                |  |
|                                                                                                                                                                                                                                         |                                                                             | Overall (\$)                |                                                                          | ime Training<br>elated (\$)     | Instruction d                             |                       |                                       |                      |                            | 83%                                                             |                 | 0%               |              | 17%            |  |
| Regina                                                                                                                                                                                                                                  |                                                                             | 34,933.3                    | 3 34                                                                     | 4,933.3                         | Student supp                              |                       | 83%                                   |                      | 17%                        | Great/Some                                                      | Extent          | No Extent At All | Not Sure/    | Not Applicable |  |
|                                                                                                                                                                                                                                         |                                                                             |                             |                                                                          |                                 |                                           | 3                     | 83%                                   |                      | 17%                        | Location of                                                     | Current R       | esidence         |              |                |  |
| Elsewhere in S                                                                                                                                                                                                                          | 5К                                                                          | 34,800.0                    | ) 34                                                                     | 4,800.0                         | Educational                               | experience            |                                       |                      |                            |                                                                 | Regina          |                  | Elsewhere i  | n SK           |  |
|                                                                                                                                                                                                                                         |                                                                             |                             |                                                                          |                                 |                                           |                       | 100%                                  |                      |                            |                                                                 | 67%             |                  | 33%          |                |  |

Number of Respondents: 6

Summary of Results (2/2)

Campus: Regina; School: Human Services & Community Safety; Program: Early Childhood Education;

Credential: CERT; Program Type: Con Ed - Sask Polytech Delivered