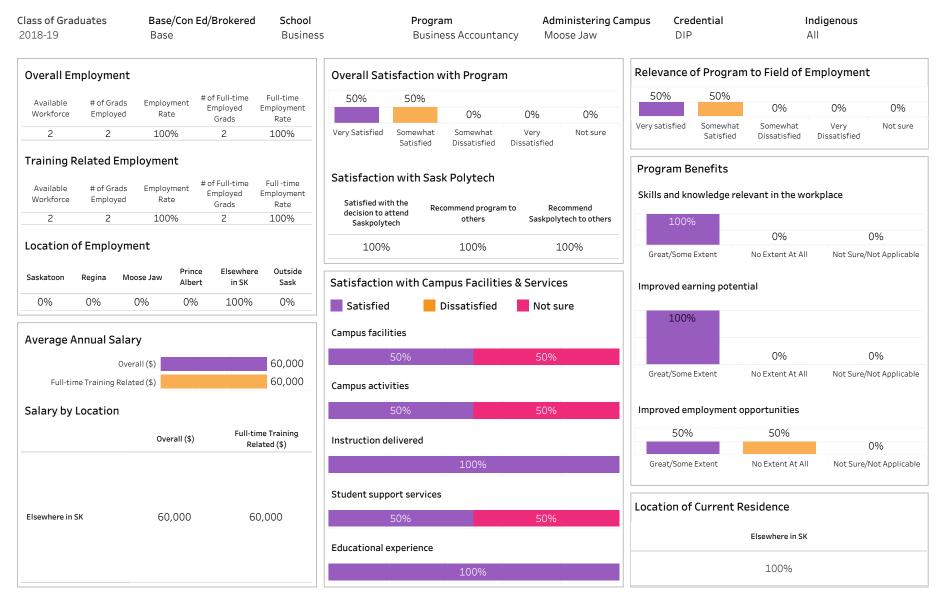

Number of Respondents: 8

Summary of Results (1/2)

Number of Respondents: 2

School: Business; Program: Business Accountancy; Campus: Moose Jaw; Credential: DIP; Program Type:

Base

Summary of Results (2/2)

Campus: Moose Jaw, Prince Albert, Saskatoon; School: Business; Program: Business Accountancy;

Credential: CERT, DIP, DIPC; Program Type: Base

SKATCHEWAN

Number of Respondents: 2

Summary of Results (1/2)

School: Business; Program: Business Accountancy; Campus: Moose Jaw; Credential: DIP; Program Type: