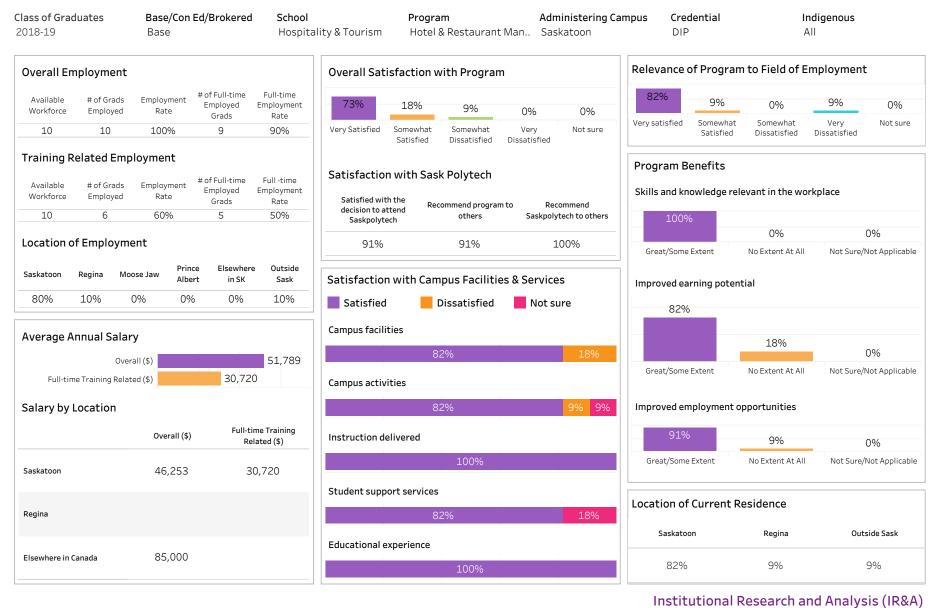

#### Saskatchewan Polytechnic 2018-19 Graduate Follow-up Survey - Program Pages Table of Contents

|                                                                                       | Page |
|---------------------------------------------------------------------------------------|------|
| School of Business                                                                    | 1    |
| School of Business Overall Program Results                                            | 2    |
| School of Business Base Programs Results                                              | 4    |
| School of Business Con Ed Sask Polytech Delivered Programs Results                    | 6    |
| School of Business Con Ed Brokered Programs Results                                   | 8    |
| Accounting                                                                            | 10   |
| Applied Project Management                                                            | 12   |
| Business                                                                              | 14   |
| Business Accountancy                                                                  | 30   |
| Business Management                                                                   | 36   |
| Human Resources Management                                                            | 40   |
| Office Administration                                                                 | 42   |
| Joseph A. Remai School of Construction                                                | 56   |
| Joseph A. Remai School of Construction Overall Program Results                        | 57   |
| Joseph A. Remai School of Construction Base Program Results                           | 59   |
| Joesph A. Remai School of Construction Con Ed Sask Polytech Delivered Program Results | 61   |
| Joseph A. Remai School of Construction Con Ed Brokered Program Results                | 63   |
| Architectural Technologies                                                            | 65   |
| Carpentry                                                                             | 67   |
| Electrician                                                                           | 75   |
| Plumbing & Pipefitting                                                                | 83   |
| Refrigeration & Air Conditioning                                                      | 89   |
| School of Health Sciences                                                             | 91   |
| School of Health Sciences Overall Program Results                                     | 92   |
| School of Health Sciences Base Program Results                                        | 94   |
| School of Health Sciences Con Ed Sask Polytech Delivered Program Results              | 96   |
| School of Health Sciences Con Ed Brokered Program Results                             | 98   |
| Addictions Counselling                                                                | 100  |
| Advanced Care Paramedic                                                               | 102  |

| Combined Laboratory and X-Ray Technology                                                     | 106 |
|----------------------------------------------------------------------------------------------|-----|
| Community Paramedic                                                                          | 108 |
| Continuing Care Assistant                                                                    | 110 |
| Cytotechnology                                                                               | 128 |
| Dental Assisting                                                                             | 130 |
| Health Information Management                                                                | 132 |
| Medical Laboratory Assistant                                                                 | 136 |
| Medical Laboratory Technology                                                                | 138 |
| Medical Radiologic Technology                                                                | 140 |
| Pharmacy Technician                                                                          | 142 |
| Phlebotomy                                                                                   | 146 |
| Primary Care Paramedic                                                                       | 148 |
| Therapeutic Recreation                                                                       | 156 |
| Veterinary Technology                                                                        | 160 |
| School of Hospitality and Tourism                                                            | 162 |
| School of Hospitality and Tourism Overall Program Results                                    | 163 |
| School of Hospitality and Tourism Base Program Results                                       | 165 |
| School of Hospitality and Tourism Con Ed Sask Polytech Delivered Program Results             | 167 |
| School of Hospitality and Tourism Con Ed Brokered Program Results                            | 169 |
| Culinary Arts                                                                                | 171 |
| Food and Beverage Service                                                                    | 173 |
| Food and Nutrition Management                                                                | 177 |
| Food Service Cook                                                                            | 179 |
| Hotel and Restaurant Management                                                              | 183 |
| Professional Cooking                                                                         | 185 |
| Recreation and Community Development                                                         | 191 |
| Retail Meat Specialist                                                                       | 193 |
| School of Human Services and Community Safety                                                | 195 |
| School of Human Services and Community Safety Overall Program Results                        | 196 |
| School of Human Services and Community Safety Base Program Results                           | 198 |
| School of Human Services and Community Safety Con Ed Sask Polytech Delivered Program Results | 200 |
| School of Human Services and Community Safety Con Ed Brokered Program Results                | 202 |
| Aboriginal Policing Preparation                                                              | 204 |
| Correctional Studies                                                                         | 210 |
|                                                                                              |     |