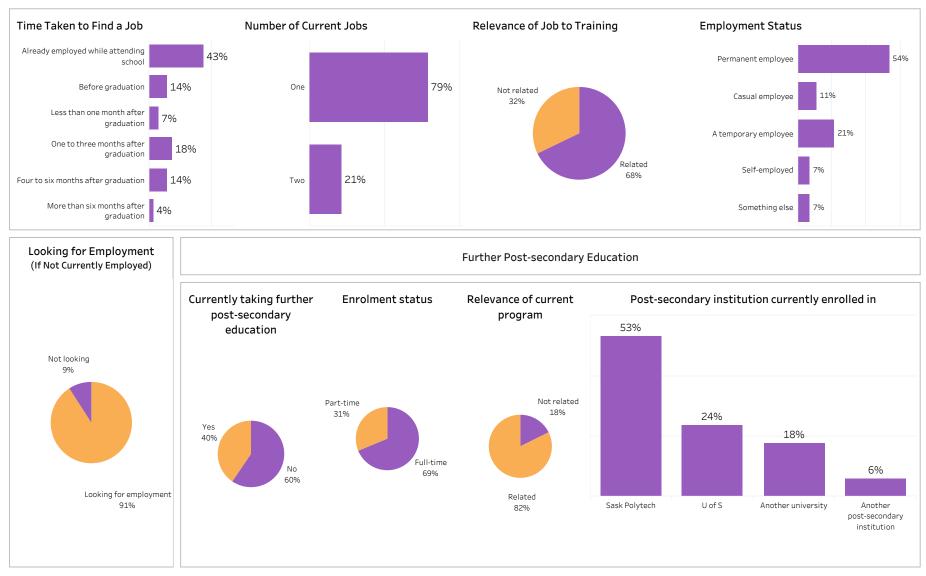

#### Polytech Delivered

Number of Respondents: 27

Summary of Results (1/2)

School: Business; Program: Business; Campus: Moose Jaw; Credential: CERT; Program Type: Con Ed -

Brokered

Institutional Research and Analysis (IR&A)

Number of Respondents: 43

Summary of Results (2/2)

Campus: Moose Jaw; School: Business; Program: Business; Credential: CERT; Program Type: Con Ed -

ASKATCHEWAN

Brokered

Number of Respondents: 43