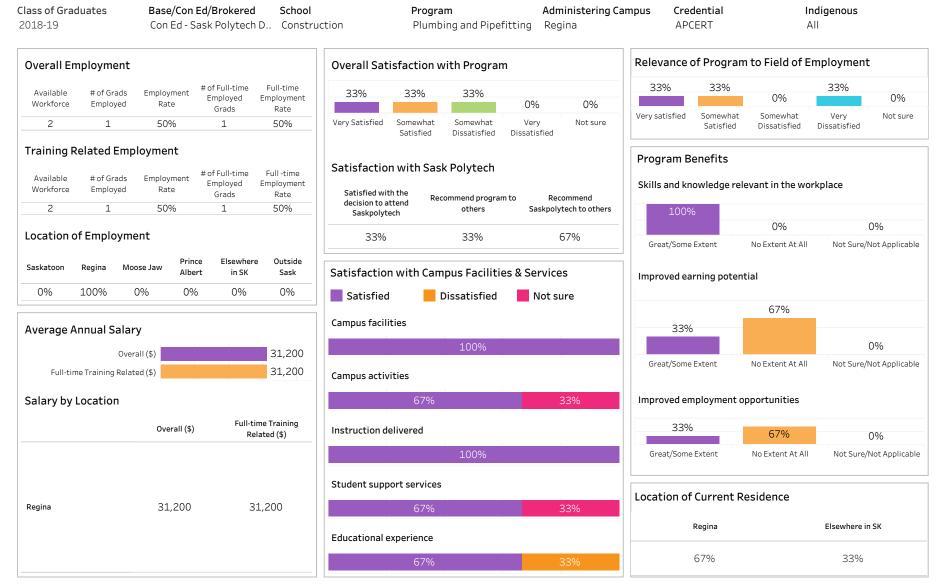

Construction; Program: Electrician; Credential: APCERT & CERT; Program Type:

ASKATCHEWAN

## Con Ed - Sask Polytech Delivered

Number of Respondents: 14



Summary of Results (1/2)

School: Construction; Program: Electrician; Campus: Saskatoon; Credential: APCERT; Program Type: Con

Ed - Sask Polytech Delivered



#### Institutional Research and Analysis (IR&A)

Number of Respondents: 20

Summary of Results (2/2)

Campus: Saskatoon; School: Construction; Program: Electrician; Credential: APCERT & CERT; Program

Type: Con Ed - Sask Polytech Delivered

ASKATCHEWAN

Number of Respondents: 20



Summary of Results (1/2)

Number of Respondents: 3

School: Construction; Program: Plumbing and Pipefitting; Campus: Regina; Credential: APCERT; Program

#### Type: Con Ed - Sask Polytech Delivered



Summary of Results (2/2)

Campus: Moose Jaw, Prince Albert, Regina; School: Construction; Program: Plumbing and Pipefitting;

Credential: APCERT & CERT; Program Type: Con Ed - Sask Polytech Delivered

SKATCHEWAN

Number of Respondents: 3



Summary of Results (1/2)

School: Construction; Program: Plumbing and Pipefitting; Campus: Saskatoon; Credential: APCERT;

## Program Type: Con Ed - Sask Polytech Delivered



Institutional Research and Analysis (IR&A)

Number of Respondents: 10

Summary of Results (2/2)

Campus: Moose Jaw, Prince Albert, Saskatoon; School: Construction; Program: Plumbing and Pipefitting;

Credential: APCERT & CERT; Program Type: Con Ed - Sask Polytech Delivered

ASKATCHEWAN

Number of Respondents: 10



Summary of Results (1/2)

School: Construction; Program: Plumbin