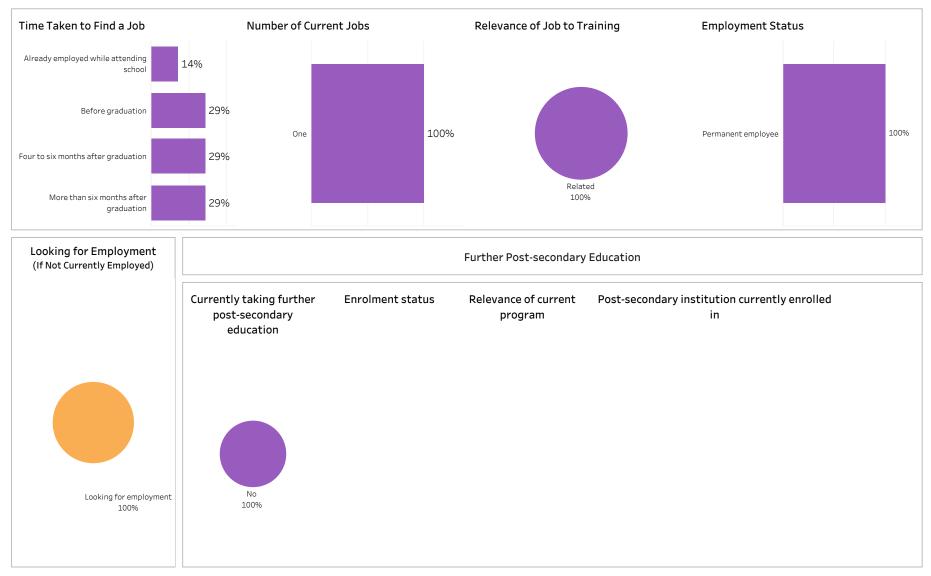

dents: 13



Summary of Results (1/2)

#### School: Mining, Energy & Manufacturing; Program: Innovative Manufacturing; Campus: Regina;

Credential: DIP; Program Type: Base



Institutional Research and Analysis (IR&A)

Summary of Results (2/2)

SKATCHEWAN

Campus: Regina; School: Mining, Energy & Manufacturing; Program: Innovative Manufacturing;

Credential: DIP; Program Type: Base





Summary of Results (1/2)

School: Mining, Energy & Manufacturing; Program: Instrumentation Engineering; Campus: Moose Jaw;

Credential: DIPC; Program Type: Base



Institutional Research and Analysis (IR&A)

Number of Respondents:

10

Summary of Results (2/2)

SKATCHEWAN

Campus: Moose Jaw; School: Mining, Energy & Manufacturing; Program: Instrumentation Engineering;

Credential: DIPC; Program Type: Base





Summary of Results (1/2)

School: Mining, Energy & Manufacturing; Program: Machinist; Campus: Regina; Credential: CERT;

Program Type: Base



Institutional Research and Analysis (IR&A)

Number of Respondents:

11

Summary of Results (2/2)

Campus: Regina; School: Mining, Energy & Manufacturing; Program: Machinist; Credential: CERT; Program

Type: Base



Summary of Results (1/2)School: Mining, Energy & Manufacturing; Program: Machinist; Campus: Saskatoon; Credential: CERT;

Number of Respondents:

11

Program Type: Base



Summary of Results (2/2)

Campus: Saskatoon; School: Mining, Energy & Manufacturing; Program: Machinist; Credential: CERT;

ASKATCHEWAN

Program Type: Base





#### Summary of Results (1/2)

School: Mining, Energy & Manufacturing; Program: Mechanical Engineering; C