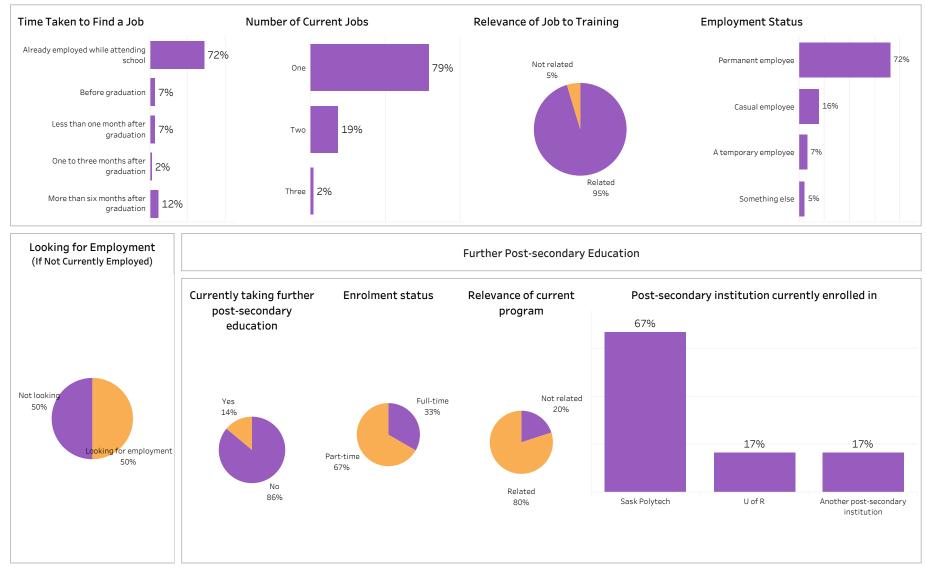

ASKATCHEWAN

Number of Respondents: 121

Summary of Results (1/2)

School: Business; Program: All; Campus: Moose Jaw, Prince Albert, Regina; Credential: CERT; Program

Number of Respondents: 69

Type: Con Ed - Brokered

Summary of Results (2/2)

Campus: Moose Jaw, Prince Albert, Regina and 1 more; School: Business; Program: All; Credential: CERT,

DIP, DIPC and 1 more; Program Type: Con Ed - Brokered

ASKATCHEWAN

Number of Respondents: 69