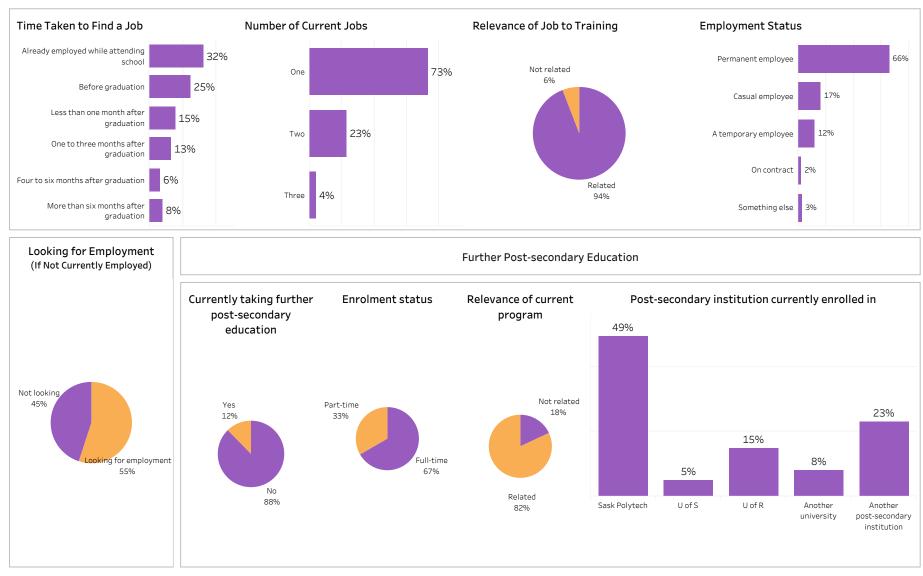

Base/Con Ed/Brokered School Administering Campus Class of Graduates Program Credential Indigenous All All Business All Multiple values All Relevance of Program to Field of Employment **Overall Employment Overall Satisfaction with Program** # of Full-time Full-time 32% # of Grads Employment 36% 3% 4% 5% Employed Employment 57% 60% 3% 2% Employed Rate 0% Grads Rate Somewhat Very satisfied Somewhat Very Not sure 363 94% 323 84% Very Satisfied Somewhat Somewhat Very Not sure Satisfied Dissatisfied Dissatisfied Satisfied Dissatisfied Dissatisfied Training Related Employment **Program Benefits** Satisfaction with Sask Polytech # of Full-time Full -time # of Grads Employment Employed Employment Skills and knowledge relevant in the workplace Employed Rate Satisfied with the Grads Rate Recommend program to Recommend decision to attend 254 66% 236 61% others Saskpolytech to others Saskpolytech 5% 3% Location of Employment 94% 93% 96% Great/Some Extent No Extent At All Not Sure/Not Applicable Prince Elsewhere Outside Regina Moose Jaw Satisfaction with Campus Facilities & Services Albert in SK Sask Improved earning potential 32% 8% 7% 26% 6% Satisfied Dissatisfied Not sure 81% **Campus facilities** Average Annual Salary 11% 7% 6% 11% Overall (\$) 42.835 Great/Some Extent No Extent At All Not Sure/Not Applicable 46,324 Full-time Training Related (\$) **Campus** activities Salary by Location Improved employment opportunities Full-time Training Overall (\$) Instruction delivered 13% 6% Related (\$) 43,988 53,219 Great/Some Extent No Extent At All Not Sure/Not Applicable 47,510 49.639 35,951 36,587 Student support services 38,963 42.490 Location of Current Residence 36,734 40,907 9% 10% 59,184 45,650 Prince Elsewhere Outside 44,000 44,000 Saskatoon Moose Jaw Regina Albert in SK Sask Educational experience 47.841 36.389 20% 27% 13% 6% 27% 6% 55,500