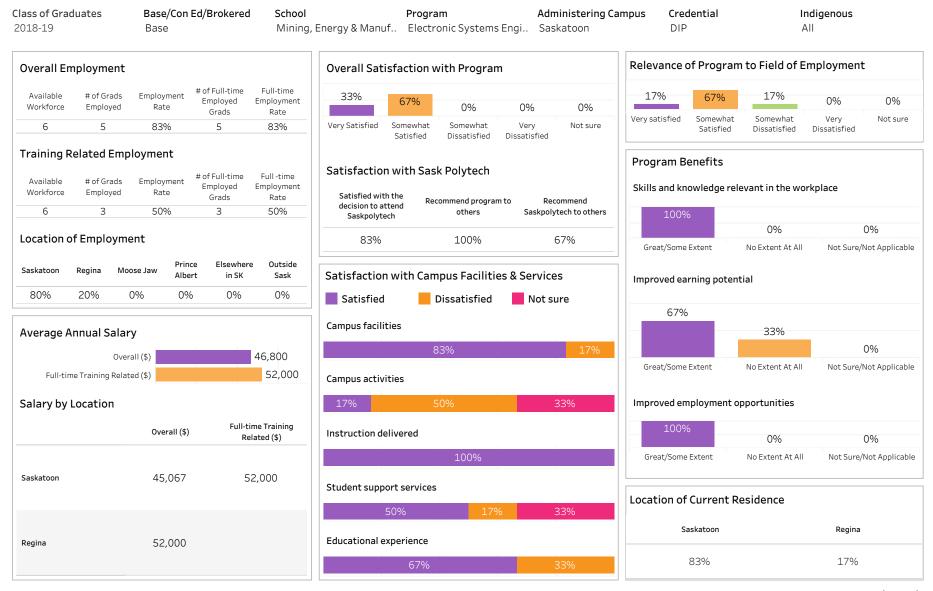

| Court Services Administrator                                                                | 212 |
|---------------------------------------------------------------------------------------------|-----|
| Disability Support Worker                                                                   | 216 |
| Early Childhood Education                                                                   | 220 |
| Educational Assistant                                                                       | 248 |
| Esthetician - Skin Care Technician                                                          | 254 |
| Esthetician - Nail Technician                                                               | 256 |
| Funeral Service                                                                             | 258 |
| Hairstylist                                                                                 | 260 |
| Occupational Health and Safety                                                              | 264 |
| Security Officer                                                                            | 266 |
| Victim Services Coordination                                                                | 270 |
| Youth Care Worker                                                                           | 276 |
| School of Information and Communications Technology                                         | 290 |
| School of Information and Communications Technology Overall Program Results                 | 291 |
| School of Information and Communications Technology Base Program Results                    | 293 |
| School of Information and Communications Technology Sask Polytech Delivered Program Results | 295 |
| Business Information Systems                                                                | 297 |
| Computer Networking Technician                                                              | 299 |
| Computer Systems Technology                                                                 | 301 |
| Graphic Communications                                                                      | 303 |
| Interactive Design and Technology                                                           | 305 |
| Library Clerk                                                                               | 309 |
| Telecommunications and Networking Technician                                                | 311 |
| Web Site Design and Development                                                             | 313 |
| School of Mining, Energy and Manufacturing                                                  | 315 |
| School of Mining, Energy and Manufacturing Overall Program Results                          | 316 |
| School of Mining, Energy and Manufacturing Base Program Results                             | 318 |
| School of Mining, Energy and Manufacturing Con Ed Sask Polytech Delivered Program Results   | 320 |
| School of Mining, Energy and Manufacturing Con Ed Brokered Program Results                  | 322 |
| Building Systems Technician                                                                 | 324 |
| CAD/CAM Engineering Technology                                                              | 326 |
| Chemical Technology                                                                         | 328 |
| Computer Engineering Technology                                                             | 330 |
| Electrical Engineering Technology                                                           | 332 |
|                                                                                             |     |

| Electronic Systems Engineering Technology                                                         | 334 |
|---------------------------------------------------------------------------------------------------|-----|
| Engineering Design and Drafting Technology                                                        | 336 |
| Fabricator - Welder                                                                               | 338 |
| Geomatics and Surveying Engineering Technology                                                    | 342 |
| Industrial Mechanics                                                                              | 344 |
| Innovative Manufacturing                                                                          | 348 |
| Instrumentation Engineering Technology                                                            | 350 |
| Machinist                                                                                         | 352 |
| Mechanical Engineering Technology                                                                 | 356 |
| Mining Engineering Technology                                                                     | 358 |
| Power Engineering Technician                                                                      | 360 |
| Power Engineering Technology                                                                      | 364 |
| Production Line Welding                                                                           | 366 |
| Welding                                                                                           | 368 |
| School of Natural Resources and Built Environment                                                 | 382 |
| School of Natural Resources and Built Environment Overall Program Results                         | 383 |
| School of Natural Resources and Built Environment Base Program Results                            | 385 |
| School of Natural Resources and Built Environment Con Ed Sask Polytech Delivered Programs Results | 387 |
| School of Natural Resources and Built Environment Con Ed Brokered Program Results                 | 389 |
| BioScience Technology                                                                             | 391 |
| Civil Engineering Technologies                                                                    | 393 |
| Civil Technician                                                                                  | 395 |
| Environmental Engineering Technology                                                              | 399 |
| Geographic Information Science                                                                    | 401 |
| Integrated Resource Management                                                                    | 403 |
| Resource and Environmental Law                                                                    | 405 |
| Water and Wastewater Technician                                                                   | 407 |
| School of Nursing                                                                                 | 409 |
| School of Nursing Overall Program Results                                                         | 410 |
| School of Nursing Base Program Results                                                            | 412 |
| School of Nursing Con Ed Sask Polytech Delivered Program Results                                  | 414 |
| School of Nursing Con Ed Sask Polytech Brokered Program Results                                   | 416 |
| Critical Care Nursing                                                                             | 418 |
| Diabetes Education for Health Care Professionals                                                  | 420 |