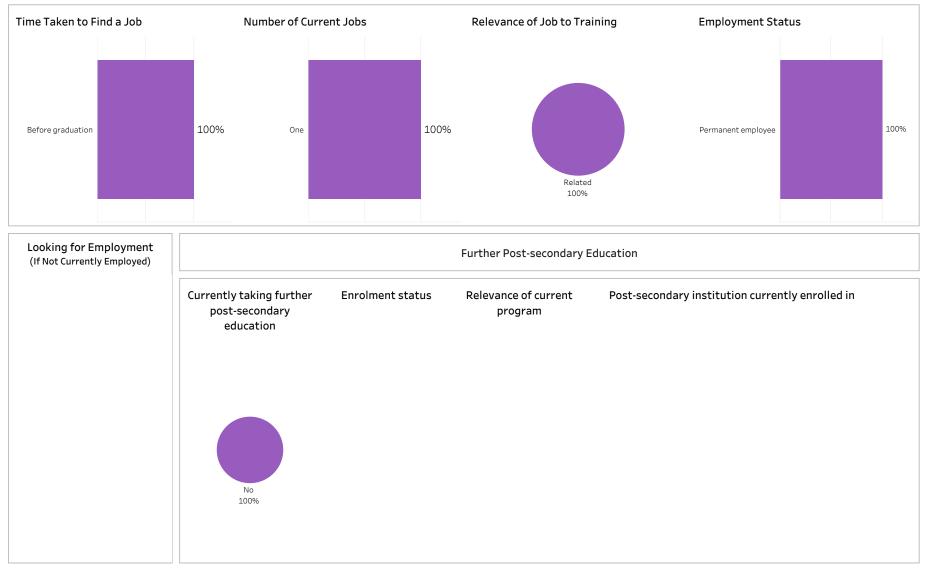

Program Type: Con Ed - Brokered

Number of Respondents: 44

Summary of Results (1/2)

Number of Respondents: 3

School: Health Sciences; Program: Cytotechnology; Campus: Saskatoon; Credential: DIP; Program Type: