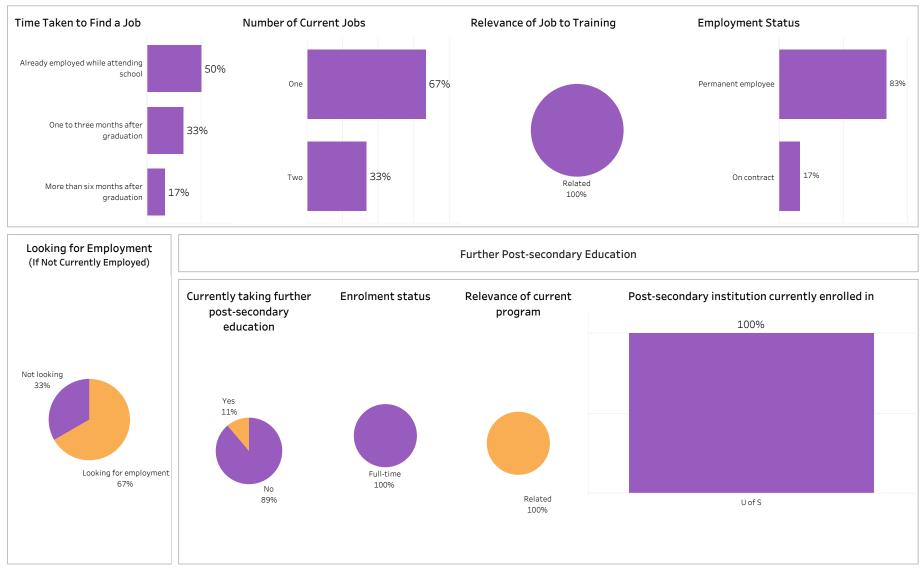

Graduates are asked to report on their employment status, employment in a training related occupation, location of employment, overall satisfaction with their program, as well as satisfaction with preparedness for employment in a training related field.

The survey of 2018-19 graduates was conducted between February and May of 2020. Out of a valid sample of 4,140 graduates, 2,475 completed the survey. The response rate was 60%.