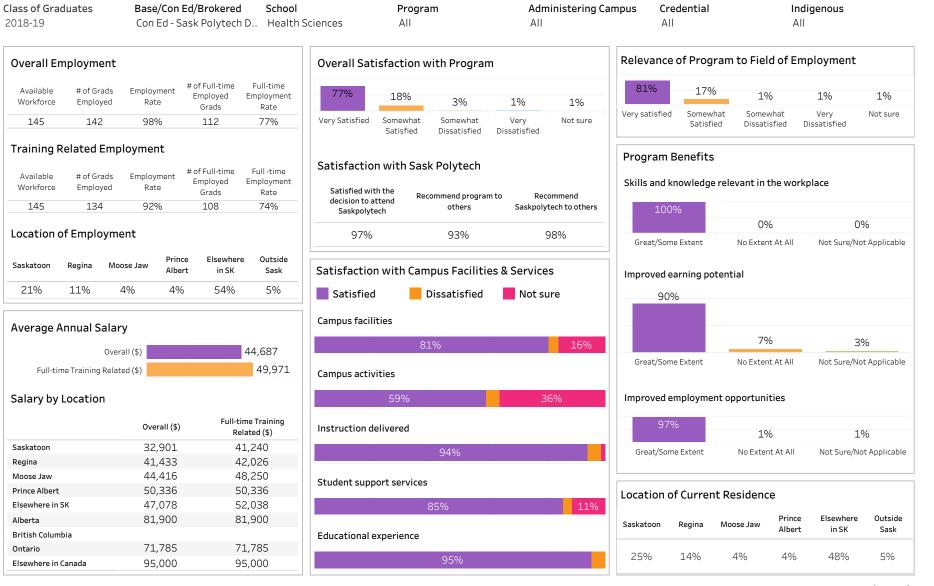

## Con Ed - Sask Polytech Delivered

| <b>Class of Graduates</b><br>2018-19                                                                                                                        |                                | , ,                |                                     |                                                                                                  | School<br>Construction                                                                               |                       | Program Administering All All |                                | ninistering C                 | Campus Credential<br>All                                        |                    |             | Indigenous<br>All              |                         |          |
|-------------------------------------------------------------------------------------------------------------------------------------------------------------|--------------------------------|--------------------|-------------------------------------|--------------------------------------------------------------------------------------------------|------------------------------------------------------------------------------------------------------|-----------------------|-------------------------------|--------------------------------|-------------------------------|-----------------------------------------------------------------|--------------------|-------------|--------------------------------|-------------------------|----------|
| Overall Employment                                                                                                                                          |                                |                    |                                     |                                                                                                  | Overall Satisfaction with Program                                                                    |                       |                               |                                |                               | Relevance of Program to Field of Employment                     |                    |             |                                |                         |          |
| Available<br>Workforce                                                                                                                                      | # of Grads<br>Employed         | Employment<br>Rate | # of Full-time<br>Employed<br>Grads | Full-time<br>Employment<br>Rate                                                                  | 68%                                                                                                  | 25%                   | 6%                            | 1%                             | 0%                            | 62%                                                             | 249                | 6 6         | %                              | 3%                      | 5%       |
| 140                                                                                                                                                         | 115                            | 82%                | 112                                 | 80%                                                                                              | Very Satisfied                                                                                       | Somewhat<br>Satisfied | Somewhat<br>Dissatisfied      | Very<br>Dissatisfied           | Not sure                      | Very satisfie                                                   | d Somew<br>Satisfi |             | ewhat<br>tisfied               | Very<br>Dissatisfied    | Not sure |
| Available       # of Grads       Employment       # of Full-time       Full-time         Workforce       Employed       Rate       Grads       Rate         |                                |                    |                                     |                                                                                                  | Satisfaction with Sask Polytech Satisfied with the decision to attend Recommend program to Recommend |                       |                               |                                |                               | Program Benefits Skills and knowledge relevant in the workplace |                    |             |                                |                         |          |
| 140                                                                                                                                                         | 85 61% 85 61%<br>of Employment |                    |                                     | Saskpolytech others Saskpolytech to others                                                       |                                                                                                      |                       | /tech to others<br><br>96%    | 98%                            |                               |                                                                 | %                  | 1%          |                                |                         |          |
| Sasketoon         Regina         Moose Jaw         Albert         in SK         Sask           31%         18%         4%         3%         36%         7% |                                |                    |                                     | Satisfaction with Campus Facilities & Services Satisfied Dissatisfied Not sure Campus facilities |                                                                                                      |                       |                               | Improved earning potential 80% |                               |                                                                 |                    |             |                                |                         |          |
| Average Annual Salary                                                                                                                                       |                                |                    |                                     | 89% 7%                                                                                           |                                                                                                      |                       |                               |                                |                               |                                                                 | 1                  | 3%          | 7                              | '%                      |          |
| Overall (\$)48,793Full-time Training Related (\$)49,462.4                                                                                                   |                                |                    |                                     | Campus activities                                                                                |                                                                                                      |                       |                               |                                | Great/Some Extent No Extent   |                                                                 |                    | ent At All  | At All Not Sure/Not Applicable |                         |          |
| Salary by                                                                                                                                                   | Location                       |                    |                                     |                                                                                                  |                                                                                                      | 66%                   |                               | 18%                            | 16%                           | Improved                                                        | employme           | ent opportu | nities                         |                         |          |
|                                                                                                                                                             |                                | Overall (\$)       |                                     | time Training<br>elated (\$)                                                                     | Instruction d                                                                                        | elivered              |                               |                                |                               | 83                                                              | 3%                 | 1           | 1%                             | 6                       | 6%       |
| Saskatoon                                                                                                                                                   |                                | 54,655             | Ę                                   | 58,615                                                                                           | 91%                                                                                                  |                       |                               | 8%                             | Great/Some Extent             |                                                                 | No Extent At All   |             | Not Sure/N                     | Not Sure/Not Applicable |          |
| Regina                                                                                                                                                      |                                | 38,311             | 2                                   | 41,367                                                                                           |                                                                                                      |                       |                               |                                |                               |                                                                 |                    |             |                                |                         |          |
| Moose Jaw                                                                                                                                                   |                                | 39,150             | 3                                   | 37,467                                                                                           | Student supp                                                                                         | ort services          | 5                             |                                |                               |                                                                 |                    |             |                                |                         |          |
| Prince Albert 75,000                                                                                                                                        |                                |                    |                                     | 86% 10%                                                                                          |                                                                                                      |                       |                               |                                | Location of Current Residence |                                                                 |                    |             |                                |                         |          |
| Elsewhere in S                                                                                                                                              | SK                             | 44,872             | 2                                   | 43,413                                                                                           |                                                                                                      |                       | 00%                           |                                | 10%                           |                                                                 | <b>_</b> .         |             | Prince                         | Elsewhere               | Outside  |
| Alberta                                                                                                                                                     |                                | 79,530             | 5                                   | 58,080                                                                                           | Educational                                                                                          | ducational experience |                               |                                | Saskatoon                     | Regina                                                          | Moose Jaw          | Albert      | in SK                          | Sask                    |          |
| British Colum                                                                                                                                               | bia                            | 48,750             | 2                                   | 48,750                                                                                           |                                                                                                      |                       |                               |                                |                               | 210/                                                            | 1.00/              | 50/         | 40/                            | 200/                    | 20/      |
|                                                                                                                                                             | nada                           | 50,310             | r                                   | 50,310                                                                                           |                                                                                                      |                       | 94%                           |                                | 6%                            | 31%                                                             | 19%                | 5%          | 4%                             | 38%                     | 3%       |