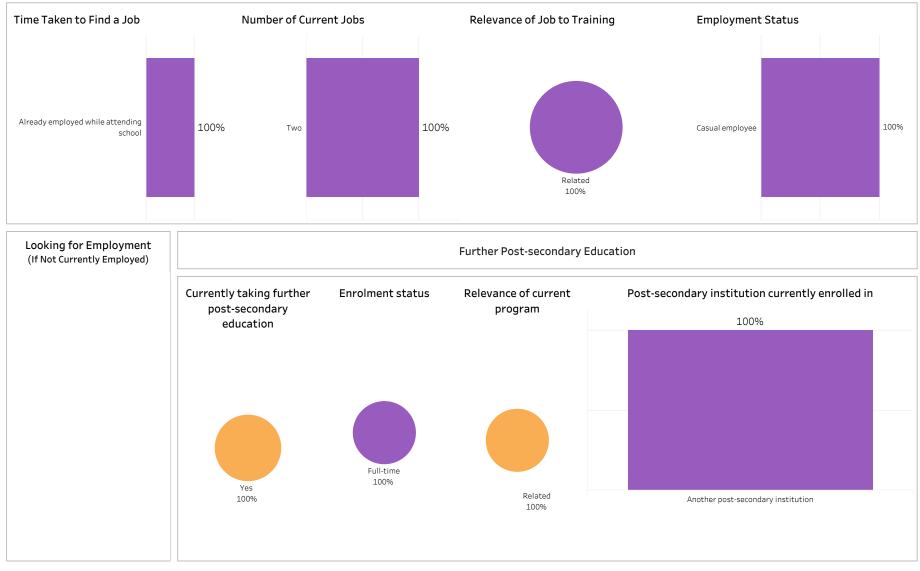

Graduates are asked to report on their employment status, employment in a training related occupation, location of employment, overall satisfaction with their program, as well as satisfaction with preparedness for employment in a training related field.

The survey of 2018-19 graduates was conducted between February and May of 2020. Out of a valid sample of 4,140 graduates, 2,475 completed the survey. The response rate was 60%.