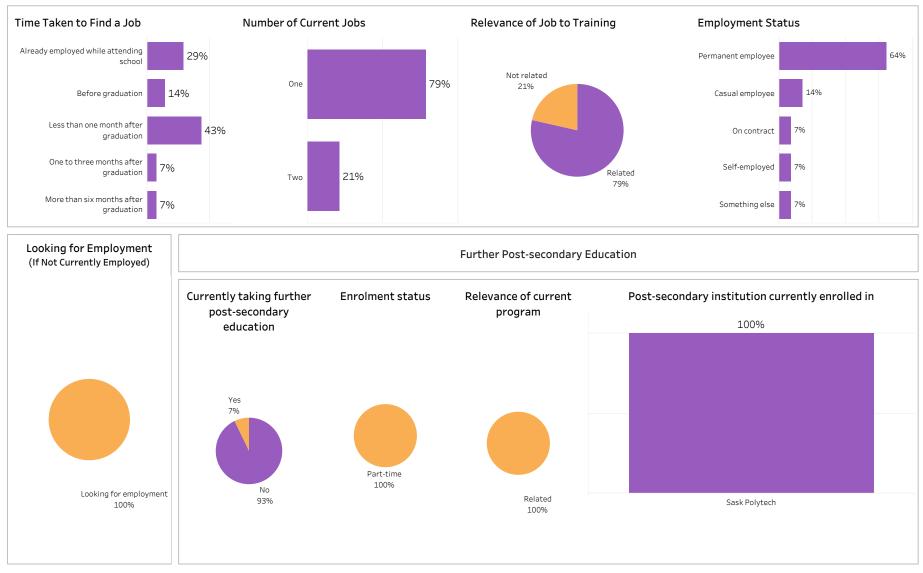

## - Sask Polytech Delivered

Number of Respondents: 4

Summary of Results (1/2)

School: Construction; Program: Carpentry; Campus: Moose Jaw; Credential: CERT; Program Type: Base

Number of Respondents: 16

Summary of Results (2/2)

Campus: Moose Jaw & Saskatoon; School: Construction; Program: Carpentry; Credential: CERT; Program

ASKATCHEWAN

Type: Base

Number of Respondents: 16

Summary of Results (1/2)

School: Construction; Program: Carpentry; Campus: Prince Albert; Credential: CERT; Program Type: Base