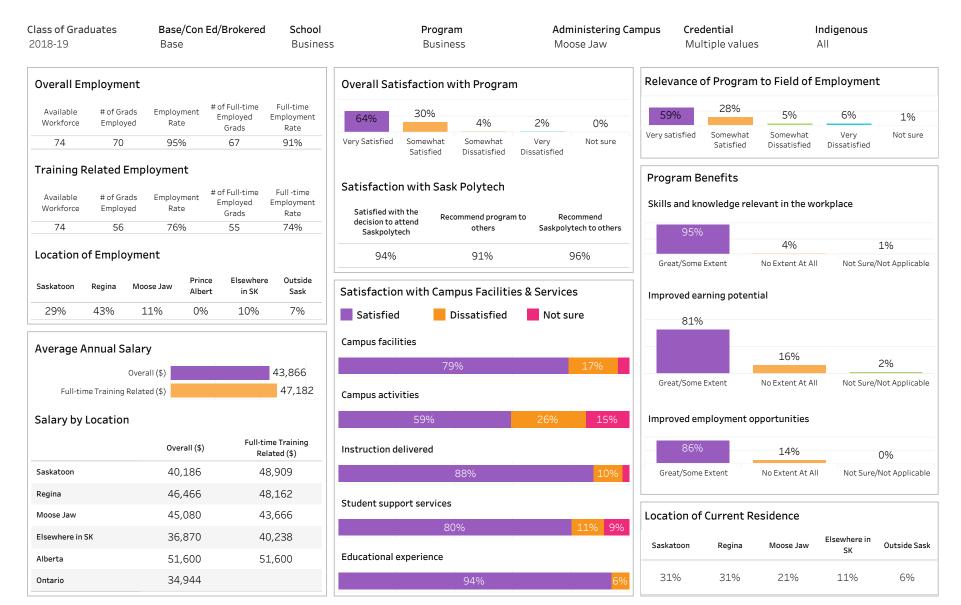

Regina

Alberta

Manitoba Ontario

Summary of Results (1/2)

School: Business; Program: All; Campus: Moose Jaw, Prince Albert, Regina and 1 more; Credential: CERT, DIP, DIPC and 1 more; Program Type: Base, Con Ed - Brokered, Con Ed - Sask Polytech Delivered

Base/Con Ed/Brokered School Administering Campus Class of Graduates Program Credential Indigenous All All Business All Multiple values All Relevance of Program to Field of Employment **Overall Employment Overall Satisfaction with Program** # of Full-time Full-time 32% # of Grads Employment 36% 3% 4% 5% Employed Employment 57% 60% 3% 2% Employed Rate 0% Grads Rate Somewhat Very satisfied Somewhat Very Not sure 363 94% 323 84% Very Satisfied Somewhat Somewhat Very Not sure Satisfied Dissatisfied Dissatisfied Satisfied Dissatisfied Dissatisfied Training Related Employment **Program Benefits** Satisfaction with Sask Polytech # of Full-time Full -time # of Grads Employment Employed Employment Skills and knowledge relevant in the workplace Employed Rate Satisfied with the Grads Rate Recommend program to Recommend decision to attend 254 66% 236 61% others Saskpolytech to others Saskpolytech 5% 3% Location of Employment 94% 93% 96% Great/Some Extent No Extent At All Not Sure/Not Applicable Prince Elsewhere Outside Regina Moose Jaw Satisfaction with Campus Facilities & Services Albert in SK Sask Improved earning potential 32% 8% 7% 26% 6% Satisfied Dissatisfied Not sure 81% **Campus facilities** Average Annual Salary 11% 7% 6% 11% Overall (\$) 42.835 Great/Some Extent No Extent At All Not Sure/Not Applicable 46,324 Full-time Training Related (\$) **Campus** activities Salary by Location Improved employment opportunities Full-time Training Overall (\$) Instruction delivered 13% 6% Related (\$) 43,988 53,219 Great/Some Extent No Extent At All Not Sure/Not Applicable 47,510 49.639 35,951 36,587 Student support services 38,963 42.490 Location of Current Residence 36,734 40,907 9% 10% 59,184 45,650 Prince Elsewhere Outside 44,000 44,000 Saskatoon Moose Jaw Regina Albert in SK Sask Educational experience 47.841 36.389 20% 27% 13% 6% 27% 6% 55,500

Institutional Research and Analysis (IR&A)

Number of Respondents:

433

Summary of Results (2/2)

Campus: Moose Jaw, Prince Albert, Regina and 1 more; School: Business; Program: All; Credential: CERT,

DIP, DIPC and 1 more; Program Type: Base, Con Ed - Brokered, Con Ed - Sask Polytech Delivered

ASKATCHEWAN

Number of Respondents: 433

SASKATCHEWAN POLYTECHNIC

Summary of Results (1/2)

School: Business; Program: All; Campus: Moose Jaw, Prince Albert, Regina and 1 more; Credential: CERT,

Number of Respondents: 243