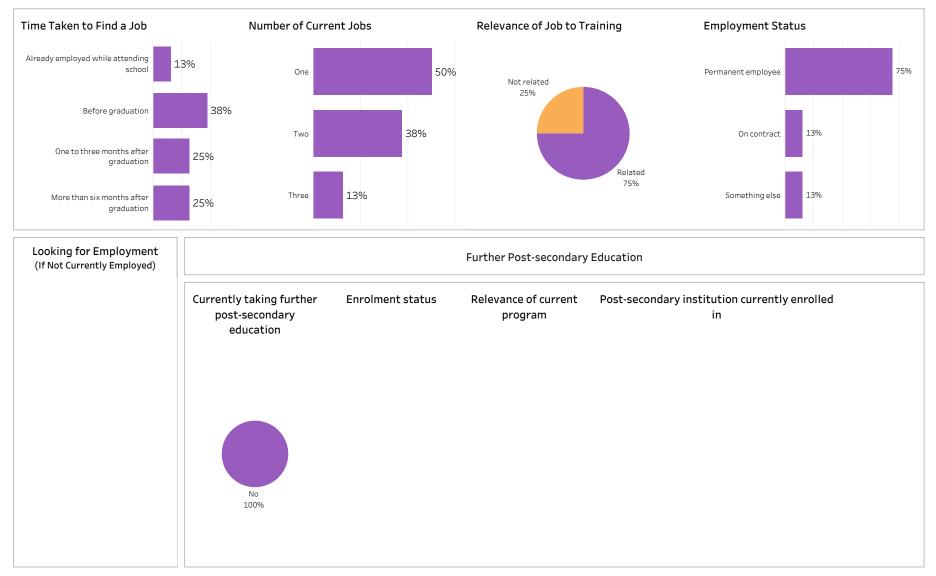

Institutional Research and Analysis (IR&A)

Number of Respondents: 1

Summary of Results (2/2)

Campus: Prince Albert; School: Human Services & Community Safety; Program: Victim Services

Coordination; Credential: APCERT; Program Type: Con Ed - Brokered

SKATCHEWAN

Number of Respondents: 1

Summary of Results (1/2)

School: Human Services & Community Safety; Program: Victim Services Coordination; Campus: Regina;

#### Credential: APCERT; Program Type: Con Ed - Sask Polytech Delivered

Number of Respondents: 2

Summary of Results (2/2)

Campus: Regina; School: Human Services & Community Safety; Program: Victim Services Coordination;

Credential: APCERT; Program Type: Con Ed - Sask Polytech Delivered

ASKATCHEWAN

Number of Respondents: 2

SASKATCHEWAN POLYTECHNIC

Summary of Results (1/2)

School: Human Services & Community Safety; Program: Youth Care Worker; Campus: Regina; Credential:

#### CERT; Program Type: Con Ed - Sask Polytech Delivered

Institutional Research and Analysis (IR&A)

Number of Respondents:

10

Summary of Results (2/2)

Campus: Regina; School: Human Services & Community Safety; Program: Youth Care Worker; Credential: