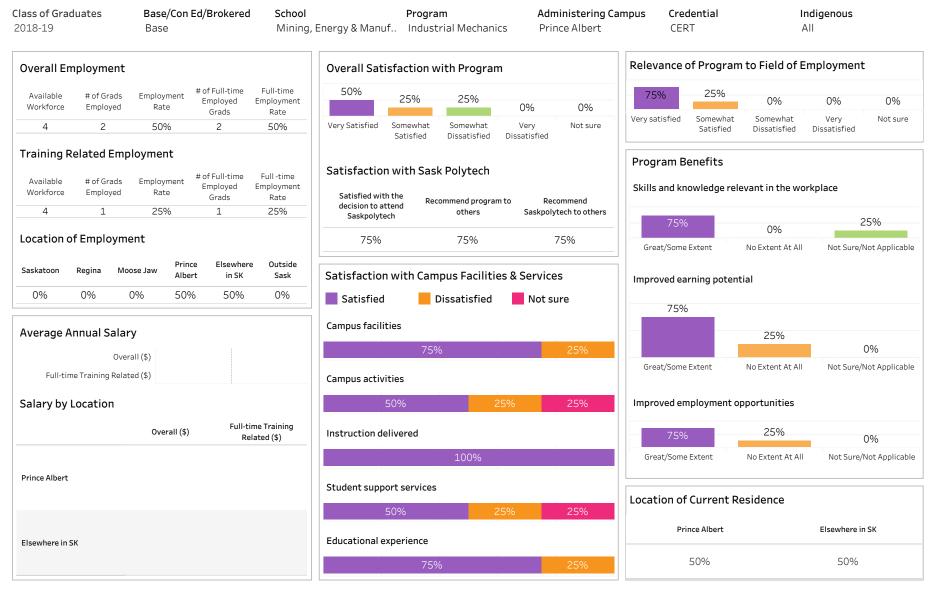

#### Summary of Results (1/2)

School: Business; Program: Business; Campus: Moose Jaw; Credential: CERT; Program Type: Base

Number of Respondents: 15

| C <b>lass of Gradu</b><br>2018-19 | ates                   | Base/Con Ed/Brokered School<br>Base Business |                                     |                                  | ProgramAdministering CarasBusinessMoose Jaw |                       |                                |                        | ampus Cre<br>CEF   | <b>dential</b><br>RT       |                 | ndigenous<br>\   |                    |                 |
|-----------------------------------|------------------------|----------------------------------------------|-------------------------------------|----------------------------------|---------------------------------------------|-----------------------|--------------------------------|------------------------|--------------------|----------------------------|-----------------|------------------|--------------------|-----------------|
| Overall Emp                       | oloyment               |                                              |                                     |                                  | Overall Sat                                 | isfaction             | with Program                   | n                      |                    | Relevance                  | of Progran      | n to Field of E  | mploymen           | ıt              |
| Available<br>Workforce            | # of Grads<br>Employed | Employment<br>Rate                           | # of Full-time<br>Employed<br>Grads | Full-time<br>Employment<br>Rate  | 47%                                         | 47%                   | 0%                             | 7%                     | 0%                 | 67%<br>Very satisfied      | 27%<br>Somewhat | 0%<br>Somewhat   | 7%<br>Very         | 0%<br>Not sure  |
| 12                                | 11                     | 92%                                          | 9                                   | 75%                              | Very Satisfied                              | Somewhat<br>Satisfied | Somewhat<br>Dissatisfied       | Very<br>Dissatisfied   | Not sure           | Very satisfied             | Satisfied       | Dissatisfied     | Dissatisfied       | Not sure        |
| Available<br>Workforce            | # of Grads<br>Employed | <b>oyment</b><br>Employment<br>Rate          | # of Full-time<br>Employed<br>Grads | Full -time<br>Employment<br>Rate | Satisfactio                                 | th the Po             | sk Polytech                    | n to Rec               | commend            | Program B<br>Skills and kr |                 | evant in the wo  | rkplace            |                 |
| 12                                | 6                      | 50%                                          | 5                                   | 42%                              | decision to a<br>Saskpolyt                  | ttena                 | others                         |                        | rtech to others    | 87%                        | ,<br>D          | 7%               |                    | 7%              |
| Location of Employment            |                        |                                              |                                     |                                  | 87% 87% 87%                                 |                       |                                |                        |                    | Great/Some                 | Extent          | No Extent At All | Not Sure           | /Not Applicable |
|                                   | -                      | se Jaw Prind<br>Albe                         | rt in SK                            | e Outside<br>Sask<br>9%          | Satisfactio                                 |                       | npus Facilitio<br>Dissatisfied | es & Service<br>Not si |                    | Improved ea                |                 | tial             |                    |                 |
| Average Anr                       | nual Salary            | J                                            |                                     |                                  | Campus facil                                | ities                 |                                |                        |                    |                            |                 |                  |                    |                 |
| ,                                 | Overa                  |                                              |                                     | 45,386                           |                                             | 8                     | 0%                             |                        | 13% 7%             |                            |                 | 7%               |                    | 20%             |
| Full-time 1                       | Training Relate        |                                              |                                     | 44,232                           | Campus activ                                | vities                |                                |                        |                    | Great/Some                 | Extent          | No Extent At All | Not Sure           | /Not Applicable |
| Salary by Lo                      | cation                 |                                              |                                     |                                  |                                             | 739                   | 6                              |                        | 20% 7%             | Improved er                | nployment o     | opportunities    |                    |                 |
|                                   |                        | Overall (\$)                                 |                                     | ime Training<br>elated (\$)      | Instruction d                               | elivered              |                                |                        |                    | 87%                        | þ               | 7%               |                    | 7%              |
| Regina                            |                        | 47,464                                       | 4                                   | 4,928                            |                                             |                       | 87%                            |                        | <mark>7%</mark> 7% | Great/Some                 | e Extent        | No Extent At All | Not Sure           | /Not Applicable |
| Moose Jaw                         |                        | 41,000                                       | 4                                   | 1,000                            | Student supp                                |                       |                                |                        | 200/ 70/           | Location of                | f Current R     | esidence         |                    |                 |
| Elsewhere in SK                   |                        | 50,000                                       | 5                                   | 50,000                           | Educational                                 | 739<br>experience     | /0                             |                        | 20% 7%             | Saskatoon                  | Regina          | Moose Jaw        | Elsewhere in<br>SK | Outside Sask    |
| Manitoba                          |                        |                                              |                                     |                                  |                                             |                       | 87%                            |                        | 13%                | 7%                         | 47%             | 33%              | 7%                 | 7%              |

Summary of Results (2/2)

ASKATCHEWAN

Campus: Moose Jaw; School: Business; Program: Business; Credential: CERT; Program Type: Base

Number of Respondents: 15

Summary of Results (1/2)

School: Business; Program: Business; Campus: Moose Jaw; Credential: CERT; Program Type: Con Ed - Sask