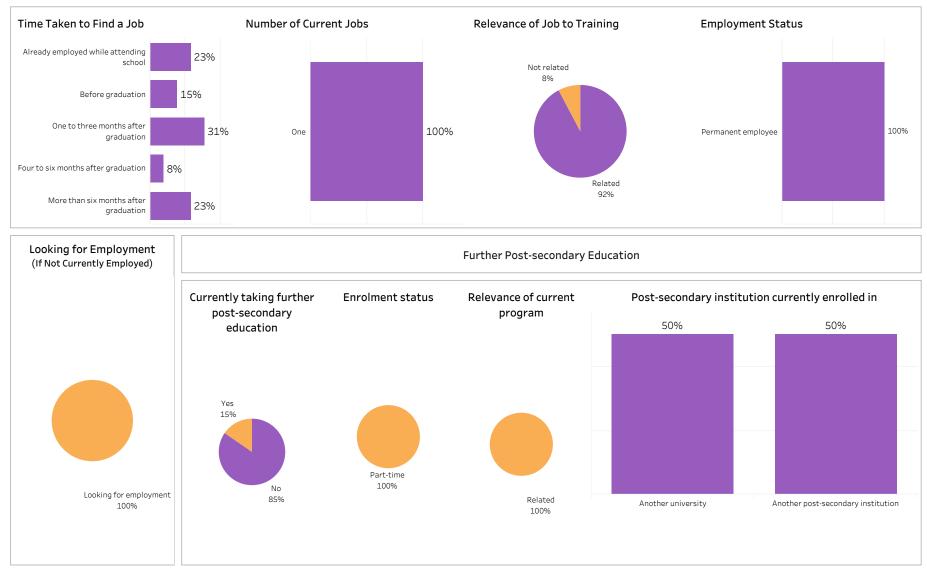

Number of Respondents: 46

SASKATCHEWAN

Summary of Results (1/2)

School: Construction; Program: Architectural Technologies; Campus: Moose Jaw; Credential: DIPC;

Number of Respondents: 14

Program Type: Base

Summary of Results (2/2)

Campus: All; School: Construction; Program: Architectural Technologies; Credential: All; Program Type:

SKATCHEWAN

Base

Number of Respondents: 14

Summary of Results (1/2)

Number of Respondents: 4

School: Construction; Program: Carpentry; Campus: Prince Albert; Credential: APCERT; Program Type: Con