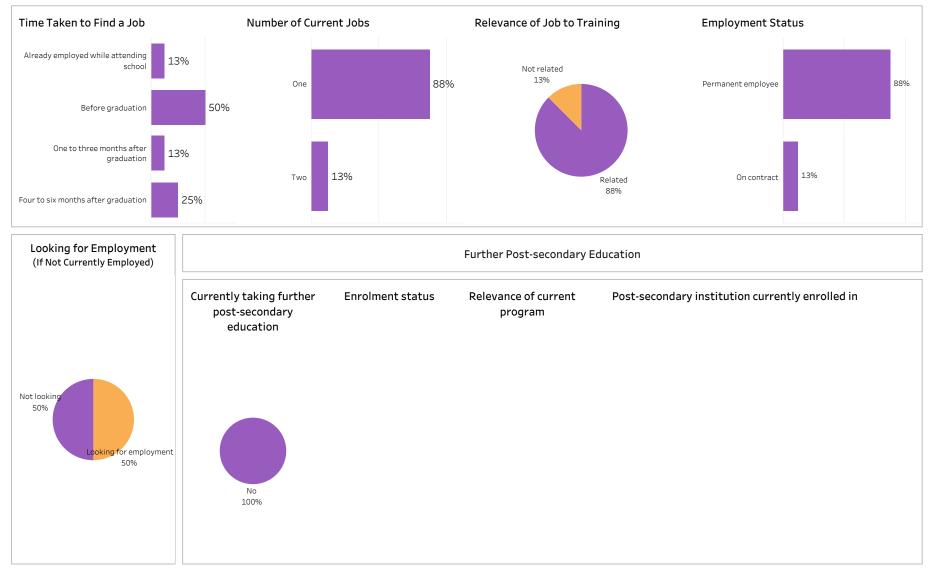

Graduates are asked to report on their employment status, employment in a training related occupation, location of employment, overall satisfaction with their program, as well as satisfaction with preparedness for employment in a training related field.

The survey of 2018-19 graduates was conducted between February and May of 2020. Out of a valid sample of 4,140 graduates, 2,475 completed the survey. The response rate was 60%.