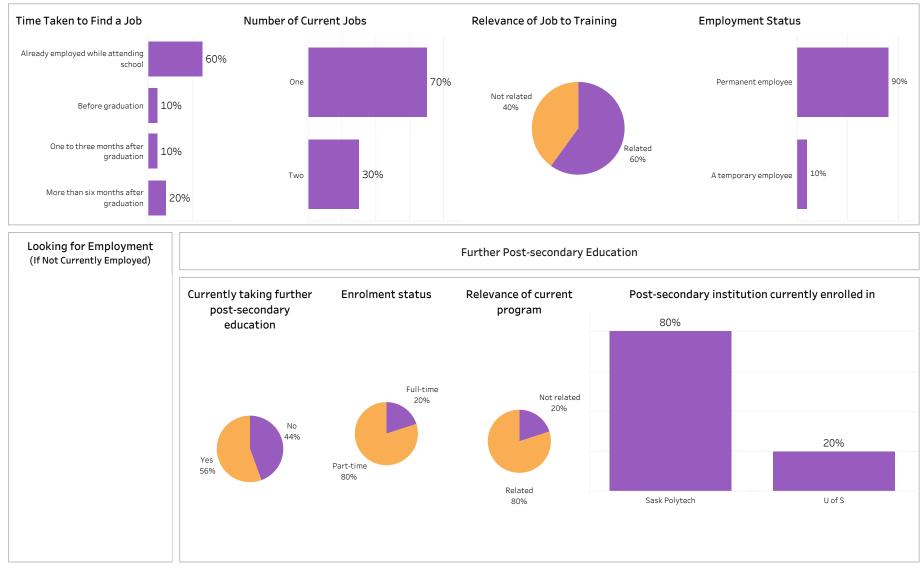

Summary of Results (1/2) School: Business; Program: All; Campus: Moose Jaw, Regina, Saskatoon; Credential: CERT & DIP; Program

Number of Respondents: 121

#### Type: Con Ed - Sask Polytech Delivered

Summary of Results (2/2)

Campus: Moose Jaw, Prince Albert, Regina and 1 more; School: Business; Program: All; Credential: CERT,

DIP, DIPC and 1 more; Program Type: Con Ed - Sask Polytech Delivered

ASKATCHEWAN

Number of Respondents: 121

Summary of Results (1/2)

School: Business; Program: All; Campus: Moose Jaw, Prince Albert, Regina; Credential: CERT; Program

Number of Respondents: 69

Type: Con Ed - Brokered