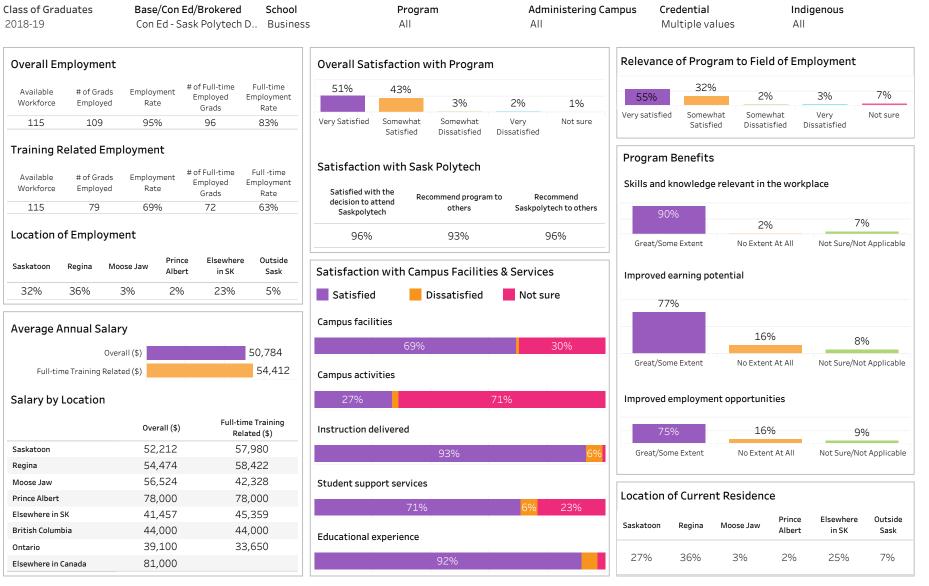

# **School of Business**

2018-19

Available

Workforce

386

Available

Workforce

386

Saskatoon

21%

Saskatoon

Moose Jaw

Prince Albert

Elsewhere in SK

British Columbia

Elsewhere in Canada

Regina

Alberta

Manitoba Ontario

Summary of Results (1/2)

School: Business; Program: All; Campus: Moose Jaw, Prince Albert, Regina and 1 more; Credential: CERT, DIP, DIPC and 1 more; Program Type: Base, Con Ed - Brokered, Con Ed - Sask Polytech Delivered

Base/Con Ed/Brokered School Administering Campus Class of Graduates Program Credential Indigenous All All Business All Multiple values All Relevance of Program to Field of Employment **Overall Employment Overall Satisfaction with Program** # of Full-time Full-time 32% # of Grads Employment 36% 3% 4% 5% Employed Employment 57% 60% 3% 2% Employed Rate 0% Grads Rate Somewhat Very satisfied Somewhat Very Not sure 363 94% 323 84% Very Satisfied Somewhat Somewhat Very Not sure Satisfied Dissatisfied Dissatisfied Satisfied Dissatisfied Dissatisfied Training Related Employment **Program Benefits** Satisfaction with Sask Polytech # of Full-time Full -time # of Grads Employment Employed Employment Skills and knowledge relevant in the workplace Employed Rate Satisfied with the Grads Rate Recommend program to Recommend decision to attend 254 66% 236 61% others Saskpolytech to others Saskpolytech 5% 3% Location of Employment 94% 93% 96% Great/Some Extent No Extent At All Not Sure/Not Applicable Prince Elsewhere Outside Regina Moose Jaw Satisfaction with Campus Facilities & Services Albert in SK Sask Improved earning potential 32% 8% 7% 26% 6% Satisfied Dissatisfied Not sure 81% **Campus facilities** Average Annual Salary 11% 7% 6% 11% Overall (\$) 42.835 Great/Some Extent No Extent At All Not Sure/Not Applicable 46,324 Full-time Training Related (\$) **Campus** activities Salary by Location Improved employment opportunities Full-time Training Overall (\$) Instruction delivered 13% 6% Related (\$) 43,988 53,219 Great/Some Extent No Extent At All Not Sure/Not Applicable 47,510 49.639 35,951 36,587 Student support services 38,963 42.490 Location of Current Residence 36,734 40,907 9% 10% 59,184 45,650 Prince Elsewhere Outside 44,000 44,000 Saskatoon Moose Jaw Regina Albert in SK Sask Educational experience 47.841 36.389 20% 27% 13% 6% 27% 6% 55,500