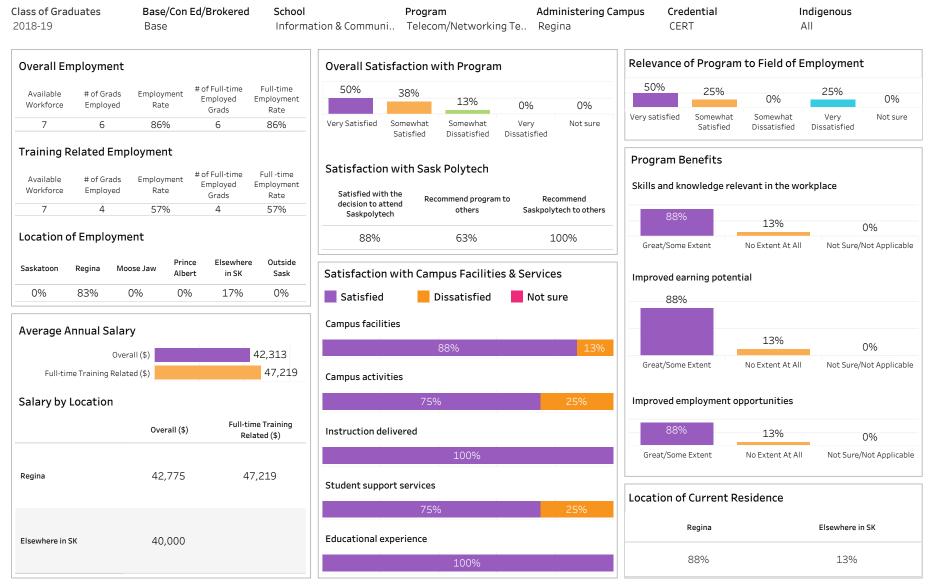

#### Institutional Research and Analysis (IR&A)

Number of Respondents: 20

Summary of Results (2/2)

Campus: Saskatoon; School: Construction; Program: Electrician; Credential: APCERT & CERT; Program

Type: Con Ed - Sask Polytech Delivered