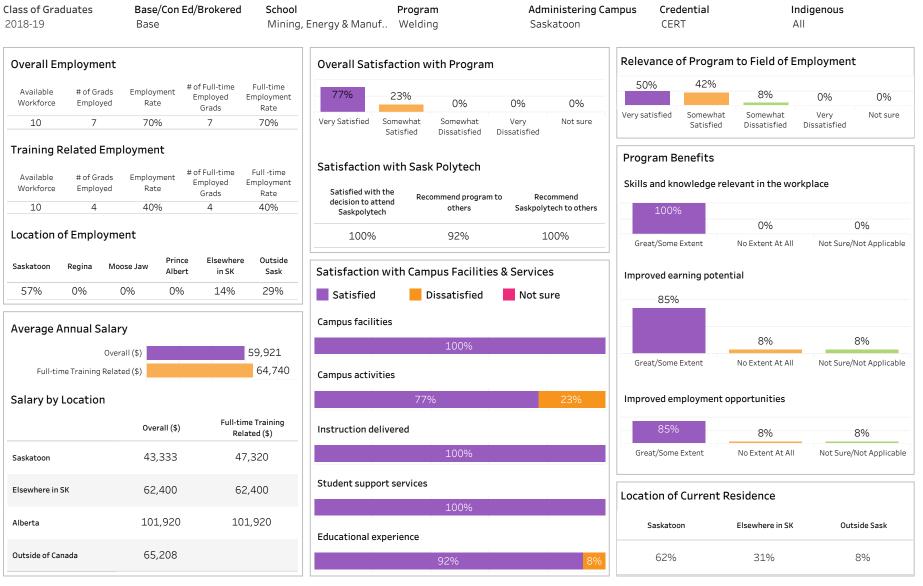

#### DIP, DIPC and 1 more; Program Type: Base

| l <b>ass of Graduates</b><br>2018-19                             | Base/Con Ed/B<br>Base | rokered School<br>Busines                            | -                                                 | Program Administering Ca<br>All All |                      |                 | mpus Cro<br>Al          | Indigenous<br>All    |               |          |                      |              |
|------------------------------------------------------------------|-----------------------|------------------------------------------------------|---------------------------------------------------|-------------------------------------|----------------------|-----------------|-------------------------|----------------------|---------------|----------|----------------------|--------------|
| Overall Employmer                                                | ıt                    |                                                      | Overall Satisfaction                              | with Program                        |                      |                 | Relevance               | e of Progra          | am to Fiel    | d of Em  | ployment             |              |
| Available # of Grad<br>Workforce Employed                        | ls Employment Emp     | ull-time Full-time<br>bloyed Employment<br>rads Rate | 64% 31%                                           | 3%                                  | 2%                   | 0%              | 56%                     | 33%                  | 3%            | -        | 4%                   | 4%           |
| 212 204                                                          |                       | .84 87%                                              | Very Satisfied Somewhat<br>Satisfied              | Somewhat<br>Dissatisfied            | Very<br>Dissatisfied | Not sure        | Very satisfied          | Somewha<br>Satisfied |               |          | Very<br>Dissatisfied | Not sure     |
| Training Related Er<br>Available # of Grad<br>Workforce Employed | ls Employment #of F   | ull-time Full-time<br>bloyed Employment<br>rads Rate | Satisfaction with Sas                             | k Polytech                          | to Rec               | commend         | Program<br>Skills and k |                      | relevant in t | he work  | place                |              |
| 212 137                                                          | 65% 1                 | .30 61%                                              | decision to attend<br>Saskpolytech                | others                              |                      | ytech to others | 959                     | %                    |               |          |                      |              |
| Leastion of Employ                                               |                       |                                                      | 0.404                                             | 000/                                |                      | 0.001           |                         |                      | 29            | ,<br>0   | 20                   | %            |
| Location of Employ                                               | ment                  |                                                      | 94%                                               | 92%                                 |                      | 96%             | Great/Som               | ne Extent            | No Exten      | t At All | Not Sure/No          | t Applicab   |
| 18% 35%                                                          | 13% 11%               | 13% 8%                                               | Satisfaction with Can Satisfied Campus facilities | Dissatisfied                        | Not si               |                 | 829                     | earning pote         |               |          |                      |              |
| Average Annual Sal                                               |                       |                                                      |                                                   | 90%                                 |                      | 8%              |                         |                      | 119           | %        | 79                   | %            |
| 0                                                                | overall (\$)          | 40,266                                               |                                                   | 3070                                |                      |                 | Great/Som               | e Extent             | No Exten      | + Λ+ ΛΠ  | Not Sure/No          | t Applicab   |
| Full-time Training Re                                            | elated (\$)           | 43,046                                               | Campus activities                                 |                                     |                      |                 | Great/Son               | le Exterit           | No Exten      | LALAII   | Not Sure/No          | с Аррпсар    |
| Salary by Location                                               |                       |                                                      | 749                                               | %                                   | 1                    | 17% 10%         | Improved e              | employment           | t opportuni   | ties     |                      |              |
|                                                                  | Overall (\$)          | Full-time Training<br>Related (\$)                   | Instruction delivered                             |                                     |                      |                 | 839                     | %                    | 139           | %        | 40                   | %            |
| Saskatoon                                                        | 36,142                | 46,554                                               |                                                   | 91%                                 |                      | 7%              | Great/Son               | no Extont            | No Exter      | + Λ+ ΛΠ  | Not Sure/No          | t Applicab   |
| Regina                                                           | 44,310                | 45,830                                               |                                                   | 91/0                                |                      | 7 70            | 0.600,000               | LA LACOIL            | NO EXCEN      | C/1C/111 | Not Sure/No          | .c., ppiicau |
| Moose Jaw                                                        | 33,894                | 36,146                                               |                                                   |                                     |                      |                 |                         |                      |               |          |                      |              |
| Prince Albert                                                    | 36,523                | 39,262                                               | Student support services                          | 5                                   |                      |                 | 1                       | 4 C                  | Dealder       | _        |                      |              |
| Elsewhere in SK                                                  | 35,671                | 37,391                                               |                                                   | 86%                                 |                      | 9% 5%           | Location o              | orcurrent            | Residenc      | e        |                      |              |
| Alberta                                                          | 66,480                | 50,867                                               |                                                   | 00-70                               |                      | <u> </u>        |                         |                      |               | Prince   | Elsewhere            | Outsid       |
|                                                                  |                       |                                                      |                                                   |                                     |                      |                 | Saskatoon               | Regina               | Moose Jaw     | Albert   | in SK                | Sask         |
| British Columbia                                                 |                       |                                                      | Educational experience                            |                                     |                      |                 |                         |                      |               |          |                      |              |
| British Columbia<br>Manitoba                                     |                       |                                                      | Educational experience                            |                                     |                      |                 |                         |                      |               |          |                      |              |
|                                                                  | 51,588<br>30,000      | 39,128                                               |                                                   | 95%                                 |                      |                 | 22%                     | 28%                  | 21%           | 11%      | 12%                  | 7%           |

Summary of Results (2/2)

ASKATCHEWAN

Campus: Moose Jaw, Prince Albert, Regina and 1 more; School: Business; Program: All; Credential: CERT,

DIP, DIPC and 1 more; Program Type: Base

Number of Respondents: 243