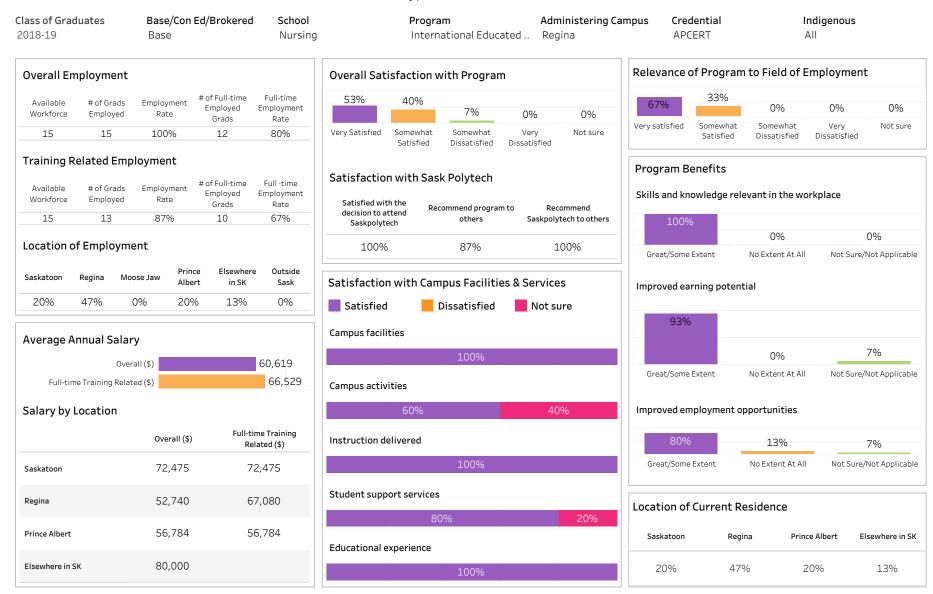

School: Construction; Program: Electrician; Campus: Moose Jaw; Credential: APCERT; Program Type: Con

Number of Respondents: 18

Ed - Brokered

Summary of Results (2/2)

Campus: Moose Jaw; School: Construction; Program: Electrician; Credential: APCERT & CERT; Program

ASKATCHEWAN

Type: Con Ed - Brokered

Number of Respondents: 18

76 of 492

Summary of Results (1/2)

School: Construction; Program: Electrician; Campus: Prince Albert; Credential: APCERT; Program Type:

Con Ed - Brokered

Number of Respondents: 6

Summary of Results (2/2)

Campus: Prince Albert; School: Construction; Program: Electrician; Credential: APCERT & CERT; Program

ASKATCHEWAN