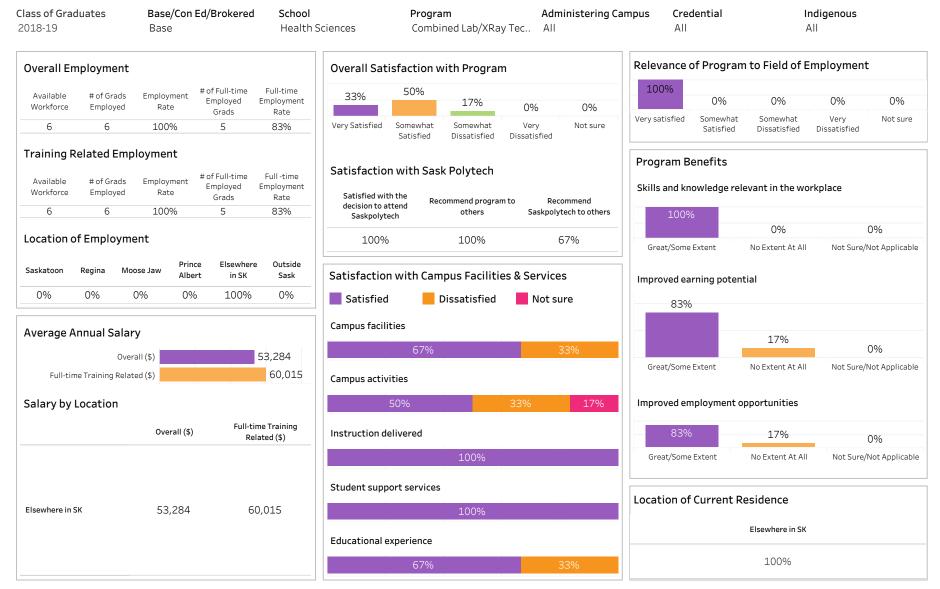

Credential: APCERT & CERT; Program Type: Con Ed - Sask Polytech Delivered

ASKATCHEWAN

Number of Respondents: 10

Summary of Results (1/2)

School: Construction; Program: Plumbing and Pipefitting; Campus: Saskatoon; Credential: APCERT;

## Program Type: Con Ed - Brokered

Institutional Research and Analysis (IR&A)

Number of Respondents: 18

Summary of Results (2/2)

Campus: Moose Jaw, Prince Albert, Saskatoon; School: Construction; Program: Plumbing and Pipefitting;

Credential: APCERT & CERT; Program Type: Con Ed - Brokered

ASKATCHEWAN

Number of Respondents: 18

SASKATCHEWAN POLYTECHNIC

Summary of Results (1/2)

School: Construction; Program: Refrigeration/Air Conditioning; Campus: Saskatoon; Credential: CERT;

Number of Respondents: 10

Program Type: Base

Summary of Results (2/2)

Campus: Moose Jaw, Prince Albert, Regina and 1 more; School: Construction; Program: Refrigeration/Air

Conditioning; Credential: APCERT & CERT; Program Type: Base

ASKATCHEWAN

Number of Respondents: 10