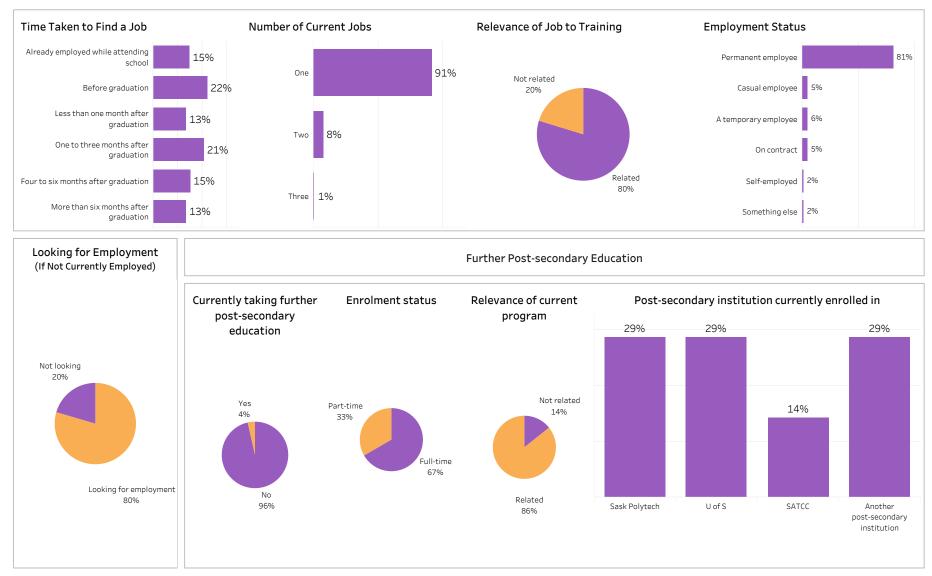

#### DIP, DIPC and 1 more; Program Type: Base

| l <b>ass of Graduates</b><br>2018-19                             | Base/Con Ed/B<br>Base | rokered School<br>Busines                            | -                                                 | Program Administering Ca<br>All All |                      |                 | mpus Cro<br>Al          | Indigenous<br>All    |               |          |                      |              |
|------------------------------------------------------------------|-----------------------|------------------------------------------------------|---------------------------------------------------|-------------------------------------|----------------------|-----------------|-------------------------|----------------------|---------------|----------|----------------------|--------------|
| Overall Employmer                                                | ıt                    |                                                      | Overall Satisfaction                              | with Program                        |                      |                 | Relevance               | e of Progra          | am to Fiel    | d of Em  | ployment             |              |
| Available # of Grad<br>Workforce Employed                        | ls Employment Emp     | ull-time Full-time<br>bloyed Employment<br>rads Rate | 64% 31%                                           | 3%                                  | 2%                   | 0%              | 56%                     | 33%                  | 3%            | -        | 4%                   | 4%           |
| 212 204                                                          |                       | .84 87%                                              | Very Satisfied Somewhat<br>Satisfied              | Somewhat<br>Dissatisfied            | Very<br>Dissatisfied | Not sure        | Very satisfied          | Somewha<br>Satisfied |               |          | Very<br>Dissatisfied | Not sure     |
| Training Related Er<br>Available # of Grad<br>Workforce Employed | ls Employment #of F   | ull-time Full-time<br>bloyed Employment<br>rads Rate | Satisfaction with Sas                             | k Polytech                          | to Rec               | commend         | Program<br>Skills and k |                      | relevant in t | he work  | place                |              |
| 212 137                                                          | 65% 1                 | .30 61%                                              | decision to attend<br>Saskpolytech                | others                              |                      | ytech to others | 959                     | %                    |               |          |                      |              |
| Leastion of Employ                                               |                       |                                                      | 0.404                                             | 000/                                |                      | 0.001           |                         |                      | 29            | ,<br>0   | 20                   | %            |
| Location of Employ                                               | ment                  |                                                      | 94%                                               | 92%                                 |                      | 96%             | Great/Som               | ne Extent            | No Exten      | t At All | Not Sure/No          | t Applicab   |
| 18% 35%                                                          | 13% 11%               | 13% 8%                                               | Satisfaction with Can Satisfied Campus facilities | Dissatisfied                        | Not si               |                 | 829                     | earning pote         |               |          |                      |              |
| Average Annual Sal                                               |                       |                                                      |                                                   | 90%                                 |                      | 8%              |                         |                      | 119           | %        | 79                   | %            |
| 0                                                                | overall (\$)          | 40,266                                               |                                                   | 3070                                |                      |                 | Great/Som               | e Extent             | No Exten      | + Λ+ ΛΠ  | Not Sure/No          | t Applicab   |
| Full-time Training Re                                            | elated (\$)           | 43,046                                               | Campus activities                                 |                                     |                      |                 | Great/Son               | le Exterit           | No Exten      | LALAII   | Not Sure/No          | с Аррпсар    |
| Salary by Location                                               |                       |                                                      | 749                                               | %                                   | 1                    | 17% 10%         | Improved e              | employment           | t opportuni   | ties     |                      |              |
|                                                                  | Overall (\$)          | Full-time Training<br>Related (\$)                   | Instruction delivered                             |                                     |                      |                 | 839                     | %                    | 139           | %        | 40                   | %            |
| Saskatoon                                                        | 36,142                | 46,554                                               |                                                   | 91%                                 |                      | 7%              | Great/Son               | no Extont            | No Exter      | + Λ+ ΛΠ  | Not Sure/No          | t Applicab   |
| Regina                                                           | 44,310                | 45,830                                               |                                                   | 91/0                                |                      | 7 70            | 0.600,000               | LA LACOIL            | NO EXCEN      | C/1C/111 | Not Sure/No          | .c., ppiicau |
| Moose Jaw                                                        | 33,894                | 36,146                                               |                                                   |                                     |                      |                 |                         |                      |               |          |                      |              |
| Prince Albert                                                    | 36,523                | 39,262                                               | Student support services                          | 5                                   |                      |                 | 1                       | 4 C                  | Dealder       | _        |                      |              |
| Elsewhere in SK                                                  | 35,671                | 37,391                                               |                                                   | 86%                                 |                      | 9% 5%           | Location o              | orcurrent            | Residenc      | e        |                      |              |
| Alberta                                                          | 66,480                | 50,867                                               |                                                   | 00-70                               |                      | <u> </u>        |                         |                      |               | Prince   | Elsewhere            | Outsid       |
|                                                                  |                       |                                                      |                                                   |                                     |                      |                 | Saskatoon               | Regina               | Moose Jaw     | Albert   | in SK                | Sask         |
| British Columbia                                                 |                       |                                                      | Educational experience                            |                                     |                      |                 |                         |                      |               |          |                      |              |
| British Columbia<br>Manitoba                                     |                       |                                                      | Educational experience                            |                                     |                      |                 |                         |                      |               |          |                      |              |
|                                                                  | 51,588<br>30,000      | 39,128                                               |                                                   | 95%                                 |                      |                 | 22%                     | 28%                  | 21%           | 11%      | 12%                  | 7%           |

Summary of Results (2/2)

ASKATCHEWAN

Campus: Moose Jaw, Prince Albert, Regina and 1 more; School: Business; Program: All; Credential: CERT,

DIP, DIPC and 1 more; Program Type: Base

Number of Respondents: 243