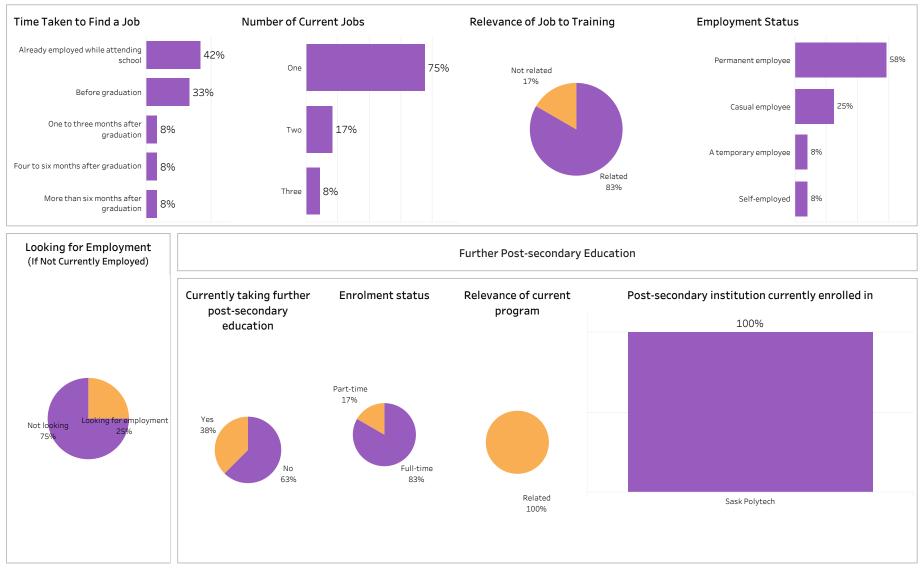

## Summary of Results (1/2)

School: Business; Program: Human Resources Management; Campus: Moose Jaw; Credential: CERT;

#### Program Type: Con Ed - Sask Polytech Delivered

Institutional Research and Analysis (IR&A)

Number of Respondents: 10

Summary of Results (2/2)

Campus: Moose Jaw, Prince Albert, Saskatoon; School: Business; Program: Human Resources

Management; Credential: CERT, DIP, DIPC and 1 more; Program Type: Con Ed - Sask Polytech Delivered

ASKATCHEWAN

Number of Respondents: 10

Summary of Results (1/2)

Number of Respondents: 1

School: Business; Program: Office Administration; Campus: Moose Jaw; Credential: CERT; Program Type: