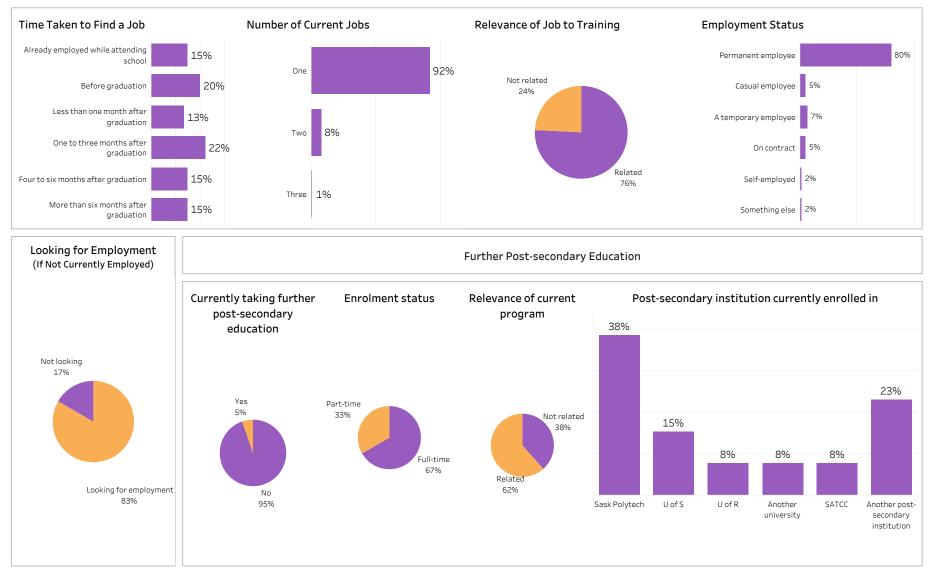

# **School of Business**

2018-19

Available

Workforce

386

Available

Workforce

386

Saskatoon

21%

Saskatoon

Moose Jaw

Prince Albert

Elsewhere in SK

British Columbia

Elsewhere in Canada

Regina

Alberta

Manitoba Ontario

Summary of Results (1/2)

School: Business; Program: All; Campus: Moose Jaw, Prince Albert, Regina and 1 more; Credential: CERT, DIP, DIPC and 1 more; Program Type: Base, Con Ed - Brokered, Con Ed - Sask Polytech Delivered

Base/Con Ed/Brokered School Administering Campus Class of Graduates Program Credential Indigenous All All Business All Multiple values All Relevance of Program to Field of Employment **Overall Employment Overall Satisfaction with Program** # of Full-time Full-time 32% # of Grads Employment 36% 3% 4% 5% Employed Employment 57% 60% 3% 2% Employed Rate 0% Grads Rate Somewhat Very satisfied Somewhat Very Not sure 363 94% 323 84% Very Satisfied Somewhat Somewhat Very Not sure Satisfied Dissatisfied Dissatisfied Satisfied Dissatisfied Dissatisfied Training Related Employment **Program Benefits** Satisfaction with Sask Polytech # of Full-time Full -time # of Grads Employment Employed Employment Skills and knowledge relevant in the workplace Employed Rate Satisfied with the Grads Rate Recommend program to Recommend decision to attend 254 66% 236 61% others Saskpolytech to others Saskpolytech 5% 3% Location of Employment 94% 93% 96% Great/Some Extent No Extent At All Not Sure/Not Applicable Prince Elsewhere Outside Regina Moose Jaw Satisfaction with Campus Facilities & Services Albert in SK Sask Improved earning potential 32% 8% 7% 26% 6% Satisfied Dissatisfied Not sure 81% **Campus facilities** Average Annual Salary 11% 7% 6% 11% Overall (\$) 42.835 Great/Some Extent No Extent At All Not Sure/Not Applicable 46,324 Full-time Training Related (\$) **Campus** activities Salary by Location Improved employment opportunities Full-time Training Overall (\$) Instruction delivered 13% 6% Related (\$) 43,988 53,219 Great/Some Extent No Extent At All Not Sure/Not Applicable 47,510 49.639 35,951 36,587 Student support services 38,963 42.490 Location of Current Residence 36,734 40,907 9% 10% 59,184 45,650 Prince Elsewhere Outside 44,000 44,000 Saskatoon Moose Jaw Regina Albert in SK Sask Educational experience 47.841 36.389 20% 27% 13% 6% 27% 6% 55,500

Institutional Research and Analysis (IR&A)

Number of Respondents:

433

Summary of Results (2/2)

Campus: Moose Jaw, Prince Albert, Regina and 1 more; School: Business; Program: All; Credential: CERT,

DIP, DIPC and 1 more; Program Type: Base, Con Ed - Brokered, Con Ed - Sask Polytech Delivered

ASKATCHEWAN

Number of Respondents: 433

SASKATCHEWAN POLYTECHNIC

Summary of Results (1/2)

School: Business; Program: All; Campus: Moose Jaw, Prince Albert, Regina and 1 more; Credential: CERT,

Number of Respondents: 243