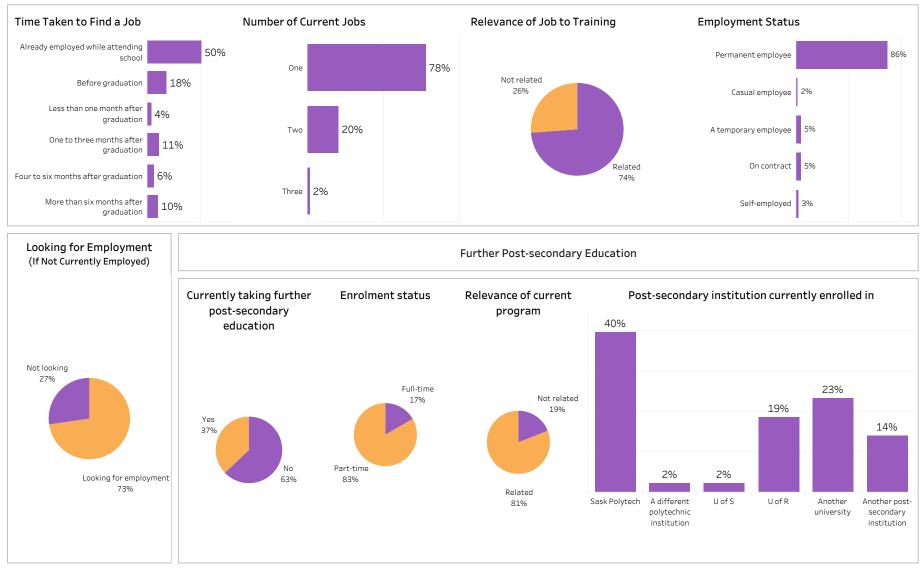

#### Introduction

Saskatchewan Polytechnic ("Sask Polytech") annually surveys its graduates in certificate, diploma, and degree programs to determine their employment status six months to a year after graduation.

Graduates are asked to report on their employment status, employment in a training related occupation, location of employment, overall satisfaction with their program, as well as satisfaction with preparedness for employment in a training related field.

The survey of 2018-19 graduates was conducted between February and May of 2020. Out of a valid sample of 4,140 graduates, 2,475 completed the survey. The response rate was 60%.