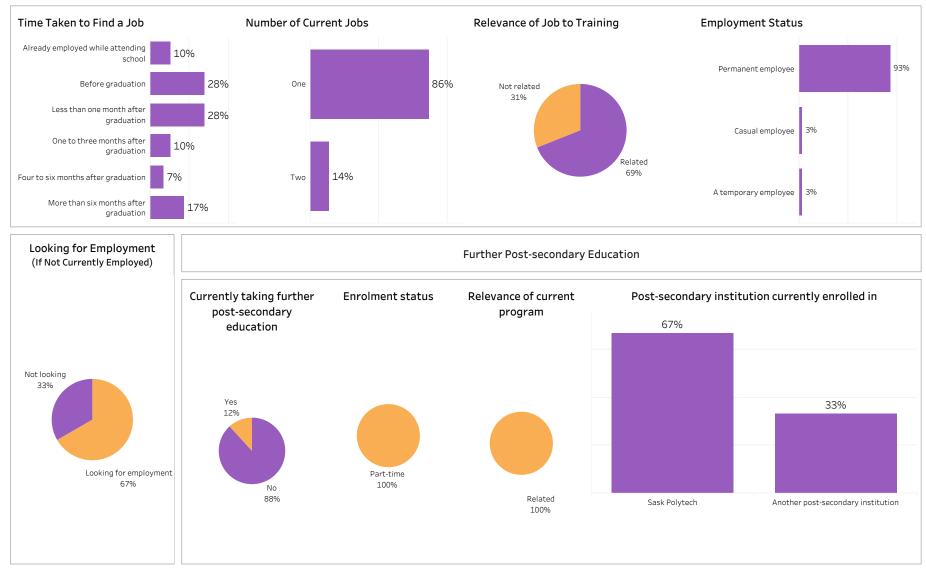

#### Type: Con Ed - Sask Polytech Delivered

ASKATCHEWAN

Number of Respondents: 29

Summary of Results (1/2)

School: Nursing; Program: International Educated Nurses; Campus: Regina; Credential: APCERT; Program

Summary of Results (1/2)

Number of Respondents: 3

School: Nursing; Program: International Educated Nurses; Campus: Regina; Credential: APCERT; Program