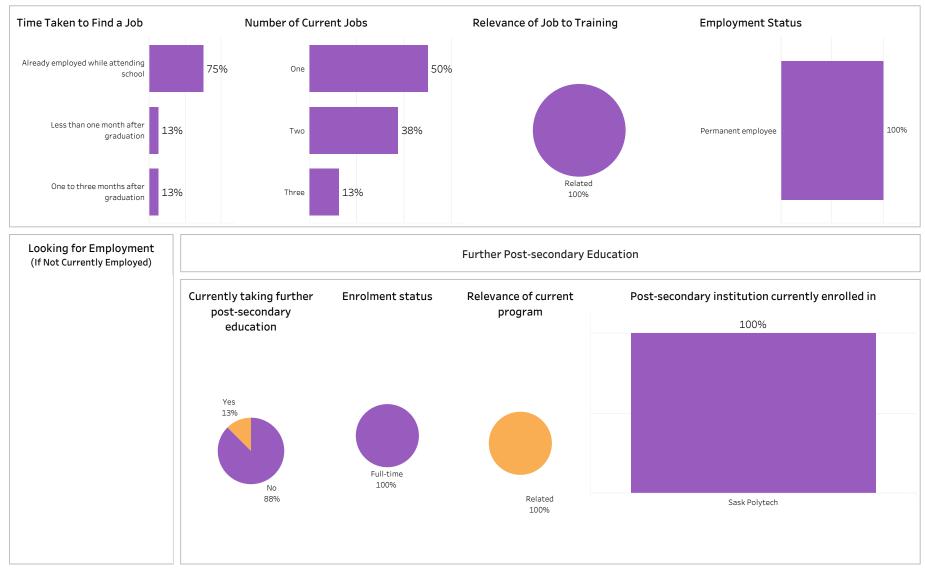

pe: Base

Number of Respondents: 8



Summary of Results (1/2)

Number of Respondents: 6

School: Health Sciences; Program: Combined Lab/XRay Technology; Campus: Saskatoon; Credential: DIP;

Program Type: Base



Summary of Results (2/2)

Campus: All; School: Health Sciences; Program: Combined Lab/XRay Technology; Credential: All; Program

ASKATCHEWAN

Type: Base

Number of Respondents: 6



Summary of Results (1/2)

School: Health Sciences; Program: Community Paramedic; Campus: Saskatoon; Credential: ACERT;

#### Program Type: Con Ed - Sask Polytech Delivered



Number of Respondents: 8

Summary of Results (2/2)

Campus: All; School: Health Sciences; Program: Community Paramedic; Credential: All; Program Type: Con

ASKATCHEWAN

#### Ed - Sask Polytech Delivered

Number of Respondents: 8



Summary of Results (1/2)

School: Health Sciences; Program: Continuing Care Assistant; Campus: Prince Albert; Credential: CERT;

Number of Respondents: 24

Program Type: Base



Summary of Results (2/2)

Campus: Prince Albert; School: Health Sciences; Program: Continuing Care Assistant; Credential: All;

ASKATCHEWAN

Program Type: Base

Number of Respondents: 24



Summary of Results (1/2)

School: Health Sciences; Program: Continuing Care Assistant; Campus: Prince Albert; Credential: CERT;

#### Program Type: Con Ed - Sask Polytech Delivered



Institutional Research and Analysis (IR&A)

Number of Respondents:

21

Summary of Results (2/2)

Campus: Prince Albert; School: Health Sciences; Program: Continuing Care Assistant; Credential: All;

Program Type: Con Ed - Sask Polytech Delivered