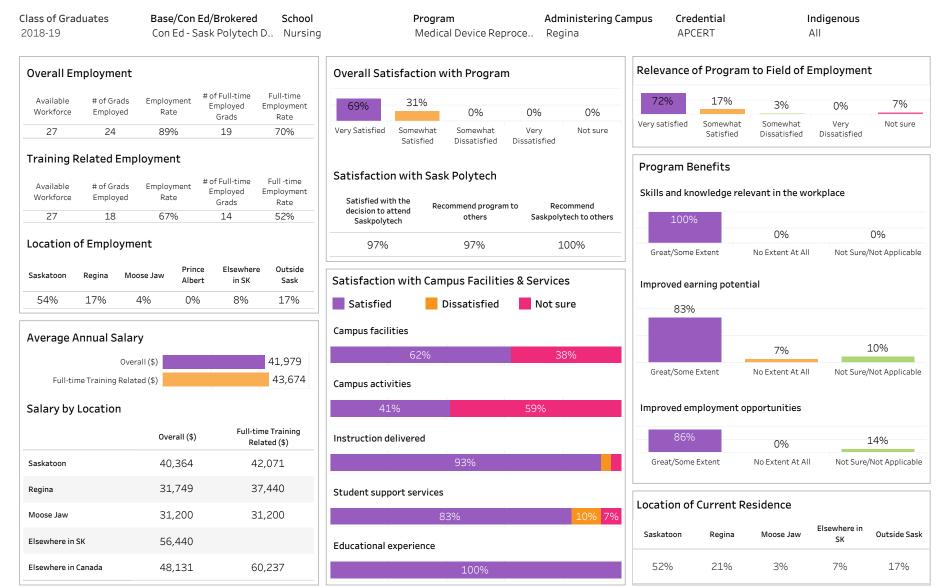

## Type: Con Ed - Brokered

Number of Respondents: 6

Summary of Results (1/2)

School: Construction; Program: Electrician; Campus: Regina; Credential: APCERT; Program Type: Con Ed -

#### Sask Polytech Delivered

Institutional Research and Analysis (IR&A)

Number of Respondents: 14

Summary of Results (2/2)

Campus: Regina; School: Construction; Program: Electrician; Credential: APCERT & CERT; Program Type:

ASKATCHEWAN

## Con Ed - Sask Polytech Delivered

Number of Respondents: 14

Summary of Results (1/2)

School: Construction; Program: Electrician; Campus: Saskatoon; Credential: APCERT; Program Type: Con

Ed - Sask Polytech Delivered