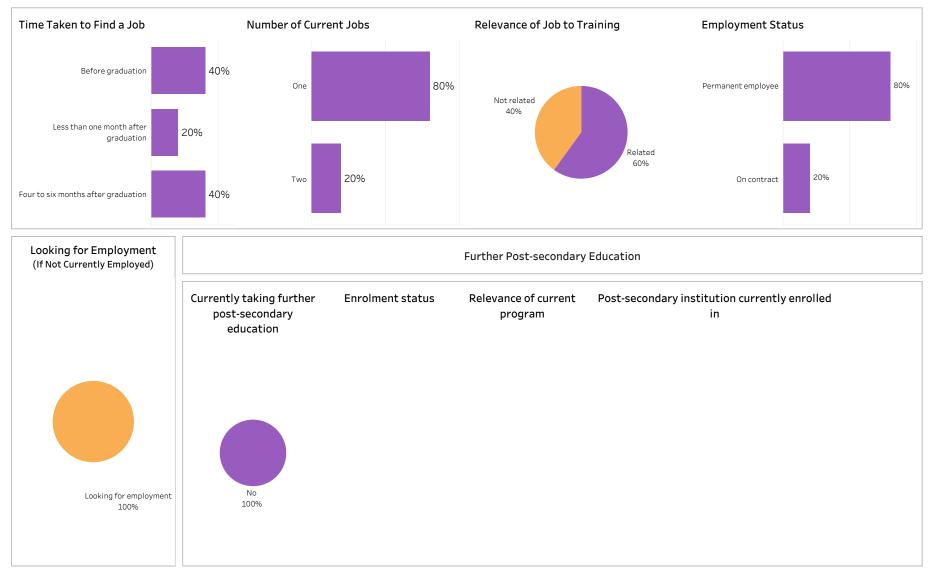

#### Con Ed - Sask Polytech Delivered

Number of Respondents: 26

Summary of Results (1/2)

School: Business; Program: Applied Project Management; Campus: Regina; Credential: APCERT; Program

#### Number of Respondents:

36

#### Type: Con Ed - Sask Polytech Delivered

Summary of Results (2/2)

Campus: All; School: Business; Program: Applied Project Management; Credential: All; Program Type: Con

ASKATCHEWAN

#### Ed - Sask Polytech Delivered

Number of Respondents: 36