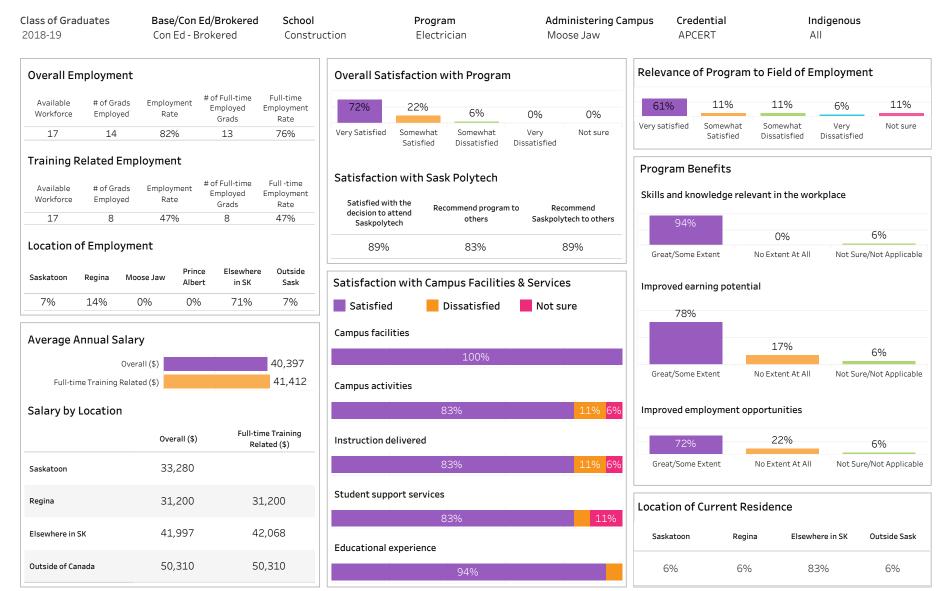

School: Construction; Program: Electrician; Campus: Moose Jaw; Credential: APCERT; Program Type: Con

Number of Respondents: 18

Ed - Brokered

Summary of Results (2/2)

Campus: Moose Jaw; School: Construction; Program: Electrician; Credential: APCERT & CERT; Program

ASKATCHEWAN

Type: Con Ed - Brokered

Number of Respondents: 18

76 of 492

Summary of Results (1/2)

School: Construction; Program: Electrician; Campus: Prince Albert; Credential: APCERT; Program Type:

Con Ed - Brokered

Number of Respondents: 6

Summary of Results (2/2)

Campus: Prince Albert; School: Construction; Program: Electrician; Credential: APCERT & CERT; Program

ASKATCHEWAN

## Type: Con Ed - Brokered

Number of Respondents: 6

Summary of Results (1/2)

School: Construction; Program: Electrician; Campus: Regina; Credential: APCERT; Program Type: Con Ed -