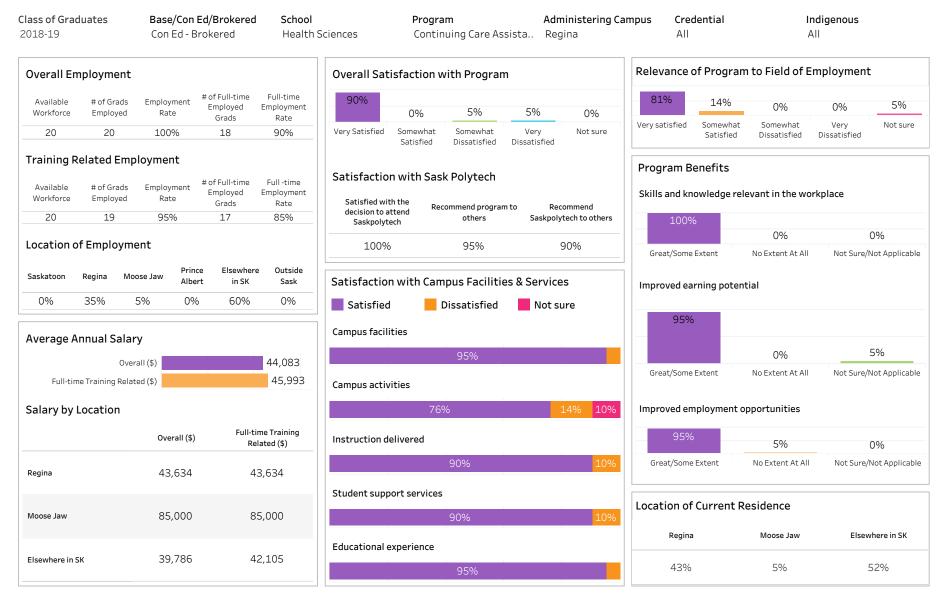

Summary of Results (1/2) School: Business; Program: All; Campus: Moose Jaw, Regina, Saskatoon; Credential: CERT & DIP; Program

Number of Respondents: 121

#### Type: Con Ed - Sask Polytech Delivered

Summary of Results (2/2)

Campus: Moose Jaw, Prince Albert, Regina and 1 more; School: Business; Program: All; Credential: CERT,

DIP, DIPC and 1 more; Program Type: Con Ed - Sask Polytech Delivered