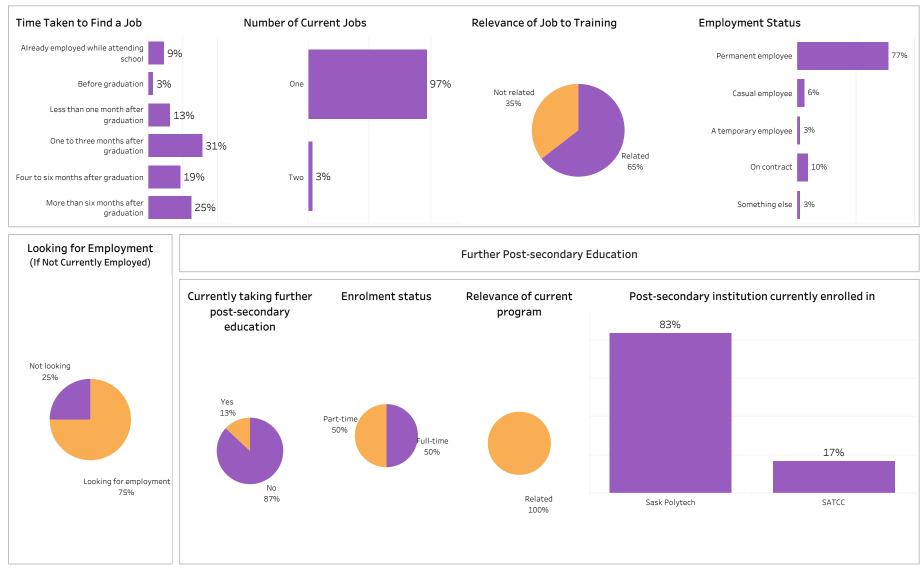

Summary of Results (2/2)

Campus: All; School: Construction; Program: All; Credential: All; Program Type: Con Ed - Sask Polytech

ASKATCHEWAN

Delivered

Number of Respondents: 63

SASKATCHEWAN POLYTECHNIC

Summary of Results (1/2)

School: Construction; Program: All; Campus: All; Credential: APCERT; Program Type: Con Ed - Brokered

Number of Respondents: 46

Summary of Results (2/2)

ASKATCHEWAN

Campus: All; School: Construction; Program: All; Credential: All; Program Type: Con Ed - Brokered