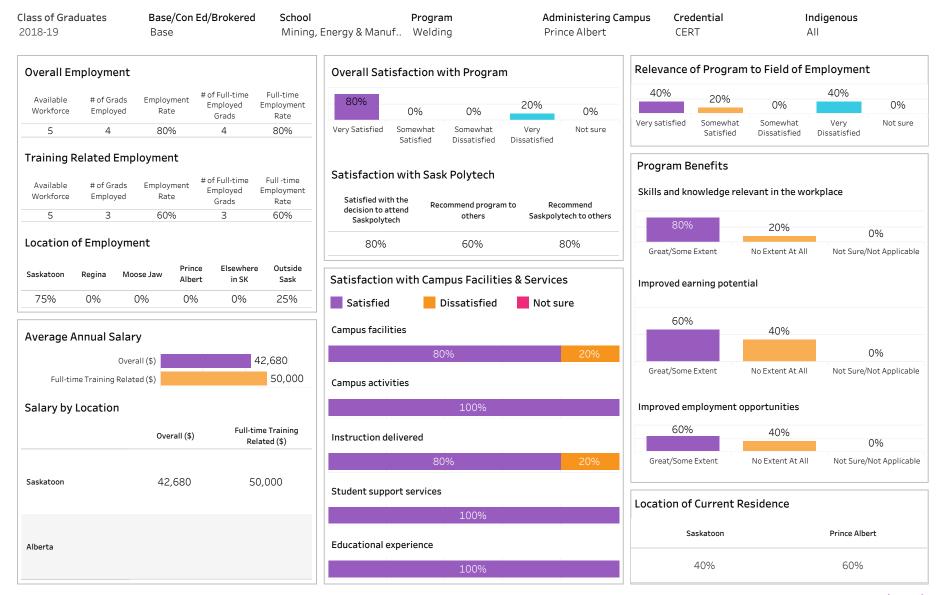

Base/Con Ed/Brokered School Administering Campus Class of Graduates Program Credential Indigenous All All Business All Multiple values All Relevance of Program to Field of Employment **Overall Employment Overall Satisfaction with Program** # of Full-time Full-time 32% # of Grads Employment 36% 3% 4% 5% Employed Employment 57% 60% 3% 2% Employed Rate 0% Grads Rate Somewhat Very satisfied Somewhat Very Not sure 363 94% 323 84% Very Satisfied Somewhat Somewhat Very Not sure Satisfied Dissatisfied Dissatisfied Satisfied Dissatisfied Dissatisfied Training Related Employment **Program Benefits** Satisfaction with Sask Polytech # of Full-time Full -time # of Grads Employment Employed Employment Skills and knowledge relevant in the workplace Employed Rate Satisfied with the Grads Rate Recommend program to Recommend decision to attend 254 66% 236 61% others Saskpolytech to others Saskpolytech 5% 3% Location of Employment 94% 93% 96% Great/Some Extent No Extent At All Not Sure/Not Applicable Prince Elsewhere Outside Regina Moose Jaw Satisfaction with Campus Facilities & Services Albert in SK Sask Improved earning potential 32% 8% 7% 26% 6% Satisfied Dissatisfied Not sure 81% **Campus facilities** Average Annual Salary 11% 7% 6% 11% Overall (\$) 42.835 Great/Some Extent No Extent At All Not Sure/Not Applicable 46,324 Full-time Training Related (\$) **Campus** activities Salary by Location Improved employment opportunities Full-time Training Overall (\$) Instruction delivered 13% 6% Related (\$) 43,988 53,219 Great/Some Extent No Extent At All Not Sure/Not Applicable 47,510 49.639 35,951 36,587 Student support services 38,963 42.490 Location of Current Residence 36,734 40,907 9% 10% 59,184 45,650 Prince Elsewhere Outside 44,000 44,000 Saskatoon Moose Jaw Regina Albert in SK Sask Educational experience 47.841 36.389 20% 27% 13% 6% 27% 6% 55,500

#### DIP, DIPC and 1 more; Program Type: Base

| l <b>ass of Graduates</b><br>2018-19                             | Base/Con Ed/B<br>Base | rokered School<br>Busines                            | -                                                 | Program Administering Ca<br>All All |                      |                 | mpus Cro<br>Al          | Indigenous<br>All    |               |          |                      |              |
|------------------------------------------------------------------|-----------------------|------------------------------------------------------|---------------------------------------------------|-------------------------------------|----------------------|-----------------|-------------------------|----------------------|---------------|----------|----------------------|--------------|
| Overall Employmer                                                | ıt                    |                                                      | Overall Satisfaction                              | with Program                        |                      |                 | Relevance               | e of Progra          | am to Fiel    | d of Em  | ployment             |              |
| Available # of Grad<br>Workforce Employed                        | ls Employment Emp     | ull-time Full-time<br>bloyed Employment<br>rads Rate | 64% 31%                                           | 3%                                  | 2%                   | 0%              | 56%                     | 33%                  | 3%            | -        | 4%                   | 4%           |
| 212 204                                                          |                       | .84 87%                                              | Very Satisfied Somewhat<br>Satisfied              | Somewhat<br>Dissatisfied            | Very<br>Dissatisfied | Not sure        | Very satisfied          | Somewha<br>Satisfied |               |          | Very<br>Dissatisfied | Not sure     |
| Training Related Er<br>Available # of Grad<br>Workforce Employed | ls Employment #of F   | ull-time Full-time<br>bloyed Employment<br>rads Rate | Satisfaction with Sas                             | k Polytech                          | to Rec               | commend         | Program<br>Skills and k |                      | relevant in t | he work  | place                |              |
| 212 137                                                          | 65% 1                 | .30 61%                                              | decision to attend<br>Saskpolytech                | others                              |                      | ytech to others | 959                     | %                    |               |          |                      |              |
| Leastion of Employ                                               |                       |                                                      | 0.404                                             | 000/                                |                      | 0.001           |                         |                      | 29            | ,<br>0   | 20                   | %            |
| Location of Employ                                               | ment                  |                                                      | 94%                                               | 92%                                 |                      | 96%             | Great/Som               | ne Extent            | No Exten      | t At All | Not Sure/No          | t Applicab   |
| 18% 35%                                                          | 13% 11%               | 13% 8%                                               | Satisfaction with Can Satisfied Campus facilities | Dissatisfied                        | Not si               |                 | 829                     | earning pote         |               |          |                      |              |
| Average Annual Sal                                               |                       |                                                      |                                                   | 90%                                 |                      | 8%              |                         |                      | 119           | %        | 79                   | %            |
| 0                                                                | overall (\$)          | 40,266                                               |                                                   | 3070                                |                      |                 | Great/Som               | e Extent             | No Exten      | + Λ+ ΛΠ  | Not Sure/No          | t Applicab   |
| Full-time Training Re                                            | elated (\$)           | 43,046                                               | Campus activities                                 |                                     |                      |                 | Great/Son               | le Exterit           | No Exten      | LALAII   | Not Sure/No          | с Аррпсар    |
| Salary by Location                                               |                       |                                                      | 749                                               | %                                   | 1                    | 17% 10%         | Improved e              | employment           | t opportuni   | ties     |                      |              |
|                                                                  | Overall (\$)          | Full-time Training<br>Related (\$)                   | Instruction delivered                             |                                     |                      |                 | 839                     | %                    | 139           | %        | 40                   | %            |
| Saskatoon                                                        | 36,142                | 46,554                                               |                                                   | 91%                                 |                      | 7%              | Great/Son               | no Extont            | No Exter      | + Λ+ ΛΠ  | Not Sure/No          | t Applicab   |
| Regina                                                           | 44,310                | 45,830                                               |                                                   | 91/0                                |                      | 7 70            | 0.600,000               | LA LACOIL            | NO EXCEN      | C/1C/111 | Not Sure/No          | .c., ppiicau |
| Moose Jaw                                                        | 33,894                | 36,146                                               |                                                   |                                     |                      |                 |                         |                      |               |          |                      |              |
| Prince Albert                                                    | 36,523                | 39,262                                               | Student support services                          | 5                                   |                      |                 | 1                       | 4 C                  | Dealder       | _        |                      |              |
| Elsewhere in SK                                                  | 35,671                | 37,391                                               |                                                   | 86%                                 |                      | 9% 5%           | Location o              | orcurrent            | Residenc      | e        |                      |              |
| Alberta                                                          | 66,480                | 50,867                                               |                                                   | 00-70                               |                      | <u> </u>        |                         |                      |               | Prince   | Elsewhere            | Outsid       |
|                                                                  |                       |                                                      |                                                   |                                     |                      |                 | Saskatoon               | Regina               | Moose Jaw     | Albert   | in SK                | Sask         |
| British Columbia                                                 |                       |                                                      | Educational experience                            |                                     |                      |                 |                         |                      |               |          |                      |              |
| British Columbia<br>Manitoba                                     |                       |                                                      | Educational experience                            |                                     |                      |                 |                         |                      |               |          |                      |              |
|                                                                  | 51,588<br>30,000      | 39,128                                               |                                                   | 95%                                 |                      |                 | 22%                     | 28%                  | 21%           | 11%      | 12%                  | 7%           |