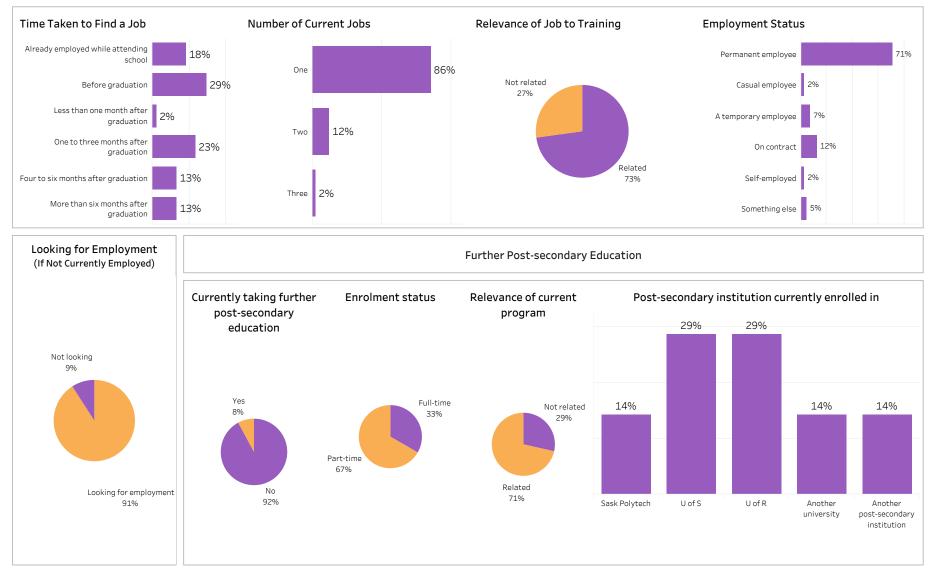

Summary of Results (2/2)

ASKATCHEWAN

Campus: Moose Jaw, Prince Albert, Regina and 1 more; School: Business; Program: All; Credential: CERT,

DIP, DIPC and 1 more; Program Type: Base

Number of Respondents: 243