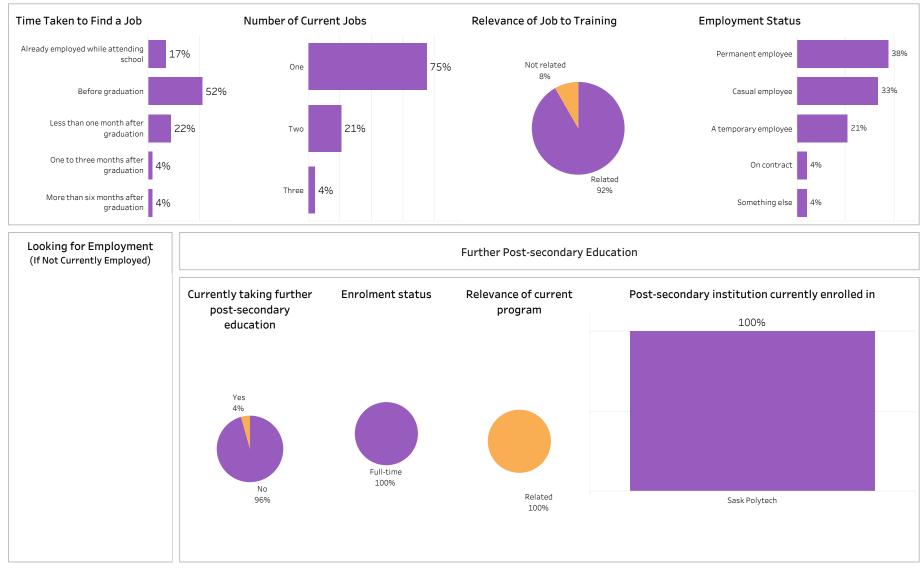

umber of Respondents: 6



Summary of Results (1/2)

School: Health Sciences; Program: Community Paramedic; Campus: Saskatoon; Credential: ACERT;

#### Program Type: Con Ed - Sask Polytech Delivered



Number of Respondents: 8

Summary of Results (2/2)

Campus: All; School: Health Sciences; Program: Community Paramedic; Credential: All; Program Type: Con

ASKATCHEWAN

#### Ed - Sask Polytech Delivered

Number of Respondents: 8



Summary of Results (1/2)

School: Health Sciences; Program: Continuing Care Assistant; Campus: Prince Albert; Credential: CERT;

Number of Respondents: 24

Program Type: Base



Summary of Results (2/2)

Campus: Prince Albert; School: Health Sciences; Program: Continuing Care Assistant; Credential: All;

ASKATCHEWAN

Program Type: Base

Number of Respondents: 24



Summary of Results (1/2)

School: Health Sciences; Program: Continuing Care Assistant; Campus: Prince Albert; Credential: CERT;

#### Program Type: Con Ed - Sask Polytech Delivered



Institutional Research and Analysis (IR&A)

Number of Respondents:

21

Summary of Results (2/2)

Campus: Prince Albert; School: Health Sciences; Program: Continuing Care Assistant; Credential: All;

Program Type: Con Ed - Sask Polytech Delivered

SKATCHEWAN

Number of Respondents: 21



Summary of Results (1/2)

School: Health Sciences; Program: Continuing Care Assistant; Campus: Prince Albert; Credential: CERT;

#### Program Type: Con Ed - Brokered



Institutional Research and Analysis (IR&A)

Number of Respondents:

55

Summary of Results (2/2)

ASKATCHEWAN

Campus: Prince Albert; School: Health Science