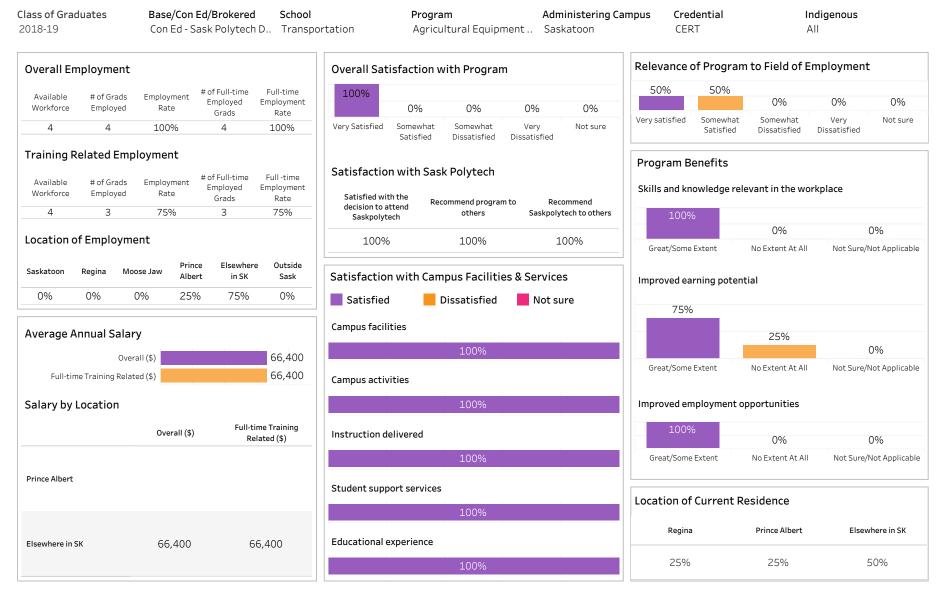

Base/Con Ed/Brokered School Administering Campus Class of Graduates Program Credential Indigenous All All Business All Multiple values All Relevance of Program to Field of Employment **Overall Employment Overall Satisfaction with Program** # of Full-time Full-time 32% # of Grads Employment 36% 3% 4% 5% Employed Employment 57% 60% 3% 2% Employed Rate 0% Grads Rate Somewhat Very satisfied Somewhat Very Not sure 363 94% 323 84% Very Satisfied Somewhat Somewhat Very Not sure Satisfied Dissatisfied Dissatisfied Satisfied Dissatisfied Dissatisfied Training Related Employment **Program Benefits** Satisfaction with Sask Polytech # of Full-time Full -time # of Grads Employment Employed Employment Skills and knowledge relevant in the workplace Employed Rate Satisfied with the Grads Rate Recommend program to Recommend decision to attend 254 66% 236 61% others Saskpolytech to others Saskpolytech 5% 3% Location of Employment 94% 93% 96% Great/Some Extent No Extent At All Not Sure/Not Applicable Prince Elsewhere Outside Regina Moose Jaw Satisfaction with Campus Facilities & Services Albert in SK Sask Improved earning potential 32% 8% 7% 26% 6% Satisfied Dissatisfied Not sure 81% **Campus facilities** Average Annual Salary 11% 7% 6% 11% Overall (\$) 42.835 Great/Some Extent No Extent At All Not Sure/Not Applicable 46,324 Full-time Training Related (\$) **Campus** activities Salary by Location Improved employment opportunities Full-time Training Overall (\$) Instruction delivered 13% 6% Related (\$) 43,988 53,219 Great/Some Extent No Extent At All Not Sure/Not Applicable 47,510 49.639 35,951 36,587 Student support services 38,963 42.490 Location of Current Residence 36,734 40,907 9% 10% 59,184 45,650 Prince Elsewhere Outside 44,000 44,000 Saskatoon Moose Jaw Regina Albert in SK Sask Educational experience 47.841 36.389 20% 27% 13% 6% 27% 6% 55,500

#### DIP, DIPC and 1 more; Program Type: Base

| l <b>ass of Graduates</b><br>2018-19                             | Base/Con Ed/B<br>Base | rokered School<br>Busines                            | -                                                 | Program Administering Ca<br>All All |                      |                 | mpus Cro<br>Al          | Indigenous<br>All    |               |          |                      |              |
|------------------------------------------------------------------|-----------------------|------------------------------------------------------|---------------------------------------------------|-------------------------------------|----------------------|-----------------|-------------------------|----------------------|---------------|----------|----------------------|--------------|
| Overall Employmer                                                | ıt                    |                                                      | Overall Satisfaction                              | with Program                        |                      |                 | Relevance               | e of Progra          | am to Fiel    | d of Em  | ployment             |              |
| Available # of Grad<br>Workforce Employed                        | ls Employment Emp     | ull-time Full-time<br>bloyed Employment<br>rads Rate | 64% 31%                                           | 3%                                  | 2%                   | 0%              | 56%                     | 33%                  | 3%            | -        | 4%                   | 4%           |
| 212 204                                                          |                       | .84 87%                                              | Very Satisfied Somewhat<br>Satisfied              | Somewhat<br>Dissatisfied            | Very<br>Dissatisfied | Not sure        | Very satisfied          | Somewha<br>Satisfied |               |          | Very<br>Dissatisfied | Not sure     |
| Training Related Er<br>Available # of Grad<br>Workforce Employed | ls Employment #of F   | ull-time Full-time<br>bloyed Employment<br>rads Rate | Satisfaction with Sas                             | k Polytech                          | to Rec               | commend         | Program<br>Skills and k |                      | relevant in t | he work  | place                |              |
| 212 137                                                          | 65% 1                 | .30 61%                                              | decision to attend<br>Saskpolytech                | others                              |                      | ytech to others | 959                     | %                    |               |          |                      |              |
| Leastion of Employ                                               |                       |                                                      | 0.404                                             | 000/                                |                      | 0.001           |                         |                      | 29            | ,<br>0   | 20                   | %            |
| Location of Employ                                               | ment                  |                                                      | 94%                                               | 92%                                 |                      | 96%             | Great/Som               | ne Extent            | No Exten      | t At All | Not Sure/No          | t Applicab   |
| 18% 35%                                                          | 13% 11%               | 13% 8%                                               | Satisfaction with Can Satisfied Campus facilities | Dissatisfied                        | Not si               |                 | 829                     | earning pote         |               |          |                      |              |
| Average Annual Sal                                               |                       |                                                      |                                                   | 90%                                 |                      | 8%              |                         |                      | 119           | %        | 79                   | %            |
| 0                                                                | overall (\$)          | 40,266                                               |                                                   | 3070                                |                      |                 | Great/Som               | e Extent             | No Exten      | + Λ+ ΛΠ  | Not Sure/No          | t Applicab   |
| Full-time Training Re                                            | elated (\$)           | 43,046                                               | Campus activities                                 |                                     |                      |                 | Great/Son               | le Exterit           | No Exten      | LALAII   | Not Sure/No          | с Аррпсар    |
| Salary by Location                                               |                       |                                                      | 749                                               | %                                   | 1                    | 17% 10%         | Improved e              | employment           | t opportuni   | ties     |                      |              |
|                                                                  | Overall (\$)          | Full-time Training<br>Related (\$)                   | Instruction delivered                             |                                     |                      |                 | 839                     | %                    | 139           | %        | 40                   | %            |
| Saskatoon                                                        | 36,142                | 46,554                                               |                                                   | 91%                                 |                      | 7%              | Great/Son               | no Extont            | No Exter      | + Λ+ ΛΠ  | Not Sure/No          | t Applicab   |
| Regina                                                           | 44,310                | 45,830                                               |                                                   | 91/0                                |                      | 7 70            | 0.600,000               | LA LACOIL            | NO EXCEN      | C/1C/111 | Not Sure/No          | .c., ppiicau |
| Moose Jaw                                                        | 33,894                | 36,146                                               |                                                   |                                     |                      |                 |                         |                      |               |          |                      |              |
| Prince Albert                                                    | 36,523                | 39,262                                               | Student support services                          | 5                                   |                      |                 | 1                       | 4 C                  | Dealder       | _        |                      |              |
| Elsewhere in SK                                                  | 35,671                | 37,391                                               |                                                   | 86%                                 |                      | 9% 5%           | Location o              | orcurrent            | Residenc      | e        |                      |              |
| Alberta                                                          | 66,480                | 50,867                                               |                                                   | 00-70                               |                      | <u> </u>        |                         |                      |               | Prince   | Elsewhere            | Outsid       |
|                                                                  |                       |                                                      |                                                   |                                     |                      |                 | Saskatoon               | Regina               | Moose Jaw     | Albert   | in SK                | Sask         |
| British Columbia                                                 |                       |                                                      | Educational experience                            |                                     |                      |                 |                         |                      |               |          |                      |              |
| British Columbia<br>Manitoba                                     |                       |                                                      | Educational experience                            |                                     |                      |                 |                         |                      |               |          |                      |              |
|                                                                  | 51,588<br>30,000      | 39,128                                               |                                                   | 95%                                 |                      |                 | 22%                     | 28%                  | 21%           | 11%      | 12%                  | 7%           |