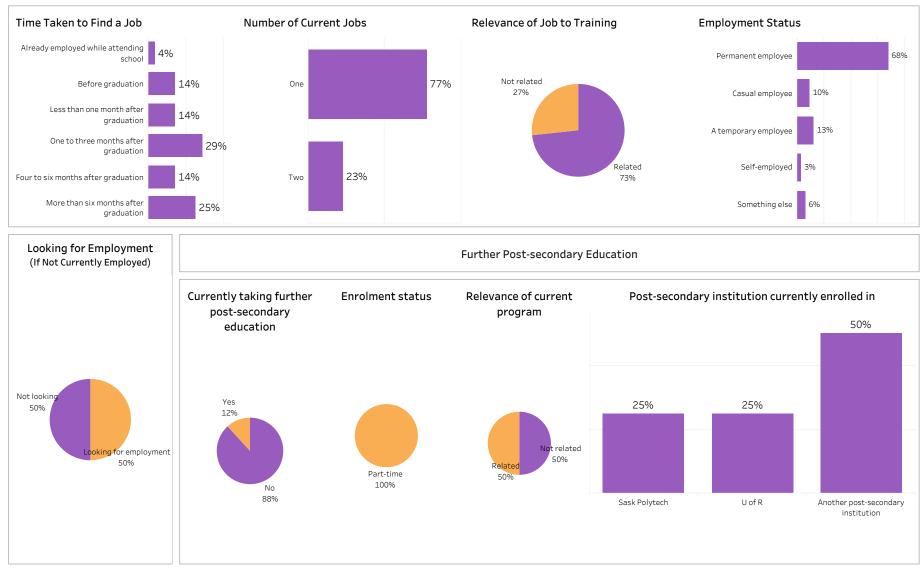

Base

Summary of Results (2/2)

SKATCHEWAN

Campus: Moose Jaw & Saskatoon; School: Business; Program: Office Administration; Credential: CERT,

DIP, DIPC and 1 more; Program Type: Base

Number of Respondents: 1

Summary of Results (1/2)

Number of Respondents: 1

School: Business; Program: Office Administration; Campus: Moose Jaw; Credential: CERT; Program Type:

#### Con Ed - Sask Polytech Delivered

Summary of Results (2/2)

Campus: Moose Jaw & Saskatoon; School: Business; Program: Office Administration; Credential: CERT,

DIP, DIPC and 1 more; Program Type: Con Ed - Sask Polytech Delivered