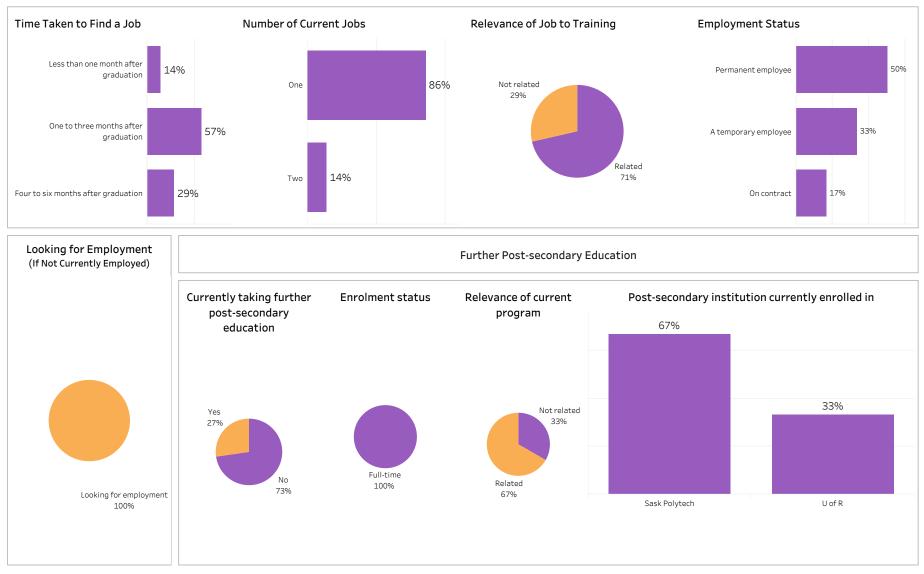

#### DIP, DIPC and 1 more; Program Type: Base

| l <b>ass of Graduates</b><br>2018-19                             | Base/Con Ed/B<br>Base | rokered School<br>Busines                            | -                                                 | Program Administering Ca<br>All All |                      |                 | mpus Cro<br>Al          | Indigenous<br>All    |               |          |                      |              |
|------------------------------------------------------------------|-----------------------|------------------------------------------------------|---------------------------------------------------|-------------------------------------|----------------------|-----------------|-------------------------|----------------------|---------------|----------|----------------------|--------------|
| Overall Employmer                                                | ıt                    |                                                      | Overall Satisfaction                              | with Program                        |                      |                 | Relevance               | e of Progra          | am to Fiel    | d of Em  | ployment             |              |
| Available # of Grad<br>Workforce Employed                        | ls Employment Emp     | ull-time Full-time<br>bloyed Employment<br>rads Rate | 64% 31%                                           | 3%                                  | 2%                   | 0%              | 56%                     | 33%                  | 3%            | -        | 4%                   | 4%           |
| 212 204                                                          |                       | .84 87%                                              | Very Satisfied Somewhat<br>Satisfied              | Somewhat<br>Dissatisfied            | Very<br>Dissatisfied | Not sure        | Very satisfied          | Somewha<br>Satisfied |               |          | Very<br>Dissatisfied | Not sure     |
| Training Related Er<br>Available # of Grad<br>Workforce Employed | ls Employment #of F   | ull-time Full-time<br>bloyed Employment<br>rads Rate | Satisfaction with Sas                             | k Polytech                          | to Rec               | commend         | Program<br>Skills and k |                      | relevant in t | he work  | place                |              |
| 212 137                                                          | 65% 1                 | .30 61%                                              | decision to attend<br>Saskpolytech                | others                              |                      | ytech to others | 959                     | %                    |               |          |                      |              |
| Leastion of Employ                                               |                       |                                                      | 0.404                                             | 000/                                |                      | 0.001           |                         |                      | 29            | ,<br>0   | 20                   | %            |
| Location of Employ                                               | ment                  |                                                      | 94%                                               | 92%                                 |                      | 96%             | Great/Som               | ne Extent            | No Exten      | t At All | Not Sure/No          | t Applicab   |
| 18% 35%                                                          | 13% 11%               | 13% 8%                                               | Satisfaction with Can Satisfied Campus facilities | Dissatisfied                        | Not si               |                 | 829                     | earning pote         |               |          |                      |              |
| Average Annual Sal                                               |                       |                                                      |                                                   | 90%                                 |                      | 8%              |                         |                      | 119           | %        | 79                   | %            |
| 0                                                                | overall (\$)          | 40,266                                               |                                                   | 3070                                |                      |                 | Great/Som               | e Extent             | No Exten      | + Λ+ ΛΠ  | Not Sure/No          | t Applicab   |
| Full-time Training Re                                            | elated (\$)           | 43,046                                               | Campus activities                                 |                                     |                      |                 | Great/Son               | le Exterit           | No Exten      | LALAII   | Not Sure/No          | с Аррпсар    |
| Salary by Location                                               |                       |                                                      | 749                                               | %                                   | 1                    | 17% 10%         | Improved e              | employment           | t opportuni   | ties     |                      |              |
|                                                                  | Overall (\$)          | Full-time Training<br>Related (\$)                   | Instruction delivered                             |                                     |                      |                 | 839                     | %                    | 139           | %        | 40                   | %            |
| Saskatoon                                                        | 36,142                | 46,554                                               |                                                   | 91%                                 |                      | 7%              | Great/Son               | no Extont            | No Exter      | + Λ+ ΛΠ  | Not Sure/No          | t Applicab   |
| Regina                                                           | 44,310                | 45,830                                               |                                                   | 91/0                                |                      | 7 70            | 0.600,000               | LA LACOIL            | NO EXCEN      | C/1C/111 | Not Sure/No          | .c., ppiicau |
| Moose Jaw                                                        | 33,894                | 36,146                                               |                                                   |                                     |                      |                 |                         |                      |               |          |                      |              |
| Prince Albert                                                    | 36,523                | 39,262                                               | Student support services                          | 5                                   |                      |                 | 1                       | 4 C                  | Dealder       | _        |                      |              |
| Elsewhere in SK                                                  | 35,671                | 37,391                                               |                                                   | 86%                                 |                      | 9% 5%           | Location o              | orcurrent            | Residenc      | e        |                      |              |
| Alberta                                                          | 66,480                | 50,867                                               |                                                   | 00-70                               |                      | <u> </u>        |                         |                      |               | Prince   | Elsewhere            | Outsid       |
|                                                                  |                       |                                                      |                                                   |                                     |                      |                 | Saskatoon               | Regina               | Moose Jaw     | Albert   | in SK                | Sask         |
| British Columbia                                                 |                       |                                                      | Educational experience                            |                                     |                      |                 |                         |                      |               |          |                      |              |
| British Columbia<br>Manitoba                                     |                       |                                                      | Educational experience                            |                                     |                      |                 |                         |                      |               |          |                      |              |
|                                                                  | 51,588<br>30,000      | 39,128                                               |                                                   | 95%                                 |                      |                 | 22%                     | 28%                  | 21%           | 11%      | 12%                  | 7%           |

Summary of Results (2/2)

ASKATCHEWAN

Campus: Moose Jaw, Prince Albert, Regina and 1 more; School: Business; Program: All; Credential: CERT,

DIP, DIPC and 1 more; Program Type: Base

Number of Respondents: 243