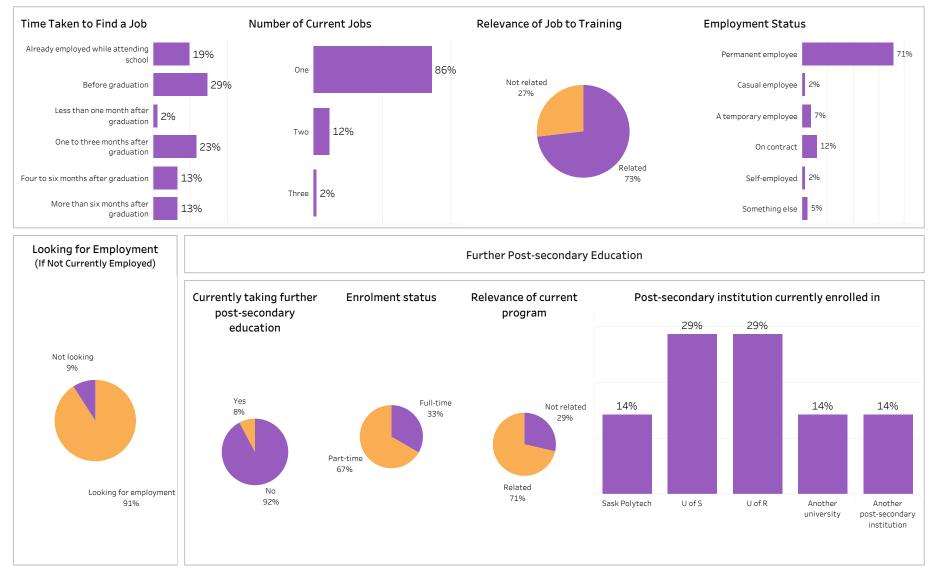

Institutional Research and Analysis (IR&A)

Number of Respondents:

433

Summary of Results (2/2)

Campus: Moose Jaw, Prince Albert, Regina and 1 more; School: Business; Program: All; Credential: CERT,

DIP, DIPC and 1 more; Program Type: Base, Con Ed - Brokered, Con Ed - Sask Polytech Delivered