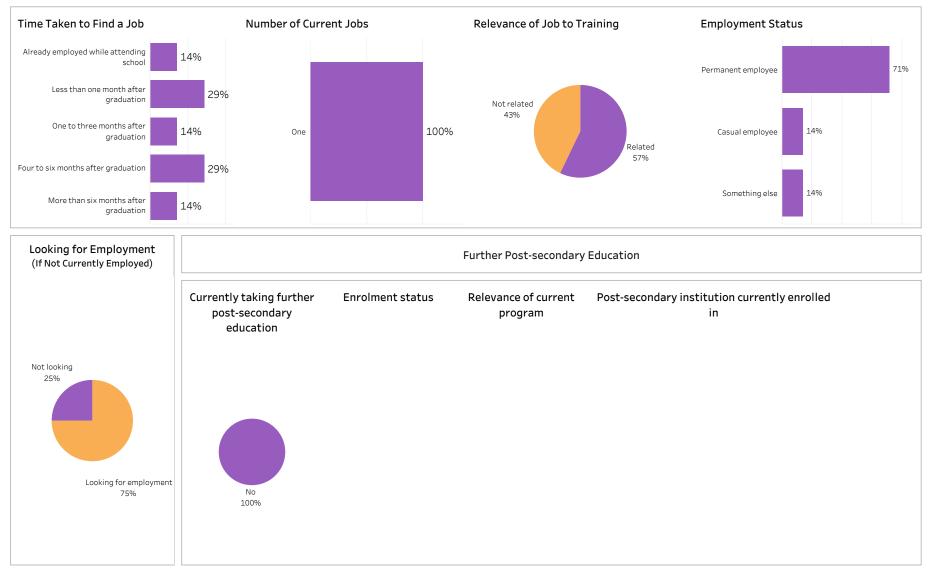

#### DIP, DIPC and 1 more; Program Type: Base

| l <b>ass of Graduates</b><br>2018-19                             | Base/Con Ed/B<br>Base | rokered School<br>Busines                            | -                                                 | Program Administering Ca<br>All All |                      |                 | mpus Cro<br>Al          | Indigenous<br>All    |               |          |                      |              |
|------------------------------------------------------------------|-----------------------|------------------------------------------------------|---------------------------------------------------|-------------------------------------|----------------------|-----------------|-------------------------|----------------------|---------------|----------|----------------------|--------------|
| Overall Employmer                                                | ıt                    |                                                      | Overall Satisfaction                              | with Program                        |                      |                 | Relevance               | e of Progra          | am to Fiel    | d of Em  | ployment             |              |
| Available # of Grad<br>Workforce Employed                        | ls Employment Emp     | ull-time Full-time<br>bloyed Employment<br>rads Rate | 64% 31%                                           | 3%                                  | 2%                   | 0%              | 56%                     | 33%                  | 3%            | -        | 4%                   | 4%           |
| 212 204                                                          |                       | .84 87%                                              | Very Satisfied Somewhat<br>Satisfied              | Somewhat<br>Dissatisfied            | Very<br>Dissatisfied | Not sure        | Very satisfied          | Somewha<br>Satisfied |               |          | Very<br>Dissatisfied | Not sure     |
| Training Related Er<br>Available # of Grad<br>Workforce Employed | ls Employment #of F   | ull-time Full-time<br>bloyed Employment<br>rads Rate | Satisfaction with Sas                             | k Polytech                          | to Rec               | commend         | Program<br>Skills and k |                      | relevant in t | he work  | place                |              |
| 212 137                                                          | 65% 1                 | .30 61%                                              | decision to attend<br>Saskpolytech                | others                              |                      | ytech to others | 959                     | %                    |               |          |                      |              |
| Leastion of Employ                                               |                       |                                                      | 0.404                                             | 000/                                |                      | 0.001           |                         |                      | 29            | ,<br>0   | 20                   | %            |
| Location of Employ                                               | ment                  |                                                      | 94%                                               | 92%                                 |                      | 96%             | Great/Som               | ne Extent            | No Exten      | t At All | Not Sure/No          | t Applicab   |
| 18% 35%                                                          | 13% 11%               | 13% 8%                                               | Satisfaction with Can Satisfied Campus facilities | Dissatisfied                        | Not si               |                 | 829                     | earning pote         |               |          |                      |              |
| Average Annual Sal                                               |                       |                                                      |                                                   | 90%                                 |                      | 8%              |                         |                      | 119           | %        | 79                   | %            |
| 0                                                                | overall (\$)          | 40,266                                               |                                                   | 3070                                |                      |                 | Great/Som               | e Extent             | No Exten      | + Λ+ ΛΠ  | Not Sure/No          | t Applicab   |
| Full-time Training Re                                            | elated (\$)           | 43,046                                               | Campus activities                                 |                                     |                      |                 | Great/Son               | le Exterit           | No Exten      | LALAII   | Not Sure/No          | с Аррпсар    |
| Salary by Location                                               |                       |                                                      | 749                                               | %                                   | 1                    | 17% 10%         | Improved e              | employment           | t opportuni   | ties     |                      |              |
|                                                                  | Overall (\$)          | Full-time Training<br>Related (\$)                   | Instruction delivered                             |                                     |                      |                 | 839                     | %                    | 139           | %        | 40                   | %            |
| Saskatoon                                                        | 36,142                | 46,554                                               |                                                   | 91%                                 |                      | 7%              | Great/Son               | no Extont            | No Exter      | + Λ+ ΛΠ  | Not Sure/No          | t Applicab   |
| Regina                                                           | 44,310                | 45,830                                               |                                                   | 91/0                                |                      | 7 70            | 0.600,000               | LA LACOIL            | NO EXCEN      | C/1C/111 | Not Sure/No          | .c., ppiicau |
| Moose Jaw                                                        | 33,894                | 36,146                                               |                                                   |                                     |                      |                 |                         |                      |               |          |                      |              |
| Prince Albert                                                    | 36,523                | 39,262                                               | Student support services                          | 5                                   |                      |                 | 1                       | 4 C                  | Dealder       | _        |                      |              |
| Elsewhere in SK                                                  | 35,671                | 37,391                                               |                                                   | 86%                                 |                      | 9% 5%           | Location o              | orcurrent            | Residenc      | e        |                      |              |
| Alberta                                                          | 66,480                | 50,867                                               |                                                   | 00-70                               |                      | <u> </u>        |                         |                      |               | Prince   | Elsewhere            | Outsid       |
|                                                                  |                       |                                                      |                                                   |                                     |                      |                 | Saskatoon               | Regina               | Moose Jaw     | Albert   | in SK                | Sask         |
| British Columbia                                                 |                       |                                                      | Educational experience                            |                                     |                      |                 |                         |                      |               |          |                      |              |
| British Columbia<br>Manitoba                                     |                       |                                                      | Educational experience                            |                                     |                      |                 |                         |                      |               |          |                      |              |
|                                                                  | 51,588<br>30,000      | 39,128                                               |                                                   | 95%                                 |                      |                 | 22%                     | 28%                  | 21%           | 11%      | 12%                  | 7%           |

Summary of Results (2/2)

ASKATCHEWAN

Campus: Moose Jaw, Prince Albert, Regina and 1 more; School: Business; Program: All; Credential: CERT,

DIP, DIPC and 1 more; Program Type: Base

Number of Respondents: 243