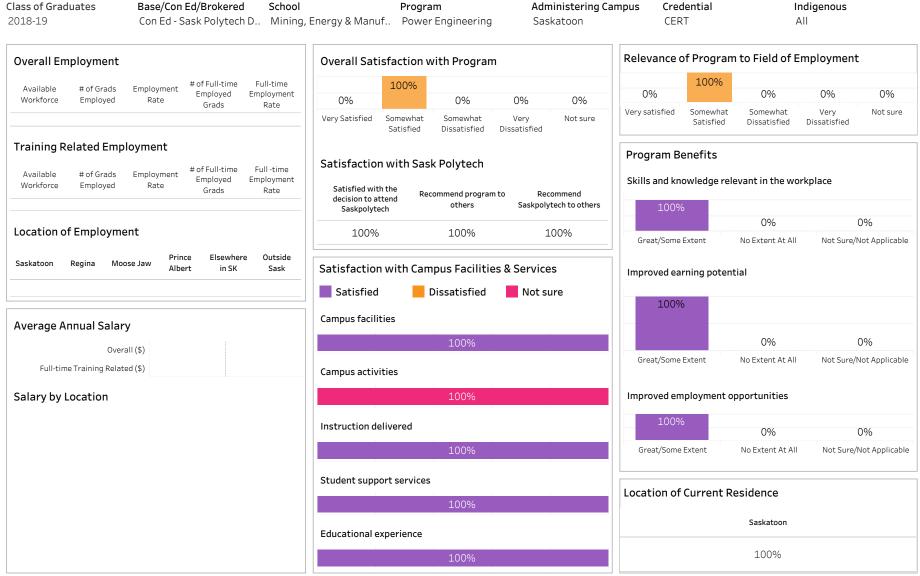

)

Number of Respondents:

12

Summary of Results (2/2)

SKATCHEWAN

Campus: Saskatoon; School: Mining, Energy & Manufacturing; Program: Mechanical Engineering;

Credential: DIP; Program Type: Base

Number of Respondents: 12



Summary of Results (1/2)

School: Mining, Energy & Manufacturing; Program: Mining Engineering Technology; Campus: Saskatoon;

Credential: DIP; Program Type: Base



Institutional Research and Analysis (IR&A)

Summary of Results (2/2)

ASKATCHEWAN

Campus: Saskatoon; School: Mining, Energy & Manufacturing; Program: Mining Engineering Technology;

Credential: DIP; Program Type: Base



Summary of Results (1/2)

School: Mining, Energy & Manufacturing; Program: Power Engineering; Campus: Saskatoon; Credential:

#### CERT; Program Type: Con Ed - Sask Polytech Delivered



Number of Respondents: 1

Summary of Results (2/2)

Campus: Saskatoon; School: Mining, Energy & Manufacturing; Program: Power Engineering; Credential:

CERT; Program Type: Con Ed - Sask Polytech Delivered

SKATCHEWAN

Number of Respondents: 1



SASKATCHEWAN POLYTECHNIC

#### Summary of Results (1/2) School: Mining, Energy & Manufacturing; Program: Power Engineering; Campus: Saskatoon; Credential:

Number of Respondents: 19

CERT; Program Type: Con Ed - Brokered



Summary of Results (2/2)

ASKATCHEWAN

Campus: Saskatoon; School: Mining, Energy & Manufacturing; Program: Power Engineering; Credential:

CERT; Program Type: Con Ed - Brokered

Number of Respondents: 19





Summary of Results (1/2)

School: Mining, Energy & Manufacturing; Program: Power Engineering; Campus: Saskatoon; Creden