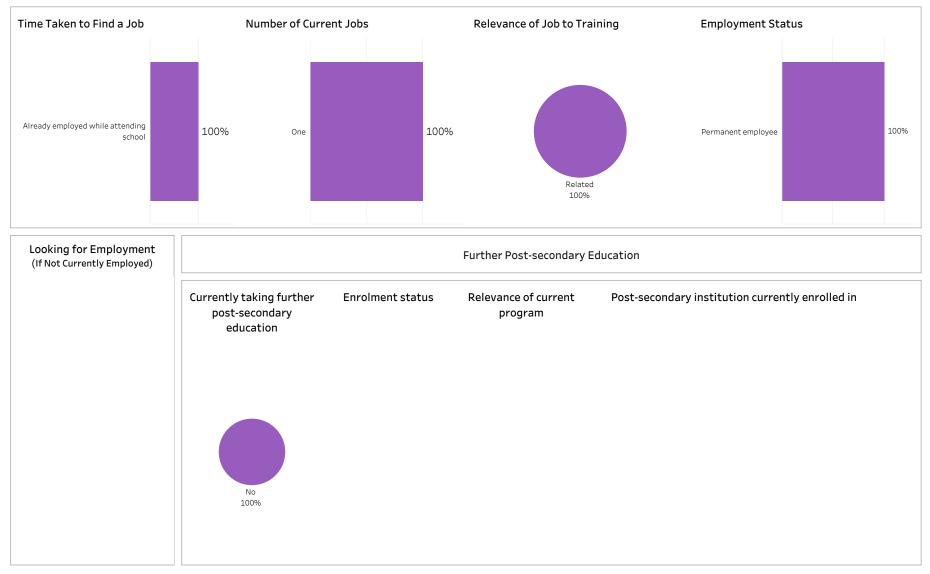

Base/Con Ed/Brokered School Administering Campus Class of Graduates Program Credential Indigenous All All Business All Multiple values All Relevance of Program to Field of Employment **Overall Employment Overall Satisfaction with Program** # of Full-time Full-time 32% # of Grads Employment 36% 3% 4% 5% Employed Employment 57% 60% 3% 2% Employed Rate 0% Grads Rate Somewhat Very satisfied Somewhat Very Not sure 363 94% 323 84% Very Satisfied Somewhat Somewhat Very Not sure Satisfied Dissatisfied Dissatisfied Satisfied Dissatisfied Dissatisfied Training Related Employment **Program Benefits** Satisfaction with Sask Polytech # of Full-time Full -time # of Grads Employment Employed Employment Skills and knowledge relevant in the workplace Employed Rate Satisfied with the Grads Rate Recommend program to Recommend decision to attend 254 66% 236 61% others Saskpolytech to others Saskpolytech 5% 3% Location of Employment 94% 93% 96% Great/Some Extent No Extent At All Not Sure/Not Applicable Prince Elsewhere Outside Regina Moose Jaw Satisfaction with Campus Facilities & Services Albert in SK Sask Improved earning potential 32% 8% 7% 26% 6% Satisfied Dissatisfied Not sure 81% **Campus facilities** Average Annual Salary 11% 7% 6% 11% Overall (\$) 42.835 Great/Some Extent No Extent At All Not Sure/Not Applicable 46,324 Full-time Training Related (\$) **Campus** activities Salary by Location Improved employment opportunities Full-time Training Overall (\$) Instruction delivered 13% 6% Related (\$) 43,988 53,219 Great/Some Extent No Extent At All Not Sure/Not Applicable 47,510 49.639 35,951 36,587 Student support services 38,963 42.490 Location of Current Residence 36,734 40,907 9% 10% 59,184 45,650 Prince Elsewhere Outside 44,000 44,000 Saskatoon Moose Jaw Regina Albert in SK Sask Educational experience 47.841 36.389 20% 27% 13% 6% 27% 6% 55,500