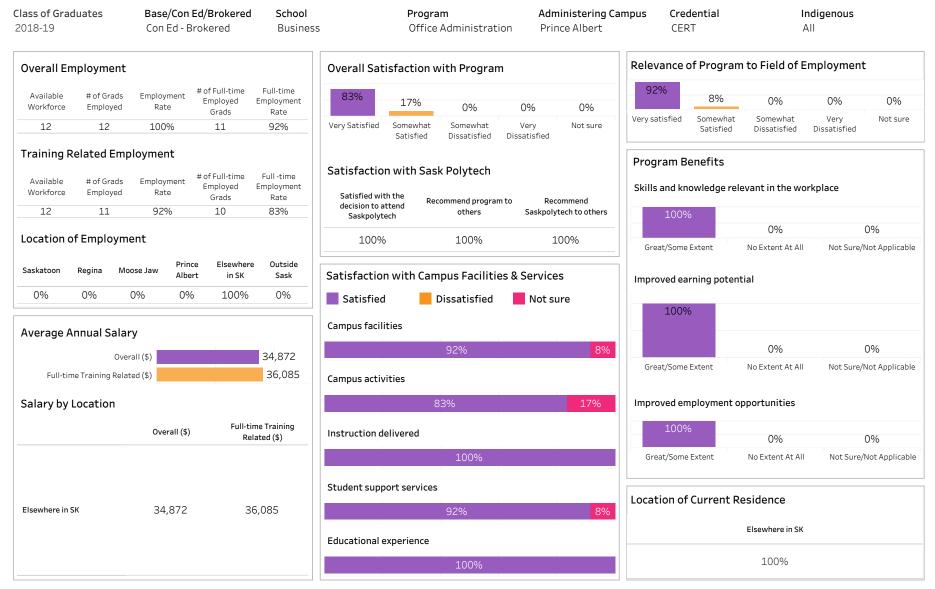

Summary of Results (1/2)

School: Business; Program: Office Administration; Campus: Regina; Credential: CERT; Program Type: Con

#### Ed - Sask Polytech Delivered

Institutional Research and Analysis (IR&A)

Number of Respondents:

15

Summary of Results (2/2)

Campus: Regina & Saskatoon; School: Business; Program: Office Administration; Credential: CERT, DIP,

DIPC and 1 more; Program Type: Con Ed - Sask Polytech Delivered

ASKATCHEWAN

Number of Respondents: 15

Summary of Results (1/2)

School: Business; Program: Office Administration; Campus: Regina; Credential: CERT; Program Type: Con