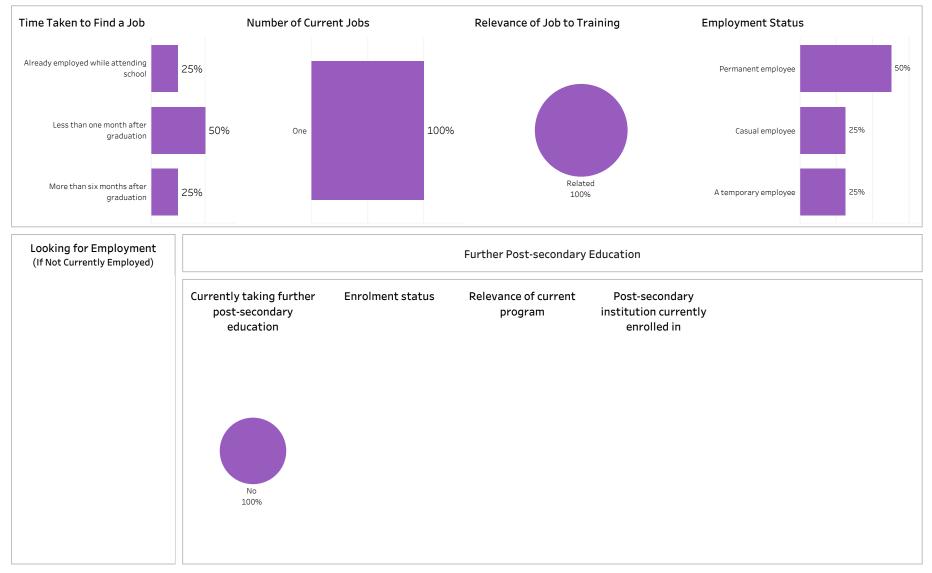

#### Summary of Results (1/2)

School: Human Services & Community Safety; Program: Early Childhood Education; Campus: Prince Albert; Credential: CERT; Program Type: Con Ed - Brokered Number of Respondents: 2

Base/Con Ed/Brokered Class of Graduates School Program Administering Campus Credential Indigenous 2018-19 Con Ed - Brokered Human Services & Com.. Early Childhood Educati.. Prince Albert CERT All Relevance of Program to Field of Employment **Overall Employment Overall Satisfaction with Program** 50% 50% # of Full-time Full-time 50% 50% Available # of Grads Employment Employed Employment 0% 0% 0% Workforce 0% 0% Employed Rate 0% Grads Rate Somewhat Very Very satisfied Somewhat Not sure 2 2 100% 2 100% Verv Satisfied Somewhat Somewhat Very Not sure Satisfied Dissatisfied Dissatisfied Satisfied Dissatisfied Dissatisfied **Training Related Employment Program Benefits** Satisfaction with Sask Polytech # of Full-time Full -time Available # of Grads Employment Employed Employment Skills and knowledge relevant in the workplace Workforce Employed Rate Satisfied with the Grads Rate Recommend program to Recommend decision to attend 2 2 100% 2 100% others Saskpolytech to others Saskpolytech 0% 0% Location of Employment 100% 100% 100% Great/Some Extent No Extent At All Not Sure/Not Applicable Prince Elsewhere Outside Saskatoon Regina Moose Jaw in SK Satisfaction with Campus Facilities & Services Albert Sask Improved earning potential 0% 0% 0% 0% 100% 0% Satisfied Dissatisfied Not sure 100% Campus facilities Average Annual Salary 0% 0% Overall (\$) 29.328 Great/Some Extent Not Sure/Not Applicable No Extent At All 29,328 Full-time Training Related (\$) **Campus** activities Salary by Location Improved employment opportunities Full-time Training Overall (\$) Instruction delivered Related (\$) 0% 0% Great/Some Extent No Extent At All Not Sure/Not Applicable Student support services Location of Current Residence 29,328 29,328 Elsewhere in SK Elsewhere in SK Educational experience 100%

Summary of Results (2/2)

Campus: Prince Albert; School: Human Services & Community Safety; Program: Early Childhood Education;

Credential: CERT; Program Type: Con Ed - Brokered

ASKATCHEWAN

Summary of Results (1/2)

School: Human Services & Community Safety; Program: Early Childhood Education; Campus: Regina;

Credential: CERT; Program Type: Base

Institutional Research and Analysis (IR&A)

Number of Respondents:

16

Summary of Results (2/2)

ASKATCHEWAN

Campus: Regina; School: Human Services & Community Safety; Program: Early Childhood Education;

Credential: CERT; Program Type: Base

Number of Respondents: 16

Summary of Results (1/2)

School: Human Services & Community Safety; Program: Early Childhood Education; Campus: Regina; Credential: CERT; Program Type: Con Ed - Sask Polytech Delivered

| Class of Grad<br>2018-19                                                                                                                                                                                                                | ss of GraduatesBase/Con Ed/BrokeredSchool18-19Con Ed - Sask Polytech DHuman |                             | Program Administering (<br>Services & Com Early Childhood Educati Regina |                                 |                                           |                       |                                       | ampus Cree<br>CEF    | <b>dential</b><br>R⊤       | <b>Indigenous</b><br>All                                        |                 |                  |              |                |  |
|-----------------------------------------------------------------------------------------------------------------------------------------------------------------------------------------------------------------------------------------|-----------------------------------------------------------------------------|-----------------------------|--------------------------------------------------------------------------|---------------------------------|-------------------------------------------|-----------------------|---------------------------------------|----------------------|----------------------------|-----------------------------------------------------------------|-----------------|------------------|--------------|----------------|--|
| Overall Em                                                                                                                                                                                                                              | nployment                                                                   |                             |                                                                          |                                 | Overall Sat                               | isfaction v           | with Prograr                          | n                    |                            | Relevance                                                       | of Program      | n to Field of E  | mploymen     | t              |  |
| Available<br>Workforce                                                                                                                                                                                                                  | # of Grads<br>Employed                                                      | Employment<br>Rate          | # of Full-time<br>Employed<br>Grads                                      | Full-time<br>Employment<br>Rate | 50%                                       | 50%                   | 0%                                    | 0%                   | 0%                         | 83%<br>Very satisfied                                           | 17%<br>Somewhat | 0%<br>Somewhat   | 0%<br>Very   | 0%<br>Not sure |  |
| 6<br>Training P                                                                                                                                                                                                                         | 6<br>Pelated Emr                                                            | 100%                        | 6                                                                        | 100%                            | Very Satisfied                            | Somewhat<br>Satisfied | Somewhat<br>Dissatisfied              | Very<br>Dissatisfied | Not sure                   |                                                                 | Satisfied       | Dissatisfied     | Dissatisfied |                |  |
| Training Related Employment         Available       # of Grads       Employment       # of Full-time       Full-time         Workforce       Employed       Rate       Grads       Rate         6       6       100%       6       100% |                                                                             |                             |                                                                          |                                 | Satisfactio<br>Satisfied wirdecision to a | th the Real           | k Polytech                            |                      | commend<br>ytech to others | Program Benefits Skills and knowledge relevant in the workplace |                 |                  |              |                |  |
|                                                                                                                                                                                                                                         | of Employm                                                                  |                             |                                                                          |                                 | Saskpolyt                                 |                       | 100%                                  |                      | 100%                       | 1009                                                            | D               | 0%               |              | 0%             |  |
| 0%<br>Average A                                                                                                                                                                                                                         | 83%<br>.nnual Salaı                                                         | озе јалу Аlbe<br>0% 09<br>У |                                                                          | Sask<br>0%                      | Campus facil                              | i 📕                   | npus Facilitio<br>Dissatisfied<br>839 | Not s                |                            | Improved ea                                                     |                 | 0%               |              | 0%             |  |
| Full-tim                                                                                                                                                                                                                                | Over<br>ne Training Relat                                                   | rall (\$)<br>red (\$)       |                                                                          | 34,900<br>34,900                | Campus activ                              | vities                |                                       |                      | ,                          | Great/Some                                                      | Extent          | No Extent At All |              | Not Applicable |  |
| Salary by L                                                                                                                                                                                                                             | Location                                                                    |                             |                                                                          |                                 | 17%                                       |                       | 839                                   | 6                    |                            | Improved en                                                     | nployment o     | pportunities     |              |                |  |
|                                                                                                                                                                                                                                         |                                                                             | Overall (\$)                |                                                                          | ime Training<br>elated (\$)     | Instruction d                             |                       |                                       |                      |                            | 83%                                                             |                 | 0%               |              | 17%            |  |
| Regina                                                                                                                                                                                                                                  |                                                                             | 34,933.3                    | 3 34                                                                     | 4,933.3                         | Student supp                              |                       | 83%                                   |                      | 17%                        | Great/Some                                                      | Extent          | No Extent At All | Not Sure/    | Not Applicable |  |
|                                                                                                                                                                                                                                         |                                                                             |                             |                                                                          |                                 |                                           | 3                     | 83%                                   |                      | 17%                        | Location of                                                     | Current R       | esidence         |              |                |  |
| Elsewhere in S                                                                                                                                                                                                                          | 5К                                                                          | 34,800.0                    | ) 34                                                                     | 4,800.0                         | Educational                               | experience            |                                       |                      |                            |                                                                 | Regina          |                  | Elsewhere i  | n SK           |  |
|                                                                                                                                                                                                                                         |                                                                             |                             |                                                                          |                                 |                                           |                       | 100%                                  |                      |                            |                                                                 | 67%             |                  | 33%          |                |  |

Number of Respondents: 6

Summary of Results (2/2)

Campus: Regina; School: Human Services & Community Safety; Program: Early Childhood Education;

Credential: CERT; Program Type: Con Ed - Sask Polytech Delivered