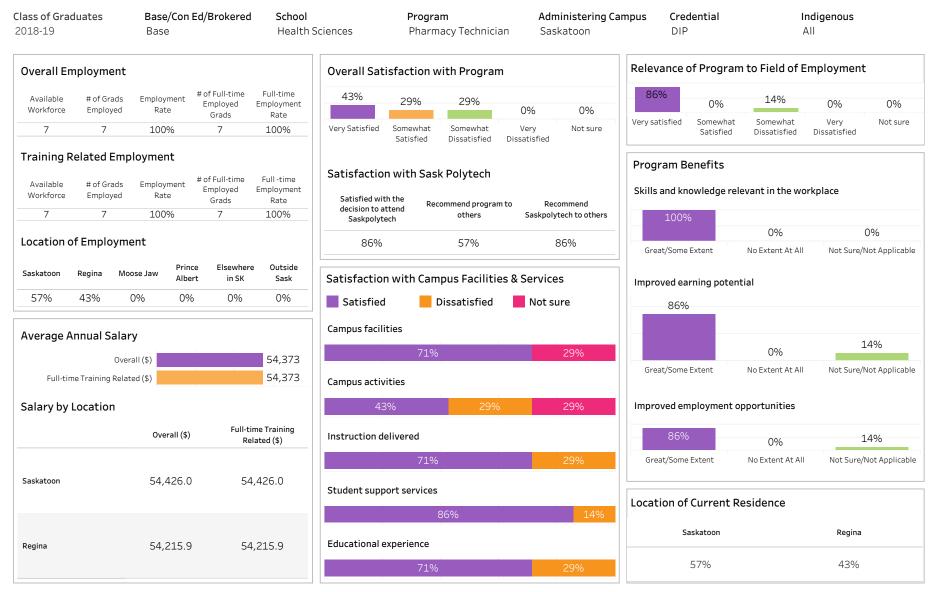

Program Type: Con Ed - Brokered

Number of Respondents: 44

Summary of Results (1/2)

Number of Respondents: 3

School: Health Sciences; Program: Cytotechnology; Campus: Saskatoon; Credential: DIP; Program Type: