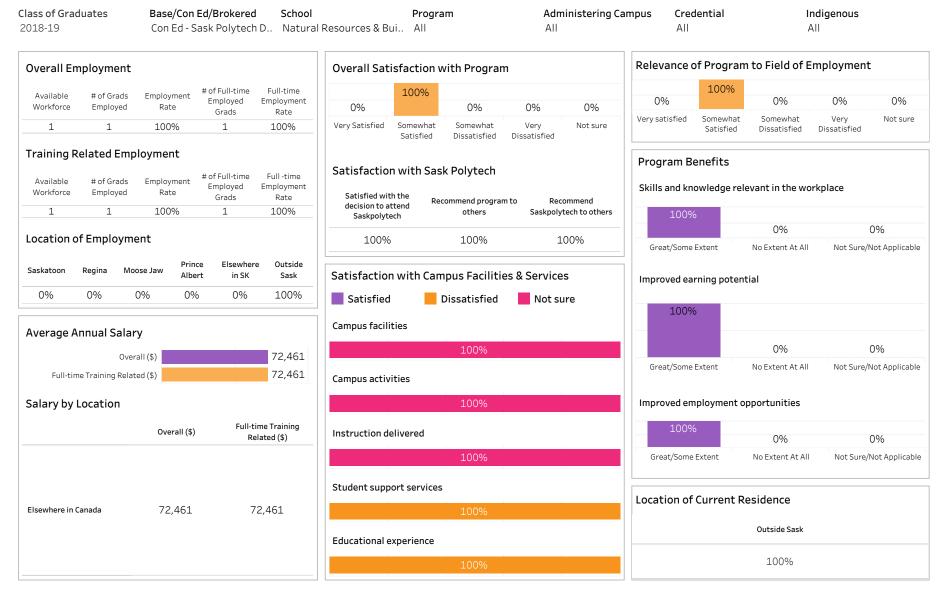

#### DIP, DIPC and 1 more; Program Type: Base

| l <b>ass of Graduates</b><br>2018-19                             | Base/Con Ed/B<br>Base | rokered School<br>Busines                            | -                                                 | Program Administering Ca<br>All All |                      |                 | mpus Cro<br>Al          | Indigenous<br>All    |               |          |                      |              |
|------------------------------------------------------------------|-----------------------|------------------------------------------------------|---------------------------------------------------|-------------------------------------|----------------------|-----------------|-------------------------|----------------------|---------------|----------|----------------------|--------------|
| Overall Employmer                                                | ıt                    |                                                      | Overall Satisfaction                              | with Program                        |                      |                 | Relevance               | e of Progra          | am to Fiel    | d of Em  | ployment             |              |
| Available # of Grad<br>Workforce Employed                        | ls Employment Emp     | ull-time Full-time<br>bloyed Employment<br>rads Rate | 64% 31%                                           | 3%                                  | 2%                   | 0%              | 56%                     | 33%                  | 3%            | -        | 4%                   | 4%           |
| 212 204                                                          |                       | .84 87%                                              | Very Satisfied Somewhat<br>Satisfied              | Somewhat<br>Dissatisfied            | Very<br>Dissatisfied | Not sure        | Very satisfied          | Somewha<br>Satisfied |               |          | Very<br>Dissatisfied | Not sure     |
| Training Related Er<br>Available # of Grad<br>Workforce Employed | ls Employment #of F   | ull-time Full-time<br>bloyed Employment<br>rads Rate | Satisfaction with Sas                             | k Polytech                          | to Rec               | commend         | Program<br>Skills and k |                      | relevant in t | he work  | place                |              |
| 212 137                                                          | 65% 1                 | .30 61%                                              | decision to attend<br>Saskpolytech                | others                              |                      | ytech to others | 959                     | %                    |               |          |                      |              |
| Leastion of Employ                                               |                       |                                                      | 0.404                                             | 000/                                |                      | 0.001           |                         |                      | 29            | ,<br>0   | 20                   | %            |
| Location of Employ                                               | ment                  |                                                      | 94%                                               | 92%                                 |                      | 96%             | Great/Som               | ne Extent            | No Exten      | t At All | Not Sure/No          | t Applicab   |
| 18% 35%                                                          | 13% 11%               | 13% 8%                                               | Satisfaction with Can Satisfied Campus facilities | Dissatisfied                        | Not si               |                 | 829                     | earning pote         |               |          |                      |              |
| Average Annual Sal                                               |                       |                                                      |                                                   | 90%                                 |                      | 8%              |                         |                      | 119           | %        | 79                   | %            |
| 0                                                                | overall (\$)          | 40,266                                               |                                                   | 3070                                |                      |                 | Great/Som               | e Extent             | No Exten      | + Λ+ ΛΠ  | Not Sure/No          | t Applicab   |
| Full-time Training Re                                            | elated (\$)           | 43,046                                               | Campus activities                                 |                                     |                      |                 | Great/Son               | le Exterit           | No Exten      | LALAII   | Not Sure/No          | с Аррпсар    |
| Salary by Location                                               |                       |                                                      | 749                                               | %                                   | 1                    | 17% 10%         | Improved e              | employment           | t opportuni   | ties     |                      |              |
|                                                                  | Overall (\$)          | Full-time Training<br>Related (\$)                   | Instruction delivered                             |                                     |                      |                 | 839                     | %                    | 139           | %        | 40                   | %            |
| Saskatoon                                                        | 36,142                | 46,554                                               |                                                   | 91%                                 |                      | 7%              | Great/Son               | no Extont            | No Exter      | + Λ+ ΛΠ  | Not Sure/No          | t Applicab   |
| Regina                                                           | 44,310                | 45,830                                               |                                                   | 91/0                                |                      | 7 70            | 0.600,000               | LA LACOIL            | NO EXCEN      | C/1C/111 | Not Sure/No          | .c., ppiicau |
| Moose Jaw                                                        | 33,894                | 36,146                                               |                                                   |                                     |                      |                 |                         |                      |               |          |                      |              |
| Prince Albert                                                    | 36,523                | 39,262                                               | Student support services                          | 5                                   |                      |                 | 1                       | 4 C                  | Dealder       | _        |                      |              |
| Elsewhere in SK                                                  | 35,671                | 37,391                                               |                                                   | 86%                                 |                      | 9% 5%           | Location o              | orcurrent            | Residenc      | e        |                      |              |
| Alberta                                                          | 66,480                | 50,867                                               |                                                   | 00-70                               |                      | <u> </u>        |                         |                      |               | Prince   | Elsewhere            | Outsid       |
|                                                                  |                       |                                                      |                                                   |                                     |                      |                 | Saskatoon               | Regina               | Moose Jaw     | Albert   | in SK                | Sask         |
| British Columbia                                                 |                       |                                                      | Educational experience                            |                                     |                      |                 |                         |                      |               |          |                      |              |
| British Columbia<br>Manitoba                                     |                       |                                                      | Educational experience                            |                                     |                      |                 |                         |                      |               |          |                      |              |
|                                                                  | 51,588<br>30,000      | 39,128                                               |                                                   | 95%                                 |                      |                 | 22%                     | 28%                  | 21%           | 11%      | 12%                  | 7%           |