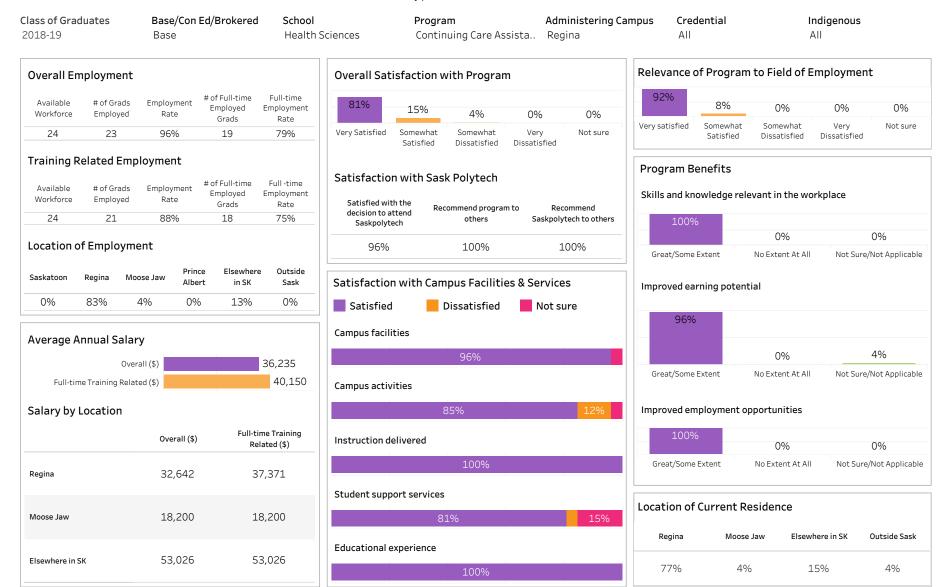

#### Saskatchewan Polytechnic 2018-19 Graduate Follow-up Survey - Program Pages Table of Contents

|                                                                                       | Page |
|---------------------------------------------------------------------------------------|------|
| School of Business                                                                    | 1    |
| School of Business Overall Program Results                                            | 2    |
| School of Business Base Programs Results                                              | 4    |
| School of Business Con Ed Sask Polytech Delivered Programs Results                    | 6    |
| School of Business Con Ed Brokered Programs Results                                   | 8    |
| Accounting                                                                            | 10   |
| Applied Project Management                                                            | 12   |
| Business                                                                              | 14   |
| Business Accountancy                                                                  | 30   |
| Business Management                                                                   | 36   |
| Human Resources Management                                                            | 40   |
| Office Administration                                                                 | 42   |
| Joseph A. Remai School of Construction                                                | 56   |
| Joseph A. Remai School of Construction Overall Program Results                        | 57   |
| Joseph A. Remai School of Construction Base Program Results                           | 59   |
| Joesph A. Remai School of Construction Con Ed Sask Polytech Delivered Program Results | 61   |
| Joseph A. Remai School of Construction Con Ed Brokered Program Results                | 63   |
| Architectural Technologies                                                            | 65   |
| Carpentry                                                                             | 67   |
| Electrician                                                                           | 75   |
| Plumbing & Pipefitting                                                                | 83   |
| Refrigeration & Air Conditioning                                                      | 89   |
| School of Health Sciences                                                             | 91   |
| School of Health Sciences Overall Program Results                                     | 92   |
| School of Health Sciences Base Program Results                                        | 94   |
| School of Health Sciences Con Ed Sask Polytech Delivered Program Results              | 96   |
| School of Health Sciences Con Ed Brokered Program Results                             | 98   |
| Addictions Counselling                                                                | 100  |
| Advanced Care Paramedic                                                               | 102  |

| Combined Laboratory and X-Ray Technology                                                     | 106 |
|----------------------------------------------------------------------------------------------|-----|
| Community Paramedic                                                                          | 108 |
| Continuing Care Assistant                                                                    | 110 |
| Cytotechnology                                                                               | 128 |
| Dental Assisting                                                                             | 130 |
| Health Information Management                                                                | 132 |
| Medical Laboratory Assistant                                                                 | 136 |
| Medical Laboratory Technology                                                                | 138 |
| Medical Radiologic Technology                                                                | 140 |
| Pharmacy Technician                                                                          | 142 |
| Phlebotomy                                                                                   | 146 |
| Primary Care Paramedic                                                                       | 148 |
| Therapeutic Recreation                                                                       | 156 |
| Veterinary Technology                                                                        | 160 |
| School of Hospitality and Tourism                                                            | 162 |
| School of Hospitality and Tourism Overall Program Results                                    | 163 |
| School of Hospitality and Tourism Base Program Results                                       | 165 |
| School of Hospitality and Tourism Con Ed Sask Polytech Delivered Program Results             | 167 |
| School of Hospitality and Tourism Con Ed Brokered Program Results                            | 169 |
| Culinary Arts                                                                                | 171 |
| Food and Beverage Service                                                                    | 173 |
| Food and Nutrition Management                                                                | 177 |
| Food Service Cook                                                                            | 179 |
| Hotel and Restaurant Management                                                              | 183 |
| Professional Cooking                                                                         | 185 |
| Recreation and Community Development                                                         | 191 |
| Retail Meat Specialist                                                                       | 193 |
| School of Human Services and Community Safety                                                | 195 |
| School of Human Services and Community Safety Overall Program Results                        | 196 |
| School of Human Services and Community Safety Base Program Results                           | 198 |
| School of Human Services and Community Safety Con Ed Sask Polytech Delivered Program Results | 200 |
| School of Human Services and Community Safety Con Ed Brokered Program Results                | 202 |
| Aboriginal Policing Preparation                                                              | 204 |
| Correctional Studies                                                                         | 210 |
|                                                                                              |     |