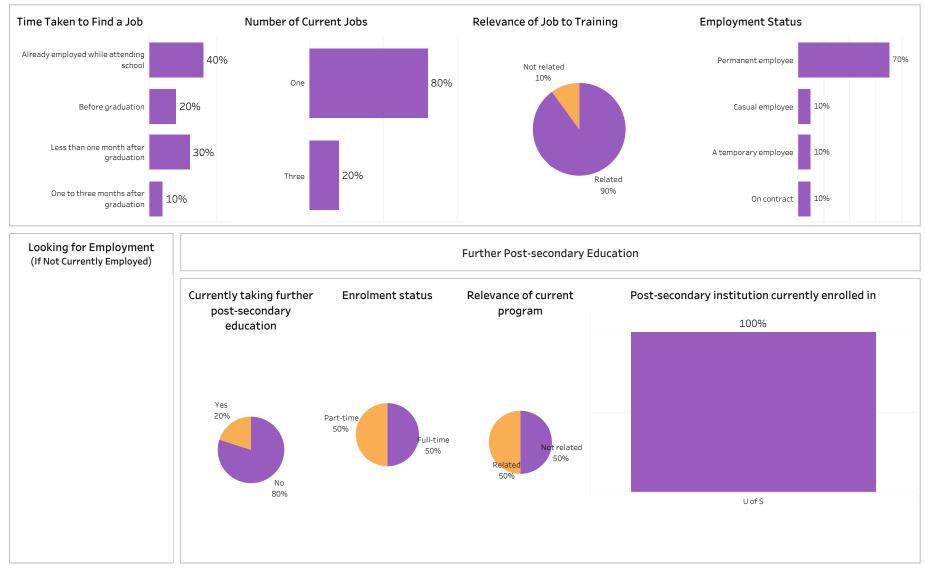

Base/Con Ed/Brokered School Administering Campus Class of Graduates Program Credential Indigenous All All Business All Multiple values All Relevance of Program to Field of Employment **Overall Employment Overall Satisfaction with Program** # of Full-time Full-time 32% # of Grads Employment 36% 3% 4% 5% Employed Employment 57% 60% 3% 2% Employed Rate 0% Grads Rate Somewhat Very satisfied Somewhat Very Not sure 363 94% 323 84% Very Satisfied Somewhat Somewhat Very Not sure Satisfied Dissatisfied Dissatisfied Satisfied Dissatisfied Dissatisfied Training Related Employment **Program Benefits** Satisfaction with Sask Polytech # of Full-time Full -time # of Grads Employment Employed Employment Skills and knowledge relevant in the workplace Employed Rate Satisfied with the Grads Rate Recommend program to Recommend decision to attend 254 66% 236 61% others Saskpolytech to others Saskpolytech 5% 3% Location of Employment 94% 93% 96% Great/Some Extent No Extent At All Not Sure/Not Applicable Prince Elsewhere Outside Regina Moose Jaw Satisfaction with Campus Facilities & Services Albert in SK Sask Improved earning potential 32% 8% 7% 26% 6% Satisfied Dissatisfied Not sure 81% **Campus facilities** Average Annual Salary 11% 7% 6% 11% Overall (\$) 42.835 Great/Some Extent No Extent At All Not Sure/Not Applicable 46,324 Full-time Training Related (\$) **Campus** activities Salary by Location Improved employment opportunities Full-time Training Overall (\$) Instruction delivered 13% 6% Related (\$) 43,988 53,219 Great/Some Extent No Extent At All Not Sure/Not Applicable 47,510 49.639 35,951 36,587 Student support services 38,963 42.490 Location of Current Residence 36,734 40,907 9% 10% 59,184 45,650 Prince Elsewhere Outside 44,000 44,000 Saskatoon Moose Jaw Regina Albert in SK Sask Educational experience 47.841 36.389 20% 27% 13% 6% 27% 6% 55,500