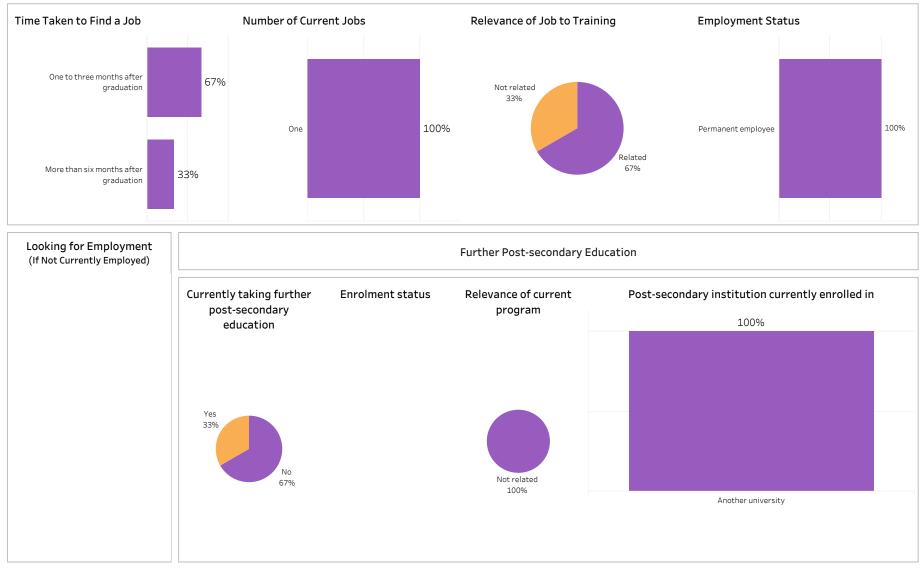

Graduates are asked to report on their employment status, employment in a training related occupation, location of employment, overall satisfaction with their program, as well as satisfaction with preparedness for employment in a training related field.

The survey of 2018-19 graduates was conducted between February and May of 2020. Out of a valid sample of 4,140 graduates, 2,475 completed the survey. The response rate was 60%.