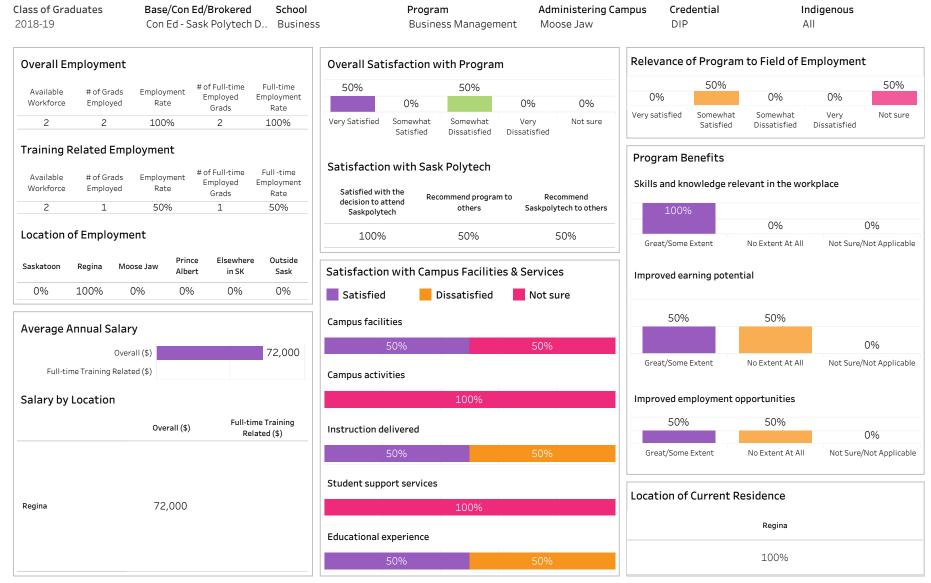

SKATCHEWAN

Number of Respondents: 4

Summary of Results (1/2)

School: Business; Program: Business Management; Campus: Moose Jaw; Credential: DIP; Program Type:

#### Con Ed - Sask Polytech Delivered

Institutional Research and Analysis (IR&A)

Number of Respondents: 2

Summary of Results (2/2)

## Campus: Moose Jaw, Prince Albert, Saskatoon; School: Business; Program: Business Management;

Credential: CERT, DIP, DIPC; Program Type: Con Ed - Sask Polytech Delivered

SKATCHEWAN

Number of Respondents: 2