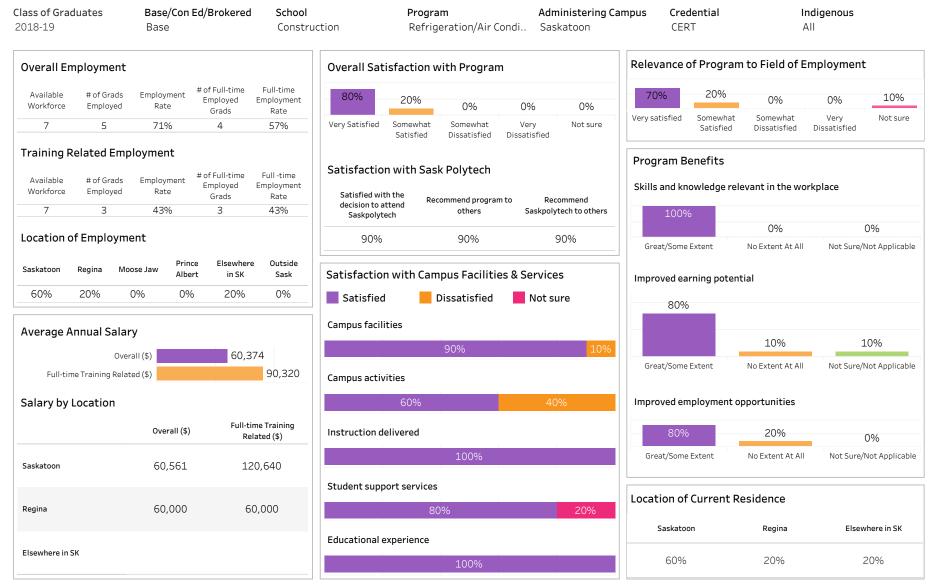

## Con Ed - Sask Polytech Delivered

| <b>Class of Graduates</b><br>2018-19                                                                                                                        |                                | , ,                |                                     |                                                                                                  | School<br>Construction                                                                               |                       | Program Administering All All |                                | ninistering C                 | Campus Credential<br>All                                        |                    |             | Indigenous<br>All              |                         |          |
|-------------------------------------------------------------------------------------------------------------------------------------------------------------|--------------------------------|--------------------|-------------------------------------|--------------------------------------------------------------------------------------------------|------------------------------------------------------------------------------------------------------|-----------------------|-------------------------------|--------------------------------|-------------------------------|-----------------------------------------------------------------|--------------------|-------------|--------------------------------|-------------------------|----------|
| Overall Employment                                                                                                                                          |                                |                    |                                     |                                                                                                  | Overall Satisfaction with Program                                                                    |                       |                               |                                |                               | Relevance of Program to Field of Employment                     |                    |             |                                |                         |          |
| Available<br>Workforce                                                                                                                                      | # of Grads<br>Employed         | Employment<br>Rate | # of Full-time<br>Employed<br>Grads | Full-time<br>Employment<br>Rate                                                                  | 68%                                                                                                  | 25%                   | 6%                            | 1%                             | 0%                            | 62%                                                             | 249                | 6 6         | %                              | 3%                      | 5%       |
| 140                                                                                                                                                         | 115                            | 82%                | 112                                 | 80%                                                                                              | Very Satisfied                                                                                       | Somewhat<br>Satisfied | Somewhat<br>Dissatisfied      | Very<br>Dissatisfied           | Not sure                      | Very satisfie                                                   | d Somew<br>Satisfi |             | ewhat<br>tisfied               | Very<br>Dissatisfied    | Not sure |
| Available       # of Grads       Employment       # of Full-time       Full-time         Workforce       Employed       Rate       Grads       Rate         |                                |                    |                                     |                                                                                                  | Satisfaction with Sask Polytech Satisfied with the decision to attend Recommend program to Recommend |                       |                               |                                |                               | Program Benefits Skills and knowledge relevant in the workplace |                    |             |                                |                         |          |
| 140                                                                                                                                                         | 85 61% 85 61%<br>of Employment |                    |                                     | Saskpolytech others Saskpolytech to others                                                       |                                                                                                      |                       | /tech to others<br><br>96%    | 98%                            |                               |                                                                 | %                  | 1%          |                                |                         |          |
| Sasketoon         Regina         Moose Jaw         Albert         in SK         Sask           31%         18%         4%         3%         36%         7% |                                |                    |                                     | Satisfaction with Campus Facilities & Services Satisfied Dissatisfied Not sure Campus facilities |                                                                                                      |                       |                               | Improved earning potential 80% |                               |                                                                 |                    |             |                                |                         |          |
| Average Annual Salary                                                                                                                                       |                                |                    |                                     | 89% 7%                                                                                           |                                                                                                      |                       |                               |                                |                               |                                                                 | 1                  | 3%          | 7                              | '%                      |          |
| Overall (\$)48,793Full-time Training Related (\$)49,462.4                                                                                                   |                                |                    |                                     | Campus activities                                                                                |                                                                                                      |                       |                               |                                | Great/Some Extent No Extent   |                                                                 |                    | ent At All  | At All Not Sure/Not Applicable |                         |          |
| Salary by                                                                                                                                                   | Location                       |                    |                                     |                                                                                                  |                                                                                                      | 66%                   |                               | 18%                            | 16%                           | Improved                                                        | employme           | ent opportu | nities                         |                         |          |
|                                                                                                                                                             |                                | Overall (\$)       |                                     | time Training<br>elated (\$)                                                                     | Instruction d                                                                                        | elivered              |                               |                                |                               | 83                                                              | 3%                 | 1           | 1%                             | 6                       | 6%       |
| Saskatoon                                                                                                                                                   |                                | 54,655             | Ę                                   | 58,615                                                                                           | 91%                                                                                                  |                       |                               | 8%                             | Great/Some Extent             |                                                                 | No Extent At All   |             | Not Sure/N                     | Not Sure/Not Applicable |          |
| Regina                                                                                                                                                      |                                | 38,311             | 2                                   | 41,367                                                                                           |                                                                                                      |                       |                               |                                |                               |                                                                 |                    |             |                                |                         |          |
| Moose Jaw                                                                                                                                                   |                                | 39,150             | 3                                   | 37,467                                                                                           | Student supp                                                                                         | ort services          | 5                             |                                |                               |                                                                 |                    |             |                                |                         |          |
| Prince Albert 75,000                                                                                                                                        |                                |                    |                                     | 86% 10%                                                                                          |                                                                                                      |                       |                               |                                | Location of Current Residence |                                                                 |                    |             |                                |                         |          |
| Elsewhere in S                                                                                                                                              | SK                             | 44,872             | 2                                   | 43,413                                                                                           |                                                                                                      |                       | 00%                           |                                | 10%                           |                                                                 | <b>_</b> .         |             | Prince                         | Elsewhere               | Outside  |
| Alberta                                                                                                                                                     |                                | 79,530             | 5                                   | 58,080                                                                                           | Educational                                                                                          | ducational experience |                               |                                | Saskatoon                     | Regina                                                          | Moose Jaw          | Albert      | in SK                          | Sask                    |          |
| British Colum                                                                                                                                               | bia                            | 48,750             | 2                                   | 48,750                                                                                           |                                                                                                      |                       |                               |                                |                               | 210/                                                            | 1.00/              | 50/         | 40/                            | 200/                    | 20/      |
|                                                                                                                                                             | nada                           | 50,310             | r                                   | 50,310                                                                                           |                                                                                                      |                       | 94%                           |                                | 6%                            | 31%                                                             | 19%                | 5%          | 4%                             | 38%                     | 3%       |