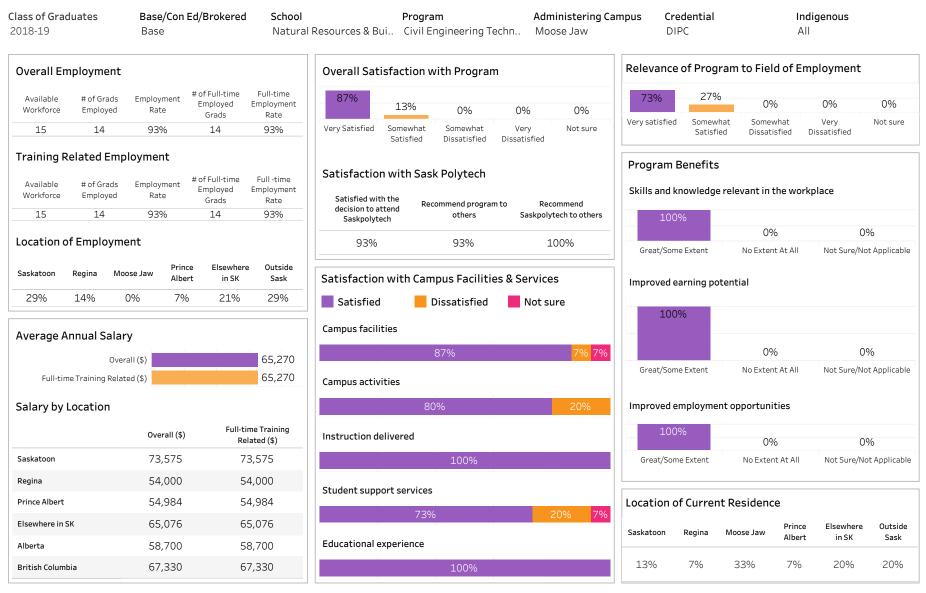

## Con Ed - Sask Polytech Delivered

| <b>Class of Graduates</b><br>2018-19                                                                                                                        |                                | , ,                |                                     |                                                                                                  | School<br>Construction                                                                               |                       | Program Administering All All |                                | ninistering C                 | Campus Credential<br>All                                        |                    |             | Indigenous<br>All              |                         |          |
|-------------------------------------------------------------------------------------------------------------------------------------------------------------|--------------------------------|--------------------|-------------------------------------|--------------------------------------------------------------------------------------------------|------------------------------------------------------------------------------------------------------|-----------------------|-------------------------------|--------------------------------|-------------------------------|-----------------------------------------------------------------|--------------------|-------------|--------------------------------|-------------------------|----------|
| Overall Employment                                                                                                                                          |                                |                    |                                     |                                                                                                  | Overall Satisfaction with Program                                                                    |                       |                               |                                |                               | Relevance of Program to Field of Employment                     |                    |             |                                |                         |          |
| Available<br>Workforce                                                                                                                                      | # of Grads<br>Employed         | Employment<br>Rate | # of Full-time<br>Employed<br>Grads | Full-time<br>Employment<br>Rate                                                                  | 68%                                                                                                  | 25%                   | 6%                            | 1%                             | 0%                            | 62%                                                             | 249                | 6 6         | %                              | 3%                      | 5%       |
| 140                                                                                                                                                         | 115                            | 82%                | 112                                 | 80%                                                                                              | Very Satisfied                                                                                       | Somewhat<br>Satisfied | Somewhat<br>Dissatisfied      | Very<br>Dissatisfied           | Not sure                      | Very satisfie                                                   | d Somew<br>Satisfi |             | ewhat<br>tisfied               | Very<br>Dissatisfied    | Not sure |
| Available       # of Grads       Employment       # of Full-time       Full-time         Workforce       Employed       Rate       Grads       Rate         |                                |                    |                                     |                                                                                                  | Satisfaction with Sask Polytech Satisfied with the decision to attend Recommend program to Recommend |                       |                               |                                |                               | Program Benefits Skills and knowledge relevant in the workplace |                    |             |                                |                         |          |
| 140                                                                                                                                                         | 85 61% 85 61%<br>of Employment |                    |                                     | Saskpolytech others Saskpolytech to others                                                       |                                                                                                      |                       | /tech to others<br><br>96%    | 98%                            |                               |                                                                 | %                  | 1%          |                                |                         |          |
| Sasketoon         Regina         Moose Jaw         Albert         in SK         Sask           31%         18%         4%         3%         36%         7% |                                |                    |                                     | Satisfaction with Campus Facilities & Services Satisfied Dissatisfied Not sure Campus facilities |                                                                                                      |                       |                               | Improved earning potential 80% |                               |                                                                 |                    |             |                                |                         |          |
| Average Annual Salary                                                                                                                                       |                                |                    |                                     | 89% 7%                                                                                           |                                                                                                      |                       |                               |                                |                               |                                                                 | 1                  | 3%          | 7                              | '%                      |          |
| Overall (\$)48,793Full-time Training Related (\$)49,462.4                                                                                                   |                                |                    |                                     | Campus activities                                                                                |                                                                                                      |                       |                               |                                | Great/Some Extent No Extent   |                                                                 |                    | ent At All  | At All Not Sure/Not Applicable |                         |          |
| Salary by                                                                                                                                                   | Location                       |                    |                                     |                                                                                                  |                                                                                                      | 66%                   |                               | 18%                            | 16%                           | Improved                                                        | employme           | ent opportu | nities                         |                         |          |
|                                                                                                                                                             |                                | Overall (\$)       |                                     | time Training<br>elated (\$)                                                                     | Instruction d                                                                                        | elivered              |                               |                                |                               | 83                                                              | 3%                 | 1           | 1%                             | 6                       | 6%       |
| Saskatoon                                                                                                                                                   |                                | 54,655             | Ę                                   | 58,615                                                                                           | 91%                                                                                                  |                       |                               | 8%                             | Great/Some Extent             |                                                                 | No Extent At All   |             | Not Sure/N                     | Not Sure/Not Applicable |          |
| Regina                                                                                                                                                      |                                | 38,311             | 2                                   | 41,367                                                                                           |                                                                                                      |                       |                               |                                |                               |                                                                 |                    |             |                                |                         |          |
| Moose Jaw                                                                                                                                                   |                                | 39,150             | 3                                   | 37,467                                                                                           | Student supp                                                                                         | ort services          | 5                             |                                |                               |                                                                 |                    |             |                                |                         |          |
| Prince Albert 75,000                                                                                                                                        |                                |                    |                                     | 86% 10%                                                                                          |                                                                                                      |                       |                               |                                | Location of Current Residence |                                                                 |                    |             |                                |                         |          |
| Elsewhere in S                                                                                                                                              | SK                             | 44,872             | 2                                   | 43,413                                                                                           |                                                                                                      |                       | 00%                           |                                | 10%                           |                                                                 | <b>_</b> .         |             | Prince                         | Elsewhere               | Outside  |
| Alberta                                                                                                                                                     |                                | 79,530             | 5                                   | 58,080                                                                                           | Educational                                                                                          | ducational experience |                               |                                | Saskatoon                     | Regina                                                          | Moose Jaw          | Albert      | in SK                          | Sask                    |          |
| British Colum                                                                                                                                               | bia                            | 48,750             | 2                                   | 48,750                                                                                           |                                                                                                      |                       |                               |                                |                               | 210/                                                            | 1.00/              | 50/         | 40/                            | 200/                    | 20/      |
|                                                                                                                                                             | nada                           | 50,310             | r                                   | 50,310                                                                                           |                                                                                                      |                       | 94%                           |                                | 6%                            | 31%                                                             | 19%                | 5%          | 4%                             | 38%                     | 3%       |

Summary of Results (2/2)

ASKATCHEWAN

Campus: All; School: Construction; Program: All; Credential: All; Program Type: Base, Con Ed - Brokered,

#### Con Ed - Sask Polytech Delivered

Number of Respondents: 159