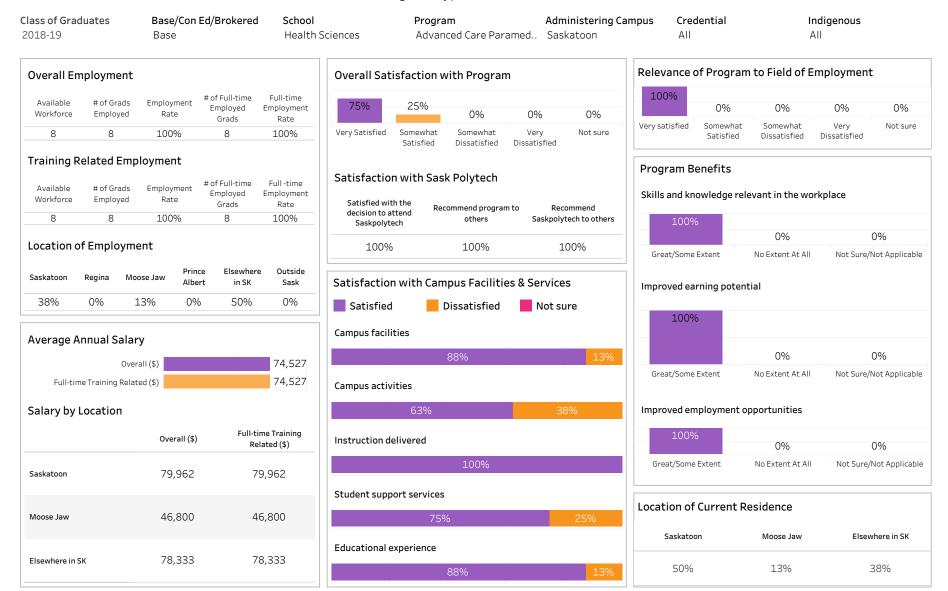

Credential: APCERT & CERT; Program Type: Con Ed - Sask Polytech Delivered

ASKATCHEWAN

Number of Respondents: 10

Summary of Results (1/2)

School: Construction; Program: Plumbing and Pipefitting; Campus: Saskatoon; Credential: APCERT;

## Program Type: Con Ed - Brokered

Institutional Research and Analysis (IR&A)

Number of Respondents: 18

Summary of Results (2/2)

Campus: Moose Jaw, Prince Albert, Saskatoon; School: Construction; Program: Plumbing and Pipefitting;

Credential: APCERT & CERT; Program Type: Con Ed - Brokered

ASKATCHEWAN

Number of Respondents: 18

SASKATCHEWAN POLYTECHNIC

Summary of Results (1/2)

School: Construction; Program: Refrigeration/Air Conditioning; Campus: Saskatoon; Credential: CERT;

Number of Respondents: 10

Program Type: Base

Summary of Results (2/2)

Campus: Moose Jaw, Prince Albert, Regina and 1 more; School: Construction; Program: Refrigeration/Air

Conditioning; Credential: APCERT & CERT; Program Type: Base

ASKATCHEWAN

Number of Respondents: 10