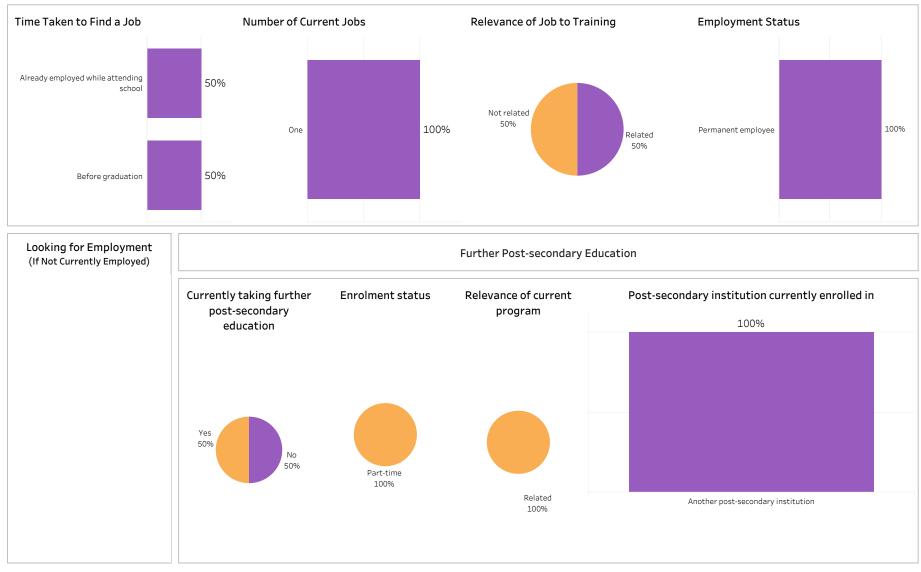

SKATCHEWAN

Number of Respondents: 4

Summary of Results (1/2)

School: Business; Program: Business Management; Campus: Moose Jaw; Credential: DIP; Program Type:

#### Con Ed - Sask Polytech Delivered

Institutional Research and Analysis (IR&A)

Number of Respondents: 2

Summary of Results (2/2)

## Campus: Moose Jaw, Prince Albert, Saskatoon; School: Business; Program: Business Management;

Credential: CERT, DIP, DIPC; Program Type: Con Ed - Sask Polytech Delivered

SKATCHEWAN

Number of Respondents: 2