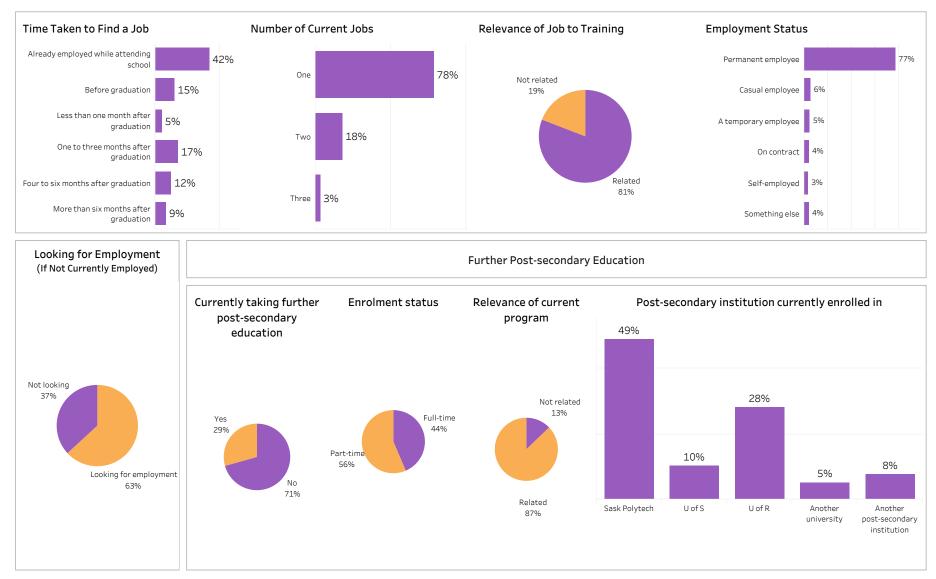

#### Saskatchewan Polytechnic 2018-19 Graduate Follow-up Survey - Program Pages Table of Contents

|                                                                                       | Page |
|---------------------------------------------------------------------------------------|------|
| School of Business                                                                    | 1    |
| School of Business Overall Program Results                                            | 2    |
| School of Business Base Programs Results                                              | 4    |
| School of Business Con Ed Sask Polytech Delivered Programs Results                    | 6    |
| School of Business Con Ed Brokered Programs Results                                   | 8    |
| Accounting                                                                            | 10   |
| Applied Project Management                                                            | 12   |
| Business                                                                              | 14   |
| Business Accountancy                                                                  | 30   |
| Business Management                                                                   | 36   |
| Human Resources Management                                                            | 40   |
| Office Administration                                                                 | 42   |
| Joseph A. Remai School of Construction                                                | 56   |
| Joseph A. Remai School of Construction Overall Program Results                        | 57   |
| Joseph A. Remai School of Construction Base Program Results                           | 59   |
| Joesph A. Remai School of Construction Con Ed Sask Polytech Delivered Program Results | 61   |
| Joseph A. Remai School of Construction Con Ed Brokered Program Results                | 63   |
| Architectural Technologies                                                            | 65   |
| Carpentry                                                                             | 67   |
| Electrician                                                                           | 75   |
| Plumbing & Pipefitting                                                                | 83   |
| Refrigeration & Air Conditioning                                                      | 89   |
| School of Health Sciences                                                             | 91   |
| School of Health Sciences Overall Program Results                                     | 92   |
| School of Health Sciences Base Program Results                                        | 94   |
| School of Health Sciences Con Ed Sask Polytech Delivered Program Results              | 96   |
| School of Health Sciences Con Ed Brokered Program Results                             | 98   |
| Addictions Counselling                                                                | 100  |
| Advanced Care Paramedic                                                               | 102  |

| Combined Laboratory and X-Ray Technology                                                     | 106 |
|----------------------------------------------------------------------------------------------|-----|
| Community Paramedic                                                                          | 108 |
| Continuing Care Assistant                                                                    | 110 |
| Cytotechnology                                                                               | 128 |
| Dental Assisting                                                                             | 130 |
| Health Information Management                                                                | 132 |
| Medical Laboratory Assistant                                                                 | 136 |
| Medical Laboratory Technology                                                                | 138 |
| Medical Radiologic Technology                                                                | 140 |
| Pharmacy Technician                                                                          | 142 |
| Phlebotomy                                                                                   | 146 |
| Primary Care Paramedic                                                                       | 148 |
| Therapeutic Recreation                                                                       | 156 |
| Veterinary Technology                                                                        | 160 |
| School of Hospitality and Tourism                                                            | 162 |
| School of Hospitality and Tourism Overall Program Results                                    | 163 |
| School of Hospitality and Tourism Base Program Results                                       | 165 |
| School of Hospitality and Tourism Con Ed Sask Polytech Delivered Program Results             | 167 |
| School of Hospitality and Tourism Con Ed Brokered Program Results                            | 169 |
| Culinary Arts                                                                                | 171 |
| Food and Beverage Service                                                                    | 173 |
| Food and Nutrition Management                                                                | 177 |
| Food Service Cook                                                                            | 179 |
| Hotel and Restaurant Management                                                              | 183 |
| Professional Cooking                                                                         | 185 |
| Recreation and Community Development                                                         | 191 |
| Retail Meat Specialist                                                                       | 193 |
| School of Human Services and Community Safety                                                | 195 |
| School of Human Services and Community Safety Overall Program Results                        | 196 |
| School of Human Services and Community Safety Base Program Results                           | 198 |
| School of Human Services and Community Safety Con Ed Sask Polytech Delivered Program Results | 200 |
| School of Human Services and Community Safety Con Ed Brokered Program Results                | 202 |
| Aboriginal Policing Preparation                                                              | 204 |
| Correctional Studies                                                                         | 210 |
|                                                                                              |     |

| Court Services Administrator                                                                | 212 |
|---------------------------------------------------------------------------------------------|-----|
| Disability Support Worker                                                                   | 216 |
| Early Childhood Education                                                                   | 220 |
| Educational Assistant                                                                       | 248 |
| Esthetician - Skin Care Technician                                                          | 254 |
| Esthetician - Nail Technician                                                               | 256 |
| Funeral Service                                                                             | 258 |
| Hairstylist                                                                                 | 260 |
| Occupational Health and Safety                                                              | 264 |
| Security Officer                                                                            | 266 |
| Victim Services Coordination                                                                | 270 |
| Youth Care Worker                                                                           | 276 |
| School of Information and Communications Technology                                         | 290 |
| School of Information and Communications Technology Overall Program Results                 | 291 |
| School of Information and Communications Technology Base Program Results                    | 293 |
| School of Information and Communications Technology Sask Polytech Delivered Program Results | 295 |
| Business Information Systems                                                                | 297 |
| Computer Networking Technician                                                              | 299 |
| Computer Systems Technology                                                                 | 301 |
| Graphic Communications                                                                      | 303 |
| Interactive Design and Technology                                                           | 305 |
| Library Clerk                                                                               | 309 |
| Telecommunications and Networking Technician                                                | 311 |
| Web Site Design and Development                                                             | 313 |
| School of Mining, Energy and Manufacturing                                                  | 315 |
| School of Mining, Energy and Manufacturing Overall Program Results                          | 316 |
| School of Mining, Energy and Manufacturing Base Program Results                             | 318 |
| School of Mining, Energy and Manufacturing Con Ed Sask Polytech Delivered Program Results   | 320 |
| School of Mining, Energy and Manufacturing Con Ed Brokered Program Results                  | 322 |
| Building Systems Technician                                                                 | 324 |
| CAD/CAM Engineering Technology                                                              | 326 |
| Chemical Technology                                                                         | 328 |
| Computer Engineering Technology                                                             | 330 |
| Electrical Engineering Technology                                                           | 332 |
|                                                                                             |     |