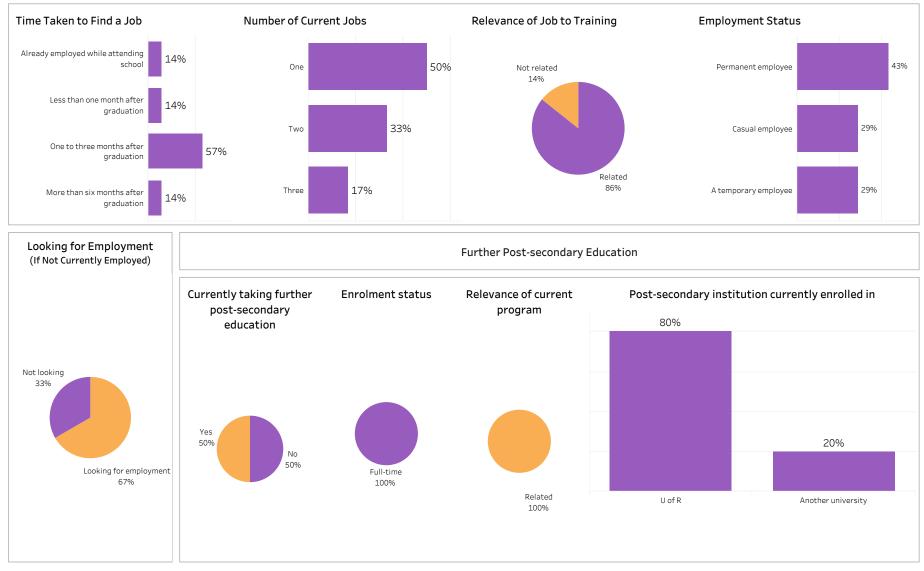

Type: Base

Number of Respondents: 7

Summary of Results (1/2)

School: Health Sciences; Program: Phlebotomy; Campus: Saskatoon; Credential: APCERT; Program Type: