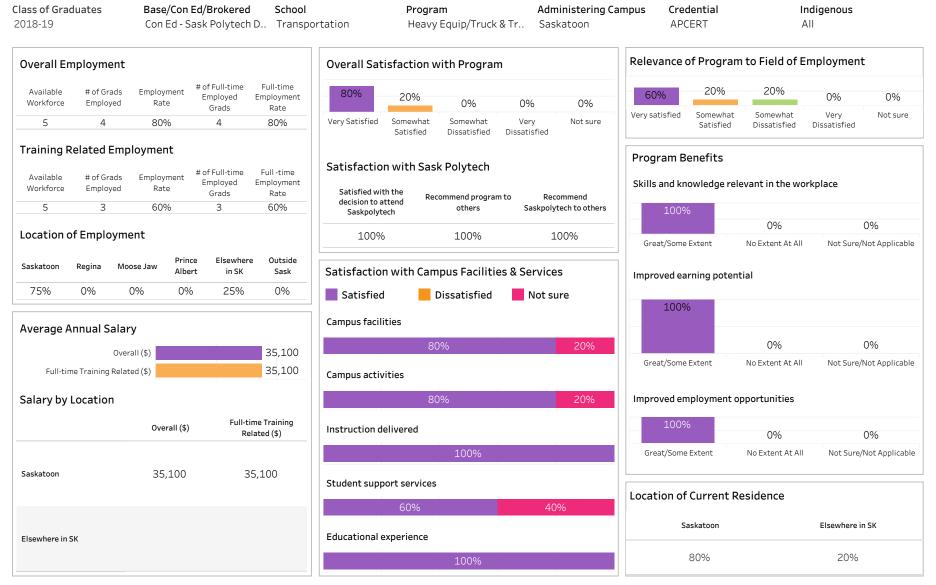

#### Con Ed - Sask Polytech Delivered

Number of Respondents: 26

Summary of Results (1/2)

School: Business; Program: Applied Project Management; Campus: Regina; Credential: APCERT; Program

#### Number of Respondents:

36

#### Type: Con Ed - Sask Polytech Delivered

Summary of Results (2/2)

Campus: All; School: Business; Program: Applied Project Management; Credential: All; Program Type: Con

ASKATCHEWAN

#### Ed - Sask Polytech Delivered

Number of Respondents: 36