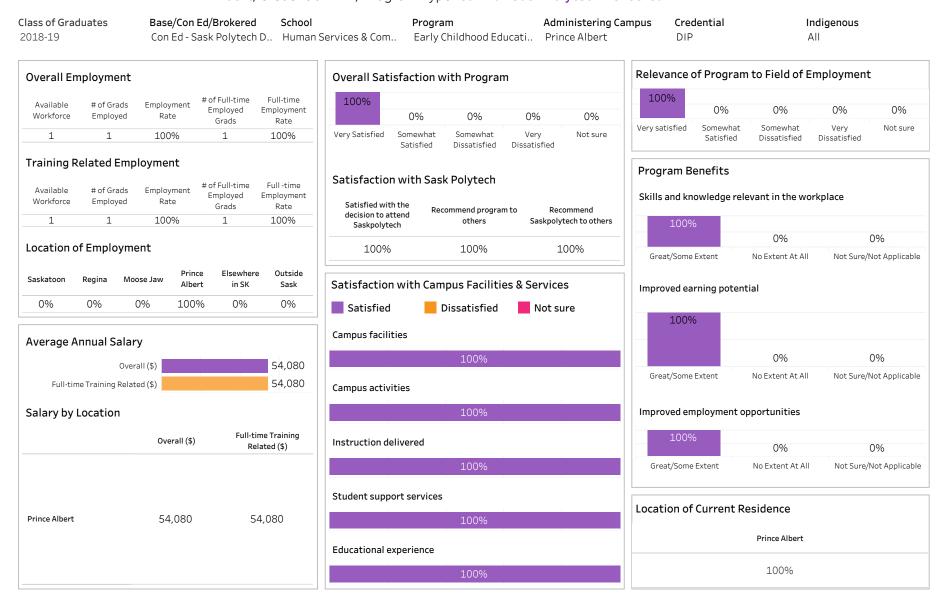

#### DIP, DIPC and 1 more; Program Type: Base

| l <b>ass of Graduates</b><br>2018-19                             | Base/Con Ed/B<br>Base | rokered School<br>Busines                            | -                                                 | Program Administering Ca<br>All All |                      |                 | mpus Cro<br>Al          | Indigenous<br>All    |               |          |                      |              |
|------------------------------------------------------------------|-----------------------|------------------------------------------------------|---------------------------------------------------|-------------------------------------|----------------------|-----------------|-------------------------|----------------------|---------------|----------|----------------------|--------------|
| Overall Employmer                                                | ıt                    |                                                      | Overall Satisfaction                              | with Program                        |                      |                 | Relevance               | e of Progra          | am to Fiel    | d of Em  | ployment             |              |
| Available # of Grad<br>Workforce Employed                        | ls Employment Emp     | ull-time Full-time<br>bloyed Employment<br>rads Rate | 64% 31%                                           | 3%                                  | 2%                   | 0%              | 56%                     | 33%                  | 3%            | -        | 4%                   | 4%           |
| 212 204                                                          |                       | .84 87%                                              | Very Satisfied Somewhat<br>Satisfied              | Somewhat<br>Dissatisfied            | Very<br>Dissatisfied | Not sure        | Very satisfied          | Somewha<br>Satisfied |               |          | Very<br>Dissatisfied | Not sure     |
| Training Related Er<br>Available # of Grad<br>Workforce Employed | ls Employment #of F   | ull-time Full-time<br>bloyed Employment<br>rads Rate | Satisfaction with Sas                             | k Polytech                          | to Rec               | commend         | Program<br>Skills and k |                      | relevant in t | he work  | place                |              |
| 212 137                                                          | 65% 1                 | .30 61%                                              | decision to attend<br>Saskpolytech                | others                              |                      | ytech to others | 959                     | %                    |               |          |                      |              |
| Leastion of Employ                                               |                       |                                                      | 0.404                                             | 000/                                |                      | 0.001           |                         |                      | 29            | ,<br>0   | 20                   | %            |
| Location of Employ                                               | ment                  |                                                      | 94%                                               | 92%                                 |                      | 96%             | Great/Som               | ne Extent            | No Exten      | t At All | Not Sure/No          | t Applicab   |
| 18% 35%                                                          | 13% 11%               | 13% 8%                                               | Satisfaction with Can Satisfied Campus facilities | Dissatisfied                        | Not si               |                 | 829                     | earning pote         |               |          |                      |              |
| Average Annual Sal                                               |                       |                                                      |                                                   | 90%                                 |                      | 8%              |                         |                      | 119           | %        | 79                   | %            |
| 0                                                                | overall (\$)          | 40,266                                               |                                                   | 3070                                |                      |                 | Great/Som               | e Extent             | No Exten      | + Λ+ ΛΠ  | Not Sure/No          | t Applicab   |
| Full-time Training Re                                            | elated (\$)           | 43,046                                               | Campus activities                                 |                                     |                      |                 | Great/Son               | le Exterit           | No Exten      | LALAII   | Not Sure/No          | с Аррпсар    |
| Salary by Location                                               |                       |                                                      | 749                                               | %                                   | 1                    | 17% 10%         | Improved e              | employment           | t opportuni   | ties     |                      |              |
|                                                                  | Overall (\$)          | Full-time Training<br>Related (\$)                   | Instruction delivered                             |                                     |                      |                 | 839                     | %                    | 139           | %        | 40                   | %            |
| Saskatoon                                                        | 36,142                | 46,554                                               |                                                   | 91%                                 |                      | 7%              | Great/Son               | no Extont            | No Exter      | + Λ+ ΛΠ  | Not Sure/No          | t Applicab   |
| Regina                                                           | 44,310                | 45,830                                               |                                                   | 91/0                                |                      | 7 70            | 0.600,000               | LA LACOIL            | NO EXCEN      | C/1C/111 | Not Sure/No          | .c., ppiicau |
| Moose Jaw                                                        | 33,894                | 36,146                                               |                                                   |                                     |                      |                 |                         |                      |               |          |                      |              |
| Prince Albert                                                    | 36,523                | 39,262                                               | Student support services                          | 5                                   |                      |                 | 1                       | 4 C                  | Dealder       | _        |                      |              |
| Elsewhere in SK                                                  | 35,671                | 37,391                                               |                                                   | 86%                                 |                      | 9% 5%           | Location o              | orcurrent            | Residenc      | e        |                      |              |
| Alberta                                                          | 66,480                | 50,867                                               |                                                   | 00-70                               |                      | <u> </u>        |                         |                      |               | Prince   | Elsewhere            | Outsid       |
|                                                                  |                       |                                                      |                                                   |                                     |                      |                 | Saskatoon               | Regina               | Moose Jaw     | Albert   | in SK                | Sask         |
| British Columbia                                                 |                       |                                                      | Educational experience                            |                                     |                      |                 |                         |                      |               |          |                      |              |
| British Columbia<br>Manitoba                                     |                       |                                                      | Educational experience                            |                                     |                      |                 |                         |                      |               |          |                      |              |
|                                                                  | 51,588<br>30,000      | 39,128                                               |                                                   | 95%                                 |                      |                 | 22%                     | 28%                  | 21%           | 11%      | 12%                  | 7%           |