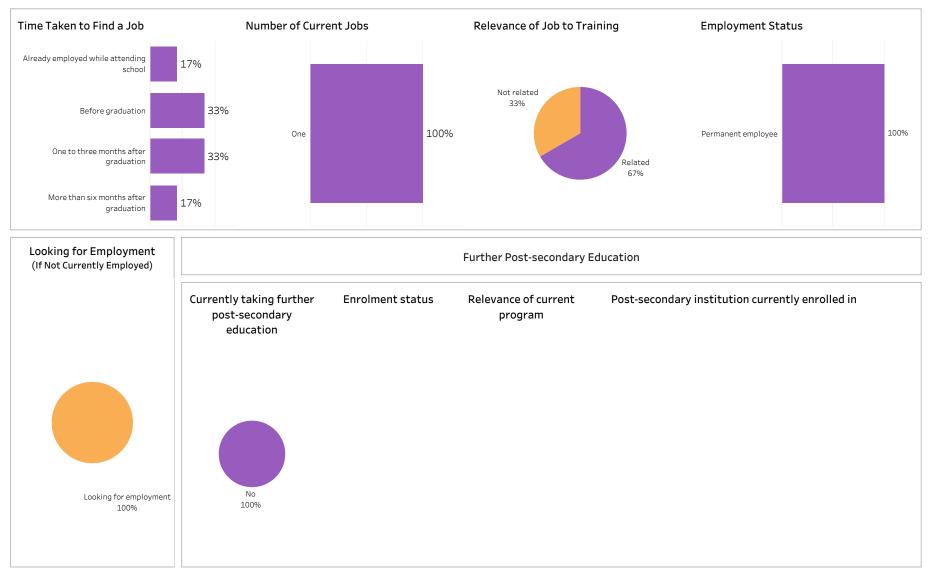

| 58%                   | 80              | %                        | 8%          | 25%                |

Institutional Research and Analysis (IR&A)

Number of Respondents:

12

Summary of Results (2/2)

SKATCHEWAN

Campus: Saskatoon; School: Mining, Energy & Manufacturing; Program: Mechanical Engineering;

Credential: DIP; Program Type: Base

Number of Respondents: 12



Summary of Results (1/2)

School: Mining, Energy & Manufacturing; Program: Mining Engineering Technology; Campus: Saskatoon;

Credential: DIP; Program Type: Base



Institutional Research and Analysis (IR&A)

Summary of Results (2/2)

ASKATCHEWAN

Campus: Saskatoon; School: Mining, Energy & Manufacturing; Program: Mining Engineering Technology;

Credential: DIP; Program Type: Base



Summary of Results (1/2)

School: Mining, Energy & Manufacturing; Program: Power Engineering; Campus: Saskatoon; Credential:

#### CERT; Program Type: Con Ed - Sask Polytech Delivered



Number of Respondents: 1

Summary of Results (2/2)

Campus: Saskatoon; School: Mining, Energy & Manufacturing; Program: Power Engineering; Credential:

CERT; Program Type: Con Ed - Sask Polytech Delivered

SKATCHEWAN

Number of Respondents: 1



SASKATCHEWAN POLYTECHNIC

#### Summary of Results (1/2) School: Mining, Energy & Manufacturing; Program: Power Engineering; Campus: Saskatoon; Credential:

Number of Respondents: 19

CERT; Program Type: Con Ed - Brokered



Summary of Results (2/2)

ASKATCHEWAN

Campus: Saskatoon; School: Mining, Energy & Manufacturing; Program: Power Engineering; Credential:

CE