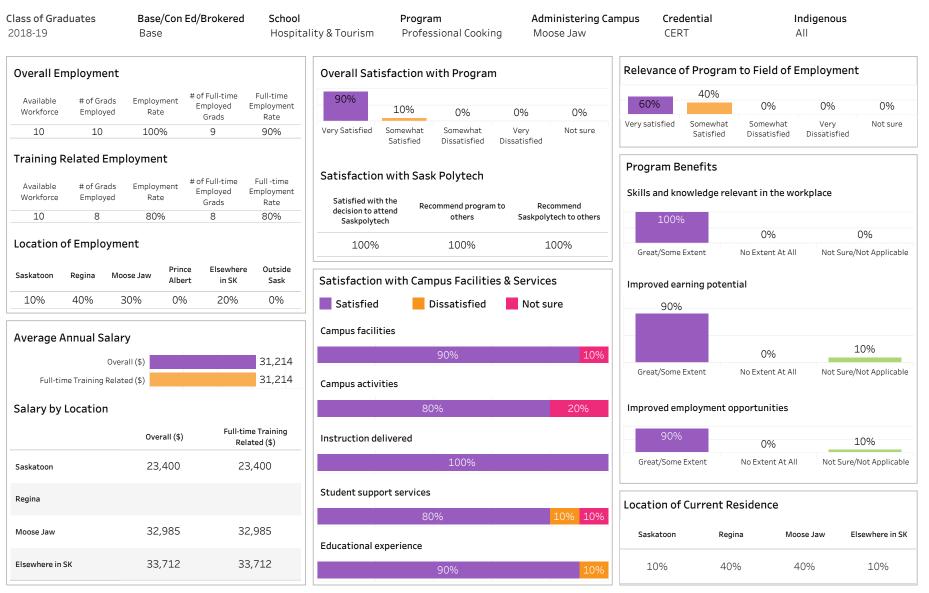

#### Saskatchewan Polytechnic 2018-19 Graduate Follow-up Survey - Program Pages Table of Contents

|                                                                                       | Page |
|---------------------------------------------------------------------------------------|------|
| School of Business                                                                    | 1    |
| School of Business Overall Program Results                                            | 2    |
| School of Business Base Programs Results                                              | 4    |
| School of Business Con Ed Sask Polytech Delivered Programs Results                    | 6    |
| School of Business Con Ed Brokered Programs Results                                   | 8    |
| Accounting                                                                            | 10   |
| Applied Project Management                                                            | 12   |
| Business                                                                              | 14   |
| Business Accountancy                                                                  | 30   |
| Business Management                                                                   | 36   |
| Human Resources Management                                                            | 40   |
| Office Administration                                                                 | 42   |
| Joseph A. Remai School of Construction                                                | 56   |
| Joseph A. Remai School of Construction Overall Program Results                        | 57   |
| Joseph A. Remai School of Construction Base Program Results                           | 59   |
| Joesph A. Remai School of Construction Con Ed Sask Polytech Delivered Program Results | 61   |
| Joseph A. Remai School of Construction Con Ed Brokered Program Results                | 63   |
| Architectural Technologies                                                            | 65   |
| Carpentry                                                                             | 67   |
| Electrician                                                                           | 75   |
| Plumbing & Pipefitting                                                                | 83   |
| Refrigeration & Air Conditioning                                                      | 89   |
| School of Health Sciences                                                             | 91   |
| School of Health Sciences Overall Program Results                                     | 92   |
| School of Health Sciences Base Program Results                                        | 94   |
| School of Health Sciences Con Ed Sask Polytech Delivered Program Results              | 96   |
| School of Health Sciences Con Ed Brokered Program Results                             | 98   |
| Addictions Counselling                                                                | 100  |
| Advanced Care Paramedic                                                               | 102  |

| Combined Laboratory and X-Ray Technology                                                     | 106 |
|----------------------------------------------------------------------------------------------|-----|
| Community Paramedic                                                                          | 108 |
| Continuing Care Assistant                                                                    | 110 |
| Cytotechnology                                                                               | 128 |
| Dental Assisting                                                                             | 130 |
| Health Information Management                                                                | 132 |
| Medical Laboratory Assistant                                                                 | 136 |
| Medical Laboratory Technology                                                                | 138 |
| Medical Radiologic Technology                                                                | 140 |
| Pharmacy Technician                                                                          | 142 |
| Phlebotomy                                                                                   | 146 |
| Primary Care Paramedic                                                                       | 148 |
| Therapeutic Recreation                                                                       | 156 |
| Veterinary Technology                                                                        | 160 |
| School of Hospitality and Tourism                                                            | 162 |
| School of Hospitality and Tourism Overall Program Results                                    | 163 |
| School of Hospitality and Tourism Base Program Results                                       | 165 |
| School of Hospitality and Tourism Con Ed Sask Polytech Delivered Program Results             | 167 |
| School of Hospitality and Tourism Con Ed Brokered Program Results                            | 169 |
| Culinary Arts                                                                                | 171 |
| Food and Beverage Service                                                                    | 173 |
| Food and Nutrition Management                                                                | 177 |
| Food Service Cook                                                                            | 179 |
| Hotel and Restaurant Management                                                              | 183 |
| Professional Cooking                                                                         | 185 |
| Recreation and Community Development                                                         | 191 |
| Retail Meat Specialist                                                                       | 193 |
| School of Human Services and Community Safety                                                | 195 |
| School of Human Services and Community Safety Overall Program Results                        | 196 |
| School of Human Services and Community Safety Base Program Results                           | 198 |
| School of Human Services and Community Safety Con Ed Sask Polytech Delivered Program Results | 200 |
| School of Human Services and Community Safety Con Ed Brokered Program Results                | 202 |
| Aboriginal Policing Preparation                                                              | 204 |
| Correctional Studies                                                                         | 210 |
|                                                                                              |     |