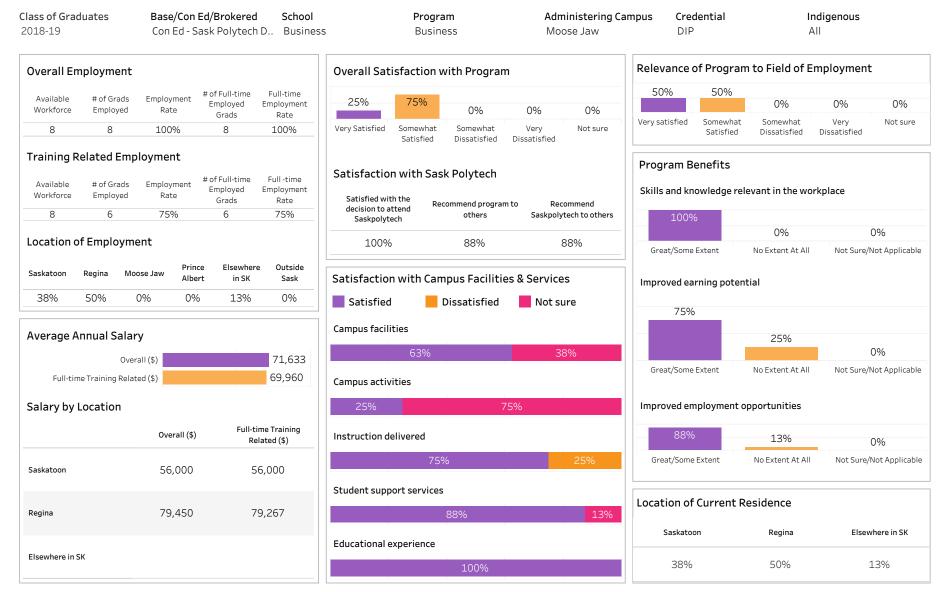

Summary of Results (1/2) School: Business; Program: All; Campus: Moose Jaw, Regina, Saskatoon; Credential: CERT & DIP; Program

Number of Respondents: 121

#### Type: Con Ed - Sask Polytech Delivered

Summary of Results (2/2)

Campus: Moose Jaw, Prince Albert, Regina and 1 more; School: Business; Program: All; Credential: CERT,

DIP, DIPC and 1 more; Program Type: Con Ed - Sask Polytech Delivered

ASKATCHEWAN

Number of Respondents: 121

Summary of Results (1/2)

School: Business; Program: All; Campus: Moose Jaw, Prince Albert, Regina; Credential: CERT; Program

Number of Respondents: 69

Type: Con Ed - Brokered