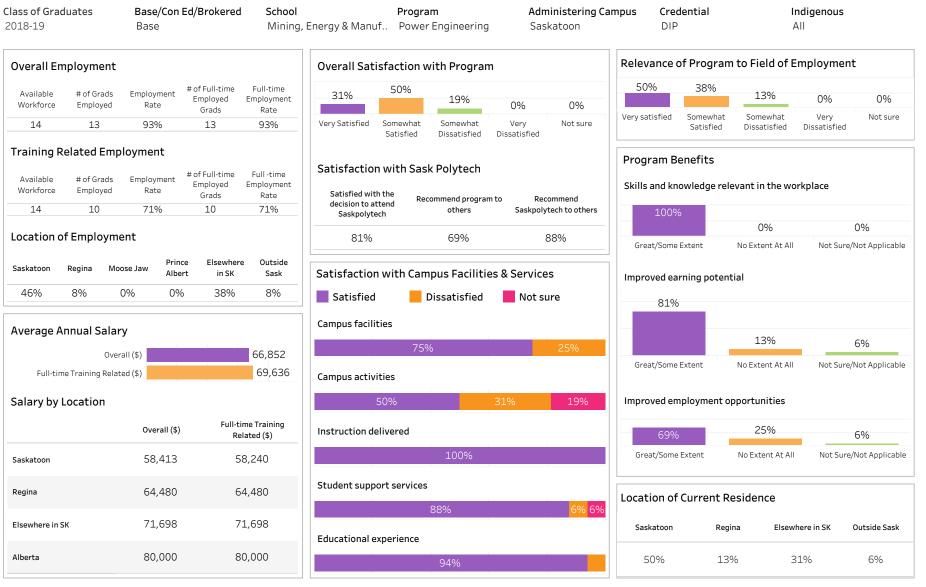

#### DIP, DIPC and 1 more; Program Type: Base

| l <b>ass of Graduates</b><br>2018-19                             | Base/Con Ed/B<br>Base | rokered School<br>Busines                            | -                                                 | Program Administering Ca<br>All All |                      |                 | mpus Cro<br>Al          | Indigenous<br>All    |               |          |                      |              |
|------------------------------------------------------------------|-----------------------|------------------------------------------------------|---------------------------------------------------|-------------------------------------|----------------------|-----------------|-------------------------|----------------------|---------------|----------|----------------------|--------------|
| Overall Employmer                                                | ıt                    |                                                      | Overall Satisfaction                              | with Program                        |                      |                 | Relevance               | e of Progra          | am to Fiel    | d of Em  | ployment             |              |
| Available # of Grad<br>Workforce Employed                        | ls Employment Emp     | ull-time Full-time<br>bloyed Employment<br>rads Rate | 64% 31%                                           | 3%                                  | 2%                   | 0%              | 56%                     | 33%                  | 3%            | -        | 4%                   | 4%           |
| 212 204                                                          |                       | .84 87%                                              | Very Satisfied Somewhat<br>Satisfied              | Somewhat<br>Dissatisfied            | Very<br>Dissatisfied | Not sure        | Very satisfied          | Somewha<br>Satisfied |               |          | Very<br>Dissatisfied | Not sure     |
| Training Related Er<br>Available # of Grad<br>Workforce Employed | ls Employment #of F   | ull-time Full-time<br>bloyed Employment<br>rads Rate | Satisfaction with Sas                             | k Polytech                          | to Rec               | commend         | Program<br>Skills and k |                      | relevant in t | he work  | place                |              |
| 212 137                                                          | 65% 1                 | .30 61%                                              | decision to attend<br>Saskpolytech                | others                              |                      | ytech to others | 959                     | %                    |               |          |                      |              |
| Leastion of Employ                                               |                       |                                                      | 0.404                                             | 000/                                |                      | 0.001           |                         |                      | 29            | ,<br>0   | 20                   | %            |
| Location of Employ                                               | ment                  |                                                      | 94%                                               | 92%                                 |                      | 96%             | Great/Som               | ne Extent            | No Exten      | t At All | Not Sure/No          | t Applicab   |
| 18% 35%                                                          | 13% 11%               | 13% 8%                                               | Satisfaction with Can Satisfied Campus facilities | Dissatisfied                        | Not si               |                 | 829                     | earning pote         |               |          |                      |              |
| Average Annual Sal                                               |                       |                                                      |                                                   | 90%                                 |                      | 8%              |                         |                      | 119           | %        | 79                   | %            |
| 0                                                                | overall (\$)          | 40,266                                               |                                                   | 3070                                |                      |                 | Great/Som               | e Extent             | No Exten      | + Λ+ ΛΠ  | Not Sure/No          | t Applicab   |
| Full-time Training Re                                            | elated (\$)           | 43,046                                               | Campus activities                                 |                                     |                      |                 | Great/Son               | le Exterit           | No Exten      | LALAII   | Not Sure/No          | с Аррпсар    |
| Salary by Location                                               |                       |                                                      | 749                                               | %                                   | 1                    | 17% 10%         | Improved e              | employment           | t opportuni   | ties     |                      |              |
|                                                                  | Overall (\$)          | Full-time Training<br>Related (\$)                   | Instruction delivered                             |                                     |                      |                 | 839                     | %                    | 139           | %        | 40                   | %            |
| Saskatoon                                                        | 36,142                | 46,554                                               |                                                   | 91%                                 |                      | 7%              | Great/Son               | no Extont            | No Exter      | + Λ+ ΛΠ  | Not Sure/No          | t Applicab   |
| Regina                                                           | 44,310                | 45,830                                               |                                                   | 91/0                                |                      | 7 70            | 0.600,000               | LA LACOIL            | NO EXCEN      | C/1C/111 | Not Sure/No          | .c., ppiicau |
| Moose Jaw                                                        | 33,894                | 36,146                                               |                                                   |                                     |                      |                 |                         |                      |               |          |                      |              |
| Prince Albert                                                    | 36,523                | 39,262                                               | Student support services                          | 5                                   |                      |                 | 1                       | 4 C                  | Dealder       | _        |                      |              |
| Elsewhere in SK                                                  | 35,671                | 37,391                                               |                                                   | 86%                                 |                      | 9% 5%           | Location o              | orcurrent            | Residenc      | e        |                      |              |
| Alberta                                                          | 66,480                | 50,867                                               |                                                   | 00-70                               |                      | <u> </u>        |                         |                      |               | Prince   | Elsewhere            | Outsid       |
|                                                                  |                       |                                                      |                                                   |                                     |                      |                 | Saskatoon               | Regina               | Moose Jaw     | Albert   | in SK                | Sask         |
| British Columbia                                                 |                       |                                                      | Educational experience                            |                                     |                      |                 |                         |                      |               |          |                      |              |
| British Columbia<br>Manitoba                                     |                       |                                                      | Educational experience                            |                                     |                      |                 |                         |                      |               |          |                      |              |
|                                                                  | 51,588<br>30,000      | 39,128                                               |                                                   | 95%                                 |                      |                 | 22%                     | 28%                  | 21%           | 11%      | 12%                  | 7%           |

Summary of Results (2/2)

ASKATCHEWAN

Campus: Moose Jaw, Prince Albert, Regina and 1 more; School: Business; Program: All; Credential: CERT,

DIP, DIPC and 1 more; Program Type: Base

Number of Respondents: 243