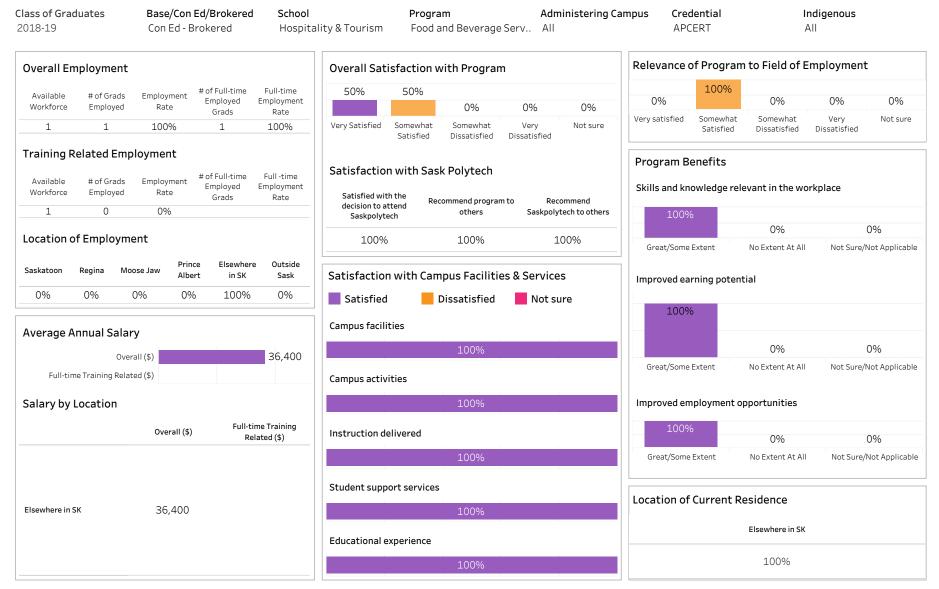

#### Con Ed - Sask Polytech Delivered

Number of Respondents: 26

Summary of Results (1/2)

School: Business; Program: Applied Project Management; Campus: Regina; Credential: APCERT; Program

#### Number of Respondents:

36

#### Type: Con Ed - Sask Polytech Delivered

Summary of Results (2/2)

Campus: All; School: Business; Program: Applied Project Management; Credential: All; Program Type: Con

ASKATCHEWAN

#### Ed - Sask Polytech Delivered

Number of Respondents: 36