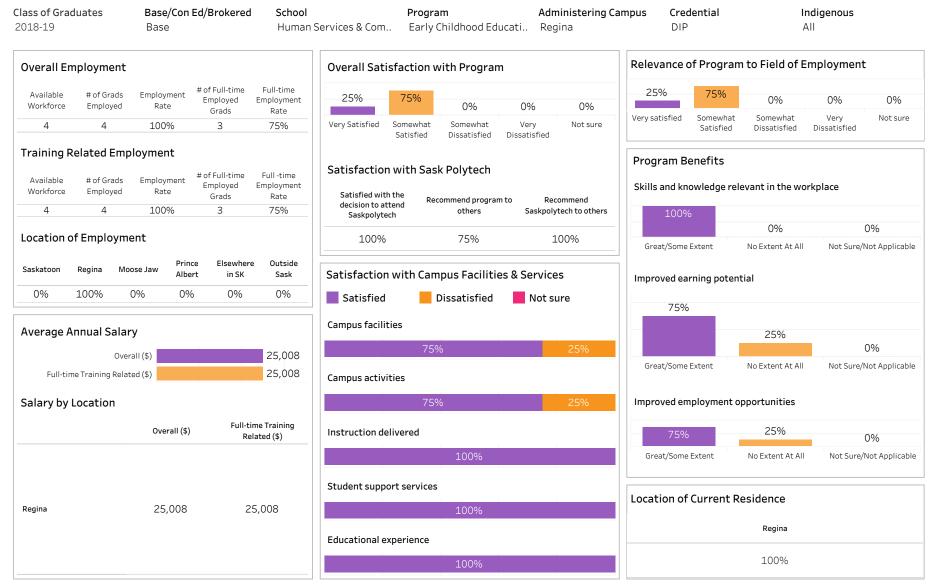

#### DIP, DIPC and 1 more; Program Type: Base

| l <b>ass of Graduates</b><br>2018-19                             | Base/Con Ed/B<br>Base | rokered School<br>Busines                            | -                                                 | Program Administering Ca<br>All All |                      |                 | mpus Cro<br>Al          | Indigenous<br>All    |               |          |                      |              |
|------------------------------------------------------------------|-----------------------|------------------------------------------------------|---------------------------------------------------|-------------------------------------|----------------------|-----------------|-------------------------|----------------------|---------------|----------|----------------------|--------------|
| Overall Employmer                                                | ıt                    |                                                      | Overall Satisfaction                              | with Program                        |                      |                 | Relevance               | e of Progra          | am to Fiel    | d of Em  | ployment             |              |
| Available # of Grad<br>Workforce Employed                        | ls Employment Emp     | ull-time Full-time<br>bloyed Employment<br>rads Rate | 64% 31%                                           | 3%                                  | 2%                   | 0%              | 56%                     | 33%                  | 3%            | -        | 4%                   | 4%           |
| 212 204                                                          |                       | .84 87%                                              | Very Satisfied Somewhat<br>Satisfied              | Somewhat<br>Dissatisfied            | Very<br>Dissatisfied | Not sure        | Very satisfied          | Somewha<br>Satisfied |               |          | Very<br>Dissatisfied | Not sure     |
| Training Related Er<br>Available # of Grad<br>Workforce Employed | ls Employment #of F   | ull-time Full-time<br>bloyed Employment<br>rads Rate | Satisfaction with Sas                             | k Polytech                          | to Rec               | commend         | Program<br>Skills and k |                      | relevant in t | he work  | place                |              |
| 212 137                                                          | 65% 1                 | .30 61%                                              | decision to attend<br>Saskpolytech                | others                              |                      | ytech to others | 959                     | %                    |               |          |                      |              |
| Leastion of Employ                                               |                       |                                                      | 0.404                                             | 000/                                |                      | 0.001           |                         |                      | 29            | ,<br>0   | 20                   | %            |
| Location of Employ                                               | ment                  |                                                      | 94%                                               | 92%                                 |                      | 96%             | Great/Som               | ne Extent            | No Exten      | t At All | Not Sure/No          | t Applicab   |
| 18% 35%                                                          | 13% 11%               | 13% 8%                                               | Satisfaction with Can Satisfied Campus facilities | Dissatisfied                        | Not si               |                 | 829                     | earning pote         |               |          |                      |              |
| Average Annual Sal                                               |                       |                                                      |                                                   | 90%                                 |                      | 8%              |                         |                      | 119           | %        | 79                   | %            |
| 0                                                                | overall (\$)          | 40,266                                               |                                                   | 3070                                |                      |                 | Great/Som               | e Extent             | No Exten      | + Λ+ ΛΠ  | Not Sure/No          | t Applicab   |
| Full-time Training Re                                            | elated (\$)           | 43,046                                               | Campus activities                                 |                                     |                      |                 | Great/Son               | le Exterit           | No Exten      | LALAII   | Not Sure/No          | с Аррпсар    |
| Salary by Location                                               |                       |                                                      | 749                                               | %                                   | 1                    | 17% 10%         | Improved e              | employment           | t opportuni   | ties     |                      |              |
|                                                                  | Overall (\$)          | Full-time Training<br>Related (\$)                   | Instruction delivered                             |                                     |                      |                 | 839                     | %                    | 139           | %        | 40                   | %            |
| Saskatoon                                                        | 36,142                | 46,554                                               |                                                   | 91%                                 |                      | 7%              | Great/Son               | no Extont            | No Exter      | + Λ+ ΛΠ  | Not Sure/No          | t Applicab   |
| Regina                                                           | 44,310                | 45,830                                               |                                                   | 91/0                                |                      | 7 70            | 0.600,000               | LA LACOIL            | NO EXCEN      | C/1C/111 | Not Sure/No          | .c., ppiicau |
| Moose Jaw                                                        | 33,894                | 36,146                                               |                                                   |                                     |                      |                 |                         |                      |               |          |                      |              |
| Prince Albert                                                    | 36,523                | 39,262                                               | Student support services                          | 5                                   |                      |                 | 1                       | 4 C                  | Dealder       | _        |                      |              |
| Elsewhere in SK                                                  | 35,671                | 37,391                                               |                                                   | 86%                                 |                      | 9% 5%           | Location o              | orcurrent            | Residenc      | e        |                      |              |
| Alberta                                                          | 66,480                | 50,867                                               |                                                   | 00-70                               |                      | <u> </u>        |                         |                      |               | Prince   | Elsewhere            | Outsid       |
|                                                                  |                       |                                                      |                                                   |                                     |                      |                 | Saskatoon               | Regina               | Moose Jaw     | Albert   | in SK                | Sask         |
| British Columbia                                                 |                       |                                                      | Educational experience                            |                                     |                      |                 |                         |                      |               |          |                      |              |
| British Columbia<br>Manitoba                                     |                       |                                                      | Educational experience                            |                                     |                      |                 |                         |                      |               |          |                      |              |
|                                                                  | 51,588<br>30,000      | 39,128                                               |                                                   | 95%                                 |                      |                 | 22%                     | 28%                  | 21%           | 11%      | 12%                  | 7%           |