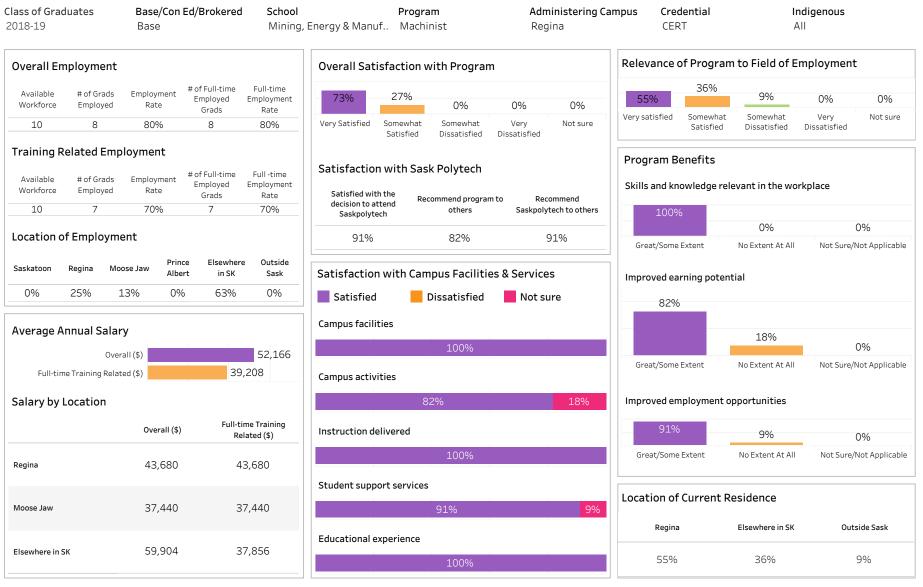

#### DIP, DIPC and 1 more; Program Type: Base

| l <b>ass of Graduates</b><br>2018-19                             | Base/Con Ed/B<br>Base | rokered School<br>Busines                            | -                                                 | Program Administering Ca<br>All All |                      |                 | mpus Cro<br>Al          | Indigenous<br>All    |               |          |                      |              |
|------------------------------------------------------------------|-----------------------|------------------------------------------------------|---------------------------------------------------|-------------------------------------|----------------------|-----------------|-------------------------|----------------------|---------------|----------|----------------------|--------------|
| Overall Employmer                                                | ıt                    |                                                      | Overall Satisfaction                              | with Program                        |                      |                 | Relevance               | e of Progra          | am to Fiel    | d of Em  | ployment             |              |
| Available # of Grad<br>Workforce Employed                        | ls Employment Emp     | ull-time Full-time<br>bloyed Employment<br>rads Rate | 64% 31%                                           | 3%                                  | 2%                   | 0%              | 56%                     | 33%                  | 3%            | -        | 4%                   | 4%           |
| 212 204                                                          |                       | .84 87%                                              | Very Satisfied Somewhat<br>Satisfied              | Somewhat<br>Dissatisfied            | Very<br>Dissatisfied | Not sure        | Very satisfied          | Somewha<br>Satisfied |               |          | Very<br>Dissatisfied | Not sure     |
| Training Related Er<br>Available # of Grad<br>Workforce Employed | ls Employment #of F   | ull-time Full-time<br>bloyed Employment<br>rads Rate | Satisfaction with Sas                             | k Polytech                          | to Rec               | commend         | Program<br>Skills and k |                      | relevant in t | he work  | place                |              |
| 212 137                                                          | 65% 1                 | .30 61%                                              | decision to attend<br>Saskpolytech                | others                              |                      | ytech to others | 959                     | %                    |               |          |                      |              |
| Leastion of Employ                                               |                       |                                                      | 0.404                                             | 000/                                |                      | 0.001           |                         |                      | 29            | ,<br>0   | 20                   | %            |
| Location of Employ                                               | ment                  |                                                      | 94%                                               | 92%                                 |                      | 96%             | Great/Som               | ne Extent            | No Exten      | t At All | Not Sure/No          | t Applicab   |
| 18% 35%                                                          | 13% 11%               | 13% 8%                                               | Satisfaction with Can Satisfied Campus facilities | Dissatisfied                        | Not si               |                 | 829                     | earning pote         |               |          |                      |              |
| Average Annual Sal                                               |                       |                                                      |                                                   | 90%                                 |                      | 8%              |                         |                      | 119           | %        | 79                   | %            |
| 0                                                                | overall (\$)          | 40,266                                               |                                                   | 3070                                |                      |                 | Great/Som               | e Extent             | No Exten      | + Λ+ ΛΠ  | Not Sure/No          | t Applicab   |
| Full-time Training Re                                            | elated (\$)           | 43,046                                               | Campus activities                                 |                                     |                      |                 | Great/Son               | le Exterit           | No Exten      | LALAII   | Not Sure/No          | с Аррпсар    |
| Salary by Location                                               |                       |                                                      | 749                                               | %                                   | 1                    | 17% 10%         | Improved e              | employment           | t opportuni   | ties     |                      |              |
|                                                                  | Overall (\$)          | Full-time Training<br>Related (\$)                   | Instruction delivered                             |                                     |                      |                 | 839                     | %                    | 139           | %        | 40                   | %            |
| Saskatoon                                                        | 36,142                | 46,554                                               |                                                   | 91%                                 |                      | 7%              | Great/Son               | no Extont            | No Exter      | + Λ+ ΛΠ  | Not Sure/No          | t Applicab   |
| Regina                                                           | 44,310                | 45,830                                               |                                                   | 91/0                                |                      | 7 70            | 0.600,000               | LA LACOIL            | NO EXCEN      | C/1C/111 | Not Sure/No          | .c., ppiicau |
| Moose Jaw                                                        | 33,894                | 36,146                                               |                                                   |                                     |                      |                 |                         |                      |               |          |                      |              |
| Prince Albert                                                    | 36,523                | 39,262                                               | Student support services                          | 5                                   |                      |                 | 1                       | 4 C                  | Dealder       | _        |                      |              |
| Elsewhere in SK                                                  | 35,671                | 37,391                                               |                                                   | 86%                                 |                      | 9% 5%           | Location o              | orcurrent            | Residenc      | e        |                      |              |
| Alberta                                                          | 66,480                | 50,867                                               |                                                   | 00-70                               |                      | <u> </u>        |                         |                      |               | Prince   | Elsewhere            | Outsid       |
|                                                                  |                       |                                                      |                                                   |                                     |                      |                 | Saskatoon               | Regina               | Moose Jaw     | Albert   | in SK                | Sask         |
| British Columbia                                                 |                       |                                                      | Educational experience                            |                                     |                      |                 |                         |                      |               |          |                      |              |
| British Columbia<br>Manitoba                                     |                       |                                                      | Educational experience                            |                                     |                      |                 |                         |                      |               |          |                      |              |
|                                                                  | 51,588<br>30,000      | 39,128                                               |                                                   | 95%                                 |                      |                 | 22%                     | 28%                  | 21%           | 11%      | 12%                  | 7%           |

Summary of Results (2/2)

ASKATCHEWAN

Campus: Moose Jaw, Prince Albert, Regina and 1 more; School: Business; Program: All; Credential: CERT,

DIP, DIPC and 1 more; Program Type: Base

Number of Respondents: 243