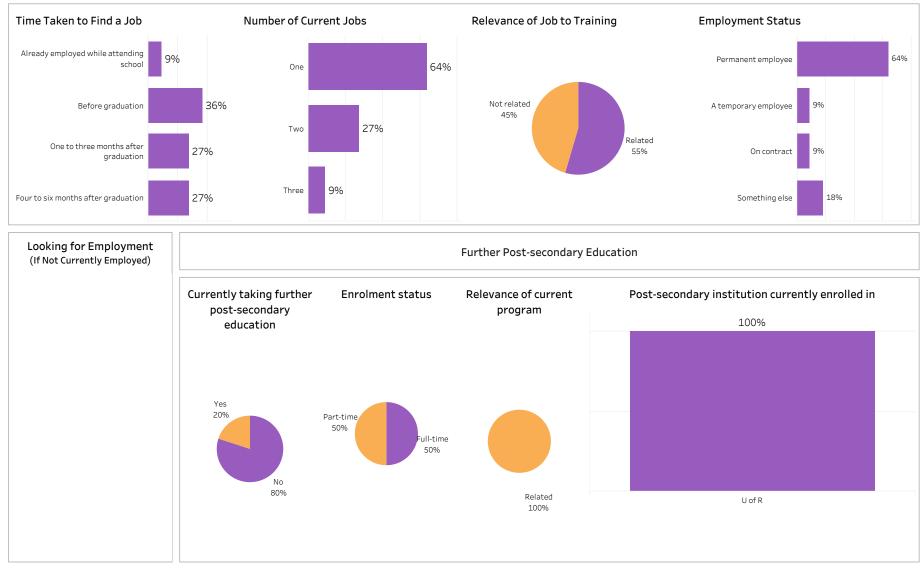

Number of Respondents: 27

**Polytech Delivered** 

Summary of Results (2/2)

Campus: Moose Jaw; School: Business; Program: Business; Credential: CERT; Program Type: Con Ed - Sask

#### Polytech Delivered

Number of Respondents: 27

Summary of Results (1/2)

School: Business; Program: Business; Campus: Moose Jaw; Credential: CERT; Program Type: Con Ed -

Brokered

Institutional Research and Analysis (IR&A)

Number of Respondents: 43

Summary of Results (2/2)

Campus: Moose Jaw; School: Business; Program: Business; Credential: CERT; Program Type: Con Ed -

ASKATCHEWAN

Brokered

Number of Respondents: 43