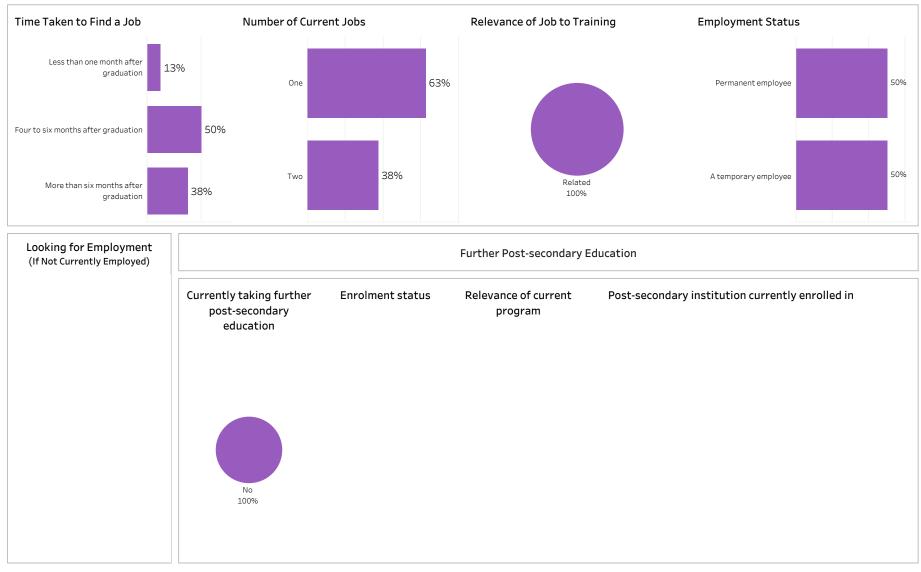

#### Program Type: Con Ed - Sask Polytech Delivered

| Class of GraduatesBase/Con Ed/BrokeredSchool2018-19Con Ed - Sask Polytech DBusiness |                                    |                                           |                                         | Base/Con Ed/BrokeredSchoolProgramAdministeringCon Ed - Sask Polytech DBusinessAccounting Certificate PAll |                       |                                          |                      |                            |                | Campus Credential<br>All |                     |         | Indigenous<br>All    |               |  |  |
|-------------------------------------------------------------------------------------|------------------------------------|-------------------------------------------|-----------------------------------------|-----------------------------------------------------------------------------------------------------------|-----------------------|------------------------------------------|----------------------|----------------------------|----------------|--------------------------|---------------------|---------|----------------------|---------------|--|--|
| Overall Employme                                                                    | nt                                 |                                           |                                         | Overall Sat                                                                                               | tisfaction            | with Program                             | n                    |                            | Relevance      | e of Program             | n to Field          | l of Em | ployment             |               |  |  |
| Available # of Grad<br>Workforce Employe                                            | is Employment                      | # of Full-time<br>Employed<br>Grads       | Full-time<br>Employment<br>Rate         | 27%                                                                                                       | 65%                   | 4%                                       | 0%                   | 4%                         | 42%            | 38%                      | 4%                  |         | 4%                   | 12%           |  |  |
| 23 20                                                                               | 87%                                | 18                                        | 78%                                     | Very Satisfied                                                                                            | Somewhat<br>Satisfied | Somewhat<br>Dissatisfied                 | Very<br>Dissatisfied | Not sure                   | Very satisfied | Somewhat<br>Satisfied    | Somewł<br>Dissatist |         | Very<br>Dissatisfied | Not sure      |  |  |
| Available<br>Workforce     # of Grad<br>Employee       23     17                    | ds Employment                      | # of Full-time<br>Employed<br>Grads<br>16 | Full -time<br>Employment<br>Rate<br>70% | Satisfactic<br>Satisfied wi<br>decision to a                                                              | th the Re<br>attend   | sk Polytech<br>commend program<br>others |                      | commend<br>ytech to others |                | knowledge re             | levant in th        | ne work | place                |               |  |  |
|                                                                                     |                                    | 10                                        | 70%                                     | Saskpolyt                                                                                                 | tech                  | others                                   | Saskpoly             | ytech to others            | 92             | %                        | 4%                  |         | 4                    | %             |  |  |
| Location of Employ                                                                  | ment                               |                                           |                                         | 96%                                                                                                       |                       | 96%                                      | 1                    | 100%                       | Great/Son      | ne Extent                | No Extent           | At All  | Not Sure/No          | ot Applicable |  |  |
| Saskatoon Regina<br>35% 20%                                                         | Moose Jaw Prince<br>Alber<br>5% 5% |                                           | e Outside<br>Sask<br>15%                | Satisfied                                                                                                 | d 📕                   | npus Faciliti<br>Dissatisfied            | es & Service         |                            | Improved e     | earning poter<br>%       | ntial               |         |                      |               |  |  |
| Average Annual Sa                                                                   | lary                               |                                           |                                         | Campus facil                                                                                              |                       |                                          | -                    |                            |                |                          | 4%                  |         | 16                   | 5%            |  |  |
| (<br>Full-time Training R                                                           | Overall (\$)                       |                                           | 40,309<br>42,343                        | Campus activ                                                                                              | 65%<br>vities         |                                          |                      | 35%                        | Great/Son      | ne Extent                | 490<br>No Extent    |         | Not Sure/No          | ot Applicable |  |  |
| Salary by Location                                                                  |                                    |                                           |                                         | 35%                                                                                                       | 5                     |                                          | 62%                  |                            | Improved       | employment o             | opportuniti         | ies     |                      |               |  |  |
|                                                                                     | Overall (\$)                       |                                           | me Training<br>ated (\$)                | Instruction d                                                                                             | lelivered             |                                          |                      |                            | 73             | %                        | 15%                 | 0       | 12                   | 2%            |  |  |
| Saskatoon                                                                           | 34,146                             | 38                                        | 3,849                                   |                                                                                                           |                       | 92%                                      | 1                    | 8%                         | Great/Sor      | ne Extent                | No Extent           | At All  | Not Sure/No          | ot Applicabl  |  |  |
| Regina                                                                              | 46,453                             | 46                                        | 5,453                                   |                                                                                                           |                       |                                          |                      |                            |                |                          |                     |         |                      |               |  |  |
| Moose Jaw                                                                           | 42,328                             | 42                                        | 2,328                                   | Student supp                                                                                              | port services         | 5                                        |                      |                            | Location       | of Current R             | Residence           | 9       |                      |               |  |  |
| Prince Albert                                                                       | 10.055                             |                                           |                                         |                                                                                                           | 65%                   |                                          | 8%                   | 27%                        |                |                          |                     | Prince  | Elsewhere            | Outside       |  |  |
| Elsewhere in SK                                                                     | 46,973                             |                                           | 5,973                                   | Educational                                                                                               | experience            |                                          |                      |                            | Saskatoon      | Regina M                 | oose Jaw            | Albert  | in SK                | Sask          |  |  |
| British Columbia                                                                    | 44,000                             |                                           | 4,000                                   |                                                                                                           | •                     | 85%                                      |                      | 8% 8%                      | 31%            | 23%                      | 4%                  | 4%      | 19%                  | 19%           |  |  |
| Ontario                                                                             | 33,650                             | 33                                        | 3,650                                   |                                                                                                           |                       | 03%                                      |                      | 0% 0%                      |                |                          |                     |         |                      |               |  |  |