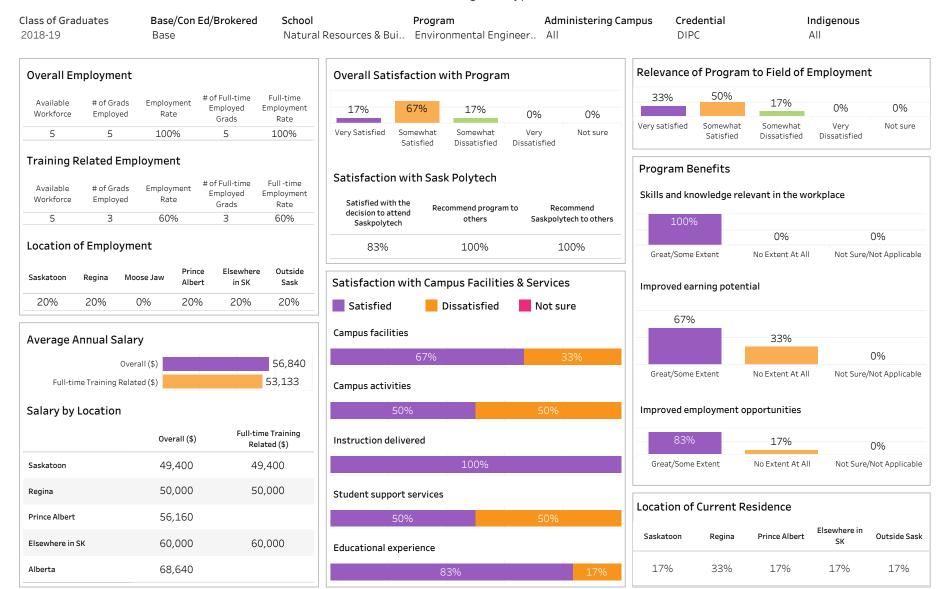

#### DIP, DIPC and 1 more; Program Type: Base

| l <b>ass of Graduates</b><br>2018-19                             | Base/Con Ed/B<br>Base | rokered School<br>Busines                            | -                                                 | Program Administering Ca<br>All All |                      |                 | mpus Cro<br>Al          | Indigenous<br>All    |               |          |                      |              |
|------------------------------------------------------------------|-----------------------|------------------------------------------------------|---------------------------------------------------|-------------------------------------|----------------------|-----------------|-------------------------|----------------------|---------------|----------|----------------------|--------------|
| Overall Employmer                                                | ıt                    |                                                      | Overall Satisfaction                              | with Program                        |                      |                 | Relevance               | e of Progra          | am to Fiel    | d of Em  | ployment             |              |
| Available # of Grad<br>Workforce Employed                        | ls Employment Emp     | ull-time Full-time<br>bloyed Employment<br>rads Rate | 64% 31%                                           | 3%                                  | 2%                   | 0%              | 56%                     | 33%                  | 3%            | -        | 4%                   | 4%           |
| 212 204                                                          |                       | .84 87%                                              | Very Satisfied Somewhat<br>Satisfied              | Somewhat<br>Dissatisfied            | Very<br>Dissatisfied | Not sure        | Very satisfied          | Somewha<br>Satisfied |               |          | Very<br>Dissatisfied | Not sure     |
| Training Related Er<br>Available # of Grad<br>Workforce Employed | ls Employment #of F   | ull-time Full-time<br>bloyed Employment<br>rads Rate | Satisfaction with Sas                             | k Polytech                          | to Rec               | commend         | Program<br>Skills and k |                      | relevant in t | he work  | place                |              |
| 212 137                                                          | 65% 1                 | .30 61%                                              | decision to attend<br>Saskpolytech                | others                              |                      | ytech to others | 959                     | %                    |               |          |                      |              |
| Leastion of Employ                                               |                       |                                                      | 0.404                                             | 000/                                |                      | 0.001           |                         |                      | 29            | ,<br>0   | 20                   | %            |
| Location of Employ                                               | ment                  |                                                      | 94%                                               | 92%                                 |                      | 96%             | Great/Som               | ne Extent            | No Exten      | t At All | Not Sure/No          | t Applicab   |
| 18% 35%                                                          | 13% 11%               | 13% 8%                                               | Satisfaction with Can Satisfied Campus facilities | Dissatisfied                        | Not si               |                 | 829                     | earning pote         |               |          |                      |              |
| Average Annual Sal                                               |                       |                                                      |                                                   | 90%                                 |                      | 8%              |                         |                      | 119           | %        | 79                   | %            |
| 0                                                                | overall (\$)          | 40,266                                               |                                                   | 3070                                |                      |                 | Great/Som               | e Extent             | No Exten      | + Λ+ ΛΠ  | Not Sure/No          | t Applicab   |
| Full-time Training Re                                            | elated (\$)           | 43,046                                               | Campus activities                                 |                                     |                      |                 | Great/Son               | le Exterit           | No Exten      | LALAII   | Not Sure/No          | с Аррпсар    |
| Salary by Location                                               |                       |                                                      | 749                                               | %                                   | 1                    | 17% 10%         | Improved e              | employment           | t opportuni   | ties     |                      |              |
|                                                                  | Overall (\$)          | Full-time Training<br>Related (\$)                   | Instruction delivered                             |                                     |                      |                 | 839                     | %                    | 139           | %        | 40                   | %            |
| Saskatoon                                                        | 36,142                | 46,554                                               |                                                   | 91%                                 |                      | 7%              | Great/Son               | no Extont            | No Exter      | + Λ+ ΛΠ  | Not Sure/No          | t Applicab   |
| Regina                                                           | 44,310                | 45,830                                               |                                                   | 91/0                                |                      | 7 70            | 0.600,000               | LA LACOIL            | NO EXCEN      | C/1C/111 | Not Sure/No          | .c., ppiicau |
| Moose Jaw                                                        | 33,894                | 36,146                                               |                                                   |                                     |                      |                 |                         |                      |               |          |                      |              |
| Prince Albert                                                    | 36,523                | 39,262                                               | Student support services                          | 5                                   |                      |                 | 1                       | 4 C                  | Dealder       | _        |                      |              |
| Elsewhere in SK                                                  | 35,671                | 37,391                                               |                                                   | 86%                                 |                      | 9% 5%           | Location o              | orcurrent            | Residenc      | e        |                      |              |
| Alberta                                                          | 66,480                | 50,867                                               |                                                   | 00-70                               |                      | <u> </u>        |                         |                      |               | Prince   | Elsewhere            | Outsid       |
|                                                                  |                       |                                                      |                                                   |                                     |                      |                 | Saskatoon               | Regina               | Moose Jaw     | Albert   | in SK                | Sask         |
| British Columbia                                                 |                       |                                                      | Educational experience                            |                                     |                      |                 |                         |                      |               |          |                      |              |
| British Columbia<br>Manitoba                                     |                       |                                                      | Educational experience                            |                                     |                      |                 |                         |                      |               |          |                      |              |
|                                                                  | 51,588<br>30,000      | 39,128                                               |                                                   | 95%                                 |                      |                 | 22%                     | 28%                  | 21%           | 11%      | 12%                  | 7%           |

Summary of Results (2/2)

ASKATCHEWAN

Campus: Moose Jaw, Prince Albert, Regina and 1 more; School: Business; Program: All; Credential: CERT,

DIP, DIPC and 1 more; Program Type: Base

Number of Respondents: 243