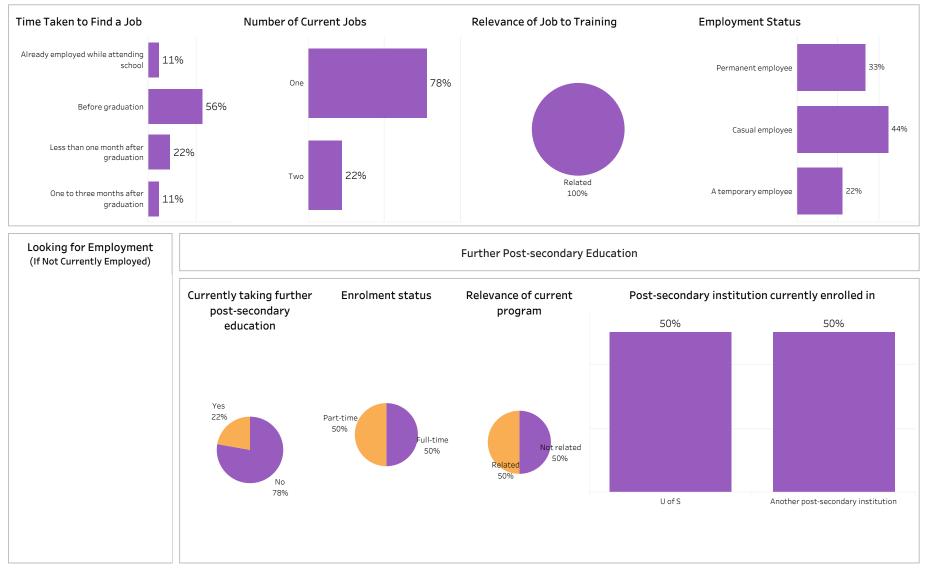

#### Saskatchewan Polytechnic 2018-19 Graduate Follow-up Survey - Program Pages Table of Contents

|                                                                                       | Page |
|---------------------------------------------------------------------------------------|------|
| School of Business                                                                    | 1    |
| School of Business Overall Program Results                                            | 2    |
| School of Business Base Programs Results                                              | 4    |
| School of Business Con Ed Sask Polytech Delivered Programs Results                    | 6    |
| School of Business Con Ed Brokered Programs Results                                   | 8    |
| Accounting                                                                            | 10   |
| Applied Project Management                                                            | 12   |
| Business                                                                              | 14   |
| Business Accountancy                                                                  | 30   |
| Business Management                                                                   | 36   |
| Human Resources Management                                                            | 40   |
| Office Administration                                                                 | 42   |
| Joseph A. Remai School of Construction                                                | 56   |
| Joseph A. Remai School of Construction Overall Program Results                        | 57   |
| Joseph A. Remai School of Construction Base Program Results                           | 59   |
| Joesph A. Remai School of Construction Con Ed Sask Polytech Delivered Program Results | 61   |
| Joseph A. Remai School of Construction Con Ed Brokered Program Results                | 63   |
| Architectural Technologies                                                            | 65   |
| Carpentry                                                                             | 67   |
| Electrician                                                                           | 75   |
| Plumbing & Pipefitting                                                                | 83   |
| Refrigeration & Air Conditioning                                                      | 89   |
| School of Health Sciences                                                             | 91   |
| School of Health Sciences Overall Program Results                                     | 92   |
| School of Health Sciences Base Program Results                                        | 94   |
| School of Health Sciences Con Ed Sask Polytech Delivered Program Results              | 96   |
| School of Health Sciences Con Ed Brokered Program Results                             | 98   |
| Addictions Counselling                                                                | 100  |
| Advanced Care Paramedic                                                               | 102  |

| Combined Laboratory and X-Ray Technology                                                     | 106 |
|----------------------------------------------------------------------------------------------|-----|
| Community Paramedic                                                                          | 108 |
| Continuing Care Assistant                                                                    | 110 |
| Cytotechnology                                                                               | 128 |
| Dental Assisting                                                                             | 130 |
| Health Information Management                                                                | 132 |
| Medical Laboratory Assistant                                                                 | 136 |
| Medical Laboratory Technology                                                                | 138 |
| Medical Radiologic Technology                                                                | 140 |
| Pharmacy Technician                                                                          | 142 |
| Phlebotomy                                                                                   | 146 |
| Primary Care Paramedic                                                                       | 148 |
| Therapeutic Recreation                                                                       | 156 |
| Veterinary Technology                                                                        | 160 |
| School of Hospitality and Tourism                                                            | 162 |
| School of Hospitality and Tourism Overall Program Results                                    | 163 |
| School of Hospitality and Tourism Base Program Results                                       | 165 |
| School of Hospitality and Tourism Con Ed Sask Polytech Delivered Program Results             | 167 |
| School of Hospitality and Tourism Con Ed Brokered Program Results                            | 169 |
| Culinary Arts                                                                                | 171 |
| Food and Beverage Service                                                                    | 173 |
| Food and Nutrition Management                                                                | 177 |
| Food Service Cook                                                                            | 179 |
| Hotel and Restaurant Management                                                              | 183 |
| Professional Cooking                                                                         | 185 |
| Recreation and Community Development                                                         | 191 |
| Retail Meat Specialist                                                                       | 193 |
| School of Human Services and Community Safety                                                | 195 |
| School of Human Services and Community Safety Overall Program Results                        | 196 |
| School of Human Services and Community Safety Base Program Results                           | 198 |
| School of Human Services and Community Safety Con Ed Sask Polytech Delivered Program Results | 200 |
| School of Human Services and Community Safety Con Ed Brokered Program Results                | 202 |
| Aboriginal Policing Preparation                                                              | 204 |
| Correctional Studies                                                                         | 210 |
|                                                                                              |     |