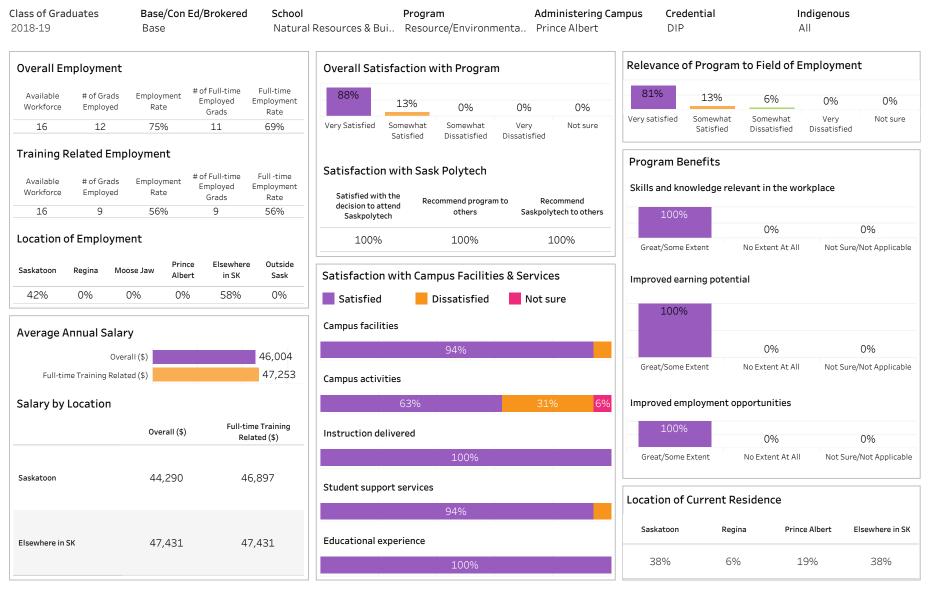

#### DIP, DIPC and 1 more; Program Type: Base

| l <b>ass of Graduates</b><br>2018-19                             | Base/Con Ed/B<br>Base | rokered School<br>Busines                            | -                                                 | Program Administering Ca<br>All All |                      |                 | mpus Cro<br>Al          | Indigenous<br>All    |               |          |                      |              |
|------------------------------------------------------------------|-----------------------|------------------------------------------------------|---------------------------------------------------|-------------------------------------|----------------------|-----------------|-------------------------|----------------------|---------------|----------|----------------------|--------------|
| Overall Employmer                                                | ıt                    |                                                      | Overall Satisfaction                              | with Program                        |                      |                 | Relevance               | e of Progra          | am to Fiel    | d of Em  | ployment             |              |
| Available # of Grad<br>Workforce Employed                        | ls Employment Emp     | ull-time Full-time<br>bloyed Employment<br>rads Rate | 64% 31%                                           | 3%                                  | 2%                   | 0%              | 56%                     | 33%                  | 3%            | -        | 4%                   | 4%           |
| 212 204                                                          |                       | .84 87%                                              | Very Satisfied Somewhat<br>Satisfied              | Somewhat<br>Dissatisfied            | Very<br>Dissatisfied | Not sure        | Very satisfied          | Somewha<br>Satisfied |               |          | Very<br>Dissatisfied | Not sure     |
| Training Related Er<br>Available # of Grad<br>Workforce Employed | ls Employment #of F   | ull-time Full-time<br>bloyed Employment<br>rads Rate | Satisfaction with Sas                             | k Polytech                          | to Rec               | commend         | Program<br>Skills and k |                      | relevant in t | he work  | place                |              |
| 212 137                                                          | 65% 1                 | .30 61%                                              | decision to attend<br>Saskpolytech                | others                              |                      | ytech to others | 959                     | %                    |               |          |                      |              |
| Leastion of Employ                                               |                       |                                                      | 0.404                                             | 000/                                |                      | 0.001           |                         |                      | 29            | ,<br>0   | 20                   | %            |
| Location of Employ                                               | ment                  |                                                      | 94%                                               | 92%                                 |                      | 96%             | Great/Som               | ne Extent            | No Exten      | t At All | Not Sure/No          | t Applicab   |
| 18% 35%                                                          | 13% 11%               | 13% 8%                                               | Satisfaction with Can Satisfied Campus facilities | Dissatisfied                        | Not si               |                 | 829                     | earning pote         |               |          |                      |              |
| Average Annual Sal                                               |                       |                                                      |                                                   | 90%                                 |                      | 8%              |                         |                      | 119           | %        | 79                   | %            |
| 0                                                                | overall (\$)          | 40,266                                               |                                                   | 3070                                |                      |                 | Great/Som               | e Extent             | No Exten      | + Λ+ ΛΠ  | Not Sure/No          | t Applicab   |
| Full-time Training Re                                            | elated (\$)           | 43,046                                               | Campus activities                                 |                                     |                      |                 | Great/Son               | le Exterit           | No Exten      | LALAII   | Not Sure/No          | с Аррпсар    |
| Salary by Location                                               |                       |                                                      | 749                                               | %                                   | 1                    | 17% 10%         | Improved e              | employment           | t opportuni   | ties     |                      |              |
|                                                                  | Overall (\$)          | Full-time Training<br>Related (\$)                   | Instruction delivered                             |                                     |                      |                 | 839                     | %                    | 139           | %        | 40                   | %            |
| Saskatoon                                                        | 36,142                | 46,554                                               |                                                   | 91%                                 |                      | 7%              | Great/Son               | no Extont            | No Exter      | + Λ+ ΛΠ  | Not Sure/No          | t Applicab   |
| Regina                                                           | 44,310                | 45,830                                               |                                                   | 91/0                                |                      | 7 70            | 0.600,000               | LA LACOIL            | NO EXCEN      | C/1C/111 | Not Sure/No          | .c., ppiicau |
| Moose Jaw                                                        | 33,894                | 36,146                                               |                                                   |                                     |                      |                 |                         |                      |               |          |                      |              |
| Prince Albert                                                    | 36,523                | 39,262                                               | Student support services                          | 5                                   |                      |                 | 1                       | 4 C                  | Dealder       | _        |                      |              |
| Elsewhere in SK                                                  | 35,671                | 37,391                                               |                                                   | 86%                                 |                      | 9% 5%           | Location o              | orcurrent            | Residenc      | e        |                      |              |
| Alberta                                                          | 66,480                | 50,867                                               |                                                   | 00-70                               |                      | <u> </u>        |                         |                      |               | Prince   | Elsewhere            | Outsid       |
|                                                                  |                       |                                                      |                                                   |                                     |                      |                 | Saskatoon               | Regina               | Moose Jaw     | Albert   | in SK                | Sask         |
| British Columbia                                                 |                       |                                                      | Educational experience                            |                                     |                      |                 |                         |                      |               |          |                      |              |
| British Columbia<br>Manitoba                                     |                       |                                                      | Educational experience                            |                                     |                      |                 |                         |                      |               |          |                      |              |
|                                                                  | 51,588<br>30,000      | 39,128                                               |                                                   | 95%                                 |                      |                 | 22%                     | 28%                  | 21%           | 11%      | 12%                  | 7%           |