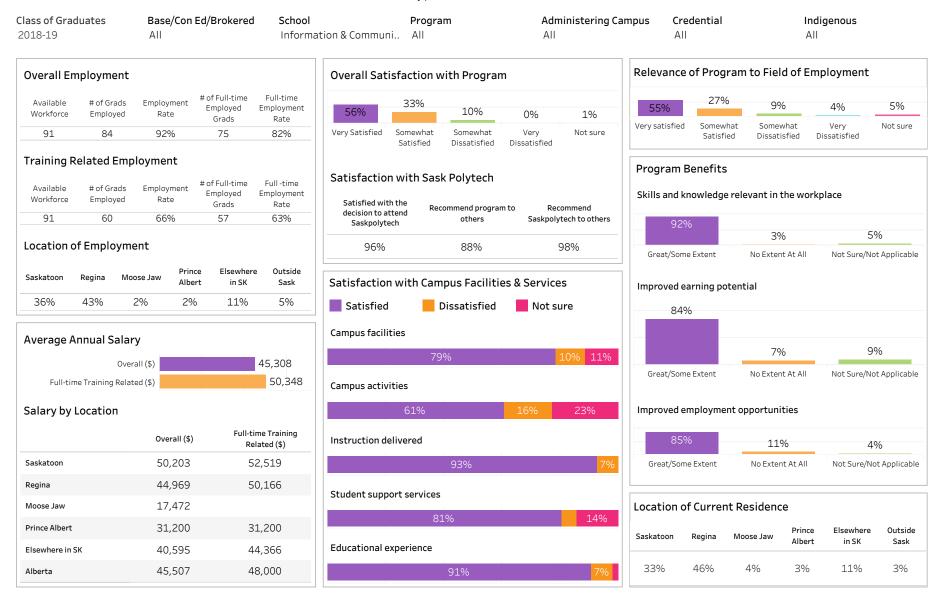

Regina

Alberta

Manitoba Ontario

Summary of Results (1/2)

School: Business; Program: All; Campus: Moose Jaw, Prince Albert, Regina and 1 more; Credential: CERT, DIP, DIPC and 1 more; Program Type: Base, Con Ed - Brokered, Con Ed - Sask Polytech Delivered

Base/Con Ed/Brokered School Administering Campus Class of Graduates Program Credential Indigenous All All Business All Multiple values All Relevance of Program to Field of Employment **Overall Employment Overall Satisfaction with Program** # of Full-time Full-time 32% # of Grads Employment 36% 3% 4% 5% Employed Employment 57% 60% 3% 2% Employed Rate 0% Grads Rate Somewhat Very satisfied Somewhat Very Not sure 363 94% 323 84% Very Satisfied Somewhat Somewhat Very Not sure Satisfied Dissatisfied Dissatisfied Satisfied Dissatisfied Dissatisfied Training Related Employment **Program Benefits** Satisfaction with Sask Polytech # of Full-time Full -time # of Grads Employment Employed Employment Skills and knowledge relevant in the workplace Employed Rate Satisfied with the Grads Rate Recommend program to Recommend decision to attend 254 66% 236 61% others Saskpolytech to others Saskpolytech 5% 3% Location of Employment 94% 93% 96% Great/Some Extent No Extent At All Not Sure/Not Applicable Prince Elsewhere Outside Regina Moose Jaw Satisfaction with Campus Facilities & Services Albert in SK Sask Improved earning potential 32% 8% 7% 26% 6% Satisfied Dissatisfied Not sure 81% **Campus facilities** Average Annual Salary 11% 7% 6% 11% Overall (\$) 42.835 Great/Some Extent No Extent At All Not Sure/Not Applicable 46,324 Full-time Training Related (\$) **Campus** activities Salary by Location Improved employment opportunities Full-time Training Overall (\$) Instruction delivered 13% 6% Related (\$) 43,988 53,219 Great/Some Extent No Extent At All Not Sure/Not Applicable 47,510 49.639 35,951 36,587 Student support services 38,963 42.490 Location of Current Residence 36,734 40,907 9% 10% 59,184 45,650 Prince Elsewhere Outside 44,000 44,000 Saskatoon Moose Jaw Regina Albert in SK Sask Educational experience 47.841 36.389 20% 27% 13% 6% 27% 6% 55,500