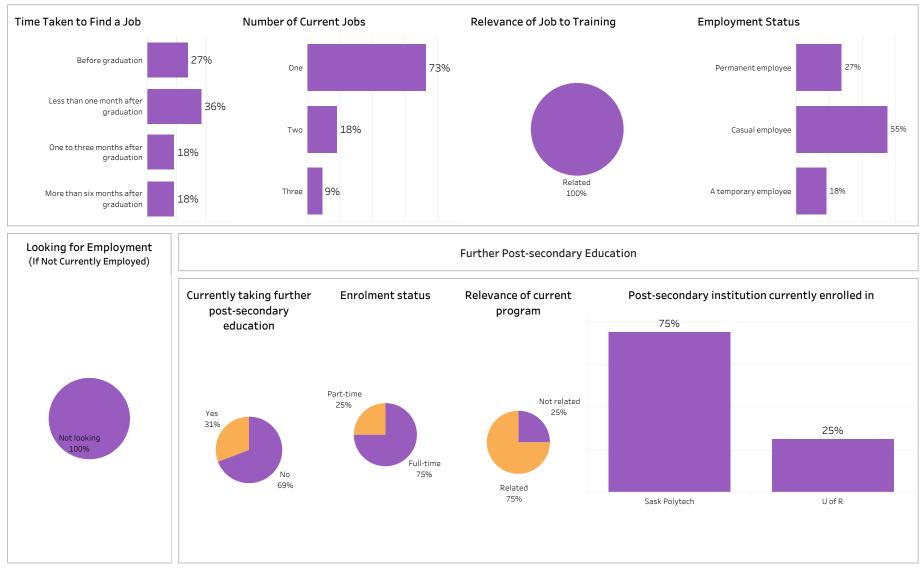

#### Saskatchewan Polytechnic 2018-19 Graduate Follow-up Survey - Program Pages Table of Contents

|                                                                                       | Page |
|---------------------------------------------------------------------------------------|------|
| School of Business                                                                    | 1    |
| School of Business Overall Program Results                                            | 2    |
| School of Business Base Programs Results                                              | 4    |
| School of Business Con Ed Sask Polytech Delivered Programs Results                    | 6    |
| School of Business Con Ed Brokered Programs Results                                   | 8    |
| Accounting                                                                            | 10   |
| Applied Project Management                                                            | 12   |
| Business                                                                              | 14   |
| Business Accountancy                                                                  | 30   |
| Business Management                                                                   | 36   |
| Human Resources Management                                                            | 40   |
| Office Administration                                                                 | 42   |
| Joseph A. Remai School of Construction                                                | 56   |
| Joseph A. Remai School of Construction Overall Program Results                        | 57   |
| Joseph A. Remai School of Construction Base Program Results                           | 59   |
| Joesph A. Remai School of Construction Con Ed Sask Polytech Delivered Program Results | 61   |
| Joseph A. Remai School of Construction Con Ed Brokered Program Results                | 63   |
| Architectural Technologies                                                            | 65   |
| Carpentry                                                                             | 67   |
| Electrician                                                                           | 75   |
| Plumbing & Pipefitting                                                                | 83   |
| Refrigeration & Air Conditioning                                                      | 89   |
| School of Health Sciences                                                             | 91   |
| School of Health Sciences Overall Program Results                                     | 92   |
| School of Health Sciences Base Program Results                                        | 94   |
| School of Health Sciences Con Ed Sask Polytech Delivered Program Results              | 96   |
| School of Health Sciences Con Ed Brokered Program Results                             | 98   |
| Addictions Counselling                                                                | 100  |
| Advanced Care Paramedic                                                               | 102  |

| Combined Laboratory and X-Ray Technology                                                     | 106 |
|----------------------------------------------------------------------------------------------|-----|
| Community Paramedic                                                                          | 108 |
| Continuing Care Assistant                                                                    | 110 |
| Cytotechnology                                                                               | 128 |
| Dental Assisting                                                                             | 130 |
| Health Information Management                                                                | 132 |
| Medical Laboratory Assistant                                                                 | 136 |
| Medical Laboratory Technology                                                                | 138 |
| Medical Radiologic Technology                                                                | 140 |
| Pharmacy Technician                                                                          | 142 |
| Phlebotomy                                                                                   | 146 |
| Primary Care Paramedic                                                                       | 148 |
| Therapeutic Recreation                                                                       | 156 |
| Veterinary Technology                                                                        | 160 |
| School of Hospitality and Tourism                                                            | 162 |
| School of Hospitality and Tourism Overall Program Results                                    | 163 |
| School of Hospitality and Tourism Base Program Results                                       | 165 |
| School of Hospitality and Tourism Con Ed Sask Polytech Delivered Program Results             | 167 |
| School of Hospitality and Tourism Con Ed Brokered Program Results                            | 169 |
| Culinary Arts                                                                                | 171 |
| Food and Beverage Service                                                                    | 173 |
| Food and Nutrition Management                                                                | 177 |
| Food Service Cook                                                                            | 179 |
| Hotel and Restaurant Management                                                              | 183 |
| Professional Cooking                                                                         | 185 |
| Recreation and Community Development                                                         | 191 |
| Retail Meat Specialist                                                                       | 193 |
| School of Human Services and Community Safety                                                | 195 |
| School of Human Services and Community Safety Overall Program Results                        | 196 |
| School of Human Services and Community Safety Base Program Results                           | 198 |
| School of Human Services and Community Safety Con Ed Sask Polytech Delivered Program Results | 200 |
| School of Human Services and Community Safety Con Ed Brokered Program Results                | 202 |
| Aboriginal Policing Preparation                                                              | 204 |
| Correctional Studies                                                                         | 210 |
|                                                                                              |     |