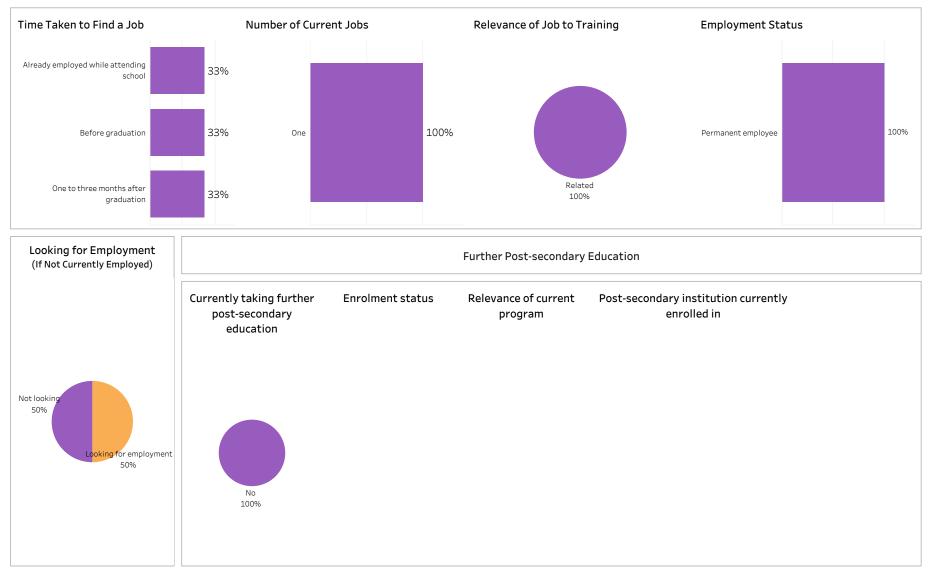

#### Con Ed - Sask Polytech Delivered

Number of Respondents: 26

Summary of Results (1/2)

School: Business; Program: Applied Project Management; Campus: Regina; Credential: APCERT; Program

#### Number of Respondents:

36

#### Type: Con Ed - Sask Polytech Delivered

Summary of Results (2/2)

Campus: All; School: Business; Program: Applied Project Management; Credential: All; Program Type: Con

ASKATCHEWAN

#### Ed - Sask Polytech Delivered

Number of Respondents: 36