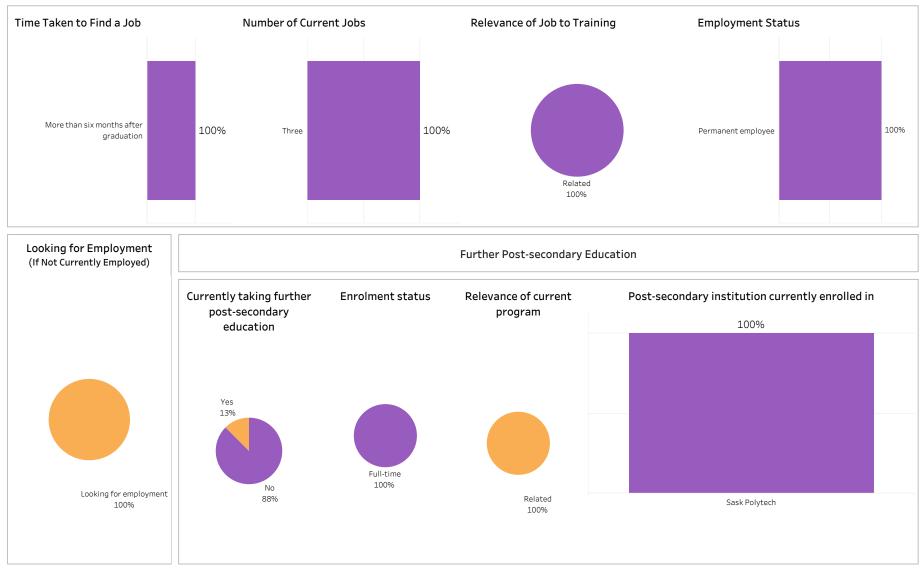

Summary of Results (1/2) School: Business; Program: All; Campus: Moose Jaw, Regina, Saskatoon; Credential: CERT & DIP; Program

Number of Respondents: 121

#### Type: Con Ed - Sask Polytech Delivered

Summary of Results (2/2)

Campus: Moose Jaw, Prince Albert, Regina and 1 more; School: Business; Program: All; Credential: CERT,

DIP, DIPC and 1 more; Program Type: Con Ed - Sask Polytech Delivered