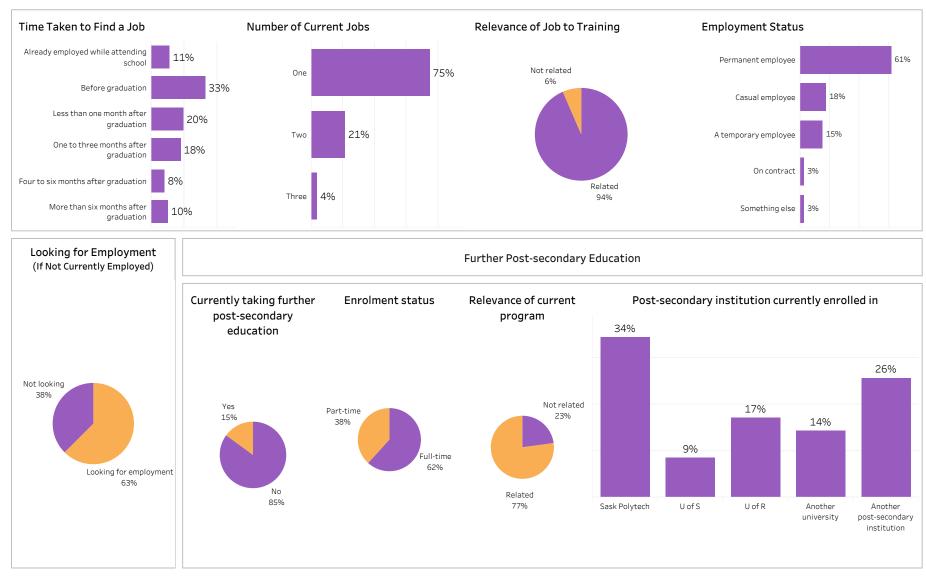

#### DIP, DIPC and 1 more; Program Type: Base

| l <b>ass of Graduates</b><br>2018-19                             | Base/Con Ed/B<br>Base | rokered School<br>Busines                            | -                                                 | Program Administering Ca<br>All All |                      |                 | mpus Cro<br>Al          | Indigenous<br>All    |               |          |                      |              |
|------------------------------------------------------------------|-----------------------|------------------------------------------------------|---------------------------------------------------|-------------------------------------|----------------------|-----------------|-------------------------|----------------------|---------------|----------|----------------------|--------------|
| Overall Employmer                                                | ıt                    |                                                      | Overall Satisfaction                              | with Program                        |                      |                 | Relevance               | e of Progra          | am to Fiel    | d of Em  | ployment             |              |
| Available # of Grad<br>Workforce Employed                        | ls Employment Emp     | ull-time Full-time<br>bloyed Employment<br>rads Rate | 64% 31%                                           | 3%                                  | 2%                   | 0%              | 56%                     | 33%                  | 3%            | -        | 4%                   | 4%           |
| 212 204                                                          |                       | .84 87%                                              | Very Satisfied Somewhat<br>Satisfied              | Somewhat<br>Dissatisfied            | Very<br>Dissatisfied | Not sure        | Very satisfied          | Somewha<br>Satisfied |               |          | Very<br>Dissatisfied | Not sure     |
| Training Related Er<br>Available # of Grad<br>Workforce Employed | ls Employment #of F   | ull-time Full-time<br>bloyed Employment<br>rads Rate | Satisfaction with Sas                             | k Polytech                          | to Rec               | commend         | Program<br>Skills and k |                      | relevant in t | he work  | place                |              |
| 212 137                                                          | 65% 1                 | .30 61%                                              | decision to attend<br>Saskpolytech                | others                              |                      | ytech to others | 959                     | %                    |               |          |                      |              |
| Leastion of Employ                                               |                       |                                                      | 0.404                                             | 000/                                |                      | 0.001           |                         |                      | 29            | ,<br>0   | 20                   | %            |
| Location of Employ                                               | ment                  |                                                      | 94%                                               | 92%                                 |                      | 96%             | Great/Som               | ne Extent            | No Exten      | t At All | Not Sure/No          | t Applicab   |
| 18% 35%                                                          | 13% 11%               | 13% 8%                                               | Satisfaction with Can Satisfied Campus facilities | Dissatisfied                        | Not si               |                 | 829                     | earning pote         |               |          |                      |              |
| Average Annual Sal                                               |                       |                                                      |                                                   | 90%                                 |                      | 8%              |                         |                      | 119           | %        | 79                   | %            |
| 0                                                                | overall (\$)          | 40,266                                               |                                                   | 3070                                |                      |                 | Great/Som               | e Extent             | No Exten      | + Λ+ ΛΠ  | Not Sure/No          | t Applicab   |
| Full-time Training Re                                            | elated (\$)           | 43,046                                               | Campus activities                                 |                                     |                      |                 | Great/Son               | le Exterit           | No Exten      | LALAII   | Not Sure/No          | с Аррпсар    |
| Salary by Location                                               |                       |                                                      | 749                                               | %                                   | 1                    | 17% 10%         | Improved e              | employment           | t opportuni   | ties     |                      |              |
|                                                                  | Overall (\$)          | Full-time Training<br>Related (\$)                   | Instruction delivered                             |                                     |                      |                 | 839                     | %                    | 139           | %        | 40                   | %            |
| Saskatoon                                                        | 36,142                | 46,554                                               |                                                   | 91%                                 |                      | 7%              | Great/Son               | no Extont            | No Exter      | + Λ+ ΛΠ  | Not Sure/No          | t Applicab   |
| Regina                                                           | 44,310                | 45,830                                               |                                                   | 91/0                                |                      | 7 70            | 0.600,000               | LA LACOIL            | NO EXCEN      | C/1C/111 | Not Sure/No          | .c., ppiicau |
| Moose Jaw                                                        | 33,894                | 36,146                                               |                                                   |                                     |                      |                 |                         |                      |               |          |                      |              |
| Prince Albert                                                    | 36,523                | 39,262                                               | Student support services                          | 5                                   |                      |                 | 1                       | 4 C                  | Dealder       | _        |                      |              |
| Elsewhere in SK                                                  | 35,671                | 37,391                                               |                                                   | 86%                                 |                      | 9% 5%           | Location o              | orcurrent            | Residenc      | e        |                      |              |
| Alberta                                                          | 66,480                | 50,867                                               |                                                   | 00-70                               |                      | <u> </u>        |                         |                      |               | Prince   | Elsewhere            | Outsid       |
|                                                                  |                       |                                                      |                                                   |                                     |                      |                 | Saskatoon               | Regina               | Moose Jaw     | Albert   | in SK                | Sask         |
| British Columbia                                                 |                       |                                                      | Educational experience                            |                                     |                      |                 |                         |                      |               |          |                      |              |
| British Columbia<br>Manitoba                                     |                       |                                                      | Educational experience                            |                                     |                      |                 |                         |                      |               |          |                      |              |
|                                                                  | 51,588<br>30,000      | 39,128                                               |                                                   | 95%                                 |                      |                 | 22%                     | 28%                  | 21%           | 11%      | 12%                  | 7%           |