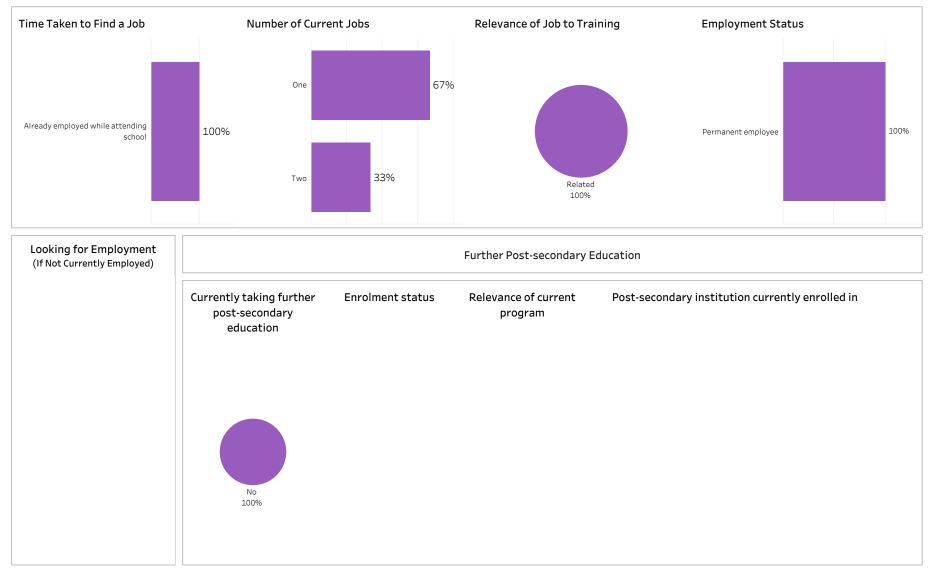

#### Summary of Results (1/2)

School: Business; Program: Accounting Certificate Program; Campus: Moose Jaw; Credential: CERT;

#### Program Type: Con Ed - Sask Polytech Delivered

| Class of GraduatesBase/Con Ed/BrokeredSchool2018-19Con Ed - Sask Polytech DBusiness |                                    |                                           |                                         | Base/Con Ed/BrokeredSchoolProgramAdministeringCon Ed - Sask Polytech DBusinessAccounting Certificate PAll |                       |                                          |                      |                            |                | Campus Credential<br>All |                     |         | Indigenous<br>All    |               |  |  |
|-------------------------------------------------------------------------------------|------------------------------------|-------------------------------------------|-----------------------------------------|-----------------------------------------------------------------------------------------------------------|-----------------------|------------------------------------------|----------------------|----------------------------|----------------|--------------------------|---------------------|---------|----------------------|---------------|--|--|
| Overall Employme                                                                    | nt                                 |                                           |                                         | Overall Sat                                                                                               | tisfaction            | with Program                             | n                    |                            | Relevance      | e of Program             | n to Field          | l of Em | ployment             |               |  |  |
| Available # of Grad<br>Workforce Employe                                            | is Employment                      | # of Full-time<br>Employed<br>Grads       | Full-time<br>Employment<br>Rate         | 27%                                                                                                       | 65%                   | 4%                                       | 0%                   | 4%                         | 42%            | 38%                      | 4%                  |         | 4%                   | 12%           |  |  |
| 23 20                                                                               | 87%                                | 18                                        | 78%                                     | Very Satisfied                                                                                            | Somewhat<br>Satisfied | Somewhat<br>Dissatisfied                 | Very<br>Dissatisfied | Not sure                   | Very satisfied | Somewhat<br>Satisfied    | Somewł<br>Dissatist |         | Very<br>Dissatisfied | Not sure      |  |  |
| Available<br>Workforce     # of Grad<br>Employee       23     17                    | ds Employment                      | # of Full-time<br>Employed<br>Grads<br>16 | Full -time<br>Employment<br>Rate<br>70% | Satisfactic<br>Satisfied wi<br>decision to a                                                              | th the Re<br>attend   | sk Polytech<br>commend program<br>others |                      | commend<br>ytech to others |                | knowledge re             | levant in th        | ne work | place                |               |  |  |
|                                                                                     |                                    | 10                                        | 70%                                     | Saskpolyt                                                                                                 | tech                  | others                                   | Saskpoly             | ytech to others            | 92             | %                        | 4%                  |         | 4                    | %             |  |  |
| Location of Employ                                                                  | ment                               |                                           |                                         | 96%                                                                                                       |                       | 96%                                      | 1                    | 100%                       | Great/Son      | ne Extent                | No Extent           | At All  | Not Sure/No          | ot Applicable |  |  |
| Saskatoon Regina<br>35% 20%                                                         | Moose Jaw Prince<br>Alber<br>5% 5% |                                           | e Outside<br>Sask<br>15%                | Satisfied                                                                                                 | d 📕                   | npus Faciliti<br>Dissatisfied            | es & Service         |                            | Improved e     | earning poter<br>%       | ntial               |         |                      |               |  |  |
| Average Annual Sa                                                                   | lary                               |                                           |                                         | Campus facil                                                                                              |                       |                                          | -                    |                            |                |                          | 4%                  |         | 16                   | 5%            |  |  |
| (<br>Full-time Training R                                                           | Overall (\$)                       |                                           | 40,309<br>42,343                        | Campus activ                                                                                              | 65%<br>vities         |                                          |                      | 35%                        | Great/Son      | ne Extent                | 490<br>No Extent    |         | Not Sure/No          | ot Applicable |  |  |
| Salary by Location                                                                  |                                    |                                           |                                         | 35%                                                                                                       | 5                     |                                          | 62%                  |                            | Improved       | employment o             | opportuniti         | ies     |                      |               |  |  |
|                                                                                     | Overall (\$)                       |                                           | me Training<br>ated (\$)                | Instruction d                                                                                             | lelivered             |                                          |                      |                            | 73             | %                        | 15%                 | 0       | 12                   | 2%            |  |  |
| Saskatoon                                                                           | 34,146                             | 38                                        | 3,849                                   |                                                                                                           |                       | 92%                                      | 1                    | 8%                         | Great/Sor      | ne Extent                | No Extent           | At All  | Not Sure/No          | ot Applicabl  |  |  |
| Regina                                                                              | 46,453                             | 46                                        | 5,453                                   |                                                                                                           |                       |                                          |                      |                            |                |                          |                     |         |                      |               |  |  |
| Moose Jaw                                                                           | 42,328                             | 42                                        | 2,328                                   | Student supp                                                                                              | port services         | 5                                        |                      |                            | Location       | of Current R             | Residence           | 9       |                      |               |  |  |
| Prince Albert                                                                       | 10.055                             |                                           |                                         |                                                                                                           | 65%                   |                                          | 8%                   | 27%                        |                |                          |                     | Prince  | Elsewhere            | Outside       |  |  |
| Elsewhere in SK                                                                     | 46,973                             |                                           | 5,973                                   | Educational                                                                                               | experience            |                                          |                      |                            | Saskatoon      | Regina M                 | oose Jaw            | Albert  | in SK                | Sask          |  |  |
| British Columbia                                                                    | 44,000                             |                                           | 4,000                                   |                                                                                                           | •                     | 85%                                      |                      | 8% 8%                      | 31%            | 23%                      | 4%                  | 4%      | 19%                  | 19%           |  |  |
| Ontario                                                                             | 33,650                             | 33                                        | 3,650                                   |                                                                                                           |                       | 03%                                      |                      | 0% 0%                      |                |                          |                     |         |                      |               |  |  |