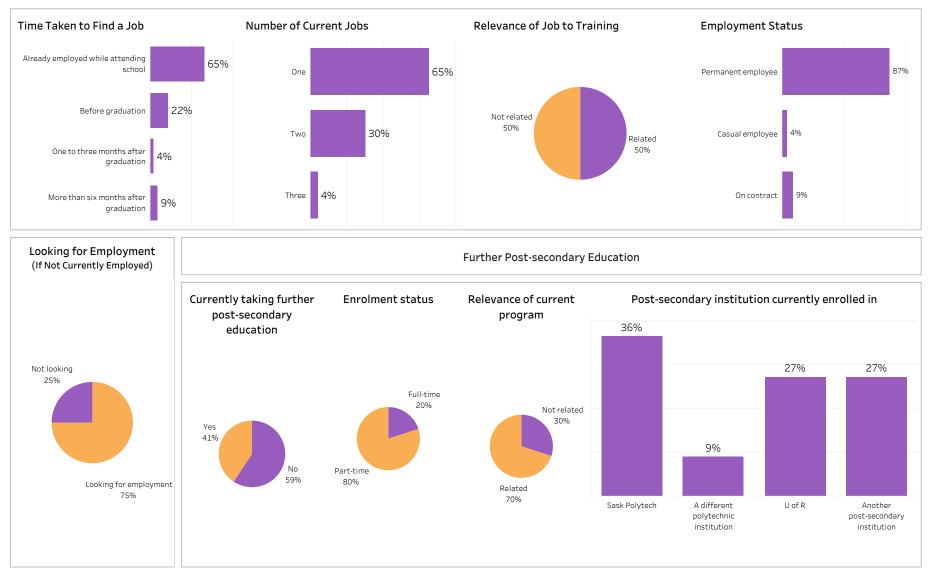

#### Con Ed - Sask Polytech Delivered

Number of Respondents: 26

Summary of Results (1/2)

School: Business; Program: Applied Project Management; Campus: Regina; Credential: APCERT; Program

#### Number of Respondents:

36

#### Type: Con Ed - Sask Polytech Delivered

Summary of Results (2/2)

Campus: All; School: Business; Program: Applied Project Management; Credential: All; Program Type: Con

ASKATCHEWAN

#### Ed - Sask Polytech Delivered

Number of Respondents: 36