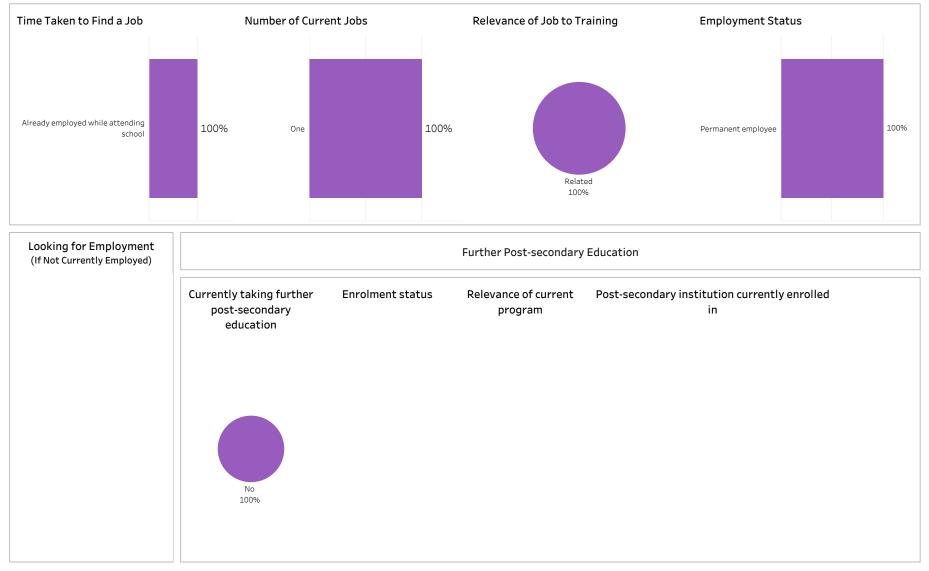

Summary of Results (2/2)

Campus: Moose Jaw, Prince Albert, Regina and 1 more; School: Business; Program: All; Credential: CERT,

DIP, DIPC and 1 more; Program Type: Con Ed - Brokered

ASKATCHEWAN

Number of Respondents: 69