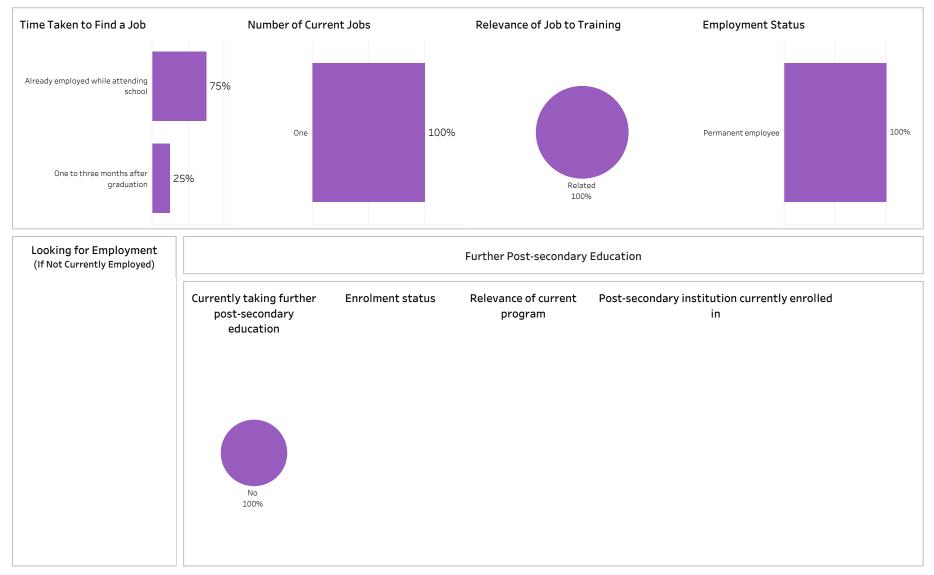

#### DIP, DIPC and 1 more; Program Type: Base

| l <b>ass of Graduates</b><br>2018-19                             | Base/Con Ed/B<br>Base | rokered School<br>Busines                            | -                                                 | Program Administering Ca<br>All All |                      |                 | mpus Cro<br>Al          | Indigenous<br>All    |               |          |                      |              |
|------------------------------------------------------------------|-----------------------|------------------------------------------------------|---------------------------------------------------|-------------------------------------|----------------------|-----------------|-------------------------|----------------------|---------------|----------|----------------------|--------------|
| Overall Employmer                                                | ıt                    |                                                      | Overall Satisfaction                              | with Program                        |                      |                 | Relevance               | e of Progra          | am to Fiel    | d of Em  | ployment             |              |
| Available # of Grad<br>Workforce Employed                        | ls Employment Emp     | ull-time Full-time<br>bloyed Employment<br>rads Rate | 64% 31%                                           | 3%                                  | 2%                   | 0%              | 56%                     | 33%                  | 3%            | -        | 4%                   | 4%           |
| 212 204                                                          |                       | .84 87%                                              | Very Satisfied Somewhat<br>Satisfied              | Somewhat<br>Dissatisfied            | Very<br>Dissatisfied | Not sure        | Very satisfied          | Somewha<br>Satisfied |               |          | Very<br>Dissatisfied | Not sure     |
| Training Related Er<br>Available # of Grad<br>Workforce Employed | ls Employment #of F   | ull-time Full-time<br>bloyed Employment<br>rads Rate | Satisfaction with Sas                             | k Polytech                          | to Rec               | commend         | Program<br>Skills and k |                      | relevant in t | he work  | place                |              |
| 212 137                                                          | 65% 1                 | .30 61%                                              | decision to attend<br>Saskpolytech                | others                              |                      | ytech to others | 959                     | %                    |               |          |                      |              |
| Leastion of Employ                                               |                       |                                                      | 0.404                                             | 000/                                |                      | 0.001           |                         |                      | 29            | ,<br>0   | 20                   | %            |
| Location of Employ                                               | ment                  |                                                      | 94%                                               | 92%                                 |                      | 96%             | Great/Som               | ne Extent            | No Exten      | t At All | Not Sure/No          | t Applicab   |
| 18% 35%                                                          | 13% 11%               | 13% 8%                                               | Satisfaction with Can Satisfied Campus facilities | Dissatisfied                        | Not si               |                 | 829                     | earning pote         |               |          |                      |              |
| Average Annual Sal                                               |                       |                                                      |                                                   | 90%                                 |                      | 8%              |                         |                      | 119           | %        | 79                   | %            |
| 0                                                                | overall (\$)          | 40,266                                               |                                                   | 3070                                |                      |                 | Great/Som               | e Extent             | No Exten      | + Λ+ ΛΠ  | Not Sure/No          | t Applicab   |
| Full-time Training Re                                            | elated (\$)           | 43,046                                               | Campus activities                                 |                                     |                      |                 | Great/Son               | le Exterit           | No Exten      | LALAII   | Not Sure/No          | с Аррпсар    |
| Salary by Location                                               |                       |                                                      | 749                                               | %                                   | 1                    | 17% 10%         | Improved e              | employment           | t opportuni   | ties     |                      |              |
|                                                                  | Overall (\$)          | Full-time Training<br>Related (\$)                   | Instruction delivered                             |                                     |                      |                 | 839                     | %                    | 139           | %        | 40                   | %            |
| Saskatoon                                                        | 36,142                | 46,554                                               |                                                   | 91%                                 |                      | 7%              | Great/Son               | no Extont            | No Exter      | + Λ+ ΛΠ  | Not Sure/No          | t Applicab   |
| Regina                                                           | 44,310                | 45,830                                               |                                                   | 91/0                                |                      | 7 70            | 0.600,000               | LA LACOIL            | NO EXCEN      | C/1C/111 | Not Sure/No          | .c., ppiicau |
| Moose Jaw                                                        | 33,894                | 36,146                                               |                                                   |                                     |                      |                 |                         |                      |               |          |                      |              |
| Prince Albert                                                    | 36,523                | 39,262                                               | Student support services                          | 5                                   |                      |                 | 1                       | 4 C                  | Dealder       | _        |                      |              |
| Elsewhere in SK                                                  | 35,671                | 37,391                                               |                                                   | 86%                                 |                      | 9% 5%           | Location o              | orcurrent            | Residenc      | e        |                      |              |
| Alberta                                                          | 66,480                | 50,867                                               |                                                   | 00-70                               |                      | <u> </u>        |                         |                      |               | Prince   | Elsewhere            | Outsid       |
|                                                                  |                       |                                                      |                                                   |                                     |                      |                 | Saskatoon               | Regina               | Moose Jaw     | Albert   | in SK                | Sask         |
| British Columbia                                                 |                       |                                                      | Educational experience                            |                                     |                      |                 |                         |                      |               |          |                      |              |
| British Columbia<br>Manitoba                                     |                       |                                                      | Educational experience                            |                                     |                      |                 |                         |                      |               |          |                      |              |
|                                                                  | 51,588<br>30,000      | 39,128                                               |                                                   | 95%                                 |                      |                 | 22%                     | 28%                  | 21%           | 11%      | 12%                  | 7%           |