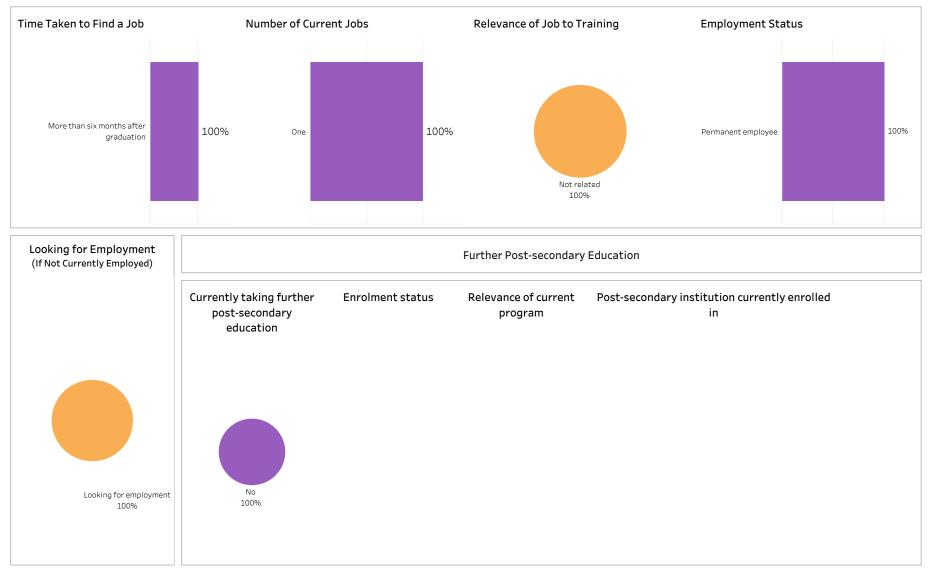

#### Summary of Results (1/2)

School: Business; Program: Accounting Certificate Program; Campus: Moose Jaw; Credential: CERT;

#### Program Type: Con Ed - Sask Polytech Delivered

| Class of GraduatesBase/Con Ed/BrokeredSchool2018-19Con Ed - Sask Polytech DBusiness |                                    |                                           |                                         | Base/Con Ed/BrokeredSchoolProgramAdministeringCon Ed - Sask Polytech DBusinessAccounting Certificate PAll |                       |                                          |                      |                            |                | Campus Credential<br>All |                     |         | Indigenous<br>All    |               |  |  |
|-------------------------------------------------------------------------------------|------------------------------------|-------------------------------------------|-----------------------------------------|-----------------------------------------------------------------------------------------------------------|-----------------------|------------------------------------------|----------------------|----------------------------|----------------|--------------------------|---------------------|---------|----------------------|---------------|--|--|
| Overall Employme                                                                    | nt                                 |                                           |                                         | Overall Sat                                                                                               | tisfaction            | with Program                             | n                    |                            | Relevance      | e of Program             | n to Field          | l of Em | ployment             |               |  |  |
| Available # of Grad<br>Workforce Employe                                            | is Employment                      | # of Full-time<br>Employed<br>Grads       | Full-time<br>Employment<br>Rate         | 27%                                                                                                       | 65%                   | 4%                                       | 0%                   | 4%                         | 42%            | 38%                      | 4%                  |         | 4%                   | 12%           |  |  |
| 23 20                                                                               | 87%                                | 18                                        | 78%                                     | Very Satisfied                                                                                            | Somewhat<br>Satisfied | Somewhat<br>Dissatisfied                 | Very<br>Dissatisfied | Not sure                   | Very satisfied | Somewhat<br>Satisfied    | Somewł<br>Dissatist |         | Very<br>Dissatisfied | Not sure      |  |  |
| Available<br>Workforce     # of Grad<br>Employee       23     17                    | ds Employment                      | # of Full-time<br>Employed<br>Grads<br>16 | Full -time<br>Employment<br>Rate<br>70% | Satisfactic<br>Satisfied wi<br>decision to a                                                              | th the Re<br>attend   | sk Polytech<br>commend program<br>others |                      | commend<br>ytech to others |                | knowledge re             | levant in th        | ne work | place                |               |  |  |
|                                                                                     |                                    | 10                                        | 70%                                     | Saskpolyt                                                                                                 | tech                  | others                                   | Saskpoly             | ytech to others            | 92             | %                        | 4%                  |         | 4                    | %             |  |  |
| Location of Employ                                                                  | ment                               |                                           |                                         | 96%                                                                                                       |                       | 96%                                      | 1                    | 100%                       | Great/Son      | ne Extent                | No Extent           | At All  | Not Sure/No          | ot Applicable |  |  |
| Saskatoon Regina<br>35% 20%                                                         | Moose Jaw Prince<br>Alber<br>5% 5% |                                           | e Outside<br>Sask<br>15%                | Satisfied                                                                                                 | d 📕                   | npus Faciliti<br>Dissatisfied            | es & Service         |                            | Improved e     | earning poter<br>%       | ntial               |         |                      |               |  |  |
| Average Annual Sa                                                                   | lary                               |                                           |                                         | Campus facil                                                                                              |                       |                                          | -                    |                            |                |                          | 4%                  |         | 16                   | 5%            |  |  |
| (<br>Full-time Training R                                                           | Overall (\$)                       |                                           | 40,309<br>42,343                        | Campus activ                                                                                              | 65%<br>vities         |                                          |                      | 35%                        | Great/Son      | ne Extent                | 490<br>No Extent    |         | Not Sure/No          | ot Applicable |  |  |
| Salary by Location                                                                  |                                    |                                           |                                         | 35%                                                                                                       | 5                     |                                          | 62%                  |                            | Improved       | employment o             | opportuniti         | ies     |                      |               |  |  |
|                                                                                     | Overall (\$)                       |                                           | me Training<br>ated (\$)                | Instruction d                                                                                             | lelivered             |                                          |                      |                            | 73             | %                        | 15%                 | 0       | 12                   | 2%            |  |  |
| Saskatoon                                                                           | 34,146                             | 38                                        | 3,849                                   |                                                                                                           |                       | 92%                                      | 1                    | 8%                         | Great/Sor      | ne Extent                | No Extent           | At All  | Not Sure/No          | ot Applicabl  |  |  |
| Regina                                                                              | 46,453                             | 46                                        | 5,453                                   |                                                                                                           |                       |                                          |                      |                            |                |                          |                     |         |                      |               |  |  |
| Moose Jaw                                                                           | 42,328                             | 42                                        | 2,328                                   | Student supp                                                                                              | port services         | 5                                        |                      |                            | Location       | of Current R             | Residence           | 9       |                      |               |  |  |
| Prince Albert                                                                       | 10.055                             |                                           |                                         |                                                                                                           | 65%                   |                                          | 8%                   | 27%                        |                |                          |                     | Prince  | Elsewhere            | Outside       |  |  |
| Elsewhere in SK                                                                     | 46,973                             |                                           | 5,973                                   | Educational                                                                                               | experience            |                                          |                      |                            | Saskatoon      | Regina M                 | oose Jaw            | Albert  | in SK                | Sask          |  |  |
| British Columbia                                                                    | 44,000                             |                                           | 4,000                                   |                                                                                                           | •                     | 85%                                      |                      | 8% 8%                      | 31%            | 23%                      | 4%                  | 4%      | 19%                  | 19%           |  |  |
| Ontario                                                                             | 33,650                             | 33                                        | 3,650                                   |                                                                                                           |                       | 03%                                      |                      | 0% 0%                      |                |                          |                     |         |                      |               |  |  |

Number of Respondents: 26

26

Summary of Results (2/2)

Campus: All; School: Business; Program: Accounting Certificate Program; Credential: All; Program Type:

ASKATCHEWAN