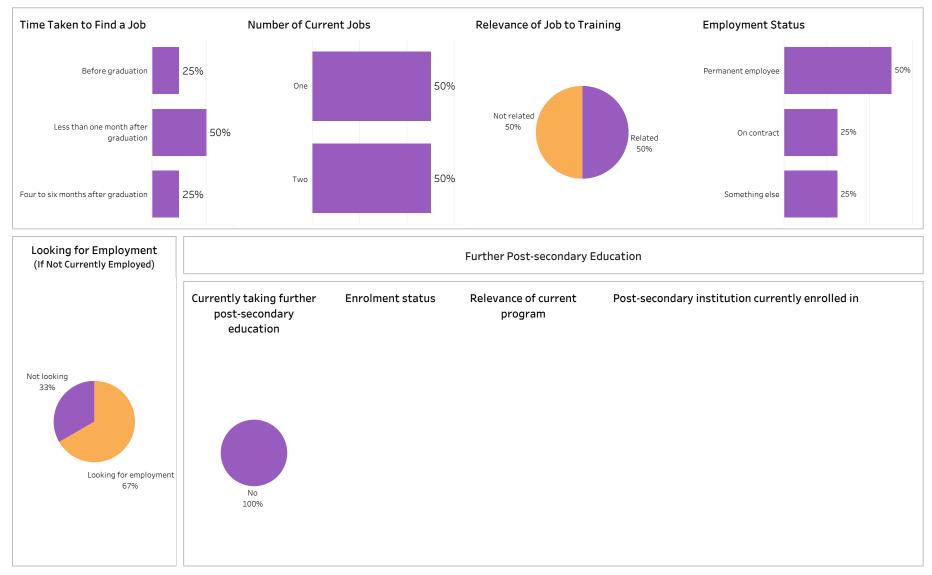

Base/Con Ed/Brokered School Administering Campus Class of Graduates Program Credential Indigenous All All Business All Multiple values All Relevance of Program to Field of Employment **Overall Employment Overall Satisfaction with Program** # of Full-time Full-time 32% # of Grads Employment 36% 3% 4% 5% Employed Employment 57% 60% 3% 2% Employed Rate 0% Grads Rate Somewhat Very satisfied Somewhat Very Not sure 363 94% 323 84% Very Satisfied Somewhat Somewhat Very Not sure Satisfied Dissatisfied Dissatisfied Satisfied Dissatisfied Dissatisfied Training Related Employment **Program Benefits** Satisfaction with Sask Polytech # of Full-time Full -time # of Grads Employment Employed Employment Skills and knowledge relevant in the workplace Employed Rate Satisfied with the Grads Rate Recommend program to Recommend decision to attend 254 66% 236 61% others Saskpolytech to others Saskpolytech 5% 3% Location of Employment 94% 93% 96% Great/Some Extent No Extent At All Not Sure/Not Applicable Prince Elsewhere Outside Regina Moose Jaw Satisfaction with Campus Facilities & Services Albert in SK Sask Improved earning potential 32% 8% 7% 26% 6% Satisfied Dissatisfied Not sure 81% **Campus facilities** Average Annual Salary 11% 7% 6% 11% Overall (\$) 42.835 Great/Some Extent No Extent At All Not Sure/Not Applicable 46,324 Full-time Training Related (\$) **Campus** activities Salary by Location Improved employment opportunities Full-time Training Overall (\$) Instruction delivered 13% 6% Related (\$) 43,988 53,219 Great/Some Extent No Extent At All Not Sure/Not Applicable 47,510 49.639 35,951 36,587 Student support services 38,963 42.490 Location of Current Residence 36,734 40,907 9% 10% 59,184 45,650 Prince Elsewhere Outside 44,000 44,000 Saskatoon Moose Jaw Regina Albert in SK Sask Educational experience 47.841 36.389 20% 27% 13% 6% 27% 6% 55,500