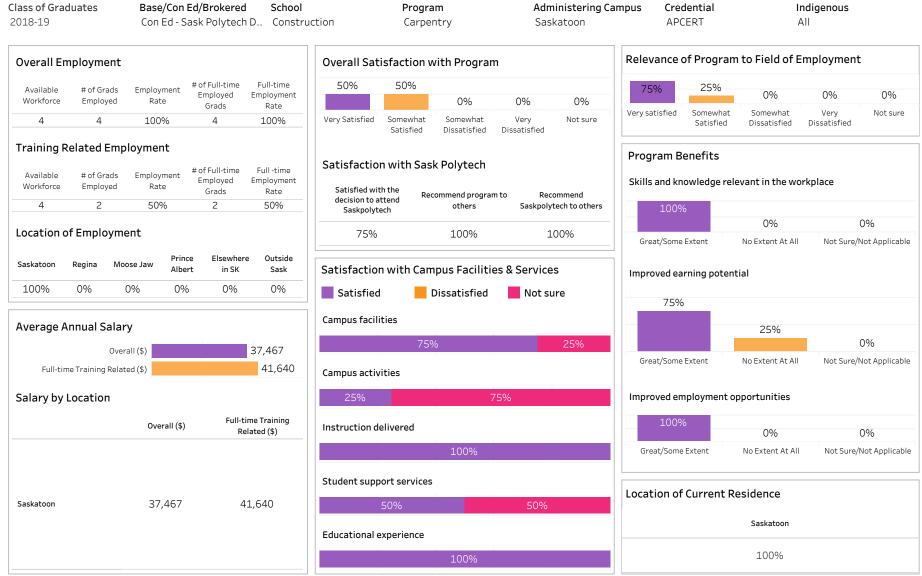

School: Construction; Program: Carpentry; Campus: Saskatoon; Credential: APCERT; Program Type: Con

Ed - Sask Polytech Delivered

Institutional Research and Analysis (IR&A)

Number of Respondents: 4

Summary of Results (2/2)

Campus: Saskatoon; School: Construction; Program: Carpentry; Credential: APCERT; Program Type: Con Ed

## - Sask Polytech Delivered

Number of Respondents: 4

Summary of Results (1/2)

School: Construction; Program: Carpentry; Campus: Moose Jaw; Credential: CERT; Program Type: Base

Number of Respondents: 16

Summary of Results (2/2)