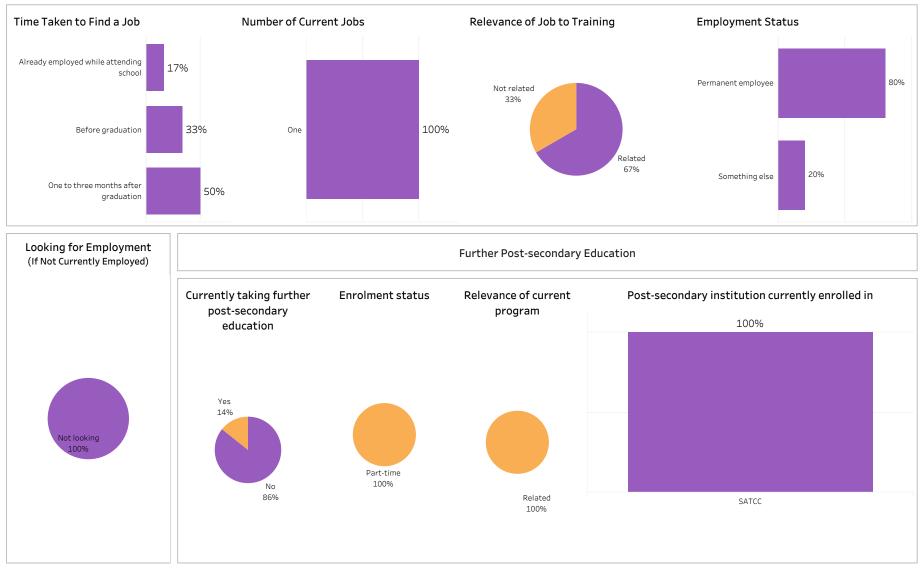

g Design/Draft Tech;

Credential: DIPC; Program Type: Base



Summary of Results (1/2)

School: Mining, Energy & Manufacturing; Program: Fabricator - Welder; Campus: Regina; Credential:

CERT; Program Type: Base



Institutional Research and Analysis (IR&A)

Summary of Results (2/2)

Campus: Regina; School: Mining, Energy & Manufacturing; Program: Fabricator - Welder; Credential: CERT;

ASKATCHEWAN

Program Type: Base



Summary of Results (1/2)

School: Mining, Energy & Manufacturing; Program: Fabricator - Welder; Campus: Saskatoon; Credential:

CERT; Program Type: Base



Number of Respondents: 8

Summary of Results (2/2)

ASKATCHEWAN

Campus: Saskatoon; School: Mining, Energy & Manufacturing; Program: Fabricator - Welder; Credential:

CERT; Program Type: Base

Number of Respondents: 8



Summary of Results (1/2)

Number of Respondents: 6

School: Mining, Energy & Manufacturing; Program: Geomatics/Surveying Eng. Tech.; Campus: Moose Jaw;

Credential: DIPC; Program Type: Base



Summary of Results (2/2)

ASKATCHEWAN

Campus: Moose Jaw; School: Mining, Energy & Manufacturing; Program: Geomatics/Surveying Eng. Tech.;

Credential: DIPC; Program Type: Base

Number of Respondents: 6



Summary of Results (1/2)

School: Mining, Energy & Manufacturing; Program: Industrial Mechanics; Campus: Prince Albert;

Credential: CERT; Program Type: Base



Institutional Research and Analysis (IR&A)

Summary of Results (2/2)

SKATCHEWAN

Campus: Prince Albert; School: Mining, Energy & Manufacturing; Program: Industrial Mechanics;

Credential: CERT; Program Type: Base



Schoo

Summary of Res