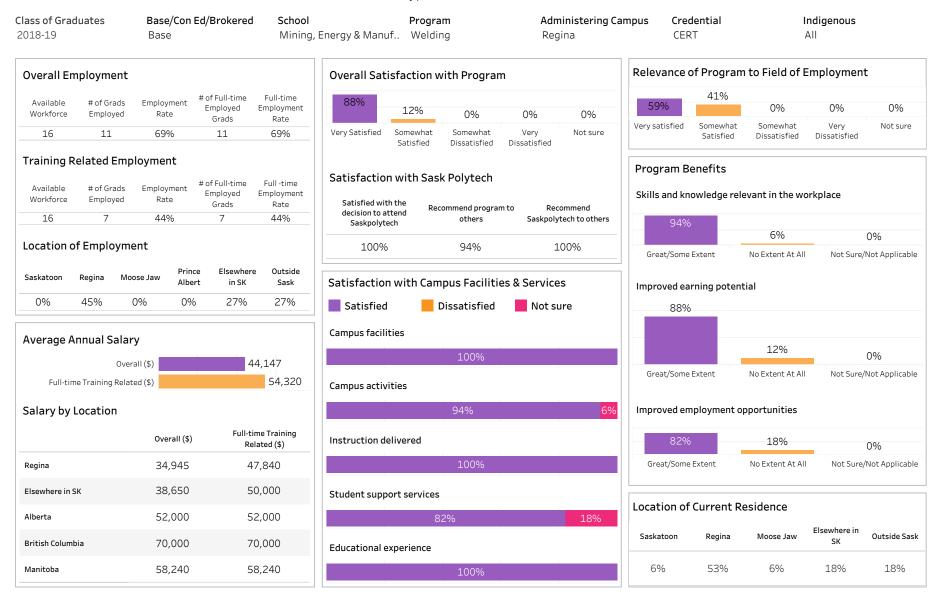

#### DIP, DIPC and 1 more; Program Type: Base

| l <b>ass of Graduates</b><br>2018-19                             | Base/Con Ed/B<br>Base | rokered School<br>Busines                            | -                                                 | Program Administering Ca<br>All All |                      |                 | mpus Cro<br>Al          | Indigenous<br>All    |               |          |                      |              |
|------------------------------------------------------------------|-----------------------|------------------------------------------------------|---------------------------------------------------|-------------------------------------|----------------------|-----------------|-------------------------|----------------------|---------------|----------|----------------------|--------------|
| Overall Employmer                                                | ıt                    |                                                      | Overall Satisfaction                              | with Program                        |                      |                 | Relevance               | e of Progra          | am to Fiel    | d of Em  | ployment             |              |
| Available # of Grad<br>Workforce Employed                        | ls Employment Emp     | ull-time Full-time<br>bloyed Employment<br>rads Rate | 64% 31%                                           | 3%                                  | 2%                   | 0%              | 56%                     | 33%                  | 3%            | -        | 4%                   | 4%           |
| 212 204                                                          |                       | .84 87%                                              | Very Satisfied Somewhat<br>Satisfied              | Somewhat<br>Dissatisfied            | Very<br>Dissatisfied | Not sure        | Very satisfied          | Somewha<br>Satisfied |               |          | Very<br>Dissatisfied | Not sure     |
| Training Related Er<br>Available # of Grad<br>Workforce Employed | ls Employment #of F   | ull-time Full-time<br>bloyed Employment<br>rads Rate | Satisfaction with Sas                             | k Polytech                          | to Rec               | commend         | Program<br>Skills and k |                      | relevant in t | he work  | place                |              |
| 212 137                                                          | 65% 1                 | .30 61%                                              | decision to attend<br>Saskpolytech                | others                              |                      | ytech to others | 959                     | %                    |               |          |                      |              |
| Leastion of Employ                                               |                       |                                                      | 0.404                                             | 000/                                |                      | 0.001           |                         |                      | 29            | ,<br>0   | 20                   | %            |
| Location of Employ                                               | ment                  |                                                      | 94%                                               | 92%                                 |                      | 96%             | Great/Som               | ne Extent            | No Exten      | t At All | Not Sure/No          | t Applicab   |
| 18% 35%                                                          | 13% 11%               | 13% 8%                                               | Satisfaction with Can Satisfied Campus facilities | Dissatisfied                        | Not si               |                 | 829                     | earning pote         |               |          |                      |              |
| Average Annual Sal                                               |                       |                                                      |                                                   | 90%                                 |                      | 8%              |                         |                      | 119           | %        | 79                   | %            |
| 0                                                                | overall (\$)          | 40,266                                               |                                                   | 3070                                |                      |                 | Great/Som               | e Extent             | No Exten      | + Λ+ ΛΠ  | Not Sure/No          | t Applicab   |
| Full-time Training Re                                            | elated (\$)           | 43,046                                               | Campus activities                                 |                                     |                      |                 | Great/Son               | le Exterit           | No Exten      | LALAII   | Not Sure/No          | с Аррпсар    |
| Salary by Location                                               |                       |                                                      | 749                                               | %                                   | 1                    | 17% 10%         | Improved e              | employment           | t opportuni   | ties     |                      |              |
|                                                                  | Overall (\$)          | Full-time Training<br>Related (\$)                   | Instruction delivered                             |                                     |                      |                 | 839                     | %                    | 139           | %        | 40                   | %            |
| Saskatoon                                                        | 36,142                | 46,554                                               |                                                   | 91%                                 |                      | 7%              | Great/Son               | no Extont            | No Exter      | + Λ+ ΛΠ  | Not Sure/No          | t Applicab   |
| Regina                                                           | 44,310                | 45,830                                               |                                                   | 91/0                                |                      | 7 70            | 0.600,000               | LA LACOIL            | NO EXCEN      | C/1C/111 | Not Sure/No          | .c., ppiicau |
| Moose Jaw                                                        | 33,894                | 36,146                                               |                                                   |                                     |                      |                 |                         |                      |               |          |                      |              |
| Prince Albert                                                    | 36,523                | 39,262                                               | Student support services                          | 5                                   |                      |                 | 1                       | 4 C                  | Dealder       | _        |                      |              |
| Elsewhere in SK                                                  | 35,671                | 37,391                                               |                                                   | 86%                                 |                      | 9% 5%           | Location o              | orcurrent            | Residenc      | e        |                      |              |
| Alberta                                                          | 66,480                | 50,867                                               |                                                   | 00-70                               |                      | <u> </u>        |                         |                      |               | Prince   | Elsewhere            | Outsid       |
|                                                                  |                       |                                                      |                                                   |                                     |                      |                 | Saskatoon               | Regina               | Moose Jaw     | Albert   | in SK                | Sask         |
| British Columbia                                                 |                       |                                                      | Educational experience                            |                                     |                      |                 |                         |                      |               |          |                      |              |
| British Columbia<br>Manitoba                                     |                       |                                                      | Educational experience                            |                                     |                      |                 |                         |                      |               |          |                      |              |
|                                                                  | 51,588<br>30,000      | 39,128                                               |                                                   | 95%                                 |                      |                 | 22%                     | 28%                  | 21%           | 11%      | 12%                  | 7%           |