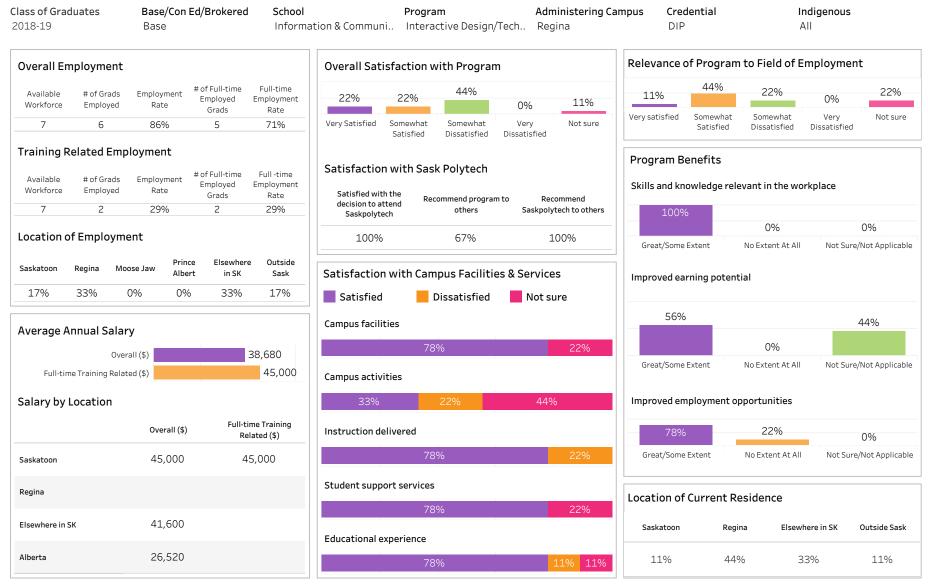

Institutional Research and Analysis (IR&A)

Number of Respondents: 1

Summary of Results (2/2)

Campus: Prince Albert; School: Human Services & Community Safety; Program: Victim Services

Coordination; Credential: APCERT; Program Type: Con Ed - Brokered

SKATCHEWAN

Number of Respondents: 1

Summary of Results (1/2)

School: Human Services & Community Safety; Program: Victim Services Coordination; Campus: Regina;

#### Credential: APCERT; Program Type: Con Ed - Sask Polytech Delivered

Number of Respondents: 2

Summary of Results (2/2)

Campus: Regina; School: Human Services & Community Safety; Program: Victim Services Coordination;

Credential: APCERT; Program Type: Con Ed - Sask Polytech Delivered

ASKATCHEWAN

Number of Respondents: 2

SASKATCHEWAN POLYTECHNIC

Summary of Results (1/2)

School: Human Services & Community Safety; Program: Youth Care Worker; Campus: Regina; Credential:

#### CERT; Program Type: Con Ed - Sask Polytech Delivered

Institutional Research and Analysis (IR&A)

Number of Respondents:

10

Summary of Results (2/2)

Campus: Regina; School: Human Services & Community Safety; Program: Youth Care Worker; Credential: