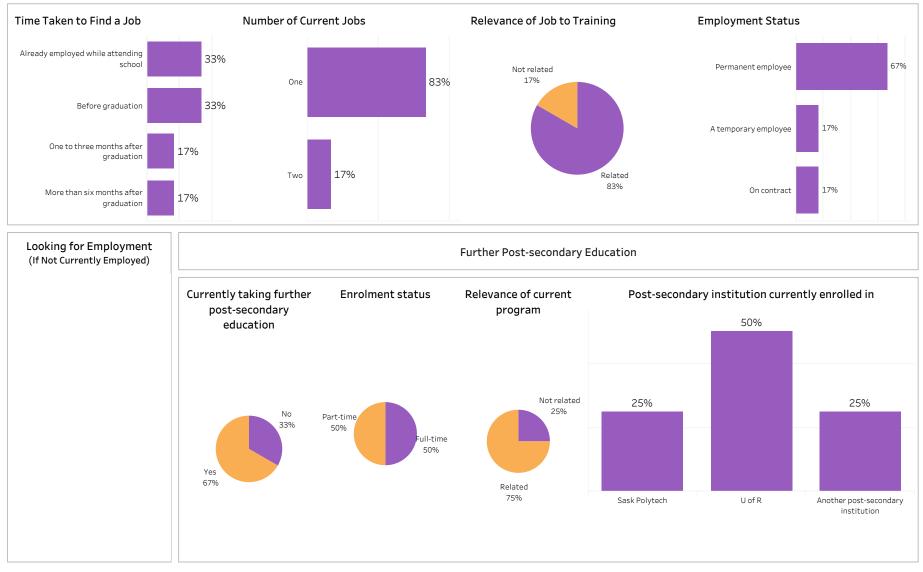

Summary of Results (1/2) School: Business; Program: All; Campus: Moose Jaw, Regina, Saskatoon; Credential: CERT & DIP; Program

Number of Respondents: 121

#### Type: Con Ed - Sask Polytech Delivered

Summary of Results (2/2)

Campus: Moose Jaw, Prince Albert, Regina and 1 more; School: Business; Program: All; Credential: CERT,

DIP, DIPC and 1 more; Program Type: Con Ed - Sask Polytech Delivered