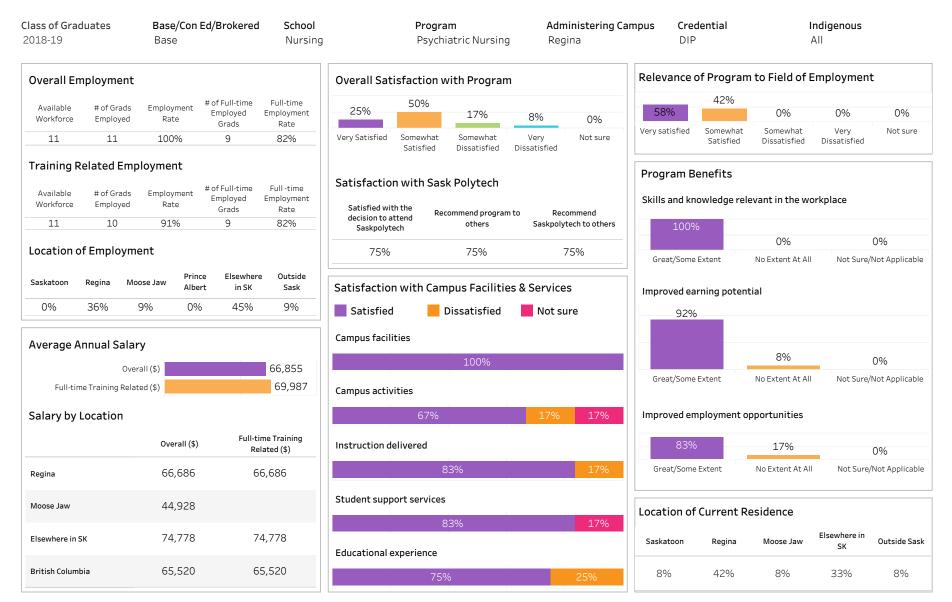

## Con Ed - Sask Polytech Delivered

| <b>Class of Graduates</b><br>2018-19                                                                                                                        |                                | , ,                |                                     |                                                                                                  | School<br>Construction                                                                               |                       | Program Administering All All |                                | ninistering C                 | Campus Credential<br>All                                        |                    |             | Indigenous<br>All              |                         |          |
|-------------------------------------------------------------------------------------------------------------------------------------------------------------|--------------------------------|--------------------|-------------------------------------|--------------------------------------------------------------------------------------------------|------------------------------------------------------------------------------------------------------|-----------------------|-------------------------------|--------------------------------|-------------------------------|-----------------------------------------------------------------|--------------------|-------------|--------------------------------|-------------------------|----------|
| Overall Employment                                                                                                                                          |                                |                    |                                     |                                                                                                  | Overall Satisfaction with Program                                                                    |                       |                               |                                |                               | Relevance of Program to Field of Employment                     |                    |             |                                |                         |          |
| Available<br>Workforce                                                                                                                                      | # of Grads<br>Employed         | Employment<br>Rate | # of Full-time<br>Employed<br>Grads | Full-time<br>Employment<br>Rate                                                                  | 68%                                                                                                  | 25%                   | 6%                            | 1%                             | 0%                            | 62%                                                             | 249                | 6 6         | %                              | 3%                      | 5%       |
| 140                                                                                                                                                         | 115                            | 82%                | 112                                 | 80%                                                                                              | Very Satisfied                                                                                       | Somewhat<br>Satisfied | Somewhat<br>Dissatisfied      | Very<br>Dissatisfied           | Not sure                      | Very satisfie                                                   | d Somew<br>Satisfi |             | ewhat<br>tisfied               | Very<br>Dissatisfied    | Not sure |
| Available       # of Grads       Employment       # of Full-time       Full-time         Workforce       Employed       Rate       Grads       Rate         |                                |                    |                                     |                                                                                                  | Satisfaction with Sask Polytech Satisfied with the decision to attend Recommend program to Recommend |                       |                               |                                |                               | Program Benefits Skills and knowledge relevant in the workplace |                    |             |                                |                         |          |
| 140                                                                                                                                                         | 85 61% 85 61%<br>of Employment |                    |                                     | Saskpolytech others Saskpolytech to others                                                       |                                                                                                      |                       | /tech to others<br><br>96%    | 98%                            |                               |                                                                 | %                  | 1%          |                                |                         |          |
| Sasketoon         Regina         Moose Jaw         Albert         in SK         Sask           31%         18%         4%         3%         36%         7% |                                |                    |                                     | Satisfaction with Campus Facilities & Services Satisfied Dissatisfied Not sure Campus facilities |                                                                                                      |                       |                               | Improved earning potential 80% |                               |                                                                 |                    |             |                                |                         |          |
| Average Annual Salary                                                                                                                                       |                                |                    |                                     | 89% 7%                                                                                           |                                                                                                      |                       |                               |                                |                               |                                                                 | 1                  | 3%          | 7                              | '%                      |          |
| Overall (\$)48,793Full-time Training Related (\$)49,462.4                                                                                                   |                                |                    |                                     | Campus activities                                                                                |                                                                                                      |                       |                               |                                | Great/Some Extent No Extent   |                                                                 |                    | ent At All  | At All Not Sure/Not Applicable |                         |          |
| Salary by                                                                                                                                                   | Location                       |                    |                                     |                                                                                                  |                                                                                                      | 66%                   |                               | 18%                            | 16%                           | Improved                                                        | employme           | ent opportu | nities                         |                         |          |
|                                                                                                                                                             |                                | Overall (\$)       |                                     | time Training<br>elated (\$)                                                                     | Instruction d                                                                                        | elivered              |                               |                                |                               | 83                                                              | 3%                 | 1           | 1%                             | 6                       | 6%       |
| Saskatoon                                                                                                                                                   |                                | 54,655             | Ę                                   | 58,615                                                                                           | 91%                                                                                                  |                       |                               | 8%                             | Great/Some Extent             |                                                                 | No Extent At All   |             | Not Sure/N                     | Not Sure/Not Applicable |          |
| Regina                                                                                                                                                      |                                | 38,311             | 2                                   | 41,367                                                                                           |                                                                                                      |                       |                               |                                |                               |                                                                 |                    |             |                                |                         |          |
| Moose Jaw                                                                                                                                                   |                                | 39,150             | 3                                   | 37,467                                                                                           | Student supp                                                                                         | ort services          | 5                             |                                |                               |                                                                 |                    |             |                                |                         |          |
| Prince Albert 75,000                                                                                                                                        |                                |                    |                                     | 86% 10%                                                                                          |                                                                                                      |                       |                               |                                | Location of Current Residence |                                                                 |                    |             |                                |                         |          |
| Elsewhere in S                                                                                                                                              | SK                             | 44,872             | 2                                   | 43,413                                                                                           |                                                                                                      |                       | 00%                           |                                | 10%                           |                                                                 | <b>_</b> .         |             | Prince                         | Elsewhere               | Outside  |
| Alberta                                                                                                                                                     |                                | 79,530             | 5                                   | 58,080                                                                                           | Educational                                                                                          | ducational experience |                               |                                | Saskatoon                     | Regina                                                          | Moose Jaw          | Albert      | in SK                          | Sask                    |          |
| British Colum                                                                                                                                               | bia                            | 48,750             | 2                                   | 48,750                                                                                           |                                                                                                      |                       |                               |                                |                               | 210/                                                            | 1.00/              | 50/         | 40/                            | 200/                    | 20/      |
|                                                                                                                                                             | nada                           | 50,310             | r                                   | 50,310                                                                                           |                                                                                                      |                       | 94%                           |                                | 6%                            | 31%                                                             | 19%                | 5%          | 4%                             | 38%                     | 3%       |