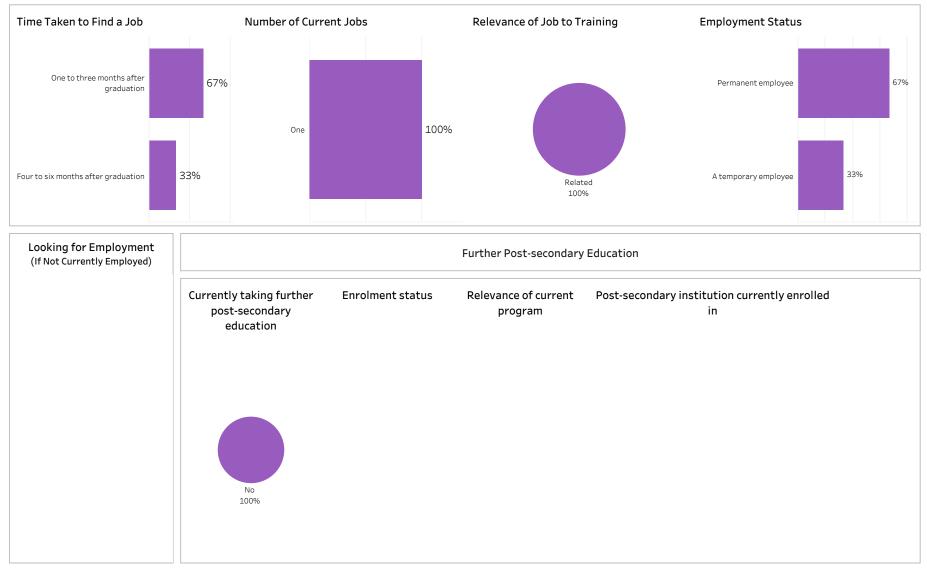

#### Saskatchewan Polytechnic 2018-19 Graduate Follow-up Survey - Program Pages Table of Contents

|                                                                                       | Page |
|---------------------------------------------------------------------------------------|------|
| School of Business                                                                    | 1    |
| School of Business Overall Program Results                                            | 2    |
| School of Business Base Programs Results                                              | 4    |
| School of Business Con Ed Sask Polytech Delivered Programs Results                    | 6    |
| School of Business Con Ed Brokered Programs Results                                   | 8    |
| Accounting                                                                            | 10   |
| Applied Project Management                                                            | 12   |
| Business                                                                              | 14   |
| Business Accountancy                                                                  | 30   |
| Business Management                                                                   | 36   |
| Human Resources Management                                                            | 40   |
| Office Administration                                                                 | 42   |
| Joseph A. Remai School of Construction                                                | 56   |
| Joseph A. Remai School of Construction Overall Program Results                        | 57   |
| Joseph A. Remai School of Construction Base Program Results                           | 59   |
| Joesph A. Remai School of Construction Con Ed Sask Polytech Delivered Program Results | 61   |
| Joseph A. Remai School of Construction Con Ed Brokered Program Results                | 63   |
| Architectural Technologies                                                            | 65   |
| Carpentry                                                                             | 67   |
| Electrician                                                                           | 75   |
| Plumbing & Pipefitting                                                                | 83   |
| Refrigeration & Air Conditioning                                                      | 89   |
| School of Health Sciences                                                             | 91   |
| School of Health Sciences Overall Program Results                                     | 92   |
| School of Health Sciences Base Program Results                                        | 94   |
| School of Health Sciences Con Ed Sask Polytech Delivered Program Results              | 96   |
| School of Health Sciences Con Ed Brokered Program Results                             | 98   |
| Addictions Counselling                                                                | 100  |
| Advanced Care Paramedic                                                               | 102  |

| Combined Laboratory and X-Ray Technology                                                     | 106 |
|----------------------------------------------------------------------------------------------|-----|
| Community Paramedic                                                                          | 108 |
| Continuing Care Assistant                                                                    | 110 |
| Cytotechnology                                                                               | 128 |
| Dental Assisting                                                                             | 130 |
| Health Information Management                                                                | 132 |
| Medical Laboratory Assistant                                                                 | 136 |
| Medical Laboratory Technology                                                                | 138 |
| Medical Radiologic Technology                                                                | 140 |
| Pharmacy Technician                                                                          | 142 |
| Phlebotomy                                                                                   | 146 |
| Primary Care Paramedic                                                                       | 148 |
| Therapeutic Recreation                                                                       | 156 |
| Veterinary Technology                                                                        | 160 |
| School of Hospitality and Tourism                                                            | 162 |
| School of Hospitality and Tourism Overall Program Results                                    | 163 |
| School of Hospitality and Tourism Base Program Results                                       | 165 |
| School of Hospitality and Tourism Con Ed Sask Polytech Delivered Program Results             | 167 |
| School of Hospitality and Tourism Con Ed Brokered Program Results                            | 169 |
| Culinary Arts                                                                                | 171 |
| Food and Beverage Service                                                                    | 173 |
| Food and Nutrition Management                                                                | 177 |
| Food Service Cook                                                                            | 179 |
| Hotel and Restaurant Management                                                              | 183 |
| Professional Cooking                                                                         | 185 |
| Recreation and Community Development                                                         | 191 |
| Retail Meat Specialist                                                                       | 193 |
| School of Human Services and Community Safety                                                | 195 |
| School of Human Services and Community Safety Overall Program Results                        | 196 |
| School of Human Services and Community Safety Base Program Results                           | 198 |
| School of Human Services and Community Safety Con Ed Sask Polytech Delivered Program Results | 200 |
| School of Human Services and Community Safety Con Ed Brokered Program Results                | 202 |
| Aboriginal Policing Preparation                                                              | 204 |
| Correctional Studies                                                                         | 210 |
|                                                                                              |     |