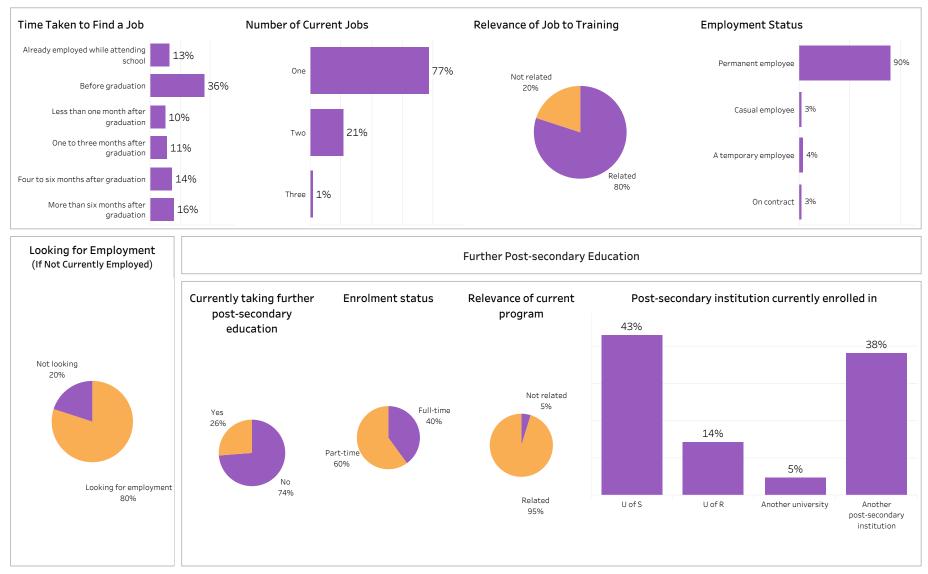

Regina

Alberta

Manitoba Ontario

Summary of Results (1/2)

School: Business; Program: All; Campus: Moose Jaw, Prince Albert, Regina and 1 more; Credential: CERT, DIP, DIPC and 1 more; Program Type: Base, Con Ed - Brokered, Con Ed - Sask Polytech Delivered

Base/Con Ed/Brokered School Administering Campus Class of Graduates Program Credential Indigenous All All Business All Multiple values All Relevance of Program to Field of Employment **Overall Employment Overall Satisfaction with Program** # of Full-time Full-time 32% # of Grads Employment 36% 3% 4% 5% Employed Employment 57% 60% 3% 2% Employed Rate 0% Grads Rate Somewhat Very satisfied Somewhat Very Not sure 363 94% 323 84% Very Satisfied Somewhat Somewhat Very Not sure Satisfied Dissatisfied Dissatisfied Satisfied Dissatisfied Dissatisfied Training Related Employment **Program Benefits** Satisfaction with Sask Polytech # of Full-time Full -time # of Grads Employment Employed Employment Skills and knowledge relevant in the workplace Employed Rate Satisfied with the Grads Rate Recommend program to Recommend decision to attend 254 66% 236 61% others Saskpolytech to others Saskpolytech 5% 3% Location of Employment 94% 93% 96% Great/Some Extent No Extent At All Not Sure/Not Applicable Prince Elsewhere Outside Regina Moose Jaw Satisfaction with Campus Facilities & Services Albert in SK Sask Improved earning potential 32% 8% 7% 26% 6% Satisfied Dissatisfied Not sure 81% **Campus facilities** Average Annual Salary 11% 7% 6% 11% Overall (\$) 42.835 Great/Some Extent No Extent At All Not Sure/Not Applicable 46,324 Full-time Training Related (\$) **Campus** activities Salary by Location Improved employment opportunities Full-time Training Overall (\$) Instruction delivered 13% 6% Related (\$) 43,988 53,219 Great/Some Extent No Extent At All Not Sure/Not Applicable 47,510 49.639 35,951 36,587 Student support services 38,963 42.490 Location of Current Residence 36,734 40,907 9% 10% 59,184 45,650 Prince Elsewhere Outside 44,000 44,000 Saskatoon Moose Jaw Regina Albert in SK Sask Educational experience 47.841 36.389 20% 27% 13% 6% 27% 6% 55,500

Institutional Research and Analysis (IR&A)

Number of Respondents:

433

Summary of Results (2/2)

Campus: Moose Jaw, Prince Albert, Regina and 1 more; School: Business; Program: All; Credential: CERT,

DIP, DIPC and 1 more; Program Type: Base, Con Ed - Brokered, Con Ed - Sask Polytech Delivered

ASKATCHEWAN

Number of Respondents: 433

SASKATCHEWAN POLYTECHNIC

Summary of Results (1/2)

School: Business; Program: All; Campus: Moose Jaw, Prince Albert, Regina and 1 more; Credential: CERT,

Number of Respondents: 243