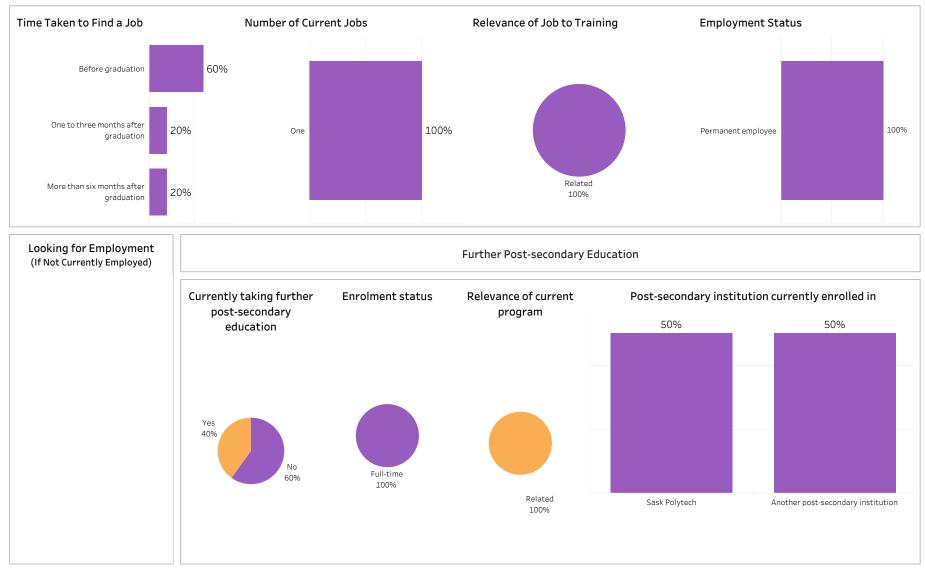

Base/Con Ed/Brokered School Administering Campus Class of Graduates Program Credential Indigenous All All Business All Multiple values All Relevance of Program to Field of Employment **Overall Employment Overall Satisfaction with Program** # of Full-time Full-time 32% # of Grads Employment 36% 3% 4% 5% Employed Employment 57% 60% 3% 2% Employed Rate 0% Grads Rate Somewhat Very satisfied Somewhat Very Not sure 363 94% 323 84% Very Satisfied Somewhat Somewhat Very Not sure Satisfied Dissatisfied Dissatisfied Satisfied Dissatisfied Dissatisfied Training Related Employment **Program Benefits** Satisfaction with Sask Polytech # of Full-time Full -time # of Grads Employment Employed Employment Skills and knowledge relevant in the workplace Employed Rate Satisfied with the Grads Rate Recommend program to Recommend decision to attend 254 66% 236 61% others Saskpolytech to others Saskpolytech 5% 3% Location of Employment 94% 93% 96% Great/Some Extent No Extent At All Not Sure/Not Applicable Prince Elsewhere Outside Regina Moose Jaw Satisfaction with Campus Facilities & Services Albert in SK Sask Improved earning potential 32% 8% 7% 26% 6% Satisfied Dissatisfied Not sure 81% **Campus facilities** Average Annual Salary 11% 7% 6% 11% Overall (\$) 42.835 Great/Some Extent No Extent At All Not Sure/Not Applicable 46,324 Full-time Training Related (\$) **Campus** activities Salary by Location Improved employment opportunities Full-time Training Overall (\$) Instruction delivered 13% 6% Related (\$) 43,988 53,219 Great/Some Extent No Extent At All Not Sure/Not Applicable 47,510 49.639 35,951 36,587 Student support services 38,963 42.490 Location of Current Residence 36,734 40,907 9% 10% 59,184 45,650 Prince Elsewhere Outside 44,000 44,000 Saskatoon Moose Jaw Regina Albert in SK Sask Educational experience 47.841 36.389 20% 27% 13% 6% 27% 6% 55,500

#### DIP, DIPC and 1 more; Program Type: Base

| l <b>ass of Graduates</b><br>2018-19                             | Base/Con Ed/B<br>Base | rokered School<br>Busines                            | -                                                 | Program Administering Ca<br>All All |                      |                 | mpus Cro<br>Al          | Indigenous<br>All    |               |          |                      |              |
|------------------------------------------------------------------|-----------------------|------------------------------------------------------|---------------------------------------------------|-------------------------------------|----------------------|-----------------|-------------------------|----------------------|---------------|----------|----------------------|--------------|
| Overall Employmer                                                | ıt                    |                                                      | Overall Satisfaction                              | with Program                        |                      |                 | Relevance               | e of Progra          | am to Fiel    | d of Em  | ployment             |              |
| Available # of Grad<br>Workforce Employed                        | ls Employment Emp     | ull-time Full-time<br>bloyed Employment<br>rads Rate | 64% 31%                                           | 3%                                  | 2%                   | 0%              | 56%                     | 33%                  | 3%            | -        | 4%                   | 4%           |
| 212 204                                                          |                       | .84 87%                                              | Very Satisfied Somewhat<br>Satisfied              | Somewhat<br>Dissatisfied            | Very<br>Dissatisfied | Not sure        | Very satisfied          | Somewha<br>Satisfied |               |          | Very<br>Dissatisfied | Not sure     |
| Training Related Er<br>Available # of Grad<br>Workforce Employed | ls Employment #of F   | ull-time Full-time<br>bloyed Employment<br>rads Rate | Satisfaction with Sas                             | k Polytech                          | to Rec               | commend         | Program<br>Skills and k |                      | relevant in t | he work  | place                |              |
| 212 137                                                          | 65% 1                 | .30 61%                                              | decision to attend<br>Saskpolytech                | others                              |                      | ytech to others | 959                     | %                    |               |          |                      |              |
| Leastion of Employ                                               |                       |                                                      | 0.404                                             | 000/                                |                      | 0.001           |                         |                      | 29            | ,<br>0   | 20                   | %            |
| Location of Employ                                               | ment                  |                                                      | 94%                                               | 92%                                 |                      | 96%             | Great/Som               | ne Extent            | No Exten      | t At All | Not Sure/No          | t Applicab   |
| 18% 35%                                                          | 13% 11%               | 13% 8%                                               | Satisfaction with Can Satisfied Campus facilities | Dissatisfied                        | Not si               |                 | 829                     | earning pote         |               |          |                      |              |
| Average Annual Sal                                               |                       |                                                      |                                                   | 90%                                 |                      | 8%              |                         |                      | 119           | %        | 79                   | %            |
| 0                                                                | overall (\$)          | 40,266                                               |                                                   | 3070                                |                      |                 | Great/Som               | e Extent             | No Exten      | + Λ+ ΛΠ  | Not Sure/No          | t Applicab   |
| Full-time Training Re                                            | elated (\$)           | 43,046                                               | Campus activities                                 |                                     |                      |                 | Great/Son               | le Exterit           | No Exten      | LALAII   | Not Sure/No          | с Аррпсар    |
| Salary by Location                                               |                       |                                                      | 749                                               | %                                   | 1                    | 17% 10%         | Improved e              | employment           | t opportuni   | ties     |                      |              |
|                                                                  | Overall (\$)          | Full-time Training<br>Related (\$)                   | Instruction delivered                             |                                     |                      |                 | 839                     | %                    | 139           | %        | 40                   | %            |
| Saskatoon                                                        | 36,142                | 46,554                                               |                                                   | 91%                                 |                      | 7%              | Great/Son               | no Extont            | No Exter      | + Λ+ ΛΠ  | Not Sure/No          | t Applicab   |
| Regina                                                           | 44,310                | 45,830                                               |                                                   | 91/0                                |                      | 7 70            | 0.600,000               | LA LACOIL            | NO EXCEN      | C/1C/111 | Not Sure/No          | .c., ppiicau |
| Moose Jaw                                                        | 33,894                | 36,146                                               |                                                   |                                     |                      |                 |                         |                      |               |          |                      |              |
| Prince Albert                                                    | 36,523                | 39,262                                               | Student support services                          | 5                                   |                      |                 | 1                       | 4 C                  | Dealder       | _        |                      |              |
| Elsewhere in SK                                                  | 35,671                | 37,391                                               |                                                   | 86%                                 |                      | 9% 5%           | Location o              | orcurrent            | Residenc      | e        |                      |              |
| Alberta                                                          | 66,480                | 50,867                                               |                                                   | 00-70                               |                      | <u> </u>        |                         |                      |               | Prince   | Elsewhere            | Outsid       |
|                                                                  |                       |                                                      |                                                   |                                     |                      |                 | Saskatoon               | Regina               | Moose Jaw     | Albert   | in SK                | Sask         |
| British Columbia                                                 |                       |                                                      | Educational experience                            |                                     |                      |                 |                         |                      |               |          |                      |              |
| British Columbia<br>Manitoba                                     |                       |                                                      | Educational experience                            |                                     |                      |                 |                         |                      |               |          |                      |              |
|                                                                  | 51,588<br>30,000      | 39,128                                               |                                                   | 95%                                 |                      |                 | 22%                     | 28%                  | 21%           | 11%      | 12%                  | 7%           |