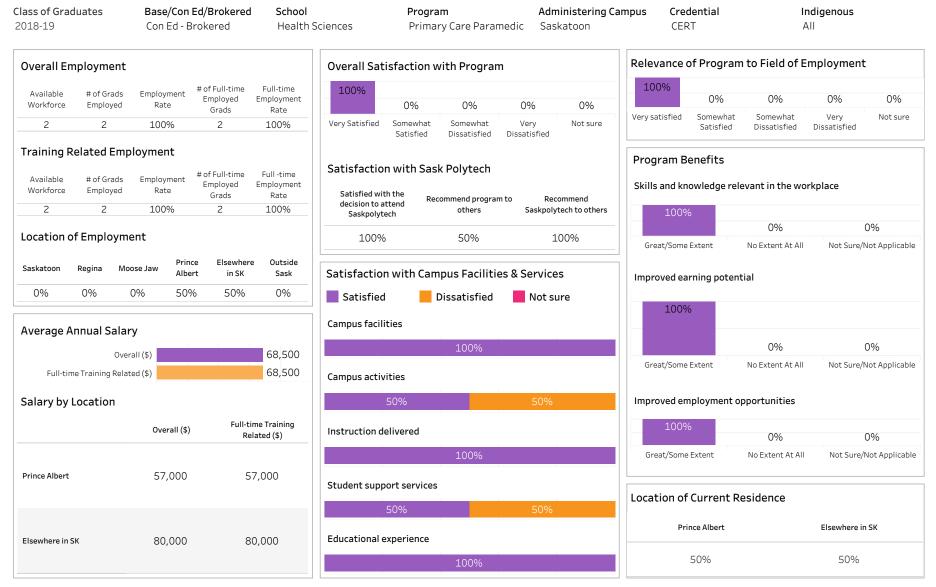

SKATCHEWAN

Number of Respondents: 7

Summary of Results (1/2)School: Health Sciences; Program: Medical Laboratory Assistant; Campus: Saskatoon; Credential:

APCERT; Program Type: Base

Institutional Research and Analysis (IR&A)