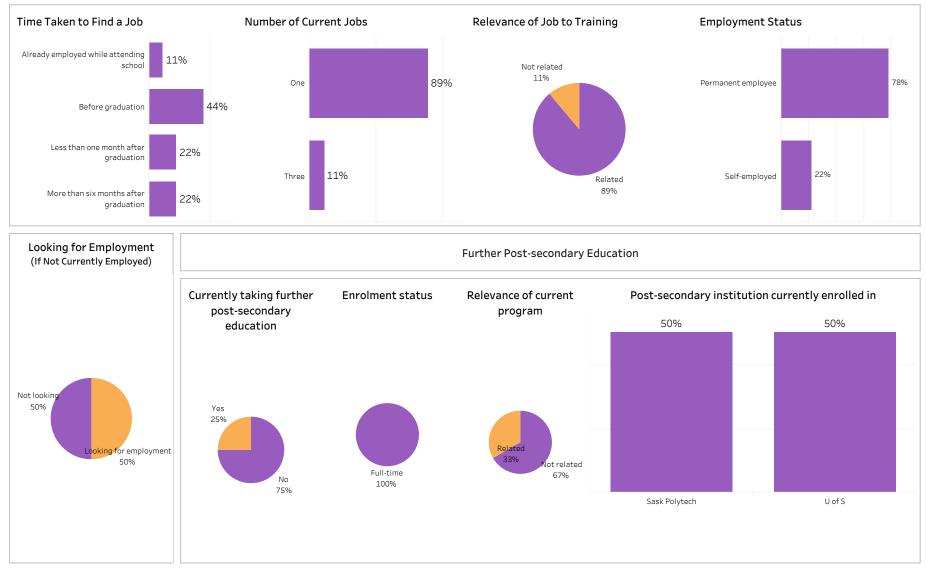

#### Summary of Results (1/2)

School: Business; Program: Accounting Certificate Program; Campus: Moose Jaw; Credential: CERT;

#### Program Type: Con Ed - Sask Polytech Delivered

| Class of GraduatesBase/Con Ed/BrokeredSchool2018-19Con Ed - Sask Polytech DBusiness |                                    |                                           |                                         | Base/Con Ed/BrokeredSchoolProgramAdministeringCon Ed - Sask Polytech DBusinessAccounting Certificate PAll |                       |                                          |                      |                            |                | Campus Credential<br>All |                     |         | Indigenous<br>All    |               |  |  |
|-------------------------------------------------------------------------------------|------------------------------------|-------------------------------------------|-----------------------------------------|-----------------------------------------------------------------------------------------------------------|-----------------------|------------------------------------------|----------------------|----------------------------|----------------|--------------------------|---------------------|---------|----------------------|---------------|--|--|
| Overall Employme                                                                    | nt                                 |                                           |                                         | Overall Sat                                                                                               | tisfaction            | with Program                             | n                    |                            | Relevance      | e of Program             | n to Field          | l of Em | ployment             |               |  |  |
| Available # of Grad<br>Workforce Employe                                            | is Employment                      | # of Full-time<br>Employed<br>Grads       | Full-time<br>Employment<br>Rate         | 27%                                                                                                       | 65%                   | 4%                                       | 0%                   | 4%                         | 42%            | 38%                      | 4%                  |         | 4%                   | 12%           |  |  |
| 23 20                                                                               | 87%                                | 18                                        | 78%                                     | Very Satisfied                                                                                            | Somewhat<br>Satisfied | Somewhat<br>Dissatisfied                 | Very<br>Dissatisfied | Not sure                   | Very satisfied | Somewhat<br>Satisfied    | Somewł<br>Dissatist |         | Very<br>Dissatisfied | Not sure      |  |  |
| Available<br>Workforce     # of Grad<br>Employee       23     17                    | ds Employment                      | # of Full-time<br>Employed<br>Grads<br>16 | Full -time<br>Employment<br>Rate<br>70% | Satisfactic<br>Satisfied wi<br>decision to a                                                              | th the Re<br>attend   | sk Polytech<br>commend program<br>others |                      | commend<br>ytech to others |                | knowledge re             | levant in th        | ne work | place                |               |  |  |
|                                                                                     |                                    | 10                                        | 70%                                     | Saskpolyt                                                                                                 | tech                  | others                                   | Saskpoly             | ytech to others            | 92             | %                        | 4%                  |         | 4                    | %             |  |  |
| Location of Employ                                                                  | ment                               |                                           |                                         | 96%                                                                                                       |                       | 96%                                      | 1                    | 100%                       | Great/Son      | ne Extent                | No Extent           | At All  | Not Sure/No          | ot Applicable |  |  |
| Saskatoon Regina<br>35% 20%                                                         | Moose Jaw Prince<br>Alber<br>5% 5% |                                           | e Outside<br>Sask<br>15%                | Satisfied                                                                                                 | d 📕                   | npus Faciliti<br>Dissatisfied            | es & Service         |                            | Improved e     | earning poter<br>%       | ntial               |         |                      |               |  |  |
| Average Annual Sa                                                                   | lary                               |                                           |                                         | Campus facil                                                                                              |                       |                                          | -                    |                            |                |                          | 4%                  |         | 16                   | 5%            |  |  |
| (<br>Full-time Training R                                                           | Overall (\$)                       |                                           | 40,309<br>42,343                        | Campus activ                                                                                              | 65%<br>vities         |                                          |                      | 35%                        | Great/Son      | ne Extent                | 490<br>No Extent    |         | Not Sure/No          | ot Applicable |  |  |
| Salary by Location                                                                  |                                    |                                           |                                         | 35%                                                                                                       | 5                     |                                          | 62%                  |                            | Improved       | employment o             | opportuniti         | ies     |                      |               |  |  |
|                                                                                     | Overall (\$)                       |                                           | me Training<br>ated (\$)                | Instruction d                                                                                             | lelivered             |                                          |                      |                            | 73             | %                        | 15%                 | 0       | 12                   | 2%            |  |  |
| Saskatoon                                                                           | 34,146                             | 38                                        | 3,849                                   |                                                                                                           |                       | 92%                                      | 1                    | 8%                         | Great/Sor      | ne Extent                | No Extent           | At All  | Not Sure/No          | ot Applicabl  |  |  |
| Regina                                                                              | 46,453                             | 46                                        | 5,453                                   |                                                                                                           |                       |                                          |                      |                            |                |                          |                     |         |                      |               |  |  |
| Moose Jaw                                                                           | 42,328                             | 42                                        | 2,328                                   | Student supp                                                                                              | port services         | 5                                        |                      |                            | Location       | of Current R             | Residence           | 9       |                      |               |  |  |
| Prince Albert                                                                       | 10.055                             |                                           |                                         |                                                                                                           | 65%                   |                                          | 8%                   | 27%                        |                |                          |                     | Prince  | Elsewhere            | Outside       |  |  |
| Elsewhere in SK                                                                     | 46,973                             |                                           | 5,973                                   | Educational                                                                                               | experience            |                                          |                      |                            | Saskatoon      | Regina M                 | oose Jaw            | Albert  | in SK                | Sask          |  |  |
| British Columbia                                                                    | 44,000                             |                                           | 4,000                                   |                                                                                                           | •                     | 85%                                      |                      | 8% 8%                      | 31%            | 23%                      | 4%                  | 4%      | 19%                  | 19%           |  |  |
| Ontario                                                                             | 33,650                             | 33                                        | 3,650                                   |                                                                                                           |                       | 03%                                      |                      | 0% 0%                      |                |                          |                     |         |                      |               |  |  |

Number of Respondents: 26

26

Summary of Results (2/2)

Campus: All; School: Business; Program: Accounting Certificate Program; Credential: All; Program Type:

ASKATCHEWAN