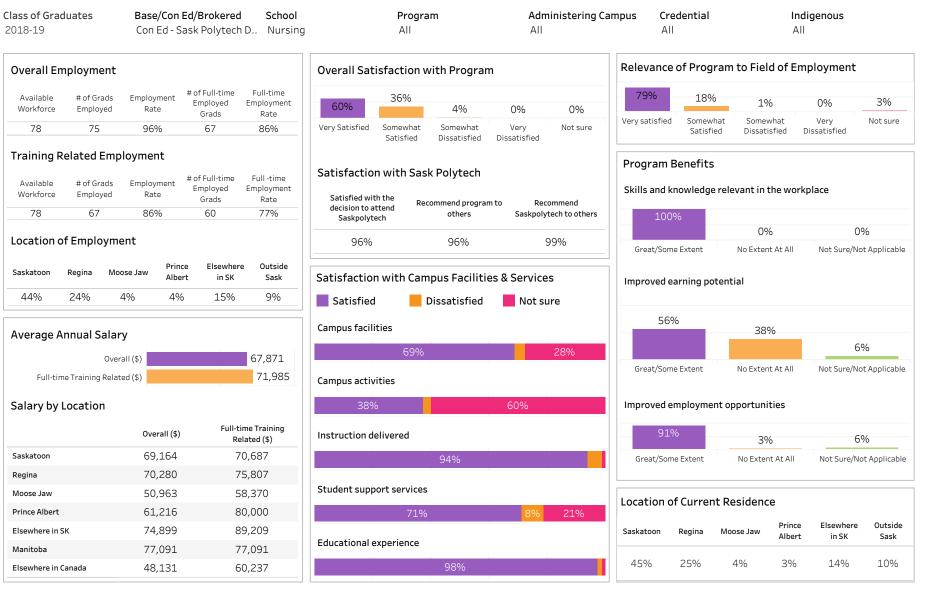

#### Program Type: Con Ed - Sask Polytech Delivered

| Class of GraduatesBase/Con Ed/BrokeredSchool2018-19Con Ed - Sask Polytech DBusiness |                                    |                                           |                                         | Base/Con Ed/BrokeredSchoolProgramAdministeringCon Ed - Sask Polytech DBusinessAccounting Certificate PAll |                       |                                          |                      |                            |                | Campus Credential<br>All |                     |         | Indigenous<br>All    |               |  |  |
|-------------------------------------------------------------------------------------|------------------------------------|-------------------------------------------|-----------------------------------------|-----------------------------------------------------------------------------------------------------------|-----------------------|------------------------------------------|----------------------|----------------------------|----------------|--------------------------|---------------------|---------|----------------------|---------------|--|--|
| Overall Employme                                                                    | nt                                 |                                           |                                         | Overall Sat                                                                                               | tisfaction            | with Program                             | n                    |                            | Relevance      | e of Program             | n to Field          | l of Em | ployment             |               |  |  |
| Available # of Grad<br>Workforce Employe                                            | is Employment                      | # of Full-time<br>Employed<br>Grads       | Full-time<br>Employment<br>Rate         | 27%                                                                                                       | 65%                   | 4%                                       | 0%                   | 4%                         | 42%            | 38%                      | 4%                  |         | 4%                   | 12%           |  |  |
| 23 20                                                                               | 87%                                | 18                                        | 78%                                     | Very Satisfied                                                                                            | Somewhat<br>Satisfied | Somewhat<br>Dissatisfied                 | Very<br>Dissatisfied | Not sure                   | Very satisfied | Somewhat<br>Satisfied    | Somewł<br>Dissatist |         | Very<br>Dissatisfied | Not sure      |  |  |
| Available<br>Workforce     # of Grad<br>Employee       23     17                    | ds Employment                      | # of Full-time<br>Employed<br>Grads<br>16 | Full -time<br>Employment<br>Rate<br>70% | Satisfactic<br>Satisfied wi<br>decision to a                                                              | th the Re<br>attend   | sk Polytech<br>commend program<br>others |                      | commend<br>ytech to others |                | knowledge re             | levant in th        | ne work | place                |               |  |  |
|                                                                                     |                                    | 10                                        | 70%                                     | Saskpolyt                                                                                                 | tech                  | others                                   | Saskpoly             | ytech to others            | 92             | %                        | 4%                  |         | 4                    | %             |  |  |
| Location of Employ                                                                  | ment                               |                                           |                                         | 96%                                                                                                       |                       | 96%                                      | 1                    | 100%                       | Great/Son      | ne Extent                | No Extent           | At All  | Not Sure/No          | ot Applicable |  |  |
| Saskatoon Regina<br>35% 20%                                                         | Moose Jaw Prince<br>Alber<br>5% 5% |                                           | e Outside<br>Sask<br>15%                | Satisfied                                                                                                 | d 📕                   | npus Faciliti<br>Dissatisfied            | es & Service         |                            | Improved e     | earning poter<br>%       | ntial               |         |                      |               |  |  |
| Average Annual Sa                                                                   | lary                               |                                           |                                         | Campus facil                                                                                              |                       |                                          | -                    |                            |                |                          | 4%                  |         | 16                   | 5%            |  |  |
| (<br>Full-time Training R                                                           | Overall (\$)                       |                                           | 40,309<br>42,343                        | Campus activ                                                                                              | 65%<br>vities         |                                          |                      | 35%                        | Great/Son      | ne Extent                | 490<br>No Extent    |         | Not Sure/No          | ot Applicable |  |  |
| Salary by Location                                                                  |                                    |                                           |                                         | 35%                                                                                                       | 5                     |                                          | 62%                  |                            | Improved       | employment o             | opportuniti         | ies     |                      |               |  |  |
|                                                                                     | Overall (\$)                       |                                           | me Training<br>ated (\$)                | Instruction d                                                                                             | lelivered             |                                          |                      |                            | 73             | %                        | 15%                 | 0       | 12                   | 2%            |  |  |
| Saskatoon                                                                           | 34,146                             | 38                                        | 3,849                                   |                                                                                                           |                       | 92%                                      | 1                    | 8%                         | Great/Sor      | ne Extent                | No Extent           | At All  | Not Sure/No          | ot Applicabl  |  |  |
| Regina                                                                              | 46,453                             | 46                                        | 5,453                                   |                                                                                                           |                       |                                          |                      |                            |                |                          |                     |         |                      |               |  |  |
| Moose Jaw                                                                           | 42,328                             | 42                                        | 2,328                                   | Student supp                                                                                              | port services         | 5                                        |                      |                            | Location       | of Current R             | Residence           | 9       |                      |               |  |  |
| Prince Albert                                                                       | 10.055                             |                                           |                                         |                                                                                                           | 65%                   |                                          | 8%                   | 27%                        |                |                          |                     | Prince  | Elsewhere            | Outside       |  |  |
| Elsewhere in SK                                                                     | 46,973                             |                                           | 5,973                                   | Educational                                                                                               | experience            |                                          |                      |                            | Saskatoon      | Regina M                 | oose Jaw            | Albert  | in SK                | Sask          |  |  |
| British Columbia                                                                    | 44,000                             |                                           | 4,000                                   |                                                                                                           | •                     | 85%                                      |                      | 8% 8%                      | 31%            | 23%                      | 4%                  | 4%      | 19%                  | 19%           |  |  |
| Ontario                                                                             | 33,650                             | 33                                        | 3,650                                   |                                                                                                           |                       | 03%                                      |                      | 0% 0%                      |                |                          |                     |         |                      |               |  |  |