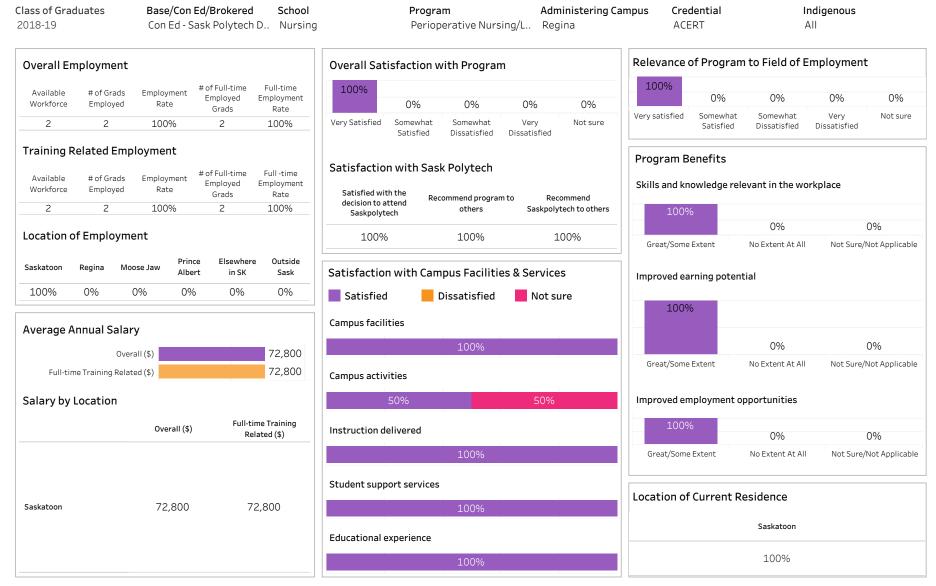

#### Program Type: Con Ed - Sask Polytech Delivered

| Class of GraduatesBase/Con Ed/BrokeredSchool2018-19Con Ed - Sask Polytech DBusiness |                                    |                                           |                                         | Base/Con Ed/BrokeredSchoolProgramAdministeringCon Ed - Sask Polytech DBusinessAccounting Certificate PAll |                       |                                          |                      |                            |                | Campus Credential<br>All |                     |         | Indigenous<br>All    |               |  |  |
|-------------------------------------------------------------------------------------|------------------------------------|-------------------------------------------|-----------------------------------------|-----------------------------------------------------------------------------------------------------------|-----------------------|------------------------------------------|----------------------|----------------------------|----------------|--------------------------|---------------------|---------|----------------------|---------------|--|--|
| Overall Employme                                                                    | nt                                 |                                           |                                         | Overall Sat                                                                                               | tisfaction            | with Program                             | n                    |                            | Relevance      | e of Program             | n to Field          | l of Em | ployment             |               |  |  |
| Available # of Grad<br>Workforce Employe                                            | is Employment                      | # of Full-time<br>Employed<br>Grads       | Full-time<br>Employment<br>Rate         | 27%                                                                                                       | 65%                   | 4%                                       | 0%                   | 4%                         | 42%            | 38%                      | 4%                  |         | 4%                   | 12%           |  |  |
| 23 20                                                                               | 87%                                | 18                                        | 78%                                     | Very Satisfied                                                                                            | Somewhat<br>Satisfied | Somewhat<br>Dissatisfied                 | Very<br>Dissatisfied | Not sure                   | Very satisfied | Somewhat<br>Satisfied    | Somewł<br>Dissatist |         | Very<br>Dissatisfied | Not sure      |  |  |
| Available<br>Workforce     # of Grad<br>Employee       23     17                    | ds Employment                      | # of Full-time<br>Employed<br>Grads<br>16 | Full -time<br>Employment<br>Rate<br>70% | Satisfactic<br>Satisfied wi<br>decision to a                                                              | th the Re<br>attend   | sk Polytech<br>commend program<br>others |                      | commend<br>ytech to others |                | knowledge re             | levant in th        | ne work | place                |               |  |  |
|                                                                                     |                                    | 10                                        | 70%                                     | Saskpolyt                                                                                                 | tech                  | others                                   | Saskpoly             | ytech to others            | 92             | %                        | 4%                  |         | 4                    | %             |  |  |
| Location of Employ                                                                  | ment                               |                                           |                                         | 96%                                                                                                       |                       | 96%                                      | 1                    | 100%                       | Great/Son      | ne Extent                | No Extent           | At All  | Not Sure/No          | ot Applicable |  |  |
| Saskatoon Regina<br>35% 20%                                                         | Moose Jaw Prince<br>Alber<br>5% 5% |                                           | e Outside<br>Sask<br>15%                | Satisfied                                                                                                 | d 📕                   | npus Faciliti<br>Dissatisfied            | es & Service         |                            | Improved e     | earning poter<br>%       | ntial               |         |                      |               |  |  |
| Average Annual Sa                                                                   | lary                               |                                           |                                         | Campus facil                                                                                              |                       |                                          | -                    |                            |                |                          | 4%                  |         | 16                   | 5%            |  |  |
| (<br>Full-time Training R                                                           | Overall (\$)                       |                                           | 40,309<br>42,343                        | Campus activ                                                                                              | 65%<br>vities         |                                          |                      | 35%                        | Great/Son      | ne Extent                | 490<br>No Extent    |         | Not Sure/No          | ot Applicable |  |  |
| Salary by Location                                                                  |                                    |                                           |                                         | 35%                                                                                                       | 5                     |                                          | 62%                  |                            | Improved       | employment o             | opportuniti         | ies     |                      |               |  |  |
|                                                                                     | Overall (\$)                       |                                           | me Training<br>ated (\$)                | Instruction d                                                                                             | lelivered             |                                          |                      |                            | 73             | %                        | 15%                 | 0       | 12                   | 2%            |  |  |
| Saskatoon                                                                           | 34,146                             | 38                                        | 3,849                                   |                                                                                                           |                       | 92%                                      | 1                    | 8%                         | Great/Sor      | ne Extent                | No Extent           | At All  | Not Sure/No          | ot Applicabl  |  |  |
| Regina                                                                              | 46,453                             | 46                                        | 5,453                                   |                                                                                                           |                       |                                          |                      |                            |                |                          |                     |         |                      |               |  |  |
| Moose Jaw                                                                           | 42,328                             | 42                                        | 2,328                                   | Student supp                                                                                              | port services         | 5                                        |                      |                            | Location       | of Current R             | Residence           | 9       |                      |               |  |  |
| Prince Albert                                                                       | 10.055                             |                                           |                                         |                                                                                                           | 65%                   |                                          | 8%                   | 27%                        |                |                          |                     | Prince  | Elsewhere            | Outside       |  |  |
| Elsewhere in SK                                                                     | 46,973                             |                                           | 5,973                                   | Educational                                                                                               | experience            |                                          |                      |                            | Saskatoon      | Regina M                 | oose Jaw            | Albert  | in SK                | Sask          |  |  |
| British Columbia                                                                    | 44,000                             |                                           | 4,000                                   |                                                                                                           | •                     | 85%                                      |                      | 8% 8%                      | 31%            | 23%                      | 4%                  | 4%      | 19%                  | 19%           |  |  |
| Ontario                                                                             | 33,650                             | 33                                        | 3,650                                   |                                                                                                           |                       | 03%                                      |                      | 0% 0%                      |                |                          |                     |         |                      |               |  |  |