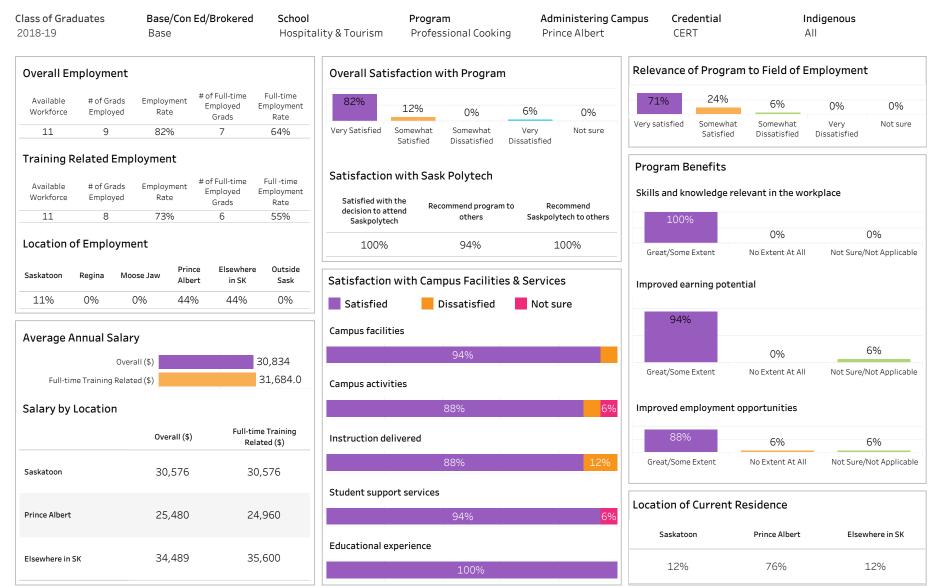

#### Saskatchewan Polytechnic 2018-19 Graduate Follow-up Survey - Program Pages Table of Contents

|                                                                                       | Page |
|---------------------------------------------------------------------------------------|------|
| School of Business                                                                    | 1    |
| School of Business Overall Program Results                                            | 2    |
| School of Business Base Programs Results                                              | 4    |
| School of Business Con Ed Sask Polytech Delivered Programs Results                    | 6    |
| School of Business Con Ed Brokered Programs Results                                   | 8    |
| Accounting                                                                            | 10   |
| Applied Project Management                                                            | 12   |
| Business                                                                              | 14   |
| Business Accountancy                                                                  | 30   |
| Business Management                                                                   | 36   |
| Human Resources Management                                                            | 40   |
| Office Administration                                                                 | 42   |
| Joseph A. Remai School of Construction                                                | 56   |
| Joseph A. Remai School of Construction Overall Program Results                        | 57   |
| Joseph A. Remai School of Construction Base Program Results                           | 59   |
| Joesph A. Remai School of Construction Con Ed Sask Polytech Delivered Program Results | 61   |
| Joseph A. Remai School of Construction Con Ed Brokered Program Results                | 63   |
| Architectural Technologies                                                            | 65   |
| Carpentry                                                                             | 67   |
| Electrician                                                                           | 75   |
| Plumbing & Pipefitting                                                                | 83   |
| Refrigeration & Air Conditioning                                                      | 89   |
| School of Health Sciences                                                             | 91   |
| School of Health Sciences Overall Program Results                                     | 92   |
| School of Health Sciences Base Program Results                                        | 94   |
| School of Health Sciences Con Ed Sask Polytech Delivered Program Results              | 96   |
| School of Health Sciences Con Ed Brokered Program Results                             | 98   |
| Addictions Counselling                                                                | 100  |
| Advanced Care Paramedic                                                               | 102  |

| Combined Laboratory and X-Ray Technology                                                     | 106 |
|----------------------------------------------------------------------------------------------|-----|
| Community Paramedic                                                                          | 108 |
| Continuing Care Assistant                                                                    | 110 |
| Cytotechnology                                                                               | 128 |
| Dental Assisting                                                                             | 130 |
| Health Information Management                                                                | 132 |
| Medical Laboratory Assistant                                                                 | 136 |
| Medical Laboratory Technology                                                                | 138 |
| Medical Radiologic Technology                                                                | 140 |
| Pharmacy Technician                                                                          | 142 |
| Phlebotomy                                                                                   | 146 |
| Primary Care Paramedic                                                                       | 148 |
| Therapeutic Recreation                                                                       | 156 |
| Veterinary Technology                                                                        | 160 |
| School of Hospitality and Tourism                                                            | 162 |
| School of Hospitality and Tourism Overall Program Results                                    | 163 |
| School of Hospitality and Tourism Base Program Results                                       | 165 |
| School of Hospitality and Tourism Con Ed Sask Polytech Delivered Program Results             | 167 |
| School of Hospitality and Tourism Con Ed Brokered Program Results                            | 169 |
| Culinary Arts                                                                                | 171 |
| Food and Beverage Service                                                                    | 173 |
| Food and Nutrition Management                                                                | 177 |
| Food Service Cook                                                                            | 179 |
| Hotel and Restaurant Management                                                              | 183 |
| Professional Cooking                                                                         | 185 |
| Recreation and Community Development                                                         | 191 |
| Retail Meat Specialist                                                                       | 193 |
| School of Human Services and Community Safety                                                | 195 |
| School of Human Services and Community Safety Overall Program Results                        | 196 |
| School of Human Services and Community Safety Base Program Results                           | 198 |
| School of Human Services and Community Safety Con Ed Sask Polytech Delivered Program Results | 200 |
| School of Human Services and Community Safety Con Ed Brokered Program Results                | 202 |
| Aboriginal Policing Preparation                                                              | 204 |
| Correctional Studies                                                                         | 210 |
|                                                                                              |     |