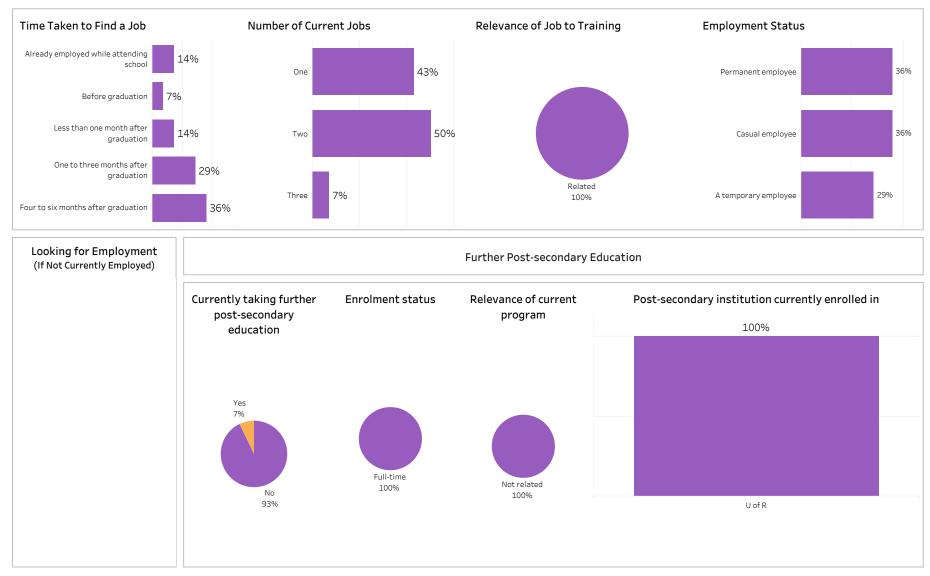

ASKATCHEWAN

Type: Base

Number of Respondents: 1

Summary of Results (1/2)

Number of Respondents: 4

School: Nursing; Program: Emergency Nursing; Campus: Regina; Credential: ACERT; Program Type: Con Ed

- Sask Polytech Delivered