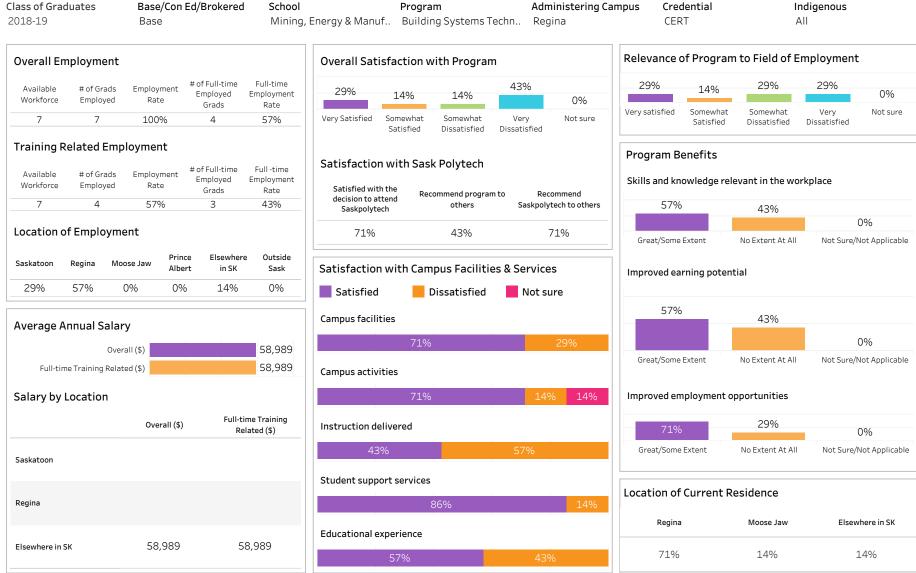

Number of Respondents: 46

SASKATCHEWAN

Summary of Results (1/2)

School: Construction; Program: Architectural Technologies; Campus: Moose Jaw; Credential: DIPC;

Number of Respondents: 14

Program Type: Base

Summary of Results (2/2)

Campus: All; School: Construction; Program: Architectural Technologies; Credential: All; Program Type:

SKATCHEWAN

Base

Number of Respondents: 14

Summary of Results (1/2)

Number of Respondents: 4

School: Construction; Program: Carpentry; Campus: Prince Albert; Credential: APCERT; Program Type: Con