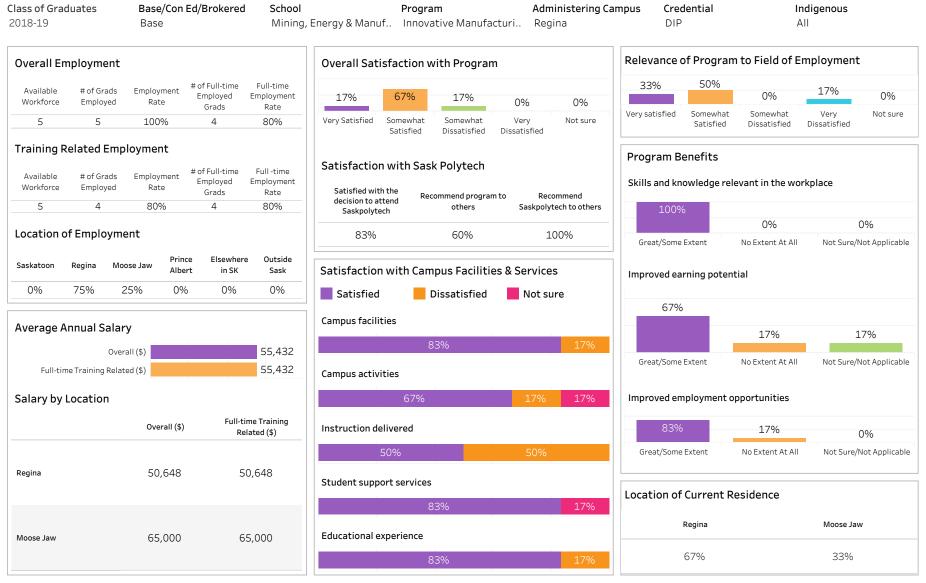

Credential: CERT; Program Type: Con Ed - Brokered

SKATCHEWAN

Number of Respondents: 6

Summary of Results (1/2)

School: Human Services & Community Safety; Program: Youth Care Worker; Campus: Saskatoon;

Credential: DIP; Program Type: Base

Number of Respondents: 3

Summary of Results (1/2)

School: Human Services & Community Safety; Program: Youth Care Worker; Campus: Saskatoon; Credential: DIP; Program Type: Con Ed - Sask Polytech Delivered