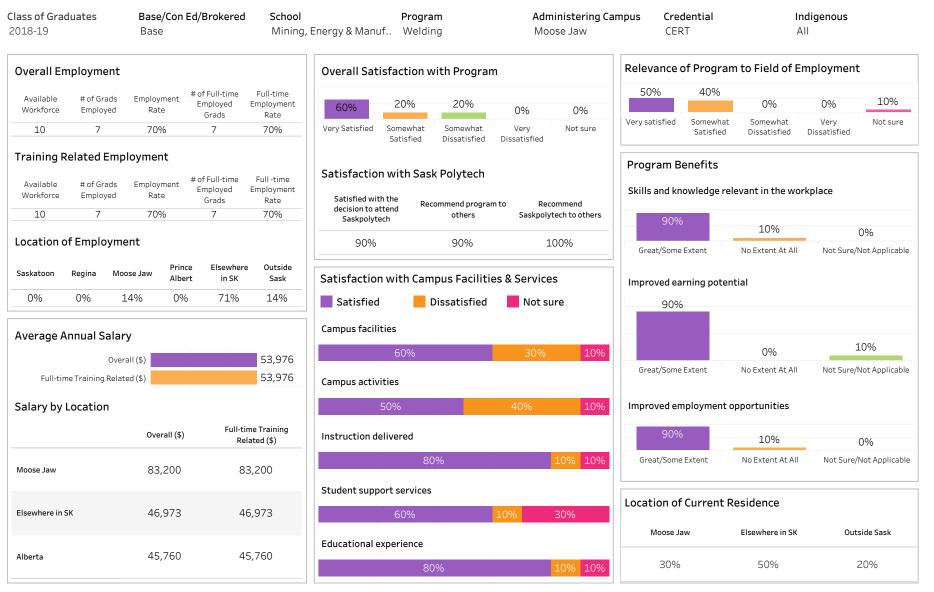

#### Con Ed - Sask Polytech Delivered

Number of Respondents: 26

Summary of Results (1/2)

School: Business; Program: Applied Project Management; Campus: Regina; Credential: APCERT; Program

#### Number of Respondents:

36

#### Type: Con Ed - Sask Polytech Delivered

Summary of Results (2/2)

Campus: All; School: Business; Program: Applied Project Management; Credential: All; Program Type: Con

ASKATCHEWAN

#### Ed - Sask Polytech Delivered

Number of Respondents: 36