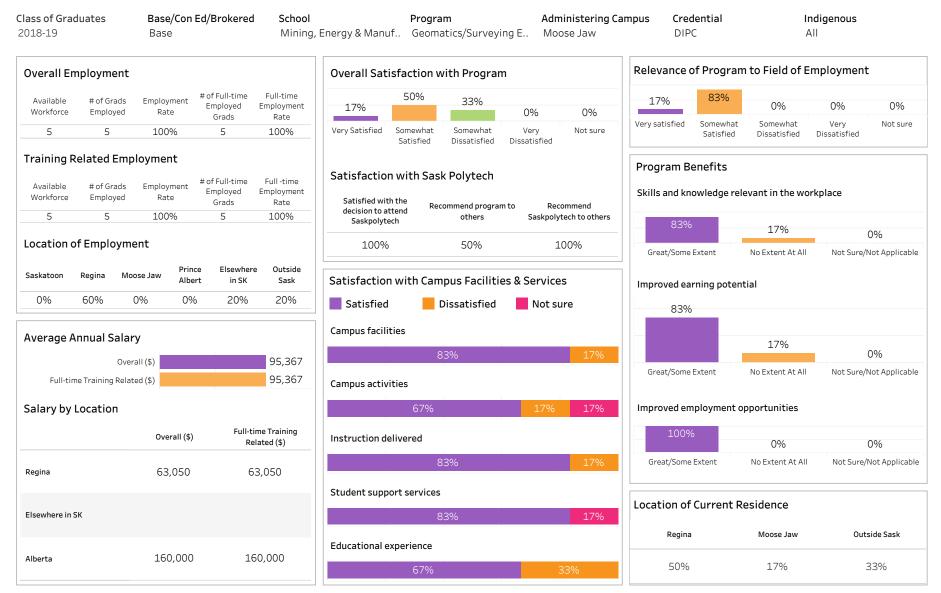

Program Type: Base



Institutional Research and Analysis (IR&A)

Summary of Results (2/2)

Campus: Regina; School: Mining, Energy & Manufacturing; Program: Fabricator - Welder; Credential: CERT;

ASKATCHEWAN

Program Type: Base



Summary of Results (1/2)

School: Mining, Energy & Manufacturing; Program: Fabricator - Welder; Campus: Saskatoon; Credential:

CERT; Program Type: Base



Number of Respondents: 8

Summary of Results (2/2)

ASKATCHEWAN

Campus: Saskatoon; School: Mining, Energy & Manufacturing; Program: Fabricator - Welder; Credential:

CERT; Program Type: Base

Number of Respondents: 8



Summary of Results (1/2)

Number of Respondents: 6

School: Mining, Energy & Manufacturing; Program: Geomatics/Surveying Eng. Tech.; Campus: Moose Jaw;

Credential: DIPC; Program Type: Base



Summary of Results (2/2)

ASKATCHEWAN

Campus: Moose Jaw; School: Mining, Energy & Manufacturing; Program: Geomatics/Surveying Eng. Tech.;

Credential: DIPC; Program Type: Base

Number of Respondents: 6



Summary of Results (1/2)

School: Mining, Energy & Manufacturing; Program: Industrial Mechanics; Campus: Prince Albert;

Credential: CERT; Program Type: Base



Institutional Research and Analysis (IR&A)

Summary of Results (2/2)

SKATCHEWAN

Campus: Prince Albert; School: Mining, Energy & Manufacturing; Program: Industrial Mechanics;

Credential: CERT; Program Type: Base



Schoo

Summary of Results (1/2)

School: Mining, Energy & Manufacturing; Program: Industrial Mechanics; Campus: Saskatoon; Credential:

CERT; Program Type: Base



#### Institutional Research and Analysis (IR&A)

N