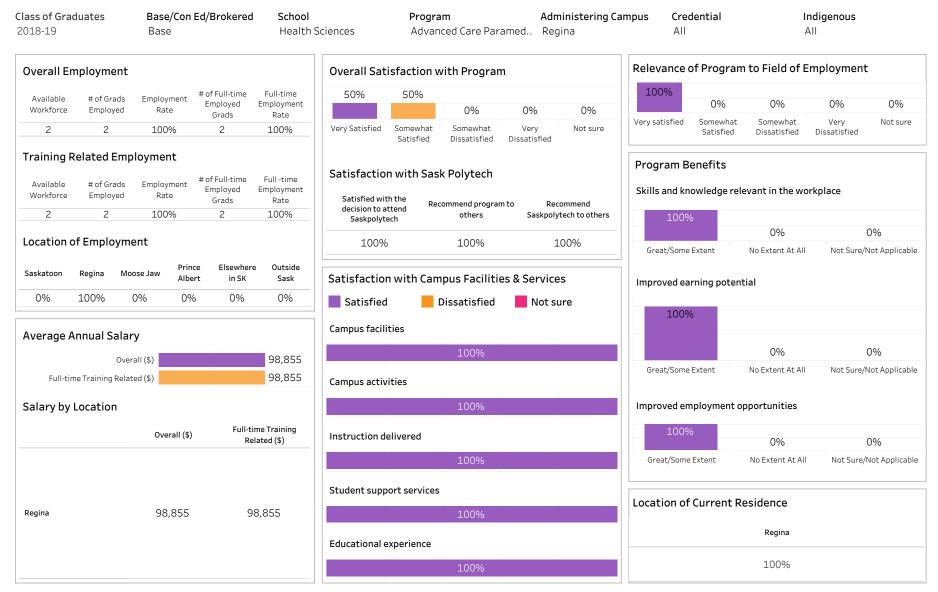

l: CERT; Program Type: Con Ed - Brokered

Number of Respondents: 133



Summary of Results (2/2)

ASKATCHEWAN

Campus: All; School: Health Sciences; Program: All; Credential: All; Program Type: Con Ed - Brokered

Number of Respondents: 133



Summary of Results (1/2)

School: Health Sciences; Program: Addictions Counselling; Campus: Prince Albert; Credential: DIP;

Program Type: Base



Institutional Research and Analysis (IR&A)

Number of Respondents: 8

Summary of Results (2/2)

SKATCHEWAN

Campus: All; School: Health Sciences; Program: Addictions Counselling; Credential: All; Program Type:

Base

Number of Respondents: 8



Summary of Results (1/2)

Number of Respondents: 2

School: Health Sciences; Program: Advanced Care Paramedic; Campus: Regina; Credential: DIP; Program

Type: Base



Summary of Results (2/2)

Campus: Regina; School: Health Sciences; Program: Advanced Care Paramedic; Credential: All; Program

ASKATCHEWAN

Type: Base

Number of Respondents: 2



Summary of Results (1/2)

School: Health Sciences; Program: Advanced Care Paramedic; Campus: Saskatoon; Credential: DIP;

Number of Respondents: 8

Program Type: Base



Summary of Results (2/2)

Campus: Saskatoon; School: Health Sciences; Program: Advanced Care Paramedic; Credential: All; Program

Type: Base

Number of Respondents: 8



Summary of Results (1/2)

Number of Respondents: 6

School: Health Sciences; Program: Combined Lab/XRay Technology; Campus: Saskatoon; Credential: DIP;

Program Type: Base



Summary of Results (2/2)

Campus: All; School: Health Sciences; Program: Combined Lab/XRay Technology;