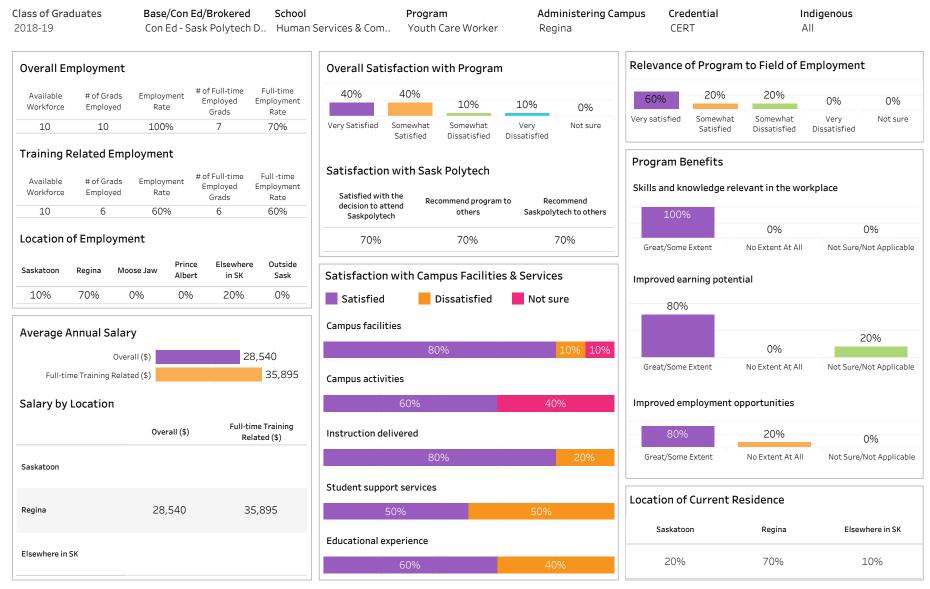

Graduates are asked to report on their employment status, employment in a training related occupation, location of employment, overall satisfaction with their program, as well as satisfaction with preparedness for employment in a training related field.

The survey of 2018-19 graduates was conducted between February and May of 2020. Out of a valid sample of 4,140 graduates, 2,475 completed the survey. The response rate was 60%.

#### Data Limitation

At institution level, the results from this survey are very reliable with a margin of error of +/- 1.2% at a 95% confidence level. Results at the program level may not be statistically reliable due to small sample sizes. Caution is needed when interpreting those results.