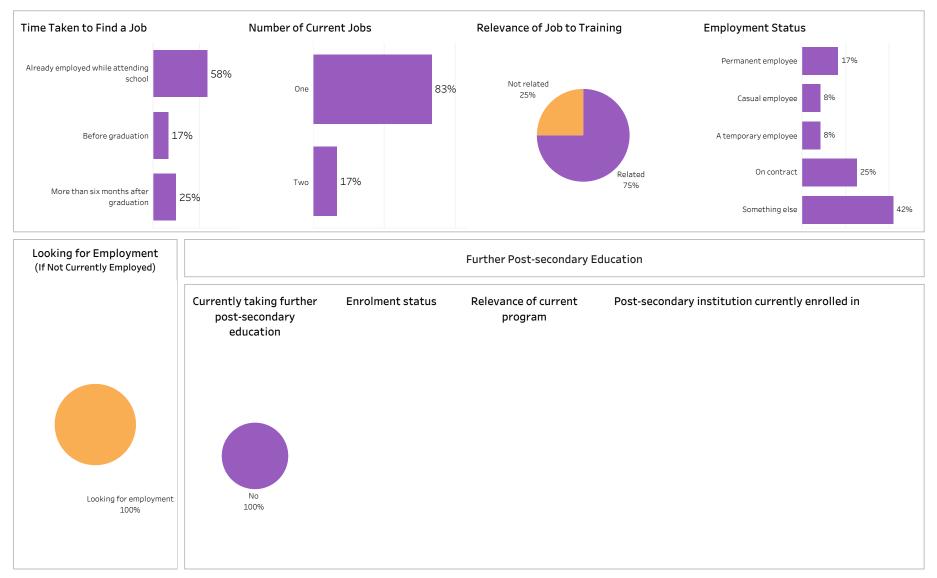

#### Type: Con Ed - Sask Polytech Delivered

Summary of Results (2/2)

Campus: Moose Jaw, Prince Albert, Regina and 1 more; School: Business; Program: All; Credential: CERT,

DIP, DIPC and 1 more; Program Type: Con Ed - Sask Polytech Delivered