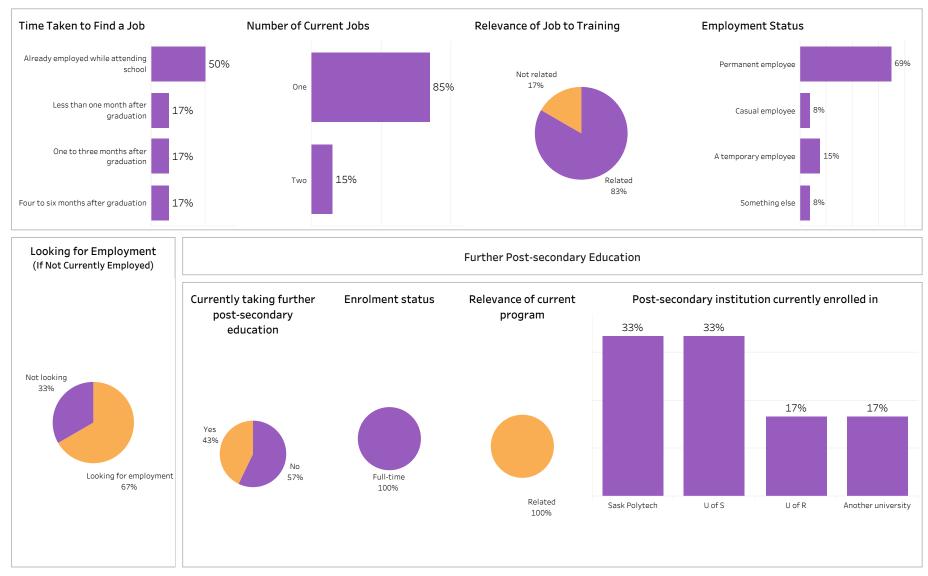

#### Summary of Results (1/2)

School: Business; Program: Business; Campus: Prince Albert; Credential: CERT; Program Type: Base

Number of Respondents: 16

Summary of Results (2/2)

Campus: Prince Albert; School: Business; Program: Business; Credential: CERT; Program Type: Base

ASKATCHEWAN

Number of Respondents: 16