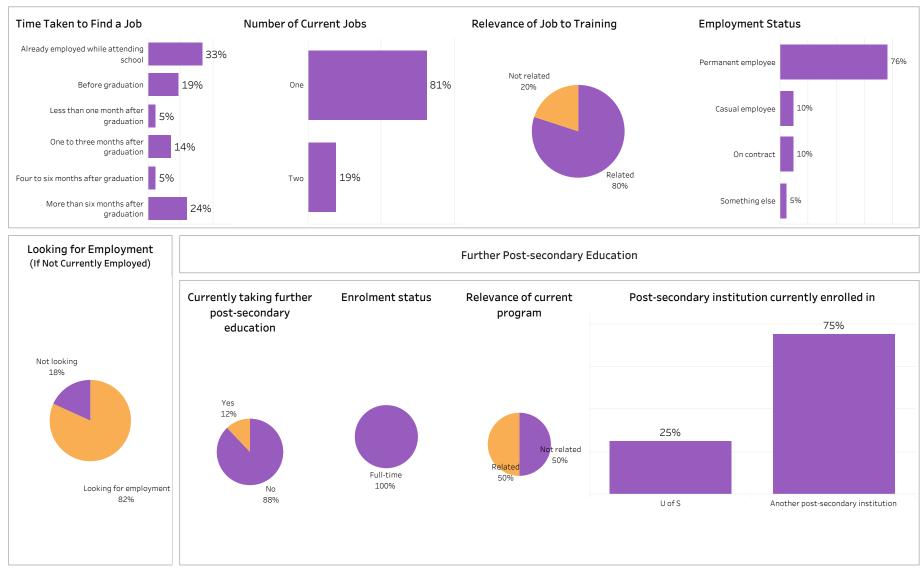

#### Program Type: Con Ed - Sask Polytech Delivered

| Class of GraduatesBase/Con Ed/BrokeredSchool2018-19Con Ed - Sask Polytech DBusiness |                                    |                                           |                                         | Base/Con Ed/BrokeredSchoolProgramAdministeringCon Ed - Sask Polytech DBusinessAccounting Certificate PAll |                       |                                          |                      |                            |                | Campus Credential<br>All |                     |         | Indigenous<br>All    |               |  |  |
|-------------------------------------------------------------------------------------|------------------------------------|-------------------------------------------|-----------------------------------------|-----------------------------------------------------------------------------------------------------------|-----------------------|------------------------------------------|----------------------|----------------------------|----------------|--------------------------|---------------------|---------|----------------------|---------------|--|--|
| Overall Employme                                                                    | nt                                 |                                           |                                         | Overall Sat                                                                                               | tisfaction            | with Program                             | n                    |                            | Relevance      | e of Program             | n to Field          | l of Em | ployment             |               |  |  |
| Available # of Grad<br>Workforce Employe                                            | is Employment                      | # of Full-time<br>Employed<br>Grads       | Full-time<br>Employment<br>Rate         | 27%                                                                                                       | 65%                   | 4%                                       | 0%                   | 4%                         | 42%            | 38%                      | 4%                  |         | 4%                   | 12%           |  |  |
| 23 20                                                                               | 87%                                | 18                                        | 78%                                     | Very Satisfied                                                                                            | Somewhat<br>Satisfied | Somewhat<br>Dissatisfied                 | Very<br>Dissatisfied | Not sure                   | Very satisfied | Somewhat<br>Satisfied    | Somewł<br>Dissatist |         | Very<br>Dissatisfied | Not sure      |  |  |
| Available<br>Workforce     # of Grad<br>Employee       23     17                    | ds Employment                      | # of Full-time<br>Employed<br>Grads<br>16 | Full -time<br>Employment<br>Rate<br>70% | Satisfactic<br>Satisfied wi<br>decision to a                                                              | th the Re<br>attend   | sk Polytech<br>commend program<br>others |                      | commend<br>ytech to others |                | knowledge re             | levant in th        | ne work | place                |               |  |  |
|                                                                                     |                                    | 10                                        | 70%                                     | Saskpolyt                                                                                                 | tech                  | others                                   | Saskpoly             | ytech to others            | 92             | %                        | 4%                  |         | 4                    | %             |  |  |
| Location of Employ                                                                  | ment                               |                                           |                                         | 96%                                                                                                       |                       | 96%                                      | 1                    | 100%                       | Great/Son      | ne Extent                | No Extent           | At All  | Not Sure/No          | ot Applicable |  |  |
| Saskatoon Regina<br>35% 20%                                                         | Moose Jaw Prince<br>Alber<br>5% 5% |                                           | e Outside<br>Sask<br>15%                | Satisfied                                                                                                 | d 📕                   | npus Faciliti<br>Dissatisfied            | es & Service         |                            | Improved e     | earning poter<br>%       | ntial               |         |                      |               |  |  |
| Average Annual Sa                                                                   | lary                               |                                           |                                         | Campus facil                                                                                              |                       |                                          | -                    |                            |                |                          | 4%                  |         | 16                   | 5%            |  |  |
| (<br>Full-time Training R                                                           | Overall (\$)                       |                                           | 40,309<br>42,343                        | Campus activ                                                                                              | 65%<br>vities         |                                          |                      | 35%                        | Great/Son      | ne Extent                | 490<br>No Extent    |         | Not Sure/No          | ot Applicable |  |  |
| Salary by Location                                                                  |                                    |                                           |                                         | 35%                                                                                                       | 5                     |                                          | 62%                  |                            | Improved       | employment o             | opportuniti         | ies     |                      |               |  |  |
|                                                                                     | Overall (\$)                       |                                           | me Training<br>ated (\$)                | Instruction d                                                                                             | lelivered             |                                          |                      |                            | 73             | %                        | 15%                 | 0       | 12                   | 2%            |  |  |
| Saskatoon                                                                           | 34,146                             | 38                                        | 3,849                                   |                                                                                                           |                       | 92%                                      | 1                    | 8%                         | Great/Sor      | ne Extent                | No Extent           | At All  | Not Sure/No          | ot Applicabl  |  |  |
| Regina                                                                              | 46,453                             | 46                                        | 5,453                                   |                                                                                                           |                       |                                          |                      |                            |                |                          |                     |         |                      |               |  |  |
| Moose Jaw                                                                           | 42,328                             | 42                                        | 2,328                                   | Student supp                                                                                              | port services         | 5                                        |                      |                            | Location       | of Current R             | Residence           | 9       |                      |               |  |  |
| Prince Albert                                                                       | 10.055                             |                                           |                                         |                                                                                                           | 65%                   |                                          | 8%                   | 27%                        |                |                          |                     | Prince  | Elsewhere            | Outside       |  |  |
| Elsewhere in SK                                                                     | 46,973                             |                                           | 5,973                                   | Educational                                                                                               | experience            |                                          |                      |                            | Saskatoon      | Regina M                 | oose Jaw            | Albert  | in SK                | Sask          |  |  |
| British Columbia                                                                    | 44,000                             |                                           | 4,000                                   |                                                                                                           | •                     | 85%                                      |                      | 8% 8%                      | 31%            | 23%                      | 4%                  | 4%      | 19%                  | 19%           |  |  |
| Ontario                                                                             | 33,650                             | 33                                        | 3,650                                   |                                                                                                           |                       | 03%                                      |                      | 0% 0%                      |                |                          |                     |         |                      |               |  |  |