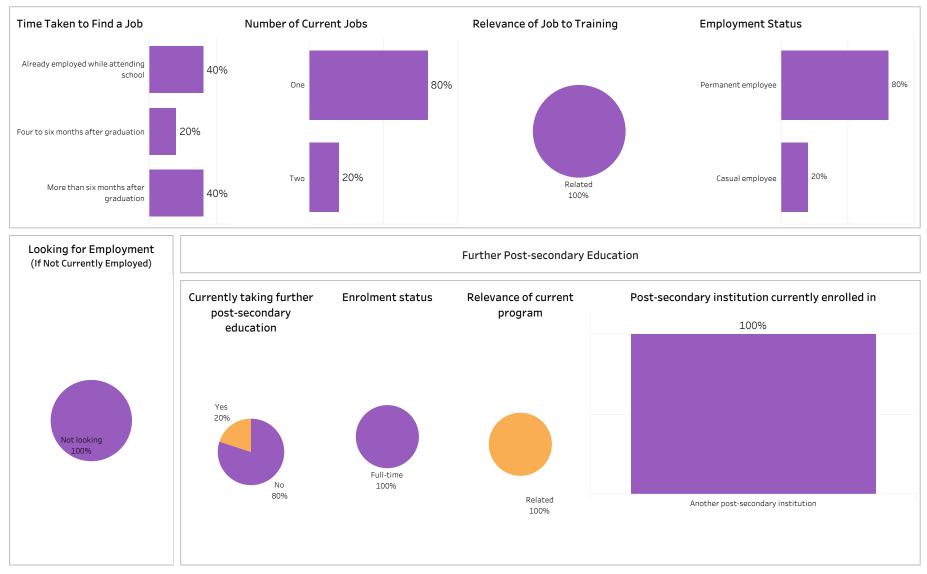

#### Summary of Results (1/2)

School: Business; Program: Business; Campus: Moose Jaw; Credential: CERT; Program Type: Base

Number of Respondents: 15

| C <b>lass of Gradu</b><br>2018-19 | ates                   | Base/Con Ed/Brokered School<br>Base Business |                                     |                                  | ProgramAdministering CarasBusinessMoose Jaw |                       |                                |                        | ampus Cre<br>CEF   | <b>dential</b><br>RT       |                 | ndigenous<br>\   |                    |                 |
|-----------------------------------|------------------------|----------------------------------------------|-------------------------------------|----------------------------------|---------------------------------------------|-----------------------|--------------------------------|------------------------|--------------------|----------------------------|-----------------|------------------|--------------------|-----------------|
| Overall Emp                       | oloyment               |                                              |                                     |                                  | Overall Sat                                 | isfaction             | with Program                   | n                      |                    | Relevance                  | of Progran      | n to Field of E  | mploymen           | ıt              |
| Available<br>Workforce            | # of Grads<br>Employed | Employment<br>Rate                           | # of Full-time<br>Employed<br>Grads | Full-time<br>Employment<br>Rate  | 47%                                         | 47%                   | 0%                             | 7%                     | 0%                 | 67%<br>Very satisfied      | 27%<br>Somewhat | 0%<br>Somewhat   | 7%<br>Very         | 0%<br>Not sure  |
| 12                                | 11                     | 92%                                          | 9                                   | 75%                              | Very Satisfied                              | Somewhat<br>Satisfied | Somewhat<br>Dissatisfied       | Very<br>Dissatisfied   | Not sure           | Very satisfied             | Satisfied       | Dissatisfied     | Dissatisfied       | Not sure        |
| Available<br>Workforce            | # of Grads<br>Employed | <b>oyment</b><br>Employment<br>Rate          | # of Full-time<br>Employed<br>Grads | Full -time<br>Employment<br>Rate | Satisfactio                                 | th the Po             | sk Polytech                    | n to Rec               | commend            | Program B<br>Skills and kr |                 | evant in the wo  | rkplace            |                 |
| 12                                | 6                      | 50%                                          | 5                                   | 42%                              | decision to a<br>Saskpolyt                  | ttena                 | others                         |                        | rtech to others    | 87%                        | ,<br>D          | 7%               |                    | 7%              |
| Location of Employment            |                        |                                              |                                     |                                  | 87% 87% 87%                                 |                       |                                |                        |                    | Great/Some                 | Extent          | No Extent At All | Not Sure           | /Not Applicable |
|                                   | -                      | se Jaw Prind<br>Albe                         | rt in SK                            | e Outside<br>Sask<br>9%          | Satisfactio                                 |                       | npus Facilitio<br>Dissatisfied | es & Service<br>Not si |                    | Improved ea                |                 | tial             |                    |                 |
| Average Anr                       | nual Salary            | J                                            |                                     |                                  | Campus facil                                | ities                 |                                |                        |                    |                            |                 |                  |                    |                 |
| ,                                 | Overa                  |                                              |                                     | 45,386                           |                                             | 8                     | 0%                             |                        | 13% 7%             |                            |                 | 7%               |                    | 20%             |
| Full-time 1                       | Training Relate        |                                              |                                     | 44,232                           | Campus activ                                | vities                |                                |                        |                    | Great/Some                 | Extent          | No Extent At All | Not Sure           | /Not Applicable |
| Salary by Lo                      | cation                 |                                              |                                     |                                  |                                             | 739                   | 6                              |                        | 20% 7%             | Improved er                | nployment o     | opportunities    |                    |                 |
|                                   |                        | Overall (\$)                                 |                                     | ime Training<br>elated (\$)      | Instruction d                               | elivered              |                                |                        |                    | 87%                        | þ               | 7%               |                    | 7%              |
| Regina                            |                        | 47,464                                       | 4                                   | 4,928                            |                                             |                       | 87%                            |                        | <mark>7%</mark> 7% | Great/Some                 | e Extent        | No Extent At All | Not Sure           | /Not Applicable |
| Moose Jaw                         |                        | 41,000                                       | 4                                   | 1,000                            | Student supp                                |                       |                                |                        | 200/ 70/           | Location of                | f Current R     | esidence         |                    |                 |
| Elsewhere in SK                   |                        | 50,000                                       | 5                                   | 50,000                           | Educational                                 | 739<br>experience     | /0                             |                        | 20% 7%             | Saskatoon                  | Regina          | Moose Jaw        | Elsewhere in<br>SK | Outside Sask    |
| Manitoba                          |                        |                                              |                                     |                                  |                                             |                       | 87%                            |                        | 13%                | 7%                         | 47%             | 33%              | 7%                 | 7%              |

Summary of Results (2/2)

ASKATCHEWAN

Campus: Moose Jaw; School: Business; Program: Business; Credential: CERT; Program Type: Base

Number of Respondents: 15

Summary of Results (1/2)

School: Business; Program: Business; Campus: Moose Jaw; Credential: CERT; Program Type: Con Ed - Sask