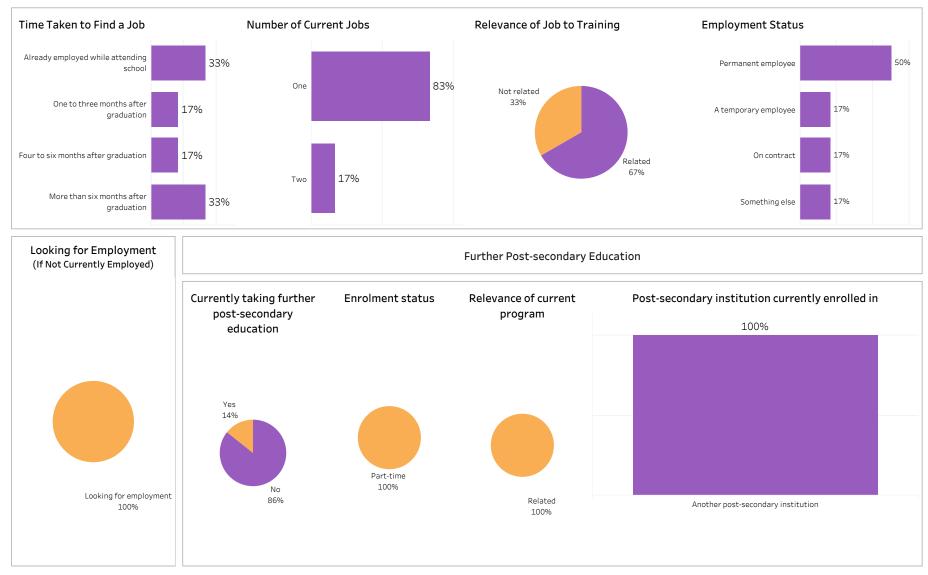

Base/Con Ed/Brokered School Administering Campus Class of Graduates Program Credential Indigenous All All Business All Multiple values All Relevance of Program to Field of Employment **Overall Employment Overall Satisfaction with Program** # of Full-time Full-time 32% # of Grads Employment 36% 3% 4% 5% Employed Employment 57% 60% 3% 2% Employed Rate 0% Grads Rate Somewhat Very satisfied Somewhat Very Not sure 363 94% 323 84% Very Satisfied Somewhat Somewhat Very Not sure Satisfied Dissatisfied Dissatisfied Satisfied Dissatisfied Dissatisfied Training Related Employment **Program Benefits** Satisfaction with Sask Polytech # of Full-time Full -time # of Grads Employment Employed Employment Skills and knowledge relevant in the workplace Employed Rate Satisfied with the Grads Rate Recommend program to Recommend decision to attend 254 66% 236 61% others Saskpolytech to others Saskpolytech 5% 3% Location of Employment 94% 93% 96% Great/Some Extent No Extent At All Not Sure/Not Applicable Prince Elsewhere Outside Regina Moose Jaw Satisfaction with Campus Facilities & Services Albert in SK Sask Improved earning potential 32% 8% 7% 26% 6% Satisfied Dissatisfied Not sure 81% **Campus facilities** Average Annual Salary 11% 7% 6% 11% Overall (\$) 42.835 Great/Some Extent No Extent At All Not Sure/Not Applicable 46,324 Full-time Training Related (\$) **Campus** activities Salary by Location Improved employment opportunities Full-time Training Overall (\$) Instruction delivered 13% 6% Related (\$) 43,988 53,219 Great/Some Extent No Extent At All Not Sure/Not Applicable 47,510 49.639 35,951 36,587 Student support services 38,963 42.490 Location of Current Residence 36,734 40,907 9% 10% 59,184 45,650 Prince Elsewhere Outside 44,000 44,000 Saskatoon Moose Jaw Regina Albert in SK Sask Educational experience 47.841 36.389 20% 27% 13% 6% 27% 6% 55,500

Institutional Research and Analysis (IR&A)

Number of Respondents:

433

Summary of Results (2/2)

Campus: Moose Jaw, Prince Albert, Regina and 1 more; School: Business; Program: All; Credential: CERT,

DIP, DIPC and 1 more; Program Type: Base, Con Ed - Brokered, Con Ed - Sask Polytech Delivered