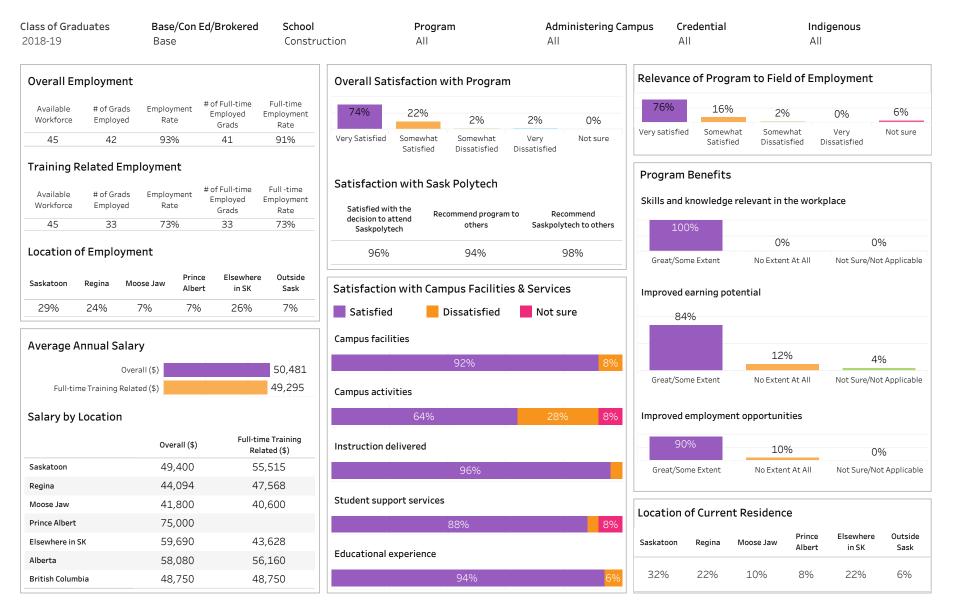

# Joseph A. Remai School of Construction

SASKATCHEWAN POLYTECHNIC Summary of Results (1/2) School: Construction; Program: All; Campus: All; Credential: All; Program Type: Base, Con Ed - Brokered,

Number of Respondents: 159

## Con Ed - Sask Polytech Delivered

| <b>Class of Graduates</b><br>2018-19                                                                                                                        |                                | , ,                |                                     |                                                                                                  | School<br>Construction                                                                               |                       | Program Administering All All |                                | ninistering C                 | Campus Credential<br>All                                        |                    |             | Indigenous<br>All              |                         |          |
|-------------------------------------------------------------------------------------------------------------------------------------------------------------|--------------------------------|--------------------|-------------------------------------|--------------------------------------------------------------------------------------------------|------------------------------------------------------------------------------------------------------|-----------------------|-------------------------------|--------------------------------|-------------------------------|-----------------------------------------------------------------|--------------------|-------------|--------------------------------|-------------------------|----------|
| Overall Employment                                                                                                                                          |                                |                    |                                     |                                                                                                  | Overall Satisfaction with Program                                                                    |                       |                               |                                |                               | Relevance of Program to Field of Employment                     |                    |             |                                |                         |          |
| Available<br>Workforce                                                                                                                                      | # of Grads<br>Employed         | Employment<br>Rate | # of Full-time<br>Employed<br>Grads | Full-time<br>Employment<br>Rate                                                                  | 68%                                                                                                  | 25%                   | 6%                            | 1%                             | 0%                            | 62%                                                             | 249                | 6 6         | %                              | 3%                      | 5%       |
| 140                                                                                                                                                         | 115                            | 82%                | 112                                 | 80%                                                                                              | Very Satisfied                                                                                       | Somewhat<br>Satisfied | Somewhat<br>Dissatisfied      | Very<br>Dissatisfied           | Not sure                      | Very satisfie                                                   | d Somew<br>Satisfi |             | ewhat<br>tisfied               | Very<br>Dissatisfied    | Not sure |
| Available       # of Grads       Employment       # of Full-time       Full-time         Workforce       Employed       Rate       Grads       Rate         |                                |                    |                                     |                                                                                                  | Satisfaction with Sask Polytech Satisfied with the decision to attend Recommend program to Recommend |                       |                               |                                |                               | Program Benefits Skills and knowledge relevant in the workplace |                    |             |                                |                         |          |
| 140                                                                                                                                                         | 85 61% 85 61%<br>of Employment |                    |                                     | Saskpolytech others Saskpolytech to others                                                       |                                                                                                      |                       | /tech to others<br><br>96%    | 98%                            |                               |                                                                 | %                  | 1%          |                                |                         |          |
| Sasketoon         Regina         Moose Jaw         Albert         in SK         Sask           31%         18%         4%         3%         36%         7% |                                |                    |                                     | Satisfaction with Campus Facilities & Services Satisfied Dissatisfied Not sure Campus facilities |                                                                                                      |                       |                               | Improved earning potential 80% |                               |                                                                 |                    |             |                                |                         |          |
| Average Annual Salary                                                                                                                                       |                                |                    |                                     | 89% 7%                                                                                           |                                                                                                      |                       |                               |                                |                               |                                                                 | 1                  | 3%          | 7                              | '%                      |          |
| Overall (\$)48,793Full-time Training Related (\$)49,462.4                                                                                                   |                                |                    |                                     | Campus activities                                                                                |                                                                                                      |                       |                               |                                | Great/Some Extent No Extent   |                                                                 |                    | ent At All  | At All Not Sure/Not Applicable |                         |          |
| Salary by                                                                                                                                                   | Location                       |                    |                                     |                                                                                                  |                                                                                                      | 66%                   |                               | 18%                            | 16%                           | Improved                                                        | employme           | ent opportu | nities                         |                         |          |
|                                                                                                                                                             |                                | Overall (\$)       |                                     | time Training<br>elated (\$)                                                                     | Instruction d                                                                                        | elivered              |                               |                                |                               | 83                                                              | 3%                 | 1           | 1%                             | 6                       | 6%       |
| Saskatoon                                                                                                                                                   |                                | 54,655             | Ę                                   | 58,615                                                                                           | 91%                                                                                                  |                       |                               | 8%                             | Great/Some Extent             |                                                                 | No Extent At All   |             | Not Sure/N                     | Not Sure/Not Applicable |          |
| Regina                                                                                                                                                      |                                | 38,311             | 2                                   | 41,367                                                                                           |                                                                                                      |                       |                               |                                |                               |                                                                 |                    |             |                                |                         |          |
| Moose Jaw                                                                                                                                                   |                                | 39,150             | 3                                   | 37,467                                                                                           | Student supp                                                                                         | ort services          | 5                             |                                |                               |                                                                 |                    |             |                                |                         |          |
| Prince Albert 75,000                                                                                                                                        |                                |                    |                                     | 86% 10%                                                                                          |                                                                                                      |                       |                               |                                | Location of Current Residence |                                                                 |                    |             |                                |                         |          |
| Elsewhere in S                                                                                                                                              | SK                             | 44,872             | 2                                   | 43,413                                                                                           |                                                                                                      |                       | 00%                           |                                | 10%                           |                                                                 | <b>_</b> .         |             | Prince                         | Elsewhere               | Outside  |
| Alberta                                                                                                                                                     |                                | 79,530             | 5                                   | 58,080                                                                                           | Educational                                                                                          | ducational experience |                               |                                | Saskatoon                     | Regina                                                          | Moose Jaw          | Albert      | in SK                          | Sask                    |          |
| British Colum                                                                                                                                               | bia                            | 48,750             | 2                                   | 48,750                                                                                           |                                                                                                      |                       |                               |                                |                               | 210/                                                            | 1.00/              | 50/         | 40/                            | 200/                    | 20/      |
|                                                                                                                                                             | nada                           | 50,310             | r                                   | 50,310                                                                                           |                                                                                                      |                       | 94%                           |                                | 6%                            | 31%                                                             | 19%                | 5%          | 4%                             | 38%                     | 3%       |

Summary of Results (2/2)

ASKATCHEWAN

Campus: All; School: Construction; Program: All; Credential: All; Program Type: Base, Con Ed - Brokered,

#### Con Ed - Sask Polytech Delivered

Number of Respondents: 159