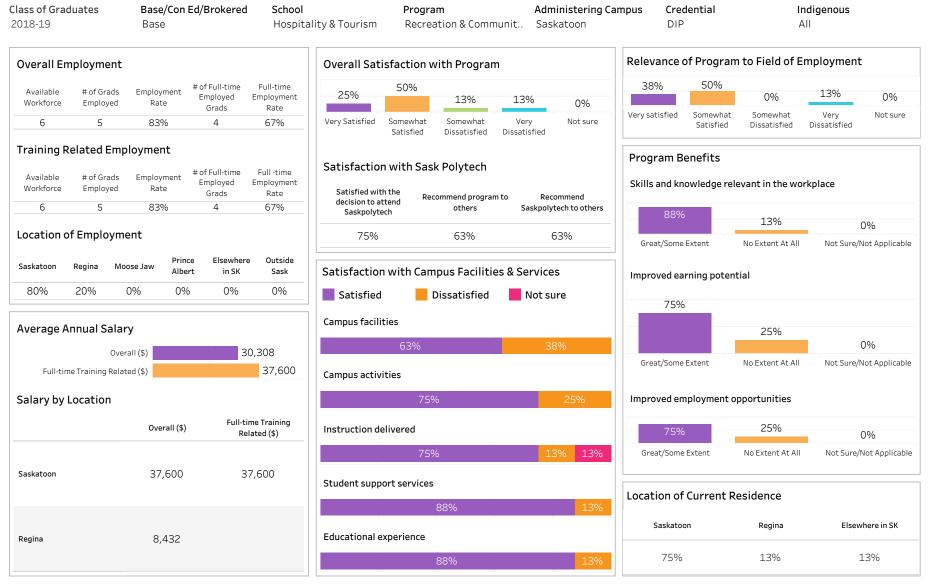

#### Saskatchewan Polytechnic 2018-19 Graduate Follow-up Survey - Program Pages Table of Contents

|                                                                                       | Page |
|---------------------------------------------------------------------------------------|------|
| School of Business                                                                    | 1    |
| School of Business Overall Program Results                                            | 2    |
| School of Business Base Programs Results                                              | 4    |
| School of Business Con Ed Sask Polytech Delivered Programs Results                    | 6    |
| School of Business Con Ed Brokered Programs Results                                   | 8    |
| Accounting                                                                            | 10   |
| Applied Project Management                                                            | 12   |
| Business                                                                              | 14   |
| Business Accountancy                                                                  | 30   |
| Business Management                                                                   | 36   |
| Human Resources Management                                                            | 40   |
| Office Administration                                                                 | 42   |
| Joseph A. Remai School of Construction                                                | 56   |
| Joseph A. Remai School of Construction Overall Program Results                        | 57   |
| Joseph A. Remai School of Construction Base Program Results                           | 59   |
| Joesph A. Remai School of Construction Con Ed Sask Polytech Delivered Program Results | 61   |
| Joseph A. Remai School of Construction Con Ed Brokered Program Results                | 63   |
| Architectural Technologies                                                            | 65   |
| Carpentry                                                                             | 67   |
| Electrician                                                                           | 75   |
| Plumbing & Pipefitting                                                                | 83   |
| Refrigeration & Air Conditioning                                                      | 89   |
| School of Health Sciences                                                             | 91   |
| School of Health Sciences Overall Program Results                                     | 92   |
| School of Health Sciences Base Program Results                                        | 94   |
| School of Health Sciences Con Ed Sask Polytech Delivered Program Results              | 96   |
| School of Health Sciences Con Ed Brokered Program Results                             | 98   |
| Addictions Counselling                                                                | 100  |
| Advanced Care Paramedic                                                               | 102  |

| Combined Laboratory and X-Ray Technology                                                     | 106 |
|----------------------------------------------------------------------------------------------|-----|
| Community Paramedic                                                                          | 108 |
| Continuing Care Assistant                                                                    | 110 |
| Cytotechnology                                                                               | 128 |
| Dental Assisting                                                                             | 130 |
| Health Information Management                                                                | 132 |
| Medical Laboratory Assistant                                                                 | 136 |
| Medical Laboratory Technology                                                                | 138 |
| Medical Radiologic Technology                                                                | 140 |
| Pharmacy Technician                                                                          | 142 |
| Phlebotomy                                                                                   | 146 |
| Primary Care Paramedic                                                                       | 148 |
| Therapeutic Recreation                                                                       | 156 |
| Veterinary Technology                                                                        | 160 |
| School of Hospitality and Tourism                                                            | 162 |
| School of Hospitality and Tourism Overall Program Results                                    | 163 |
| School of Hospitality and Tourism Base Program Results                                       | 165 |
| School of Hospitality and Tourism Con Ed Sask Polytech Delivered Program Results             | 167 |
| School of Hospitality and Tourism Con Ed Brokered Program Results                            | 169 |
| Culinary Arts                                                                                | 171 |
| Food and Beverage Service                                                                    | 173 |
| Food and Nutrition Management                                                                | 177 |
| Food Service Cook                                                                            | 179 |
| Hotel and Restaurant Management                                                              | 183 |
| Professional Cooking                                                                         | 185 |
| Recreation and Community Development                                                         | 191 |
| Retail Meat Specialist                                                                       | 193 |
| School of Human Services and Community Safety                                                | 195 |
| School of Human Services and Community Safety Overall Program Results                        | 196 |
| School of Human Services and Community Safety Base Program Results                           | 198 |
| School of Human Services and Community Safety Con Ed Sask Polytech Delivered Program Results | 200 |
| School of Human Services and Community Safety Con Ed Brokered Program Results                | 202 |
| Aboriginal Policing Preparation                                                              | 204 |
| Correctional Studies                                                                         | 210 |
|                                                                                              |     |