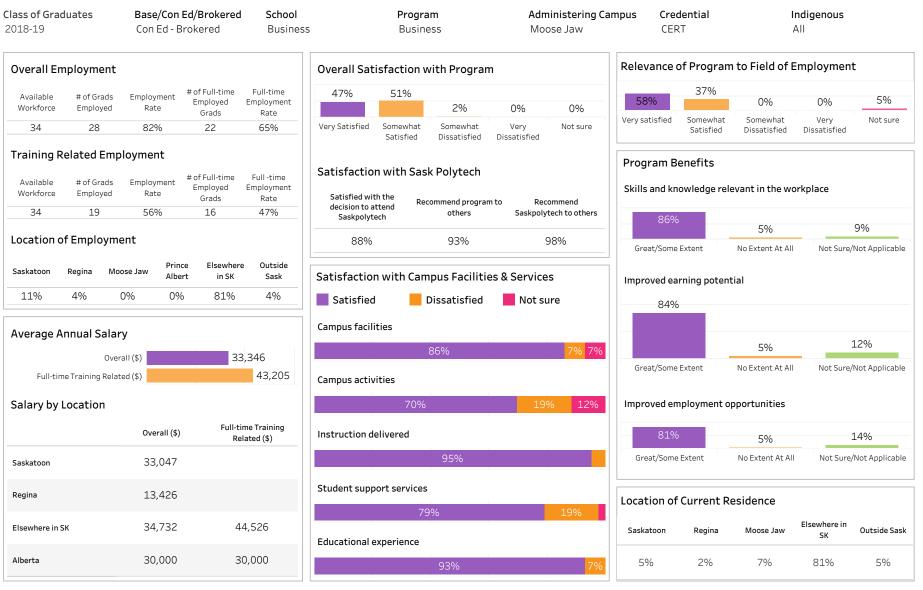

#### Polytech Delivered

Number of Respondents: 27

Summary of Results (1/2)

School: Business; Program: Business; Campus: Moose Jaw; Credential: CERT; Program Type: Con Ed -

Brokered

Institutional Research and Analysis (IR&A)

Number of Respondents: 43

Summary of Results (2/2)

Campus: Moose Jaw; School: Business; Program: Business; Credential: CERT; Program Type: Con Ed -

ASKATCHEWAN

Brokered

Number of Respondents: 43