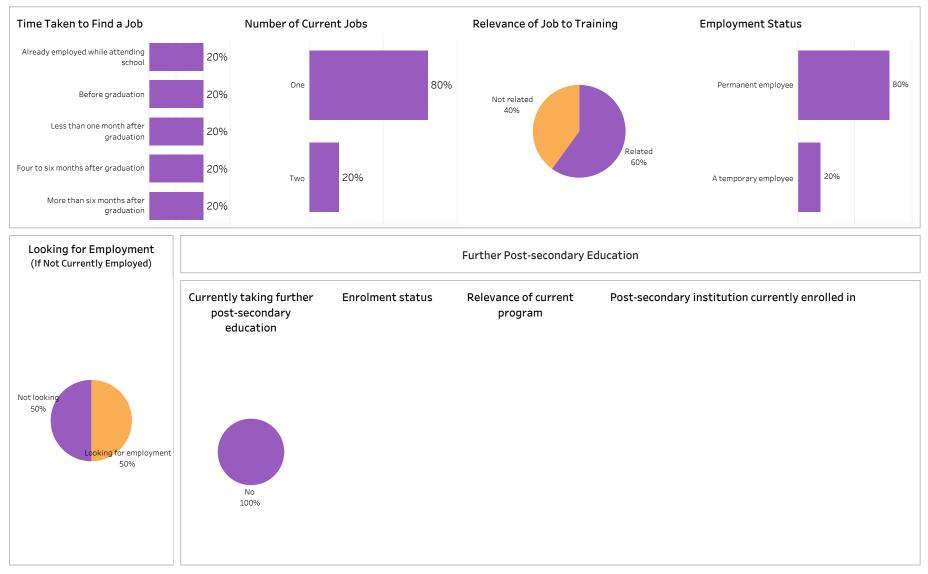

## Con Ed - Sask Polytech Delivered

| <b>Class of Graduates</b><br>2018-19                                                                                                                        |                                | , ,                |                                     |                                                                                                  | School<br>Construction                                                                               |                       | Program Administering All All |                                | ninistering C                 | Campus Credential<br>All                                        |                    |             | Indigenous<br>All              |                         |          |
|-------------------------------------------------------------------------------------------------------------------------------------------------------------|--------------------------------|--------------------|-------------------------------------|--------------------------------------------------------------------------------------------------|------------------------------------------------------------------------------------------------------|-----------------------|-------------------------------|--------------------------------|-------------------------------|-----------------------------------------------------------------|--------------------|-------------|--------------------------------|-------------------------|----------|
| Overall Employment                                                                                                                                          |                                |                    |                                     |                                                                                                  | Overall Satisfaction with Program                                                                    |                       |                               |                                |                               | Relevance of Program to Field of Employment                     |                    |             |                                |                         |          |
| Available<br>Workforce                                                                                                                                      | # of Grads<br>Employed         | Employment<br>Rate | # of Full-time<br>Employed<br>Grads | Full-time<br>Employment<br>Rate                                                                  | 68%                                                                                                  | 25%                   | 6%                            | 1%                             | 0%                            | 62%                                                             | 249                | 6 6         | %                              | 3%                      | 5%       |
| 140                                                                                                                                                         | 115                            | 82%                | 112                                 | 80%                                                                                              | Very Satisfied                                                                                       | Somewhat<br>Satisfied | Somewhat<br>Dissatisfied      | Very<br>Dissatisfied           | Not sure                      | Very satisfie                                                   | d Somew<br>Satisfi |             | ewhat<br>tisfied               | Very<br>Dissatisfied    | Not sure |
| Available       # of Grads       Employment       # of Full-time       Full-time         Workforce       Employed       Rate       Grads       Rate         |                                |                    |                                     |                                                                                                  | Satisfaction with Sask Polytech Satisfied with the decision to attend Recommend program to Recommend |                       |                               |                                |                               | Program Benefits Skills and knowledge relevant in the workplace |                    |             |                                |                         |          |
| 140                                                                                                                                                         | 85 61% 85 61%<br>of Employment |                    |                                     | Saskpolytech others Saskpolytech to others                                                       |                                                                                                      |                       | /tech to others<br><br>96%    | 98%                            |                               |                                                                 | %                  | 1%          |                                |                         |          |
| Sasketoon         Regina         Moose Jaw         Albert         in SK         Sask           31%         18%         4%         3%         36%         7% |                                |                    |                                     | Satisfaction with Campus Facilities & Services Satisfied Dissatisfied Not sure Campus facilities |                                                                                                      |                       |                               | Improved earning potential 80% |                               |                                                                 |                    |             |                                |                         |          |
| Average Annual Salary                                                                                                                                       |                                |                    |                                     | 89% 7%                                                                                           |                                                                                                      |                       |                               |                                |                               |                                                                 | 1                  | 3%          | 7                              | '%                      |          |
| Overall (\$)48,793Full-time Training Related (\$)49,462.4                                                                                                   |                                |                    |                                     | Campus activities                                                                                |                                                                                                      |                       |                               |                                | Great/Some Extent No Extent   |                                                                 |                    | ent At All  | At All Not Sure/Not Applicable |                         |          |
| Salary by                                                                                                                                                   | Location                       |                    |                                     |                                                                                                  |                                                                                                      | 66%                   |                               | 18%                            | 16%                           | Improved                                                        | employme           | ent opportu | nities                         |                         |          |
|                                                                                                                                                             |                                | Overall (\$)       |                                     | time Training<br>elated (\$)                                                                     | Instruction d                                                                                        | elivered              |                               |                                |                               | 83                                                              | 3%                 | 1           | 1%                             | 6                       | 6%       |
| Saskatoon                                                                                                                                                   |                                | 54,655             | Ę                                   | 58,615                                                                                           | 91%                                                                                                  |                       |                               | 8%                             | Great/Some Extent             |                                                                 | No Extent At All   |             | Not Sure/N                     | Not Sure/Not Applicable |          |
| Regina                                                                                                                                                      |                                | 38,311             | 2                                   | 41,367                                                                                           |                                                                                                      |                       |                               |                                |                               |                                                                 |                    |             |                                |                         |          |
| Moose Jaw                                                                                                                                                   |                                | 39,150             | 3                                   | 37,467                                                                                           | Student supp                                                                                         | ort services          | 5                             |                                |                               |                                                                 |                    |             |                                |                         |          |
| Prince Albert 75,000                                                                                                                                        |                                |                    |                                     | 86% 10%                                                                                          |                                                                                                      |                       |                               |                                | Location of Current Residence |                                                                 |                    |             |                                |                         |          |
| Elsewhere in S                                                                                                                                              | SK                             | 44,872             | 2                                   | 43,413                                                                                           |                                                                                                      |                       | 00%                           |                                | 10%                           |                                                                 | <b>_</b> .         |             | Prince                         | Elsewhere               | Outside  |
| Alberta                                                                                                                                                     |                                | 79,530             | 5                                   | 58,080                                                                                           | Educational                                                                                          | ducational experience |                               |                                | Saskatoon                     | Regina                                                          | Moose Jaw          | Albert      | in SK                          | Sask                    |          |
| British Colum                                                                                                                                               | bia                            | 48,750             | 2                                   | 48,750                                                                                           |                                                                                                      |                       |                               |                                |                               | 210/                                                            | 1.00/              | 50/         | 40/                            | 200/                    | 20/      |
|                                                                                                                                                             | nada                           | 50,310             | r                                   | 50,310                                                                                           |                                                                                                      |                       | 94%                           |                                | 6%                            | 31%                                                             | 19%                | 5%          | 4%                             | 38%                     | 3%       |