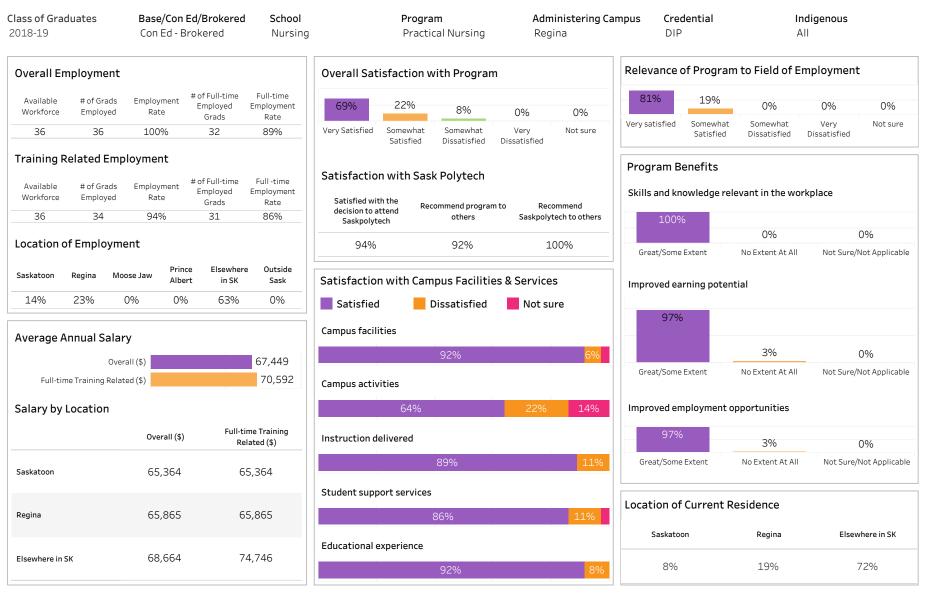

Graduates are asked to report on their employment status, employment in a training related occupation, location of employment, overall satisfaction with their program, as well as satisfaction with preparedness for employment in a training related field.

The survey of 2018-19 graduates was conducted between February and May of 2020. Out of a valid sample of 4,140 graduates, 2,475 completed the survey. The response rate was 60%.