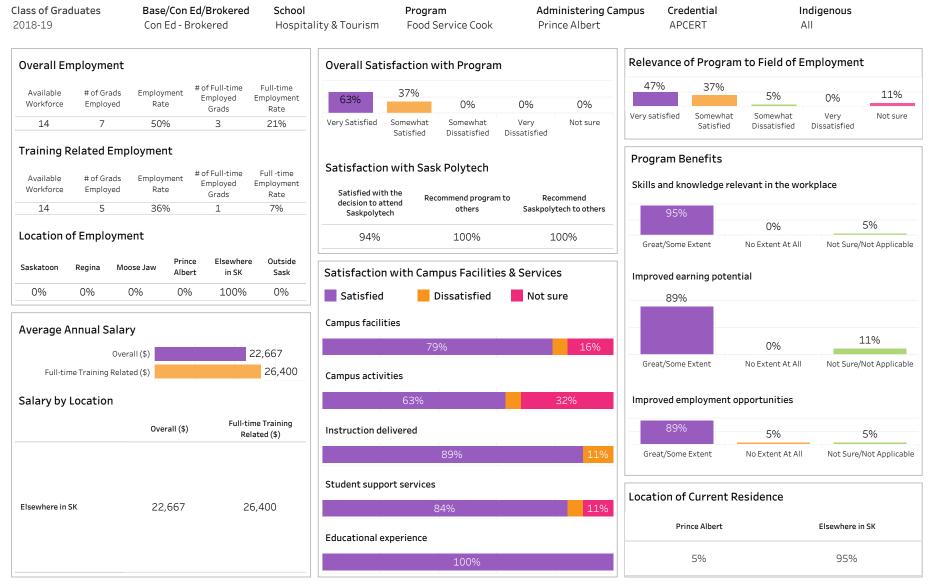

Number of Respondents: 2

Summary of Results (1/2)

School: Health Sciences; Program: Veterinary Technology; Campus: Saskatoon; Credential: DIP; Program

Type: Base

Institutional Research and Analysis (IR&A)

Number of Respondents:

12

Summary of Results (2/2)

Campus: Saskatoon; School: Health Sciences; Program: Veterinary Technology; Credential: DIP; Program

ASKATCHEWAN

Type: Base

Number of Respondents: 12

# School of Hospitality & Tourism

162 of 492