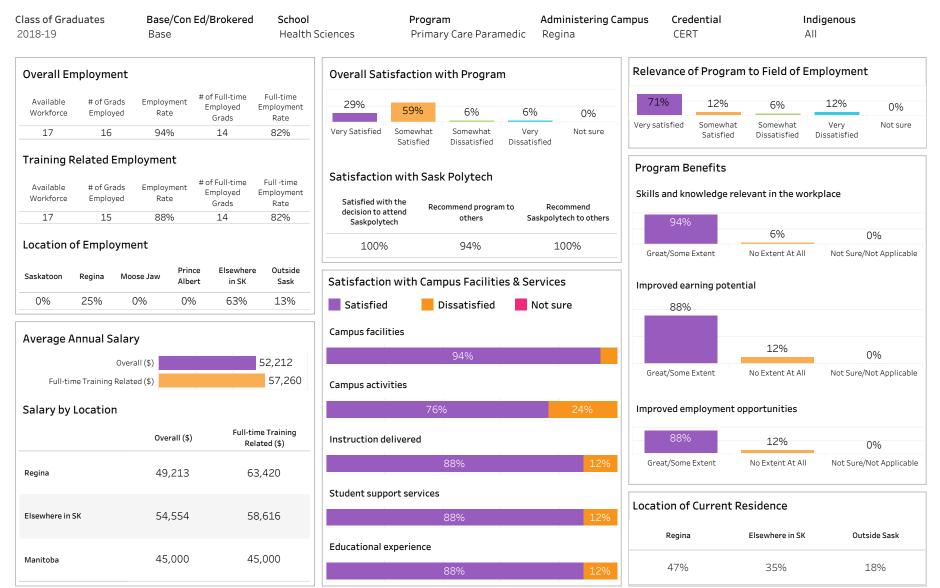

#### Saskatchewan Polytechnic 2018-19 Graduate Follow-up Survey - Program Pages Table of Contents

|                                                                                       | Page |
|---------------------------------------------------------------------------------------|------|
| School of Business                                                                    | 1    |
| School of Business Overall Program Results                                            | 2    |
| School of Business Base Programs Results                                              | 4    |
| School of Business Con Ed Sask Polytech Delivered Programs Results                    | 6    |
| School of Business Con Ed Brokered Programs Results                                   | 8    |
| Accounting                                                                            | 10   |
| Applied Project Management                                                            | 12   |
| Business                                                                              | 14   |
| Business Accountancy                                                                  | 30   |
| Business Management                                                                   | 36   |
| Human Resources Management                                                            | 40   |
| Office Administration                                                                 | 42   |
| Joseph A. Remai School of Construction                                                | 56   |
| Joseph A. Remai School of Construction Overall Program Results                        | 57   |
| Joseph A. Remai School of Construction Base Program Results                           | 59   |
| Joesph A. Remai School of Construction Con Ed Sask Polytech Delivered Program Results | 61   |
| Joseph A. Remai School of Construction Con Ed Brokered Program Results                | 63   |
| Architectural Technologies                                                            | 65   |
| Carpentry                                                                             | 67   |
| Electrician                                                                           | 75   |
| Plumbing & Pipefitting                                                                | 83   |
| Refrigeration & Air Conditioning                                                      | 89   |
| School of Health Sciences                                                             | 91   |
| School of Health Sciences Overall Program Results                                     | 92   |
| School of Health Sciences Base Program Results                                        | 94   |
| School of Health Sciences Con Ed Sask Polytech Delivered Program Results              | 96   |
| School of Health Sciences Con Ed Brokered Program Results                             | 98   |
| Addictions Counselling                                                                | 100  |
| Advanced Care Paramedic                                                               | 102  |

| Combined Laboratory and X-Ray Technology                                                     | 106 |
|----------------------------------------------------------------------------------------------|-----|
| Community Paramedic                                                                          | 108 |
| Continuing Care Assistant                                                                    | 110 |
| Cytotechnology                                                                               | 128 |
| Dental Assisting                                                                             | 130 |
| Health Information Management                                                                | 132 |
| Medical Laboratory Assistant                                                                 | 136 |
| Medical Laboratory Technology                                                                | 138 |
| Medical Radiologic Technology                                                                | 140 |
| Pharmacy Technician                                                                          | 142 |
| Phlebotomy                                                                                   | 146 |
| Primary Care Paramedic                                                                       | 148 |
| Therapeutic Recreation                                                                       | 156 |
| Veterinary Technology                                                                        | 160 |
| School of Hospitality and Tourism                                                            | 162 |
| School of Hospitality and Tourism Overall Program Results                                    | 163 |
| School of Hospitality and Tourism Base Program Results                                       | 165 |
| School of Hospitality and Tourism Con Ed Sask Polytech Delivered Program Results             | 167 |
| School of Hospitality and Tourism Con Ed Brokered Program Results                            | 169 |
| Culinary Arts                                                                                | 171 |
| Food and Beverage Service                                                                    | 173 |
| Food and Nutrition Management                                                                | 177 |
| Food Service Cook                                                                            | 179 |
| Hotel and Restaurant Management                                                              | 183 |
| Professional Cooking                                                                         | 185 |
| Recreation and Community Development                                                         | 191 |
| Retail Meat Specialist                                                                       | 193 |
| School of Human Services and Community Safety                                                | 195 |
| School of Human Services and Community Safety Overall Program Results                        | 196 |
| School of Human Services and Community Safety Base Program Results                           | 198 |
| School of Human Services and Community Safety Con Ed Sask Polytech Delivered Program Results | 200 |
| School of Human Services and Community Safety Con Ed Brokered Program Results                | 202 |
| Aboriginal Policing Preparation                                                              | 204 |
| Correctional Studies                                                                         | 210 |
|                                                                                              |     |