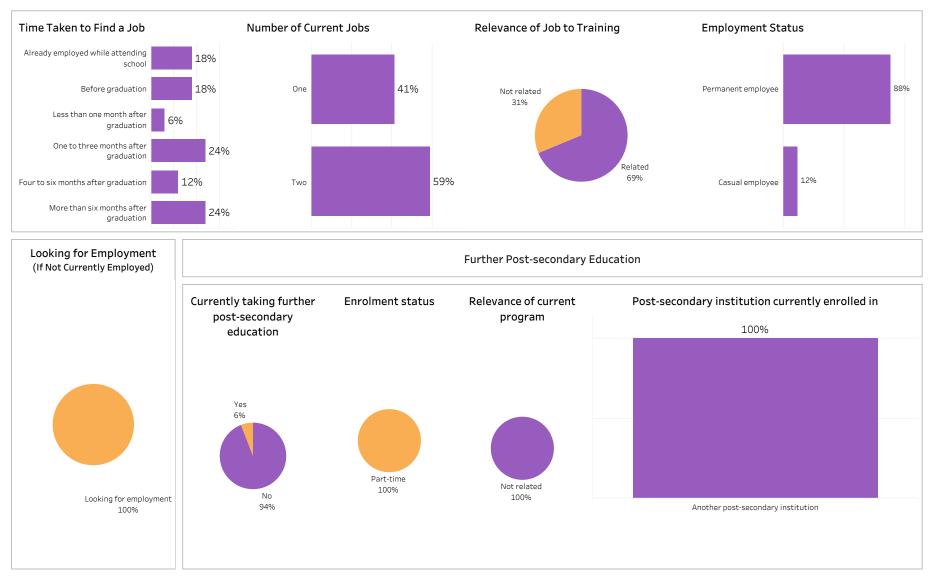

SKATCHEWAN

Number of Respondents: 1

Summary of Results (1/2)

School: Business; Program: Office Administration; Campus: Prince Albert; Credential: CERT; Program

Type: Base

#### Institutional Research and Analysis (IR&A)

Number of Respondents: 18

Summary of Results (2/2)

ASKATCHEWAN

Campus: Prince Albert & Saskatoon; School: Business; Program: Office Administration; Credential: CERT,

DIP, DIPC and 1 more; Program Type: Base

Number of Respondents: 18

Summary of Results (1/2)

School: Business; Program: Office Administration; Campus: Prince Albert; Credential: CERT; Program