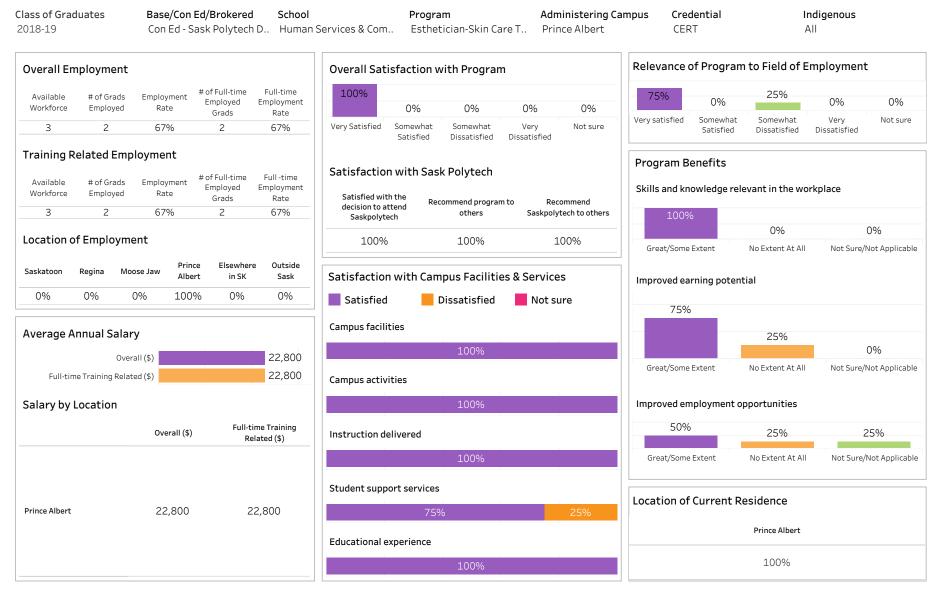

## Con Ed - Sask Polytech Delivered

| <b>Class of Graduates</b><br>2018-19                                                                                                                        |                                | , ,                |                                     |                                                                                                  | School<br>Construction                                                                               |                       | Program Administering All All |                                | ninistering C                 | Campus Credential<br>All                                        |                    |             | Indigenous<br>All              |                         |          |
|-------------------------------------------------------------------------------------------------------------------------------------------------------------|--------------------------------|--------------------|-------------------------------------|--------------------------------------------------------------------------------------------------|------------------------------------------------------------------------------------------------------|-----------------------|-------------------------------|--------------------------------|-------------------------------|-----------------------------------------------------------------|--------------------|-------------|--------------------------------|-------------------------|----------|
| Overall Employment                                                                                                                                          |                                |                    |                                     |                                                                                                  | Overall Satisfaction with Program                                                                    |                       |                               |                                |                               | Relevance of Program to Field of Employment                     |                    |             |                                |                         |          |
| Available<br>Workforce                                                                                                                                      | # of Grads<br>Employed         | Employment<br>Rate | # of Full-time<br>Employed<br>Grads | Full-time<br>Employment<br>Rate                                                                  | 68%                                                                                                  | 25%                   | 6%                            | 1%                             | 0%                            | 62%                                                             | 249                | 6 6         | %                              | 3%                      | 5%       |
| 140                                                                                                                                                         | 115                            | 82%                | 112                                 | 80%                                                                                              | Very Satisfied                                                                                       | Somewhat<br>Satisfied | Somewhat<br>Dissatisfied      | Very<br>Dissatisfied           | Not sure                      | Very satisfie                                                   | d Somew<br>Satisfi |             | ewhat<br>tisfied               | Very<br>Dissatisfied    | Not sure |
| Available       # of Grads       Employment       # of Full-time       Full-time         Workforce       Employed       Rate       Grads       Rate         |                                |                    |                                     |                                                                                                  | Satisfaction with Sask Polytech Satisfied with the decision to attend Recommend program to Recommend |                       |                               |                                |                               | Program Benefits Skills and knowledge relevant in the workplace |                    |             |                                |                         |          |
| 140                                                                                                                                                         | 85 61% 85 61%<br>of Employment |                    |                                     | Saskpolytech others Saskpolytech to others                                                       |                                                                                                      |                       | /tech to others<br><br>96%    | 98%                            |                               |                                                                 | %                  | 1%          |                                |                         |          |
| Sasketoon         Regina         Moose Jaw         Albert         in SK         Sask           31%         18%         4%         3%         36%         7% |                                |                    |                                     | Satisfaction with Campus Facilities & Services Satisfied Dissatisfied Not sure Campus facilities |                                                                                                      |                       |                               | Improved earning potential 80% |                               |                                                                 |                    |             |                                |                         |          |
| Average Annual Salary                                                                                                                                       |                                |                    |                                     | 89% 7%                                                                                           |                                                                                                      |                       |                               |                                |                               |                                                                 | 1                  | 3%          | 7                              | '%                      |          |
| Overall (\$)48,793Full-time Training Related (\$)49,462.4                                                                                                   |                                |                    |                                     | Campus activities                                                                                |                                                                                                      |                       |                               |                                | Great/Some Extent No Extent   |                                                                 |                    | ent At All  | At All Not Sure/Not Applicable |                         |          |
| Salary by                                                                                                                                                   | Location                       |                    |                                     |                                                                                                  |                                                                                                      | 66%                   |                               | 18%                            | 16%                           | Improved                                                        | employme           | ent opportu | nities                         |                         |          |
|                                                                                                                                                             |                                | Overall (\$)       |                                     | time Training<br>elated (\$)                                                                     | Instruction d                                                                                        | elivered              |                               |                                |                               | 83                                                              | 3%                 | 1           | 1%                             | 6                       | 6%       |
| Saskatoon                                                                                                                                                   |                                | 54,655             | Ę                                   | 58,615                                                                                           | 91%                                                                                                  |                       |                               | 8%                             | Great/Some Extent             |                                                                 | No Extent At All   |             | Not Sure/N                     | Not Sure/Not Applicable |          |
| Regina                                                                                                                                                      |                                | 38,311             | 2                                   | 41,367                                                                                           |                                                                                                      |                       |                               |                                |                               |                                                                 |                    |             |                                |                         |          |
| Moose Jaw                                                                                                                                                   |                                | 39,150             | 3                                   | 37,467                                                                                           | Student supp                                                                                         | ort services          | 5                             |                                |                               |                                                                 |                    |             |                                |                         |          |
| Prince Albert 75,000                                                                                                                                        |                                |                    |                                     | 86% 10%                                                                                          |                                                                                                      |                       |                               |                                | Location of Current Residence |                                                                 |                    |             |                                |                         |          |
| Elsewhere in S                                                                                                                                              | SK                             | 44,872             | 2                                   | 43,413                                                                                           |                                                                                                      |                       | 00%                           |                                | 10%                           |                                                                 | <b>_</b> .         |             | Prince                         | Elsewhere               | Outside  |
| Alberta                                                                                                                                                     |                                | 79,530             | 5                                   | 58,080                                                                                           | Educational                                                                                          | ducational experience |                               |                                | Saskatoon                     | Regina                                                          | Moose Jaw          | Albert      | in SK                          | Sask                    |          |
| British Colum                                                                                                                                               | bia                            | 48,750             | 2                                   | 48,750                                                                                           |                                                                                                      |                       |                               |                                |                               | 210/                                                            | 1.00/              | 50/         | 40/                            | 200/                    | 20/      |
|                                                                                                                                                             | nada                           | 50,310             | r                                   | 50,310                                                                                           |                                                                                                      |                       | 94%                           |                                | 6%                            | 31%                                                             | 19%                | 5%          | 4%                             | 38%                     | 3%       |