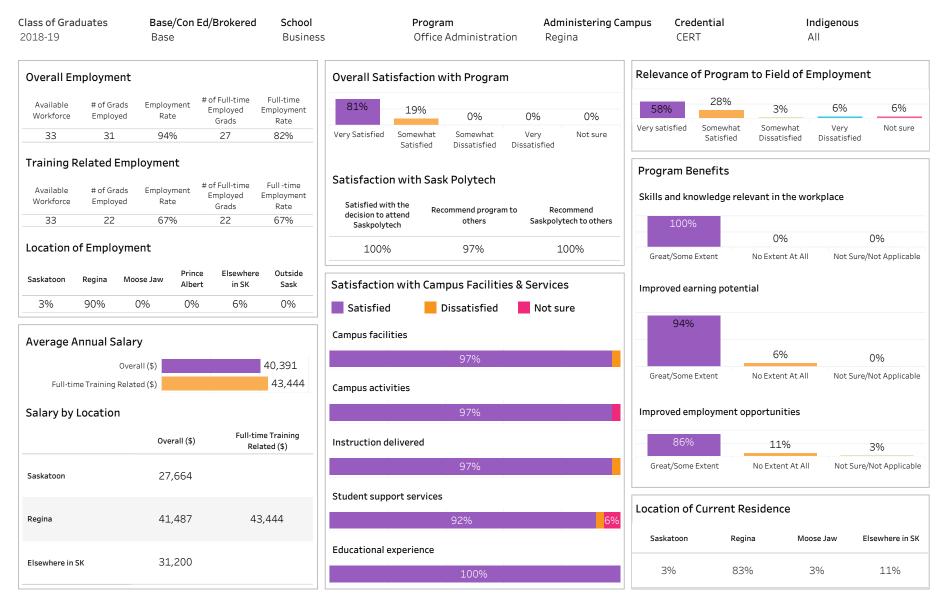

DIP, DIPC and 1 more; Program Type: Con Ed - Brokered

ASKATCHEWAN

Number of Respondents: 12

Summary of Results (1/2)

School: Business; Program: Office Administration; Campus: Regina; Credential: CERT; Program Type: Base

Number of Respondents:

36

Summary of Results (2/2)

ASKATCHEWAN

Campus: Regina & Saskatoon; School: Business; Program: Office Administration; Credential: CERT, DIP,

DIPC and 1 more; Program Type: Base

Number of Respondents: 36