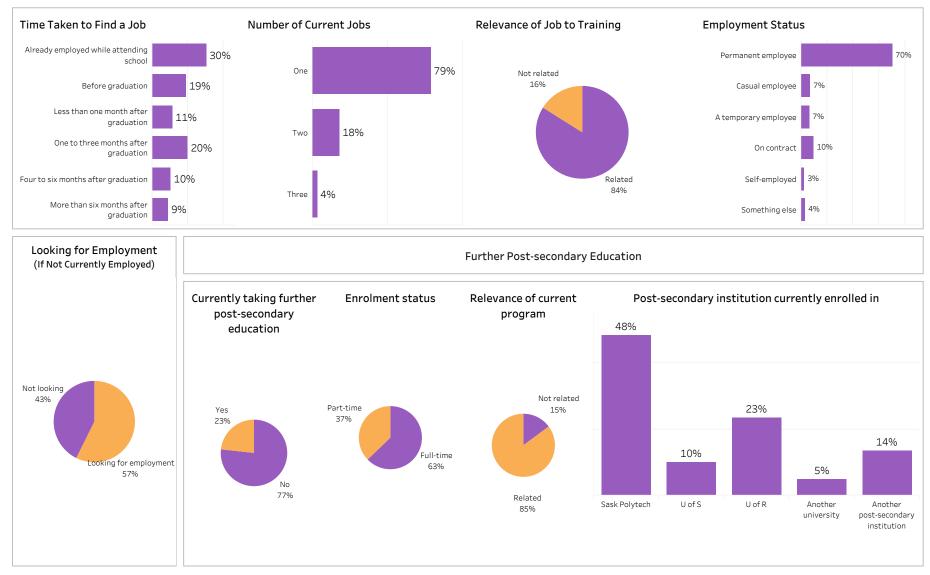

#### Introduction

Saskatchewan Polytechnic ("Sask Polytech") annually surveys its graduates in certificate, diploma, and degree programs to determine their employment status six months to a year after graduation.

Graduates are asked to report on their employment status, employment in a training related occupation, location of employment, overall satisfaction with their program, as well as satisfaction with preparedness for employment in a training related field.

The survey of 2018-19 graduates was conducted between February and May of 2020. Out of a valid sample of 4,140 graduates, 2,475 completed the survey. The response rate was 60%.