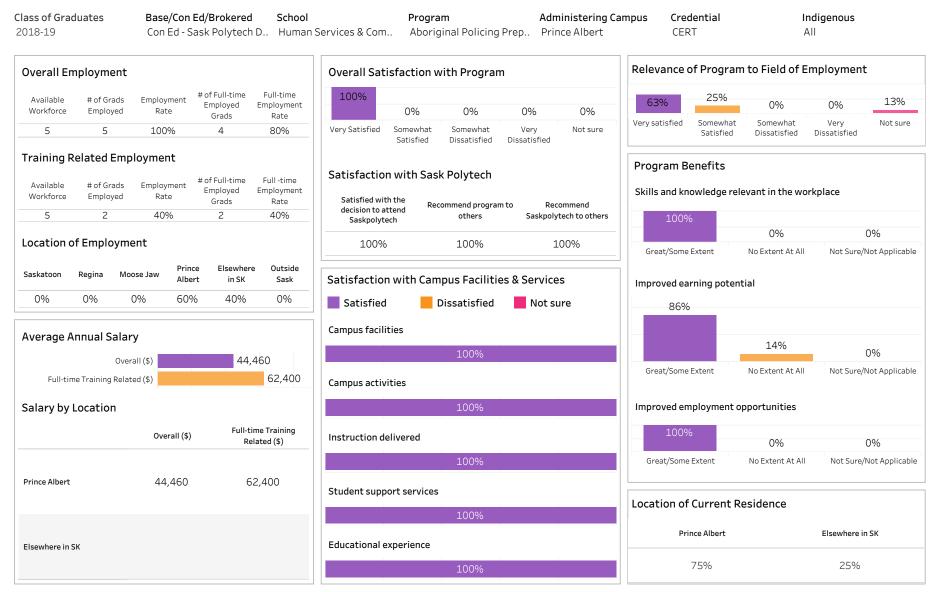

#### Saskatchewan Polytechnic 2018-19 Graduate Follow-up Survey - Program Pages Table of Contents

|                                                                                       | Page |
|---------------------------------------------------------------------------------------|------|
| School of Business                                                                    | 1    |
| School of Business Overall Program Results                                            | 2    |
| School of Business Base Programs Results                                              | 4    |
| School of Business Con Ed Sask Polytech Delivered Programs Results                    | 6    |
| School of Business Con Ed Brokered Programs Results                                   | 8    |
| Accounting                                                                            | 10   |
| Applied Project Management                                                            | 12   |
| Business                                                                              | 14   |
| Business Accountancy                                                                  | 30   |
| Business Management                                                                   | 36   |
| Human Resources Management                                                            | 40   |
| Office Administration                                                                 | 42   |
| Joseph A. Remai School of Construction                                                | 56   |
| Joseph A. Remai School of Construction Overall Program Results                        | 57   |
| Joseph A. Remai School of Construction Base Program Results                           | 59   |
| Joesph A. Remai School of Construction Con Ed Sask Polytech Delivered Program Results | 61   |
| Joseph A. Remai School of Construction Con Ed Brokered Program Results                | 63   |
| Architectural Technologies                                                            | 65   |
| Carpentry                                                                             | 67   |
| Electrician                                                                           | 75   |
| Plumbing & Pipefitting                                                                | 83   |
| Refrigeration & Air Conditioning                                                      | 89   |
| School of Health Sciences                                                             | 91   |
| School of Health Sciences Overall Program Results                                     | 92   |
| School of Health Sciences Base Program Results                                        | 94   |
| School of Health Sciences Con Ed Sask Polytech Delivered Program Results              | 96   |
| School of Health Sciences Con Ed Brokered Program Results                             | 98   |
| Addictions Counselling                                                                | 100  |
| Advanced Care Paramedic                                                               | 102  |

| Combined Laboratory and X-Ray Technology                                                     | 106 |
|----------------------------------------------------------------------------------------------|-----|
| Community Paramedic                                                                          | 108 |
| Continuing Care Assistant                                                                    | 110 |
| Cytotechnology                                                                               | 128 |
| Dental Assisting                                                                             | 130 |
| Health Information Management                                                                | 132 |
| Medical Laboratory Assistant                                                                 | 136 |
| Medical Laboratory Technology                                                                | 138 |
| Medical Radiologic Technology                                                                | 140 |
| Pharmacy Technician                                                                          | 142 |
| Phlebotomy                                                                                   | 146 |
| Primary Care Paramedic                                                                       | 148 |
| Therapeutic Recreation                                                                       | 156 |
| Veterinary Technology                                                                        | 160 |
| School of Hospitality and Tourism                                                            | 162 |
| School of Hospitality and Tourism Overall Program Results                                    | 163 |
| School of Hospitality and Tourism Base Program Results                                       | 165 |
| School of Hospitality and Tourism Con Ed Sask Polytech Delivered Program Results             | 167 |
| School of Hospitality and Tourism Con Ed Brokered Program Results                            | 169 |
| Culinary Arts                                                                                | 171 |
| Food and Beverage Service                                                                    | 173 |
| Food and Nutrition Management                                                                | 177 |
| Food Service Cook                                                                            | 179 |
| Hotel and Restaurant Management                                                              | 183 |
| Professional Cooking                                                                         | 185 |
| Recreation and Community Development                                                         | 191 |
| Retail Meat Specialist                                                                       | 193 |
| School of Human Services and Community Safety                                                | 195 |
| School of Human Services and Community Safety Overall Program Results                        | 196 |
| School of Human Services and Community Safety Base Program Results                           | 198 |
| School of Human Services and Community Safety Con Ed Sask Polytech Delivered Program Results | 200 |
| School of Human Services and Community Safety Con Ed Brokered Program Results                | 202 |
| Aboriginal Policing Preparation                                                              | 204 |
| Correctional Studies                                                                         | 210 |
|                                                                                              |     |

| Court Services Administrator                                                                | 212 |
|---------------------------------------------------------------------------------------------|-----|
| Disability Support Worker                                                                   | 216 |
| Early Childhood Education                                                                   | 220 |
| Educational Assistant                                                                       | 248 |
| Esthetician - Skin Care Technician                                                          | 254 |
| Esthetician - Nail Technician                                                               | 256 |
| Funeral Service                                                                             | 258 |
| Hairstylist                                                                                 | 260 |
| Occupational Health and Safety                                                              | 264 |
| Security Officer                                                                            | 266 |
| Victim Services Coordination                                                                | 270 |
| Youth Care Worker                                                                           | 276 |
| School of Information and Communications Technology                                         | 290 |
| School of Information and Communications Technology Overall Program Results                 | 291 |
| School of Information and Communications Technology Base Program Results                    | 293 |
| School of Information and Communications Technology Sask Polytech Delivered Program Results | 295 |
| Business Information Systems                                                                | 297 |
| Computer Networking Technician                                                              | 299 |
| Computer Systems Technology                                                                 | 301 |
| Graphic Communications                                                                      | 303 |
| Interactive Design and Technology                                                           | 305 |
| Library Clerk                                                                               | 309 |
| Telecommunications and Networking Technician                                                | 311 |
| Web Site Design and Development                                                             | 313 |
| School of Mining, Energy and Manufacturing                                                  | 315 |
| School of Mining, Energy and Manufacturing Overall Program Results                          | 316 |
| School of Mining, Energy and Manufacturing Base Program Results                             | 318 |
| School of Mining, Energy and Manufacturing Con Ed Sask Polytech Delivered Program Results   | 320 |
| School of Mining, Energy and Manufacturing Con Ed Brokered Program Results                  | 322 |
| Building Systems Technician                                                                 | 324 |
| CAD/CAM Engineering Technology                                                              | 326 |
| Chemical Technology                                                                         | 328 |
| Computer Engineering Technology                                                             | 330 |
| Electrical Engineering Technology                                                           | 332 |
|                                                                                             |     |