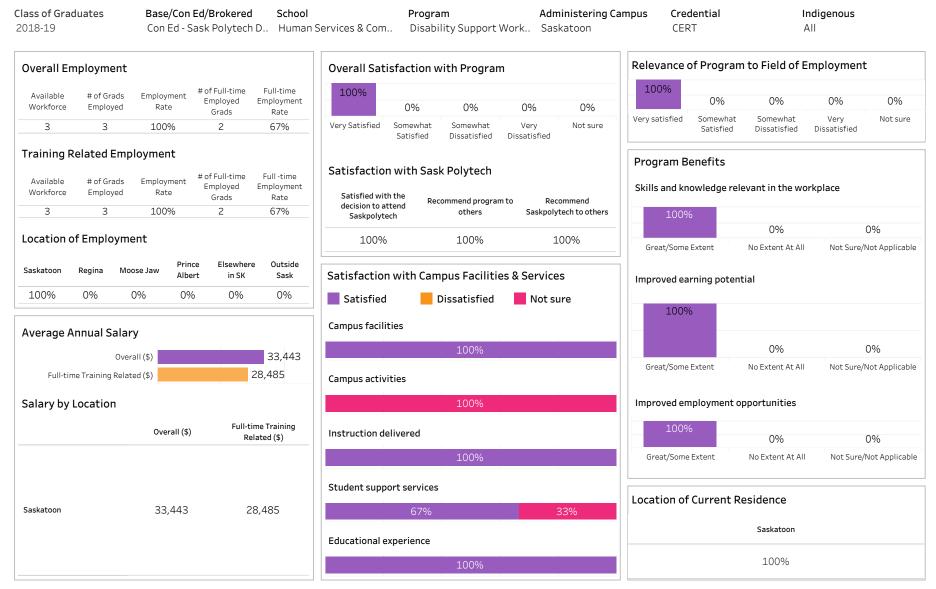

#### Summary of Results (1/2)

School: Business; Program: Accounting Certificate Program; Campus: Moose Jaw; Credential: CERT;

#### Program Type: Con Ed - Sask Polytech Delivered

| Class of GraduatesBase/Con Ed/BrokeredSchool2018-19Con Ed - Sask Polytech DBusiness |                                    |                                           |                                         | Base/Con Ed/BrokeredSchoolProgramAdministeringCon Ed - Sask Polytech DBusinessAccounting Certificate PAll |                       |                                          |                      |                            |                | Campus Credential<br>All |                     |         | Indigenous<br>All    |               |  |  |
|-------------------------------------------------------------------------------------|------------------------------------|-------------------------------------------|-----------------------------------------|-----------------------------------------------------------------------------------------------------------|-----------------------|------------------------------------------|----------------------|----------------------------|----------------|--------------------------|---------------------|---------|----------------------|---------------|--|--|
| Overall Employme                                                                    | nt                                 |                                           |                                         | Overall Sat                                                                                               | tisfaction            | with Program                             | n                    |                            | Relevance      | e of Program             | n to Field          | l of Em | ployment             |               |  |  |
| Available # of Grad<br>Workforce Employe                                            | is Employment                      | # of Full-time<br>Employed<br>Grads       | Full-time<br>Employment<br>Rate         | 27%                                                                                                       | 65%                   | 4%                                       | 0%                   | 4%                         | 42%            | 38%                      | 4%                  |         | 4%                   | 12%           |  |  |
| 23 20                                                                               | 87%                                | 18                                        | 78%                                     | Very Satisfied                                                                                            | Somewhat<br>Satisfied | Somewhat<br>Dissatisfied                 | Very<br>Dissatisfied | Not sure                   | Very satisfied | Somewhat<br>Satisfied    | Somewł<br>Dissatist |         | Very<br>Dissatisfied | Not sure      |  |  |
| Available<br>Workforce     # of Grad<br>Employee       23     17                    | ds Employment                      | # of Full-time<br>Employed<br>Grads<br>16 | Full -time<br>Employment<br>Rate<br>70% | Satisfactic<br>Satisfied wi<br>decision to a                                                              | th the Re<br>attend   | sk Polytech<br>commend program<br>others |                      | commend<br>ytech to others |                | knowledge re             | levant in th        | ne work | place                |               |  |  |
|                                                                                     |                                    | 10                                        | 70%                                     | Saskpolyt                                                                                                 | tech                  | others                                   | Saskpoly             | ytech to others            | 92             | %                        | 4%                  |         | 4                    | %             |  |  |
| Location of Employ                                                                  | ment                               |                                           |                                         | 96%                                                                                                       |                       | 96%                                      | 1                    | 100%                       | Great/Son      | ne Extent                | No Extent           | At All  | Not Sure/No          | ot Applicable |  |  |
| Saskatoon Regina<br>35% 20%                                                         | Moose Jaw Prince<br>Alber<br>5% 5% |                                           | e Outside<br>Sask<br>15%                | Satisfied                                                                                                 | d 📕                   | npus Faciliti<br>Dissatisfied            | es & Service         |                            | Improved e     | earning poter<br>%       | ntial               |         |                      |               |  |  |
| Average Annual Sa                                                                   | lary                               |                                           |                                         | Campus facil                                                                                              |                       |                                          | -                    |                            |                |                          | 4%                  |         | 16                   | 5%            |  |  |
| (<br>Full-time Training R                                                           | Overall (\$)                       |                                           | 40,309<br>42,343                        | Campus activ                                                                                              | 65%<br>vities         |                                          |                      | 35%                        | Great/Son      | ne Extent                | 490<br>No Extent    |         | Not Sure/No          | ot Applicable |  |  |
| Salary by Location                                                                  |                                    |                                           |                                         | 35%                                                                                                       | 5                     |                                          | 62%                  |                            | Improved       | employment o             | opportuniti         | ies     |                      |               |  |  |
|                                                                                     | Overall (\$)                       |                                           | me Training<br>ated (\$)                | Instruction d                                                                                             | lelivered             |                                          |                      |                            | 73             | %                        | 15%                 | 0       | 12                   | 2%            |  |  |
| Saskatoon                                                                           | 34,146                             | 38                                        | 3,849                                   |                                                                                                           |                       | 92%                                      | 1                    | 8%                         | Great/Sor      | ne Extent                | No Extent           | At All  | Not Sure/No          | ot Applicabl  |  |  |
| Regina                                                                              | 46,453                             | 46                                        | 5,453                                   |                                                                                                           |                       |                                          |                      |                            |                |                          |                     |         |                      |               |  |  |
| Moose Jaw                                                                           | 42,328                             | 42                                        | 2,328                                   | Student supp                                                                                              | port services         | 5                                        |                      |                            | Location       | of Current R             | Residence           | 9       |                      |               |  |  |
| Prince Albert                                                                       | 10.055                             |                                           |                                         |                                                                                                           | 65%                   |                                          | 8%                   | 27%                        |                |                          |                     | Prince  | Elsewhere            | Outside       |  |  |
| Elsewhere in SK                                                                     | 46,973                             |                                           | 5,973                                   | Educational                                                                                               | experience            |                                          |                      |                            | Saskatoon      | Regina M                 | oose Jaw            | Albert  | in SK                | Sask          |  |  |
| British Columbia                                                                    | 44,000                             |                                           | 4,000                                   |                                                                                                           | •                     | 85%                                      |                      | 8% 8%                      | 31%            | 23%                      | 4%                  | 4%      | 19%                  | 19%           |  |  |
| Ontario                                                                             | 33,650                             | 33                                        | 3,650                                   |                                                                                                           |                       | 03%                                      |                      | 0% 0%                      |                |                          |                     |         |                      |               |  |  |