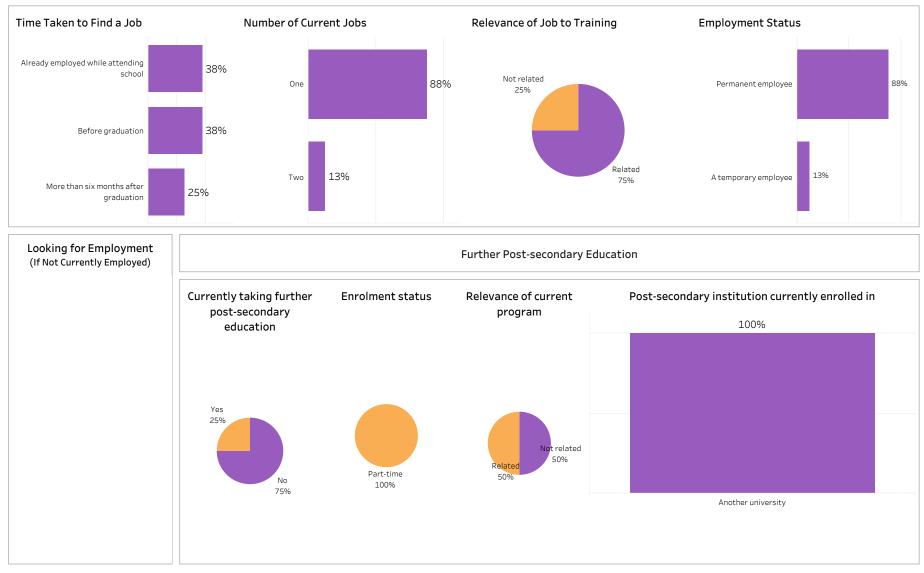

Summary of Results (1/2) School: Business; Program: All; Campus: Moose Jaw, Regina, Saskatoon; Credential: CERT & DIP; Program

Number of Respondents: 121

#### Type: Con Ed - Sask Polytech Delivered

Summary of Results (2/2)

Campus: Moose Jaw, Prince Albert, Regina and 1 more; School: Business; Program: All; Credential: CERT,

DIP, DIPC and 1 more; Program Type: Con Ed - Sask Polytech Delivered

ASKATCHEWAN

Number of Respondents: 121

Summary of Results (1/2)

School: Business; Program: All; Campus: Moose Jaw, Prince Albert, Regina; Credential: CERT; Program

Number of Respondents: 69

Type: Con Ed - Brokered