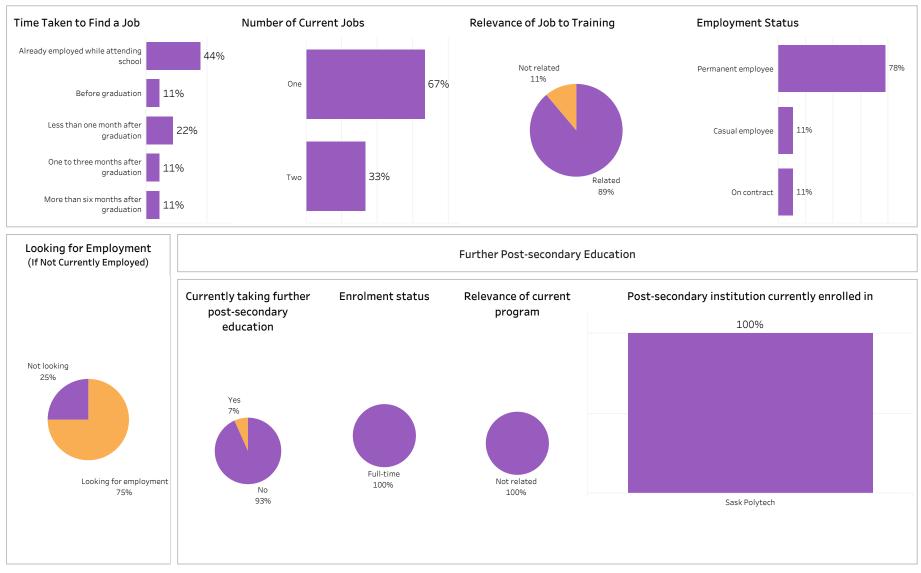

#### Saskatchewan Polytechnic 2018-19 Graduate Follow-up Survey - Program Pages Table of Contents

|                                                                                       | Page |
|---------------------------------------------------------------------------------------|------|
| School of Business                                                                    | 1    |
| School of Business Overall Program Results                                            | 2    |
| School of Business Base Programs Results                                              | 4    |
| School of Business Con Ed Sask Polytech Delivered Programs Results                    | 6    |
| School of Business Con Ed Brokered Programs Results                                   | 8    |
| Accounting                                                                            | 10   |
| Applied Project Management                                                            | 12   |
| Business                                                                              | 14   |
| Business Accountancy                                                                  | 30   |
| Business Management                                                                   | 36   |
| Human Resources Management                                                            | 40   |
| Office Administration                                                                 | 42   |
| Joseph A. Remai School of Construction                                                | 56   |
| Joseph A. Remai School of Construction Overall Program Results                        | 57   |
| Joseph A. Remai School of Construction Base Program Results                           | 59   |
| Joesph A. Remai School of Construction Con Ed Sask Polytech Delivered Program Results | 61   |
| Joseph A. Remai School of Construction Con Ed Brokered Program Results                | 63   |
| Architectural Technologies                                                            | 65   |
| Carpentry                                                                             | 67   |
| Electrician                                                                           | 75   |
| Plumbing & Pipefitting                                                                | 83   |
| Refrigeration & Air Conditioning                                                      | 89   |
| School of Health Sciences                                                             | 91   |
| School of Health Sciences Overall Program Results                                     | 92   |
| School of Health Sciences Base Program Results                                        | 94   |
| School of Health Sciences Con Ed Sask Polytech Delivered Program Results              | 96   |
| School of Health Sciences Con Ed Brokered Program Results                             | 98   |
| Addictions Counselling                                                                | 100  |
| Advanced Care Paramedic                                                               | 102  |

| Combined Laboratory and X-Ray Technology                                                     | 106 |
|----------------------------------------------------------------------------------------------|-----|
| Community Paramedic                                                                          | 108 |
| Continuing Care Assistant                                                                    | 110 |
| Cytotechnology                                                                               | 128 |
| Dental Assisting                                                                             | 130 |
| Health Information Management                                                                | 132 |
| Medical Laboratory Assistant                                                                 | 136 |
| Medical Laboratory Technology                                                                | 138 |
| Medical Radiologic Technology                                                                | 140 |
| Pharmacy Technician                                                                          | 142 |
| Phlebotomy                                                                                   | 146 |
| Primary Care Paramedic                                                                       | 148 |
| Therapeutic Recreation                                                                       | 156 |
| Veterinary Technology                                                                        | 160 |
| School of Hospitality and Tourism                                                            | 162 |
| School of Hospitality and Tourism Overall Program Results                                    | 163 |
| School of Hospitality and Tourism Base Program Results                                       | 165 |
| School of Hospitality and Tourism Con Ed Sask Polytech Delivered Program Results             | 167 |
| School of Hospitality and Tourism Con Ed Brokered Program Results                            | 169 |
| Culinary Arts                                                                                | 171 |
| Food and Beverage Service                                                                    | 173 |
| Food and Nutrition Management                                                                | 177 |
| Food Service Cook                                                                            | 179 |
| Hotel and Restaurant Management                                                              | 183 |
| Professional Cooking                                                                         | 185 |
| Recreation and Community Development                                                         | 191 |
| Retail Meat Specialist                                                                       | 193 |
| School of Human Services and Community Safety                                                | 195 |
| School of Human Services and Community Safety Overall Program Results                        | 196 |
| School of Human Services and Community Safety Base Program Results                           | 198 |
| School of Human Services and Community Safety Con Ed Sask Polytech Delivered Program Results | 200 |
| School of Human Services and Community Safety Con Ed Brokered Program Results                | 202 |
| Aboriginal Policing Preparation                                                              | 204 |
| Correctional Studies                                                                         | 210 |
|                                                                                              |     |