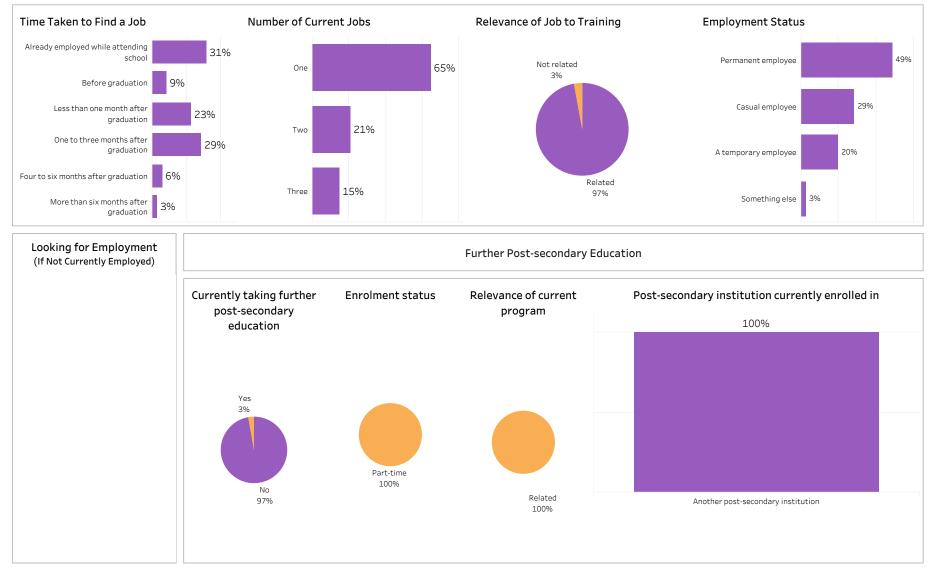

Graduates are asked to report on their employment status, employment in a training related occupation, location of employment, overall satisfaction with their program, as well as satisfaction with preparedness for employment in a training related field.

The survey of 2018-19 graduates was conducted between February and May of 2020. Out of a valid sample of 4,140 graduates, 2,475 completed the survey. The response rate was 60%.