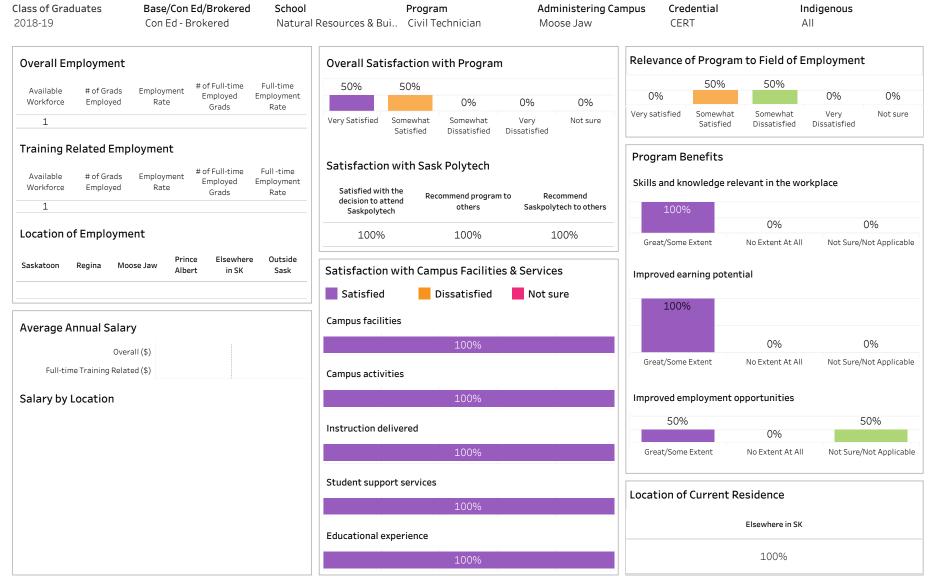

Graduates are asked to report on their employment status, employment in a training related occupation, location of employment, overall satisfaction with their program, as well as satisfaction with preparedness for employment in a training related field.

The survey of 2018-19 graduates was conducted between February and May of 2020. Out of a valid sample of 4,140 graduates, 2,475 completed the survey. The response rate was 60%.