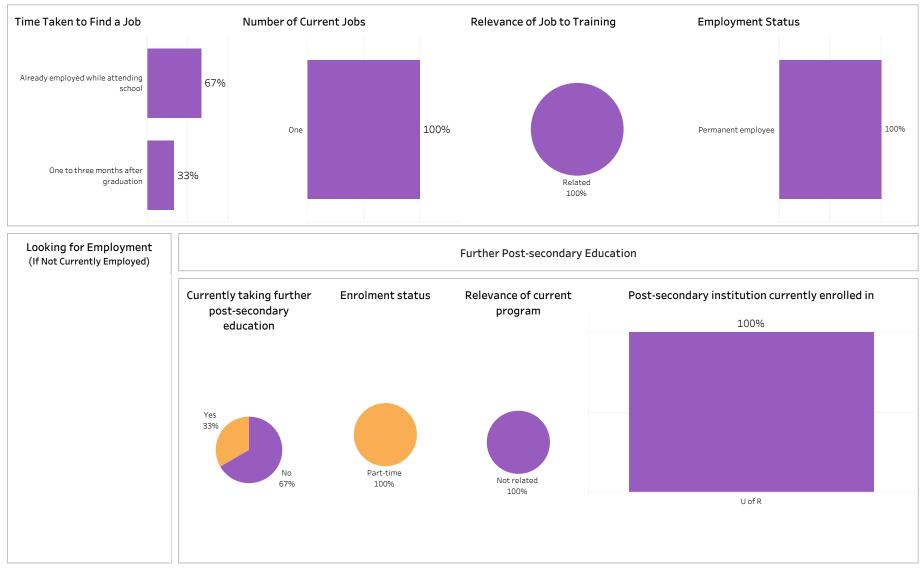

#### Summary of Results (1/2)

School: Business; Program: Business; Campus: Moose Jaw; Credential: CERT; Program Type: Base

Number of Respondents: 15

| C <b>lass of Gradu</b><br>2018-19 | ates                   | Base/Con Ed/Brokered School<br>Base Business |                                     |                                  | ProgramAdministering CarasBusinessMoose Jaw |                       |                                |                        | ampus Cre<br>CEF   | <b>dential</b><br>RT       |                 | ndigenous<br>\   |                    |                 |
|-----------------------------------|------------------------|----------------------------------------------|-------------------------------------|----------------------------------|---------------------------------------------|-----------------------|--------------------------------|------------------------|--------------------|----------------------------|-----------------|------------------|--------------------|-----------------|
| Overall Emp                       | oloyment               |                                              |                                     |                                  | Overall Sat                                 | isfaction             | with Program                   | n                      |                    | Relevance                  | of Progran      | n to Field of E  | mploymen           | ıt              |
| Available<br>Workforce            | # of Grads<br>Employed | Employment<br>Rate                           | # of Full-time<br>Employed<br>Grads | Full-time<br>Employment<br>Rate  | 47%                                         | 47%                   | 0%                             | 7%                     | 0%                 | 67%<br>Very satisfied      | 27%<br>Somewhat | 0%<br>Somewhat   | 7%<br>Very         | 0%<br>Not sure  |
| 12                                | 11                     | 92%                                          | 9                                   | 75%                              | Very Satisfied                              | Somewhat<br>Satisfied | Somewhat<br>Dissatisfied       | Very<br>Dissatisfied   | Not sure           | Very satisfied             | Satisfied       | Dissatisfied     | Dissatisfied       | Not sure        |
| Available<br>Workforce            | # of Grads<br>Employed | <b>oyment</b><br>Employment<br>Rate          | # of Full-time<br>Employed<br>Grads | Full -time<br>Employment<br>Rate | Satisfactio                                 | th the Po             | sk Polytech                    | n to Rec               | commend            | Program B<br>Skills and kr |                 | evant in the wo  | rkplace            |                 |
| 12                                | 6                      | 50%                                          | 5                                   | 42%                              | decision to a<br>Saskpolyt                  | ttena                 | others                         |                        | rtech to others    | 87%                        | ,<br>D          | 7%               |                    | 7%              |
| Location of Employment            |                        |                                              |                                     |                                  | 87% 87% 87%                                 |                       |                                |                        |                    | Great/Some                 | Extent          | No Extent At All | Not Sure           | /Not Applicable |
|                                   | -                      | se Jaw Prind<br>Albe                         | rt in SK                            | e Outside<br>Sask<br>9%          | Satisfactio                                 |                       | npus Facilitio<br>Dissatisfied | es & Service<br>Not si |                    | Improved ea                |                 | tial             |                    |                 |
| Average Anr                       | nual Salary            | J                                            |                                     |                                  | Campus facil                                | ities                 |                                |                        |                    |                            |                 |                  |                    |                 |
| ,                                 | Overa                  |                                              |                                     | 45,386                           |                                             | 8                     | 0%                             |                        | 13% 7%             |                            |                 | 7%               |                    | 20%             |
| Full-time 1                       | Training Relate        |                                              |                                     | 44,232                           | Campus activ                                | vities                |                                |                        |                    | Great/Some                 | Extent          | No Extent At All | Not Sure           | /Not Applicable |
| Salary by Lo                      | cation                 |                                              |                                     |                                  |                                             | 739                   | 6                              |                        | 20% 7%             | Improved er                | nployment o     | opportunities    |                    |                 |
|                                   |                        | Overall (\$)                                 |                                     | ime Training<br>elated (\$)      | Instruction d                               | elivered              |                                |                        |                    | 87%                        | þ               | 7%               |                    | 7%              |
| Regina                            |                        | 47,464                                       | 4                                   | 4,928                            |                                             |                       | 87%                            |                        | <mark>7%</mark> 7% | Great/Some                 | e Extent        | No Extent At All | Not Sure           | /Not Applicable |
| Moose Jaw                         |                        | 41,000                                       | 4                                   | 1,000                            | Student supp                                |                       |                                |                        | 200/ 70/           | Location of                | f Current R     | esidence         |                    |                 |
| Elsewhere in SK                   |                        | 50,000                                       | 5                                   | 50,000                           | Educational                                 | 739<br>experience     | /0                             |                        | 20% 7%             | Saskatoon                  | Regina          | Moose Jaw        | Elsewhere in<br>SK | Outside Sask    |
| Manitoba                          |                        |                                              |                                     |                                  |                                             |                       | 87%                            |                        | 13%                | 7%                         | 47%             | 33%              | 7%                 | 7%              |

Summary of Results (2/2)

ASKATCHEWAN

Campus: Moose Jaw; School: Business; Program: Business; Credential: CERT; Program Type: Base

Number of Respondents: 15

Summary of Results (1/2)

School: Business; Program: Business; Campus: Moose Jaw; Credential: CERT; Program Type: Con Ed - Sask