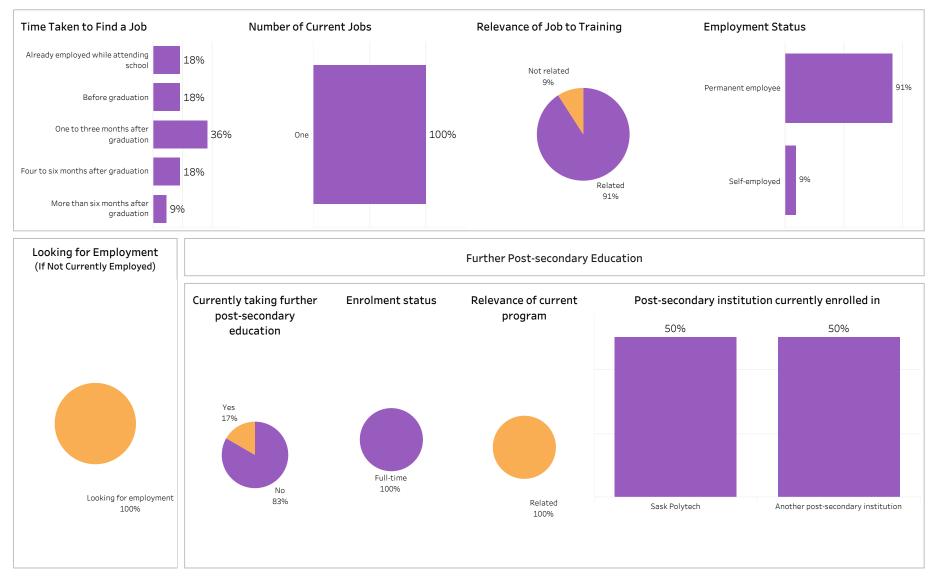

## Con Ed - Sask Polytech Delivered

| <b>Class of Graduates</b><br>2018-19                                                                                                                        |                                | , ,                |                                     |                                                                                                  | School<br>Construction                                                                               |                       | Program Administering All All |                                | ninistering C                 | Campus Credential<br>All                                        |                    |             | Indigenous<br>All              |                         |          |
|-------------------------------------------------------------------------------------------------------------------------------------------------------------|--------------------------------|--------------------|-------------------------------------|--------------------------------------------------------------------------------------------------|------------------------------------------------------------------------------------------------------|-----------------------|-------------------------------|--------------------------------|-------------------------------|-----------------------------------------------------------------|--------------------|-------------|--------------------------------|-------------------------|----------|
| Overall Employment                                                                                                                                          |                                |                    |                                     |                                                                                                  | Overall Satisfaction with Program                                                                    |                       |                               |                                |                               | Relevance of Program to Field of Employment                     |                    |             |                                |                         |          |
| Available<br>Workforce                                                                                                                                      | # of Grads<br>Employed         | Employment<br>Rate | # of Full-time<br>Employed<br>Grads | Full-time<br>Employment<br>Rate                                                                  | 68%                                                                                                  | 25%                   | 6%                            | 1%                             | 0%                            | 62%                                                             | 249                | 6 6         | %                              | 3%                      | 5%       |
| 140                                                                                                                                                         | 115                            | 82%                | 112                                 | 80%                                                                                              | Very Satisfied                                                                                       | Somewhat<br>Satisfied | Somewhat<br>Dissatisfied      | Very<br>Dissatisfied           | Not sure                      | Very satisfie                                                   | d Somew<br>Satisfi |             | ewhat<br>tisfied               | Very<br>Dissatisfied    | Not sure |
| Available       # of Grads       Employment       # of Full-time       Full-time         Workforce       Employed       Rate       Grads       Rate         |                                |                    |                                     |                                                                                                  | Satisfaction with Sask Polytech Satisfied with the decision to attend Recommend program to Recommend |                       |                               |                                |                               | Program Benefits Skills and knowledge relevant in the workplace |                    |             |                                |                         |          |
| 140                                                                                                                                                         | 85 61% 85 61%<br>of Employment |                    |                                     | Saskpolytech others Saskpolytech to others                                                       |                                                                                                      |                       | /tech to others<br><br>96%    | 98%                            |                               |                                                                 | %                  | 1%          |                                |                         |          |
| Sasketoon         Regina         Moose Jaw         Albert         in SK         Sask           31%         18%         4%         3%         36%         7% |                                |                    |                                     | Satisfaction with Campus Facilities & Services Satisfied Dissatisfied Not sure Campus facilities |                                                                                                      |                       |                               | Improved earning potential 80% |                               |                                                                 |                    |             |                                |                         |          |
| Average Annual Salary                                                                                                                                       |                                |                    |                                     | 89% 7%                                                                                           |                                                                                                      |                       |                               |                                |                               |                                                                 | 1                  | 3%          | 7                              | '%                      |          |
| Overall (\$)48,793Full-time Training Related (\$)49,462.4                                                                                                   |                                |                    |                                     | Campus activities                                                                                |                                                                                                      |                       |                               |                                | Great/Some Extent No Extent   |                                                                 |                    | ent At All  | At All Not Sure/Not Applicable |                         |          |
| Salary by                                                                                                                                                   | Location                       |                    |                                     |                                                                                                  |                                                                                                      | 66%                   |                               | 18%                            | 16%                           | Improved                                                        | employme           | ent opportu | nities                         |                         |          |
|                                                                                                                                                             |                                | Overall (\$)       |                                     | time Training<br>elated (\$)                                                                     | Instruction d                                                                                        | elivered              |                               |                                |                               | 83                                                              | 3%                 | 1           | 1%                             | 6                       | 6%       |
| Saskatoon                                                                                                                                                   |                                | 54,655             | Ę                                   | 58,615                                                                                           | 91%                                                                                                  |                       |                               | 8%                             | Great/Some Extent             |                                                                 | No Extent At All   |             | Not Sure/N                     | Not Sure/Not Applicable |          |
| Regina                                                                                                                                                      |                                | 38,311             | 2                                   | 41,367                                                                                           |                                                                                                      |                       |                               |                                |                               |                                                                 |                    |             |                                |                         |          |
| Moose Jaw                                                                                                                                                   |                                | 39,150             | 3                                   | 37,467                                                                                           | Student supp                                                                                         | ort services          | 5                             |                                |                               |                                                                 |                    |             |                                |                         |          |
| Prince Albert 75,000                                                                                                                                        |                                |                    |                                     | 86% 10%                                                                                          |                                                                                                      |                       |                               |                                | Location of Current Residence |                                                                 |                    |             |                                |                         |          |
| Elsewhere in S                                                                                                                                              | SK                             | 44,872             | 2                                   | 43,413                                                                                           |                                                                                                      |                       | 00%                           |                                | 10%                           |                                                                 | <b>_</b> .         |             | Prince                         | Elsewhere               | Outside  |
| Alberta                                                                                                                                                     |                                | 79,530             | 5                                   | 58,080                                                                                           | Educational                                                                                          | ducational experience |                               |                                | Saskatoon                     | Regina                                                          | Moose Jaw          | Albert      | in SK                          | Sask                    |          |
| British Colum                                                                                                                                               | bia                            | 48,750             | 2                                   | 48,750                                                                                           |                                                                                                      |                       |                               |                                |                               | 210/                                                            | 1.00/              | 50/         | 40/                            | 200/                    | 20/      |
|                                                                                                                                                             | nada                           | 50,310             | r                                   | 50,310                                                                                           |                                                                                                      |                       | 94%                           |                                | 6%                            | 31%                                                             | 19%                | 5%          | 4%                             | 38%                     | 3%       |

Summary of Results (2/2)

ASKATCHEWAN

Campus: All; School: Construction; Program: All; Credential: All; Program Type: Base, Con Ed - Brokered,

#### Con Ed - Sask Polytech Delivered

Number of Respondents: 159