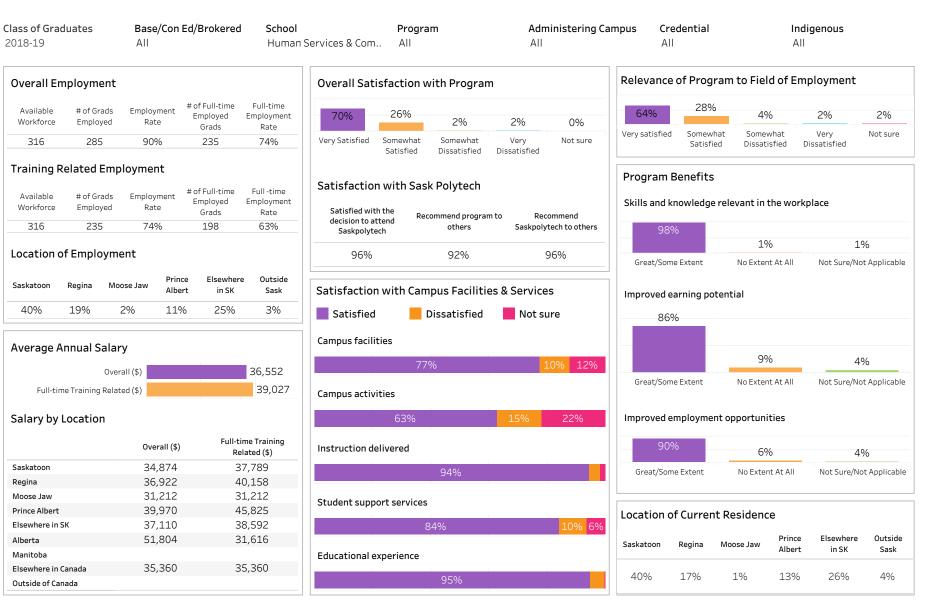

#### Introduction

Saskatchewan Polytechnic ("Sask Polytech") annually surveys its graduates in certificate, diploma, and degree programs to determine their employment status six months to a year after graduation.

Graduates are asked to report on their employment status, employment in a training related occupation, location of employment, overall satisfaction with their program, as well as satisfaction with preparedness for employment in a training related field.

The survey of 2018-19 graduates was conducted between February and May of 2020. Out of a valid sample of 4,140 graduates, 2,475 completed the survey. The response rate was 60%.

#### Data Limitation

At institution level, the results from this survey are very reliable with a margin of error of +/- 1.2% at a 95% confidence level. Results at the program level may not be statistically reliable due to small sample sizes. Caution is needed when interpreting those results.