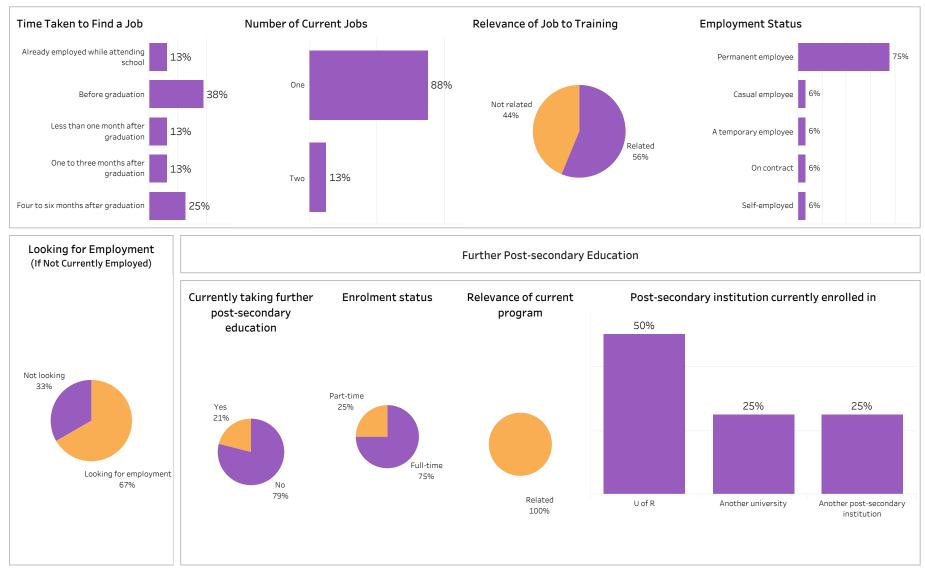

#### Summary of Results (1/2)

School: Business; Program: Business; Campus: Moose Jaw; Credential: CERT; Program Type: Base

Number of Respondents: 15

| C <b>lass of Gradu</b><br>2018-19 | ates                   | Base/Con Ed/Brokered School<br>Base Business |                                     |                                  | ProgramAdministering CarasBusinessMoose Jaw |                       |                                |                        | ampus Cre<br>CEF   | <b>dential</b><br>RT       |                 | ndigenous<br>\   |                    |                 |
|-----------------------------------|------------------------|----------------------------------------------|-------------------------------------|----------------------------------|---------------------------------------------|-----------------------|--------------------------------|------------------------|--------------------|----------------------------|-----------------|------------------|--------------------|-----------------|
| Overall Emp                       | oloyment               |                                              |                                     |                                  | Overall Sat                                 | isfaction             | with Program                   | n                      |                    | Relevance                  | of Progran      | n to Field of E  | mploymen           | ıt              |
| Available<br>Workforce            | # of Grads<br>Employed | Employment<br>Rate                           | # of Full-time<br>Employed<br>Grads | Full-time<br>Employment<br>Rate  | 47%                                         | 47%                   | 0%                             | 7%                     | 0%                 | 67%<br>Very satisfied      | 27%<br>Somewhat | 0%<br>Somewhat   | 7%<br>Very         | 0%<br>Not sure  |
| 12                                | 11                     | 92%                                          | 9                                   | 75%                              | Very Satisfied                              | Somewhat<br>Satisfied | Somewhat<br>Dissatisfied       | Very<br>Dissatisfied   | Not sure           | Very satisfied             | Satisfied       | Dissatisfied     | Dissatisfied       | Not sure        |
| Available<br>Workforce            | # of Grads<br>Employed | <b>oyment</b><br>Employment<br>Rate          | # of Full-time<br>Employed<br>Grads | Full -time<br>Employment<br>Rate | Satisfactio                                 | th the Po             | sk Polytech                    | n to Rec               | commend            | Program B<br>Skills and kr |                 | evant in the wo  | rkplace            |                 |
| 12                                | 6                      | 50%                                          | 5                                   | 42%                              | decision to a<br>Saskpolyt                  | ttena                 | others                         |                        | rtech to others    | 87%                        | ,<br>D          | 7%               |                    | 7%              |
| Location of Employment            |                        |                                              |                                     |                                  | 87% 87% 87%                                 |                       |                                |                        |                    | Great/Some                 | Extent          | No Extent At All | Not Sure           | /Not Applicable |
|                                   | -                      | se Jaw Prind<br>Albe                         | rt in SK                            | e Outside<br>Sask<br>9%          | Satisfactio                                 |                       | npus Facilitio<br>Dissatisfied | es & Service<br>Not si |                    | Improved ea                |                 | tial             |                    |                 |
| Average Anr                       | nual Salary            | J                                            |                                     |                                  | Campus facil                                | ities                 |                                |                        |                    |                            |                 |                  |                    |                 |
| ,                                 | Overa                  |                                              |                                     | 45,386                           |                                             | 8                     | 0%                             |                        | 13% 7%             |                            |                 | 7%               |                    | 20%             |
| Full-time 1                       | Training Relate        |                                              |                                     | 44,232                           | Campus activ                                | vities                |                                |                        |                    | Great/Some                 | Extent          | No Extent At All | Not Sure           | /Not Applicable |
| Salary by Lo                      | cation                 |                                              |                                     |                                  |                                             | 739                   | 6                              |                        | 20% 7%             | Improved er                | nployment o     | opportunities    |                    |                 |
|                                   |                        | Overall (\$)                                 |                                     | ime Training<br>elated (\$)      | Instruction d                               | elivered              |                                |                        |                    | 87%                        | þ               | 7%               |                    | 7%              |
| Regina                            |                        | 47,464                                       | 4                                   | 4,928                            |                                             |                       | 87%                            |                        | <mark>7%</mark> 7% | Great/Some                 | e Extent        | No Extent At All | Not Sure           | /Not Applicable |
| Moose Jaw                         |                        | 41,000                                       | 4                                   | 1,000                            | Student supp                                |                       |                                |                        | 200/ 70/           | Location of                | f Current R     | esidence         |                    |                 |
| Elsewhere in SK                   |                        | 50,000                                       | 5                                   | 50,000                           | Educational                                 | 739<br>experience     | /0                             |                        | 20% 7%             | Saskatoon                  | Regina          | Moose Jaw        | Elsewhere in<br>SK | Outside Sask    |
| Manitoba                          |                        |                                              |                                     |                                  |                                             |                       | 87%                            |                        | 13%                | 7%                         | 47%             | 33%              | 7%                 | 7%              |

Summary of Results (2/2)

ASKATCHEWAN

Campus: Moose Jaw; School: Business; Program: Business; Credential: CERT; Program Type: Base

Number of Respondents: 15

Summary of Results (1/2)

School: Business; Program: Business; Campus: Moose Jaw; Credential: CERT; Program Type: Con Ed - Sask