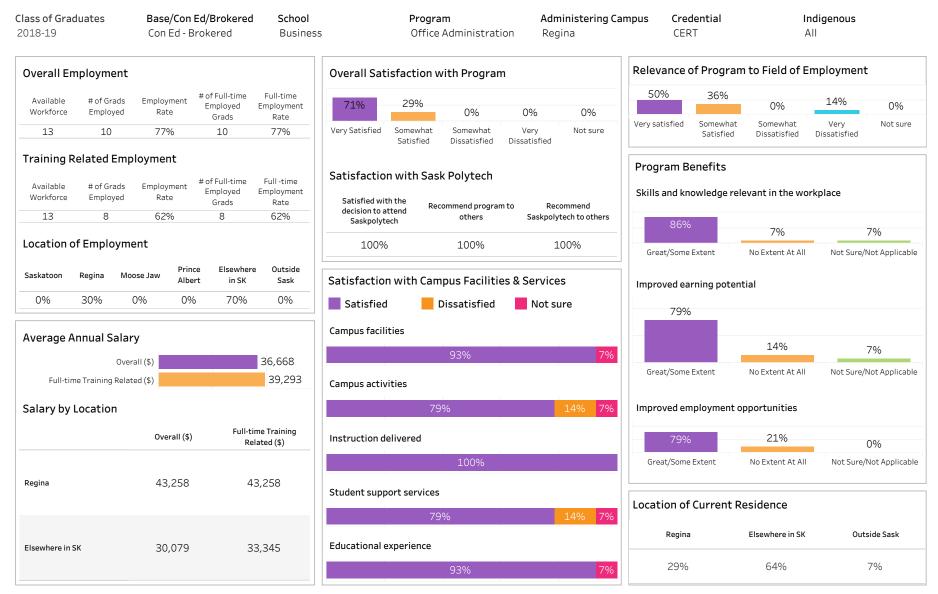

DIPC and 1 more; Program Type: Con Ed - Sask Polytech Delivered

ASKATCHEWAN

Number of Respondents: 15

Summary of Results (1/2)

School: Business; Program: Office Administration; Campus: Regina; Credential: CERT; Program Type: Con

Number of Respondents: 14

Ed - Brokered

Summary of Results (2/2)

Campus: Regina & Saskatoon; School: Business; Program: Office Administration; Credential: CERT, DIP,

DIPC and 1 more; Program Type: Con Ed - Brokered

ASKATCHEWAN

Number of Respondents: 14