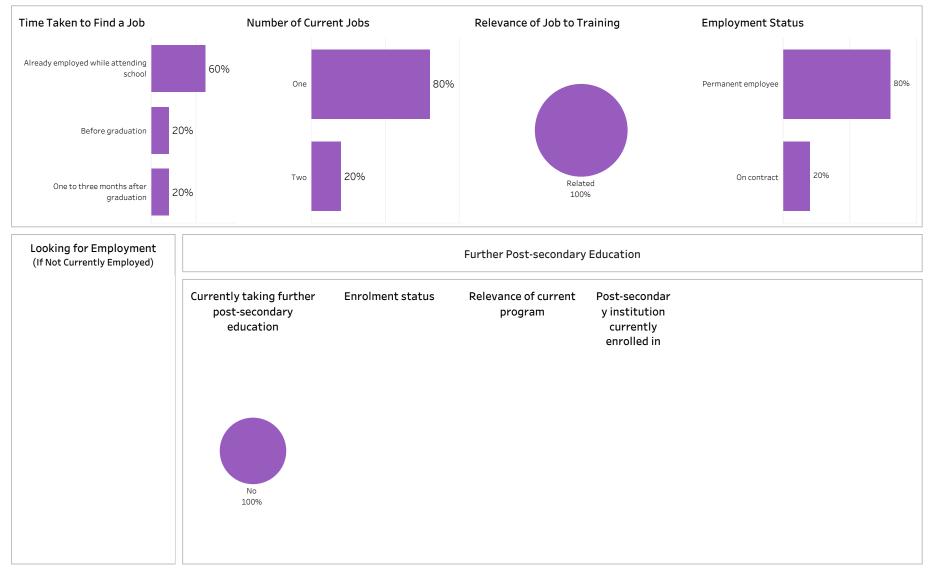

#### Program Type: Con Ed - Sask Polytech Delivered

| Class of GraduatesBase/Con Ed/BrokeredSchool2018-19Con Ed - Sask Polytech DBusiness |                                    |                                           |                                         | Base/Con Ed/BrokeredSchoolProgramAdministeringCon Ed - Sask Polytech DBusinessAccounting Certificate PAll |                       |                                          |                      |                            |                | Campus Credential<br>All |                     |         | Indigenous<br>All    |               |  |  |
|-------------------------------------------------------------------------------------|------------------------------------|-------------------------------------------|-----------------------------------------|-----------------------------------------------------------------------------------------------------------|-----------------------|------------------------------------------|----------------------|----------------------------|----------------|--------------------------|---------------------|---------|----------------------|---------------|--|--|
| Overall Employme                                                                    | nt                                 |                                           |                                         | Overall Sat                                                                                               | tisfaction            | with Program                             | n                    |                            | Relevance      | e of Program             | n to Field          | l of Em | ployment             |               |  |  |
| Available # of Grad<br>Workforce Employe                                            | is Employment                      | # of Full-time<br>Employed<br>Grads       | Full-time<br>Employment<br>Rate         | 27%                                                                                                       | 65%                   | 4%                                       | 0%                   | 4%                         | 42%            | 38%                      | 4%                  |         | 4%                   | 12%           |  |  |
| 23 20                                                                               | 87%                                | 18                                        | 78%                                     | Very Satisfied                                                                                            | Somewhat<br>Satisfied | Somewhat<br>Dissatisfied                 | Very<br>Dissatisfied | Not sure                   | Very satisfied | Somewhat<br>Satisfied    | Somewł<br>Dissatist |         | Very<br>Dissatisfied | Not sure      |  |  |
| Available<br>Workforce     # of Grad<br>Employee       23     17                    | ds Employment                      | # of Full-time<br>Employed<br>Grads<br>16 | Full -time<br>Employment<br>Rate<br>70% | Satisfactic<br>Satisfied wi<br>decision to a                                                              | th the Re<br>attend   | sk Polytech<br>commend program<br>others |                      | commend<br>ytech to others |                | knowledge re             | levant in th        | ne work | place                |               |  |  |
|                                                                                     |                                    | 10                                        | 70%                                     | Saskpolyt                                                                                                 | tech                  | others                                   | Saskpoly             | ytech to others            | 92             | %                        | 4%                  |         | 4                    | %             |  |  |
| Location of Employ                                                                  | ment                               |                                           |                                         | 96%                                                                                                       |                       | 96%                                      | 1                    | 100%                       | Great/Son      | ne Extent                | No Extent           | At All  | Not Sure/No          | ot Applicable |  |  |
| Saskatoon Regina<br>35% 20%                                                         | Moose Jaw Prince<br>Alber<br>5% 5% |                                           | e Outside<br>Sask<br>15%                | Satisfied                                                                                                 | d 📕                   | npus Faciliti<br>Dissatisfied            | es & Service         |                            | Improved e     | earning poter<br>%       | ntial               |         |                      |               |  |  |
| Average Annual Sa                                                                   | lary                               |                                           |                                         | Campus facil                                                                                              |                       |                                          | -                    |                            |                |                          | 4%                  |         | 16                   | 5%            |  |  |
| (<br>Full-time Training R                                                           | Overall (\$)                       |                                           | 40,309<br>42,343                        | Campus activ                                                                                              | 65%<br>vities         |                                          |                      | 35%                        | Great/Son      | ne Extent                | 490<br>No Extent    |         | Not Sure/No          | ot Applicable |  |  |
| Salary by Location                                                                  |                                    |                                           |                                         | 35%                                                                                                       | 5                     |                                          | 62%                  |                            | Improved       | employment o             | opportuniti         | ies     |                      |               |  |  |
|                                                                                     | Overall (\$)                       |                                           | me Training<br>ated (\$)                | Instruction d                                                                                             | lelivered             |                                          |                      |                            | 73             | %                        | 15%                 | 0       | 12                   | 2%            |  |  |
| Saskatoon                                                                           | 34,146                             | 38                                        | 3,849                                   |                                                                                                           |                       | 92%                                      | 1                    | 8%                         | Great/Sor      | ne Extent                | No Extent           | At All  | Not Sure/No          | ot Applicabl  |  |  |
| Regina                                                                              | 46,453                             | 46                                        | 5,453                                   |                                                                                                           |                       |                                          |                      |                            |                |                          |                     |         |                      |               |  |  |
| Moose Jaw                                                                           | 42,328                             | 42                                        | 2,328                                   | Student supp                                                                                              | port services         | 5                                        |                      |                            | Location       | of Current R             | Residence           | 9       |                      |               |  |  |
| Prince Albert                                                                       | 10.055                             |                                           |                                         |                                                                                                           | 65%                   |                                          | 8%                   | 27%                        |                |                          |                     | Prince  | Elsewhere            | Outside       |  |  |
| Elsewhere in SK                                                                     | 46,973                             |                                           | 5,973                                   | Educational                                                                                               | experience            |                                          |                      |                            | Saskatoon      | Regina M                 | oose Jaw            | Albert  | in SK                | Sask          |  |  |
| British Columbia                                                                    | 44,000                             |                                           | 4,000                                   |                                                                                                           | •                     | 85%                                      |                      | 8% 8%                      | 31%            | 23%                      | 4%                  | 4%      | 19%                  | 19%           |  |  |
| Ontario                                                                             | 33,650                             | 33                                        | 3,650                                   |                                                                                                           |                       | 03%                                      |                      | 0% 0%                      |                |                          |                     |         |                      |               |  |  |