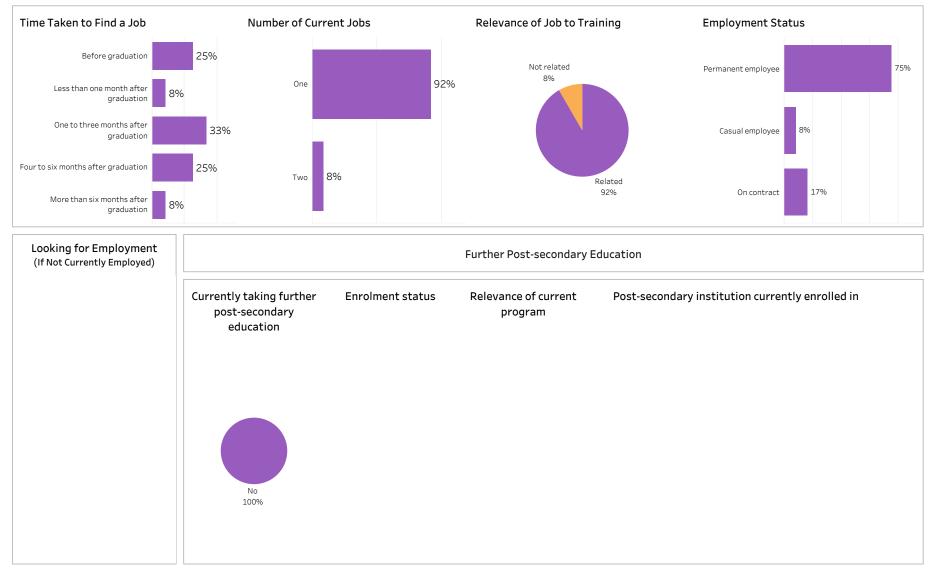

Summary of Results (1/2)

Number of Respondents: 1

School: Business; Program: Office Administration; Campus: Moose Jaw; Credential: CERT; Program Type:

#### Con Ed - Sask Polytech Delivered

Summary of Results (2/2)

Campus: Moose Jaw & Saskatoon; School: Business; Program: Office Administration; Credential: CERT,

DIP, DIPC and 1 more; Program Type: Con Ed - Sask Polytech Delivered