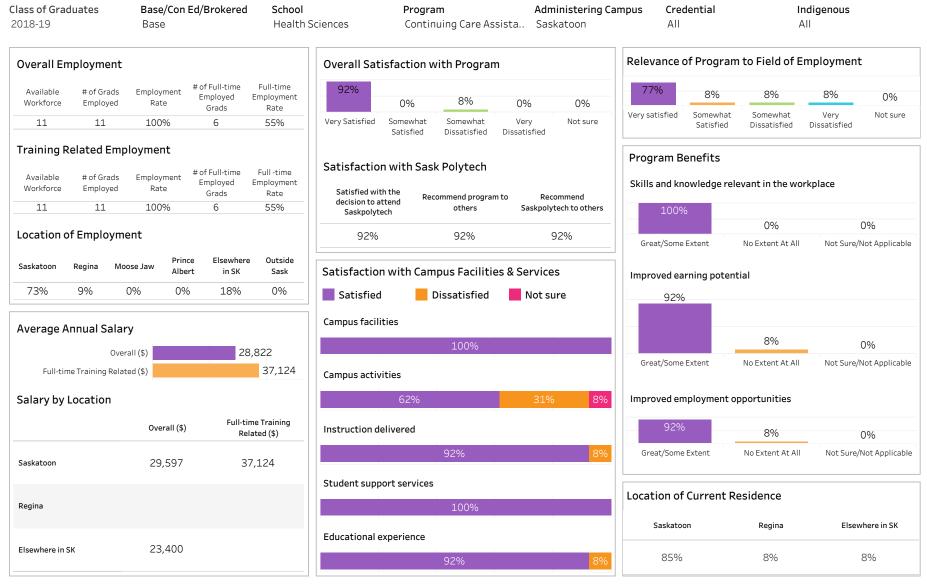

#### Saskatchewan Polytechnic 2018-19 Graduate Follow-up Survey - Program Pages Table of Contents

|                                                                                       | Page |
|---------------------------------------------------------------------------------------|------|
| School of Business                                                                    | 1    |
| School of Business Overall Program Results                                            | 2    |
| School of Business Base Programs Results                                              | 4    |
| School of Business Con Ed Sask Polytech Delivered Programs Results                    | 6    |
| School of Business Con Ed Brokered Programs Results                                   | 8    |
| Accounting                                                                            | 10   |
| Applied Project Management                                                            | 12   |
| Business                                                                              | 14   |
| Business Accountancy                                                                  | 30   |
| Business Management                                                                   | 36   |
| Human Resources Management                                                            | 40   |
| Office Administration                                                                 | 42   |
| Joseph A. Remai School of Construction                                                | 56   |
| Joseph A. Remai School of Construction Overall Program Results                        | 57   |
| Joseph A. Remai School of Construction Base Program Results                           | 59   |
| Joesph A. Remai School of Construction Con Ed Sask Polytech Delivered Program Results | 61   |
| Joseph A. Remai School of Construction Con Ed Brokered Program Results                | 63   |
| Architectural Technologies                                                            | 65   |
| Carpentry                                                                             | 67   |
| Electrician                                                                           | 75   |
| Plumbing & Pipefitting                                                                | 83   |
| Refrigeration & Air Conditioning                                                      | 89   |
| School of Health Sciences                                                             | 91   |
| School of Health Sciences Overall Program Results                                     | 92   |
| School of Health Sciences Base Program Results                                        | 94   |
| School of Health Sciences Con Ed Sask Polytech Delivered Program Results              | 96   |
| School of Health Sciences Con Ed Brokered Program Results                             | 98   |
| Addictions Counselling                                                                | 100  |
| Advanced Care Paramedic                                                               | 102  |

| Combined Laboratory and X-Ray Technology                                                     | 106 |
|----------------------------------------------------------------------------------------------|-----|
| Community Paramedic                                                                          | 108 |
| Continuing Care Assistant                                                                    | 110 |
| Cytotechnology                                                                               | 128 |
| Dental Assisting                                                                             | 130 |
| Health Information Management                                                                | 132 |
| Medical Laboratory Assistant                                                                 | 136 |
| Medical Laboratory Technology                                                                | 138 |
| Medical Radiologic Technology                                                                | 140 |
| Pharmacy Technician                                                                          | 142 |
| Phlebotomy                                                                                   | 146 |
| Primary Care Paramedic                                                                       | 148 |
| Therapeutic Recreation                                                                       | 156 |
| Veterinary Technology                                                                        | 160 |
| School of Hospitality and Tourism                                                            | 162 |
| School of Hospitality and Tourism Overall Program Results                                    | 163 |
| School of Hospitality and Tourism Base Program Results                                       | 165 |
| School of Hospitality and Tourism Con Ed Sask Polytech Delivered Program Results             | 167 |
| School of Hospitality and Tourism Con Ed Brokered Program Results                            | 169 |
| Culinary Arts                                                                                | 171 |
| Food and Beverage Service                                                                    | 173 |
| Food and Nutrition Management                                                                | 177 |
| Food Service Cook                                                                            | 179 |
| Hotel and Restaurant Management                                                              | 183 |
| Professional Cooking                                                                         | 185 |
| Recreation and Community Development                                                         | 191 |
| Retail Meat Specialist                                                                       | 193 |
| School of Human Services and Community Safety                                                | 195 |
| School of Human Services and Community Safety Overall Program Results                        | 196 |
| School of Human Services and Community Safety Base Program Results                           | 198 |
| School of Human Services and Community Safety Con Ed Sask Polytech Delivered Program Results | 200 |
| School of Human Services and Community Safety Con Ed Brokered Program Results                | 202 |
| Aboriginal Policing Preparation                                                              | 204 |
| Correctional Studies                                                                         | 210 |
|                                                                                              |     |