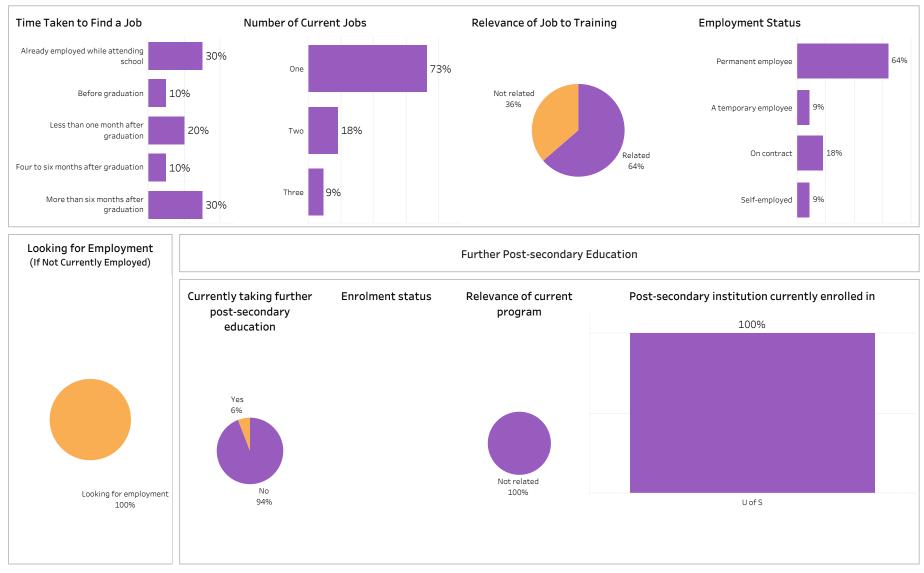

#### DIP, DIPC and 1 more; Program Type: Base

| l <b>ass of Graduates</b><br>2018-19                             | Base/Con Ed/B<br>Base | rokered School<br>Busines                            | -                                                 | Program Administering Ca<br>All All |                      |                 | mpus Cro<br>Al          | Indigenous<br>All    |               |          |                      |              |
|------------------------------------------------------------------|-----------------------|------------------------------------------------------|---------------------------------------------------|-------------------------------------|----------------------|-----------------|-------------------------|----------------------|---------------|----------|----------------------|--------------|
| Overall Employmer                                                | ıt                    |                                                      | Overall Satisfaction                              | with Program                        |                      |                 | Relevance               | e of Progra          | am to Fiel    | d of Em  | ployment             |              |
| Available # of Grad<br>Workforce Employed                        | ls Employment Emp     | ull-time Full-time<br>bloyed Employment<br>rads Rate | 64% 31%                                           | 3%                                  | 2%                   | 0%              | 56%                     | 33%                  | 3%            | -        | 4%                   | 4%           |
| 212 204                                                          |                       | .84 87%                                              | Very Satisfied Somewhat<br>Satisfied              | Somewhat<br>Dissatisfied            | Very<br>Dissatisfied | Not sure        | Very satisfied          | Somewha<br>Satisfied |               |          | Very<br>Dissatisfied | Not sure     |
| Training Related Er<br>Available # of Grad<br>Workforce Employed | ls Employment #of F   | ull-time Full-time<br>bloyed Employment<br>rads Rate | Satisfaction with Sas                             | k Polytech                          | to Rec               | commend         | Program<br>Skills and k |                      | relevant in t | he work  | place                |              |
| 212 137                                                          | 65% 1                 | .30 61%                                              | decision to attend<br>Saskpolytech                | others                              |                      | ytech to others | 959                     | %                    |               |          |                      |              |
| Leastion of Employ                                               |                       |                                                      | 0.404                                             | 000/                                |                      | 0.001           |                         |                      | 29            | ,<br>0   | 20                   | %            |
| Location of Employ                                               | ment                  |                                                      | 94%                                               | 92%                                 |                      | 96%             | Great/Som               | ne Extent            | No Exten      | t At All | Not Sure/No          | t Applicab   |
| 18% 35%                                                          | 13% 11%               | 13% 8%                                               | Satisfaction with Can Satisfied Campus facilities | Dissatisfied                        | Not si               |                 | 829                     | earning pote         |               |          |                      |              |
| Average Annual Sal                                               |                       |                                                      |                                                   | 90%                                 |                      | 8%              |                         |                      | 119           | %        | 79                   | %            |
| 0                                                                | overall (\$)          | 40,266                                               |                                                   | 3070                                |                      |                 | Great/Som               | e Extent             | No Exten      | + Λ+ ΛΠ  | Not Sure/No          | t Applicab   |
| Full-time Training Re                                            | elated (\$)           | 43,046                                               | Campus activities                                 |                                     |                      |                 | Great/Son               | le Exterit           | No Exten      | LALAII   | Not Sure/No          | с Аррпсар    |
| Salary by Location                                               |                       |                                                      | 749                                               | %                                   | 1                    | 17% 10%         | Improved e              | employment           | t opportuni   | ties     |                      |              |
|                                                                  | Overall (\$)          | Full-time Training<br>Related (\$)                   | Instruction delivered                             |                                     |                      |                 | 839                     | %                    | 139           | %        | 40                   | %            |
| Saskatoon                                                        | 36,142                | 46,554                                               |                                                   | 91%                                 |                      | 7%              | Great/Son               | no Extont            | No Exter      | + Λ+ ΛΠ  | Not Sure/No          | t Applicab   |
| Regina                                                           | 44,310                | 45,830                                               |                                                   | 91/0                                |                      | 7 70            | 0.600,000               | LA LACOIL            | NO EXCEN      | C/1C/111 | Not Sure/No          | .c., ppiicau |
| Moose Jaw                                                        | 33,894                | 36,146                                               |                                                   |                                     |                      |                 |                         |                      |               |          |                      |              |
| Prince Albert                                                    | 36,523                | 39,262                                               | Student support services                          | 5                                   |                      |                 | 1                       | 4 C                  | Dealder       | _        |                      |              |
| Elsewhere in SK                                                  | 35,671                | 37,391                                               |                                                   | 86%                                 |                      | 9% 5%           | Location o              | orcurrent            | Residenc      | e        |                      |              |
| Alberta                                                          | 66,480                | 50,867                                               |                                                   | 00-70                               |                      | <u> </u>        |                         |                      |               | Prince   | Elsewhere            | Outsid       |
|                                                                  |                       |                                                      |                                                   |                                     |                      |                 | Saskatoon               | Regina               | Moose Jaw     | Albert   | in SK                | Sask         |
| British Columbia                                                 |                       |                                                      | Educational experience                            |                                     |                      |                 |                         |                      |               |          |                      |              |
| British Columbia<br>Manitoba                                     |                       |                                                      | Educational experience                            |                                     |                      |                 |                         |                      |               |          |                      |              |
|                                                                  | 51,588<br>30,000      | 39,128                                               |                                                   | 95%                                 |                      |                 | 22%                     | 28%                  | 21%           | 11%      | 12%                  | 7%           |