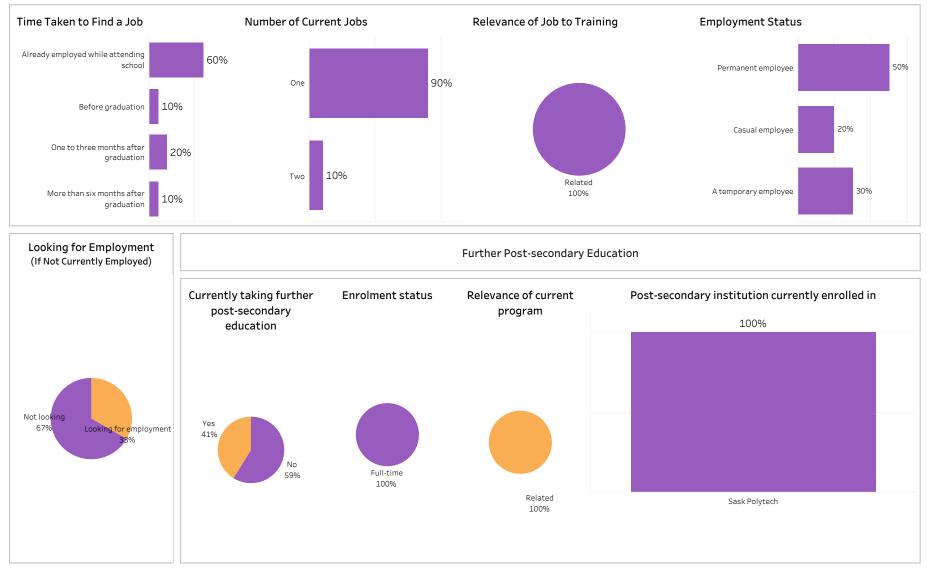

SKATCHEWAN

Number of Respondents: 22

Summary of Results (1/2)

School: Business; Program: Business Accountancy; Campus: Moose Jaw; Credential: PGCERT; Program

Type: Base

Institutional Research and Analysis (IR&A)

Number of Respondents: 4

SASKATCHEWAN POLYTECHNIC

Summary of Results (2/2)

Campus: Moose Jaw, Prince Albert, Saskatoon; School: Business; Program: Business Accountancy;

Credential: CERT, DIPC, PGCERT; Program Type: Base