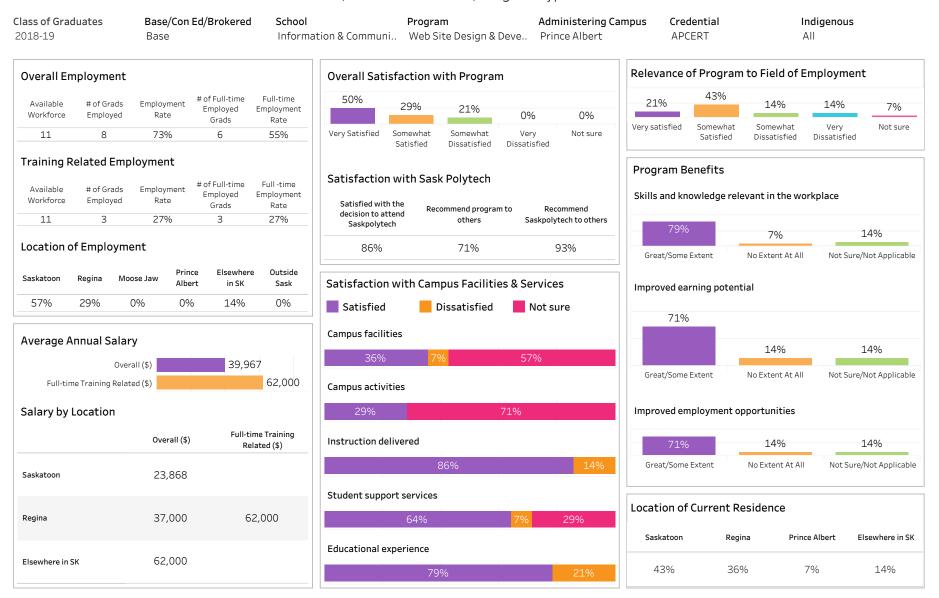

| Court Services Administrator                                                                | 212 |
|---------------------------------------------------------------------------------------------|-----|
| Disability Support Worker                                                                   | 216 |
| Early Childhood Education                                                                   | 220 |
| Educational Assistant                                                                       | 248 |
| Esthetician - Skin Care Technician                                                          | 254 |
| Esthetician - Nail Technician                                                               | 256 |
| Funeral Service                                                                             | 258 |
| Hairstylist                                                                                 | 260 |
| Occupational Health and Safety                                                              | 264 |
| Security Officer                                                                            | 266 |
| Victim Services Coordination                                                                | 270 |
| Youth Care Worker                                                                           | 276 |
| School of Information and Communications Technology                                         | 290 |
| School of Information and Communications Technology Overall Program Results                 | 291 |
| School of Information and Communications Technology Base Program Results                    | 293 |
| School of Information and Communications Technology Sask Polytech Delivered Program Results | 295 |
| Business Information Systems                                                                | 297 |
| Computer Networking Technician                                                              | 299 |
| Computer Systems Technology                                                                 | 301 |
| Graphic Communications                                                                      | 303 |
| Interactive Design and Technology                                                           | 305 |
| Library Clerk                                                                               | 309 |
| Telecommunications and Networking Technician                                                | 311 |
| Web Site Design and Development                                                             | 313 |
| School of Mining, Energy and Manufacturing                                                  | 315 |
| School of Mining, Energy and Manufacturing Overall Program Results                          | 316 |
| School of Mining, Energy and Manufacturing Base Program Results                             | 318 |
| School of Mining, Energy and Manufacturing Con Ed Sask Polytech Delivered Program Results   | 320 |
| School of Mining, Energy and Manufacturing Con Ed Brokered Program Results                  | 322 |
| Building Systems Technician                                                                 | 324 |
| CAD/CAM Engineering Technology                                                              | 326 |
| Chemical Technology                                                                         | 328 |
| Computer Engineering Technology                                                             | 330 |
| Electrical Engineering Technology                                                           | 332 |
|                                                                                             |     |

#### DIP, DIPC and 1 more; Program Type: Base

| l <b>ass of Graduates</b><br>2018-19                             | Base/Con Ed/B<br>Base | rokered School<br>Busines                            | -                                                 | Program Administering Ca<br>All All |                      |                 | mpus Cro<br>Al          | Indigenous<br>All    |               |          |                      |              |
|------------------------------------------------------------------|-----------------------|------------------------------------------------------|---------------------------------------------------|-------------------------------------|----------------------|-----------------|-------------------------|----------------------|---------------|----------|----------------------|--------------|
| Overall Employmer                                                | ıt                    |                                                      | Overall Satisfaction                              | with Program                        |                      |                 | Relevance               | e of Progra          | am to Fiel    | d of Em  | ployment             |              |
| Available # of Grad<br>Workforce Employed                        | ls Employment Emp     | ull-time Full-time<br>bloyed Employment<br>rads Rate | 64% 31%                                           | 3%                                  | 2%                   | 0%              | 56%                     | 33%                  | 3%            | -        | 4%                   | 4%           |
| 212 204                                                          |                       | .84 87%                                              | Very Satisfied Somewhat<br>Satisfied              | Somewhat<br>Dissatisfied            | Very<br>Dissatisfied | Not sure        | Very satisfied          | Somewha<br>Satisfied |               |          | Very<br>Dissatisfied | Not sure     |
| Training Related Er<br>Available # of Grad<br>Workforce Employed | ls Employment #of F   | ull-time Full-time<br>bloyed Employment<br>rads Rate | Satisfaction with Sas                             | k Polytech                          | to Rec               | commend         | Program<br>Skills and k |                      | relevant in t | he work  | place                |              |
| 212 137                                                          | 65% 1                 | .30 61%                                              | decision to attend<br>Saskpolytech                | others                              |                      | ytech to others | 959                     | %                    |               |          |                      |              |
| Leastion of Employ                                               |                       |                                                      | 0.404                                             | 000/                                |                      | 0.001           |                         |                      | 29            | ,<br>0   | 20                   | %            |
| Location of Employ                                               | ment                  |                                                      | 94%                                               | 92%                                 |                      | 96%             | Great/Som               | ne Extent            | No Exten      | t At All | Not Sure/No          | t Applicab   |
| 18% 35%                                                          | 13% 11%               | 13% 8%                                               | Satisfaction with Can Satisfied Campus facilities | Dissatisfied                        | Not si               |                 | 829                     | earning pote         |               |          |                      |              |
| Average Annual Sal                                               |                       |                                                      |                                                   | 90%                                 |                      | 8%              |                         |                      | 119           | %        | 79                   | %            |
| 0                                                                | overall (\$)          | 40,266                                               |                                                   | 3070                                |                      |                 | Great/Som               | e Extent             | No Exten      | + Λ+ ΛΠ  | Not Sure/No          | t Applicab   |
| Full-time Training Re                                            | elated (\$)           | 43,046                                               | Campus activities                                 |                                     |                      |                 | Great/Son               | le Exterit           | No Exten      | LALAII   | Not Sure/No          | с Аррпсар    |
| Salary by Location                                               |                       |                                                      | 749                                               | %                                   | 1                    | 17% 10%         | Improved e              | employment           | t opportuni   | ties     |                      |              |
|                                                                  | Overall (\$)          | Full-time Training<br>Related (\$)                   | Instruction delivered                             |                                     |                      |                 | 839                     | %                    | 139           | %        | 40                   | %            |
| Saskatoon                                                        | 36,142                | 46,554                                               |                                                   | 91%                                 |                      | 7%              | Great/Son               | no Extont            | No Exter      | + Λ+ ΛΠ  | Not Sure/No          | t Applicab   |
| Regina                                                           | 44,310                | 45,830                                               |                                                   | 91/0                                |                      | 7 70            | 0.600,000               | LA LACOIL            | NO EXCEN      | C/1C/111 | Not Sure/No          | .c., ppiicau |
| Moose Jaw                                                        | 33,894                | 36,146                                               |                                                   |                                     |                      |                 |                         |                      |               |          |                      |              |
| Prince Albert                                                    | 36,523                | 39,262                                               | Student support services                          | 5                                   |                      |                 | 1                       | 4 C                  | Dealder       | _        |                      |              |
| Elsewhere in SK                                                  | 35,671                | 37,391                                               |                                                   | 86%                                 |                      | 9% 5%           | Location o              | orcurrent            | Residenc      | e        |                      |              |
| Alberta                                                          | 66,480                | 50,867                                               |                                                   | 00-70                               |                      | <u> </u>        |                         |                      |               | Prince   | Elsewhere            | Outsid       |
|                                                                  |                       |                                                      |                                                   |                                     |                      |                 | Saskatoon               | Regina               | Moose Jaw     | Albert   | in SK                | Sask         |
| British Columbia                                                 |                       |                                                      | Educational experience                            |                                     |                      |                 |                         |                      |               |          |                      |              |
| British Columbia<br>Manitoba                                     |                       |                                                      | Educational experience                            |                                     |                      |                 |                         |                      |               |          |                      |              |
|                                                                  | 51,588<br>30,000      | 39,128                                               |                                                   | 95%                                 |                      |                 | 22%                     | 28%                  | 21%           | 11%      | 12%                  | 7%           |

Summary of Results (2/2)

ASKATCHEWAN

Campus: Moose Jaw, Prince Albert, Regina and 1 more; School: Business; Program: All; Credential: CERT,

DIP, DIPC and 1 more; Program Type: Base

Number of Respondents: 243