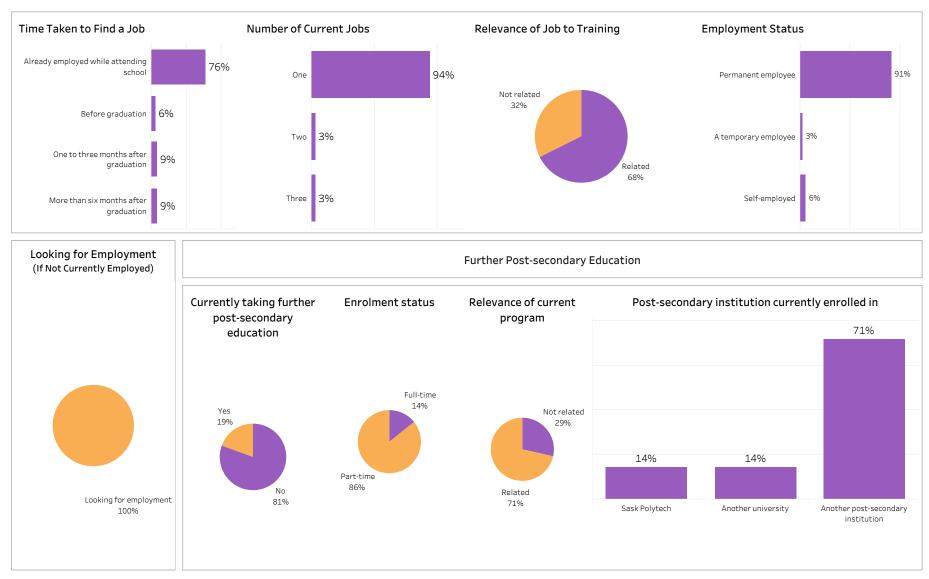

# **School of Business**

2018-19

Available

Workforce

386

Available

Workforce

386

Saskatoon

21%

Saskatoon

Moose Jaw

Prince Albert

Elsewhere in SK

British Columbia

Elsewhere in Canada

Regina

Alberta

Manitoba Ontario

Summary of Results (1/2)

School: Business; Program: All; Campus: Moose Jaw, Prince Albert, Regina and 1 more; Credential: CERT, DIP, DIPC and 1 more; Program Type: Base, Con Ed - Brokered, Con Ed - Sask Polytech Delivered

Base/Con Ed/Brokered School Administering Campus Class of Graduates Program Credential Indigenous All All Business All Multiple values All Relevance of Program to Field of Employment **Overall Employment Overall Satisfaction with Program** # of Full-time Full-time 32% # of Grads Employment 36% 3% 4% 5% Employed Employment 57% 60% 3% 2% Employed Rate 0% Grads Rate Somewhat Very satisfied Somewhat Very Not sure 363 94% 323 84% Very Satisfied Somewhat Somewhat Very Not sure Satisfied Dissatisfied Dissatisfied Satisfied Dissatisfied Dissatisfied Training Related Employment **Program Benefits** Satisfaction with Sask Polytech # of Full-time Full -time # of Grads Employment Employed Employment Skills and knowledge relevant in the workplace Employed Rate Satisfied with the Grads Rate Recommend program to Recommend decision to attend 254 66% 236 61% others Saskpolytech to others Saskpolytech 5% 3% Location of Employment 94% 93% 96% Great/Some Extent No Extent At All Not Sure/Not Applicable Prince Elsewhere Outside Regina Moose Jaw Satisfaction with Campus Facilities & Services Albert in SK Sask Improved earning potential 32% 8% 7% 26% 6% Satisfied Dissatisfied Not sure 81% **Campus facilities** Average Annual Salary 11% 7% 6% 11% Overall (\$) 42.835 Great/Some Extent No Extent At All Not Sure/Not Applicable 46,324 Full-time Training Related (\$) **Campus** activities Salary by Location Improved employment opportunities Full-time Training Overall (\$) Instruction delivered 13% 6% Related (\$) 43,988 53,219 Great/Some Extent No Extent At All Not Sure/Not Applicable 47,510 49.639 35,951 36,587 Student support services 38,963 42.490 Location of Current Residence 36,734 40,907 9% 10% 59,184 45,650 Prince Elsewhere Outside 44,000 44,000 Saskatoon Moose Jaw Regina Albert in SK Sask Educational experience 47.841 36.389 20% 27% 13% 6% 27% 6% 55,500

Institutional Research and Analysis (IR&A)

Number of Respondents:

433

Summary of Results (2/2)

Campus: Moose Jaw, Prince Albert, Regina and 1 more; School: Business; Program: All; Credential: CERT,

DIP, DIPC and 1 more; Program Type: Base, Con Ed - Brokered, Con Ed - Sask Polytech Delivered