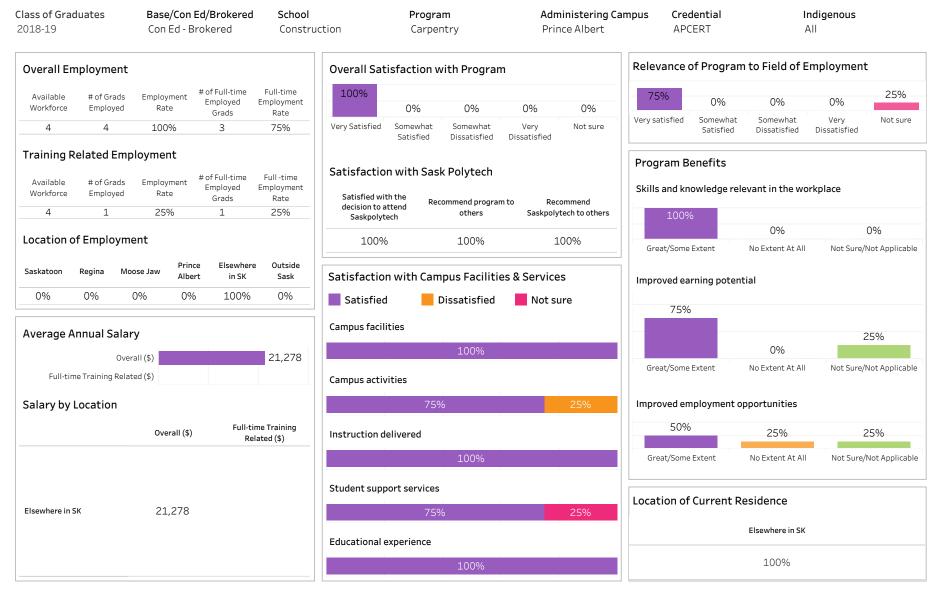

School: Construction; Program: Carpentry; Campus: Saskatoon; Credential: APCERT; Program Type: Con

Ed - Sask Polytech Delivered

Institutional Research and Analysis (IR&A)

Number of Respondents: 4

Summary of Results (2/2)

Campus: Saskatoon; School: Construction; Program: Carpentry; Credential: APCERT; Program Type: Con Ed

## - Sask Polytech Delivered

Number of Respondents: 4

Summary of Results (1/2)

School: Construction; Program: Carpentry; Campus: Moose Jaw; Credential: CERT; Program Type: Base

Number of Respondents: 16

Summary of Results (2/2)