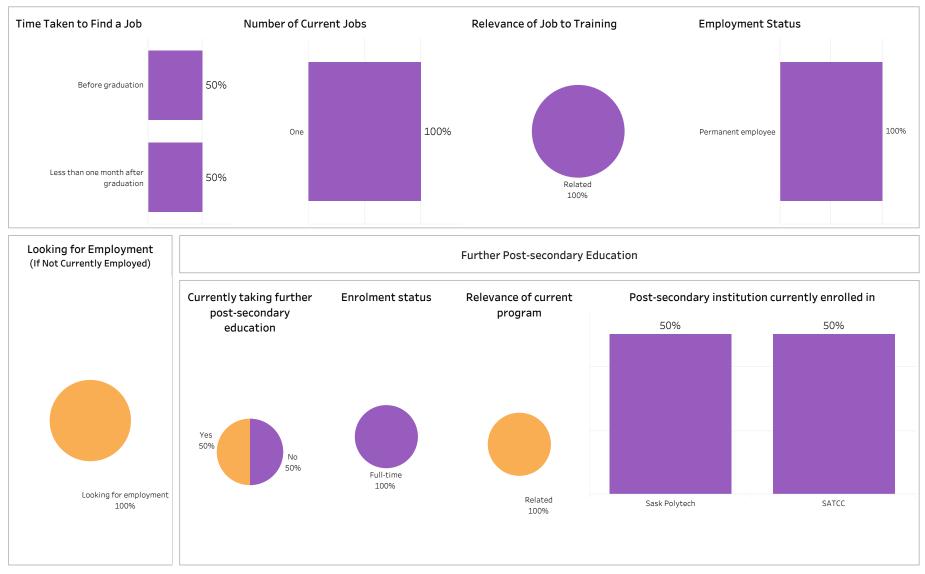

Number of Respondents: 3

Summary of Results (1/2)

School: Nursing; Program: Perioperative Nursing/LPN; Campus: Regina; Credential: ACERT; Program

Type: Base

Number of Respondents: 6

Summary of Results (2/2)