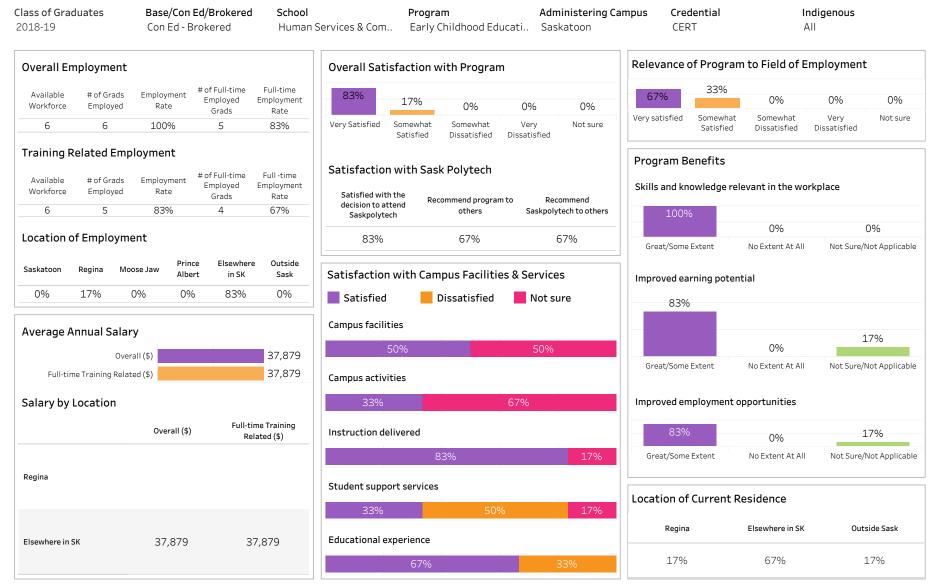

Summary of Results (1/2) School: Business; Program: All; Campus: Moose Jaw, Regina, Saskatoon; Credential: CERT & DIP; Program

Number of Respondents: 121

#### Type: Con Ed - Sask Polytech Delivered

Summary of Results (2/2)

Campus: Moose Jaw, Prince Albert, Regina and 1 more; School: Business; Program: All; Credential: CERT,

DIP, DIPC and 1 more; Program Type: Con Ed - Sask Polytech Delivered