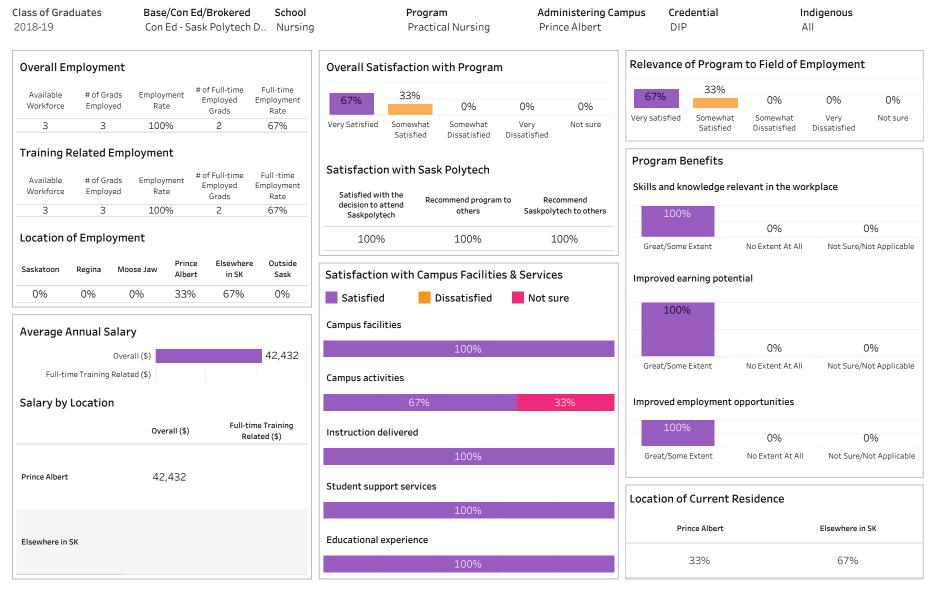

Summary of Results (2/2)

Campus: All; School: Nursing; Program: All; Credential: All; Program Type: All

ASKATCHEWAN

Number of Respondents: 254