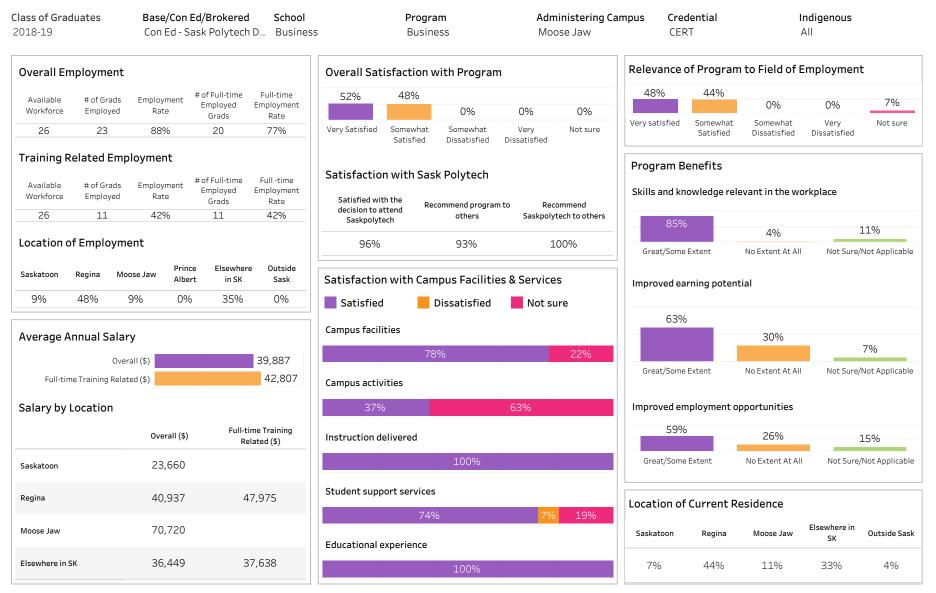

#### Summary of Results (1/2)

School: Business; Program: Business; Campus: Moose Jaw; Credential: CERT; Program Type: Base

Number of Respondents: 15

| C <b>lass of Gradu</b><br>2018-19 | ates                   | Base/Con Ed/Brokered School<br>Base Business |                                     |                                  | ProgramAdministering CarasBusinessMoose Jaw |                       |                                |                        | ampus Cre<br>CEF   | <b>dential</b><br>RT       |                 | ndigenous<br>\   |                    |                 |
|-----------------------------------|------------------------|----------------------------------------------|-------------------------------------|----------------------------------|---------------------------------------------|-----------------------|--------------------------------|------------------------|--------------------|----------------------------|-----------------|------------------|--------------------|-----------------|
| Overall Emp                       | oloyment               |                                              |                                     |                                  | Overall Sat                                 | isfaction             | with Program                   | n                      |                    | Relevance                  | of Progran      | n to Field of E  | mploymen           | ıt              |
| Available<br>Workforce            | # of Grads<br>Employed | Employment<br>Rate                           | # of Full-time<br>Employed<br>Grads | Full-time<br>Employment<br>Rate  | 47%                                         | 47%                   | 0%                             | 7%                     | 0%                 | 67%<br>Very satisfied      | 27%<br>Somewhat | 0%<br>Somewhat   | 7%<br>Very         | 0%<br>Not sure  |
| 12                                | 11                     | 92%                                          | 9                                   | 75%                              | Very Satisfied                              | Somewhat<br>Satisfied | Somewhat<br>Dissatisfied       | Very<br>Dissatisfied   | Not sure           | Very satisfied             | Satisfied       | Dissatisfied     | Dissatisfied       | Not sure        |
| Available<br>Workforce            | # of Grads<br>Employed | <b>oyment</b><br>Employment<br>Rate          | # of Full-time<br>Employed<br>Grads | Full -time<br>Employment<br>Rate | Satisfactio                                 | th the Po             | sk Polytech                    | n to Rec               | commend            | Program B<br>Skills and kr |                 | evant in the wo  | rkplace            |                 |
| 12                                | 6                      | 50%                                          | 5                                   | 42%                              | decision to a<br>Saskpolyt                  | ttena                 | others                         |                        | rtech to others    | 87%                        | ,<br>D          | 7%               |                    | 7%              |
| Location of Employment            |                        |                                              |                                     |                                  | 87% 87% 87%                                 |                       |                                |                        |                    | Great/Some                 | Extent          | No Extent At All | Not Sure           | /Not Applicable |
|                                   | -                      | se Jaw Prind<br>Albe                         | rt in SK                            | e Outside<br>Sask<br>9%          | Satisfactio                                 |                       | npus Facilitio<br>Dissatisfied | es & Service<br>Not si |                    | Improved ea                |                 | tial             |                    |                 |
| Average Anr                       | nual Salary            | J                                            |                                     |                                  | Campus facil                                | ities                 |                                |                        |                    |                            |                 |                  |                    |                 |
| ,                                 | Overa                  |                                              |                                     | 45,386                           |                                             | 8                     | 0%                             |                        | 13% 7%             |                            |                 | 7%               |                    | 20%             |
| Full-time 1                       | Training Relate        |                                              |                                     | 44,232                           | Campus activ                                | vities                |                                |                        |                    | Great/Some                 | Extent          | No Extent At All | Not Sure           | /Not Applicable |
| Salary by Lo                      | cation                 |                                              |                                     |                                  |                                             | 739                   | 6                              |                        | 20% 7%             | Improved er                | nployment o     | opportunities    |                    |                 |
|                                   |                        | Overall (\$)                                 |                                     | ime Training<br>elated (\$)      | Instruction d                               | elivered              |                                |                        |                    | 87%                        | þ               | 7%               |                    | 7%              |
| Regina                            |                        | 47,464                                       | 4                                   | 4,928                            |                                             |                       | 87%                            |                        | <mark>7%</mark> 7% | Great/Some                 | e Extent        | No Extent At All | Not Sure           | /Not Applicable |
| Moose Jaw                         |                        | 41,000                                       | 4                                   | 1,000                            | Student supp                                |                       |                                |                        | 200/ 70/           | Location of                | f Current R     | esidence         |                    |                 |
| Elsewhere in SK                   |                        | 50,000                                       | 5                                   | 50,000                           | Educational                                 | 739<br>experience     | /0                             |                        | 20% 7%             | Saskatoon                  | Regina          | Moose Jaw        | Elsewhere in<br>SK | Outside Sask    |
| Manitoba                          |                        |                                              |                                     |                                  |                                             |                       | 87%                            |                        | 13%                | 7%                         | 47%             | 33%              | 7%                 | 7%              |

Summary of Results (2/2)

ASKATCHEWAN

Campus: Moose Jaw; School: Business; Program: Business; Credential: CERT; Program Type: Base

Number of Respondents: 15

Summary of Results (1/2)

School: Business; Program: Business; Campus: Moose Jaw; Credential: CERT; Program Type: Con Ed - Sask