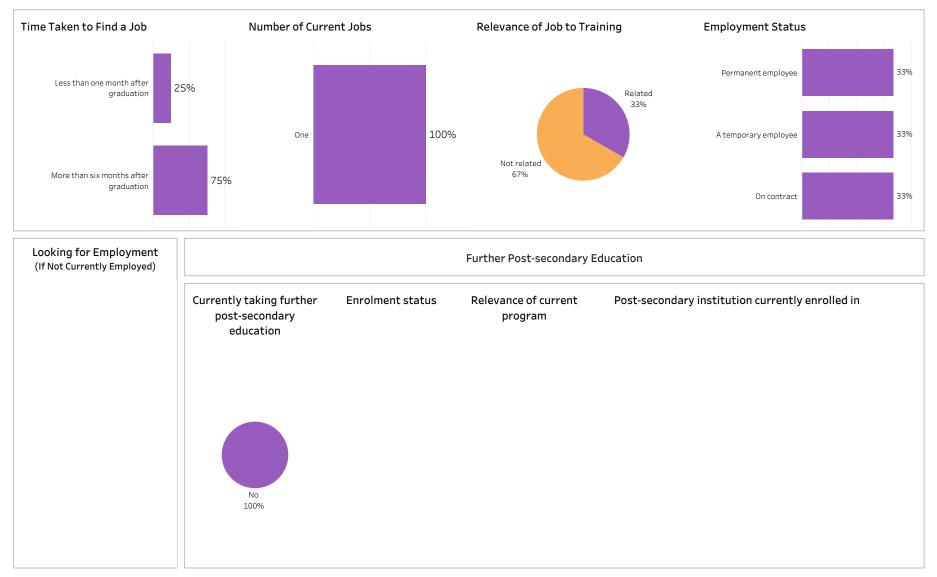

School: Construction; Program: Carpentry; Campus: Saskatoon; Credential: APCERT; Program Type: Con

Ed - Sask Polytech Delivered

Institutional Research and Analysis (IR&A)

Number of Respondents: 4

Summary of Results (2/2)

Campus: Saskatoon; School: Construction; Program: Carpentry; Credential: APCERT; Program Type: Con Ed

## - Sask Polytech Delivered

Number of Respondents: 4

Summary of Results (1/2)

School: Construction; Program: Carpentry; Campus: Moose Jaw; Credential: CERT; Program Type: Base

Number of Respondents: 16

Summary of Results (2/2)