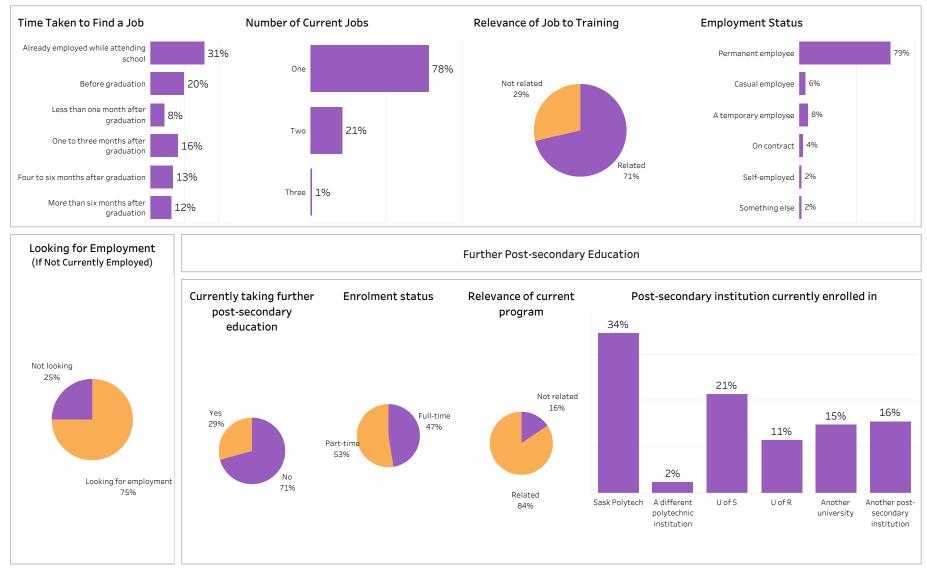

#### Introduction

Saskatchewan Polytechnic ("Sask Polytech") annually surveys its graduates in certificate, diploma, and degree programs to determine their employment status six months to a year after graduation.

Graduates are asked to report on their employment status, employment in a training related occupation, location of employment, overall satisfaction with their program, as well as satisfaction with preparedness for employment in a training related field.

The survey of 2018-19 graduates was conducted between February and May of 2020. Out of a valid sample of 4,140 graduates, 2,475 completed the survey. The response rate was 60%.