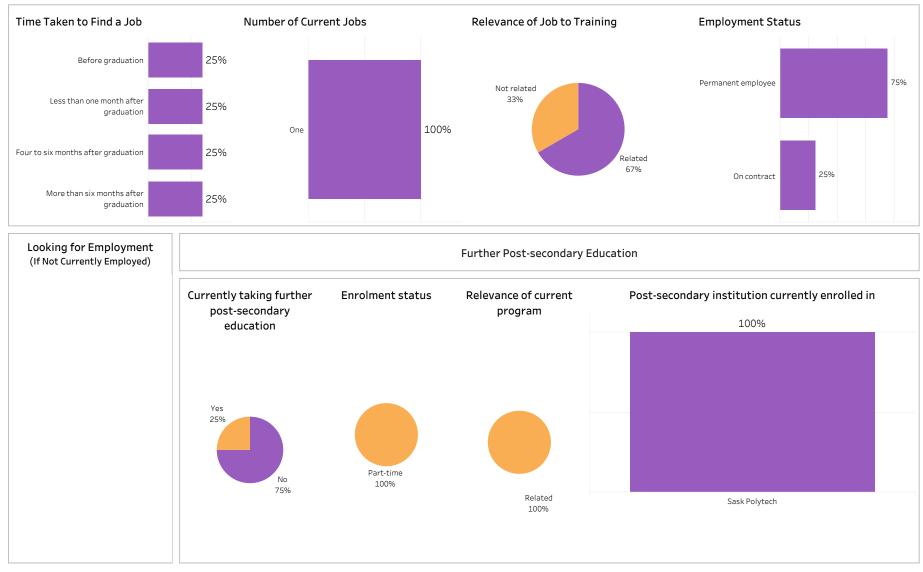

#### Summary of Results (1/2)

School: Business; Program: Accounting Certificate Program; Campus: Moose Jaw; Credential: CERT;

#### Program Type: Con Ed - Sask Polytech Delivered

| Class of GraduatesBase/Con Ed/BrokeredSchool2018-19Con Ed - Sask Polytech DBusiness |                                    |                                           |                                         | Base/Con Ed/BrokeredSchoolProgramAdministeringCon Ed - Sask Polytech DBusinessAccounting Certificate PAll |                       |                                          |                      |                            |                | Campus Credential<br>All |                     |         | Indigenous<br>All    |               |  |  |
|-------------------------------------------------------------------------------------|------------------------------------|-------------------------------------------|-----------------------------------------|-----------------------------------------------------------------------------------------------------------|-----------------------|------------------------------------------|----------------------|----------------------------|----------------|--------------------------|---------------------|---------|----------------------|---------------|--|--|
| Overall Employme                                                                    | nt                                 |                                           |                                         | Overall Sat                                                                                               | tisfaction            | with Program                             | n                    |                            | Relevance      | e of Program             | n to Field          | l of Em | ployment             |               |  |  |
| Available # of Grad<br>Workforce Employe                                            | is Employment                      | # of Full-time<br>Employed<br>Grads       | Full-time<br>Employment<br>Rate         | 27%                                                                                                       | 65%                   | 4%                                       | 0%                   | 4%                         | 42%            | 38%                      | 4%                  |         | 4%                   | 12%           |  |  |
| 23 20                                                                               | 87%                                | 18                                        | 78%                                     | Very Satisfied                                                                                            | Somewhat<br>Satisfied | Somewhat<br>Dissatisfied                 | Very<br>Dissatisfied | Not sure                   | Very satisfied | Somewhat<br>Satisfied    | Somewł<br>Dissatist |         | Very<br>Dissatisfied | Not sure      |  |  |
| Available<br>Workforce     # of Grad<br>Employee       23     17                    | ds Employment                      | # of Full-time<br>Employed<br>Grads<br>16 | Full -time<br>Employment<br>Rate<br>70% | Satisfactic<br>Satisfied wi<br>decision to a                                                              | th the Re<br>attend   | sk Polytech<br>commend program<br>others |                      | commend<br>ytech to others |                | knowledge re             | levant in th        | ne work | place                |               |  |  |
|                                                                                     |                                    | 10                                        | 70%                                     | Saskpolyt                                                                                                 | tech                  | others                                   | Saskpoly             | ytech to others            | 92             | %                        | 4%                  |         | 4                    | %             |  |  |
| Location of Employ                                                                  | ment                               |                                           |                                         | 96%                                                                                                       |                       | 96%                                      | 1                    | 100%                       | Great/Son      | ne Extent                | No Extent           | At All  | Not Sure/No          | ot Applicable |  |  |
| Saskatoon Regina<br>35% 20%                                                         | Moose Jaw Prince<br>Alber<br>5% 5% |                                           | e Outside<br>Sask<br>15%                | Satisfied                                                                                                 | d 📕                   | npus Faciliti<br>Dissatisfied            | es & Service         |                            | Improved e     | earning poter<br>%       | ntial               |         |                      |               |  |  |
| Average Annual Sa                                                                   | lary                               |                                           |                                         | Campus facil                                                                                              |                       |                                          | -                    |                            |                |                          | 4%                  |         | 16                   | 5%            |  |  |
| (<br>Full-time Training R                                                           | Overall (\$)                       |                                           | 40,309<br>42,343                        | Campus activ                                                                                              | 65%<br>vities         |                                          |                      | 35%                        | Great/Son      | ne Extent                | 490<br>No Extent    |         | Not Sure/No          | ot Applicable |  |  |
| Salary by Location                                                                  |                                    |                                           |                                         | 35%                                                                                                       | 5                     |                                          | 62%                  |                            | Improved       | employment o             | opportuniti         | ies     |                      |               |  |  |
|                                                                                     | Overall (\$)                       |                                           | me Training<br>ated (\$)                | Instruction d                                                                                             | lelivered             |                                          |                      |                            | 73             | %                        | 15%                 | 0       | 12                   | 2%            |  |  |
| Saskatoon                                                                           | 34,146                             | 38                                        | 3,849                                   |                                                                                                           |                       | 92%                                      | 1                    | 8%                         | Great/Sor      | ne Extent                | No Extent           | At All  | Not Sure/No          | ot Applicabl  |  |  |
| Regina                                                                              | 46,453                             | 46                                        | 5,453                                   |                                                                                                           |                       |                                          |                      |                            |                |                          |                     |         |                      |               |  |  |
| Moose Jaw                                                                           | 42,328                             | 42                                        | 2,328                                   | Student supp                                                                                              | port services         | 5                                        |                      |                            | Location       | of Current R             | Residence           | 9       |                      |               |  |  |
| Prince Albert                                                                       | 10.055                             |                                           |                                         |                                                                                                           | 65%                   |                                          | 8%                   | 27%                        |                |                          |                     | Prince  | Elsewhere            | Outside       |  |  |
| Elsewhere in SK                                                                     | 46,973                             |                                           | 5,973                                   | Educational                                                                                               | experience            |                                          |                      |                            | Saskatoon      | Regina M                 | oose Jaw            | Albert  | in SK                | Sask          |  |  |
| British Columbia                                                                    | 44,000                             |                                           | 4,000                                   |                                                                                                           | •                     | 85%                                      |                      | 8% 8%                      | 31%            | 23%                      | 4%                  | 4%      | 19%                  | 19%           |  |  |
| Ontario                                                                             | 33,650                             | 33                                        | 3,650                                   |                                                                                                           |                       | 03%                                      |                      | 0% 0%                      |                |                          |                     |         |                      |               |  |  |

Number of Respondents: 26

26

Summary of Results (2/2)

Campus: All; School: Business; Program: Accounting Certificate Program; Credential: All; Program Type:

ASKATCHEWAN

#### Con Ed - Sask Polytech Delivered

Number of Respondents: 26

Summary of Results (1/2)

School: Business; Program: Applied Project Management; Campus: Regina; Credential: APCERT; Program