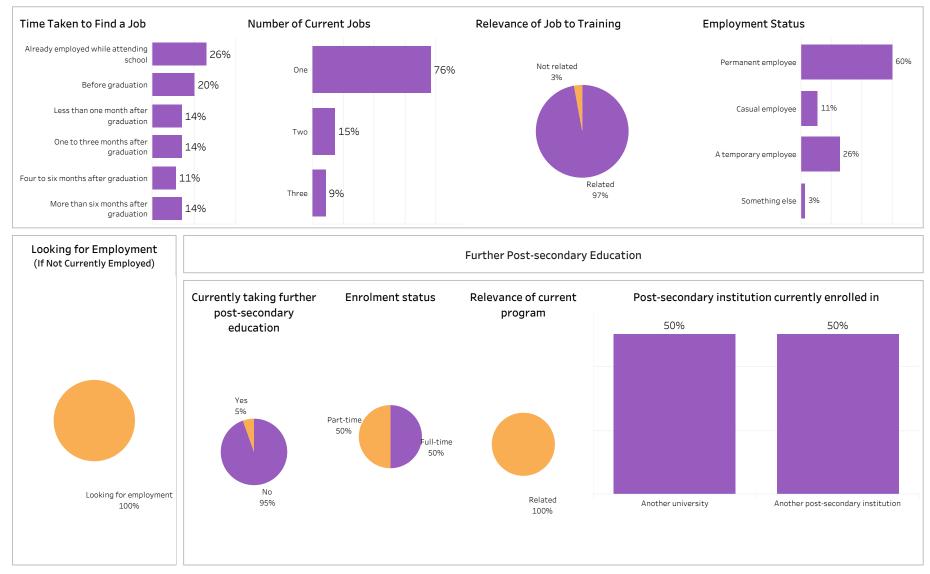

Summary of Results (2/2)

Campus: All; School: Nursing; Program: All; Credential: All; Program Type: All

ASKATCHEWAN

Number of Respondents: 254