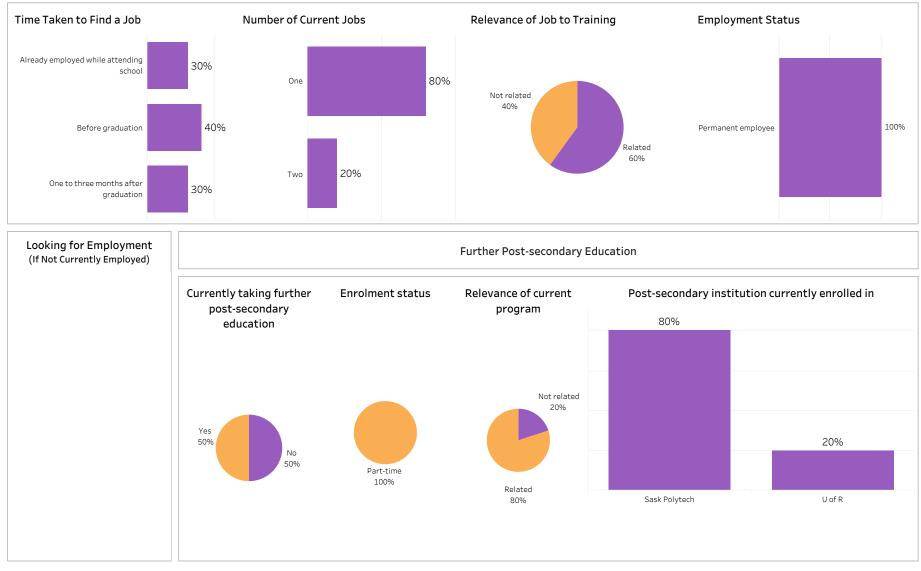

## Summary of Results (1/2)

School: Business; Program: Human Resources Management; Campus: Moose Jaw; Credential: CERT;

#### Program Type: Con Ed - Sask Polytech Delivered

Institutional Research and Analysis (IR&A)

Number of Respondents: 10

Summary of Results (2/2)

Campus: Moose Jaw, Prince Albert, Saskatoon; School: Business; Program: Human Resources

Management; Credential: CERT, DIP, DIPC and 1 more; Program Type: Con Ed - Sask Polytech Delivered

ASKATCHEWAN

Number of Respondents: 10

Summary of Results (1/2)

Number of Respondents: 1

School: Business; Program: Office Administration; Campus: Moose Jaw; Credential: CERT; Program Type: