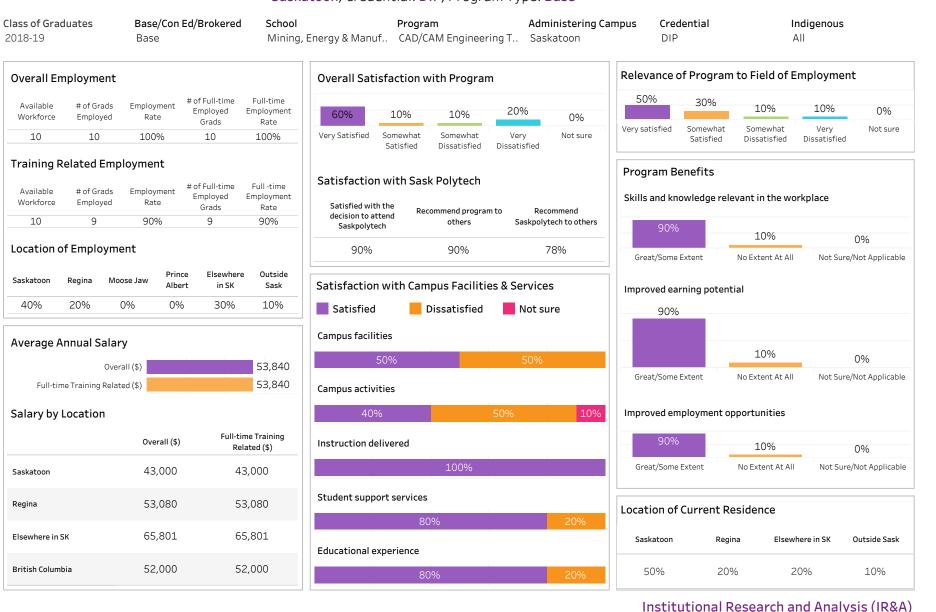

#### Saskatchewan Polytechnic 2018-19 Graduate Follow-up Survey - Program Pages Table of Contents

|                                                                                       | Page |
|---------------------------------------------------------------------------------------|------|
| School of Business                                                                    | 1    |
| School of Business Overall Program Results                                            | 2    |
| School of Business Base Programs Results                                              | 4    |
| School of Business Con Ed Sask Polytech Delivered Programs Results                    | 6    |
| School of Business Con Ed Brokered Programs Results                                   | 8    |
| Accounting                                                                            | 10   |
| Applied Project Management                                                            | 12   |
| Business                                                                              | 14   |
| Business Accountancy                                                                  | 30   |
| Business Management                                                                   | 36   |
| Human Resources Management                                                            | 40   |
| Office Administration                                                                 | 42   |
| Joseph A. Remai School of Construction                                                | 56   |
| Joseph A. Remai School of Construction Overall Program Results                        | 57   |
| Joseph A. Remai School of Construction Base Program Results                           | 59   |
| Joesph A. Remai School of Construction Con Ed Sask Polytech Delivered Program Results | 61   |
| Joseph A. Remai School of Construction Con Ed Brokered Program Results                | 63   |
| Architectural Technologies                                                            | 65   |
| Carpentry                                                                             | 67   |
| Electrician                                                                           | 75   |
| Plumbing & Pipefitting                                                                | 83   |
| Refrigeration & Air Conditioning                                                      | 89   |
| School of Health Sciences                                                             | 91   |
| School of Health Sciences Overall Program Results                                     | 92   |
| School of Health Sciences Base Program Results                                        | 94   |
| School of Health Sciences Con Ed Sask Polytech Delivered Program Results              | 96   |
| School of Health Sciences Con Ed Brokered Program Results                             | 98   |
| Addictions Counselling                                                                | 100  |
| Advanced Care Paramedic                                                               | 102  |

| Court Services Administrator                                                                | 212 |
|---------------------------------------------------------------------------------------------|-----|
| Disability Support Worker                                                                   | 216 |
| Early Childhood Education                                                                   | 220 |
| Educational Assistant                                                                       | 248 |
| Esthetician - Skin Care Technician                                                          | 254 |
| Esthetician - Nail Technician                                                               | 256 |
| Funeral Service                                                                             | 258 |
| Hairstylist                                                                                 | 260 |
| Occupational Health and Safety                                                              | 264 |
| Security Officer                                                                            | 266 |
| Victim Services Coordination                                                                | 270 |
| Youth Care Worker                                                                           | 276 |
| School of Information and Communications Technology                                         | 290 |
| School of Information and Communications Technology Overall Program Results                 | 291 |
| School of Information and Communications Technology Base Program Results                    | 293 |
| School of Information and Communications Technology Sask Polytech Delivered Program Results | 295 |
| Business Information Systems                                                                | 297 |
| Computer Networking Technician                                                              | 299 |
| Computer Systems Technology                                                                 | 301 |
| Graphic Communications                                                                      | 303 |
| Interactive Design and Technology                                                           | 305 |
| Library Clerk                                                                               | 309 |
| Telecommunications and Networking Technician                                                | 311 |
| Web Site Design and Development                                                             | 313 |
| School of Mining, Energy and Manufacturing                                                  | 315 |
| School of Mining, Energy and Manufacturing Overall Program Results                          | 316 |
| School of Mining, Energy and Manufacturing Base Program Results                             | 318 |
| School of Mining, Energy and Manufacturing Con Ed Sask Polytech Delivered Program Results   | 320 |
| School of Mining, Energy and Manufacturing Con Ed Brokered Program Results                  | 322 |
| Building Systems Technician                                                                 | 324 |
| CAD/CAM Engineering Technology                                                              | 326 |
| Chemical Technology                                                                         | 328 |
| Computer Engineering Technology                                                             | 330 |
| Electrical Engineering Technology                                                           | 332 |
|                                                                                             |     |