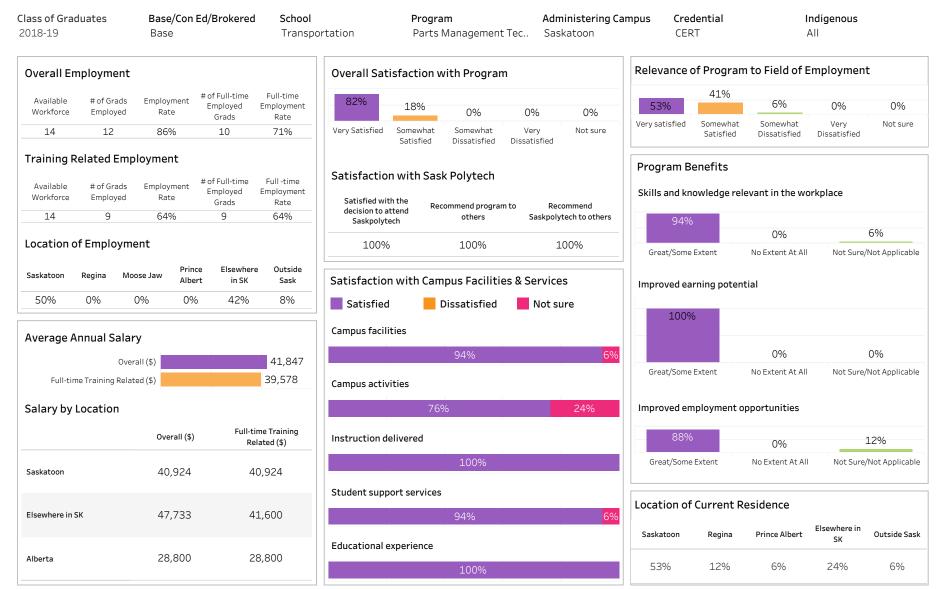

#### DIP, DIPC and 1 more; Program Type: Base

| l <b>ass of Graduates</b><br>2018-19                             | Base/Con Ed/B<br>Base | rokered School<br>Busines                            | -                                                 | Program Administering Ca<br>All All |                      |                 | mpus Cro<br>Al          | Indigenous<br>All    |               |          |                      |              |
|------------------------------------------------------------------|-----------------------|------------------------------------------------------|---------------------------------------------------|-------------------------------------|----------------------|-----------------|-------------------------|----------------------|---------------|----------|----------------------|--------------|
| Overall Employmer                                                | ıt                    |                                                      | Overall Satisfaction                              | with Program                        |                      |                 | Relevance               | e of Progra          | am to Fiel    | d of Em  | ployment             |              |
| Available # of Grad<br>Workforce Employed                        | ls Employment Emp     | ull-time Full-time<br>bloyed Employment<br>rads Rate | 64% 31%                                           | 3%                                  | 2%                   | 0%              | 56%                     | 33%                  | 3%            | -        | 4%                   | 4%           |
| 212 204                                                          |                       | .84 87%                                              | Very Satisfied Somewhat<br>Satisfied              | Somewhat<br>Dissatisfied            | Very<br>Dissatisfied | Not sure        | Very satisfied          | Somewha<br>Satisfied |               |          | Very<br>Dissatisfied | Not sure     |
| Training Related Er<br>Available # of Grad<br>Workforce Employed | ls Employment #of F   | ull-time Full-time<br>bloyed Employment<br>rads Rate | Satisfaction with Sas                             | k Polytech                          | to Rec               | commend         | Program<br>Skills and k |                      | relevant in t | he work  | place                |              |
| 212 137                                                          | 65% 1                 | .30 61%                                              | decision to attend<br>Saskpolytech                | others                              |                      | ytech to others | 959                     | %                    |               |          |                      |              |
| Leastion of Employ                                               |                       |                                                      | 0.404                                             | 000/                                |                      | 0.001           |                         |                      | 29            | ,<br>0   | 20                   | %            |
| Location of Employ                                               | ment                  |                                                      | 94%                                               | 92%                                 |                      | 96%             | Great/Som               | ne Extent            | No Exten      | t At All | Not Sure/No          | t Applicab   |
| 18% 35%                                                          | 13% 11%               | 13% 8%                                               | Satisfaction with Can Satisfied Campus facilities | Dissatisfied                        | Not si               |                 | 829                     | earning pote         |               |          |                      |              |
| Average Annual Sal                                               |                       |                                                      |                                                   | 90%                                 |                      | 8%              |                         |                      | 119           | %        | 79                   | %            |
| 0                                                                | overall (\$)          | 40,266                                               |                                                   | 3070                                |                      |                 | Great/Som               | e Extent             | No Exten      | + Λ+ ΛΠ  | Not Sure/No          | t Applicab   |
| Full-time Training Re                                            | elated (\$)           | 43,046                                               | Campus activities                                 |                                     |                      |                 | Great/Son               | le Exterit           | No Exten      | LALAII   | Not Sure/No          | с Аррпсар    |
| Salary by Location                                               |                       |                                                      | 749                                               | %                                   | 1                    | 17% 10%         | Improved e              | employment           | t opportuni   | ties     |                      |              |
|                                                                  | Overall (\$)          | Full-time Training<br>Related (\$)                   | Instruction delivered                             |                                     |                      |                 | 839                     | %                    | 139           | %        | 40                   | %            |
| Saskatoon                                                        | 36,142                | 46,554                                               |                                                   | 91%                                 |                      | 7%              | Great/Son               | no Extont            | No Exter      | + Λ+ ΛΠ  | Not Sure/No          | t Applicab   |
| Regina                                                           | 44,310                | 45,830                                               |                                                   | 91/0                                |                      | 7 70            | 0.600,000               | LA LACOIL            | NO EXCEN      | C/1C/111 | Not Sure/No          | .c., ppiicau |
| Moose Jaw                                                        | 33,894                | 36,146                                               |                                                   |                                     |                      |                 |                         |                      |               |          |                      |              |
| Prince Albert                                                    | 36,523                | 39,262                                               | Student support services                          | 5                                   |                      |                 | 1                       | 4 C                  | Dealder       | _        |                      |              |
| Elsewhere in SK                                                  | 35,671                | 37,391                                               |                                                   | 86%                                 |                      | 9% 5%           | Location o              | orcurrent            | Residenc      | e        |                      |              |
| Alberta                                                          | 66,480                | 50,867                                               |                                                   | 00-70                               |                      | <u> </u>        |                         |                      |               | Prince   | Elsewhere            | Outsid       |
|                                                                  |                       |                                                      |                                                   |                                     |                      |                 | Saskatoon               | Regina               | Moose Jaw     | Albert   | in SK                | Sask         |
| British Columbia                                                 |                       |                                                      | Educational experience                            |                                     |                      |                 |                         |                      |               |          |                      |              |
| British Columbia<br>Manitoba                                     |                       |                                                      | Educational experience                            |                                     |                      |                 |                         |                      |               |          |                      |              |
|                                                                  | 51,588<br>30,000      | 39,128                                               |                                                   | 95%                                 |                      |                 | 22%                     | 28%                  | 21%           | 11%      | 12%                  | 7%           |