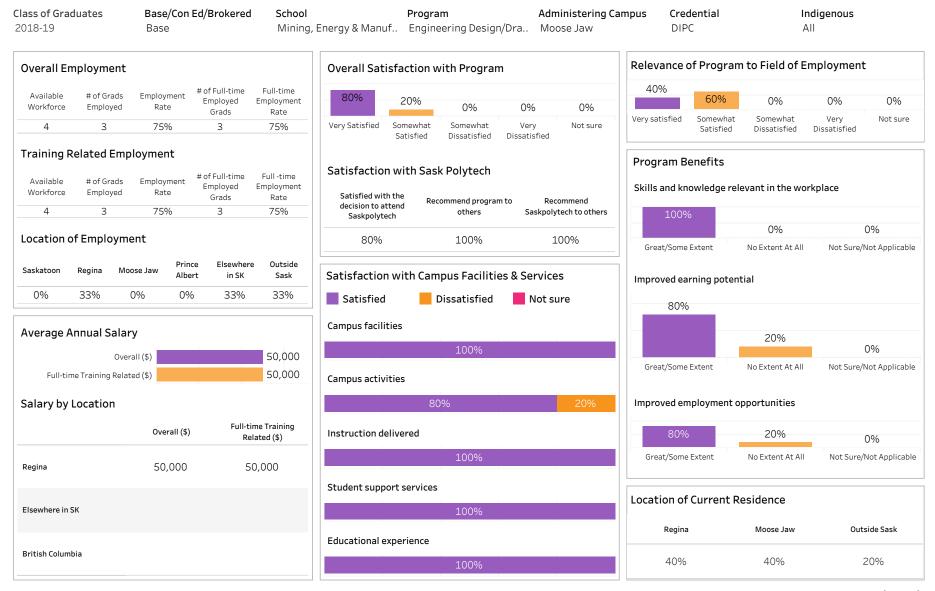

#### Summary of Results (1/2)

School: Business; Program: Business; Campus: Moose Jaw; Credential: CERT; Program Type: Base

Number of Respondents: 15

| C <b>lass of Gradu</b><br>2018-19 | ates                   | Base/Con Ed/Brokered School<br>Base Business |                                     |                                  | ProgramAdministering CarasBusinessMoose Jaw |                       |                                |                        | ampus Cre<br>CEF   | <b>dential</b><br>RT       |                 | ndigenous<br>\   |                    |                 |
|-----------------------------------|------------------------|----------------------------------------------|-------------------------------------|----------------------------------|---------------------------------------------|-----------------------|--------------------------------|------------------------|--------------------|----------------------------|-----------------|------------------|--------------------|-----------------|
| Overall Emp                       | oloyment               |                                              |                                     |                                  | Overall Sat                                 | isfaction             | with Program                   | n                      |                    | Relevance                  | of Progran      | n to Field of E  | mploymen           | ıt              |
| Available<br>Workforce            | # of Grads<br>Employed | Employment<br>Rate                           | # of Full-time<br>Employed<br>Grads | Full-time<br>Employment<br>Rate  | 47%                                         | 47%                   | 0%                             | 7%                     | 0%                 | 67%<br>Very satisfied      | 27%<br>Somewhat | 0%<br>Somewhat   | 7%<br>Very         | 0%<br>Not sure  |
| 12                                | 11                     | 92%                                          | 9                                   | 75%                              | Very Satisfied                              | Somewhat<br>Satisfied | Somewhat<br>Dissatisfied       | Very<br>Dissatisfied   | Not sure           | Very satisfied             | Satisfied       | Dissatisfied     | Dissatisfied       | Not sure        |
| Available<br>Workforce            | # of Grads<br>Employed | <b>oyment</b><br>Employment<br>Rate          | # of Full-time<br>Employed<br>Grads | Full -time<br>Employment<br>Rate | Satisfactio                                 | th the Po             | sk Polytech                    | n to Rec               | commend            | Program B<br>Skills and kr |                 | evant in the wo  | rkplace            |                 |
| 12                                | 6                      | 50%                                          | 5                                   | 42%                              | decision to a<br>Saskpolyt                  | ttena                 | others                         |                        | rtech to others    | 87%                        | ,<br>D          | 7%               |                    | 7%              |
| Location of Employment            |                        |                                              |                                     |                                  | 87% 87% 87%                                 |                       |                                |                        |                    | Great/Some                 | Extent          | No Extent At All | Not Sure           | /Not Applicable |
|                                   | -                      | se Jaw Prind<br>Albe                         | rt in SK                            | e Outside<br>Sask<br>9%          | Satisfactio                                 |                       | npus Facilitio<br>Dissatisfied | es & Service<br>Not si |                    | Improved ea                |                 | tial             |                    |                 |
| Average Anr                       | nual Salary            | J                                            |                                     |                                  | Campus facil                                | ities                 |                                |                        |                    |                            |                 |                  |                    |                 |
| ,                                 | Overa                  |                                              |                                     | 45,386                           |                                             | 8                     | 0%                             |                        | 13% 7%             |                            |                 | 7%               |                    | 20%             |
| Full-time 1                       | Training Relate        |                                              |                                     | 44,232                           | Campus activ                                | vities                |                                |                        |                    | Great/Some                 | Extent          | No Extent At All | Not Sure           | /Not Applicable |
| Salary by Lo                      | cation                 |                                              |                                     |                                  |                                             | 739                   | 6                              |                        | 20% 7%             | Improved er                | nployment o     | opportunities    |                    |                 |
|                                   |                        | Overall (\$)                                 |                                     | ime Training<br>elated (\$)      | Instruction d                               | elivered              |                                |                        |                    | 87%                        | þ               | 7%               |                    | 7%              |
| Regina                            |                        | 47,464                                       | 4                                   | 4,928                            |                                             |                       | 87%                            |                        | <mark>7%</mark> 7% | Great/Some                 | e Extent        | No Extent At All | Not Sure           | /Not Applicable |
| Moose Jaw                         |                        | 41,000                                       | 4                                   | 1,000                            | Student supp                                |                       |                                |                        | 200/ 70/           | Location of                | f Current R     | esidence         |                    |                 |
| Elsewhere in SK                   |                        | 50,000                                       | 5                                   | 50,000                           | Educational                                 | 739<br>experience     | /0                             |                        | 20% 7%             | Saskatoon                  | Regina          | Moose Jaw        | Elsewhere in<br>SK | Outside Sask    |
| Manitoba                          |                        |                                              |                                     |                                  |                                             |                       | 87%                            |                        | 13%                | 7%                         | 47%             | 33%              | 7%                 | 7%              |

Summary of Results (2/2)

ASKATCHEWAN

Campus: Moose Jaw; School: Business; Program: Business; Credential: CERT; Program Type: Base

Number of Respondents: 15

Summary of Results (1/2)

School: Business; Program: Business; Campus: Moose Jaw; Credential: CERT; Program Type: Con Ed - Sask