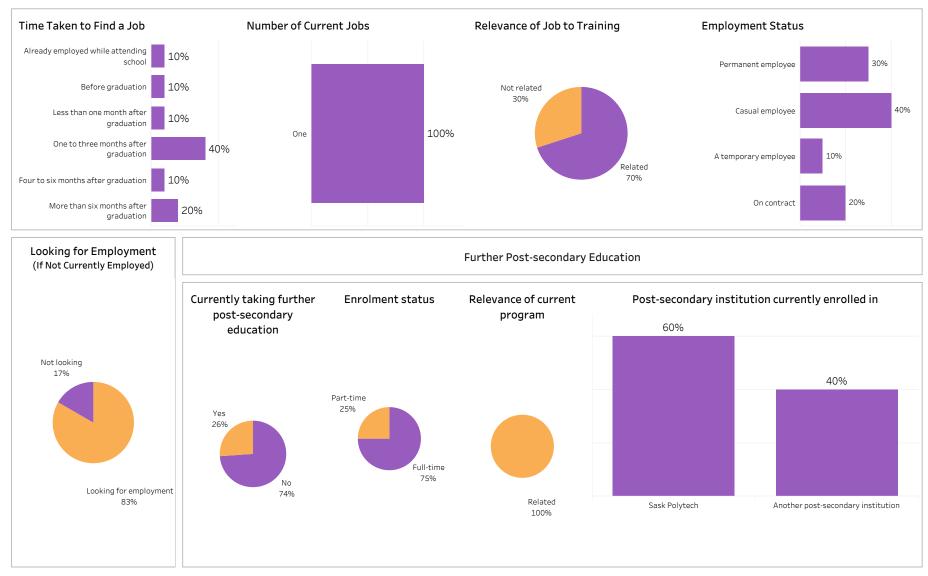

#### Saskatchewan Polytechnic 2018-19 Graduate Follow-up Survey - Program Pages Table of Contents

|                                                                                       | Page |
|---------------------------------------------------------------------------------------|------|
| School of Business                                                                    | 1    |
| School of Business Overall Program Results                                            | 2    |
| School of Business Base Programs Results                                              | 4    |
| School of Business Con Ed Sask Polytech Delivered Programs Results                    | 6    |
| School of Business Con Ed Brokered Programs Results                                   | 8    |
| Accounting                                                                            | 10   |
| Applied Project Management                                                            | 12   |
| Business                                                                              | 14   |
| Business Accountancy                                                                  | 30   |
| Business Management                                                                   | 36   |
| Human Resources Management                                                            | 40   |
| Office Administration                                                                 | 42   |
| Joseph A. Remai School of Construction                                                | 56   |
| Joseph A. Remai School of Construction Overall Program Results                        | 57   |
| Joseph A. Remai School of Construction Base Program Results                           | 59   |
| Joesph A. Remai School of Construction Con Ed Sask Polytech Delivered Program Results | 61   |
| Joseph A. Remai School of Construction Con Ed Brokered Program Results                | 63   |
| Architectural Technologies                                                            | 65   |
| Carpentry                                                                             | 67   |
| Electrician                                                                           | 75   |
| Plumbing & Pipefitting                                                                | 83   |
| Refrigeration & Air Conditioning                                                      | 89   |
| School of Health Sciences                                                             | 91   |
| School of Health Sciences Overall Program Results                                     | 92   |
| School of Health Sciences Base Program Results                                        | 94   |
| School of Health Sciences Con Ed Sask Polytech Delivered Program Results              | 96   |
| School of Health Sciences Con Ed Brokered Program Results                             | 98   |
| Addictions Counselling                                                                | 100  |
| Advanced Care Paramedic                                                               | 102  |

| Combined Laboratory and X-Ray Technology                                                     | 106 |
|----------------------------------------------------------------------------------------------|-----|
| Community Paramedic                                                                          | 108 |
| Continuing Care Assistant                                                                    | 110 |
| Cytotechnology                                                                               | 128 |
| Dental Assisting                                                                             | 130 |
| Health Information Management                                                                | 132 |
| Medical Laboratory Assistant                                                                 | 136 |
| Medical Laboratory Technology                                                                | 138 |
| Medical Radiologic Technology                                                                | 140 |
| Pharmacy Technician                                                                          | 142 |
| Phlebotomy                                                                                   | 146 |
| Primary Care Paramedic                                                                       | 148 |
| Therapeutic Recreation                                                                       | 156 |
| Veterinary Technology                                                                        | 160 |
| School of Hospitality and Tourism                                                            | 162 |
| School of Hospitality and Tourism Overall Program Results                                    | 163 |
| School of Hospitality and Tourism Base Program Results                                       | 165 |
| School of Hospitality and Tourism Con Ed Sask Polytech Delivered Program Results             | 167 |
| School of Hospitality and Tourism Con Ed Brokered Program Results                            | 169 |
| Culinary Arts                                                                                | 171 |
| Food and Beverage Service                                                                    | 173 |
| Food and Nutrition Management                                                                | 177 |
| Food Service Cook                                                                            | 179 |
| Hotel and Restaurant Management                                                              | 183 |
| Professional Cooking                                                                         | 185 |
| Recreation and Community Development                                                         | 191 |
| Retail Meat Specialist                                                                       | 193 |
| School of Human Services and Community Safety                                                | 195 |
| School of Human Services and Community Safety Overall Program Results                        | 196 |
| School of Human Services and Community Safety Base Program Results                           | 198 |
| School of Human Services and Community Safety Con Ed Sask Polytech Delivered Program Results | 200 |
| School of Human Services and Community Safety Con Ed Brokered Program Results                | 202 |
| Aboriginal Policing Preparation                                                              | 204 |
| Correctional Studies                                                                         | 210 |
|                                                                                              |     |