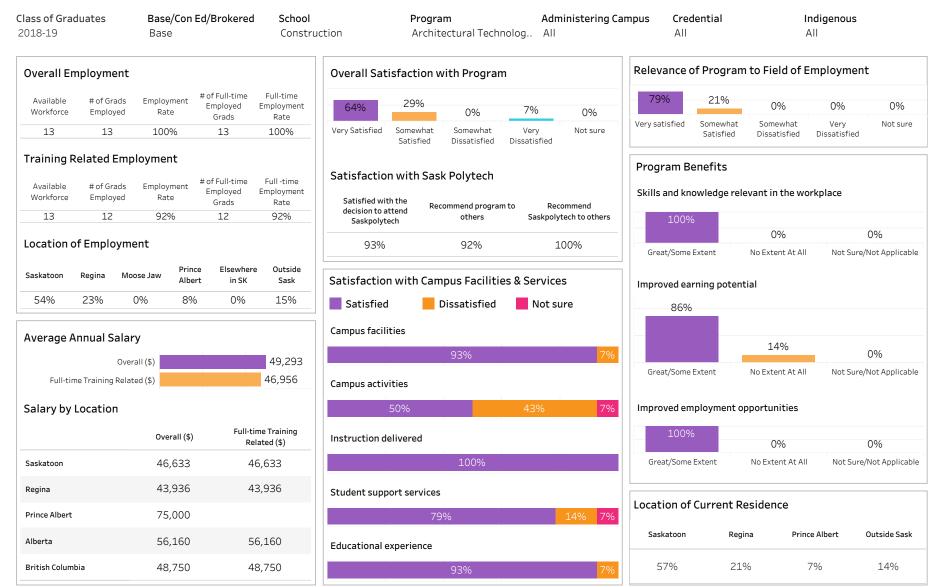

Number of Respondents: 46

SASKATCHEWAN

Summary of Results (1/2)

School: Construction; Program: Architectural Technologies; Campus: Moose Jaw; Credential: DIPC;

Number of Respondents: 14

Program Type: Base

Summary of Results (2/2)

Campus: All; School: Construction; Program: Architectural Technologies; Credential: All; Program Type:

SKATCHEWAN

Base

Number of Respondents: 14

Summary of Results (1/2)

Number of Respondents: 4

School: Construction; Program: Carpentry; Campus: Prince Albert; Credential: APCERT; Program Type: Con