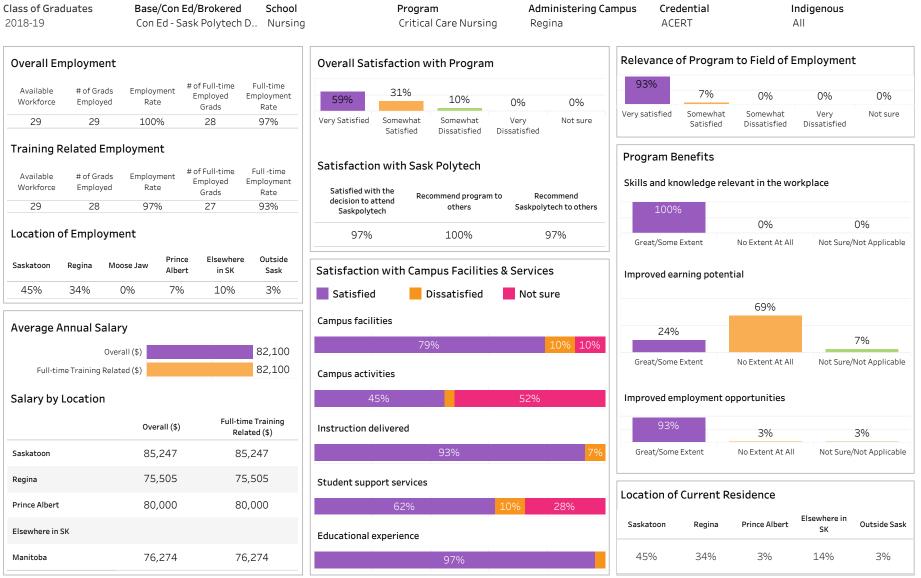

Graduates are asked to report on their employment status, employment in a training related occupation, location of employment, overall satisfaction with their program, as well as satisfaction with preparedness for employment in a training related field.

The survey of 2018-19 graduates was conducted between February and May of 2020. Out of a valid sample of 4,140 graduates, 2,475 completed the survey. The response rate was 60%.

#### Data Limitation

At institution level, the results from this survey are very reliable with a margin of error of +/- 1.2% at a 95% confidence level. Results at the program level may not be statistically reliable due to small sample sizes. Caution is needed when interpreting those results.