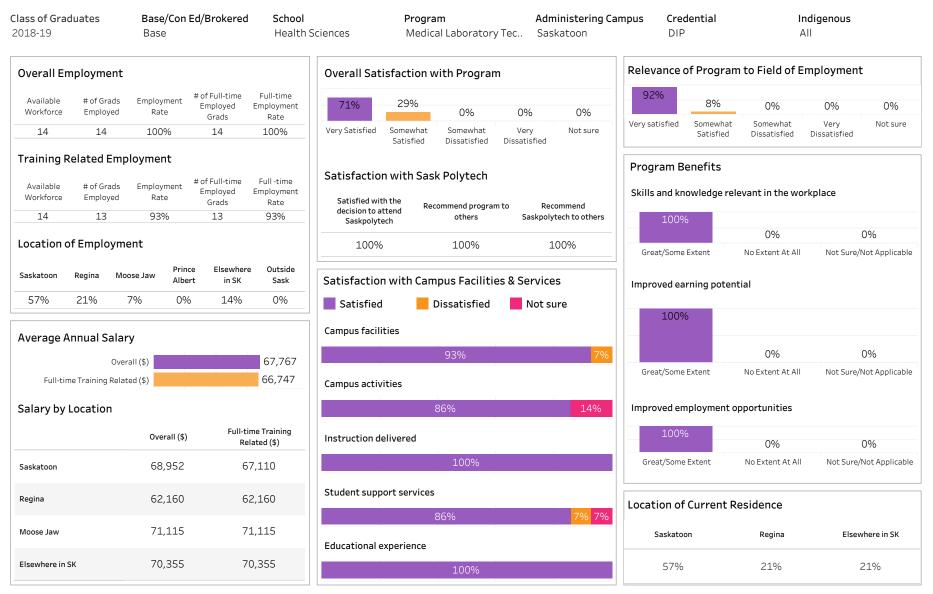

#### Saskatchewan Polytechnic 2018-19 Graduate Follow-up Survey - Program Pages Table of Contents

|                                                                                       | Page |
|---------------------------------------------------------------------------------------|------|
| School of Business                                                                    | 1    |
| School of Business Overall Program Results                                            | 2    |
| School of Business Base Programs Results                                              | 4    |
| School of Business Con Ed Sask Polytech Delivered Programs Results                    | 6    |
| School of Business Con Ed Brokered Programs Results                                   | 8    |
| Accounting                                                                            | 10   |
| Applied Project Management                                                            | 12   |
| Business                                                                              | 14   |
| Business Accountancy                                                                  | 30   |
| Business Management                                                                   | 36   |
| Human Resources Management                                                            | 40   |
| Office Administration                                                                 | 42   |
| Joseph A. Remai School of Construction                                                | 56   |
| Joseph A. Remai School of Construction Overall Program Results                        | 57   |
| Joseph A. Remai School of Construction Base Program Results                           | 59   |
| Joesph A. Remai School of Construction Con Ed Sask Polytech Delivered Program Results | 61   |
| Joseph A. Remai School of Construction Con Ed Brokered Program Results                | 63   |
| Architectural Technologies                                                            | 65   |
| Carpentry                                                                             | 67   |
| Electrician                                                                           | 75   |
| Plumbing & Pipefitting                                                                | 83   |
| Refrigeration & Air Conditioning                                                      | 89   |
| School of Health Sciences                                                             | 91   |
| School of Health Sciences Overall Program Results                                     | 92   |
| School of Health Sciences Base Program Results                                        | 94   |
| School of Health Sciences Con Ed Sask Polytech Delivered Program Results              | 96   |
| School of Health Sciences Con Ed Brokered Program Results                             | 98   |
| Addictions Counselling                                                                | 100  |
| Advanced Care Paramedic                                                               | 102  |

| Combined Laboratory and X-Ray Technology                                                     | 106 |
|----------------------------------------------------------------------------------------------|-----|
| Community Paramedic                                                                          | 108 |
| Continuing Care Assistant                                                                    | 110 |
| Cytotechnology                                                                               | 128 |
| Dental Assisting                                                                             | 130 |
| Health Information Management                                                                | 132 |
| Medical Laboratory Assistant                                                                 | 136 |
| Medical Laboratory Technology                                                                | 138 |
| Medical Radiologic Technology                                                                | 140 |
| Pharmacy Technician                                                                          | 142 |
| Phlebotomy                                                                                   | 146 |
| Primary Care Paramedic                                                                       | 148 |
| Therapeutic Recreation                                                                       | 156 |
| Veterinary Technology                                                                        | 160 |
| School of Hospitality and Tourism                                                            | 162 |
| School of Hospitality and Tourism Overall Program Results                                    | 163 |
| School of Hospitality and Tourism Base Program Results                                       | 165 |
| School of Hospitality and Tourism Con Ed Sask Polytech Delivered Program Results             | 167 |
| School of Hospitality and Tourism Con Ed Brokered Program Results                            | 169 |
| Culinary Arts                                                                                | 171 |
| Food and Beverage Service                                                                    | 173 |
| Food and Nutrition Management                                                                | 177 |
| Food Service Cook                                                                            | 179 |
| Hotel and Restaurant Management                                                              | 183 |
| Professional Cooking                                                                         | 185 |
| Recreation and Community Development                                                         | 191 |
| Retail Meat Specialist                                                                       | 193 |
| School of Human Services and Community Safety                                                | 195 |
| School of Human Services and Community Safety Overall Program Results                        | 196 |
| School of Human Services and Community Safety Base Program Results                           | 198 |
| School of Human Services and Community Safety Con Ed Sask Polytech Delivered Program Results | 200 |
| School of Human Services and Community Safety Con Ed Brokered Program Results                | 202 |
| Aboriginal Policing Preparation                                                              | 204 |
| Correctional Studies                                                                         | 210 |
|                                                                                              |     |