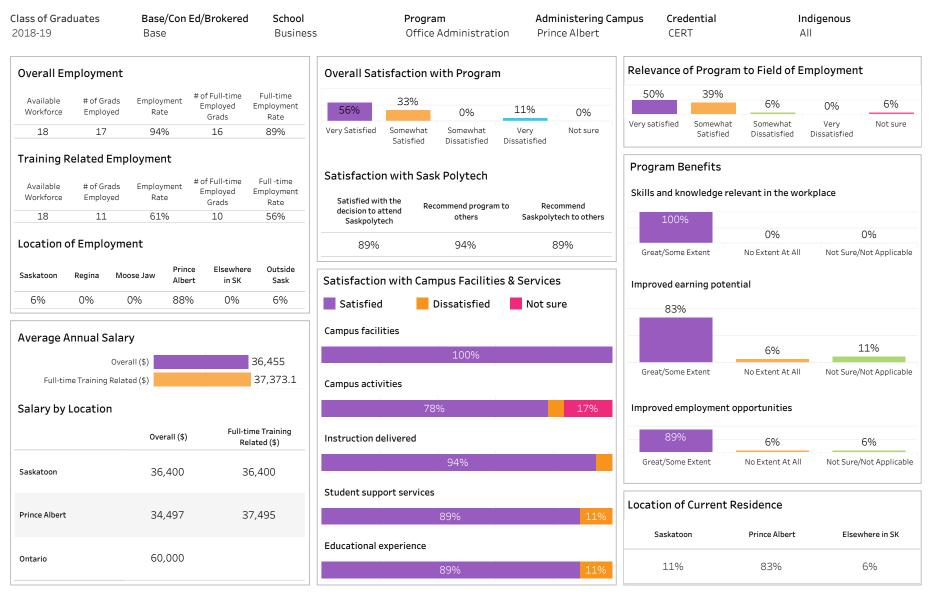

SKATCHEWAN

Number of Respondents: 1

Summary of Results (1/2)

School: Business; Program: Office Administration; Campus: Prince Albert; Credential: CERT; Program

Type: Base

#### Institutional Research and Analysis (IR&A)

Number of Respondents: 18

Summary of Results (2/2)

ASKATCHEWAN

Campus: Prince Albert & Saskatoon; School: Business; Program: Office Administration; Credential: CERT,