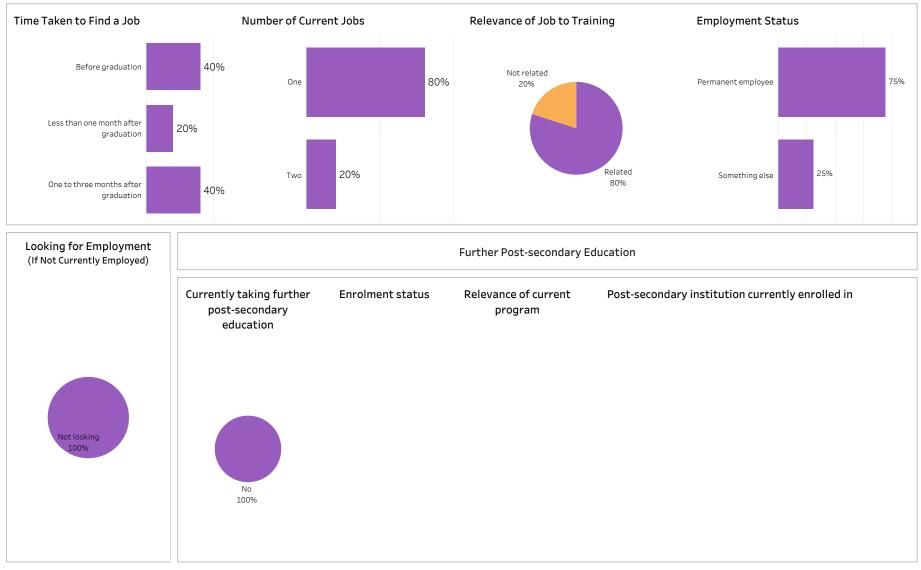

Credential: CERT; Program Type: Con Ed - Brokered

SKATCHEWAN

Number of Respondents: 6

Summary of Results (1/2)

School: Human Services & Community Safety; Program: Youth Care Worker; Campus: Saskatoon;

Credential: DIP; Program Type: Base

Number of Respondents: 3

Summary of Results (1/2)

School: Human Services & Community Safety; Program: Youth Care Worker; Campus: Saskatoon; Credential: DIP; Program Type: Con Ed - Sask Polytech Delivered