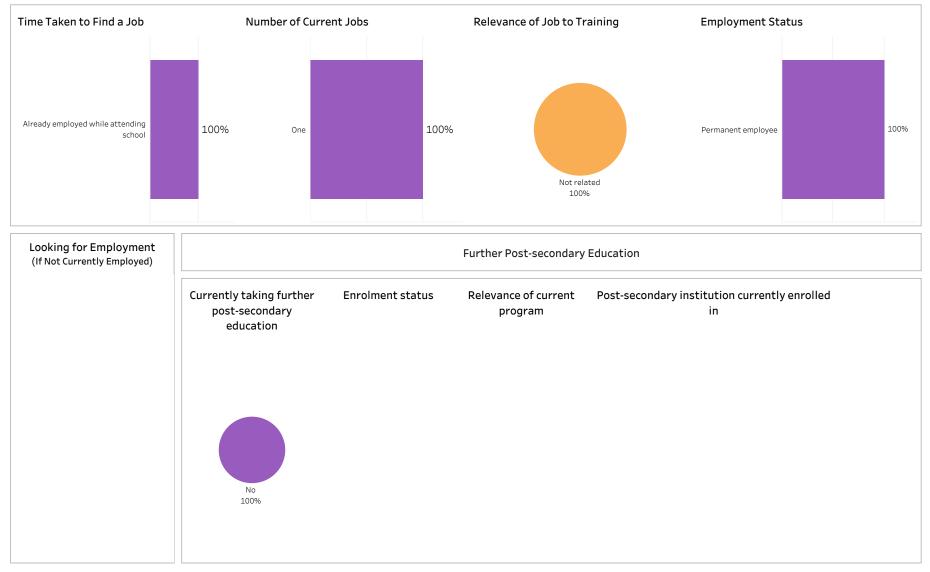

Summary of Results (1/2)

Number of Respondents: 1

School: Business; Program: Office Administration; Campus: Moose Jaw; Credential: CERT; Program Type:

#### Con Ed - Sask Polytech Delivered

Summary of Results (2/2)

Campus: Moose Jaw & Saskatoon; School: Business; Program: Office Administration; Credential: CERT,

DIP, DIPC and 1 more; Program Type: Con Ed - Sask Polytech Delivered