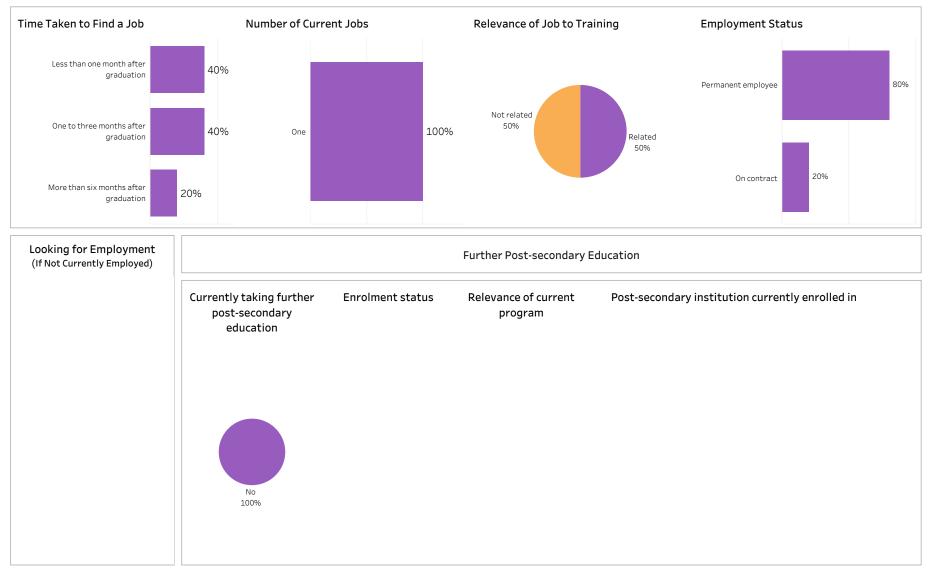

Base/Con Ed/Brokered School Administering Campus Class of Graduates Program Credential Indigenous All All Business All Multiple values All Relevance of Program to Field of Employment **Overall Employment Overall Satisfaction with Program** # of Full-time Full-time 32% # of Grads Employment 36% 3% 4% 5% Employed Employment 57% 60% 3% 2% Employed Rate 0% Grads Rate Somewhat Very satisfied Somewhat Very Not sure 363 94% 323 84% Very Satisfied Somewhat Somewhat Very Not sure Satisfied Dissatisfied Dissatisfied Satisfied Dissatisfied Dissatisfied Training Related Employment **Program Benefits** Satisfaction with Sask Polytech # of Full-time Full -time # of Grads Employment Employed Employment Skills and knowledge relevant in the workplace Employed Rate Satisfied with the Grads Rate Recommend program to Recommend decision to attend 254 66% 236 61% others Saskpolytech to others Saskpolytech 5% 3% Location of Employment 94% 93% 96% Great/Some Extent No Extent At All Not Sure/Not Applicable Prince Elsewhere Outside Regina Moose Jaw Satisfaction with Campus Facilities & Services Albert in SK Sask Improved earning potential 32% 8% 7% 26% 6% Satisfied Dissatisfied Not sure 81% **Campus facilities** Average Annual Salary 11% 7% 6% 11% Overall (\$) 42.835 Great/Some Extent No Extent At All Not Sure/Not Applicable 46,324 Full-time Training Related (\$) **Campus** activities Salary by Location Improved employment opportunities Full-time Training Overall (\$) Instruction delivered 13% 6% Related (\$) 43,988 53,219 Great/Some Extent No Extent At All Not Sure/Not Applicable 47,510 49.639 35,951 36,587 Student support services 38,963 42.490 Location of Current Residence 36,734 40,907 9% 10% 59,184 45,650 Prince Elsewhere Outside 44,000 44,000 Saskatoon Moose Jaw Regina Albert in SK Sask Educational experience 47.841 36.389 20% 27% 13% 6% 27% 6% 55,500

Institutional Research and Analysis (IR&A)

Number of Respondents:

433

Summary of Results (2/2)

Campus: Moose Jaw, Prince Albert, Regina and 1 more; School: Business; Program: All; Credential: CERT,

DIP, DIPC and 1 more; Program Type: Base, Con Ed - Brokered, Con Ed - Sask Polytech Delivered