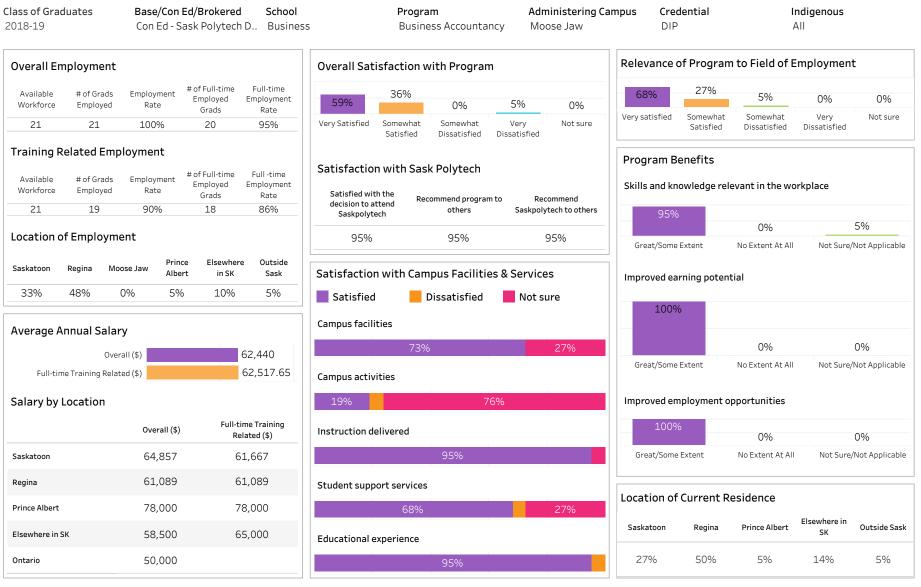

## Con Ed - Sask Polytech Delivered

#### Institutional Research and Analysis (IR&A)

Number of Respondents: 22

Summary of Results (2/2)

Campus: Moose Jaw, Prince Albert, Saskatoon; School: Business; Program: Business Accountancy;

Credential: CERT, DIP, DIPC; Program Type: Con Ed - Sask Polytech Delivered

SKATCHEWAN

Number of Respondents: 22

Summary of Results (1/2)

School: Business; Program: Business Accountancy; Campus: Moose Jaw; Credential: PGCERT; Program

Type: Base

Institutional Research and Analysis (IR&A)