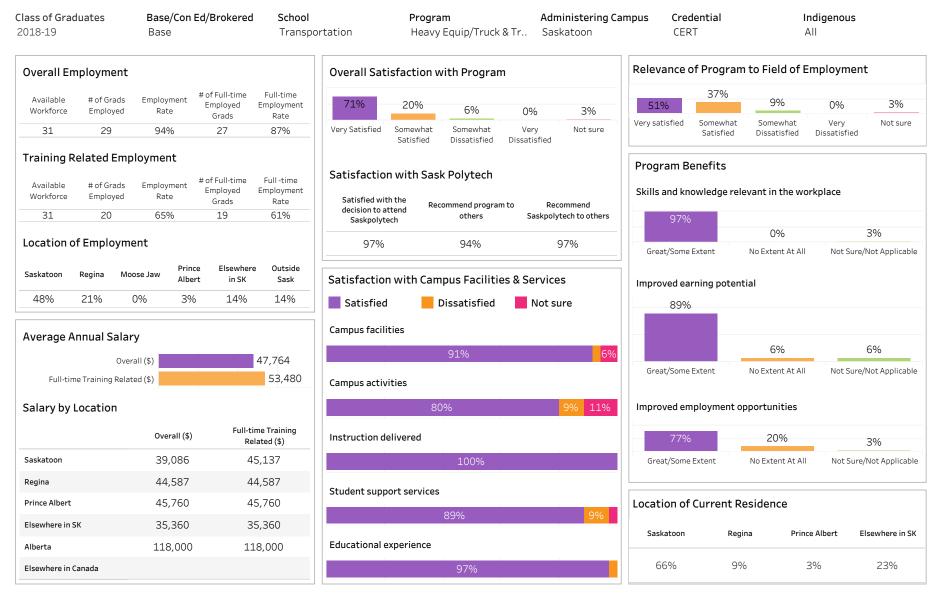

# Joseph A. Remai School of Construction

SASKATCHEWAN POLYTECHNIC Summary of Results (1/2) School: Construction; Program: All; Campus: All; Credential: All; Program Type: Base, Con Ed - Brokered,

Number of Respondents: 159

## Con Ed - Sask Polytech Delivered

| <b>Class of Graduates</b><br>2018-19                                                                                                                        |                                | , ,                |                                     |                                                                                                  | School<br>Construction                                                                               |                       | Program Administering All All |                                | ninistering C                 | Campus Credential<br>All                                        |                    |             | Indigenous<br>All              |                         |          |
|-------------------------------------------------------------------------------------------------------------------------------------------------------------|--------------------------------|--------------------|-------------------------------------|--------------------------------------------------------------------------------------------------|------------------------------------------------------------------------------------------------------|-----------------------|-------------------------------|--------------------------------|-------------------------------|-----------------------------------------------------------------|--------------------|-------------|--------------------------------|-------------------------|----------|
| Overall Employment                                                                                                                                          |                                |                    |                                     |                                                                                                  | Overall Satisfaction with Program                                                                    |                       |                               |                                |                               | Relevance of Program to Field of Employment                     |                    |             |                                |                         |          |
| Available<br>Workforce                                                                                                                                      | # of Grads<br>Employed         | Employment<br>Rate | # of Full-time<br>Employed<br>Grads | Full-time<br>Employment<br>Rate                                                                  | 68%                                                                                                  | 25%                   | 6%                            | 1%                             | 0%                            | 62%                                                             | 249                | 6 6         | %                              | 3%                      | 5%       |
| 140                                                                                                                                                         | 115                            | 82%                | 112                                 | 80%                                                                                              | Very Satisfied                                                                                       | Somewhat<br>Satisfied | Somewhat<br>Dissatisfied      | Very<br>Dissatisfied           | Not sure                      | Very satisfie                                                   | d Somew<br>Satisfi |             | ewhat<br>tisfied               | Very<br>Dissatisfied    | Not sure |
| Available       # of Grads       Employment       # of Full-time       Full-time         Workforce       Employed       Rate       Grads       Rate         |                                |                    |                                     |                                                                                                  | Satisfaction with Sask Polytech Satisfied with the decision to attend Recommend program to Recommend |                       |                               |                                |                               | Program Benefits Skills and knowledge relevant in the workplace |                    |             |                                |                         |          |
| 140                                                                                                                                                         | 85 61% 85 61%<br>of Employment |                    |                                     | Saskpolytech others Saskpolytech to others                                                       |                                                                                                      |                       | /tech to others<br><br>96%    | 98%                            |                               |                                                                 | %                  | 1%          |                                |                         |          |
| Sasketoon         Regina         Moose Jaw         Albert         in SK         Sask           31%         18%         4%         3%         36%         7% |                                |                    |                                     | Satisfaction with Campus Facilities & Services Satisfied Dissatisfied Not sure Campus facilities |                                                                                                      |                       |                               | Improved earning potential 80% |                               |                                                                 |                    |             |                                |                         |          |
| Average Annual Salary                                                                                                                                       |                                |                    |                                     | 89% 7%                                                                                           |                                                                                                      |                       |                               |                                |                               |                                                                 | 1                  | 3%          | 7                              | '%                      |          |
| Overall (\$)48,793Full-time Training Related (\$)49,462.4                                                                                                   |                                |                    |                                     | Campus activities                                                                                |                                                                                                      |                       |                               |                                | Great/Some Extent No Extent   |                                                                 |                    | ent At All  | At All Not Sure/Not Applicable |                         |          |
| Salary by                                                                                                                                                   | Location                       |                    |                                     |                                                                                                  |                                                                                                      | 66%                   |                               | 18%                            | 16%                           | Improved                                                        | employme           | ent opportu | nities                         |                         |          |
|                                                                                                                                                             |                                | Overall (\$)       |                                     | time Training<br>elated (\$)                                                                     | Instruction d                                                                                        | elivered              |                               |                                |                               | 83                                                              | 3%                 | 1           | 1%                             | 6                       | 6%       |
| Saskatoon                                                                                                                                                   |                                | 54,655             | Ę                                   | 58,615                                                                                           | 91%                                                                                                  |                       |                               | 8%                             | Great/Some Extent             |                                                                 | No Extent At All   |             | Not Sure/N                     | Not Sure/Not Applicable |          |
| Regina                                                                                                                                                      |                                | 38,311             | 2                                   | 41,367                                                                                           |                                                                                                      |                       |                               |                                |                               |                                                                 |                    |             |                                |                         |          |
| Moose Jaw                                                                                                                                                   |                                | 39,150             | 3                                   | 37,467                                                                                           | Student supp                                                                                         | ort services          | 5                             |                                |                               |                                                                 |                    |             |                                |                         |          |
| Prince Albert 75,000                                                                                                                                        |                                |                    |                                     | 86% 10%                                                                                          |                                                                                                      |                       |                               |                                | Location of Current Residence |                                                                 |                    |             |                                |                         |          |
| Elsewhere in S                                                                                                                                              | SK                             | 44,872             | 2                                   | 43,413                                                                                           |                                                                                                      |                       | 00%                           |                                | 10%                           |                                                                 | <b>_</b> .         |             | Prince                         | Elsewhere               | Outside  |
| Alberta                                                                                                                                                     |                                | 79,530             | 5                                   | 58,080                                                                                           | Educational                                                                                          | ducational experience |                               |                                | Saskatoon                     | Regina                                                          | Moose Jaw          | Albert      | in SK                          | Sask                    |          |
| British Colum                                                                                                                                               | bia                            | 48,750             | 2                                   | 48,750                                                                                           |                                                                                                      |                       |                               |                                |                               | 210/                                                            | 1.00/              | 50/         | 40/                            | 200/                    | 20/      |
|                                                                                                                                                             | nada                           | 50,310             | r                                   | 50,310                                                                                           |                                                                                                      |                       | 94%                           |                                | 6%                            | 31%                                                             | 19%                | 5%          | 4%                             | 38%                     | 3%       |

Summary of Results (2/2)

ASKATCHEWAN

Campus: All; School: Construction; Program: All; Credential: All; Program Type: Base, Con Ed - Brokered,

#### Con Ed - Sask Polytech Delivered

Number of Respondents: 159