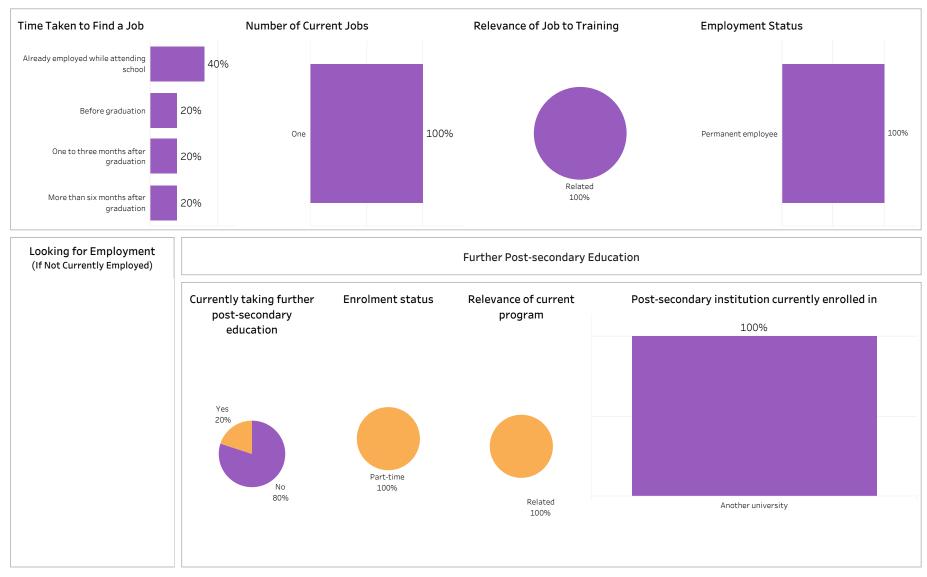

ASKATCHEWAN

Type: Base

Number of Respondents: 1

Summary of Results (1/2)

Number of Respondents: 4

School: Nursing; Program: Emergency Nursing; Campus: Regina; Credential: ACERT; Program Type: Con Ed

- Sask Polytech Delivered