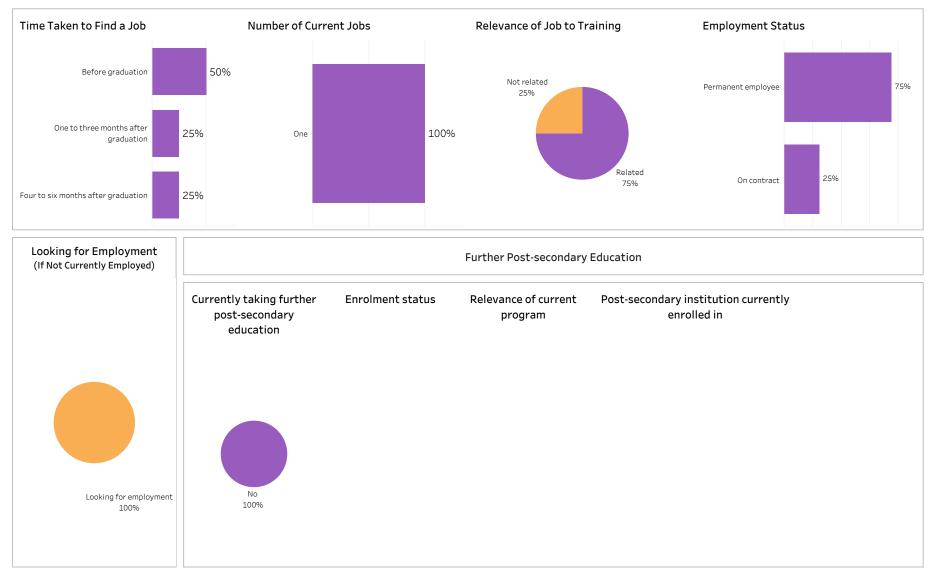

Base/Con Ed/Brokered School Administering Campus Class of Graduates Program Credential Indigenous All All Business All Multiple values All Relevance of Program to Field of Employment **Overall Employment Overall Satisfaction with Program** # of Full-time Full-time 32% # of Grads Employment 36% 3% 4% 5% Employed Employment 57% 60% 3% 2% Employed Rate 0% Grads Rate Somewhat Very satisfied Somewhat Very Not sure 363 94% 323 84% Very Satisfied Somewhat Somewhat Very Not sure Satisfied Dissatisfied Dissatisfied Satisfied Dissatisfied Dissatisfied Training Related Employment **Program Benefits** Satisfaction with Sask Polytech # of Full-time Full -time # of Grads Employment Employed Employment Skills and knowledge relevant in the workplace Employed Rate Satisfied with the Grads Rate Recommend program to Recommend decision to attend 254 66% 236 61% others Saskpolytech to others Saskpolytech 5% 3% Location of Employment 94% 93% 96% Great/Some Extent No Extent At All Not Sure/Not Applicable Prince Elsewhere Outside Regina Moose Jaw Satisfaction with Campus Facilities & Services Albert in SK Sask Improved earning potential 32% 8% 7% 26% 6% Satisfied Dissatisfied Not sure 81% **Campus facilities** Average Annual Salary 11% 7% 6% 11% Overall (\$) 42.835 Great/Some Extent No Extent At All Not Sure/Not Applicable 46,324 Full-time Training Related (\$) **Campus** activities Salary by Location Improved employment opportunities Full-time Training Overall (\$) Instruction delivered 13% 6% Related (\$) 43,988 53,219 Great/Some Extent No Extent At All Not Sure/Not Applicable 47,510 49.639 35,951 36,587 Student support services 38,963 42.490 Location of Current Residence 36,734 40,907 9% 10% 59,184 45,650 Prince Elsewhere Outside 44,000 44,000 Saskatoon Moose Jaw Regina Albert in SK Sask Educational experience 47.841 36.389 20% 27% 13% 6% 27% 6% 55,500

#### DIP, DIPC and 1 more; Program Type: Base

| l <b>ass of Graduates</b><br>2018-19                             | Base/Con Ed/B<br>Base | rokered School<br>Busines                            | -                                                 | Program Administering Ca<br>All All |                      |                 | mpus Cro<br>Al          | Indigenous<br>All    |               |          |                      |              |
|------------------------------------------------------------------|-----------------------|------------------------------------------------------|---------------------------------------------------|-------------------------------------|----------------------|-----------------|-------------------------|----------------------|---------------|----------|----------------------|--------------|
| Overall Employmer                                                | ıt                    |                                                      | Overall Satisfaction                              | with Program                        |                      |                 | Relevance               | e of Progra          | am to Fiel    | d of Em  | ployment             |              |
| Available # of Grad<br>Workforce Employed                        | ls Employment Emp     | ull-time Full-time<br>bloyed Employment<br>rads Rate | 64% 31%                                           | 3%                                  | 2%                   | 0%              | 56%                     | 33%                  | 3%            | -        | 4%                   | 4%           |
| 212 204                                                          |                       | .84 87%                                              | Very Satisfied Somewhat<br>Satisfied              | Somewhat<br>Dissatisfied            | Very<br>Dissatisfied | Not sure        | Very satisfied          | Somewha<br>Satisfied |               |          | Very<br>Dissatisfied | Not sure     |
| Training Related Er<br>Available # of Grad<br>Workforce Employed | ls Employment #of F   | ull-time Full-time<br>bloyed Employment<br>rads Rate | Satisfaction with Sas                             | k Polytech                          | to Rec               | commend         | Program<br>Skills and k |                      | relevant in t | he work  | place                |              |
| 212 137                                                          | 65% 1                 | .30 61%                                              | decision to attend<br>Saskpolytech                | others                              |                      | ytech to others | 959                     | %                    |               |          |                      |              |
| Leastion of Employ                                               |                       |                                                      | 0.404                                             | 000/                                |                      | 0.001           |                         |                      | 29            | ,<br>0   | 20                   | %            |
| Location of Employ                                               | ment                  |                                                      | 94%                                               | 92%                                 |                      | 96%             | Great/Som               | ne Extent            | No Exten      | t At All | Not Sure/No          | t Applicab   |
| 18% 35%                                                          | 13% 11%               | 13% 8%                                               | Satisfaction with Can Satisfied Campus facilities | Dissatisfied                        | Not si               |                 | 829                     | earning pote         |               |          |                      |              |
| Average Annual Sal                                               |                       |                                                      |                                                   | 90%                                 |                      | 8%              |                         |                      | 119           | %        | 79                   | %            |
| 0                                                                | overall (\$)          | 40,266                                               |                                                   | 3070                                |                      |                 | Great/Som               | e Extent             | No Exten      | + Λ+ ΛΠ  | Not Sure/No          | t Applicab   |
| Full-time Training Re                                            | elated (\$)           | 43,046                                               | Campus activities                                 |                                     |                      |                 | Great/Son               | le Exterit           | No Exten      | LALAII   | Not Sure/No          | с Аррпсар    |
| Salary by Location                                               |                       |                                                      | 749                                               | %                                   | 1                    | 17% 10%         | Improved e              | employment           | t opportuni   | ties     |                      |              |
|                                                                  | Overall (\$)          | Full-time Training<br>Related (\$)                   | Instruction delivered                             |                                     |                      |                 | 839                     | %                    | 139           | %        | 40                   | %            |
| Saskatoon                                                        | 36,142                | 46,554                                               |                                                   | 91%                                 |                      | 7%              | Great/Son               | no Extont            | No Exter      | + Λ+ ΛΠ  | Not Sure/No          | t Applicab   |
| Regina                                                           | 44,310                | 45,830                                               |                                                   | 91/0                                |                      | 7 70            | 0.600,000               | LA LACOIL            | NO EXCEN      | C/1C/111 | Not Sure/No          | .c., ppiicau |
| Moose Jaw                                                        | 33,894                | 36,146                                               |                                                   |                                     |                      |                 |                         |                      |               |          |                      |              |
| Prince Albert                                                    | 36,523                | 39,262                                               | Student support services                          | 5                                   |                      |                 | 1                       | 4 C                  | Dealder       | _        |                      |              |
| Elsewhere in SK                                                  | 35,671                | 37,391                                               |                                                   | 86%                                 |                      | 9% 5%           | Location o              | orcurrent            | Residenc      | e        |                      |              |
| Alberta                                                          | 66,480                | 50,867                                               |                                                   | 00-70                               |                      | <u> </u>        |                         |                      |               | Prince   | Elsewhere            | Outsid       |
|                                                                  |                       |                                                      |                                                   |                                     |                      |                 | Saskatoon               | Regina               | Moose Jaw     | Albert   | in SK                | Sask         |
| British Columbia                                                 |                       |                                                      | Educational experience                            |                                     |                      |                 |                         |                      |               |          |                      |              |
| British Columbia<br>Manitoba                                     |                       |                                                      | Educational experience                            |                                     |                      |                 |                         |                      |               |          |                      |              |
|                                                                  | 51,588<br>30,000      | 39,128                                               |                                                   | 95%                                 |                      |                 | 22%                     | 28%                  | 21%           | 11%      | 12%                  | 7%           |