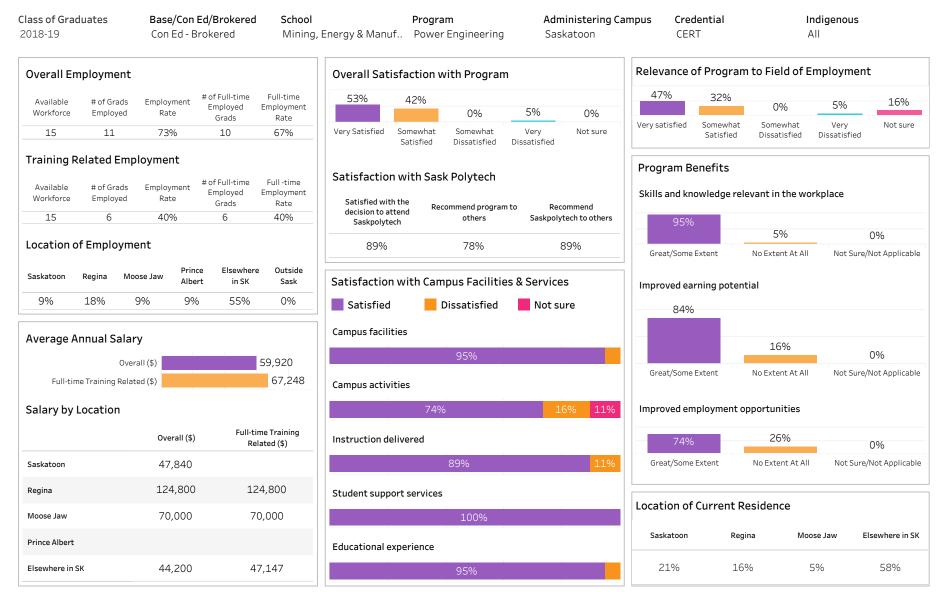

Base/Con Ed/Brokered School Administering Campus Class of Graduates Program Credential Indigenous All All Business All Multiple values All Relevance of Program to Field of Employment **Overall Employment Overall Satisfaction with Program** # of Full-time Full-time 32% # of Grads Employment 36% 3% 4% 5% Employed Employment 57% 60% 3% 2% Employed Rate 0% Grads Rate Somewhat Very satisfied Somewhat Very Not sure 363 94% 323 84% Very Satisfied Somewhat Somewhat Very Not sure Satisfied Dissatisfied Dissatisfied Satisfied Dissatisfied Dissatisfied Training Related Employment **Program Benefits** Satisfaction with Sask Polytech # of Full-time Full -time # of Grads Employment Employed Employment Skills and knowledge relevant in the workplace Employed Rate Satisfied with the Grads Rate Recommend program to Recommend decision to attend 254 66% 236 61% others Saskpolytech to others Saskpolytech 5% 3% Location of Employment 94% 93% 96% Great/Some Extent No Extent At All Not Sure/Not Applicable Prince Elsewhere Outside Regina Moose Jaw Satisfaction with Campus Facilities & Services Albert in SK Sask Improved earning potential 32% 8% 7% 26% 6% Satisfied Dissatisfied Not sure 81% **Campus facilities** Average Annual Salary 11% 7% 6% 11% Overall (\$) 42.835 Great/Some Extent No Extent At All Not Sure/Not Applicable 46,324 Full-time Training Related (\$) **Campus** activities Salary by Location Improved employment opportunities Full-time Training Overall (\$) Instruction delivered 13% 6% Related (\$) 43,988 53,219 Great/Some Extent No Extent At All Not Sure/Not Applicable 47,510 49.639 35,951 36,587 Student support services 38,963 42.490 Location of Current Residence 36,734 40,907 9% 10% 59,184 45,650 Prince Elsewhere Outside 44,000 44,000 Saskatoon Moose Jaw Regina Albert in SK Sask Educational experience 47.841 36.389 20% 27% 13% 6% 27% 6% 55,500

Institutional Research and Analysis (IR&A)

Number of Respondents:

433

Summary of Results (2/2)

Campus: Moose Jaw, Prince Albert, Regina and 1 more; School: Business; Program: All; Credential: CERT,

DIP, DIPC and 1 more; Program Type: Base, Con Ed - Brokered, Con Ed - Sask Polytech Delivered

ASKATCHEWAN

Number of Respondents: 433

SASKATCHEWAN POLYTECHNIC

Summary of Results (1/2)

School: Business; Program: All; Campus: Moose Jaw, Prince Albert, Regina and 1 more; Credential: CERT,

Number of Respondents: 243