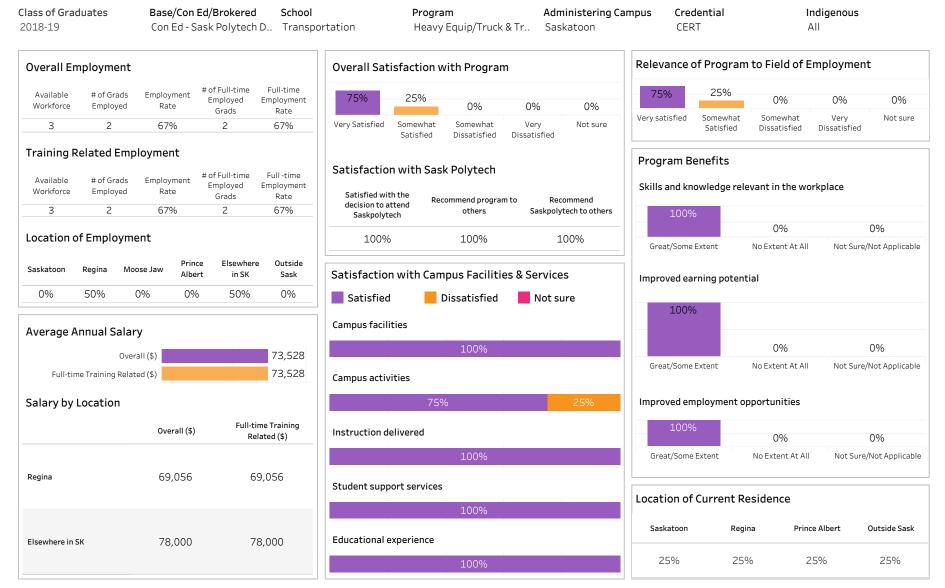

#### Type: Con Ed - Sask Polytech Delivered

ASKATCHEWAN

Number of Respondents: 29

Summary of Results (1/2)

School: Nursing; Program: International Educated Nurses; Campus: Regina; Credential: APCERT; Program