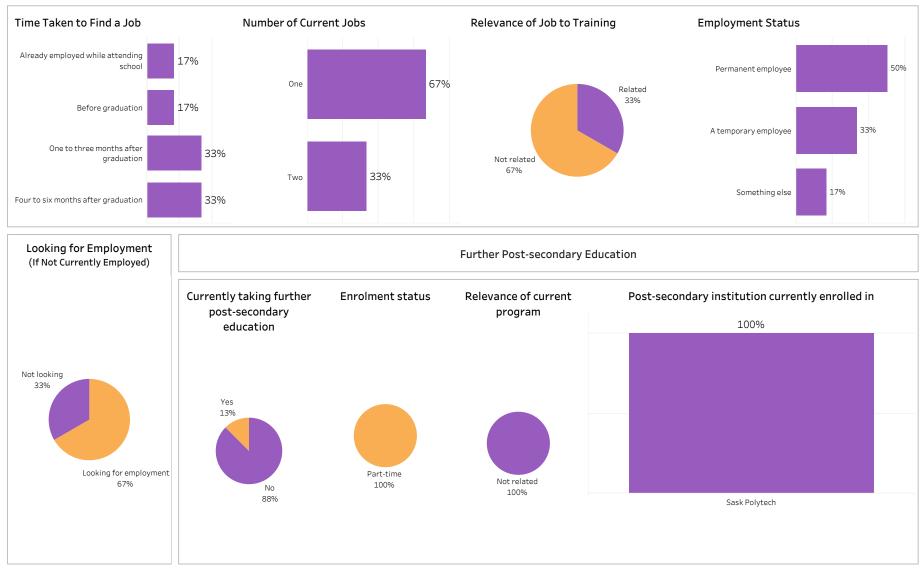

Base/Con Ed/Brokered School Administering Campus Class of Graduates Program Credential Indigenous All All Business All Multiple values All Relevance of Program to Field of Employment **Overall Employment Overall Satisfaction with Program** # of Full-time Full-time 32% # of Grads Employment 36% 3% 4% 5% Employed Employment 57% 60% 3% 2% Employed Rate 0% Grads Rate Somewhat Very satisfied Somewhat Very Not sure 363 94% 323 84% Very Satisfied Somewhat Somewhat Very Not sure Satisfied Dissatisfied Dissatisfied Satisfied Dissatisfied Dissatisfied Training Related Employment **Program Benefits** Satisfaction with Sask Polytech # of Full-time Full -time # of Grads Employment Employed Employment Skills and knowledge relevant in the workplace Employed Rate Satisfied with the Grads Rate Recommend program to Recommend decision to attend 254 66% 236 61% others Saskpolytech to others Saskpolytech 5% 3% Location of Employment 94% 93% 96% Great/Some Extent No Extent At All Not Sure/Not Applicable Prince Elsewhere Outside Regina Moose Jaw Satisfaction with Campus Facilities & Services Albert in SK Sask Improved earning potential 32% 8% 7% 26% 6% Satisfied Dissatisfied Not sure 81% **Campus facilities** Average Annual Salary 11% 7% 6% 11% Overall (\$) 42.835 Great/Some Extent No Extent At All Not Sure/Not Applicable 46,324 Full-time Training Related (\$) **Campus** activities Salary by Location Improved employment opportunities Full-time Training Overall (\$) Instruction delivered 13% 6% Related (\$) 43,988 53,219 Great/Some Extent No Extent At All Not Sure/Not Applicable 47,510 49.639 35,951 36,587 Student support services 38,963 42.490 Location of Current Residence 36,734 40,907 9% 10% 59,184 45,650 Prince Elsewhere Outside 44,000 44,000 Saskatoon Moose Jaw Regina Albert in SK Sask Educational experience 47.841 36.389 20% 27% 13% 6% 27% 6% 55,500