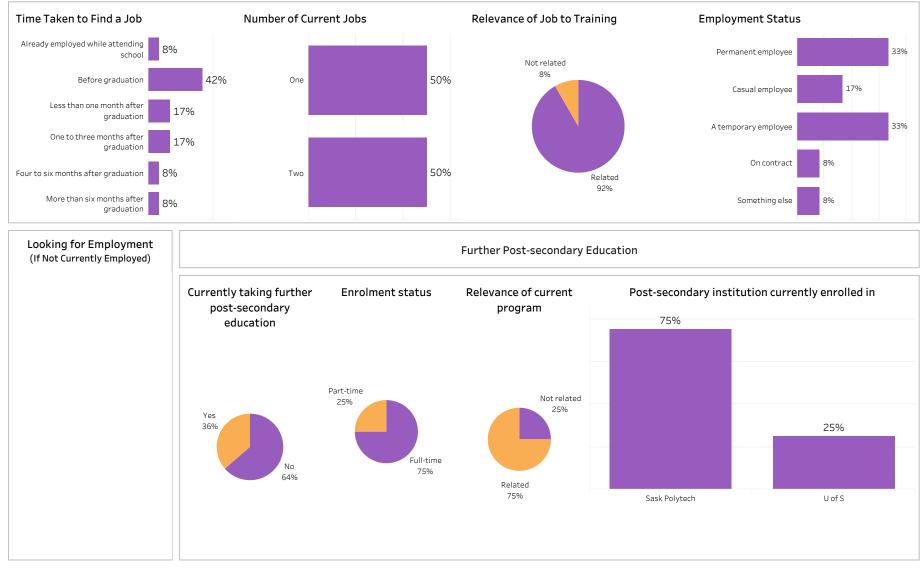

#### Type: Con Ed - Brokered

Number of Respondents: 21

School: Health Sciences; Program: Continuing Care Assistant; Campus: Saskatoon; Credential: CERT;

Number of Respondents: 13

Program Type: Base

Summary of Results (2/2)