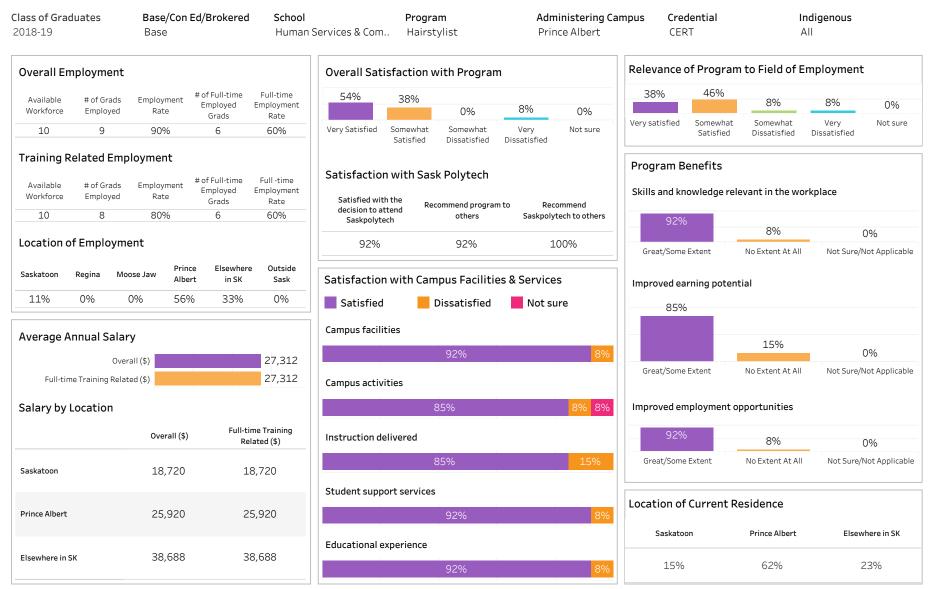

#### DIP, DIPC and 1 more; Program Type: Base

| l <b>ass of Graduates</b><br>2018-19                             | Base/Con Ed/B<br>Base | rokered School<br>Busines                            | -                                                 | Program Administering Ca<br>All All |                      |                 | mpus Cro<br>Al          | Indigenous<br>All    |               |          |                      |              |
|------------------------------------------------------------------|-----------------------|------------------------------------------------------|---------------------------------------------------|-------------------------------------|----------------------|-----------------|-------------------------|----------------------|---------------|----------|----------------------|--------------|
| Overall Employmer                                                | ıt                    |                                                      | Overall Satisfaction                              | with Program                        |                      |                 | Relevance               | e of Progra          | am to Fiel    | d of Em  | ployment             |              |
| Available # of Grad<br>Workforce Employed                        | ls Employment Emp     | ull-time Full-time<br>bloyed Employment<br>rads Rate | 64% 31%                                           | 3%                                  | 2%                   | 0%              | 56%                     | 33%                  | 3%            | -        | 4%                   | 4%           |
| 212 204                                                          |                       | .84 87%                                              | Very Satisfied Somewhat<br>Satisfied              | Somewhat<br>Dissatisfied            | Very<br>Dissatisfied | Not sure        | Very satisfied          | Somewha<br>Satisfied |               |          | Very<br>Dissatisfied | Not sure     |
| Training Related Er<br>Available # of Grad<br>Workforce Employed | ls Employment #of F   | ull-time Full-time<br>bloyed Employment<br>rads Rate | Satisfaction with Sas                             | k Polytech                          | to Rec               | commend         | Program<br>Skills and k |                      | relevant in t | he work  | place                |              |
| 212 137                                                          | 65% 1                 | .30 61%                                              | decision to attend<br>Saskpolytech                | others                              |                      | ytech to others | 959                     | %                    |               |          |                      |              |
| Leastion of Employ                                               |                       |                                                      | 0.404                                             | 000/                                |                      | 0.001           |                         |                      | 29            | ,<br>0   | 20                   | %            |
| Location of Employ                                               | ment                  |                                                      | 94%                                               | 92%                                 |                      | 96%             | Great/Som               | ne Extent            | No Exten      | t At All | Not Sure/No          | t Applicab   |
| 18% 35%                                                          | 13% 11%               | 13% 8%                                               | Satisfaction with Can Satisfied Campus facilities | Dissatisfied                        | Not si               |                 | 829                     | earning pote         |               |          |                      |              |
| Average Annual Sal                                               |                       |                                                      |                                                   | 90%                                 |                      | 8%              |                         |                      | 119           | %        | 79                   | %            |
| 0                                                                | overall (\$)          | 40,266                                               |                                                   | 3070                                |                      |                 | Great/Som               | e Extent             | No Exten      | + Λ+ ΛΠ  | Not Sure/No          | t Applicab   |
| Full-time Training Re                                            | elated (\$)           | 43,046                                               | Campus activities                                 |                                     |                      |                 | Great/Son               | le Exterit           | No Exten      | LALAII   | Not Sure/No          | с Аррпсар    |
| Salary by Location                                               |                       |                                                      | 749                                               | %                                   | 1                    | 17% 10%         | Improved e              | employment           | t opportuni   | ties     |                      |              |
|                                                                  | Overall (\$)          | Full-time Training<br>Related (\$)                   | Instruction delivered                             |                                     |                      |                 | 839                     | %                    | 139           | %        | 40                   | %            |
| Saskatoon                                                        | 36,142                | 46,554                                               |                                                   | 91%                                 |                      | 7%              | Great/Son               | no Extont            | No Exter      | + Λ+ ΛΠ  | Not Sure/No          | t Applicab   |
| Regina                                                           | 44,310                | 45,830                                               |                                                   | 91/0                                |                      | 7 70            | 0.600,000               | LA LACOIL            | NO EXCEN      | C/1C/111 | Not Sure/No          | .c., ppiicau |
| Moose Jaw                                                        | 33,894                | 36,146                                               |                                                   |                                     |                      |                 |                         |                      |               |          |                      |              |
| Prince Albert                                                    | 36,523                | 39,262                                               | Student support services                          | 5                                   |                      |                 | 1                       | 4 C                  | Dealder       | _        |                      |              |
| Elsewhere in SK                                                  | 35,671                | 37,391                                               |                                                   | 86%                                 |                      | 9% 5%           | Location o              | orcurrent            | Residenc      | e        |                      |              |
| Alberta                                                          | 66,480                | 50,867                                               |                                                   | 00-70                               |                      | <u> </u>        |                         |                      |               | Prince   | Elsewhere            | Outsid       |
|                                                                  |                       |                                                      |                                                   |                                     |                      |                 | Saskatoon               | Regina               | Moose Jaw     | Albert   | in SK                | Sask         |
| British Columbia                                                 |                       |                                                      | Educational experience                            |                                     |                      |                 |                         |                      |               |          |                      |              |
| British Columbia<br>Manitoba                                     |                       |                                                      | Educational experience                            |                                     |                      |                 |                         |                      |               |          |                      |              |
|                                                                  | 51,588<br>30,000      | 39,128                                               |                                                   | 95%                                 |                      |                 | 22%                     | 28%                  | 21%           | 11%      | 12%                  | 7%           |

Summary of Results (2/2)

ASKATCHEWAN

Campus: Moose Jaw, Prince Albert, Regina and 1 more; School: Business; Program: All; Credential: CERT,

DIP, DIPC and 1 more; Program Type: Base

Number of Respondents: 243