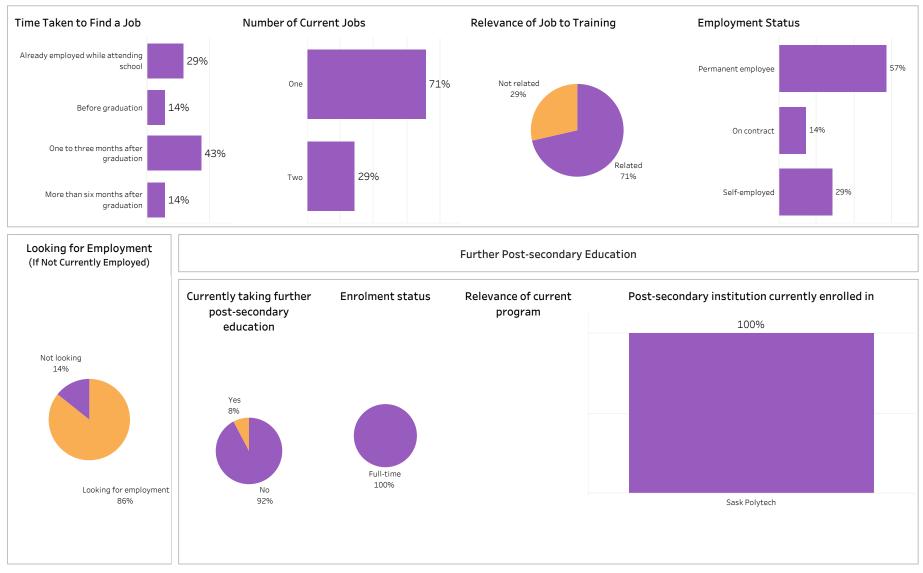

#### Saskatchewan Polytechnic 2018-19 Graduate Follow-up Survey - Program Pages Table of Contents

|                                                                                       | Page |
|---------------------------------------------------------------------------------------|------|
| School of Business                                                                    | 1    |
| School of Business Overall Program Results                                            | 2    |
| School of Business Base Programs Results                                              | 4    |
| School of Business Con Ed Sask Polytech Delivered Programs Results                    | 6    |
| School of Business Con Ed Brokered Programs Results                                   | 8    |
| Accounting                                                                            | 10   |
| Applied Project Management                                                            | 12   |
| Business                                                                              | 14   |
| Business Accountancy                                                                  | 30   |
| Business Management                                                                   | 36   |
| Human Resources Management                                                            | 40   |
| Office Administration                                                                 | 42   |
| Joseph A. Remai School of Construction                                                | 56   |
| Joseph A. Remai School of Construction Overall Program Results                        | 57   |
| Joseph A. Remai School of Construction Base Program Results                           | 59   |
| Joesph A. Remai School of Construction Con Ed Sask Polytech Delivered Program Results | 61   |
| Joseph A. Remai School of Construction Con Ed Brokered Program Results                | 63   |
| Architectural Technologies                                                            | 65   |
| Carpentry                                                                             | 67   |
| Electrician                                                                           | 75   |
| Plumbing & Pipefitting                                                                | 83   |
| Refrigeration & Air Conditioning                                                      | 89   |
| School of Health Sciences                                                             | 91   |
| School of Health Sciences Overall Program Results                                     | 92   |
| School of Health Sciences Base Program Results                                        | 94   |
| School of Health Sciences Con Ed Sask Polytech Delivered Program Results              | 96   |
| School of Health Sciences Con Ed Brokered Program Results                             | 98   |
| Addictions Counselling                                                                | 100  |
| Advanced Care Paramedic                                                               | 102  |

| Combined Laboratory and X-Ray Technology                                                     | 106 |
|----------------------------------------------------------------------------------------------|-----|
| Community Paramedic                                                                          | 108 |
| Continuing Care Assistant                                                                    | 110 |
| Cytotechnology                                                                               | 128 |
| Dental Assisting                                                                             | 130 |
| Health Information Management                                                                | 132 |
| Medical Laboratory Assistant                                                                 | 136 |
| Medical Laboratory Technology                                                                | 138 |
| Medical Radiologic Technology                                                                | 140 |
| Pharmacy Technician                                                                          | 142 |
| Phlebotomy                                                                                   | 146 |
| Primary Care Paramedic                                                                       | 148 |
| Therapeutic Recreation                                                                       | 156 |
| Veterinary Technology                                                                        | 160 |
| School of Hospitality and Tourism                                                            | 162 |
| School of Hospitality and Tourism Overall Program Results                                    | 163 |
| School of Hospitality and Tourism Base Program Results                                       | 165 |
| School of Hospitality and Tourism Con Ed Sask Polytech Delivered Program Results             | 167 |
| School of Hospitality and Tourism Con Ed Brokered Program Results                            | 169 |
| Culinary Arts                                                                                | 171 |
| Food and Beverage Service                                                                    | 173 |
| Food and Nutrition Management                                                                | 177 |
| Food Service Cook                                                                            | 179 |
| Hotel and Restaurant Management                                                              | 183 |
| Professional Cooking                                                                         | 185 |
| Recreation and Community Development                                                         | 191 |
| Retail Meat Specialist                                                                       | 193 |
| School of Human Services and Community Safety                                                | 195 |
| School of Human Services and Community Safety Overall Program Results                        | 196 |
| School of Human Services and Community Safety Base Program Results                           | 198 |
| School of Human Services and Community Safety Con Ed Sask Polytech Delivered Program Results | 200 |
| School of Human Services and Community Safety Con Ed Brokered Program Results                | 202 |
| Aboriginal Policing Preparation                                                              | 204 |
| Correctional Studies                                                                         | 210 |
|                                                                                              |     |