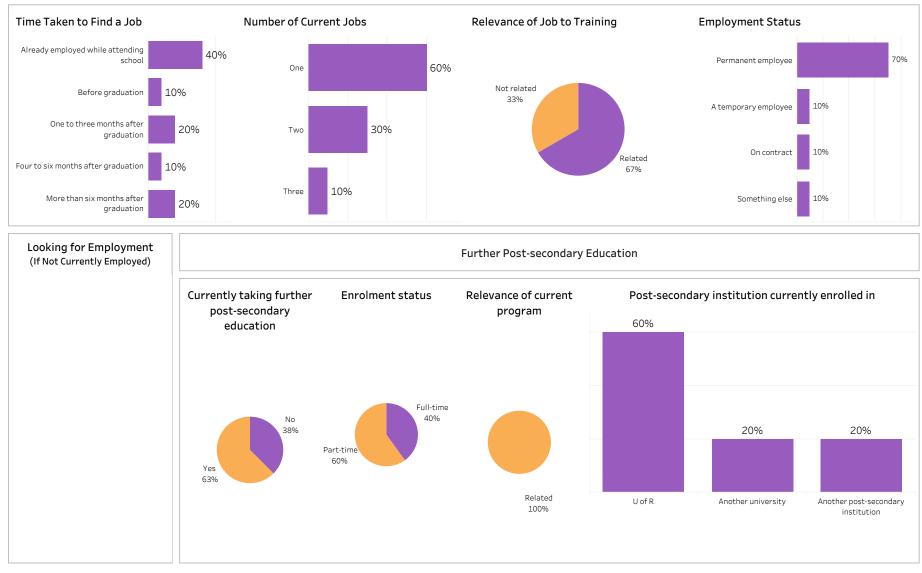

Graduates are asked to report on their employment status, employment in a training related occupation, location of employment, overall satisfaction with their program, as well as satisfaction with preparedness for employment in a training related field.

The survey of 2018-19 graduates was conducted between February and May of 2020. Out of a valid sample of 4,140 graduates, 2,475 completed the survey. The response rate was 60%.

#### Data Limitation

At institution level, the results from this survey are very reliable with a margin of error of +/- 1.2% at a 95% confidence level. Results at the program level may not be statistically reliable due to small sample sizes. Caution is needed when interpreting those results.