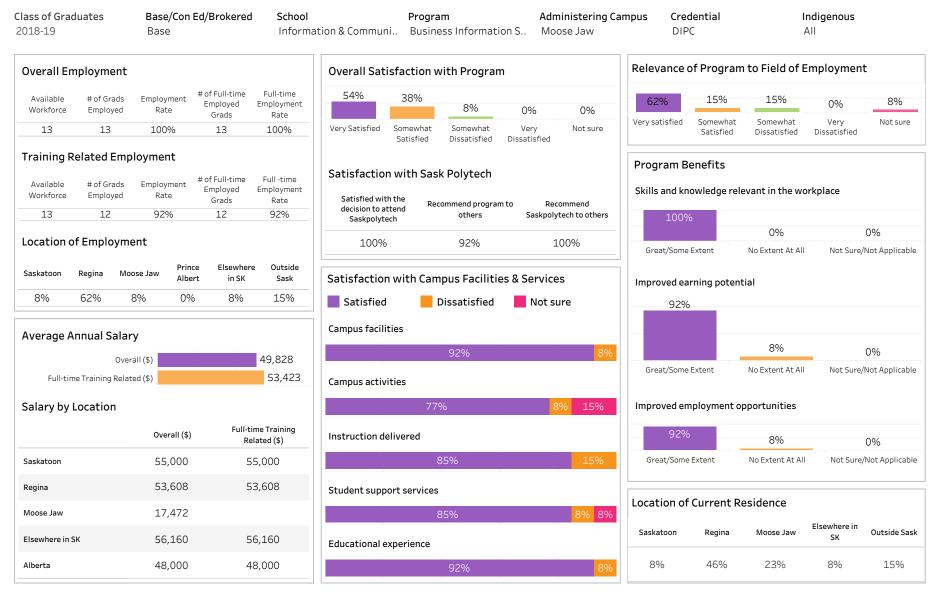

#### DIP, DIPC and 1 more; Program Type: Base

| l <b>ass of Graduates</b><br>2018-19                             | Base/Con Ed/B<br>Base | rokered School<br>Busines                            | -                                                 | Program Administering Ca<br>All All |                      |                 | mpus Cro<br>Al          | Indigenous<br>All    |               |          |                      |              |
|------------------------------------------------------------------|-----------------------|------------------------------------------------------|---------------------------------------------------|-------------------------------------|----------------------|-----------------|-------------------------|----------------------|---------------|----------|----------------------|--------------|
| Overall Employmer                                                | ıt                    |                                                      | Overall Satisfaction                              | with Program                        |                      |                 | Relevance               | e of Progra          | am to Fiel    | d of Em  | ployment             |              |
| Available # of Grad<br>Workforce Employed                        | ls Employment Emp     | ull-time Full-time<br>bloyed Employment<br>rads Rate | 64% 31%                                           | 3%                                  | 2%                   | 0%              | 56%                     | 33%                  | 3%            | -        | 4%                   | 4%           |
| 212 204                                                          |                       | .84 87%                                              | Very Satisfied Somewhat<br>Satisfied              | Somewhat<br>Dissatisfied            | Very<br>Dissatisfied | Not sure        | Very satisfied          | Somewha<br>Satisfied |               |          | Very<br>Dissatisfied | Not sure     |
| Training Related Er<br>Available # of Grad<br>Workforce Employed | ls Employment #of F   | ull-time Full-time<br>bloyed Employment<br>rads Rate | Satisfaction with Sas                             | k Polytech                          | to Rec               | commend         | Program<br>Skills and k |                      | relevant in t | he work  | place                |              |
| 212 137                                                          | 65% 1                 | .30 61%                                              | decision to attend<br>Saskpolytech                | others                              |                      | ytech to others | 959                     | %                    |               |          |                      |              |
| Leastion of Employ                                               |                       |                                                      | 0.404                                             | 000/                                |                      | 0.001           |                         |                      | 29            | ,<br>0   | 20                   | %            |
| Location of Employ                                               | ment                  |                                                      | 94%                                               | 92%                                 |                      | 96%             | Great/Som               | ne Extent            | No Exten      | t At All | Not Sure/No          | t Applicab   |
| 18% 35%                                                          | 13% 11%               | 13% 8%                                               | Satisfaction with Can Satisfied Campus facilities | Dissatisfied                        | Not si               |                 | 829                     | earning pote         |               |          |                      |              |
| Average Annual Sal                                               |                       |                                                      |                                                   | 90%                                 |                      | 8%              |                         |                      | 119           | %        | 79                   | %            |
| 0                                                                | overall (\$)          | 40,266                                               |                                                   | 3070                                |                      |                 | Great/Som               | e Extent             | No Exten      | + Λ+ ΛΠ  | Not Sure/No          | t Applicab   |
| Full-time Training Re                                            | elated (\$)           | 43,046                                               | Campus activities                                 |                                     |                      |                 | Great/Son               | le Exterit           | No Exten      | LALAII   | Not Sure/No          | с Аррпсар    |
| Salary by Location                                               |                       |                                                      | 749                                               | %                                   | 1                    | 17% 10%         | Improved e              | employment           | t opportuni   | ties     |                      |              |
|                                                                  | Overall (\$)          | Full-time Training<br>Related (\$)                   | Instruction delivered                             |                                     |                      |                 | 839                     | %                    | 139           | %        | 40                   | %            |
| Saskatoon                                                        | 36,142                | 46,554                                               |                                                   | 91%                                 |                      | 7%              | Great/Son               | no Extont            | No Exter      | + Λ+ ΛΠ  | Not Sure/No          | t Applicab   |
| Regina                                                           | 44,310                | 45,830                                               |                                                   | 91/0                                |                      | 7 70            | 0.600,000               | LA LACOIL            | NO EXCEN      | C/1C/111 | Not Sure/No          | .c., ppiicau |
| Moose Jaw                                                        | 33,894                | 36,146                                               |                                                   |                                     |                      |                 |                         |                      |               |          |                      |              |
| Prince Albert                                                    | 36,523                | 39,262                                               | Student support services                          | 5                                   |                      |                 | 1                       | 4 C                  | Dealder       | _        |                      |              |
| Elsewhere in SK                                                  | 35,671                | 37,391                                               |                                                   | 86%                                 |                      | 9% 5%           | Location o              | orcurrent            | Residenc      | e        |                      |              |
| Alberta                                                          | 66,480                | 50,867                                               |                                                   | 00-70                               |                      | <u> </u>        |                         |                      |               | Prince   | Elsewhere            | Outsid       |
|                                                                  |                       |                                                      |                                                   |                                     |                      |                 | Saskatoon               | Regina               | Moose Jaw     | Albert   | in SK                | Sask         |
| British Columbia                                                 |                       |                                                      | Educational experience                            |                                     |                      |                 |                         |                      |               |          |                      |              |
| British Columbia<br>Manitoba                                     |                       |                                                      | Educational experience                            |                                     |                      |                 |                         |                      |               |          |                      |              |
|                                                                  | 51,588<br>30,000      | 39,128                                               |                                                   | 95%                                 |                      |                 | 22%                     | 28%                  | 21%           | 11%      | 12%                  | 7%           |