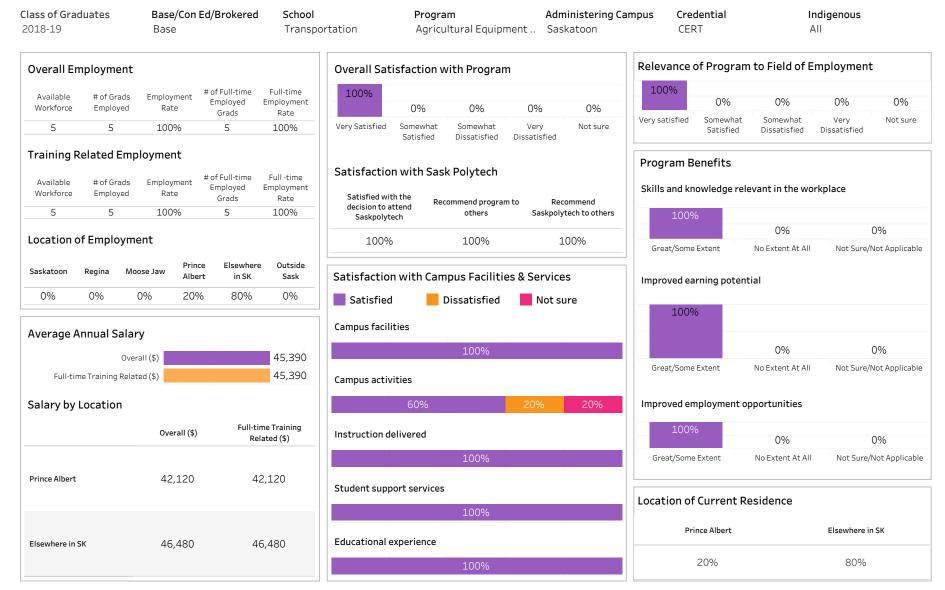

Base/Con Ed/Brokered School Administering Campus Class of Graduates Program Credential Indigenous All All Business All Multiple values All Relevance of Program to Field of Employment **Overall Employment Overall Satisfaction with Program** # of Full-time Full-time 32% # of Grads Employment 36% 3% 4% 5% Employed Employment 57% 60% 3% 2% Employed Rate 0% Grads Rate Somewhat Very satisfied Somewhat Very Not sure 363 94% 323 84% Very Satisfied Somewhat Somewhat Very Not sure Satisfied Dissatisfied Dissatisfied Satisfied Dissatisfied Dissatisfied Training Related Employment **Program Benefits** Satisfaction with Sask Polytech # of Full-time Full -time # of Grads Employment Employed Employment Skills and knowledge relevant in the workplace Employed Rate Satisfied with the Grads Rate Recommend program to Recommend decision to attend 254 66% 236 61% others Saskpolytech to others Saskpolytech 5% 3% Location of Employment 94% 93% 96% Great/Some Extent No Extent At All Not Sure/Not Applicable Prince Elsewhere Outside Regina Moose Jaw Satisfaction with Campus Facilities & Services Albert in SK Sask Improved earning potential 32% 8% 7% 26% 6% Satisfied Dissatisfied Not sure 81% **Campus facilities** Average Annual Salary 11% 7% 6% 11% Overall (\$) 42.835 Great/Some Extent No Extent At All Not Sure/Not Applicable 46,324 Full-time Training Related (\$) **Campus** activities Salary by Location Improved employment opportunities Full-time Training Overall (\$) Instruction delivered 13% 6% Related (\$) 43,988 53,219 Great/Some Extent No Extent At All Not Sure/Not Applicable 47,510 49.639 35,951 36,587 Student support services 38,963 42.490 Location of Current Residence 36,734 40,907 9% 10% 59,184 45,650 Prince Elsewhere Outside 44,000 44,000 Saskatoon Moose Jaw Regina Albert in SK Sask Educational experience 47.841 36.389 20% 27% 13% 6% 27% 6% 55,500

#### DIP, DIPC and 1 more; Program Type: Base

| l <b>ass of Graduates</b><br>2018-19                             | Base/Con Ed/B<br>Base | rokered School<br>Busines                            | -                                                 | Program Administering Ca<br>All All |                      |                 | mpus Cro<br>Al          | Indigenous<br>All    |               |          |                      |              |
|------------------------------------------------------------------|-----------------------|------------------------------------------------------|---------------------------------------------------|-------------------------------------|----------------------|-----------------|-------------------------|----------------------|---------------|----------|----------------------|--------------|
| Overall Employmer                                                | ıt                    |                                                      | Overall Satisfaction                              | with Program                        |                      |                 | Relevance               | e of Progra          | am to Fiel    | d of Em  | ployment             |              |
| Available # of Grad<br>Workforce Employed                        | ls Employment Emp     | ull-time Full-time<br>bloyed Employment<br>rads Rate | 64% 31%                                           | 3%                                  | 2%                   | 0%              | 56%                     | 33%                  | 3%            | -        | 4%                   | 4%           |
| 212 204                                                          |                       | .84 87%                                              | Very Satisfied Somewhat<br>Satisfied              | Somewhat<br>Dissatisfied            | Very<br>Dissatisfied | Not sure        | Very satisfied          | Somewha<br>Satisfied |               |          | Very<br>Dissatisfied | Not sure     |
| Training Related Er<br>Available # of Grad<br>Workforce Employed | ls Employment #of F   | ull-time Full-time<br>bloyed Employment<br>rads Rate | Satisfaction with Sas                             | k Polytech                          | to Rec               | commend         | Program<br>Skills and k |                      | relevant in t | he work  | place                |              |
| 212 137                                                          | 65% 1                 | .30 61%                                              | decision to attend<br>Saskpolytech                | others                              |                      | ytech to others | 959                     | %                    |               |          |                      |              |
| Leastion of Employ                                               |                       |                                                      | 0.404                                             | 000/                                |                      | 0.001           |                         |                      | 29            | ,<br>0   | 20                   | %            |
| Location of Employ                                               | ment                  |                                                      | 94%                                               | 92%                                 |                      | 96%             | Great/Som               | ne Extent            | No Exten      | t At All | Not Sure/No          | t Applicab   |
| 18% 35%                                                          | 13% 11%               | 13% 8%                                               | Satisfaction with Can Satisfied Campus facilities | Dissatisfied                        | Not si               |                 | 829                     | earning pote         |               |          |                      |              |
| Average Annual Sal                                               |                       |                                                      |                                                   | 90%                                 |                      | 8%              |                         |                      | 119           | %        | 79                   | %            |
| 0                                                                | overall (\$)          | 40,266                                               |                                                   | 3070                                |                      |                 | Great/Som               | e Extent             | No Exten      | + Λ+ ΛΠ  | Not Sure/No          | t Applicab   |
| Full-time Training Re                                            | elated (\$)           | 43,046                                               | Campus activities                                 |                                     |                      |                 | Great/Son               | le Exterit           | No Exten      | LALAII   | Not Sure/No          | с Аррпсар    |
| Salary by Location                                               |                       |                                                      | 749                                               | %                                   | 1                    | 17% 10%         | Improved e              | employment           | t opportuni   | ties     |                      |              |
|                                                                  | Overall (\$)          | Full-time Training<br>Related (\$)                   | Instruction delivered                             |                                     |                      |                 | 839                     | %                    | 139           | %        | 40                   | %            |
| Saskatoon                                                        | 36,142                | 46,554                                               |                                                   | 91%                                 |                      | 7%              | Great/Son               | no Extont            | No Exter      | + Λ+ ΛΠ  | Not Sure/No          | t Applicab   |
| Regina                                                           | 44,310                | 45,830                                               |                                                   | 91/0                                |                      | 7 70            | 0.600,000               | LA LACOIL            | NO EXCEN      | C/1C/111 | Not Sure/No          | .c., ppiicau |
| Moose Jaw                                                        | 33,894                | 36,146                                               |                                                   |                                     |                      |                 |                         |                      |               |          |                      |              |
| Prince Albert                                                    | 36,523                | 39,262                                               | Student support services                          | 5                                   |                      |                 | 1                       | 4 C                  | Dealder       | _        |                      |              |
| Elsewhere in SK                                                  | 35,671                | 37,391                                               |                                                   | 86%                                 |                      | 9% 5%           | Location o              | orcurrent            | Residenc      | e        |                      |              |
| Alberta                                                          | 66,480                | 50,867                                               |                                                   | 00-70                               |                      | <u> </u>        |                         |                      |               | Prince   | Elsewhere            | Outsid       |
|                                                                  |                       |                                                      |                                                   |                                     |                      |                 | Saskatoon               | Regina               | Moose Jaw     | Albert   | in SK                | Sask         |
| British Columbia                                                 |                       |                                                      | Educational experience                            |                                     |                      |                 |                         |                      |               |          |                      |              |
| British Columbia<br>Manitoba                                     |                       |                                                      | Educational experience                            |                                     |                      |                 |                         |                      |               |          |                      |              |
|                                                                  | 51,588<br>30,000      | 39,128                                               |                                                   | 95%                                 |                      |                 | 22%                     | 28%                  | 21%           | 11%      | 12%                  | 7%           |