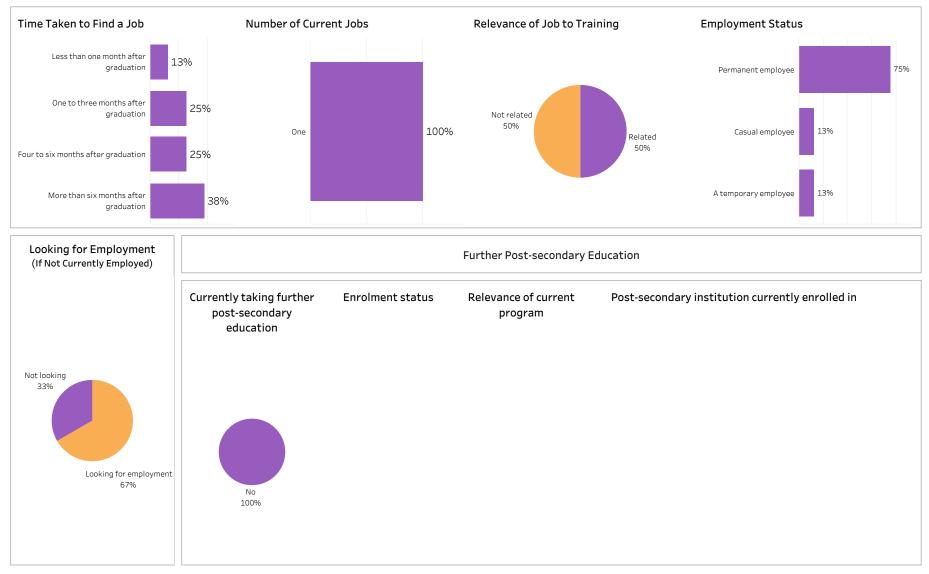

#### Sask Polytech Delivered

Institutional Research and Analysis (IR&A)

Number of Respondents: 14

Summary of Results (2/2)

Campus: Regina; School: Construction; Program: Electrician; Credential: APCERT & CERT; Program Type:

ASKATCHEWAN

## Con Ed - Sask Polytech Delivered

Number of Respondents: 14

Summary of Results (1/2)

School: Construction; Program: Electrician; Campus: Saskatoon; Credential: APCERT; Program Type: Con

Ed - Sask Polytech Delivered