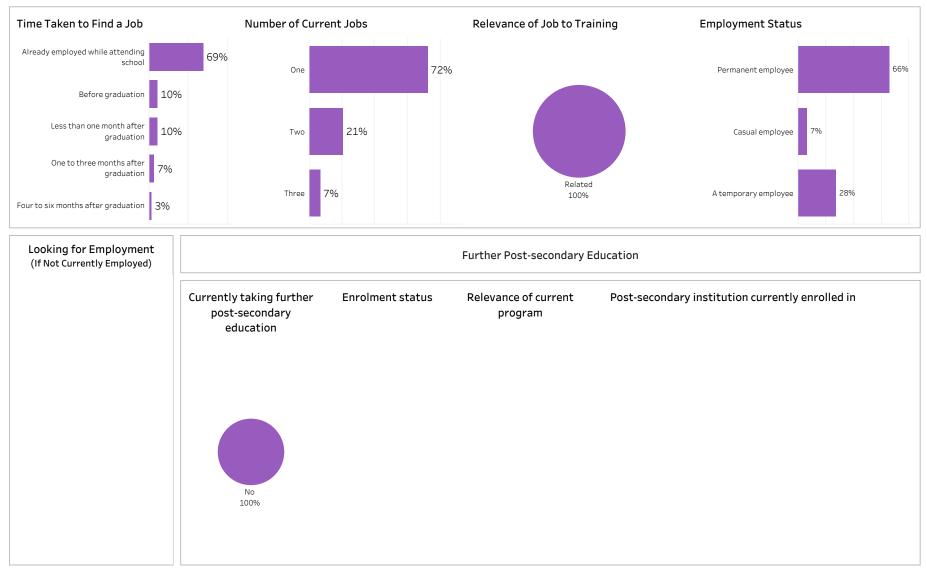

Graduates are asked to report on their employment status, employment in a training related occupation, location of employment, overall satisfaction with their program, as well as satisfaction with preparedness for employment in a training related field.

The survey of 2018-19 graduates was conducted between February and May of 2020. Out of a valid sample of 4,140 graduates, 2,475 completed the survey. The response rate was 60%.