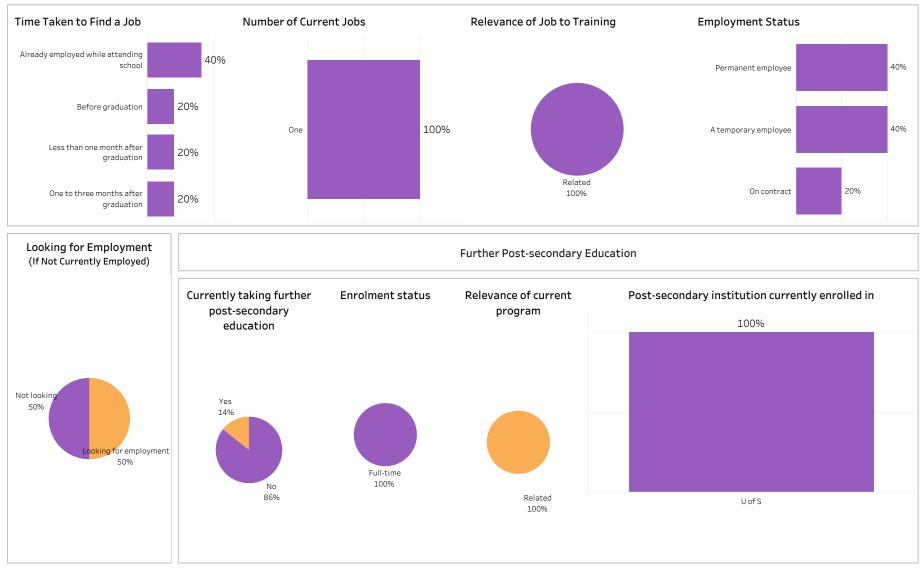

Graduates are asked to report on their employment status, employment in a training related occupation, location of employment, overall satisfaction with their program, as well as satisfaction with preparedness for employment in a training related field.

The survey of 2018-19 graduates was conducted between February and May of 2020. Out of a valid sample of 4,140 graduates, 2,475 completed the survey. The response rate was 60%.