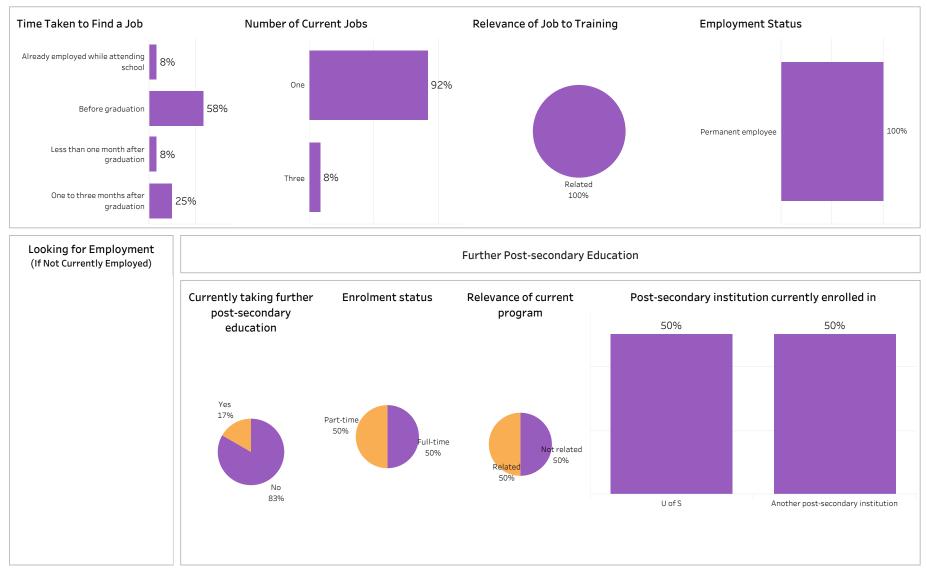

#### Saskatchewan Polytechnic 2018-19 Graduate Follow-up Survey - Program Pages Table of Contents

|                                                                                       | Page |
|---------------------------------------------------------------------------------------|------|
| School of Business                                                                    | 1    |
| School of Business Overall Program Results                                            | 2    |
| School of Business Base Programs Results                                              | 4    |
| School of Business Con Ed Sask Polytech Delivered Programs Results                    | 6    |
| School of Business Con Ed Brokered Programs Results                                   | 8    |
| Accounting                                                                            | 10   |
| Applied Project Management                                                            | 12   |
| Business                                                                              | 14   |
| Business Accountancy                                                                  | 30   |
| Business Management                                                                   | 36   |
| Human Resources Management                                                            | 40   |
| Office Administration                                                                 | 42   |
| Joseph A. Remai School of Construction                                                | 56   |
| Joseph A. Remai School of Construction Overall Program Results                        | 57   |
| Joseph A. Remai School of Construction Base Program Results                           | 59   |
| Joesph A. Remai School of Construction Con Ed Sask Polytech Delivered Program Results | 61   |
| Joseph A. Remai School of Construction Con Ed Brokered Program Results                | 63   |
| Architectural Technologies                                                            | 65   |
| Carpentry                                                                             | 67   |
| Electrician                                                                           | 75   |
| Plumbing & Pipefitting                                                                | 83   |
| Refrigeration & Air Conditioning                                                      | 89   |
| School of Health Sciences                                                             | 91   |
| School of Health Sciences Overall Program Results                                     | 92   |
| School of Health Sciences Base Program Results                                        | 94   |
| School of Health Sciences Con Ed Sask Polytech Delivered Program Results              | 96   |
| School of Health Sciences Con Ed Brokered Program Results                             | 98   |
| Addictions Counselling                                                                | 100  |
| Advanced Care Paramedic                                                               | 102  |

| Combined Laboratory and X-Ray Technology                                                     | 106 |
|----------------------------------------------------------------------------------------------|-----|
| Community Paramedic                                                                          | 108 |
| Continuing Care Assistant                                                                    | 110 |
| Cytotechnology                                                                               | 128 |
| Dental Assisting                                                                             | 130 |
| Health Information Management                                                                | 132 |
| Medical Laboratory Assistant                                                                 | 136 |
| Medical Laboratory Technology                                                                | 138 |
| Medical Radiologic Technology                                                                | 140 |
| Pharmacy Technician                                                                          | 142 |
| Phlebotomy                                                                                   | 146 |
| Primary Care Paramedic                                                                       | 148 |
| Therapeutic Recreation                                                                       | 156 |
| Veterinary Technology                                                                        | 160 |
| School of Hospitality and Tourism                                                            | 162 |
| School of Hospitality and Tourism Overall Program Results                                    | 163 |
| School of Hospitality and Tourism Base Program Results                                       | 165 |
| School of Hospitality and Tourism Con Ed Sask Polytech Delivered Program Results             | 167 |
| School of Hospitality and Tourism Con Ed Brokered Program Results                            | 169 |
| Culinary Arts                                                                                | 171 |
| Food and Beverage Service                                                                    | 173 |
| Food and Nutrition Management                                                                | 177 |
| Food Service Cook                                                                            | 179 |
| Hotel and Restaurant Management                                                              | 183 |
| Professional Cooking                                                                         | 185 |
| Recreation and Community Development                                                         | 191 |
| Retail Meat Specialist                                                                       | 193 |
| School of Human Services and Community Safety                                                | 195 |
| School of Human Services and Community Safety Overall Program Results                        | 196 |
| School of Human Services and Community Safety Base Program Results                           | 198 |
| School of Human Services and Community Safety Con Ed Sask Polytech Delivered Program Results | 200 |
| School of Human Services and Community Safety Con Ed Brokered Program Results                | 202 |
| Aboriginal Policing Preparation                                                              | 204 |
| Correctional Studies                                                                         | 210 |
|                                                                                              |     |