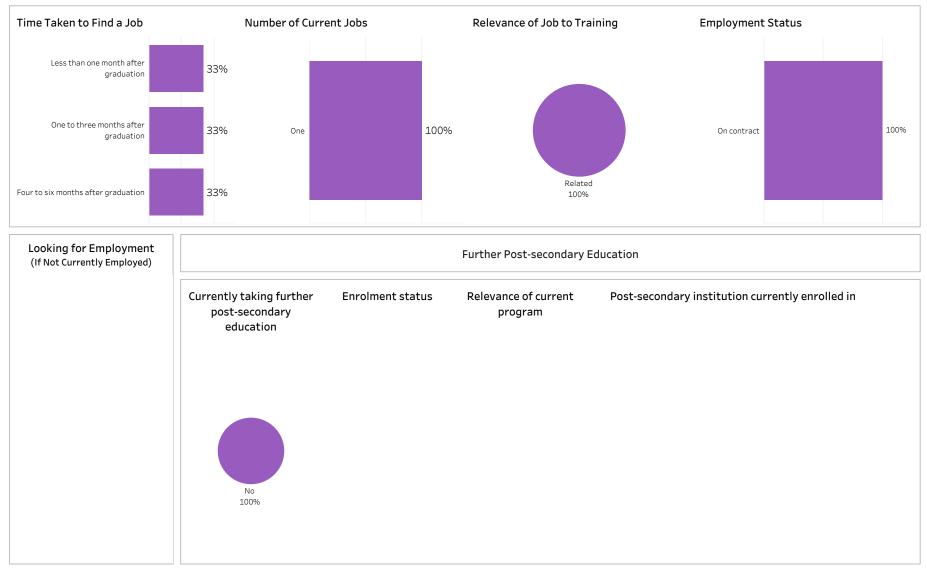

#### Program Type: Con Ed - Sask Polytech Delivered

| Class of GraduatesBase/Con Ed/BrokeredSchool2018-19Con Ed - Sask Polytech DBusiness |                                    |                                           |                                         | Base/Con Ed/BrokeredSchoolProgramAdministeringCon Ed - Sask Polytech DBusinessAccounting Certificate PAll |                       |                                          |                      |                            |                | Campus Credential<br>All |                     |         | Indigenous<br>All    |               |  |  |
|-------------------------------------------------------------------------------------|------------------------------------|-------------------------------------------|-----------------------------------------|-----------------------------------------------------------------------------------------------------------|-----------------------|------------------------------------------|----------------------|----------------------------|----------------|--------------------------|---------------------|---------|----------------------|---------------|--|--|
| Overall Employme                                                                    | nt                                 |                                           |                                         | Overall Sat                                                                                               | tisfaction            | with Program                             | n                    |                            | Relevance      | e of Program             | n to Field          | l of Em | ployment             |               |  |  |
| Available # of Grad<br>Workforce Employe                                            | is Employment                      | # of Full-time<br>Employed<br>Grads       | Full-time<br>Employment<br>Rate         | 27%                                                                                                       | 65%                   | 4%                                       | 0%                   | 4%                         | 42%            | 38%                      | 4%                  |         | 4%                   | 12%           |  |  |
| 23 20                                                                               | 87%                                | 18                                        | 78%                                     | Very Satisfied                                                                                            | Somewhat<br>Satisfied | Somewhat<br>Dissatisfied                 | Very<br>Dissatisfied | Not sure                   | Very satisfied | Somewhat<br>Satisfied    | Somewł<br>Dissatist |         | Very<br>Dissatisfied | Not sure      |  |  |
| Available<br>Workforce     # of Grad<br>Employee       23     17                    | ds Employment                      | # of Full-time<br>Employed<br>Grads<br>16 | Full -time<br>Employment<br>Rate<br>70% | Satisfactic<br>Satisfied wi<br>decision to a                                                              | th the Re<br>attend   | sk Polytech<br>commend program<br>others |                      | commend<br>ytech to others |                | knowledge re             | levant in th        | ne work | place                |               |  |  |
|                                                                                     |                                    | 10                                        | 70%                                     | Saskpolyt                                                                                                 | tech                  | others                                   | Saskpoly             | ytech to others            | 92             | %                        | 4%                  |         | 4                    | %             |  |  |
| Location of Employ                                                                  | ment                               |                                           |                                         | 96%                                                                                                       |                       | 96%                                      | 1                    | 100%                       | Great/Son      | ne Extent                | No Extent           | At All  | Not Sure/No          | ot Applicable |  |  |
| Saskatoon Regina<br>35% 20%                                                         | Moose Jaw Prince<br>Alber<br>5% 5% |                                           | e Outside<br>Sask<br>15%                | Satisfied                                                                                                 | d 📕                   | npus Faciliti<br>Dissatisfied            | es & Service         |                            | Improved e     | earning poter<br>%       | ntial               |         |                      |               |  |  |
| Average Annual Sa                                                                   | lary                               |                                           |                                         | Campus facil                                                                                              |                       |                                          | -                    |                            |                |                          | 4%                  |         | 16                   | 5%            |  |  |
| (<br>Full-time Training R                                                           | Overall (\$)                       |                                           | 40,309<br>42,343                        | Campus activ                                                                                              | 65%<br>vities         |                                          |                      | 35%                        | Great/Son      | ne Extent                | 490<br>No Extent    |         | Not Sure/No          | ot Applicable |  |  |
| Salary by Location                                                                  |                                    |                                           |                                         | 35%                                                                                                       | 5                     |                                          | 62%                  |                            | Improved       | employment o             | opportuniti         | ies     |                      |               |  |  |
|                                                                                     | Overall (\$)                       |                                           | me Training<br>ated (\$)                | Instruction d                                                                                             | lelivered             |                                          |                      |                            | 73             | %                        | 15%                 | 0       | 12                   | 2%            |  |  |
| Saskatoon                                                                           | 34,146                             | 38                                        | 3,849                                   |                                                                                                           |                       | 92%                                      | 1                    | 8%                         | Great/Sor      | ne Extent                | No Extent           | At All  | Not Sure/No          | ot Applicabl  |  |  |
| Regina                                                                              | 46,453                             | 46                                        | 5,453                                   |                                                                                                           |                       |                                          |                      |                            |                |                          |                     |         |                      |               |  |  |
| Moose Jaw                                                                           | 42,328                             | 42                                        | 2,328                                   | Student supp                                                                                              | port services         | 5                                        |                      |                            | Location       | of Current R             | Residence           | 9       |                      |               |  |  |
| Prince Albert                                                                       | 10.055                             |                                           |                                         |                                                                                                           | 65%                   |                                          | 8%                   | 27%                        |                |                          |                     | Prince  | Elsewhere            | Outside       |  |  |
| Elsewhere in SK                                                                     | 46,973                             |                                           | 5,973                                   | Educational                                                                                               | experience            |                                          |                      |                            | Saskatoon      | Regina M                 | oose Jaw            | Albert  | in SK                | Sask          |  |  |
| British Columbia                                                                    | 44,000                             |                                           | 4,000                                   |                                                                                                           | •                     | 85%                                      |                      | 8% 8%                      | 31%            | 23%                      | 4%                  | 4%      | 19%                  | 19%           |  |  |
| Ontario                                                                             | 33,650                             | 33                                        | 3,650                                   |                                                                                                           |                       | 03%                                      |                      | 0% 0%                      |                |                          |                     |         |                      |               |  |  |