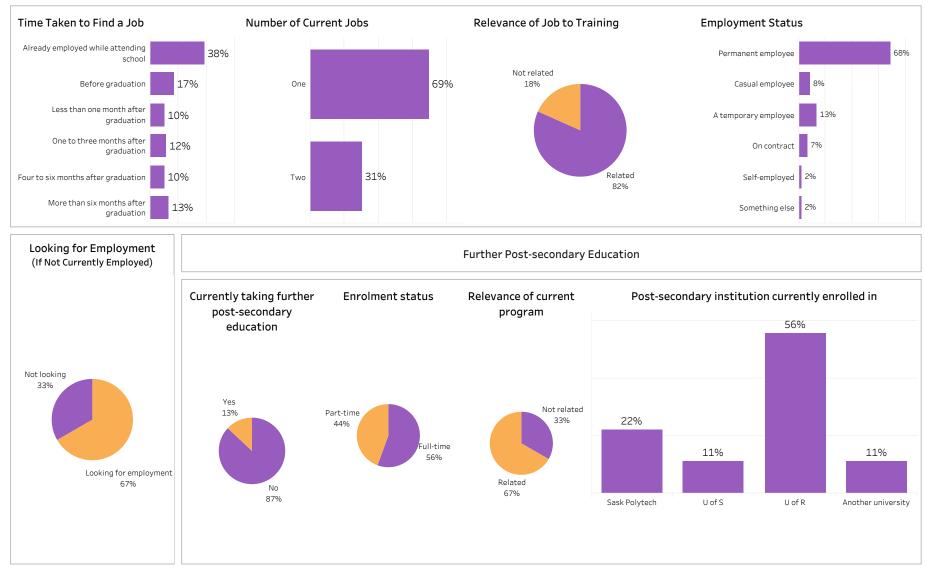

Graduates are asked to report on their employment status, employment in a training related occupation, location of employment, overall satisfaction with their program, as well as satisfaction with preparedness for employment in a training related field.

The survey of 2018-19 graduates was conducted between February and May of 2020. Out of a valid sample of 4,140 graduates, 2,475 completed the survey. The response rate was 60%.