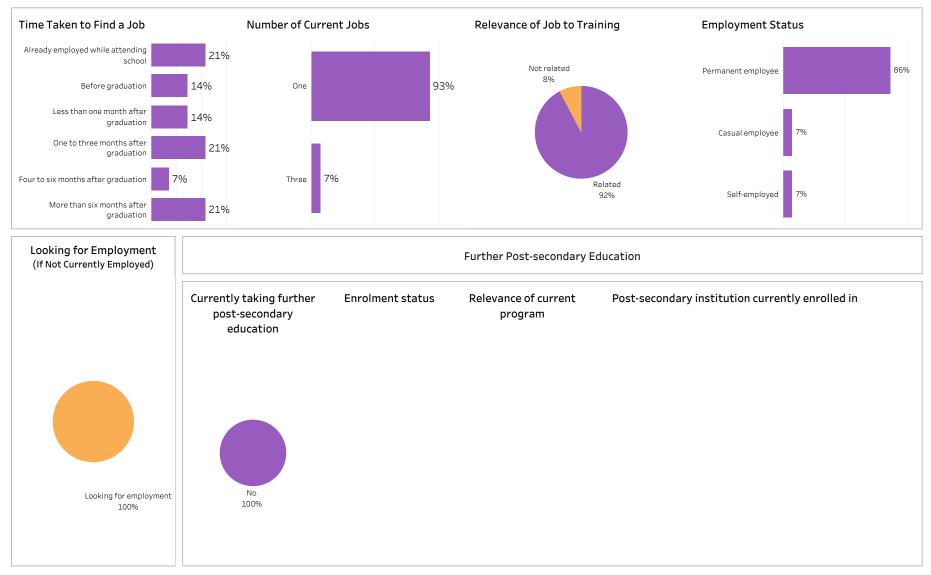

#### Con Ed - Sask Polytech Delivered

Number of Respondents: 26

Summary of Results (1/2)

School: Business; Program: Applied Project Management; Campus: Regina; Credential: APCERT; Program

#### Number of Respondents:

36

#### Type: Con Ed - Sask Polytech Delivered

Summary of Results (2/2)

Campus: All; School: Business; Program: Applied Project Management; Credential: All; Program Type: Con

ASKATCHEWAN

#### Ed - Sask Polytech Delivered

Number of Respondents: 36