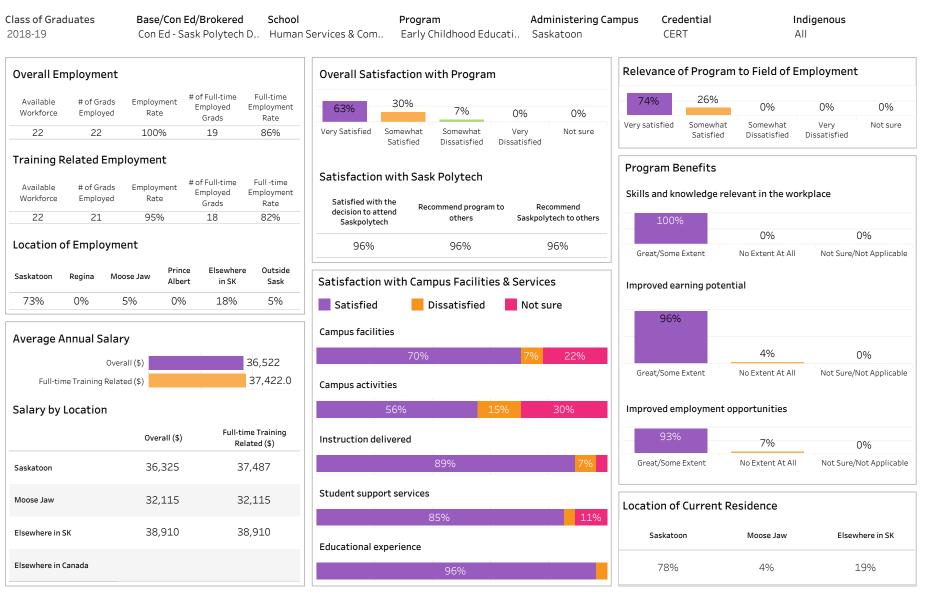

#### DIP, DIPC and 1 more; Program Type: Base

| l <b>ass of Graduates</b><br>2018-19                             | Base/Con Ed/B<br>Base | rokered School<br>Busines                            | -                                                 | Program Administering Ca<br>All All |                      |                 | mpus Cro<br>Al          | Indigenous<br>All    |               |          |                      |              |
|------------------------------------------------------------------|-----------------------|------------------------------------------------------|---------------------------------------------------|-------------------------------------|----------------------|-----------------|-------------------------|----------------------|---------------|----------|----------------------|--------------|
| Overall Employmer                                                | ıt                    |                                                      | Overall Satisfaction                              | with Program                        |                      |                 | Relevance               | e of Progra          | am to Fiel    | d of Em  | ployment             |              |
| Available # of Grad<br>Workforce Employed                        | ls Employment Emp     | ull-time Full-time<br>bloyed Employment<br>rads Rate | 64% 31%                                           | 3%                                  | 2%                   | 0%              | 56%                     | 33%                  | 3%            | -        | 4%                   | 4%           |
| 212 204                                                          |                       | .84 87%                                              | Very Satisfied Somewhat<br>Satisfied              | Somewhat<br>Dissatisfied            | Very<br>Dissatisfied | Not sure        | Very satisfied          | Somewha<br>Satisfied |               |          | Very<br>Dissatisfied | Not sure     |
| Training Related Er<br>Available # of Grad<br>Workforce Employed | ls Employment #of F   | ull-time Full-time<br>bloyed Employment<br>rads Rate | Satisfaction with Sas                             | k Polytech                          | to Rec               | commend         | Program<br>Skills and k |                      | relevant in t | he work  | place                |              |
| 212 137                                                          | 65% 1                 | .30 61%                                              | decision to attend<br>Saskpolytech                | others                              |                      | ytech to others | 959                     | %                    |               |          |                      |              |
| Leastion of Employ                                               |                       |                                                      | 0.404                                             | 000/                                |                      | 0.001           |                         |                      | 29            | ,<br>0   | 20                   | %            |
| Location of Employ                                               | ment                  |                                                      | 94%                                               | 92%                                 |                      | 96%             | Great/Som               | ne Extent            | No Exten      | t At All | Not Sure/No          | t Applicab   |
| 18% 35%                                                          | 13% 11%               | 13% 8%                                               | Satisfaction with Can Satisfied Campus facilities | Dissatisfied                        | Not si               |                 | 829                     | earning pote         |               |          |                      |              |
| Average Annual Sal                                               |                       |                                                      |                                                   | 90%                                 |                      | 8%              |                         |                      | 119           | %        | 79                   | %            |
| 0                                                                | overall (\$)          | 40,266                                               |                                                   | 3070                                |                      |                 | Great/Som               | e Extent             | No Exten      | + Λ+ ΛΠ  | Not Sure/No          | t Applicab   |
| Full-time Training Re                                            | elated (\$)           | 43,046                                               | Campus activities                                 |                                     |                      |                 | Great/Son               | le Exterit           | No Exten      | LALAII   | Not Sure/No          | с Аррпсар    |
| Salary by Location                                               |                       |                                                      | 749                                               | %                                   | 1                    | 17% 10%         | Improved e              | employment           | t opportuni   | ties     |                      |              |
|                                                                  | Overall (\$)          | Full-time Training<br>Related (\$)                   | Instruction delivered                             |                                     |                      |                 | 839                     | %                    | 139           | %        | 40                   | %            |
| Saskatoon                                                        | 36,142                | 46,554                                               |                                                   | 91%                                 |                      | 7%              | Great/Son               | no Extont            | No Exter      | + Λ+ ΛΠ  | Not Sure/No          | t Applicab   |
| Regina                                                           | 44,310                | 45,830                                               |                                                   | 91/0                                |                      | 7 70            | 0.600,000               | LA LACOIL            | NO EXCEN      | C/1C/111 | Not Sure/No          | .c., ppiicau |
| Moose Jaw                                                        | 33,894                | 36,146                                               |                                                   |                                     |                      |                 |                         |                      |               |          |                      |              |
| Prince Albert                                                    | 36,523                | 39,262                                               | Student support services                          | 5                                   |                      |                 | 1                       | 4 C                  | Dealder       | _        |                      |              |
| Elsewhere in SK                                                  | 35,671                | 37,391                                               |                                                   | 86%                                 |                      | 9% 5%           | Location o              | orcurrent            | Residenc      | e        |                      |              |
| Alberta                                                          | 66,480                | 50,867                                               |                                                   | 00-70                               |                      | <u> </u>        |                         |                      |               | Prince   | Elsewhere            | Outsid       |
|                                                                  |                       |                                                      |                                                   |                                     |                      |                 | Saskatoon               | Regina               | Moose Jaw     | Albert   | in SK                | Sask         |
| British Columbia                                                 |                       |                                                      | Educational experience                            |                                     |                      |                 |                         |                      |               |          |                      |              |
| British Columbia<br>Manitoba                                     |                       |                                                      | Educational experience                            |                                     |                      |                 |                         |                      |               |          |                      |              |
|                                                                  | 51,588<br>30,000      | 39,128                                               |                                                   | 95%                                 |                      |                 | 22%                     | 28%                  | 21%           | 11%      | 12%                  | 7%           |

Summary of Results (2/2)

ASKATCHEWAN

Campus: Moose Jaw, Prince Albert, Regina and 1 more; School: Business; Program: All; Credential: CERT,

DIP, DIPC and 1 more; Program Type: Base

Number of Respondents: 243