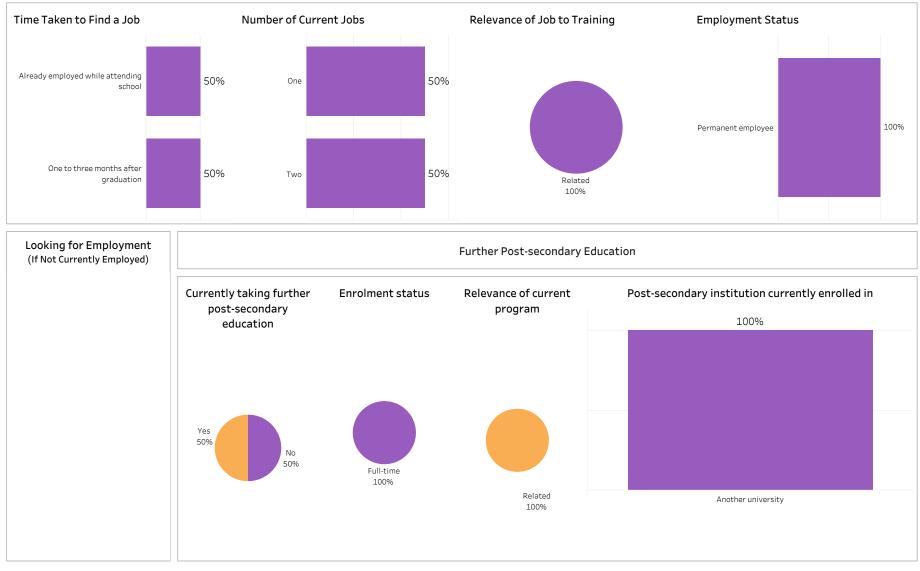

Credential: APCERT & CERT; Program Type: Con Ed - Sask Polytech Delivered

ASKATCHEWAN

Number of Respondents: 10

Summary of Results (1/2)

School: Construction; Program: Plumbing and Pipefitting; Campus: Saskatoon; Credential: APCERT;

## Program Type: Con Ed - Brokered

Institutional Research and Analysis (IR&A)

Number of Respondents: 18

Summary of Results (2/2)

Campus: Moose Jaw, Prince Albert, Saskatoon; School: Construction; Program: Plumbing and Pipefitting;

Credential: APCERT & CERT; Program Type: Con Ed - Brokered

ASKATCHEWAN

Number of Respondents: 18

SASKATCHEWAN POLYTECHNIC

Summary of Results (1/2)

School: Construction; Program: Refrigeration/Air Conditioning; Campus: Saskatoon; Credential: CERT;

Number of Respondents: 10

Program Type: Base

Summary of Results (2/2)

Campus: Moose Jaw, Prince Albert, Regina and 1 more; School: Construction; Program: Refrigeration/Air

Conditioning; Credential: APCERT & CERT; Program Type: Base

ASKATCHEWAN

Number of Respondents: 10