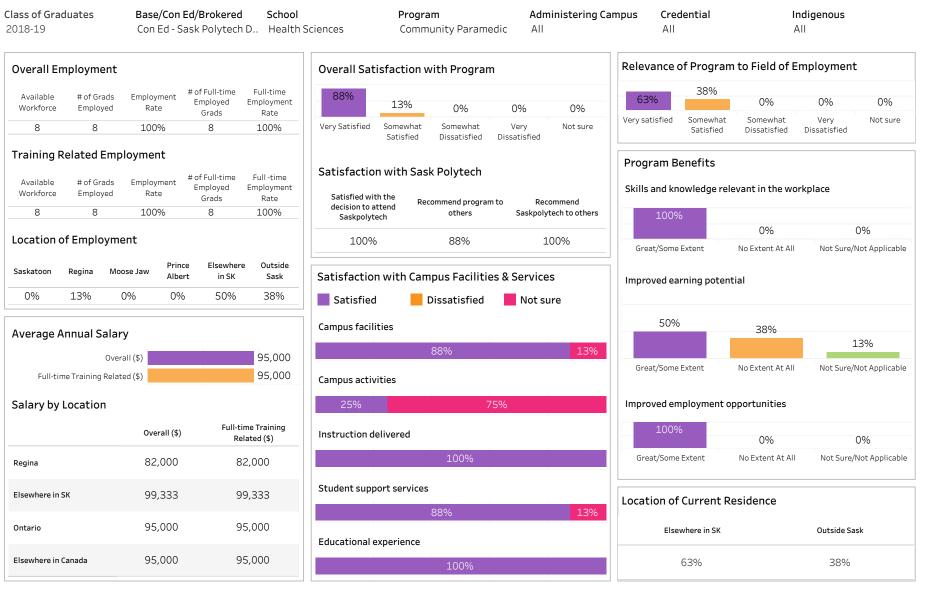

#### DIP, DIPC and 1 more; Program Type: Base

| l <b>ass of Graduates</b><br>2018-19                             | Base/Con Ed/B<br>Base | rokered School<br>Busines                            | -                                                 | Program Administering Ca<br>All All |                      |                 | mpus Cro<br>Al          | Indigenous<br>All    |               |          |                      |              |
|------------------------------------------------------------------|-----------------------|------------------------------------------------------|---------------------------------------------------|-------------------------------------|----------------------|-----------------|-------------------------|----------------------|---------------|----------|----------------------|--------------|
| Overall Employmer                                                | ıt                    |                                                      | Overall Satisfaction                              | with Program                        |                      |                 | Relevance               | e of Progra          | am to Fiel    | d of Em  | ployment             |              |
| Available # of Grad<br>Workforce Employed                        | ls Employment Emp     | ull-time Full-time<br>bloyed Employment<br>rads Rate | 64% 31%                                           | 3%                                  | 2%                   | 0%              | 56%                     | 33%                  | 3%            | -        | 4%                   | 4%           |
| 212 204                                                          |                       | .84 87%                                              | Very Satisfied Somewhat<br>Satisfied              | Somewhat<br>Dissatisfied            | Very<br>Dissatisfied | Not sure        | Very satisfied          | Somewha<br>Satisfied |               |          | Very<br>Dissatisfied | Not sure     |
| Training Related Er<br>Available # of Grad<br>Workforce Employed | ls Employment #of F   | ull-time Full-time<br>bloyed Employment<br>rads Rate | Satisfaction with Sas                             | k Polytech                          | to Rec               | commend         | Program<br>Skills and k |                      | relevant in t | he work  | place                |              |
| 212 137                                                          | 65% 1                 | .30 61%                                              | decision to attend<br>Saskpolytech                | others                              |                      | ytech to others | 959                     | %                    |               |          |                      |              |
| Leastion of Employ                                               |                       |                                                      | 0.404                                             | 000/                                |                      | 0.001           |                         |                      | 29            | ,<br>0   | 20                   | %            |
| Location of Employ                                               | ment                  |                                                      | 94%                                               | 92%                                 |                      | 96%             | Great/Som               | ne Extent            | No Exten      | t At All | Not Sure/No          | t Applicab   |
| 18% 35%                                                          | 13% 11%               | 13% 8%                                               | Satisfaction with Can Satisfied Campus facilities | Dissatisfied                        | Not si               |                 | 829                     | earning pote         |               |          |                      |              |
| Average Annual Sal                                               |                       |                                                      |                                                   | 90%                                 |                      | 8%              |                         |                      | 119           | %        | 79                   | %            |
| 0                                                                | overall (\$)          | 40,266                                               |                                                   | 3070                                |                      |                 | Great/Som               | e Extent             | No Exten      | + Λ+ ΛΠ  | Not Sure/No          | t Applicab   |
| Full-time Training Re                                            | elated (\$)           | 43,046                                               | Campus activities                                 |                                     |                      |                 | Great/Son               | le Exterit           | No Exten      | LALAII   | Not Sure/No          | с Аррпсар    |
| Salary by Location                                               |                       |                                                      | 749                                               | %                                   | 1                    | 17% 10%         | Improved e              | employment           | t opportuni   | ties     |                      |              |
|                                                                  | Overall (\$)          | Full-time Training<br>Related (\$)                   | Instruction delivered                             |                                     |                      |                 | 839                     | %                    | 139           | %        | 40                   | %            |
| Saskatoon                                                        | 36,142                | 46,554                                               |                                                   | 91%                                 |                      | 7%              | Great/Son               | no Extont            | No Exter      | + Λ+ ΛΠ  | Not Sure/No          | t Applicab   |
| Regina                                                           | 44,310                | 45,830                                               |                                                   | 91/0                                |                      | 7 70            | 0.600,000               | LA LACOIL            | NO EXCEN      | C/1C/111 | Not Sure/No          | .c., ppiicau |
| Moose Jaw                                                        | 33,894                | 36,146                                               |                                                   |                                     |                      |                 |                         |                      |               |          |                      |              |
| Prince Albert                                                    | 36,523                | 39,262                                               | Student support services                          | 5                                   |                      |                 | 1                       | 4 C                  | Dealder       | _        |                      |              |
| Elsewhere in SK                                                  | 35,671                | 37,391                                               |                                                   | 86%                                 |                      | 9% 5%           | Location o              | orcurrent            | Residenc      | e        |                      |              |
| Alberta                                                          | 66,480                | 50,867                                               |                                                   | 00-70                               |                      | <u> </u>        |                         |                      |               | Prince   | Elsewhere            | Outsid       |
|                                                                  |                       |                                                      |                                                   |                                     |                      |                 | Saskatoon               | Regina               | Moose Jaw     | Albert   | in SK                | Sask         |
| British Columbia                                                 |                       |                                                      | Educational experience                            |                                     |                      |                 |                         |                      |               |          |                      |              |
| British Columbia<br>Manitoba                                     |                       |                                                      | Educational experience                            |                                     |                      |                 |                         |                      |               |          |                      |              |
|                                                                  | 51,588<br>30,000      | 39,128                                               |                                                   | 95%                                 |                      |                 | 22%                     | 28%                  | 21%           | 11%      | 12%                  | 7%           |