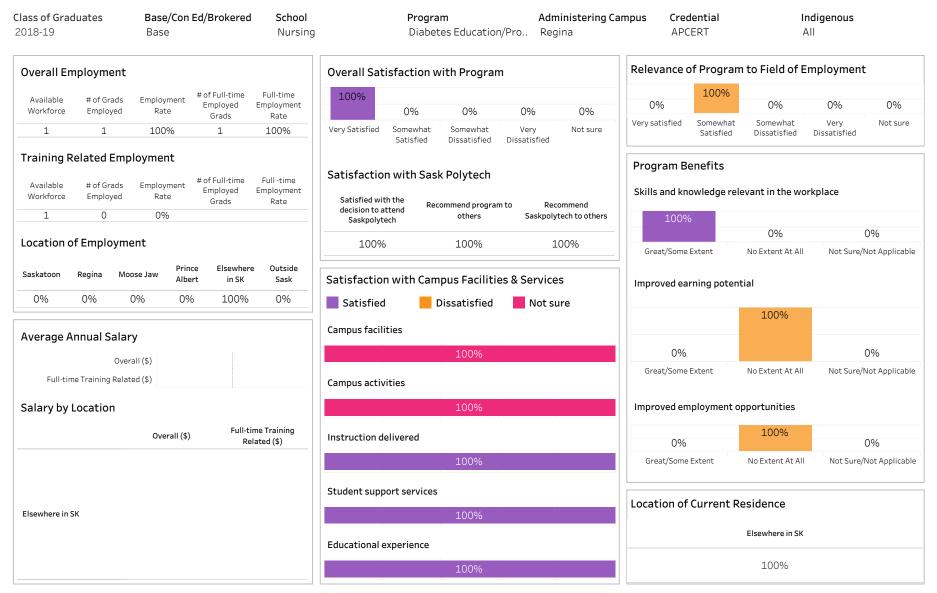

red



# Institutional Research and Analysis (IR&A)

Number of Respondents:

29

Summary of Results (2/2)

Campus: Regina; School: Nursing; Program: Critical Care Nursing; Credential: ACERT; Program Type: Con

ASKATCHEWAN

#### Ed - Sask Polytech Delivered

Number of Respondents: 29



Summary of Results (1/2)

Number of Respondents: 2

School: Nursing; Program: Diabetes Education/Professionl; Campus: Regina; Credential: ACERT; Program

Type: Base



Summary of Results (2/2)

Campus: Regina; School: Nursing; Program: Diabetes Education/Professionl; Credential: ACERT; Program

Type: Base

Number of Respondents: 2



Summary of Results (1/2)

Number of Respondents: 1

School: Nursing; Program: Diabetes Education/Providers; Campus: Regina; Credential: APCERT; Program

SKATCHEWAN

Type: Base



Summary of Results (2/2)

Campus: Regina; School: Nursing; Program: Diabetes Education/Providers; Credential: APCERT; Program

ASKATCHEWAN

Type: Base

Number of Respondents: 1



Summary of Results (1/2)

Number of Respondents: 4

School: Nursing; Program: Emergency Nursing; Campus: Regina; Credential: ACERT; Program Type: Con Ed

- Sask Polytech Delivered



Summary of Results (2/2)

Campus: Regina; School: Nursing; Program: Emergency Nursing; Credential: ACERT; Program Type: Con Ed

ASKATCHEWAN

#### - Sask Polytech Delivered

Number of Respondents: 4



Institutional Research and Analysis (IR&A)

Summary of Results (1/2)

School: Nursing; Program: Medical Device Reprocess Tech; Campus: Regina; Credential: APCERT; Program

Number of Respondents:

29

#### Type: Con Ed - Sask Polytech