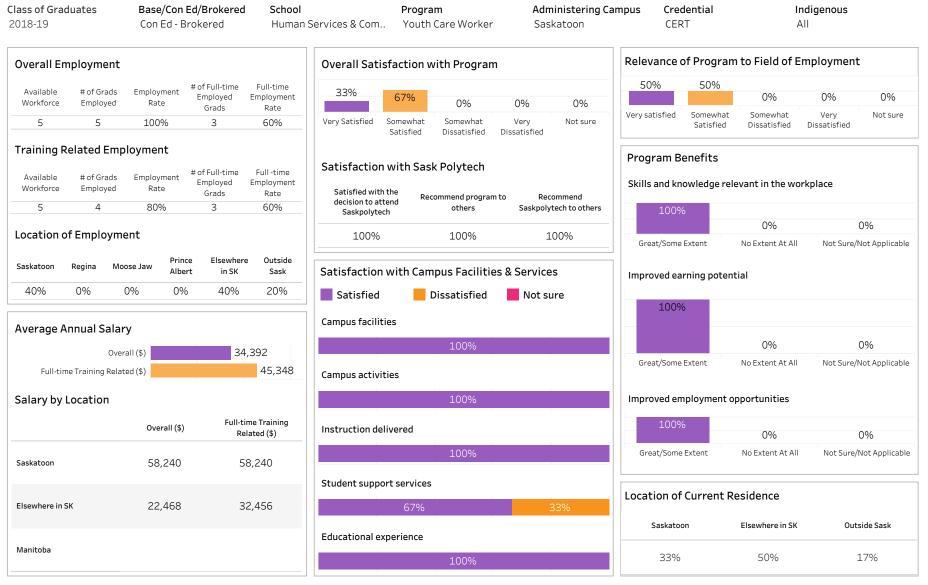

Summary of Results (1/2) School: Business; Program: All; Campus: Moose Jaw, Regina, Saskatoon; Credential: CERT & DIP; Program

Number of Respondents: 121

#### Type: Con Ed - Sask Polytech Delivered

Summary of Results (2/2)

Campus: Moose Jaw, Prince Albert, Regina and 1 more; School: Business; Program: All; Credential: CERT,

DIP, DIPC and 1 more; Program Type: Con Ed - Sask Polytech Delivered