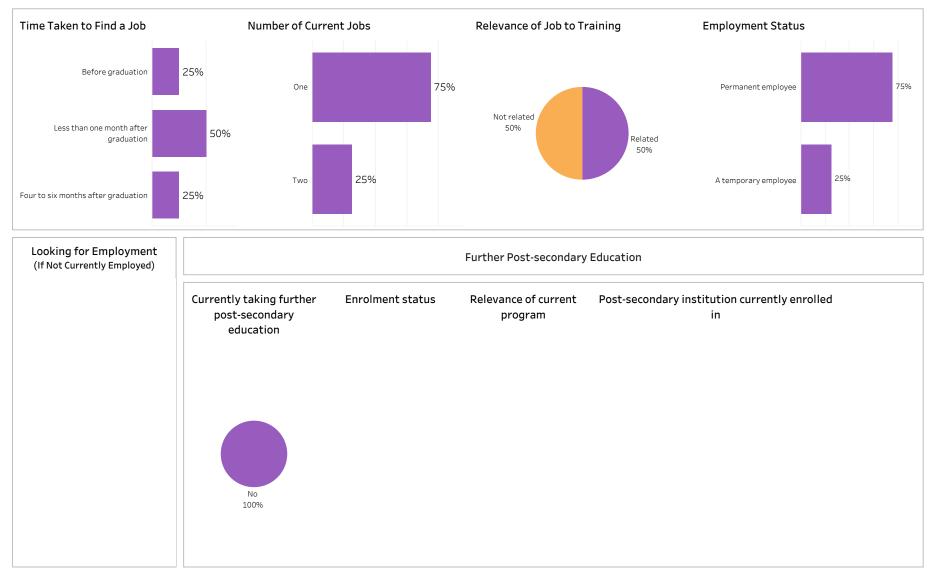

School: Construction; Program: Carpentry; Campus: Saskatoon; Credential: APCERT; Program Type: Con

Ed - Sask Polytech Delivered

Institutional Research and Analysis (IR&A)

Number of Respondents: 4

Summary of Results (2/2)

Campus: Saskatoon; School: Construction; Program: Carpentry; Credential: APCERT; Program Type: Con Ed

## - Sask Polytech Delivered

Number of Respondents: 4

Summary of Results (1/2)

School: Construction; Program: Carpentry; Campus: Moose Jaw; Credential: CERT; Program Type: Base

Number of Respondents: 16

Summary of Results (2/2)