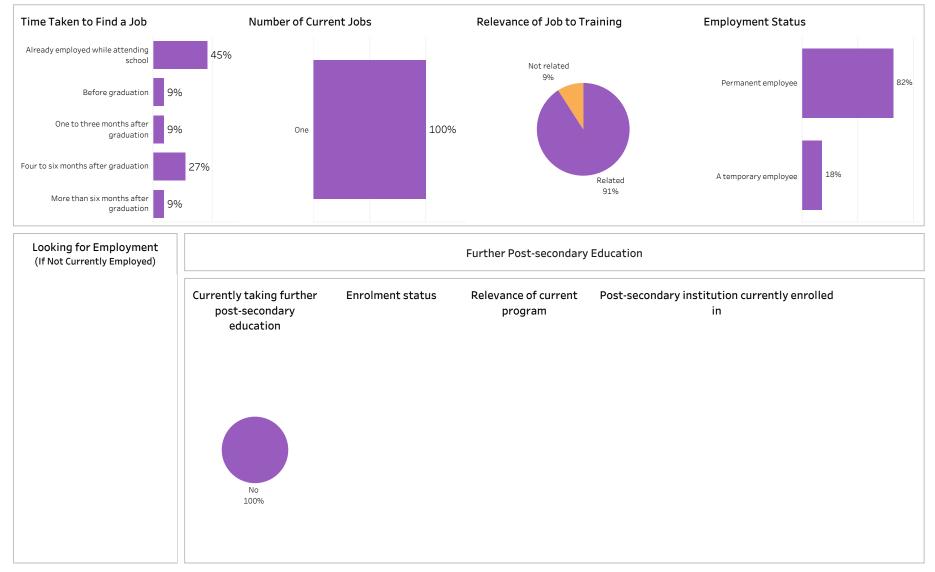

#### DIP, DIPC and 1 more; Program Type: Base

| l <b>ass of Graduates</b><br>2018-19                             | Base/Con Ed/B<br>Base | rokered School<br>Busines                            | -                                                 | Program Administering Ca<br>All All |                      |                 | mpus Cro<br>Al          | Indigenous<br>All    |               |          |                      |              |
|------------------------------------------------------------------|-----------------------|------------------------------------------------------|---------------------------------------------------|-------------------------------------|----------------------|-----------------|-------------------------|----------------------|---------------|----------|----------------------|--------------|
| Overall Employmer                                                | ıt                    |                                                      | Overall Satisfaction                              | with Program                        |                      |                 | Relevance               | e of Progra          | am to Fiel    | d of Em  | ployment             |              |
| Available # of Grad<br>Workforce Employed                        | ls Employment Emp     | ull-time Full-time<br>bloyed Employment<br>rads Rate | 64% 31%                                           | 3%                                  | 2%                   | 0%              | 56%                     | 33%                  | 3%            | -        | 4%                   | 4%           |
| 212 204                                                          |                       | .84 87%                                              | Very Satisfied Somewhat<br>Satisfied              | Somewhat<br>Dissatisfied            | Very<br>Dissatisfied | Not sure        | Very satisfied          | Somewha<br>Satisfied |               |          | Very<br>Dissatisfied | Not sure     |
| Training Related Er<br>Available # of Grad<br>Workforce Employed | ls Employment #of F   | ull-time Full-time<br>bloyed Employment<br>rads Rate | Satisfaction with Sas                             | k Polytech                          | to Rec               | commend         | Program<br>Skills and k |                      | relevant in t | he work  | place                |              |
| 212 137                                                          | 65% 1                 | .30 61%                                              | decision to attend<br>Saskpolytech                | others                              |                      | ytech to others | 959                     | %                    |               |          |                      |              |
| Leastion of Employ                                               |                       |                                                      | 0.404                                             | 000/                                |                      | 0.001           |                         |                      | 29            | ,<br>0   | 20                   | %            |
| Location of Employ                                               | ment                  |                                                      | 94%                                               | 92%                                 |                      | 96%             | Great/Som               | ne Extent            | No Exten      | t At All | Not Sure/No          | t Applicab   |
| 18% 35%                                                          | 13% 11%               | 13% 8%                                               | Satisfaction with Can Satisfied Campus facilities | Dissatisfied                        | Not si               |                 | 829                     | earning pote         |               |          |                      |              |
| Average Annual Sal                                               |                       |                                                      |                                                   | 90%                                 |                      | 8%              |                         |                      | 119           | %        | 79                   | %            |
| 0                                                                | overall (\$)          | 40,266                                               |                                                   | 3070                                |                      |                 | Great/Som               | e Extent             | No Exten      | + Λ+ ΛΠ  | Not Sure/No          | t Applicab   |
| Full-time Training Re                                            | elated (\$)           | 43,046                                               | Campus activities                                 |                                     |                      |                 | Great/Son               | le Exterit           | No Exten      | LALAII   | Not Sure/No          | с Аррпсар    |
| Salary by Location                                               |                       |                                                      | 749                                               | %                                   | 1                    | 17% 10%         | Improved e              | employment           | t opportuni   | ties     |                      |              |
|                                                                  | Overall (\$)          | Full-time Training<br>Related (\$)                   | Instruction delivered                             |                                     |                      |                 | 839                     | %                    | 139           | %        | 40                   | %            |
| Saskatoon                                                        | 36,142                | 46,554                                               |                                                   | 91%                                 |                      | 7%              | Great/Son               | no Extont            | No Exter      | + Λ+ ΛΠ  | Not Sure/No          | t Applicab   |
| Regina                                                           | 44,310                | 45,830                                               |                                                   | 91/0                                |                      | 7 70            | 0.600,000               | LA LACOIL            | NO EXCEN      | C/1C/111 | Not Sure/No          | .c., ppiicau |
| Moose Jaw                                                        | 33,894                | 36,146                                               |                                                   |                                     |                      |                 |                         |                      |               |          |                      |              |
| Prince Albert                                                    | 36,523                | 39,262                                               | Student support services                          | 5                                   |                      |                 | 1                       | 4 C                  | Dealder       | _        |                      |              |
| Elsewhere in SK                                                  | 35,671                | 37,391                                               |                                                   | 86%                                 |                      | 9% 5%           | Location o              | orcurrent            | Residenc      | e        |                      |              |
| Alberta                                                          | 66,480                | 50,867                                               |                                                   | 00-70                               |                      | <u> </u>        |                         |                      |               | Prince   | Elsewhere            | Outsid       |
|                                                                  |                       |                                                      |                                                   |                                     |                      |                 | Saskatoon               | Regina               | Moose Jaw     | Albert   | in SK                | Sask         |
| British Columbia                                                 |                       |                                                      | Educational experience                            |                                     |                      |                 |                         |                      |               |          |                      |              |
| British Columbia<br>Manitoba                                     |                       |                                                      | Educational experience                            |                                     |                      |                 |                         |                      |               |          |                      |              |
|                                                                  | 51,588<br>30,000      | 39,128                                               |                                                   | 95%                                 |                      |                 | 22%                     | 28%                  | 21%           | 11%      | 12%                  | 7%           |