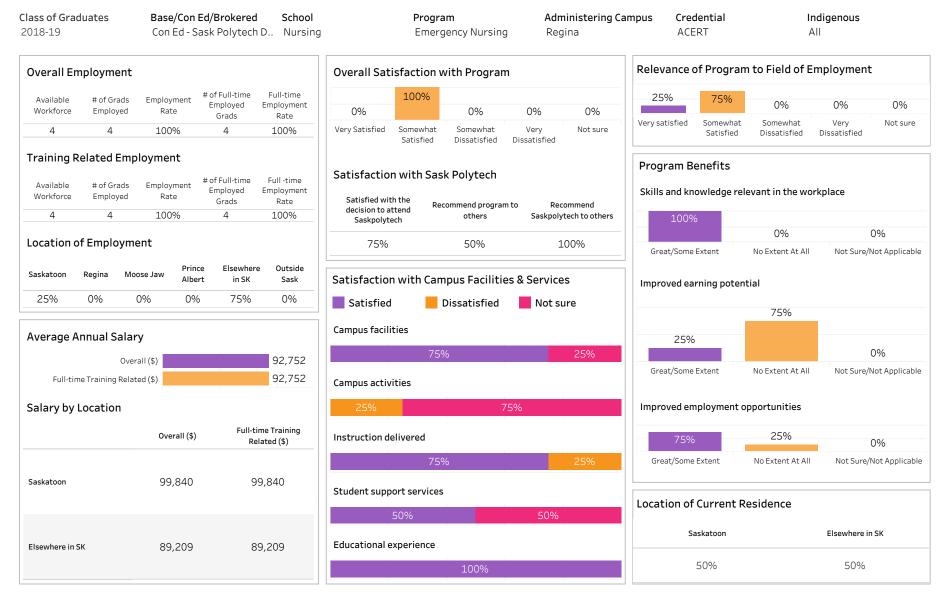

: Diabetes Education/Professionl; Campus: Regina; Credential: ACERT; Program

Type: Base



Summary of Results (2/2)

Campus: Regina; School: Nursing; Program: Diabetes Education/Professionl; Credential: ACERT; Program

Type: Base

Number of Respondents: 2



Summary of Results (1/2)

Number of Respondents: 1

School: Nursing; Program: Diabetes Education/Providers; Campus: Regina; Credential: APCERT; Program

SKATCHEWAN

Type: Base



Summary of Results (2/2)

Campus: Regina; School: Nursing; Program: Diabetes Education/Providers; Credential: APCERT; Program

ASKATCHEWAN

Type: Base

Number of Respondents: 1



Summary of Results (1/2)

Number of Respondents: 4

School: Nursing; Program: Emergency Nursing; Campus: Regina; Credential: ACERT; Program Type: Con Ed

- Sask Polytech Delivered



Summary of Results (2/2)

Campus: Regina; School: Nursing; Program: Emergency Nursing; Credential: ACERT; Program Type: Con Ed

ASKATCHEWAN

#### - Sask Polytech Delivered

Number of Respondents: 4



Institutional Research and Analysis (IR&A)

Summary of Results (1/2)

School: Nursing; Program: Medical Device Reprocess Tech; Campus: Regina; Credential: APCERT; Program

Number of Respondents:

29

#### Type: Con Ed - Sask Polytech Delivered



Summary of Results (2/2)

Campus: Regina; School: Nursing; Program: Medical Device Reprocess Tech; Credential: APCERT; Program

#### Type: Con Ed - Sask Polytech Delivered

ASKATCHEWAN

Number of Respondents: 29



Summary of Results (1/2)

School: Nursing; Program: International Educated Nurses; Campus: Regina; Credential: APCERT; Program

Number