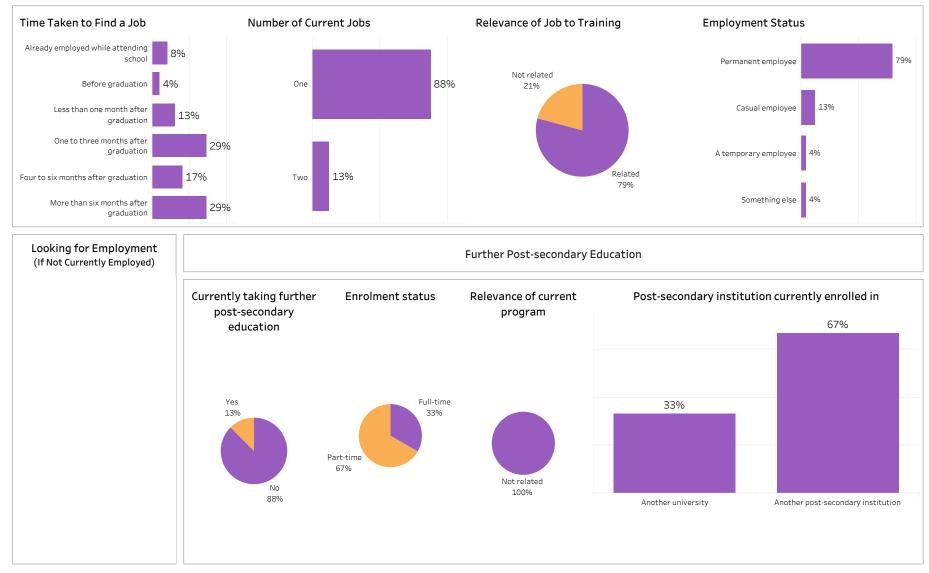

#### Saskatchewan Polytechnic 2018-19 Graduate Follow-up Survey - Program Pages Table of Contents

|                                                                                       | Page |
|---------------------------------------------------------------------------------------|------|
| School of Business                                                                    | 1    |
| School of Business Overall Program Results                                            | 2    |
| School of Business Base Programs Results                                              | 4    |
| School of Business Con Ed Sask Polytech Delivered Programs Results                    | 6    |
| School of Business Con Ed Brokered Programs Results                                   | 8    |
| Accounting                                                                            | 10   |
| Applied Project Management                                                            | 12   |
| Business                                                                              | 14   |
| Business Accountancy                                                                  | 30   |
| Business Management                                                                   | 36   |
| Human Resources Management                                                            | 40   |
| Office Administration                                                                 | 42   |
| Joseph A. Remai School of Construction                                                | 56   |
| Joseph A. Remai School of Construction Overall Program Results                        | 57   |
| Joseph A. Remai School of Construction Base Program Results                           | 59   |
| Joesph A. Remai School of Construction Con Ed Sask Polytech Delivered Program Results | 61   |
| Joseph A. Remai School of Construction Con Ed Brokered Program Results                | 63   |
| Architectural Technologies                                                            | 65   |
| Carpentry                                                                             | 67   |
| Electrician                                                                           | 75   |
| Plumbing & Pipefitting                                                                | 83   |
| Refrigeration & Air Conditioning                                                      | 89   |
| School of Health Sciences                                                             | 91   |
| School of Health Sciences Overall Program Results                                     | 92   |
| School of Health Sciences Base Program Results                                        | 94   |
| School of Health Sciences Con Ed Sask Polytech Delivered Program Results              | 96   |
| School of Health Sciences Con Ed Brokered Program Results                             | 98   |
| Addictions Counselling                                                                | 100  |
| Advanced Care Paramedic                                                               | 102  |

| Combined Laboratory and X-Ray Technology                                                     | 106 |
|----------------------------------------------------------------------------------------------|-----|
| Community Paramedic                                                                          | 108 |
| Continuing Care Assistant                                                                    | 110 |
| Cytotechnology                                                                               | 128 |
| Dental Assisting                                                                             | 130 |
| Health Information Management                                                                | 132 |
| Medical Laboratory Assistant                                                                 | 136 |
| Medical Laboratory Technology                                                                | 138 |
| Medical Radiologic Technology                                                                | 140 |
| Pharmacy Technician                                                                          | 142 |
| Phlebotomy                                                                                   | 146 |
| Primary Care Paramedic                                                                       | 148 |
| Therapeutic Recreation                                                                       | 156 |
| Veterinary Technology                                                                        | 160 |
| School of Hospitality and Tourism                                                            | 162 |
| School of Hospitality and Tourism Overall Program Results                                    | 163 |
| School of Hospitality and Tourism Base Program Results                                       | 165 |
| School of Hospitality and Tourism Con Ed Sask Polytech Delivered Program Results             | 167 |
| School of Hospitality and Tourism Con Ed Brokered Program Results                            | 169 |
| Culinary Arts                                                                                | 171 |
| Food and Beverage Service                                                                    | 173 |
| Food and Nutrition Management                                                                | 177 |
| Food Service Cook                                                                            | 179 |
| Hotel and Restaurant Management                                                              | 183 |
| Professional Cooking                                                                         | 185 |
| Recreation and Community Development                                                         | 191 |
| Retail Meat Specialist                                                                       | 193 |
| School of Human Services and Community Safety                                                | 195 |
| School of Human Services and Community Safety Overall Program Results                        | 196 |
| School of Human Services and Community Safety Base Program Results                           | 198 |
| School of Human Services and Community Safety Con Ed Sask Polytech Delivered Program Results | 200 |
| School of Human Services and Community Safety Con Ed Brokered Program Results                | 202 |
| Aboriginal Policing Preparation                                                              | 204 |
| Correctional Studies                                                                         | 210 |
|                                                                                              |     |