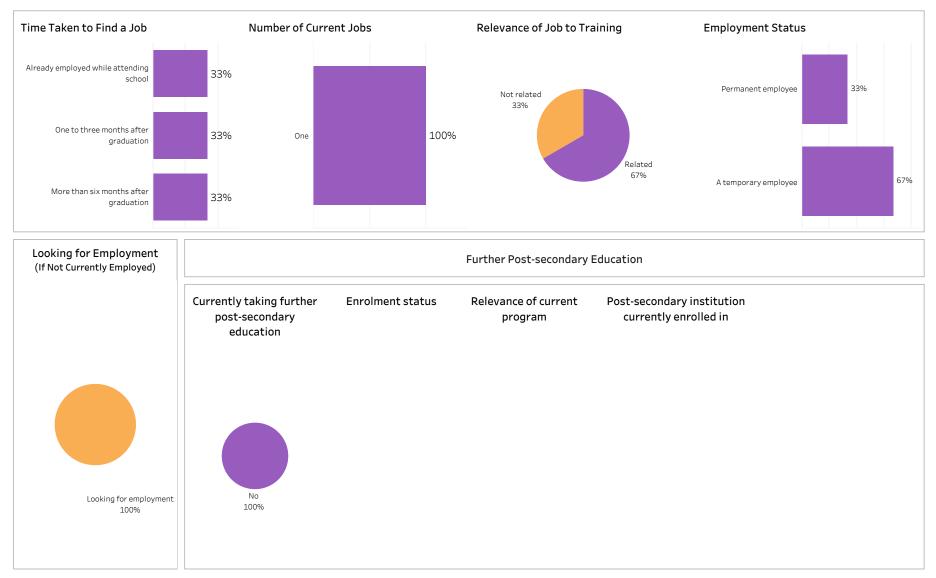

Base/Con Ed/Brokered School Administering Campus Class of Graduates Program Credential Indigenous All All Business All Multiple values All Relevance of Program to Field of Employment **Overall Employment Overall Satisfaction with Program** # of Full-time Full-time 32% # of Grads Employment 36% 3% 4% 5% Employed Employment 57% 60% 3% 2% Employed Rate 0% Grads Rate Somewhat Very satisfied Somewhat Very Not sure 363 94% 323 84% Very Satisfied Somewhat Somewhat Very Not sure Satisfied Dissatisfied Dissatisfied Satisfied Dissatisfied Dissatisfied Training Related Employment **Program Benefits** Satisfaction with Sask Polytech # of Full-time Full -time # of Grads Employment Employed Employment Skills and knowledge relevant in the workplace Employed Rate Satisfied with the Grads Rate Recommend program to Recommend decision to attend 254 66% 236 61% others Saskpolytech to others Saskpolytech 5% 3% Location of Employment 94% 93% 96% Great/Some Extent No Extent At All Not Sure/Not Applicable Prince Elsewhere Outside Regina Moose Jaw Satisfaction with Campus Facilities & Services Albert in SK Sask Improved earning potential 32% 8% 7% 26% 6% Satisfied Dissatisfied Not sure 81% **Campus facilities** Average Annual Salary 11% 7% 6% 11% Overall (\$) 42.835 Great/Some Extent No Extent At All Not Sure/Not Applicable 46,324 Full-time Training Related (\$) **Campus** activities Salary by Location Improved employment opportunities Full-time Training Overall (\$) Instruction delivered 13% 6% Related (\$) 43,988 53,219 Great/Some Extent No Extent At All Not Sure/Not Applicable 47,510 49.639 35,951 36,587 Student support services 38,963 42.490 Location of Current Residence 36,734 40,907 9% 10% 59,184 45,650 Prince Elsewhere Outside 44,000 44,000 Saskatoon Moose Jaw Regina Albert in SK Sask Educational experience 47.841 36.389 20% 27% 13% 6% 27% 6% 55,500