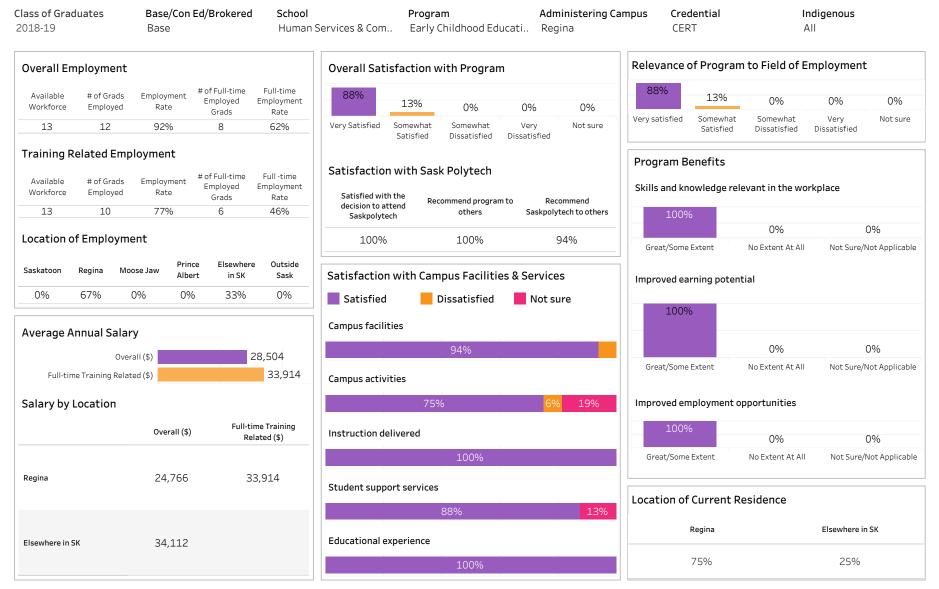

#### Summary of Results (1/2)

School: Business; Program: Accounting Certificate Program; Campus: Moose Jaw; Credential: CERT;

#### Program Type: Con Ed - Sask Polytech Delivered

| Class of GraduatesBase/Con Ed/BrokeredSchool2018-19Con Ed - Sask Polytech DBusiness |                                    |                                           |                                         | Base/Con Ed/BrokeredSchoolProgramAdministeringCon Ed - Sask Polytech DBusinessAccounting Certificate PAll |                       |                                          |                      |                            |                | Campus Credential<br>All |                     |         | Indigenous<br>All    |               |  |  |
|-------------------------------------------------------------------------------------|------------------------------------|-------------------------------------------|-----------------------------------------|-----------------------------------------------------------------------------------------------------------|-----------------------|------------------------------------------|----------------------|----------------------------|----------------|--------------------------|---------------------|---------|----------------------|---------------|--|--|
| Overall Employme                                                                    | nt                                 |                                           |                                         | Overall Sat                                                                                               | tisfaction            | with Program                             | n                    |                            | Relevance      | e of Program             | n to Field          | l of Em | ployment             |               |  |  |
| Available # of Grad<br>Workforce Employe                                            | is Employment                      | # of Full-time<br>Employed<br>Grads       | Full-time<br>Employment<br>Rate         | 27%                                                                                                       | 65%                   | 4%                                       | 0%                   | 4%                         | 42%            | 38%                      | 4%                  |         | 4%                   | 12%           |  |  |
| 23 20                                                                               | 87%                                | 18                                        | 78%                                     | Very Satisfied                                                                                            | Somewhat<br>Satisfied | Somewhat<br>Dissatisfied                 | Very<br>Dissatisfied | Not sure                   | Very satisfied | Somewhat<br>Satisfied    | Somewł<br>Dissatist |         | Very<br>Dissatisfied | Not sure      |  |  |
| Available<br>Workforce     # of Grad<br>Employee       23     17                    | ds Employment                      | # of Full-time<br>Employed<br>Grads<br>16 | Full -time<br>Employment<br>Rate<br>70% | Satisfactic<br>Satisfied wi<br>decision to a                                                              | th the Re<br>attend   | sk Polytech<br>commend program<br>others |                      | commend<br>ytech to others |                | knowledge re             | levant in th        | ne work | place                |               |  |  |
|                                                                                     |                                    | 10                                        | 70%                                     | Saskpolyt                                                                                                 | tech                  | others                                   | Saskpoly             | ytech to others            | 92             | %                        | 4%                  |         | 4                    | %             |  |  |
| Location of Employ                                                                  | ment                               |                                           |                                         | 96%                                                                                                       |                       | 96%                                      | 1                    | 100%                       | Great/Son      | ne Extent                | No Extent           | At All  | Not Sure/No          | ot Applicable |  |  |
| Saskatoon Regina<br>35% 20%                                                         | Moose Jaw Prince<br>Alber<br>5% 5% |                                           | e Outside<br>Sask<br>15%                | Satisfied                                                                                                 | d 📕                   | npus Faciliti<br>Dissatisfied            | es & Service         |                            | Improved e     | earning poter<br>%       | ntial               |         |                      |               |  |  |
| Average Annual Sa                                                                   | lary                               |                                           |                                         | Campus facil                                                                                              |                       |                                          | -                    |                            |                |                          | 4%                  |         | 16                   | 5%            |  |  |
| (<br>Full-time Training R                                                           | Overall (\$)                       |                                           | 40,309<br>42,343                        | Campus activ                                                                                              | 65%<br>vities         |                                          |                      | 35%                        | Great/Son      | ne Extent                | 490<br>No Extent    |         | Not Sure/No          | ot Applicable |  |  |
| Salary by Location                                                                  |                                    |                                           |                                         | 35%                                                                                                       | 5                     |                                          | 62%                  |                            | Improved       | employment o             | opportuniti         | ies     |                      |               |  |  |
|                                                                                     | Overall (\$)                       |                                           | me Training<br>ated (\$)                | Instruction d                                                                                             | lelivered             |                                          |                      |                            | 73             | %                        | 15%                 | 0       | 12                   | 2%            |  |  |
| Saskatoon                                                                           | 34,146                             | 38                                        | 3,849                                   |                                                                                                           |                       | 92%                                      | 1                    | 8%                         | Great/Sor      | ne Extent                | No Extent           | At All  | Not Sure/No          | ot Applicabl  |  |  |
| Regina                                                                              | 46,453                             | 46                                        | 5,453                                   |                                                                                                           |                       |                                          |                      |                            |                |                          |                     |         |                      |               |  |  |
| Moose Jaw                                                                           | 42,328                             | 42                                        | 2,328                                   | Student supp                                                                                              | port services         | 5                                        |                      |                            | Location       | of Current R             | Residence           | 9       |                      |               |  |  |
| Prince Albert                                                                       | 10.055                             |                                           |                                         |                                                                                                           | 65%                   |                                          | 8%                   | 27%                        |                |                          |                     | Prince  | Elsewhere            | Outside       |  |  |
| Elsewhere in SK                                                                     | 46,973                             |                                           | 5,973                                   | Educational                                                                                               | experience            |                                          |                      |                            | Saskatoon      | Regina M                 | oose Jaw            | Albert  | in SK                | Sask          |  |  |
| British Columbia                                                                    | 44,000                             |                                           | 4,000                                   |                                                                                                           | •                     | 85%                                      |                      | 8% 8%                      | 31%            | 23%                      | 4%                  | 4%      | 19%                  | 19%           |  |  |
| Ontario                                                                             | 33,650                             | 33                                        | 3,650                                   |                                                                                                           |                       | 03%                                      |                      | 0% 0%                      |                |                          |                     |         |                      |               |  |  |

Number of Respondents: 26

26

Summary of Results (2/2)

Campus: All; School: Business; Program: Accounting Certificate Program; Credential: All; Program Type:

ASKATCHEWAN

#### Con Ed - Sask Polytech Delivered

Number of Respondents: 26

Summary of Results (1/2)

School: Business; Program: Applied Project Management; Campus: Regina; Credential: APCERT; Program