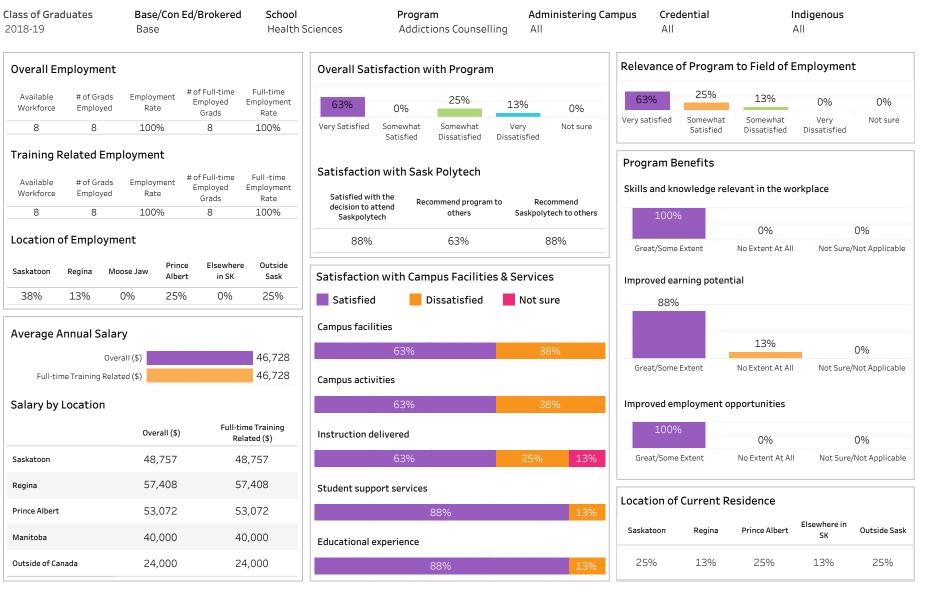

#### DIP, DIPC and 1 more; Program Type: Base

| l <b>ass of Graduates</b><br>2018-19                             | Base/Con Ed/B<br>Base | rokered School<br>Busines                            | -                                                 | Program Administering Ca<br>All All |                      |                 | mpus Cro<br>Al          | Indigenous<br>All    |               |          |                      |              |
|------------------------------------------------------------------|-----------------------|------------------------------------------------------|---------------------------------------------------|-------------------------------------|----------------------|-----------------|-------------------------|----------------------|---------------|----------|----------------------|--------------|
| Overall Employmer                                                | ıt                    |                                                      | Overall Satisfaction                              | with Program                        |                      |                 | Relevance               | e of Progra          | am to Fiel    | d of Em  | ployment             |              |
| Available # of Grad<br>Workforce Employed                        | ls Employment Emp     | ull-time Full-time<br>bloyed Employment<br>rads Rate | 64% 31%                                           | 3%                                  | 2%                   | 0%              | 56%                     | 33%                  | 3%            | -        | 4%                   | 4%           |
| 212 204                                                          |                       | .84 87%                                              | Very Satisfied Somewhat<br>Satisfied              | Somewhat<br>Dissatisfied            | Very<br>Dissatisfied | Not sure        | Very satisfied          | Somewha<br>Satisfied |               |          | Very<br>Dissatisfied | Not sure     |
| Training Related Er<br>Available # of Grad<br>Workforce Employed | ls Employment #of F   | ull-time Full-time<br>bloyed Employment<br>rads Rate | Satisfaction with Sas                             | k Polytech                          | to Rec               | commend         | Program<br>Skills and k |                      | relevant in t | he work  | place                |              |
| 212 137                                                          | 65% 1                 | .30 61%                                              | decision to attend<br>Saskpolytech                | others                              |                      | ytech to others | 959                     | %                    |               |          |                      |              |
| Leastion of Employ                                               |                       |                                                      | 0.404                                             | 000/                                |                      | 0.001           |                         |                      | 29            | ,<br>0   | 20                   | %            |
| Location of Employ                                               | ment                  |                                                      | 94%                                               | 92%                                 |                      | 96%             | Great/Som               | ne Extent            | No Exten      | t At All | Not Sure/No          | t Applicab   |
| 18% 35%                                                          | 13% 11%               | 13% 8%                                               | Satisfaction with Can Satisfied Campus facilities | Dissatisfied                        | Not si               |                 | 829                     | earning pote         |               |          |                      |              |
| Average Annual Sal                                               |                       |                                                      |                                                   | 90%                                 |                      | 8%              |                         |                      | 119           | %        | 79                   | %            |
| 0                                                                | overall (\$)          | 40,266                                               |                                                   | 3070                                |                      |                 | Great/Som               | e Extent             | No Exten      | + Λ+ ΛΠ  | Not Sure/No          | t Applicab   |
| Full-time Training Re                                            | elated (\$)           | 43,046                                               | Campus activities                                 |                                     |                      |                 | Great/Son               | le Exterit           | No Exten      | LALAII   | Not Sure/No          | с Аррпсар    |
| Salary by Location                                               |                       |                                                      | 749                                               | %                                   | 1                    | 17% 10%         | Improved e              | employment           | t opportuni   | ties     |                      |              |
|                                                                  | Overall (\$)          | Full-time Training<br>Related (\$)                   | Instruction delivered                             |                                     |                      |                 | 839                     | %                    | 139           | %        | 40                   | %            |
| Saskatoon                                                        | 36,142                | 46,554                                               |                                                   | 91%                                 |                      | 7%              | Great/Son               | no Extont            | No Exter      | + Λ+ ΛΠ  | Not Sure/No          | t Applicab   |
| Regina                                                           | 44,310                | 45,830                                               |                                                   | 91/0                                |                      | 7 70            | 0.600,000               | LA LACOIL            | NO EXCEN      | C/1C/111 | Not Sure/No          | .c., ppiicau |
| Moose Jaw                                                        | 33,894                | 36,146                                               |                                                   |                                     |                      |                 |                         |                      |               |          |                      |              |
| Prince Albert                                                    | 36,523                | 39,262                                               | Student support services                          | 5                                   |                      |                 | 1                       | 4 C                  | Dealder       | _        |                      |              |
| Elsewhere in SK                                                  | 35,671                | 37,391                                               |                                                   | 86%                                 |                      | 9% 5%           | Location o              | orcurrent            | Residenc      | e        |                      |              |
| Alberta                                                          | 66,480                | 50,867                                               |                                                   | 00-70                               |                      | <u> </u>        |                         |                      |               | Prince   | Elsewhere            | Outsid       |
|                                                                  |                       |                                                      |                                                   |                                     |                      |                 | Saskatoon               | Regina               | Moose Jaw     | Albert   | in SK                | Sask         |
| British Columbia                                                 |                       |                                                      | Educational experience                            |                                     |                      |                 |                         |                      |               |          |                      |              |
| British Columbia<br>Manitoba                                     |                       |                                                      | Educational experience                            |                                     |                      |                 |                         |                      |               |          |                      |              |
|                                                                  | 51,588<br>30,000      | 39,128                                               |                                                   | 95%                                 |                      |                 | 22%                     | 28%                  | 21%           | 11%      | 12%                  | 7%           |