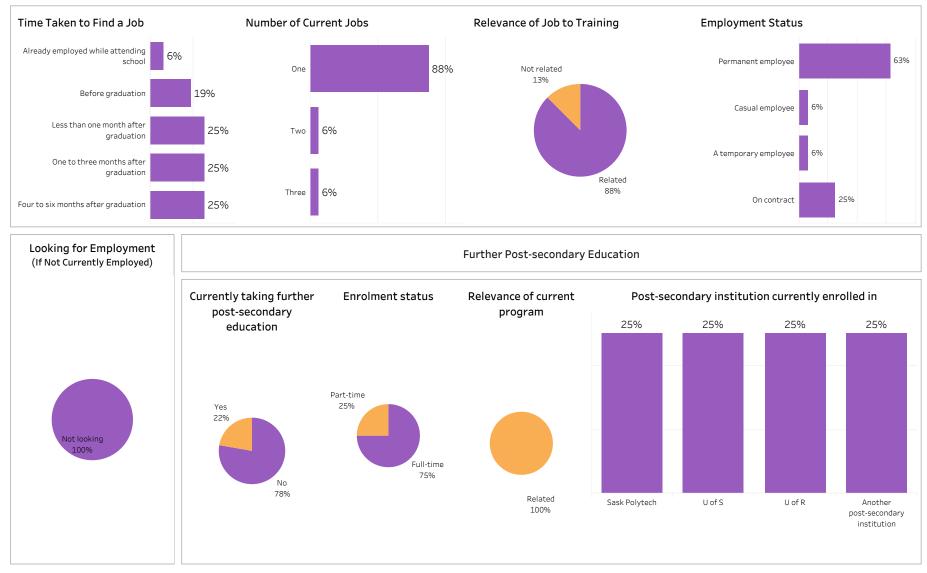

Graduates are asked to report on their employment status, employment in a training related occupation, location of employment, overall satisfaction with their program, as well as satisfaction with preparedness for employment in a training related field.

The survey of 2018-19 graduates was conducted between February and May of 2020. Out of a valid sample of 4,140 graduates, 2,475 completed the survey. The response rate was 60%.

#### Data Limitation

At institution level, the results from this survey are very reliable with a margin of error of +/- 1.2% at a 95% confidence level. Results at the program level may not be statistically reliable due to small sample sizes. Caution is needed when interpreting those results.