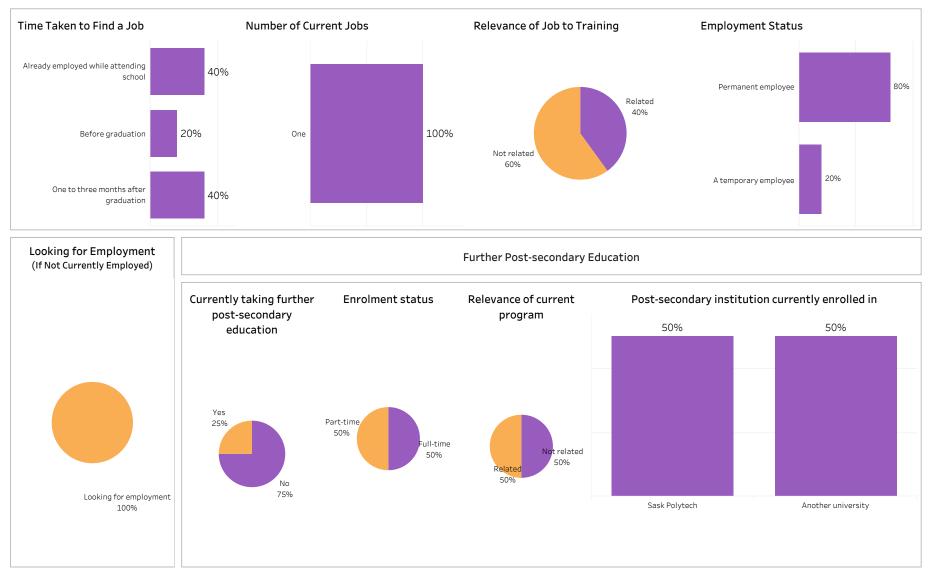

#### Summary of Results (1/2)

School: Business; Program: Business; Campus: Moose Jaw; Credential: CERT; Program Type: Base

Number of Respondents: 15

| C <b>lass of Gradu</b><br>2018-19 | ates                   | Base/Con Ed/Brokered School<br>Base Business |                                     |                                  | ProgramAdministering CarasBusinessMoose Jaw |                       |                                |                        | ampus Cre<br>CEF   | <b>dential</b><br>RT       |                 | ndigenous<br>\   |                    |                 |
|-----------------------------------|------------------------|----------------------------------------------|-------------------------------------|----------------------------------|---------------------------------------------|-----------------------|--------------------------------|------------------------|--------------------|----------------------------|-----------------|------------------|--------------------|-----------------|
| Overall Emp                       | oloyment               |                                              |                                     |                                  | Overall Sat                                 | isfaction             | with Program                   | n                      |                    | Relevance                  | of Progran      | n to Field of E  | mploymen           | ıt              |
| Available<br>Workforce            | # of Grads<br>Employed | Employment<br>Rate                           | # of Full-time<br>Employed<br>Grads | Full-time<br>Employment<br>Rate  | 47%                                         | 47%                   | 0%                             | 7%                     | 0%                 | 67%<br>Very satisfied      | 27%<br>Somewhat | 0%<br>Somewhat   | 7%<br>Very         | 0%<br>Not sure  |
| 12                                | 11                     | 92%                                          | 9                                   | 75%                              | Very Satisfied                              | Somewhat<br>Satisfied | Somewhat<br>Dissatisfied       | Very<br>Dissatisfied   | Not sure           | Very satisfied             | Satisfied       | Dissatisfied     | Dissatisfied       | Not sure        |
| Available<br>Workforce            | # of Grads<br>Employed | <b>oyment</b><br>Employment<br>Rate          | # of Full-time<br>Employed<br>Grads | Full -time<br>Employment<br>Rate | Satisfactio                                 | th the Po             | sk Polytech                    | n to Rec               | commend            | Program B<br>Skills and kr |                 | evant in the wo  | rkplace            |                 |
| 12                                | 6                      | 50%                                          | 5                                   | 42%                              | decision to a<br>Saskpolyt                  | ttena                 | others                         |                        | rtech to others    | 87%                        | ,<br>D          | 7%               |                    | 7%              |
| Location of Employment            |                        |                                              |                                     |                                  | 87% 87% 87%                                 |                       |                                |                        |                    | Great/Some                 | Extent          | No Extent At All | Not Sure           | /Not Applicable |
|                                   | -                      | se Jaw Prind<br>Albe                         | rt in SK                            | e Outside<br>Sask<br>9%          | Satisfactio                                 |                       | npus Facilitio<br>Dissatisfied | es & Service<br>Not si |                    | Improved ea                |                 | tial             |                    |                 |
| Average Anr                       | nual Salary            | J                                            |                                     |                                  | Campus facil                                | ities                 |                                |                        |                    |                            |                 |                  |                    |                 |
| ,                                 | Overa                  |                                              |                                     | 45,386                           |                                             | 8                     | 0%                             |                        | 13% 7%             |                            |                 | 7%               |                    | 20%             |
| Full-time 1                       | Training Relate        |                                              |                                     | 44,232                           | Campus activ                                | vities                |                                |                        |                    | Great/Some                 | Extent          | No Extent At All | Not Sure           | /Not Applicable |
| Salary by Lo                      | cation                 |                                              |                                     |                                  |                                             | 739                   | 6                              |                        | 20% 7%             | Improved er                | nployment o     | opportunities    |                    |                 |
|                                   |                        | Overall (\$)                                 |                                     | ime Training<br>elated (\$)      | Instruction d                               | elivered              |                                |                        |                    | 87%                        | þ               | 7%               |                    | 7%              |
| Regina                            |                        | 47,464                                       | 4                                   | 4,928                            |                                             |                       | 87%                            |                        | <mark>7%</mark> 7% | Great/Some                 | e Extent        | No Extent At All | Not Sure           | /Not Applicable |
| Moose Jaw                         |                        | 41,000                                       | 4                                   | 1,000                            | Student supp                                |                       |                                |                        | 200/ 70/           | Location of                | f Current R     | esidence         |                    |                 |
| Elsewhere in SK                   |                        | 50,000                                       | 5                                   | 50,000                           | Educational                                 | 739<br>experience     | /0                             |                        | 20% 7%             | Saskatoon                  | Regina          | Moose Jaw        | Elsewhere in<br>SK | Outside Sask    |
| Manitoba                          |                        |                                              |                                     |                                  |                                             |                       | 87%                            |                        | 13%                | 7%                         | 47%             | 33%              | 7%                 | 7%              |

Summary of Results (2/2)

ASKATCHEWAN

Campus: Moose Jaw; School: Business; Program: Business; Credential: CERT; Program Type: Base

Number of Respondents: 15

Summary of Results (1/2)

School: Business; Program: Business; Campus: Moose Jaw; Credential: CERT; Program Type: Con Ed - Sask