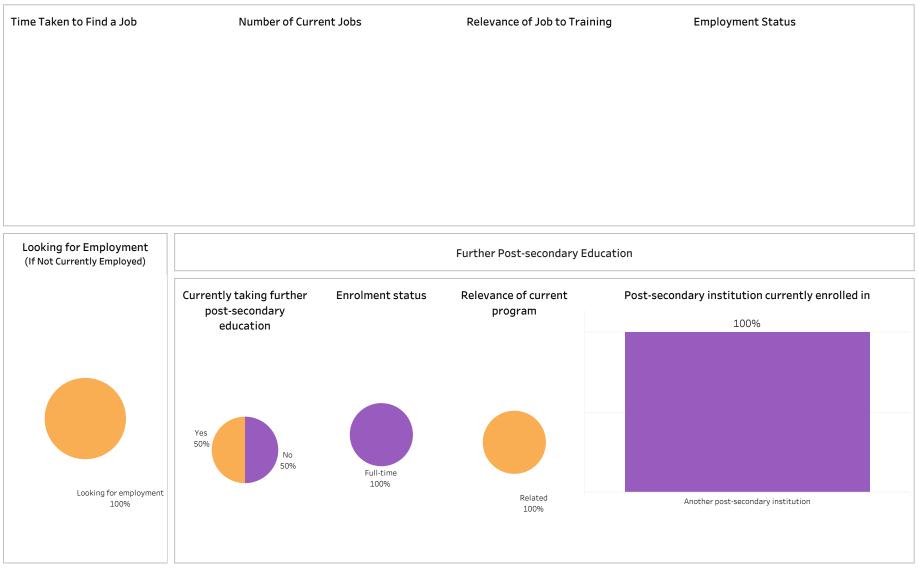

Base/Con Ed/Brokered School Administering Campus Class of Graduates Program Credential Indigenous All All Business All Multiple values All Relevance of Program to Field of Employment **Overall Employment Overall Satisfaction with Program** # of Full-time Full-time 32% # of Grads Employment 36% 3% 4% 5% Employed Employment 57% 60% 3% 2% Employed Rate 0% Grads Rate Somewhat Very satisfied Somewhat Very Not sure 363 94% 323 84% Very Satisfied Somewhat Somewhat Very Not sure Satisfied Dissatisfied Dissatisfied Satisfied Dissatisfied Dissatisfied Training Related Employment **Program Benefits** Satisfaction with Sask Polytech # of Full-time Full -time # of Grads Employment Employed Employment Skills and knowledge relevant in the workplace Employed Rate Satisfied with the Grads Rate Recommend program to Recommend decision to attend 254 66% 236 61% others Saskpolytech to others Saskpolytech 5% 3% Location of Employment 94% 93% 96% Great/Some Extent No Extent At All Not Sure/Not Applicable Prince Elsewhere Outside Regina Moose Jaw Satisfaction with Campus Facilities & Services Albert in SK Sask Improved earning potential 32% 8% 7% 26% 6% Satisfied Dissatisfied Not sure 81% **Campus facilities** Average Annual Salary 11% 7% 6% 11% Overall (\$) 42.835 Great/Some Extent No Extent At All Not Sure/Not Applicable 46,324 Full-time Training Related (\$) **Campus** activities Salary by Location Improved employment opportunities Full-time Training Overall (\$) Instruction delivered 13% 6% Related (\$) 43,988 53,219 Great/Some Extent No Extent At All Not Sure/Not Applicable 47,510 49.639 35,951 36,587 Student support services 38,963 42.490 Location of Current Residence 36,734 40,907 9% 10% 59,184 45,650 Prince Elsewhere Outside 44,000 44,000 Saskatoon Moose Jaw Regina Albert in SK Sask Educational experience 47.841 36.389 20% 27% 13% 6% 27% 6% 55,500

Institutional Research and Analysis (IR&A)

Number of Respondents:

433

Summary of Results (2/2)

Campus: Moose Jaw, Prince Albert, Regina and 1 more; School: Business; Program: All; Credential: CERT,

DIP, DIPC and 1 more; Program Type: Base, Con Ed - Brokered, Con Ed - Sask Polytech Delivered