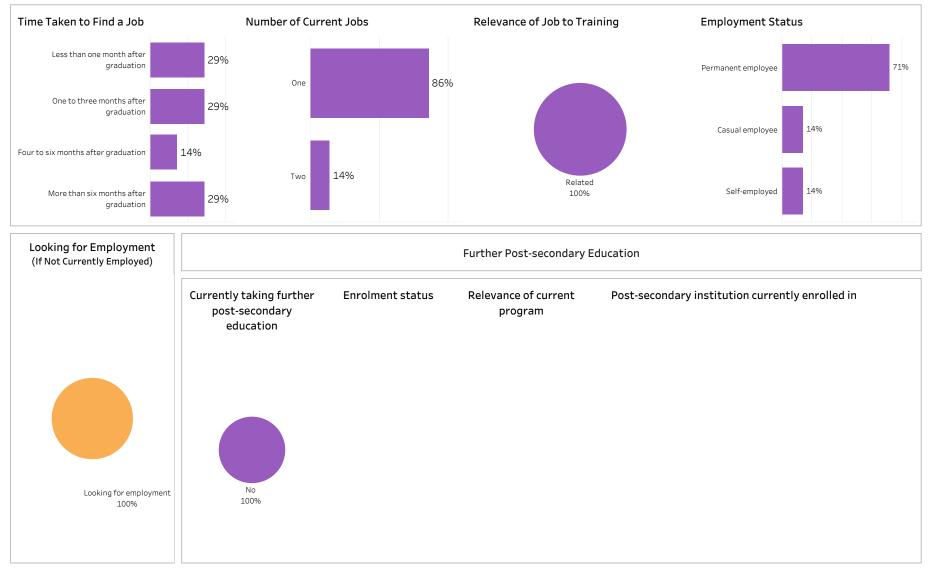

#### Con Ed - Sask Polytech Delivered

Number of Respondents: 26

Summary of Results (1/2)

School: Business; Program: Applied Project Management; Campus: Regina; Credential: APCERT; Program

#### Number of Respondents:

36

#### Type: Con Ed - Sask Polytech Delivered

Summary of Results (2/2)

Campus: All; School: Business; Program: Applied Project Management; Credential: All; Program Type: Con

ASKATCHEWAN

#### Ed - Sask Polytech Delivered

Number of Respondents: 36