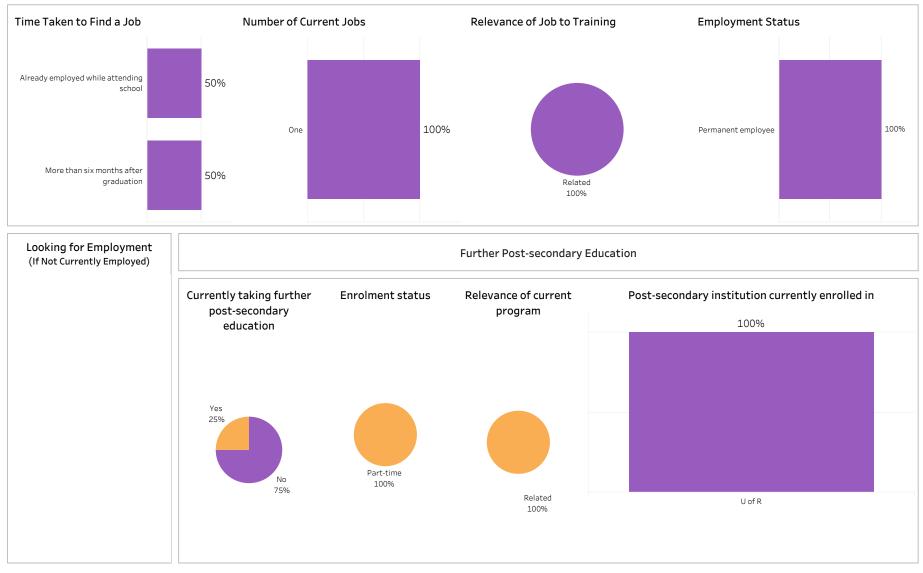

#### DIP, DIPC and 1 more; Program Type: Base

| l <b>ass of Graduates</b><br>2018-19                             | Base/Con Ed/B<br>Base | rokered School<br>Busines                            | -                                                 | Program Administering Ca<br>All All |                      |                 | mpus Cro<br>Al          | Indigenous<br>All    |               |          |                      |              |
|------------------------------------------------------------------|-----------------------|------------------------------------------------------|---------------------------------------------------|-------------------------------------|----------------------|-----------------|-------------------------|----------------------|---------------|----------|----------------------|--------------|
| Overall Employmer                                                | ıt                    |                                                      | Overall Satisfaction                              | with Program                        |                      |                 | Relevance               | e of Progra          | am to Fiel    | d of Em  | ployment             |              |
| Available # of Grad<br>Workforce Employed                        | ls Employment Emp     | ull-time Full-time<br>bloyed Employment<br>rads Rate | 64% 31%                                           | 3%                                  | 2%                   | 0%              | 56%                     | 33%                  | 3%            | -        | 4%                   | 4%           |
| 212 204                                                          |                       | .84 87%                                              | Very Satisfied Somewhat<br>Satisfied              | Somewhat<br>Dissatisfied            | Very<br>Dissatisfied | Not sure        | Very satisfied          | Somewha<br>Satisfied |               |          | Very<br>Dissatisfied | Not sure     |
| Training Related Er<br>Available # of Grad<br>Workforce Employed | ls Employment #of F   | ull-time Full-time<br>bloyed Employment<br>rads Rate | Satisfaction with Sas                             | k Polytech                          | to Rec               | commend         | Program<br>Skills and k |                      | relevant in t | he work  | place                |              |
| 212 137                                                          | 65% 1                 | .30 61%                                              | decision to attend<br>Saskpolytech                | others                              |                      | ytech to others | 959                     | %                    |               |          |                      |              |
| Leastion of Employ                                               |                       |                                                      | 0.404                                             | 000/                                |                      | 0.001           |                         |                      | 29            | ,<br>0   | 20                   | %            |
| Location of Employ                                               | ment                  |                                                      | 94%                                               | 92%                                 |                      | 96%             | Great/Som               | ne Extent            | No Exten      | t At All | Not Sure/No          | t Applicab   |
| 18% 35%                                                          | 13% 11%               | 13% 8%                                               | Satisfaction with Can Satisfied Campus facilities | Dissatisfied                        | Not si               |                 | 829                     | earning pote         |               |          |                      |              |
| Average Annual Sal                                               |                       |                                                      |                                                   | 90%                                 |                      | 8%              |                         |                      | 119           | %        | 79                   | %            |
| 0                                                                | overall (\$)          | 40,266                                               |                                                   | 3070                                |                      |                 | Great/Som               | e Extent             | No Exten      | + Λ+ ΛΠ  | Not Sure/No          | t Applicab   |
| Full-time Training Re                                            | elated (\$)           | 43,046                                               | Campus activities                                 |                                     |                      |                 | Great/Son               | le Exterit           | No Exten      | LALAII   | Not Sure/No          | с Аррпсар    |
| Salary by Location                                               |                       |                                                      | 749                                               | %                                   | 1                    | 17% 10%         | Improved e              | employment           | t opportuni   | ties     |                      |              |
|                                                                  | Overall (\$)          | Full-time Training<br>Related (\$)                   | Instruction delivered                             |                                     |                      |                 | 839                     | %                    | 139           | %        | 40                   | %            |
| Saskatoon                                                        | 36,142                | 46,554                                               |                                                   | 91%                                 |                      | 7%              | Great/Son               | no Extont            | No Exter      | + Λ+ ΛΠ  | Not Sure/No          | t Applicab   |
| Regina                                                           | 44,310                | 45,830                                               |                                                   | 91/0                                |                      | 7 70            | 0.600,000               | LA LACOIL            | NO EXCEN      | C/1C/111 | Not Sure/No          | .c., ppiicau |
| Moose Jaw                                                        | 33,894                | 36,146                                               |                                                   |                                     |                      |                 |                         |                      |               |          |                      |              |
| Prince Albert                                                    | 36,523                | 39,262                                               | Student support services                          | 5                                   |                      |                 | 1                       | 4 C                  | Dealder       | _        |                      |              |
| Elsewhere in SK                                                  | 35,671                | 37,391                                               |                                                   | 86%                                 |                      | 9% 5%           | Location o              | orcurrent            | Residenc      | e        |                      |              |
| Alberta                                                          | 66,480                | 50,867                                               |                                                   | 00-70                               |                      | <u> </u>        |                         |                      |               | Prince   | Elsewhere            | Outsid       |
|                                                                  |                       |                                                      |                                                   |                                     |                      |                 | Saskatoon               | Regina               | Moose Jaw     | Albert   | in SK                | Sask         |
| British Columbia                                                 |                       |                                                      | Educational experience                            |                                     |                      |                 |                         |                      |               |          |                      |              |
| British Columbia<br>Manitoba                                     |                       |                                                      | Educational experience                            |                                     |                      |                 |                         |                      |               |          |                      |              |
|                                                                  | 51,588<br>30,000      | 39,128                                               |                                                   | 95%                                 |                      |                 | 22%                     | 28%                  | 21%           | 11%      | 12%                  | 7%           |

Summary of Results (2/2)

ASKATCHEWAN

Campus: Moose Jaw, Prince Albert, Regina and 1 more; School: Business; Program: All; Credential: CERT,

DIP, DIPC and 1 more; Program Type: Base

Number of Respondents: 243