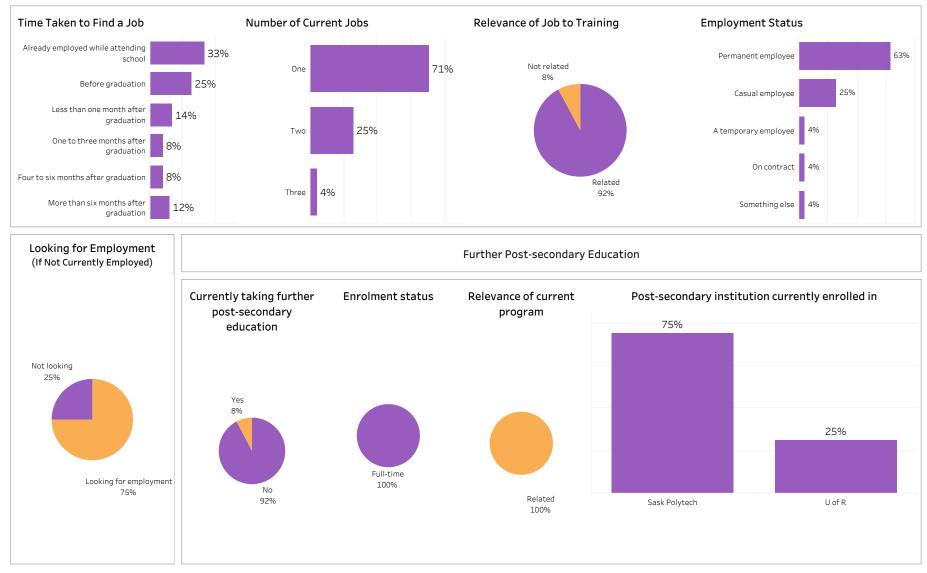

#### Saskatchewan Polytechnic 2018-19 Graduate Follow-up Survey - Program Pages Table of Contents

|                                                                                       | Page |
|---------------------------------------------------------------------------------------|------|
| School of Business                                                                    | 1    |
| School of Business Overall Program Results                                            | 2    |
| School of Business Base Programs Results                                              | 4    |
| School of Business Con Ed Sask Polytech Delivered Programs Results                    | 6    |
| School of Business Con Ed Brokered Programs Results                                   | 8    |
| Accounting                                                                            | 10   |
| Applied Project Management                                                            | 12   |
| Business                                                                              | 14   |
| Business Accountancy                                                                  | 30   |
| Business Management                                                                   | 36   |
| Human Resources Management                                                            | 40   |
| Office Administration                                                                 | 42   |
| Joseph A. Remai School of Construction                                                | 56   |
| Joseph A. Remai School of Construction Overall Program Results                        | 57   |
| Joseph A. Remai School of Construction Base Program Results                           | 59   |
| Joesph A. Remai School of Construction Con Ed Sask Polytech Delivered Program Results | 61   |
| Joseph A. Remai School of Construction Con Ed Brokered Program Results                | 63   |
| Architectural Technologies                                                            | 65   |
| Carpentry                                                                             | 67   |
| Electrician                                                                           | 75   |
| Plumbing & Pipefitting                                                                | 83   |
| Refrigeration & Air Conditioning                                                      | 89   |
| School of Health Sciences                                                             | 91   |
| School of Health Sciences Overall Program Results                                     | 92   |
| School of Health Sciences Base Program Results                                        | 94   |
| School of Health Sciences Con Ed Sask Polytech Delivered Program Results              | 96   |
| School of Health Sciences Con Ed Brokered Program Results                             | 98   |
| Addictions Counselling                                                                | 100  |
| Advanced Care Paramedic                                                               | 102  |

| Combined Laboratory and X-Ray Technology                                                     | 106 |
|----------------------------------------------------------------------------------------------|-----|
| Community Paramedic                                                                          | 108 |
| Continuing Care Assistant                                                                    | 110 |
| Cytotechnology                                                                               | 128 |
| Dental Assisting                                                                             | 130 |
| Health Information Management                                                                | 132 |
| Medical Laboratory Assistant                                                                 | 136 |
| Medical Laboratory Technology                                                                | 138 |
| Medical Radiologic Technology                                                                | 140 |
| Pharmacy Technician                                                                          | 142 |
| Phlebotomy                                                                                   | 146 |
| Primary Care Paramedic                                                                       | 148 |
| Therapeutic Recreation                                                                       | 156 |
| Veterinary Technology                                                                        | 160 |
| School of Hospitality and Tourism                                                            | 162 |
| School of Hospitality and Tourism Overall Program Results                                    | 163 |
| School of Hospitality and Tourism Base Program Results                                       | 165 |
| School of Hospitality and Tourism Con Ed Sask Polytech Delivered Program Results             | 167 |
| School of Hospitality and Tourism Con Ed Brokered Program Results                            | 169 |
| Culinary Arts                                                                                | 171 |
| Food and Beverage Service                                                                    | 173 |
| Food and Nutrition Management                                                                | 177 |
| Food Service Cook                                                                            | 179 |
| Hotel and Restaurant Management                                                              | 183 |
| Professional Cooking                                                                         | 185 |
| Recreation and Community Development                                                         | 191 |
| Retail Meat Specialist                                                                       | 193 |
| School of Human Services and Community Safety                                                | 195 |
| School of Human Services and Community Safety Overall Program Results                        | 196 |
| School of Human Services and Community Safety Base Program Results                           | 198 |
| School of Human Services and Community Safety Con Ed Sask Polytech Delivered Program Results | 200 |
| School of Human Services and Community Safety Con Ed Brokered Program Results                | 202 |
| Aboriginal Policing Preparation                                                              | 204 |
| Correctional Studies                                                                         | 210 |
|                                                                                              |     |