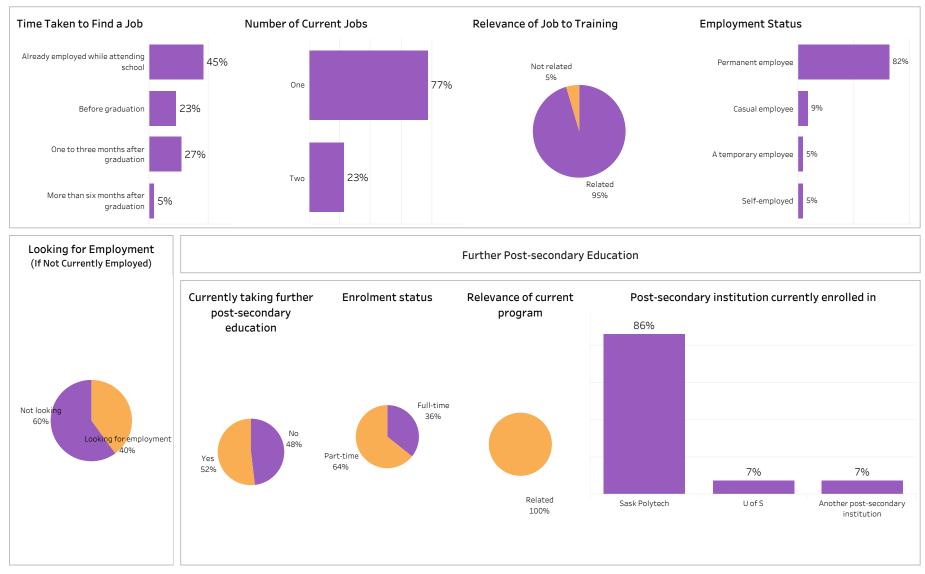

#### DIP, DIPC and 1 more; Program Type: Base

| l <b>ass of Graduates</b><br>2018-19                             | Base/Con Ed/B<br>Base | rokered School<br>Busines                            | -                                                 | Program Administering Ca<br>All All |                      |                 | mpus Cro<br>Al          | Indigenous<br>All    |               |          |                      |              |
|------------------------------------------------------------------|-----------------------|------------------------------------------------------|---------------------------------------------------|-------------------------------------|----------------------|-----------------|-------------------------|----------------------|---------------|----------|----------------------|--------------|
| Overall Employmer                                                | ıt                    |                                                      | Overall Satisfaction                              | with Program                        |                      |                 | Relevance               | e of Progra          | am to Fiel    | d of Em  | ployment             |              |
| Available # of Grad<br>Workforce Employed                        | ls Employment Emp     | ull-time Full-time<br>bloyed Employment<br>rads Rate | 64% 31%                                           | 3%                                  | 2%                   | 0%              | 56%                     | 33%                  | 3%            | -        | 4%                   | 4%           |
| 212 204                                                          |                       | .84 87%                                              | Very Satisfied Somewhat<br>Satisfied              | Somewhat<br>Dissatisfied            | Very<br>Dissatisfied | Not sure        | Very satisfied          | Somewha<br>Satisfied |               |          | Very<br>Dissatisfied | Not sure     |
| Training Related Er<br>Available # of Grad<br>Workforce Employed | ls Employment #of F   | ull-time Full-time<br>bloyed Employment<br>rads Rate | Satisfaction with Sas                             | k Polytech                          | to Rec               | commend         | Program<br>Skills and k |                      | relevant in t | he work  | place                |              |
| 212 137                                                          | 65% 1                 | .30 61%                                              | decision to attend<br>Saskpolytech                | others                              |                      | ytech to others | 959                     | %                    |               |          |                      |              |
| Leastion of Employ                                               |                       |                                                      | 0.404                                             | 000/                                |                      | 0.001           |                         |                      | 29            | ,<br>0   | 20                   | %            |
| Location of Employ                                               | ment                  |                                                      | 94%                                               | 92%                                 |                      | 96%             | Great/Som               | ne Extent            | No Exten      | t At All | Not Sure/No          | t Applicab   |
| 18% 35%                                                          | 13% 11%               | 13% 8%                                               | Satisfaction with Can Satisfied Campus facilities | Dissatisfied                        | Not si               |                 | 829                     | earning pote         |               |          |                      |              |
| Average Annual Sal                                               |                       |                                                      |                                                   | 90%                                 |                      | 8%              |                         |                      | 119           | %        | 79                   | %            |
| 0                                                                | overall (\$)          | 40,266                                               |                                                   | 3070                                |                      |                 | Great/Som               | e Extent             | No Exten      | + Λ+ ΛΠ  | Not Sure/No          | t Applicab   |
| Full-time Training Re                                            | elated (\$)           | 43,046                                               | Campus activities                                 |                                     |                      |                 | Great/Son               | le Exterit           | No Exten      | LALAII   | Not Sure/No          | с Аррпсар    |
| Salary by Location                                               |                       |                                                      | 749                                               | %                                   | 1                    | 17% 10%         | Improved e              | employment           | t opportuni   | ties     |                      |              |
|                                                                  | Overall (\$)          | Full-time Training<br>Related (\$)                   | Instruction delivered                             |                                     |                      |                 | 839                     | %                    | 139           | %        | 40                   | %            |
| Saskatoon                                                        | 36,142                | 46,554                                               |                                                   | 91%                                 |                      | 7%              | Great/Son               | no Extont            | No Exter      | + Λ+ ΛΠ  | Not Sure/No          | t Applicab   |
| Regina                                                           | 44,310                | 45,830                                               |                                                   | 91/0                                |                      | 7 70            | 0.600,000               | LA LACOIL            | NO EXCEN      | C/1C/111 | Not Sure/No          | .c., ppiicau |
| Moose Jaw                                                        | 33,894                | 36,146                                               |                                                   |                                     |                      |                 |                         |                      |               |          |                      |              |
| Prince Albert                                                    | 36,523                | 39,262                                               | Student support services                          | 5                                   |                      |                 | 1                       | 4 C                  | Dealder       | _        |                      |              |
| Elsewhere in SK                                                  | 35,671                | 37,391                                               |                                                   | 86%                                 |                      | 9% 5%           | Location o              | orcurrent            | Residenc      | e        |                      |              |
| Alberta                                                          | 66,480                | 50,867                                               |                                                   | 00-70                               |                      | <u> </u>        |                         |                      |               | Prince   | Elsewhere            | Outsid       |
|                                                                  |                       |                                                      |                                                   |                                     |                      |                 | Saskatoon               | Regina               | Moose Jaw     | Albert   | in SK                | Sask         |
| British Columbia                                                 |                       |                                                      | Educational experience                            |                                     |                      |                 |                         |                      |               |          |                      |              |
| British Columbia<br>Manitoba                                     |                       |                                                      | Educational experience                            |                                     |                      |                 |                         |                      |               |          |                      |              |
|                                                                  | 51,588<br>30,000      | 39,128                                               |                                                   | 95%                                 |                      |                 | 22%                     | 28%                  | 21%           | 11%      | 12%                  | 7%           |

Summary of Results (2/2)

ASKATCHEWAN

Campus: Moose Jaw, Prince Albert, Regina and 1 more; School: Business; Program: All; Credential: CERT,

DIP, DIPC and 1 more; Program Type: Base

Number of Respondents: 243