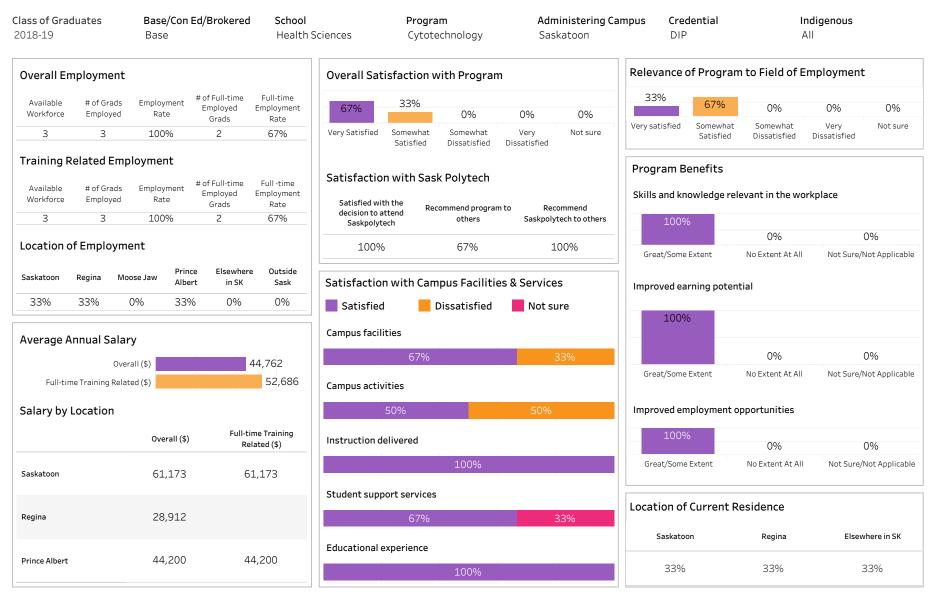

#### Saskatchewan Polytechnic 2018-19 Graduate Follow-up Survey - Program Pages Table of Contents

|                                                                                       | Page |
|---------------------------------------------------------------------------------------|------|
| School of Business                                                                    | 1    |
| School of Business Overall Program Results                                            | 2    |
| School of Business Base Programs Results                                              | 4    |
| School of Business Con Ed Sask Polytech Delivered Programs Results                    | 6    |
| School of Business Con Ed Brokered Programs Results                                   | 8    |
| Accounting                                                                            | 10   |
| Applied Project Management                                                            | 12   |
| Business                                                                              | 14   |
| Business Accountancy                                                                  | 30   |
| Business Management                                                                   | 36   |
| Human Resources Management                                                            | 40   |
| Office Administration                                                                 | 42   |
| Joseph A. Remai School of Construction                                                | 56   |
| Joseph A. Remai School of Construction Overall Program Results                        | 57   |
| Joseph A. Remai School of Construction Base Program Results                           | 59   |
| Joesph A. Remai School of Construction Con Ed Sask Polytech Delivered Program Results | 61   |
| Joseph A. Remai School of Construction Con Ed Brokered Program Results                | 63   |
| Architectural Technologies                                                            | 65   |
| Carpentry                                                                             | 67   |
| Electrician                                                                           | 75   |
| Plumbing & Pipefitting                                                                | 83   |
| Refrigeration & Air Conditioning                                                      | 89   |
| School of Health Sciences                                                             | 91   |
| School of Health Sciences Overall Program Results                                     | 92   |
| School of Health Sciences Base Program Results                                        | 94   |
| School of Health Sciences Con Ed Sask Polytech Delivered Program Results              | 96   |
| School of Health Sciences Con Ed Brokered Program Results                             | 98   |
| Addictions Counselling                                                                | 100  |
| Advanced Care Paramedic                                                               | 102  |

| Combined Laboratory and X-Ray Technology                                                     | 106 |
|----------------------------------------------------------------------------------------------|-----|
| Community Paramedic                                                                          | 108 |
| Continuing Care Assistant                                                                    | 110 |
| Cytotechnology                                                                               | 128 |
| Dental Assisting                                                                             | 130 |
| Health Information Management                                                                | 132 |
| Medical Laboratory Assistant                                                                 | 136 |
| Medical Laboratory Technology                                                                | 138 |
| Medical Radiologic Technology                                                                | 140 |
| Pharmacy Technician                                                                          | 142 |
| Phlebotomy                                                                                   | 146 |
| Primary Care Paramedic                                                                       | 148 |
| Therapeutic Recreation                                                                       | 156 |
| Veterinary Technology                                                                        | 160 |
| School of Hospitality and Tourism                                                            | 162 |
| School of Hospitality and Tourism Overall Program Results                                    | 163 |
| School of Hospitality and Tourism Base Program Results                                       | 165 |
| School of Hospitality and Tourism Con Ed Sask Polytech Delivered Program Results             | 167 |
| School of Hospitality and Tourism Con Ed Brokered Program Results                            | 169 |
| Culinary Arts                                                                                | 171 |
| Food and Beverage Service                                                                    | 173 |
| Food and Nutrition Management                                                                | 177 |
| Food Service Cook                                                                            | 179 |
| Hotel and Restaurant Management                                                              | 183 |
| Professional Cooking                                                                         | 185 |
| Recreation and Community Development                                                         | 191 |
| Retail Meat Specialist                                                                       | 193 |
| School of Human Services and Community Safety                                                | 195 |
| School of Human Services and Community Safety Overall Program Results                        | 196 |
| School of Human Services and Community Safety Base Program Results                           | 198 |
| School of Human Services and Community Safety Con Ed Sask Polytech Delivered Program Results | 200 |
| School of Human Services and Community Safety Con Ed Brokered Program Results                | 202 |
| Aboriginal Policing Preparation                                                              | 204 |
| Correctional Studies                                                                         | 210 |
|                                                                                              |     |