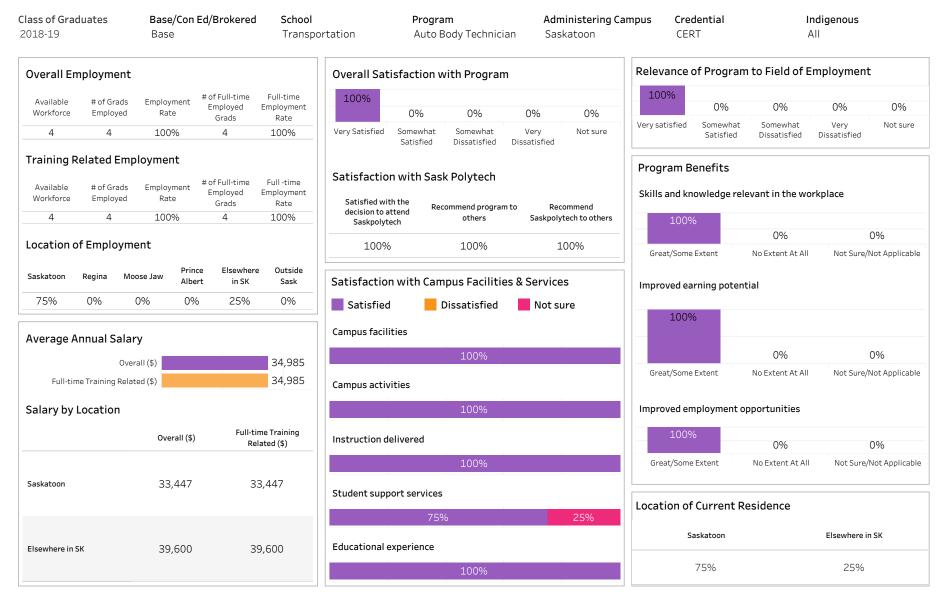

ampus: Saskatoon; Credential: CERT;

Program Type: Con Ed - Brokered



Institutional Research and Analysis (IR&A)

Summary of Results (2/2)

SKATCHEWAN

Campus: Saskatoon; School: Transportation; Program: Agricultural Equipment Tech; Credential: CERT;

Program Type: Con Ed - Brokered



Summary of Results (1/2)

School: Transportation; Program: Auto Body Technician; Campus: Regina; Credential: CERT; Program

Type: Base



Institutional Research and Analysis (IR&A)

Summary of Results (2/2)

Campus: Regina; School: Transportation; Program: Auto Body Technician; Credential: CERT; Program Type:

Base

Number of Respondents: 7



Summary of Results (1/2)

Number of Respondents: 4

School: Transportation; Program: Auto Body Technician; Campus: Saskatoon; Credential: CERT; Program

Type: Base



Summary of Results (2/2)

Campus: Saskatoon; School: Transportation; Program: Auto Body Technician; Credential: CERT; Program

ASKATCHEWAN

Type: Base

Number of Respondents: 4



Summary of Results (1/2)

Number of Respondents: 9

School: Transportation; Program: Automotive Service Technician; Campus: Moose Jaw; Credential: CERT;

Program Type: Base



Summary of Results (2/2)

ASKATCHEWAN

Campus: Moose Jaw; School: Transportation; Program: Automotive Service Technician; Credential: CERT;

Program Type: Base



Summary of Results (1/2)

Number of Respondents: 4

School: Transportation; Program: Automotive Service Technician; Campus: Moose Jaw; Credential: CERT;

#### Program Type: Con Ed - Brokered



Summary of Results (2/2)

ASKATCHEWAN

Campus: Moose Jaw; School: Transportation; Pro