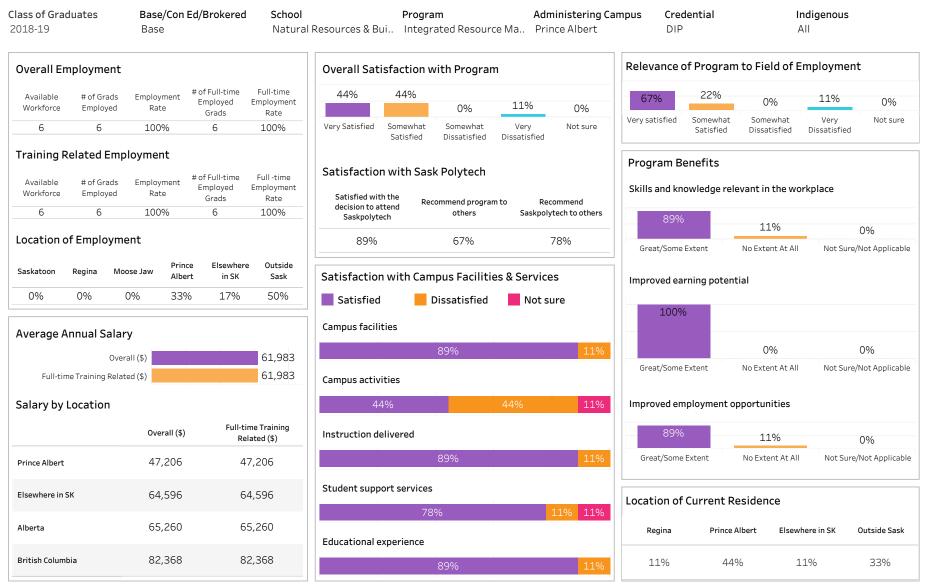

#### DIP, DIPC and 1 more; Program Type: Base

| l <b>ass of Graduates</b><br>2018-19                             | Base/Con Ed/B<br>Base | rokered School<br>Busines                            | -                                                 | Program Administering Ca<br>All All |                      |                 | mpus Cro<br>Al          | Indigenous<br>All    |               |          |                      |              |
|------------------------------------------------------------------|-----------------------|------------------------------------------------------|---------------------------------------------------|-------------------------------------|----------------------|-----------------|-------------------------|----------------------|---------------|----------|----------------------|--------------|
| Overall Employmer                                                | ıt                    |                                                      | Overall Satisfaction                              | with Program                        |                      |                 | Relevance               | e of Progra          | am to Fiel    | d of Em  | ployment             |              |
| Available # of Grad<br>Workforce Employed                        | ls Employment Emp     | ull-time Full-time<br>bloyed Employment<br>rads Rate | 64% 31%                                           | 3%                                  | 2%                   | 0%              | 56%                     | 33%                  | 3%            | -        | 4%                   | 4%           |
| 212 204                                                          |                       | .84 87%                                              | Very Satisfied Somewhat<br>Satisfied              | Somewhat<br>Dissatisfied            | Very<br>Dissatisfied | Not sure        | Very satisfied          | Somewha<br>Satisfied |               |          | Very<br>Dissatisfied | Not sure     |
| Training Related Er<br>Available # of Grad<br>Workforce Employed | ls Employment #of F   | ull-time Full-time<br>bloyed Employment<br>rads Rate | Satisfaction with Sas                             | k Polytech                          | to Rec               | commend         | Program<br>Skills and k |                      | relevant in t | he work  | place                |              |
| 212 137                                                          | 65% 1                 | .30 61%                                              | decision to attend<br>Saskpolytech                | others                              |                      | ytech to others | 959                     | %                    |               |          |                      |              |
| Leastion of Employ                                               |                       |                                                      | 0.404                                             | 000/                                |                      | 0.001           |                         |                      | 29            | ,<br>0   | 20                   | %            |
| Location of Employ                                               | ment                  |                                                      | 94%                                               | 92%                                 |                      | 96%             | Great/Som               | ne Extent            | No Exten      | t At All | Not Sure/No          | t Applicab   |
| 18% 35%                                                          | 13% 11%               | 13% 8%                                               | Satisfaction with Can Satisfied Campus facilities | Dissatisfied                        | Not si               |                 | 829                     | earning pote         |               |          |                      |              |
| Average Annual Sal                                               |                       |                                                      |                                                   | 90%                                 |                      | 8%              |                         |                      | 119           | %        | 79                   | %            |
| 0                                                                | overall (\$)          | 40,266                                               |                                                   | 3070                                |                      |                 | Great/Som               | e Extent             | No Exten      | + Λ+ ΛΠ  | Not Sure/No          | t Applicab   |
| Full-time Training Re                                            | elated (\$)           | 43,046                                               | Campus activities                                 |                                     |                      |                 | Great/Son               | le Exterit           | No Exten      | LALAII   | Not Sure/No          | с Аррпсар    |
| Salary by Location                                               |                       |                                                      | 749                                               | %                                   | 1                    | 17% 10%         | Improved e              | employment           | t opportuni   | ties     |                      |              |
|                                                                  | Overall (\$)          | Full-time Training<br>Related (\$)                   | Instruction delivered                             |                                     |                      |                 | 839                     | %                    | 139           | %        | 40                   | %            |
| Saskatoon                                                        | 36,142                | 46,554                                               |                                                   | 91%                                 |                      | 7%              | Great/Son               | no Extont            | No Exter      | + Λ+ ΛΠ  | Not Sure/No          | t Applicab   |
| Regina                                                           | 44,310                | 45,830                                               |                                                   | 91/0                                |                      | 7 70            | 0.600,000               | LA LACOIL            | NO EXCEN      | C/1C/111 | Not Sure/No          | .c., ppiicau |
| Moose Jaw                                                        | 33,894                | 36,146                                               |                                                   |                                     |                      |                 |                         |                      |               |          |                      |              |
| Prince Albert                                                    | 36,523                | 39,262                                               | Student support services                          | 5                                   |                      |                 | 1                       | 4 C                  | Dealder       | _        |                      |              |
| Elsewhere in SK                                                  | 35,671                | 37,391                                               |                                                   | 86%                                 |                      | 9% 5%           | Location o              | orcurrent            | Residenc      | e        |                      |              |
| Alberta                                                          | 66,480                | 50,867                                               |                                                   | 00-70                               |                      | <u> </u>        |                         |                      |               | Prince   | Elsewhere            | Outsid       |
|                                                                  |                       |                                                      |                                                   |                                     |                      |                 | Saskatoon               | Regina               | Moose Jaw     | Albert   | in SK                | Sask         |
| British Columbia                                                 |                       |                                                      | Educational experience                            |                                     |                      |                 |                         |                      |               |          |                      |              |
| British Columbia<br>Manitoba                                     |                       |                                                      | Educational experience                            |                                     |                      |                 |                         |                      |               |          |                      |              |
|                                                                  | 51,588<br>30,000      | 39,128                                               |                                                   | 95%                                 |                      |                 | 22%                     | 28%                  | 21%           | 11%      | 12%                  | 7%           |

Summary of Results (2/2)

ASKATCHEWAN

Campus: Moose Jaw, Prince Albert, Regina and 1 more; School: Business; Program: All; Credential: CERT,

DIP, DIPC and 1 more; Program Type: Base

Number of Respondents: 243