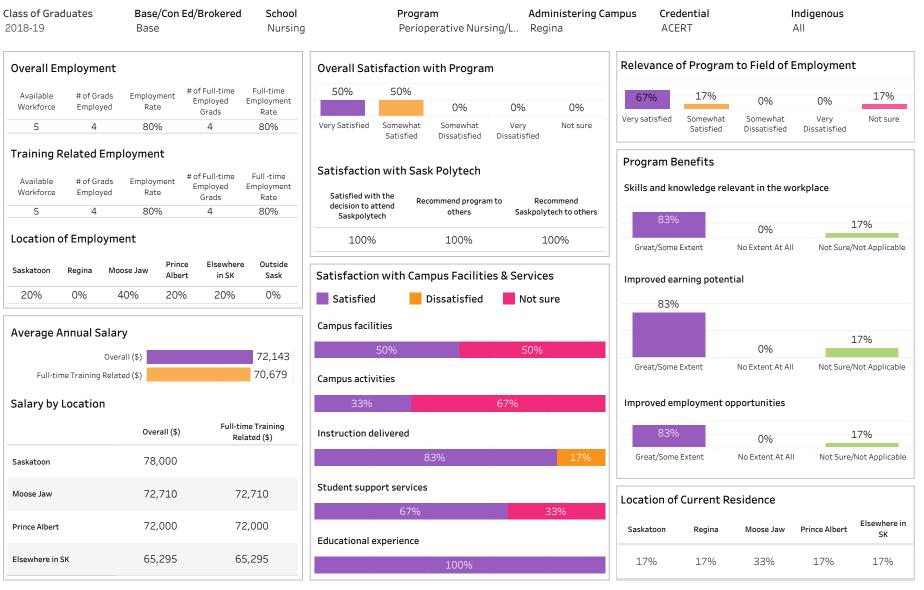

#### Summary of Results (1/2)

School: Business; Program: Business; Campus: Moose Jaw; Credential: CERT; Program Type: Base

Number of Respondents: 15

| C <b>lass of Gradu</b><br>2018-19 | ates                   | Base/Con Ed/Brokered School<br>Base Business |                                     |                                  | ProgramAdministering CarasBusinessMoose Jaw |                       |                                |                        | ampus Cre<br>CEF   | <b>dential</b><br>RT       |                 | ndigenous<br>\   |                    |                 |
|-----------------------------------|------------------------|----------------------------------------------|-------------------------------------|----------------------------------|---------------------------------------------|-----------------------|--------------------------------|------------------------|--------------------|----------------------------|-----------------|------------------|--------------------|-----------------|
| Overall Emp                       | oloyment               |                                              |                                     |                                  | Overall Sat                                 | isfaction             | with Program                   | n                      |                    | Relevance                  | of Progran      | n to Field of E  | mploymen           | ıt              |
| Available<br>Workforce            | # of Grads<br>Employed | Employment<br>Rate                           | # of Full-time<br>Employed<br>Grads | Full-time<br>Employment<br>Rate  | 47%                                         | 47%                   | 0%                             | 7%                     | 0%                 | 67%<br>Very satisfied      | 27%<br>Somewhat | 0%<br>Somewhat   | 7%<br>Very         | 0%<br>Not sure  |
| 12                                | 11                     | 92%                                          | 9                                   | 75%                              | Very Satisfied                              | Somewhat<br>Satisfied | Somewhat<br>Dissatisfied       | Very<br>Dissatisfied   | Not sure           | Very satisfied             | Satisfied       | Dissatisfied     | Dissatisfied       | Not sure        |
| Available<br>Workforce            | # of Grads<br>Employed | <b>oyment</b><br>Employment<br>Rate          | # of Full-time<br>Employed<br>Grads | Full -time<br>Employment<br>Rate | Satisfactio                                 | th the Po             | sk Polytech                    | n to Rec               | commend            | Program B<br>Skills and kr |                 | evant in the wo  | rkplace            |                 |
| 12                                | 6                      | 50%                                          | 5                                   | 42%                              | decision to a<br>Saskpolyt                  | ttena                 | others                         |                        | rtech to others    | 87%                        | ,<br>D          | 7%               |                    | 7%              |
| Location of Employment            |                        |                                              |                                     |                                  | 87% 87% 87%                                 |                       |                                |                        |                    | Great/Some                 | Extent          | No Extent At All | Not Sure           | /Not Applicable |
|                                   | -                      | se Jaw Prind<br>Albe                         | rt in SK                            | e Outside<br>Sask<br>9%          | Satisfactio                                 |                       | npus Facilitio<br>Dissatisfied | es & Service<br>Not si |                    | Improved ea                |                 | tial             |                    |                 |
| Average Anr                       | nual Salary            | J                                            |                                     |                                  | Campus facil                                | ities                 |                                |                        |                    |                            |                 |                  |                    |                 |
| ,                                 | Overa                  |                                              |                                     | 45,386                           |                                             | 8                     | 0%                             |                        | 13% 7%             |                            |                 | 7%               |                    | 20%             |
| Full-time 1                       | Training Relate        |                                              |                                     | 44,232                           | Campus activ                                | vities                |                                |                        |                    | Great/Some                 | Extent          | No Extent At All | Not Sure           | /Not Applicable |
| Salary by Lo                      | cation                 |                                              |                                     |                                  |                                             | 739                   | 6                              |                        | 20% 7%             | Improved er                | nployment o     | opportunities    |                    |                 |
|                                   |                        | Overall (\$)                                 |                                     | ime Training<br>elated (\$)      | Instruction d                               | elivered              |                                |                        |                    | 87%                        | þ               | 7%               |                    | 7%              |
| Regina                            |                        | 47,464                                       | 4                                   | 4,928                            |                                             |                       | 87%                            |                        | <mark>7%</mark> 7% | Great/Some                 | e Extent        | No Extent At All | Not Sure           | /Not Applicable |
| Moose Jaw                         |                        | 41,000                                       | 4                                   | 1,000                            | Student supp                                |                       |                                |                        | 200/ 70/           | Location of                | f Current R     | esidence         |                    |                 |
| Elsewhere in SK                   |                        | 50,000                                       | 5                                   | 50,000                           | Educational                                 | 739<br>experience     | /0                             |                        | 20% 7%             | Saskatoon                  | Regina          | Moose Jaw        | Elsewhere in<br>SK | Outside Sask    |
| Manitoba                          |                        |                                              |                                     |                                  |                                             |                       | 87%                            |                        | 13%                | 7%                         | 47%             | 33%              | 7%                 | 7%              |