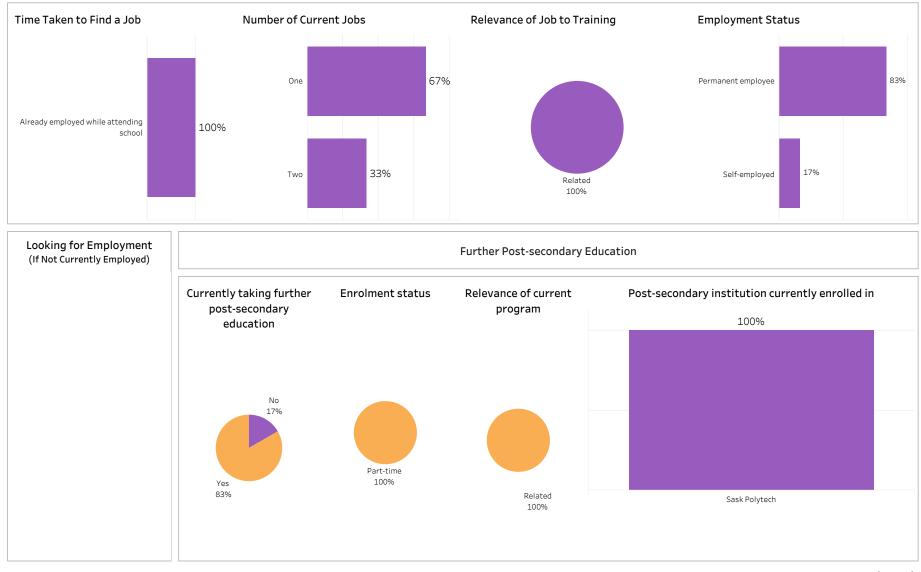

Number of Respondents: 8

Summary of Results (1/2)

Number of Respondents: 2

School: Business; Program: Business Accountancy; Campus: Moose Jaw; Credential: DIP; Program Type:

Base

Summary of Results (2/2)

Campus: Moose Jaw, Prince Albert, Saskatoon; School: Business; Program: Business Accountancy;

Credential: CERT, DIP, DIPC; Program Type: Base

SKATCHEWAN

Number of Respondents: 2

Summary of Results (1/2)

School: Business; Program: Business Accountancy; Campus: Moose Jaw; Credential: DIP; Program Type: