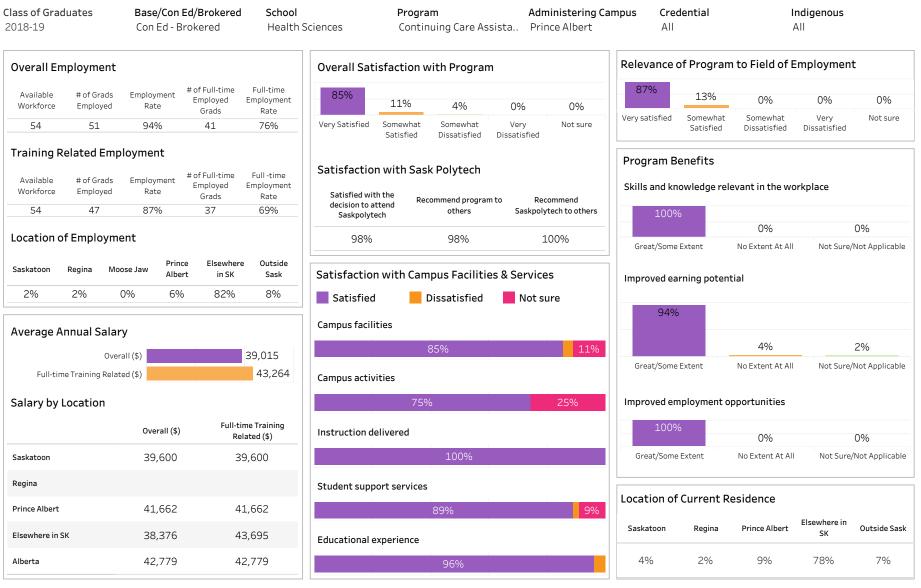

#### Saskatchewan Polytechnic 2018-19 Graduate Follow-up Survey - Program Pages Table of Contents

|                                                                                       | Page |
|---------------------------------------------------------------------------------------|------|
| School of Business                                                                    | 1    |
| School of Business Overall Program Results                                            | 2    |
| School of Business Base Programs Results                                              | 4    |
| School of Business Con Ed Sask Polytech Delivered Programs Results                    | 6    |
| School of Business Con Ed Brokered Programs Results                                   | 8    |
| Accounting                                                                            | 10   |
| Applied Project Management                                                            | 12   |
| Business                                                                              | 14   |
| Business Accountancy                                                                  | 30   |
| Business Management                                                                   | 36   |
| Human Resources Management                                                            | 40   |
| Office Administration                                                                 | 42   |
| Joseph A. Remai School of Construction                                                | 56   |
| Joseph A. Remai School of Construction Overall Program Results                        | 57   |
| Joseph A. Remai School of Construction Base Program Results                           | 59   |
| Joesph A. Remai School of Construction Con Ed Sask Polytech Delivered Program Results | 61   |
| Joseph A. Remai School of Construction Con Ed Brokered Program Results                | 63   |
| Architectural Technologies                                                            | 65   |
| Carpentry                                                                             | 67   |
| Electrician                                                                           | 75   |
| Plumbing & Pipefitting                                                                | 83   |
| Refrigeration & Air Conditioning                                                      | 89   |
| School of Health Sciences                                                             | 91   |
| School of Health Sciences Overall Program Results                                     | 92   |
| School of Health Sciences Base Program Results                                        | 94   |
| School of Health Sciences Con Ed Sask Polytech Delivered Program Results              | 96   |
| School of Health Sciences Con Ed Brokered Program Results                             | 98   |
| Addictions Counselling                                                                | 100  |
| Advanced Care Paramedic                                                               | 102  |

| Combined Laboratory and X-Ray Technology                                                     | 106 |
|----------------------------------------------------------------------------------------------|-----|
| Community Paramedic                                                                          | 108 |
| Continuing Care Assistant                                                                    | 110 |
| Cytotechnology                                                                               | 128 |
| Dental Assisting                                                                             | 130 |
| Health Information Management                                                                | 132 |
| Medical Laboratory Assistant                                                                 | 136 |
| Medical Laboratory Technology                                                                | 138 |
| Medical Radiologic Technology                                                                | 140 |
| Pharmacy Technician                                                                          | 142 |
| Phlebotomy                                                                                   | 146 |
| Primary Care Paramedic                                                                       | 148 |
| Therapeutic Recreation                                                                       | 156 |
| Veterinary Technology                                                                        | 160 |
| School of Hospitality and Tourism                                                            | 162 |
| School of Hospitality and Tourism Overall Program Results                                    | 163 |
| School of Hospitality and Tourism Base Program Results                                       | 165 |
| School of Hospitality and Tourism Con Ed Sask Polytech Delivered Program Results             | 167 |
| School of Hospitality and Tourism Con Ed Brokered Program Results                            | 169 |
| Culinary Arts                                                                                | 171 |
| Food and Beverage Service                                                                    | 173 |
| Food and Nutrition Management                                                                | 177 |
| Food Service Cook                                                                            | 179 |
| Hotel and Restaurant Management                                                              | 183 |
| Professional Cooking                                                                         | 185 |
| Recreation and Community Development                                                         | 191 |
| Retail Meat Specialist                                                                       | 193 |
| School of Human Services and Community Safety                                                | 195 |
| School of Human Services and Community Safety Overall Program Results                        | 196 |
| School of Human Services and Community Safety Base Program Results                           | 198 |
| School of Human Services and Community Safety Con Ed Sask Polytech Delivered Program Results | 200 |
| School of Human Services and Community Safety Con Ed Brokered Program Results                | 202 |
| Aboriginal Policing Preparation                                                              | 204 |
| Correctional Studies                                                                         | 210 |
|                                                                                              |     |