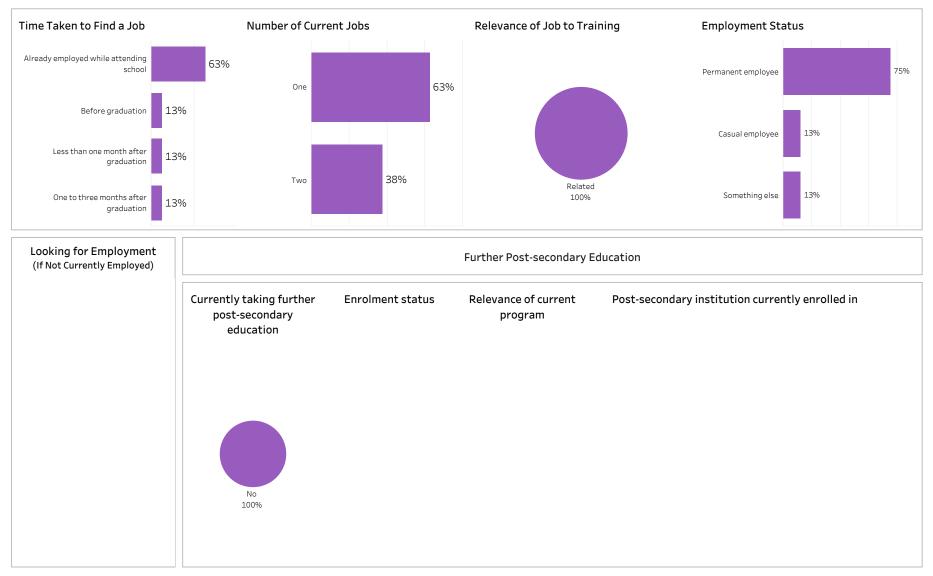

Credential: APCERT & CERT; Program Type: Con Ed - Sask Polytech Delivered

ASKATCHEWAN

Number of Respondents: 10

Summary of Results (1/2)

School: Construction; Program: Plumbing and Pipefitting; Campus: Saskatoon; Credential: APCERT;

## Program Type: Con Ed - Brokered

Institutional Research and Analysis (IR&A)

Number of Respondents: 18

Summary of Results (2/2)

Campus: Moose Jaw, Prince Albert, Saskatoon; School: Construction; Program: Plumbing and Pipefitting;

Credential: APCERT & CERT; Program Type: Con Ed - Brokered

ASKATCHEWAN

Number of Respondents: 18

SASKATCHEWAN POLYTECHNIC

Summary of Results (1/2)

School: Construction; Program: Refrigeration/Air Conditioning; Campus: Saskatoon; Credential: CERT;

Number of Respondents: 10

Program Type: Base

Summary of Results (2/2)

Campus: Moose Jaw, Prince Albert, Regina and 1 more; School: Construction; Program: Refrigeration/Air

Conditioning; Credential: APCERT & CERT; Program Type: Base

ASKATCHEWAN

Number of Respondents: 10