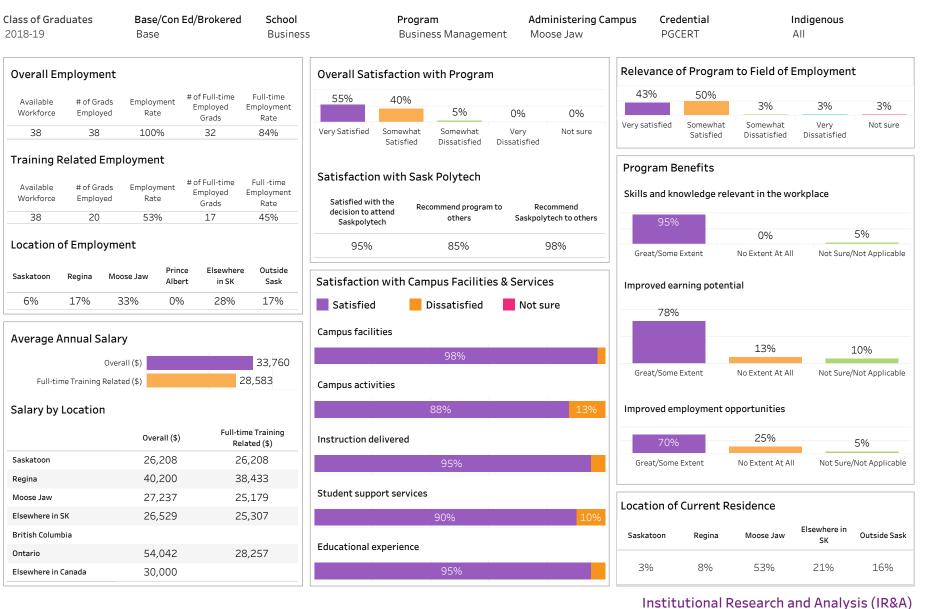

SKATCHEWAN

Number of Respondents: 4

Summary of Results (1/2)

School: Business; Program: Business Management; Campus: Moose Jaw; Credential: DIP; Program Type:

#### Con Ed - Sask Polytech Delivered

Institutional Research and Analysis (IR&A)

Number of Respondents: 2

Summary of Results (2/2)

## Campus: Moose Jaw, Prince Albert, Saskatoon; School: Business; Program: Business Management;

Credential: CERT, DIP, DIPC; Program Type: Con Ed - Sask Polytech Delivered

SKATCHEWAN

Number of Respondents: 2