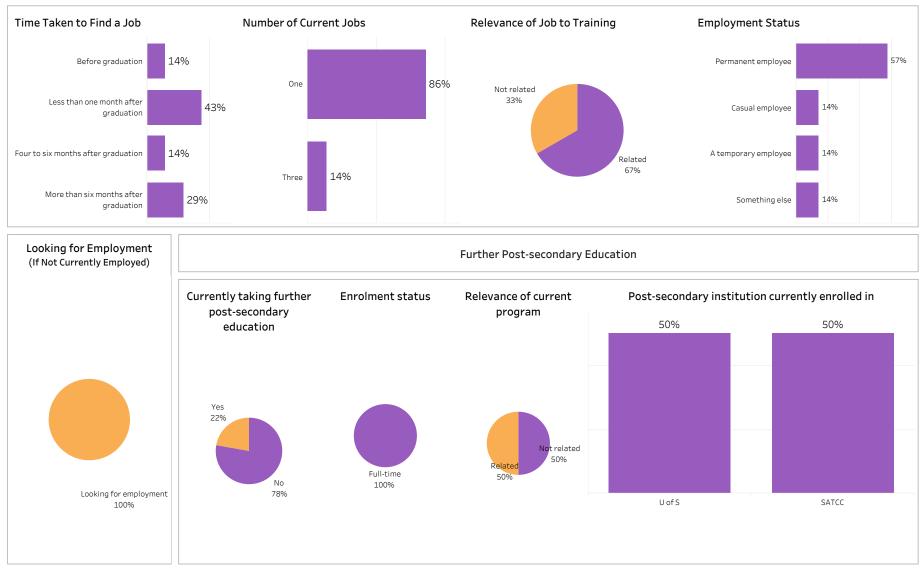

## Con Ed - Sask Polytech Delivered

Number of Respondents: 14

Summary of Results (1/2)

School: Construction; Program: Electrician; Campus: Saskatoon; Credential: APCERT; Program Type: Con

Ed - Sask Polytech Delivered

#### Institutional Research and Analysis (IR&A)

Number of Respondents: 20

Summary of Results (2/2)

Campus: Saskatoon; School: Construction; Program: Electrician; Credential: APCERT & CERT; Program

Type: Con Ed - Sask Polytech Delivered