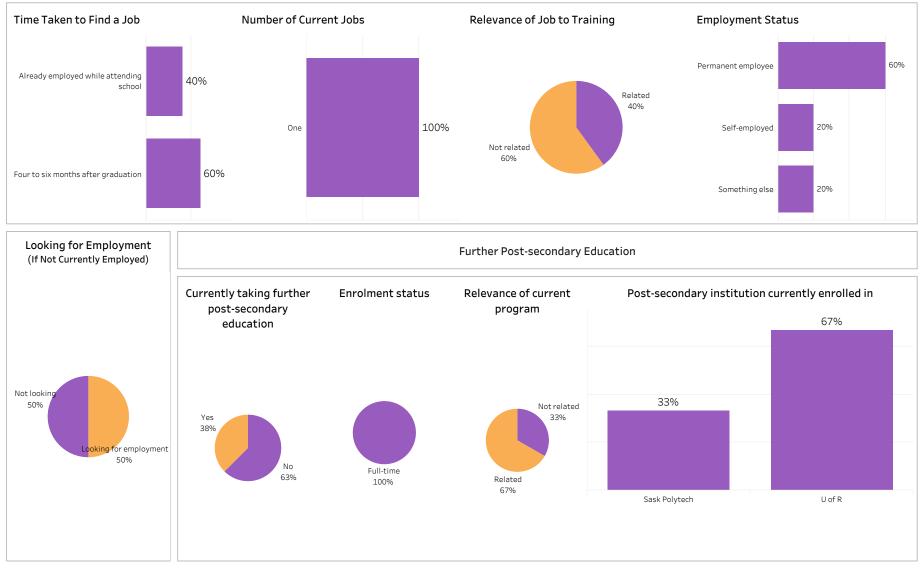

# School of Human Services & Community Safety

195 of 492

Summary of Results (1/2)

School: Human Services & Community Safety; Program: All; Campus: All; Credential: All; Program Type: All

Number of Respondents: 363

Salary by Location

Training Related Employment

2018-19

Available

Workforce

125

Available

Workforce