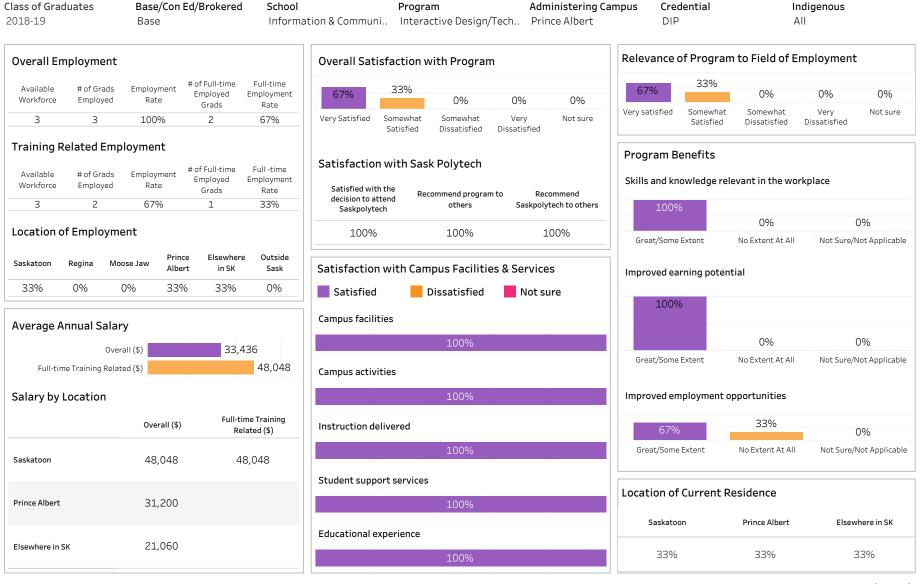

Institutional Research and Analysis (IR&A)

Number of Respondents: 1

Summary of Results (2/2)

Campus: Prince Albert; School: Human Services & Community Safety; Program: Victim Services

Coordination; Credential: APCERT; Program Type: Con Ed - Brokered

SKATCHEWAN

Number of Respondents: 1

Summary of Results (1/2)

School: Human Services & Community Safety; Program: Victim Services Coordination; Campus: Regina;

#### Credential: APCERT; Program Type: Con Ed - Sask Polytech Delivered

Number of Respondents: 2

Summary of Results (2/2)

Campus: Regina; School: Human Services & Community Safety; Program: Victim Services Coordination;

Credential: APCERT; Program Type: Con Ed - Sask Polytech Delivered

ASKATCHEWAN

Number of Respondents: 2

SASKATCHEWAN POLYTECHNIC

Summary of Results (1/2)

School: Human Services & Community Safety; Program: Youth Care Worker; Campus: Regina; Credential:

#### CERT; Program Type: Con Ed - Sask Polytech Delivered

Institutional Research and Analysis (IR&A)

Number of Respondents:

10

Summary of Results (2/2)

Campus: Regina; School: Human Services & Community Safety; Program: Youth Care Worker; Credential: