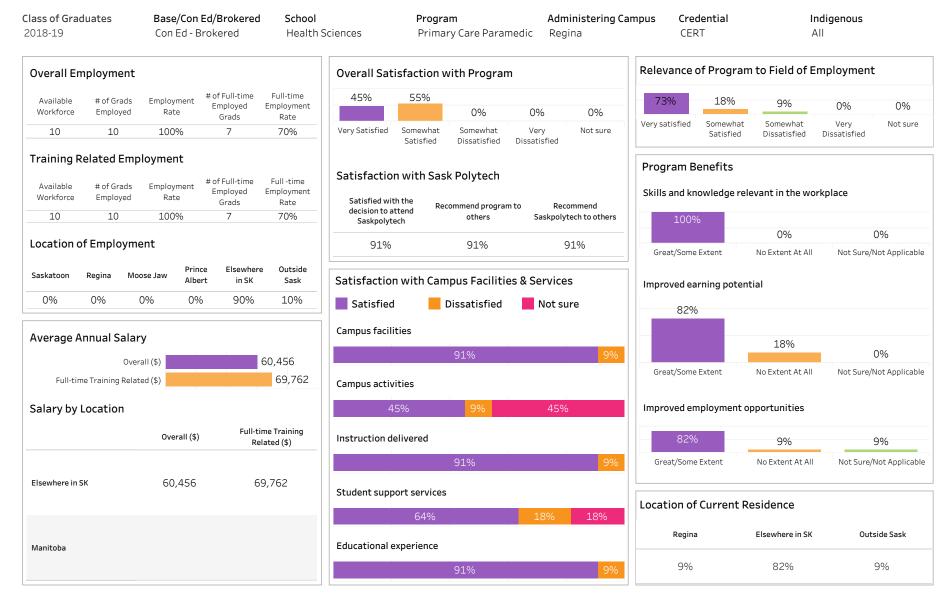

#### Saskatchewan Polytechnic 2018-19 Graduate Follow-up Survey - Program Pages Table of Contents

|                                                                                       | Page |
|---------------------------------------------------------------------------------------|------|
| School of Business                                                                    | 1    |
| School of Business Overall Program Results                                            | 2    |
| School of Business Base Programs Results                                              | 4    |
| School of Business Con Ed Sask Polytech Delivered Programs Results                    | 6    |
| School of Business Con Ed Brokered Programs Results                                   | 8    |
| Accounting                                                                            | 10   |
| Applied Project Management                                                            | 12   |
| Business                                                                              | 14   |
| Business Accountancy                                                                  | 30   |
| Business Management                                                                   | 36   |
| Human Resources Management                                                            | 40   |
| Office Administration                                                                 | 42   |
| Joseph A. Remai School of Construction                                                | 56   |
| Joseph A. Remai School of Construction Overall Program Results                        | 57   |
| Joseph A. Remai School of Construction Base Program Results                           | 59   |
| Joesph A. Remai School of Construction Con Ed Sask Polytech Delivered Program Results | 61   |
| Joseph A. Remai School of Construction Con Ed Brokered Program Results                | 63   |
| Architectural Technologies                                                            | 65   |
| Carpentry                                                                             | 67   |
| Electrician                                                                           | 75   |
| Plumbing & Pipefitting                                                                | 83   |
| Refrigeration & Air Conditioning                                                      | 89   |
| School of Health Sciences                                                             | 91   |
| School of Health Sciences Overall Program Results                                     | 92   |
| School of Health Sciences Base Program Results                                        | 94   |
| School of Health Sciences Con Ed Sask Polytech Delivered Program Results              | 96   |
| School of Health Sciences Con Ed Brokered Program Results                             | 98   |
| Addictions Counselling                                                                | 100  |
| Advanced Care Paramedic                                                               | 102  |

| Combined Laboratory and X-Ray Technology                                                     | 106 |
|----------------------------------------------------------------------------------------------|-----|
| Community Paramedic                                                                          | 108 |
| Continuing Care Assistant                                                                    | 110 |
| Cytotechnology                                                                               | 128 |
| Dental Assisting                                                                             | 130 |
| Health Information Management                                                                | 132 |
| Medical Laboratory Assistant                                                                 | 136 |
| Medical Laboratory Technology                                                                | 138 |
| Medical Radiologic Technology                                                                | 140 |
| Pharmacy Technician                                                                          | 142 |
| Phlebotomy                                                                                   | 146 |
| Primary Care Paramedic                                                                       | 148 |
| Therapeutic Recreation                                                                       | 156 |
| Veterinary Technology                                                                        | 160 |
| School of Hospitality and Tourism                                                            | 162 |
| School of Hospitality and Tourism Overall Program Results                                    | 163 |
| School of Hospitality and Tourism Base Program Results                                       | 165 |
| School of Hospitality and Tourism Con Ed Sask Polytech Delivered Program Results             | 167 |
| School of Hospitality and Tourism Con Ed Brokered Program Results                            | 169 |
| Culinary Arts                                                                                | 171 |
| Food and Beverage Service                                                                    | 173 |
| Food and Nutrition Management                                                                | 177 |
| Food Service Cook                                                                            | 179 |
| Hotel and Restaurant Management                                                              | 183 |
| Professional Cooking                                                                         | 185 |
| Recreation and Community Development                                                         | 191 |
| Retail Meat Specialist                                                                       | 193 |
| School of Human Services and Community Safety                                                | 195 |
| School of Human Services and Community Safety Overall Program Results                        | 196 |
| School of Human Services and Community Safety Base Program Results                           | 198 |
| School of Human Services and Community Safety Con Ed Sask Polytech Delivered Program Results | 200 |
| School of Human Services and Community Safety Con Ed Brokered Program Results                | 202 |
| Aboriginal Policing Preparation                                                              | 204 |
| Correctional Studies                                                                         | 210 |
|                                                                                              |     |