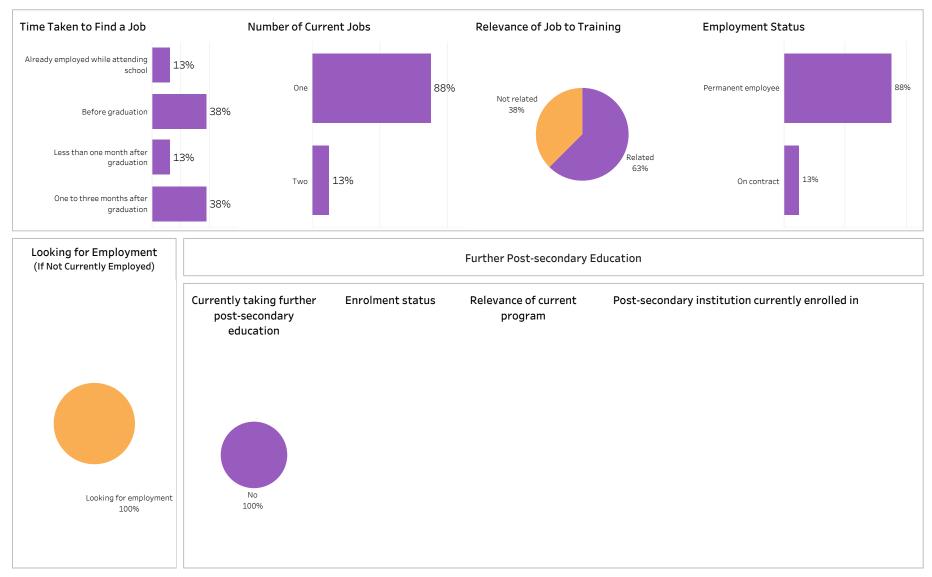

#### Polytech Delivered

Number of Respondents: 27

Summary of Results (1/2)

School: Business; Program: Business; Campus: Moose Jaw; Credential: CERT; Program Type: Con Ed -

Brokered

Institutional Research and Analysis (IR&A)

Number of Respondents: 43

Summary of Results (2/2)

Campus: Moose Jaw; School: Business; Program: Business; Credential: CERT; Program Type: Con Ed -

ASKATCHEWAN

Brokered

Number of Respondents: 43