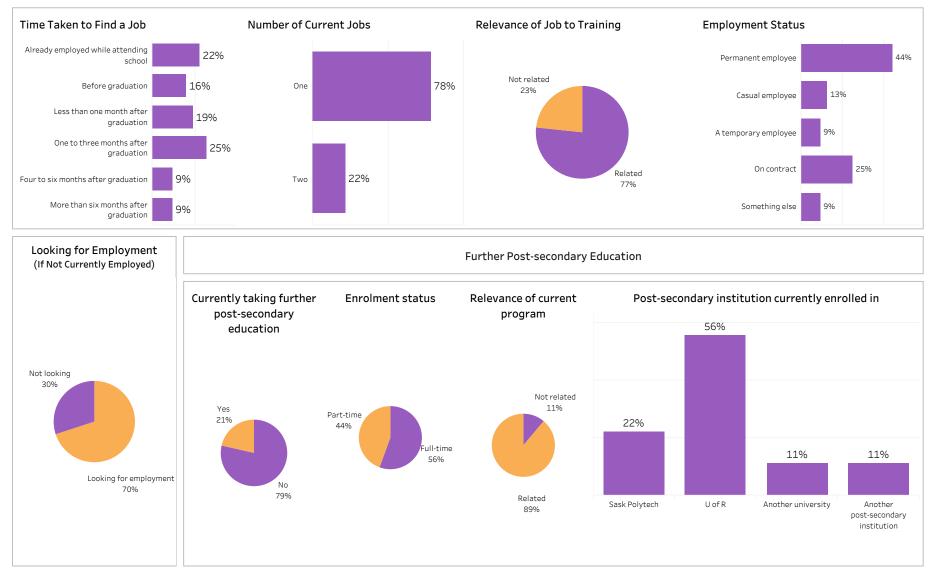

#### Saskatchewan Polytechnic 2018-19 Graduate Follow-up Survey - Program Pages Table of Contents

|                                                                                       | Page |
|---------------------------------------------------------------------------------------|------|
| School of Business                                                                    | 1    |
| School of Business Overall Program Results                                            | 2    |
| School of Business Base Programs Results                                              | 4    |
| School of Business Con Ed Sask Polytech Delivered Programs Results                    | 6    |
| School of Business Con Ed Brokered Programs Results                                   | 8    |
| Accounting                                                                            | 10   |
| Applied Project Management                                                            | 12   |
| Business                                                                              | 14   |
| Business Accountancy                                                                  | 30   |
| Business Management                                                                   | 36   |
| Human Resources Management                                                            | 40   |
| Office Administration                                                                 | 42   |
| Joseph A. Remai School of Construction                                                | 56   |
| Joseph A. Remai School of Construction Overall Program Results                        | 57   |
| Joseph A. Remai School of Construction Base Program Results                           | 59   |
| Joesph A. Remai School of Construction Con Ed Sask Polytech Delivered Program Results | 61   |
| Joseph A. Remai School of Construction Con Ed Brokered Program Results                | 63   |
| Architectural Technologies                                                            | 65   |
| Carpentry                                                                             | 67   |
| Electrician                                                                           | 75   |
| Plumbing & Pipefitting                                                                | 83   |
| Refrigeration & Air Conditioning                                                      | 89   |
| School of Health Sciences                                                             | 91   |
| School of Health Sciences Overall Program Results                                     | 92   |
| School of Health Sciences Base Program Results                                        | 94   |
| School of Health Sciences Con Ed Sask Polytech Delivered Program Results              | 96   |
| School of Health Sciences Con Ed Brokered Program Results                             | 98   |
| Addictions Counselling                                                                | 100  |
| Advanced Care Paramedic                                                               | 102  |

| Combined Laboratory and X-Ray Technology                                                     | 106 |
|----------------------------------------------------------------------------------------------|-----|
| Community Paramedic                                                                          | 108 |
| Continuing Care Assistant                                                                    | 110 |
| Cytotechnology                                                                               | 128 |
| Dental Assisting                                                                             | 130 |
| Health Information Management                                                                | 132 |
| Medical Laboratory Assistant                                                                 | 136 |
| Medical Laboratory Technology                                                                | 138 |
| Medical Radiologic Technology                                                                | 140 |
| Pharmacy Technician                                                                          | 142 |
| Phlebotomy                                                                                   | 146 |
| Primary Care Paramedic                                                                       | 148 |
| Therapeutic Recreation                                                                       | 156 |
| Veterinary Technology                                                                        | 160 |
| School of Hospitality and Tourism                                                            | 162 |
| School of Hospitality and Tourism Overall Program Results                                    | 163 |
| School of Hospitality and Tourism Base Program Results                                       | 165 |
| School of Hospitality and Tourism Con Ed Sask Polytech Delivered Program Results             | 167 |
| School of Hospitality and Tourism Con Ed Brokered Program Results                            | 169 |
| Culinary Arts                                                                                | 171 |
| Food and Beverage Service                                                                    | 173 |
| Food and Nutrition Management                                                                | 177 |
| Food Service Cook                                                                            | 179 |
| Hotel and Restaurant Management                                                              | 183 |
| Professional Cooking                                                                         | 185 |
| Recreation and Community Development                                                         | 191 |
| Retail Meat Specialist                                                                       | 193 |
| School of Human Services and Community Safety                                                | 195 |
| School of Human Services and Community Safety Overall Program Results                        | 196 |
| School of Human Services and Community Safety Base Program Results                           | 198 |
| School of Human Services and Community Safety Con Ed Sask Polytech Delivered Program Results | 200 |
| School of Human Services and Community Safety Con Ed Brokered Program Results                | 202 |
| Aboriginal Policing Preparation                                                              | 204 |
| Correctional Studies                                                                         | 210 |
|                                                                                              |     |

| Court Services Administrator                                                                | 212 |
|---------------------------------------------------------------------------------------------|-----|
| Disability Support Worker                                                                   | 216 |
| Early Childhood Education                                                                   | 220 |
| Educational Assistant                                                                       | 248 |
| Esthetician - Skin Care Technician                                                          | 254 |
| Esthetician - Nail Technician                                                               | 256 |
| Funeral Service                                                                             | 258 |
| Hairstylist                                                                                 | 260 |
| Occupational Health and Safety                                                              | 264 |
| Security Officer                                                                            | 266 |
| Victim Services Coordination                                                                | 270 |
| Youth Care Worker                                                                           | 276 |
| School of Information and Communications Technology                                         | 290 |
| School of Information and Communications Technology Overall Program Results                 | 291 |
| School of Information and Communications Technology Base Program Results                    | 293 |
| School of Information and Communications Technology Sask Polytech Delivered Program Results | 295 |
| Business Information Systems                                                                | 297 |
| Computer Networking Technician                                                              | 299 |
| Computer Systems Technology                                                                 | 301 |
| Graphic Communications                                                                      | 303 |
| Interactive Design and Technology                                                           | 305 |
| Library Clerk                                                                               | 309 |
| Telecommunications and Networking Technician                                                | 311 |
| Web Site Design and Development                                                             | 313 |
| School of Mining, Energy and Manufacturing                                                  | 315 |
| School of Mining, Energy and Manufacturing Overall Program Results                          | 316 |
| School of Mining, Energy and Manufacturing Base Program Results                             | 318 |
| School of Mining, Energy and Manufacturing Con Ed Sask Polytech Delivered Program Results   | 320 |
| School of Mining, Energy and Manufacturing Con Ed Brokered Program Results                  | 322 |
| Building Systems Technician                                                                 | 324 |
| CAD/CAM Engineering Technology                                                              | 326 |
| Chemical Technology                                                                         | 328 |
| Computer Engineering Technology                                                             | 330 |
| Electrical Engineering Technology                                                           | 332 |
|                                                                                             |     |