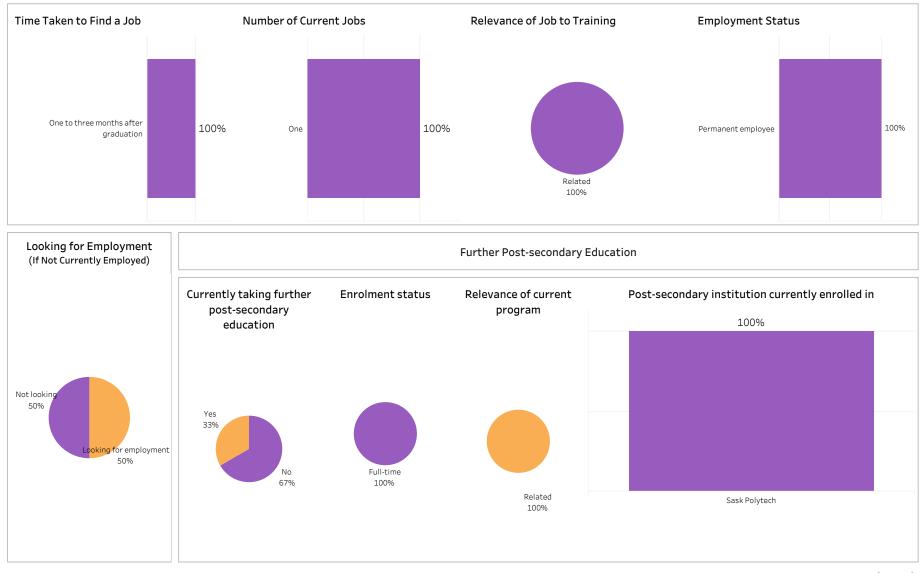

toon; Credential: APCERT; Program Type: Con

Ed - Sask Polytech Delivered



#### Institutional Research and Analysis (IR&A)

Number of Respondents: 20

Summary of Results (2/2)

Campus: Saskatoon; School: Construction; Program: Electrician; Credential: APCERT & CERT; Program

Type: Con Ed - Sask Polytech Delivered

ASKATCHEWAN

Number of Respondents: 20



Summary of Results (1/2)

Number of Respondents: 3

School: Construction; Program: Plumbing and Pipefitting; Campus: Regina; Credential: APCERT; Program

#### Type: Con Ed - Sask Polytech Delivered



Summary of Results (2/2)

Campus: Moose Jaw, Prince Albert, Regina; School: Construction; Program: Plumbing and Pipefitting;

Credential: APCERT & CERT; Program Type: Con Ed - Sask Polytech Delivered

SKATCHEWAN

Number of Respondents: 3



Summary of Results (1/2)

School: Construction; Program: Plumbing and Pipefitting; Campus: Saskatoon; Credential: APCERT;

## Program Type: Con Ed - Sask Polytech Delivered



Institutional Research and Analysis (IR&A)

Number of Respondents: 10

Summary of Results (2/2)

Campus: Moose Jaw, Prince Albert, Saskatoon; School: Construction; Program: Plumbing and Pipefitting;

Credential: APCERT & CERT; Program Type: Con Ed - Sask Polytech Delivered

ASKATCHEWAN

Number of Respondents: 10



Summary of Results (1/2)

School: Construction; Program: Plumbing and Pipefitting; Campus: Saskatoon; Credential: APCERT;

## Program Type: Con Ed - Brokered



Institutional Research and Analysis (IR&A)

Number of Respondents: 18



Summary of Results (2/2)

Campus: Moose Jaw, Prince Albert, Saskatoon;