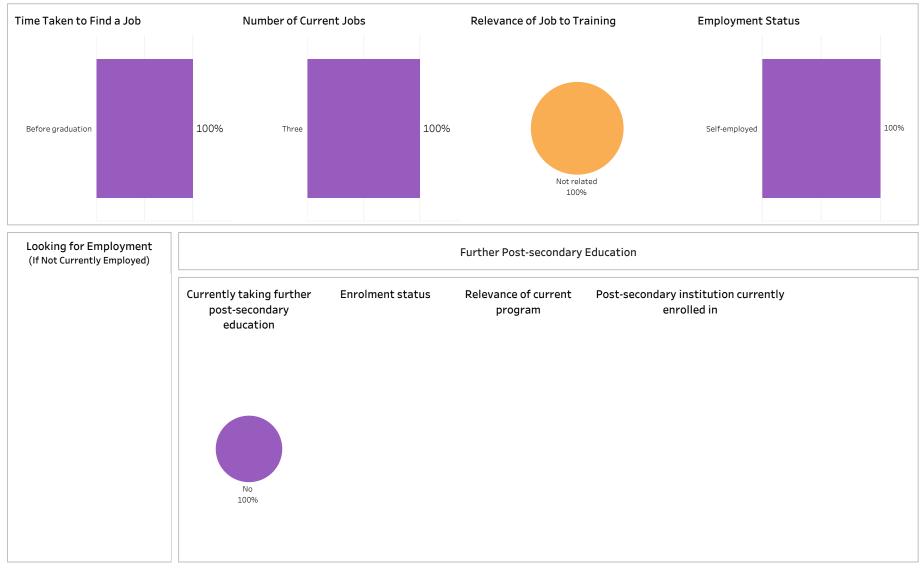

al: ACERT; Program Type: Con

ASKATCHEWAN

#### Ed - Sask Polytech Delivered

Number of Respondents: 29



Summary of Results (1/2)

Number of Respondents: 2

School: Nursing; Program: Diabetes Education/Professionl; Campus: Regina; Credential: ACERT; Program

Type: Base



Summary of Results (2/2)

Campus: Regina; School: Nursing; Program: Diabetes Education/Professionl; Credential: ACERT; Program

Type: Base

Number of Respondents: 2



Summary of Results (1/2)

Number of Respondents: 1

School: Nursing; Program: Diabetes Education/Providers; Campus: Regina; Credential: APCERT; Program

SKATCHEWAN

Type: Base



Summary of Results (2/2)

Campus: Regina; School: Nursing; Program: Diabetes Education/Providers; Credential: APCERT; Program

ASKATCHEWAN

Type: Base

Number of Respondents: 1



Summary of Results (1/2)

Number of Respondents: 4

School: Nursing; Program: Emergency Nursing; Campus: Regina; Credential: ACERT; Program Type: Con Ed

- Sask Polytech Delivered



Summary of Results (2/2)

Campus: Regina; School: Nursing; Program: Emergency Nursing; Credential: ACERT; Program Type: Con Ed

ASKATCHEWAN

#### - Sask Polytech Delivered

Number of Respondents: 4



Institutional Research and Analysis (IR&A)

Summary of Results (1/2)

School: Nursing; Program: Medical Device Reprocess Tech; Campus: Regina; Credential: APCERT; Program

Number of Respondents:

29

#### Type: Con Ed - Sask Polytech Delivered



Summary of Results (2/2)

Campus: Regina; School: Nursing; Program: Medical Device Reprocess Tech; Credential: APCERT; Program

#### Type: Con Ed - Sask Polytech Deliv