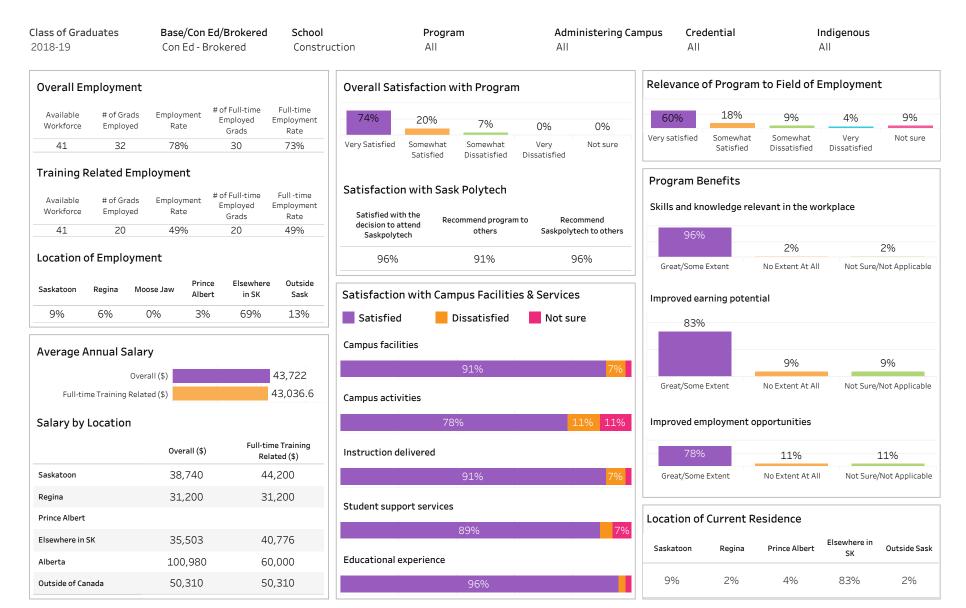

Summary of Results (2/2)

Campus: All; School: Construction; Program: All; Credential: All; Program Type: Con Ed - Sask Polytech

ASKATCHEWAN

Delivered

Number of Respondents: 63

SASKATCHEWAN POLYTECHNIC

Summary of Results (1/2)

School: Construction; Program: All; Campus: All; Credential: APCERT; Program Type: Con Ed - Brokered

Number of Respondents: 46

Summary of Results (2/2)

ASKATCHEWAN

Campus: All; School: Construction; Program: All; Credential: All; Program Type: Con Ed - Brokered