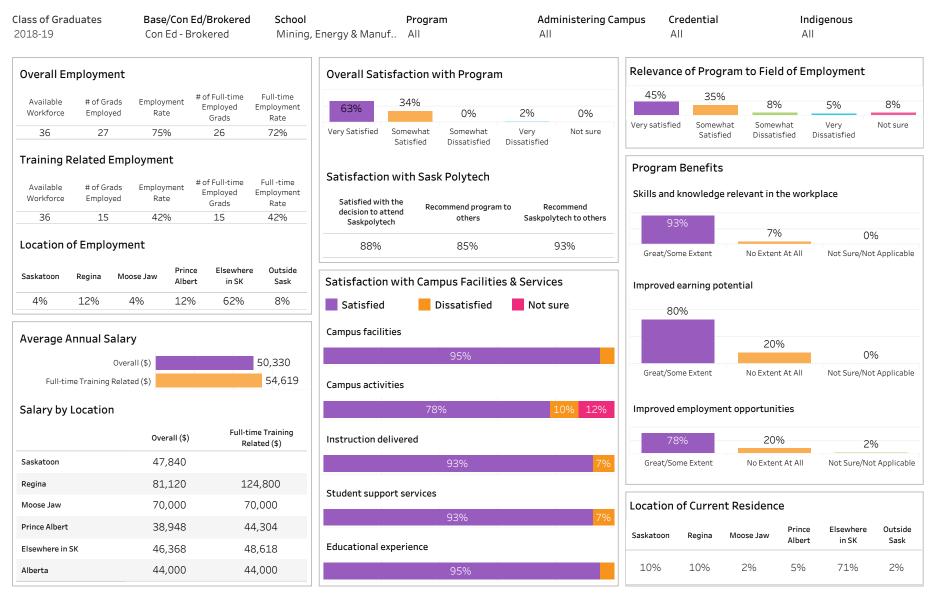

Regina

Alberta

Manitoba Ontario

Summary of Results (1/2)

School: Business; Program: All; Campus: Moose Jaw, Prince Albert, Regina and 1 more; Credential: CERT, DIP, DIPC and 1 more; Program Type: Base, Con Ed - Brokered, Con Ed - Sask Polytech Delivered

Base/Con Ed/Brokered School Administering Campus Class of Graduates Program Credential Indigenous All All Business All Multiple values All Relevance of Program to Field of Employment **Overall Employment Overall Satisfaction with Program** # of Full-time Full-time 32% # of Grads Employment 36% 3% 4% 5% Employed Employment 57% 60% 3% 2% Employed Rate 0% Grads Rate Somewhat Very satisfied Somewhat Very Not sure 363 94% 323 84% Very Satisfied Somewhat Somewhat Very Not sure Satisfied Dissatisfied Dissatisfied Satisfied Dissatisfied Dissatisfied Training Related Employment **Program Benefits** Satisfaction with Sask Polytech # of Full-time Full -time # of Grads Employment Employed Employment Skills and knowledge relevant in the workplace Employed Rate Satisfied with the Grads Rate Recommend program to Recommend decision to attend 254 66% 236 61% others Saskpolytech to others Saskpolytech 5% 3% Location of Employment 94% 93% 96% Great/Some Extent No Extent At All Not Sure/Not Applicable Prince Elsewhere Outside Regina Moose Jaw Satisfaction with Campus Facilities & Services Albert in SK Sask Improved earning potential 32% 8% 7% 26% 6% Satisfied Dissatisfied Not sure 81% **Campus facilities** Average Annual Salary 11% 7% 6% 11% Overall (\$) 42.835 Great/Some Extent No Extent At All Not Sure/Not Applicable 46,324 Full-time Training Related (\$) **Campus** activities Salary by Location Improved employment opportunities Full-time Training Overall (\$) Instruction delivered 13% 6% Related (\$) 43,988 53,219 Great/Some Extent No Extent At All Not Sure/Not Applicable 47,510 49.639 35,951 36,587 Student support services 38,963 42.490 Location of Current Residence 36,734 40,907 9% 10% 59,184 45,650 Prince Elsewhere Outside 44,000 44,000 Saskatoon Moose Jaw Regina Albert in SK Sask Educational experience 47.841 36.389 20% 27% 13% 6% 27% 6% 55,500

Institutional Research and Analysis (IR&A)

Number of Respondents:

433

Summary of Results (2/2)

Campus: Moose Jaw, Prince Albert, Regina and 1 more; School: Business; Program: All; Credential: CERT,

DIP, DIPC and 1 more; Program Type: Base, Con Ed - Brokered, Con Ed - Sask Polytech Delivered