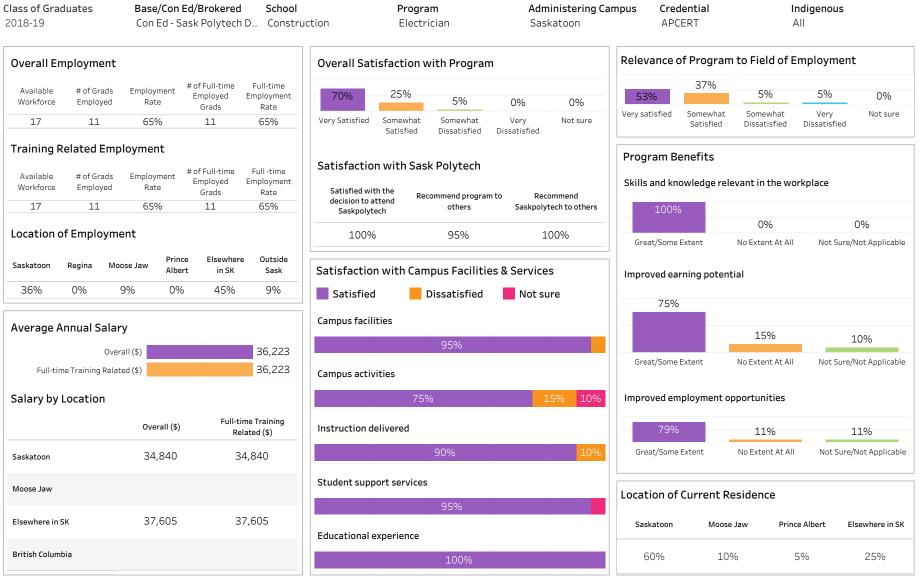

## Con Ed - Sask Polytech Delivered

Number of Respondents: 14

Summary of Results (1/2)

School: Construction; Program: Electrician; Campus: Saskatoon; Credential: APCERT; Program Type: Con

Ed - Sask Polytech Delivered

#### Institutional Research and Analysis (IR&A)

Number of Respondents: 20

Summary of Results (2/2)

Campus: Saskatoon; School: Construction; Program: Electrician; Credential: APCERT & CERT; Program

Type: Con Ed - Sask Polytech Delivered