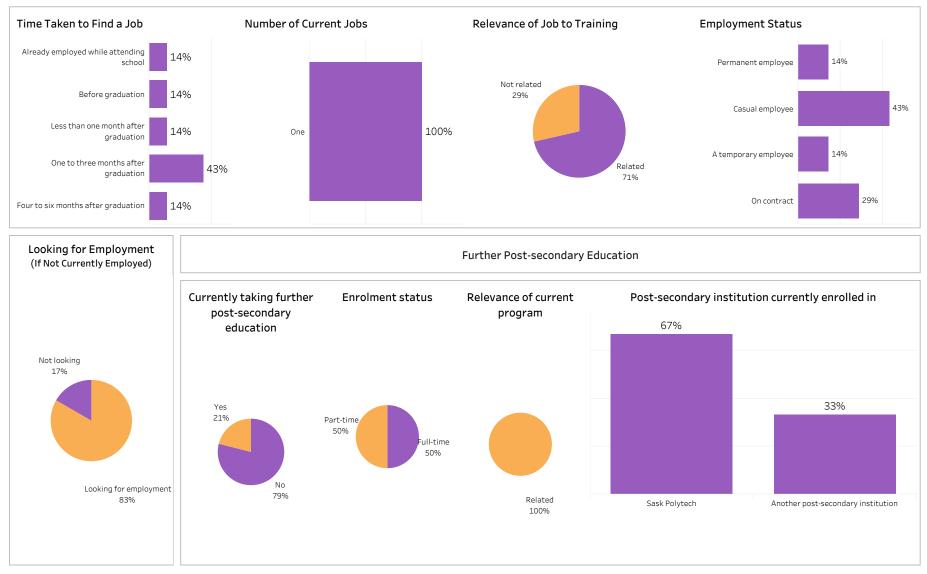

#### Saskatchewan Polytechnic 2018-19 Graduate Follow-up Survey - Program Pages Table of Contents

|                                                                                       | Page |
|---------------------------------------------------------------------------------------|------|
| School of Business                                                                    | 1    |
| School of Business Overall Program Results                                            | 2    |
| School of Business Base Programs Results                                              | 4    |
| School of Business Con Ed Sask Polytech Delivered Programs Results                    | 6    |
| School of Business Con Ed Brokered Programs Results                                   | 8    |
| Accounting                                                                            | 10   |
| Applied Project Management                                                            | 12   |
| Business                                                                              | 14   |
| Business Accountancy                                                                  | 30   |
| Business Management                                                                   | 36   |
| Human Resources Management                                                            | 40   |
| Office Administration                                                                 | 42   |
| Joseph A. Remai School of Construction                                                | 56   |
| Joseph A. Remai School of Construction Overall Program Results                        | 57   |
| Joseph A. Remai School of Construction Base Program Results                           | 59   |
| Joesph A. Remai School of Construction Con Ed Sask Polytech Delivered Program Results | 61   |
| Joseph A. Remai School of Construction Con Ed Brokered Program Results                | 63   |
| Architectural Technologies                                                            | 65   |
| Carpentry                                                                             | 67   |
| Electrician                                                                           | 75   |
| Plumbing & Pipefitting                                                                | 83   |
| Refrigeration & Air Conditioning                                                      | 89   |
| School of Health Sciences                                                             | 91   |
| School of Health Sciences Overall Program Results                                     | 92   |
| School of Health Sciences Base Program Results                                        | 94   |
| School of Health Sciences Con Ed Sask Polytech Delivered Program Results              | 96   |
| School of Health Sciences Con Ed Brokered Program Results                             | 98   |
| Addictions Counselling                                                                | 100  |
| Advanced Care Paramedic                                                               | 102  |

| Combined Laboratory and X-Ray Technology                                                     | 106 |
|----------------------------------------------------------------------------------------------|-----|
| Community Paramedic                                                                          | 108 |
| Continuing Care Assistant                                                                    | 110 |
| Cytotechnology                                                                               | 128 |
| Dental Assisting                                                                             | 130 |
| Health Information Management                                                                | 132 |
| Medical Laboratory Assistant                                                                 | 136 |
| Medical Laboratory Technology                                                                | 138 |
| Medical Radiologic Technology                                                                | 140 |
| Pharmacy Technician                                                                          | 142 |
| Phlebotomy                                                                                   | 146 |
| Primary Care Paramedic                                                                       | 148 |
| Therapeutic Recreation                                                                       | 156 |
| Veterinary Technology                                                                        | 160 |
| School of Hospitality and Tourism                                                            | 162 |
| School of Hospitality and Tourism Overall Program Results                                    | 163 |
| School of Hospitality and Tourism Base Program Results                                       | 165 |
| School of Hospitality and Tourism Con Ed Sask Polytech Delivered Program Results             | 167 |
| School of Hospitality and Tourism Con Ed Brokered Program Results                            | 169 |
| Culinary Arts                                                                                | 171 |
| Food and Beverage Service                                                                    | 173 |
| Food and Nutrition Management                                                                | 177 |
| Food Service Cook                                                                            | 179 |
| Hotel and Restaurant Management                                                              | 183 |
| Professional Cooking                                                                         | 185 |
| Recreation and Community Development                                                         | 191 |
| Retail Meat Specialist                                                                       | 193 |
| School of Human Services and Community Safety                                                | 195 |
| School of Human Services and Community Safety Overall Program Results                        | 196 |
| School of Human Services and Community Safety Base Program Results                           | 198 |
| School of Human Services and Community Safety Con Ed Sask Polytech Delivered Program Results | 200 |
| School of Human Services and Community Safety Con Ed Brokered Program Results                | 202 |
| Aboriginal Policing Preparation                                                              | 204 |
| Correctional Studies                                                                         | 210 |
|                                                                                              |     |