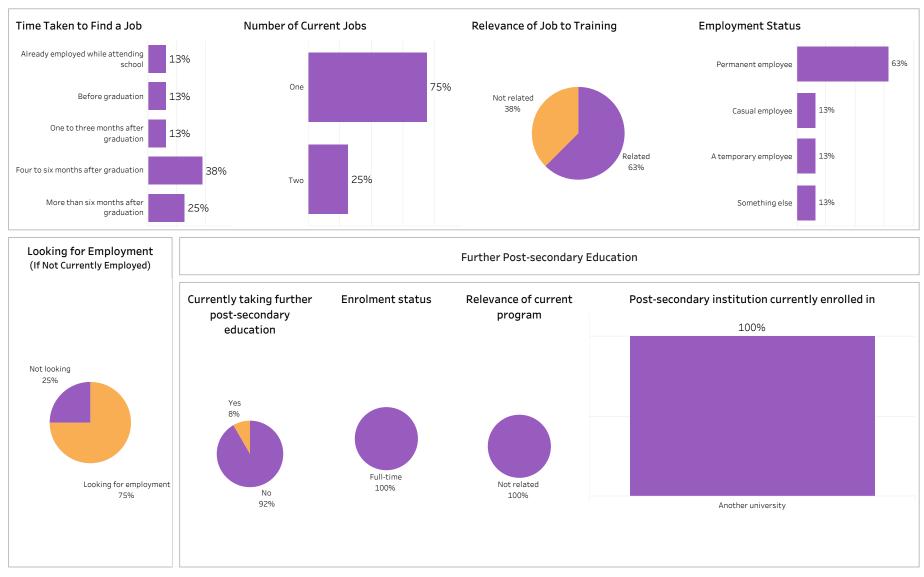

#### Summary of Results (1/2)

School: Business; Program: Business; Campus: Prince Albert; Credential: CERT; Program Type: Base

Number of Respondents: 16

Summary of Results (2/2)

Campus: Prince Albert; School: Business; Program: Business; Credential: CERT; Program Type: Base

ASKATCHEWAN

Number of Respondents: 16