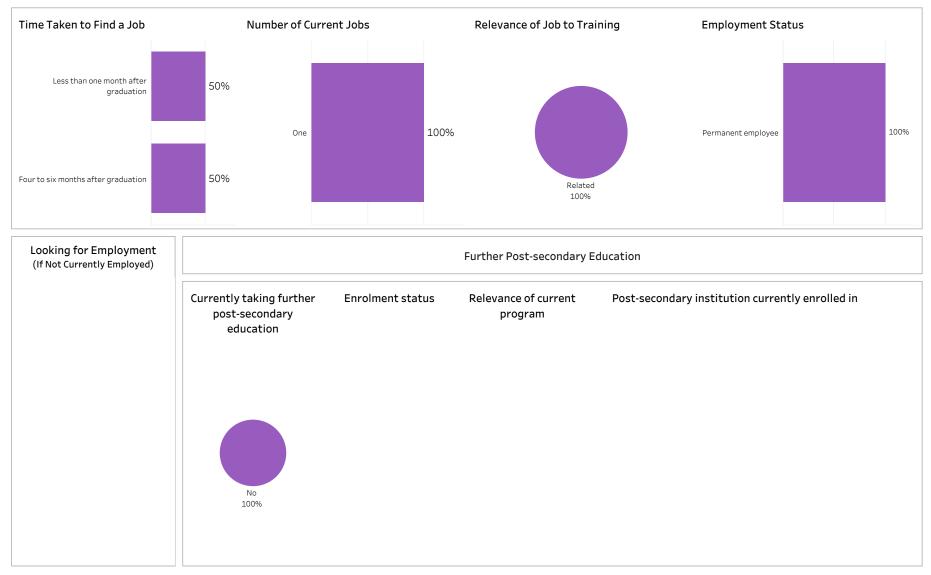

SKATCHEWAN

Number of Respondents: 7

Summary of Results (1/2)School: Health Sciences; Program: Medical Laboratory Assistant; Campus: Saskatoon; Credential:

APCERT; Program Type: Base

Institutional Research and Analysis (IR&A)