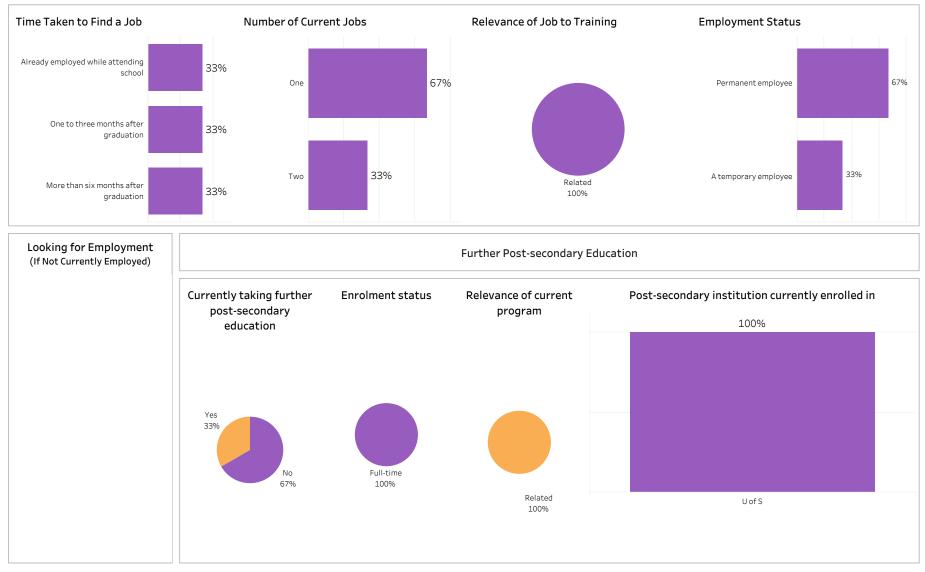

#### Con Ed - Sask Polytech Delivered

Number of Respondents: 26

Summary of Results (1/2)

School: Business; Program: Applied Project Management; Campus: Regina; Credential: APCERT; Program

#### Number of Respondents:

36