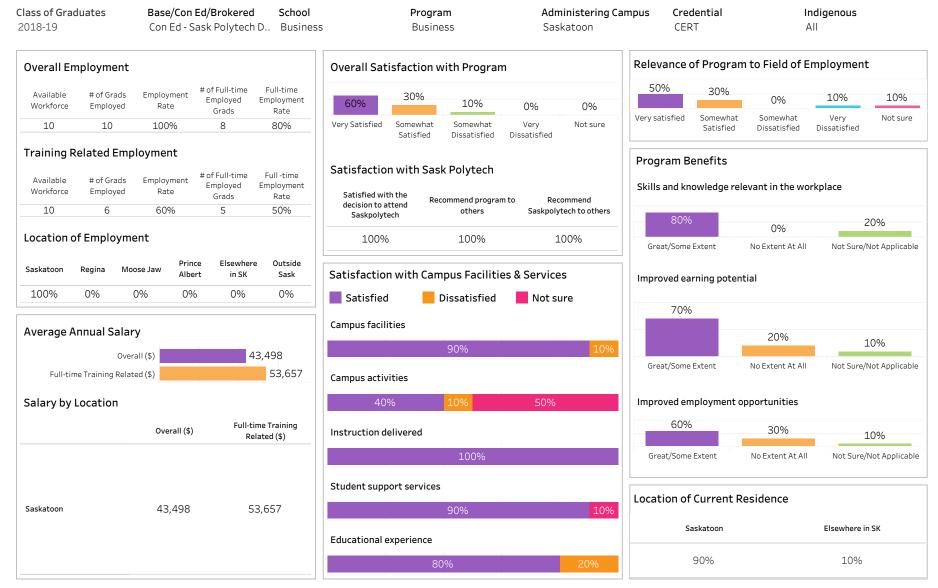

Summary of Results (1/2) School: Business; Program: All; Campus: Moose Jaw, Regina, Saskatoon; Credential: CERT & DIP; Program

Number of Respondents: 121

#### Type: Con Ed - Sask Polytech Delivered

Summary of Results (2/2)

Campus: Moose Jaw, Prince Albert, Regina and 1 more; School: Business; Program: All; Credential: CERT,

DIP, DIPC and 1 more; Program Type: Con Ed - Sask Polytech Delivered

ASKATCHEWAN

Number of Respondents: 121

Summary of Results (1/2)

School: Business; Program: All; Campus: Moose Jaw, Prince Albert, Regina; Credential: CERT; Program

Number of Respondents: 69

Type: Con Ed - Brokered