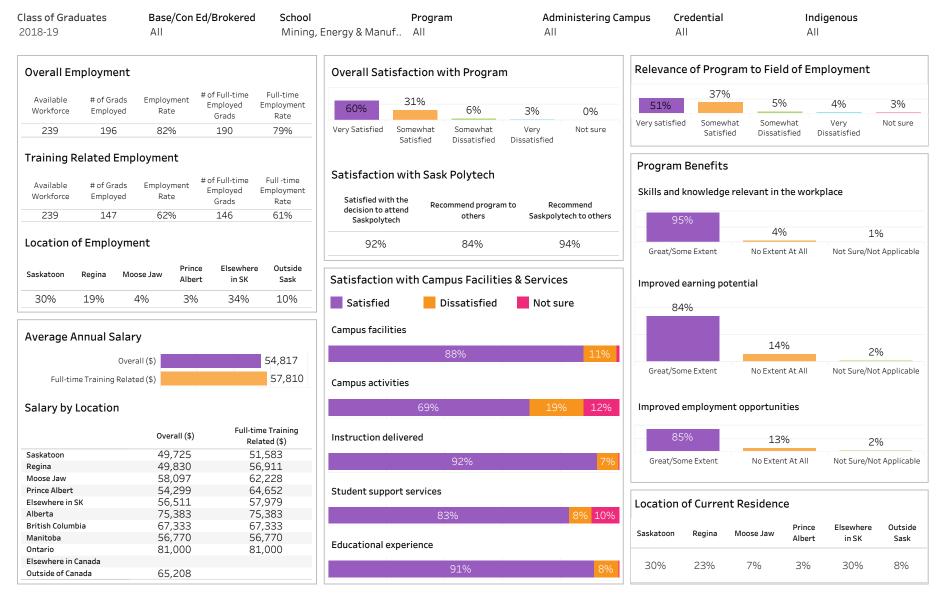

## Con Ed - Sask Polytech Delivered

| <b>Class of Graduates</b><br>2018-19                                                                                                                        |                                | , ,                |                                     |                                                                                                  | School<br>Construction                                                                               |                       | Program Administering All All |                                | ninistering C                 | Campus Credential<br>All                                        |                    |             | Indigenous<br>All              |                         |          |
|-------------------------------------------------------------------------------------------------------------------------------------------------------------|--------------------------------|--------------------|-------------------------------------|--------------------------------------------------------------------------------------------------|------------------------------------------------------------------------------------------------------|-----------------------|-------------------------------|--------------------------------|-------------------------------|-----------------------------------------------------------------|--------------------|-------------|--------------------------------|-------------------------|----------|
| Overall Employment                                                                                                                                          |                                |                    |                                     |                                                                                                  | Overall Satisfaction with Program                                                                    |                       |                               |                                |                               | Relevance of Program to Field of Employment                     |                    |             |                                |                         |          |
| Available<br>Workforce                                                                                                                                      | # of Grads<br>Employed         | Employment<br>Rate | # of Full-time<br>Employed<br>Grads | Full-time<br>Employment<br>Rate                                                                  | 68%                                                                                                  | 25%                   | 6%                            | 1%                             | 0%                            | 62%                                                             | 249                | 6 6         | %                              | 3%                      | 5%       |
| 140                                                                                                                                                         | 115                            | 82%                | 112                                 | 80%                                                                                              | Very Satisfied                                                                                       | Somewhat<br>Satisfied | Somewhat<br>Dissatisfied      | Very<br>Dissatisfied           | Not sure                      | Very satisfie                                                   | d Somew<br>Satisfi |             | ewhat<br>tisfied               | Very<br>Dissatisfied    | Not sure |
| Available       # of Grads       Employment       # of Full-time       Full-time         Workforce       Employed       Rate       Grads       Rate         |                                |                    |                                     |                                                                                                  | Satisfaction with Sask Polytech Satisfied with the decision to attend Recommend program to Recommend |                       |                               |                                |                               | Program Benefits Skills and knowledge relevant in the workplace |                    |             |                                |                         |          |
| 140                                                                                                                                                         | 85 61% 85 61%<br>of Employment |                    |                                     | Saskpolytech others Saskpolytech to others                                                       |                                                                                                      |                       | /tech to others<br><br>96%    | 98%                            |                               |                                                                 | %                  | 1%          |                                |                         |          |
| Sasketoon         Regina         Moose Jaw         Albert         in SK         Sask           31%         18%         4%         3%         36%         7% |                                |                    |                                     | Satisfaction with Campus Facilities & Services Satisfied Dissatisfied Not sure Campus facilities |                                                                                                      |                       |                               | Improved earning potential 80% |                               |                                                                 |                    |             |                                |                         |          |
| Average Annual Salary                                                                                                                                       |                                |                    |                                     | 89% 7%                                                                                           |                                                                                                      |                       |                               |                                |                               |                                                                 | 1                  | 3%          | 7                              | '%                      |          |
| Overall (\$)48,793Full-time Training Related (\$)49,462.4                                                                                                   |                                |                    |                                     | Campus activities                                                                                |                                                                                                      |                       |                               |                                | Great/Some Extent No Extent   |                                                                 |                    | ent At All  | At All Not Sure/Not Applicable |                         |          |
| Salary by                                                                                                                                                   | Location                       |                    |                                     |                                                                                                  |                                                                                                      | 66%                   |                               | 18%                            | 16%                           | Improved                                                        | employme           | ent opportu | nities                         |                         |          |
|                                                                                                                                                             |                                | Overall (\$)       |                                     | time Training<br>elated (\$)                                                                     | Instruction d                                                                                        | elivered              |                               |                                |                               | 83                                                              | 3%                 | 1           | 1%                             | 6                       | 6%       |
| Saskatoon                                                                                                                                                   |                                | 54,655             | Ę                                   | 58,615                                                                                           | 91%                                                                                                  |                       |                               | 8%                             | Great/Some Extent             |                                                                 | No Extent At All   |             | Not Sure/N                     | Not Sure/Not Applicable |          |
| Regina                                                                                                                                                      |                                | 38,311             | 2                                   | 41,367                                                                                           |                                                                                                      |                       |                               |                                |                               |                                                                 |                    |             |                                |                         |          |
| Moose Jaw                                                                                                                                                   |                                | 39,150             | 3                                   | 37,467                                                                                           | Student supp                                                                                         | ort services          | 5                             |                                |                               |                                                                 |                    |             |                                |                         |          |
| Prince Albert 75,000                                                                                                                                        |                                |                    |                                     | 86% 10%                                                                                          |                                                                                                      |                       |                               |                                | Location of Current Residence |                                                                 |                    |             |                                |                         |          |
| Elsewhere in S                                                                                                                                              | SK                             | 44,872             | 2                                   | 43,413                                                                                           |                                                                                                      |                       | 00%                           |                                | 10%                           |                                                                 | <b>_</b> .         |             | Prince                         | Elsewhere               | Outside  |
| Alberta                                                                                                                                                     |                                | 79,530             | 5                                   | 58,080                                                                                           | Educational                                                                                          | ducational experience |                               |                                | Saskatoon                     | Regina                                                          | Moose Jaw          | Albert      | in SK                          | Sask                    |          |
| British Colum                                                                                                                                               | bia                            | 48,750             | 2                                   | 48,750                                                                                           |                                                                                                      |                       |                               |                                |                               | 210/                                                            | 1.00/              | 50/         | 40/                            | 200/                    | 20/      |
|                                                                                                                                                             | nada                           | 50,310             | r                                   | 50,310                                                                                           |                                                                                                      |                       | 94%                           |                                | 6%                            | 31%                                                             | 19%                | 5%          | 4%                             | 38%                     | 3%       |

Summary of Results (2/2)

ASKATCHEWAN

Campus: All; School: Construction; Program: All; Credential: All; Program Type: Base, Con Ed - Brokered,

#### Con Ed - Sask Polytech Delivered

Number of Respondents: 159