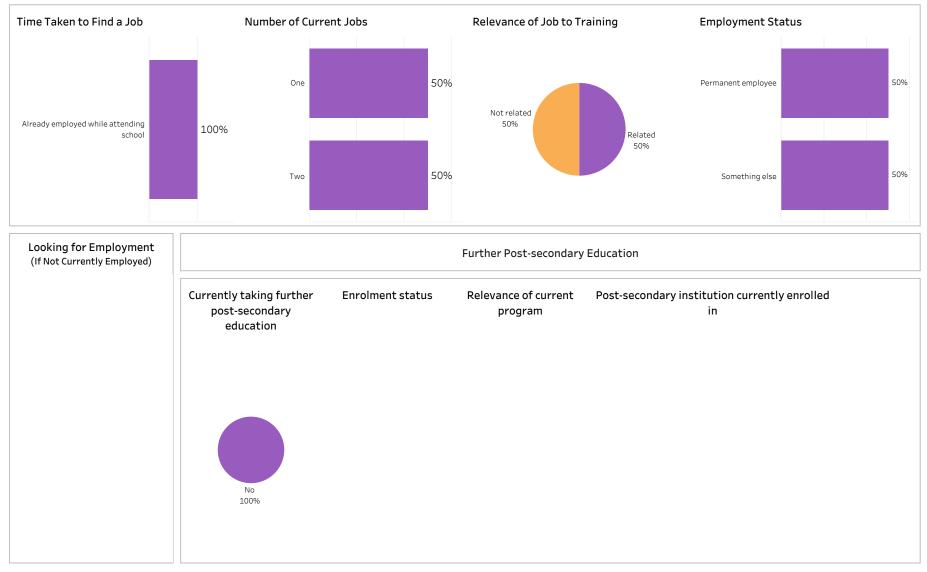

Respondents: 73



Summary of Results (1/2)

School: Nursing; Program: Critical Care Nursing; Campus: Regina; Credential: ACERT; Program Type: Con

#### Ed - Sask Polytech Delivered



# Institutional Research and Analysis (IR&A)

Number of Respondents:

29

Summary of Results (2/2)

Campus: Regina; School: Nursing; Program: Critical Care Nursing; Credential: ACERT; Program Type: Con

ASKATCHEWAN

#### Ed - Sask Polytech Delivered

Number of Respondents: 29



Summary of Results (1/2)

Number of Respondents: 2

School: Nursing; Program: Diabetes Education/Professionl; Campus: Regina; Credential: ACERT; Program

Type: Base



Summary of Results (2/2)

Campus: Regina; School: Nursing; Program: Diabetes Education/Professionl; Credential: ACERT; Program

Type: Base

Number of Respondents: 2



Summary of Results (1/2)

Number of Respondents: 1

School: Nursing; Program: Diabetes Education/Providers; Campus: Regina; Credential: APCERT; Program

SKATCHEWAN

Type: Base



Summary of Results (2/2)

Campus: Regina; School: Nursing; Program: Diabetes Education/Providers; Credential: APCERT; Program

ASKATCHEWAN

Type: Base

Number of Respondents: 1



Summary of Results (1/2)

Number of Respondents: 4

School: Nursing; Program: Emergency Nursing; Campus: Regina; Credential: ACERT; Program Type: Con Ed

- Sask Polytech Delivered



Summary of Results (2/2)

Campus: Regina; School: Nursing; Program: Emergency Nursing; Credential: ACERT; Program Type: Con Ed

ASKATCHEWAN

#### - Sask Polytech Delivered

Number of Respondents: 4



Institutional Research and Analysis (IR&A)

Summary of