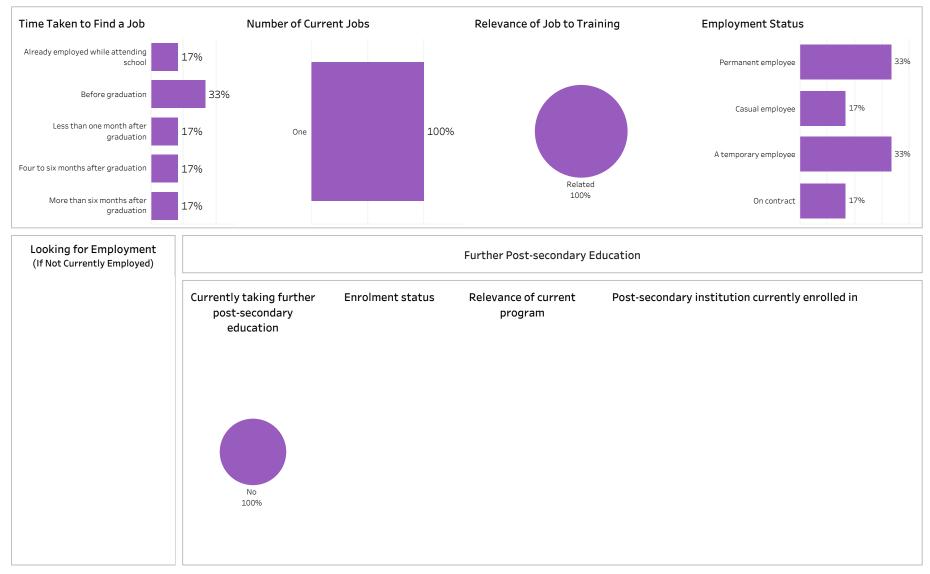

Number of Respondents: 47

School: Health Sciences; Program: Continuing Care Assistant; Campus: Regina; Credential: CERT; Program