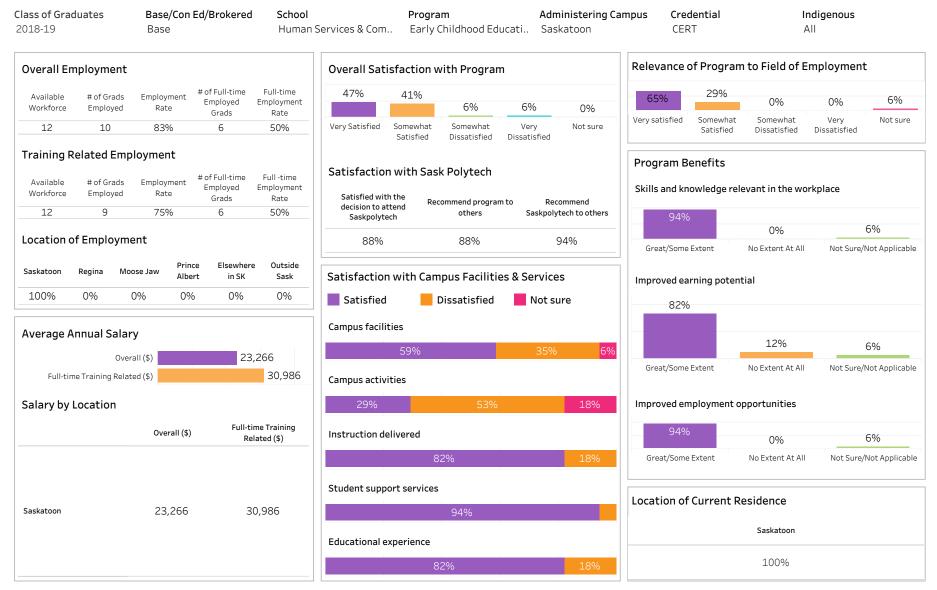

#### Summary of Results (1/2)

School: Business; Program: Business; Campus: Moose Jaw; Credential: CERT; Program Type: Base

Number of Respondents: 15

| C <b>lass of Gradu</b><br>2018-19 | ates                   | Base/Con Ed/Brokered School<br>Base Business |                                     |                                  | ProgramAdministering CarasBusinessMoose Jaw |                       |                                |                        | ampus Cre<br>CEF   | <b>dential</b><br>RT       |                 | ndigenous<br>\   |                    |                 |
|-----------------------------------|------------------------|----------------------------------------------|-------------------------------------|----------------------------------|---------------------------------------------|-----------------------|--------------------------------|------------------------|--------------------|----------------------------|-----------------|------------------|--------------------|-----------------|
| Overall Emp                       | oloyment               |                                              |                                     |                                  | Overall Sat                                 | isfaction             | with Program                   | n                      |                    | Relevance                  | of Progran      | n to Field of E  | mploymen           | ıt              |
| Available<br>Workforce            | # of Grads<br>Employed | Employment<br>Rate                           | # of Full-time<br>Employed<br>Grads | Full-time<br>Employment<br>Rate  | 47%                                         | 47%                   | 0%                             | 7%                     | 0%                 | 67%<br>Very satisfied      | 27%<br>Somewhat | 0%<br>Somewhat   | 7%<br>Very         | 0%<br>Not sure  |
| 12                                | 11                     | 92%                                          | 9                                   | 75%                              | Very Satisfied                              | Somewhat<br>Satisfied | Somewhat<br>Dissatisfied       | Very<br>Dissatisfied   | Not sure           | Very satisfied             | Satisfied       | Dissatisfied     | Dissatisfied       | Not sure        |
| Available<br>Workforce            | # of Grads<br>Employed | <b>oyment</b><br>Employment<br>Rate          | # of Full-time<br>Employed<br>Grads | Full -time<br>Employment<br>Rate | Satisfactio                                 | th the Po             | sk Polytech                    | n to Rec               | commend            | Program B<br>Skills and kr |                 | evant in the wo  | rkplace            |                 |
| 12                                | 6                      | 50%                                          | 5                                   | 42%                              | decision to a<br>Saskpolyt                  | ttena                 | others                         |                        | rtech to others    | 87%                        | ,<br>D          | 7%               |                    | 7%              |
| Location of Employment            |                        |                                              |                                     |                                  | 87% 87% 87%                                 |                       |                                |                        |                    | Great/Some                 | Extent          | No Extent At All | Not Sure           | /Not Applicable |
|                                   | -                      | se Jaw Prind<br>Albe                         | rt in SK                            | e Outside<br>Sask<br>9%          | Satisfactio                                 |                       | npus Facilitio<br>Dissatisfied | es & Service<br>Not si |                    | Improved ea                |                 | tial             |                    |                 |
| Average Anr                       | nual Salary            | J                                            |                                     |                                  | Campus facil                                | ities                 |                                |                        |                    |                            |                 |                  |                    |                 |
| ,                                 | Overa                  |                                              |                                     | 45,386                           |                                             | 8                     | 0%                             |                        | 13% 7%             |                            |                 | 7%               |                    | 20%             |
| Full-time 1                       | Training Relate        |                                              |                                     | 44,232                           | Campus activ                                | vities                |                                |                        |                    | Great/Some                 | Extent          | No Extent At All | Not Sure           | /Not Applicable |
| Salary by Lo                      | cation                 |                                              |                                     |                                  |                                             | 739                   | 6                              |                        | 20% 7%             | Improved er                | nployment o     | opportunities    |                    |                 |
|                                   |                        | Overall (\$)                                 |                                     | ime Training<br>elated (\$)      | Instruction d                               | elivered              |                                |                        |                    | 87%                        | þ               | 7%               |                    | 7%              |
| Regina                            |                        | 47,464                                       | 4                                   | 4,928                            |                                             |                       | 87%                            |                        | <mark>7%</mark> 7% | Great/Some                 | e Extent        | No Extent At All | Not Sure           | /Not Applicable |
| Moose Jaw                         |                        | 41,000                                       | 4                                   | 1,000                            | Student supp                                |                       |                                |                        | 200/ 70/           | Location of                | f Current R     | esidence         |                    |                 |
| Elsewhere in SK                   |                        | 50,000                                       | 5                                   | 50,000                           | Educational                                 | 739<br>experience     | /0                             |                        | 20% 7%             | Saskatoon                  | Regina          | Moose Jaw        | Elsewhere in<br>SK | Outside Sask    |
| Manitoba                          |                        |                                              |                                     |                                  |                                             |                       | 87%                            |                        | 13%                | 7%                         | 47%             | 33%              | 7%                 | 7%              |

Summary of Results (2/2)

ASKATCHEWAN

Campus: Moose Jaw; School: Business; Program: Business; Credential: CERT; Program Type: Base

Number of Respondents: 15

Summary of Results (1/2)

School: Business; Program: Business; Campus: Moose Jaw; Credential: CERT; Program Type: Con Ed - Sask