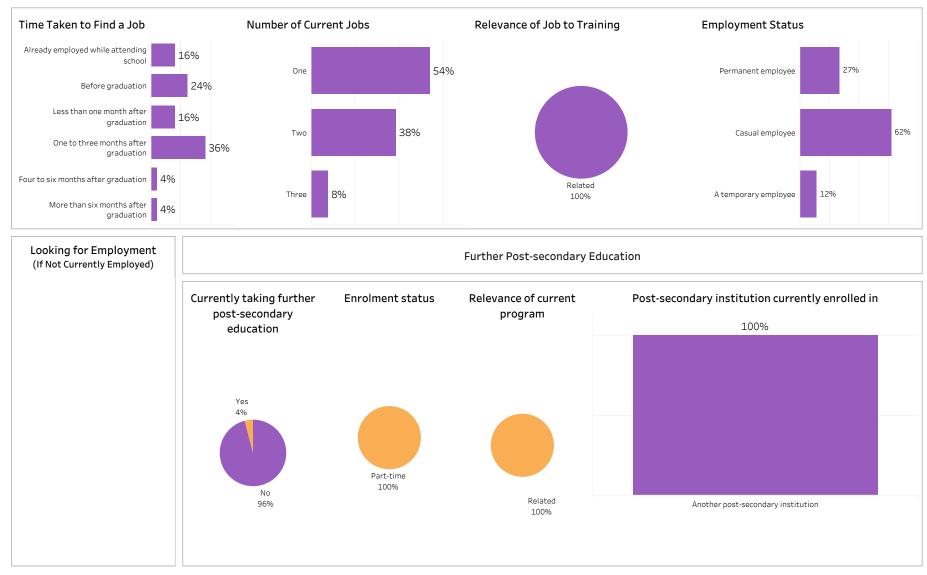

Graduates are asked to report on their employment status, employment in a training related occupation, location of employment, overall satisfaction with their program, as well as satisfaction with preparedness for employment in a training related field.

The survey of 2018-19 graduates was conducted between February and May of 2020. Out of a valid sample of 4,140 graduates, 2,475 completed the survey. The response rate was 60%.