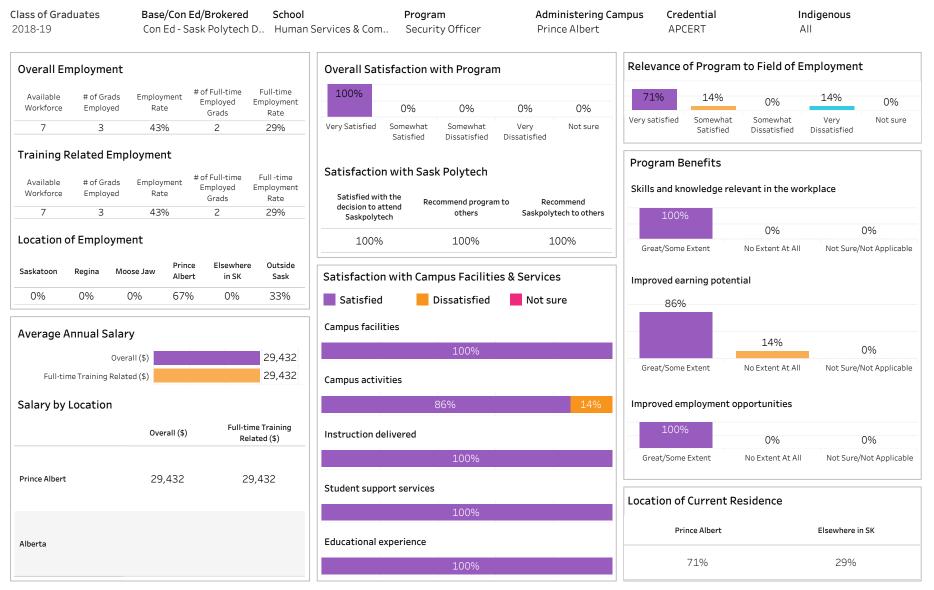

#### Institutional Research and Analysis (IR&A)

Number of Respondents: 20

Summary of Results (2/2)

Campus: Saskatoon; School: Construction; Program: Electrician; Credential: APCERT & CERT; Program

Type: Con Ed - Sask Polytech Delivered