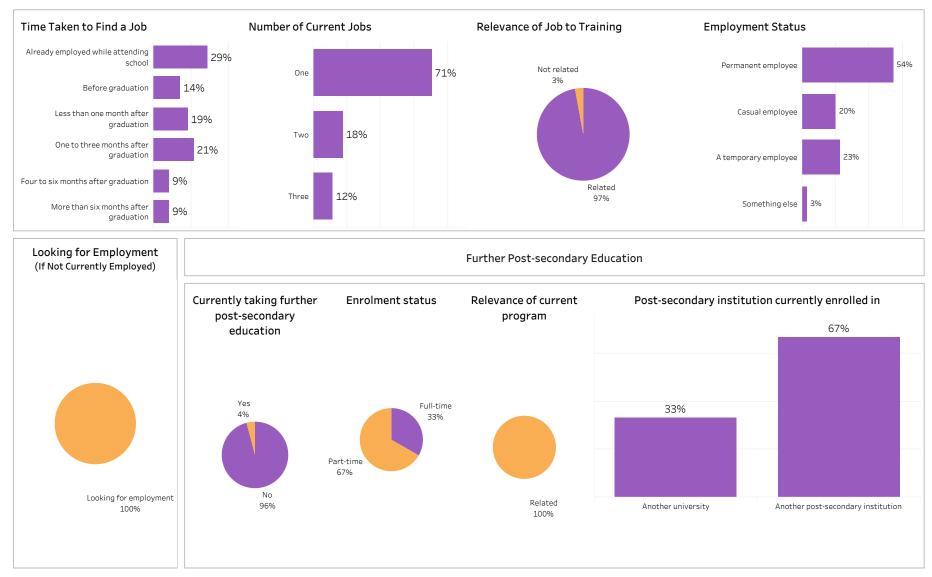

Graduates are asked to report on their employment status, employment in a training related occupation, location of employment, overall satisfaction with their program, as well as satisfaction with preparedness for employment in a training related field.

The survey of 2018-19 graduates was conducted between February and May of 2020. Out of a valid sample of 4,140 graduates, 2,475 completed the survey. The response rate was 60%.