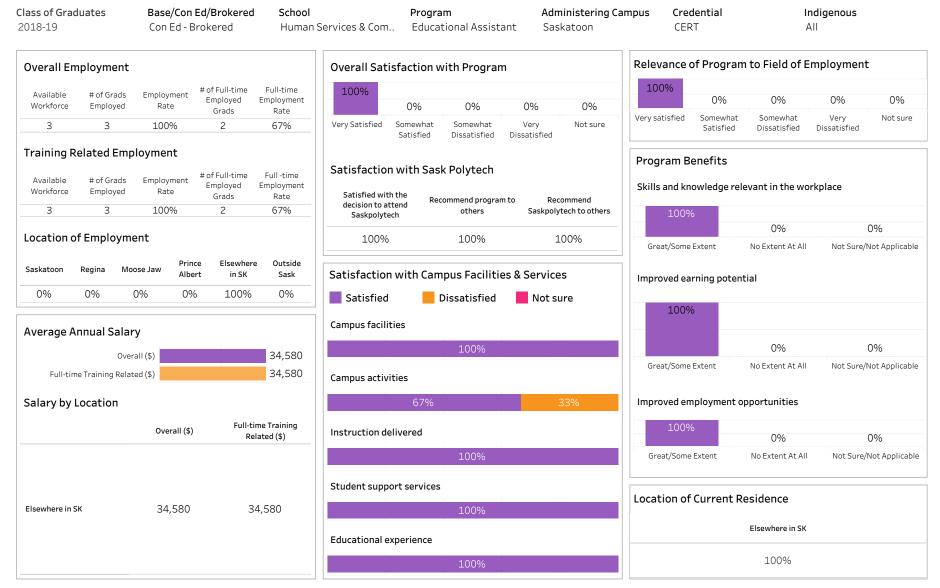

#### DIP, DIPC and 1 more; Program Type: Base

| l <b>ass of Graduates</b><br>2018-19                             | Base/Con Ed/B<br>Base | rokered School<br>Busines                            | -                                                 | Program Administering Ca<br>All All |                      |                 | mpus Cro<br>Al          | Indigenous<br>All    |               |          |                      |              |
|------------------------------------------------------------------|-----------------------|------------------------------------------------------|---------------------------------------------------|-------------------------------------|----------------------|-----------------|-------------------------|----------------------|---------------|----------|----------------------|--------------|
| Overall Employmer                                                | ıt                    |                                                      | Overall Satisfaction                              | with Program                        |                      |                 | Relevance               | e of Progra          | am to Fiel    | d of Em  | ployment             |              |
| Available # of Grad<br>Workforce Employed                        | ls Employment Emp     | ull-time Full-time<br>bloyed Employment<br>rads Rate | 64% 31%                                           | 3%                                  | 2%                   | 0%              | 56%                     | 33%                  | 3%            | -        | 4%                   | 4%           |
| 212 204                                                          |                       | .84 87%                                              | Very Satisfied Somewhat<br>Satisfied              | Somewhat<br>Dissatisfied            | Very<br>Dissatisfied | Not sure        | Very satisfied          | Somewha<br>Satisfied |               |          | Very<br>Dissatisfied | Not sure     |
| Training Related Er<br>Available # of Grad<br>Workforce Employed | ls Employment #of F   | ull-time Full-time<br>bloyed Employment<br>rads Rate | Satisfaction with Sas                             | k Polytech                          | to Rec               | commend         | Program<br>Skills and k |                      | relevant in t | he work  | place                |              |
| 212 137                                                          | 65% 1                 | .30 61%                                              | decision to attend<br>Saskpolytech                | others                              |                      | ytech to others | 959                     | %                    |               |          |                      |              |
| Leastion of Employ                                               |                       |                                                      | 0.404                                             | 000/                                |                      | 0.001           |                         |                      | 29            | ,<br>0   | 20                   | %            |
| Location of Employ                                               | ment                  |                                                      | 94%                                               | 92%                                 |                      | 96%             | Great/Som               | ne Extent            | No Exten      | t At All | Not Sure/No          | t Applicab   |
| 18% 35%                                                          | 13% 11%               | 13% 8%                                               | Satisfaction with Can Satisfied Campus facilities | Dissatisfied                        | Not si               |                 | 829                     | earning pote         |               |          |                      |              |
| Average Annual Sal                                               |                       |                                                      |                                                   | 90%                                 |                      | 8%              |                         |                      | 119           | %        | 79                   | %            |
| 0                                                                | overall (\$)          | 40,266                                               |                                                   | 3070                                |                      |                 | Great/Som               | e Extent             | No Exten      | + Λ+ ΛΠ  | Not Sure/No          | t Applicab   |
| Full-time Training Re                                            | elated (\$)           | 43,046                                               | Campus activities                                 |                                     |                      |                 | Great/Son               | le Exterit           | No Exten      | LALAII   | Not Sure/No          | с Аррпсар    |
| Salary by Location                                               |                       |                                                      | 749                                               | %                                   | 1                    | 17% 10%         | Improved e              | employment           | t opportuni   | ties     |                      |              |
|                                                                  | Overall (\$)          | Full-time Training<br>Related (\$)                   | Instruction delivered                             |                                     |                      |                 | 839                     | %                    | 139           | %        | 40                   | %            |
| Saskatoon                                                        | 36,142                | 46,554                                               |                                                   | 91%                                 |                      | 7%              | Great/Son               | no Extont            | No Exter      | + Λ+ ΛΠ  | Not Sure/No          | t Applicab   |
| Regina                                                           | 44,310                | 45,830                                               |                                                   | 91/0                                |                      | 7 70            | 0.600,000               | LA LACOIL            | NO EXCEN      | C/1C/111 | Not Sure/No          | .c., ppiicau |
| Moose Jaw                                                        | 33,894                | 36,146                                               |                                                   |                                     |                      |                 |                         |                      |               |          |                      |              |
| Prince Albert                                                    | 36,523                | 39,262                                               | Student support services                          | 5                                   |                      |                 | 1                       | 4 C                  | Dealder       | _        |                      |              |
| Elsewhere in SK                                                  | 35,671                | 37,391                                               |                                                   | 86%                                 |                      | 9% 5%           | Location o              | orcurrent            | Residenc      | e        |                      |              |
| Alberta                                                          | 66,480                | 50,867                                               |                                                   | 00-70                               |                      | <u> </u>        |                         |                      |               | Prince   | Elsewhere            | Outsid       |
|                                                                  |                       |                                                      |                                                   |                                     |                      |                 | Saskatoon               | Regina               | Moose Jaw     | Albert   | in SK                | Sask         |
| British Columbia                                                 |                       |                                                      | Educational experience                            |                                     |                      |                 |                         |                      |               |          |                      |              |
| British Columbia<br>Manitoba                                     |                       |                                                      | Educational experience                            |                                     |                      |                 |                         |                      |               |          |                      |              |
|                                                                  | 51,588<br>30,000      | 39,128                                               |                                                   | 95%                                 |                      |                 | 22%                     | 28%                  | 21%           | 11%      | 12%                  | 7%           |