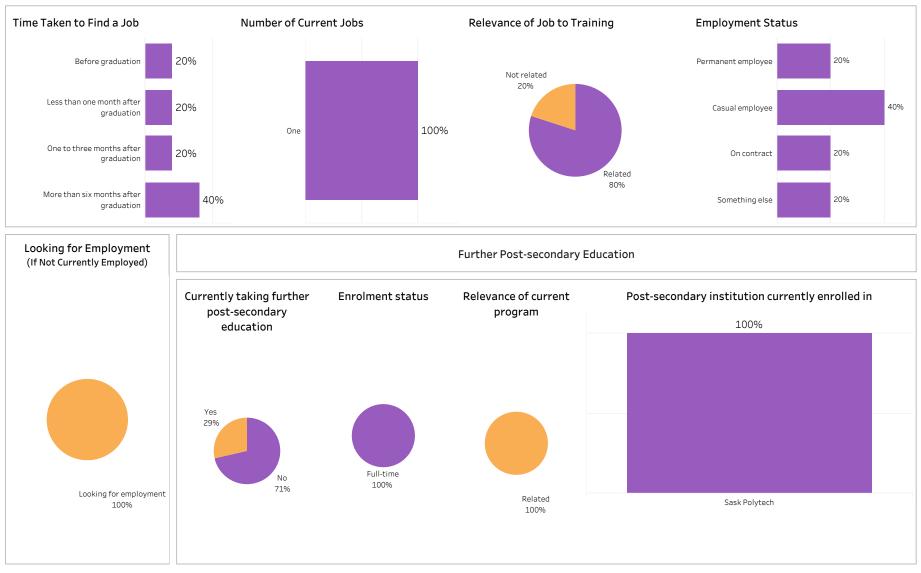

Number of Respondents: 2

School: Health Sciences; Program: Therapeutic Recreation; Campus: Saskatoon; Credential: DIP; Program

#### Type: Con Ed - Sask Polytech Delivered

Summary of Results (2/2)

ASKATCHEWAN

Campus: Saskatoon; School: Health Sciences; Program: Therapeutic Recreation; Credential: DIP; Program

Type: Con Ed - Sask Polytech Delivered

Number of Respondents: 2

Summary of Results (1/2)

School: Health Sciences; Program: Veterinary Technology; Campus: Saskatoon; Credential: DIP; Program

Type: Base

Institutional Research and Analysis (IR&A)