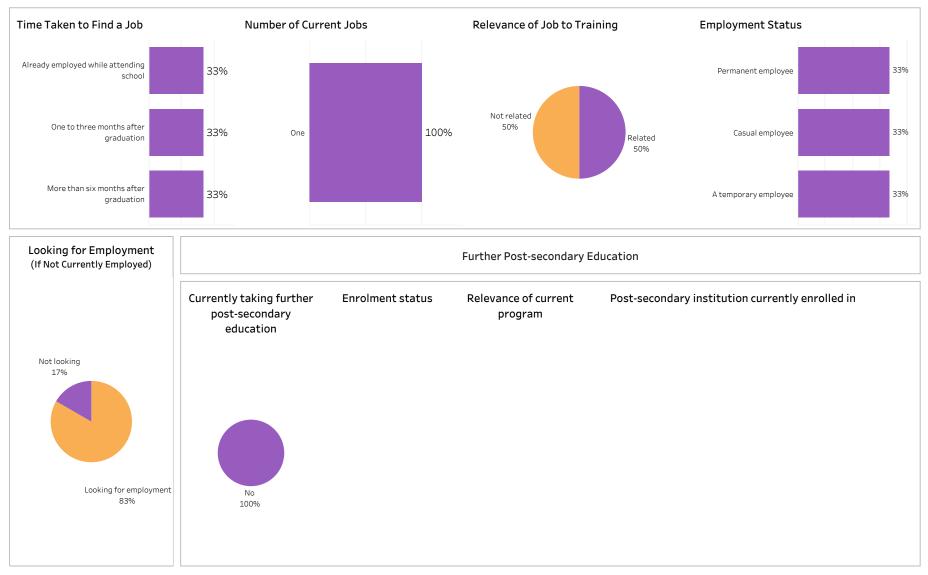

Graduates are asked to report on their employment status, employment in a training related occupation, location of employment, overall satisfaction with their program, as well as satisfaction with preparedness for employment in a training related field.

The survey of 2018-19 graduates was conducted between February and May of 2020. Out of a valid sample of 4,140 graduates, 2,475 completed the survey. The response rate was 60%.