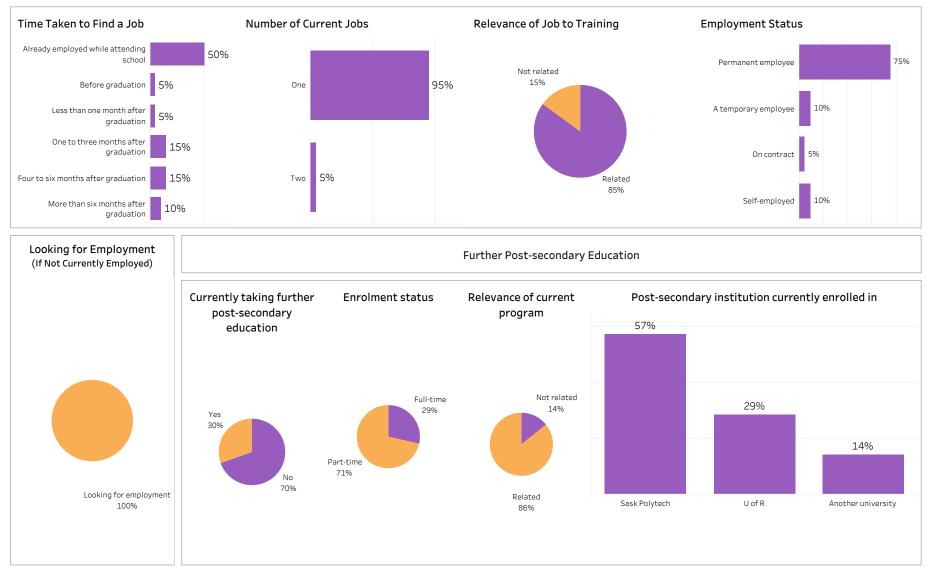

ASKATCHEWAN

Number of Respondents: 121

Summary of Results (1/2)

School: Business; Program: All; Campus: Moose Jaw, Prince Albert, Regina; Credential: CERT; Program

Number of Respondents: 69

Type: Con Ed - Brokered

Summary of Results (2/2)

Campus: Moose Jaw, Prince Albert, Regina and 1 more; School: Business; Program: All; Credential: CERT,

DIP, DIPC and 1 more; Program Type: Con Ed - Brokered

ASKATCHEWAN

Number of Respondents: 69