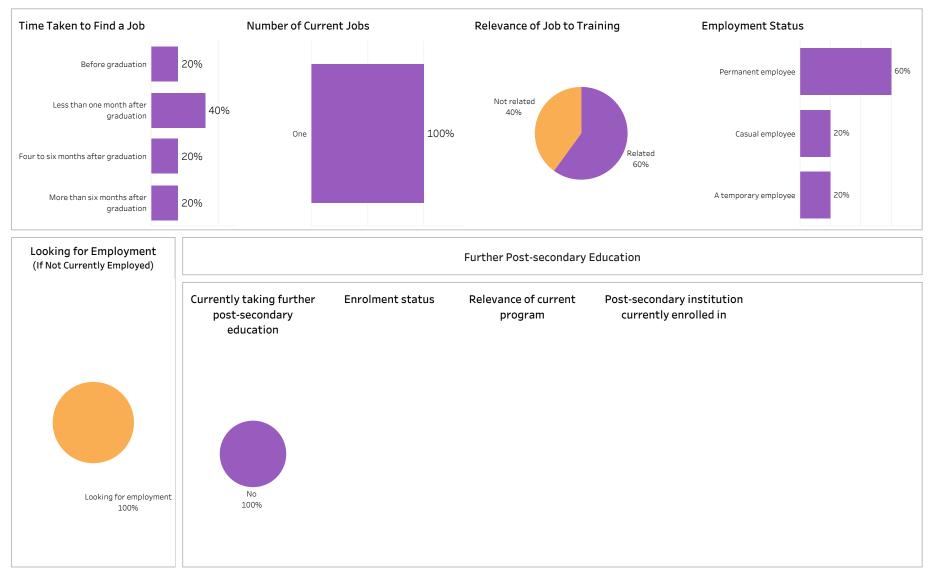

## Con Ed - Sask Polytech Delivered

| <b>Class of Graduates</b><br>2018-19                                                                                                                        |                                | , ,                |                                     |                                                                                                  | School<br>Construction                                                                               |                       | Program Administering All All |                                | ninistering C                 | Campus Credential<br>All                                        |                    |             | Indigenous<br>All              |                         |          |
|-------------------------------------------------------------------------------------------------------------------------------------------------------------|--------------------------------|--------------------|-------------------------------------|--------------------------------------------------------------------------------------------------|------------------------------------------------------------------------------------------------------|-----------------------|-------------------------------|--------------------------------|-------------------------------|-----------------------------------------------------------------|--------------------|-------------|--------------------------------|-------------------------|----------|
| Overall Employment                                                                                                                                          |                                |                    |                                     |                                                                                                  | Overall Satisfaction with Program                                                                    |                       |                               |                                |                               | Relevance of Program to Field of Employment                     |                    |             |                                |                         |          |
| Available<br>Workforce                                                                                                                                      | # of Grads<br>Employed         | Employment<br>Rate | # of Full-time<br>Employed<br>Grads | Full-time<br>Employment<br>Rate                                                                  | 68%                                                                                                  | 25%                   | 6%                            | 1%                             | 0%                            | 62%                                                             | 249                | 6 6         | %                              | 3%                      | 5%       |
| 140                                                                                                                                                         | 115                            | 82%                | 112                                 | 80%                                                                                              | Very Satisfied                                                                                       | Somewhat<br>Satisfied | Somewhat<br>Dissatisfied      | Very<br>Dissatisfied           | Not sure                      | Very satisfie                                                   | d Somew<br>Satisfi |             | ewhat<br>tisfied               | Very<br>Dissatisfied    | Not sure |
| Available       # of Grads       Employment       # of Full-time       Full-time         Workforce       Employed       Rate       Grads       Rate         |                                |                    |                                     |                                                                                                  | Satisfaction with Sask Polytech Satisfied with the decision to attend Recommend program to Recommend |                       |                               |                                |                               | Program Benefits Skills and knowledge relevant in the workplace |                    |             |                                |                         |          |
| 140                                                                                                                                                         | 85 61% 85 61%<br>of Employment |                    |                                     | Saskpolytech others Saskpolytech to others                                                       |                                                                                                      |                       | /tech to others<br><br>96%    | 98%                            |                               |                                                                 | %                  | 1%          |                                |                         |          |
| Sasketoon         Regina         Moose Jaw         Albert         in SK         Sask           31%         18%         4%         3%         36%         7% |                                |                    |                                     | Satisfaction with Campus Facilities & Services Satisfied Dissatisfied Not sure Campus facilities |                                                                                                      |                       |                               | Improved earning potential 80% |                               |                                                                 |                    |             |                                |                         |          |
| Average Annual Salary                                                                                                                                       |                                |                    |                                     | 89% 7%                                                                                           |                                                                                                      |                       |                               |                                |                               |                                                                 | 1                  | 3%          | 7                              | '%                      |          |
| Overall (\$)48,793Full-time Training Related (\$)49,462.4                                                                                                   |                                |                    |                                     | Campus activities                                                                                |                                                                                                      |                       |                               |                                | Great/Some Extent No Extent   |                                                                 |                    | ent At All  | At All Not Sure/Not Applicable |                         |          |
| Salary by                                                                                                                                                   | Location                       |                    |                                     |                                                                                                  |                                                                                                      | 66%                   |                               | 18%                            | 16%                           | Improved                                                        | employme           | ent opportu | nities                         |                         |          |
|                                                                                                                                                             |                                | Overall (\$)       |                                     | time Training<br>elated (\$)                                                                     | Instruction d                                                                                        | elivered              |                               |                                |                               | 83                                                              | 3%                 | 1           | 1%                             | 6                       | 6%       |
| Saskatoon                                                                                                                                                   |                                | 54,655             | Ę                                   | 58,615                                                                                           | 91%                                                                                                  |                       |                               | 8%                             | Great/Some Extent             |                                                                 | No Extent At All   |             | Not Sure/N                     | Not Sure/Not Applicable |          |
| Regina                                                                                                                                                      |                                | 38,311             | 2                                   | 41,367                                                                                           |                                                                                                      |                       |                               |                                |                               |                                                                 |                    |             |                                |                         |          |
| Moose Jaw                                                                                                                                                   |                                | 39,150             | 3                                   | 37,467                                                                                           | Student supp                                                                                         | ort services          | 5                             |                                |                               |                                                                 |                    |             |                                |                         |          |
| Prince Albert 75,000                                                                                                                                        |                                |                    |                                     | 86% 10%                                                                                          |                                                                                                      |                       |                               |                                | Location of Current Residence |                                                                 |                    |             |                                |                         |          |
| Elsewhere in S                                                                                                                                              | SK                             | 44,872             | 2                                   | 43,413                                                                                           |                                                                                                      |                       | 00%                           |                                | 10%                           |                                                                 | <b>_</b> .         |             | Prince                         | Elsewhere               | Outside  |
| Alberta                                                                                                                                                     |                                | 79,530             | 5                                   | 58,080                                                                                           | Educational                                                                                          | ducational experience |                               |                                | Saskatoon                     | Regina                                                          | Moose Jaw          | Albert      | in SK                          | Sask                    |          |
| British Colum                                                                                                                                               | bia                            | 48,750             | 2                                   | 48,750                                                                                           |                                                                                                      |                       |                               |                                |                               | 210/                                                            | 1.00/              | 50/         | 40/                            | 200/                    | 20/      |
|                                                                                                                                                             | nada                           | 50,310             | r                                   | 50,310                                                                                           |                                                                                                      |                       | 94%                           |                                | 6%                            | 31%                                                             | 19%                | 5%          | 4%                             | 38%                     | 3%       |

Summary of Results (2/2)

ASKATCHEWAN

Campus: All; School: Construction; Program: All; Credential: All; Program Type: Base, Con Ed - Brokered,

#### Con Ed - Sask Polytech Delivered

Number of Respondents: 159