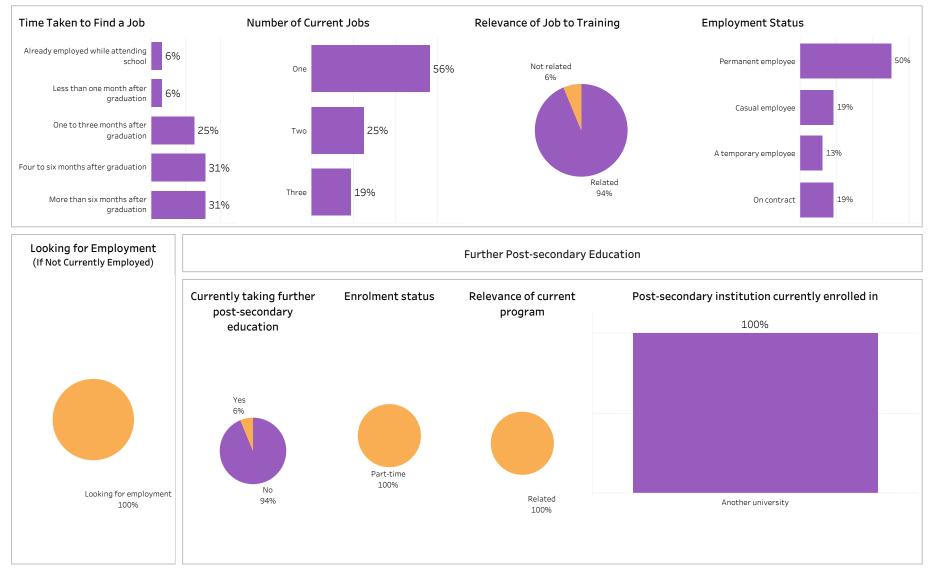

#### Saskatchewan Polytechnic 2018-19 Graduate Follow-up Survey - Program Pages Table of Contents

|                                                                                       | Page |
|---------------------------------------------------------------------------------------|------|
| School of Business                                                                    | 1    |
| School of Business Overall Program Results                                            | 2    |
| School of Business Base Programs Results                                              | 4    |
| School of Business Con Ed Sask Polytech Delivered Programs Results                    | 6    |
| School of Business Con Ed Brokered Programs Results                                   | 8    |
| Accounting                                                                            | 10   |
| Applied Project Management                                                            | 12   |
| Business                                                                              | 14   |
| Business Accountancy                                                                  | 30   |
| Business Management                                                                   | 36   |
| Human Resources Management                                                            | 40   |
| Office Administration                                                                 | 42   |
| Joseph A. Remai School of Construction                                                | 56   |
| Joseph A. Remai School of Construction Overall Program Results                        | 57   |
| Joseph A. Remai School of Construction Base Program Results                           | 59   |
| Joesph A. Remai School of Construction Con Ed Sask Polytech Delivered Program Results | 61   |
| Joseph A. Remai School of Construction Con Ed Brokered Program Results                | 63   |
| Architectural Technologies                                                            | 65   |
| Carpentry                                                                             | 67   |
| Electrician                                                                           | 75   |
| Plumbing & Pipefitting                                                                | 83   |
| Refrigeration & Air Conditioning                                                      | 89   |
| School of Health Sciences                                                             | 91   |
| School of Health Sciences Overall Program Results                                     | 92   |
| School of Health Sciences Base Program Results                                        | 94   |
| School of Health Sciences Con Ed Sask Polytech Delivered Program Results              | 96   |
| School of Health Sciences Con Ed Brokered Program Results                             | 98   |
| Addictions Counselling                                                                | 100  |
| Advanced Care Paramedic                                                               | 102  |

| Combined Laboratory and X-Ray Technology                                                     | 106 |
|----------------------------------------------------------------------------------------------|-----|
| Community Paramedic                                                                          | 108 |
| Continuing Care Assistant                                                                    | 110 |
| Cytotechnology                                                                               | 128 |
| Dental Assisting                                                                             | 130 |
| Health Information Management                                                                | 132 |
| Medical Laboratory Assistant                                                                 | 136 |
| Medical Laboratory Technology                                                                | 138 |
| Medical Radiologic Technology                                                                | 140 |
| Pharmacy Technician                                                                          | 142 |
| Phlebotomy                                                                                   | 146 |
| Primary Care Paramedic                                                                       | 148 |
| Therapeutic Recreation                                                                       | 156 |
| Veterinary Technology                                                                        | 160 |
| School of Hospitality and Tourism                                                            | 162 |
| School of Hospitality and Tourism Overall Program Results                                    | 163 |
| School of Hospitality and Tourism Base Program Results                                       | 165 |
| School of Hospitality and Tourism Con Ed Sask Polytech Delivered Program Results             | 167 |
| School of Hospitality and Tourism Con Ed Brokered Program Results                            | 169 |
| Culinary Arts                                                                                | 171 |
| Food and Beverage Service                                                                    | 173 |
| Food and Nutrition Management                                                                | 177 |
| Food Service Cook                                                                            | 179 |
| Hotel and Restaurant Management                                                              | 183 |
| Professional Cooking                                                                         | 185 |
| Recreation and Community Development                                                         | 191 |
| Retail Meat Specialist                                                                       | 193 |
| School of Human Services and Community Safety                                                | 195 |
| School of Human Services and Community Safety Overall Program Results                        | 196 |
| School of Human Services and Community Safety Base Program Results                           | 198 |
| School of Human Services and Community Safety Con Ed Sask Polytech Delivered Program Results | 200 |
| School of Human Services and Community Safety Con Ed Brokered Program Results                | 202 |
| Aboriginal Policing Preparation                                                              | 204 |
| Correctional Studies                                                                         | 210 |
|                                                                                              |     |