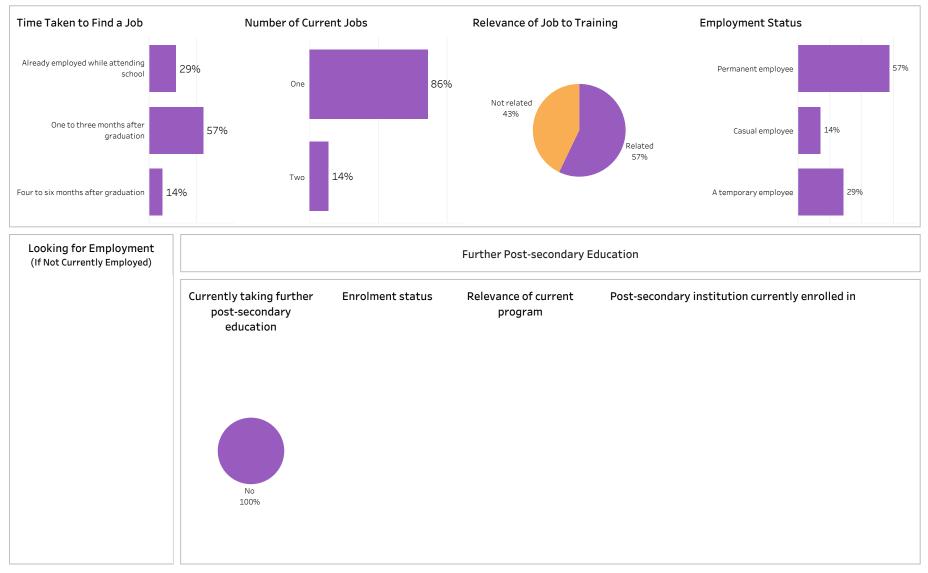

Number of Respondents: 46

SASKATCHEWAN

Summary of Results (1/2)

School: Construction; Program: Architectural Technologies; Campus: Moose Jaw; Credential: DIPC;

Number of Respondents: 14

Program Type: Base

Summary of Results (2/2)

Campus: All; School: Construction; Program: Architectural Technologies; Credential: All; Program Type:

SKATCHEWAN

Base

Number of Respondents: 14

Summary of Results (1/2)

Number of Respondents: 4

School: Construction; Program: Carpentry; Campus: Prince Albert; Credential: APCERT; Program Type: Con