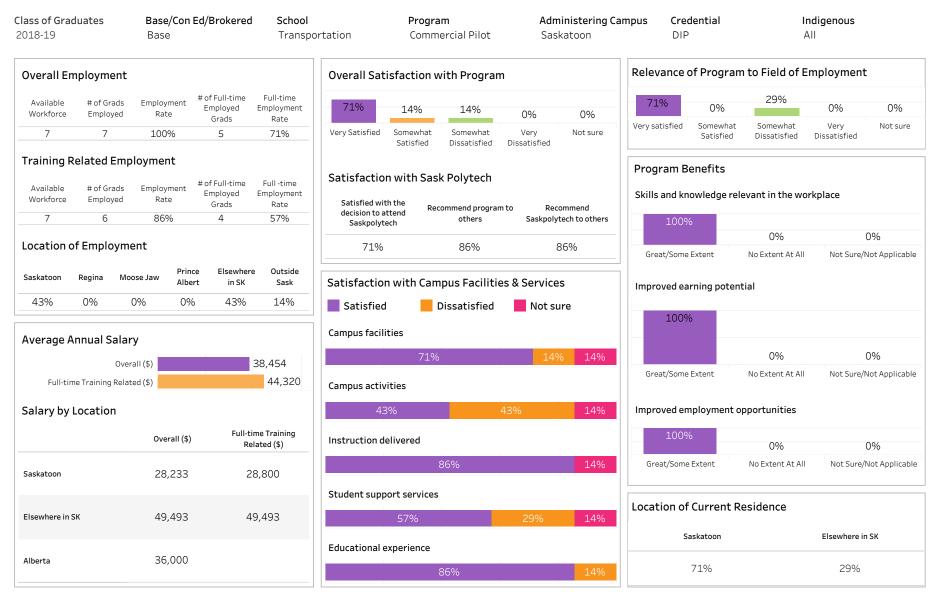

#### Summary of Results (1/2)

School: Business; Program: Business; Campus: Moose Jaw; Credential: CERT; Program Type: Base

Number of Respondents: 15

| C <b>lass of Gradu</b><br>2018-19 | ates                   | Base/Con Ed/Brokered School<br>Base Business |                                     |                                  | ProgramAdministering CarasBusinessMoose Jaw |                       |                                |                        | ampus Cre<br>CEF   | <b>dential</b><br>RT       |                 | ndigenous<br>\   |                    |                 |
|-----------------------------------|------------------------|----------------------------------------------|-------------------------------------|----------------------------------|---------------------------------------------|-----------------------|--------------------------------|------------------------|--------------------|----------------------------|-----------------|------------------|--------------------|-----------------|
| Overall Emp                       | oloyment               |                                              |                                     |                                  | Overall Sat                                 | isfaction             | with Program                   | n                      |                    | Relevance                  | of Progran      | n to Field of E  | mploymen           | ıt              |
| Available<br>Workforce            | # of Grads<br>Employed | Employment<br>Rate                           | # of Full-time<br>Employed<br>Grads | Full-time<br>Employment<br>Rate  | 47%                                         | 47%                   | 0%                             | 7%                     | 0%                 | 67%<br>Very satisfied      | 27%<br>Somewhat | 0%<br>Somewhat   | 7%<br>Very         | 0%<br>Not sure  |
| 12                                | 11                     | 92%                                          | 9                                   | 75%                              | Very Satisfied                              | Somewhat<br>Satisfied | Somewhat<br>Dissatisfied       | Very<br>Dissatisfied   | Not sure           | Very satisfied             | Satisfied       | Dissatisfied     | Dissatisfied       | Not sure        |
| Available<br>Workforce            | # of Grads<br>Employed | <b>oyment</b><br>Employment<br>Rate          | # of Full-time<br>Employed<br>Grads | Full -time<br>Employment<br>Rate | Satisfactio                                 | th the Po             | sk Polytech                    | n to Rec               | commend            | Program B<br>Skills and kr |                 | evant in the wo  | rkplace            |                 |
| 12                                | 6                      | 50%                                          | 5                                   | 42%                              | decision to a<br>Saskpolyt                  | ttena                 | others                         |                        | rtech to others    | 87%                        | ,<br>D          | 7%               |                    | 7%              |
| Location of Employment            |                        |                                              |                                     |                                  | 87% 87% 87%                                 |                       |                                |                        |                    | Great/Some                 | Extent          | No Extent At All | Not Sure           | /Not Applicable |
|                                   | -                      | se Jaw Prind<br>Albe                         | rt in SK                            | e Outside<br>Sask<br>9%          | Satisfactio                                 |                       | npus Facilitio<br>Dissatisfied | es & Service<br>Not si |                    | Improved ea                |                 | tial             |                    |                 |
| Average Anr                       | nual Salary            | J                                            |                                     |                                  | Campus facil                                | ities                 |                                |                        |                    |                            |                 |                  |                    |                 |
| ,                                 | Overa                  |                                              |                                     | 45,386                           |                                             | 8                     | 0%                             |                        | 13% 7%             |                            |                 | 7%               |                    | 20%             |
| Full-time 1                       | Training Relate        |                                              |                                     | 44,232                           | Campus activ                                | vities                |                                |                        |                    | Great/Some                 | Extent          | No Extent At All | Not Sure           | /Not Applicable |
| Salary by Lo                      | cation                 |                                              |                                     |                                  |                                             | 739                   | 6                              |                        | 20% 7%             | Improved er                | nployment o     | opportunities    |                    |                 |
|                                   |                        | Overall (\$)                                 |                                     | ime Training<br>elated (\$)      | Instruction d                               | elivered              |                                |                        |                    | 87%                        | þ               | 7%               |                    | 7%              |
| Regina                            |                        | 47,464                                       | 4                                   | 4,928                            |                                             |                       | 87%                            |                        | <mark>7%</mark> 7% | Great/Some                 | e Extent        | No Extent At All | Not Sure           | /Not Applicable |
| Moose Jaw                         |                        | 41,000                                       | 4                                   | 1,000                            | Student supp                                |                       |                                |                        | 200/ 70/           | Location of                | f Current R     | esidence         |                    |                 |
| Elsewhere in SK                   |                        | 50,000                                       | 5                                   | 50,000                           | Educational                                 | 739<br>experience     | /0                             |                        | 20% 7%             | Saskatoon                  | Regina          | Moose Jaw        | Elsewhere in<br>SK | Outside Sask    |
| Manitoba                          |                        |                                              |                                     |                                  |                                             |                       | 87%                            |                        | 13%                | 7%                         | 47%             | 33%              | 7%                 | 7%              |

Summary of Results (2/2)

ASKATCHEWAN

Campus: Moose Jaw; School: Business; Program: Business; Credential: CERT; Program Type: Base

Number of Respondents: 15

Summary of Results (1/2)

School: Business; Program: Business; Campus: Moose Jaw; Credential: CERT; Program Type: Con Ed - Sask