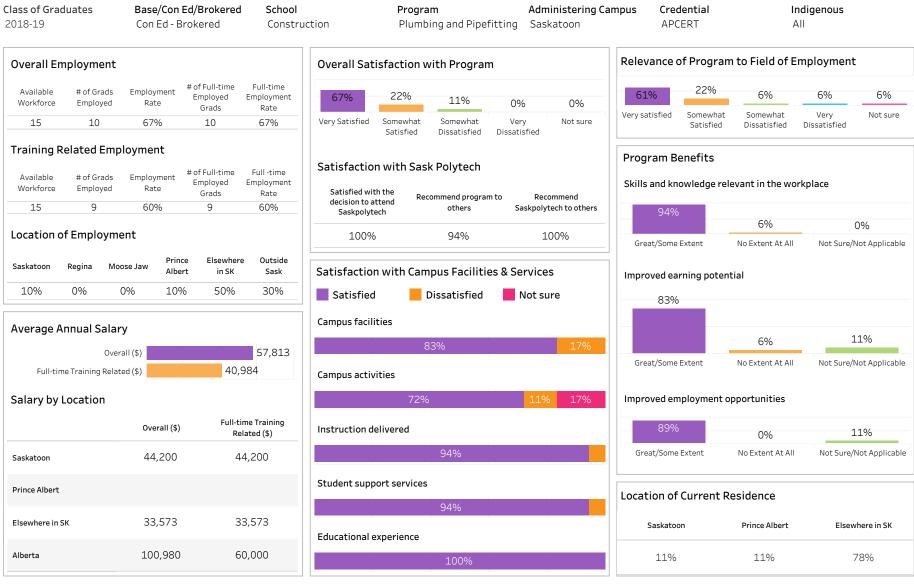

School: Construction; Program: All; Campus: All; Credential: APCERT; Program Type: Con Ed - Brokered

Number of Respondents: 46

Summary of Results (2/2)

ASKATCHEWAN

Campus: All; School: Construction; Program: All; Credential: All; Program Type: Con Ed - Brokered