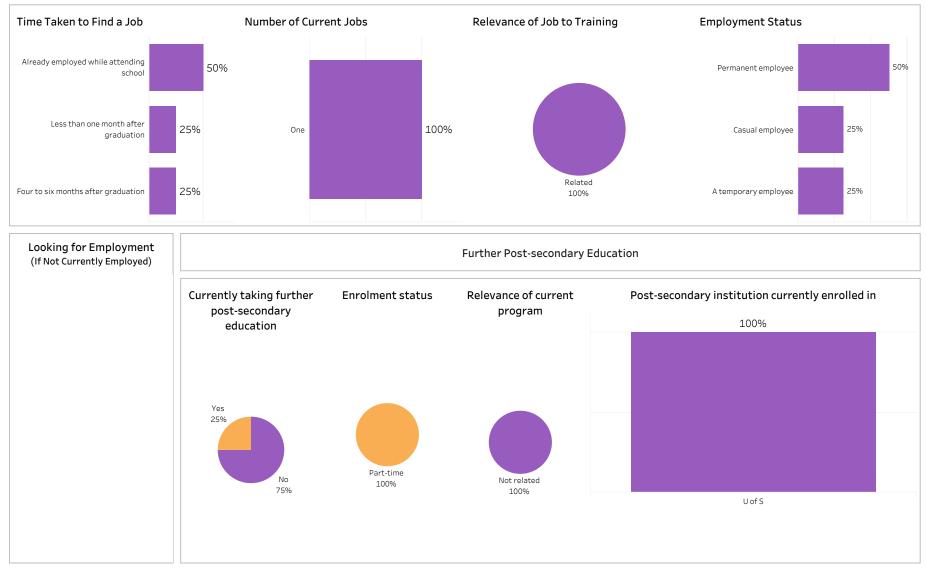

#### Summary of Results (1/2)

School: Business; Program: Accounting Certificate Program; Campus: Moose Jaw; Credential: CERT;

#### Program Type: Con Ed - Sask Polytech Delivered

| Class of GraduatesBase/Con Ed/BrokeredSchool2018-19Con Ed - Sask Polytech DBusiness |                                    |                                           |                                         | Base/Con Ed/BrokeredSchoolProgramAdministeringCon Ed - Sask Polytech DBusinessAccounting Certificate PAll |                       |                                          |                      |                            |                | Campus Credential<br>All |                     |         | Indigenous<br>All    |               |  |  |
|-------------------------------------------------------------------------------------|------------------------------------|-------------------------------------------|-----------------------------------------|-----------------------------------------------------------------------------------------------------------|-----------------------|------------------------------------------|----------------------|----------------------------|----------------|--------------------------|---------------------|---------|----------------------|---------------|--|--|
| Overall Employme                                                                    | nt                                 |                                           |                                         | Overall Sat                                                                                               | tisfaction            | with Program                             | n                    |                            | Relevance      | e of Program             | n to Field          | l of Em | ployment             |               |  |  |
| Available # of Grad<br>Workforce Employe                                            | is Employment                      | # of Full-time<br>Employed<br>Grads       | Full-time<br>Employment<br>Rate         | 27%                                                                                                       | 65%                   | 4%                                       | 0%                   | 4%                         | 42%            | 38%                      | 4%                  |         | 4%                   | 12%           |  |  |
| 23 20                                                                               | 87%                                | 18                                        | 78%                                     | Very Satisfied                                                                                            | Somewhat<br>Satisfied | Somewhat<br>Dissatisfied                 | Very<br>Dissatisfied | Not sure                   | Very satisfied | Somewhat<br>Satisfied    | Somewł<br>Dissatist |         | Very<br>Dissatisfied | Not sure      |  |  |
| Available<br>Workforce     # of Grad<br>Employee       23     17                    | ds Employment                      | # of Full-time<br>Employed<br>Grads<br>16 | Full -time<br>Employment<br>Rate<br>70% | Satisfactic<br>Satisfied wi<br>decision to a                                                              | th the Re<br>attend   | sk Polytech<br>commend program<br>others |                      | commend<br>ytech to others |                | knowledge re             | levant in th        | ne work | place                |               |  |  |
|                                                                                     |                                    | 10                                        | 70%                                     | Saskpolyt                                                                                                 | tech                  | others                                   | Saskpoly             | ytech to others            | 92             | %                        | 4%                  |         | 4                    | %             |  |  |
| Location of Employ                                                                  | ment                               |                                           |                                         | 96%                                                                                                       |                       | 96%                                      | 1                    | 100%                       | Great/Son      | ne Extent                | No Extent           | At All  | Not Sure/No          | ot Applicable |  |  |
| Saskatoon Regina<br>35% 20%                                                         | Moose Jaw Prince<br>Alber<br>5% 5% |                                           | e Outside<br>Sask<br>15%                | Satisfied                                                                                                 | d 📕                   | npus Faciliti<br>Dissatisfied            | es & Service         |                            | Improved e     | earning poter<br>%       | ntial               |         |                      |               |  |  |
| Average Annual Sa                                                                   | lary                               |                                           |                                         | Campus facil                                                                                              |                       |                                          | -                    |                            |                |                          | 4%                  |         | 16                   | 5%            |  |  |
| (<br>Full-time Training R                                                           | Overall (\$)                       |                                           | 40,309<br>42,343                        | Campus activ                                                                                              | 65%<br>vities         |                                          |                      | 35%                        | Great/Son      | ne Extent                | 490<br>No Extent    |         | Not Sure/No          | ot Applicable |  |  |
| Salary by Location                                                                  |                                    |                                           |                                         | 35%                                                                                                       | 5                     |                                          | 62%                  |                            | Improved       | employment o             | opportuniti         | ies     |                      |               |  |  |
|                                                                                     | Overall (\$)                       |                                           | me Training<br>ated (\$)                | Instruction d                                                                                             | lelivered             |                                          |                      |                            | 73             | %                        | 15%                 | 0       | 12                   | 2%            |  |  |
| Saskatoon                                                                           | 34,146                             | 38                                        | 3,849                                   |                                                                                                           |                       | 92%                                      | 1                    | 8%                         | Great/Sor      | ne Extent                | No Extent           | At All  | Not Sure/No          | ot Applicabl  |  |  |
| Regina                                                                              | 46,453                             | 46                                        | 5,453                                   |                                                                                                           |                       |                                          |                      |                            |                |                          |                     |         |                      |               |  |  |
| Moose Jaw                                                                           | 42,328                             | 42                                        | 2,328                                   | Student supp                                                                                              | port services         | 5                                        |                      |                            | Location       | of Current R             | Residence           | 9       |                      |               |  |  |
| Prince Albert                                                                       | 10.055                             |                                           |                                         |                                                                                                           | 65%                   |                                          | 8%                   | 27%                        |                |                          |                     | Prince  | Elsewhere            | Outside       |  |  |
| Elsewhere in SK                                                                     | 46,973                             |                                           | 5,973                                   | Educational                                                                                               | experience            |                                          |                      |                            | Saskatoon      | Regina M                 | oose Jaw            | Albert  | in SK                | Sask          |  |  |
| British Columbia                                                                    | 44,000                             |                                           | 4,000                                   |                                                                                                           | •                     | 85%                                      |                      | 8% 8%                      | 31%            | 23%                      | 4%                  | 4%      | 19%                  | 19%           |  |  |
| Ontario                                                                             | 33,650                             | 33                                        | 3,650                                   |                                                                                                           |                       | 03%                                      |                      | 0% 0%                      |                |                          |                     |         |                      |               |  |  |

Number of Respondents: 26

26

Summary of Results (2/2)

Campus: All; School: Business; Program: Accounting Certificate Program; Credential: All; Program Type:

ASKATCHEWAN

#### Con Ed - Sask Polytech Delivered

Number of Respondents: 26

Summary of Results (1/2)

School: Business; Program: Applied Project Management; Campus: Regina; Credential: APCERT; Program