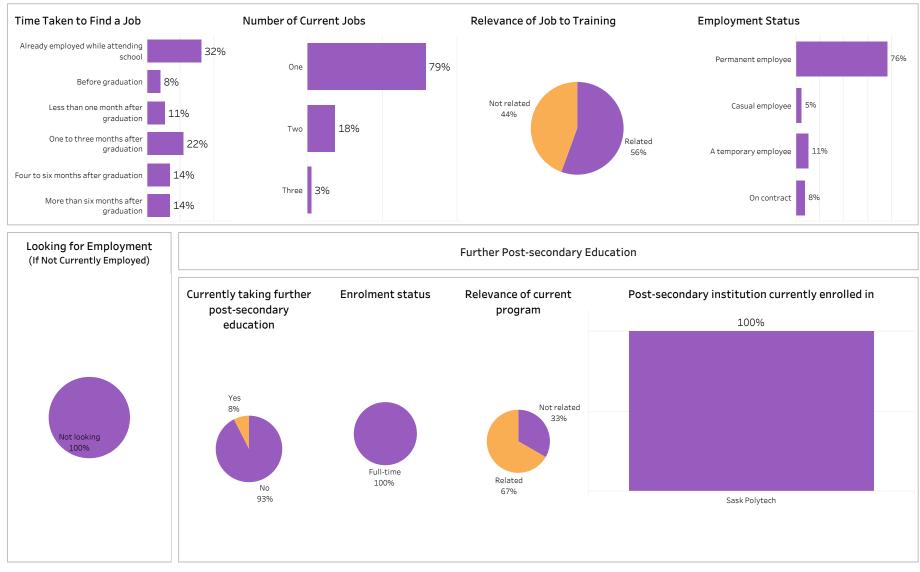

SKATCHEWAN

Number of Respondents: 4

Summary of Results (1/2)

School: Business; Program: Business Management; Campus: Moose Jaw; Credential: DIP; Program Type:

#### Con Ed - Sask Polytech Delivered

Institutional Research and Analysis (IR&A)

Number of Respondents: 2

Summary of Results (2/2)

## Campus: Moose Jaw, Prince Albert, Saskatoon; School: Business; Program: Business Management;

Credential: CERT, DIP, DIPC; Program Type: Con Ed - Sask Polytech Delivered

SKATCHEWAN

Number of Respondents: 2