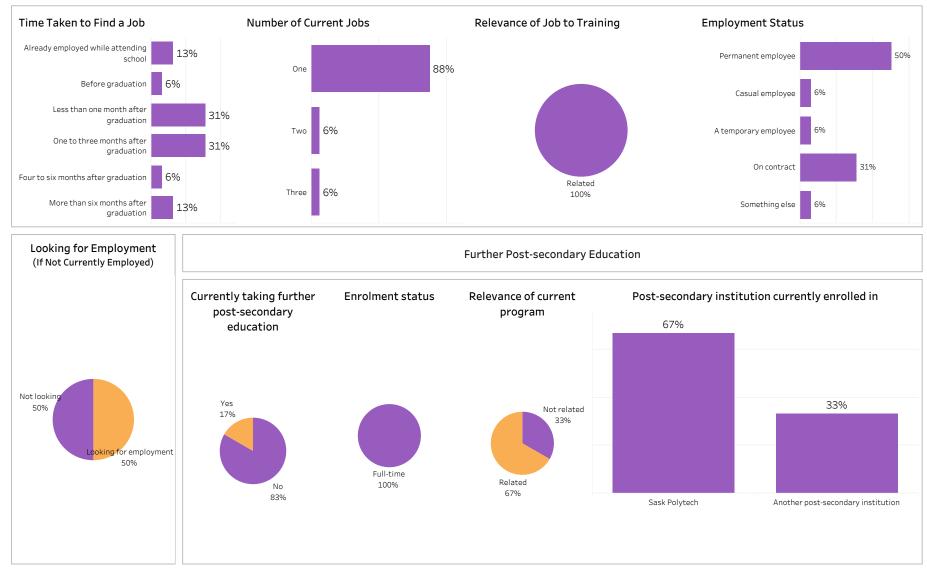

#### Summary of Results (1/2)

School: Human Services & Community Safety; Program: Early Childhood Education; Campus: Prince Albert; Credential: CERT; Program Type: Con Ed - Brokered Number of Respondents: 2

Base/Con Ed/Brokered Class of Graduates School Program Administering Campus Credential Indigenous 2018-19 Con Ed - Brokered Human Services & Com.. Early Childhood Educati.. Prince Albert CERT All Relevance of Program to Field of Employment **Overall Employment Overall Satisfaction with Program** 50% 50% # of Full-time Full-time 50% 50% Available # of Grads Employment Employed Employment 0% 0% 0% Workforce 0% 0% Employed Rate 0% Grads Rate Somewhat Very Very satisfied Somewhat Not sure 2 2 100% 2 100% Verv Satisfied Somewhat Somewhat Very Not sure Satisfied Dissatisfied Dissatisfied Satisfied Dissatisfied Dissatisfied **Training Related Employment Program Benefits** Satisfaction with Sask Polytech # of Full-time Full -time Available # of Grads Employment Employed Employment Skills and knowledge relevant in the workplace Workforce Employed Rate Satisfied with the Grads Rate Recommend program to Recommend decision to attend 2 2 100% 2 100% others Saskpolytech to others Saskpolytech 0% 0% Location of Employment 100% 100% 100% Great/Some Extent No Extent At All Not Sure/Not Applicable Prince Elsewhere Outside Saskatoon Regina Moose Jaw in SK Satisfaction with Campus Facilities & Services Albert Sask Improved earning potential 0% 0% 0% 0% 100% 0% Satisfied Dissatisfied Not sure 100% Campus facilities Average Annual Salary 0% 0% Overall (\$) 29.328 Great/Some Extent Not Sure/Not Applicable No Extent At All 29,328 Full-time Training Related (\$) **Campus** activities Salary by Location Improved employment opportunities Full-time Training Overall (\$) Instruction delivered Related (\$) 0% 0% Great/Some Extent No Extent At All Not Sure/Not Applicable Student support services Location of Current Residence 29,328 29,328 Elsewhere in SK Elsewhere in SK Educational experience 100%

Summary of Results (2/2)

Campus: Prince Albert; School: Human Services & Community Safety; Program: Early Childhood Education;

Credential: CERT; Program Type: Con Ed - Brokered

ASKATCHEWAN

Summary of Results (1/2)

School: Human Services & Community Safety; Program: Early Childhood Education; Campus: Regina;

Credential: CERT; Program Type: Base

Institutional Research and Analysis (IR&A)

Number of Respondents:

16

Summary of Results (2/2)

ASKATCHEWAN

Campus: Regina; School: Human Services & Community Safety; Program: Early Childhood Education;

Credential: CERT; Program Type: Base

Number of Respondents: 16

Summary of Results (1/2)

School: Human Services & Community Safety; Program: Early Childhood Education; Campus: Regina; Credential: CERT; Program Type: Con Ed - Sask Polytech Delivered

| Class of Grad<br>2018-19                                                                                                                                                                                                                | ss of GraduatesBase/Con Ed/BrokeredSchool18-19Con Ed - Sask Polytech DHuman |                             | Program Administering (<br>Services & Com Early Childhood Educati Regina |                                 |                                           |                       |                                       | ampus Cree<br>CEF    | <b>dential</b><br>R⊤       | <b>Indigenous</b><br>All                                        |                 |                  |              |                |  |
|-----------------------------------------------------------------------------------------------------------------------------------------------------------------------------------------------------------------------------------------|-----------------------------------------------------------------------------|-----------------------------|--------------------------------------------------------------------------|---------------------------------|-------------------------------------------|-----------------------|---------------------------------------|----------------------|----------------------------|-----------------------------------------------------------------|-----------------|------------------|--------------|----------------|--|
| Overall Em                                                                                                                                                                                                                              | nployment                                                                   |                             |                                                                          |                                 | Overall Sat                               | isfaction v           | with Prograr                          | n                    |                            | Relevance                                                       | of Program      | n to Field of E  | mploymen     | t              |  |
| Available<br>Workforce                                                                                                                                                                                                                  | # of Grads<br>Employed                                                      | Employment<br>Rate          | # of Full-time<br>Employed<br>Grads                                      | Full-time<br>Employment<br>Rate | 50%                                       | 50%                   | 0%                                    | 0%                   | 0%                         | 83%<br>Very satisfied                                           | 17%<br>Somewhat | 0%<br>Somewhat   | 0%<br>Very   | 0%<br>Not sure |  |
| 6<br>Training P                                                                                                                                                                                                                         | 6<br>Pelated Emr                                                            | 100%                        | 6                                                                        | 100%                            | Very Satisfied                            | Somewhat<br>Satisfied | Somewhat<br>Dissatisfied              | Very<br>Dissatisfied | Not sure                   |                                                                 | Satisfied       | Dissatisfied     | Dissatisfied |                |  |
| Training Related Employment         Available       # of Grads       Employment       # of Full-time       Full-time         Workforce       Employed       Rate       Grads       Rate         6       6       100%       6       100% |                                                                             |                             |                                                                          |                                 | Satisfactio<br>Satisfied wirdecision to a | th the Real           | k Polytech                            |                      | commend<br>ytech to others | Program Benefits Skills and knowledge relevant in the workplace |                 |                  |              |                |  |
|                                                                                                                                                                                                                                         | of Employm                                                                  |                             |                                                                          |                                 | Saskpolyt                                 |                       | 100%                                  |                      | 100%                       | 1009                                                            | D               | 0%               |              | 0%             |  |
| 0%<br>Average A                                                                                                                                                                                                                         | 83%<br>.nnual Salaı                                                         | озе јалу Аlbe<br>0% 09<br>У |                                                                          | Sask<br>0%                      | Campus facil                              | i 📕                   | npus Facilitio<br>Dissatisfied<br>839 | Not s                |                            | Improved ea                                                     |                 | 0%               |              | 0%             |  |
| Full-tim                                                                                                                                                                                                                                | Over<br>ne Training Relat                                                   | rall (\$)<br>red (\$)       |                                                                          | 34,900<br>34,900                | Campus activ                              | vities                |                                       |                      | ,                          | Great/Some                                                      | Extent          | No Extent At All |              | Not Applicable |  |
| Salary by L                                                                                                                                                                                                                             | Location                                                                    |                             |                                                                          |                                 | 17%                                       |                       | 839                                   | 6                    |                            | Improved en                                                     | nployment o     | pportunities     |              |                |  |
|                                                                                                                                                                                                                                         |                                                                             | Overall (\$)                |                                                                          | ime Training<br>elated (\$)     | Instruction d                             |                       |                                       |                      |                            | 83%                                                             |                 | 0%               |              | 17%            |  |
| Regina                                                                                                                                                                                                                                  |                                                                             | 34,933.3                    | 3 34                                                                     | 4,933.3                         | Student supp                              |                       | 83%                                   |                      | 17%                        | Great/Some                                                      | Extent          | No Extent At All | Not Sure/    | Not Applicable |  |
|                                                                                                                                                                                                                                         |                                                                             |                             |                                                                          |                                 |                                           | 3                     | 83%                                   |                      | 17%                        | Location of                                                     | Current R       | esidence         |              |                |  |
| Elsewhere in S                                                                                                                                                                                                                          | 5К                                                                          | 34,800.0                    | ) 34                                                                     | 4,800.0                         | Educational                               | experience            |                                       |                      |                            |                                                                 | Regina          |                  | Elsewhere i  | n SK           |  |
|                                                                                                                                                                                                                                         |                                                                             |                             |                                                                          |                                 |                                           |                       | 100%                                  |                      |                            |                                                                 | 67%             |                  | 33%          |                |  |

Number of Respondents: 6

Summary of Results (2/2)

Campus: Regina; School: Human Services & Community Safety; Program: Early Childhood Education;

Credential: CERT; Program Type: Con Ed - Sask Polytech Delivered