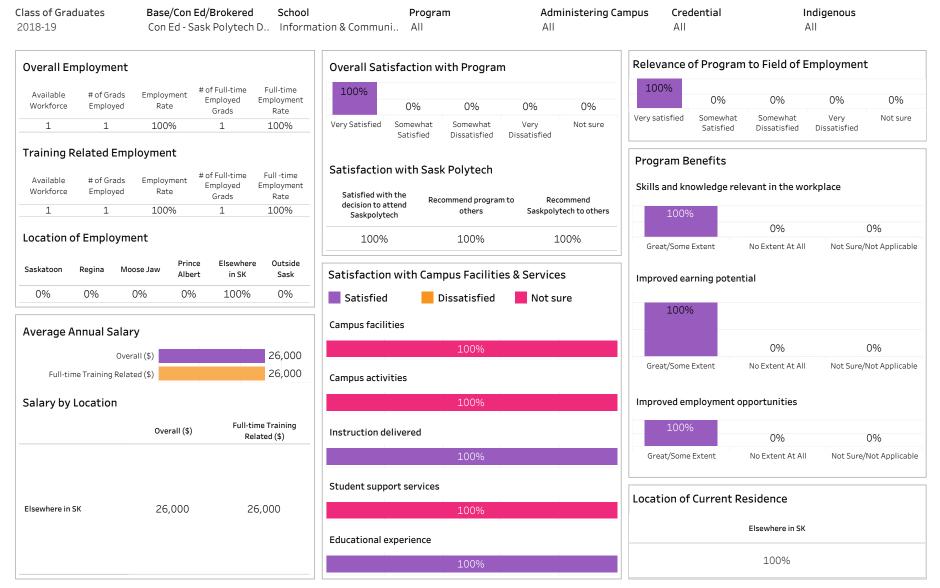

Base/Con Ed/Brokered School Administering Campus Class of Graduates Program Credential Indigenous All All Business All Multiple values All Relevance of Program to Field of Employment **Overall Employment Overall Satisfaction with Program** # of Full-time Full-time 32% # of Grads Employment 36% 3% 4% 5% Employed Employment 57% 60% 3% 2% Employed Rate 0% Grads Rate Somewhat Very satisfied Somewhat Very Not sure 363 94% 323 84% Very Satisfied Somewhat Somewhat Very Not sure Satisfied Dissatisfied Dissatisfied Satisfied Dissatisfied Dissatisfied Training Related Employment **Program Benefits** Satisfaction with Sask Polytech # of Full-time Full -time # of Grads Employment Employed Employment Skills and knowledge relevant in the workplace Employed Rate Satisfied with the Grads Rate Recommend program to Recommend decision to attend 254 66% 236 61% others Saskpolytech to others Saskpolytech 5% 3% Location of Employment 94% 93% 96% Great/Some Extent No Extent At All Not Sure/Not Applicable Prince Elsewhere Outside Regina Moose Jaw Satisfaction with Campus Facilities & Services Albert in SK Sask Improved earning potential 32% 8% 7% 26% 6% Satisfied Dissatisfied Not sure 81% **Campus facilities** Average Annual Salary 11% 7% 6% 11% Overall (\$) 42.835 Great/Some Extent No Extent At All Not Sure/Not Applicable 46,324 Full-time Training Related (\$) **Campus** activities Salary by Location Improved employment opportunities Full-time Training Overall (\$) Instruction delivered 13% 6% Related (\$) 43,988 53,219 Great/Some Extent No Extent At All Not Sure/Not Applicable 47,510 49.639 35,951 36,587 Student support services 38,963 42.490 Location of Current Residence 36,734 40,907 9% 10% 59,184 45,650 Prince Elsewhere Outside 44,000 44,000 Saskatoon Moose Jaw Regina Albert in SK Sask Educational experience 47.841 36.389 20% 27% 13% 6% 27% 6% 55,500