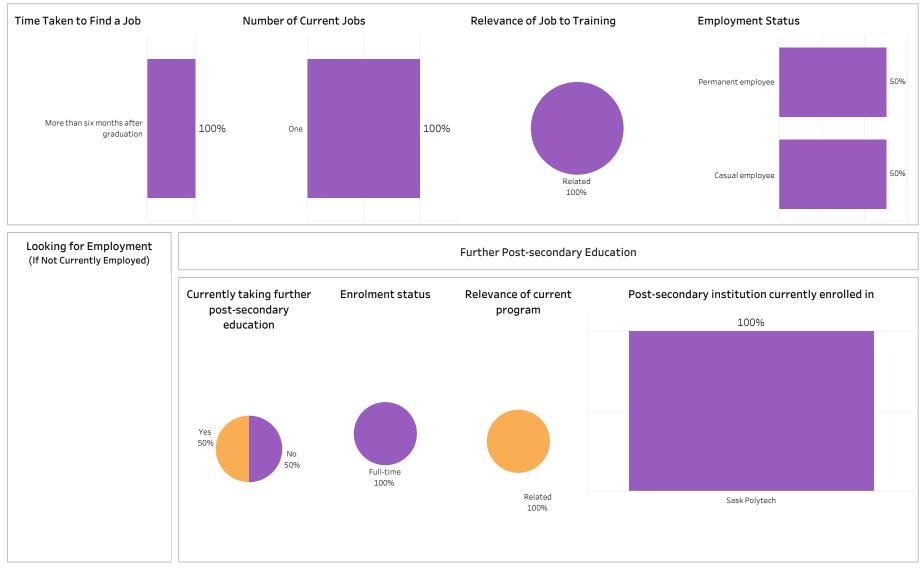

#### Saskatchewan Polytechnic 2018-19 Graduate Follow-up Survey - Program Pages Table of Contents

|                                                                                       | Page |
|---------------------------------------------------------------------------------------|------|
| School of Business                                                                    | 1    |
| School of Business Overall Program Results                                            | 2    |
| School of Business Base Programs Results                                              | 4    |
| School of Business Con Ed Sask Polytech Delivered Programs Results                    | 6    |
| School of Business Con Ed Brokered Programs Results                                   | 8    |
| Accounting                                                                            | 10   |
| Applied Project Management                                                            | 12   |
| Business                                                                              | 14   |
| Business Accountancy                                                                  | 30   |
| Business Management                                                                   | 36   |
| Human Resources Management                                                            | 40   |
| Office Administration                                                                 | 42   |
| Joseph A. Remai School of Construction                                                | 56   |
| Joseph A. Remai School of Construction Overall Program Results                        | 57   |
| Joseph A. Remai School of Construction Base Program Results                           | 59   |
| Joesph A. Remai School of Construction Con Ed Sask Polytech Delivered Program Results | 61   |
| Joseph A. Remai School of Construction Con Ed Brokered Program Results                | 63   |
| Architectural Technologies                                                            | 65   |
| Carpentry                                                                             | 67   |
| Electrician                                                                           | 75   |
| Plumbing & Pipefitting                                                                | 83   |
| Refrigeration & Air Conditioning                                                      | 89   |
| School of Health Sciences                                                             | 91   |
| School of Health Sciences Overall Program Results                                     | 92   |
| School of Health Sciences Base Program Results                                        | 94   |
| School of Health Sciences Con Ed Sask Polytech Delivered Program Results              | 96   |
| School of Health Sciences Con Ed Brokered Program Results                             | 98   |
| Addictions Counselling                                                                | 100  |
| Advanced Care Paramedic                                                               | 102  |

| Combined Laboratory and X-Ray Technology                                                     | 106 |
|----------------------------------------------------------------------------------------------|-----|
| Community Paramedic                                                                          | 108 |
| Continuing Care Assistant                                                                    | 110 |
| Cytotechnology                                                                               | 128 |
| Dental Assisting                                                                             | 130 |
| Health Information Management                                                                | 132 |
| Medical Laboratory Assistant                                                                 | 136 |
| Medical Laboratory Technology                                                                | 138 |
| Medical Radiologic Technology                                                                | 140 |
| Pharmacy Technician                                                                          | 142 |
| Phlebotomy                                                                                   | 146 |
| Primary Care Paramedic                                                                       | 148 |
| Therapeutic Recreation                                                                       | 156 |
| Veterinary Technology                                                                        | 160 |
| School of Hospitality and Tourism                                                            | 162 |
| School of Hospitality and Tourism Overall Program Results                                    | 163 |
| School of Hospitality and Tourism Base Program Results                                       | 165 |
| School of Hospitality and Tourism Con Ed Sask Polytech Delivered Program Results             | 167 |
| School of Hospitality and Tourism Con Ed Brokered Program Results                            | 169 |
| Culinary Arts                                                                                | 171 |
| Food and Beverage Service                                                                    | 173 |
| Food and Nutrition Management                                                                | 177 |
| Food Service Cook                                                                            | 179 |
| Hotel and Restaurant Management                                                              | 183 |
| Professional Cooking                                                                         | 185 |
| Recreation and Community Development                                                         | 191 |
| Retail Meat Specialist                                                                       | 193 |
| School of Human Services and Community Safety                                                | 195 |
| School of Human Services and Community Safety Overall Program Results                        | 196 |
| School of Human Services and Community Safety Base Program Results                           | 198 |
| School of Human Services and Community Safety Con Ed Sask Polytech Delivered Program Results | 200 |
| School of Human Services and Community Safety Con Ed Brokered Program Results                | 202 |
| Aboriginal Policing Preparation                                                              | 204 |
| Correctional Studies                                                                         | 210 |
|                                                                                              |     |