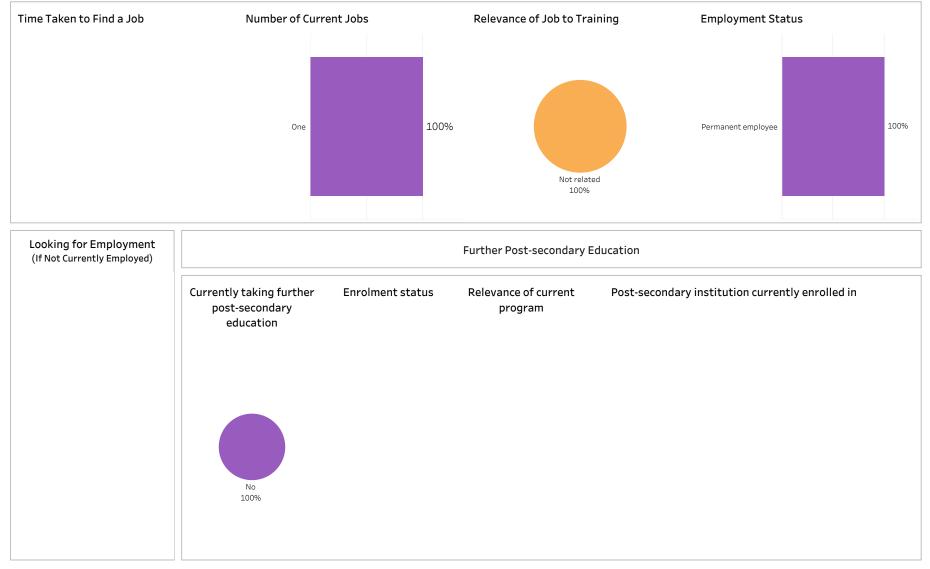

#### Institutional Research and Analysis (IR&A)

Number of Respondents:

27

Summary of Results (2/2)

Campus: Saskatoon; School: Human Services & Community Safety; Program: Early Childhood Education;

Credential: CERT; Program Type: Con Ed - Sask Polytech Delivered