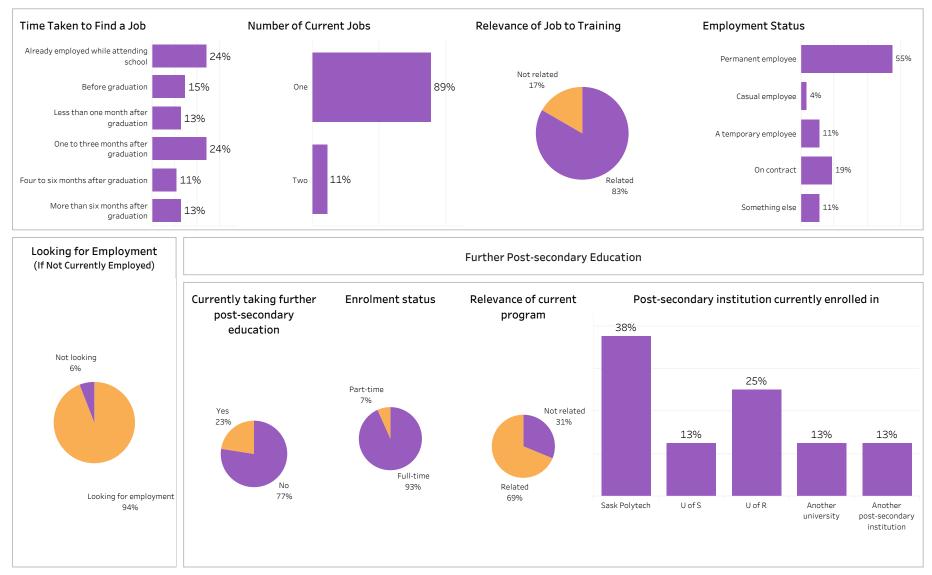

| Electronic Systems Engineering Technology                                                         | 334 |
|---------------------------------------------------------------------------------------------------|-----|
| Engineering Design and Drafting Technology                                                        | 336 |
| Fabricator - Welder                                                                               | 338 |
| Geomatics and Surveying Engineering Technology                                                    | 342 |
| Industrial Mechanics                                                                              | 344 |
| Innovative Manufacturing                                                                          | 348 |
| Instrumentation Engineering Technology                                                            | 350 |
| Machinist                                                                                         | 352 |
| Mechanical Engineering Technology                                                                 | 356 |
| Mining Engineering Technology                                                                     | 358 |
| Power Engineering Technician                                                                      | 360 |
| Power Engineering Technology                                                                      | 364 |
| Production Line Welding                                                                           | 366 |
| Welding                                                                                           | 368 |
| School of Natural Resources and Built Environment                                                 | 382 |
| School of Natural Resources and Built Environment Overall Program Results                         | 383 |
| School of Natural Resources and Built Environment Base Program Results                            | 385 |
| School of Natural Resources and Built Environment Con Ed Sask Polytech Delivered Programs Results | 387 |
| School of Natural Resources and Built Environment Con Ed Brokered Program Results                 | 389 |
| BioScience Technology                                                                             | 391 |
| Civil Engineering Technologies                                                                    | 393 |
| Civil Technician                                                                                  | 395 |
| Environmental Engineering Technology                                                              | 399 |
| Geographic Information Science                                                                    | 401 |
| Integrated Resource Management                                                                    | 403 |
| Resource and Environmental Law                                                                    | 405 |
| Water and Wastewater Technician                                                                   | 407 |
| School of Nursing                                                                                 | 409 |
| School of Nursing Overall Program Results                                                         | 410 |
| School of Nursing Base Program Results                                                            | 412 |
| School of Nursing Con Ed Sask Polytech Delivered Program Results                                  | 414 |
| School of Nursing Con Ed Sask Polytech Brokered Program Results                                   | 416 |
| Critical Care Nursing                                                                             | 418 |
| Diabetes Education for Health Care Professionals                                                  | 420 |