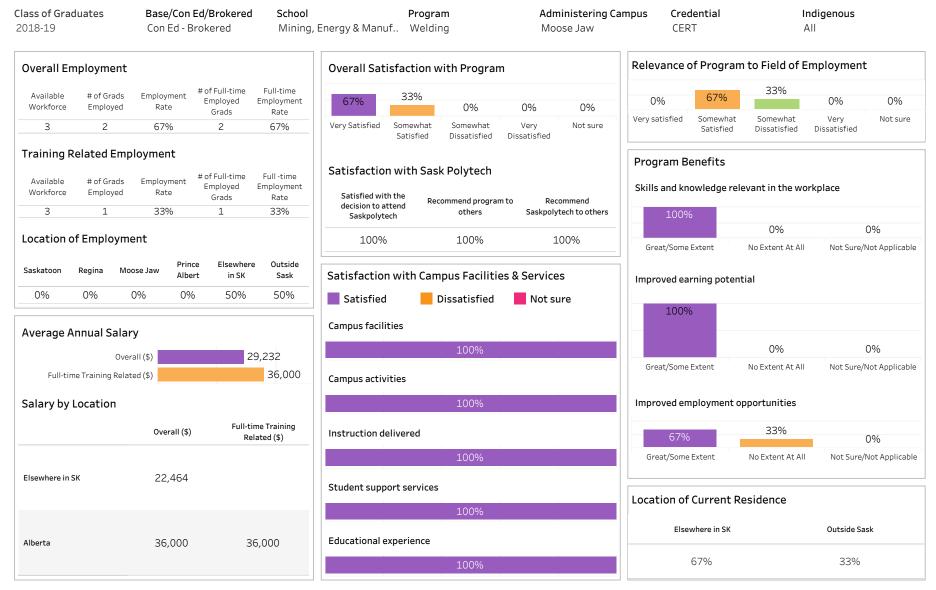

Base/Con Ed/Brokered School Administering Campus Class of Graduates Program Credential Indigenous All All Business All Multiple values All Relevance of Program to Field of Employment **Overall Employment Overall Satisfaction with Program** # of Full-time Full-time 32% # of Grads Employment 36% 3% 4% 5% Employed Employment 57% 60% 3% 2% Employed Rate 0% Grads Rate Somewhat Very satisfied Somewhat Very Not sure 363 94% 323 84% Very Satisfied Somewhat Somewhat Very Not sure Satisfied Dissatisfied Dissatisfied Satisfied Dissatisfied Dissatisfied Training Related Employment **Program Benefits** Satisfaction with Sask Polytech # of Full-time Full -time # of Grads Employment Employed Employment Skills and knowledge relevant in the workplace Employed Rate Satisfied with the Grads Rate Recommend program to Recommend decision to attend 254 66% 236 61% others Saskpolytech to others Saskpolytech 5% 3% Location of Employment 94% 93% 96% Great/Some Extent No Extent At All Not Sure/Not Applicable Prince Elsewhere Outside Regina Moose Jaw Satisfaction with Campus Facilities & Services Albert in SK Sask Improved earning potential 32% 8% 7% 26% 6% Satisfied Dissatisfied Not sure 81% **Campus facilities** Average Annual Salary 11% 7% 6% 11% Overall (\$) 42.835 Great/Some Extent No Extent At All Not Sure/Not Applicable 46,324 Full-time Training Related (\$) **Campus** activities Salary by Location Improved employment opportunities Full-time Training Overall (\$) Instruction delivered 13% 6% Related (\$) 43,988 53,219 Great/Some Extent No Extent At All Not Sure/Not Applicable 47,510 49.639 35,951 36,587 Student support services 38,963 42.490 Location of Current Residence 36,734 40,907 9% 10% 59,184 45,650 Prince Elsewhere Outside 44,000 44,000 Saskatoon Moose Jaw Regina Albert in SK Sask Educational experience 47.841 36.389 20% 27% 13% 6% 27% 6% 55,500

#### DIP, DIPC and 1 more; Program Type: Base

| l <b>ass of Graduates</b><br>2018-19                             | Base/Con Ed/B<br>Base | rokered School<br>Busines                            | -                                                 | Program Administering Ca<br>All All |                      |                 | mpus Cro<br>Al          | Indigenous<br>All    |               |          |                      |              |
|------------------------------------------------------------------|-----------------------|------------------------------------------------------|---------------------------------------------------|-------------------------------------|----------------------|-----------------|-------------------------|----------------------|---------------|----------|----------------------|--------------|
| Overall Employmer                                                | ıt                    |                                                      | Overall Satisfaction                              | with Program                        |                      |                 | Relevance               | e of Progra          | am to Fiel    | d of Em  | ployment             |              |
| Available # of Grad<br>Workforce Employed                        | ls Employment Emp     | ull-time Full-time<br>bloyed Employment<br>rads Rate | 64% 31%                                           | 3%                                  | 2%                   | 0%              | 56%                     | 33%                  | 3%            | -        | 4%                   | 4%           |
| 212 204                                                          |                       | .84 87%                                              | Very Satisfied Somewhat<br>Satisfied              | Somewhat<br>Dissatisfied            | Very<br>Dissatisfied | Not sure        | Very satisfied          | Somewha<br>Satisfied |               |          | Very<br>Dissatisfied | Not sure     |
| Training Related Er<br>Available # of Grad<br>Workforce Employed | ls Employment #of F   | ull-time Full-time<br>bloyed Employment<br>rads Rate | Satisfaction with Sas                             | k Polytech                          | to Rec               | commend         | Program<br>Skills and k |                      | relevant in t | he work  | place                |              |
| 212 137                                                          | 65% 1                 | .30 61%                                              | decision to attend<br>Saskpolytech                | others                              |                      | ytech to others | 959                     | %                    |               |          |                      |              |
| Leastion of Employ                                               |                       |                                                      | 0.404                                             | 000/                                |                      | 0.001           |                         |                      | 29            | ,<br>0   | 20                   | %            |
| Location of Employ                                               | ment                  |                                                      | 94%                                               | 92%                                 |                      | 96%             | Great/Som               | ne Extent            | No Exten      | t At All | Not Sure/No          | t Applicab   |
| 18% 35%                                                          | 13% 11%               | 13% 8%                                               | Satisfaction with Can Satisfied Campus facilities | Dissatisfied                        | Not si               |                 | 829                     | earning pote         |               |          |                      |              |
| Average Annual Sal                                               |                       |                                                      |                                                   | 90%                                 |                      | 8%              |                         |                      | 119           | %        | 79                   | %            |
| 0                                                                | overall (\$)          | 40,266                                               |                                                   | 3070                                |                      |                 | Great/Som               | e Extent             | No Exten      | + Λ+ ΛΠ  | Not Sure/No          | t Applicab   |
| Full-time Training Re                                            | elated (\$)           | 43,046                                               | Campus activities                                 |                                     |                      |                 | Great/Son               | le Exterit           | No Exten      | LALAII   | Not Sure/No          | с Аррпсар    |
| Salary by Location                                               |                       |                                                      | 749                                               | %                                   | 1                    | 17% 10%         | Improved e              | employment           | t opportuni   | ties     |                      |              |
|                                                                  | Overall (\$)          | Full-time Training<br>Related (\$)                   | Instruction delivered                             |                                     |                      |                 | 839                     | %                    | 139           | %        | 40                   | %            |
| Saskatoon                                                        | 36,142                | 46,554                                               |                                                   | 91%                                 |                      | 7%              | Great/Son               | no Extont            | No Exter      | + Λ+ ΛΠ  | Not Sure/No          | t Applicab   |
| Regina                                                           | 44,310                | 45,830                                               |                                                   | 91/0                                |                      | 7 70            | 0.600,000               | LA LACOIL            | NO EXCEN      | C/1C/111 | Not Sure/No          | .c., ppiicau |
| Moose Jaw                                                        | 33,894                | 36,146                                               |                                                   |                                     |                      |                 |                         |                      |               |          |                      |              |
| Prince Albert                                                    | 36,523                | 39,262                                               | Student support services                          | 5                                   |                      |                 | 1                       | 4 C                  | Dealder       | _        |                      |              |
| Elsewhere in SK                                                  | 35,671                | 37,391                                               |                                                   | 86%                                 |                      | 9% 5%           | Location o              | orcurrent            | Residenc      | e        |                      |              |
| Alberta                                                          | 66,480                | 50,867                                               |                                                   | 00-70                               |                      | <u> </u>        |                         |                      |               | Prince   | Elsewhere            | Outsid       |
|                                                                  |                       |                                                      |                                                   |                                     |                      |                 | Saskatoon               | Regina               | Moose Jaw     | Albert   | in SK                | Sask         |
| British Columbia                                                 |                       |                                                      | Educational experience                            |                                     |                      |                 |                         |                      |               |          |                      |              |
| British Columbia<br>Manitoba                                     |                       |                                                      | Educational experience                            |                                     |                      |                 |                         |                      |               |          |                      |              |
|                                                                  | 51,588<br>30,000      | 39,128                                               |                                                   | 95%                                 |                      |                 | 22%                     | 28%                  | 21%           | 11%      | 12%                  | 7%           |