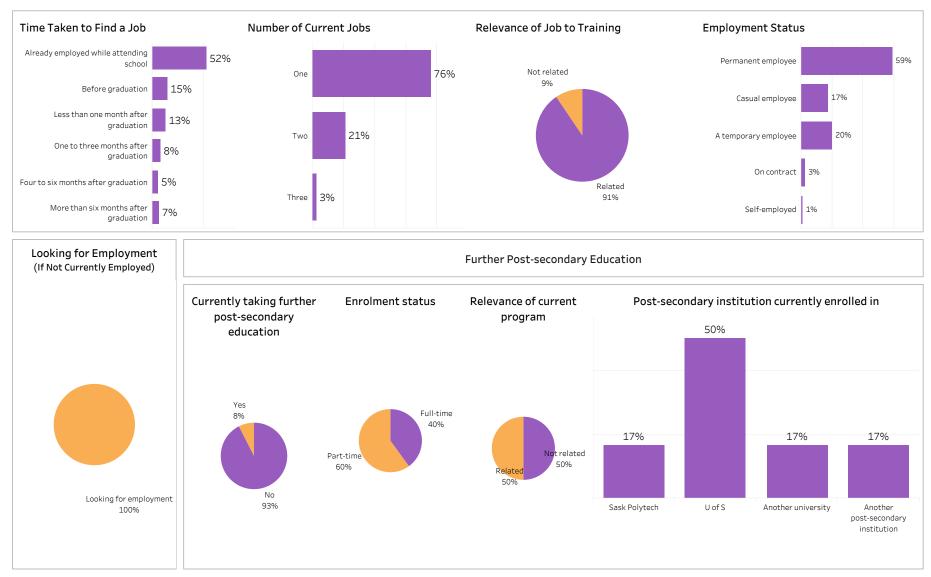

#### Summary of Results (1/2)

School: Business; Program: Business; Campus: Moose Jaw; Credential: CERT; Program Type: Base

Number of Respondents: 15

| C <b>lass of Gradu</b><br>2018-19 | ates                   | Base/Con Ed/Brokered School<br>Base Business |                                     |                                  | ProgramAdministering CarasBusinessMoose Jaw |                       |                                |                        | ampus Cre<br>CEF   | <b>dential</b><br>RT       |                 | ndigenous<br>\   |                    |                 |
|-----------------------------------|------------------------|----------------------------------------------|-------------------------------------|----------------------------------|---------------------------------------------|-----------------------|--------------------------------|------------------------|--------------------|----------------------------|-----------------|------------------|--------------------|-----------------|
| Overall Emp                       | oloyment               |                                              |                                     |                                  | Overall Sat                                 | isfaction             | with Program                   | n                      |                    | Relevance                  | of Progran      | n to Field of E  | mploymen           | ıt              |
| Available<br>Workforce            | # of Grads<br>Employed | Employment<br>Rate                           | # of Full-time<br>Employed<br>Grads | Full-time<br>Employment<br>Rate  | 47%                                         | 47%                   | 0%                             | 7%                     | 0%                 | 67%<br>Very satisfied      | 27%<br>Somewhat | 0%<br>Somewhat   | 7%<br>Very         | 0%<br>Not sure  |
| 12                                | 11                     | 92%                                          | 9                                   | 75%                              | Very Satisfied                              | Somewhat<br>Satisfied | Somewhat<br>Dissatisfied       | Very<br>Dissatisfied   | Not sure           | Very satisfied             | Satisfied       | Dissatisfied     | Dissatisfied       | Not sure        |
| Available<br>Workforce            | # of Grads<br>Employed | <b>oyment</b><br>Employment<br>Rate          | # of Full-time<br>Employed<br>Grads | Full -time<br>Employment<br>Rate | Satisfactio                                 | th the Po             | sk Polytech                    | n to Rec               | commend            | Program B<br>Skills and kr |                 | evant in the wo  | rkplace            |                 |
| 12                                | 6                      | 50%                                          | 5                                   | 42%                              | decision to a<br>Saskpolyt                  | ttena                 | others                         |                        | rtech to others    | 87%                        | ,<br>D          | 7%               |                    | 7%              |
| Location of Employment            |                        |                                              |                                     |                                  | 87% 87% 87%                                 |                       |                                |                        |                    | Great/Some                 | Extent          | No Extent At All | Not Sure           | /Not Applicable |
|                                   | -                      | se Jaw Prind<br>Albe                         | rt in SK                            | e Outside<br>Sask<br>9%          | Satisfactio                                 |                       | npus Facilitio<br>Dissatisfied | es & Service<br>Not si |                    | Improved ea                |                 | tial             |                    |                 |
| Average Anr                       | nual Salary            | J                                            |                                     |                                  | Campus facil                                | ities                 |                                |                        |                    |                            |                 |                  |                    |                 |
| ,                                 | Overa                  |                                              |                                     | 45,386                           |                                             | 8                     | 0%                             |                        | 13% 7%             |                            |                 | 7%               |                    | 20%             |
| Full-time 1                       | Training Relate        |                                              |                                     | 44,232                           | Campus activ                                | vities                |                                |                        |                    | Great/Some                 | Extent          | No Extent At All | Not Sure           | /Not Applicable |
| Salary by Lo                      | cation                 |                                              |                                     |                                  |                                             | 739                   | 6                              |                        | 20% 7%             | Improved er                | nployment o     | opportunities    |                    |                 |
|                                   |                        | Overall (\$)                                 |                                     | ime Training<br>elated (\$)      | Instruction d                               | elivered              |                                |                        |                    | 87%                        | þ               | 7%               |                    | 7%              |
| Regina                            |                        | 47,464                                       | 4                                   | 4,928                            |                                             |                       | 87%                            |                        | <mark>7%</mark> 7% | Great/Some                 | e Extent        | No Extent At All | Not Sure           | /Not Applicable |
| Moose Jaw                         |                        | 41,000                                       | 4                                   | 1,000                            | Student supp                                |                       |                                |                        | 200/ 70/           | Location of                | f Current R     | esidence         |                    |                 |
| Elsewhere in SK                   |                        | 50,000                                       | 5                                   | 50,000                           | Educational                                 | 739<br>experience     | /0                             |                        | 20% 7%             | Saskatoon                  | Regina          | Moose Jaw        | Elsewhere in<br>SK | Outside Sask    |
| Manitoba                          |                        |                                              |                                     |                                  |                                             |                       | 87%                            |                        | 13%                | 7%                         | 47%             | 33%              | 7%                 | 7%              |