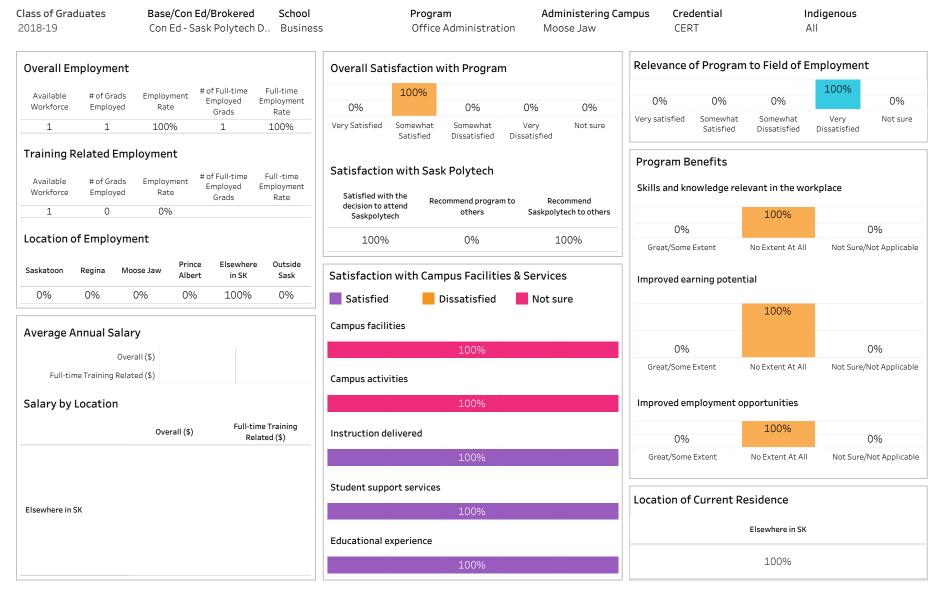

Summary of Results (1/2)

Number of Respondents: 1

School: Business; Program: Office Administration; Campus: Moose Jaw; Credential: CERT; Program Type:

#### Con Ed - Sask Polytech Delivered

Summary of Results (2/2)

Campus: Moose Jaw & Saskatoon; School: Business; Program: Office Administration; Credential: CERT,

DIP, DIPC and 1 more; Program Type: Con Ed - Sask Polytech Delivered