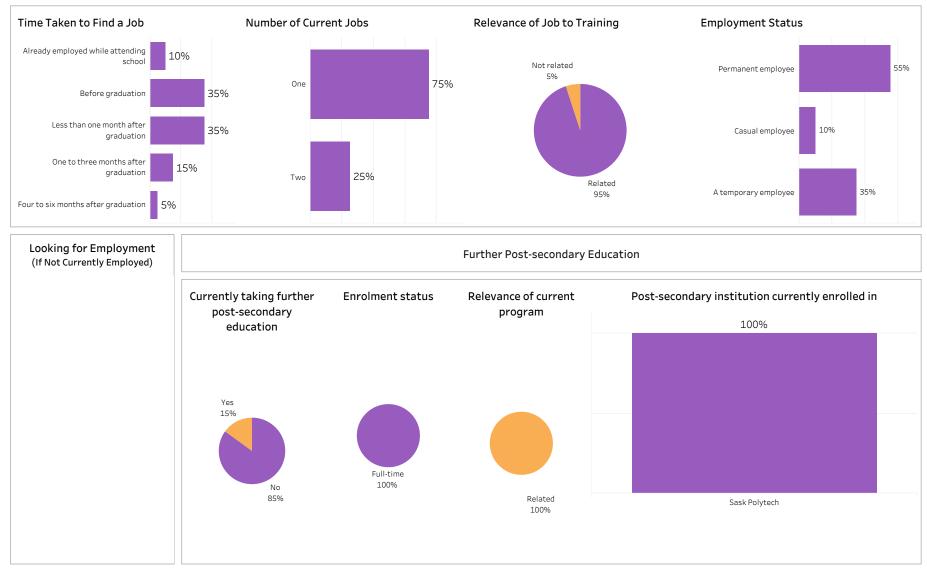

#### Saskatchewan Polytechnic 2018-19 Graduate Follow-up Survey - Program Pages Table of Contents

|                                                                                       | Page |
|---------------------------------------------------------------------------------------|------|
| School of Business                                                                    | 1    |
| School of Business Overall Program Results                                            | 2    |
| School of Business Base Programs Results                                              | 4    |
| School of Business Con Ed Sask Polytech Delivered Programs Results                    | 6    |
| School of Business Con Ed Brokered Programs Results                                   | 8    |
| Accounting                                                                            | 10   |
| Applied Project Management                                                            | 12   |
| Business                                                                              | 14   |
| Business Accountancy                                                                  | 30   |
| Business Management                                                                   | 36   |
| Human Resources Management                                                            | 40   |
| Office Administration                                                                 | 42   |
| Joseph A. Remai School of Construction                                                | 56   |
| Joseph A. Remai School of Construction Overall Program Results                        | 57   |
| Joseph A. Remai School of Construction Base Program Results                           | 59   |
| Joesph A. Remai School of Construction Con Ed Sask Polytech Delivered Program Results | 61   |
| Joseph A. Remai School of Construction Con Ed Brokered Program Results                | 63   |
| Architectural Technologies                                                            | 65   |
| Carpentry                                                                             | 67   |
| Electrician                                                                           | 75   |
| Plumbing & Pipefitting                                                                | 83   |
| Refrigeration & Air Conditioning                                                      | 89   |
| School of Health Sciences                                                             | 91   |
| School of Health Sciences Overall Program Results                                     | 92   |
| School of Health Sciences Base Program Results                                        | 94   |
| School of Health Sciences Con Ed Sask Polytech Delivered Program Results              | 96   |
| School of Health Sciences Con Ed Brokered Program Results                             | 98   |
| Addictions Counselling                                                                | 100  |
| Advanced Care Paramedic                                                               | 102  |

| Combined Laboratory and X-Ray Technology                                                     | 106 |
|----------------------------------------------------------------------------------------------|-----|
| Community Paramedic                                                                          | 108 |
| Continuing Care Assistant                                                                    | 110 |
| Cytotechnology                                                                               | 128 |
| Dental Assisting                                                                             | 130 |
| Health Information Management                                                                | 132 |
| Medical Laboratory Assistant                                                                 | 136 |
| Medical Laboratory Technology                                                                | 138 |
| Medical Radiologic Technology                                                                | 140 |
| Pharmacy Technician                                                                          | 142 |
| Phlebotomy                                                                                   | 146 |
| Primary Care Paramedic                                                                       | 148 |
| Therapeutic Recreation                                                                       | 156 |
| Veterinary Technology                                                                        | 160 |
| School of Hospitality and Tourism                                                            | 162 |
| School of Hospitality and Tourism Overall Program Results                                    | 163 |
| School of Hospitality and Tourism Base Program Results                                       | 165 |
| School of Hospitality and Tourism Con Ed Sask Polytech Delivered Program Results             | 167 |
| School of Hospitality and Tourism Con Ed Brokered Program Results                            | 169 |
| Culinary Arts                                                                                | 171 |
| Food and Beverage Service                                                                    | 173 |
| Food and Nutrition Management                                                                | 177 |
| Food Service Cook                                                                            | 179 |
| Hotel and Restaurant Management                                                              | 183 |
| Professional Cooking                                                                         | 185 |
| Recreation and Community Development                                                         | 191 |
| Retail Meat Specialist                                                                       | 193 |
| School of Human Services and Community Safety                                                | 195 |
| School of Human Services and Community Safety Overall Program Results                        | 196 |
| School of Human Services and Community Safety Base Program Results                           | 198 |
| School of Human Services and Community Safety Con Ed Sask Polytech Delivered Program Results | 200 |
| School of Human Services and Community Safety Con Ed Brokered Program Results                | 202 |
| Aboriginal Policing Preparation                                                              | 204 |
| Correctional Studies                                                                         | 210 |
|                                                                                              |     |