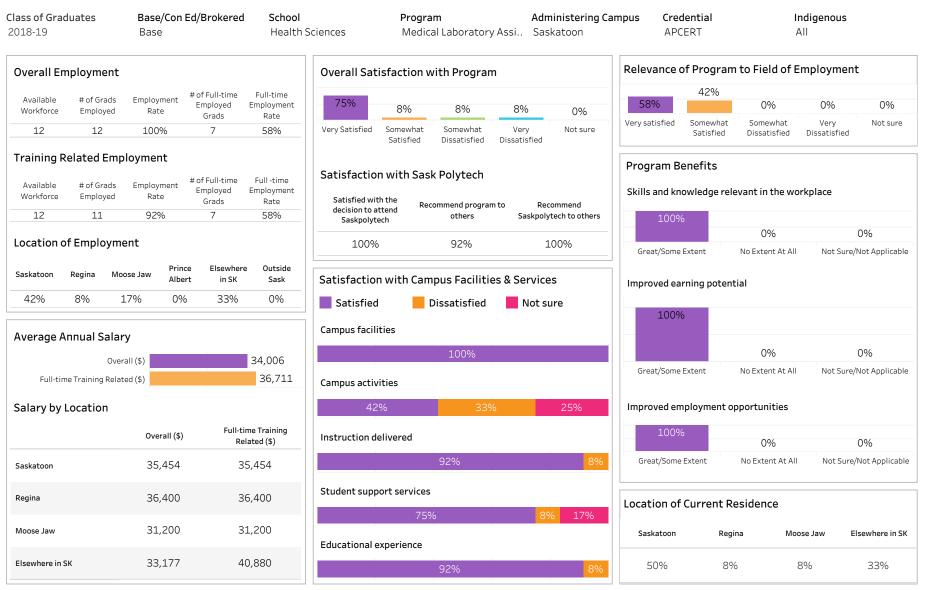

#### Type: Con Ed - Brokered

Number of Respondents: 21

School: Health Sciences; Program: Continuing Care Assistant; Campus: Saskatoon; Credential: CERT;

Number of Respondents: 13

Program Type: Base

Summary of Results (2/2)