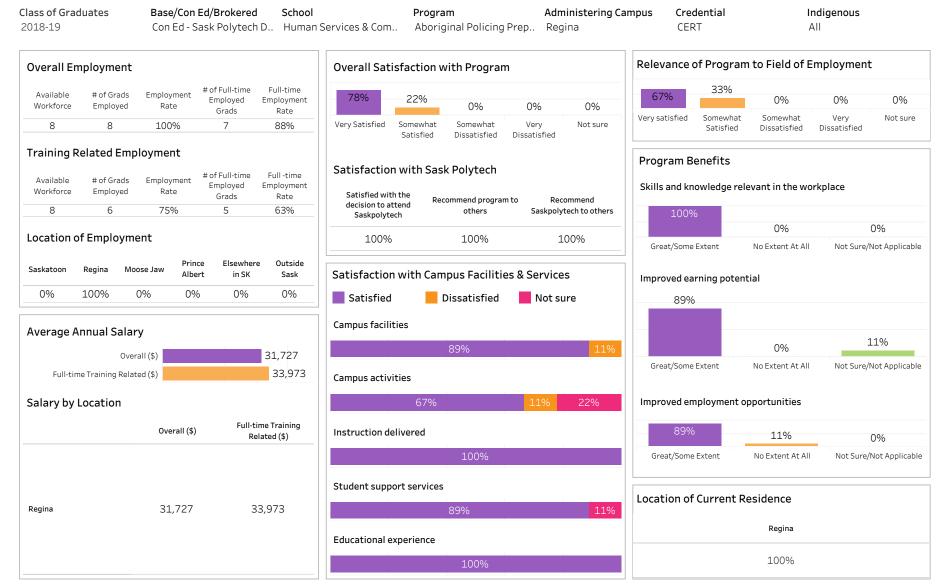

# School of Human Services & Community Safety

195 of 492

Summary of Results (1/2)

School: Human Services & Community Safety; Program: All; Campus: All; Credential: All; Program Type: All

Number of Respondents: 363

Salary by Location

Training Related Employment

2018-19

Available

Workforce

125

Available

Workforce