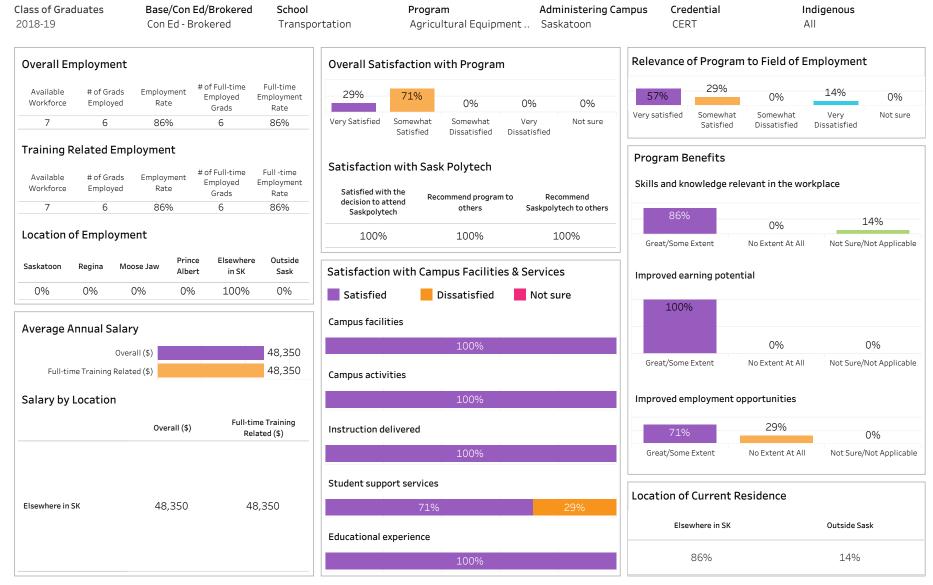

Base/Con Ed/Brokered School Administering Campus Class of Graduates Program Credential Indigenous All All Business All Multiple values All Relevance of Program to Field of Employment **Overall Employment Overall Satisfaction with Program** # of Full-time Full-time 32% # of Grads Employment 36% 3% 4% 5% Employed Employment 57% 60% 3% 2% Employed Rate 0% Grads Rate Somewhat Very satisfied Somewhat Very Not sure 363 94% 323 84% Very Satisfied Somewhat Somewhat Very Not sure Satisfied Dissatisfied Dissatisfied Satisfied Dissatisfied Dissatisfied Training Related Employment **Program Benefits** Satisfaction with Sask Polytech # of Full-time Full -time # of Grads Employment Employed Employment Skills and knowledge relevant in the workplace Employed Rate Satisfied with the Grads Rate Recommend program to Recommend decision to attend 254 66% 236 61% others Saskpolytech to others Saskpolytech 5% 3% Location of Employment 94% 93% 96% Great/Some Extent No Extent At All Not Sure/Not Applicable Prince Elsewhere Outside Regina Moose Jaw Satisfaction with Campus Facilities & Services Albert in SK Sask Improved earning potential 32% 8% 7% 26% 6% Satisfied Dissatisfied Not sure 81% **Campus facilities** Average Annual Salary 11% 7% 6% 11% Overall (\$) 42.835 Great/Some Extent No Extent At All Not Sure/Not Applicable 46,324 Full-time Training Related (\$) **Campus** activities Salary by Location Improved employment opportunities Full-time Training Overall (\$) Instruction delivered 13% 6% Related (\$) 43,988 53,219 Great/Some Extent No Extent At All Not Sure/Not Applicable 47,510 49.639 35,951 36,587 Student support services 38,963 42.490 Location of Current Residence 36,734 40,907 9% 10% 59,184 45,650 Prince Elsewhere Outside 44,000 44,000 Saskatoon Moose Jaw Regina Albert in SK Sask Educational experience 47.841 36.389 20% 27% 13% 6% 27% 6% 55,500

#### DIP, DIPC and 1 more; Program Type: Base

| l <b>ass of Graduates</b><br>2018-19                             | Base/Con Ed/B<br>Base | rokered School<br>Busines                            | -                                                 | Program Administering Ca<br>All All |                      |                 | mpus Cro<br>Al          | Indigenous<br>All    |               |          |                      |              |
|------------------------------------------------------------------|-----------------------|------------------------------------------------------|---------------------------------------------------|-------------------------------------|----------------------|-----------------|-------------------------|----------------------|---------------|----------|----------------------|--------------|
| Overall Employmer                                                | ıt                    |                                                      | Overall Satisfaction                              | with Program                        |                      |                 | Relevance               | e of Progra          | am to Fiel    | d of Em  | ployment             |              |
| Available # of Grad<br>Workforce Employed                        | ls Employment Emp     | ull-time Full-time<br>bloyed Employment<br>rads Rate | 64% 31%                                           | 3%                                  | 2%                   | 0%              | 56%                     | 33%                  | 3%            | -        | 4%                   | 4%           |
| 212 204                                                          |                       | .84 87%                                              | Very Satisfied Somewhat<br>Satisfied              | Somewhat<br>Dissatisfied            | Very<br>Dissatisfied | Not sure        | Very satisfied          | Somewha<br>Satisfied |               |          | Very<br>Dissatisfied | Not sure     |
| Training Related Er<br>Available # of Grad<br>Workforce Employed | ls Employment #of F   | ull-time Full-time<br>bloyed Employment<br>rads Rate | Satisfaction with Sas                             | k Polytech                          | to Rec               | commend         | Program<br>Skills and k |                      | relevant in t | he work  | place                |              |
| 212 137                                                          | 65% 1                 | .30 61%                                              | decision to attend<br>Saskpolytech                | others                              |                      | ytech to others | 959                     | %                    |               |          |                      |              |
| Leastion of Employ                                               |                       |                                                      | 0.404                                             | 000/                                |                      | 0.001           |                         |                      | 29            | ,<br>0   | 20                   | %            |
| Location of Employ                                               | ment                  |                                                      | 94%                                               | 92%                                 |                      | 96%             | Great/Som               | ne Extent            | No Exten      | t At All | Not Sure/No          | t Applicab   |
| 18% 35%                                                          | 13% 11%               | 13% 8%                                               | Satisfaction with Can Satisfied Campus facilities | Dissatisfied                        | Not si               |                 | 829                     | earning pote         |               |          |                      |              |
| Average Annual Sal                                               |                       |                                                      |                                                   | 90%                                 |                      | 8%              |                         |                      | 119           | %        | 79                   | %            |
| 0                                                                | overall (\$)          | 40,266                                               |                                                   | 3070                                |                      |                 | Great/Som               | e Extent             | No Exten      | + Λ+ ΛΠ  | Not Sure/No          | t Applicab   |
| Full-time Training Re                                            | elated (\$)           | 43,046                                               | Campus activities                                 |                                     |                      |                 | Great/Son               | le Exterit           | No Exten      | LALAII   | Not Sure/No          | с Аррпсар    |
| Salary by Location                                               |                       |                                                      | 749                                               | %                                   | 1                    | 17% 10%         | Improved e              | employment           | t opportuni   | ties     |                      |              |
|                                                                  | Overall (\$)          | Full-time Training<br>Related (\$)                   | Instruction delivered                             |                                     |                      |                 | 839                     | %                    | 139           | %        | 40                   | %            |
| Saskatoon                                                        | 36,142                | 46,554                                               |                                                   | 91%                                 |                      | 7%              | Great/Son               | no Extont            | No Exter      | + Λ+ ΛΠ  | Not Sure/No          | t Applicab   |
| Regina                                                           | 44,310                | 45,830                                               |                                                   | 91/0                                |                      | 7 70            | 0.600,000               | LA LACOIL            | NO EXCEN      | C/1C/111 | Not Sure/No          | .c., ppiicau |
| Moose Jaw                                                        | 33,894                | 36,146                                               |                                                   |                                     |                      |                 |                         |                      |               |          |                      |              |
| Prince Albert                                                    | 36,523                | 39,262                                               | Student support services                          | 5                                   |                      |                 | 1                       | 4 C                  | Dealder       | _        |                      |              |
| Elsewhere in SK                                                  | 35,671                | 37,391                                               |                                                   | 86%                                 |                      | 9% 5%           | Location o              | orcurrent            | Residenc      | e        |                      |              |
| Alberta                                                          | 66,480                | 50,867                                               |                                                   | 00-70                               |                      | <u> </u>        |                         |                      |               | Prince   | Elsewhere            | Outsid       |
|                                                                  |                       |                                                      |                                                   |                                     |                      |                 | Saskatoon               | Regina               | Moose Jaw     | Albert   | in SK                | Sask         |
| British Columbia                                                 |                       |                                                      | Educational experience                            |                                     |                      |                 |                         |                      |               |          |                      |              |
| British Columbia<br>Manitoba                                     |                       |                                                      | Educational experience                            |                                     |                      |                 |                         |                      |               |          |                      |              |
|                                                                  | 51,588<br>30,000      | 39,128                                               |                                                   | 95%                                 |                      |                 | 22%                     | 28%                  | 21%           | 11%      | 12%                  | 7%           |