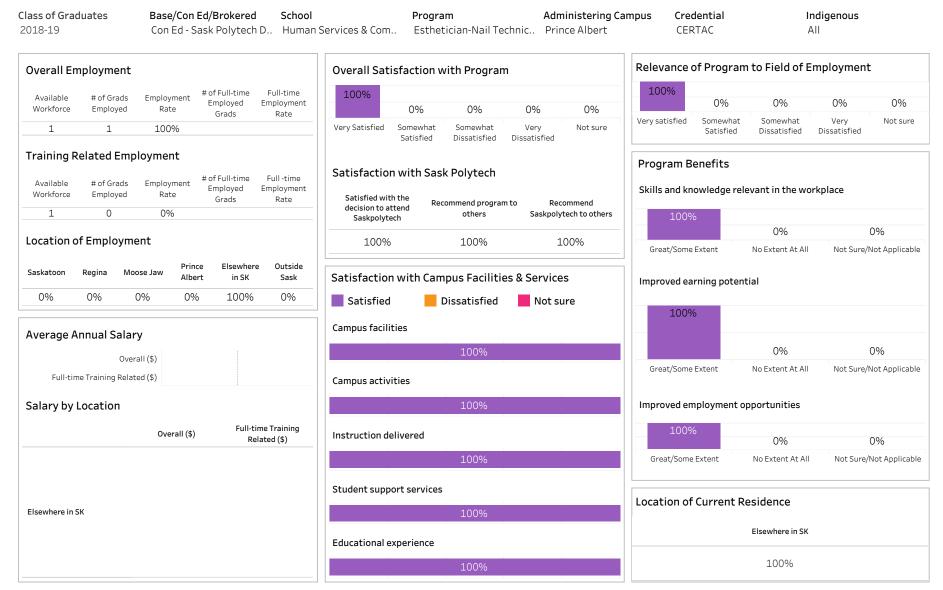

Institutional Research and Analysis (IR&A)

Number of Respondents:

17

Summary of Results (2/2)

ASKATCHEWAN

Campus: Saskatoon; School: Human Services & Community Safety; Program: Early Childhood Education;

Credential: CERT; Program Type: Base