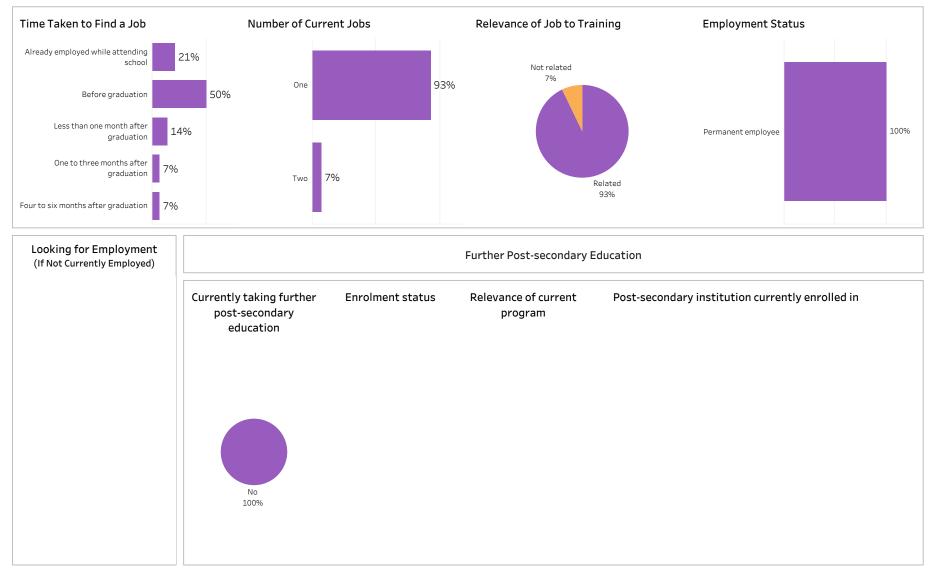

#### Saskatchewan Polytechnic 2018-19 Graduate Follow-up Survey - Program Pages Table of Contents

|                                                                                       | Page |
|---------------------------------------------------------------------------------------|------|
| School of Business                                                                    | 1    |
| School of Business Overall Program Results                                            | 2    |
| School of Business Base Programs Results                                              | 4    |
| School of Business Con Ed Sask Polytech Delivered Programs Results                    | 6    |
| School of Business Con Ed Brokered Programs Results                                   | 8    |
| Accounting                                                                            | 10   |
| Applied Project Management                                                            | 12   |
| Business                                                                              | 14   |
| Business Accountancy                                                                  | 30   |
| Business Management                                                                   | 36   |
| Human Resources Management                                                            | 40   |
| Office Administration                                                                 | 42   |
| Joseph A. Remai School of Construction                                                | 56   |
| Joseph A. Remai School of Construction Overall Program Results                        | 57   |
| Joseph A. Remai School of Construction Base Program Results                           | 59   |
| Joesph A. Remai School of Construction Con Ed Sask Polytech Delivered Program Results | 61   |
| Joseph A. Remai School of Construction Con Ed Brokered Program Results                | 63   |
| Architectural Technologies                                                            | 65   |
| Carpentry                                                                             | 67   |
| Electrician                                                                           | 75   |
| Plumbing & Pipefitting                                                                | 83   |
| Refrigeration & Air Conditioning                                                      | 89   |
| School of Health Sciences                                                             | 91   |
| School of Health Sciences Overall Program Results                                     | 92   |
| School of Health Sciences Base Program Results                                        | 94   |
| School of Health Sciences Con Ed Sask Polytech Delivered Program Results              | 96   |
| School of Health Sciences Con Ed Brokered Program Results                             | 98   |
| Addictions Counselling                                                                | 100  |
| Advanced Care Paramedic                                                               | 102  |

| Combined Laboratory and X-Ray Technology                                                     | 106 |
|----------------------------------------------------------------------------------------------|-----|
| Community Paramedic                                                                          | 108 |
| Continuing Care Assistant                                                                    | 110 |
| Cytotechnology                                                                               | 128 |
| Dental Assisting                                                                             | 130 |
| Health Information Management                                                                | 132 |
| Medical Laboratory Assistant                                                                 | 136 |
| Medical Laboratory Technology                                                                | 138 |
| Medical Radiologic Technology                                                                | 140 |
| Pharmacy Technician                                                                          | 142 |
| Phlebotomy                                                                                   | 146 |
| Primary Care Paramedic                                                                       | 148 |
| Therapeutic Recreation                                                                       | 156 |
| Veterinary Technology                                                                        | 160 |
| School of Hospitality and Tourism                                                            | 162 |
| School of Hospitality and Tourism Overall Program Results                                    | 163 |
| School of Hospitality and Tourism Base Program Results                                       | 165 |
| School of Hospitality and Tourism Con Ed Sask Polytech Delivered Program Results             | 167 |
| School of Hospitality and Tourism Con Ed Brokered Program Results                            | 169 |
| Culinary Arts                                                                                | 171 |
| Food and Beverage Service                                                                    | 173 |
| Food and Nutrition Management                                                                | 177 |
| Food Service Cook                                                                            | 179 |
| Hotel and Restaurant Management                                                              | 183 |
| Professional Cooking                                                                         | 185 |
| Recreation and Community Development                                                         | 191 |
| Retail Meat Specialist                                                                       | 193 |
| School of Human Services and Community Safety                                                | 195 |
| School of Human Services and Community Safety Overall Program Results                        | 196 |
| School of Human Services and Community Safety Base Program Results                           | 198 |
| School of Human Services and Community Safety Con Ed Sask Polytech Delivered Program Results | 200 |
| School of Human Services and Community Safety Con Ed Brokered Program Results                | 202 |
| Aboriginal Policing Preparation                                                              | 204 |
| Correctional Studies                                                                         | 210 |
|                                                                                              |     |