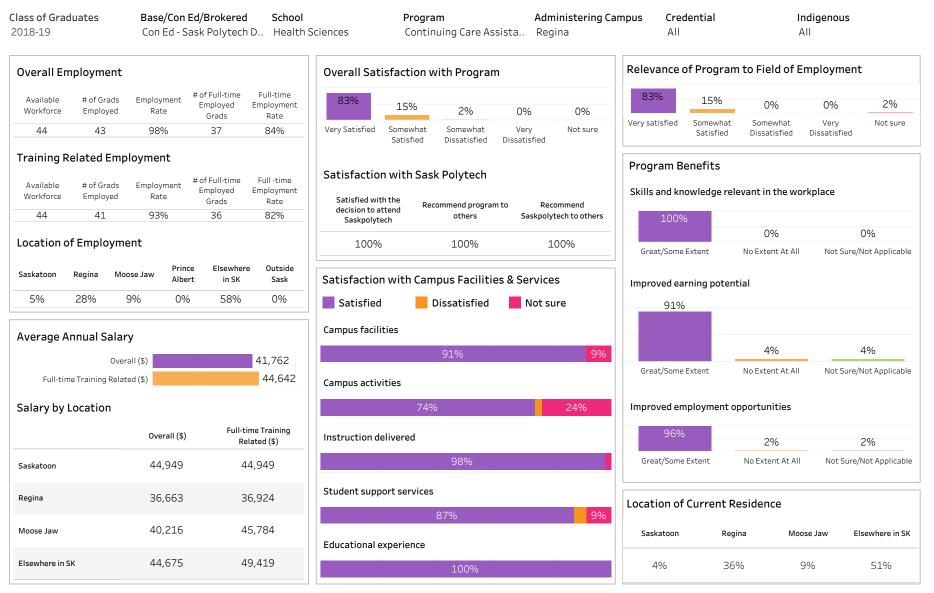

Base/Con Ed/Brokered School Administering Campus Class of Graduates Program Credential Indigenous All All Business All Multiple values All Relevance of Program to Field of Employment **Overall Employment Overall Satisfaction with Program** # of Full-time Full-time 32% # of Grads Employment 36% 3% 4% 5% Employed Employment 57% 60% 3% 2% Employed Rate 0% Grads Rate Somewhat Very satisfied Somewhat Very Not sure 363 94% 323 84% Very Satisfied Somewhat Somewhat Very Not sure Satisfied Dissatisfied Dissatisfied Satisfied Dissatisfied Dissatisfied Training Related Employment **Program Benefits** Satisfaction with Sask Polytech # of Full-time Full -time # of Grads Employment Employed Employment Skills and knowledge relevant in the workplace Employed Rate Satisfied with the Grads Rate Recommend program to Recommend decision to attend 254 66% 236 61% others Saskpolytech to others Saskpolytech 5% 3% Location of Employment 94% 93% 96% Great/Some Extent No Extent At All Not Sure/Not Applicable Prince Elsewhere Outside Regina Moose Jaw Satisfaction with Campus Facilities & Services Albert in SK Sask Improved earning potential 32% 8% 7% 26% 6% Satisfied Dissatisfied Not sure 81% **Campus facilities** Average Annual Salary 11% 7% 6% 11% Overall (\$) 42.835 Great/Some Extent No Extent At All Not Sure/Not Applicable 46,324 Full-time Training Related (\$) **Campus** activities Salary by Location Improved employment opportunities Full-time Training Overall (\$) Instruction delivered 13% 6% Related (\$) 43,988 53,219 Great/Some Extent No Extent At All Not Sure/Not Applicable 47,510 49.639 35,951 36,587 Student support services 38,963 42.490 Location of Current Residence 36,734 40,907 9% 10% 59,184 45,650 Prince Elsewhere Outside 44,000 44,000 Saskatoon Moose Jaw Regina Albert in SK Sask Educational experience 47.841 36.389 20% 27% 13% 6% 27% 6% 55,500

Institutional Research and Analysis (IR&A)

Number of Respondents:

433

Summary of Results (2/2)

Campus: Moose Jaw, Prince Albert, Regina and 1 more; School: Business; Program: All; Credential: CERT,

DIP, DIPC and 1 more; Program Type: Base, Con Ed - Brokered, Con Ed - Sask Polytech Delivered

ASKATCHEWAN

Number of Respondents: 433

SASKATCHEWAN POLYTECHNIC

Summary of Results (1/2)

School: Business; Program: All; Campus: Moose Jaw, Prince Albert, Regina and 1 more; Credential: CERT,

Number of Respondents: 243