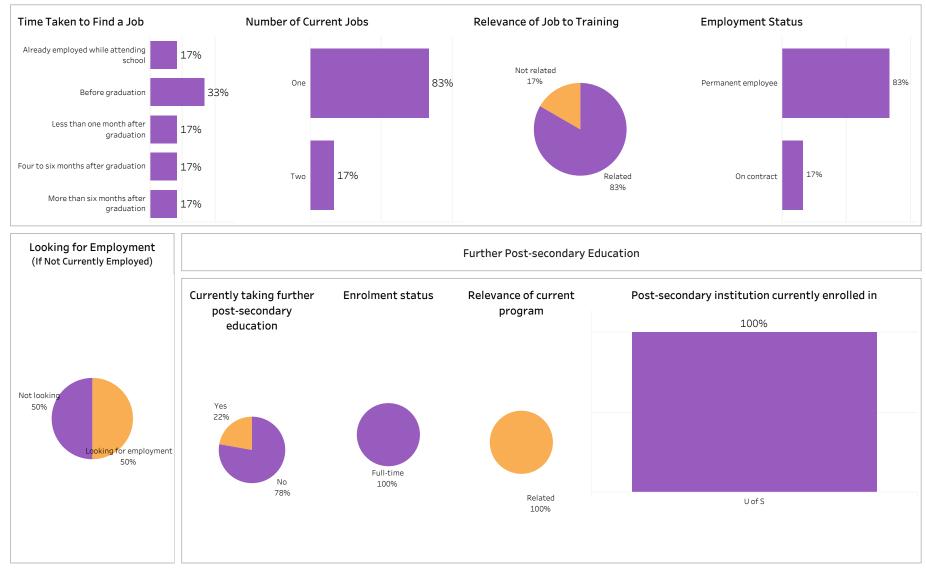

Base/Con Ed/Brokered School Administering Campus Class of Graduates Program Credential Indigenous All All Business All Multiple values All Relevance of Program to Field of Employment **Overall Employment Overall Satisfaction with Program** # of Full-time Full-time 32% # of Grads Employment 36% 3% 4% 5% Employed Employment 57% 60% 3% 2% Employed Rate 0% Grads Rate Somewhat Very satisfied Somewhat Very Not sure 363 94% 323 84% Very Satisfied Somewhat Somewhat Very Not sure Satisfied Dissatisfied Dissatisfied Satisfied Dissatisfied Dissatisfied Training Related Employment **Program Benefits** Satisfaction with Sask Polytech # of Full-time Full -time # of Grads Employment Employed Employment Skills and knowledge relevant in the workplace Employed Rate Satisfied with the Grads Rate Recommend program to Recommend decision to attend 254 66% 236 61% others Saskpolytech to others Saskpolytech 5% 3% Location of Employment 94% 93% 96% Great/Some Extent No Extent At All Not Sure/Not Applicable Prince Elsewhere Outside Regina Moose Jaw Satisfaction with Campus Facilities & Services Albert in SK Sask Improved earning potential 32% 8% 7% 26% 6% Satisfied Dissatisfied Not sure 81% **Campus facilities** Average Annual Salary 11% 7% 6% 11% Overall (\$) 42.835 Great/Some Extent No Extent At All Not Sure/Not Applicable 46,324 Full-time Training Related (\$) **Campus** activities Salary by Location Improved employment opportunities Full-time Training Overall (\$) Instruction delivered 13% 6% Related (\$) 43,988 53,219 Great/Some Extent No Extent At All Not Sure/Not Applicable 47,510 49.639 35,951 36,587 Student support services 38,963 42.490 Location of Current Residence 36,734 40,907 9% 10% 59,184 45,650 Prince Elsewhere Outside 44,000 44,000 Saskatoon Moose Jaw Regina Albert in SK Sask Educational experience 47.841 36.389 20% 27% 13% 6% 27% 6% 55,500

Institutional Research and Analysis (IR&A)

Number of Respondents:

433

Summary of Results (2/2)

Campus: Moose Jaw, Prince Albert, Regina and 1 more; School: Business; Program: All; Credential: CERT,

DIP, DIPC and 1 more; Program Type: Base, Con Ed - Brokered, Con Ed - Sask Polytech Delivered