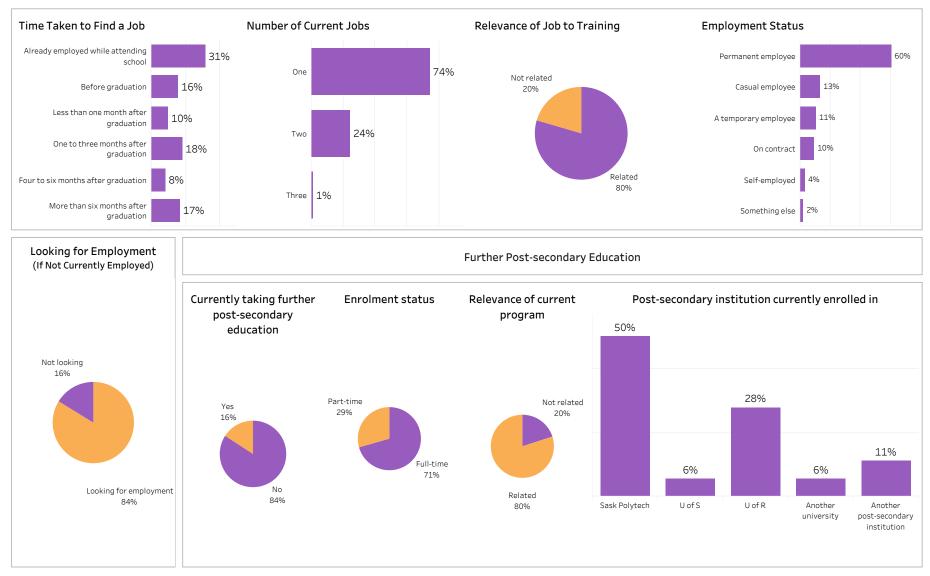

Graduates are asked to report on their employment status, employment in a training related occupation, location of employment, overall satisfaction with their program, as well as satisfaction with preparedness for employment in a training related field.

The survey of 2018-19 graduates was conducted between February and May of 2020. Out of a valid sample of 4,140 graduates, 2,475 completed the survey. The response rate was 60%.