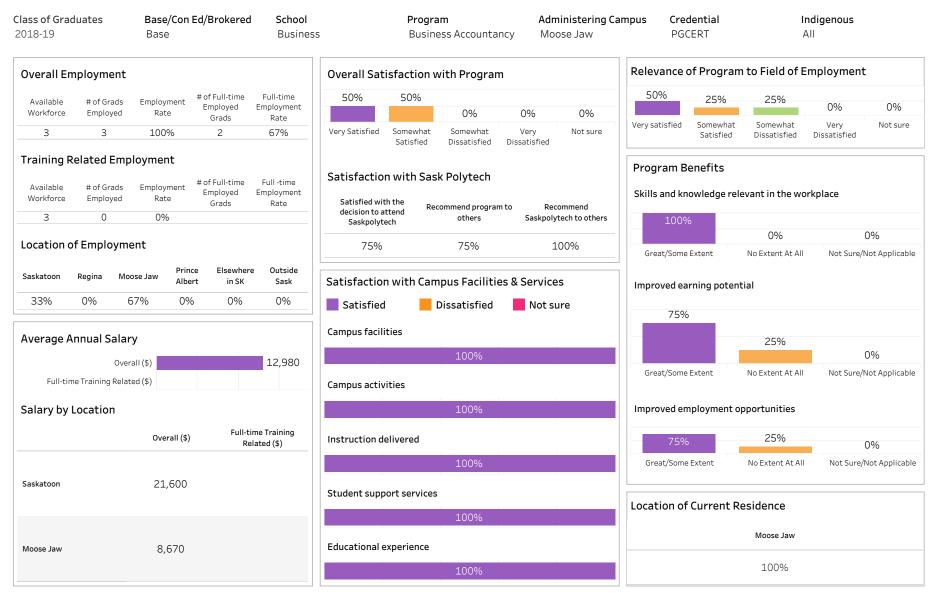

Number of Respondents: 8

Summary of Results (1/2)

Number of Respondents: 2

School: Business; Program: Business Accountancy; Campus: Moose Jaw; Credential: DIP; Program Type:

Base

Summary of Results (2/2)

Campus: Moose Jaw, Prince Albert, Saskatoon; School: Business; Program: Business Accountancy;

Credential: CERT, DIP, DIPC; Program Type: Base

SKATCHEWAN

Number of Respondents: 2

Summary of Results (1/2)

School: Business; Program: Business Accountancy; Campus: Moose Jaw; Credential: DIP; Program Type: