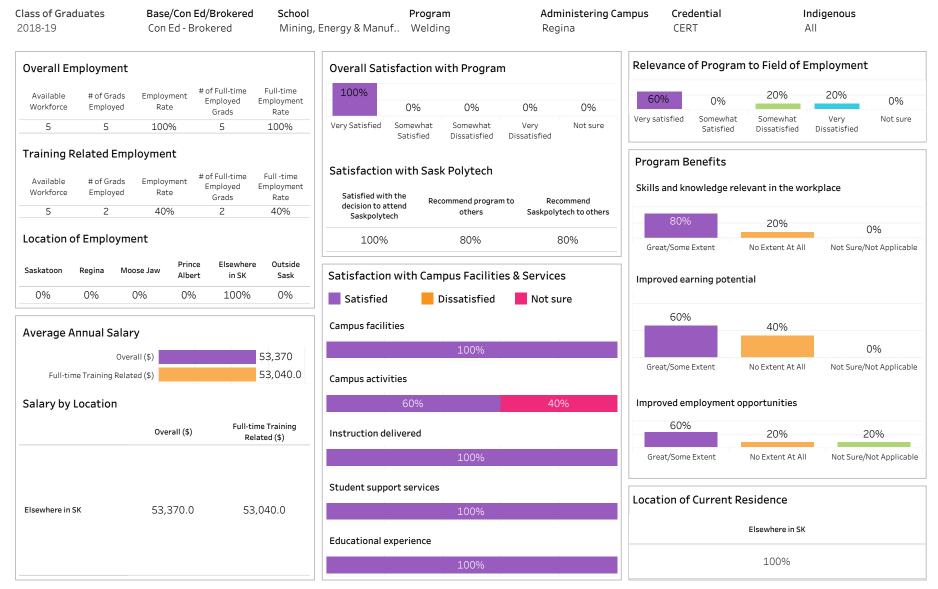

Base/Con Ed/Brokered School Administering Campus Class of Graduates Program Credential Indigenous All All Business All Multiple values All Relevance of Program to Field of Employment **Overall Employment Overall Satisfaction with Program** # of Full-time Full-time 32% # of Grads Employment 36% 3% 4% 5% Employed Employment 57% 60% 3% 2% Employed Rate 0% Grads Rate Somewhat Very satisfied Somewhat Very Not sure 363 94% 323 84% Very Satisfied Somewhat Somewhat Very Not sure Satisfied Dissatisfied Dissatisfied Satisfied Dissatisfied Dissatisfied Training Related Employment **Program Benefits** Satisfaction with Sask Polytech # of Full-time Full -time # of Grads Employment Employed Employment Skills and knowledge relevant in the workplace Employed Rate Satisfied with the Grads Rate Recommend program to Recommend decision to attend 254 66% 236 61% others Saskpolytech to others Saskpolytech 5% 3% Location of Employment 94% 93% 96% Great/Some Extent No Extent At All Not Sure/Not Applicable Prince Elsewhere Outside Regina Moose Jaw Satisfaction with Campus Facilities & Services Albert in SK Sask Improved earning potential 32% 8% 7% 26% 6% Satisfied Dissatisfied Not sure 81% **Campus facilities** Average Annual Salary 11% 7% 6% 11% Overall (\$) 42.835 Great/Some Extent No Extent At All Not Sure/Not Applicable 46,324 Full-time Training Related (\$) **Campus** activities Salary by Location Improved employment opportunities Full-time Training Overall (\$) Instruction delivered 13% 6% Related (\$) 43,988 53,219 Great/Some Extent No Extent At All Not Sure/Not Applicable 47,510 49.639 35,951 36,587 Student support services 38,963 42.490 Location of Current Residence 36,734 40,907 9% 10% 59,184 45,650 Prince Elsewhere Outside 44,000 44,000 Saskatoon Moose Jaw Regina Albert in SK Sask Educational experience 47.841 36.389 20% 27% 13% 6% 27% 6% 55,500

Institutional Research and Analysis (IR&A)

Number of Respondents:

433

Summary of Results (2/2)

Campus: Moose Jaw, Prince Albert, Regina and 1 more; School: Business; Program: All; Credential: CERT,

DIP, DIPC and 1 more; Program Type: Base, Con Ed - Brokered, Con Ed - Sask Polytech Delivered