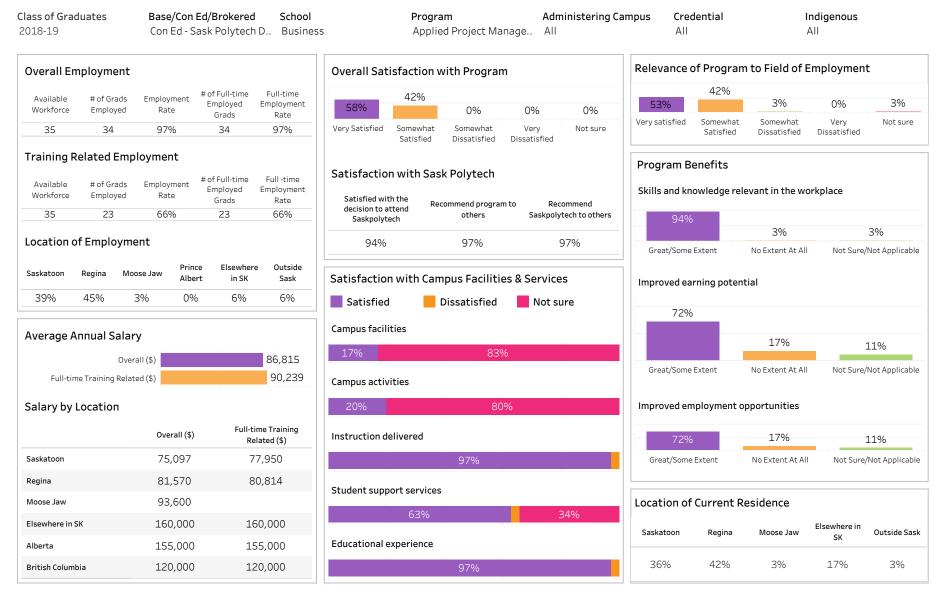

#### Con Ed - Sask Polytech Delivered

Number of Respondents: 26

Summary of Results (1/2)

School: Business; Program: Applied Project Management; Campus: Regina; Credential: APCERT; Program

#### Number of Respondents:

36

#### Type: Con Ed - Sask Polytech Delivered

Summary of Results (2/2)

Campus: All; School: Business; Program: Applied Project Management; Credential: All; Program Type: Con

ASKATCHEWAN

#### Ed - Sask Polytech Delivered

Number of Respondents: 36