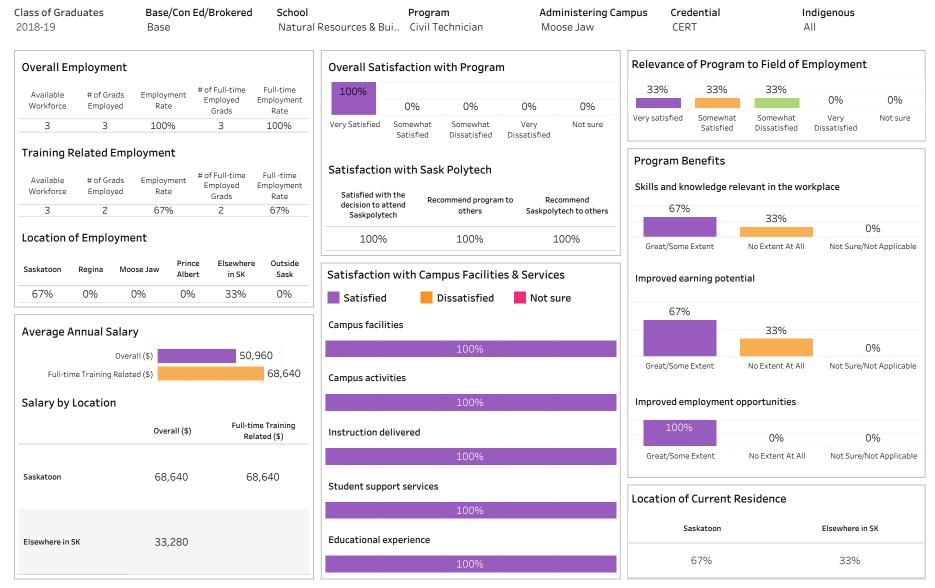

Graduates are asked to report on their employment status, employment in a training related occupation, location of employment, overall satisfaction with their program, as well as satisfaction with preparedness for employment in a training related field.

The survey of 2018-19 graduates was conducted between February and May of 2020. Out of a valid sample of 4,140 graduates, 2,475 completed the survey. The response rate was 60%.