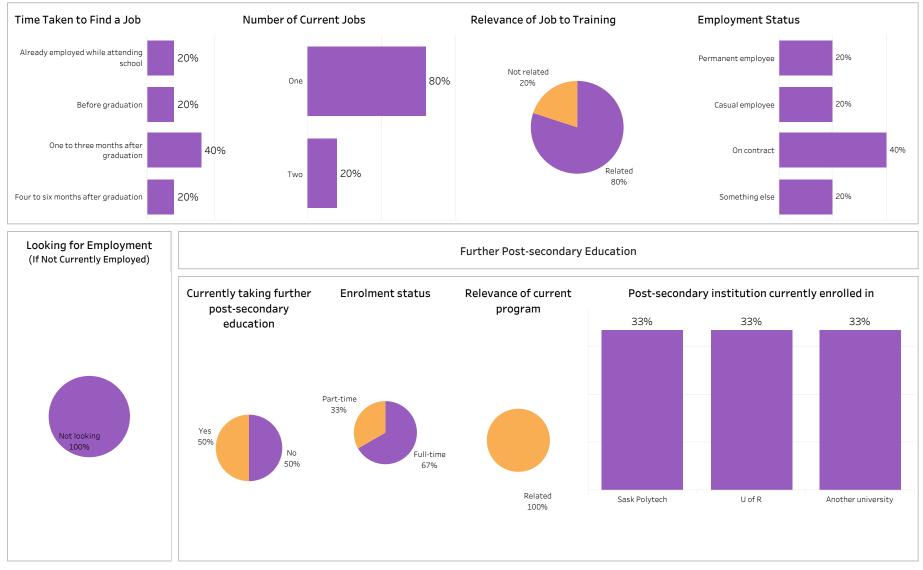

Summary of Results (1/2) School: Business; Program: All; Campus: Moose Jaw, Regina, Saskatoon; Credential: CERT & DIP; Program

Number of Respondents: 121

#### Type: Con Ed - Sask Polytech Delivered

Summary of Results (2/2)

Campus: Moose Jaw, Prince Albert, Regina and 1 more; School: Business; Program: All; Credential: CERT,

DIP, DIPC and 1 more; Program Type: Con Ed - Sask Polytech Delivered