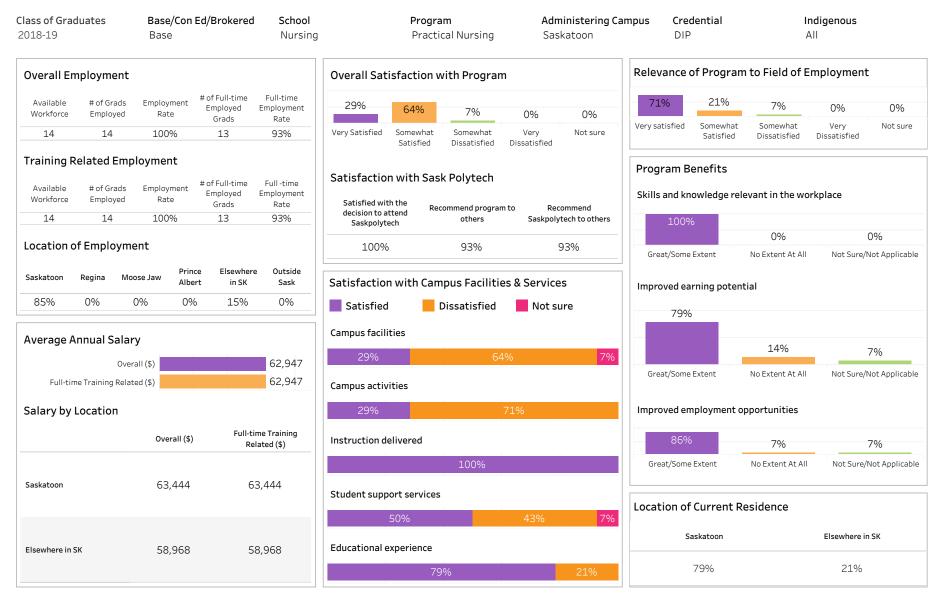

Graduates are asked to report on their employment status, employment in a training related occupation, location of employment, overall satisfaction with their program, as well as satisfaction with preparedness for employment in a training related field.

The survey of 2018-19 graduates was conducted between February and May of 2020. Out of a valid sample of 4,140 graduates, 2,475 completed the survey. The response rate was 60%.