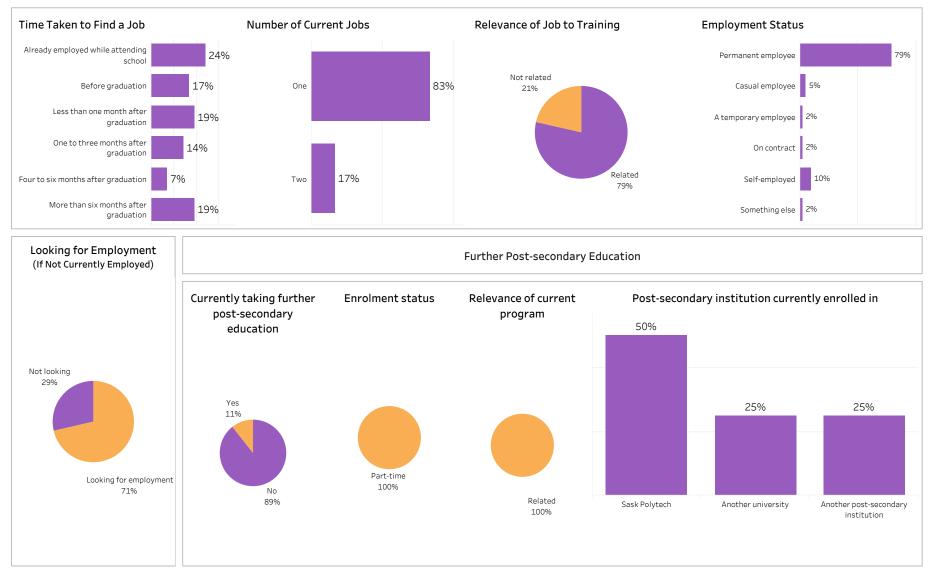

## Summary of Results (1/2)

School: Construction; Program: All; Campus: All; Credential: All; Program Type: Base

Number of Respondents: 50

Summary of Results (2/2)

Campus: All; School: Construction; Program: All; Credential: All; Program Type: Base

SKATCHEWAN

Number of Respondents: 50

Summary of Results (1/2)

School: Construction; Program: All; Campus: All; Credential: All; Program Type: Con Ed - Sask Polytech

Delivered

61 of 492

Number of Respondents: 63

Summary of Results (2/2)

Campus: All; School: Construction; Program: All; Credential: All; Program Type: Con Ed - Sask Polytech

ASKATCHEWAN

Delivered

Number of Respondents: 63

SASKATCHEWAN POLYTECHNIC

Summary of Results (1/2)