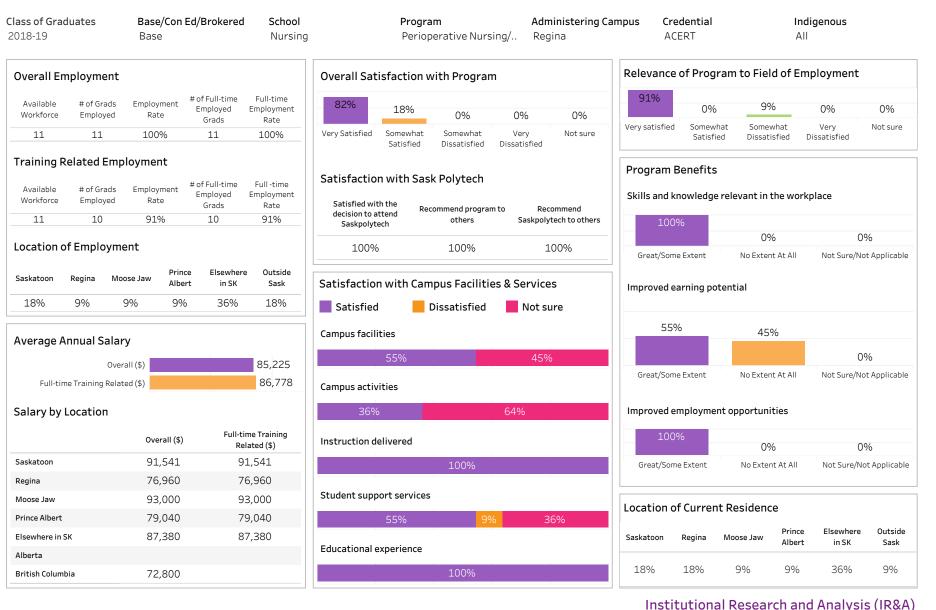

#### DIP, DIPC and 1 more; Program Type: Base

| l <b>ass of Graduates</b><br>2018-19                             | Base/Con Ed/B<br>Base | rokered School<br>Busines                            | -                                                 | Program Administering Ca<br>All All |                      |                 | mpus Cro<br>Al          | Indigenous<br>All    |               |          |                      |              |
|------------------------------------------------------------------|-----------------------|------------------------------------------------------|---------------------------------------------------|-------------------------------------|----------------------|-----------------|-------------------------|----------------------|---------------|----------|----------------------|--------------|
| Overall Employmer                                                | ıt                    |                                                      | Overall Satisfaction                              | with Program                        |                      |                 | Relevance               | e of Progra          | am to Fiel    | d of Em  | ployment             |              |
| Available # of Grad<br>Workforce Employed                        | ls Employment Emp     | ull-time Full-time<br>bloyed Employment<br>rads Rate | 64% 31%                                           | 3%                                  | 2%                   | 0%              | 56%                     | 33%                  | 3%            | -        | 4%                   | 4%           |
| 212 204                                                          |                       | .84 87%                                              | Very Satisfied Somewhat<br>Satisfied              | Somewhat<br>Dissatisfied            | Very<br>Dissatisfied | Not sure        | Very satisfied          | Somewha<br>Satisfied |               |          | Very<br>Dissatisfied | Not sure     |
| Training Related Er<br>Available # of Grad<br>Workforce Employed | ls Employment #of F   | ull-time Full-time<br>bloyed Employment<br>rads Rate | Satisfaction with Sas                             | k Polytech                          | to Rec               | commend         | Program<br>Skills and k |                      | relevant in t | he work  | place                |              |
| 212 137                                                          | 65% 1                 | .30 61%                                              | decision to attend<br>Saskpolytech                | others                              |                      | ytech to others | 959                     | %                    |               |          |                      |              |
| Leastion of Employ                                               |                       |                                                      | 0.404                                             | 000/                                |                      | 0.001           |                         |                      | 29            | ,<br>0   | 20                   | %            |
| Location of Employ                                               | ment                  |                                                      | 94%                                               | 92%                                 |                      | 96%             | Great/Som               | ne Extent            | No Exten      | t At All | Not Sure/No          | t Applicab   |
| 18% 35%                                                          | 13% 11%               | 13% 8%                                               | Satisfaction with Can Satisfied Campus facilities | Dissatisfied                        | Not si               |                 | 829                     | earning pote         |               |          |                      |              |
| Average Annual Sal                                               |                       |                                                      |                                                   | 90%                                 |                      | 8%              |                         |                      | 119           | %        | 79                   | %            |
| 0                                                                | overall (\$)          | 40,266                                               |                                                   | 3070                                |                      |                 | Great/Som               | e Extent             | No Exten      | + Λ+ ΛΠ  | Not Sure/No          | t Applicab   |
| Full-time Training Re                                            | elated (\$)           | 43,046                                               | Campus activities                                 |                                     |                      |                 | Great/Son               | le Exterit           | No Exten      | LALAII   | Not Sure/No          | с Аррпсар    |
| Salary by Location                                               |                       |                                                      | 749                                               | %                                   | 1                    | 17% 10%         | Improved e              | employment           | t opportuni   | ties     |                      |              |
|                                                                  | Overall (\$)          | Full-time Training<br>Related (\$)                   | Instruction delivered                             |                                     |                      |                 | 839                     | %                    | 139           | %        | 40                   | %            |
| Saskatoon                                                        | 36,142                | 46,554                                               |                                                   | 91%                                 |                      | 7%              | Great/Son               | no Extont            | No Exter      | + Λ+ ΛΠ  | Not Sure/No          | t Applicab   |
| Regina                                                           | 44,310                | 45,830                                               |                                                   | 91/0                                |                      | 7 70            | 0.600,000               | LA LACOIL            | NO EXCEN      | C/1C/111 | Not Sure/No          | .c., ppiicau |
| Moose Jaw                                                        | 33,894                | 36,146                                               |                                                   |                                     |                      |                 |                         |                      |               |          |                      |              |
| Prince Albert                                                    | 36,523                | 39,262                                               | Student support services                          | 5                                   |                      |                 | 1                       | 4 C                  | Dealder       | _        |                      |              |
| Elsewhere in SK                                                  | 35,671                | 37,391                                               |                                                   | 86%                                 |                      | 9% 5%           | Location o              | orcurrent            | Residenc      | e        |                      |              |
| Alberta                                                          | 66,480                | 50,867                                               |                                                   | 00-70                               |                      | <u> </u>        |                         |                      |               | Prince   | Elsewhere            | Outsid       |
|                                                                  |                       |                                                      |                                                   |                                     |                      |                 | Saskatoon               | Regina               | Moose Jaw     | Albert   | in SK                | Sask         |
| British Columbia                                                 |                       |                                                      | Educational experience                            |                                     |                      |                 |                         |                      |               |          |                      |              |
| British Columbia<br>Manitoba                                     |                       |                                                      | Educational experience                            |                                     |                      |                 |                         |                      |               |          |                      |              |
|                                                                  | 51,588<br>30,000      | 39,128                                               |                                                   | 95%                                 |                      |                 | 22%                     | 28%                  | 21%           | 11%      | 12%                  | 7%           |