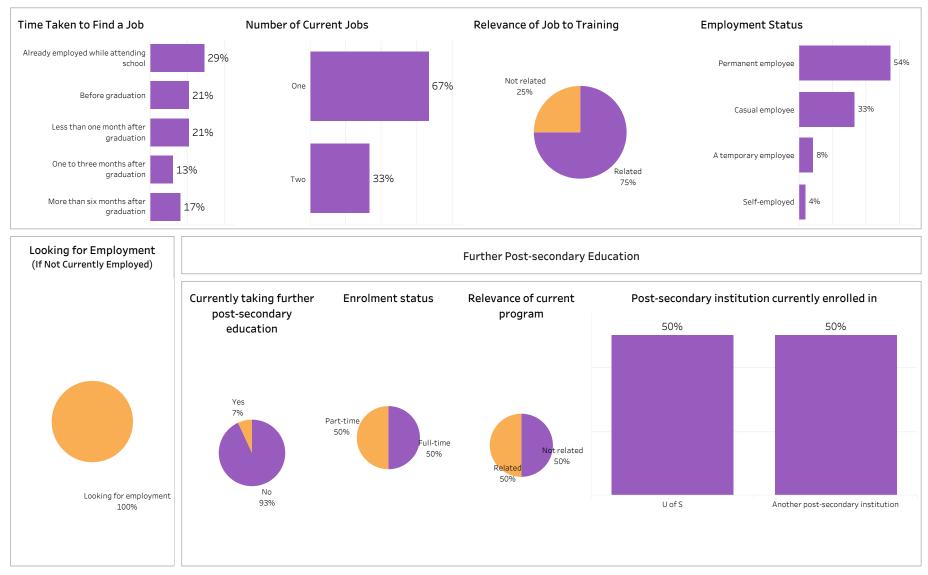

#### Con Ed - Sask Polytech Delivered

Number of Respondents: 26

Summary of Results (1/2)

School: Business; Program: Applied Project Management; Campus: Regina; Credential: APCERT; Program

#### Number of Respondents:

36

#### Type: Con Ed - Sask Polytech Delivered

Summary of Results (2/2)

Campus: All; School: Business; Program: Applied Project Management; Credential: All; Program Type: Con

ASKATCHEWAN

#### Ed - Sask Polytech Delivered

Number of Respondents: 36