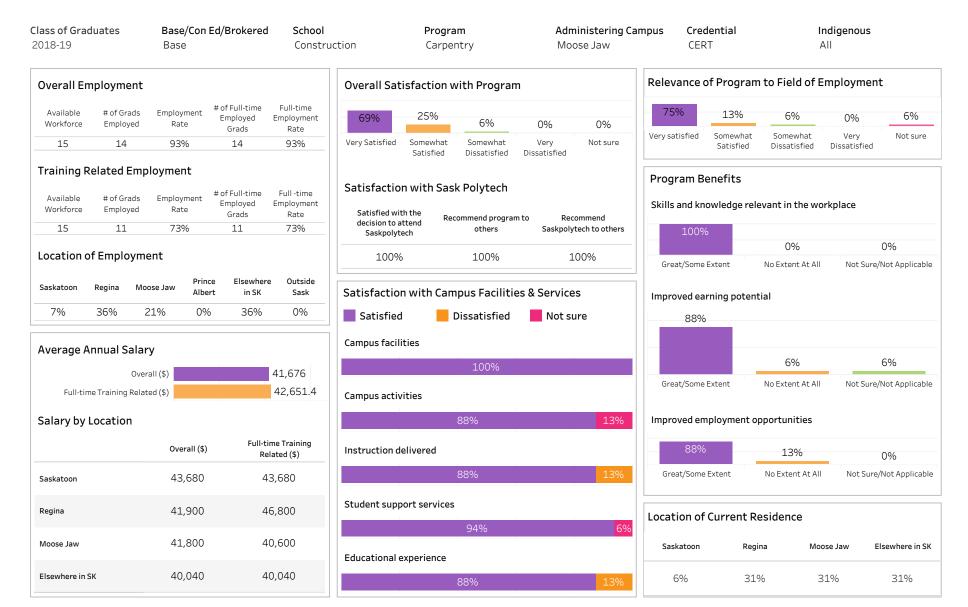

## - Sask Polytech Delivered

Number of Respondents: 4

Summary of Results (1/2)

School: Construction; Program: Carpentry; Campus: Moose Jaw; Credential: CERT; Program Type: Base

Number of Respondents: 16

Summary of Results (2/2)

Campus: Moose Jaw & Saskatoon; School: Construction; Program: Carpentry; Credential: CERT; Program

ASKATCHEWAN

Type: Base

Number of Respondents: 16

Summary of Results (1/2)

School: Construction; Program: Carpentry; Campus: Prince Albert; Credential: CERT; Program Type: Base