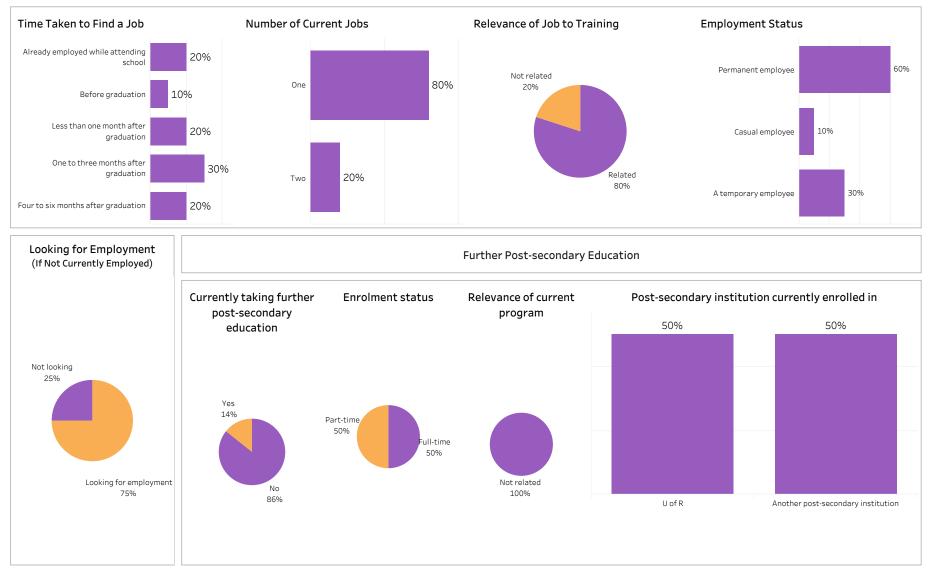

# Joseph A. Remai School of Construction

SASKATCHEWAN POLYTECHNIC Summary of Results (1/2) School: Construction; Program: All; Campus: All; Credential: All; Program Type: Base, Con Ed - Brokered,

Number of Respondents: 159

## Con Ed - Sask Polytech Delivered

| <b>Class of Graduates</b><br>2018-19                                                                                                                        |                                | , ,                |                                     |                                                                                                  | School<br>Construction                                                                               |                       | Program Administering All All |                                | ninistering C                 | Campus Credential<br>All                                        |                    |             | Indigenous<br>All              |                         |          |
|-------------------------------------------------------------------------------------------------------------------------------------------------------------|--------------------------------|--------------------|-------------------------------------|--------------------------------------------------------------------------------------------------|------------------------------------------------------------------------------------------------------|-----------------------|-------------------------------|--------------------------------|-------------------------------|-----------------------------------------------------------------|--------------------|-------------|--------------------------------|-------------------------|----------|
| Overall Employment                                                                                                                                          |                                |                    |                                     |                                                                                                  | Overall Satisfaction with Program                                                                    |                       |                               |                                |                               | Relevance of Program to Field of Employment                     |                    |             |                                |                         |          |
| Available<br>Workforce                                                                                                                                      | # of Grads<br>Employed         | Employment<br>Rate | # of Full-time<br>Employed<br>Grads | Full-time<br>Employment<br>Rate                                                                  | 68%                                                                                                  | 25%                   | 6%                            | 1%                             | 0%                            | 62%                                                             | 249                | 6 6         | %                              | 3%                      | 5%       |
| 140                                                                                                                                                         | 115                            | 82%                | 112                                 | 80%                                                                                              | Very Satisfied                                                                                       | Somewhat<br>Satisfied | Somewhat<br>Dissatisfied      | Very<br>Dissatisfied           | Not sure                      | Very satisfie                                                   | d Somew<br>Satisfi |             | ewhat<br>tisfied               | Very<br>Dissatisfied    | Not sure |
| Available       # of Grads       Employment       # of Full-time       Full-time         Workforce       Employed       Rate       Grads       Rate         |                                |                    |                                     |                                                                                                  | Satisfaction with Sask Polytech Satisfied with the decision to attend Recommend program to Recommend |                       |                               |                                |                               | Program Benefits Skills and knowledge relevant in the workplace |                    |             |                                |                         |          |
| 140                                                                                                                                                         | 85 61% 85 61%<br>of Employment |                    |                                     | Saskpolytech others Saskpolytech to others                                                       |                                                                                                      |                       | /tech to others<br><br>96%    | 98%                            |                               |                                                                 | %                  | 1%          |                                |                         |          |
| Sasketoon         Regina         Moose Jaw         Albert         in SK         Sask           31%         18%         4%         3%         36%         7% |                                |                    |                                     | Satisfaction with Campus Facilities & Services Satisfied Dissatisfied Not sure Campus facilities |                                                                                                      |                       |                               | Improved earning potential 80% |                               |                                                                 |                    |             |                                |                         |          |
| Average Annual Salary                                                                                                                                       |                                |                    |                                     | 89% 7%                                                                                           |                                                                                                      |                       |                               |                                |                               |                                                                 | 1                  | 3%          | 7                              | '%                      |          |
| Overall (\$)48,793Full-time Training Related (\$)49,462.4                                                                                                   |                                |                    |                                     | Campus activities                                                                                |                                                                                                      |                       |                               |                                | Great/Some Extent No Extent   |                                                                 |                    | ent At All  | At All Not Sure/Not Applicable |                         |          |
| Salary by                                                                                                                                                   | Location                       |                    |                                     |                                                                                                  |                                                                                                      | 66%                   |                               | 18%                            | 16%                           | Improved                                                        | employme           | ent opportu | nities                         |                         |          |
|                                                                                                                                                             |                                | Overall (\$)       |                                     | time Training<br>elated (\$)                                                                     | Instruction d                                                                                        | elivered              |                               |                                |                               | 83                                                              | 3%                 | 1           | 1%                             | 6                       | 6%       |
| Saskatoon                                                                                                                                                   |                                | 54,655             | Ę                                   | 58,615                                                                                           | 91%                                                                                                  |                       |                               | 8%                             | Great/Some Extent             |                                                                 | No Extent At All   |             | Not Sure/N                     | Not Sure/Not Applicable |          |
| Regina                                                                                                                                                      |                                | 38,311             | 2                                   | 41,367                                                                                           |                                                                                                      |                       |                               |                                |                               |                                                                 |                    |             |                                |                         |          |
| Moose Jaw                                                                                                                                                   |                                | 39,150             | 3                                   | 37,467                                                                                           | Student supp                                                                                         | ort services          | 5                             |                                |                               |                                                                 |                    |             |                                |                         |          |
| Prince Albert 75,000                                                                                                                                        |                                |                    |                                     | 86% 10%                                                                                          |                                                                                                      |                       |                               |                                | Location of Current Residence |                                                                 |                    |             |                                |                         |          |
| Elsewhere in S                                                                                                                                              | SK                             | 44,872             | 2                                   | 43,413                                                                                           |                                                                                                      |                       | 00%                           |                                | 10%                           |                                                                 | <b>_</b> .         |             | Prince                         | Elsewhere               | Outside  |
| Alberta                                                                                                                                                     |                                | 79,530             | 5                                   | 58,080                                                                                           | Educational                                                                                          | ducational experience |                               |                                | Saskatoon                     | Regina                                                          | Moose Jaw          | Albert      | in SK                          | Sask                    |          |
| British Colum                                                                                                                                               | bia                            | 48,750             | 2                                   | 48,750                                                                                           |                                                                                                      |                       |                               |                                |                               | 210/                                                            | 1.00/              | 50/         | 40/                            | 200/                    | 20/      |
|                                                                                                                                                             | nada                           | 50,310             | r                                   | 50,310                                                                                           |                                                                                                      |                       | 94%                           |                                | 6%                            | 31%                                                             | 19%                | 5%          | 4%                             | 38%                     | 3%       |

Summary of Results (2/2)

ASKATCHEWAN

Campus: All; School: Construction; Program: All; Credential: All; Program Type: Base, Con Ed - Brokered,

#### Con Ed - Sask Polytech Delivered

Number of Respondents: 159