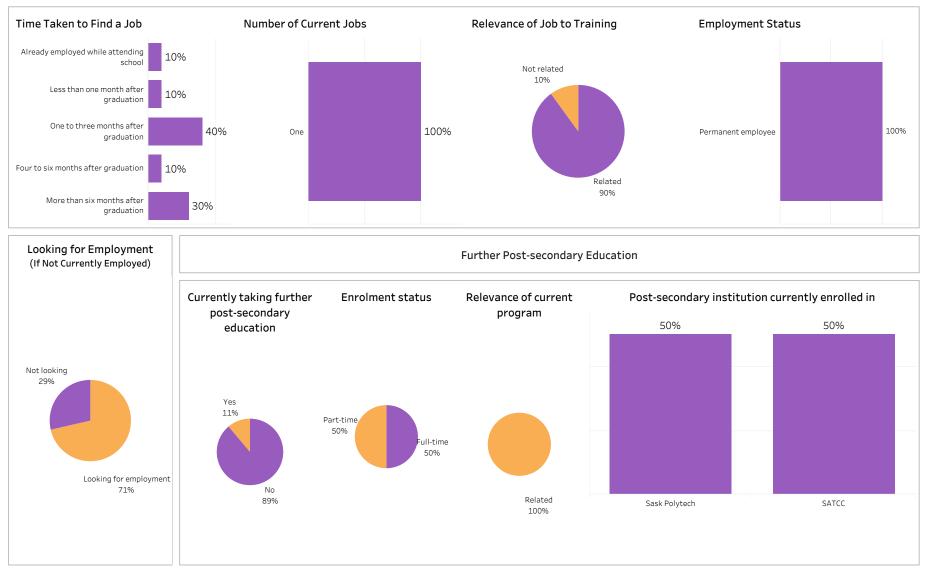

School: Construction; Program: All; Campus: All; Credential: APCERT; Program Type: Con Ed - Brokered

Number of Respondents: 46

Summary of Results (2/2)

ASKATCHEWAN

Campus: All; School: Construction; Program: All; Credential: All; Program Type: Con Ed - Brokered