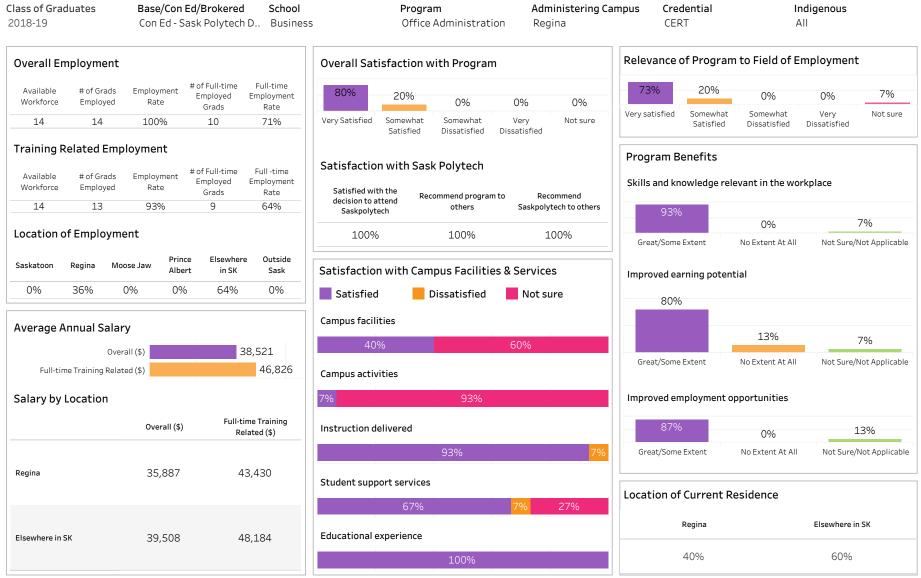

Summary of Results (1/2)

School: Business; Program: Office Administration; Campus: Regina; Credential: CERT; Program Type: Con

#### Ed - Sask Polytech Delivered

Institutional Research and Analysis (IR&A)

Number of Respondents:

15

Summary of Results (2/2)

Campus: Regina & Saskatoon; School: Business; Program: Office Administration; Credential: CERT, DIP,

DIPC and 1 more; Program Type: Con Ed - Sask Polytech Delivered

ASKATCHEWAN

Number of Respondents: 15

Summary of Results (1/2)

School: Business; Program: Office Administration; Campus: Regina; Credential: CERT; Program Type: Con