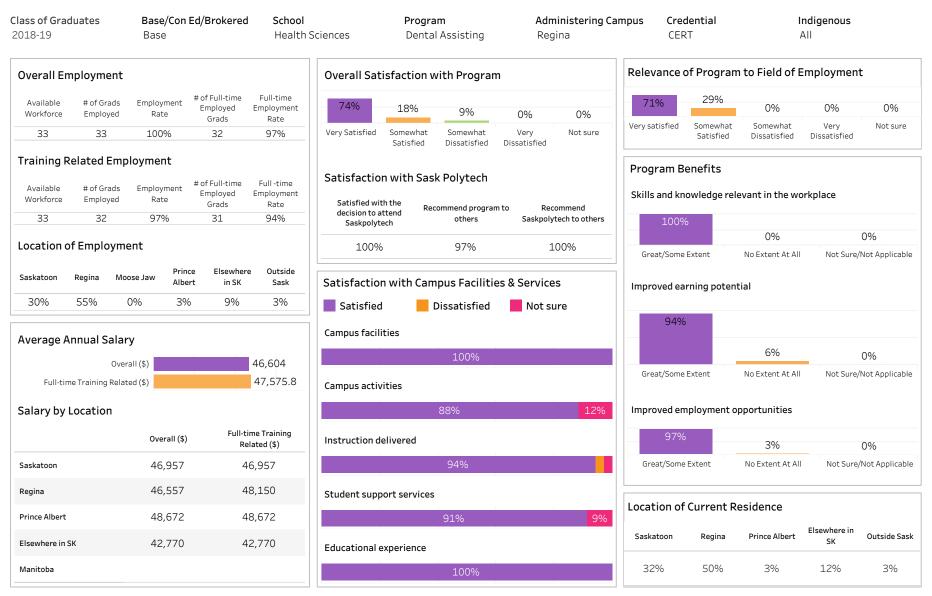

Program Type: Con Ed - Brokered

Number of Respondents: 55

Summary of Results (1/2)

School: Health Sciences; Program: Continuing Care Assistant; Campus: Regina; Credential: CERT; Program

Number of Respondents: