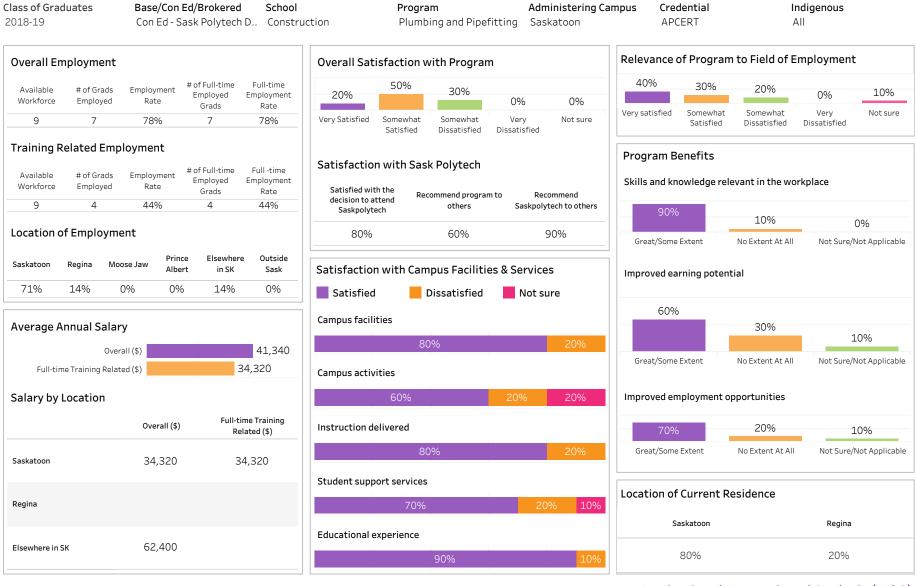

## Con Ed - Sask Polytech Delivered

Number of Respondents: 14

Summary of Results (1/2)

School: Construction; Program: Electrician; Campus: Saskatoon; Credential: APCERT; Program Type: Con

Ed - Sask Polytech Delivered

#### Institutional Research and Analysis (IR&A)

Number of Respondents: 20

Summary of Results (2/2)

Campus: Saskatoon; School: Construction; Program: Electrician; Credential: APCERT & CERT; Program

Type: Con Ed - Sask Polytech Delivered