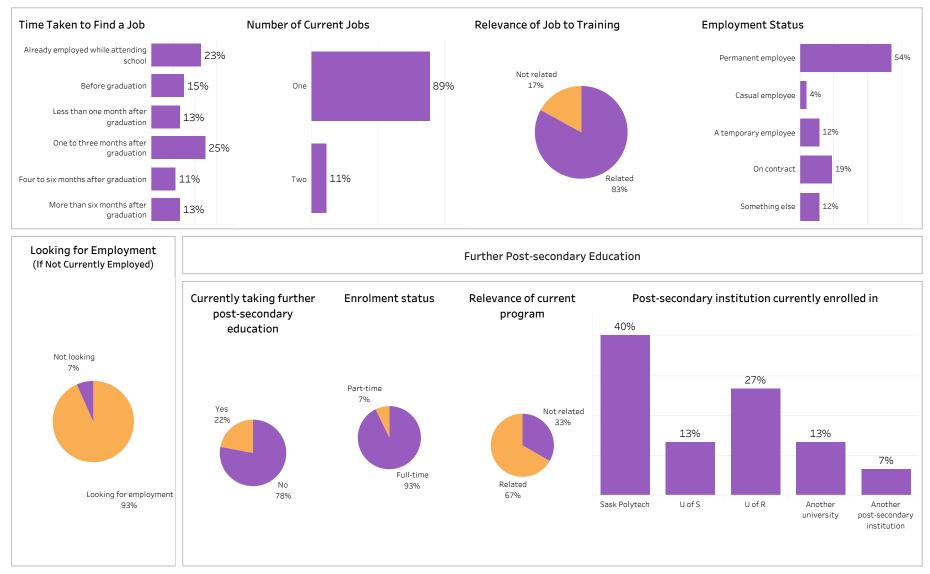

Base/Con Ed/Brokered School Administering Campus Class of Graduates Program Credential Indigenous All All Business All Multiple values All Relevance of Program to Field of Employment **Overall Employment Overall Satisfaction with Program** # of Full-time Full-time 32% # of Grads Employment 36% 3% 4% 5% Employed Employment 57% 60% 3% 2% Employed Rate 0% Grads Rate Somewhat Very satisfied Somewhat Very Not sure 363 94% 323 84% Very Satisfied Somewhat Somewhat Very Not sure Satisfied Dissatisfied Dissatisfied Satisfied Dissatisfied Dissatisfied Training Related Employment **Program Benefits** Satisfaction with Sask Polytech # of Full-time Full -time # of Grads Employment Employed Employment Skills and knowledge relevant in the workplace Employed Rate Satisfied with the Grads Rate Recommend program to Recommend decision to attend 254 66% 236 61% others Saskpolytech to others Saskpolytech 5% 3% Location of Employment 94% 93% 96% Great/Some Extent No Extent At All Not Sure/Not Applicable Prince Elsewhere Outside Regina Moose Jaw Satisfaction with Campus Facilities & Services Albert in SK Sask Improved earning potential 32% 8% 7% 26% 6% Satisfied Dissatisfied Not sure 81% **Campus facilities** Average Annual Salary 11% 7% 6% 11% Overall (\$) 42.835 Great/Some Extent No Extent At All Not Sure/Not Applicable 46,324 Full-time Training Related (\$) **Campus** activities Salary by Location Improved employment opportunities Full-time Training Overall (\$) Instruction delivered 13% 6% Related (\$) 43,988 53,219 Great/Some Extent No Extent At All Not Sure/Not Applicable 47,510 49.639 35,951 36,587 Student support services 38,963 42.490 Location of Current Residence 36,734 40,907 9% 10% 59,184 45,650 Prince Elsewhere Outside 44,000 44,000 Saskatoon Moose Jaw Regina Albert in SK Sask Educational experience 47.841 36.389 20% 27% 13% 6% 27% 6% 55,500