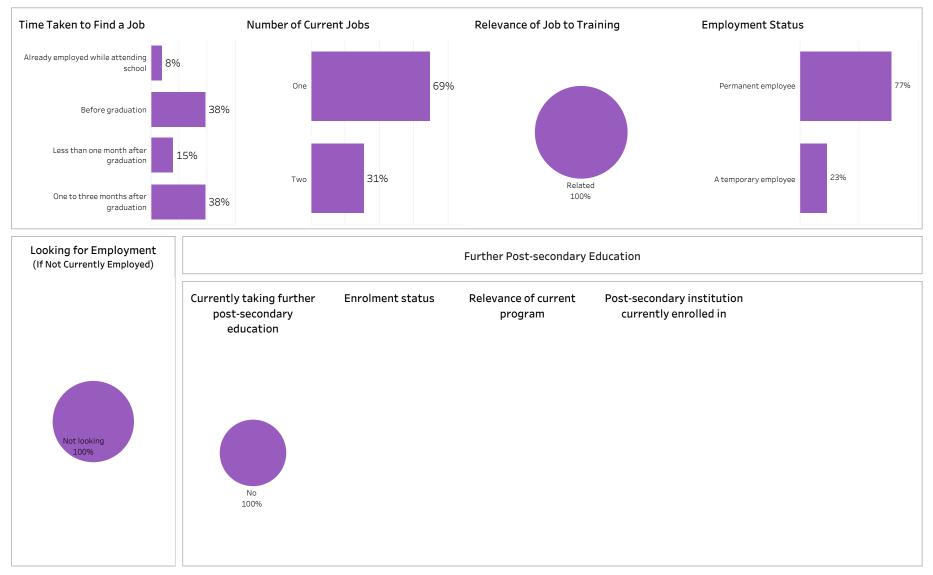

#### DIP, DIPC and 1 more; Program Type: Base

| l <b>ass of Graduates</b><br>2018-19                             | Base/Con Ed/B<br>Base | rokered School<br>Busines                            | -                                                 | Program Administering Ca<br>All All |                      |                 | mpus Cro<br>Al          | Indigenous<br>All    |               |          |                      |              |
|------------------------------------------------------------------|-----------------------|------------------------------------------------------|---------------------------------------------------|-------------------------------------|----------------------|-----------------|-------------------------|----------------------|---------------|----------|----------------------|--------------|
| Overall Employmer                                                | ıt                    |                                                      | Overall Satisfaction                              | with Program                        |                      |                 | Relevance               | e of Progra          | am to Fiel    | d of Em  | ployment             |              |
| Available # of Grad<br>Workforce Employed                        | ls Employment Emp     | ull-time Full-time<br>bloyed Employment<br>rads Rate | 64% 31%                                           | 3%                                  | 2%                   | 0%              | 56%                     | 33%                  | 3%            | -        | 4%                   | 4%           |
| 212 204                                                          |                       | .84 87%                                              | Very Satisfied Somewhat<br>Satisfied              | Somewhat<br>Dissatisfied            | Very<br>Dissatisfied | Not sure        | Very satisfied          | Somewha<br>Satisfied |               |          | Very<br>Dissatisfied | Not sure     |
| Training Related Er<br>Available # of Grad<br>Workforce Employed | ls Employment #of F   | ull-time Full-time<br>bloyed Employment<br>rads Rate | Satisfaction with Sas                             | k Polytech                          | to Rec               | commend         | Program<br>Skills and k |                      | relevant in t | he work  | place                |              |
| 212 137                                                          | 65% 1                 | .30 61%                                              | decision to attend<br>Saskpolytech                | others                              |                      | ytech to others | 959                     | %                    |               |          |                      |              |
| Leastion of Employ                                               |                       |                                                      | 0.404                                             | 000/                                |                      | 0.001           |                         |                      | 29            | ,<br>0   | 20                   | %            |
| Location of Employ                                               | ment                  |                                                      | 94%                                               | 92%                                 |                      | 96%             | Great/Som               | ne Extent            | No Exten      | t At All | Not Sure/No          | t Applicab   |
| 18% 35%                                                          | 13% 11%               | 13% 8%                                               | Satisfaction with Can Satisfied Campus facilities | Dissatisfied                        | Not si               |                 | 829                     | earning pote         |               |          |                      |              |
| Average Annual Sal                                               |                       |                                                      |                                                   | 90%                                 |                      | 8%              |                         |                      | 119           | %        | 79                   | %            |
| 0                                                                | overall (\$)          | 40,266                                               |                                                   | 3070                                |                      |                 | Great/Som               | e Extent             | No Exten      | + Λ+ ΛΠ  | Not Sure/No          | t Applicab   |
| Full-time Training Re                                            | elated (\$)           | 43,046                                               | Campus activities                                 |                                     |                      |                 | Great/Son               | le Exterit           | No Exten      | LALAII   | Not Sure/No          | с Аррпсар    |
| Salary by Location                                               |                       |                                                      | 749                                               | %                                   | 1                    | 17% 10%         | Improved e              | employment           | t opportuni   | ties     |                      |              |
|                                                                  | Overall (\$)          | Full-time Training<br>Related (\$)                   | Instruction delivered                             |                                     |                      |                 | 839                     | %                    | 139           | %        | 40                   | %            |
| Saskatoon                                                        | 36,142                | 46,554                                               |                                                   | 91%                                 |                      | 7%              | Great/Son               | no Extont            | No Exter      | + Λ+ ΛΠ  | Not Sure/No          | t Applicab   |
| Regina                                                           | 44,310                | 45,830                                               |                                                   | 91/0                                |                      | 7 70            | 0.600,000               | LA LACOIL            | NO EXCEN      | C/1C/111 | Not Sure/No          | .c., ppiicau |
| Moose Jaw                                                        | 33,894                | 36,146                                               |                                                   |                                     |                      |                 |                         |                      |               |          |                      |              |
| Prince Albert                                                    | 36,523                | 39,262                                               | Student support services                          | 5                                   |                      |                 | 1                       | 4 C                  | Dealder       | _        |                      |              |
| Elsewhere in SK                                                  | 35,671                | 37,391                                               |                                                   | 86%                                 |                      | 9% 5%           | Location o              | orcurrent            | Residenc      | e        |                      |              |
| Alberta                                                          | 66,480                | 50,867                                               |                                                   | 00-70                               |                      | <u> </u>        |                         |                      |               | Prince   | Elsewhere            | Outsid       |
|                                                                  |                       |                                                      |                                                   |                                     |                      |                 | Saskatoon               | Regina               | Moose Jaw     | Albert   | in SK                | Sask         |
| British Columbia                                                 |                       |                                                      | Educational experience                            |                                     |                      |                 |                         |                      |               |          |                      |              |
| British Columbia<br>Manitoba                                     |                       |                                                      | Educational experience                            |                                     |                      |                 |                         |                      |               |          |                      |              |
|                                                                  | 51,588<br>30,000      | 39,128                                               |                                                   | 95%                                 |                      |                 | 22%                     | 28%                  | 21%           | 11%      | 12%                  | 7%           |