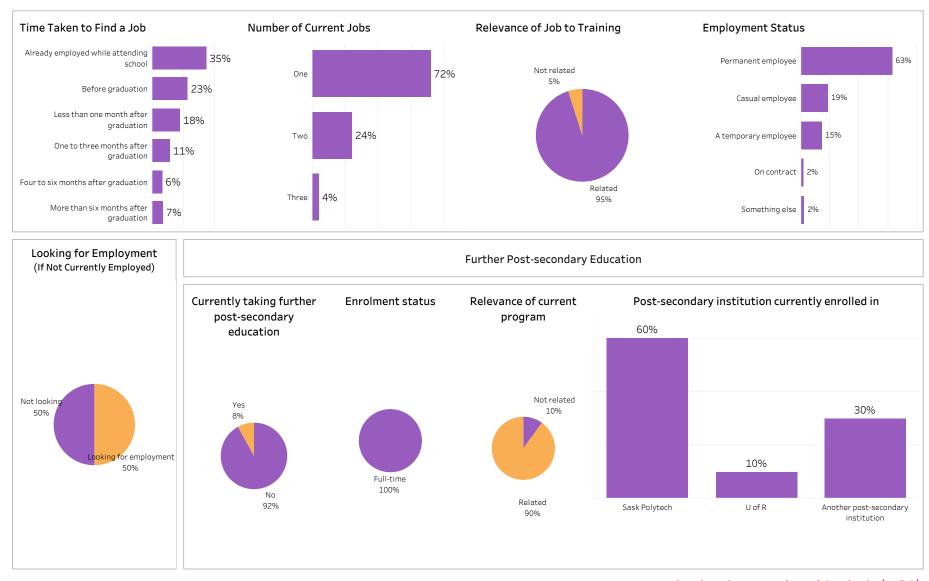

Base/Con Ed/Brokered School Administering Campus Class of Graduates Program Credential Indigenous All All Business All Multiple values All Relevance of Program to Field of Employment **Overall Employment Overall Satisfaction with Program** # of Full-time Full-time 32% # of Grads Employment 36% 3% 4% 5% Employed Employment 57% 60% 3% 2% Employed Rate 0% Grads Rate Somewhat Very satisfied Somewhat Very Not sure 363 94% 323 84% Very Satisfied Somewhat Somewhat Very Not sure Satisfied Dissatisfied Dissatisfied Satisfied Dissatisfied Dissatisfied Training Related Employment **Program Benefits** Satisfaction with Sask Polytech # of Full-time Full -time # of Grads Employment Employed Employment Skills and knowledge relevant in the workplace Employed Rate Satisfied with the Grads Rate Recommend program to Recommend decision to attend 254 66% 236 61% others Saskpolytech to others Saskpolytech 5% 3% Location of Employment 94% 93% 96% Great/Some Extent No Extent At All Not Sure/Not Applicable Prince Elsewhere Outside Regina Moose Jaw Satisfaction with Campus Facilities & Services Albert in SK Sask Improved earning potential 32% 8% 7% 26% 6% Satisfied Dissatisfied Not sure 81% **Campus facilities** Average Annual Salary 11% 7% 6% 11% Overall (\$) 42.835 Great/Some Extent No Extent At All Not Sure/Not Applicable 46,324 Full-time Training Related (\$) **Campus** activities Salary by Location Improved employment opportunities Full-time Training Overall (\$) Instruction delivered 13% 6% Related (\$) 43,988 53,219 Great/Some Extent No Extent At All Not Sure/Not Applicable 47,510 49.639 35,951 36,587 Student support services 38,963 42.490 Location of Current Residence 36,734 40,907 9% 10% 59,184 45,650 Prince Elsewhere Outside 44,000 44,000 Saskatoon Moose Jaw Regina Albert in SK Sask Educational experience 47.841 36.389 20% 27% 13% 6% 27% 6% 55,500