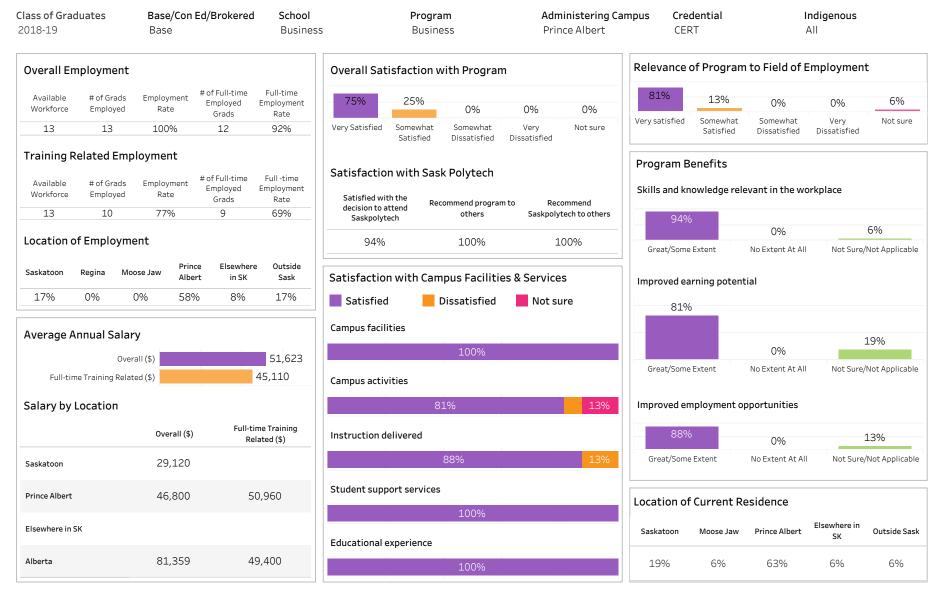

#### Summary of Results (1/2)

School: Business; Program: Business; Campus: Prince Albert; Credential: CERT; Program Type: Base

Number of Respondents: 16

Summary of Results (2/2)

Campus: Prince Albert; School: Business; Program: Business; Credential: CERT; Program Type: Base

ASKATCHEWAN

Number of Respondents: 16