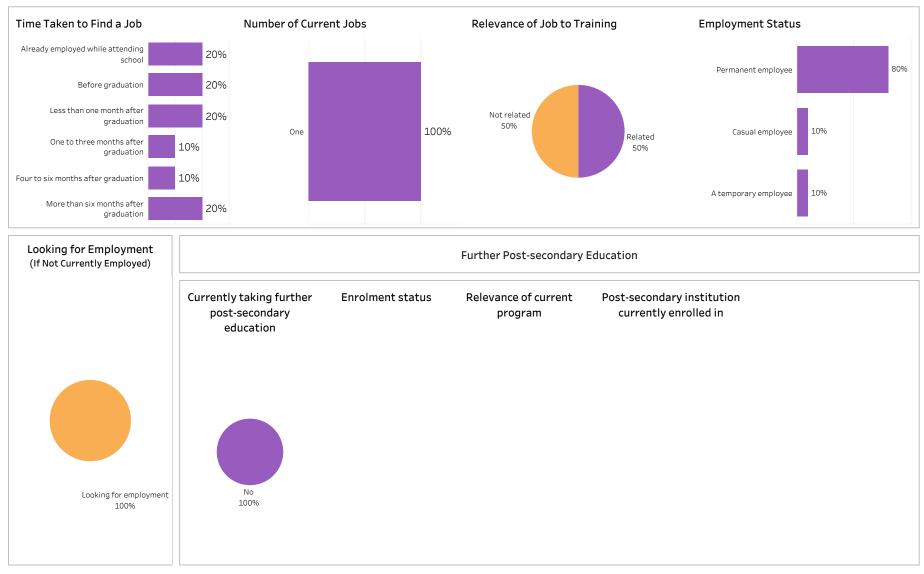

#### DIP, DIPC and 1 more; Program Type: Base

| l <b>ass of Graduates</b><br>2018-19                             | Base/Con Ed/B<br>Base | rokered School<br>Busines                            | -                                                 | Program Administering Ca<br>All All |                      |                 | mpus Cro<br>Al          | Indigenous<br>All    |               |          |                      |              |
|------------------------------------------------------------------|-----------------------|------------------------------------------------------|---------------------------------------------------|-------------------------------------|----------------------|-----------------|-------------------------|----------------------|---------------|----------|----------------------|--------------|
| Overall Employmer                                                | ıt                    |                                                      | Overall Satisfaction                              | with Program                        |                      |                 | Relevance               | e of Progra          | am to Fiel    | d of Em  | ployment             |              |
| Available # of Grad<br>Workforce Employed                        | ls Employment Emp     | ull-time Full-time<br>bloyed Employment<br>rads Rate | 64% 31%                                           | 3%                                  | 2%                   | 0%              | 56%                     | 33%                  | 3%            | -        | 4%                   | 4%           |
| 212 204                                                          |                       | .84 87%                                              | Very Satisfied Somewhat<br>Satisfied              | Somewhat<br>Dissatisfied            | Very<br>Dissatisfied | Not sure        | Very satisfied          | Somewha<br>Satisfied |               |          | Very<br>Dissatisfied | Not sure     |
| Training Related Er<br>Available # of Grad<br>Workforce Employed | ls Employment #of F   | ull-time Full-time<br>bloyed Employment<br>rads Rate | Satisfaction with Sas                             | k Polytech                          | to Rec               | commend         | Program<br>Skills and k |                      | relevant in t | he work  | place                |              |
| 212 137                                                          | 65% 1                 | .30 61%                                              | decision to attend<br>Saskpolytech                | others                              |                      | ytech to others | 959                     | %                    |               |          |                      |              |
| Leastion of Employ                                               |                       |                                                      | 0.404                                             | 000/                                |                      | 0.001           |                         |                      | 29            | ,<br>0   | 20                   | %            |
| Location of Employ                                               | ment                  |                                                      | 94%                                               | 92%                                 |                      | 96%             | Great/Som               | ne Extent            | No Exten      | t At All | Not Sure/No          | t Applicab   |
| 18% 35%                                                          | 13% 11%               | 13% 8%                                               | Satisfaction with Can Satisfied Campus facilities | Dissatisfied                        | Not si               |                 | 829                     | earning pote         |               |          |                      |              |
| Average Annual Sal                                               |                       |                                                      |                                                   | 90%                                 |                      | 8%              |                         |                      | 119           | %        | 79                   | %            |
| 0                                                                | overall (\$)          | 40,266                                               |                                                   | 3070                                |                      |                 | Great/Som               | e Extent             | No Exten      | + Λ+ ΛΠ  | Not Sure/No          | t Applicab   |
| Full-time Training Re                                            | elated (\$)           | 43,046                                               | Campus activities                                 |                                     |                      |                 | Great/Son               | le Exterit           | No Exten      | LALAII   | Not Sure/No          | с Аррпсар    |
| Salary by Location                                               |                       |                                                      | 749                                               | %                                   | 1                    | 17% 10%         | Improved e              | employment           | t opportuni   | ties     |                      |              |
|                                                                  | Overall (\$)          | Full-time Training<br>Related (\$)                   | Instruction delivered                             |                                     |                      |                 | 839                     | %                    | 139           | %        | 40                   | %            |
| Saskatoon                                                        | 36,142                | 46,554                                               |                                                   | 91%                                 |                      | 7%              | Great/Son               | no Extont            | No Exter      | + Λ+ ΛΠ  | Not Sure/No          | t Applicab   |
| Regina                                                           | 44,310                | 45,830                                               |                                                   | 91/0                                |                      | 7 70            | 0.600,000               | LA LACOIL            | NO EXCEN      | C/1C/111 | Not Sure/No          | .c., ppiicau |
| Moose Jaw                                                        | 33,894                | 36,146                                               |                                                   |                                     |                      |                 |                         |                      |               |          |                      |              |
| Prince Albert                                                    | 36,523                | 39,262                                               | Student support services                          | 5                                   |                      |                 | 1                       | 4 C                  | Dealder       | _        |                      |              |
| Elsewhere in SK                                                  | 35,671                | 37,391                                               |                                                   | 86%                                 |                      | 9% 5%           | Location o              | orcurrent            | Residenc      | e        |                      |              |
| Alberta                                                          | 66,480                | 50,867                                               |                                                   | 00-70                               |                      | <u> </u>        |                         |                      |               | Prince   | Elsewhere            | Outsid       |
|                                                                  |                       |                                                      |                                                   |                                     |                      |                 | Saskatoon               | Regina               | Moose Jaw     | Albert   | in SK                | Sask         |
| British Columbia                                                 |                       |                                                      | Educational experience                            |                                     |                      |                 |                         |                      |               |          |                      |              |
| British Columbia<br>Manitoba                                     |                       |                                                      | Educational experience                            |                                     |                      |                 |                         |                      |               |          |                      |              |
|                                                                  | 51,588<br>30,000      | 39,128                                               |                                                   | 95%                                 |                      |                 | 22%                     | 28%                  | 21%           | 11%      | 12%                  | 7%           |

Summary of Results (2/2)

ASKATCHEWAN

Campus: Moose Jaw, Prince Albert, Regina and 1 more; School: Business; Program: All; Credential: CERT,

DIP, DIPC and 1 more; Program Type: Base

Number of Respondents: 243