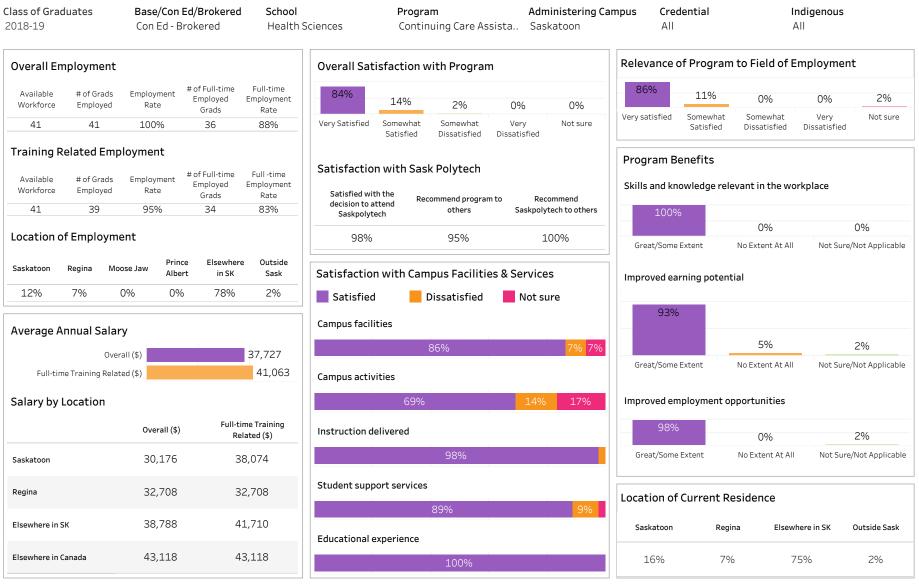

#### Saskatchewan Polytechnic 2018-19 Graduate Follow-up Survey - Program Pages Table of Contents

|                                                                                       | Page |
|---------------------------------------------------------------------------------------|------|
| School of Business                                                                    | 1    |
| School of Business Overall Program Results                                            | 2    |
| School of Business Base Programs Results                                              | 4    |
| School of Business Con Ed Sask Polytech Delivered Programs Results                    | 6    |
| School of Business Con Ed Brokered Programs Results                                   | 8    |
| Accounting                                                                            | 10   |
| Applied Project Management                                                            | 12   |
| Business                                                                              | 14   |
| Business Accountancy                                                                  | 30   |
| Business Management                                                                   | 36   |
| Human Resources Management                                                            | 40   |
| Office Administration                                                                 | 42   |
| Joseph A. Remai School of Construction                                                | 56   |
| Joseph A. Remai School of Construction Overall Program Results                        | 57   |
| Joseph A. Remai School of Construction Base Program Results                           | 59   |
| Joesph A. Remai School of Construction Con Ed Sask Polytech Delivered Program Results | 61   |
| Joseph A. Remai School of Construction Con Ed Brokered Program Results                | 63   |
| Architectural Technologies                                                            | 65   |
| Carpentry                                                                             | 67   |
| Electrician                                                                           | 75   |
| Plumbing & Pipefitting                                                                | 83   |
| Refrigeration & Air Conditioning                                                      | 89   |
| School of Health Sciences                                                             | 91   |
| School of Health Sciences Overall Program Results                                     | 92   |
| School of Health Sciences Base Program Results                                        | 94   |
| School of Health Sciences Con Ed Sask Polytech Delivered Program Results              | 96   |
| School of Health Sciences Con Ed Brokered Program Results                             | 98   |
| Addictions Counselling                                                                | 100  |
| Advanced Care Paramedic                                                               | 102  |

| Combined Laboratory and X-Ray Technology                                                     | 106 |
|----------------------------------------------------------------------------------------------|-----|
| Community Paramedic                                                                          | 108 |
| Continuing Care Assistant                                                                    | 110 |
| Cytotechnology                                                                               | 128 |
| Dental Assisting                                                                             | 130 |
| Health Information Management                                                                | 132 |
| Medical Laboratory Assistant                                                                 | 136 |
| Medical Laboratory Technology                                                                | 138 |
| Medical Radiologic Technology                                                                | 140 |
| Pharmacy Technician                                                                          | 142 |
| Phlebotomy                                                                                   | 146 |
| Primary Care Paramedic                                                                       | 148 |
| Therapeutic Recreation                                                                       | 156 |
| Veterinary Technology                                                                        | 160 |
| School of Hospitality and Tourism                                                            | 162 |
| School of Hospitality and Tourism Overall Program Results                                    | 163 |
| School of Hospitality and Tourism Base Program Results                                       | 165 |
| School of Hospitality and Tourism Con Ed Sask Polytech Delivered Program Results             | 167 |
| School of Hospitality and Tourism Con Ed Brokered Program Results                            | 169 |
| Culinary Arts                                                                                | 171 |
| Food and Beverage Service                                                                    | 173 |
| Food and Nutrition Management                                                                | 177 |
| Food Service Cook                                                                            | 179 |
| Hotel and Restaurant Management                                                              | 183 |
| Professional Cooking                                                                         | 185 |
| Recreation and Community Development                                                         | 191 |
| Retail Meat Specialist                                                                       | 193 |
| School of Human Services and Community Safety                                                | 195 |
| School of Human Services and Community Safety Overall Program Results                        | 196 |
| School of Human Services and Community Safety Base Program Results                           | 198 |
| School of Human Services and Community Safety Con Ed Sask Polytech Delivered Program Results | 200 |
| School of Human Services and Community Safety Con Ed Brokered Program Results                | 202 |
| Aboriginal Policing Preparation                                                              | 204 |
| Correctional Studies                                                                         | 210 |
|                                                                                              |     |