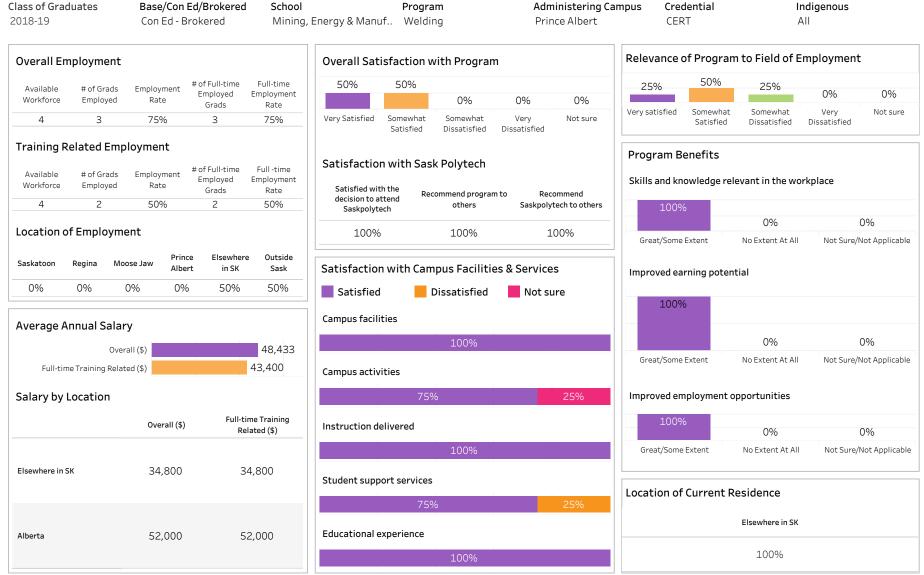

Base/Con Ed/Brokered School Administering Campus Class of Graduates Program Credential Indigenous All All Business All Multiple values All Relevance of Program to Field of Employment **Overall Employment Overall Satisfaction with Program** # of Full-time Full-time 32% # of Grads Employment 36% 3% 4% 5% Employed Employment 57% 60% 3% 2% Employed Rate 0% Grads Rate Somewhat Very satisfied Somewhat Very Not sure 363 94% 323 84% Very Satisfied Somewhat Somewhat Very Not sure Satisfied Dissatisfied Dissatisfied Satisfied Dissatisfied Dissatisfied Training Related Employment **Program Benefits** Satisfaction with Sask Polytech # of Full-time Full -time # of Grads Employment Employed Employment Skills and knowledge relevant in the workplace Employed Rate Satisfied with the Grads Rate Recommend program to Recommend decision to attend 254 66% 236 61% others Saskpolytech to others Saskpolytech 5% 3% Location of Employment 94% 93% 96% Great/Some Extent No Extent At All Not Sure/Not Applicable Prince Elsewhere Outside Regina Moose Jaw Satisfaction with Campus Facilities & Services Albert in SK Sask Improved earning potential 32% 8% 7% 26% 6% Satisfied Dissatisfied Not sure 81% **Campus facilities** Average Annual Salary 11% 7% 6% 11% Overall (\$) 42.835 Great/Some Extent No Extent At All Not Sure/Not Applicable 46,324 Full-time Training Related (\$) **Campus** activities Salary by Location Improved employment opportunities Full-time Training Overall (\$) Instruction delivered 13% 6% Related (\$) 43,988 53,219 Great/Some Extent No Extent At All Not Sure/Not Applicable 47,510 49.639 35,951 36,587 Student support services 38,963 42.490 Location of Current Residence 36,734 40,907 9% 10% 59,184 45,650 Prince Elsewhere Outside 44,000 44,000 Saskatoon Moose Jaw Regina Albert in SK Sask Educational experience 47.841 36.389 20% 27% 13% 6% 27% 6% 55,500