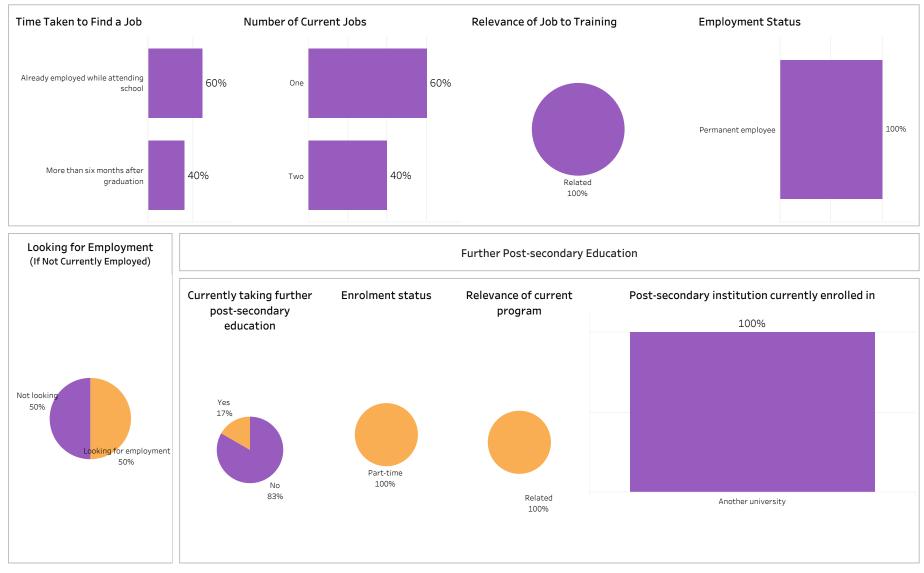

#### DIP, DIPC and 1 more; Program Type: Base

| l <b>ass of Graduates</b><br>2018-19                             | Base/Con Ed/B<br>Base | rokered School<br>Busines                            | -                                                 | Program Administering Ca<br>All All |                      |                 | mpus Cro<br>Al          | Indigenous<br>All    |               |          |                      |              |
|------------------------------------------------------------------|-----------------------|------------------------------------------------------|---------------------------------------------------|-------------------------------------|----------------------|-----------------|-------------------------|----------------------|---------------|----------|----------------------|--------------|
| Overall Employmer                                                | ıt                    |                                                      | Overall Satisfaction                              | with Program                        |                      |                 | Relevance               | e of Progra          | am to Fiel    | d of Em  | ployment             |              |
| Available # of Grad<br>Workforce Employed                        | ls Employment Emp     | ull-time Full-time<br>bloyed Employment<br>rads Rate | 64% 31%                                           | 3%                                  | 2%                   | 0%              | 56%                     | 33%                  | 3%            | -        | 4%                   | 4%           |
| 212 204                                                          |                       | .84 87%                                              | Very Satisfied Somewhat<br>Satisfied              | Somewhat<br>Dissatisfied            | Very<br>Dissatisfied | Not sure        | Very satisfied          | Somewha<br>Satisfied |               |          | Very<br>Dissatisfied | Not sure     |
| Training Related Er<br>Available # of Grad<br>Workforce Employed | ls Employment #of F   | ull-time Full-time<br>bloyed Employment<br>rads Rate | Satisfaction with Sas                             | k Polytech                          | to Rec               | commend         | Program<br>Skills and k |                      | relevant in t | he work  | place                |              |
| 212 137                                                          | 65% 1                 | .30 61%                                              | decision to attend<br>Saskpolytech                | others                              |                      | ytech to others | 959                     | %                    |               |          |                      |              |
| Leastion of Employ                                               |                       |                                                      | 0.404                                             | 000/                                |                      | 0.001           |                         |                      | 29            | ,<br>0   | 20                   | %            |
| Location of Employ                                               | ment                  |                                                      | 94%                                               | 92%                                 |                      | 96%             | Great/Som               | ne Extent            | No Exten      | t At All | Not Sure/No          | t Applicab   |
| 18% 35%                                                          | 13% 11%               | 13% 8%                                               | Satisfaction with Can Satisfied Campus facilities | Dissatisfied                        | Not si               |                 | 829                     | earning pote         |               |          |                      |              |
| Average Annual Sal                                               |                       |                                                      |                                                   | 90%                                 |                      | 8%              |                         |                      | 119           | %        | 79                   | %            |
| 0                                                                | overall (\$)          | 40,266                                               |                                                   | 3070                                |                      |                 | Great/Som               | e Extent             | No Exten      | + Λ+ ΛΠ  | Not Sure/No          | t Applicab   |
| Full-time Training Re                                            | elated (\$)           | 43,046                                               | Campus activities                                 |                                     |                      |                 | Great/Son               | le Exterit           | No Exten      | LALAII   | Not Sure/No          | с Аррпсар    |
| Salary by Location                                               |                       |                                                      | 749                                               | %                                   | 1                    | 17% 10%         | Improved e              | employment           | t opportuni   | ties     |                      |              |
|                                                                  | Overall (\$)          | Full-time Training<br>Related (\$)                   | Instruction delivered                             |                                     |                      |                 | 839                     | %                    | 139           | %        | 40                   | %            |
| Saskatoon                                                        | 36,142                | 46,554                                               |                                                   | 91%                                 |                      | 7%              | Great/Son               | no Extont            | No Exter      | + Λ+ ΛΠ  | Not Sure/No          | t Applicab   |
| Regina                                                           | 44,310                | 45,830                                               |                                                   | 91/0                                |                      | 7 70            | 0.600,000               | LA LACOIL            | NO EXCEN      | C/1C/111 | Not Sure/No          | .c., ppiicau |
| Moose Jaw                                                        | 33,894                | 36,146                                               |                                                   |                                     |                      |                 |                         |                      |               |          |                      |              |
| Prince Albert                                                    | 36,523                | 39,262                                               | Student support services                          | 5                                   |                      |                 | 1                       | 4 C                  | Dealder       | _        |                      |              |
| Elsewhere in SK                                                  | 35,671                | 37,391                                               |                                                   | 86%                                 |                      | 9% 5%           | Location o              | orcurrent            | Residenc      | e        |                      |              |
| Alberta                                                          | 66,480                | 50,867                                               |                                                   | 00-70                               |                      | <u> </u>        |                         |                      |               | Prince   | Elsewhere            | Outsid       |
|                                                                  |                       |                                                      |                                                   |                                     |                      |                 | Saskatoon               | Regina               | Moose Jaw     | Albert   | in SK                | Sask         |
| British Columbia                                                 |                       |                                                      | Educational experience                            |                                     |                      |                 |                         |                      |               |          |                      |              |
| British Columbia<br>Manitoba                                     |                       |                                                      | Educational experience                            |                                     |                      |                 |                         |                      |               |          |                      |              |
|                                                                  | 51,588<br>30,000      | 39,128                                               |                                                   | 95%                                 |                      |                 | 22%                     | 28%                  | 21%           | 11%      | 12%                  | 7%           |