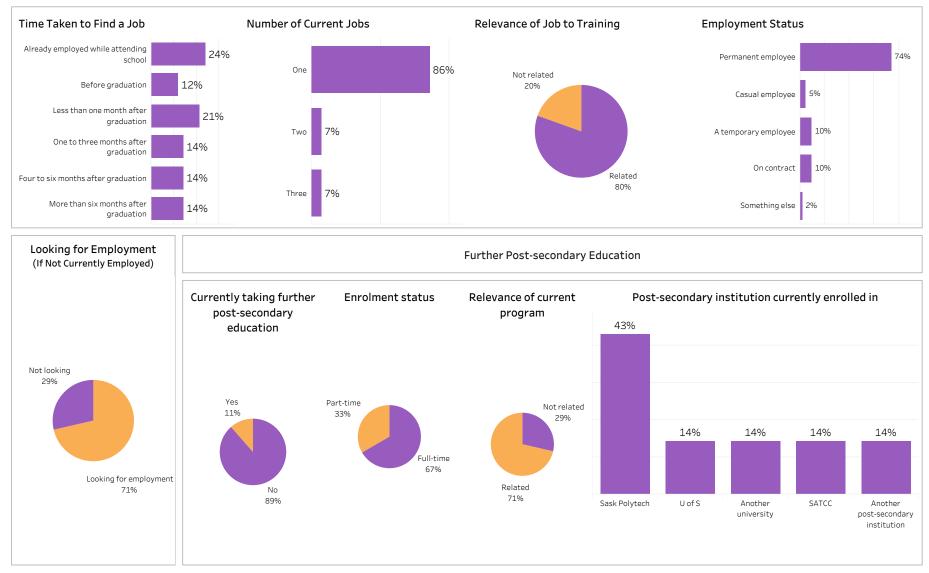

## Summary of Results (1/2)

School: Construction; Program: All; Campus: All; Credential: All; Program Type: Base

Number of Respondents: 50

Summary of Results (2/2)

Campus: All; School: Construction; Program: All; Credential: All; Program Type: Base

SKATCHEWAN

Number of Respondents: 50

Summary of Results (1/2)

School: Construction; Program: All; Campus: All; Credential: All; Program Type: Con Ed - Sask Polytech

Delivered

61 of 492

Number of Respondents: 63