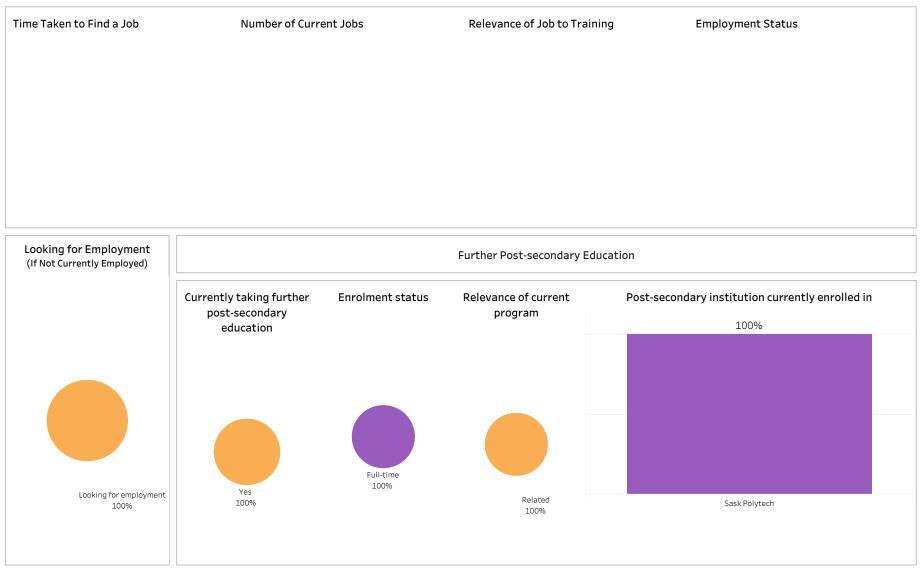

#### DIP, DIPC and 1 more; Program Type: Base

| l <b>ass of Graduates</b><br>2018-19                             | Base/Con Ed/B<br>Base | rokered School<br>Busines                            | -                                                 | Program Administering Ca<br>All All |                      |                 | mpus Cro<br>Al          | Indigenous<br>All    |               |          |                      |              |
|------------------------------------------------------------------|-----------------------|------------------------------------------------------|---------------------------------------------------|-------------------------------------|----------------------|-----------------|-------------------------|----------------------|---------------|----------|----------------------|--------------|
| Overall Employmer                                                | ıt                    |                                                      | Overall Satisfaction                              | with Program                        |                      |                 | Relevance               | e of Progra          | am to Fiel    | d of Em  | ployment             |              |
| Available # of Grad<br>Workforce Employed                        | ls Employment Emp     | ull-time Full-time<br>bloyed Employment<br>rads Rate | 64% 31%                                           | 3%                                  | 2%                   | 0%              | 56%                     | 33%                  | 3%            | -        | 4%                   | 4%           |
| 212 204                                                          |                       | .84 87%                                              | Very Satisfied Somewhat<br>Satisfied              | Somewhat<br>Dissatisfied            | Very<br>Dissatisfied | Not sure        | Very satisfied          | Somewha<br>Satisfied |               |          | Very<br>Dissatisfied | Not sure     |
| Training Related Er<br>Available # of Grad<br>Workforce Employed | ls Employment #of F   | ull-time Full-time<br>bloyed Employment<br>rads Rate | Satisfaction with Sas                             | k Polytech                          | to Rec               | commend         | Program<br>Skills and k |                      | relevant in t | he work  | place                |              |
| 212 137                                                          | 65% 1                 | .30 61%                                              | decision to attend<br>Saskpolytech                | others                              |                      | ytech to others | 959                     | %                    |               |          |                      |              |
| Leastion of Employ                                               |                       |                                                      | 0.404                                             | 000/                                |                      | 0.001           |                         |                      | 29            | ,<br>0   | 20                   | %            |
| Location of Employ                                               | ment                  |                                                      | 94%                                               | 92%                                 |                      | 96%             | Great/Som               | ne Extent            | No Exten      | t At All | Not Sure/No          | t Applicab   |
| 18% 35%                                                          | 13% 11%               | 13% 8%                                               | Satisfaction with Can Satisfied Campus facilities | Dissatisfied                        | Not si               |                 | 829                     | earning pote         |               |          |                      |              |
| Average Annual Sal                                               |                       |                                                      |                                                   | 90%                                 |                      | 8%              |                         |                      | 119           | %        | 79                   | %            |
| 0                                                                | overall (\$)          | 40,266                                               |                                                   | 3070                                |                      |                 | Great/Som               | e Extent             | No Exten      | + Λ+ ΛΠ  | Not Sure/No          | t Applicab   |
| Full-time Training Re                                            | elated (\$)           | 43,046                                               | Campus activities                                 |                                     |                      |                 | Great/Son               | le Exterit           | No Exten      | LALAII   | Not Sure/No          | с Аррпсар    |
| Salary by Location                                               |                       |                                                      | 749                                               | %                                   | 1                    | 17% 10%         | Improved e              | employment           | t opportuni   | ties     |                      |              |
|                                                                  | Overall (\$)          | Full-time Training<br>Related (\$)                   | Instruction delivered                             |                                     |                      |                 | 839                     | %                    | 139           | %        | 40                   | %            |
| Saskatoon                                                        | 36,142                | 46,554                                               |                                                   | 91%                                 |                      | 7%              | Great/Son               | no Extont            | No Exter      | + Λ+ ΛΠ  | Not Sure/No          | t Applicab   |
| Regina                                                           | 44,310                | 45,830                                               |                                                   | 91/0                                |                      | 7 70            | 0.600,000               | LA LACOIL            | NO EXCEN      | C/1C/111 | Not Sure/No          | .c., ppiicau |
| Moose Jaw                                                        | 33,894                | 36,146                                               |                                                   |                                     |                      |                 |                         |                      |               |          |                      |              |
| Prince Albert                                                    | 36,523                | 39,262                                               | Student support services                          | 5                                   |                      |                 | 1                       | 4 C                  | Dealder       | _        |                      |              |
| Elsewhere in SK                                                  | 35,671                | 37,391                                               |                                                   | 86%                                 |                      | 9% 5%           | Location o              | orcurrent            | Residenc      | e        |                      |              |
| Alberta                                                          | 66,480                | 50,867                                               |                                                   | 00-70                               |                      | <u> </u>        |                         |                      |               | Prince   | Elsewhere            | Outsid       |
|                                                                  |                       |                                                      |                                                   |                                     |                      |                 | Saskatoon               | Regina               | Moose Jaw     | Albert   | in SK                | Sask         |
| British Columbia                                                 |                       |                                                      | Educational experience                            |                                     |                      |                 |                         |                      |               |          |                      |              |
| British Columbia<br>Manitoba                                     |                       |                                                      | Educational experience                            |                                     |                      |                 |                         |                      |               |          |                      |              |
|                                                                  | 51,588<br>30,000      | 39,128                                               |                                                   | 95%                                 |                      |                 | 22%                     | 28%                  | 21%           | 11%      | 12%                  | 7%           |

Summary of Results (2/2)

ASKATCHEWAN

Campus: Moose Jaw, Prince Albert, Regina and 1 more; School: Business; Program: All; Credential: CERT,

DIP, DIPC and 1 more; Program Type: Base

Number of Respondents: 243