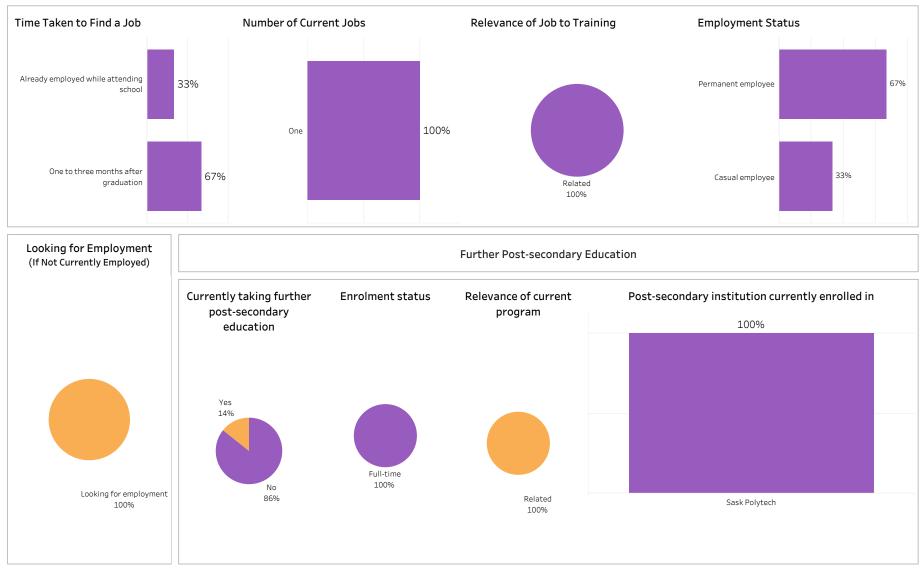

Graduates are asked to report on their employment status, employment in a training related occupation, location of employment, overall satisfaction with their program, as well as satisfaction with preparedness for employment in a training related field.

The survey of 2018-19 graduates was conducted between February and May of 2020. Out of a valid sample of 4,140 graduates, 2,475 completed the survey. The response rate was 60%.