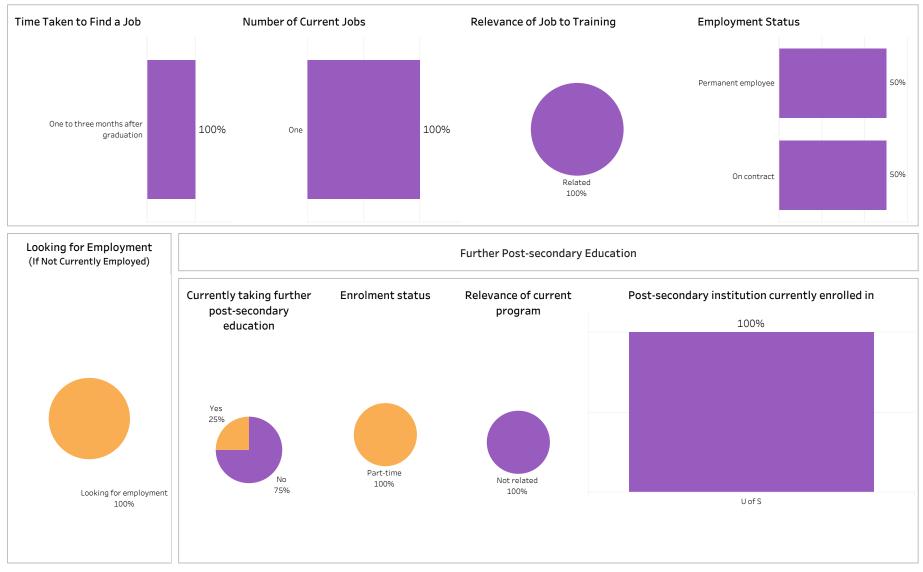

Institutional Research and Analysis (IR&A)

Number of Respondents:

17

Summary of Results (2/2)

ASKATCHEWAN

Campus: Saskatoon; School: Human Services & Community Safety; Program: Early Childhood Education;

Credential: CERT; Program Type: Base

#### Institutional Research and Analysis (IR&A)

Number of Respondents:

27

Summary of Results (2/2)

Campus: Saskatoon; School: Human Services & Community Safety; Program: Early Childhood Education;

Credential: CERT; Program Type: Con Ed - Sask Polytech Delivered