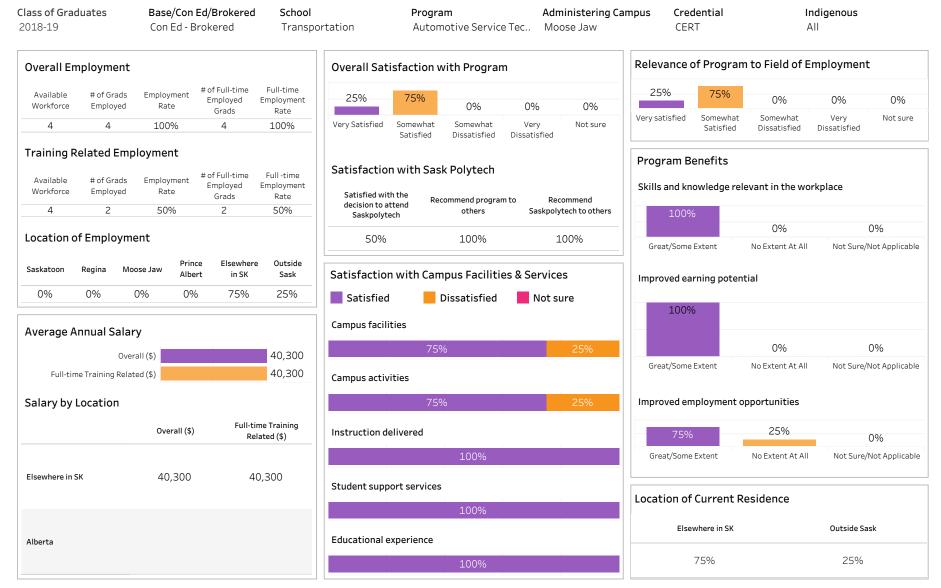

#### Polytech Delivered

Number of Respondents: 27

Summary of Results (1/2)

School: Business; Program: Business; Campus: Moose Jaw; Credential: CERT; Program Type: Con Ed -

Brokered

Institutional Research and Analysis (IR&A)

Number of Respondents: 43

Summary of Results (2/2)

Campus: Moose Jaw; School: Business; Program: Business; Credential: CERT; Program Type: Con Ed -

ASKATCHEWAN

Brokered

Number of Respondents: 43