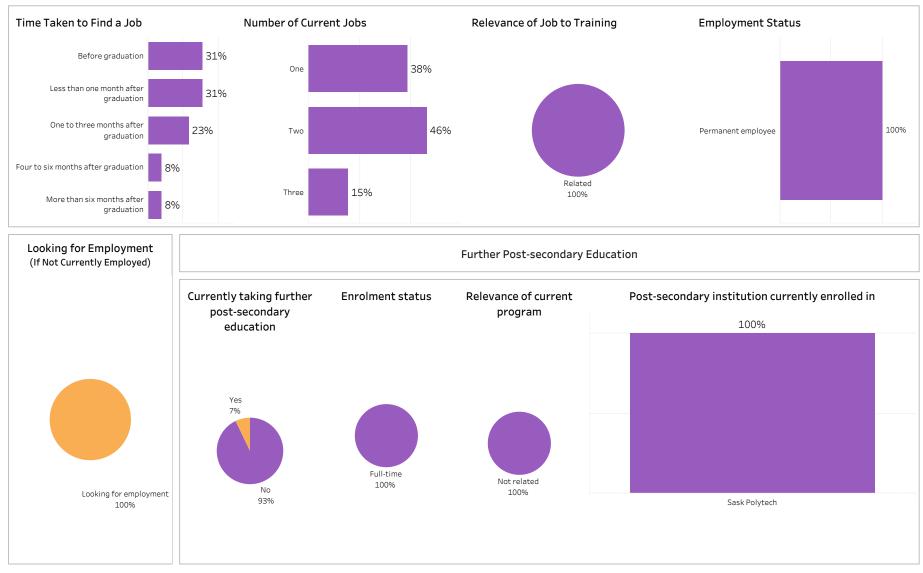

#### DIP, DIPC and 1 more; Program Type: Base

| l <b>ass of Graduates</b><br>2018-19                             | Base/Con Ed/B<br>Base | rokered School<br>Busines                            | -                                                 | Program Administering Ca<br>All All |                      |                 | mpus Cro<br>Al          | Indigenous<br>All    |               |          |                      |              |
|------------------------------------------------------------------|-----------------------|------------------------------------------------------|---------------------------------------------------|-------------------------------------|----------------------|-----------------|-------------------------|----------------------|---------------|----------|----------------------|--------------|
| Overall Employmer                                                | ıt                    |                                                      | Overall Satisfaction                              | with Program                        |                      |                 | Relevance               | e of Progra          | am to Fiel    | d of Em  | ployment             |              |
| Available # of Grad<br>Workforce Employed                        | ls Employment Emp     | ull-time Full-time<br>bloyed Employment<br>rads Rate | 64% 31%                                           | 3%                                  | 2%                   | 0%              | 56%                     | 33%                  | 3%            | -        | 4%                   | 4%           |
| 212 204                                                          |                       | .84 87%                                              | Very Satisfied Somewhat<br>Satisfied              | Somewhat<br>Dissatisfied            | Very<br>Dissatisfied | Not sure        | Very satisfied          | Somewha<br>Satisfied |               |          | Very<br>Dissatisfied | Not sure     |
| Training Related Er<br>Available # of Grad<br>Workforce Employed | ls Employment #of F   | ull-time Full-time<br>bloyed Employment<br>rads Rate | Satisfaction with Sas                             | k Polytech                          | to Rec               | commend         | Program<br>Skills and k |                      | relevant in t | he work  | place                |              |
| 212 137                                                          | 65% 1                 | .30 61%                                              | decision to attend<br>Saskpolytech                | others                              |                      | ytech to others | 959                     | %                    |               |          |                      |              |
| Leastion of Employ                                               |                       |                                                      | 0.404                                             | 000/                                |                      | 0.001           |                         |                      | 29            | ,<br>0   | 20                   | %            |
| Location of Employ                                               | ment                  |                                                      | 94%                                               | 92%                                 |                      | 96%             | Great/Som               | ne Extent            | No Exten      | t At All | Not Sure/No          | t Applicab   |
| 18% 35%                                                          | 13% 11%               | 13% 8%                                               | Satisfaction with Can Satisfied Campus facilities | Dissatisfied                        | Not si               |                 | 829                     | earning pote         |               |          |                      |              |
| Average Annual Sal                                               |                       |                                                      |                                                   | 90%                                 |                      | 8%              |                         |                      | 119           | %        | 79                   | %            |
| 0                                                                | overall (\$)          | 40,266                                               |                                                   | 3070                                |                      |                 | Great/Som               | e Extent             | No Exten      | + Λ+ ΛΠ  | Not Sure/No          | t Applicab   |
| Full-time Training Re                                            | elated (\$)           | 43,046                                               | Campus activities                                 |                                     |                      |                 | Great/Son               | le Exterit           | No Exten      | LALAII   | Not Sure/No          | с Аррпсар    |
| Salary by Location                                               |                       |                                                      | 749                                               | %                                   | 1                    | 17% 10%         | Improved e              | employment           | t opportuni   | ties     |                      |              |
|                                                                  | Overall (\$)          | Full-time Training<br>Related (\$)                   | Instruction delivered                             |                                     |                      |                 | 839                     | %                    | 139           | %        | 40                   | %            |
| Saskatoon                                                        | 36,142                | 46,554                                               |                                                   | 91%                                 |                      | 7%              | Great/Son               | no Extont            | No Exter      | + Λ+ ΛΠ  | Not Sure/No          | t Applicab   |
| Regina                                                           | 44,310                | 45,830                                               |                                                   | 91/0                                |                      | 7 70            | 0.600,000               | LA LACOIL            | NO EXCEN      | C/1C/111 | Not Sure/No          | .c., ppiicau |
| Moose Jaw                                                        | 33,894                | 36,146                                               |                                                   |                                     |                      |                 |                         |                      |               |          |                      |              |
| Prince Albert                                                    | 36,523                | 39,262                                               | Student support services                          | 5                                   |                      |                 | 1                       | 4 C                  | Dealder       | _        |                      |              |
| Elsewhere in SK                                                  | 35,671                | 37,391                                               |                                                   | 86%                                 |                      | 9% 5%           | Location o              | orcurrent            | Residenc      | e        |                      |              |
| Alberta                                                          | 66,480                | 50,867                                               |                                                   | 00-70                               |                      | <u> </u>        |                         |                      |               | Prince   | Elsewhere            | Outsid       |
|                                                                  |                       |                                                      |                                                   |                                     |                      |                 | Saskatoon               | Regina               | Moose Jaw     | Albert   | in SK                | Sask         |
| British Columbia                                                 |                       |                                                      | Educational experience                            |                                     |                      |                 |                         |                      |               |          |                      |              |
| British Columbia<br>Manitoba                                     |                       |                                                      | Educational experience                            |                                     |                      |                 |                         |                      |               |          |                      |              |
|                                                                  | 51,588<br>30,000      | 39,128                                               |                                                   | 95%                                 |                      |                 | 22%                     | 28%                  | 21%           | 11%      | 12%                  | 7%           |