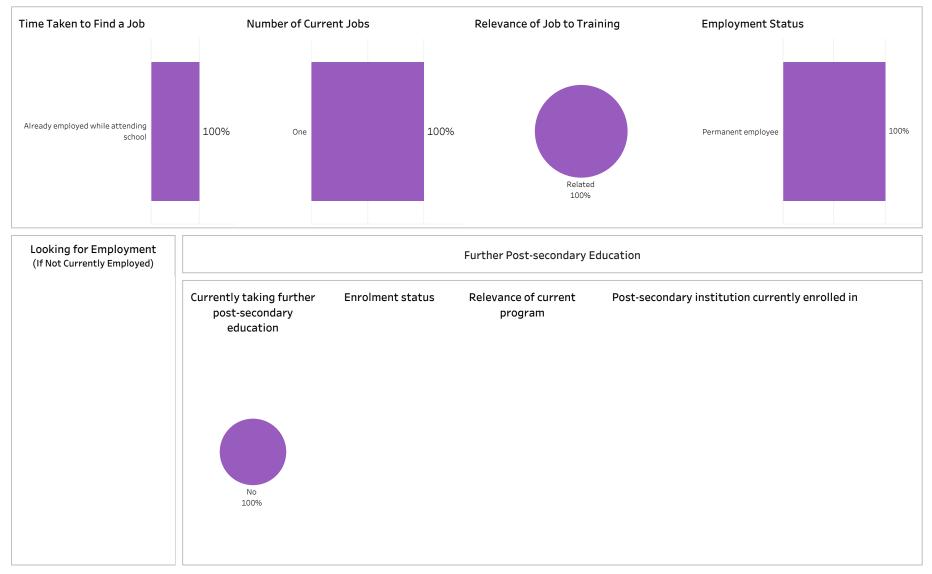

#### Program Type: Con Ed - Sask Polytech Delivered

| Class of GraduatesBase/Con Ed/BrokeredSchool2018-19Con Ed - Sask Polytech DBusiness |                                    |                                           |                                         | Base/Con Ed/BrokeredSchoolProgramAdministeringCon Ed - Sask Polytech DBusinessAccounting Certificate PAll |                       |                                          |                      |                            |                | Campus Credential<br>All |                     |         | Indigenous<br>All    |               |  |  |
|-------------------------------------------------------------------------------------|------------------------------------|-------------------------------------------|-----------------------------------------|-----------------------------------------------------------------------------------------------------------|-----------------------|------------------------------------------|----------------------|----------------------------|----------------|--------------------------|---------------------|---------|----------------------|---------------|--|--|
| Overall Employme                                                                    | nt                                 |                                           |                                         | Overall Sat                                                                                               | tisfaction            | with Program                             | n                    |                            | Relevance      | e of Program             | n to Field          | l of Em | ployment             |               |  |  |
| Available # of Grad<br>Workforce Employe                                            | is Employment                      | # of Full-time<br>Employed<br>Grads       | Full-time<br>Employment<br>Rate         | 27%                                                                                                       | 65%                   | 4%                                       | 0%                   | 4%                         | 42%            | 38%                      | 4%                  |         | 4%                   | 12%           |  |  |
| 23 20                                                                               | 87%                                | 18                                        | 78%                                     | Very Satisfied                                                                                            | Somewhat<br>Satisfied | Somewhat<br>Dissatisfied                 | Very<br>Dissatisfied | Not sure                   | Very satisfied | Somewhat<br>Satisfied    | Somewł<br>Dissatist |         | Very<br>Dissatisfied | Not sure      |  |  |
| Available<br>Workforce     # of Grad<br>Employee       23     17                    | ds Employment                      | # of Full-time<br>Employed<br>Grads<br>16 | Full -time<br>Employment<br>Rate<br>70% | Satisfactic<br>Satisfied wi<br>decision to a                                                              | th the Re<br>attend   | sk Polytech<br>commend program<br>others |                      | commend<br>ytech to others |                | knowledge re             | levant in th        | ne work | place                |               |  |  |
|                                                                                     |                                    | 10                                        | 70%                                     | Saskpolyt                                                                                                 | tech                  | others                                   | Saskpoly             | ytech to others            | 92             | %                        | 4%                  |         | 4                    | %             |  |  |
| Location of Employ                                                                  | ment                               |                                           |                                         | 96%                                                                                                       |                       | 96%                                      | 1                    | 100%                       | Great/Son      | ne Extent                | No Extent           | At All  | Not Sure/No          | ot Applicable |  |  |
| Saskatoon Regina<br>35% 20%                                                         | Moose Jaw Prince<br>Alber<br>5% 5% |                                           | e Outside<br>Sask<br>15%                | Satisfied                                                                                                 | d 📕                   | npus Faciliti<br>Dissatisfied            | es & Service         |                            | Improved e     | earning poter<br>%       | ntial               |         |                      |               |  |  |
| Average Annual Sa                                                                   | lary                               |                                           |                                         | Campus facil                                                                                              |                       |                                          | -                    |                            |                |                          | 4%                  |         | 16                   | 5%            |  |  |
| (<br>Full-time Training R                                                           | Overall (\$)                       |                                           | 40,309<br>42,343                        | Campus activ                                                                                              | 65%<br>vities         |                                          |                      | 35%                        | Great/Son      | ne Extent                | 490<br>No Extent    |         | Not Sure/No          | ot Applicable |  |  |
| Salary by Location                                                                  |                                    |                                           |                                         | 35%                                                                                                       | 5                     |                                          | 62%                  |                            | Improved       | employment o             | opportuniti         | ies     |                      |               |  |  |
|                                                                                     | Overall (\$)                       |                                           | me Training<br>ated (\$)                | Instruction d                                                                                             | lelivered             |                                          |                      |                            | 73             | %                        | 15%                 | 0       | 12                   | 2%            |  |  |
| Saskatoon                                                                           | 34,146                             | 38                                        | 3,849                                   |                                                                                                           |                       | 92%                                      | 1                    | 8%                         | Great/Sor      | ne Extent                | No Extent           | At All  | Not Sure/No          | ot Applicabl  |  |  |
| Regina                                                                              | 46,453                             | 46                                        | 5,453                                   |                                                                                                           |                       |                                          |                      |                            |                |                          |                     |         |                      |               |  |  |
| Moose Jaw                                                                           | 42,328                             | 42                                        | 2,328                                   | Student supp                                                                                              | port services         | 5                                        |                      |                            | Location       | of Current R             | Residence           | 9       |                      |               |  |  |
| Prince Albert                                                                       | 10.055                             |                                           |                                         |                                                                                                           | 65%                   |                                          | 8%                   | 27%                        |                |                          |                     | Prince  | Elsewhere            | Outside       |  |  |
| Elsewhere in SK                                                                     | 46,973                             |                                           | 5,973                                   | Educational                                                                                               | experience            |                                          |                      |                            | Saskatoon      | Regina M                 | oose Jaw            | Albert  | in SK                | Sask          |  |  |
| British Columbia                                                                    | 44,000                             |                                           | 4,000                                   |                                                                                                           | •                     | 85%                                      |                      | 8% 8%                      | 31%            | 23%                      | 4%                  | 4%      | 19%                  | 19%           |  |  |
| Ontario                                                                             | 33,650                             | 33                                        | 3,650                                   |                                                                                                           |                       | 03%                                      |                      | 0% 0%                      |                |                          |                     |         |                      |               |  |  |