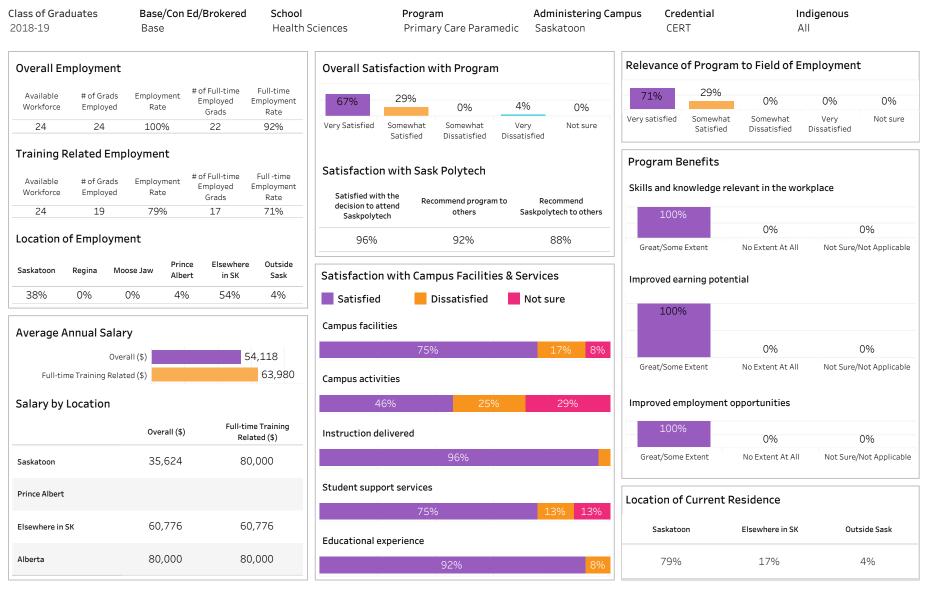

#### Saskatchewan Polytechnic 2018-19 Graduate Follow-up Survey - Program Pages Table of Contents

|                                                                                       | Page |
|---------------------------------------------------------------------------------------|------|
| School of Business                                                                    | 1    |
| School of Business Overall Program Results                                            | 2    |
| School of Business Base Programs Results                                              | 4    |
| School of Business Con Ed Sask Polytech Delivered Programs Results                    | 6    |
| School of Business Con Ed Brokered Programs Results                                   | 8    |
| Accounting                                                                            | 10   |
| Applied Project Management                                                            | 12   |
| Business                                                                              | 14   |
| Business Accountancy                                                                  | 30   |
| Business Management                                                                   | 36   |
| Human Resources Management                                                            | 40   |
| Office Administration                                                                 | 42   |
| Joseph A. Remai School of Construction                                                | 56   |
| Joseph A. Remai School of Construction Overall Program Results                        | 57   |
| Joseph A. Remai School of Construction Base Program Results                           | 59   |
| Joesph A. Remai School of Construction Con Ed Sask Polytech Delivered Program Results | 61   |
| Joseph A. Remai School of Construction Con Ed Brokered Program Results                | 63   |
| Architectural Technologies                                                            | 65   |
| Carpentry                                                                             | 67   |
| Electrician                                                                           | 75   |
| Plumbing & Pipefitting                                                                | 83   |
| Refrigeration & Air Conditioning                                                      | 89   |
| School of Health Sciences                                                             | 91   |
| School of Health Sciences Overall Program Results                                     | 92   |
| School of Health Sciences Base Program Results                                        | 94   |
| School of Health Sciences Con Ed Sask Polytech Delivered Program Results              | 96   |
| School of Health Sciences Con Ed Brokered Program Results                             | 98   |
| Addictions Counselling                                                                | 100  |
| Advanced Care Paramedic                                                               | 102  |

| Combined Laboratory and X-Ray Technology                                                     | 106 |
|----------------------------------------------------------------------------------------------|-----|
| Community Paramedic                                                                          | 108 |
| Continuing Care Assistant                                                                    | 110 |
| Cytotechnology                                                                               | 128 |
| Dental Assisting                                                                             | 130 |
| Health Information Management                                                                | 132 |
| Medical Laboratory Assistant                                                                 | 136 |
| Medical Laboratory Technology                                                                | 138 |
| Medical Radiologic Technology                                                                | 140 |
| Pharmacy Technician                                                                          | 142 |
| Phlebotomy                                                                                   | 146 |
| Primary Care Paramedic                                                                       | 148 |
| Therapeutic Recreation                                                                       | 156 |
| Veterinary Technology                                                                        | 160 |
| School of Hospitality and Tourism                                                            | 162 |
| School of Hospitality and Tourism Overall Program Results                                    | 163 |
| School of Hospitality and Tourism Base Program Results                                       | 165 |
| School of Hospitality and Tourism Con Ed Sask Polytech Delivered Program Results             | 167 |
| School of Hospitality and Tourism Con Ed Brokered Program Results                            | 169 |
| Culinary Arts                                                                                | 171 |
| Food and Beverage Service                                                                    | 173 |
| Food and Nutrition Management                                                                | 177 |
| Food Service Cook                                                                            | 179 |
| Hotel and Restaurant Management                                                              | 183 |
| Professional Cooking                                                                         | 185 |
| Recreation and Community Development                                                         | 191 |
| Retail Meat Specialist                                                                       | 193 |
| School of Human Services and Community Safety                                                | 195 |
| School of Human Services and Community Safety Overall Program Results                        | 196 |
| School of Human Services and Community Safety Base Program Results                           | 198 |
| School of Human Services and Community Safety Con Ed Sask Polytech Delivered Program Results | 200 |
| School of Human Services and Community Safety Con Ed Brokered Program Results                | 202 |
| Aboriginal Policing Preparation                                                              | 204 |
| Correctional Studies                                                                         | 210 |
|                                                                                              |     |