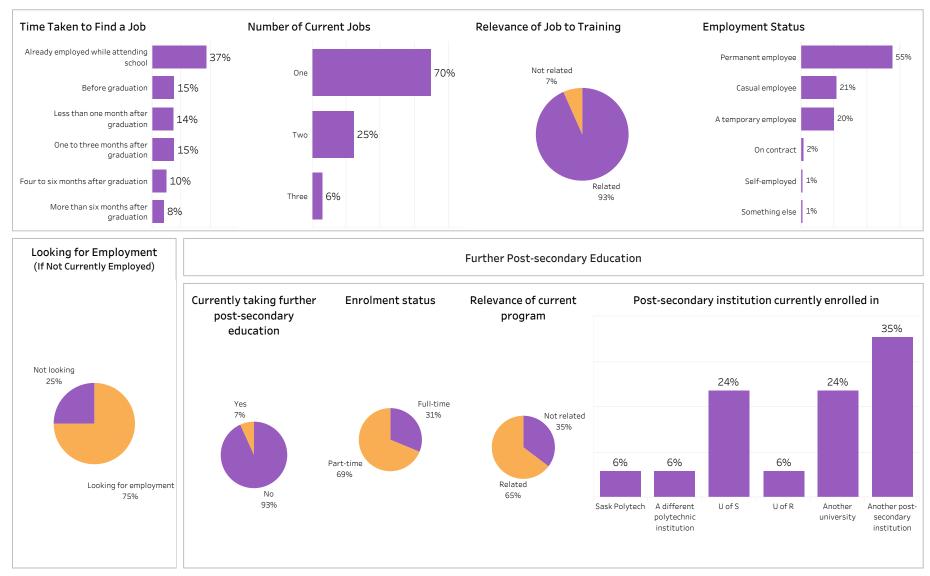

Base/Con Ed/Brokered School Administering Campus Class of Graduates Program Credential Indigenous All All Business All Multiple values All Relevance of Program to Field of Employment **Overall Employment Overall Satisfaction with Program** # of Full-time Full-time 32% # of Grads Employment 36% 3% 4% 5% Employed Employment 57% 60% 3% 2% Employed Rate 0% Grads Rate Somewhat Very satisfied Somewhat Very Not sure 363 94% 323 84% Very Satisfied Somewhat Somewhat Very Not sure Satisfied Dissatisfied Dissatisfied Satisfied Dissatisfied Dissatisfied Training Related Employment **Program Benefits** Satisfaction with Sask Polytech # of Full-time Full -time # of Grads Employment Employed Employment Skills and knowledge relevant in the workplace Employed Rate Satisfied with the Grads Rate Recommend program to Recommend decision to attend 254 66% 236 61% others Saskpolytech to others Saskpolytech 5% 3% Location of Employment 94% 93% 96% Great/Some Extent No Extent At All Not Sure/Not Applicable Prince Elsewhere Outside Regina Moose Jaw Satisfaction with Campus Facilities & Services Albert in SK Sask Improved earning potential 32% 8% 7% 26% 6% Satisfied Dissatisfied Not sure 81% **Campus facilities** Average Annual Salary 11% 7% 6% 11% Overall (\$) 42.835 Great/Some Extent No Extent At All Not Sure/Not Applicable 46,324 Full-time Training Related (\$) **Campus** activities Salary by Location Improved employment opportunities Full-time Training Overall (\$) Instruction delivered 13% 6% Related (\$) 43,988 53,219 Great/Some Extent No Extent At All Not Sure/Not Applicable 47,510 49.639 35,951 36,587 Student support services 38,963 42.490 Location of Current Residence 36,734 40,907 9% 10% 59,184 45,650 Prince Elsewhere Outside 44,000 44,000 Saskatoon Moose Jaw Regina Albert in SK Sask Educational experience 47.841 36.389 20% 27% 13% 6% 27% 6% 55,500