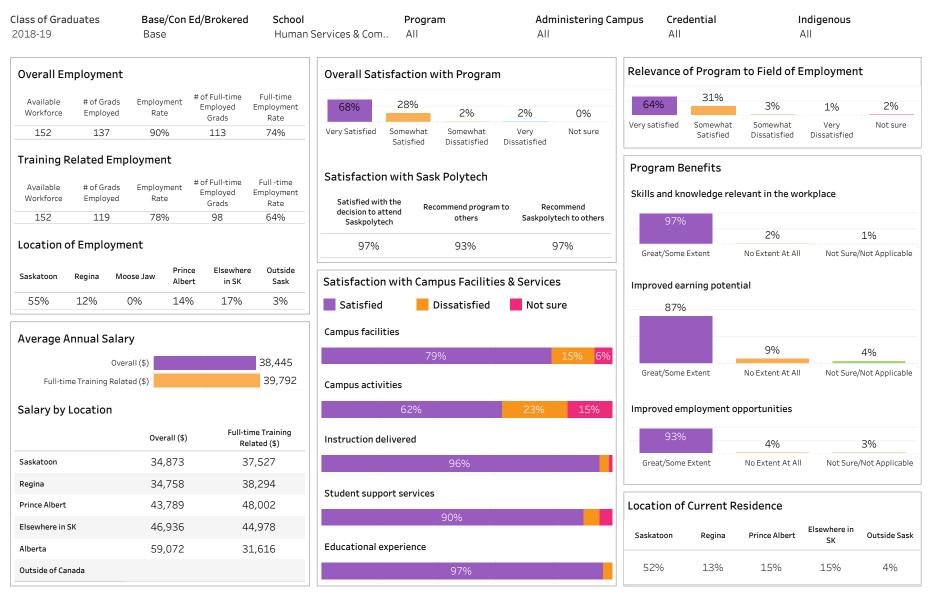

#### Introduction

Saskatchewan Polytechnic ("Sask Polytech") annually surveys its graduates in certificate, diploma, and degree programs to determine their employment status six months to a year after graduation.

Graduates are asked to report on their employment status, employment in a training related occupation, location of employment, overall satisfaction with their program, as well as satisfaction with preparedness for employment in a training related field.

The survey of 2018-19 graduates was conducted between February and May of 2020. Out of a valid sample of 4,140 graduates, 2,475 completed the survey. The response rate was 60%.

#### Data Limitation

At institution level, the results from this survey are very reliable with a margin of error of +/- 1.2% at a 95% confidence level. Results at the program level may not be statistically reliable due to small sample sizes. Caution is needed when interpreting those results.