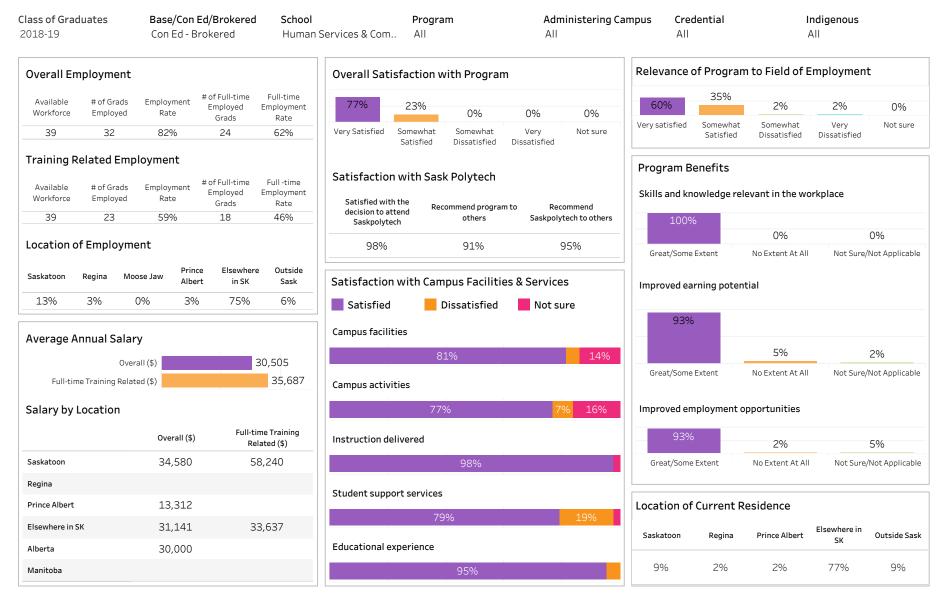

#### Saskatchewan Polytechnic 2018-19 Graduate Follow-up Survey - Program Pages Table of Contents

|                                                                                       | Page |
|---------------------------------------------------------------------------------------|------|
| School of Business                                                                    | 1    |
| School of Business Overall Program Results                                            | 2    |
| School of Business Base Programs Results                                              | 4    |
| School of Business Con Ed Sask Polytech Delivered Programs Results                    | 6    |
| School of Business Con Ed Brokered Programs Results                                   | 8    |
| Accounting                                                                            | 10   |
| Applied Project Management                                                            | 12   |
| Business                                                                              | 14   |
| Business Accountancy                                                                  | 30   |
| Business Management                                                                   | 36   |
| Human Resources Management                                                            | 40   |
| Office Administration                                                                 | 42   |
| Joseph A. Remai School of Construction                                                | 56   |
| Joseph A. Remai School of Construction Overall Program Results                        | 57   |
| Joseph A. Remai School of Construction Base Program Results                           | 59   |
| Joesph A. Remai School of Construction Con Ed Sask Polytech Delivered Program Results | 61   |
| Joseph A. Remai School of Construction Con Ed Brokered Program Results                | 63   |
| Architectural Technologies                                                            | 65   |
| Carpentry                                                                             | 67   |
| Electrician                                                                           | 75   |
| Plumbing & Pipefitting                                                                | 83   |
| Refrigeration & Air Conditioning                                                      | 89   |
| School of Health Sciences                                                             | 91   |
| School of Health Sciences Overall Program Results                                     | 92   |
| School of Health Sciences Base Program Results                                        | 94   |
| School of Health Sciences Con Ed Sask Polytech Delivered Program Results              | 96   |
| School of Health Sciences Con Ed Brokered Program Results                             | 98   |
| Addictions Counselling                                                                | 100  |
| Advanced Care Paramedic                                                               | 102  |

| Combined Laboratory and X-Ray Technology                                                     | 106 |
|----------------------------------------------------------------------------------------------|-----|
| Community Paramedic                                                                          | 108 |
| Continuing Care Assistant                                                                    | 110 |
| Cytotechnology                                                                               | 128 |
| Dental Assisting                                                                             | 130 |
| Health Information Management                                                                | 132 |
| Medical Laboratory Assistant                                                                 | 136 |
| Medical Laboratory Technology                                                                | 138 |
| Medical Radiologic Technology                                                                | 140 |
| Pharmacy Technician                                                                          | 142 |
| Phlebotomy                                                                                   | 146 |
| Primary Care Paramedic                                                                       | 148 |
| Therapeutic Recreation                                                                       | 156 |
| Veterinary Technology                                                                        | 160 |
| School of Hospitality and Tourism                                                            | 162 |
| School of Hospitality and Tourism Overall Program Results                                    | 163 |
| School of Hospitality and Tourism Base Program Results                                       | 165 |
| School of Hospitality and Tourism Con Ed Sask Polytech Delivered Program Results             | 167 |
| School of Hospitality and Tourism Con Ed Brokered Program Results                            | 169 |
| Culinary Arts                                                                                | 171 |
| Food and Beverage Service                                                                    | 173 |
| Food and Nutrition Management                                                                | 177 |
| Food Service Cook                                                                            | 179 |
| Hotel and Restaurant Management                                                              | 183 |
| Professional Cooking                                                                         | 185 |
| Recreation and Community Development                                                         | 191 |
| Retail Meat Specialist                                                                       | 193 |
| School of Human Services and Community Safety                                                | 195 |
| School of Human Services and Community Safety Overall Program Results                        | 196 |
| School of Human Services and Community Safety Base Program Results                           | 198 |
| School of Human Services and Community Safety Con Ed Sask Polytech Delivered Program Results | 200 |
| School of Human Services and Community Safety Con Ed Brokered Program Results                | 202 |
| Aboriginal Policing Preparation                                                              | 204 |
| Correctional Studies                                                                         | 210 |
|                                                                                              |     |

| Court Services Administrator                                                                | 212 |
|---------------------------------------------------------------------------------------------|-----|
| Disability Support Worker                                                                   | 216 |
| Early Childhood Education                                                                   | 220 |
| Educational Assistant                                                                       | 248 |
| Esthetician - Skin Care Technician                                                          | 254 |
| Esthetician - Nail Technician                                                               | 256 |
| Funeral Service                                                                             | 258 |
| Hairstylist                                                                                 | 260 |
| Occupational Health and Safety                                                              | 264 |
| Security Officer                                                                            | 266 |
| Victim Services Coordination                                                                | 270 |
| Youth Care Worker                                                                           | 276 |
| School of Information and Communications Technology                                         | 290 |
| School of Information and Communications Technology Overall Program Results                 | 291 |
| School of Information and Communications Technology Base Program Results                    | 293 |
| School of Information and Communications Technology Sask Polytech Delivered Program Results | 295 |
| Business Information Systems                                                                | 297 |
| Computer Networking Technician                                                              | 299 |
| Computer Systems Technology                                                                 | 301 |
| Graphic Communications                                                                      | 303 |
| Interactive Design and Technology                                                           | 305 |
| Library Clerk                                                                               | 309 |
| Telecommunications and Networking Technician                                                | 311 |
| Web Site Design and Development                                                             | 313 |
| School of Mining, Energy and Manufacturing                                                  | 315 |
| School of Mining, Energy and Manufacturing Overall Program Results                          | 316 |
| School of Mining, Energy and Manufacturing Base Program Results                             | 318 |
| School of Mining, Energy and Manufacturing Con Ed Sask Polytech Delivered Program Results   | 320 |
| School of Mining, Energy and Manufacturing Con Ed Brokered Program Results                  | 322 |
| Building Systems Technician                                                                 | 324 |
| CAD/CAM Engineering Technology                                                              | 326 |
| Chemical Technology                                                                         | 328 |
| Computer Engineering Technology                                                             | 330 |
| Electrical Engineering Technology                                                           | 332 |
|                                                                                             |     |