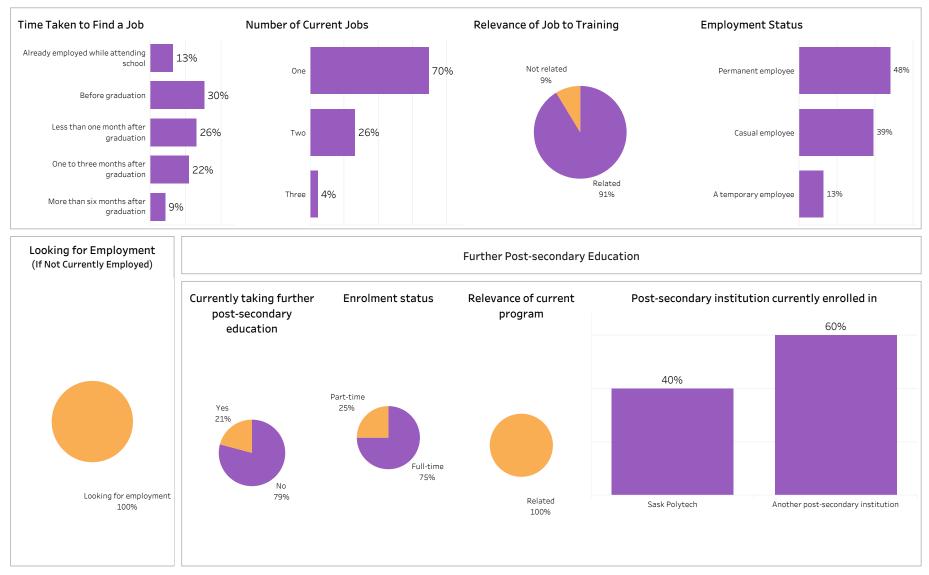

#### DIP, DIPC and 1 more; Program Type: Base

| l <b>ass of Graduates</b><br>2018-19                             | Base/Con Ed/B<br>Base | rokered School<br>Busines                            | -                                                 | Program Administering Ca<br>All All |                      |                 | mpus Cro<br>Al          | Indigenous<br>All    |               |          |                      |              |
|------------------------------------------------------------------|-----------------------|------------------------------------------------------|---------------------------------------------------|-------------------------------------|----------------------|-----------------|-------------------------|----------------------|---------------|----------|----------------------|--------------|
| Overall Employmer                                                | ıt                    |                                                      | Overall Satisfaction                              | with Program                        |                      |                 | Relevance               | e of Progra          | am to Fiel    | d of Em  | ployment             |              |
| Available # of Grad<br>Workforce Employed                        | ls Employment Emp     | ull-time Full-time<br>bloyed Employment<br>rads Rate | 64% 31%                                           | 3%                                  | 2%                   | 0%              | 56%                     | 33%                  | 3%            | -        | 4%                   | 4%           |
| 212 204                                                          |                       | .84 87%                                              | Very Satisfied Somewhat<br>Satisfied              | Somewhat<br>Dissatisfied            | Very<br>Dissatisfied | Not sure        | Very satisfied          | Somewha<br>Satisfied |               |          | Very<br>Dissatisfied | Not sure     |
| Training Related Er<br>Available # of Grad<br>Workforce Employed | ls Employment #of F   | ull-time Full-time<br>bloyed Employment<br>rads Rate | Satisfaction with Sas                             | k Polytech                          | to Rec               | commend         | Program<br>Skills and k |                      | relevant in t | he work  | place                |              |
| 212 137                                                          | 65% 1                 | .30 61%                                              | decision to attend<br>Saskpolytech                | others                              |                      | ytech to others | 959                     | %                    |               |          |                      |              |
| Leastion of Employ                                               |                       |                                                      | 0.404                                             | 000/                                |                      | 0.001           |                         |                      | 29            | ,<br>0   | 20                   | %            |
| Location of Employ                                               | ment                  |                                                      | 94%                                               | 92%                                 |                      | 96%             | Great/Som               | ne Extent            | No Exten      | t At All | Not Sure/No          | t Applicab   |
| 18% 35%                                                          | 13% 11%               | 13% 8%                                               | Satisfaction with Can Satisfied Campus facilities | Dissatisfied                        | Not si               |                 | 829                     | earning pote         |               |          |                      |              |
| Average Annual Sal                                               |                       |                                                      |                                                   | 90%                                 |                      | 8%              |                         |                      | 119           | %        | 79                   | %            |
| 0                                                                | overall (\$)          | 40,266                                               |                                                   | 3070                                |                      |                 | Great/Som               | e Extent             | No Exten      | + Λ+ ΛΠ  | Not Sure/No          | t Applicab   |
| Full-time Training Re                                            | elated (\$)           | 43,046                                               | Campus activities                                 |                                     |                      |                 | Great/Son               | le Exterit           | No Exten      | LALAII   | Not Sure/No          | с Аррпсар    |
| Salary by Location                                               |                       |                                                      | 749                                               | %                                   | 1                    | 17% 10%         | Improved e              | employment           | t opportuni   | ties     |                      |              |
|                                                                  | Overall (\$)          | Full-time Training<br>Related (\$)                   | Instruction delivered                             |                                     |                      |                 | 839                     | %                    | 139           | %        | 40                   | %            |
| Saskatoon                                                        | 36,142                | 46,554                                               |                                                   | 91%                                 |                      | 7%              | Great/Son               | no Extont            | No Exter      | + Λ+ ΛΠ  | Not Sure/No          | t Applicab   |
| Regina                                                           | 44,310                | 45,830                                               |                                                   | 91/0                                |                      | 7 70            | 0.600,000               | LA LACOIL            | NO EXCEN      | C/1C/111 | Not Sure/No          | .c., ppiicau |
| Moose Jaw                                                        | 33,894                | 36,146                                               |                                                   |                                     |                      |                 |                         |                      |               |          |                      |              |
| Prince Albert                                                    | 36,523                | 39,262                                               | Student support services                          | 5                                   |                      |                 | 1                       | 4 C                  | Dealder       | _        |                      |              |
| Elsewhere in SK                                                  | 35,671                | 37,391                                               |                                                   | 86%                                 |                      | 9% 5%           | Location o              | orcurrent            | Residenc      | e        |                      |              |
| Alberta                                                          | 66,480                | 50,867                                               |                                                   | 00-70                               |                      | <u> </u>        |                         |                      |               | Prince   | Elsewhere            | Outsid       |
|                                                                  |                       |                                                      |                                                   |                                     |                      |                 | Saskatoon               | Regina               | Moose Jaw     | Albert   | in SK                | Sask         |
| British Columbia                                                 |                       |                                                      | Educational experience                            |                                     |                      |                 |                         |                      |               |          |                      |              |
| British Columbia<br>Manitoba                                     |                       |                                                      | Educational experience                            |                                     |                      |                 |                         |                      |               |          |                      |              |
|                                                                  | 51,588<br>30,000      | 39,128                                               |                                                   | 95%                                 |                      |                 | 22%                     | 28%                  | 21%           | 11%      | 12%                  | 7%           |

Summary of Results (2/2)

ASKATCHEWAN

Campus: Moose Jaw, Prince Albert, Regina and 1 more; School: Business; Program: All; Credential: CERT,

DIP, DIPC and 1 more; Program Type: Base

Number of Respondents: 243