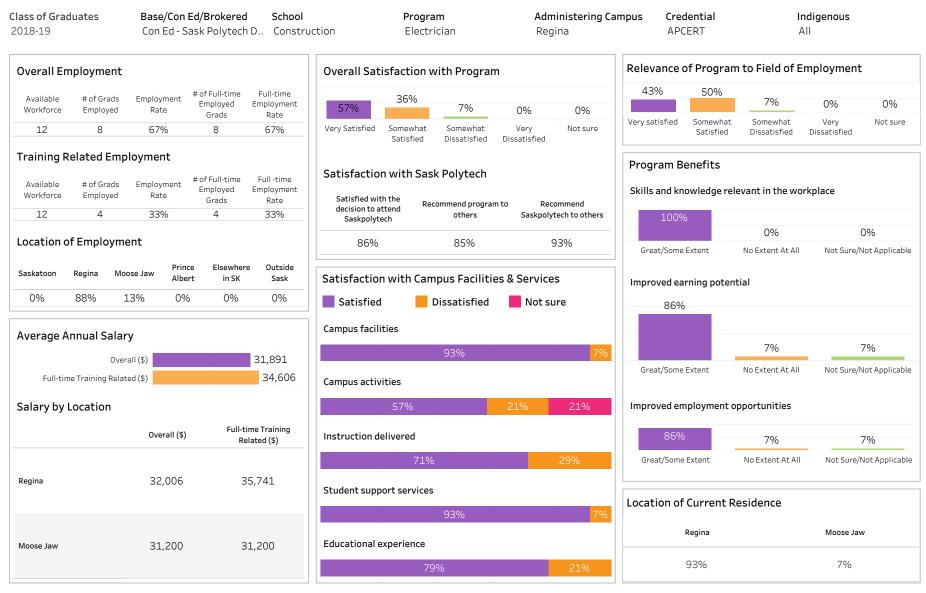

#### Sask Polytech Delivered

Institutional Research and Analysis (IR&A)

Number of Respondents: 14

Summary of Results (2/2)

Campus: Regina; School: Construction; Program: Electrician; Credential: APCERT & CERT; Program Type:

ASKATCHEWAN

## Con Ed - Sask Polytech Delivered

Number of Respondents: 14

Summary of Results (1/2)

School: Construction; Program: Electrician; Campus: Saskatoon; Credential: APCERT; Program Type: Con

Ed - Sask Polytech Delivered