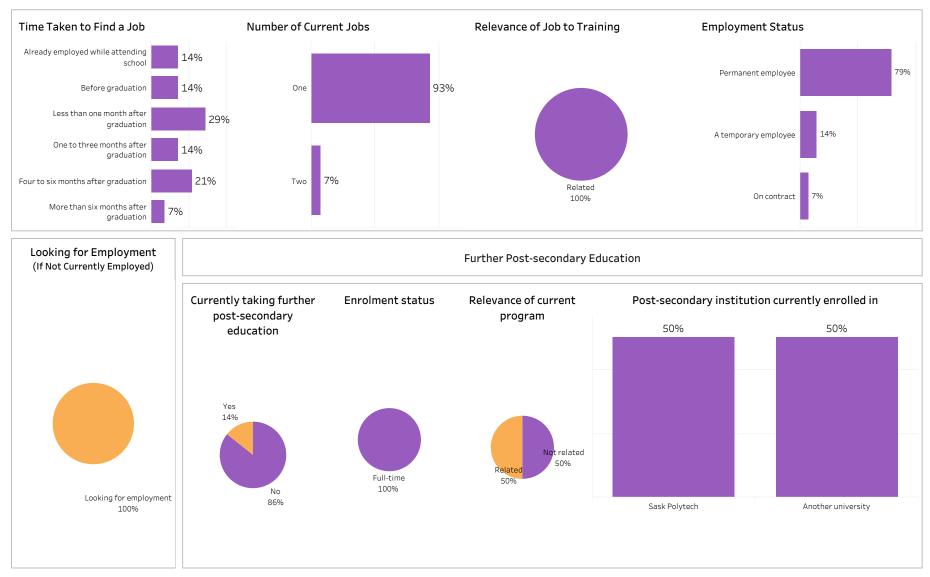

Graduates are asked to report on their employment status, employment in a training related occupation, location of employment, overall satisfaction with their program, as well as satisfaction with preparedness for employment in a training related field.

The survey of 2018-19 graduates was conducted between February and May of 2020. Out of a valid sample of 4,140 graduates, 2,475 completed the survey. The response rate was 60%.