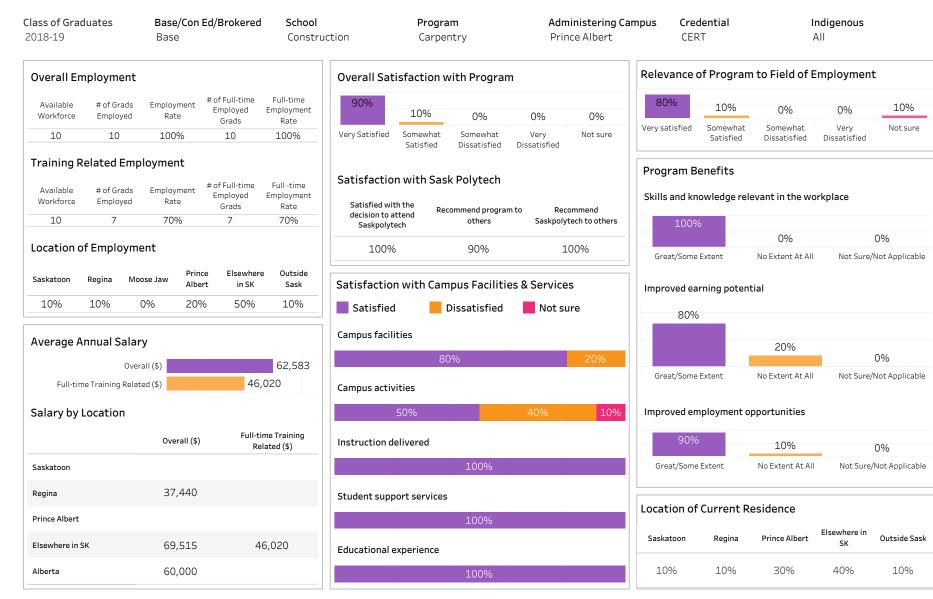

Ed - Brokered

Summary of Results (2/2)

Campus: Prince Albert; School: Construction; Program: Carpentry; Credential: APCERT; Program Type: Con

ASKATCHEWAN

Ed - Brokered

Number of Respondents: 4

Summary of Results (1/2)

School: Construction; Program: Carpentry; Campus: Saskatoon; Credential: APCERT; Program Type: Con

Ed - Sask Polytech Delivered

Institutional Research and Analysis (IR&A)

Number of Respondents: 4

Summary of Results (2/2)

Campus: Saskatoon; School: Construction; Program: Carpentry; Credential: APCERT; Program Type: Con Ed

## - Sask Polytech Delivered

Number of Respondents: 4

Summary of Results (1/2)

School: Construction; Program: Carpentry; Campus: Moose Jaw; Credential: CERT; Program Type: Base

Number of Respondents: 16

Summary of Results (2/2)