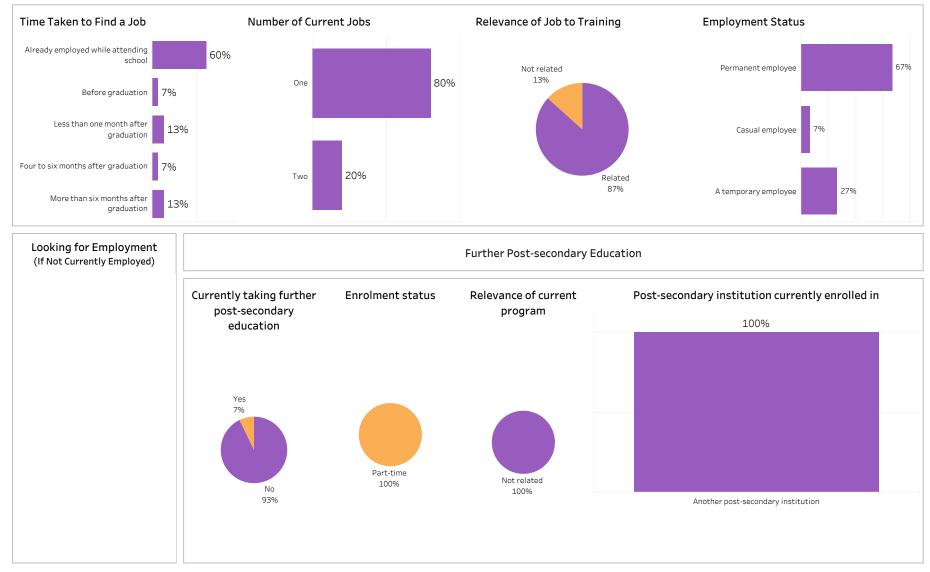

#### DIP, DIPC and 1 more; Program Type: Base

| l <b>ass of Graduates</b><br>2018-19                             | Base/Con Ed/B<br>Base | rokered School<br>Busines                            | -                                                 | Program Administering Ca<br>All All |                      |                 | mpus Cro<br>Al          | Indigenous<br>All    |               |          |                      |              |
|------------------------------------------------------------------|-----------------------|------------------------------------------------------|---------------------------------------------------|-------------------------------------|----------------------|-----------------|-------------------------|----------------------|---------------|----------|----------------------|--------------|
| Overall Employmer                                                | ıt                    |                                                      | Overall Satisfaction                              | with Program                        |                      |                 | Relevance               | e of Progra          | am to Fiel    | d of Em  | ployment             |              |
| Available # of Grad<br>Workforce Employed                        | ls Employment Emp     | ull-time Full-time<br>bloyed Employment<br>rads Rate | 64% 31%                                           | 3%                                  | 2%                   | 0%              | 56%                     | 33%                  | 3%            | -        | 4%                   | 4%           |
| 212 204                                                          |                       | .84 87%                                              | Very Satisfied Somewhat<br>Satisfied              | Somewhat<br>Dissatisfied            | Very<br>Dissatisfied | Not sure        | Very satisfied          | Somewha<br>Satisfied |               |          | Very<br>Dissatisfied | Not sure     |
| Training Related Er<br>Available # of Grad<br>Workforce Employed | ls Employment #of F   | ull-time Full-time<br>bloyed Employment<br>rads Rate | Satisfaction with Sas                             | k Polytech                          | to Rec               | commend         | Program<br>Skills and k |                      | relevant in t | he work  | place                |              |
| 212 137                                                          | 65% 1                 | .30 61%                                              | decision to attend<br>Saskpolytech                | others                              |                      | ytech to others | 959                     | %                    |               |          |                      |              |
| Leastion of Employ                                               |                       |                                                      | 0.404                                             | 000/                                |                      | 0.001           |                         |                      | 29            | ,<br>0   | 20                   | %            |
| Location of Employ                                               | ment                  |                                                      | 94%                                               | 92%                                 |                      | 96%             | Great/Som               | ne Extent            | No Exten      | t At All | Not Sure/No          | t Applicab   |
| 18% 35%                                                          | 13% 11%               | 13% 8%                                               | Satisfaction with Can Satisfied Campus facilities | Dissatisfied                        | Not si               |                 | 829                     | earning pote         |               |          |                      |              |
| Average Annual Sal                                               |                       |                                                      |                                                   | 90%                                 |                      | 8%              |                         |                      | 119           | %        | 79                   | %            |
| 0                                                                | overall (\$)          | 40,266                                               |                                                   | 3070                                |                      |                 | Great/Som               | e Extent             | No Exten      | + Λ+ ΛΠ  | Not Sure/No          | t Applicab   |
| Full-time Training Re                                            | elated (\$)           | 43,046                                               | Campus activities                                 |                                     |                      |                 | Great/Son               | le Exterit           | No Exten      | LALAII   | Not Sure/No          | с Аррпсар    |
| Salary by Location                                               |                       |                                                      | 749                                               | %                                   | 1                    | 17% 10%         | Improved e              | employment           | t opportuni   | ties     |                      |              |
|                                                                  | Overall (\$)          | Full-time Training<br>Related (\$)                   | Instruction delivered                             |                                     |                      |                 | 839                     | %                    | 139           | %        | 40                   | %            |
| Saskatoon                                                        | 36,142                | 46,554                                               |                                                   | 91%                                 |                      | 7%              | Great/Son               | no Extont            | No Exter      | + Λ+ ΛΠ  | Not Sure/No          | t Applicab   |
| Regina                                                           | 44,310                | 45,830                                               |                                                   | 91/0                                |                      | 7 70            | 0.600,000               | LA LACOIL            | NO EXCEN      | C/1C/111 | Not Sure/No          | .c., ppiicau |
| Moose Jaw                                                        | 33,894                | 36,146                                               |                                                   |                                     |                      |                 |                         |                      |               |          |                      |              |
| Prince Albert                                                    | 36,523                | 39,262                                               | Student support services                          | 5                                   |                      |                 | 1                       | 4 C                  | Dealder       | _        |                      |              |
| Elsewhere in SK                                                  | 35,671                | 37,391                                               |                                                   | 86%                                 |                      | 9% 5%           | Location o              | orcurrent            | Residenc      | e        |                      |              |
| Alberta                                                          | 66,480                | 50,867                                               |                                                   | 00-70                               |                      | <u> </u>        |                         |                      |               | Prince   | Elsewhere            | Outsid       |
|                                                                  |                       |                                                      |                                                   |                                     |                      |                 | Saskatoon               | Regina               | Moose Jaw     | Albert   | in SK                | Sask         |
| British Columbia                                                 |                       |                                                      | Educational experience                            |                                     |                      |                 |                         |                      |               |          |                      |              |
| British Columbia<br>Manitoba                                     |                       |                                                      | Educational experience                            |                                     |                      |                 |                         |                      |               |          |                      |              |
|                                                                  | 51,588<br>30,000      | 39,128                                               |                                                   | 95%                                 |                      |                 | 22%                     | 28%                  | 21%           | 11%      | 12%                  | 7%           |