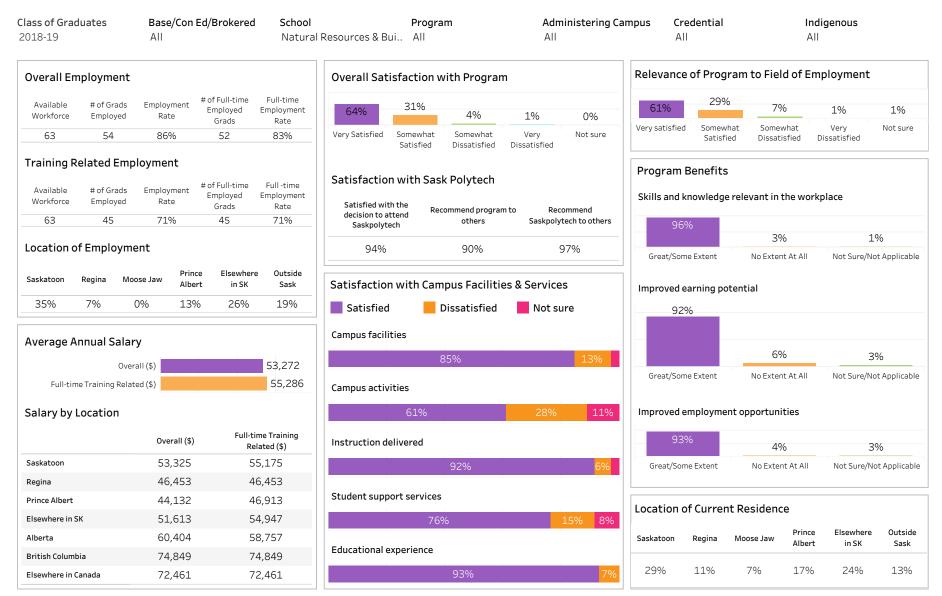

| Electronic Systems Engineering Technology                                                         | 334 |
|---------------------------------------------------------------------------------------------------|-----|
| Engineering Design and Drafting Technology                                                        | 336 |
| Fabricator - Welder                                                                               | 338 |
| Geomatics and Surveying Engineering Technology                                                    | 342 |
| Industrial Mechanics                                                                              | 344 |
| Innovative Manufacturing                                                                          | 348 |
| Instrumentation Engineering Technology                                                            | 350 |
| Machinist                                                                                         | 352 |
| Mechanical Engineering Technology                                                                 | 356 |
| Mining Engineering Technology                                                                     | 358 |
| Power Engineering Technician                                                                      | 360 |
| Power Engineering Technology                                                                      | 364 |
| Production Line Welding                                                                           | 366 |
| Welding                                                                                           | 368 |
| School of Natural Resources and Built Environment                                                 | 382 |
| School of Natural Resources and Built Environment Overall Program Results                         | 383 |
| School of Natural Resources and Built Environment Base Program Results                            | 385 |
| School of Natural Resources and Built Environment Con Ed Sask Polytech Delivered Programs Results | 387 |
| School of Natural Resources and Built Environment Con Ed Brokered Program Results                 | 389 |
| BioScience Technology                                                                             | 391 |
| Civil Engineering Technologies                                                                    | 393 |
| Civil Technician                                                                                  | 395 |
| Environmental Engineering Technology                                                              | 399 |
| Geographic Information Science                                                                    | 401 |
| Integrated Resource Management                                                                    | 403 |
| Resource and Environmental Law                                                                    | 405 |
| Water and Wastewater Technician                                                                   | 407 |
| School of Nursing                                                                                 | 409 |
| School of Nursing Overall Program Results                                                         | 410 |
| School of Nursing Base Program Results                                                            | 412 |
| School of Nursing Con Ed Sask Polytech Delivered Program Results                                  | 414 |
| School of Nursing Con Ed Sask Polytech Brokered Program Results                                   | 416 |
| Critical Care Nursing                                                                             | 418 |
| Diabetes Education for Health Care Professionals                                                  | 420 |