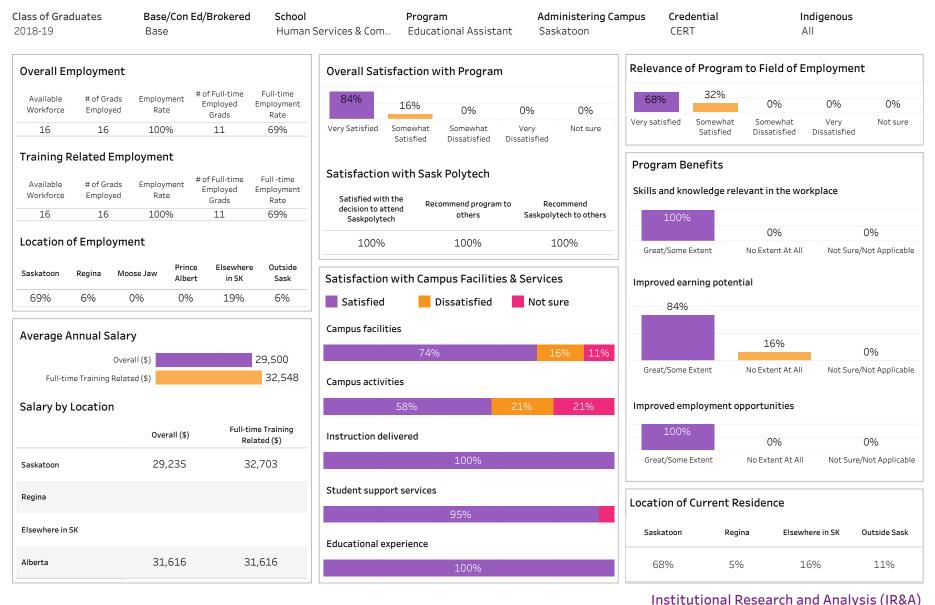

#### Summary of Results (1/2)

School: Human Services & Community Safety; Program: Early Childhood Education; Campus: Prince Albert; Credential: CERT; Program Type: Con Ed - Brokered Number of Respondents: 2

Base/Con Ed/Brokered Class of Graduates School Program Administering Campus Credential Indigenous 2018-19 Con Ed - Brokered Human Services & Com.. Early Childhood Educati.. Prince Albert CERT All Relevance of Program to Field of Employment **Overall Employment Overall Satisfaction with Program** 50% 50% # of Full-time Full-time 50% 50% Available # of Grads Employment Employed Employment 0% 0% 0% Workforce 0% 0% Employed Rate 0% Grads Rate Somewhat Very Very satisfied Somewhat Not sure 2 2 100% 2 100% Verv Satisfied Somewhat Somewhat Very Not sure Satisfied Dissatisfied Dissatisfied Satisfied Dissatisfied Dissatisfied **Training Related Employment Program Benefits** Satisfaction with Sask Polytech # of Full-time Full -time Available # of Grads Employment Employed Employment Skills and knowledge relevant in the workplace Workforce Employed Rate Satisfied with the Grads Rate Recommend program to Recommend decision to attend 2 2 100% 2 100% others Saskpolytech to others Saskpolytech 0% 0% Location of Employment 100% 100% 100% Great/Some Extent No Extent At All Not Sure/Not Applicable Prince Elsewhere Outside Saskatoon Regina Moose Jaw in SK Satisfaction with Campus Facilities & Services Albert Sask Improved earning potential 0% 0% 0% 0% 100% 0% Satisfied Dissatisfied Not sure 100% Campus facilities Average Annual Salary 0% 0% Overall (\$) 29.328 Great/Some Extent Not Sure/Not Applicable No Extent At All 29,328 Full-time Training Related (\$) **Campus** activities Salary by Location Improved employment opportunities Full-time Training Overall (\$) Instruction delivered Related (\$) 0% 0% Great/Some Extent No Extent At All Not Sure/Not Applicable Student support services Location of Current Residence 29,328 29,328 Elsewhere in SK Elsewhere in SK Educational experience 100%

Summary of Results (2/2)

Campus: Prince Albert; School: Human Services & Community Safety; Program: Early Childhood Education;

Credential: CERT; Program Type: Con Ed - Brokered

ASKATCHEWAN

Summary of Results (1/2)

School: Human Services & Community Safety; Program: Early Childhood Education; Campus: Regina;

Credential: CERT; Program Type: Base

Institutional Research and Analysis (IR&A)

Number of Respondents:

16

Summary of Results (2/2)

ASKATCHEWAN

Campus: Regina; School: Human Services & Community Safety; Program: Early Childhood Education;

Credential: CERT; Program Type: Base

Number of Respondents: 16

Summary of Results (1/2)

School: Human Services & Community Safety; Program: Early Childhood Education; Campus: Regina; Credential: CERT; Program Type: Con Ed - Sask Polytech Delivered

| Class of Grad<br>2018-19                                                                                                                                                                                                                | ss of GraduatesBase/Con Ed/BrokeredSchool18-19Con Ed - Sask Polytech DHuman |                             | Program Administering (<br>Services & Com Early Childhood Educati Regina |                                 |                                           |                       |                                       | ampus Cree<br>CEF    | <b>dential</b><br>R⊤       | <b>Indigenous</b><br>All                                        |                 |                  |              |                |  |
|-----------------------------------------------------------------------------------------------------------------------------------------------------------------------------------------------------------------------------------------|-----------------------------------------------------------------------------|-----------------------------|--------------------------------------------------------------------------|---------------------------------|-------------------------------------------|-----------------------|---------------------------------------|----------------------|----------------------------|-----------------------------------------------------------------|-----------------|------------------|--------------|----------------|--|
| Overall Em                                                                                                                                                                                                                              | nployment                                                                   |                             |                                                                          |                                 | Overall Sat                               | isfaction v           | with Prograr                          | n                    |                            | Relevance                                                       | of Program      | n to Field of E  | mploymen     | t              |  |
| Available<br>Workforce                                                                                                                                                                                                                  | # of Grads<br>Employed                                                      | Employment<br>Rate          | # of Full-time<br>Employed<br>Grads                                      | Full-time<br>Employment<br>Rate | 50%                                       | 50%                   | 0%                                    | 0%                   | 0%                         | 83%<br>Very satisfied                                           | 17%<br>Somewhat | 0%<br>Somewhat   | 0%<br>Very   | 0%<br>Not sure |  |
| 6<br>Training P                                                                                                                                                                                                                         | 6<br>Pelated Emr                                                            | 100%                        | 6                                                                        | 100%                            | Very Satisfied                            | Somewhat<br>Satisfied | Somewhat<br>Dissatisfied              | Very<br>Dissatisfied | Not sure                   |                                                                 | Satisfied       | Dissatisfied     | Dissatisfied |                |  |
| Training Related Employment         Available       # of Grads       Employment       # of Full-time       Full-time         Workforce       Employed       Rate       Grads       Rate         6       6       100%       6       100% |                                                                             |                             |                                                                          |                                 | Satisfactio<br>Satisfied wirdecision to a | th the Real           | k Polytech                            |                      | commend<br>ytech to others | Program Benefits Skills and knowledge relevant in the workplace |                 |                  |              |                |  |
|                                                                                                                                                                                                                                         | of Employm                                                                  |                             |                                                                          |                                 | Saskpolyt                                 |                       | 100%                                  |                      | 100%                       | 1009                                                            | D               | 0%               |              | 0%             |  |
| 0%<br>Average A                                                                                                                                                                                                                         | 83%<br>.nnual Salaı                                                         | озе јалу Аlbe<br>0% 09<br>У |                                                                          | Sask<br>0%                      | Campus facil                              | i 📕                   | npus Facilitio<br>Dissatisfied<br>839 | Not s                |                            | Improved ea                                                     |                 | 0%               |              | 0%             |  |
| Full-tim                                                                                                                                                                                                                                | Over<br>ne Training Relat                                                   | rall (\$)<br>red (\$)       |                                                                          | 34,900<br>34,900                | Campus activ                              | vities                |                                       |                      | ,                          | Great/Some                                                      | Extent          | No Extent At All |              | Not Applicable |  |
| Salary by L                                                                                                                                                                                                                             | Location                                                                    |                             |                                                                          |                                 | 17%                                       |                       | 839                                   | 6                    |                            | Improved en                                                     | nployment o     | pportunities     |              |                |  |
|                                                                                                                                                                                                                                         |                                                                             | Overall (\$)                |                                                                          | ime Training<br>elated (\$)     | Instruction d                             |                       |                                       |                      |                            | 83%                                                             |                 | 0%               |              | 17%            |  |
| Regina                                                                                                                                                                                                                                  |                                                                             | 34,933.3                    | 3 34                                                                     | 4,933.3                         | Student supp                              |                       | 83%                                   |                      | 17%                        | Great/Some                                                      | Extent          | No Extent At All | Not Sure/    | Not Applicable |  |
|                                                                                                                                                                                                                                         |                                                                             |                             |                                                                          |                                 |                                           | 3                     | 83%                                   |                      | 17%                        | Location of                                                     | Current R       | esidence         |              |                |  |
| Elsewhere in S                                                                                                                                                                                                                          | 5К                                                                          | 34,800.0                    | ) 34                                                                     | 4,800.0                         | Educational                               | experience            |                                       |                      |                            |                                                                 | Regina          |                  | Elsewhere i  | n SK           |  |
|                                                                                                                                                                                                                                         |                                                                             |                             |                                                                          |                                 |                                           |                       | 100%                                  |                      |                            |                                                                 | 67%             |                  | 33%          |                |  |

Number of Respondents: 6

Summary of Results (2/2)

Campus: Regina; School: Human Services & Community Safety; Program: Early Childhood Education;

Credential: CERT; Program Type: Con Ed - Sask Polytech Delivered