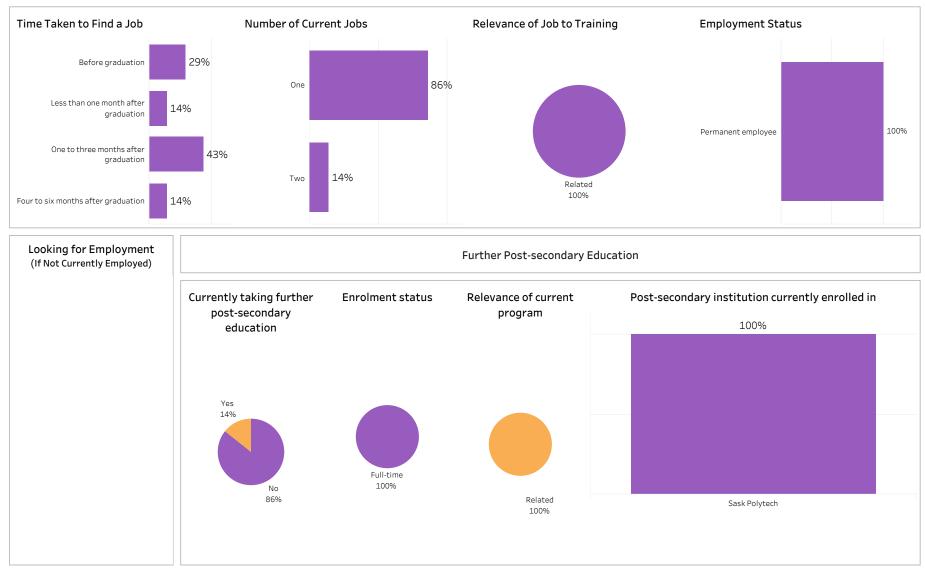

e: Con Ed - Sask Polytech Delivered

ASKATCHEWAN

Number of Respondents: 4



Summary of Results (1/2)

School: Transportation; Program: Agricultural Equipment Tech; Campus: Saskatoon; Credential: CERT;

Program Type: Con Ed - Brokered



Institutional Research and Analysis (IR&A)

Summary of Results (2/2)

SKATCHEWAN

Campus: Saskatoon; School: Transportation; Program: Agricultural Equipment Tech; Credential: CERT;

Program Type: Con Ed - Brokered



Summary of Results (1/2)

School: Transportation; Program: Auto Body Technician; Campus: Regina; Credential: CERT; Program

Type: Base



Institutional Research and Analysis (IR&A)

Summary of Results (2/2)

Campus: Regina; School: Transportation; Program: Auto Body Technician; Credential: CERT; Program Type:

Base

Number of Respondents: 7



Summary of Results (1/2)

Number of Respondents: 4

School: Transportation; Program: Auto Body Technician; Campus: Saskatoon; Credential: CERT; Program

Type: Base



Summary of Results (2/2)

Campus: Saskatoon; School: Transportation; Program: Auto Body Technician; Credential: CERT; Program

ASKATCHEWAN

Type: Base

Number of Respondents: 4



Summary of Results (1/2)

Number of Respondents: 9

School: Transportation; Program: Automotive Service Technician; Campus: Moose Jaw; Credential: CERT;

Program Type: Base



Summary of Results (2/2)

ASKATCHEWAN

Campus: Moose Jaw; School: Transportation; Program: Automotive Service Technician; Credential: CERT;

Program Type: Base



Summary of Results (1/2)

Number of Respondents: 4

School: Transportation; Program: Automotive Service Technici