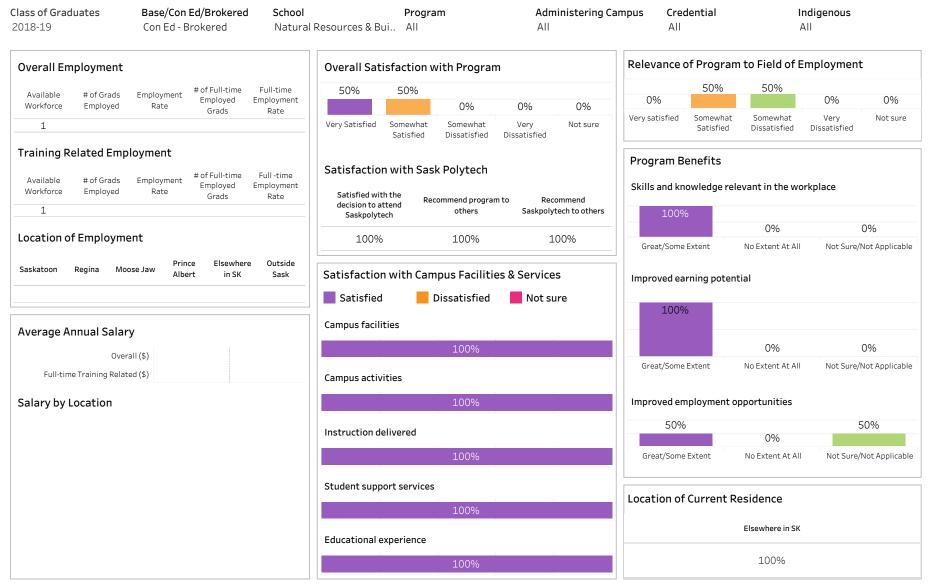

#### Program Type: Con Ed - Sask Polytech Delivered

| Class of GraduatesBase/Con Ed/BrokeredSchool2018-19Con Ed - Sask Polytech DBusiness |                                    |                                           |                                         | Base/Con Ed/BrokeredSchoolProgramAdministeringCon Ed - Sask Polytech DBusinessAccounting Certificate PAll |                       |                                          |                      |                            |                | Campus Credential<br>All |                     |         | Indigenous<br>All    |               |  |  |
|-------------------------------------------------------------------------------------|------------------------------------|-------------------------------------------|-----------------------------------------|-----------------------------------------------------------------------------------------------------------|-----------------------|------------------------------------------|----------------------|----------------------------|----------------|--------------------------|---------------------|---------|----------------------|---------------|--|--|
| Overall Employme                                                                    | nt                                 |                                           |                                         | Overall Sat                                                                                               | tisfaction            | with Program                             | n                    |                            | Relevance      | e of Program             | n to Field          | l of Em | ployment             |               |  |  |
| Available # of Grad<br>Workforce Employe                                            | is Employment                      | # of Full-time<br>Employed<br>Grads       | Full-time<br>Employment<br>Rate         | 27%                                                                                                       | 65%                   | 4%                                       | 0%                   | 4%                         | 42%            | 38%                      | 4%                  |         | 4%                   | 12%           |  |  |
| 23 20                                                                               | 87%                                | 18                                        | 78%                                     | Very Satisfied                                                                                            | Somewhat<br>Satisfied | Somewhat<br>Dissatisfied                 | Very<br>Dissatisfied | Not sure                   | Very satisfied | Somewhat<br>Satisfied    | Somewł<br>Dissatist |         | Very<br>Dissatisfied | Not sure      |  |  |
| Available<br>Workforce     # of Grad<br>Employee       23     17                    | ds Employment                      | # of Full-time<br>Employed<br>Grads<br>16 | Full -time<br>Employment<br>Rate<br>70% | Satisfactic<br>Satisfied wi<br>decision to a                                                              | th the Re<br>attend   | sk Polytech<br>commend program<br>others |                      | commend<br>ytech to others |                | knowledge re             | levant in th        | ne work | place                |               |  |  |
|                                                                                     |                                    | 10                                        | 70%                                     | Saskpolyt                                                                                                 | tech                  | others                                   | Saskpoly             | ytech to others            | 92             | %                        | 4%                  |         | 4                    | %             |  |  |
| Location of Employ                                                                  | ment                               |                                           |                                         | 96%                                                                                                       |                       | 96%                                      | 1                    | 100%                       | Great/Son      | ne Extent                | No Extent           | At All  | Not Sure/No          | ot Applicable |  |  |
| Saskatoon Regina<br>35% 20%                                                         | Moose Jaw Prince<br>Alber<br>5% 5% |                                           | e Outside<br>Sask<br>15%                | Satisfied                                                                                                 | d 📕                   | npus Faciliti<br>Dissatisfied            | es & Service         |                            | Improved e     | earning poter<br>%       | ntial               |         |                      |               |  |  |
| Average Annual Sa                                                                   | lary                               |                                           |                                         | Campus facil                                                                                              |                       |                                          | -                    |                            |                |                          | 4%                  |         | 16                   | 5%            |  |  |
| (<br>Full-time Training R                                                           | Overall (\$)                       |                                           | 40,309<br>42,343                        | Campus activ                                                                                              | 65%<br>vities         |                                          |                      | 35%                        | Great/Son      | ne Extent                | 490<br>No Extent    |         | Not Sure/No          | ot Applicable |  |  |
| Salary by Location                                                                  |                                    |                                           |                                         | 35%                                                                                                       | 5                     |                                          | 62%                  |                            | Improved       | employment o             | opportuniti         | ies     |                      |               |  |  |
|                                                                                     | Overall (\$)                       |                                           | me Training<br>ated (\$)                | Instruction d                                                                                             | lelivered             |                                          |                      |                            | 73             | %                        | 15%                 | 0       | 12                   | 2%            |  |  |
| Saskatoon                                                                           | 34,146                             | 38                                        | 3,849                                   |                                                                                                           |                       | 92%                                      | 1                    | 8%                         | Great/Sor      | ne Extent                | No Extent           | At All  | Not Sure/No          | ot Applicabl  |  |  |
| Regina                                                                              | 46,453                             | 46                                        | 5,453                                   |                                                                                                           |                       |                                          |                      |                            |                |                          |                     |         |                      |               |  |  |
| Moose Jaw                                                                           | 42,328                             | 42                                        | 2,328                                   | Student supp                                                                                              | port services         | 5                                        |                      |                            | Location       | of Current R             | Residence           | 9       |                      |               |  |  |
| Prince Albert                                                                       | 10.055                             |                                           |                                         |                                                                                                           | 65%                   |                                          | 8%                   | 27%                        |                |                          |                     | Prince  | Elsewhere            | Outside       |  |  |
| Elsewhere in SK                                                                     | 46,973                             |                                           | 5,973                                   | Educational                                                                                               | experience            |                                          |                      |                            | Saskatoon      | Regina M                 | oose Jaw            | Albert  | in SK                | Sask          |  |  |
| British Columbia                                                                    | 44,000                             |                                           | 4,000                                   |                                                                                                           | •                     | 85%                                      |                      | 8% 8%                      | 31%            | 23%                      | 4%                  | 4%      | 19%                  | 19%           |  |  |
| Ontario                                                                             | 33,650                             | 33                                        | 3,650                                   |                                                                                                           |                       | 03%                                      |                      | 0% 0%                      |                |                          |                     |         |                      |               |  |  |