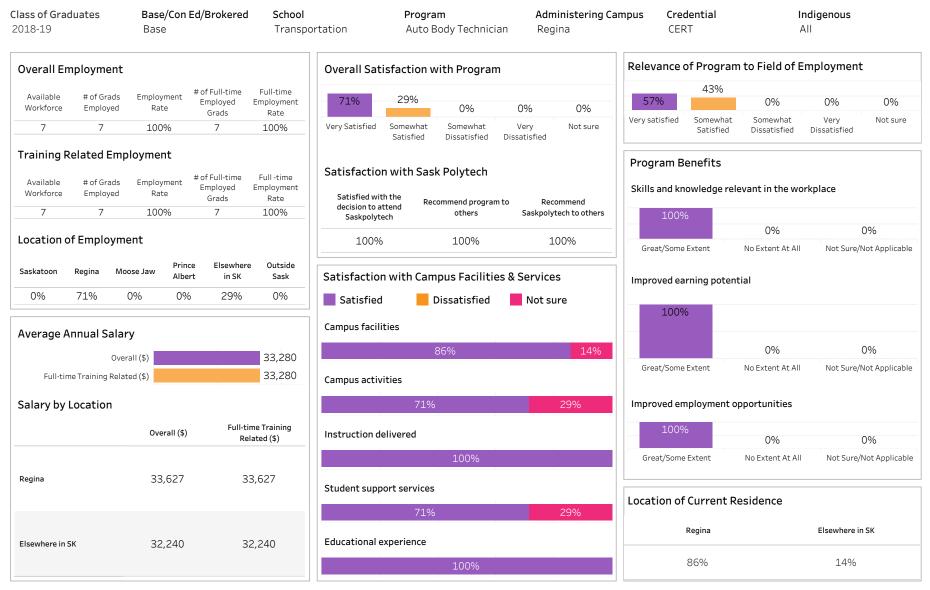

#### DIP, DIPC and 1 more; Program Type: Base

| l <b>ass of Graduates</b><br>2018-19                             | Base/Con Ed/B<br>Base | rokered School<br>Busines                            | -                                                 | Program Administering Ca<br>All All |                      |                 | mpus Cro<br>Al          | Indigenous<br>All    |               |          |                      |              |
|------------------------------------------------------------------|-----------------------|------------------------------------------------------|---------------------------------------------------|-------------------------------------|----------------------|-----------------|-------------------------|----------------------|---------------|----------|----------------------|--------------|
| Overall Employmer                                                | ıt                    |                                                      | Overall Satisfaction                              | with Program                        |                      |                 | Relevance               | e of Progra          | am to Fiel    | d of Em  | ployment             |              |
| Available # of Grad<br>Workforce Employed                        | ls Employment Emp     | ull-time Full-time<br>bloyed Employment<br>rads Rate | 64% 31%                                           | 3%                                  | 2%                   | 0%              | 56%                     | 33%                  | 3%            | -        | 4%                   | 4%           |
| 212 204                                                          |                       | .84 87%                                              | Very Satisfied Somewhat<br>Satisfied              | Somewhat<br>Dissatisfied            | Very<br>Dissatisfied | Not sure        | Very satisfied          | Somewha<br>Satisfied |               |          | Very<br>Dissatisfied | Not sure     |
| Training Related Er<br>Available # of Grad<br>Workforce Employed | ls Employment #of F   | ull-time Full-time<br>bloyed Employment<br>rads Rate | Satisfaction with Sas                             | k Polytech                          | to Rec               | commend         | Program<br>Skills and k |                      | relevant in t | he work  | place                |              |
| 212 137                                                          | 65% 1                 | .30 61%                                              | decision to attend<br>Saskpolytech                | others                              |                      | ytech to others | 959                     | %                    |               |          |                      |              |
| Leastion of Employ                                               |                       |                                                      | 0.404                                             | 000/                                |                      | 0.001           |                         |                      | 29            | ,<br>0   | 20                   | %            |
| Location of Employ                                               | ment                  |                                                      | 94%                                               | 92%                                 |                      | 96%             | Great/Som               | ne Extent            | No Exten      | t At All | Not Sure/No          | t Applicab   |
| 18% 35%                                                          | 13% 11%               | 13% 8%                                               | Satisfaction with Can Satisfied Campus facilities | Dissatisfied                        | Not si               |                 | 829                     | earning pote         |               |          |                      |              |
| Average Annual Sal                                               |                       |                                                      |                                                   | 90%                                 |                      | 8%              |                         |                      | 119           | %        | 79                   | %            |
| 0                                                                | overall (\$)          | 40,266                                               |                                                   | 3070                                |                      |                 | Great/Som               | e Extent             | No Exten      | + Λ+ ΛΠ  | Not Sure/No          | t Applicab   |
| Full-time Training Re                                            | elated (\$)           | 43,046                                               | Campus activities                                 |                                     |                      |                 | Great/Son               | le Exterit           | No Exten      | LALAII   | Not Sure/No          | с Аррпсар    |
| Salary by Location                                               |                       |                                                      | 749                                               | %                                   | 1                    | 17% 10%         | Improved e              | employment           | t opportuni   | ties     |                      |              |
|                                                                  | Overall (\$)          | Full-time Training<br>Related (\$)                   | Instruction delivered                             |                                     |                      |                 | 839                     | %                    | 139           | %        | 40                   | %            |
| Saskatoon                                                        | 36,142                | 46,554                                               |                                                   | 91%                                 |                      | 7%              | Great/Son               | no Extont            | No Exter      | + Λ+ ΛΠ  | Not Sure/No          | t Applicab   |
| Regina                                                           | 44,310                | 45,830                                               |                                                   | 91/0                                |                      | 7 70            | 0.600,000               | LA LACOIL            | NO EXCEN      | C/1C/111 | Not Sure/No          | .c., ppiicau |
| Moose Jaw                                                        | 33,894                | 36,146                                               |                                                   |                                     |                      |                 |                         |                      |               |          |                      |              |
| Prince Albert                                                    | 36,523                | 39,262                                               | Student support services                          | 5                                   |                      |                 | 1                       | 4 C                  | Dealder       | _        |                      |              |
| Elsewhere in SK                                                  | 35,671                | 37,391                                               |                                                   | 86%                                 |                      | 9% 5%           | Location o              | orcurrent            | Residenc      | e        |                      |              |
| Alberta                                                          | 66,480                | 50,867                                               |                                                   | 00-70                               |                      | <u> </u>        |                         |                      |               | Prince   | Elsewhere            | Outsid       |
|                                                                  |                       |                                                      |                                                   |                                     |                      |                 | Saskatoon               | Regina               | Moose Jaw     | Albert   | in SK                | Sask         |
| British Columbia                                                 |                       |                                                      | Educational experience                            |                                     |                      |                 |                         |                      |               |          |                      |              |
| British Columbia<br>Manitoba                                     |                       |                                                      | Educational experience                            |                                     |                      |                 |                         |                      |               |          |                      |              |
|                                                                  | 51,588<br>30,000      | 39,128                                               |                                                   | 95%                                 |                      |                 | 22%                     | 28%                  | 21%           | 11%      | 12%                  | 7%           |

Summary of Results (2/2)

ASKATCHEWAN

Campus: Moose Jaw, Prince Albert, Regina and 1 more; School: Business; Program: All; Credential: CERT,

DIP, DIPC and 1 more; Program Type: Base

Number of Respondents: 243