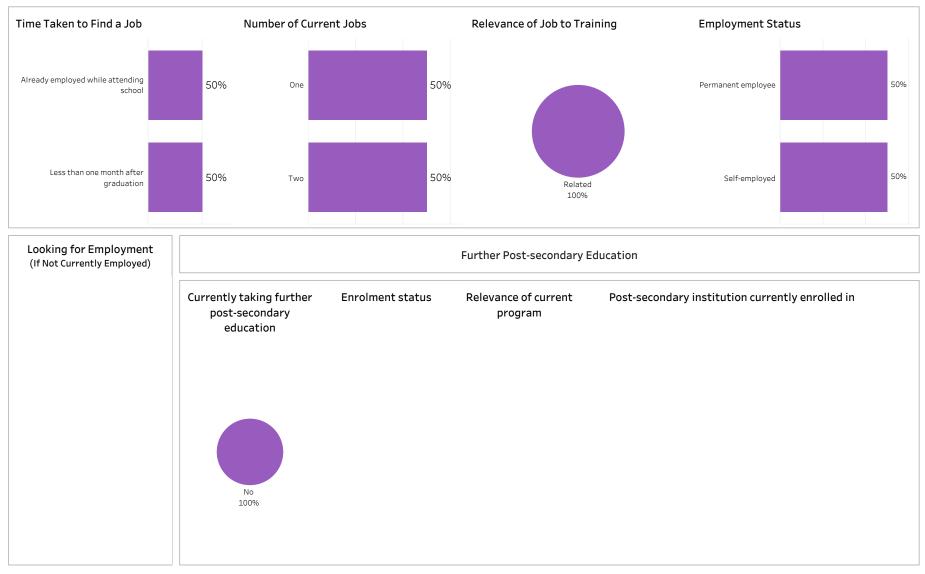

Number of Respondents: 8

Summary of Results (1/2)

Number of Respondents: 2

School: Business; Program: Business Accountancy; Campus: Moose Jaw; Credential: DIP; Program Type:

Base

Summary of Results (2/2)

Campus: Moose Jaw, Prince Albert, Saskatoon; School: Business; Program: Business Accountancy;

Credential: CERT, DIP, DIPC; Program Type: Base

SKATCHEWAN

Number of Respondents: 2

Summary of Results (1/2)

School: Business; Program: Business Accountancy; Campus: Moose Jaw; Credential: DIP; Program Type: