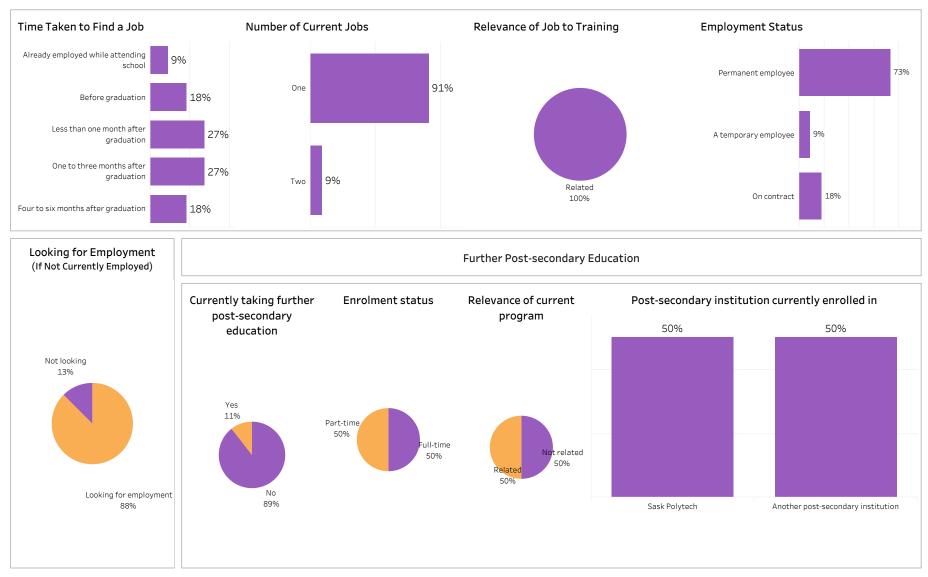

## Con Ed - Sask Polytech Delivered

Number of Respondents: 14

Summary of Results (1/2)

School: Construction; Program: Electrician; Campus: Saskatoon; Credential: APCERT; Program Type: Con

Ed - Sask Polytech Delivered

#### Institutional Research and Analysis (IR&A)

Number of Respondents: 20

Summary of Results (2/2)

Campus: Saskatoon; School: Construction; Program: Electrician; Credential: APCERT & CERT; Program

Type: Con Ed - Sask Polytech Delivered