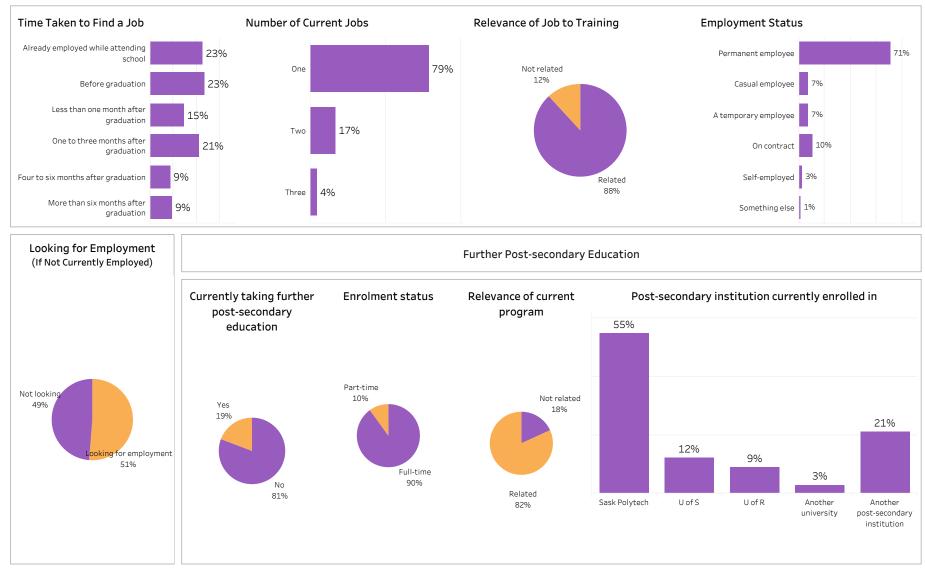

#### Introduction

Saskatchewan Polytechnic ("Sask Polytech") annually surveys its graduates in certificate, diploma, and degree programs to determine their employment status six months to a year after graduation.

Graduates are asked to report on their employment status, employment in a training related occupation, location of employment, overall satisfaction with their program, as well as satisfaction with preparedness for employment in a training related field.

The survey of 2018-19 graduates was conducted between February and May of 2020. Out of a valid sample of 4,140 graduates, 2,475 completed the survey. The response rate was 60%.