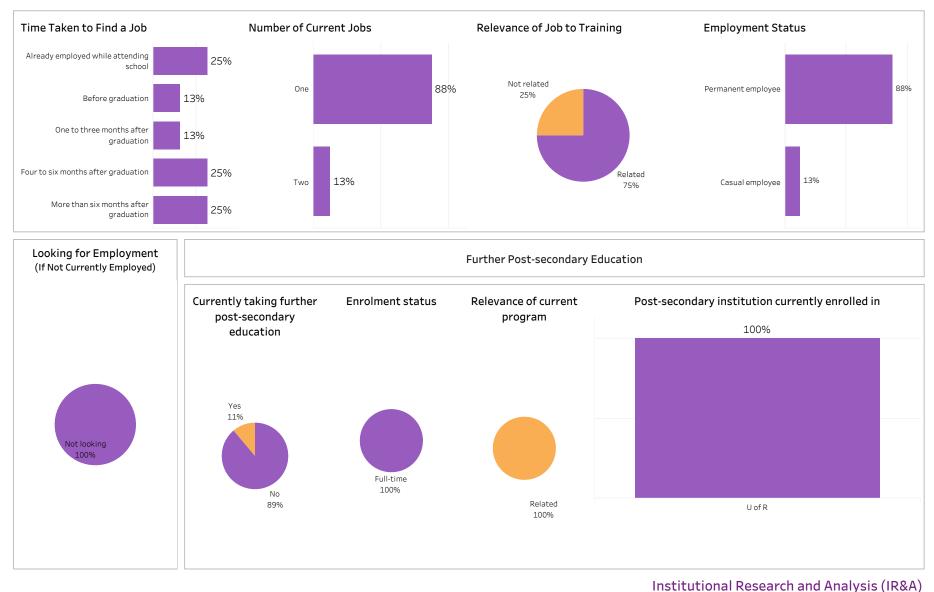

# School of Human Services & Community Safety

195 of 492

Summary of Results (1/2)

School: Human Services & Community Safety; Program: All; Campus: All; Credential: All; Program Type: All

Number of Respondents: 363

Salary by Location

Training Related Employment

2018-19

Available

Workforce

125

Available

Workforce