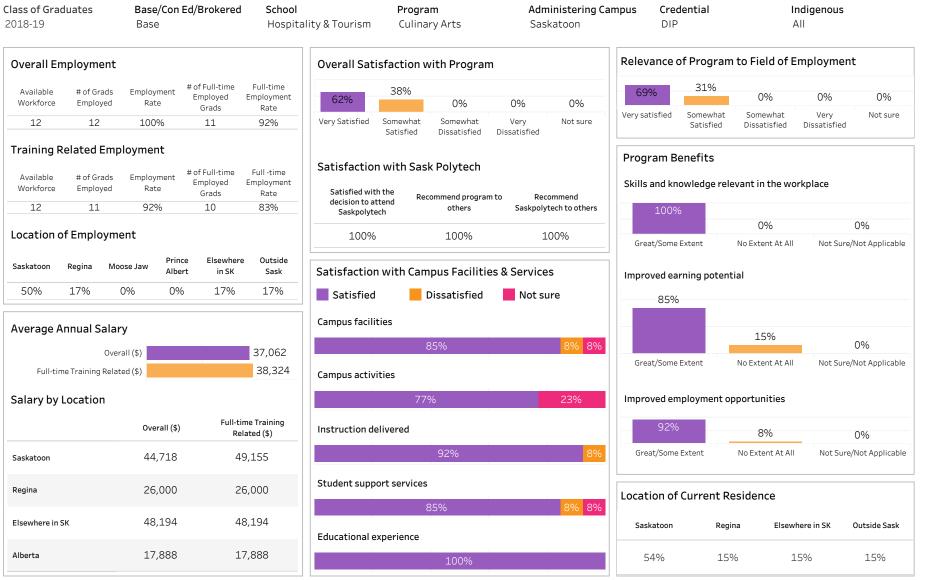

| Combined Laboratory and X-Ray Technology                                                     | 106 |
|----------------------------------------------------------------------------------------------|-----|
| Community Paramedic                                                                          | 108 |
| Continuing Care Assistant                                                                    | 110 |
| Cytotechnology                                                                               | 128 |
| Dental Assisting                                                                             | 130 |
| Health Information Management                                                                | 132 |
| Medical Laboratory Assistant                                                                 | 136 |
| Medical Laboratory Technology                                                                | 138 |
| Medical Radiologic Technology                                                                | 140 |
| Pharmacy Technician                                                                          | 142 |
| Phlebotomy                                                                                   | 146 |
| Primary Care Paramedic                                                                       | 148 |
| Therapeutic Recreation                                                                       | 156 |
| Veterinary Technology                                                                        | 160 |
| School of Hospitality and Tourism                                                            | 162 |
| School of Hospitality and Tourism Overall Program Results                                    | 163 |
| School of Hospitality and Tourism Base Program Results                                       | 165 |
| School of Hospitality and Tourism Con Ed Sask Polytech Delivered Program Results             | 167 |
| School of Hospitality and Tourism Con Ed Brokered Program Results                            | 169 |
| Culinary Arts                                                                                | 171 |
| Food and Beverage Service                                                                    | 173 |
| Food and Nutrition Management                                                                | 177 |
| Food Service Cook                                                                            | 179 |
| Hotel and Restaurant Management                                                              | 183 |
| Professional Cooking                                                                         | 185 |
| Recreation and Community Development                                                         | 191 |
| Retail Meat Specialist                                                                       | 193 |
| School of Human Services and Community Safety                                                | 195 |
| School of Human Services and Community Safety Overall Program Results                        | 196 |
| School of Human Services and Community Safety Base Program Results                           | 198 |
| School of Human Services and Community Safety Con Ed Sask Polytech Delivered Program Results | 200 |
| School of Human Services and Community Safety Con Ed Brokered Program Results                | 202 |
| Aboriginal Policing Preparation                                                              | 204 |
| Correctional Studies                                                                         | 210 |
|                                                                                              |     |