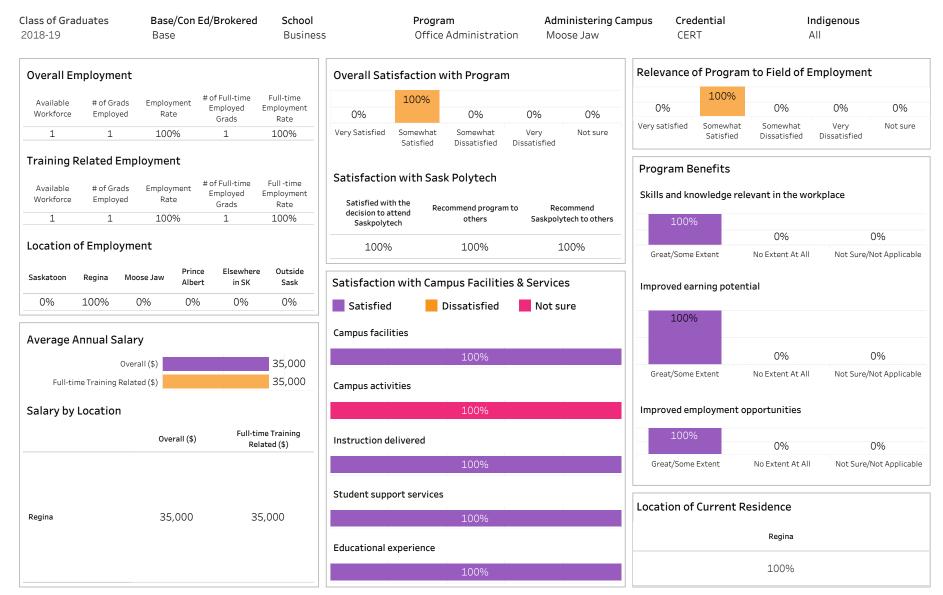

Base

Summary of Results (2/2)

SKATCHEWAN

Campus: Moose Jaw & Saskatoon; School: Business; Program: Office Administration; Credential: CERT,

DIP, DIPC and 1 more; Program Type: Base

Number of Respondents: 1