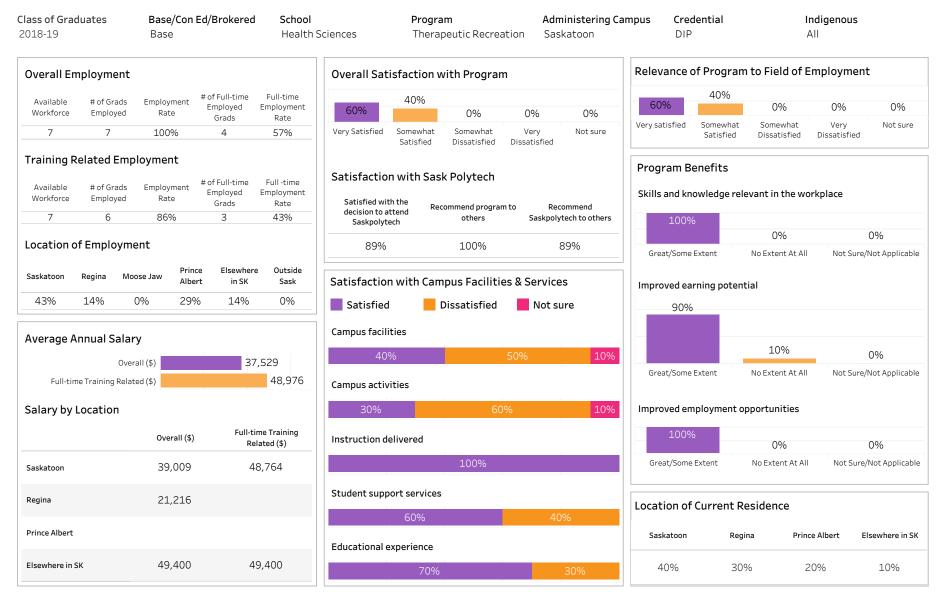

Type: Base

Number of Respondents: 7

Summary of Results (1/2)

School: Health Sciences; Program: Phlebotomy; Campus: Saskatoon; Credential: APCERT; Program Type: