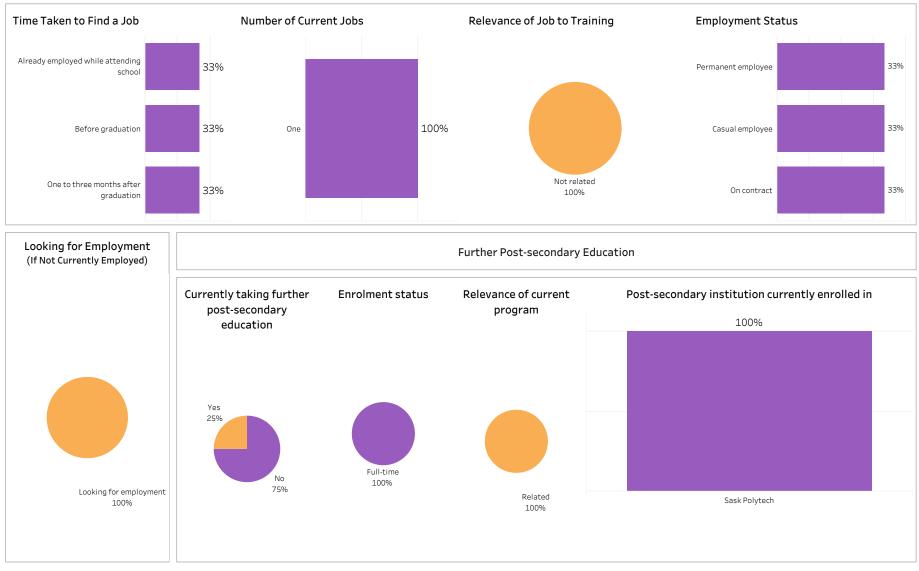

Number of Respondents: 8

Summary of Results (1/2)

Number of Respondents: 2

School: Business; Program: Business Accountancy; Campus: Moose Jaw; Credential: DIP; Program Type:

Base

Summary of Results (2/2)

Campus: Moose Jaw, Prince Albert, Saskatoon; School: Business; Program: Business Accountancy;

Credential: CERT, DIP, DIPC; Program Type: Base

SKATCHEWAN

Number of Respondents: 2

Summary of Results (1/2)

School: Business; Program: Business Accountancy; Campus: Moose Jaw; Credential: DIP; Program Type: