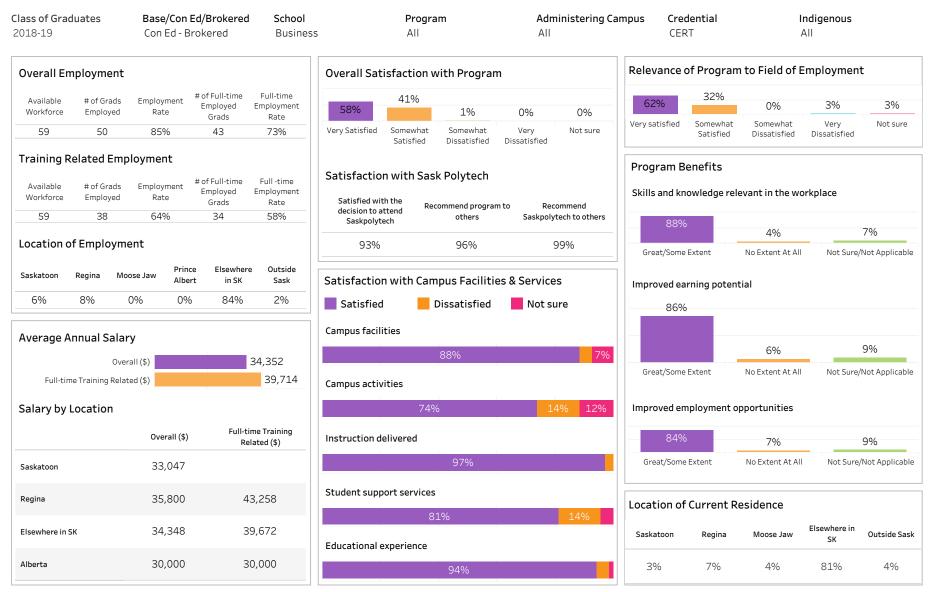

Summary of Results (1/2) School: Business; Program: All; Campus: Moose Jaw, Regina, Saskatoon; Credential: CERT & DIP; Program

Number of Respondents: 121

#### Type: Con Ed - Sask Polytech Delivered

Summary of Results (2/2)

Campus: Moose Jaw, Prince Albert, Regina and 1 more; School: Business; Program: All; Credential: CERT,

DIP, DIPC and 1 more; Program Type: Con Ed - Sask Polytech Delivered