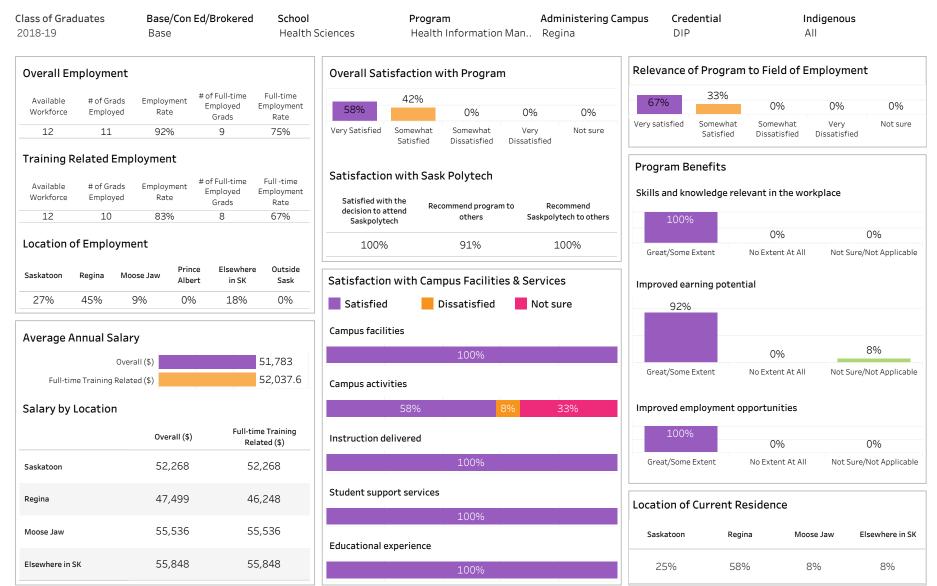

Number of Respondents: 47

School: Health Sciences; Program: Continuing Care Assistant; Campus: Regina; Credential: CERT; Program