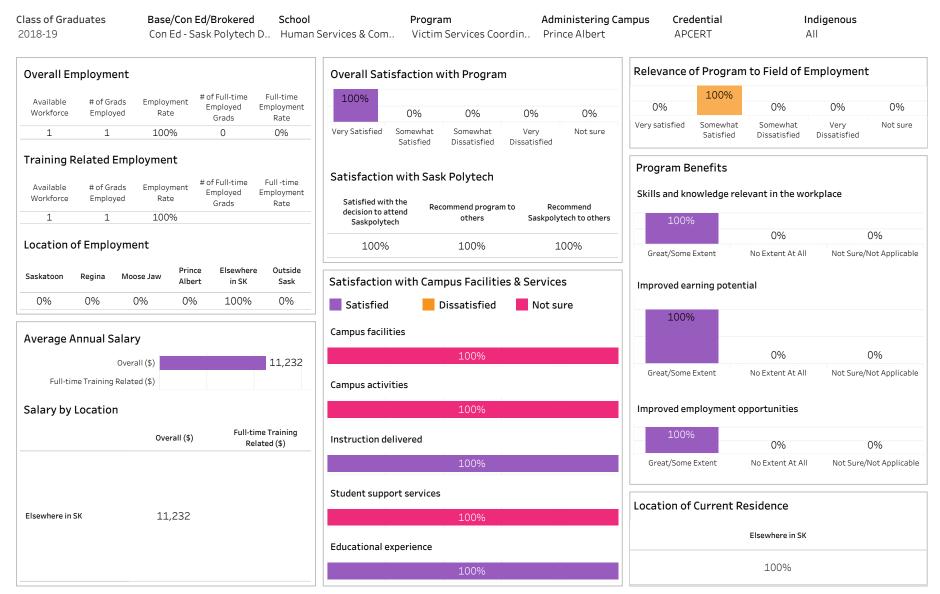

Graduates are asked to report on their employment status, employment in a training related occupation, location of employment, overall satisfaction with their program, as well as satisfaction with preparedness for employment in a training related field.

The survey of 2018-19 graduates was conducted between February and May of 2020. Out of a valid sample of 4,140 graduates, 2,475 completed the survey. The response rate was 60%.

#### Data Limitation

At institution level, the results from this survey are very reliable with a margin of error of +/- 1.2% at a 95% confidence level. Results at the program level may not be statistically reliable due to small sample sizes. Caution is needed when interpreting those results.