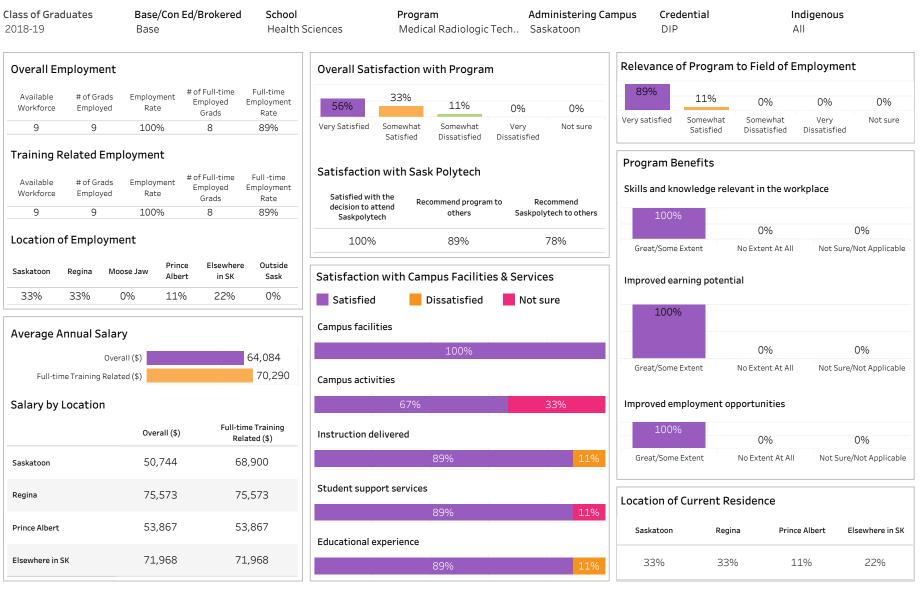

#### Saskatchewan Polytechnic 2018-19 Graduate Follow-up Survey - Program Pages Table of Contents

|                                                                                       | Page |
|---------------------------------------------------------------------------------------|------|
| School of Business                                                                    | 1    |
| School of Business Overall Program Results                                            | 2    |
| School of Business Base Programs Results                                              | 4    |
| School of Business Con Ed Sask Polytech Delivered Programs Results                    | 6    |
| School of Business Con Ed Brokered Programs Results                                   | 8    |
| Accounting                                                                            | 10   |
| Applied Project Management                                                            | 12   |
| Business                                                                              | 14   |
| Business Accountancy                                                                  | 30   |
| Business Management                                                                   | 36   |
| Human Resources Management                                                            | 40   |
| Office Administration                                                                 | 42   |
| Joseph A. Remai School of Construction                                                | 56   |
| Joseph A. Remai School of Construction Overall Program Results                        | 57   |
| Joseph A. Remai School of Construction Base Program Results                           | 59   |
| Joesph A. Remai School of Construction Con Ed Sask Polytech Delivered Program Results | 61   |
| Joseph A. Remai School of Construction Con Ed Brokered Program Results                | 63   |
| Architectural Technologies                                                            | 65   |
| Carpentry                                                                             | 67   |
| Electrician                                                                           | 75   |
| Plumbing & Pipefitting                                                                | 83   |
| Refrigeration & Air Conditioning                                                      | 89   |
| School of Health Sciences                                                             | 91   |
| School of Health Sciences Overall Program Results                                     | 92   |
| School of Health Sciences Base Program Results                                        | 94   |
| School of Health Sciences Con Ed Sask Polytech Delivered Program Results              | 96   |
| School of Health Sciences Con Ed Brokered Program Results                             | 98   |
| Addictions Counselling                                                                | 100  |
| Advanced Care Paramedic                                                               | 102  |

| Combined Laboratory and X-Ray Technology                                                     | 106 |
|----------------------------------------------------------------------------------------------|-----|
| Community Paramedic                                                                          | 108 |
| Continuing Care Assistant                                                                    | 110 |
| Cytotechnology                                                                               | 128 |
| Dental Assisting                                                                             | 130 |
| Health Information Management                                                                | 132 |
| Medical Laboratory Assistant                                                                 | 136 |
| Medical Laboratory Technology                                                                | 138 |
| Medical Radiologic Technology                                                                | 140 |
| Pharmacy Technician                                                                          | 142 |
| Phlebotomy                                                                                   | 146 |
| Primary Care Paramedic                                                                       | 148 |
| Therapeutic Recreation                                                                       | 156 |
| Veterinary Technology                                                                        | 160 |
| School of Hospitality and Tourism                                                            | 162 |
| School of Hospitality and Tourism Overall Program Results                                    | 163 |
| School of Hospitality and Tourism Base Program Results                                       | 165 |
| School of Hospitality and Tourism Con Ed Sask Polytech Delivered Program Results             | 167 |
| School of Hospitality and Tourism Con Ed Brokered Program Results                            | 169 |
| Culinary Arts                                                                                | 171 |
| Food and Beverage Service                                                                    | 173 |
| Food and Nutrition Management                                                                | 177 |
| Food Service Cook                                                                            | 179 |
| Hotel and Restaurant Management                                                              | 183 |
| Professional Cooking                                                                         | 185 |
| Recreation and Community Development                                                         | 191 |
| Retail Meat Specialist                                                                       | 193 |
| School of Human Services and Community Safety                                                | 195 |
| School of Human Services and Community Safety Overall Program Results                        | 196 |
| School of Human Services and Community Safety Base Program Results                           | 198 |
| School of Human Services and Community Safety Con Ed Sask Polytech Delivered Program Results | 200 |
| School of Human Services and Community Safety Con Ed Brokered Program Results                | 202 |
| Aboriginal Policing Preparation                                                              | 204 |
| Correctional Studies                                                                         | 210 |
|                                                                                              |     |