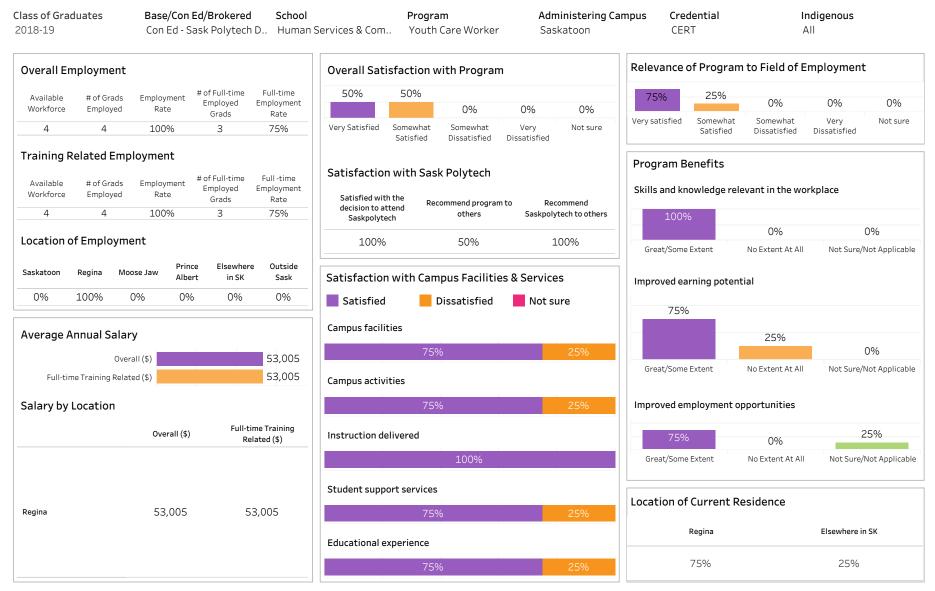

#### DIP, DIPC and 1 more; Program Type: Base

| l <b>ass of Graduates</b><br>2018-19                             | Base/Con Ed/B<br>Base | rokered School<br>Busines                            | -                                                 | Program Administering Ca<br>All All |                      |                 | mpus Cro<br>Al          | Indigenous<br>All    |               |          |                      |              |
|------------------------------------------------------------------|-----------------------|------------------------------------------------------|---------------------------------------------------|-------------------------------------|----------------------|-----------------|-------------------------|----------------------|---------------|----------|----------------------|--------------|
| Overall Employmer                                                | ıt                    |                                                      | Overall Satisfaction                              | with Program                        |                      |                 | Relevance               | e of Progra          | am to Fiel    | d of Em  | ployment             |              |
| Available # of Grad<br>Workforce Employed                        | ls Employment Emp     | ull-time Full-time<br>bloyed Employment<br>rads Rate | 64% 31%                                           | 3%                                  | 2%                   | 0%              | 56%                     | 33%                  | 3%            | -        | 4%                   | 4%           |
| 212 204                                                          |                       | .84 87%                                              | Very Satisfied Somewhat<br>Satisfied              | Somewhat<br>Dissatisfied            | Very<br>Dissatisfied | Not sure        | Very satisfied          | Somewha<br>Satisfied |               |          | Very<br>Dissatisfied | Not sure     |
| Training Related Er<br>Available # of Grad<br>Workforce Employed | ls Employment #of F   | ull-time Full-time<br>bloyed Employment<br>rads Rate | Satisfaction with Sas                             | k Polytech                          | to Rec               | commend         | Program<br>Skills and k |                      | relevant in t | he work  | place                |              |
| 212 137                                                          | 65% 1                 | .30 61%                                              | decision to attend<br>Saskpolytech                | others                              |                      | ytech to others | 959                     | %                    |               |          |                      |              |
| Leastion of Employ                                               |                       |                                                      | 0.404                                             | 000/                                |                      | 0.001           |                         |                      | 29            | ,<br>0   | 20                   | %            |
| Location of Employ                                               | ment                  |                                                      | 94%                                               | 92%                                 |                      | 96%             | Great/Som               | ne Extent            | No Exten      | t At All | Not Sure/No          | t Applicab   |
| 18% 35%                                                          | 13% 11%               | 13% 8%                                               | Satisfaction with Can Satisfied Campus facilities | Dissatisfied                        | Not si               |                 | 829                     | earning pote         |               |          |                      |              |
| Average Annual Sal                                               |                       |                                                      |                                                   | 90%                                 |                      | 8%              |                         |                      | 119           | %        | 79                   | %            |
| 0                                                                | overall (\$)          | 40,266                                               |                                                   | 3070                                |                      |                 | Great/Som               | e Extent             | No Exten      | + Λ+ ΛΠ  | Not Sure/No          | t Applicab   |
| Full-time Training Re                                            | elated (\$)           | 43,046                                               | Campus activities                                 |                                     |                      |                 | Great/Son               | le Exterit           | No Exten      | LALAII   | Not Sure/No          | с Аррпсар    |
| Salary by Location                                               |                       |                                                      | 749                                               | %                                   | 1                    | 17% 10%         | Improved e              | employment           | t opportuni   | ties     |                      |              |
|                                                                  | Overall (\$)          | Full-time Training<br>Related (\$)                   | Instruction delivered                             |                                     |                      |                 | 839                     | %                    | 139           | %        | 40                   | %            |
| Saskatoon                                                        | 36,142                | 46,554                                               |                                                   | 91%                                 |                      | 7%              | Great/Son               | no Extont            | No Exter      | + Λ+ ΛΠ  | Not Sure/No          | t Applicab   |
| Regina                                                           | 44,310                | 45,830                                               |                                                   | 91/0                                |                      | 7 70            | 0.600,000               | LA LACOIL            | NO EXCEN      | C/1C/111 | Not Sure/No          | .c., ppiicau |
| Moose Jaw                                                        | 33,894                | 36,146                                               |                                                   |                                     |                      |                 |                         |                      |               |          |                      |              |
| Prince Albert                                                    | 36,523                | 39,262                                               | Student support services                          | 5                                   |                      |                 | 1                       | 4 C                  | Dealder       | _        |                      |              |
| Elsewhere in SK                                                  | 35,671                | 37,391                                               |                                                   | 86%                                 |                      | 9% 5%           | Location o              | orcurrent            | Residenc      | e        |                      |              |
| Alberta                                                          | 66,480                | 50,867                                               |                                                   | 00-70                               |                      | <u> </u>        |                         |                      |               | Prince   | Elsewhere            | Outsid       |
|                                                                  |                       |                                                      |                                                   |                                     |                      |                 | Saskatoon               | Regina               | Moose Jaw     | Albert   | in SK                | Sask         |
| British Columbia                                                 |                       |                                                      | Educational experience                            |                                     |                      |                 |                         |                      |               |          |                      |              |
| British Columbia<br>Manitoba                                     |                       |                                                      | Educational experience                            |                                     |                      |                 |                         |                      |               |          |                      |              |
|                                                                  | 51,588<br>30,000      | 39,128                                               |                                                   | 95%                                 |                      |                 | 22%                     | 28%                  | 21%           | 11%      | 12%                  | 7%           |

Summary of Results (2/2)

ASKATCHEWAN

Campus: Moose Jaw, Prince Albert, Regina and 1 more; School: Business; Program: All; Credential: CERT,

DIP, DIPC and 1 more; Program Type: Base

Number of Respondents: 243