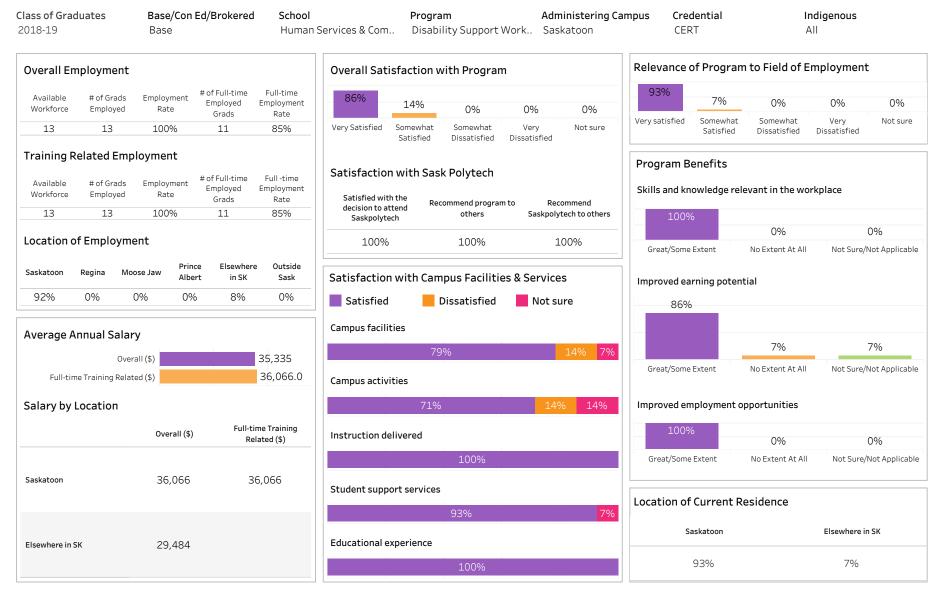

#### DIP, DIPC and 1 more; Program Type: Base

| l <b>ass of Graduates</b><br>2018-19                             | Base/Con Ed/B<br>Base | rokered School<br>Busines                            | -                                                 | Program Administering Ca<br>All All |                      |                 | mpus Cro<br>Al          | Indigenous<br>All    |               |          |                      |              |
|------------------------------------------------------------------|-----------------------|------------------------------------------------------|---------------------------------------------------|-------------------------------------|----------------------|-----------------|-------------------------|----------------------|---------------|----------|----------------------|--------------|
| Overall Employmer                                                | ıt                    |                                                      | Overall Satisfaction                              | with Program                        |                      |                 | Relevance               | e of Progra          | am to Fiel    | d of Em  | ployment             |              |
| Available # of Grad<br>Workforce Employed                        | ls Employment Emp     | ull-time Full-time<br>bloyed Employment<br>rads Rate | 64% 31%                                           | 3%                                  | 2%                   | 0%              | 56%                     | 33%                  | 3%            | -        | 4%                   | 4%           |
| 212 204                                                          |                       | .84 87%                                              | Very Satisfied Somewhat<br>Satisfied              | Somewhat<br>Dissatisfied            | Very<br>Dissatisfied | Not sure        | Very satisfied          | Somewha<br>Satisfied |               |          | Very<br>Dissatisfied | Not sure     |
| Training Related Er<br>Available # of Grad<br>Workforce Employed | ls Employment #of F   | ull-time Full-time<br>bloyed Employment<br>rads Rate | Satisfaction with Sas                             | k Polytech                          | to Rec               | commend         | Program<br>Skills and k |                      | relevant in t | he work  | place                |              |
| 212 137                                                          | 65% 1                 | .30 61%                                              | decision to attend<br>Saskpolytech                | others                              |                      | ytech to others | 959                     | %                    |               |          |                      |              |
| Leastion of Employ                                               |                       |                                                      | 0.404                                             | 000/                                |                      | 0.001           |                         |                      | 29            | ,<br>0   | 20                   | %            |
| Location of Employ                                               | ment                  |                                                      | 94%                                               | 92%                                 |                      | 96%             | Great/Som               | ne Extent            | No Exten      | t At All | Not Sure/No          | t Applicab   |
| 18% 35%                                                          | 13% 11%               | 13% 8%                                               | Satisfaction with Can Satisfied Campus facilities | Dissatisfied                        | Not si               |                 | 829                     | earning pote         |               |          |                      |              |
| Average Annual Sal                                               |                       |                                                      |                                                   | 90%                                 |                      | 8%              |                         |                      | 119           | %        | 79                   | %            |
| 0                                                                | overall (\$)          | 40,266                                               |                                                   | 3070                                |                      |                 | Great/Som               | e Extent             | No Exten      | + Λ+ ΛΠ  | Not Sure/No          | t Applicab   |
| Full-time Training Re                                            | elated (\$)           | 43,046                                               | Campus activities                                 |                                     |                      |                 | Great/Son               | le Exterit           | No Exten      | LALAII   | Not Sure/No          | с Аррпсар    |
| Salary by Location                                               |                       |                                                      | 749                                               | %                                   | 1                    | 17% 10%         | Improved e              | employment           | t opportuni   | ties     |                      |              |
|                                                                  | Overall (\$)          | Full-time Training<br>Related (\$)                   | Instruction delivered                             |                                     |                      |                 | 839                     | %                    | 139           | %        | 40                   | %            |
| Saskatoon                                                        | 36,142                | 46,554                                               |                                                   | 91%                                 |                      | 7%              | Great/Son               | no Extont            | No Exter      | + Λ+ ΛΠ  | Not Sure/No          | t Applicab   |
| Regina                                                           | 44,310                | 45,830                                               |                                                   | 91/0                                |                      | 7 70            | 0.600,000               | LA LACOIL            | NO EXCEN      | C/1C/111 | Not Sure/No          | .c., ppiicau |
| Moose Jaw                                                        | 33,894                | 36,146                                               |                                                   |                                     |                      |                 |                         |                      |               |          |                      |              |
| Prince Albert                                                    | 36,523                | 39,262                                               | Student support services                          | 5                                   |                      |                 | 1                       | 4 C                  | Dealder       | _        |                      |              |
| Elsewhere in SK                                                  | 35,671                | 37,391                                               |                                                   | 86%                                 |                      | 9% 5%           | Location o              | orcurrent            | Residenc      | e        |                      |              |
| Alberta                                                          | 66,480                | 50,867                                               |                                                   | 00-70                               |                      | <u> </u>        |                         |                      |               | Prince   | Elsewhere            | Outsid       |
|                                                                  |                       |                                                      |                                                   |                                     |                      |                 | Saskatoon               | Regina               | Moose Jaw     | Albert   | in SK                | Sask         |
| British Columbia                                                 |                       |                                                      | Educational experience                            |                                     |                      |                 |                         |                      |               |          |                      |              |
| British Columbia<br>Manitoba                                     |                       |                                                      | Educational experience                            |                                     |                      |                 |                         |                      |               |          |                      |              |
|                                                                  | 51,588<br>30,000      | 39,128                                               |                                                   | 95%                                 |                      |                 | 22%                     | 28%                  | 21%           | 11%      | 12%                  | 7%           |