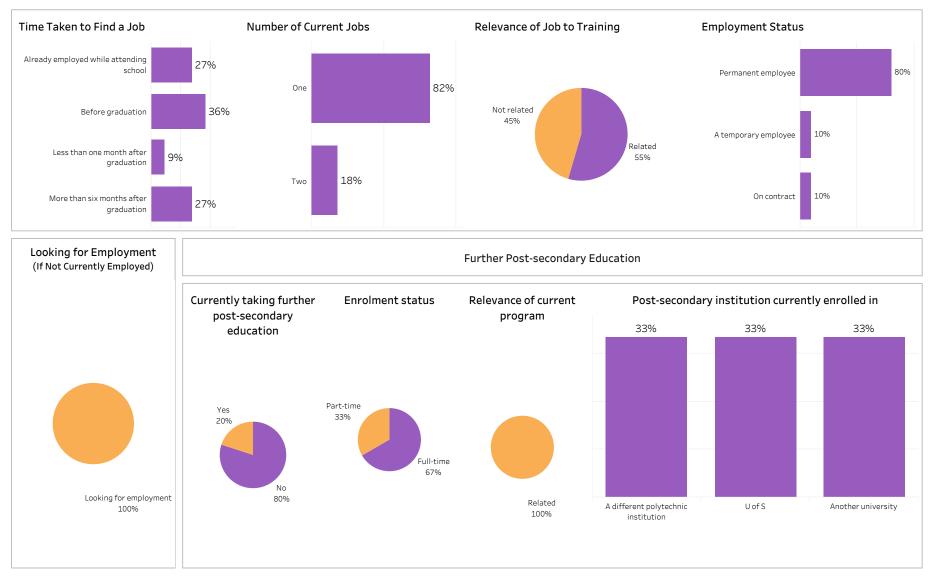

#### Summary of Results (1/2)

School: Business; Program: Accounting Certificate Program; Campus: Moose Jaw; Credential: CERT;

#### Program Type: Con Ed - Sask Polytech Delivered

| Class of GraduatesBase/Con Ed/BrokeredSchool2018-19Con Ed - Sask Polytech DBusiness |                                    |                                           |                                         | Base/Con Ed/BrokeredSchoolProgramAdministeringCon Ed - Sask Polytech DBusinessAccounting Certificate PAll |                       |                                          |                      |                            |                | Campus Credential<br>All |                     |         | Indigenous<br>All    |               |  |  |
|-------------------------------------------------------------------------------------|------------------------------------|-------------------------------------------|-----------------------------------------|-----------------------------------------------------------------------------------------------------------|-----------------------|------------------------------------------|----------------------|----------------------------|----------------|--------------------------|---------------------|---------|----------------------|---------------|--|--|
| Overall Employme                                                                    | nt                                 |                                           |                                         | Overall Sat                                                                                               | tisfaction            | with Program                             | n                    |                            | Relevance      | e of Program             | n to Field          | l of Em | ployment             |               |  |  |
| Available # of Grad<br>Workforce Employe                                            | is Employment                      | # of Full-time<br>Employed<br>Grads       | Full-time<br>Employment<br>Rate         | 27%                                                                                                       | 65%                   | 4%                                       | 0%                   | 4%                         | 42%            | 38%                      | 4%                  |         | 4%                   | 12%           |  |  |
| 23 20                                                                               | 87%                                | 18                                        | 78%                                     | Very Satisfied                                                                                            | Somewhat<br>Satisfied | Somewhat<br>Dissatisfied                 | Very<br>Dissatisfied | Not sure                   | Very satisfied | Somewhat<br>Satisfied    | Somewł<br>Dissatist |         | Very<br>Dissatisfied | Not sure      |  |  |
| Available<br>Workforce     # of Grad<br>Employee       23     17                    | ds Employment                      | # of Full-time<br>Employed<br>Grads<br>16 | Full -time<br>Employment<br>Rate<br>70% | Satisfactic<br>Satisfied wi<br>decision to a                                                              | th the Re<br>attend   | sk Polytech<br>commend program<br>others |                      | commend<br>ytech to others |                | knowledge re             | levant in th        | ne work | place                |               |  |  |
|                                                                                     |                                    | 10                                        | 70%                                     | Saskpolyt                                                                                                 | tech                  | others                                   | Saskpoly             | ytech to others            | 92             | %                        | 4%                  |         | 4                    | %             |  |  |
| Location of Employ                                                                  | ment                               |                                           |                                         | 96%                                                                                                       |                       | 96%                                      | 1                    | 100%                       | Great/Son      | ne Extent                | No Extent           | At All  | Not Sure/No          | ot Applicable |  |  |
| Saskatoon Regina<br>35% 20%                                                         | Moose Jaw Prince<br>Alber<br>5% 5% |                                           | e Outside<br>Sask<br>15%                | Satisfied                                                                                                 | d 📕                   | npus Faciliti<br>Dissatisfied            | es & Service         |                            | Improved e     | earning poter<br>%       | ntial               |         |                      |               |  |  |
| Average Annual Sa                                                                   | lary                               |                                           |                                         | Campus facil                                                                                              |                       |                                          | -                    |                            |                |                          | 4%                  |         | 16                   | 5%            |  |  |
| (<br>Full-time Training R                                                           | Overall (\$)                       |                                           | 40,309<br>42,343                        | Campus activ                                                                                              | 65%<br>vities         |                                          |                      | 35%                        | Great/Son      | ne Extent                | 490<br>No Extent    |         | Not Sure/No          | ot Applicable |  |  |
| Salary by Location                                                                  |                                    |                                           |                                         | 35%                                                                                                       | 5                     |                                          | 62%                  |                            | Improved       | employment o             | opportuniti         | ies     |                      |               |  |  |
|                                                                                     | Overall (\$)                       |                                           | me Training<br>ated (\$)                | Instruction d                                                                                             | lelivered             |                                          |                      |                            | 73             | %                        | 15%                 | 0       | 12                   | 2%            |  |  |
| Saskatoon                                                                           | 34,146                             | 38                                        | 3,849                                   |                                                                                                           |                       | 92%                                      | 1                    | 8%                         | Great/Sor      | ne Extent                | No Extent           | At All  | Not Sure/No          | ot Applicabl  |  |  |
| Regina                                                                              | 46,453                             | 46                                        | 5,453                                   |                                                                                                           |                       |                                          |                      |                            |                |                          |                     |         |                      |               |  |  |
| Moose Jaw                                                                           | 42,328                             | 42                                        | 2,328                                   | Student supp                                                                                              | port services         | 5                                        |                      |                            | Location       | of Current R             | Residence           | 9       |                      |               |  |  |
| Prince Albert                                                                       | 10.055                             |                                           |                                         |                                                                                                           | 65%                   |                                          | 8%                   | 27%                        |                |                          |                     | Prince  | Elsewhere            | Outside       |  |  |
| Elsewhere in SK                                                                     | 46,973                             |                                           | 5,973                                   | Educational                                                                                               | experience            |                                          |                      |                            | Saskatoon      | Regina M                 | oose Jaw            | Albert  | in SK                | Sask          |  |  |
| British Columbia                                                                    | 44,000                             |                                           | 4,000                                   |                                                                                                           | •                     | 85%                                      |                      | 8% 8%                      | 31%            | 23%                      | 4%                  | 4%      | 19%                  | 19%           |  |  |
| Ontario                                                                             | 33,650                             | 33                                        | 3,650                                   |                                                                                                           |                       | 03%                                      |                      | 0% 0%                      |                |                          |                     |         |                      |               |  |  |

Number of Respondents: 26

26

Summary of Results (2/2)

Campus: All; School: Business; Program: Accounting Certificate Program; Credential: All; Program Type:

ASKATCHEWAN