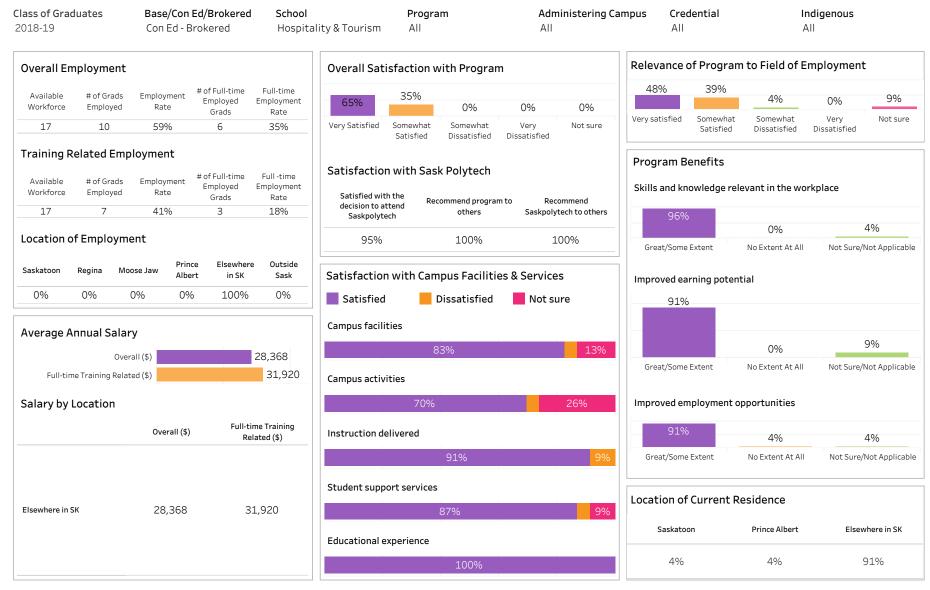

#### Type: Con Ed - Brokered

Number of Respondents: 11

Summary of Results (1/2) School: Health Sciences; Program: Primary Care Paramedic; Campus: Saskatoon; Credential: CERT;

Number of Respondents: 24

Program Type: Base

Summary of Results (2/2)

Campus: Saskatoon; School: Health Sciences; Program: Primary Care Paramedic; Credential: CERT;

ASKATCHEWAN

Program Type: Base

Number of Respondents: 24

Summary of Results (1/2)

School: Health Sciences; Program: Primary Care Paramedic; Campus: Saskatoon; Credential: CERT;

Program Type: Con Ed - Brokered

Number of Respondents: 2

Summary of Results (1/2)

School: Health Sciences; Program: Therapeutic Recreation; Campus: Saskatoon; Credential: DIP; Program

Number of Respondents: 10