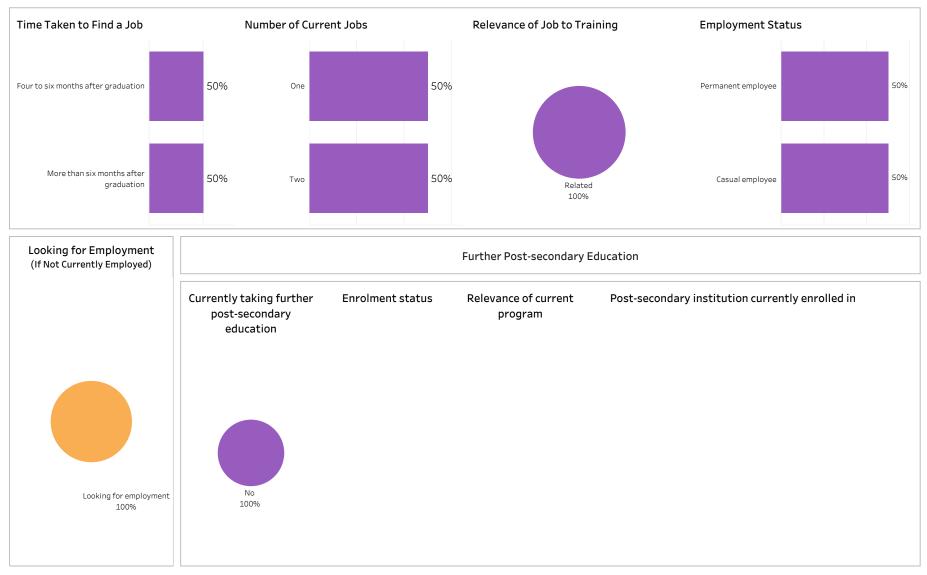

#### Summary of Results (1/2)

School: Business; Program: Business; Campus: Prince Albert; Credential: CERT; Program Type: Base

Number of Respondents: 16

Summary of Results (2/2)

Campus: Prince Albert; School: Business; Program: Business; Credential: CERT; Program Type: Base

ASKATCHEWAN

Number of Respondents: 16