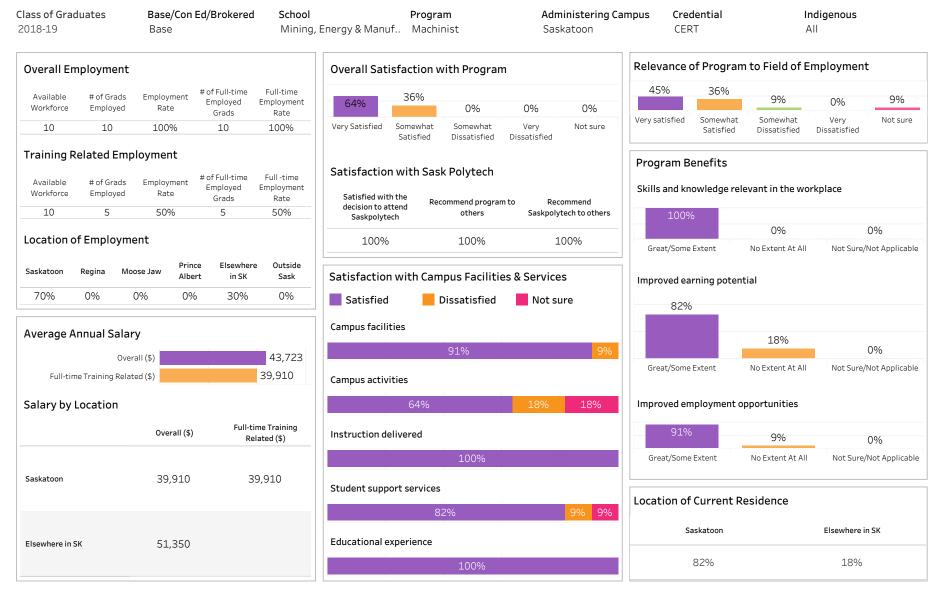

#### DIP, DIPC and 1 more; Program Type: Base

| l <b>ass of Graduates</b><br>2018-19                             | Base/Con Ed/B<br>Base | rokered School<br>Busines                            | -                                                 | Program Administering Ca<br>All All |                      |                 | mpus Cro<br>Al          | Indigenous<br>All    |               |          |                      |              |
|------------------------------------------------------------------|-----------------------|------------------------------------------------------|---------------------------------------------------|-------------------------------------|----------------------|-----------------|-------------------------|----------------------|---------------|----------|----------------------|--------------|
| Overall Employmer                                                | ıt                    |                                                      | Overall Satisfaction                              | with Program                        |                      |                 | Relevance               | e of Progra          | am to Fiel    | d of Em  | ployment             |              |
| Available # of Grad<br>Workforce Employed                        | ls Employment Emp     | ull-time Full-time<br>bloyed Employment<br>rads Rate | 64% 31%                                           | 3%                                  | 2%                   | 0%              | 56%                     | 33%                  | 3%            | -        | 4%                   | 4%           |
| 212 204                                                          |                       | .84 87%                                              | Very Satisfied Somewhat<br>Satisfied              | Somewhat<br>Dissatisfied            | Very<br>Dissatisfied | Not sure        | Very satisfied          | Somewha<br>Satisfied |               |          | Very<br>Dissatisfied | Not sure     |
| Training Related Er<br>Available # of Grad<br>Workforce Employed | ls Employment #of F   | ull-time Full-time<br>bloyed Employment<br>rads Rate | Satisfaction with Sas                             | k Polytech                          | to Rec               | commend         | Program<br>Skills and k |                      | relevant in t | he work  | place                |              |
| 212 137                                                          | 65% 1                 | .30 61%                                              | decision to attend<br>Saskpolytech                | others                              |                      | ytech to others | 959                     | %                    |               |          |                      |              |
| Leastion of Employ                                               |                       |                                                      | 0.404                                             | 000/                                |                      | 0.001           |                         |                      | 29            | ,<br>0   | 20                   | %            |
| Location of Employ                                               | ment                  |                                                      | 94%                                               | 92%                                 |                      | 96%             | Great/Som               | ne Extent            | No Exten      | t At All | Not Sure/No          | t Applicab   |
| 18% 35%                                                          | 13% 11%               | 13% 8%                                               | Satisfaction with Can Satisfied Campus facilities | Dissatisfied                        | Not si               |                 | 829                     | earning pote         |               |          |                      |              |
| Average Annual Sal                                               |                       |                                                      |                                                   | 90%                                 |                      | 8%              |                         |                      | 119           | %        | 79                   | %            |
| 0                                                                | overall (\$)          | 40,266                                               |                                                   | 3070                                |                      |                 | Great/Som               | e Extent             | No Exten      | + Λ+ ΛΠ  | Not Sure/No          | t Applicab   |
| Full-time Training Re                                            | elated (\$)           | 43,046                                               | Campus activities                                 |                                     |                      |                 | Great/Son               | le Exterit           | No Exten      | LALAII   | Not Sure/No          | с Аррпсар    |
| Salary by Location                                               |                       |                                                      | 749                                               | %                                   | 1                    | 17% 10%         | Improved e              | employment           | t opportuni   | ties     |                      |              |
|                                                                  | Overall (\$)          | Full-time Training<br>Related (\$)                   | Instruction delivered                             |                                     |                      |                 | 839                     | %                    | 139           | %        | 40                   | %            |
| Saskatoon                                                        | 36,142                | 46,554                                               |                                                   | 91%                                 |                      | 7%              | Great/Son               | no Extont            | No Exter      | + Λ+ ΛΠ  | Not Sure/No          | t Applicab   |
| Regina                                                           | 44,310                | 45,830                                               |                                                   | 91/0                                |                      | 7 70            | 0.600,000               | LA LACOIL            | NO EXCEN      | C/1C/111 | Not Sure/No          | .c., ppiicau |
| Moose Jaw                                                        | 33,894                | 36,146                                               |                                                   |                                     |                      |                 |                         |                      |               |          |                      |              |
| Prince Albert                                                    | 36,523                | 39,262                                               | Student support services                          | 5                                   |                      |                 | 1                       | 4 C                  | Dealder       | _        |                      |              |
| Elsewhere in SK                                                  | 35,671                | 37,391                                               |                                                   | 86%                                 |                      | 9% 5%           | Location o              | orcurrent            | Residenc      | e        |                      |              |
| Alberta                                                          | 66,480                | 50,867                                               |                                                   | 00-70                               |                      | <u> </u>        |                         |                      |               | Prince   | Elsewhere            | Outsid       |
|                                                                  |                       |                                                      |                                                   |                                     |                      |                 | Saskatoon               | Regina               | Moose Jaw     | Albert   | in SK                | Sask         |
| British Columbia                                                 |                       |                                                      | Educational experience                            |                                     |                      |                 |                         |                      |               |          |                      |              |
| British Columbia<br>Manitoba                                     |                       |                                                      | Educational experience                            |                                     |                      |                 |                         |                      |               |          |                      |              |
|                                                                  | 51,588<br>30,000      | 39,128                                               |                                                   | 95%                                 |                      |                 | 22%                     | 28%                  | 21%           | 11%      | 12%                  | 7%           |

Summary of Results (2/2)

ASKATCHEWAN

Campus: Moose Jaw, Prince Albert, Regina and 1 more; School: Business; Program: All; Credential: CERT,

DIP, DIPC and 1 more; Program Type: Base

Number of Respondents: 243