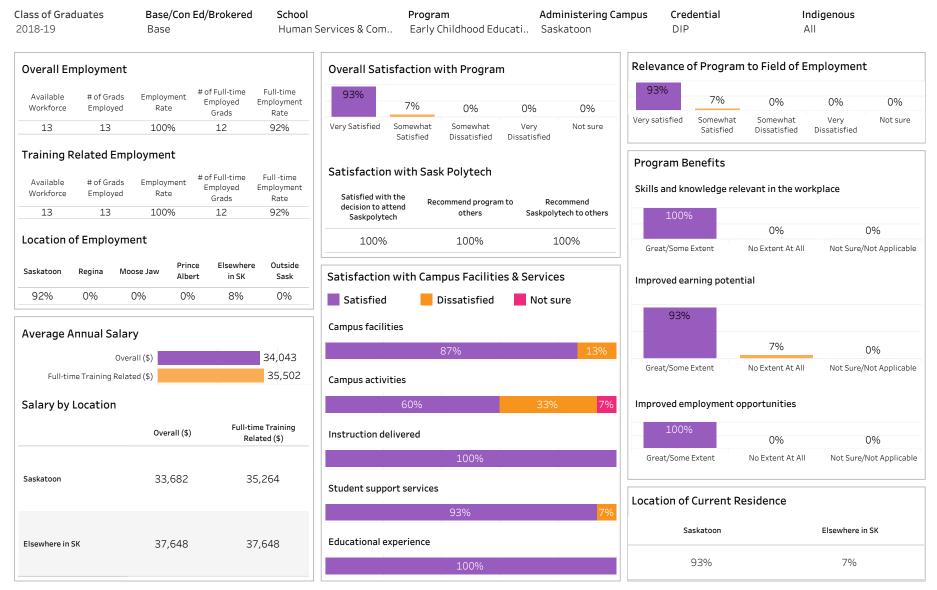

#### DIP, DIPC and 1 more; Program Type: Base

| l <b>ass of Graduates</b><br>2018-19                             | Base/Con Ed/B<br>Base | rokered School<br>Busines                            | -                                                 | Program Administering Ca<br>All All |                      |                 | mpus Cro<br>Al          | Indigenous<br>All    |               |          |                      |              |
|------------------------------------------------------------------|-----------------------|------------------------------------------------------|---------------------------------------------------|-------------------------------------|----------------------|-----------------|-------------------------|----------------------|---------------|----------|----------------------|--------------|
| Overall Employmer                                                | ıt                    |                                                      | Overall Satisfaction                              | with Program                        |                      |                 | Relevance               | e of Progra          | am to Fiel    | d of Em  | ployment             |              |
| Available # of Grad<br>Workforce Employed                        | ls Employment Emp     | ull-time Full-time<br>bloyed Employment<br>rads Rate | 64% 31%                                           | 3%                                  | 2%                   | 0%              | 56%                     | 33%                  | 3%            | -        | 4%                   | 4%           |
| 212 204                                                          |                       | .84 87%                                              | Very Satisfied Somewhat<br>Satisfied              | Somewhat<br>Dissatisfied            | Very<br>Dissatisfied | Not sure        | Very satisfied          | Somewha<br>Satisfied |               |          | Very<br>Dissatisfied | Not sure     |
| Training Related Er<br>Available # of Grad<br>Workforce Employed | ls Employment #of F   | ull-time Full-time<br>bloyed Employment<br>rads Rate | Satisfaction with Sas                             | k Polytech                          | to Rec               | commend         | Program<br>Skills and k |                      | relevant in t | he work  | place                |              |
| 212 137                                                          | 65% 1                 | .30 61%                                              | decision to attend<br>Saskpolytech                | others                              |                      | ytech to others | 959                     | %                    |               |          |                      |              |
| Leastion of Employ                                               |                       |                                                      | 0.404                                             | 000/                                |                      | 0.001           |                         |                      | 29            | ,<br>0   | 20                   | %            |
| Location of Employ                                               | ment                  |                                                      | 94%                                               | 92%                                 |                      | 96%             | Great/Som               | ne Extent            | No Exten      | t At All | Not Sure/No          | t Applicab   |
| 18% 35%                                                          | 13% 11%               | 13% 8%                                               | Satisfaction with Can Satisfied Campus facilities | Dissatisfied                        | Not si               |                 | 829                     | earning pote         |               |          |                      |              |
| Average Annual Sal                                               |                       |                                                      |                                                   | 90%                                 |                      | 8%              |                         |                      | 119           | %        | 79                   | %            |
| 0                                                                | overall (\$)          | 40,266                                               |                                                   | 3070                                |                      |                 | Great/Som               | e Extent             | No Exten      | + Λ+ ΛΠ  | Not Sure/No          | t Applicab   |
| Full-time Training Re                                            | elated (\$)           | 43,046                                               | Campus activities                                 |                                     |                      |                 | Great/Son               | le Exterit           | No Exten      | LALAII   | Not Sure/No          | с Аррпсар    |
| Salary by Location                                               |                       |                                                      | 749                                               | %                                   | 1                    | 17% 10%         | Improved e              | employment           | t opportuni   | ties     |                      |              |
|                                                                  | Overall (\$)          | Full-time Training<br>Related (\$)                   | Instruction delivered                             |                                     |                      |                 | 839                     | %                    | 139           | %        | 40                   | %            |
| Saskatoon                                                        | 36,142                | 46,554                                               |                                                   | 91%                                 |                      | 7%              | Great/Son               | no Extont            | No Exter      | + Λ+ ΛΠ  | Not Sure/No          | t Applicab   |
| Regina                                                           | 44,310                | 45,830                                               |                                                   | 91/0                                |                      | 7 70            | 0.600,000               | LA LACOIL            | NO EXCEN      | C/1C/111 | Not Sure/No          | .c., ppiicau |
| Moose Jaw                                                        | 33,894                | 36,146                                               |                                                   |                                     |                      |                 |                         |                      |               |          |                      |              |
| Prince Albert                                                    | 36,523                | 39,262                                               | Student support services                          | 5                                   |                      |                 | 1                       | 4 C                  | Dealder       | _        |                      |              |
| Elsewhere in SK                                                  | 35,671                | 37,391                                               |                                                   | 86%                                 |                      | 9% 5%           | Location o              | orcurrent            | Residenc      | e        |                      |              |
| Alberta                                                          | 66,480                | 50,867                                               |                                                   | 00-70                               |                      | <u> </u>        |                         |                      |               | Prince   | Elsewhere            | Outsid       |
|                                                                  |                       |                                                      |                                                   |                                     |                      |                 | Saskatoon               | Regina               | Moose Jaw     | Albert   | in SK                | Sask         |
| British Columbia                                                 |                       |                                                      | Educational experience                            |                                     |                      |                 |                         |                      |               |          |                      |              |
| British Columbia<br>Manitoba                                     |                       |                                                      | Educational experience                            |                                     |                      |                 |                         |                      |               |          |                      |              |
|                                                                  | 51,588<br>30,000      | 39,128                                               |                                                   | 95%                                 |                      |                 | 22%                     | 28%                  | 21%           | 11%      | 12%                  | 7%           |