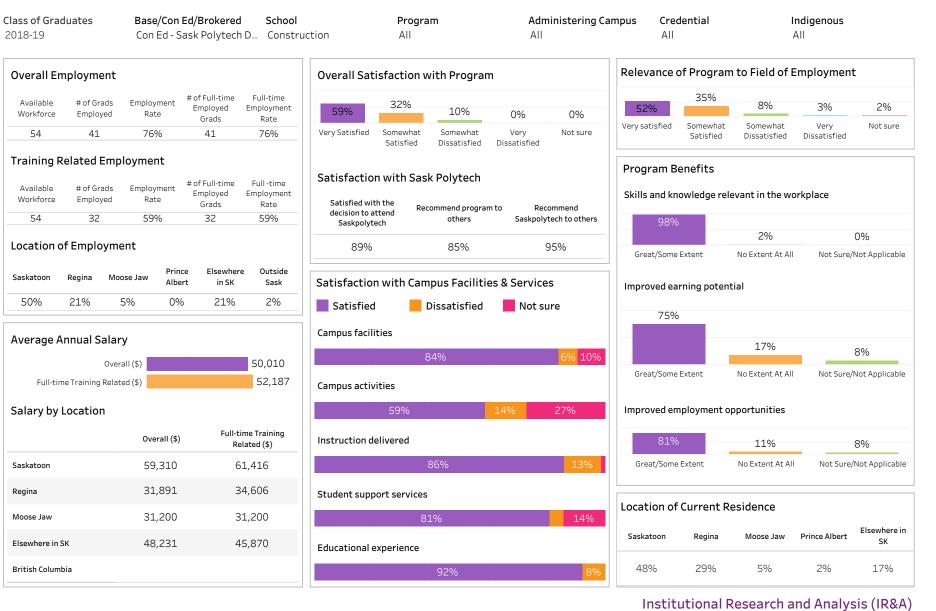

## Summary of Results (1/2)

School: Construction; Program: All; Campus: All; Credential: All; Program Type: Base

Number of Respondents: 50

Summary of Results (2/2)

Campus: All; School: Construction; Program: All; Credential: All; Program Type: Base

SKATCHEWAN

Number of Respondents: 50

Summary of Results (1/2)

School: Construction; Program: All; Campus: All; Credential: All; Program Type: Con Ed - Sask Polytech

Delivered

61 of 492

Number of Respondents: 63