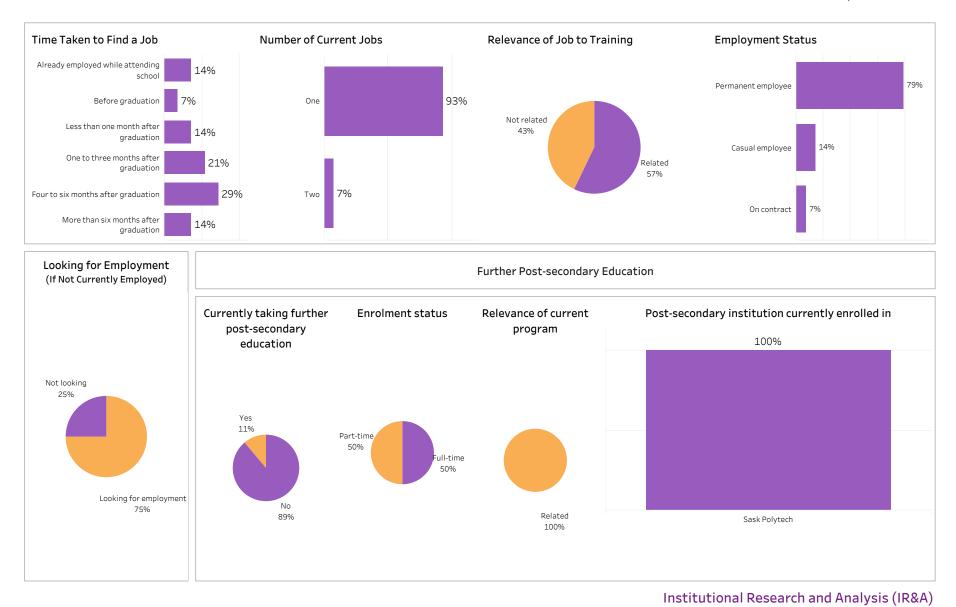

School: Construction; Program: Electrician; Campus: Moose Jaw; Credential: APCERT; Program Type: Con

Number of Respondents: 18

Ed - Brokered

Summary of Results (2/2)

Campus: Moose Jaw; School: Construction; Program: Electrician; Credential: APCERT & CERT; Program

ASKATCHEWAN

Type: Con Ed - Brokered

Number of Respondents: 18

76 of 492

Summary of Results (1/2)

School: Construction; Program: Electrician; Campus: Prince Albert; Credential: APCERT; Program Type:

Con Ed - Brokered

Number of Respondents: 6

Summary of Results (2/2)

Campus: Prince Albert; School: Construction; Program: Electrician; Credential: APCERT & CERT; Program

ASKATCHEWAN

## Type: Con Ed - Brokered

Number of Respondents: 6

Summary of Results (1/2)

School: Construction; Program: Electrician; Campus: Regina; Credential: APCERT; Program Type: Con Ed -