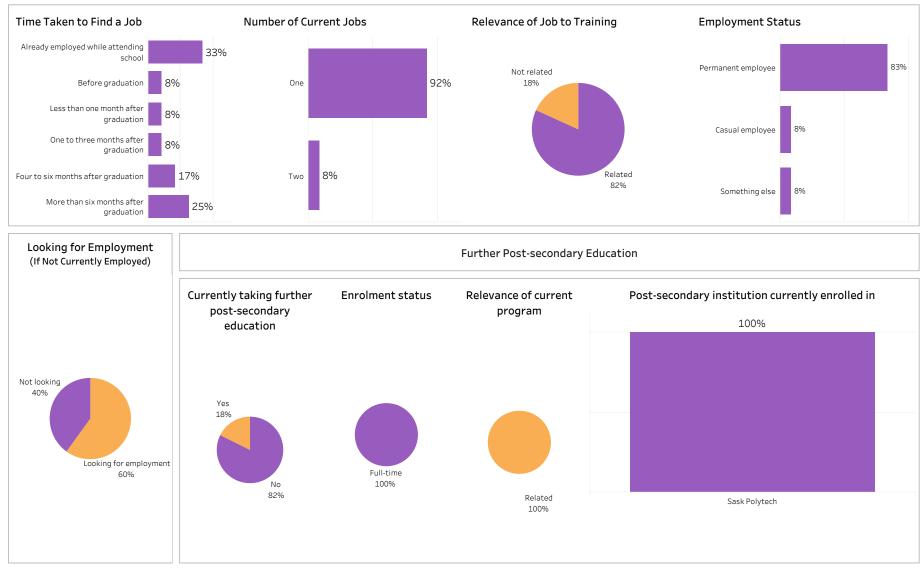

Campus: Saskatoon; School: Transportation; Program: Agricultural Equipment Tech; Credential: CERT;

SKATCHEWAN

Program Type: Base

Number of Respondents: 5

Summary of Results (1/2)

School: Transportation; Program: Agricultural Equipment Tech; Campus: Saskatoon; Credential: CERT;