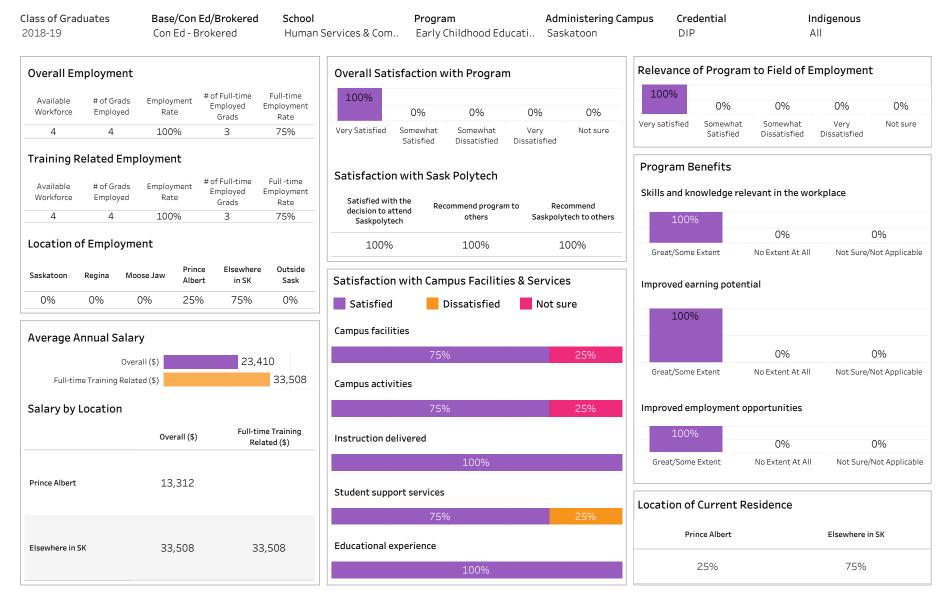

#### Program Type: Con Ed - Sask Polytech Delivered

| Class of GraduatesBase/Con Ed/BrokeredSchool2018-19Con Ed - Sask Polytech DBusiness |                                    |                                           |                                         | Base/Con Ed/BrokeredSchoolProgramAdministeringCon Ed - Sask Polytech DBusinessAccounting Certificate PAll |                       |                                          |                      |                            |                | Campus Credential<br>All |                     |         | Indigenous<br>All    |               |  |  |
|-------------------------------------------------------------------------------------|------------------------------------|-------------------------------------------|-----------------------------------------|-----------------------------------------------------------------------------------------------------------|-----------------------|------------------------------------------|----------------------|----------------------------|----------------|--------------------------|---------------------|---------|----------------------|---------------|--|--|
| Overall Employme                                                                    | nt                                 |                                           |                                         | Overall Sat                                                                                               | tisfaction            | with Program                             | n                    |                            | Relevance      | e of Program             | n to Field          | l of Em | ployment             |               |  |  |
| Available # of Grad<br>Workforce Employe                                            | is Employment                      | # of Full-time<br>Employed<br>Grads       | Full-time<br>Employment<br>Rate         | 27%                                                                                                       | 65%                   | 4%                                       | 0%                   | 4%                         | 42%            | 38%                      | 4%                  |         | 4%                   | 12%           |  |  |
| 23 20                                                                               | 87%                                | 18                                        | 78%                                     | Very Satisfied                                                                                            | Somewhat<br>Satisfied | Somewhat<br>Dissatisfied                 | Very<br>Dissatisfied | Not sure                   | Very satisfied | Somewhat<br>Satisfied    | Somewł<br>Dissatist |         | Very<br>Dissatisfied | Not sure      |  |  |
| Available<br>Workforce     # of Grad<br>Employee       23     17                    | ds Employment                      | # of Full-time<br>Employed<br>Grads<br>16 | Full -time<br>Employment<br>Rate<br>70% | Satisfactic<br>Satisfied wi<br>decision to a                                                              | th the Re<br>attend   | sk Polytech<br>commend program<br>others |                      | commend<br>ytech to others |                | knowledge re             | levant in th        | ne work | place                |               |  |  |
|                                                                                     |                                    | 10                                        | 70%                                     | Saskpolyt                                                                                                 | tech                  | others                                   | Saskpoly             | ytech to others            | 92             | %                        | 4%                  |         | 4                    | %             |  |  |
| Location of Employ                                                                  | ment                               |                                           |                                         | 96%                                                                                                       |                       | 96%                                      | 1                    | 100%                       | Great/Son      | ne Extent                | No Extent           | At All  | Not Sure/No          | ot Applicable |  |  |
| Saskatoon Regina<br>35% 20%                                                         | Moose Jaw Prince<br>Alber<br>5% 5% |                                           | e Outside<br>Sask<br>15%                | Satisfied                                                                                                 | d 📕                   | npus Faciliti<br>Dissatisfied            | es & Service         |                            | Improved e     | earning poter<br>%       | ntial               |         |                      |               |  |  |
| Average Annual Sa                                                                   | lary                               |                                           |                                         | Campus facil                                                                                              |                       |                                          | -                    |                            |                |                          | 4%                  |         | 16                   | 5%            |  |  |
| (<br>Full-time Training R                                                           | Overall (\$)                       |                                           | 40,309<br>42,343                        | Campus activ                                                                                              | 65%<br>vities         |                                          |                      | 35%                        | Great/Son      | ne Extent                | 490<br>No Extent    |         | Not Sure/No          | ot Applicable |  |  |
| Salary by Location                                                                  |                                    |                                           |                                         | 35%                                                                                                       | 5                     |                                          | 62%                  |                            | Improved       | employment o             | opportuniti         | ies     |                      |               |  |  |
|                                                                                     | Overall (\$)                       |                                           | me Training<br>ated (\$)                | Instruction d                                                                                             | lelivered             |                                          |                      |                            | 73             | %                        | 15%                 | 0       | 12                   | 2%            |  |  |
| Saskatoon                                                                           | 34,146                             | 38                                        | 3,849                                   |                                                                                                           |                       | 92%                                      | 1                    | 8%                         | Great/Sor      | ne Extent                | No Extent           | At All  | Not Sure/No          | ot Applicabl  |  |  |
| Regina                                                                              | 46,453                             | 46                                        | 5,453                                   |                                                                                                           |                       |                                          |                      |                            |                |                          |                     |         |                      |               |  |  |
| Moose Jaw                                                                           | 42,328                             | 42                                        | 2,328                                   | Student supp                                                                                              | port services         | 5                                        |                      |                            | Location       | of Current R             | Residence           | 9       |                      |               |  |  |
| Prince Albert                                                                       | 10.055                             |                                           |                                         |                                                                                                           | 65%                   |                                          | 8%                   | 27%                        |                |                          |                     | Prince  | Elsewhere            | Outside       |  |  |
| Elsewhere in SK                                                                     | 46,973                             |                                           | 5,973                                   | Educational                                                                                               | experience            |                                          |                      |                            | Saskatoon      | Regina M                 | oose Jaw            | Albert  | in SK                | Sask          |  |  |
| British Columbia                                                                    | 44,000                             |                                           | 4,000                                   |                                                                                                           | •                     | 85%                                      |                      | 8% 8%                      | 31%            | 23%                      | 4%                  | 4%      | 19%                  | 19%           |  |  |
| Ontario                                                                             | 33,650                             | 33                                        | 3,650                                   |                                                                                                           |                       | 03%                                      |                      | 0% 0%                      |                |                          |                     |         |                      |               |  |  |