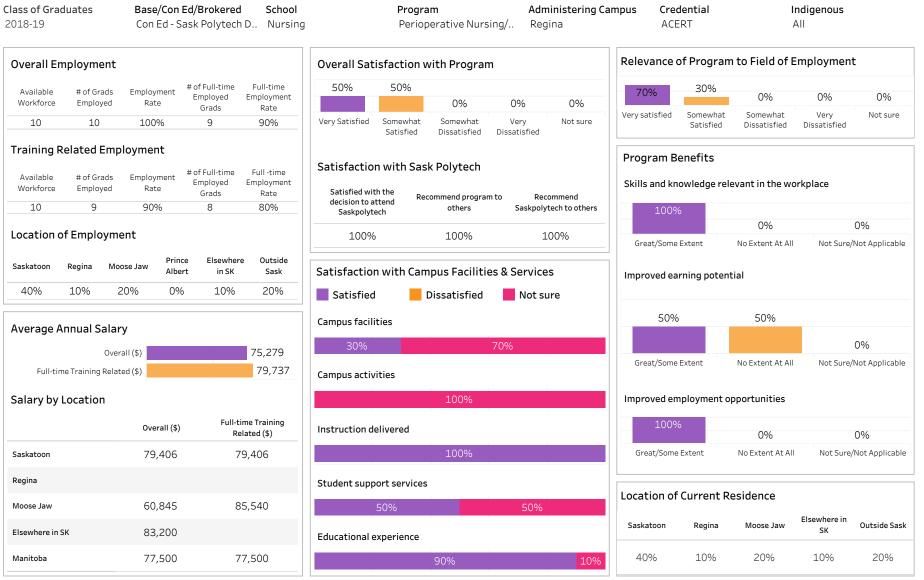

| Diabetes Education for Health Care Providers                            | 422 |
|-------------------------------------------------------------------------|-----|
| Emergency Nursing                                                       | 424 |
| Medical Device Reprocessing Technician                                  | 426 |
| Orientation to Nursing in Canada for Internationally Educated Nurses    | 428 |
| Perioperative Nursing / LPN                                             | 432 |
| Perioperative Nursing / RN                                              | 436 |
| Practical Nursing                                                       | 440 |
| Psychiatric Nursing                                                     | 452 |
| School of Transportation                                                | 456 |
| School of Transportation Overall Program Results                        | 457 |
| School of Transportation Base Program Results                           | 459 |
| School of Transportation Con Ed Sask Polytech Delivered Program Results | 461 |
| School of Transportation Con Ed Brokered Program Results                | 463 |
| Agricultural Equipment Technician                                       | 465 |
| Auto Body Technician                                                    | 471 |
| Automotive Service Technician                                           | 475 |
| Commercial Pilot                                                        | 481 |
| Heavy Equipment and Truck and Transport                                 | 483 |
| Parts Management Technician                                             | 491 |