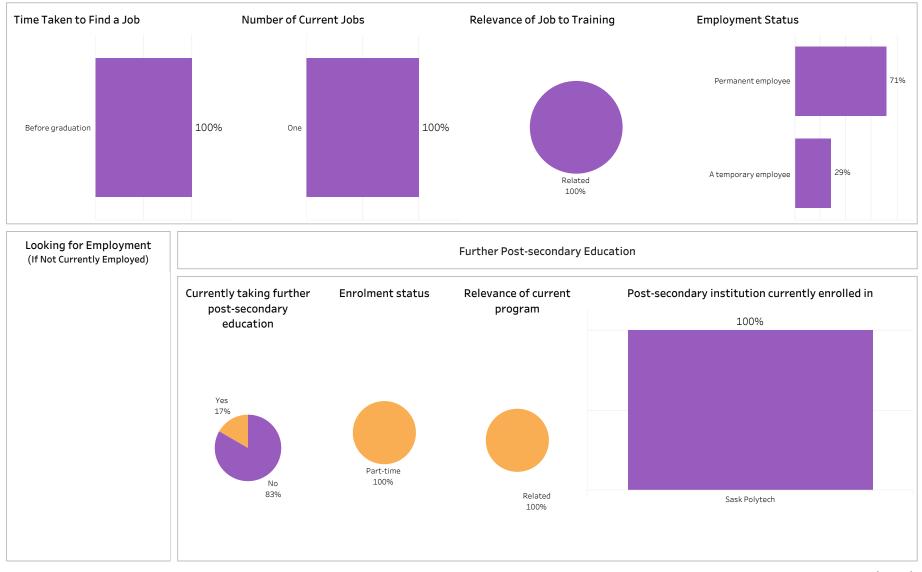

Program Type: Con Ed - Brokered

Number of Respondents: 44

Summary of Results (1/2)

Number of Respondents: 3

School: Health Sciences; Program: Cytotechnology; Campus: Saskatoon; Credential: DIP; Program Type: