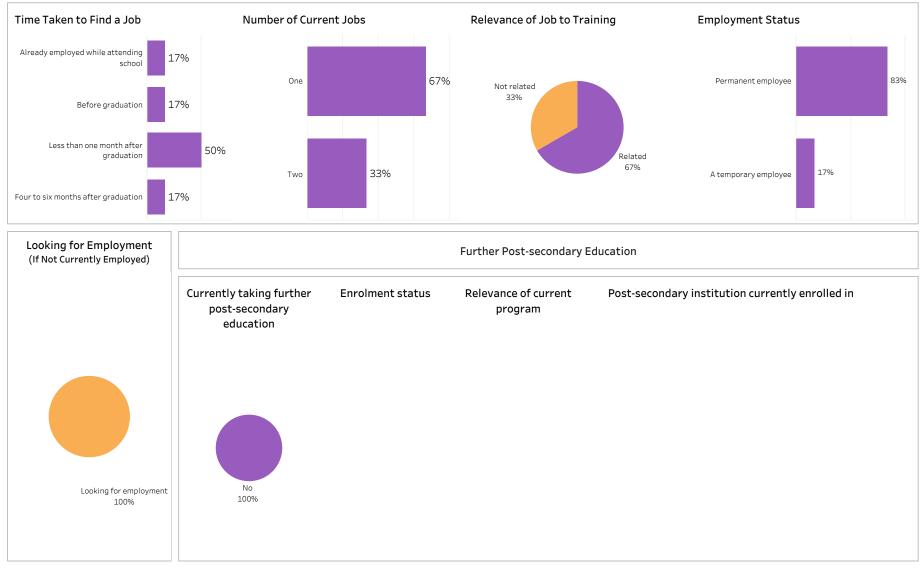

#### Summary of Results (1/2)

School: Business; Program: Accounting Certificate Program; Campus: Moose Jaw; Credential: CERT;

#### Program Type: Con Ed - Sask Polytech Delivered

| Class of GraduatesBase/Con Ed/BrokeredSchool2018-19Con Ed - Sask Polytech DBusiness |                                    |                                           |                                         | Base/Con Ed/BrokeredSchoolProgramAdministeringCon Ed - Sask Polytech DBusinessAccounting Certificate PAll |                       |                                          |                      |                            |                | Campus Credential<br>All |                     |         | Indigenous<br>All    |               |  |  |
|-------------------------------------------------------------------------------------|------------------------------------|-------------------------------------------|-----------------------------------------|-----------------------------------------------------------------------------------------------------------|-----------------------|------------------------------------------|----------------------|----------------------------|----------------|--------------------------|---------------------|---------|----------------------|---------------|--|--|
| Overall Employme                                                                    | nt                                 |                                           |                                         | Overall Sat                                                                                               | tisfaction            | with Program                             | n                    |                            | Relevance      | e of Program             | n to Field          | l of Em | ployment             |               |  |  |
| Available # of Grad<br>Workforce Employe                                            | is Employment                      | # of Full-time<br>Employed<br>Grads       | Full-time<br>Employment<br>Rate         | 27%                                                                                                       | 65%                   | 4%                                       | 0%                   | 4%                         | 42%            | 38%                      | 4%                  |         | 4%                   | 12%           |  |  |
| 23 20                                                                               | 87%                                | 18                                        | 78%                                     | Very Satisfied                                                                                            | Somewhat<br>Satisfied | Somewhat<br>Dissatisfied                 | Very<br>Dissatisfied | Not sure                   | Very satisfied | Somewhat<br>Satisfied    | Somewł<br>Dissatist |         | Very<br>Dissatisfied | Not sure      |  |  |
| Available<br>Workforce     # of Grad<br>Employee       23     17                    | ds Employment                      | # of Full-time<br>Employed<br>Grads<br>16 | Full -time<br>Employment<br>Rate<br>70% | Satisfactic<br>Satisfied wi<br>decision to a                                                              | th the Re<br>attend   | sk Polytech<br>commend program<br>others |                      | commend<br>ytech to others |                | knowledge re             | levant in th        | ne work | place                |               |  |  |
|                                                                                     |                                    | 10                                        | 70%                                     | Saskpolyt                                                                                                 | tech                  | others                                   | Saskpoly             | ytech to others            | 92             | %                        | 4%                  |         | 4                    | %             |  |  |
| Location of Employ                                                                  | ment                               |                                           |                                         | 96%                                                                                                       |                       | 96%                                      | 1                    | 100%                       | Great/Son      | ne Extent                | No Extent           | At All  | Not Sure/No          | ot Applicable |  |  |
| Saskatoon Regina<br>35% 20%                                                         | Moose Jaw Prince<br>Alber<br>5% 5% |                                           | e Outside<br>Sask<br>15%                | Satisfied                                                                                                 | d 📕                   | npus Faciliti<br>Dissatisfied            | es & Service         |                            | Improved e     | earning poter<br>%       | ntial               |         |                      |               |  |  |
| Average Annual Sa                                                                   | lary                               |                                           |                                         | Campus facil                                                                                              |                       |                                          | -                    |                            |                |                          | 4%                  |         | 16                   | 5%            |  |  |
| (<br>Full-time Training R                                                           | Overall (\$)                       |                                           | 40,309<br>42,343                        | Campus activ                                                                                              | 65%<br>vities         |                                          |                      | 35%                        | Great/Son      | ne Extent                | 490<br>No Extent    |         | Not Sure/No          | ot Applicable |  |  |
| Salary by Location                                                                  |                                    |                                           |                                         | 35%                                                                                                       | 5                     |                                          | 62%                  |                            | Improved       | employment o             | opportuniti         | ies     |                      |               |  |  |
|                                                                                     | Overall (\$)                       |                                           | me Training<br>ated (\$)                | Instruction d                                                                                             | lelivered             |                                          |                      |                            | 73             | %                        | 15%                 | 0       | 12                   | 2%            |  |  |
| Saskatoon                                                                           | 34,146                             | 38                                        | 3,849                                   |                                                                                                           |                       | 92%                                      | 1                    | 8%                         | Great/Sor      | ne Extent                | No Extent           | At All  | Not Sure/No          | ot Applicabl  |  |  |
| Regina                                                                              | 46,453                             | 46                                        | 5,453                                   |                                                                                                           |                       |                                          |                      |                            |                |                          |                     |         |                      |               |  |  |
| Moose Jaw                                                                           | 42,328                             | 42                                        | 2,328                                   | Student supp                                                                                              | port services         | 5                                        |                      |                            | Location       | of Current R             | Residence           | 9       |                      |               |  |  |
| Prince Albert                                                                       | 10.055                             |                                           |                                         |                                                                                                           | 65%                   |                                          | 8%                   | 27%                        |                |                          |                     | Prince  | Elsewhere            | Outside       |  |  |
| Elsewhere in SK                                                                     | 46,973                             |                                           | 5,973                                   | Educational                                                                                               | experience            |                                          |                      |                            | Saskatoon      | Regina M                 | oose Jaw            | Albert  | in SK                | Sask          |  |  |
| British Columbia                                                                    | 44,000                             |                                           | 4,000                                   |                                                                                                           | •                     | 85%                                      |                      | 8% 8%                      | 31%            | 23%                      | 4%                  | 4%      | 19%                  | 19%           |  |  |
| Ontario                                                                             | 33,650                             | 33                                        | 3,650                                   |                                                                                                           |                       | 03%                                      |                      | 0% 0%                      |                |                          |                     |         |                      |               |  |  |

Number of Respondents: 26

26

Summary of Results (2/2)

Campus: All; School: Business; Program: Accounting Certificate Program; Credential: All; Program Type:

ASKATCHEWAN

#### Con Ed - Sask Polytech Delivered

Number of Respondents: 26

Summary of Results (1/2)

School: Business; Program: Applied Project Management; Campus: Regina; Credential: APCERT; Program