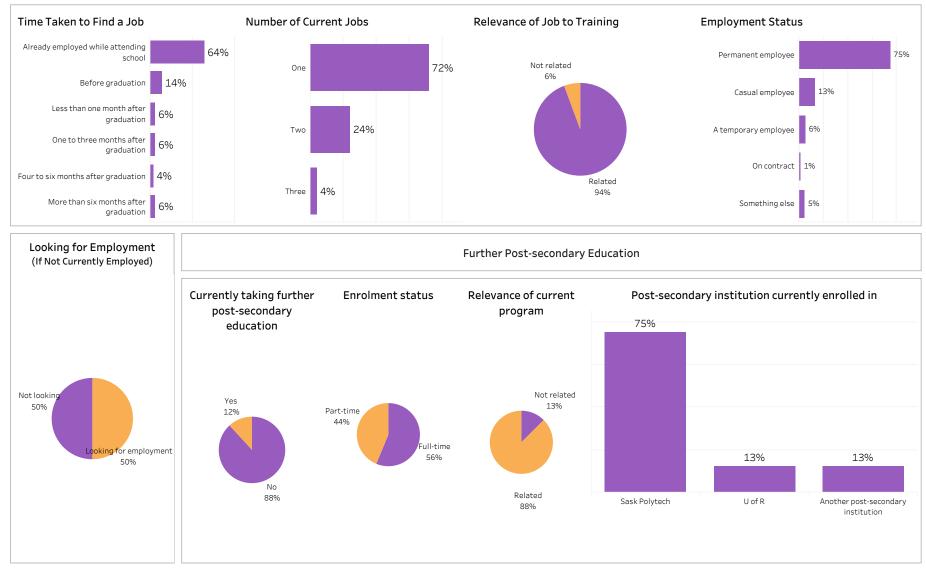

#### Program Type: Con Ed - Sask Polytech Delivered

| Class of GraduatesBase/Con Ed/BrokeredSchool2018-19Con Ed - Sask Polytech DBusiness |                                    |                                           |                                         | Base/Con Ed/BrokeredSchoolProgramAdministeringCon Ed - Sask Polytech DBusinessAccounting Certificate PAll |                       |                                          |                      |                            |                | Campus Credential<br>All |                     |         | Indigenous<br>All    |               |  |  |
|-------------------------------------------------------------------------------------|------------------------------------|-------------------------------------------|-----------------------------------------|-----------------------------------------------------------------------------------------------------------|-----------------------|------------------------------------------|----------------------|----------------------------|----------------|--------------------------|---------------------|---------|----------------------|---------------|--|--|
| Overall Employme                                                                    | nt                                 |                                           |                                         | Overall Sat                                                                                               | tisfaction            | with Program                             | n                    |                            | Relevance      | e of Program             | n to Field          | l of Em | ployment             |               |  |  |
| Available # of Grad<br>Workforce Employe                                            | is Employment                      | # of Full-time<br>Employed<br>Grads       | Full-time<br>Employment<br>Rate         | 27%                                                                                                       | 65%                   | 4%                                       | 0%                   | 4%                         | 42%            | 38%                      | 4%                  |         | 4%                   | 12%           |  |  |
| 23 20                                                                               | 87%                                | 18                                        | 78%                                     | Very Satisfied                                                                                            | Somewhat<br>Satisfied | Somewhat<br>Dissatisfied                 | Very<br>Dissatisfied | Not sure                   | Very satisfied | Somewhat<br>Satisfied    | Somewł<br>Dissatist |         | Very<br>Dissatisfied | Not sure      |  |  |
| Available<br>Workforce     # of Grad<br>Employee       23     17                    | ds Employment                      | # of Full-time<br>Employed<br>Grads<br>16 | Full -time<br>Employment<br>Rate<br>70% | Satisfactic<br>Satisfied wi<br>decision to a                                                              | th the Re<br>attend   | sk Polytech<br>commend program<br>others |                      | commend<br>ytech to others |                | knowledge re             | levant in th        | ne work | place                |               |  |  |
|                                                                                     |                                    | 10                                        | 70%                                     | Saskpolyt                                                                                                 | tech                  | others                                   | Saskpoly             | ytech to others            | 92             | %                        | 4%                  |         | 4                    | %             |  |  |
| Location of Employ                                                                  | ment                               |                                           |                                         | 96%                                                                                                       |                       | 96%                                      | 1                    | 100%                       | Great/Son      | ne Extent                | No Extent           | At All  | Not Sure/No          | ot Applicable |  |  |
| Saskatoon Regina<br>35% 20%                                                         | Moose Jaw Prince<br>Alber<br>5% 5% |                                           | e Outside<br>Sask<br>15%                | Satisfied                                                                                                 | d 📕                   | npus Faciliti<br>Dissatisfied            | es & Service         |                            | Improved e     | earning poter<br>%       | ntial               |         |                      |               |  |  |
| Average Annual Sa                                                                   | lary                               |                                           |                                         | Campus facil                                                                                              |                       |                                          | -                    |                            |                |                          | 4%                  |         | 16                   | 5%            |  |  |
| (<br>Full-time Training R                                                           | Overall (\$)                       |                                           | 40,309<br>42,343                        | Campus activ                                                                                              | 65%<br>vities         |                                          |                      | 35%                        | Great/Son      | ne Extent                | 490<br>No Extent    |         | Not Sure/No          | ot Applicable |  |  |
| Salary by Location                                                                  |                                    |                                           |                                         | 35%                                                                                                       | 5                     |                                          | 62%                  |                            | Improved       | employment o             | opportuniti         | ies     |                      |               |  |  |
|                                                                                     | Overall (\$)                       |                                           | me Training<br>ated (\$)                | Instruction d                                                                                             | lelivered             |                                          |                      |                            | 73             | %                        | 15%                 | 0       | 12                   | 2%            |  |  |
| Saskatoon                                                                           | 34,146                             | 38                                        | 3,849                                   |                                                                                                           |                       | 92%                                      | 1                    | 8%                         | Great/Sor      | ne Extent                | No Extent           | At All  | Not Sure/No          | ot Applicabl  |  |  |
| Regina                                                                              | 46,453                             | 46                                        | 5,453                                   |                                                                                                           |                       |                                          |                      |                            |                |                          |                     |         |                      |               |  |  |
| Moose Jaw                                                                           | 42,328                             | 42                                        | 2,328                                   | Student supp                                                                                              | port services         | 5                                        |                      |                            | Location       | of Current R             | Residence           | 9       |                      |               |  |  |
| Prince Albert                                                                       | 10.055                             |                                           |                                         |                                                                                                           | 65%                   |                                          | 8%                   | 27%                        |                |                          |                     | Prince  | Elsewhere            | Outside       |  |  |
| Elsewhere in SK                                                                     | 46,973                             |                                           | 5,973                                   | Educational                                                                                               | experience            |                                          |                      |                            | Saskatoon      | Regina M                 | oose Jaw            | Albert  | in SK                | Sask          |  |  |
| British Columbia                                                                    | 44,000                             |                                           | 4,000                                   |                                                                                                           | •                     | 85%                                      |                      | 8% 8%                      | 31%            | 23%                      | 4%                  | 4%      | 19%                  | 19%           |  |  |
| Ontario                                                                             | 33,650                             | 33                                        | 3,650                                   |                                                                                                           |                       | 03%                                      |                      | 0% 0%                      |                |                          |                     |         |                      |               |  |  |