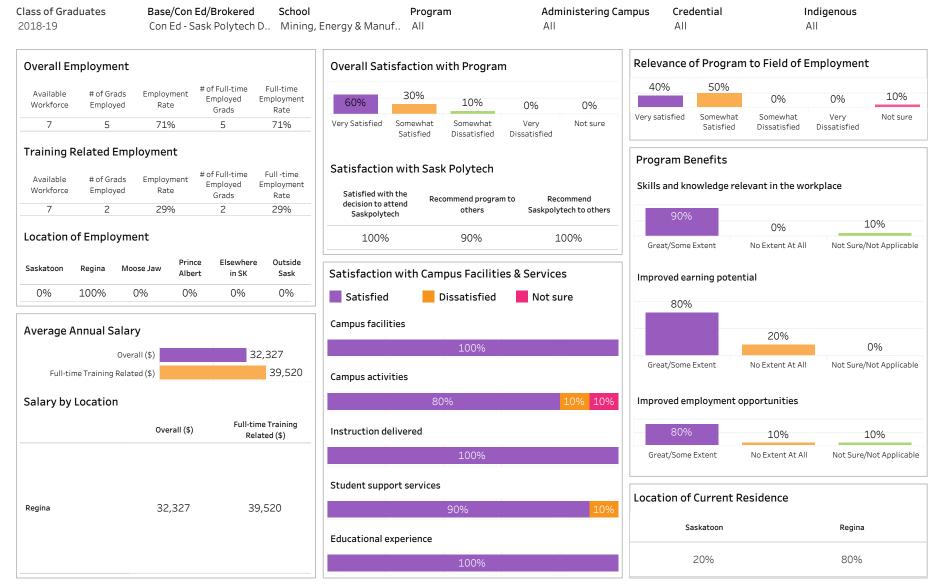

#### Program Type: Con Ed - Sask Polytech Delivered

| Class of GraduatesBase/Con Ed/BrokeredSchool2018-19Con Ed - Sask Polytech DBusiness |                                    |                                           |                                         | Base/Con Ed/BrokeredSchoolProgramAdministeringCon Ed - Sask Polytech DBusinessAccounting Certificate PAll |                       |                                          |                      |                            |                | Campus Credential<br>All |                     |         | Indigenous<br>All    |               |  |  |
|-------------------------------------------------------------------------------------|------------------------------------|-------------------------------------------|-----------------------------------------|-----------------------------------------------------------------------------------------------------------|-----------------------|------------------------------------------|----------------------|----------------------------|----------------|--------------------------|---------------------|---------|----------------------|---------------|--|--|
| Overall Employme                                                                    | nt                                 |                                           |                                         | Overall Sat                                                                                               | tisfaction            | with Program                             | n                    |                            | Relevance      | e of Program             | n to Field          | l of Em | ployment             |               |  |  |
| Available # of Grad<br>Workforce Employe                                            | is Employment                      | # of Full-time<br>Employed<br>Grads       | Full-time<br>Employment<br>Rate         | 27%                                                                                                       | 65%                   | 4%                                       | 0%                   | 4%                         | 42%            | 38%                      | 4%                  |         | 4%                   | 12%           |  |  |
| 23 20                                                                               | 87%                                | 18                                        | 78%                                     | Very Satisfied                                                                                            | Somewhat<br>Satisfied | Somewhat<br>Dissatisfied                 | Very<br>Dissatisfied | Not sure                   | Very satisfied | Somewhat<br>Satisfied    | Somewł<br>Dissatist |         | Very<br>Dissatisfied | Not sure      |  |  |
| Available<br>Workforce     # of Grad<br>Employee       23     17                    | ds Employment                      | # of Full-time<br>Employed<br>Grads<br>16 | Full -time<br>Employment<br>Rate<br>70% | Satisfactic<br>Satisfied wi<br>decision to a                                                              | th the Re<br>attend   | sk Polytech<br>commend program<br>others |                      | commend<br>ytech to others |                | knowledge re             | levant in th        | ne work | place                |               |  |  |
|                                                                                     |                                    | 10                                        | 70%                                     | Saskpolyt                                                                                                 | tech                  | others                                   | Saskpoly             | ytech to others            | 92             | %                        | 4%                  |         | 4                    | %             |  |  |
| Location of Employ                                                                  | ment                               |                                           |                                         | 96%                                                                                                       |                       | 96%                                      | 1                    | 100%                       | Great/Son      | ne Extent                | No Extent           | At All  | Not Sure/No          | ot Applicable |  |  |
| Saskatoon Regina<br>35% 20%                                                         | Moose Jaw Prince<br>Alber<br>5% 5% |                                           | e Outside<br>Sask<br>15%                | Satisfied                                                                                                 | d 📕                   | npus Faciliti<br>Dissatisfied            | es & Service         |                            | Improved e     | earning poter<br>%       | ntial               |         |                      |               |  |  |
| Average Annual Sa                                                                   | lary                               |                                           |                                         | Campus facil                                                                                              |                       |                                          | -                    |                            |                |                          | 4%                  |         | 16                   | 5%            |  |  |
| (<br>Full-time Training R                                                           | Overall (\$)                       |                                           | 40,309<br>42,343                        | Campus activ                                                                                              | 65%<br>vities         |                                          |                      | 35%                        | Great/Son      | ne Extent                | 490<br>No Extent    |         | Not Sure/No          | ot Applicable |  |  |
| Salary by Location                                                                  |                                    |                                           |                                         | 35%                                                                                                       | 5                     |                                          | 62%                  |                            | Improved       | employment o             | opportuniti         | ies     |                      |               |  |  |
|                                                                                     | Overall (\$)                       |                                           | me Training<br>ated (\$)                | Instruction d                                                                                             | lelivered             |                                          |                      |                            | 73             | %                        | 15%                 | 0       | 12                   | 2%            |  |  |
| Saskatoon                                                                           | 34,146                             | 38                                        | 3,849                                   |                                                                                                           |                       | 92%                                      | 1                    | 8%                         | Great/Sor      | ne Extent                | No Extent           | At All  | Not Sure/No          | ot Applicabl  |  |  |
| Regina                                                                              | 46,453                             | 46                                        | 5,453                                   |                                                                                                           |                       |                                          |                      |                            |                |                          |                     |         |                      |               |  |  |
| Moose Jaw                                                                           | 42,328                             | 42                                        | 2,328                                   | Student supp                                                                                              | port services         | 5                                        |                      |                            | Location       | of Current R             | Residence           | 9       |                      |               |  |  |
| Prince Albert                                                                       | 10.055                             |                                           |                                         |                                                                                                           | 65%                   |                                          | 8%                   | 27%                        |                |                          |                     | Prince  | Elsewhere            | Outside       |  |  |
| Elsewhere in SK                                                                     | 46,973                             |                                           | 5,973                                   | Educational                                                                                               | experience            |                                          |                      |                            | Saskatoon      | Regina M                 | oose Jaw            | Albert  | in SK                | Sask          |  |  |
| British Columbia                                                                    | 44,000                             |                                           | 4,000                                   |                                                                                                           | •                     | 85%                                      |                      | 8% 8%                      | 31%            | 23%                      | 4%                  | 4%      | 19%                  | 19%           |  |  |
| Ontario                                                                             | 33,650                             | 33                                        | 3,650                                   |                                                                                                           |                       | 03%                                      |                      | 0% 0%                      |                |                          |                     |         |                      |               |  |  |

Number of Respondents: 26

26

Summary of Results (2/2)

Campus: All; School: Business; Program: Accounting Certificate Program; Credential: All; Program Type:

ASKATCHEWAN

#### Con Ed - Sask Polytech Delivered

Number of Respondents: 26

Summary of Results (1/2)

School: Business; Program: Applied Project Management; Campus: Regina; Credential: APCERT; Program