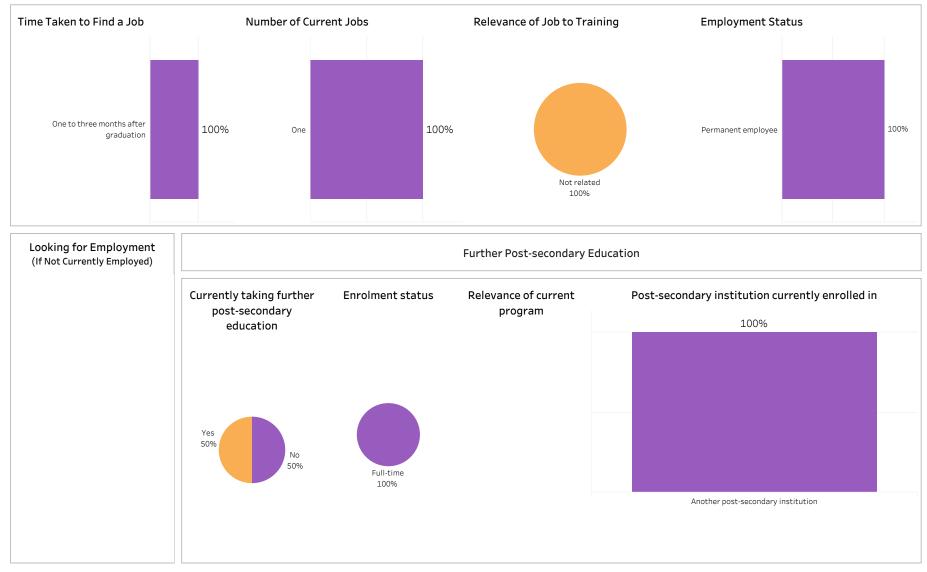

Summary of Results (1/2) School: Business; Program: All; Campus: Moose Jaw, Regina, Saskatoon; Credential: CERT & DIP; Program

Number of Respondents: 121

#### Type: Con Ed - Sask Polytech Delivered

Summary of Results (2/2)

Campus: Moose Jaw, Prince Albert, Regina and 1 more; School: Business; Program: All; Credential: CERT,

DIP, DIPC and 1 more; Program Type: Con Ed - Sask Polytech Delivered