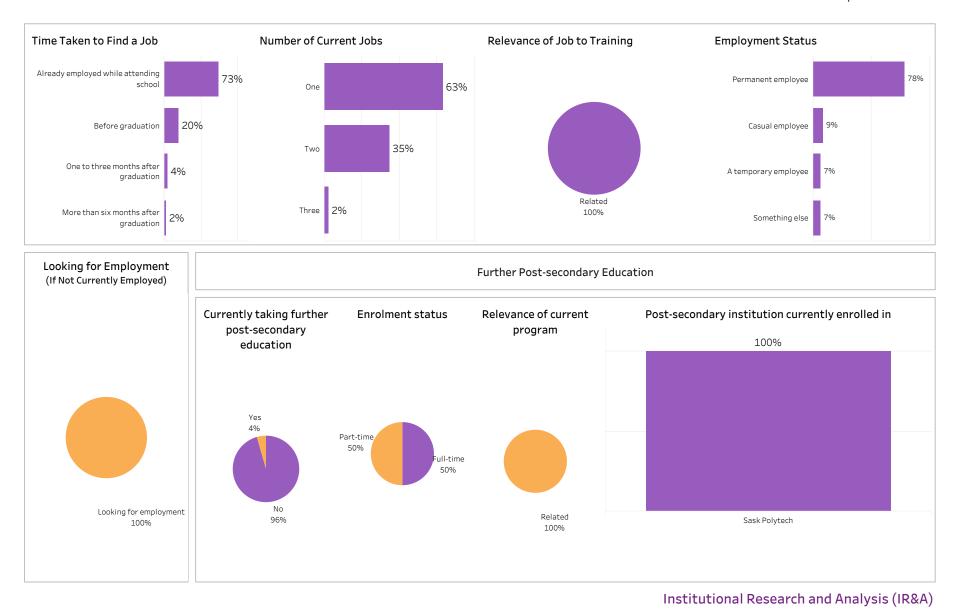

#### Saskatchewan Polytechnic 2018-19 Graduate Follow-up Survey - Program Pages Table of Contents

|                                                                                       | Page |
|---------------------------------------------------------------------------------------|------|
| School of Business                                                                    | 1    |
| School of Business Overall Program Results                                            | 2    |
| School of Business Base Programs Results                                              | 4    |
| School of Business Con Ed Sask Polytech Delivered Programs Results                    | 6    |
| School of Business Con Ed Brokered Programs Results                                   | 8    |
| Accounting                                                                            | 10   |
| Applied Project Management                                                            | 12   |
| Business                                                                              | 14   |
| Business Accountancy                                                                  | 30   |
| Business Management                                                                   | 36   |
| Human Resources Management                                                            | 40   |
| Office Administration                                                                 | 42   |
| Joseph A. Remai School of Construction                                                | 56   |
| Joseph A. Remai School of Construction Overall Program Results                        | 57   |
| Joseph A. Remai School of Construction Base Program Results                           | 59   |
| Joesph A. Remai School of Construction Con Ed Sask Polytech Delivered Program Results | 61   |
| Joseph A. Remai School of Construction Con Ed Brokered Program Results                | 63   |
| Architectural Technologies                                                            | 65   |
| Carpentry                                                                             | 67   |
| Electrician                                                                           | 75   |
| Plumbing & Pipefitting                                                                | 83   |
| Refrigeration & Air Conditioning                                                      | 89   |
| School of Health Sciences                                                             | 91   |
| School of Health Sciences Overall Program Results                                     | 92   |
| School of Health Sciences Base Program Results                                        | 94   |
| School of Health Sciences Con Ed Sask Polytech Delivered Program Results              | 96   |
| School of Health Sciences Con Ed Brokered Program Results                             | 98   |
| Addictions Counselling                                                                | 100  |
| Advanced Care Paramedic                                                               | 102  |

| Combined Laboratory and X-Ray Technology                                                     | 106 |
|----------------------------------------------------------------------------------------------|-----|
| Community Paramedic                                                                          | 108 |
| Continuing Care Assistant                                                                    | 110 |
| Cytotechnology                                                                               | 128 |
| Dental Assisting                                                                             | 130 |
| Health Information Management                                                                | 132 |
| Medical Laboratory Assistant                                                                 | 136 |
| Medical Laboratory Technology                                                                | 138 |
| Medical Radiologic Technology                                                                | 140 |
| Pharmacy Technician                                                                          | 142 |
| Phlebotomy                                                                                   | 146 |
| Primary Care Paramedic                                                                       | 148 |
| Therapeutic Recreation                                                                       | 156 |
| Veterinary Technology                                                                        | 160 |
| School of Hospitality and Tourism                                                            | 162 |
| School of Hospitality and Tourism Overall Program Results                                    | 163 |
| School of Hospitality and Tourism Base Program Results                                       | 165 |
| School of Hospitality and Tourism Con Ed Sask Polytech Delivered Program Results             | 167 |
| School of Hospitality and Tourism Con Ed Brokered Program Results                            | 169 |
| Culinary Arts                                                                                | 171 |
| Food and Beverage Service                                                                    | 173 |
| Food and Nutrition Management                                                                | 177 |
| Food Service Cook                                                                            | 179 |
| Hotel and Restaurant Management                                                              | 183 |
| Professional Cooking                                                                         | 185 |
| Recreation and Community Development                                                         | 191 |
| Retail Meat Specialist                                                                       | 193 |
| School of Human Services and Community Safety                                                | 195 |
| School of Human Services and Community Safety Overall Program Results                        | 196 |
| School of Human Services and Community Safety Base Program Results                           | 198 |
| School of Human Services and Community Safety Con Ed Sask Polytech Delivered Program Results | 200 |
| School of Human Services and Community Safety Con Ed Brokered Program Results                | 202 |
| Aboriginal Policing Preparation                                                              | 204 |
| Correctional Studies                                                                         | 210 |
|                                                                                              |     |