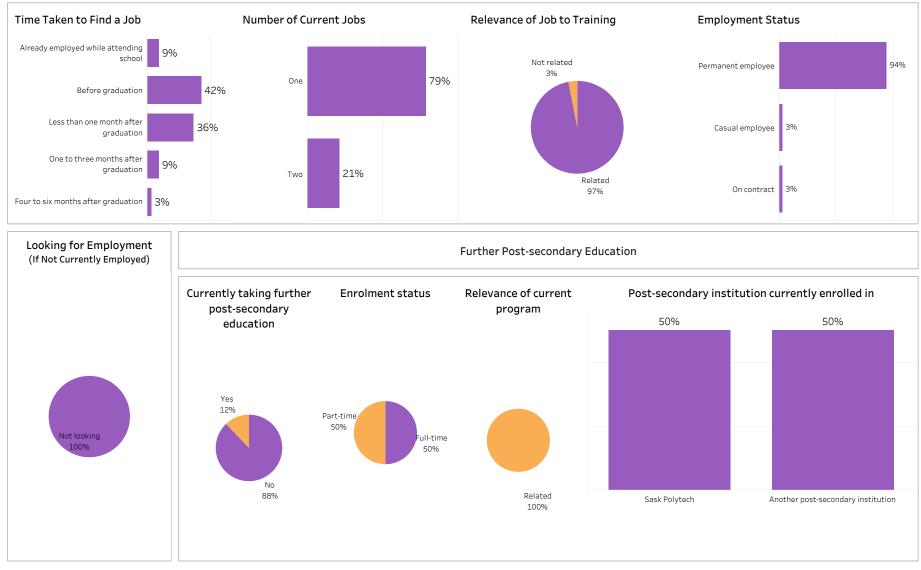

Program Type: Con Ed - Brokered

Number of Respondents: 55

Summary of Results (1/2)

School: Health Sciences; Program: Continuing Care Assistant; Campus: Regina; Credential: CERT; Program

Number of Respondents: