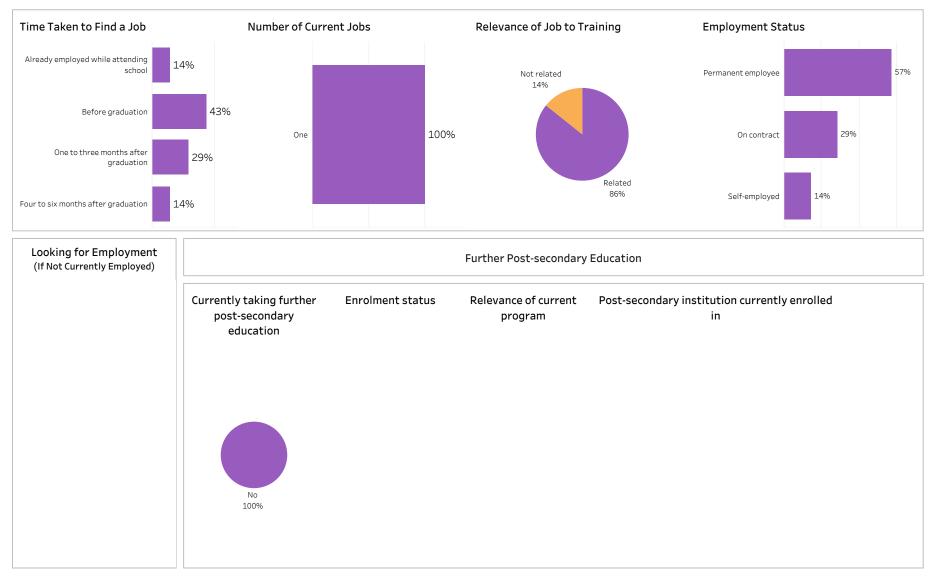

#### DIP, DIPC and 1 more; Program Type: Base

| l <b>ass of Graduates</b><br>2018-19                             | Base/Con Ed/B<br>Base | rokered School<br>Busines                            | -                                                 | Program Administering Ca<br>All All |                      |                 | mpus Cro<br>Al          | Indigenous<br>All    |               |          |                      |              |
|------------------------------------------------------------------|-----------------------|------------------------------------------------------|---------------------------------------------------|-------------------------------------|----------------------|-----------------|-------------------------|----------------------|---------------|----------|----------------------|--------------|
| Overall Employmer                                                | ıt                    |                                                      | Overall Satisfaction                              | with Program                        |                      |                 | Relevance               | e of Progra          | am to Fiel    | d of Em  | ployment             |              |
| Available # of Grad<br>Workforce Employed                        | ls Employment Emp     | ull-time Full-time<br>bloyed Employment<br>rads Rate | 64% 31%                                           | 3%                                  | 2%                   | 0%              | 56%                     | 33%                  | 3%            | -        | 4%                   | 4%           |
| 212 204                                                          |                       | .84 87%                                              | Very Satisfied Somewhat<br>Satisfied              | Somewhat<br>Dissatisfied            | Very<br>Dissatisfied | Not sure        | Very satisfied          | Somewha<br>Satisfied |               |          | Very<br>Dissatisfied | Not sure     |
| Training Related Er<br>Available # of Grad<br>Workforce Employed | ls Employment #of F   | ull-time Full-time<br>bloyed Employment<br>rads Rate | Satisfaction with Sas                             | k Polytech                          | to Rec               | commend         | Program<br>Skills and k |                      | relevant in t | he work  | place                |              |
| 212 137                                                          | 65% 1                 | .30 61%                                              | decision to attend<br>Saskpolytech                | others                              |                      | ytech to others | 959                     | %                    |               |          |                      |              |
| Leastion of Employ                                               |                       |                                                      | 0.404                                             | 000/                                |                      | 0.001           |                         |                      | 29            | ,<br>0   | 20                   | %            |
| Location of Employ                                               | ment                  |                                                      | 94%                                               | 92%                                 |                      | 96%             | Great/Som               | ne Extent            | No Exten      | t At All | Not Sure/No          | t Applicab   |
| 18% 35%                                                          | 13% 11%               | 13% 8%                                               | Satisfaction with Can Satisfied Campus facilities | Dissatisfied                        | Not si               |                 | 829                     | earning pote         |               |          |                      |              |
| Average Annual Sal                                               |                       |                                                      |                                                   | 90%                                 |                      | 8%              |                         |                      | 119           | %        | 79                   | %            |
| 0                                                                | overall (\$)          | 40,266                                               |                                                   | 3070                                |                      |                 | Great/Som               | e Extent             | No Exten      | + Λ+ ΛΠ  | Not Sure/No          | t Applicab   |
| Full-time Training Re                                            | elated (\$)           | 43,046                                               | Campus activities                                 |                                     |                      |                 | Great/Son               | le Exterit           | No Exten      | LALAII   | Not Sure/No          | с Аррпсар    |
| Salary by Location                                               |                       |                                                      | 749                                               | %                                   | 1                    | 17% 10%         | Improved e              | employment           | t opportuni   | ties     |                      |              |
|                                                                  | Overall (\$)          | Full-time Training<br>Related (\$)                   | Instruction delivered                             |                                     |                      |                 | 839                     | %                    | 139           | %        | 40                   | %            |
| Saskatoon                                                        | 36,142                | 46,554                                               |                                                   | 91%                                 |                      | 7%              | Great/Son               | no Extont            | No Exter      | + Λ+ ΛΠ  | Not Sure/No          | t Applicab   |
| Regina                                                           | 44,310                | 45,830                                               |                                                   | 91/0                                |                      | 7 70            | 0.600,000               | LA LACOIL            | NO EXCEN      | C/1C/111 | Not Sure/No          | .c., ppiicau |
| Moose Jaw                                                        | 33,894                | 36,146                                               |                                                   |                                     |                      |                 |                         |                      |               |          |                      |              |
| Prince Albert                                                    | 36,523                | 39,262                                               | Student support services                          | 5                                   |                      |                 | 1                       | 4 C                  | Dealder       | _        |                      |              |
| Elsewhere in SK                                                  | 35,671                | 37,391                                               |                                                   | 86%                                 |                      | 9% 5%           | Location o              | orcurrent            | Residenc      | e        |                      |              |
| Alberta                                                          | 66,480                | 50,867                                               |                                                   | 00-70                               |                      | <u> </u>        |                         |                      |               | Prince   | Elsewhere            | Outsid       |
|                                                                  |                       |                                                      |                                                   |                                     |                      |                 | Saskatoon               | Regina               | Moose Jaw     | Albert   | in SK                | Sask         |
| British Columbia                                                 |                       |                                                      | Educational experience                            |                                     |                      |                 |                         |                      |               |          |                      |              |
| British Columbia<br>Manitoba                                     |                       |                                                      | Educational experience                            |                                     |                      |                 |                         |                      |               |          |                      |              |
|                                                                  | 51,588<br>30,000      | 39,128                                               |                                                   | 95%                                 |                      |                 | 22%                     | 28%                  | 21%           | 11%      | 12%                  | 7%           |

Summary of Results (2/2)

ASKATCHEWAN

Campus: Moose Jaw, Prince Albert, Regina and 1 more; School: Business; Program: All; Credential: CERT,

DIP, DIPC and 1 more; Program Type: Base

Number of Respondents: 243