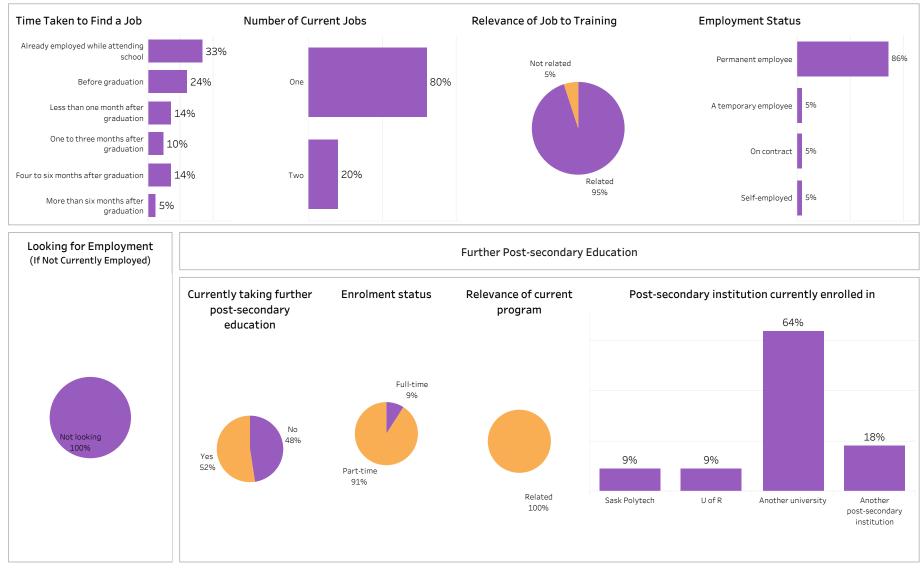

## Con Ed - Sask Polytech Delivered

#### Institutional Research and Analysis (IR&A)

Number of Respondents: 22

Summary of Results (2/2)

Campus: Moose Jaw, Prince Albert, Saskatoon; School: Business; Program: Business Accountancy;

Credential: CERT, DIP, DIPC; Program Type: Con Ed - Sask Polytech Delivered

SKATCHEWAN

Number of Respondents: 22

Summary of Results (1/2)

School: Business; Program: Business Accountancy; Campus: Moose Jaw; Credential: PGCERT; Program

Type: Base

Institutional Research and Analysis (IR&A)