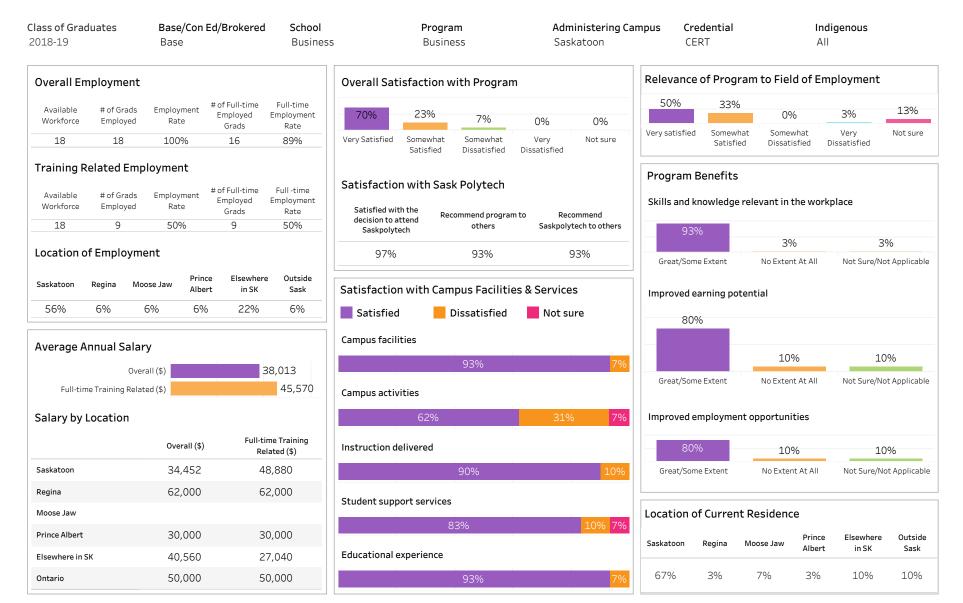

Base/Con Ed/Brokered School Administering Campus Class of Graduates Program Credential Indigenous All All Business All Multiple values All Relevance of Program to Field of Employment **Overall Employment Overall Satisfaction with Program** # of Full-time Full-time 32% # of Grads Employment 36% 3% 4% 5% Employed Employment 57% 60% 3% 2% Employed Rate 0% Grads Rate Somewhat Very satisfied Somewhat Very Not sure 363 94% 323 84% Very Satisfied Somewhat Somewhat Very Not sure Satisfied Dissatisfied Dissatisfied Satisfied Dissatisfied Dissatisfied Training Related Employment **Program Benefits** Satisfaction with Sask Polytech # of Full-time Full -time # of Grads Employment Employed Employment Skills and knowledge relevant in the workplace Employed Rate Satisfied with the Grads Rate Recommend program to Recommend decision to attend 254 66% 236 61% others Saskpolytech to others Saskpolytech 5% 3% Location of Employment 94% 93% 96% Great/Some Extent No Extent At All Not Sure/Not Applicable Prince Elsewhere Outside Regina Moose Jaw Satisfaction with Campus Facilities & Services Albert in SK Sask Improved earning potential 32% 8% 7% 26% 6% Satisfied Dissatisfied Not sure 81% **Campus facilities** Average Annual Salary 11% 7% 6% 11% Overall (\$) 42.835 Great/Some Extent No Extent At All Not Sure/Not Applicable 46,324 Full-time Training Related (\$) **Campus** activities Salary by Location Improved employment opportunities Full-time Training Overall (\$) Instruction delivered 13% 6% Related (\$) 43,988 53,219 Great/Some Extent No Extent At All Not Sure/Not Applicable 47,510 49.639 35,951 36,587 Student support services 38,963 42.490 Location of Current Residence 36,734 40,907 9% 10% 59,184 45,650 Prince Elsewhere Outside 44,000 44,000 Saskatoon Moose Jaw Regina Albert in SK Sask Educational experience 47.841 36.389 20% 27% 13% 6% 27% 6% 55,500

Institutional Research and Analysis (IR&A)

Number of Respondents:

433

Summary of Results (2/2)

Campus: Moose Jaw, Prince Albert, Regina and 1 more; School: Business; Program: All; Credential: CERT,

DIP, DIPC and 1 more; Program Type: Base, Con Ed - Brokered, Con Ed - Sask Polytech Delivered

ASKATCHEWAN

Number of Respondents: 433

SASKATCHEWAN POLYTECHNIC

Summary of Results (1/2)

School: Business; Program: All; Campus: Moose Jaw, Prince Albert, Regina and 1 more; Credential: CERT,

Number of Respondents: 243