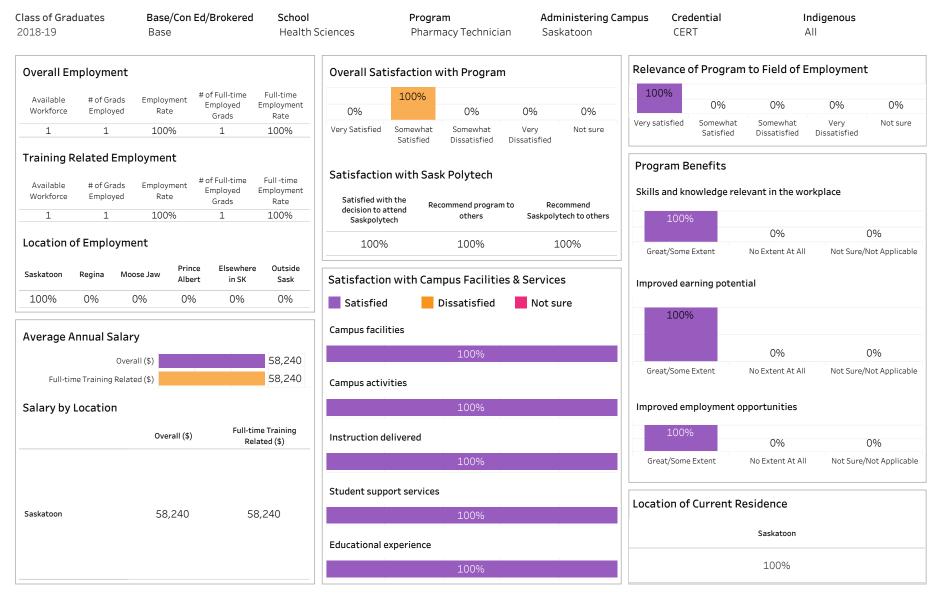

Program Type: Con Ed - Brokered

Number of Respondents: 44

Summary of Results (1/2)

Number of Respondents: 3

School: Health Sciences; Program: Cytotechnology; Campus: Saskatoon; Credential: DIP; Program Type: