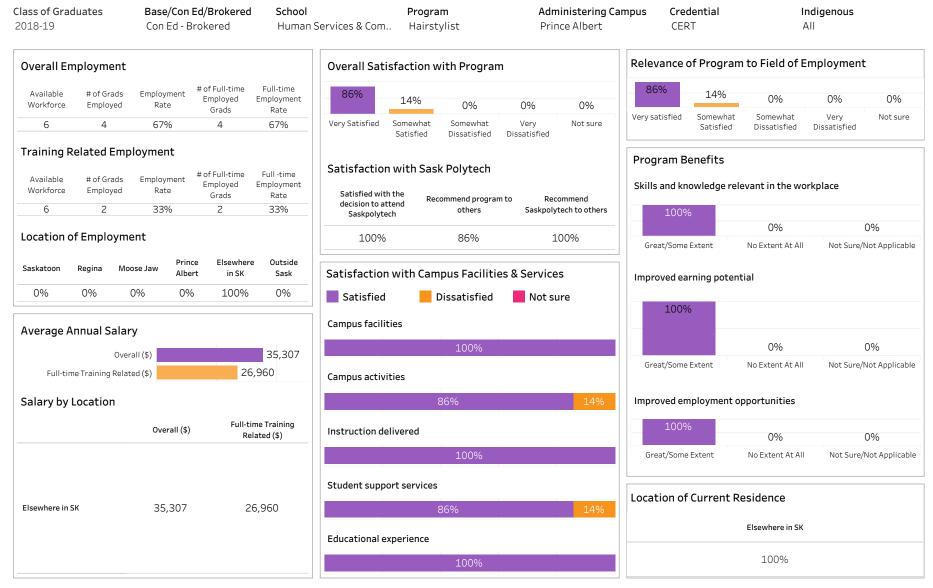

Number of Respondents: 27

**Polytech Delivered** 

Summary of Results (2/2)

Campus: Moose Jaw; School: Business; Program: Business; Credential: CERT; Program Type: Con Ed - Sask

#### Polytech Delivered

Number of Respondents: 27

Summary of Results (1/2)

School: Business; Program: Business; Campus: Moose Jaw; Credential: CERT; Program Type: Con Ed -

Brokered

Institutional Research and Analysis (IR&A)

Number of Respondents: 43

Summary of Results (2/2)

Campus: Moose Jaw; School: Business; Program: Business; Credential: CERT; Program Type: Con Ed -

ASKATCHEWAN

Brokered

Number of Respondents: 43