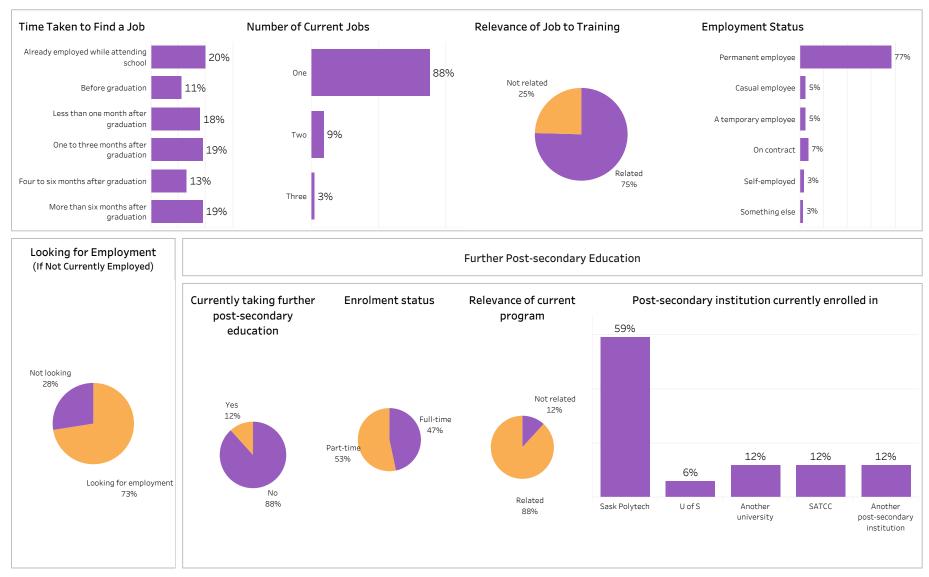

# **School of Business**

2018-19

Available

Workforce

386

Available

Workforce

386

Saskatoon

21%

Saskatoon

Moose Jaw

Prince Albert

Elsewhere in SK

British Columbia

Elsewhere in Canada

Regina

Alberta

Manitoba Ontario

Summary of Results (1/2)

School: Business; Program: All; Campus: Moose Jaw, Prince Albert, Regina and 1 more; Credential: CERT, DIP, DIPC and 1 more; Program Type: Base, Con Ed - Brokered, Con Ed - Sask Polytech Delivered

Base/Con Ed/Brokered School Administering Campus Class of Graduates Program Credential Indigenous All All Business All Multiple values All Relevance of Program to Field of Employment **Overall Employment Overall Satisfaction with Program** # of Full-time Full-time 32% # of Grads Employment 36% 3% 4% 5% Employed Employment 57% 60% 3% 2% Employed Rate 0% Grads Rate Somewhat Very satisfied Somewhat Very Not sure 363 94% 323 84% Very Satisfied Somewhat Somewhat Very Not sure Satisfied Dissatisfied Dissatisfied Satisfied Dissatisfied Dissatisfied Training Related Employment **Program Benefits** Satisfaction with Sask Polytech # of Full-time Full -time # of Grads Employment Employed Employment Skills and knowledge relevant in the workplace Employed Rate Satisfied with the Grads Rate Recommend program to Recommend decision to attend 254 66% 236 61% others Saskpolytech to others Saskpolytech 5% 3% Location of Employment 94% 93% 96% Great/Some Extent No Extent At All Not Sure/Not Applicable Prince Elsewhere Outside Regina Moose Jaw Satisfaction with Campus Facilities & Services Albert in SK Sask Improved earning potential 32% 8% 7% 26% 6% Satisfied Dissatisfied Not sure 81% **Campus facilities** Average Annual Salary 11% 7% 6% 11% Overall (\$) 42.835 Great/Some Extent No Extent At All Not Sure/Not Applicable 46,324 Full-time Training Related (\$) **Campus** activities Salary by Location Improved employment opportunities Full-time Training Overall (\$) Instruction delivered 13% 6% Related (\$) 43,988 53,219 Great/Some Extent No Extent At All Not Sure/Not Applicable 47,510 49.639 35,951 36,587 Student support services 38,963 42.490 Location of Current Residence 36,734 40,907 9% 10% 59,184 45,650 Prince Elsewhere Outside 44,000 44,000 Saskatoon Moose Jaw Regina Albert in SK Sask Educational experience 47.841 36.389 20% 27% 13% 6% 27% 6% 55,500

Institutional Research and Analysis (IR&A)

Number of Respondents:

433

Summary of Results (2/2)

Campus: Moose Jaw, Prince Albert, Regina and 1 more; School: Business; Program: All; Credential: CERT,

DIP, DIPC and 1 more; Program Type: Base, Con Ed - Brokered, Con Ed - Sask Polytech Delivered

ASKATCHEWAN

Number of Respondents: 433

SASKATCHEWAN POLYTECHNIC

Summary of Results (1/2)

School: Business; Program: All; Campus: Moose Jaw, Prince Albert, Regina and 1 more; Credential: CERT,

Number of Respondents: 243