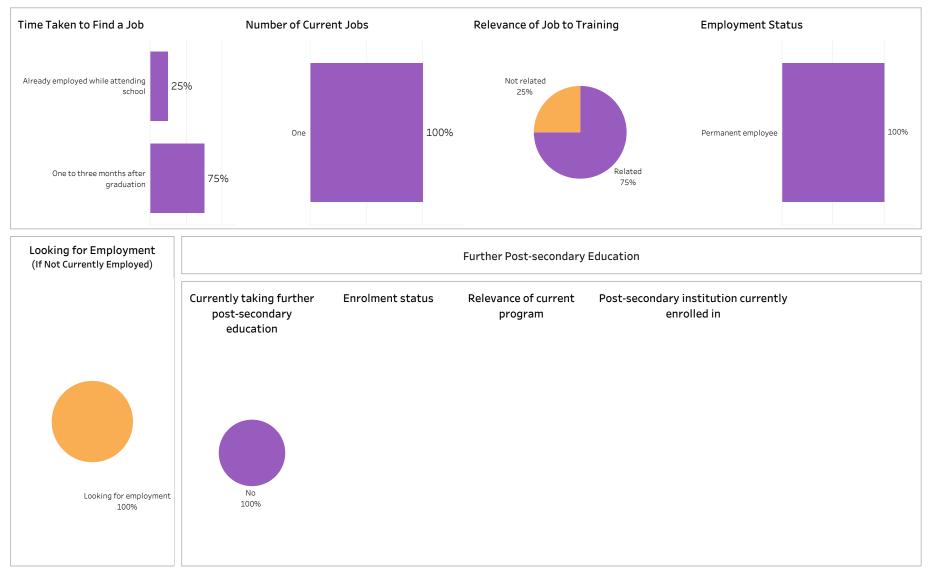

#### Summary of Results (1/2)

School: Business; Program: Accounting Certificate Program; Campus: Moose Jaw; Credential: CERT;

#### Program Type: Con Ed - Sask Polytech Delivered

| Class of GraduatesBase/Con Ed/BrokeredSchool2018-19Con Ed - Sask Polytech DBusiness |                                    |                                           |                                         | Base/Con Ed/BrokeredSchoolProgramAdministeringCon Ed - Sask Polytech DBusinessAccounting Certificate PAll |                       |                                          |                      |                            |                | Campus Credential<br>All |                     |         | Indigenous<br>All    |               |  |  |
|-------------------------------------------------------------------------------------|------------------------------------|-------------------------------------------|-----------------------------------------|-----------------------------------------------------------------------------------------------------------|-----------------------|------------------------------------------|----------------------|----------------------------|----------------|--------------------------|---------------------|---------|----------------------|---------------|--|--|
| Overall Employme                                                                    | nt                                 |                                           |                                         | Overall Sat                                                                                               | tisfaction            | with Program                             | n                    |                            | Relevance      | e of Program             | n to Field          | l of Em | ployment             |               |  |  |
| Available # of Grad<br>Workforce Employe                                            | is Employment                      | # of Full-time<br>Employed<br>Grads       | Full-time<br>Employment<br>Rate         | 27%                                                                                                       | 65%                   | 4%                                       | 0%                   | 4%                         | 42%            | 38%                      | 4%                  |         | 4%                   | 12%           |  |  |
| 23 20                                                                               | 87%                                | 18                                        | 78%                                     | Very Satisfied                                                                                            | Somewhat<br>Satisfied | Somewhat<br>Dissatisfied                 | Very<br>Dissatisfied | Not sure                   | Very satisfied | Somewhat<br>Satisfied    | Somewł<br>Dissatist |         | Very<br>Dissatisfied | Not sure      |  |  |
| Available<br>Workforce     # of Grad<br>Employee       23     17                    | ds Employment                      | # of Full-time<br>Employed<br>Grads<br>16 | Full -time<br>Employment<br>Rate<br>70% | Satisfactic<br>Satisfied wi<br>decision to a                                                              | th the Re<br>attend   | sk Polytech<br>commend program<br>others |                      | commend<br>ytech to others |                | knowledge re             | levant in th        | ne work | place                |               |  |  |
|                                                                                     |                                    | 10                                        | 70%                                     | Saskpolyt                                                                                                 | tech                  | others                                   | Saskpoly             | ytech to others            | 92             | %                        | 4%                  |         | 4                    | %             |  |  |
| Location of Employ                                                                  | ment                               |                                           |                                         | 96%                                                                                                       |                       | 96%                                      | 1                    | 100%                       | Great/Son      | ne Extent                | No Extent           | At All  | Not Sure/No          | ot Applicable |  |  |
| Saskatoon Regina<br>35% 20%                                                         | Moose Jaw Prince<br>Alber<br>5% 5% |                                           | e Outside<br>Sask<br>15%                | Satisfied                                                                                                 | d 📕                   | npus Faciliti<br>Dissatisfied            | es & Service         |                            | Improved e     | earning poter<br>%       | ntial               |         |                      |               |  |  |
| Average Annual Sa                                                                   | lary                               |                                           |                                         | Campus facil                                                                                              |                       |                                          | -                    |                            |                |                          | 4%                  |         | 16                   | 5%            |  |  |
| (<br>Full-time Training R                                                           | Overall (\$)                       |                                           | 40,309<br>42,343                        | Campus activ                                                                                              | 65%<br>vities         |                                          |                      | 35%                        | Great/Son      | ne Extent                | 490<br>No Extent    |         | Not Sure/No          | ot Applicable |  |  |
| Salary by Location                                                                  |                                    |                                           |                                         | 35%                                                                                                       | 5                     |                                          | 62%                  |                            | Improved       | employment o             | opportuniti         | ies     |                      |               |  |  |
|                                                                                     | Overall (\$)                       |                                           | me Training<br>ated (\$)                | Instruction d                                                                                             | lelivered             |                                          |                      |                            | 73             | %                        | 15%                 | 0       | 12                   | 2%            |  |  |
| Saskatoon                                                                           | 34,146                             | 38                                        | 3,849                                   |                                                                                                           |                       | 92%                                      | 1                    | 8%                         | Great/Sor      | ne Extent                | No Extent           | At All  | Not Sure/No          | ot Applicabl  |  |  |
| Regina                                                                              | 46,453                             | 46                                        | 5,453                                   |                                                                                                           |                       |                                          |                      |                            |                |                          |                     |         |                      |               |  |  |
| Moose Jaw                                                                           | 42,328                             | 42                                        | 2,328                                   | Student supp                                                                                              | port services         | 5                                        |                      |                            | Location       | of Current R             | Residence           | 9       |                      |               |  |  |
| Prince Albert                                                                       | 10.055                             |                                           |                                         |                                                                                                           | 65%                   |                                          | 8%                   | 27%                        |                |                          |                     | Prince  | Elsewhere            | Outside       |  |  |
| Elsewhere in SK                                                                     | 46,973                             |                                           | 5,973                                   | Educational                                                                                               | experience            |                                          |                      |                            | Saskatoon      | Regina M                 | oose Jaw            | Albert  | in SK                | Sask          |  |  |
| British Columbia                                                                    | 44,000                             |                                           | 4,000                                   |                                                                                                           | •                     | 85%                                      |                      | 8% 8%                      | 31%            | 23%                      | 4%                  | 4%      | 19%                  | 19%           |  |  |
| Ontario                                                                             | 33,650                             | 33                                        | 3,650                                   |                                                                                                           |                       | 03%                                      |                      | 0% 0%                      |                |                          |                     |         |                      |               |  |  |

Number of Respondents: 26

26

Summary of Results (2/2)

Campus: All; School: Business; Program: Accounting Certificate Program; Credential: All; Program Type:

ASKATCHEWAN