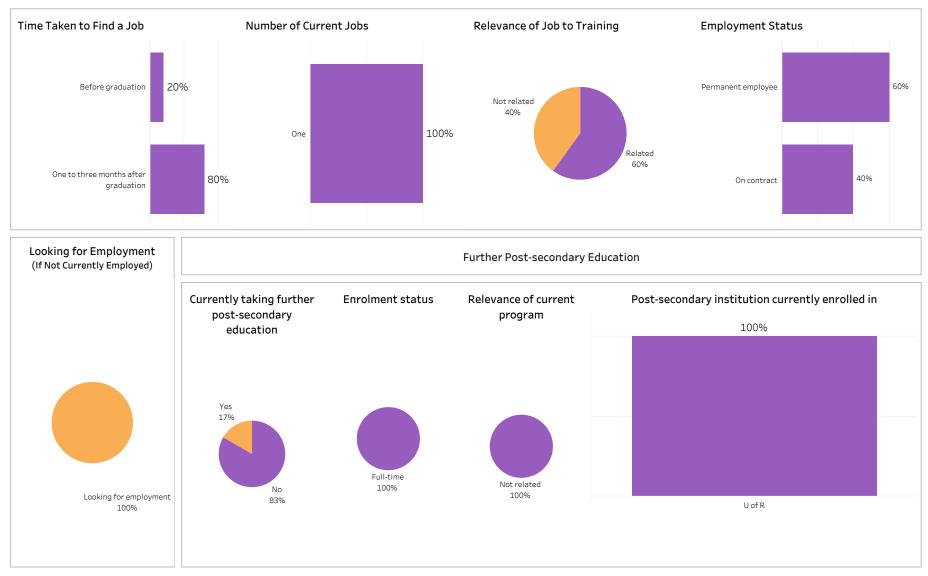

#### DIP, DIPC and 1 more; Program Type: Base

| l <b>ass of Graduates</b><br>2018-19                             | Base/Con Ed/B<br>Base | rokered School<br>Busines                            | -                                                 | Program Administering Ca<br>All All |                      |                 | mpus Cro<br>Al          | Indigenous<br>All    |               |          |                      |              |
|------------------------------------------------------------------|-----------------------|------------------------------------------------------|---------------------------------------------------|-------------------------------------|----------------------|-----------------|-------------------------|----------------------|---------------|----------|----------------------|--------------|
| Overall Employmer                                                | ıt                    |                                                      | Overall Satisfaction                              | with Program                        |                      |                 | Relevance               | e of Progra          | am to Fiel    | d of Em  | ployment             |              |
| Available # of Grad<br>Workforce Employed                        | ls Employment Emp     | ull-time Full-time<br>bloyed Employment<br>rads Rate | 64% 31%                                           | 3%                                  | 2%                   | 0%              | 56%                     | 33%                  | 3%            | -        | 4%                   | 4%           |
| 212 204                                                          |                       | .84 87%                                              | Very Satisfied Somewhat<br>Satisfied              | Somewhat<br>Dissatisfied            | Very<br>Dissatisfied | Not sure        | Very satisfied          | Somewha<br>Satisfied |               |          | Very<br>Dissatisfied | Not sure     |
| Training Related Er<br>Available # of Grad<br>Workforce Employed | ls Employment #of F   | ull-time Full-time<br>bloyed Employment<br>rads Rate | Satisfaction with Sas                             | k Polytech                          | to Rec               | commend         | Program<br>Skills and k |                      | relevant in t | he work  | place                |              |
| 212 137                                                          | 65% 1                 | .30 61%                                              | decision to attend<br>Saskpolytech                | others                              |                      | ytech to others | 959                     | %                    |               |          |                      |              |
| Leastion of Employ                                               |                       |                                                      | 0.404                                             | 000/                                |                      | 0.001           |                         |                      | 29            | ,<br>0   | 20                   | %            |
| Location of Employ                                               | ment                  |                                                      | 94%                                               | 92%                                 |                      | 96%             | Great/Som               | ne Extent            | No Exten      | t At All | Not Sure/No          | t Applicab   |
| 18% 35%                                                          | 13% 11%               | 13% 8%                                               | Satisfaction with Can Satisfied Campus facilities | Dissatisfied                        | Not si               |                 | 829                     | earning pote         |               |          |                      |              |
| Average Annual Sal                                               |                       |                                                      |                                                   | 90%                                 |                      | 8%              |                         |                      | 119           | %        | 79                   | %            |
| 0                                                                | overall (\$)          | 40,266                                               |                                                   | 3070                                |                      |                 | Great/Som               | e Extent             | No Exten      | + Λ+ ΛΠ  | Not Sure/No          | t Applicab   |
| Full-time Training Re                                            | elated (\$)           | 43,046                                               | Campus activities                                 |                                     |                      |                 | Great/Son               | le Exterit           | No Exten      | LALAII   | Not Sure/No          | с Аррпсар    |
| Salary by Location                                               |                       |                                                      | 749                                               | %                                   | 1                    | 17% 10%         | Improved e              | employment           | t opportuni   | ties     |                      |              |
|                                                                  | Overall (\$)          | Full-time Training<br>Related (\$)                   | Instruction delivered                             |                                     |                      |                 | 839                     | %                    | 139           | %        | 40                   | %            |
| Saskatoon                                                        | 36,142                | 46,554                                               |                                                   | 91%                                 |                      | 7%              | Great/Son               | no Extont            | No Exter      | + Λ+ ΛΠ  | Not Sure/No          | t Applicab   |
| Regina                                                           | 44,310                | 45,830                                               |                                                   | 91/0                                |                      | 7 70            | 0.600,000               | LA LACOIL            | NO EXCEN      | C/1C/111 | Not Sure/No          | .c., ppiicau |
| Moose Jaw                                                        | 33,894                | 36,146                                               |                                                   |                                     |                      |                 |                         |                      |               |          |                      |              |
| Prince Albert                                                    | 36,523                | 39,262                                               | Student support services                          | 5                                   |                      |                 | 1                       | 4 C                  | Dealder       | _        |                      |              |
| Elsewhere in SK                                                  | 35,671                | 37,391                                               |                                                   | 86%                                 |                      | 9% 5%           | Location o              | orcurrent            | Residenc      | e        |                      |              |
| Alberta                                                          | 66,480                | 50,867                                               |                                                   | 00-70                               |                      | <u> </u>        |                         |                      |               | Prince   | Elsewhere            | Outsid       |
|                                                                  |                       |                                                      |                                                   |                                     |                      |                 | Saskatoon               | Regina               | Moose Jaw     | Albert   | in SK                | Sask         |
| British Columbia                                                 |                       |                                                      | Educational experience                            |                                     |                      |                 |                         |                      |               |          |                      |              |
| British Columbia<br>Manitoba                                     |                       |                                                      | Educational experience                            |                                     |                      |                 |                         |                      |               |          |                      |              |
|                                                                  | 51,588<br>30,000      | 39,128                                               |                                                   | 95%                                 |                      |                 | 22%                     | 28%                  | 21%           | 11%      | 12%                  | 7%           |

Summary of Results (2/2)

ASKATCHEWAN

Campus: Moose Jaw, Prince Albert, Regina and 1 more; School: Business; Program: All; Credential: CERT,

DIP, DIPC and 1 more; Program Type: Base

Number of Respondents: 243