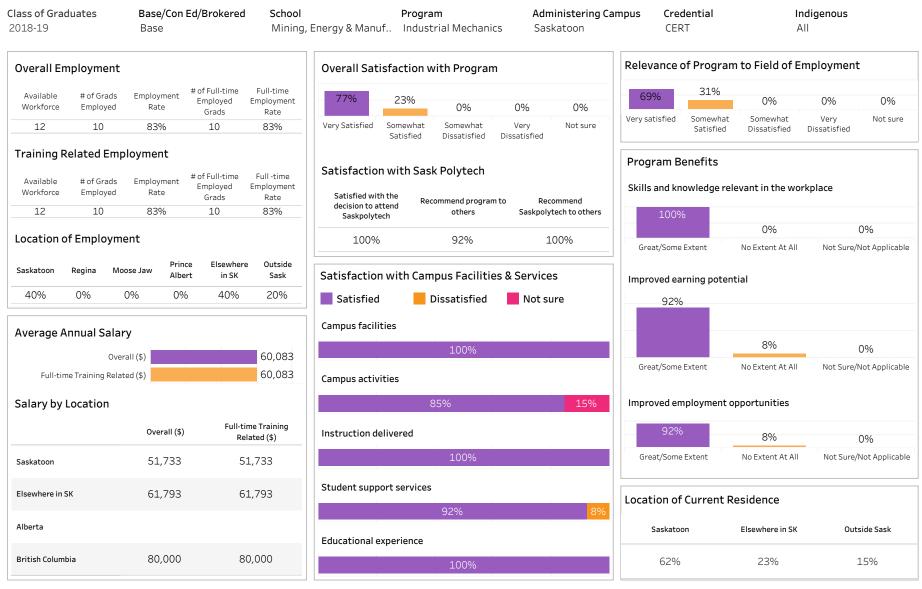

#### Summary of Results (1/2)

School: Business; Program: Business; Campus: Saskatoon; Credential: CERT; Program Type: Base

Number of Respondents: 30

Summary of Results (2/2)

Campus: Saskatoon; School: Business; Program: Business; Credential: CERT; Program Type: Base

ASKATCHEWAN

Number of Respondents: 30

Summary of Results (1/2)

School: Business; Program: Business; Campus: Saskatoon; Credential: CERT; Program Type: Con Ed - Sask

Number of Respondents: 10

Polytech Delivered