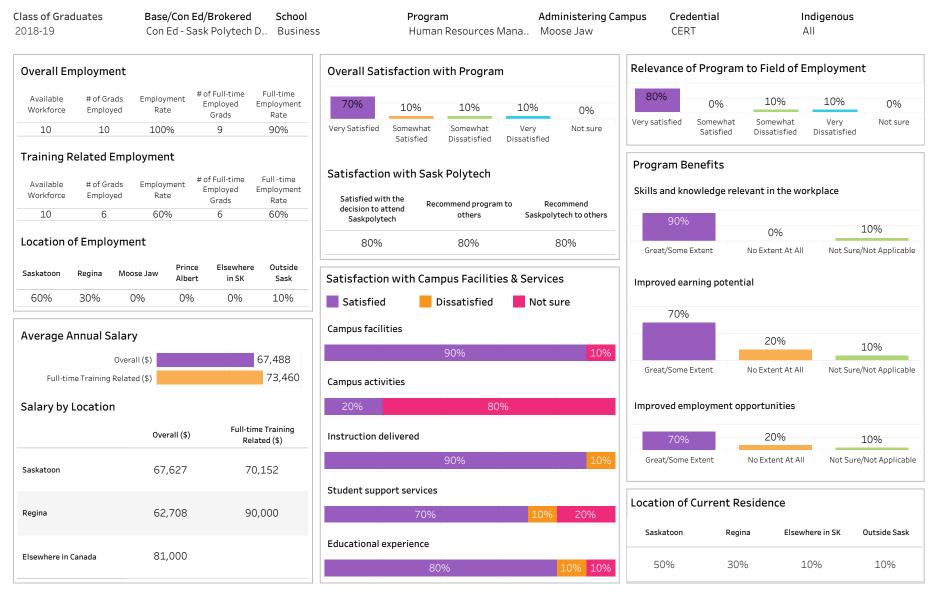

## Summary of Results (1/2)

School: Business; Program: Human Resources Management; Campus: Moose Jaw; Credential: CERT;

#### Program Type: Con Ed - Sask Polytech Delivered

Institutional Research and Analysis (IR&A)

Number of Respondents: 10

Summary of Results (2/2)

Campus: Moose Jaw, Prince Albert, Saskatoon; School: Business; Program: Human Resources

Management; Credential: CERT, DIP, DIPC and 1 more; Program Type: Con Ed - Sask Polytech Delivered

ASKATCHEWAN

Number of Respondents: 10

Summary of Results (1/2)

Number of Respondents: 1

School: Business; Program: Office Administration; Campus: Moose Jaw; Credential: CERT; Program Type: