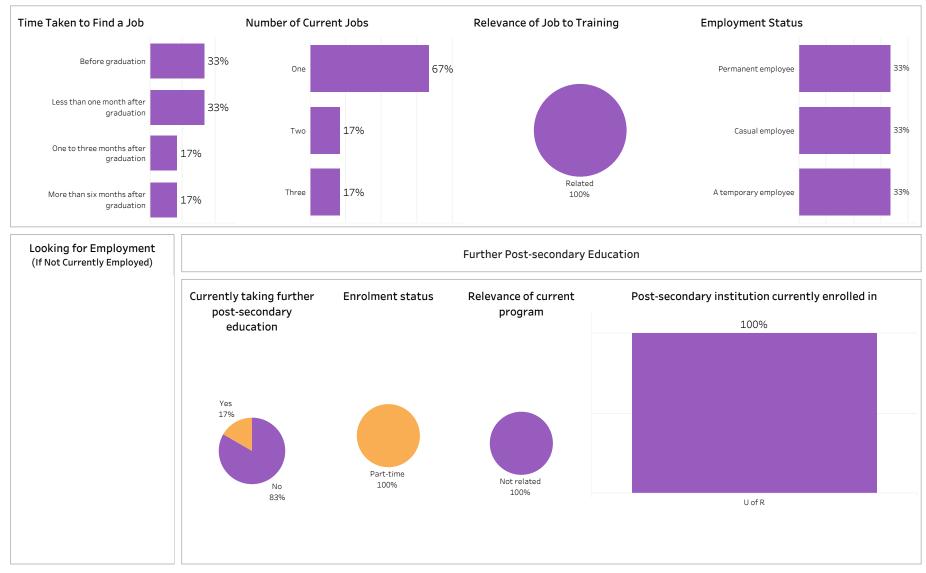

## Summary of Results (1/2)

School: Health Sciences; Program: All; Campus: All; Credential: All; Program Type: All

Number of Respondents: 526

Summary of Results (2/2)

Campus: All; School: Health Sciences; Program: All; Credential: All; Program Type: All

ASKATCHEWAN

Number of Respondents: 526