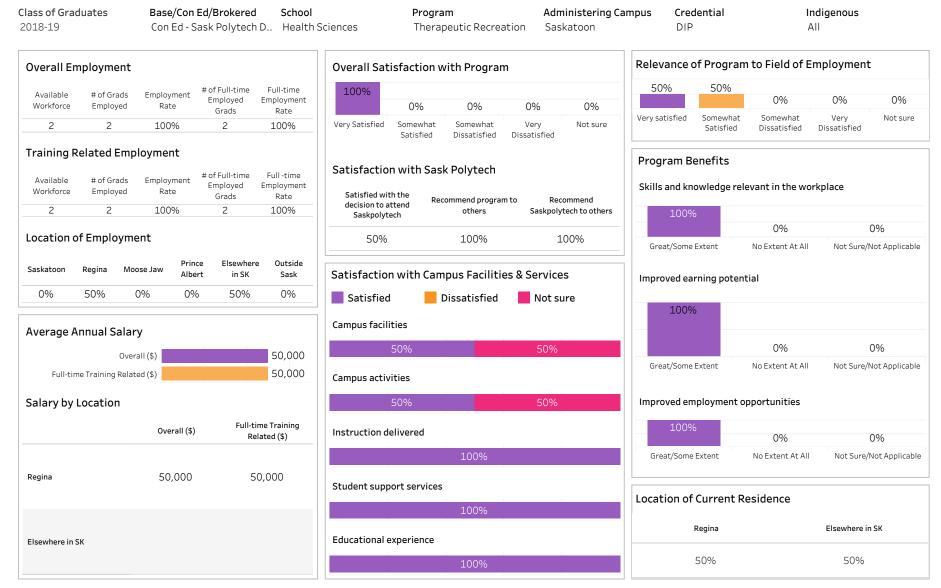

#### Saskatchewan Polytechnic 2018-19 Graduate Follow-up Survey - Program Pages Table of Contents

|                                                                                       | Page |
|---------------------------------------------------------------------------------------|------|
| School of Business                                                                    | 1    |
| School of Business Overall Program Results                                            | 2    |
| School of Business Base Programs Results                                              | 4    |
| School of Business Con Ed Sask Polytech Delivered Programs Results                    | 6    |
| School of Business Con Ed Brokered Programs Results                                   | 8    |
| Accounting                                                                            | 10   |
| Applied Project Management                                                            | 12   |
| Business                                                                              | 14   |
| Business Accountancy                                                                  | 30   |
| Business Management                                                                   | 36   |
| Human Resources Management                                                            | 40   |
| Office Administration                                                                 | 42   |
| Joseph A. Remai School of Construction                                                | 56   |
| Joseph A. Remai School of Construction Overall Program Results                        | 57   |
| Joseph A. Remai School of Construction Base Program Results                           | 59   |
| Joesph A. Remai School of Construction Con Ed Sask Polytech Delivered Program Results | 61   |
| Joseph A. Remai School of Construction Con Ed Brokered Program Results                | 63   |
| Architectural Technologies                                                            | 65   |
| Carpentry                                                                             | 67   |
| Electrician                                                                           | 75   |
| Plumbing & Pipefitting                                                                | 83   |
| Refrigeration & Air Conditioning                                                      | 89   |
| School of Health Sciences                                                             | 91   |
| School of Health Sciences Overall Program Results                                     | 92   |
| School of Health Sciences Base Program Results                                        | 94   |
| School of Health Sciences Con Ed Sask Polytech Delivered Program Results              | 96   |
| School of Health Sciences Con Ed Brokered Program Results                             | 98   |
| Addictions Counselling                                                                | 100  |
| Advanced Care Paramedic                                                               | 102  |

| Combined Laboratory and X-Ray Technology                                                     | 106 |
|----------------------------------------------------------------------------------------------|-----|
| Community Paramedic                                                                          | 108 |
| Continuing Care Assistant                                                                    | 110 |
| Cytotechnology                                                                               | 128 |
| Dental Assisting                                                                             | 130 |
| Health Information Management                                                                | 132 |
| Medical Laboratory Assistant                                                                 | 136 |
| Medical Laboratory Technology                                                                | 138 |
| Medical Radiologic Technology                                                                | 140 |
| Pharmacy Technician                                                                          | 142 |
| Phlebotomy                                                                                   | 146 |
| Primary Care Paramedic                                                                       | 148 |
| Therapeutic Recreation                                                                       | 156 |
| Veterinary Technology                                                                        | 160 |
| School of Hospitality and Tourism                                                            | 162 |
| School of Hospitality and Tourism Overall Program Results                                    | 163 |
| School of Hospitality and Tourism Base Program Results                                       | 165 |
| School of Hospitality and Tourism Con Ed Sask Polytech Delivered Program Results             | 167 |
| School of Hospitality and Tourism Con Ed Brokered Program Results                            | 169 |
| Culinary Arts                                                                                | 171 |
| Food and Beverage Service                                                                    | 173 |
| Food and Nutrition Management                                                                | 177 |
| Food Service Cook                                                                            | 179 |
| Hotel and Restaurant Management                                                              | 183 |
| Professional Cooking                                                                         | 185 |
| Recreation and Community Development                                                         | 191 |
| Retail Meat Specialist                                                                       | 193 |
| School of Human Services and Community Safety                                                | 195 |
| School of Human Services and Community Safety Overall Program Results                        | 196 |
| School of Human Services and Community Safety Base Program Results                           | 198 |
| School of Human Services and Community Safety Con Ed Sask Polytech Delivered Program Results | 200 |
| School of Human Services and Community Safety Con Ed Brokered Program Results                | 202 |
| Aboriginal Policing Preparation                                                              | 204 |
| Correctional Studies                                                                         | 210 |
|                                                                                              |     |