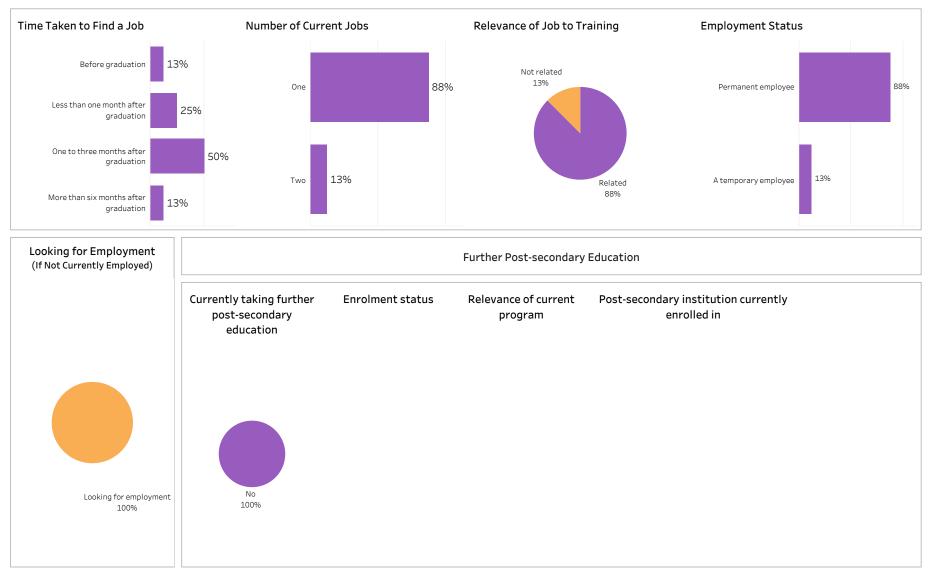

#### DIP, DIPC and 1 more; Program Type: Base

| l <b>ass of Graduates</b><br>2018-19                             | Base/Con Ed/B<br>Base | rokered School<br>Busines                            | -                                                 | Program Administering Ca<br>All All |                      |                 | mpus Cro<br>Al          | Indigenous<br>All    |               |          |                      |              |
|------------------------------------------------------------------|-----------------------|------------------------------------------------------|---------------------------------------------------|-------------------------------------|----------------------|-----------------|-------------------------|----------------------|---------------|----------|----------------------|--------------|
| Overall Employmer                                                | ıt                    |                                                      | Overall Satisfaction                              | with Program                        |                      |                 | Relevance               | e of Progra          | am to Fiel    | d of Em  | ployment             |              |
| Available # of Grad<br>Workforce Employed                        | ls Employment Emp     | ull-time Full-time<br>bloyed Employment<br>rads Rate | 64% 31%                                           | 3%                                  | 2%                   | 0%              | 56%                     | 33%                  | 3%            | -        | 4%                   | 4%           |
| 212 204                                                          |                       | .84 87%                                              | Very Satisfied Somewhat<br>Satisfied              | Somewhat<br>Dissatisfied            | Very<br>Dissatisfied | Not sure        | Very satisfied          | Somewha<br>Satisfied |               |          | Very<br>Dissatisfied | Not sure     |
| Training Related Er<br>Available # of Grad<br>Workforce Employed | ls Employment #of F   | ull-time Full-time<br>bloyed Employment<br>rads Rate | Satisfaction with Sas                             | k Polytech                          | to Rec               | commend         | Program<br>Skills and k |                      | relevant in t | he work  | place                |              |
| 212 137                                                          | 65% 1                 | .30 61%                                              | decision to attend<br>Saskpolytech                | others                              |                      | ytech to others | 959                     | %                    |               |          |                      |              |
| Leastion of Employ                                               |                       |                                                      | 0.404                                             | 000/                                |                      | 0.001           |                         |                      | 29            | ,<br>0   | 20                   | %            |
| Location of Employ                                               | ment                  |                                                      | 94%                                               | 92%                                 |                      | 96%             | Great/Som               | ne Extent            | No Exten      | t At All | Not Sure/No          | t Applicab   |
| 18% 35%                                                          | 13% 11%               | 13% 8%                                               | Satisfaction with Can Satisfied Campus facilities | Dissatisfied                        | Not si               |                 | 829                     | earning pote         |               |          |                      |              |
| Average Annual Sal                                               |                       |                                                      |                                                   | 90%                                 |                      | 8%              |                         |                      | 119           | %        | 79                   | %            |
| 0                                                                | overall (\$)          | 40,266                                               |                                                   | 3070                                |                      |                 | Great/Som               | e Extent             | No Exten      | + Λ+ ΛΠ  | Not Sure/No          | t Applicab   |
| Full-time Training Re                                            | elated (\$)           | 43,046                                               | Campus activities                                 |                                     |                      |                 | Great/Son               | le Exterit           | No Exten      | LALAII   | Not Sure/No          | с Аррпсар    |
| Salary by Location                                               |                       |                                                      | 749                                               | %                                   | 1                    | 17% 10%         | Improved e              | employment           | t opportuni   | ties     |                      |              |
|                                                                  | Overall (\$)          | Full-time Training<br>Related (\$)                   | Instruction delivered                             |                                     |                      |                 | 839                     | %                    | 139           | %        | 40                   | %            |
| Saskatoon                                                        | 36,142                | 46,554                                               |                                                   | 91%                                 |                      | 7%              | Great/Son               | no Extont            | No Exter      | + Λ+ ΛΠ  | Not Sure/No          | t Applicab   |
| Regina                                                           | 44,310                | 45,830                                               |                                                   | 91/0                                |                      | 7 70            | 0.600,000               | LA LACOIL            | NO EXCEN      | C/1C/111 | Not Sure/No          | .c., ppiicau |
| Moose Jaw                                                        | 33,894                | 36,146                                               |                                                   |                                     |                      |                 |                         |                      |               |          |                      |              |
| Prince Albert                                                    | 36,523                | 39,262                                               | Student support services                          | 5                                   |                      |                 | 1                       | 4 C                  | Dealder       | _        |                      |              |
| Elsewhere in SK                                                  | 35,671                | 37,391                                               |                                                   | 86%                                 |                      | 9% 5%           | Location o              | orcurrent            | Residenc      | e        |                      |              |
| Alberta                                                          | 66,480                | 50,867                                               |                                                   | 00-70                               |                      | <u> </u>        |                         |                      |               | Prince   | Elsewhere            | Outsid       |
|                                                                  |                       |                                                      |                                                   |                                     |                      |                 | Saskatoon               | Regina               | Moose Jaw     | Albert   | in SK                | Sask         |
| British Columbia                                                 |                       |                                                      | Educational experience                            |                                     |                      |                 |                         |                      |               |          |                      |              |
| British Columbia<br>Manitoba                                     |                       |                                                      | Educational experience                            |                                     |                      |                 |                         |                      |               |          |                      |              |
|                                                                  | 51,588<br>30,000      | 39,128                                               |                                                   | 95%                                 |                      |                 | 22%                     | 28%                  | 21%           | 11%      | 12%                  | 7%           |

Summary of Results (2/2)

ASKATCHEWAN

Campus: Moose Jaw, Prince Albert, Regina and 1 more; School: Business; Program: All; Credential: CERT,

DIP, DIPC and 1 more; Program Type: Base

Number of Respondents: 243