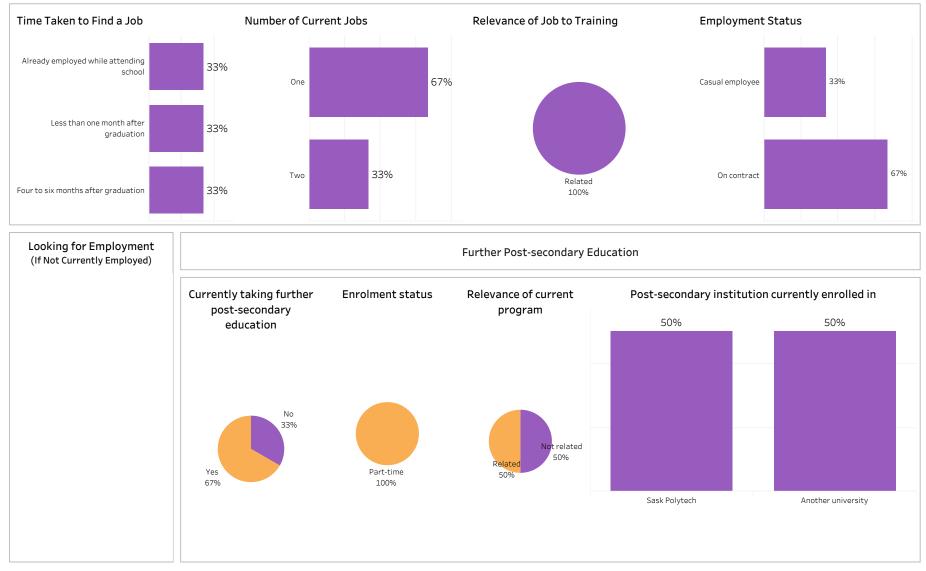

Summary of Results (2/2)

Campus: All; School: Nursing; Program: All; Credential: All; Program Type: All

ASKATCHEWAN

Number of Respondents: 254