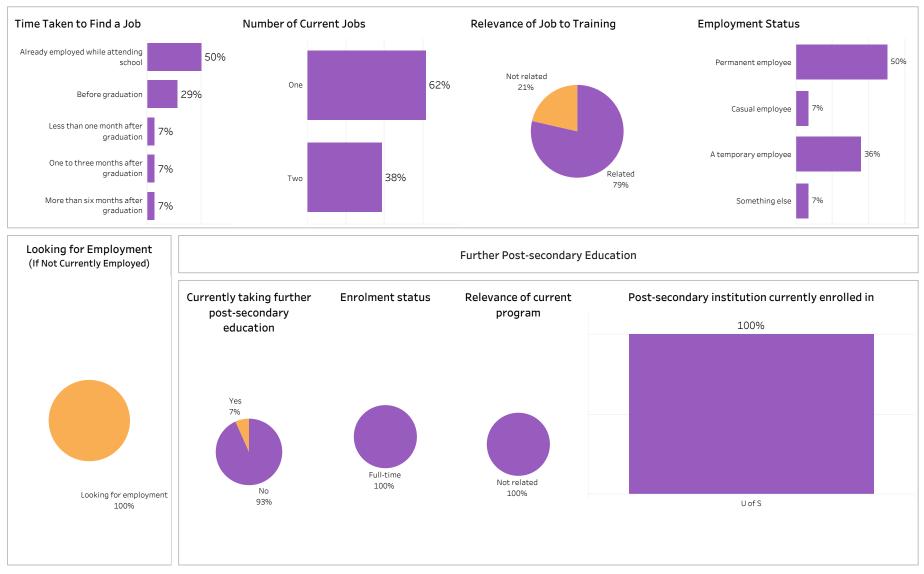

Summary of Results (2/2)

Campus: Saskatoon; School: Health Sciences; Program: Primary Care Paramedic; Credential: CERT;

ASKATCHEWAN

Program Type: Base

Number of Respondents: 24

Summary of Results (1/2)

School: Health Sciences; Program: Primary Care Paramedic; Campus: Saskatoon; Credential: CERT;

Program Type: Con Ed - Brokered

Institutional Research and Analysis (IR&A)

Number of Respondents: 2

Summary of Results (2/2)

SKATCHEWAN

Campus: Saskatoon; School: Health Sciences; Program: Primary Care Paramedic; Credential: CERT;

Program Type: Con Ed - Brokered

Number of Respondents: 2

Summary of Results (1/2)

School: Health Sciences; Program: Therapeutic Recreation; Campus: Saskatoon; Credential: DIP; Program

Number of Respondents: 10