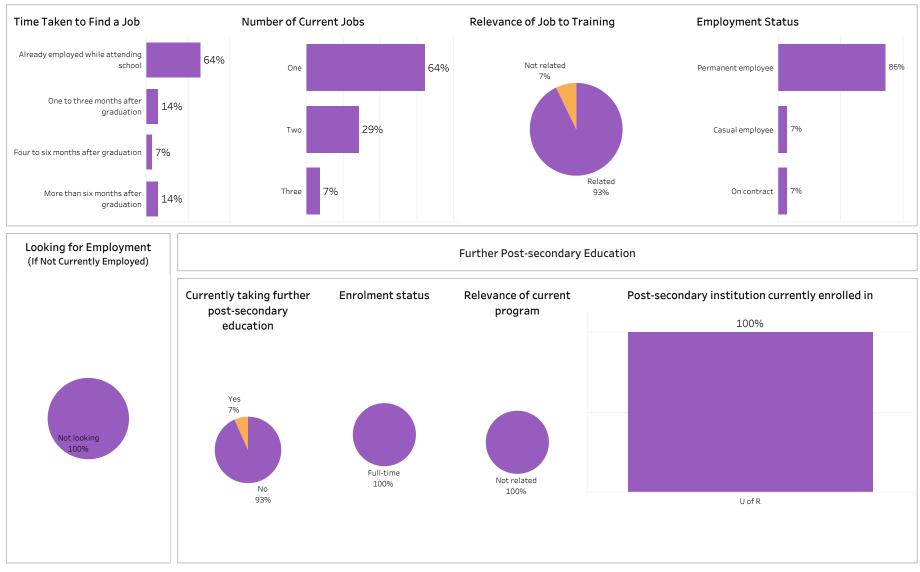

SKATCHEWAN

Number of Respondents: 1

Summary of Results (1/2)

School: Business; Program: Office Administration; Campus: Prince Albert; Credential: CERT; Program

Type: Base

#### Institutional Research and Analysis (IR&A)

Number of Respondents: 18

Summary of Results (2/2)

ASKATCHEWAN

Campus: Prince Albert & Saskatoon; School: Business; Program: Office Administration; Credential: CERT,

DIP, DIPC and 1 more; Program Type: Base

Number of Respondents: 18

Summary of Results (1/2)

School: Business; Program: Office Administration; Campus: Prince Albert; Credential: CERT; Program