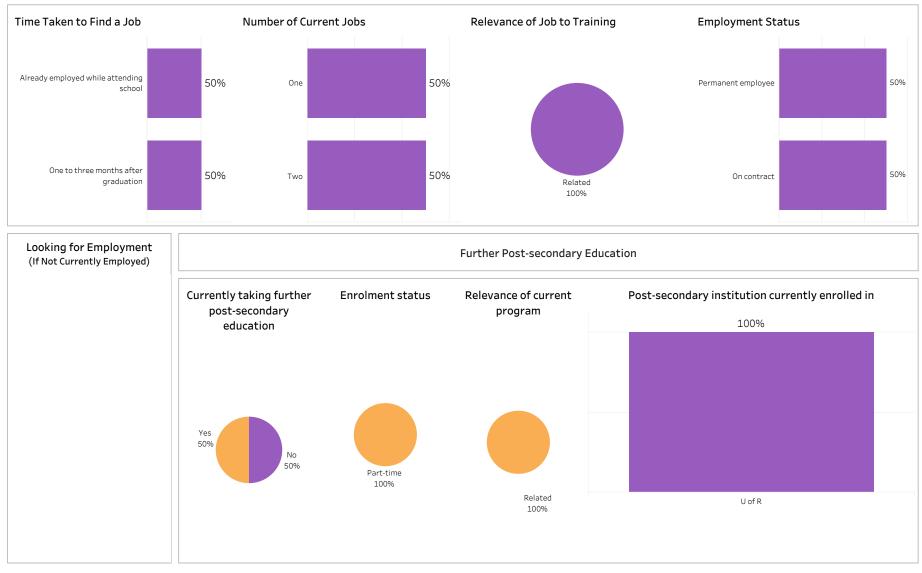

#### Saskatchewan Polytechnic 2018-19 Graduate Follow-up Survey - Program Pages Table of Contents

|                                                                                       | Page |
|---------------------------------------------------------------------------------------|------|
| School of Business                                                                    | 1    |
| School of Business Overall Program Results                                            | 2    |
| School of Business Base Programs Results                                              | 4    |
| School of Business Con Ed Sask Polytech Delivered Programs Results                    | 6    |
| School of Business Con Ed Brokered Programs Results                                   | 8    |
| Accounting                                                                            | 10   |
| Applied Project Management                                                            | 12   |
| Business                                                                              | 14   |
| Business Accountancy                                                                  | 30   |
| Business Management                                                                   | 36   |
| Human Resources Management                                                            | 40   |
| Office Administration                                                                 | 42   |
| Joseph A. Remai School of Construction                                                | 56   |
| Joseph A. Remai School of Construction Overall Program Results                        | 57   |
| Joseph A. Remai School of Construction Base Program Results                           | 59   |
| Joesph A. Remai School of Construction Con Ed Sask Polytech Delivered Program Results | 61   |
| Joseph A. Remai School of Construction Con Ed Brokered Program Results                | 63   |
| Architectural Technologies                                                            | 65   |
| Carpentry                                                                             | 67   |
| Electrician                                                                           | 75   |
| Plumbing & Pipefitting                                                                | 83   |
| Refrigeration & Air Conditioning                                                      | 89   |
| School of Health Sciences                                                             | 91   |
| School of Health Sciences Overall Program Results                                     | 92   |
| School of Health Sciences Base Program Results                                        | 94   |
| School of Health Sciences Con Ed Sask Polytech Delivered Program Results              | 96   |
| School of Health Sciences Con Ed Brokered Program Results                             | 98   |
| Addictions Counselling                                                                | 100  |
| Advanced Care Paramedic                                                               | 102  |

| Combined Laboratory and X-Ray Technology                                                     | 106 |
|----------------------------------------------------------------------------------------------|-----|
| Community Paramedic                                                                          | 108 |
| Continuing Care Assistant                                                                    | 110 |
| Cytotechnology                                                                               | 128 |
| Dental Assisting                                                                             | 130 |
| Health Information Management                                                                | 132 |
| Medical Laboratory Assistant                                                                 | 136 |
| Medical Laboratory Technology                                                                | 138 |
| Medical Radiologic Technology                                                                | 140 |
| Pharmacy Technician                                                                          | 142 |
| Phlebotomy                                                                                   | 146 |
| Primary Care Paramedic                                                                       | 148 |
| Therapeutic Recreation                                                                       | 156 |
| Veterinary Technology                                                                        | 160 |
| School of Hospitality and Tourism                                                            | 162 |
| School of Hospitality and Tourism Overall Program Results                                    | 163 |
| School of Hospitality and Tourism Base Program Results                                       | 165 |
| School of Hospitality and Tourism Con Ed Sask Polytech Delivered Program Results             | 167 |
| School of Hospitality and Tourism Con Ed Brokered Program Results                            | 169 |
| Culinary Arts                                                                                | 171 |
| Food and Beverage Service                                                                    | 173 |
| Food and Nutrition Management                                                                | 177 |
| Food Service Cook                                                                            | 179 |
| Hotel and Restaurant Management                                                              | 183 |
| Professional Cooking                                                                         | 185 |
| Recreation and Community Development                                                         | 191 |
| Retail Meat Specialist                                                                       | 193 |
| School of Human Services and Community Safety                                                | 195 |
| School of Human Services and Community Safety Overall Program Results                        | 196 |
| School of Human Services and Community Safety Base Program Results                           | 198 |
| School of Human Services and Community Safety Con Ed Sask Polytech Delivered Program Results | 200 |
| School of Human Services and Community Safety Con Ed Brokered Program Results                | 202 |
| Aboriginal Policing Preparation                                                              | 204 |
| Correctional Studies                                                                         | 210 |
|                                                                                              |     |