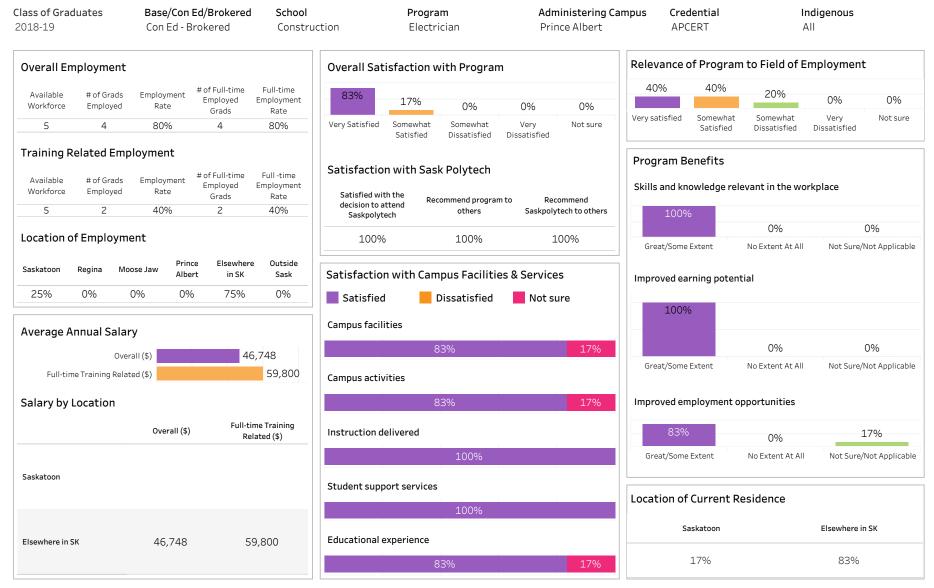

School: Construction; Program: Electrician; Campus: Moose Jaw; Credential: APCERT; Program Type: Con

Number of Respondents: 18

Ed - Brokered

Summary of Results (2/2)

Campus: Moose Jaw; School: Construction; Program: Electrician; Credential: APCERT & CERT; Program

ASKATCHEWAN

Type: Con Ed - Brokered

Number of Respondents: 18

76 of 492

Summary of Results (1/2)

School: Construction; Program: Electrician; Campus: Prince Albert; Credential: APCERT; Program Type:

Con Ed - Brokered

Number of Respondents: 6

Summary of Results (2/2)

Campus: Prince Albert; School: Construction; Program: Electrician; Credential: APCERT & CERT; Program

ASKATCHEWAN

## Type: Con Ed - Brokered

Number of Respondents: 6

Summary of Results (1/2)

School: Construction; Program: Electrician; Campus: Regina; Credential: APCERT; Program Type: Con Ed -