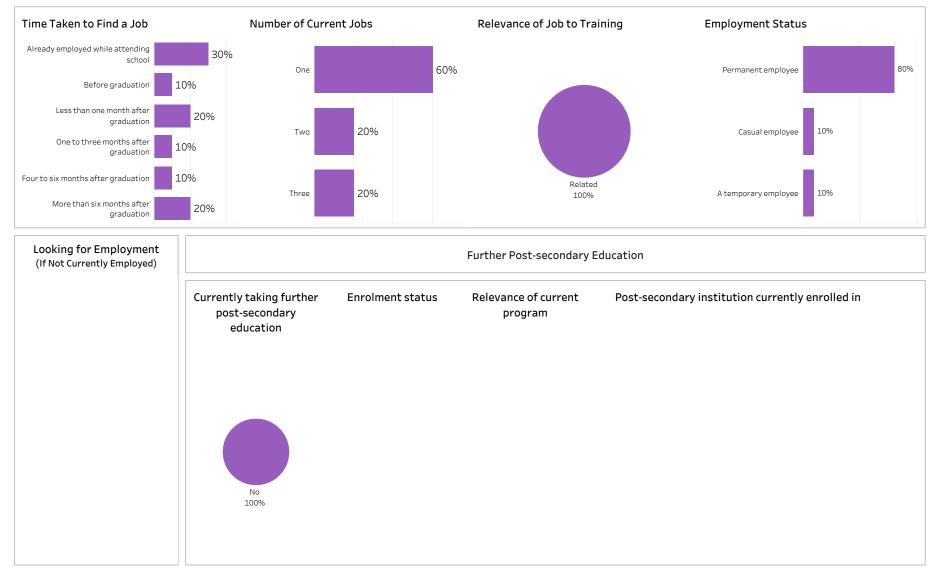

#### Saskatchewan Polytechnic 2018-19 Graduate Follow-up Survey - Program Pages Table of Contents

|                                                                                       | Page |
|---------------------------------------------------------------------------------------|------|
| School of Business                                                                    | 1    |
| School of Business Overall Program Results                                            | 2    |
| School of Business Base Programs Results                                              | 4    |
| School of Business Con Ed Sask Polytech Delivered Programs Results                    | 6    |
| School of Business Con Ed Brokered Programs Results                                   | 8    |
| Accounting                                                                            | 10   |
| Applied Project Management                                                            | 12   |
| Business                                                                              | 14   |
| Business Accountancy                                                                  | 30   |
| Business Management                                                                   | 36   |
| Human Resources Management                                                            | 40   |
| Office Administration                                                                 | 42   |
| Joseph A. Remai School of Construction                                                | 56   |
| Joseph A. Remai School of Construction Overall Program Results                        | 57   |
| Joseph A. Remai School of Construction Base Program Results                           | 59   |
| Joesph A. Remai School of Construction Con Ed Sask Polytech Delivered Program Results | 61   |
| Joseph A. Remai School of Construction Con Ed Brokered Program Results                | 63   |
| Architectural Technologies                                                            | 65   |
| Carpentry                                                                             | 67   |
| Electrician                                                                           | 75   |
| Plumbing & Pipefitting                                                                | 83   |
| Refrigeration & Air Conditioning                                                      | 89   |
| School of Health Sciences                                                             | 91   |
| School of Health Sciences Overall Program Results                                     | 92   |
| School of Health Sciences Base Program Results                                        | 94   |
| School of Health Sciences Con Ed Sask Polytech Delivered Program Results              | 96   |
| School of Health Sciences Con Ed Brokered Program Results                             | 98   |
| Addictions Counselling                                                                | 100  |
| Advanced Care Paramedic                                                               | 102  |

| Combined Laboratory and X-Ray Technology                                                     | 106 |
|----------------------------------------------------------------------------------------------|-----|
| Community Paramedic                                                                          | 108 |
| Continuing Care Assistant                                                                    | 110 |
| Cytotechnology                                                                               | 128 |
| Dental Assisting                                                                             | 130 |
| Health Information Management                                                                | 132 |
| Medical Laboratory Assistant                                                                 | 136 |
| Medical Laboratory Technology                                                                | 138 |
| Medical Radiologic Technology                                                                | 140 |
| Pharmacy Technician                                                                          | 142 |
| Phlebotomy                                                                                   | 146 |
| Primary Care Paramedic                                                                       | 148 |
| Therapeutic Recreation                                                                       | 156 |
| Veterinary Technology                                                                        | 160 |
| School of Hospitality and Tourism                                                            | 162 |
| School of Hospitality and Tourism Overall Program Results                                    | 163 |
| School of Hospitality and Tourism Base Program Results                                       | 165 |
| School of Hospitality and Tourism Con Ed Sask Polytech Delivered Program Results             | 167 |
| School of Hospitality and Tourism Con Ed Brokered Program Results                            | 169 |
| Culinary Arts                                                                                | 171 |
| Food and Beverage Service                                                                    | 173 |
| Food and Nutrition Management                                                                | 177 |
| Food Service Cook                                                                            | 179 |
| Hotel and Restaurant Management                                                              | 183 |
| Professional Cooking                                                                         | 185 |
| Recreation and Community Development                                                         | 191 |
| Retail Meat Specialist                                                                       | 193 |
| School of Human Services and Community Safety                                                | 195 |
| School of Human Services and Community Safety Overall Program Results                        | 196 |
| School of Human Services and Community Safety Base Program Results                           | 198 |
| School of Human Services and Community Safety Con Ed Sask Polytech Delivered Program Results | 200 |
| School of Human Services and Community Safety Con Ed Brokered Program Results                | 202 |
| Aboriginal Policing Preparation                                                              | 204 |
| Correctional Studies                                                                         | 210 |
|                                                                                              |     |