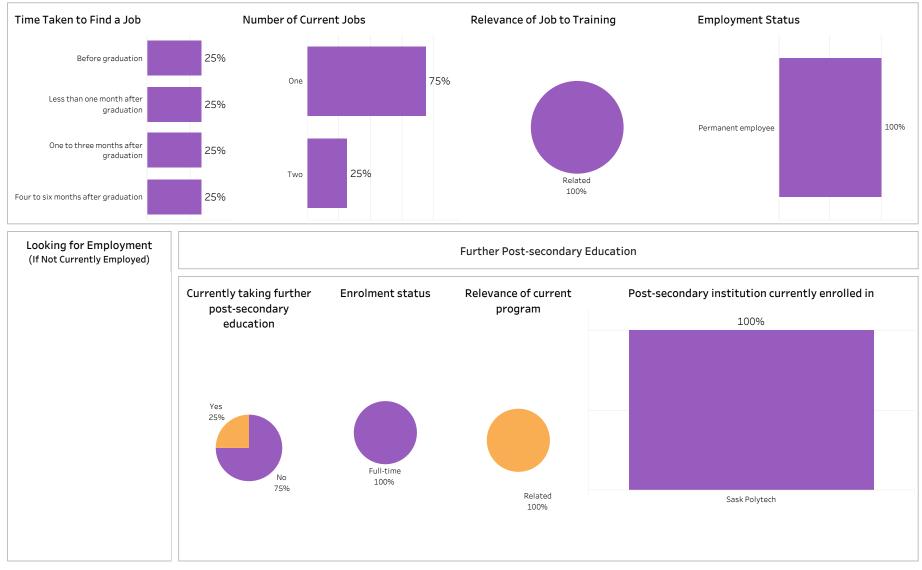

#### Summary of Results (1/2)

School: Business; Program: Business; Campus: Moose Jaw; Credential: CERT; Program Type: Base

Number of Respondents: 15

| C <b>lass of Gradu</b><br>2018-19 | ates                   | Base/Con Ed/Brokered School<br>Base Business |                                     |                                  | ProgramAdministering CarasBusinessMoose Jaw |                       |                                |                        | ampus Cre<br>CEF   | <b>dential</b><br>RT       |                 | ndigenous<br>\   |                    |                 |
|-----------------------------------|------------------------|----------------------------------------------|-------------------------------------|----------------------------------|---------------------------------------------|-----------------------|--------------------------------|------------------------|--------------------|----------------------------|-----------------|------------------|--------------------|-----------------|
| Overall Emp                       | oloyment               |                                              |                                     |                                  | Overall Sat                                 | isfaction             | with Program                   | n                      |                    | Relevance                  | of Progran      | n to Field of E  | mploymen           | ıt              |
| Available<br>Workforce            | # of Grads<br>Employed | Employment<br>Rate                           | # of Full-time<br>Employed<br>Grads | Full-time<br>Employment<br>Rate  | 47%                                         | 47%                   | 0%                             | 7%                     | 0%                 | 67%<br>Very satisfied      | 27%<br>Somewhat | 0%<br>Somewhat   | 7%<br>Very         | 0%<br>Not sure  |
| 12                                | 11                     | 92%                                          | 9                                   | 75%                              | Very Satisfied                              | Somewhat<br>Satisfied | Somewhat<br>Dissatisfied       | Very<br>Dissatisfied   | Not sure           | Very satisfied             | Satisfied       | Dissatisfied     | Dissatisfied       | Not sure        |
| Available<br>Workforce            | # of Grads<br>Employed | <b>oyment</b><br>Employment<br>Rate          | # of Full-time<br>Employed<br>Grads | Full -time<br>Employment<br>Rate | Satisfactio                                 | th the Po             | sk Polytech                    | n to Rec               | commend            | Program B<br>Skills and kr |                 | evant in the wo  | rkplace            |                 |
| 12                                | 6                      | 50%                                          | 5                                   | 42%                              | decision to a<br>Saskpolyt                  | ttena                 | others                         |                        | rtech to others    | 87%                        | ,<br>D          | 7%               |                    | 7%              |
| Location of Employment            |                        |                                              |                                     |                                  | 87% 87% 87%                                 |                       |                                |                        |                    | Great/Some                 | Extent          | No Extent At All | Not Sure           | /Not Applicable |
|                                   | -                      | se Jaw Prind<br>Albe                         | rt in SK                            | e Outside<br>Sask<br>9%          | Satisfactio                                 |                       | npus Facilitio<br>Dissatisfied | es & Service<br>Not si |                    | Improved ea                |                 | tial             |                    |                 |
| Average Anr                       | nual Salary            | J                                            |                                     |                                  | Campus facil                                | ities                 |                                |                        |                    |                            |                 |                  |                    |                 |
| ,                                 | Overa                  |                                              |                                     | 45,386                           |                                             | 8                     | 0%                             |                        | 13% 7%             |                            |                 | 7%               |                    | 20%             |
| Full-time 1                       | Training Relate        |                                              |                                     | 44,232                           | Campus activ                                | vities                |                                |                        |                    | Great/Some                 | Extent          | No Extent At All | Not Sure           | /Not Applicable |
| Salary by Lo                      | cation                 |                                              |                                     |                                  |                                             | 739                   | 6                              |                        | 20% 7%             | Improved er                | nployment o     | opportunities    |                    |                 |
|                                   |                        | Overall (\$)                                 |                                     | ime Training<br>elated (\$)      | Instruction d                               | elivered              |                                |                        |                    | 87%                        | þ               | 7%               |                    | 7%              |
| Regina                            |                        | 47,464                                       | 4                                   | 4,928                            |                                             |                       | 87%                            |                        | <mark>7%</mark> 7% | Great/Some                 | e Extent        | No Extent At All | Not Sure           | /Not Applicable |
| Moose Jaw                         |                        | 41,000                                       | 4                                   | 1,000                            | Student supp                                |                       |                                |                        | 200/ 70/           | Location of                | f Current R     | esidence         |                    |                 |
| Elsewhere in SK                   |                        | 50,000                                       | 5                                   | 50,000                           | Educational                                 | 739<br>experience     | /0                             |                        | 20% 7%             | Saskatoon                  | Regina          | Moose Jaw        | Elsewhere in<br>SK | Outside Sask    |
| Manitoba                          |                        |                                              |                                     |                                  |                                             |                       | 87%                            |                        | 13%                | 7%                         | 47%             | 33%              | 7%                 | 7%              |

Summary of Results (2/2)

ASKATCHEWAN

Campus: Moose Jaw; School: Business; Program: Business; Credential: CERT; Program Type: Base

Number of Respondents: 15

Summary of Results (1/2)

School: Business; Program: Business; Campus: Moose Jaw; Credential: CERT; Program Type: Con Ed - Sask