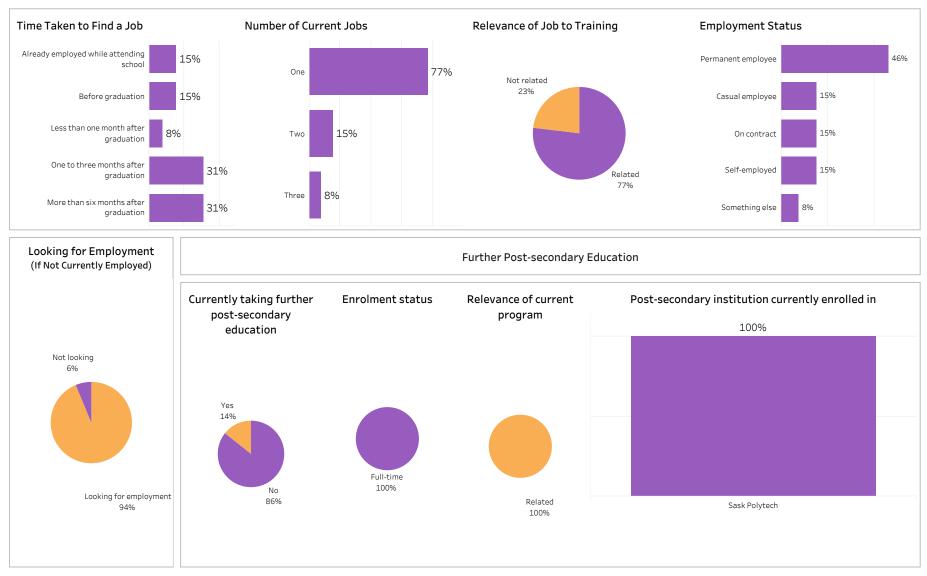

Graduates are asked to report on their employment status, employment in a training related occupation, location of employment, overall satisfaction with their program, as well as satisfaction with preparedness for employment in a training related field.

The survey of 2018-19 graduates was conducted between February and May of 2020. Out of a valid sample of 4,140 graduates, 2,475 completed the survey. The response rate was 60%.