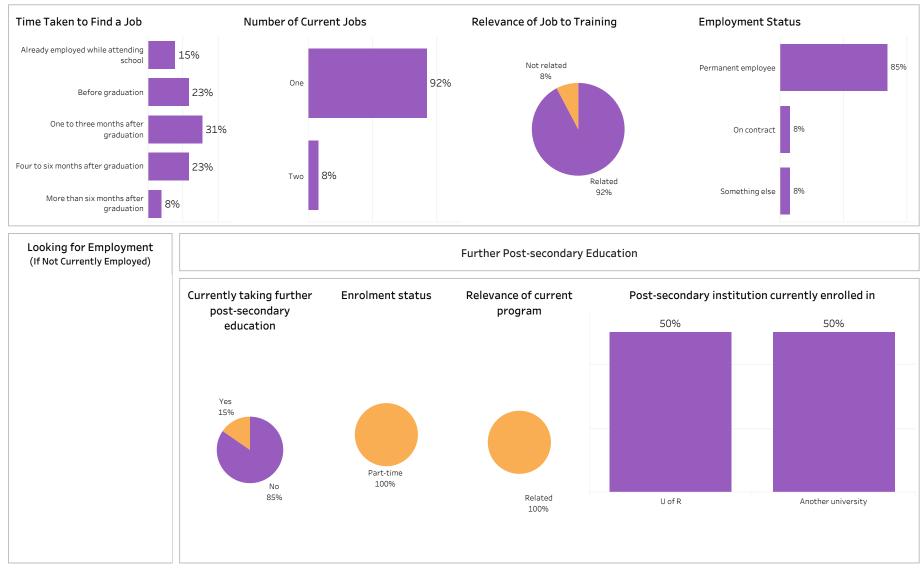

#### DIP, DIPC and 1 more; Program Type: Base

| l <b>ass of Graduates</b><br>2018-19                             | Base/Con Ed/B<br>Base | rokered School<br>Busines                            | -                                                 | Program Administering Ca<br>All All |                      |                 | mpus Cro<br>Al          | Indigenous<br>All    |               |          |                      |              |
|------------------------------------------------------------------|-----------------------|------------------------------------------------------|---------------------------------------------------|-------------------------------------|----------------------|-----------------|-------------------------|----------------------|---------------|----------|----------------------|--------------|
| Overall Employmer                                                | ıt                    |                                                      | Overall Satisfaction                              | with Program                        |                      |                 | Relevance               | e of Progra          | am to Fiel    | d of Em  | ployment             |              |
| Available # of Grad<br>Workforce Employed                        | ls Employment Emp     | ull-time Full-time<br>bloyed Employment<br>rads Rate | 64% 31%                                           | 3%                                  | 2%                   | 0%              | 56%                     | 33%                  | 3%            | -        | 4%                   | 4%           |
| 212 204                                                          |                       | .84 87%                                              | Very Satisfied Somewhat<br>Satisfied              | Somewhat<br>Dissatisfied            | Very<br>Dissatisfied | Not sure        | Very satisfied          | Somewha<br>Satisfied |               |          | Very<br>Dissatisfied | Not sure     |
| Training Related Er<br>Available # of Grad<br>Workforce Employed | ls Employment #of F   | ull-time Full-time<br>bloyed Employment<br>rads Rate | Satisfaction with Sas                             | k Polytech                          | to Rec               | commend         | Program<br>Skills and k |                      | relevant in t | he work  | place                |              |
| 212 137                                                          | 65% 1                 | .30 61%                                              | decision to attend<br>Saskpolytech                | others                              |                      | ytech to others | 959                     | %                    |               |          |                      |              |
| Leastion of Employ                                               |                       |                                                      | 0.404                                             | 000/                                |                      | 0.001           |                         |                      | 29            | ,<br>0   | 20                   | %            |
| Location of Employ                                               | ment                  |                                                      | 94%                                               | 92%                                 |                      | 96%             | Great/Som               | ne Extent            | No Exten      | t At All | Not Sure/No          | t Applicab   |
| 18% 35%                                                          | 13% 11%               | 13% 8%                                               | Satisfaction with Can Satisfied Campus facilities | Dissatisfied                        | Not si               |                 | 829                     | earning pote         |               |          |                      |              |
| Average Annual Sal                                               |                       |                                                      |                                                   | 90%                                 |                      | 8%              |                         |                      | 119           | %        | 79                   | %            |
| 0                                                                | overall (\$)          | 40,266                                               |                                                   | 3070                                |                      |                 | Great/Som               | e Extent             | No Exten      | + Λ+ ΛΠ  | Not Sure/No          | t Applicab   |
| Full-time Training Re                                            | elated (\$)           | 43,046                                               | Campus activities                                 |                                     |                      |                 | Great/Son               | le Exterit           | No Exten      | LALAII   | Not Sure/No          | с Аррпсар    |
| Salary by Location                                               |                       |                                                      | 749                                               | %                                   | 1                    | 17% 10%         | Improved e              | employment           | t opportuni   | ties     |                      |              |
|                                                                  | Overall (\$)          | Full-time Training<br>Related (\$)                   | Instruction delivered                             |                                     |                      |                 | 839                     | %                    | 139           | %        | 40                   | %            |
| Saskatoon                                                        | 36,142                | 46,554                                               |                                                   | 91%                                 |                      | 7%              | Great/Son               | no Extont            | No Exter      | + Λ+ ΛΠ  | Not Sure/No          | t Applicab   |
| Regina                                                           | 44,310                | 45,830                                               |                                                   | 91/0                                |                      | 7 70            | 0.600,000               | LA LACOIL            | NO EXCEN      | C/1C/111 | Not Sure/No          | .c., ppiicau |
| Moose Jaw                                                        | 33,894                | 36,146                                               |                                                   |                                     |                      |                 |                         |                      |               |          |                      |              |
| Prince Albert                                                    | 36,523                | 39,262                                               | Student support services                          | 5                                   |                      |                 | 1                       | 4 C                  | Dealder       | _        |                      |              |
| Elsewhere in SK                                                  | 35,671                | 37,391                                               |                                                   | 86%                                 |                      | 9% 5%           | Location o              | orcurrent            | Residenc      | e        |                      |              |
| Alberta                                                          | 66,480                | 50,867                                               |                                                   | 00-70                               |                      | <u> </u>        |                         |                      |               | Prince   | Elsewhere            | Outsid       |
|                                                                  |                       |                                                      |                                                   |                                     |                      |                 | Saskatoon               | Regina               | Moose Jaw     | Albert   | in SK                | Sask         |
| British Columbia                                                 |                       |                                                      | Educational experience                            |                                     |                      |                 |                         |                      |               |          |                      |              |
| British Columbia<br>Manitoba                                     |                       |                                                      | Educational experience                            |                                     |                      |                 |                         |                      |               |          |                      |              |
|                                                                  | 51,588<br>30,000      | 39,128                                               |                                                   | 95%                                 |                      |                 | 22%                     | 28%                  | 21%           | 11%      | 12%                  | 7%           |