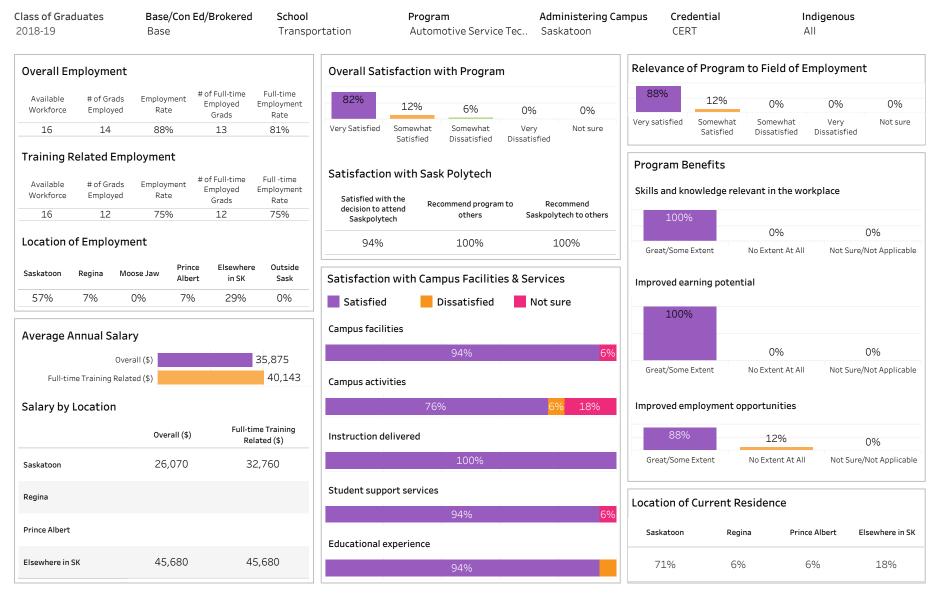

#### DIP, DIPC and 1 more; Program Type: Base

| l <b>ass of Graduates</b><br>2018-19                             | Base/Con Ed/B<br>Base | rokered School<br>Busines                            | -                                                 | Program Administering Ca<br>All All |                      |                 | mpus Cro<br>Al          | Indigenous<br>All    |               |          |                      |              |
|------------------------------------------------------------------|-----------------------|------------------------------------------------------|---------------------------------------------------|-------------------------------------|----------------------|-----------------|-------------------------|----------------------|---------------|----------|----------------------|--------------|
| Overall Employmer                                                | ıt                    |                                                      | Overall Satisfaction                              | with Program                        |                      |                 | Relevance               | e of Progra          | am to Fiel    | d of Em  | ployment             |              |
| Available # of Grad<br>Workforce Employed                        | ls Employment Emp     | ull-time Full-time<br>bloyed Employment<br>rads Rate | 64% 31%                                           | 3%                                  | 2%                   | 0%              | 56%                     | 33%                  | 3%            | -        | 4%                   | 4%           |
| 212 204                                                          |                       | .84 87%                                              | Very Satisfied Somewhat<br>Satisfied              | Somewhat<br>Dissatisfied            | Very<br>Dissatisfied | Not sure        | Very satisfied          | Somewha<br>Satisfied |               |          | Very<br>Dissatisfied | Not sure     |
| Training Related Er<br>Available # of Grad<br>Workforce Employed | ls Employment #of F   | ull-time Full-time<br>bloyed Employment<br>rads Rate | Satisfaction with Sas                             | k Polytech                          | to Rec               | commend         | Program<br>Skills and k |                      | relevant in t | he work  | place                |              |
| 212 137                                                          | 65% 1                 | .30 61%                                              | decision to attend<br>Saskpolytech                | others                              |                      | ytech to others | 959                     | %                    |               |          |                      |              |
| Leastion of Employ                                               |                       |                                                      | 0.404                                             | 000/                                |                      | 0.001           |                         |                      | 29            | ,<br>0   | 20                   | %            |
| Location of Employ                                               | ment                  |                                                      | 94%                                               | 92%                                 |                      | 96%             | Great/Som               | ne Extent            | No Exten      | t At All | Not Sure/No          | t Applicab   |
| 18% 35%                                                          | 13% 11%               | 13% 8%                                               | Satisfaction with Can Satisfied Campus facilities | Dissatisfied                        | Not si               |                 | 829                     | earning pote         |               |          |                      |              |
| Average Annual Sal                                               |                       |                                                      |                                                   | 90%                                 |                      | 8%              |                         |                      | 119           | %        | 79                   | %            |
| 0                                                                | overall (\$)          | 40,266                                               |                                                   | 3070                                |                      |                 | Great/Som               | e Extent             | No Exten      | + Λ+ ΛΠ  | Not Sure/No          | t Applicab   |
| Full-time Training Re                                            | elated (\$)           | 43,046                                               | Campus activities                                 |                                     |                      |                 | Great/Son               | le Exterit           | No Exten      | LALAII   | Not Sure/No          | с Аррпсар    |
| Salary by Location                                               |                       |                                                      | 749                                               | %                                   | 1                    | 17% 10%         | Improved e              | employment           | t opportuni   | ties     |                      |              |
|                                                                  | Overall (\$)          | Full-time Training<br>Related (\$)                   | Instruction delivered                             |                                     |                      |                 | 839                     | %                    | 139           | %        | 40                   | %            |
| Saskatoon                                                        | 36,142                | 46,554                                               |                                                   | 91%                                 |                      | 7%              | Great/Son               | no Extont            | No Exter      | + Λ+ ΛΠ  | Not Sure/No          | t Applicab   |
| Regina                                                           | 44,310                | 45,830                                               |                                                   | 91/0                                |                      | 7 70            | 0.600,000               | LA LACOIL            | NO EXCEN      | C/1C/111 | Not Sure/No          | .c., ppiicau |
| Moose Jaw                                                        | 33,894                | 36,146                                               |                                                   |                                     |                      |                 |                         |                      |               |          |                      |              |
| Prince Albert                                                    | 36,523                | 39,262                                               | Student support services                          | 5                                   |                      |                 | 1                       | 4 C                  | Dealder       | _        |                      |              |
| Elsewhere in SK                                                  | 35,671                | 37,391                                               |                                                   | 86%                                 |                      | 9% 5%           | Location o              | orcurrent            | Residenc      | e        |                      |              |
| Alberta                                                          | 66,480                | 50,867                                               |                                                   | 00-70                               |                      | <u> </u>        |                         |                      |               | Prince   | Elsewhere            | Outsid       |
|                                                                  |                       |                                                      |                                                   |                                     |                      |                 | Saskatoon               | Regina               | Moose Jaw     | Albert   | in SK                | Sask         |
| British Columbia                                                 |                       |                                                      | Educational experience                            |                                     |                      |                 |                         |                      |               |          |                      |              |
| British Columbia<br>Manitoba                                     |                       |                                                      | Educational experience                            |                                     |                      |                 |                         |                      |               |          |                      |              |
|                                                                  | 51,588<br>30,000      | 39,128                                               |                                                   | 95%                                 |                      |                 | 22%                     | 28%                  | 21%           | 11%      | 12%                  | 7%           |

Summary of Results (2/2)

ASKATCHEWAN

Campus: Moose Jaw, Prince Albert, Regina and 1 more; School: Business; Program: All; Credential: CERT,

DIP, DIPC and 1 more; Program Type: Base

Number of Respondents: 243