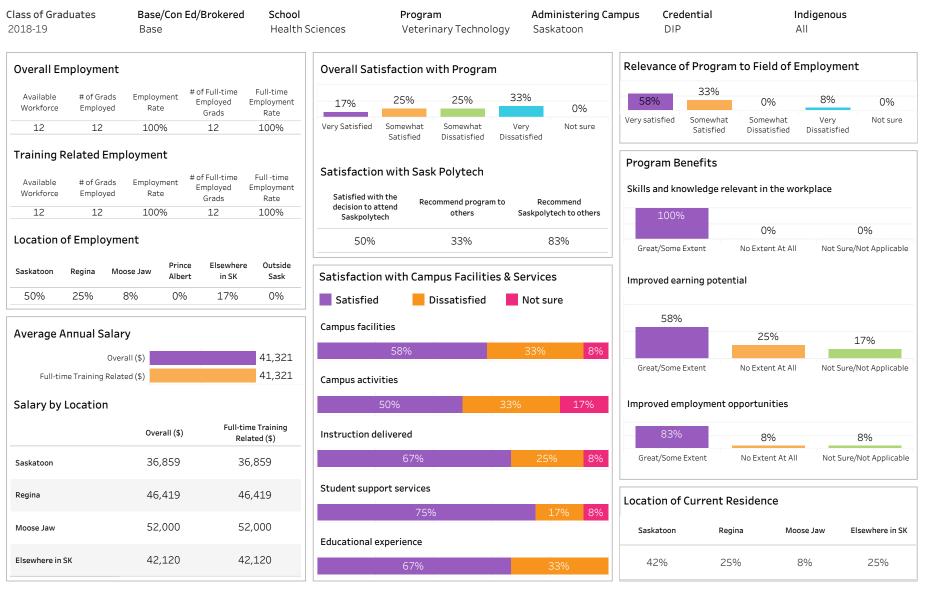

#### Saskatchewan Polytechnic 2018-19 Graduate Follow-up Survey - Program Pages Table of Contents

|                                                                                       | Page |
|---------------------------------------------------------------------------------------|------|
| School of Business                                                                    | 1    |
| School of Business Overall Program Results                                            | 2    |
| School of Business Base Programs Results                                              | 4    |
| School of Business Con Ed Sask Polytech Delivered Programs Results                    | 6    |
| School of Business Con Ed Brokered Programs Results                                   | 8    |
| Accounting                                                                            | 10   |
| Applied Project Management                                                            | 12   |
| Business                                                                              | 14   |
| Business Accountancy                                                                  | 30   |
| Business Management                                                                   | 36   |
| Human Resources Management                                                            | 40   |
| Office Administration                                                                 | 42   |
| Joseph A. Remai School of Construction                                                | 56   |
| Joseph A. Remai School of Construction Overall Program Results                        | 57   |
| Joseph A. Remai School of Construction Base Program Results                           | 59   |
| Joesph A. Remai School of Construction Con Ed Sask Polytech Delivered Program Results | 61   |
| Joseph A. Remai School of Construction Con Ed Brokered Program Results                | 63   |
| Architectural Technologies                                                            | 65   |
| Carpentry                                                                             | 67   |
| Electrician                                                                           | 75   |
| Plumbing & Pipefitting                                                                | 83   |
| Refrigeration & Air Conditioning                                                      | 89   |
| School of Health Sciences                                                             | 91   |
| School of Health Sciences Overall Program Results                                     | 92   |
| School of Health Sciences Base Program Results                                        | 94   |
| School of Health Sciences Con Ed Sask Polytech Delivered Program Results              | 96   |
| School of Health Sciences Con Ed Brokered Program Results                             | 98   |
| Addictions Counselling                                                                | 100  |
| Advanced Care Paramedic                                                               | 102  |

| Combined Laboratory and X-Ray Technology                                                     | 106 |
|----------------------------------------------------------------------------------------------|-----|
| Community Paramedic                                                                          | 108 |
| Continuing Care Assistant                                                                    | 110 |
| Cytotechnology                                                                               | 128 |
| Dental Assisting                                                                             | 130 |
| Health Information Management                                                                | 132 |
| Medical Laboratory Assistant                                                                 | 136 |
| Medical Laboratory Technology                                                                | 138 |
| Medical Radiologic Technology                                                                | 140 |
| Pharmacy Technician                                                                          | 142 |
| Phlebotomy                                                                                   | 146 |
| Primary Care Paramedic                                                                       | 148 |
| Therapeutic Recreation                                                                       | 156 |
| Veterinary Technology                                                                        | 160 |
| School of Hospitality and Tourism                                                            | 162 |
| School of Hospitality and Tourism Overall Program Results                                    | 163 |
| School of Hospitality and Tourism Base Program Results                                       | 165 |
| School of Hospitality and Tourism Con Ed Sask Polytech Delivered Program Results             | 167 |
| School of Hospitality and Tourism Con Ed Brokered Program Results                            | 169 |
| Culinary Arts                                                                                | 171 |
| Food and Beverage Service                                                                    | 173 |
| Food and Nutrition Management                                                                | 177 |
| Food Service Cook                                                                            | 179 |
| Hotel and Restaurant Management                                                              | 183 |
| Professional Cooking                                                                         | 185 |
| Recreation and Community Development                                                         | 191 |
| Retail Meat Specialist                                                                       | 193 |
| School of Human Services and Community Safety                                                | 195 |
| School of Human Services and Community Safety Overall Program Results                        | 196 |
| School of Human Services and Community Safety Base Program Results                           | 198 |
| School of Human Services and Community Safety Con Ed Sask Polytech Delivered Program Results | 200 |
| School of Human Services and Community Safety Con Ed Brokered Program Results                | 202 |
| Aboriginal Policing Preparation                                                              | 204 |
| Correctional Studies                                                                         | 210 |
|                                                                                              |     |