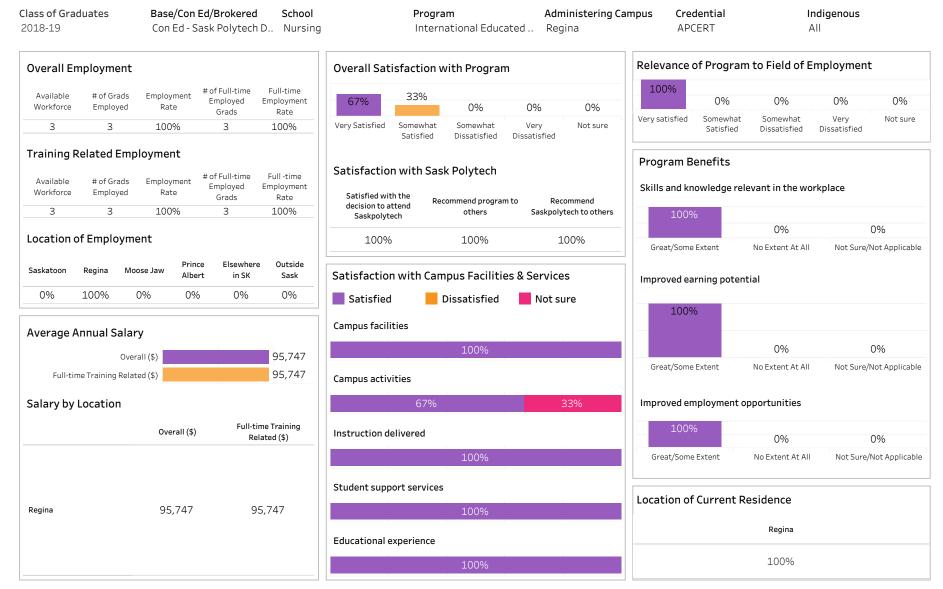

#### Program Type: Con Ed - Sask Polytech Delivered

| Class of GraduatesBase/Con Ed/BrokeredSchool2018-19Con Ed - Sask Polytech DBusiness |                                    |                                           |                                         | Base/Con Ed/BrokeredSchoolProgramAdministeringCon Ed - Sask Polytech DBusinessAccounting Certificate PAll |                       |                                          |                      |                            |                | Campus Credential<br>All |                     |         | Indigenous<br>All    |               |  |  |
|-------------------------------------------------------------------------------------|------------------------------------|-------------------------------------------|-----------------------------------------|-----------------------------------------------------------------------------------------------------------|-----------------------|------------------------------------------|----------------------|----------------------------|----------------|--------------------------|---------------------|---------|----------------------|---------------|--|--|
| Overall Employme                                                                    | nt                                 |                                           |                                         | Overall Sat                                                                                               | tisfaction            | with Program                             | n                    |                            | Relevance      | e of Program             | n to Field          | l of Em | ployment             |               |  |  |
| Available # of Grad<br>Workforce Employe                                            | is Employment                      | # of Full-time<br>Employed<br>Grads       | Full-time<br>Employment<br>Rate         | 27%                                                                                                       | 65%                   | 4%                                       | 0%                   | 4%                         | 42%            | 38%                      | 4%                  |         | 4%                   | 12%           |  |  |
| 23 20                                                                               | 87%                                | 18                                        | 78%                                     | Very Satisfied                                                                                            | Somewhat<br>Satisfied | Somewhat<br>Dissatisfied                 | Very<br>Dissatisfied | Not sure                   | Very satisfied | Somewhat<br>Satisfied    | Somewł<br>Dissatist |         | Very<br>Dissatisfied | Not sure      |  |  |
| Available<br>Workforce     # of Grad<br>Employee       23     17                    | ds Employment                      | # of Full-time<br>Employed<br>Grads<br>16 | Full -time<br>Employment<br>Rate<br>70% | Satisfactic<br>Satisfied wi<br>decision to a                                                              | th the Re<br>attend   | sk Polytech<br>commend program<br>others |                      | commend<br>ytech to others |                | knowledge re             | levant in th        | ne work | place                |               |  |  |
|                                                                                     |                                    | 10                                        | 70%                                     | Saskpolyt                                                                                                 | tech                  | others                                   | Saskpoly             | ytech to others            | 92             | %                        | 4%                  |         | 4                    | %             |  |  |
| Location of Employ                                                                  | ment                               |                                           |                                         | 96%                                                                                                       |                       | 96%                                      | 1                    | 100%                       | Great/Son      | ne Extent                | No Extent           | At All  | Not Sure/No          | ot Applicable |  |  |
| Saskatoon Regina<br>35% 20%                                                         | Moose Jaw Prince<br>Alber<br>5% 5% |                                           | e Outside<br>Sask<br>15%                | Satisfied                                                                                                 | d 📕                   | npus Faciliti<br>Dissatisfied            | es & Service         |                            | Improved e     | earning poter<br>%       | ntial               |         |                      |               |  |  |
| Average Annual Sa                                                                   | lary                               |                                           |                                         | Campus facil                                                                                              |                       |                                          | -                    |                            |                |                          | 4%                  |         | 16                   | 5%            |  |  |
| (<br>Full-time Training R                                                           | Overall (\$)                       |                                           | 40,309<br>42,343                        | Campus activ                                                                                              | 65%<br>vities         |                                          |                      | 35%                        | Great/Son      | ne Extent                | 490<br>No Extent    |         | Not Sure/No          | ot Applicable |  |  |
| Salary by Location                                                                  |                                    |                                           |                                         | 35%                                                                                                       | 5                     |                                          | 62%                  |                            | Improved       | employment o             | opportuniti         | ies     |                      |               |  |  |
|                                                                                     | Overall (\$)                       |                                           | me Training<br>ated (\$)                | Instruction d                                                                                             | lelivered             |                                          |                      |                            | 73             | %                        | 15%                 | 0       | 12                   | 2%            |  |  |
| Saskatoon                                                                           | 34,146                             | 38                                        | 3,849                                   |                                                                                                           |                       | 92%                                      | 1                    | 8%                         | Great/Sor      | ne Extent                | No Extent           | At All  | Not Sure/No          | ot Applicabl  |  |  |
| Regina                                                                              | 46,453                             | 46                                        | 5,453                                   |                                                                                                           |                       |                                          |                      |                            |                |                          |                     |         |                      |               |  |  |
| Moose Jaw                                                                           | 42,328                             | 42                                        | 2,328                                   | Student supp                                                                                              | port services         | 5                                        |                      |                            | Location       | of Current R             | Residence           | 9       |                      |               |  |  |
| Prince Albert                                                                       | 10.055                             |                                           |                                         |                                                                                                           | 65%                   |                                          | 8%                   | 27%                        |                |                          |                     | Prince  | Elsewhere            | Outside       |  |  |
| Elsewhere in SK                                                                     | 46,973                             |                                           | 5,973                                   | Educational                                                                                               | experience            |                                          |                      |                            | Saskatoon      | Regina M                 | oose Jaw            | Albert  | in SK                | Sask          |  |  |
| British Columbia                                                                    | 44,000                             |                                           | 4,000                                   |                                                                                                           | •                     | 85%                                      |                      | 8% 8%                      | 31%            | 23%                      | 4%                  | 4%      | 19%                  | 19%           |  |  |
| Ontario                                                                             | 33,650                             | 33                                        | 3,650                                   |                                                                                                           |                       | 03%                                      |                      | 0% 0%                      |                |                          |                     |         |                      |               |  |  |