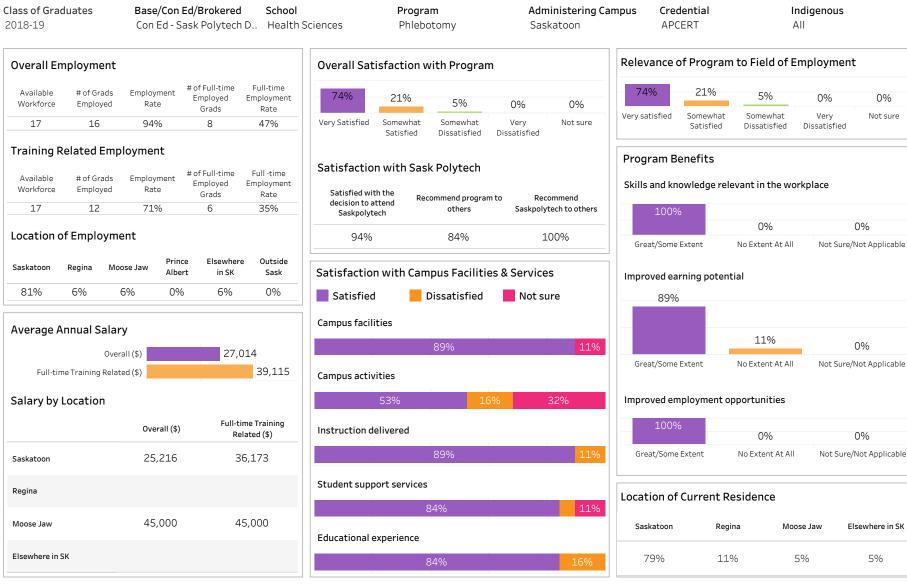

#### Saskatchewan Polytechnic 2018-19 Graduate Follow-up Survey - Program Pages Table of Contents

|                                                                                       | Page |
|---------------------------------------------------------------------------------------|------|
| School of Business                                                                    | 1    |
| School of Business Overall Program Results                                            | 2    |
| School of Business Base Programs Results                                              | 4    |
| School of Business Con Ed Sask Polytech Delivered Programs Results                    | 6    |
| School of Business Con Ed Brokered Programs Results                                   | 8    |
| Accounting                                                                            | 10   |
| Applied Project Management                                                            | 12   |
| Business                                                                              | 14   |
| Business Accountancy                                                                  | 30   |
| Business Management                                                                   | 36   |
| Human Resources Management                                                            | 40   |
| Office Administration                                                                 | 42   |
| Joseph A. Remai School of Construction                                                | 56   |
| Joseph A. Remai School of Construction Overall Program Results                        | 57   |
| Joseph A. Remai School of Construction Base Program Results                           | 59   |
| Joesph A. Remai School of Construction Con Ed Sask Polytech Delivered Program Results | 61   |
| Joseph A. Remai School of Construction Con Ed Brokered Program Results                | 63   |
| Architectural Technologies                                                            | 65   |
| Carpentry                                                                             | 67   |
| Electrician                                                                           | 75   |
| Plumbing & Pipefitting                                                                | 83   |
| Refrigeration & Air Conditioning                                                      | 89   |
| School of Health Sciences                                                             | 91   |
| School of Health Sciences Overall Program Results                                     | 92   |
| School of Health Sciences Base Program Results                                        | 94   |
| School of Health Sciences Con Ed Sask Polytech Delivered Program Results              | 96   |
| School of Health Sciences Con Ed Brokered Program Results                             | 98   |
| Addictions Counselling                                                                | 100  |
| Advanced Care Paramedic                                                               | 102  |

| Combined Laboratory and X-Ray Technology                                                     | 106 |
|----------------------------------------------------------------------------------------------|-----|
| Community Paramedic                                                                          | 108 |
| Continuing Care Assistant                                                                    | 110 |
| Cytotechnology                                                                               | 128 |
| Dental Assisting                                                                             | 130 |
| Health Information Management                                                                | 132 |
| Medical Laboratory Assistant                                                                 | 136 |
| Medical Laboratory Technology                                                                | 138 |
| Medical Radiologic Technology                                                                | 140 |
| Pharmacy Technician                                                                          | 142 |
| Phlebotomy                                                                                   | 146 |
| Primary Care Paramedic                                                                       | 148 |
| Therapeutic Recreation                                                                       | 156 |
| Veterinary Technology                                                                        | 160 |
| School of Hospitality and Tourism                                                            | 162 |
| School of Hospitality and Tourism Overall Program Results                                    | 163 |
| School of Hospitality and Tourism Base Program Results                                       | 165 |
| School of Hospitality and Tourism Con Ed Sask Polytech Delivered Program Results             | 167 |
| School of Hospitality and Tourism Con Ed Brokered Program Results                            | 169 |
| Culinary Arts                                                                                | 171 |
| Food and Beverage Service                                                                    | 173 |
| Food and Nutrition Management                                                                | 177 |
| Food Service Cook                                                                            | 179 |
| Hotel and Restaurant Management                                                              | 183 |
| Professional Cooking                                                                         | 185 |
| Recreation and Community Development                                                         | 191 |
| Retail Meat Specialist                                                                       | 193 |
| School of Human Services and Community Safety                                                | 195 |
| School of Human Services and Community Safety Overall Program Results                        | 196 |
| School of Human Services and Community Safety Base Program Results                           | 198 |
| School of Human Services and Community Safety Con Ed Sask Polytech Delivered Program Results | 200 |
| School of Human Services and Community Safety Con Ed Brokered Program Results                | 202 |
| Aboriginal Policing Preparation                                                              | 204 |
| Correctional Studies                                                                         | 210 |
|                                                                                              |     |