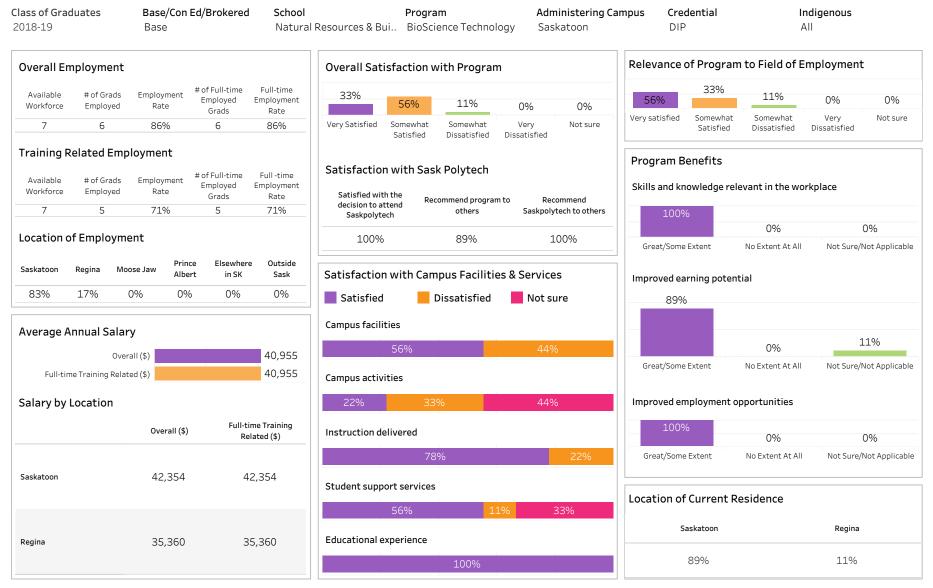

#### DIP, DIPC and 1 more; Program Type: Base

| l <b>ass of Graduates</b><br>2018-19                             | Base/Con Ed/B<br>Base | rokered School<br>Busines                            | -                                                 | Program Administering Ca<br>All All |                      |                 | mpus Cro<br>Al          | Indigenous<br>All    |               |          |                      |              |
|------------------------------------------------------------------|-----------------------|------------------------------------------------------|---------------------------------------------------|-------------------------------------|----------------------|-----------------|-------------------------|----------------------|---------------|----------|----------------------|--------------|
| Overall Employmer                                                | ıt                    |                                                      | Overall Satisfaction                              | with Program                        |                      |                 | Relevance               | e of Progra          | am to Fiel    | d of Em  | ployment             |              |
| Available # of Grad<br>Workforce Employed                        | ls Employment Emp     | ull-time Full-time<br>bloyed Employment<br>rads Rate | 64% 31%                                           | 3%                                  | 2%                   | 0%              | 56%                     | 33%                  | 3%            | -        | 4%                   | 4%           |
| 212 204                                                          |                       | .84 87%                                              | Very Satisfied Somewhat<br>Satisfied              | Somewhat<br>Dissatisfied            | Very<br>Dissatisfied | Not sure        | Very satisfied          | Somewha<br>Satisfied |               |          | Very<br>Dissatisfied | Not sure     |
| Training Related Er<br>Available # of Grad<br>Workforce Employed | ls Employment #of F   | ull-time Full-time<br>bloyed Employment<br>rads Rate | Satisfaction with Sas                             | k Polytech                          | to Rec               | commend         | Program<br>Skills and k |                      | relevant in t | he work  | place                |              |
| 212 137                                                          | 65% 1                 | .30 61%                                              | decision to attend<br>Saskpolytech                | others                              |                      | ytech to others | 959                     | %                    |               |          |                      |              |
| Leastion of Employ                                               |                       |                                                      | 0.404                                             | 000/                                |                      | 0.001           |                         |                      | 29            | ,<br>0   | 20                   | %            |
| Location of Employ                                               | ment                  |                                                      | 94%                                               | 92%                                 |                      | 96%             | Great/Som               | ne Extent            | No Exten      | t At All | Not Sure/No          | t Applicab   |
| 18% 35%                                                          | 13% 11%               | 13% 8%                                               | Satisfaction with Can Satisfied Campus facilities | Dissatisfied                        | Not si               |                 | 829                     | earning pote         |               |          |                      |              |
| Average Annual Sal                                               |                       |                                                      |                                                   | 90%                                 |                      | 8%              |                         |                      | 119           | %        | 79                   | %            |
| 0                                                                | overall (\$)          | 40,266                                               |                                                   | 3070                                |                      |                 | Great/Som               | e Extent             | No Exten      | + Λ+ ΛΠ  | Not Sure/No          | t Applicab   |
| Full-time Training Re                                            | elated (\$)           | 43,046                                               | Campus activities                                 |                                     |                      |                 | Great/Son               | le Exterit           | No Exten      | LALAII   | Not Sure/No          | с Аррпсар    |
| Salary by Location                                               |                       |                                                      | 749                                               | %                                   | 1                    | 17% 10%         | Improved e              | employment           | t opportuni   | ties     |                      |              |
|                                                                  | Overall (\$)          | Full-time Training<br>Related (\$)                   | Instruction delivered                             |                                     |                      |                 | 839                     | %                    | 139           | %        | 40                   | %            |
| Saskatoon                                                        | 36,142                | 46,554                                               |                                                   | 91%                                 |                      | 7%              | Great/Son               | no Extont            | No Exter      | + Λ+ ΛΠ  | Not Sure/No          | t Applicab   |
| Regina                                                           | 44,310                | 45,830                                               |                                                   | 91/0                                |                      | 7 70            | 0.600,000               | LA LACOIL            | NO EXCEN      | C/1C/111 | Not Sure/No          | .c., ppiicau |
| Moose Jaw                                                        | 33,894                | 36,146                                               |                                                   |                                     |                      |                 |                         |                      |               |          |                      |              |
| Prince Albert                                                    | 36,523                | 39,262                                               | Student support services                          | 5                                   |                      |                 | 1                       | 4 C                  | Dealder       | _        |                      |              |
| Elsewhere in SK                                                  | 35,671                | 37,391                                               |                                                   | 86%                                 |                      | 9% 5%           | Location o              | orcurrent            | Residenc      | e        |                      |              |
| Alberta                                                          | 66,480                | 50,867                                               |                                                   | 00-70                               |                      | <u> </u>        |                         |                      |               | Prince   | Elsewhere            | Outsid       |
|                                                                  |                       |                                                      |                                                   |                                     |                      |                 | Saskatoon               | Regina               | Moose Jaw     | Albert   | in SK                | Sask         |
| British Columbia                                                 |                       |                                                      | Educational experience                            |                                     |                      |                 |                         |                      |               |          |                      |              |
| British Columbia<br>Manitoba                                     |                       |                                                      | Educational experience                            |                                     |                      |                 |                         |                      |               |          |                      |              |
|                                                                  | 51,588<br>30,000      | 39,128                                               |                                                   | 95%                                 |                      |                 | 22%                     | 28%                  | 21%           | 11%      | 12%                  | 7%           |

Summary of Results (2/2)

ASKATCHEWAN

Campus: Moose Jaw, Prince Albert, Regina and 1 more; School: Business; Program: All; Credential: CERT,

DIP, DIPC and 1 more; Program Type: Base

Number of Respondents: 243