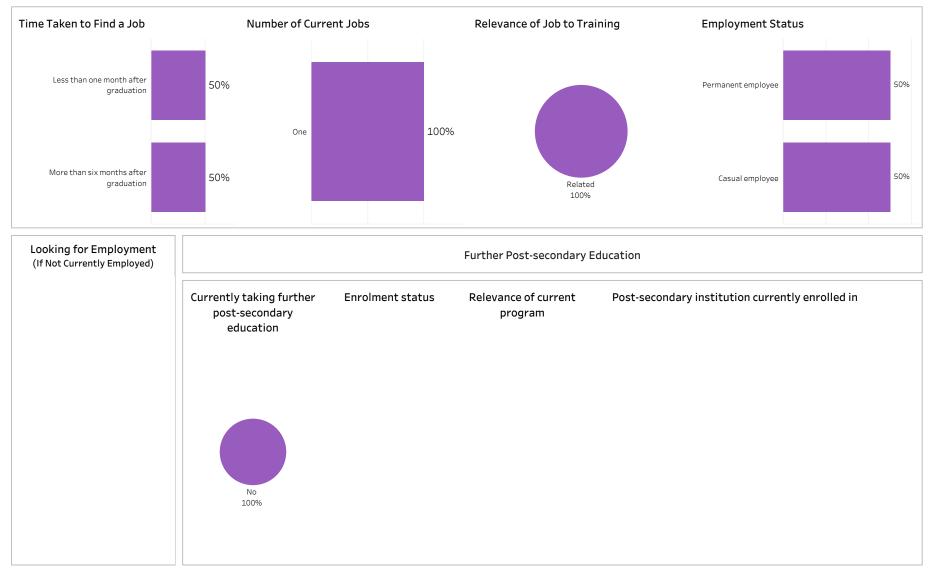

Campus: Saskatoon; School: Transportation; Program: Agricultural Equipment Tech; Credential: CERT;

SKATCHEWAN

Program Type: Base

Number of Respondents: 5

Summary of Results (1/2)

School: Transportation; Program: Agricultural Equipment Tech; Campus: Saskatoon; Credential: CERT;