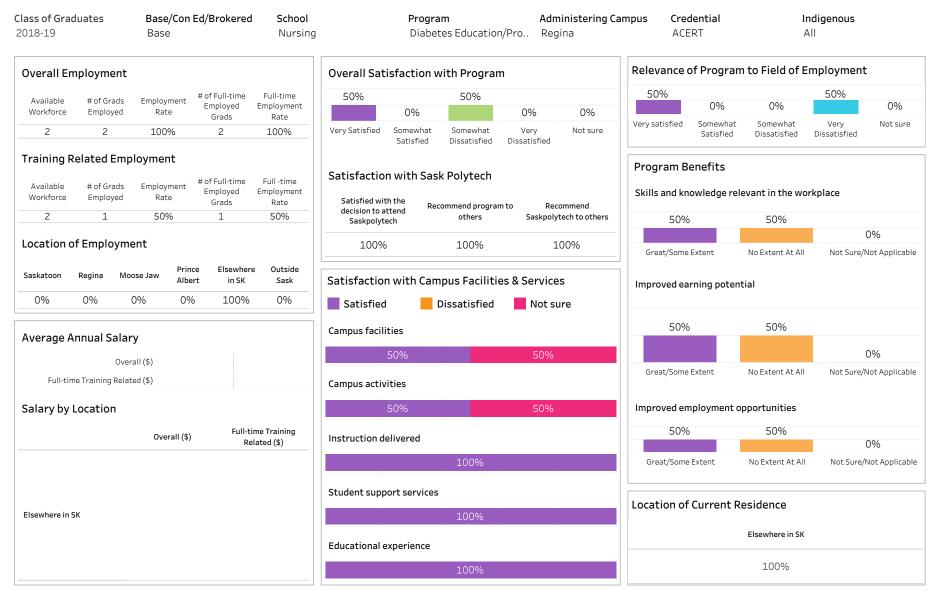

Graduates are asked to report on their employment status, employment in a training related occupation, location of employment, overall satisfaction with their program, as well as satisfaction with preparedness for employment in a training related field.

The survey of 2018-19 graduates was conducted between February and May of 2020. Out of a valid sample of 4,140 graduates, 2,475 completed the survey. The response rate was 60%.

#### Data Limitation

At institution level, the results from this survey are very reliable with a margin of error of +/- 1.2% at a 95% confidence level. Results at the program level may not be statistically reliable due to small sample sizes. Caution is needed when interpreting those results.