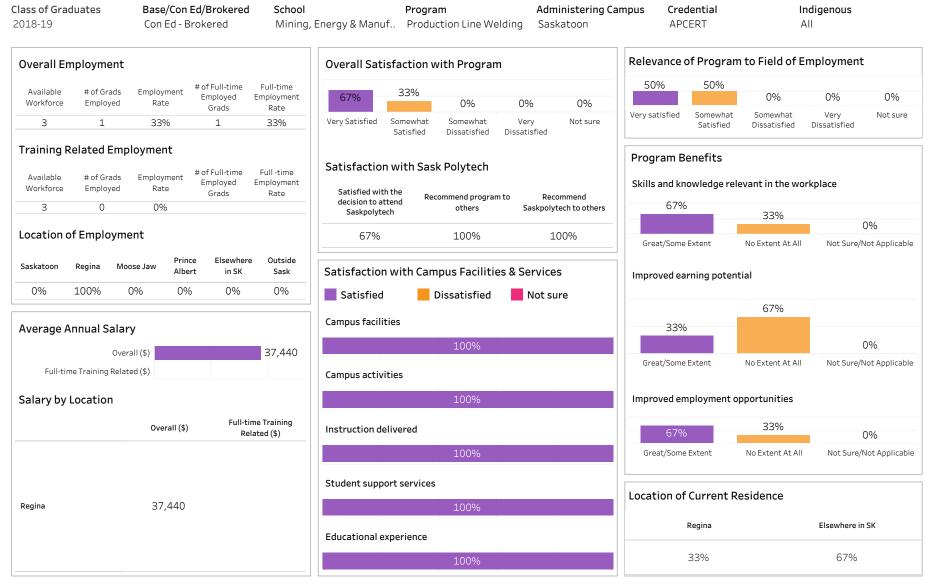

#### Summary of Results (1/2)

School: Business; Program: Accounting Certificate Program; Campus: Moose Jaw; Credential: CERT;

#### Program Type: Con Ed - Sask Polytech Delivered

| Class of GraduatesBase/Con Ed/BrokeredSchool2018-19Con Ed - Sask Polytech DBusiness |                                    |                                           |                                         | Base/Con Ed/BrokeredSchoolProgramAdministeringCon Ed - Sask Polytech DBusinessAccounting Certificate PAll |                       |                                          |                      |                            |                | Campus Credential<br>All |                     |         | Indigenous<br>All    |               |  |  |
|-------------------------------------------------------------------------------------|------------------------------------|-------------------------------------------|-----------------------------------------|-----------------------------------------------------------------------------------------------------------|-----------------------|------------------------------------------|----------------------|----------------------------|----------------|--------------------------|---------------------|---------|----------------------|---------------|--|--|
| Overall Employme                                                                    | nt                                 |                                           |                                         | Overall Sat                                                                                               | tisfaction            | with Program                             | n                    |                            | Relevance      | e of Program             | n to Field          | l of Em | ployment             |               |  |  |
| Available # of Grad<br>Workforce Employe                                            | is Employment                      | # of Full-time<br>Employed<br>Grads       | Full-time<br>Employment<br>Rate         | 27%                                                                                                       | 65%                   | 4%                                       | 0%                   | 4%                         | 42%            | 38%                      | 4%                  |         | 4%                   | 12%           |  |  |
| 23 20                                                                               | 87%                                | 18                                        | 78%                                     | Very Satisfied                                                                                            | Somewhat<br>Satisfied | Somewhat<br>Dissatisfied                 | Very<br>Dissatisfied | Not sure                   | Very satisfied | Somewhat<br>Satisfied    | Somewł<br>Dissatist |         | Very<br>Dissatisfied | Not sure      |  |  |
| Available<br>Workforce     # of Grad<br>Employee       23     17                    | ds Employment                      | # of Full-time<br>Employed<br>Grads<br>16 | Full -time<br>Employment<br>Rate<br>70% | Satisfactic<br>Satisfied wi<br>decision to a                                                              | th the Re<br>attend   | sk Polytech<br>commend program<br>others |                      | commend<br>ytech to others |                | knowledge re             | levant in th        | ne work | place                |               |  |  |
|                                                                                     |                                    | 10                                        | 70%                                     | Saskpolyt                                                                                                 | tech                  | others                                   | Saskpoly             | ytech to others            | 92             | %                        | 4%                  |         | 4                    | %             |  |  |
| Location of Employ                                                                  | ment                               |                                           |                                         | 96%                                                                                                       |                       | 96%                                      | 1                    | 100%                       | Great/Son      | ne Extent                | No Extent           | At All  | Not Sure/No          | ot Applicable |  |  |
| Saskatoon Regina<br>35% 20%                                                         | Moose Jaw Prince<br>Alber<br>5% 5% |                                           | e Outside<br>Sask<br>15%                | Satisfied                                                                                                 | d 📕                   | npus Faciliti<br>Dissatisfied            | es & Service         |                            | Improved e     | earning poter<br>%       | ntial               |         |                      |               |  |  |
| Average Annual Sa                                                                   | lary                               |                                           |                                         | Campus facil                                                                                              |                       |                                          | -                    |                            |                |                          | 4%                  |         | 16                   | 5%            |  |  |
| (<br>Full-time Training R                                                           | Overall (\$)                       |                                           | 40,309<br>42,343                        | Campus activ                                                                                              | 65%<br>vities         |                                          |                      | 35%                        | Great/Son      | ne Extent                | 490<br>No Extent    |         | Not Sure/No          | ot Applicable |  |  |
| Salary by Location                                                                  |                                    |                                           |                                         | 35%                                                                                                       | 5                     |                                          | 62%                  |                            | Improved       | employment o             | opportuniti         | ies     |                      |               |  |  |
|                                                                                     | Overall (\$)                       |                                           | me Training<br>ated (\$)                | Instruction d                                                                                             | lelivered             |                                          |                      |                            | 73             | %                        | 15%                 | 0       | 12                   | 2%            |  |  |
| Saskatoon                                                                           | 34,146                             | 38                                        | 3,849                                   |                                                                                                           |                       | 92%                                      | 1                    | 8%                         | Great/Sor      | ne Extent                | No Extent           | At All  | Not Sure/No          | ot Applicabl  |  |  |
| Regina                                                                              | 46,453                             | 46                                        | 5,453                                   |                                                                                                           |                       |                                          |                      |                            |                |                          |                     |         |                      |               |  |  |
| Moose Jaw                                                                           | 42,328                             | 42                                        | 2,328                                   | Student supp                                                                                              | port services         | 5                                        |                      |                            | Location       | of Current R             | Residence           | 9       |                      |               |  |  |
| Prince Albert                                                                       | 10.055                             |                                           |                                         |                                                                                                           | 65%                   |                                          | 8%                   | 27%                        |                |                          |                     | Prince  | Elsewhere            | Outside       |  |  |
| Elsewhere in SK                                                                     | 46,973                             |                                           | 5,973                                   | Educational                                                                                               | experience            |                                          |                      |                            | Saskatoon      | Regina M                 | oose Jaw            | Albert  | in SK                | Sask          |  |  |
| British Columbia                                                                    | 44,000                             |                                           | 4,000                                   |                                                                                                           | •                     | 85%                                      |                      | 8% 8%                      | 31%            | 23%                      | 4%                  | 4%      | 19%                  | 19%           |  |  |
| Ontario                                                                             | 33,650                             | 33                                        | 3,650                                   |                                                                                                           |                       | 03%                                      |                      | 0% 0%                      |                |                          |                     |         |                      |               |  |  |

Number of Respondents: 26

26

Summary of Results (2/2)

Campus: All; School: Business; Program: Accounting Certificate Program; Credential: All; Program Type:

ASKATCHEWAN