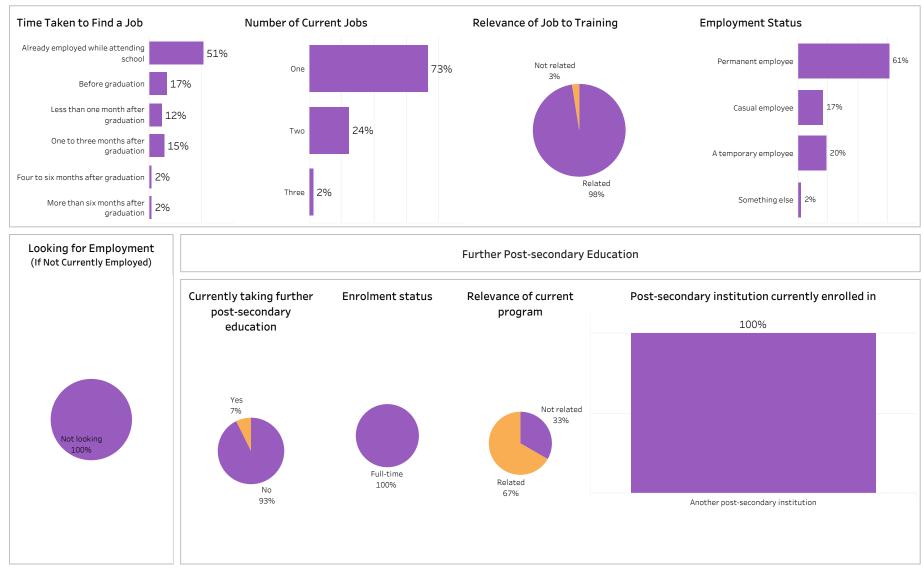

#### Saskatchewan Polytechnic 2018-19 Graduate Follow-up Survey - Program Pages Table of Contents

|                                                                                       | Page |
|---------------------------------------------------------------------------------------|------|
| School of Business                                                                    | 1    |
| School of Business Overall Program Results                                            | 2    |
| School of Business Base Programs Results                                              | 4    |
| School of Business Con Ed Sask Polytech Delivered Programs Results                    | 6    |
| School of Business Con Ed Brokered Programs Results                                   | 8    |
| Accounting                                                                            | 10   |
| Applied Project Management                                                            | 12   |
| Business                                                                              | 14   |
| Business Accountancy                                                                  | 30   |
| Business Management                                                                   | 36   |
| Human Resources Management                                                            | 40   |
| Office Administration                                                                 | 42   |
| Joseph A. Remai School of Construction                                                | 56   |
| Joseph A. Remai School of Construction Overall Program Results                        | 57   |
| Joseph A. Remai School of Construction Base Program Results                           | 59   |
| Joesph A. Remai School of Construction Con Ed Sask Polytech Delivered Program Results | 61   |
| Joseph A. Remai School of Construction Con Ed Brokered Program Results                | 63   |
| Architectural Technologies                                                            | 65   |
| Carpentry                                                                             | 67   |
| Electrician                                                                           | 75   |
| Plumbing & Pipefitting                                                                | 83   |
| Refrigeration & Air Conditioning                                                      | 89   |
| School of Health Sciences                                                             | 91   |
| School of Health Sciences Overall Program Results                                     | 92   |
| School of Health Sciences Base Program Results                                        | 94   |
| School of Health Sciences Con Ed Sask Polytech Delivered Program Results              | 96   |
| School of Health Sciences Con Ed Brokered Program Results                             | 98   |
| Addictions Counselling                                                                | 100  |
| Advanced Care Paramedic                                                               | 102  |

| Combined Laboratory and X-Ray Technology                                                     | 106 |
|----------------------------------------------------------------------------------------------|-----|
| Community Paramedic                                                                          | 108 |
| Continuing Care Assistant                                                                    | 110 |
| Cytotechnology                                                                               | 128 |
| Dental Assisting                                                                             | 130 |
| Health Information Management                                                                | 132 |
| Medical Laboratory Assistant                                                                 | 136 |
| Medical Laboratory Technology                                                                | 138 |
| Medical Radiologic Technology                                                                | 140 |
| Pharmacy Technician                                                                          | 142 |
| Phlebotomy                                                                                   | 146 |
| Primary Care Paramedic                                                                       | 148 |
| Therapeutic Recreation                                                                       | 156 |
| Veterinary Technology                                                                        | 160 |
| School of Hospitality and Tourism                                                            | 162 |
| School of Hospitality and Tourism Overall Program Results                                    | 163 |
| School of Hospitality and Tourism Base Program Results                                       | 165 |
| School of Hospitality and Tourism Con Ed Sask Polytech Delivered Program Results             | 167 |
| School of Hospitality and Tourism Con Ed Brokered Program Results                            | 169 |
| Culinary Arts                                                                                | 171 |
| Food and Beverage Service                                                                    | 173 |
| Food and Nutrition Management                                                                | 177 |
| Food Service Cook                                                                            | 179 |
| Hotel and Restaurant Management                                                              | 183 |
| Professional Cooking                                                                         | 185 |
| Recreation and Community Development                                                         | 191 |
| Retail Meat Specialist                                                                       | 193 |
| School of Human Services and Community Safety                                                | 195 |
| School of Human Services and Community Safety Overall Program Results                        | 196 |
| School of Human Services and Community Safety Base Program Results                           | 198 |
| School of Human Services and Community Safety Con Ed Sask Polytech Delivered Program Results | 200 |
| School of Human Services and Community Safety Con Ed Brokered Program Results                | 202 |
| Aboriginal Policing Preparation                                                              | 204 |
| Correctional Studies                                                                         | 210 |
|                                                                                              |     |