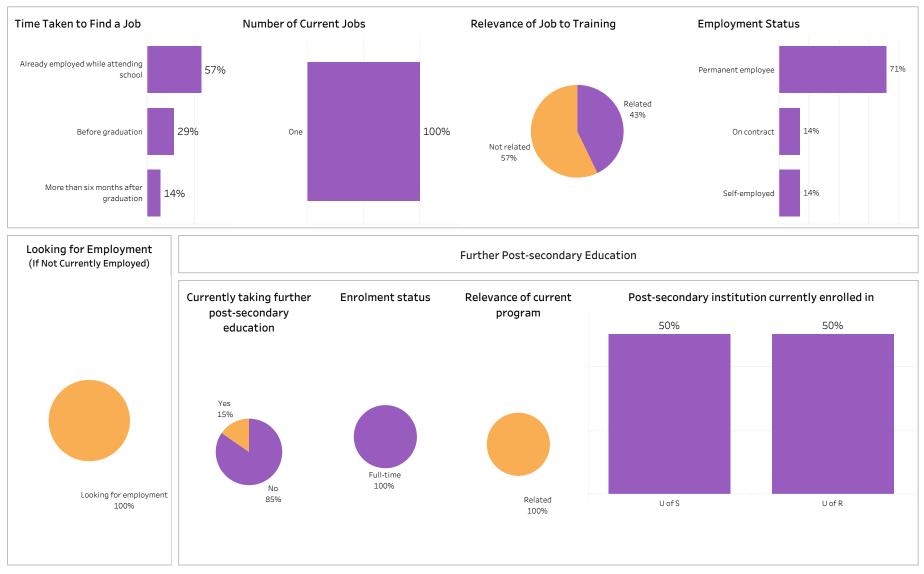

#### Con Ed - Sask Polytech Delivered

Number of Respondents: 26

Summary of Results (1/2)

School: Business; Program: Applied Project Management; Campus: Regina; Credential: APCERT; Program

#### Number of Respondents:

36