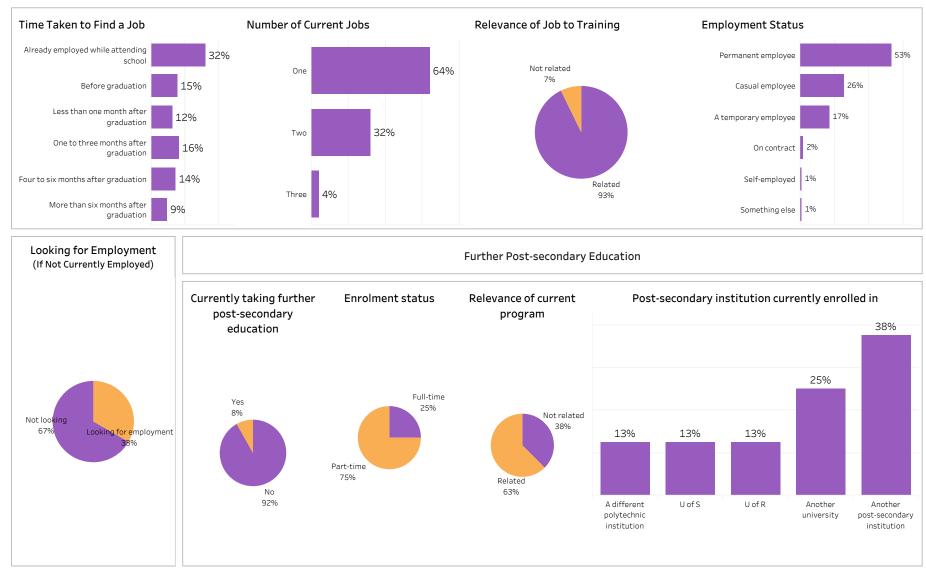

#### DIP, DIPC and 1 more; Program Type: Base

| l <b>ass of Graduates</b><br>2018-19                             | Base/Con Ed/B<br>Base | rokered School<br>Busines                            | -                                                 | Program Administering Ca<br>All All |                      |                 | mpus Cro<br>Al          | Indigenous<br>All    |               |          |                      |              |
|------------------------------------------------------------------|-----------------------|------------------------------------------------------|---------------------------------------------------|-------------------------------------|----------------------|-----------------|-------------------------|----------------------|---------------|----------|----------------------|--------------|
| Overall Employmer                                                | ıt                    |                                                      | Overall Satisfaction                              | with Program                        |                      |                 | Relevance               | e of Progra          | am to Fiel    | d of Em  | ployment             |              |
| Available # of Grad<br>Workforce Employed                        | ls Employment Emp     | ull-time Full-time<br>bloyed Employment<br>rads Rate | 64% 31%                                           | 3%                                  | 2%                   | 0%              | 56%                     | 33%                  | 3%            | -        | 4%                   | 4%           |
| 212 204                                                          |                       | .84 87%                                              | Very Satisfied Somewhat<br>Satisfied              | Somewhat<br>Dissatisfied            | Very<br>Dissatisfied | Not sure        | Very satisfied          | Somewha<br>Satisfied |               |          | Very<br>Dissatisfied | Not sure     |
| Training Related Er<br>Available # of Grad<br>Workforce Employed | ls Employment #of F   | ull-time Full-time<br>bloyed Employment<br>rads Rate | Satisfaction with Sas                             | k Polytech                          | to Rec               | commend         | Program<br>Skills and k |                      | relevant in t | he work  | place                |              |
| 212 137                                                          | 65% 1                 | .30 61%                                              | decision to attend<br>Saskpolytech                | others                              |                      | ytech to others | 959                     | %                    |               |          |                      |              |
| Leastion of Employ                                               |                       |                                                      | 0.404                                             | 000/                                |                      | 0.001           |                         |                      | 29            | ,<br>0   | 20                   | %            |
| Location of Employ                                               | ment                  |                                                      | 94%                                               | 92%                                 |                      | 96%             | Great/Som               | ne Extent            | No Exten      | t At All | Not Sure/No          | t Applicab   |
| 18% 35%                                                          | 13% 11%               | 13% 8%                                               | Satisfaction with Can Satisfied Campus facilities | Dissatisfied                        | Not si               |                 | 829                     | earning pote         |               |          |                      |              |
| Average Annual Sal                                               |                       |                                                      |                                                   | 90%                                 |                      | 8%              |                         |                      | 119           | %        | 79                   | %            |
| 0                                                                | overall (\$)          | 40,266                                               |                                                   | 3070                                |                      |                 | Great/Som               | e Extent             | No Exten      | + Λ+ ΛΠ  | Not Sure/No          | t Applicab   |
| Full-time Training Re                                            | elated (\$)           | 43,046                                               | Campus activities                                 |                                     |                      |                 | Great/Son               | le Exterit           | No Exten      | LALAII   | Not Sure/No          | с Аррпсар    |
| Salary by Location                                               |                       |                                                      | 749                                               | %                                   | 1                    | 17% 10%         | Improved e              | employment           | t opportuni   | ties     |                      |              |
|                                                                  | Overall (\$)          | Full-time Training<br>Related (\$)                   | Instruction delivered                             |                                     |                      |                 | 839                     | %                    | 139           | %        | 40                   | %            |
| Saskatoon                                                        | 36,142                | 46,554                                               |                                                   | 91%                                 |                      | 7%              | Great/Son               | no Extont            | No Exter      | + Λ+ ΛΠ  | Not Sure/No          | t Applicab   |
| Regina                                                           | 44,310                | 45,830                                               |                                                   | 91/0                                |                      | 7 70            | 0.600,000               | LA LACOIL            | NO EXCEN      | C/1C/111 | Not Sure/No          | .c., ppiicau |
| Moose Jaw                                                        | 33,894                | 36,146                                               |                                                   |                                     |                      |                 |                         |                      |               |          |                      |              |
| Prince Albert                                                    | 36,523                | 39,262                                               | Student support services                          | 5                                   |                      |                 | 1                       | 4 C                  | Dealder       | _        |                      |              |
| Elsewhere in SK                                                  | 35,671                | 37,391                                               |                                                   | 86%                                 |                      | 9% 5%           | Location o              | orcurrent            | Residenc      | e        |                      |              |
| Alberta                                                          | 66,480                | 50,867                                               |                                                   | 00-70                               |                      | <u> </u>        |                         |                      |               | Prince   | Elsewhere            | Outsid       |
|                                                                  |                       |                                                      |                                                   |                                     |                      |                 | Saskatoon               | Regina               | Moose Jaw     | Albert   | in SK                | Sask         |
| British Columbia                                                 |                       |                                                      | Educational experience                            |                                     |                      |                 |                         |                      |               |          |                      |              |
| British Columbia<br>Manitoba                                     |                       |                                                      | Educational experience                            |                                     |                      |                 |                         |                      |               |          |                      |              |
|                                                                  | 51,588<br>30,000      | 39,128                                               |                                                   | 95%                                 |                      |                 | 22%                     | 28%                  | 21%           | 11%      | 12%                  | 7%           |