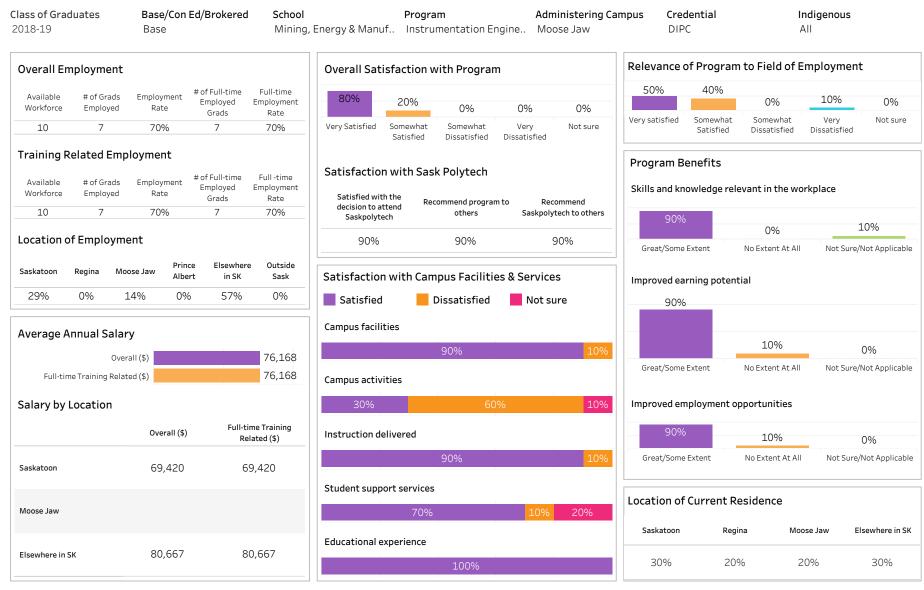

ional Research and Analysis (IR&A)

Number of Respondents:

13

Summary of Results (2/2)

Campus: Saskatoon; School: Mining, Energy & Manufacturing; Program: Industrial Mechanics; Credential:

ASKATCHEWAN

CERT; Program Type: Base

Number of Respondents: 13



Summary of Results (1/2)

#### School: Mining, Energy & Manufacturing; Program: Innovative Manufacturing; Campus: Regina;

Credential: DIP; Program Type: Base



Institutional Research and Analysis (IR&A)

Summary of Results (2/2)

SKATCHEWAN

Campus: Regina; School: Mining, Energy & Manufacturing; Program: Innovative Manufacturing;

Credential: DIP; Program Type: Base





Summary of Results (1/2)

School: Mining, Energy & Manufacturing; Program: Instrumentation Engineering; Campus: Moose Jaw;

Credential: DIPC; Program Type: Base



Institutional Research and Analysis (IR&A)

Number of Respondents:

10

Summary of Results (2/2)

SKATCHEWAN

Campus: Moose Jaw; School: Mining, Energy & Manufacturing; Program: Instrumentation Engineering;

Credential: DIPC; Program Type: Base





Summary of Results (1/2)

School: Mining, Energy & Manufacturing; Program: Machinist; Campus: Regina; Credential: CERT;

Program Type: Base



Institutional Research and Analysis (IR&A)

Number of Respondents:

11

Summary of Results (2/2)

Campus: Regina; School: Mining, Energy & Manufacturing; Program: Machinist; Credential: CERT; Program

Type: Base



Summary of Results (1/2)School: Mining, Energy & Manufacturing; Program: Machinist; Campus: Saskatoon; Credential: CERT;

Number of Respondents:

11

Program Type: Base



Summary of Results