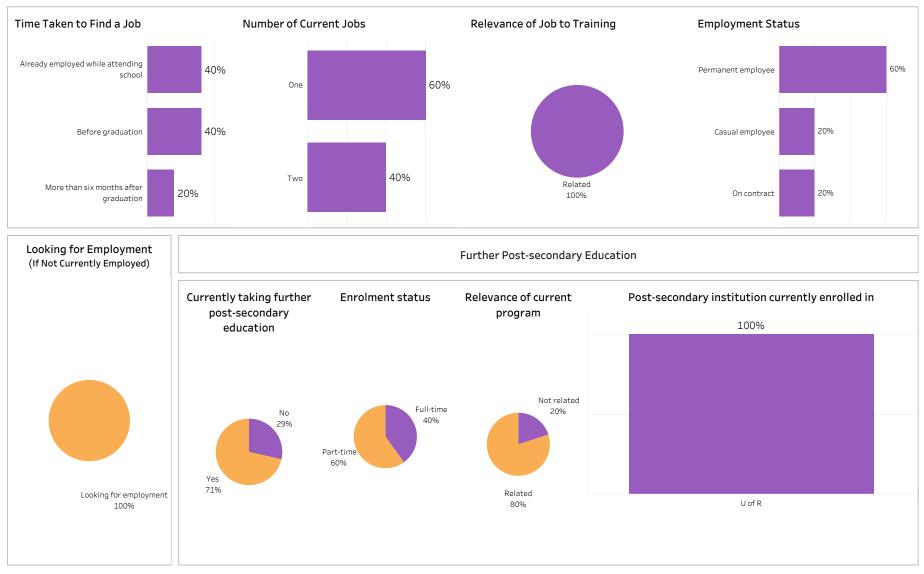

#### Saskatchewan Polytechnic 2018-19 Graduate Follow-up Survey - Program Pages Table of Contents

|                                                                                       | Page |
|---------------------------------------------------------------------------------------|------|
| School of Business                                                                    | 1    |
| School of Business Overall Program Results                                            | 2    |
| School of Business Base Programs Results                                              | 4    |
| School of Business Con Ed Sask Polytech Delivered Programs Results                    | 6    |
| School of Business Con Ed Brokered Programs Results                                   | 8    |
| Accounting                                                                            | 10   |
| Applied Project Management                                                            | 12   |
| Business                                                                              | 14   |
| Business Accountancy                                                                  | 30   |
| Business Management                                                                   | 36   |
| Human Resources Management                                                            | 40   |
| Office Administration                                                                 | 42   |
| Joseph A. Remai School of Construction                                                | 56   |
| Joseph A. Remai School of Construction Overall Program Results                        | 57   |
| Joseph A. Remai School of Construction Base Program Results                           | 59   |
| Joesph A. Remai School of Construction Con Ed Sask Polytech Delivered Program Results | 61   |
| Joseph A. Remai School of Construction Con Ed Brokered Program Results                | 63   |
| Architectural Technologies                                                            | 65   |
| Carpentry                                                                             | 67   |
| Electrician                                                                           | 75   |
| Plumbing & Pipefitting                                                                | 83   |
| Refrigeration & Air Conditioning                                                      | 89   |
| School of Health Sciences                                                             | 91   |
| School of Health Sciences Overall Program Results                                     | 92   |
| School of Health Sciences Base Program Results                                        | 94   |
| School of Health Sciences Con Ed Sask Polytech Delivered Program Results              | 96   |
| School of Health Sciences Con Ed Brokered Program Results                             | 98   |
| Addictions Counselling                                                                | 100  |
| Advanced Care Paramedic                                                               | 102  |

| Combined Laboratory and X-Ray Technology                                                     | 106 |
|----------------------------------------------------------------------------------------------|-----|
| Community Paramedic                                                                          | 108 |
| Continuing Care Assistant                                                                    | 110 |
| Cytotechnology                                                                               | 128 |
| Dental Assisting                                                                             | 130 |
| Health Information Management                                                                | 132 |
| Medical Laboratory Assistant                                                                 | 136 |
| Medical Laboratory Technology                                                                | 138 |
| Medical Radiologic Technology                                                                | 140 |
| Pharmacy Technician                                                                          | 142 |
| Phlebotomy                                                                                   | 146 |
| Primary Care Paramedic                                                                       | 148 |
| Therapeutic Recreation                                                                       | 156 |
| Veterinary Technology                                                                        | 160 |
| School of Hospitality and Tourism                                                            | 162 |
| School of Hospitality and Tourism Overall Program Results                                    | 163 |
| School of Hospitality and Tourism Base Program Results                                       | 165 |
| School of Hospitality and Tourism Con Ed Sask Polytech Delivered Program Results             | 167 |
| School of Hospitality and Tourism Con Ed Brokered Program Results                            | 169 |
| Culinary Arts                                                                                | 171 |
| Food and Beverage Service                                                                    | 173 |
| Food and Nutrition Management                                                                | 177 |
| Food Service Cook                                                                            | 179 |
| Hotel and Restaurant Management                                                              | 183 |
| Professional Cooking                                                                         | 185 |
| Recreation and Community Development                                                         | 191 |
| Retail Meat Specialist                                                                       | 193 |
| School of Human Services and Community Safety                                                | 195 |
| School of Human Services and Community Safety Overall Program Results                        | 196 |
| School of Human Services and Community Safety Base Program Results                           | 198 |
| School of Human Services and Community Safety Con Ed Sask Polytech Delivered Program Results | 200 |
| School of Human Services and Community Safety Con Ed Brokered Program Results                | 202 |
| Aboriginal Policing Preparation                                                              | 204 |
| Correctional Studies                                                                         | 210 |
|                                                                                              |     |