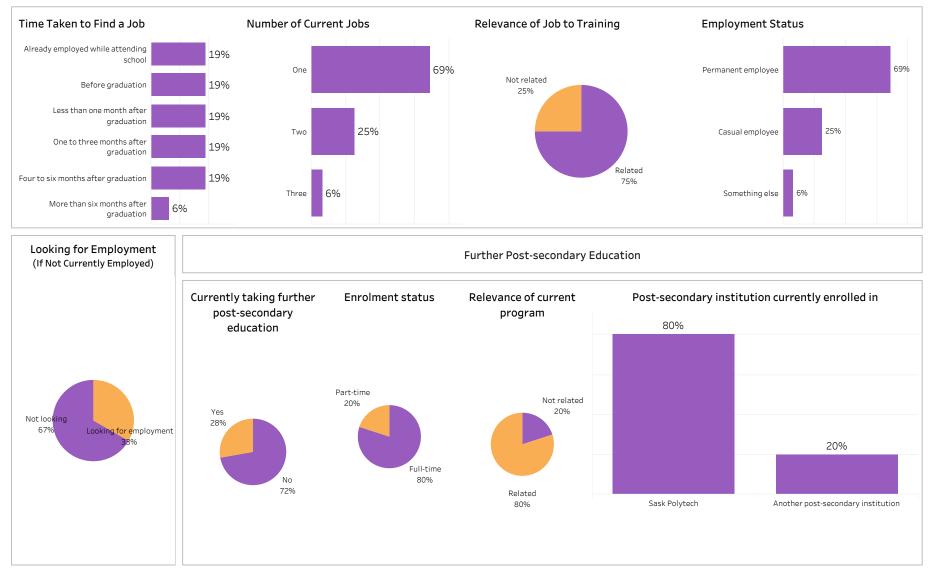

#### Saskatchewan Polytechnic 2018-19 Graduate Follow-up Survey - Program Pages Table of Contents

|                                                                                       | Page |
|---------------------------------------------------------------------------------------|------|
| School of Business                                                                    | 1    |
| School of Business Overall Program Results                                            | 2    |
| School of Business Base Programs Results                                              | 4    |
| School of Business Con Ed Sask Polytech Delivered Programs Results                    | 6    |
| School of Business Con Ed Brokered Programs Results                                   | 8    |
| Accounting                                                                            | 10   |
| Applied Project Management                                                            | 12   |
| Business                                                                              | 14   |
| Business Accountancy                                                                  | 30   |
| Business Management                                                                   | 36   |
| Human Resources Management                                                            | 40   |
| Office Administration                                                                 | 42   |
| Joseph A. Remai School of Construction                                                | 56   |
| Joseph A. Remai School of Construction Overall Program Results                        | 57   |
| Joseph A. Remai School of Construction Base Program Results                           | 59   |
| Joesph A. Remai School of Construction Con Ed Sask Polytech Delivered Program Results | 61   |
| Joseph A. Remai School of Construction Con Ed Brokered Program Results                | 63   |
| Architectural Technologies                                                            | 65   |
| Carpentry                                                                             | 67   |
| Electrician                                                                           | 75   |
| Plumbing & Pipefitting                                                                | 83   |
| Refrigeration & Air Conditioning                                                      | 89   |
| School of Health Sciences                                                             | 91   |
| School of Health Sciences Overall Program Results                                     | 92   |
| School of Health Sciences Base Program Results                                        | 94   |
| School of Health Sciences Con Ed Sask Polytech Delivered Program Results              | 96   |
| School of Health Sciences Con Ed Brokered Program Results                             | 98   |
| Addictions Counselling                                                                | 100  |
| Advanced Care Paramedic                                                               | 102  |

| Combined Laboratory and X-Ray Technology                                                     | 106 |
|----------------------------------------------------------------------------------------------|-----|
| Community Paramedic                                                                          | 108 |
| Continuing Care Assistant                                                                    | 110 |
| Cytotechnology                                                                               | 128 |
| Dental Assisting                                                                             | 130 |
| Health Information Management                                                                | 132 |
| Medical Laboratory Assistant                                                                 | 136 |
| Medical Laboratory Technology                                                                | 138 |
| Medical Radiologic Technology                                                                | 140 |
| Pharmacy Technician                                                                          | 142 |
| Phlebotomy                                                                                   | 146 |
| Primary Care Paramedic                                                                       | 148 |
| Therapeutic Recreation                                                                       | 156 |
| Veterinary Technology                                                                        | 160 |
| School of Hospitality and Tourism                                                            | 162 |
| School of Hospitality and Tourism Overall Program Results                                    | 163 |
| School of Hospitality and Tourism Base Program Results                                       | 165 |
| School of Hospitality and Tourism Con Ed Sask Polytech Delivered Program Results             | 167 |
| School of Hospitality and Tourism Con Ed Brokered Program Results                            | 169 |
| Culinary Arts                                                                                | 171 |
| Food and Beverage Service                                                                    | 173 |
| Food and Nutrition Management                                                                | 177 |
| Food Service Cook                                                                            | 179 |
| Hotel and Restaurant Management                                                              | 183 |
| Professional Cooking                                                                         | 185 |
| Recreation and Community Development                                                         | 191 |
| Retail Meat Specialist                                                                       | 193 |
| School of Human Services and Community Safety                                                | 195 |
| School of Human Services and Community Safety Overall Program Results                        | 196 |
| School of Human Services and Community Safety Base Program Results                           | 198 |
| School of Human Services and Community Safety Con Ed Sask Polytech Delivered Program Results | 200 |
| School of Human Services and Community Safety Con Ed Brokered Program Results                | 202 |
| Aboriginal Policing Preparation                                                              | 204 |
| Correctional Studies                                                                         | 210 |
|                                                                                              |     |