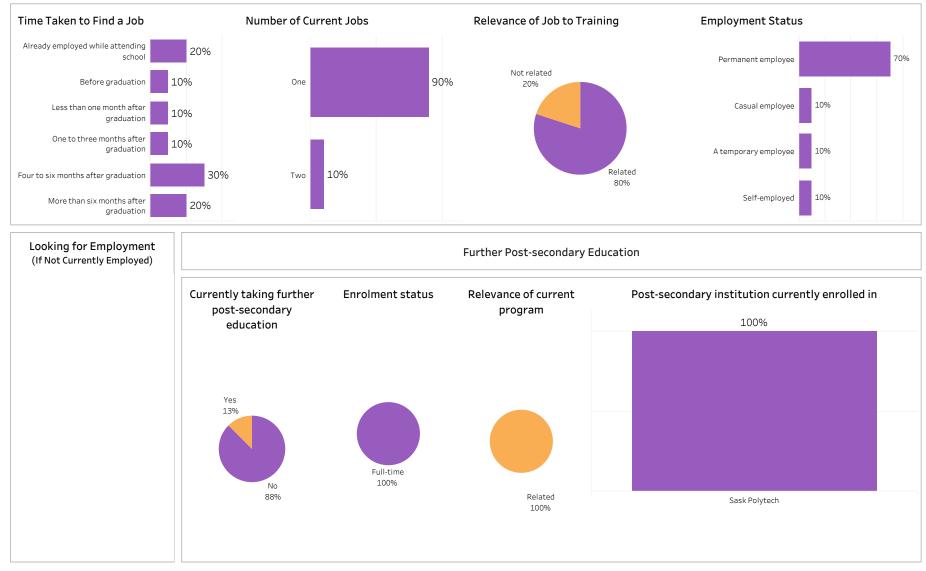

#### Saskatchewan Polytechnic 2018-19 Graduate Follow-up Survey - Program Pages Table of Contents

|                                                                                       | Page |
|---------------------------------------------------------------------------------------|------|
| School of Business                                                                    | 1    |
| School of Business Overall Program Results                                            | 2    |
| School of Business Base Programs Results                                              | 4    |
| School of Business Con Ed Sask Polytech Delivered Programs Results                    | 6    |
| School of Business Con Ed Brokered Programs Results                                   | 8    |
| Accounting                                                                            | 10   |
| Applied Project Management                                                            | 12   |
| Business                                                                              | 14   |
| Business Accountancy                                                                  | 30   |
| Business Management                                                                   | 36   |
| Human Resources Management                                                            | 40   |
| Office Administration                                                                 | 42   |
| Joseph A. Remai School of Construction                                                | 56   |
| Joseph A. Remai School of Construction Overall Program Results                        | 57   |
| Joseph A. Remai School of Construction Base Program Results                           | 59   |
| Joesph A. Remai School of Construction Con Ed Sask Polytech Delivered Program Results | 61   |
| Joseph A. Remai School of Construction Con Ed Brokered Program Results                | 63   |
| Architectural Technologies                                                            | 65   |
| Carpentry                                                                             | 67   |
| Electrician                                                                           | 75   |
| Plumbing & Pipefitting                                                                | 83   |
| Refrigeration & Air Conditioning                                                      | 89   |
| School of Health Sciences                                                             | 91   |
| School of Health Sciences Overall Program Results                                     | 92   |
| School of Health Sciences Base Program Results                                        | 94   |
| School of Health Sciences Con Ed Sask Polytech Delivered Program Results              | 96   |
| School of Health Sciences Con Ed Brokered Program Results                             | 98   |
| Addictions Counselling                                                                | 100  |
| Advanced Care Paramedic                                                               | 102  |

| Combined Laboratory and X-Ray Technology                                                     | 106 |
|----------------------------------------------------------------------------------------------|-----|
| Community Paramedic                                                                          | 108 |
| Continuing Care Assistant                                                                    | 110 |
| Cytotechnology                                                                               | 128 |
| Dental Assisting                                                                             | 130 |
| Health Information Management                                                                | 132 |
| Medical Laboratory Assistant                                                                 | 136 |
| Medical Laboratory Technology                                                                | 138 |
| Medical Radiologic Technology                                                                | 140 |
| Pharmacy Technician                                                                          | 142 |
| Phlebotomy                                                                                   | 146 |
| Primary Care Paramedic                                                                       | 148 |
| Therapeutic Recreation                                                                       | 156 |
| Veterinary Technology                                                                        | 160 |
| School of Hospitality and Tourism                                                            | 162 |
| School of Hospitality and Tourism Overall Program Results                                    | 163 |
| School of Hospitality and Tourism Base Program Results                                       | 165 |
| School of Hospitality and Tourism Con Ed Sask Polytech Delivered Program Results             | 167 |
| School of Hospitality and Tourism Con Ed Brokered Program Results                            | 169 |
| Culinary Arts                                                                                | 171 |
| Food and Beverage Service                                                                    | 173 |
| Food and Nutrition Management                                                                | 177 |
| Food Service Cook                                                                            | 179 |
| Hotel and Restaurant Management                                                              | 183 |
| Professional Cooking                                                                         | 185 |
| Recreation and Community Development                                                         | 191 |
| Retail Meat Specialist                                                                       | 193 |
| School of Human Services and Community Safety                                                | 195 |
| School of Human Services and Community Safety Overall Program Results                        | 196 |
| School of Human Services and Community Safety Base Program Results                           | 198 |
| School of Human Services and Community Safety Con Ed Sask Polytech Delivered Program Results | 200 |
| School of Human Services and Community Safety Con Ed Brokered Program Results                | 202 |
| Aboriginal Policing Preparation                                                              | 204 |
| Correctional Studies                                                                         | 210 |
|                                                                                              |     |