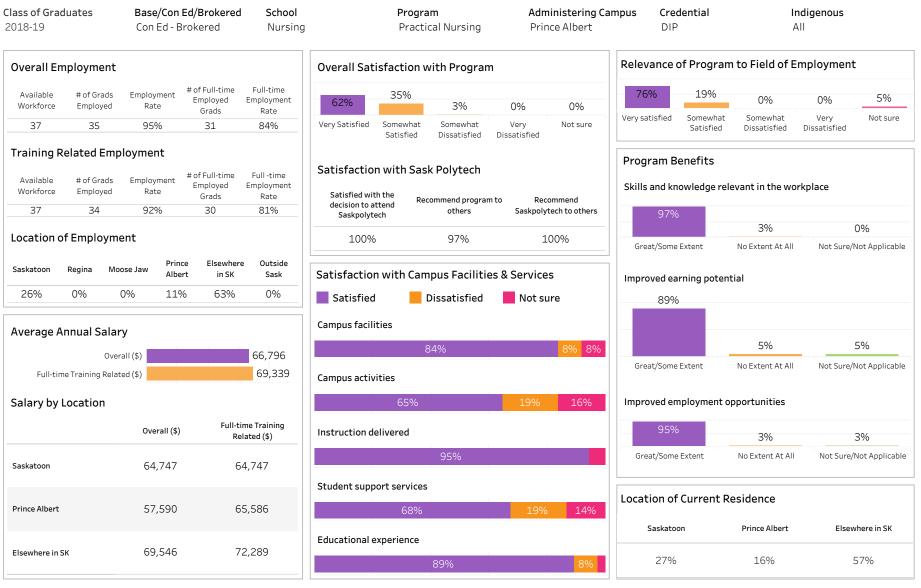

Summary of Results (2/2)

Campus: All; School: Nursing; Program: All; Credential: All; Program Type: All

ASKATCHEWAN

Number of Respondents: 254