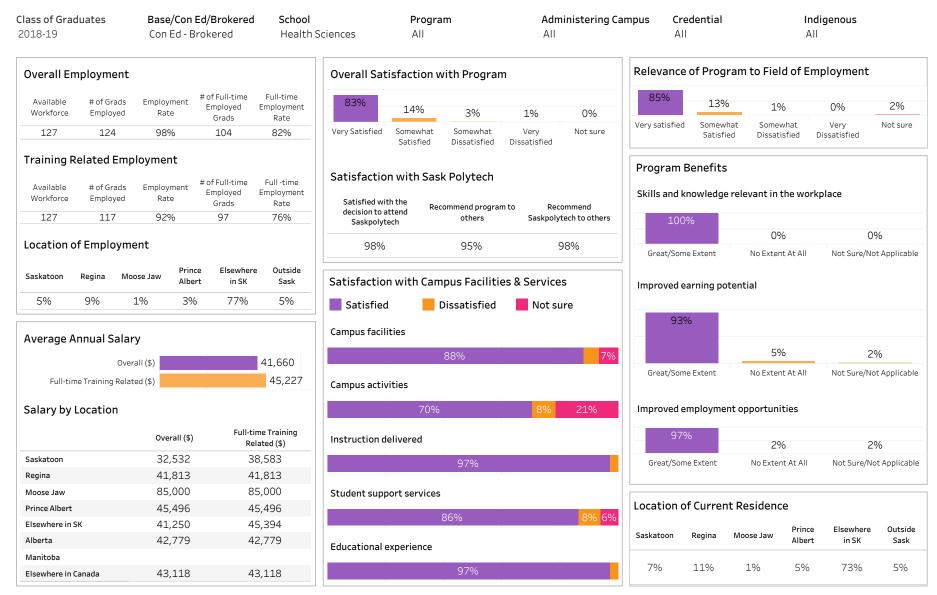

#### Type: Con Ed - Sask Polytech Delivered

Summary of Results (2/2)

Campus: Moose Jaw, Prince Albert, Regina and 1 more; School: Business; Program: All; Credential: CERT,

DIP, DIPC and 1 more; Program Type: Con Ed - Sask Polytech Delivered