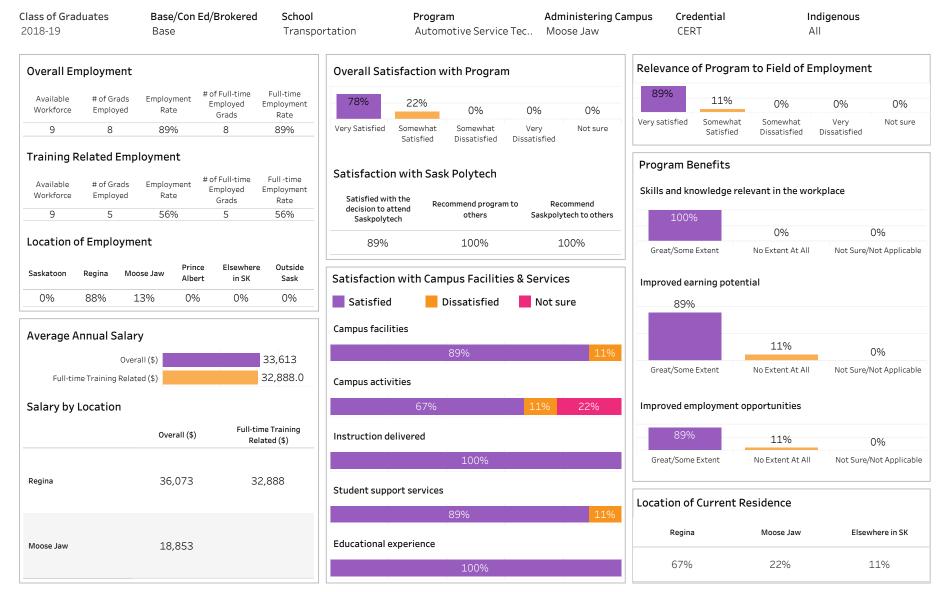

#### Summary of Results (1/2)

School: Business; Program: Business; Campus: Moose Jaw; Credential: CERT; Program Type: Base

Number of Respondents: 15

| C <b>lass of Gradu</b><br>2018-19 | ates                   | Base/Con Ed/Brokered School<br>Base Business |                                     |                                  | ProgramAdministering CarasBusinessMoose Jaw |                       |                                |                        | ampus Cre<br>CEF   | <b>dential</b><br>RT       |                 | ndigenous<br>\   |                    |                 |
|-----------------------------------|------------------------|----------------------------------------------|-------------------------------------|----------------------------------|---------------------------------------------|-----------------------|--------------------------------|------------------------|--------------------|----------------------------|-----------------|------------------|--------------------|-----------------|
| Overall Emp                       | oloyment               |                                              |                                     |                                  | Overall Sat                                 | isfaction             | with Program                   | n                      |                    | Relevance                  | of Progran      | n to Field of E  | mploymen           | ıt              |
| Available<br>Workforce            | # of Grads<br>Employed | Employment<br>Rate                           | # of Full-time<br>Employed<br>Grads | Full-time<br>Employment<br>Rate  | 47%                                         | 47%                   | 0%                             | 7%                     | 0%                 | 67%<br>Very satisfied      | 27%<br>Somewhat | 0%<br>Somewhat   | 7%<br>Very         | 0%<br>Not sure  |
| 12                                | 11                     | 92%                                          | 9                                   | 75%                              | Very Satisfied                              | Somewhat<br>Satisfied | Somewhat<br>Dissatisfied       | Very<br>Dissatisfied   | Not sure           | Very satisfied             | Satisfied       | Dissatisfied     | Dissatisfied       | Not sure        |
| Available<br>Workforce            | # of Grads<br>Employed | <b>oyment</b><br>Employment<br>Rate          | # of Full-time<br>Employed<br>Grads | Full -time<br>Employment<br>Rate | Satisfactio                                 | th the Po             | sk Polytech                    | n to Rec               | commend            | Program B<br>Skills and kr |                 | evant in the wo  | rkplace            |                 |
| 12                                | 6                      | 50%                                          | 5                                   | 42%                              | decision to a<br>Saskpolyt                  | ttena                 | others                         |                        | rtech to others    | 87%                        | ,<br>D          | 7%               |                    | 7%              |
| Location of Employment            |                        |                                              |                                     |                                  | 87% 87% 87%                                 |                       |                                |                        |                    | Great/Some                 | Extent          | No Extent At All | Not Sure           | /Not Applicable |
|                                   | -                      | se Jaw Prind<br>Albe                         | rt in SK                            | e Outside<br>Sask<br>9%          | Satisfactio                                 |                       | npus Facilitio<br>Dissatisfied | es & Service<br>Not si |                    | Improved ea                |                 | tial             |                    |                 |
| Average Anr                       | nual Salary            | J                                            |                                     |                                  | Campus facil                                | ities                 |                                |                        |                    |                            |                 |                  |                    |                 |
| ,                                 | Overa                  |                                              |                                     | 45,386                           |                                             | 8                     | 0%                             |                        | 13% 7%             |                            |                 | 7%               |                    | 20%             |
| Full-time 1                       | Training Relate        |                                              |                                     | 44,232                           | Campus activ                                | vities                |                                |                        |                    | Great/Some                 | Extent          | No Extent At All | Not Sure           | /Not Applicable |
| Salary by Lo                      | cation                 |                                              |                                     |                                  |                                             | 739                   | 6                              |                        | 20% 7%             | Improved er                | nployment o     | opportunities    |                    |                 |
|                                   |                        | Overall (\$)                                 |                                     | ime Training<br>elated (\$)      | Instruction d                               | elivered              |                                |                        |                    | 87%                        | þ               | 7%               |                    | 7%              |
| Regina                            |                        | 47,464                                       | 4                                   | 4,928                            |                                             |                       | 87%                            |                        | <mark>7%</mark> 7% | Great/Some                 | e Extent        | No Extent At All | Not Sure           | /Not Applicable |
| Moose Jaw                         |                        | 41,000                                       | 4                                   | 1,000                            | Student supp                                |                       |                                |                        | 200/ 70/           | Location of                | f Current R     | esidence         |                    |                 |
| Elsewhere in SK                   |                        | 50,000                                       | 5                                   | 50,000                           | Educational                                 | 739<br>experience     | /0                             |                        | 20% 7%             | Saskatoon                  | Regina          | Moose Jaw        | Elsewhere in<br>SK | Outside Sask    |
| Manitoba                          |                        |                                              |                                     |                                  |                                             |                       | 87%                            |                        | 13%                | 7%                         | 47%             | 33%              | 7%                 | 7%              |

Summary of Results (2/2)

ASKATCHEWAN

Campus: Moose Jaw; School: Business; Program: Business; Credential: CERT; Program Type: Base

Number of Respondents: 15

Summary of Results (1/2)

School: Business; Program: Business; Campus: Moose Jaw; Credential: CERT; Program Type: Con Ed - Sask