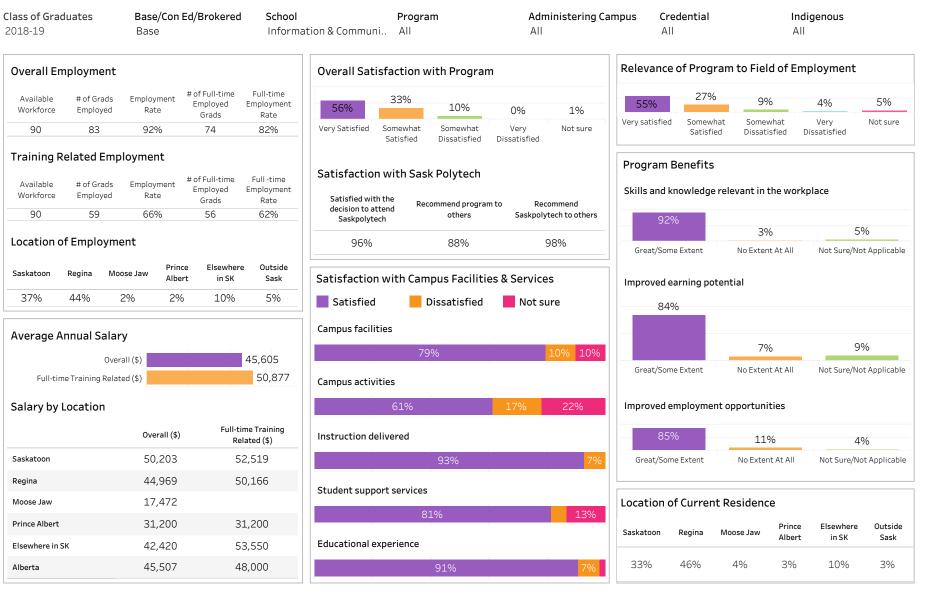

ASKATCHEWAN

Number of Respondents: 433

SASKATCHEWAN POLYTECHNIC

Summary of Results (1/2)

School: Business; Program: All; Campus: Moose Jaw, Prince Albert, Regina and 1 more; Credential: CERT,

Number of Respondents: 243

#### DIP, DIPC and 1 more; Program Type: Base

| l <b>ass of Graduates</b><br>2018-19                             | Base/Con Ed/B<br>Base | rokered School<br>Busines                            | -                                                 | Program Administering Ca<br>All All |                      |                 | mpus Cro<br>Al          | Indigenous<br>All    |               |          |                      |              |
|------------------------------------------------------------------|-----------------------|------------------------------------------------------|---------------------------------------------------|-------------------------------------|----------------------|-----------------|-------------------------|----------------------|---------------|----------|----------------------|--------------|
| Overall Employmer                                                | ıt                    |                                                      | Overall Satisfaction                              | with Program                        |                      |                 | Relevance               | e of Progra          | am to Fiel    | d of Em  | ployment             |              |
| Available # of Grad<br>Workforce Employed                        | ls Employment Emp     | ull-time Full-time<br>bloyed Employment<br>rads Rate | 64% 31%                                           | 3%                                  | 2%                   | 0%              | 56%                     | 33%                  | 3%            | -        | 4%                   | 4%           |
| 212 204                                                          |                       | .84 87%                                              | Very Satisfied Somewhat<br>Satisfied              | Somewhat<br>Dissatisfied            | Very<br>Dissatisfied | Not sure        | Very satisfied          | Somewha<br>Satisfied |               |          | Very<br>Dissatisfied | Not sure     |
| Training Related Er<br>Available # of Grad<br>Workforce Employed | ls Employment #of F   | ull-time Full-time<br>bloyed Employment<br>rads Rate | Satisfaction with Sas                             | k Polytech                          | to Rec               | commend         | Program<br>Skills and k |                      | relevant in t | he work  | place                |              |
| 212 137                                                          | 65% 1                 | .30 61%                                              | decision to attend<br>Saskpolytech                | others                              |                      | ytech to others | 959                     | %                    |               |          |                      |              |
| Leastion of Employ                                               |                       |                                                      | 0.404                                             | 000/                                |                      | 0.001           |                         |                      | 29            | ,<br>0   | 20                   | %            |
| Location of Employ                                               | ment                  |                                                      | 94%                                               | 92%                                 |                      | 96%             | Great/Som               | ne Extent            | No Exten      | t At All | Not Sure/No          | t Applicab   |
| 18% 35%                                                          | 13% 11%               | 13% 8%                                               | Satisfaction with Can Satisfied Campus facilities | Dissatisfied                        | Not si               |                 | 829                     | earning pote         |               |          |                      |              |
| Average Annual Sal                                               |                       |                                                      |                                                   | 90%                                 |                      | 8%              |                         |                      | 119           | %        | 79                   | %            |
| 0                                                                | overall (\$)          | 40,266                                               |                                                   | 3070                                |                      |                 | Great/Som               | e Extent             | No Exten      | + Λ+ ΛΠ  | Not Sure/No          | t Applicab   |
| Full-time Training Re                                            | elated (\$)           | 43,046                                               | Campus activities                                 |                                     |                      |                 | Great/Son               | le Exterit           | No Exten      | LALAII   | Not Sure/No          | с Аррпсар    |
| Salary by Location                                               |                       |                                                      | 749                                               | %                                   | 1                    | 17% 10%         | Improved e              | employment           | t opportuni   | ties     |                      |              |
|                                                                  | Overall (\$)          | Full-time Training<br>Related (\$)                   | Instruction delivered                             |                                     |                      |                 | 839                     | %                    | 139           | %        | 40                   | %            |
| Saskatoon                                                        | 36,142                | 46,554                                               |                                                   | 91%                                 |                      | 7%              | Great/Son               | no Extont            | No Exter      | + Λ+ ΛΠ  | Not Sure/No          | t Applicab   |
| Regina                                                           | 44,310                | 45,830                                               |                                                   | 91/0                                |                      | 7 70            | 0.600,000               | LA LACOIL            | NO EXCEN      | C/1C/111 | Not Sure/No          | .c., ppiicau |
| Moose Jaw                                                        | 33,894                | 36,146                                               |                                                   |                                     |                      |                 |                         |                      |               |          |                      |              |
| Prince Albert                                                    | 36,523                | 39,262                                               | Student support services                          | 5                                   |                      |                 | 1                       | 4 C                  | Dealder       | _        |                      |              |
| Elsewhere in SK                                                  | 35,671                | 37,391                                               |                                                   | 86%                                 |                      | 9% 5%           | Location o              | orcurrent            | Residenc      | e        |                      |              |
| Alberta                                                          | 66,480                | 50,867                                               |                                                   | 00-70                               |                      | <u> </u>        |                         |                      |               | Prince   | Elsewhere            | Outsid       |
|                                                                  |                       |                                                      |                                                   |                                     |                      |                 | Saskatoon               | Regina               | Moose Jaw     | Albert   | in SK                | Sask         |
| British Columbia                                                 |                       |                                                      | Educational experience                            |                                     |                      |                 |                         |                      |               |          |                      |              |
| British Columbia<br>Manitoba                                     |                       |                                                      | Educational experience                            |                                     |                      |                 |                         |                      |               |          |                      |              |
|                                                                  | 51,588<br>30,000      | 39,128                                               |                                                   | 95%                                 |                      |                 | 22%                     | 28%                  | 21%           | 11%      | 12%                  | 7%           |