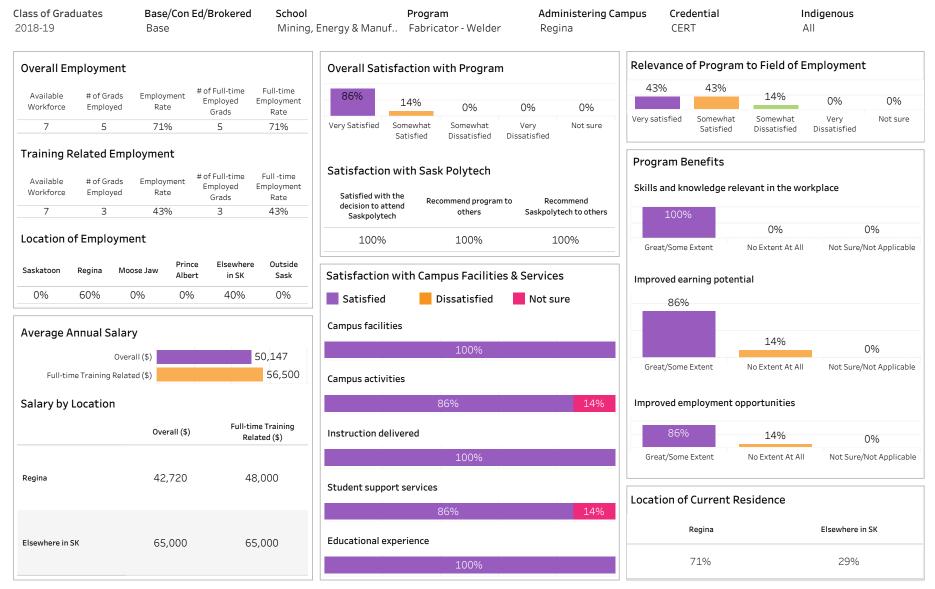

#### Summary of Results (1/2)

School: Business; Program: Business; Campus: Moose Jaw; Credential: CERT; Program Type: Base

Number of Respondents: 15

| C <b>lass of Gradu</b><br>2018-19 | ates                   | Base/Con Ed/Brokered School<br>Base Business |                                     |                                  | ProgramAdministering CarasBusinessMoose Jaw |                       |                                |                        | ampus Cre<br>CEF   | <b>dential</b><br>RT       |                 | ndigenous<br>\   |                    |                 |
|-----------------------------------|------------------------|----------------------------------------------|-------------------------------------|----------------------------------|---------------------------------------------|-----------------------|--------------------------------|------------------------|--------------------|----------------------------|-----------------|------------------|--------------------|-----------------|
| Overall Emp                       | oloyment               |                                              |                                     |                                  | Overall Sat                                 | isfaction             | with Program                   | n                      |                    | Relevance                  | of Progran      | n to Field of E  | mploymen           | ıt              |
| Available<br>Workforce            | # of Grads<br>Employed | Employment<br>Rate                           | # of Full-time<br>Employed<br>Grads | Full-time<br>Employment<br>Rate  | 47%                                         | 47%                   | 0%                             | 7%                     | 0%                 | 67%<br>Very satisfied      | 27%<br>Somewhat | 0%<br>Somewhat   | 7%<br>Very         | 0%<br>Not sure  |
| 12                                | 11                     | 92%                                          | 9                                   | 75%                              | Very Satisfied                              | Somewhat<br>Satisfied | Somewhat<br>Dissatisfied       | Very<br>Dissatisfied   | Not sure           | Very satisfied             | Satisfied       | Dissatisfied     | Dissatisfied       | Not sure        |
| Available<br>Workforce            | # of Grads<br>Employed | <b>oyment</b><br>Employment<br>Rate          | # of Full-time<br>Employed<br>Grads | Full -time<br>Employment<br>Rate | Satisfactio                                 | th the Po             | sk Polytech                    | n to Rec               | commend            | Program B<br>Skills and kr |                 | evant in the wo  | rkplace            |                 |
| 12                                | 6                      | 50%                                          | 5                                   | 42%                              | decision to a<br>Saskpolyt                  | ttena                 | others                         |                        | rtech to others    | 87%                        | ,<br>D          | 7%               |                    | 7%              |
| Location of Employment            |                        |                                              |                                     |                                  | 87% 87% 87%                                 |                       |                                |                        |                    | Great/Some                 | Extent          | No Extent At All | Not Sure           | /Not Applicable |
|                                   | -                      | se Jaw Prind<br>Albe                         | rt in SK                            | e Outside<br>Sask<br>9%          | Satisfactio                                 |                       | npus Facilitio<br>Dissatisfied | es & Service<br>Not si |                    | Improved ea                |                 | tial             |                    |                 |
| Average Anr                       | nual Salary            | J                                            |                                     |                                  | Campus facil                                | ities                 |                                |                        |                    |                            |                 |                  |                    |                 |
| ,                                 | Overa                  |                                              |                                     | 45,386                           |                                             | 8                     | 0%                             |                        | 13% 7%             |                            |                 | 7%               |                    | 20%             |
| Full-time 1                       | Training Relate        |                                              |                                     | 44,232                           | Campus activ                                | vities                |                                |                        |                    | Great/Some                 | Extent          | No Extent At All | Not Sure           | /Not Applicable |
| Salary by Lo                      | cation                 |                                              |                                     |                                  |                                             | 739                   | 6                              |                        | 20% 7%             | Improved er                | nployment o     | opportunities    |                    |                 |
|                                   |                        | Overall (\$)                                 |                                     | ime Training<br>elated (\$)      | Instruction d                               | elivered              |                                |                        |                    | 87%                        | þ               | 7%               |                    | 7%              |
| Regina                            |                        | 47,464                                       | 4                                   | 4,928                            |                                             |                       | 87%                            |                        | <mark>7%</mark> 7% | Great/Some                 | e Extent        | No Extent At All | Not Sure           | /Not Applicable |
| Moose Jaw                         |                        | 41,000                                       | 4                                   | 1,000                            | Student supp                                |                       |                                |                        | 200/ 70/           | Location of                | f Current R     | esidence         |                    |                 |
| Elsewhere in SK                   |                        | 50,000                                       | 5                                   | 50,000                           | Educational                                 | 739<br>experience     | /0                             |                        | 20% 7%             | Saskatoon                  | Regina          | Moose Jaw        | Elsewhere in<br>SK | Outside Sask    |
| Manitoba                          |                        |                                              |                                     |                                  |                                             |                       | 87%                            |                        | 13%                | 7%                         | 47%             | 33%              | 7%                 | 7%              |

Summary of Results (2/2)

ASKATCHEWAN

Campus: Moose Jaw; School: Business; Program: Business; Credential: CERT; Program Type: Base

Number of Respondents: 15

Summary of Results (1/2)

School: Business; Program: Business; Campus: Moose Jaw; Credential: CERT; Program Type: Con Ed - Sask