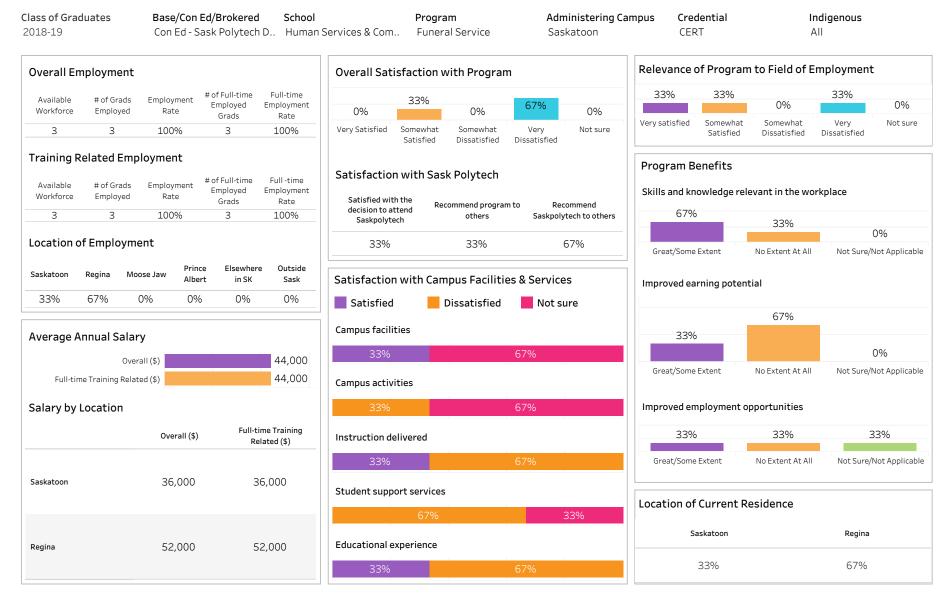

#### Institutional Research and Analysis (IR&A)

Number of Respondents:

27

Summary of Results (2/2)

Campus: Saskatoon; School: Human Services & Community Safety; Program: Early Childhood Education;

Credential: CERT; Program Type: Con Ed - Sask Polytech Delivered