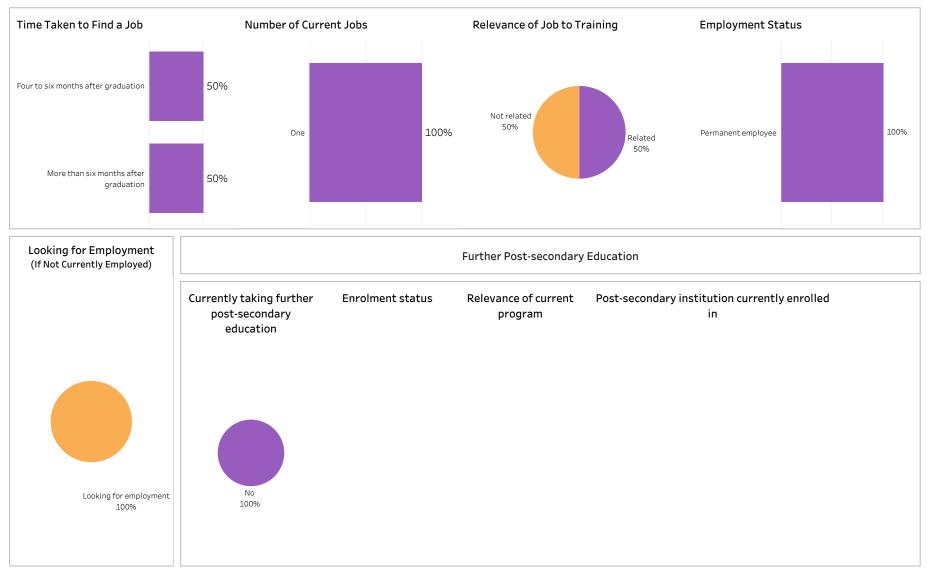

Base/Con Ed/Brokered School Administering Campus Class of Graduates Program Credential Indigenous All All Business All Multiple values All Relevance of Program to Field of Employment **Overall Employment Overall Satisfaction with Program** # of Full-time Full-time 32% # of Grads Employment 36% 3% 4% 5% Employed Employment 57% 60% 3% 2% Employed Rate 0% Grads Rate Somewhat Very satisfied Somewhat Very Not sure 363 94% 323 84% Very Satisfied Somewhat Somewhat Very Not sure Satisfied Dissatisfied Dissatisfied Satisfied Dissatisfied Dissatisfied Training Related Employment **Program Benefits** Satisfaction with Sask Polytech # of Full-time Full -time # of Grads Employment Employed Employment Skills and knowledge relevant in the workplace Employed Rate Satisfied with the Grads Rate Recommend program to Recommend decision to attend 254 66% 236 61% others Saskpolytech to others Saskpolytech 5% 3% Location of Employment 94% 93% 96% Great/Some Extent No Extent At All Not Sure/Not Applicable Prince Elsewhere Outside Regina Moose Jaw Satisfaction with Campus Facilities & Services Albert in SK Sask Improved earning potential 32% 8% 7% 26% 6% Satisfied Dissatisfied Not sure 81% **Campus facilities** Average Annual Salary 11% 7% 6% 11% Overall (\$) 42.835 Great/Some Extent No Extent At All Not Sure/Not Applicable 46,324 Full-time Training Related (\$) **Campus** activities Salary by Location Improved employment opportunities Full-time Training Overall (\$) Instruction delivered 13% 6% Related (\$) 43,988 53,219 Great/Some Extent No Extent At All Not Sure/Not Applicable 47,510 49.639 35,951 36,587 Student support services 38,963 42.490 Location of Current Residence 36,734 40,907 9% 10% 59,184 45,650 Prince Elsewhere Outside 44,000 44,000 Saskatoon Moose Jaw Regina Albert in SK Sask Educational experience 47.841 36.389 20% 27% 13% 6% 27% 6% 55,500

#### DIP, DIPC and 1 more; Program Type: Base

| l <b>ass of Graduates</b><br>2018-19                             | Base/Con Ed/B<br>Base | rokered School<br>Busines                            | -                                                 | Program Administering Ca<br>All All |                      |                 | mpus Cro<br>Al          | Indigenous<br>All    |               |          |                      |              |
|------------------------------------------------------------------|-----------------------|------------------------------------------------------|---------------------------------------------------|-------------------------------------|----------------------|-----------------|-------------------------|----------------------|---------------|----------|----------------------|--------------|
| Overall Employmer                                                | ıt                    |                                                      | Overall Satisfaction                              | with Program                        |                      |                 | Relevance               | e of Progra          | am to Fiel    | d of Em  | ployment             |              |
| Available # of Grad<br>Workforce Employed                        | ls Employment Emp     | ull-time Full-time<br>bloyed Employment<br>rads Rate | 64% 31%                                           | 3%                                  | 2%                   | 0%              | 56%                     | 33%                  | 3%            | -        | 4%                   | 4%           |
| 212 204                                                          |                       | .84 87%                                              | Very Satisfied Somewhat<br>Satisfied              | Somewhat<br>Dissatisfied            | Very<br>Dissatisfied | Not sure        | Very satisfied          | Somewha<br>Satisfied |               |          | Very<br>Dissatisfied | Not sure     |
| Training Related Er<br>Available # of Grad<br>Workforce Employed | ls Employment #of F   | ull-time Full-time<br>bloyed Employment<br>rads Rate | Satisfaction with Sas                             | k Polytech                          | to Rec               | commend         | Program<br>Skills and k |                      | relevant in t | he work  | place                |              |
| 212 137                                                          | 65% 1                 | .30 61%                                              | decision to attend<br>Saskpolytech                | others                              |                      | ytech to others | 959                     | %                    |               |          |                      |              |
| Leastion of Employ                                               |                       |                                                      | 0.404                                             | 000/                                |                      | 0.001           |                         |                      | 29            | ,<br>0   | 20                   | %            |
| Location of Employ                                               | ment                  |                                                      | 94%                                               | 92%                                 |                      | 96%             | Great/Som               | ne Extent            | No Exten      | t At All | Not Sure/No          | t Applicab   |
| 18% 35%                                                          | 13% 11%               | 13% 8%                                               | Satisfaction with Can Satisfied Campus facilities | Dissatisfied                        | Not si               |                 | 829                     | earning pote         |               |          |                      |              |
| Average Annual Sal                                               |                       |                                                      |                                                   | 90%                                 |                      | 8%              |                         |                      | 119           | %        | 79                   | %            |
| 0                                                                | overall (\$)          | 40,266                                               |                                                   | 3070                                |                      |                 | Great/Som               | e Extent             | No Exten      | + Λ+ ΛΠ  | Not Sure/No          | t Applicab   |
| Full-time Training Re                                            | elated (\$)           | 43,046                                               | Campus activities                                 |                                     |                      |                 | Great/Son               | le Exterit           | No Exten      | LALAII   | Not Sure/No          | с Аррпсар    |
| Salary by Location                                               |                       |                                                      | 749                                               | %                                   | 1                    | 17% 10%         | Improved e              | employment           | t opportuni   | ties     |                      |              |
|                                                                  | Overall (\$)          | Full-time Training<br>Related (\$)                   | Instruction delivered                             |                                     |                      |                 | 839                     | %                    | 139           | %        | 40                   | %            |
| Saskatoon                                                        | 36,142                | 46,554                                               |                                                   | 91%                                 |                      | 7%              | Great/Son               | no Extont            | No Exter      | + Λ+ ΛΠ  | Not Sure/No          | t Applicab   |
| Regina                                                           | 44,310                | 45,830                                               |                                                   | 91/0                                |                      | 7 70            | 0.600,000               | LA LACOIL            | NO EXCEN      | C/1C/111 | Not Sure/No          | .c., ppiicau |
| Moose Jaw                                                        | 33,894                | 36,146                                               |                                                   |                                     |                      |                 |                         |                      |               |          |                      |              |
| Prince Albert                                                    | 36,523                | 39,262                                               | Student support services                          | 5                                   |                      |                 | 1                       | 4 C                  | Dealder       | _        |                      |              |
| Elsewhere in SK                                                  | 35,671                | 37,391                                               |                                                   | 86%                                 |                      | 9% 5%           | Location o              | orcurrent            | Residenc      | e        |                      |              |
| Alberta                                                          | 66,480                | 50,867                                               |                                                   | 00-70                               |                      | <u> </u>        |                         |                      |               | Prince   | Elsewhere            | Outsid       |
|                                                                  |                       |                                                      |                                                   |                                     |                      |                 | Saskatoon               | Regina               | Moose Jaw     | Albert   | in SK                | Sask         |
| British Columbia                                                 |                       |                                                      | Educational experience                            |                                     |                      |                 |                         |                      |               |          |                      |              |
| British Columbia<br>Manitoba                                     |                       |                                                      | Educational experience                            |                                     |                      |                 |                         |                      |               |          |                      |              |
|                                                                  | 51,588<br>30,000      | 39,128                                               |                                                   | 95%                                 |                      |                 | 22%                     | 28%                  | 21%           | 11%      | 12%                  | 7%           |