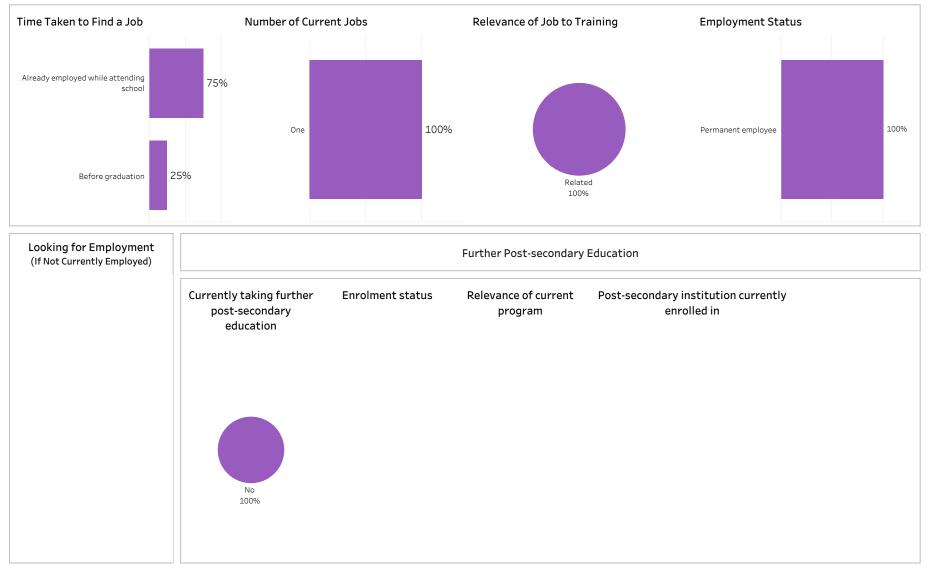

#### DIP, DIPC and 1 more; Program Type: Base

| l <b>ass of Graduates</b><br>2018-19                             | Base/Con Ed/B<br>Base | rokered School<br>Busines                            | -                                                 | Program Administering Ca<br>All All |                      |                 | mpus Cro<br>Al          | Indigenous<br>All    |               |          |                      |              |
|------------------------------------------------------------------|-----------------------|------------------------------------------------------|---------------------------------------------------|-------------------------------------|----------------------|-----------------|-------------------------|----------------------|---------------|----------|----------------------|--------------|
| Overall Employmer                                                | ıt                    |                                                      | Overall Satisfaction                              | with Program                        |                      |                 | Relevance               | e of Progra          | am to Fiel    | d of Em  | ployment             |              |
| Available # of Grad<br>Workforce Employed                        | ls Employment Emp     | ull-time Full-time<br>bloyed Employment<br>rads Rate | 64% 31%                                           | 3%                                  | 2%                   | 0%              | 56%                     | 33%                  | 3%            | -        | 4%                   | 4%           |
| 212 204                                                          |                       | .84 87%                                              | Very Satisfied Somewhat<br>Satisfied              | Somewhat<br>Dissatisfied            | Very<br>Dissatisfied | Not sure        | Very satisfied          | Somewha<br>Satisfied |               |          | Very<br>Dissatisfied | Not sure     |
| Training Related Er<br>Available # of Grad<br>Workforce Employed | ls Employment #of F   | ull-time Full-time<br>bloyed Employment<br>rads Rate | Satisfaction with Sas                             | k Polytech                          | to Rec               | commend         | Program<br>Skills and k |                      | relevant in t | he work  | place                |              |
| 212 137                                                          | 65% 1                 | .30 61%                                              | decision to attend<br>Saskpolytech                | others                              |                      | ytech to others | 959                     | %                    |               |          |                      |              |
| Leastion of Employ                                               |                       |                                                      | 0.404                                             | 000/                                |                      | 0.001           |                         |                      | 29            | ,<br>0   | 20                   | %            |
| Location of Employ                                               | ment                  |                                                      | 94%                                               | 92%                                 |                      | 96%             | Great/Som               | ne Extent            | No Exten      | t At All | Not Sure/No          | t Applicab   |
| 18% 35%                                                          | 13% 11%               | 13% 8%                                               | Satisfaction with Can Satisfied Campus facilities | Dissatisfied                        | Not si               |                 | 829                     | earning pote         |               |          |                      |              |
| Average Annual Sal                                               |                       |                                                      |                                                   | 90%                                 |                      | 8%              |                         |                      | 119           | %        | 79                   | %            |
| 0                                                                | overall (\$)          | 40,266                                               |                                                   | 3070                                |                      |                 | Great/Som               | e Extent             | No Exten      | + Λ+ ΛΠ  | Not Sure/No          | t Applicab   |
| Full-time Training Re                                            | elated (\$)           | 43,046                                               | Campus activities                                 |                                     |                      |                 | Great/Son               | le Exterit           | No Exten      | LALAII   | Not Sure/No          | с Аррпсар    |
| Salary by Location                                               |                       |                                                      | 749                                               | %                                   | 1                    | 17% 10%         | Improved e              | employment           | t opportuni   | ties     |                      |              |
|                                                                  | Overall (\$)          | Full-time Training<br>Related (\$)                   | Instruction delivered                             |                                     |                      |                 | 839                     | %                    | 139           | %        | 40                   | %            |
| Saskatoon                                                        | 36,142                | 46,554                                               |                                                   | 91%                                 |                      | 7%              | Great/Son               | no Extont            | No Exter      | + Λ+ ΛΠ  | Not Sure/No          | t Applicab   |
| Regina                                                           | 44,310                | 45,830                                               |                                                   | 91/0                                |                      | 7 70            | 0.600,000               | LA LACOIL            | NO EXCEN      | C/1C/111 | Not Sure/No          | .c., ppiicau |
| Moose Jaw                                                        | 33,894                | 36,146                                               |                                                   |                                     |                      |                 |                         |                      |               |          |                      |              |
| Prince Albert                                                    | 36,523                | 39,262                                               | Student support services                          | 5                                   |                      |                 | 1                       | 4 C                  | Dealder       | _        |                      |              |
| Elsewhere in SK                                                  | 35,671                | 37,391                                               |                                                   | 86%                                 |                      | 9% 5%           | Location o              | orcurrent            | Residenc      | e        |                      |              |
| Alberta                                                          | 66,480                | 50,867                                               |                                                   | 00-70                               |                      | <u> </u>        |                         |                      |               | Prince   | Elsewhere            | Outsid       |
|                                                                  |                       |                                                      |                                                   |                                     |                      |                 | Saskatoon               | Regina               | Moose Jaw     | Albert   | in SK                | Sask         |
| British Columbia                                                 |                       |                                                      | Educational experience                            |                                     |                      |                 |                         |                      |               |          |                      |              |
| British Columbia<br>Manitoba                                     |                       |                                                      | Educational experience                            |                                     |                      |                 |                         |                      |               |          |                      |              |
|                                                                  | 51,588<br>30,000      | 39,128                                               |                                                   | 95%                                 |                      |                 | 22%                     | 28%                  | 21%           | 11%      | 12%                  | 7%           |