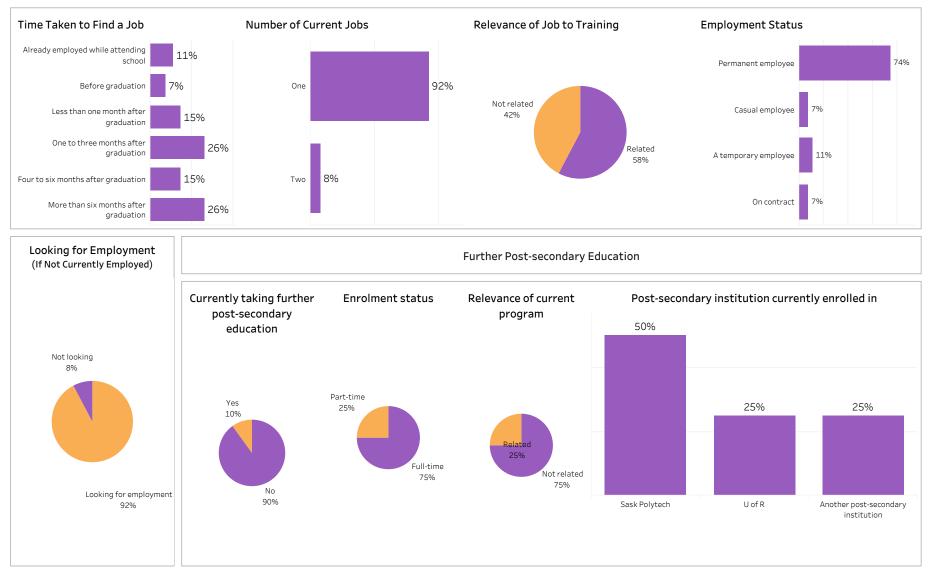

Regina

Alberta

Manitoba Ontario

Summary of Results (1/2)

School: Business; Program: All; Campus: Moose Jaw, Prince Albert, Regina and 1 more; Credential: CERT, DIP, DIPC and 1 more; Program Type: Base, Con Ed - Brokered, Con Ed - Sask Polytech Delivered

Base/Con Ed/Brokered School Administering Campus Class of Graduates Program Credential Indigenous All All Business All Multiple values All Relevance of Program to Field of Employment **Overall Employment Overall Satisfaction with Program** # of Full-time Full-time 32% # of Grads Employment 36% 3% 4% 5% Employed Employment 57% 60% 3% 2% Employed Rate 0% Grads Rate Somewhat Very satisfied Somewhat Very Not sure 363 94% 323 84% Very Satisfied Somewhat Somewhat Very Not sure Satisfied Dissatisfied Dissatisfied Satisfied Dissatisfied Dissatisfied Training Related Employment **Program Benefits** Satisfaction with Sask Polytech # of Full-time Full -time # of Grads Employment Employed Employment Skills and knowledge relevant in the workplace Employed Rate Satisfied with the Grads Rate Recommend program to Recommend decision to attend 254 66% 236 61% others Saskpolytech to others Saskpolytech 5% 3% Location of Employment 94% 93% 96% Great/Some Extent No Extent At All Not Sure/Not Applicable Prince Elsewhere Outside Regina Moose Jaw Satisfaction with Campus Facilities & Services Albert in SK Sask Improved earning potential 32% 8% 7% 26% 6% Satisfied Dissatisfied Not sure 81% **Campus facilities** Average Annual Salary 11% 7% 6% 11% Overall (\$) 42.835 Great/Some Extent No Extent At All Not Sure/Not Applicable 46,324 Full-time Training Related (\$) **Campus** activities Salary by Location Improved employment opportunities Full-time Training Overall (\$) Instruction delivered 13% 6% Related (\$) 43,988 53,219 Great/Some Extent No Extent At All Not Sure/Not Applicable 47,510 49.639 35,951 36,587 Student support services 38,963 42.490 Location of Current Residence 36,734 40,907 9% 10% 59,184 45,650 Prince Elsewhere Outside 44,000 44,000 Saskatoon Moose Jaw Regina Albert in SK Sask Educational experience 47.841 36.389 20% 27% 13% 6% 27% 6% 55,500

Institutional Research and Analysis (IR&A)

Number of Respondents:

433

Summary of Results (2/2)

Campus: Moose Jaw, Prince Albert, Regina and 1 more; School: Business; Program: All; Credential: CERT,

DIP, DIPC and 1 more; Program Type: Base, Con Ed - Brokered, Con Ed - Sask Polytech Delivered