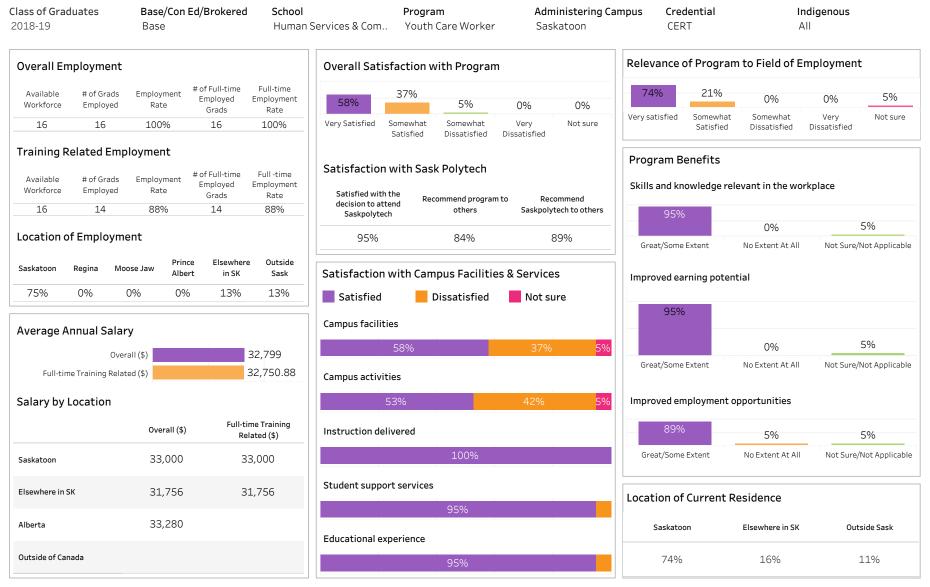

Graduates are asked to report on their employment status, employment in a training related occupation, location of employment, overall satisfaction with their program, as well as satisfaction with preparedness for employment in a training related field.

The survey of 2018-19 graduates was conducted between February and May of 2020. Out of a valid sample of 4,140 graduates, 2,475 completed the survey. The response rate was 60%.

#### Data Limitation

At institution level, the results from this survey are very reliable with a margin of error of +/- 1.2% at a 95% confidence level. Results at the program level may not be statistically reliable due to small sample sizes. Caution is needed when interpreting those results.