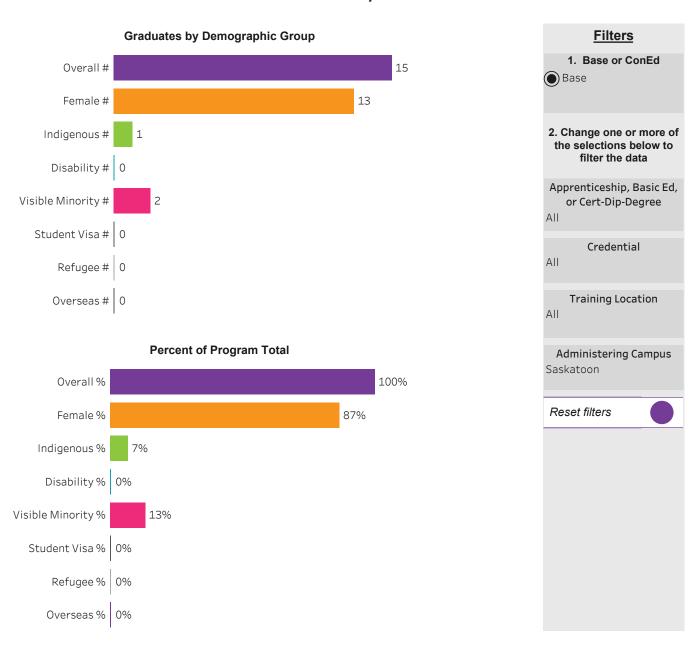

## Program Dashboard: Veterinary Technology (DIP) Program - Base Saskatoon Campus