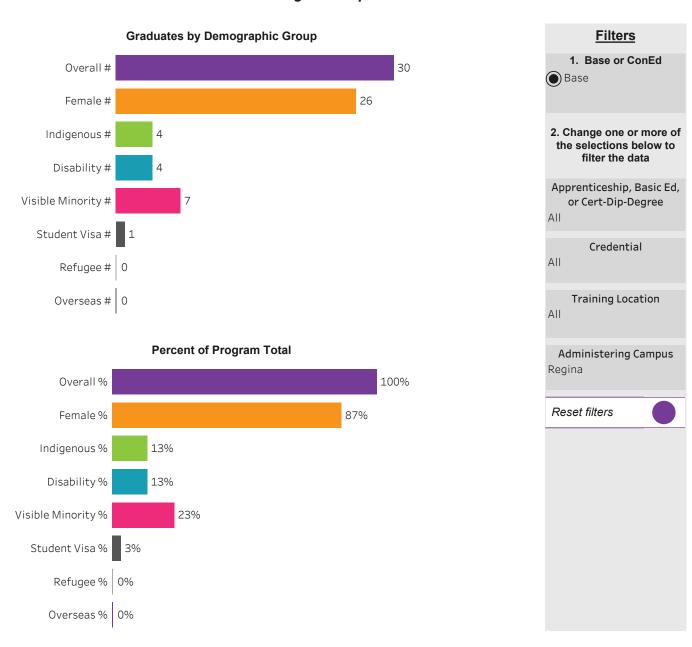

### Program Dashboard: International Educated Nurses (APCERT) Program - ConEd Regina Campus