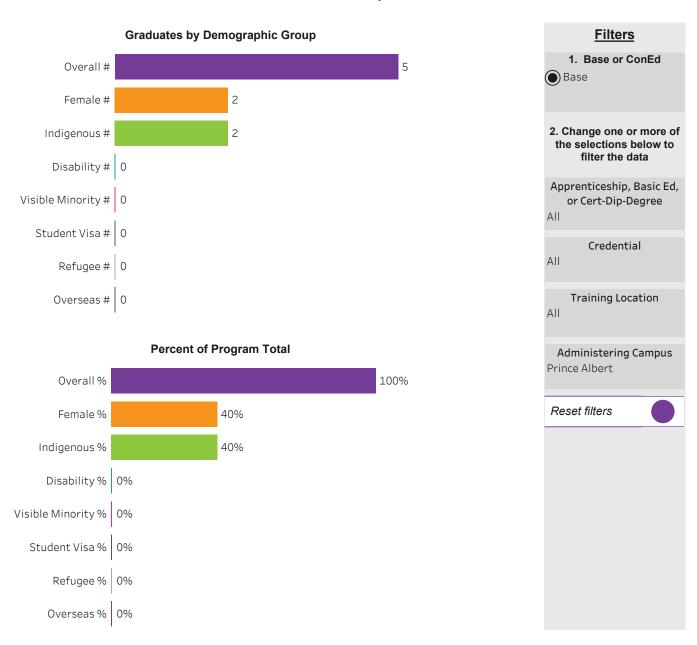

#### Program Dashboard: Industrial Mechanics (CERT) Program - Base *Prince Albert Campus*