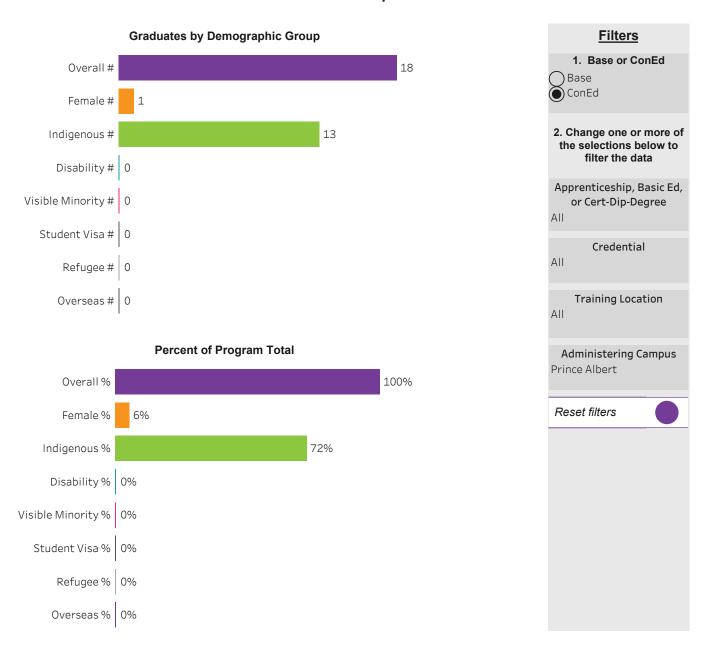

## Program Dashboard: Correctional Studies (DIP) Program - Base Prince Albert Campus