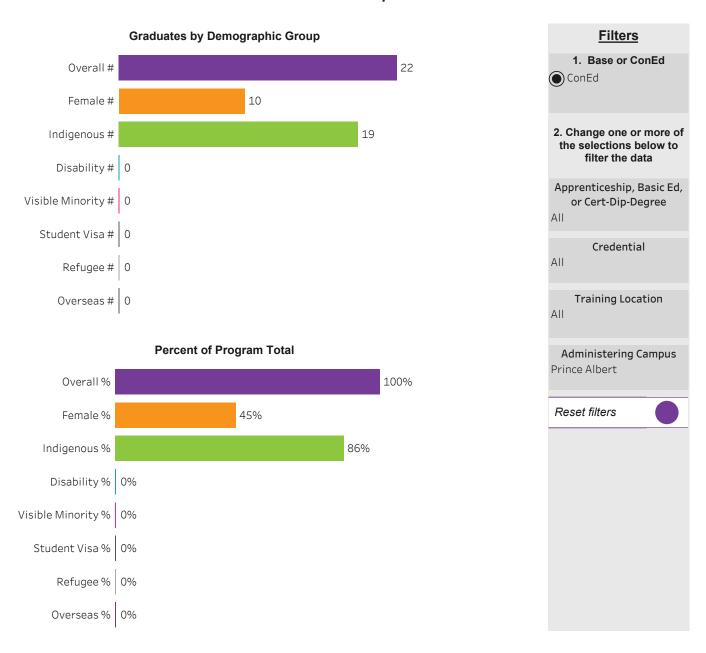

#### Program Dashboard: Integrated Resource Management (DIP) Program - Base *Prince Albert Campus*