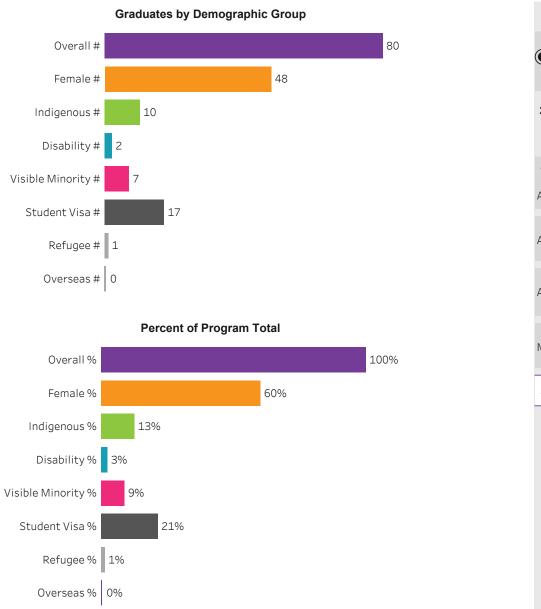

## Program Dashboard: BioScience Technology (DIP) Program - Base Saskatoon Campus