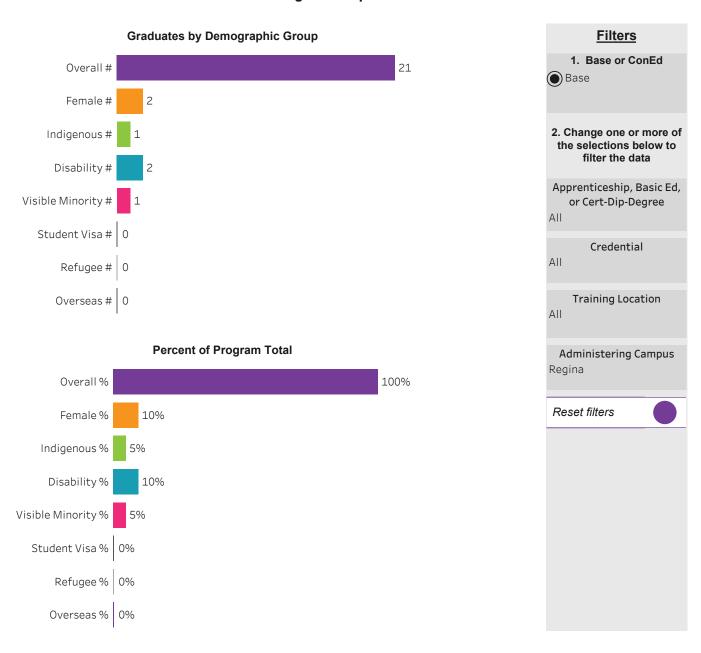

Dashboard: Electronic Systems Engineering (DIP) Program - Base Saskatoon Campus





# Program Dashboard: Electronics Technician (CERT) Program - Base Saskatoon Campus





#### Program Dashboard: Engineering Design/Draft Tech (DIPC) Program - Base Moose Jaw Campus





# Program Dashboard: Fabricator - Welder (CERT) Program - Base Saskatoon Campus





#### Program Dashboard: Geomatics/Surveying Eng. Tech. (DIPC) Program - Base Moose Jaw Campus





#### Program Dashboard: Industrial Mechanics (CERT) Program - Base *Prince Albert Campus*





# Program Dashboard: Industrial Mechanics (CERT) Program - Base Saskatoon Campus





#### Program Dashboard: Instrumentation Engineering (DIPC) Program - Base Moose Jaw Campus





# Program Dashboard: Machinist (CERT) Program - Base Regina Campus





# Program Dashboard: Machinist (CERT) Program - Base Saskatoon Campus





# Program Dashboard: Mechanical Engineering (DIP) Program - Base Saskatoon Campus





# Program Dashboard: Mining Engineering Technology (DIP) Program - Base Saskatoon Campus





# Program Dashboard: Power Engineering (DIP) Program - Base Saskatoon Campus





#### Program Dashboard: Welding (CERT) Program - Base Moose Jaw Campus





## Program Dashboard: Welding (CERT) Program - Base Prince Albert Campus





# Program Dashboard: Welding (CERT) Program - Base Regina Campus





# Program Dashboard: Welding (CERT) Program - Base Saskatoon Campus



# School Dashboard: School of Mining, Energy & Manufacturing All Campus



**Filters** 







# Program Dashboard: Industrial Mechanics (APCERT) Program - ConEd S