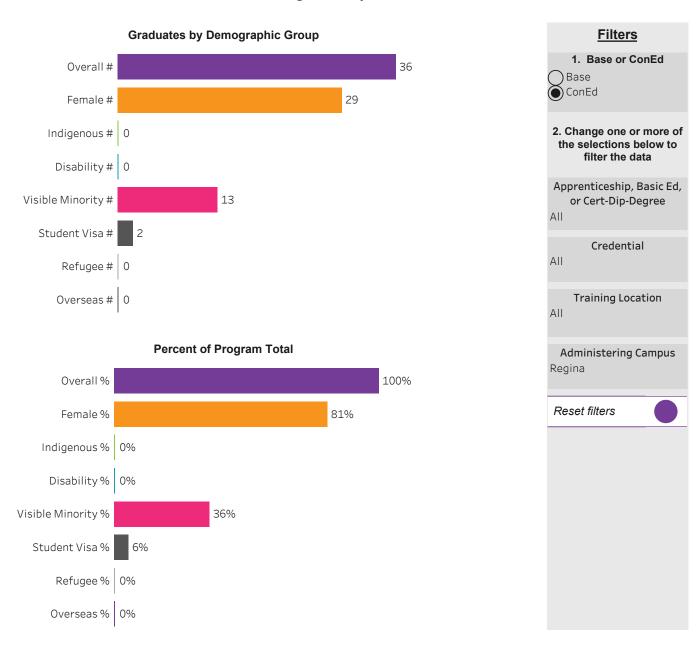

### Program Dashboard: Critical Care Nursing (ACERT) Program - ConEd Regina Campus

### Program Dashboard: Emergency Nursing (ACERT) Program - ConEd Regina Campus

### Program Dashboard: International Educated Nurses (APCERT) Program - ConEd Regina Campus

### Program Dashboard: Medical Device Reprocess Tech (APCERT) Program - ConEd Regina Campus

### Program Dashboard: Perioperative Nursing/LPN (ACERT) Program - ConEd Regina Campus

### Program Dashboard: Perioperative Nursing/RN (ACERT) Program - ConEd Regina Campus

#### Program Dashboard: Practical Nursing (DIP) Program - ConEd Prince Albert Campus

# Program Dashboard: Practical Nursing (DIP) Program - ConEd Regina Campus