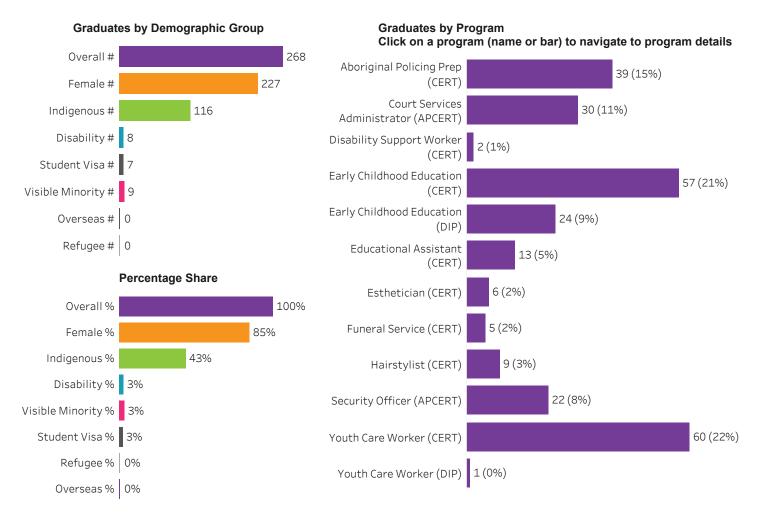

# School Dashboard: School of Human Services & Community Safety All Campus

#### Program Dashboard: Aboriginal Policing Prep (CERT) Program - ConEd Prince Albert Campus

# Program Dashboard: Aboriginal Policing Prep (CERT) Program - ConEd Regina Campus

# Program Dashboard: Aboriginal Policing Prep (CERT) Program - ConEd Saskatoon Campus

#### Program Dashboard: Court Services Administrator (APCERT) Program - ConEd Prince Albert Campus

# Program Dashboard: Court Services Administrator (APCERT) Program - ConEd Regina Campus

# Program Dashboard: Court Services Administrator (APCERT) Program - ConEd Saskatoon Campus

# Program Dashboard: Disability Support Worker (CERT) Program - ConEd Saskatoon Campus

#### Program Dashboard: Early Childhood Education (CERT) Program - ConEd *Prince Albert Campus*

# Program Dashboard: Early Childhood Education (CERT) Program - ConEd Regina Campus

# Program Dashboard: Early Childhood Education (CERT) Program - ConEd Saskatoon Campus

# Program Dashboard: Early Childhood Education (DIP) Program - ConEd Regina Campus

# Program Dashboard: Early Childhood Education (DIP) Program - ConEd Saskatoon Campus

# Program Dashboard: Educational Assistant (CERT) Program - ConEd Regina Campus

# Program Dashboard: Educational Assistant (CERT) Program - ConEd Saskatoon Campus

#### Program Dashboard: Esthetician (CERT) Program - ConEd Prince Albert Campus

# Program Dashboard: Funeral Service (CERT) Program - ConEd Saskatoon Campus

#### Program Dashboard: Hairstylist (CERT) Program - ConEd Prince Albert Campus

#### Program Dashboard: Security Officer (APCERT) Program - ConEd Prince Albert Campus

# Program Dashboard: Youth Care Worker (CERT) Program - ConEd Regina Campus

# Program Dashboard: Youth Care Worker (CERT) Program - ConEd Saskatoon Campus

# Program Dashboard: Youth Care Worker (DIP) Program - ConEd Saskatoon Campus