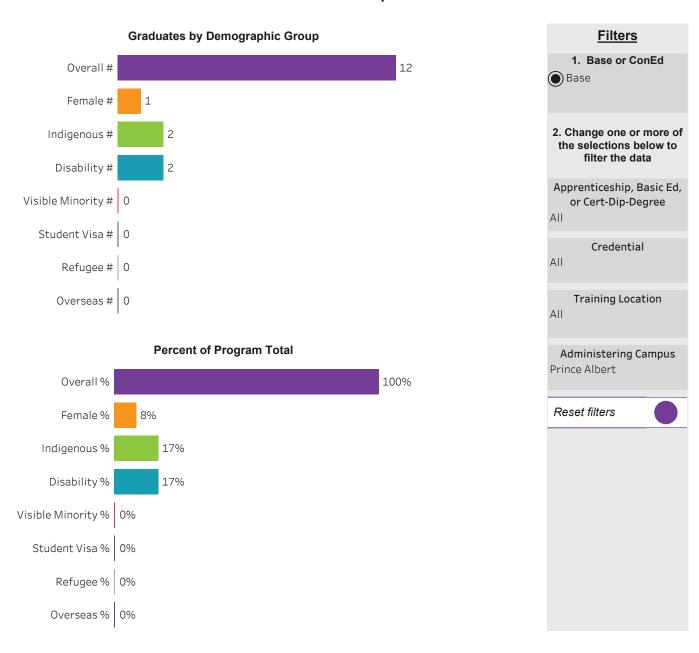

mputer Engineering (DIPC) Program - Base Moose Jaw Campus





#### Program Dashboard: Electrical Engineering (DIP) Program - Base Moose Jaw Campus





#### Program Dashboard: Electrical Engineering (DIPC) Program - Base Moose Jaw Campus





# Program Dashboard: Electronic Systems Engineering (DIP) Program - Base Saskatoon Campus





# Program Dashboard: Electronics Technician (CERT) Program - Base Saskatoon Campus





#### Program Dashboard: Engineering Design/Draft Tech (DIPC) Program - Base Moose Jaw Campus





# Program Dashboard: Fabricator - Welder (CERT) Program - Base Saskatoon Campus





#### Program Dashboard: Geomatics/Surveying Eng. Tech. (DIPC) Program - Base Moose Jaw Campus





#### Program Dashboard: Industrial Mechanics (CERT) Program - Base *Prince Albert Campus*





# Program Dashboard: Industrial Mechanics (CERT) Program - Base Saskatoon Campus





#### Program Dashboard: Instrumentation Engineering (DIPC) Program - Base Moose Jaw Campus





# Program Dashboard: Machinist (CERT) Program - Base Regina Campus





# Program Dashboard: Machinist (CERT) Program - Base Saskatoon Campus





# Program Dashboard: Mechanical Engineering (DIP) Program - Base Saskatoon Campus





# Program Dashboard: Mining Engineering Technology (DIP) Program - Base Saskatoon Campus





# Program Dashboard: Power Engineering (DIP) Program - Base Saskatoon Campus





#### Program Dashboard: Welding (CERT) Program - Base Moose Jaw Campus





## Program Dashboard: Welding (CERT) Program - Base Prince Albert Campus





# Program Dashboard: Welding (CERT) Program - Base