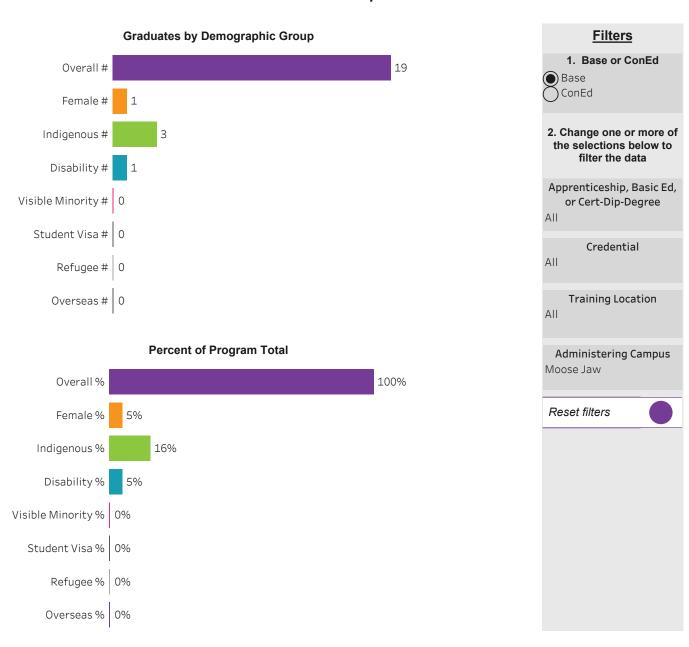

# **School of Construction**

# **School Dashboard: School of Construction**





Click to return to Summary Dashboard Clear selection

> **Filters** 1. Choose Base or ConEd Base ConEd 2. Change one or more of the selections below to filter the data Apprenticeship, Basic Ed, or Cert-Dip-Degree All Credential All **Training Location** All Administering Campus Reset filters



#### Program Dashboard: Architectural Technologies (DIPC) Program - Base Moose Jaw Campus





# Program Dashboard: Building Systems Technician (CERT) Program - Base Regina Campus





### Program Dashboard: Carpentry (CERT) Program - Base Moose Jaw Campus





### Program Dashboard: Carpentry (CERT) Program - Base Prince Albert Campus





### Program Dashboard: Electrician (APCERT) Program - Base Moose Jaw Campus





### Program Dashboard: Electrician (APCERT) Program - Base Prince Albert Campus





# Program Dashboard: Electrician (APCERT) Program - Base Saskatoon Campus





# Program Dashboard: Refrigeration/Air Conditioning (CERT) Program - Base Saskatoon Campus



#### **School Dashboard: School of Construction** All Campus



Plumbing and Pipefitting

(APCERT)

27 (20%)

Visible Minority % 3%

Student Visa % 0%

Refugee % 0% Overseas % 0% Click to return to Summary Dashboard Clear selection





# Program Dashboard: Carpentry (APCERT) Program - ConEd Saskatoon Campus





### Program Dashboard: Electrician (APCERT) Program - ConEd Moose Jaw Campus





### Program Dashboard: Electrician (APCERT) Program - ConEd Prince Albert Campus





# Program Dashboard: Leadership Skills (APCERT) Program