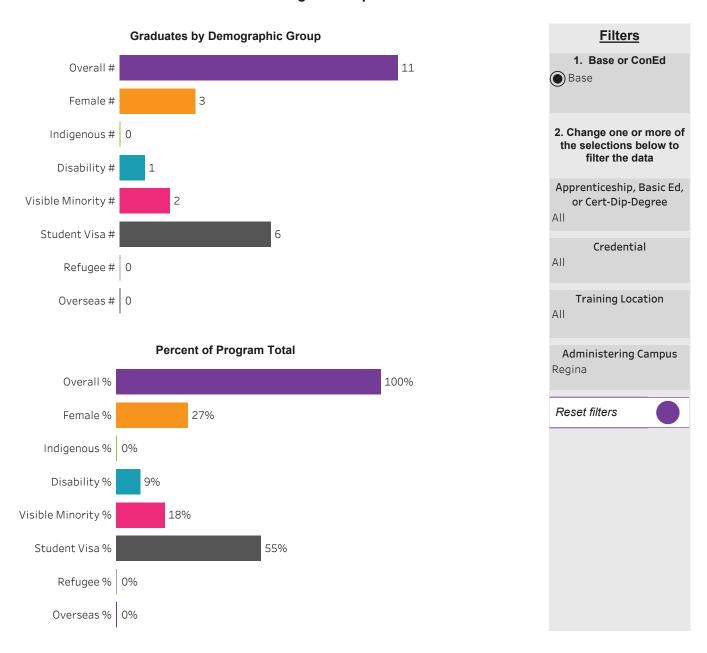

# Program Dashboard: Industrial Mechanics (CERT) Program - Base Saskatoon Campus