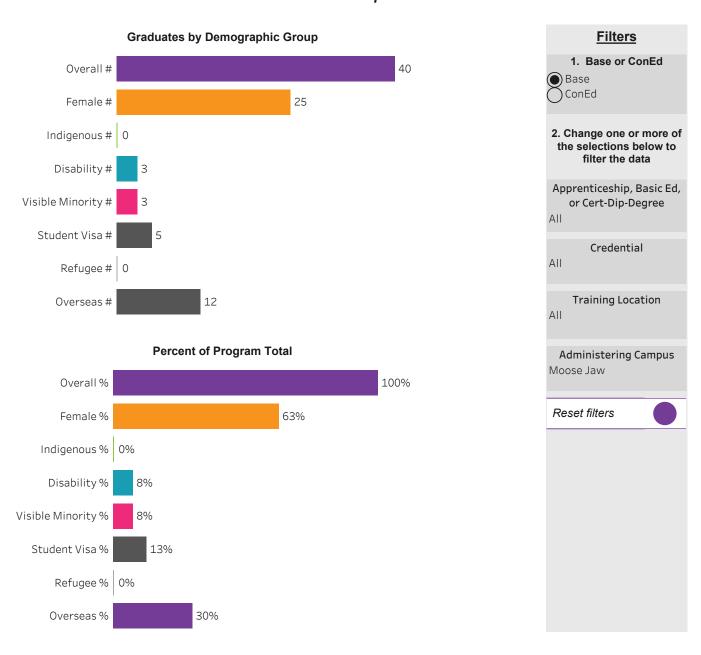

## **Filters** 1. Base or ConEd Base 2. Change one or more of the selections below to filter the data Apprenticeship, Basic Ed, or Cert-Dip-Degree All Credential All **Training Location** All Administering Campus Moose Jaw Reset filters