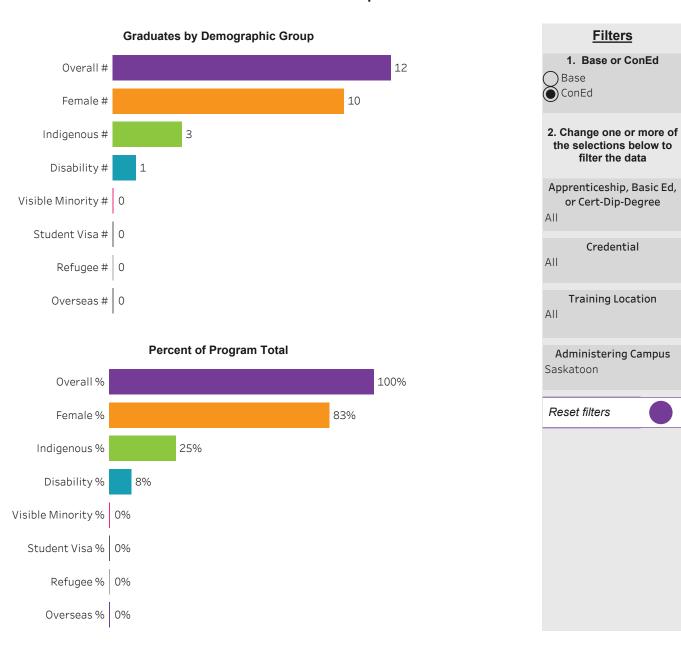

#### Program Dashboard: Accounting Certificate Program (CERT) Program - ConEd Moose Jaw Campus