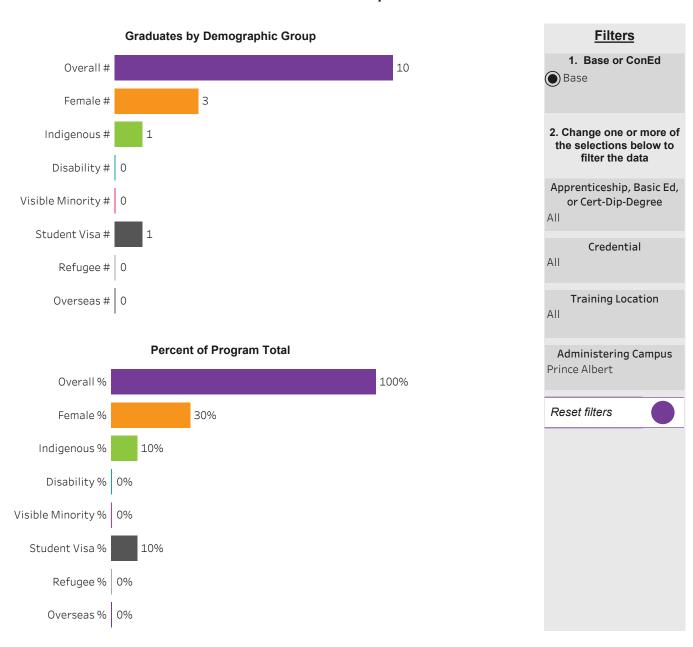

renticeship, Basic Ed, or Cert-Dip-Degree All Credential All **Training Location** All Administering Campus Reset filters



#### Program Dashboard: Civil Engineering Technologies (DIPC) Program - Base Moose Jaw Campus





#### Program Dashboard: Civil Engineering Technology (DIPC) Program - Base Moose Jaw Campus





### Program Dashboard: Civil Technician (CERT) Program - Base Moose Jaw Campus





#### Program Dashboard: Environmental Engineering (DIPC) Program - Base Moose Jaw Campus





#### Program Dashboard: GIS for Resource Management (CERT) Program - Base *Prince Albert Campus*





#### Program Dashboard: Integrated Resource Management (DIP) Program - Base *Prince Albert Campus*





### Program Dashboard: Resource/Environmental Law (DIP) Program - Base *Prince Albert Campus*





#### Program Dashboard: Water Resources Engineering (DIPC) Program - Base Moose Jaw Campus



### School Dashboard: School of Natural Resources & Built Environment All Campus



Click to return to Summary Dashboard

Clear selection







### Program Dashboard: Civil Technician (CERT) Program - ConEd Moose Jaw Campus





### Program Dashboard: Water & Wastewater Technician (CERT) Program - ConEd Moose Jaw Campus



## School of Nursing



### School Dashboard: School of Nursing All Campus



**Filters** 



1. Choose Base or ConEd Base ConEd 2. Change one or more of the selections below to filter the data Apprenticeship, Basic Ed, or Cert-Dip-Degree All Credential All **Training Location** All Administering Campus Reset filters



### Program Dashboard: Diabetes Education/ProfessionI