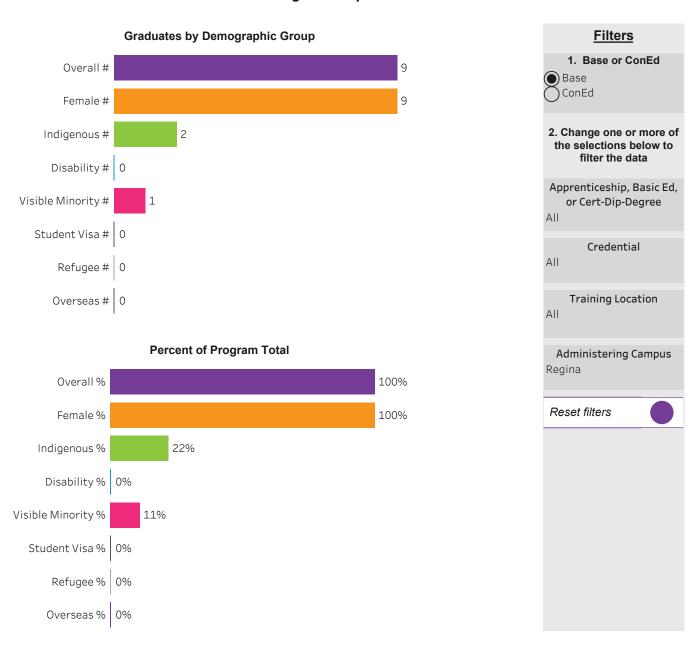

### Program Dashboard: Perioperative Nursing/LPN (ACERT) Program - Base Regina Campus