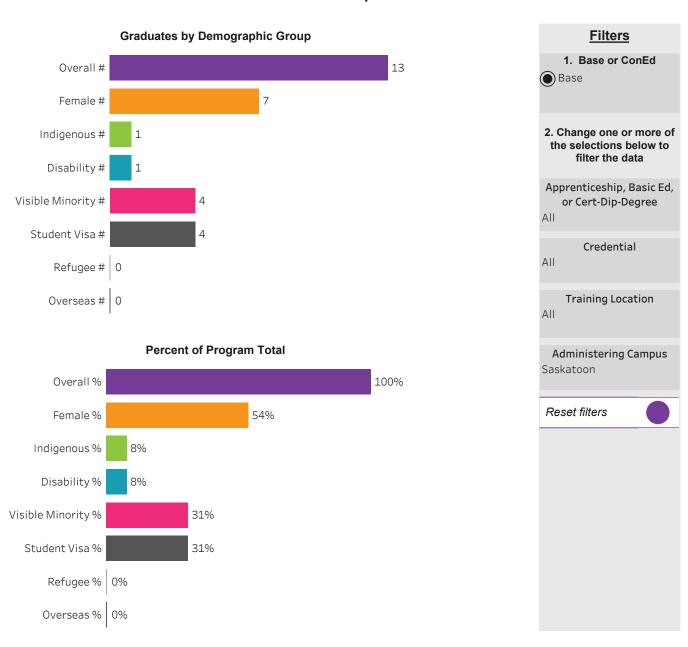

## Program Dashboard: BioScience Technology (DIP) Program - Base Saskatoon Campus