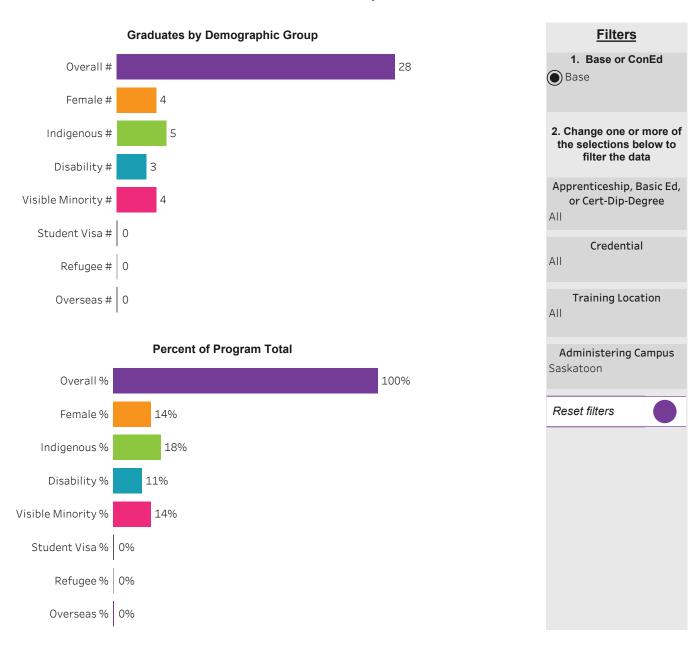

## Program Dashboard: BioScience Technology (DIP) Program - Base Saskatoon Campus