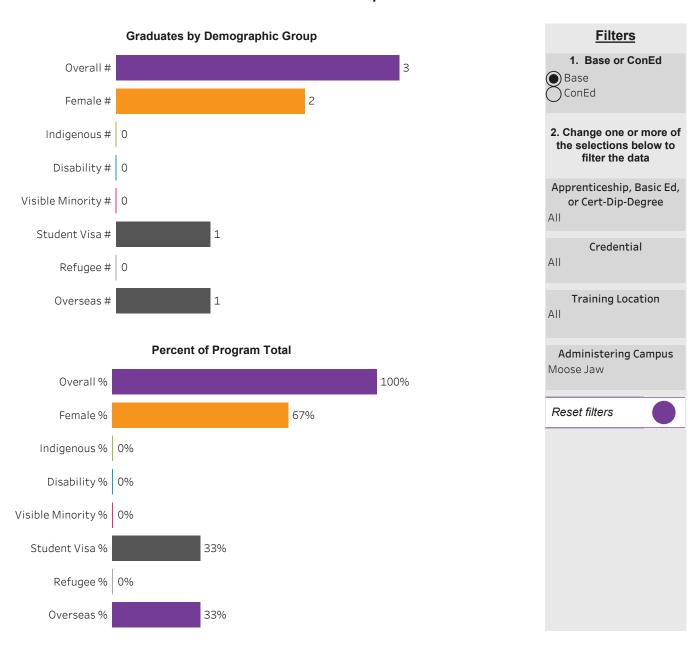

#### Program Dashboard: Business Financial Services (DIP) Program - Base Moose Jaw Campus