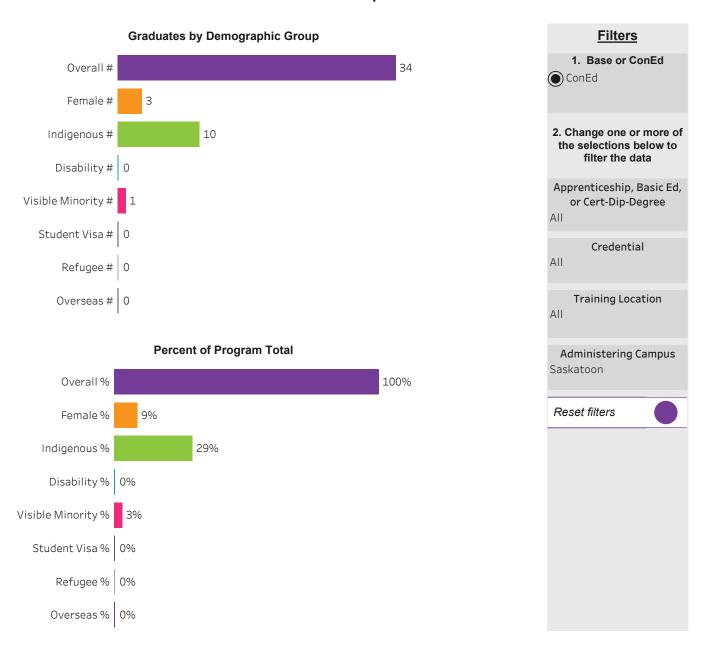

# School Dashboard: School of Mining, Energy & Manufacturing All Campus

**Filters** 