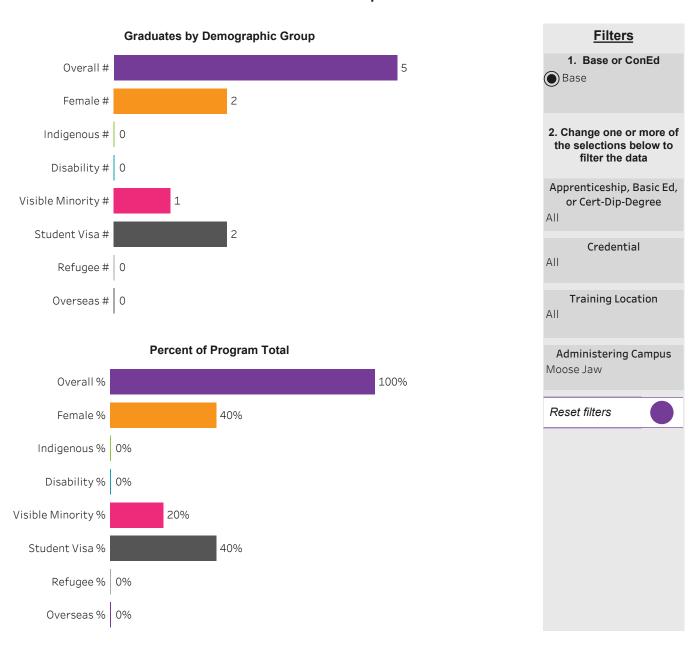

## **Filters** 1. Base or ConEd Base 2. Change one or more of the selections below to filter the data Apprenticeship, Basic Ed, or Cert-Dip-Degree All Credential All **Training Location** All Administering Campus Moose Jaw Reset filters