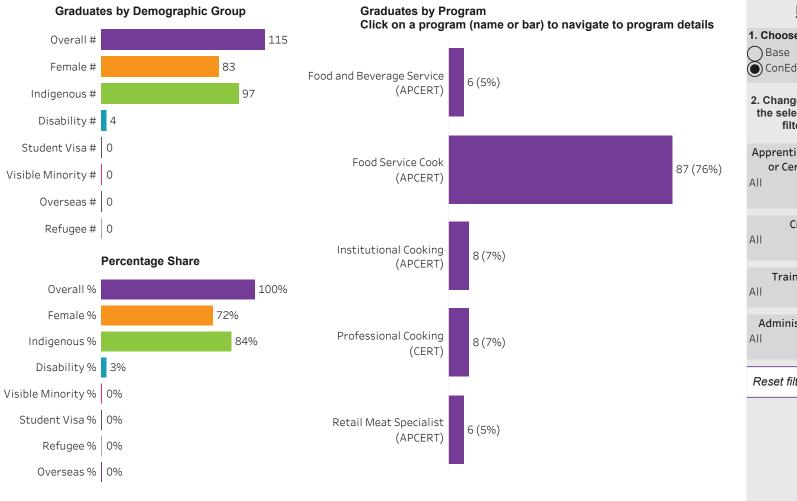

# School of Hospitality & Tourism

# School Dashboard: School of Hospitality & Tourism *All Campus*

# Program Dashboard: Culinary Arts (DIP) Program - Base Saskatoon Campus

# Program Dashboard: Food and Nutrition Management (DIP) Program - Base Saskatoon Campus

# Program Dashboard: Hotel & Restaurant Management (DIP) Program - Base Saskatoon Campus

## Program Dashboard: Professional Cooking (CERT) Program - Base Moose Jaw Campus

## Program Dashboard: Professional Cooking (CERT) Program - Base Prince Albert Campus

Click to return to Summary Dashboard

Clear selection

## Program Dashboard: Food and Beverage Service (APCERT) Program - ConEd *Prince Albert Campus*

## Program Dashboard: Food Service Cook (APCERT) Program - ConEd Moose Jaw Campus

## Program Dashboard: Food Service Cook (APCERT) Program - ConEd *Prince Albert Campus*

## Program Dashboard: Institutional Cooking (APCERT) Program - ConEd *Prince Albert Campus*

## Program Dashboard: Professional Cooking (CERT) Program - ConEd *Prince Albert Campus*