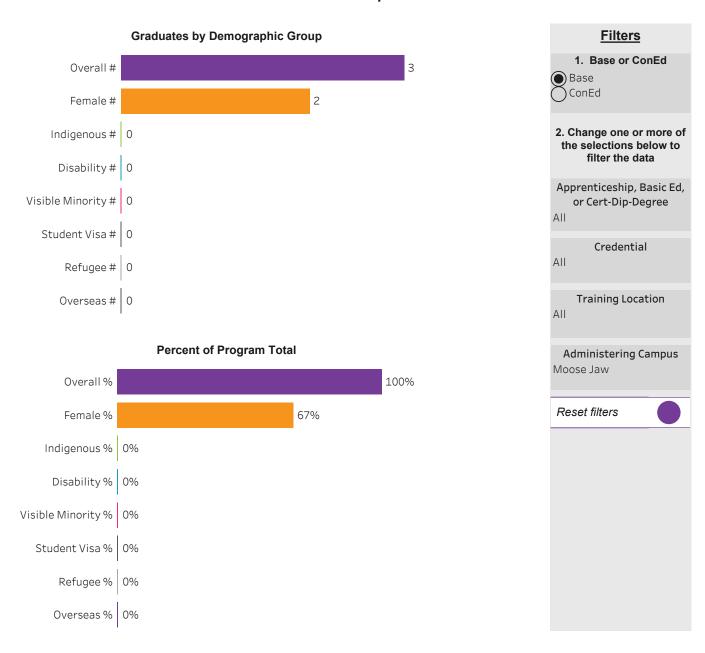

## **Filters** 1. Base or ConEd Base 2. Change one or more of the selections below to filter the data Apprenticeship, Basic Ed, or Cert-Dip-Degree All Credential All **Training Location** All Administering Campus Moose Jaw Reset filters