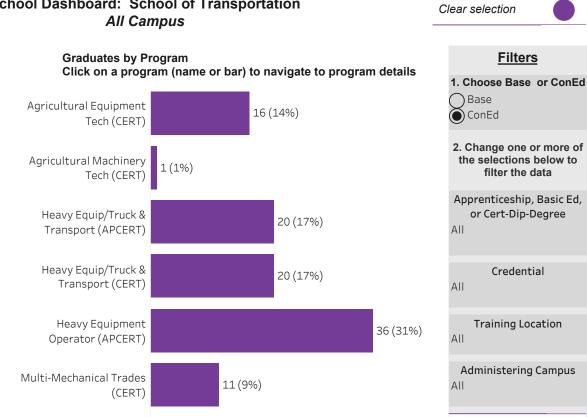

# Program Dashboard: Heavy Equip/Truck & Transport (APCERT) Program - ConEd Saskatoon Campus

# Program Dashboard: Heavy Equip/Truck & Transport (CERT) Program - ConEd Saskatoon Campus

# Program Dashboard: Heavy Equipment Operator (APCERT) Program - ConEd Regina Campus

# Program Dashboard: Multi-Mechanical Trades (CERT) Program - ConEd Saskatoon Campus