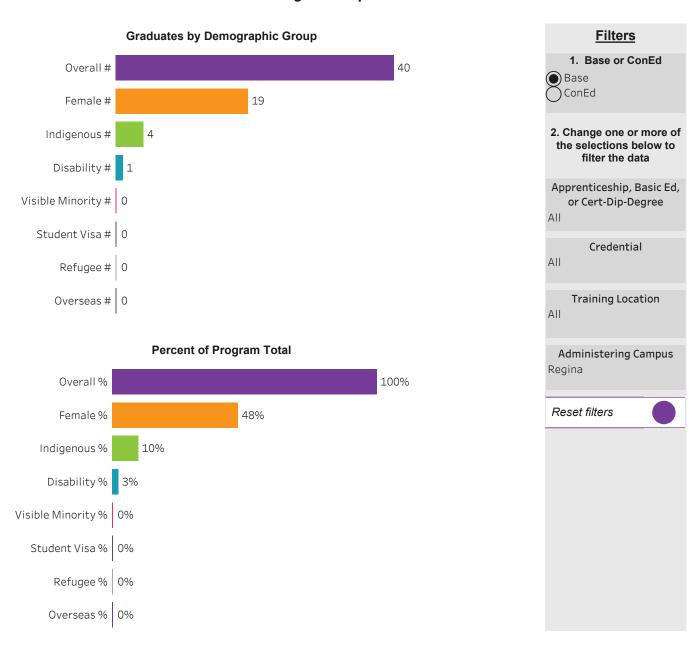

Saskatoon Campus





# Program Dashboard: Cytotechnology (DIP) Program - Base Saskatoon Campus







# Program Dashboard: Dental Assisting (CERT) Program - Base Regina Campus





# Program Dashboard: Dental Hygiene (DIP) Program - Base Regina Campus





# Program Dashboard: Health Information Management (DIP) Program - Base Regina Campus





# Program Dashboard: Medical Laboratory Assistant (APCERT) Program - Base Saskatoon Campus





# Program Dashboard: Medical Laboratory Technology (DIP) Program - Base Saskatoon Campus





# Program Dashboard: Medical Radiologic Technology (DIP) Program - Base Saskatoon Campus





# Program Dashboard: Pharmacy Technician (CERT) Program - Base Saskatoon Campus





# Program Dashboard: Primary Care Paramedic (CERT) Program - Base Regina Campus





# Program Dashboard: Primary Care Paramedic (CERT) Program - Base Saskatoon Campus





# Program Dashboard: Therapeutic Recreation (DIP) Program - Base Saskatoon Campus



# School Dashboard: School of Health Sciences





Click to return to Summary Dashboard Clear selection

1. Choose Base or ConEd Base ConEd

**Filters** 

2. Change one or more of the selections below to filter the data

Apprenticeship, Basic Ed, or Cert-Dip-Degree All

Credential

All

**Training Location** All

Administering Campus All

Reset filters





# Program Dashboard: Community Paramedic (ACERT) Program - ConEd Saskatoon Campus





## Program Dashboard: Continuing Care Assistant (CERT) Program - ConEd *Prince Albert Campus*





# Program Dashboard: Continuing Care Assistant (CERT) Program - ConEd Regina