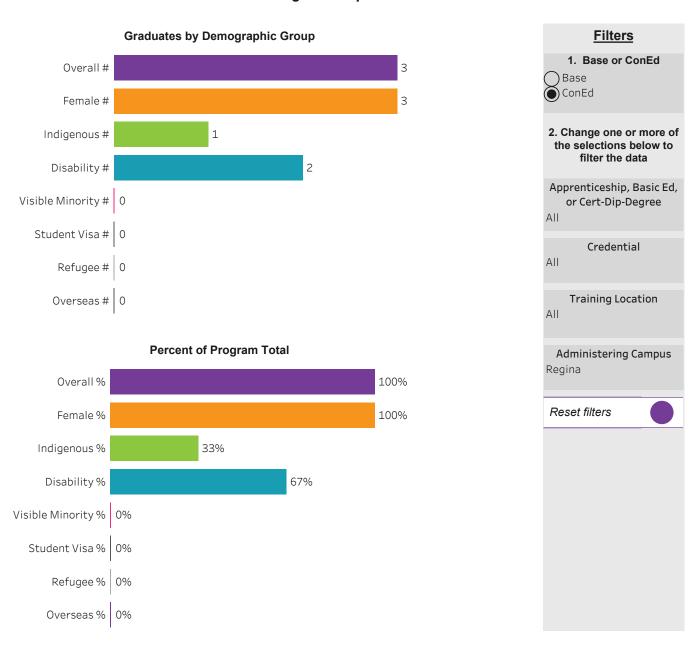

ard: School of Health Sciences





Click to return to Summary Dashboard Clear selection

1. Choose Base or ConEd Base ConEd

**Filters** 

2. Change one or more of the selections below to filter the data

Apprenticeship, Basic Ed, or Cert-Dip-Degree All

Credential

All

**Training Location** All

Administering Campus All

Reset filters





# Program Dashboard: Community Paramedic (ACERT) Program - ConEd Saskatoon Campus





## Program Dashboard: Continuing Care Assistant (CERT) Program - ConEd *Prince Albert Campus*





# Program Dashboard: Continuing Care Assistant (CERT) Program - ConEd Regina Campus





# Program Dashboard: Continuing Care Assistant (CERT) Program - ConEd Saskatoon Campus





# Program Dashboard: Health Information Management (DIP) Program - ConEd Regina Campus





# Program Dashboard: Phlebotomy (APCERT) Program - ConEd Saskatoon Campus





# Program Dashboard: Primary Care Paramedic (CERT) Program - ConEd Regina Campus





# Program Dashboard: Therapeutic Recreation (DIP) Program - ConEd Saskatoon Campus



# School of Hospitality & Tourism

# School Dashboard: School of Hospitality & Tourism *All Campus*









# Program Dashboard: Culinary Arts (DIP) Program - Base Saskatoon Campus







# Program Dashboard: Food and Nutrition Management (DIP) Program - Base Saskatoon Campus





# Program Dashboard: Hotel & Restaurant Management (DIP) Program - Base Saskatoon Campus





## Program Dashboard: Professional Cooking (CERT) Program - Base Moose Jaw Campus





## Program Dashboard: Professional Cooking (CERT) Program - Base Prince Albert Ca