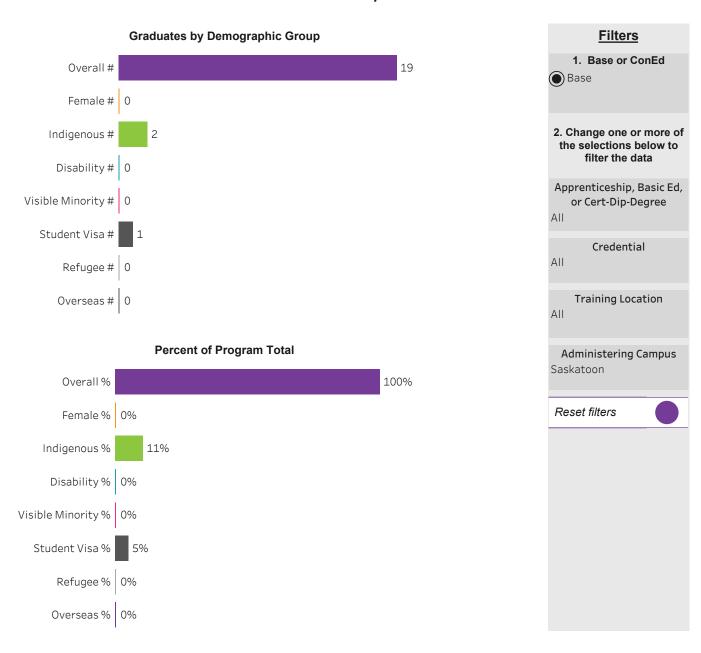

mpus





# Program Dashboard: Electronics Technician (CERT) Program - Base Saskatoon Campus





#### Program Dashboard: Engineering Design/Draft Tech (DIPC) Program - Base Moose Jaw Campus





# Program Dashboard: Fabricator - Welder (CERT) Program - Base Saskatoon Campus





#### Program Dashboard: Geomatics/Surveying Eng. Tech. (DIPC) Program - Base Moose Jaw Campus





#### Program Dashboard: Industrial Mechanics (CERT) Program - Base *Prince Albert Campus*





# Program Dashboard: Industrial Mechanics (CERT) Program - Base Saskatoon Campus





#### Program Dashboard: Instrumentation Engineering (DIPC) Program - Base Moose Jaw Campus





# Program Dashboard: Machinist (CERT) Program - Base Regina Campus





# Program Dashboard: Machinist (CERT) Program - Base Saskatoon Campus





# Program Dashboard: Mechanical Engineering (DIP) Program - Base Saskatoon Campus





# Program Dashboard: Mining Engineering Technology (DIP) Program - Base Saskatoon Campus





# Program Dashboard: Power Engineering (DIP) Program - Base Saskatoon Campus





#### Program Dashboard: Welding (CERT) Program - Base Moose Jaw Campus





## Program Dashboard: Welding (CERT) Program - Base Prince Albert Campus





# Program Dashboard: Welding (CERT) Program - Base Regina Campus





# Program Dashboard: Welding (CERT) Program - Base Saskatoon Campus



# School Dashboard: School of Mining, Energy & Manufacturing All Campus



**Filters** 







# Program Dashboard: Industrial Mechanics (APCERT) Program - ConEd Saskatoon Campus





# Program Dashboard: Power Engineering (CERT) Program