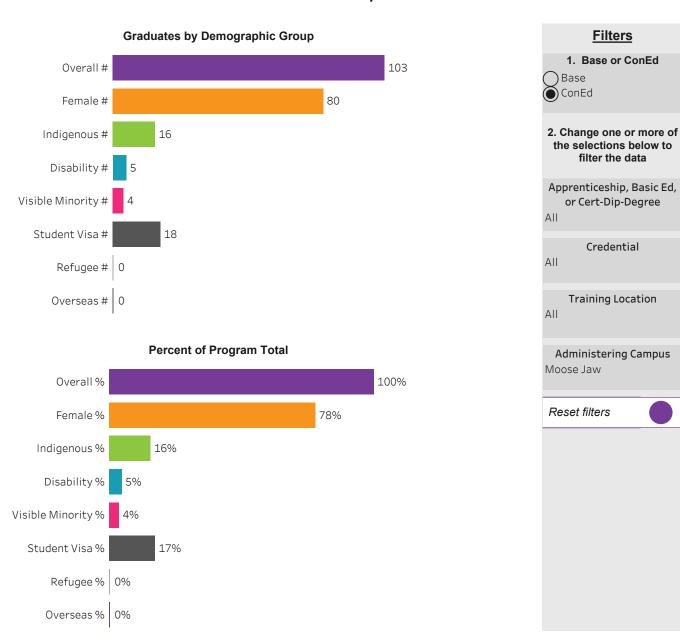

# School Dashboard: School of Health Sciences All Campus

**Filters** 1. Choose Base or ConEd Base ConEd 2. Change one or more of the selections below to filter the data Apprenticeship, Basic Ed, or Cert-Dip-Degree All Credential All **Training Location** All Administering Campus All Reset filters