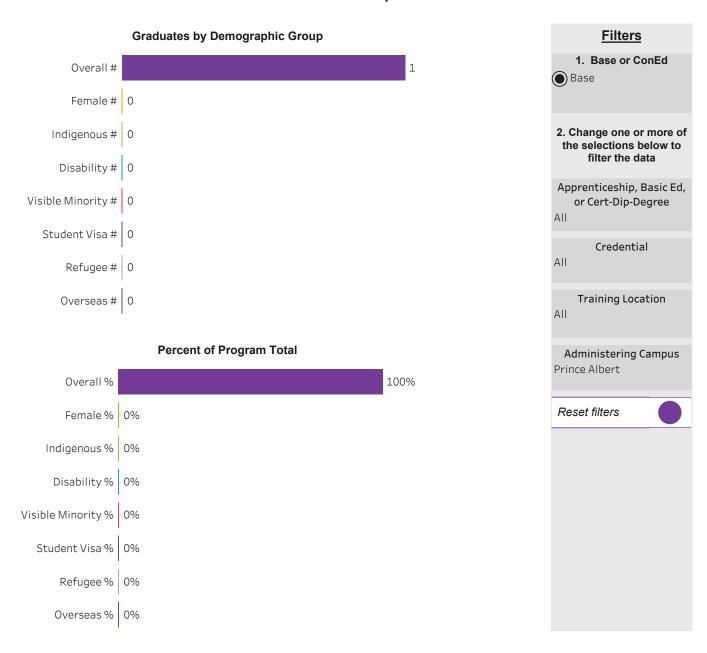

mation & Communications Technology

## Click to return to Summary Dashboard

Clear selection



## School Dashboard: School of Information & Communications Technology All Campus



Filters

1. Choose Base or ConEd

Base

2. Change one or more of the selections below to filter the data

Apprenticeship, Basic Ed, or Cert-Dip-Degree

All

Credential

All

Training Location

All

Administering Campus

All

Reset filters



#### Program Dashboard: Business Information Systems (DIPC) Program - Base Moose Jaw Campus





# Program Dashboard: Computer Networking Technician (CERT) Program - Base Regina Campus





# Program Dashboard: Computer Systems Technology (DIP) Program - Base Saskatoon Campus





#### Program Dashboard: Dynamic Web Development (ACERT) Program - Base *Prince Albert Campus*





# Program Dashboard: Graphic Communications (DIP) Program - Base Regina Campus





#### Program Dashboard: Interactive Media Production (ACERT) Program - Base *Prince Albert Campus*





# Program Dashboard: Library/Information Technology (DIP) Program - Base Saskatoon Campus





#### Program Dashboard: Media Arts Production (CERT) Program - Base Prince Albert Campus





## Program Dashboard: Media Arts Production (DIP) Program - Base *Prince Albert Campus*





## Program Dashboard: New Media Communications (CERT) Program - Base *Prince Albert Campus*





# Program Dashboard: New Media Communications (CERT) Program - Base Regina Campus





# Program Dashboard: Telecom/Networking Technician (CERT) Program - Base Regina Campus





## 



# School of Mining, Energy & Manufacturing