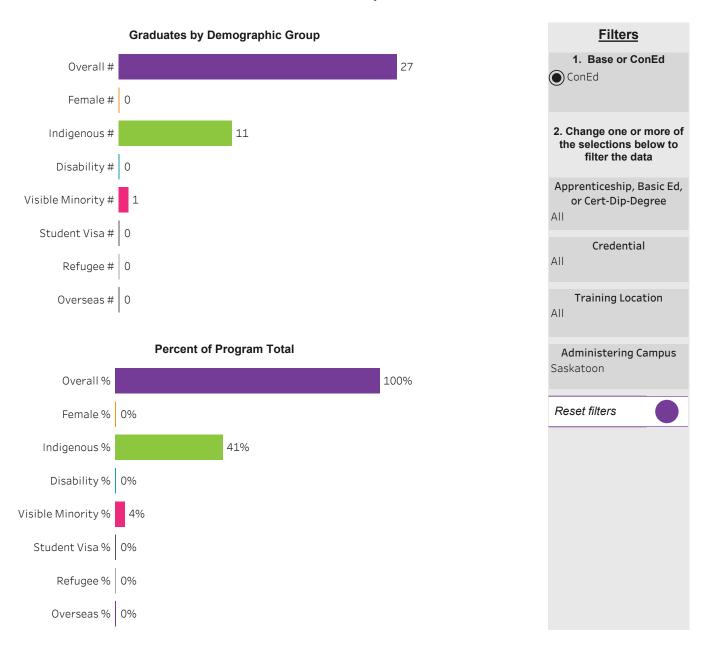

n (APCERT) Program - Base Saskatoon Campus





# Program Dashboard: Refrigeration/Air Conditioning (CERT) Program - Base Saskatoon Campus



#### **School Dashboard: School of Construction** All Campus



Plumbing and Pipefitting

(APCERT)

27 (20%)

Visible Minority % 3%

Student Visa % 0%

Refugee % 0% Overseas % 0% Click to return to Summary Dashboard Clear selection





# Program Dashboard: Carpentry (APCERT) Program - ConEd Saskatoon Campus





### Program Dashboard: Electrician (APCERT) Program - ConEd Moose Jaw Campus





### Program Dashboard: Electrician (APCERT) Program - ConEd Prince Albert Campus





# Program Dashboard: Leadership Skills (APCERT) Program - ConEd Saskatoon Campus





# Program Dashboard: Plumbing and Pipefitting (APCERT) Program - ConEd Saskatoon Campus



# School of Health Sciences

# School Dashboard: School of Health Sciences All Campus





**Filters** 1. Choose Base or ConEd Base ConEd 2. Change one or more of the selections below to filter the data Apprenticeship, Basic Ed, or Cert-Dip-Degree All Credential All **Training Location** All Administering Campus All Reset filters



#### Program Dashboard: Addictions Counselling (DIP) Program - Base *Prince Albert Campus*





# Program Dashboard: Advanced Care Paramedic (DIP) Program - Base Regina Campus





# Program Dashboard: Advanced Care Paramedic (DIP) Program - Base Saskatoon Campus





# Program Dashboard: Combined Lab/XRay Technology (DIP) Program - Base Saskatoon Campus





#### Program Dashboard: Continuing Care Assistant (CERT) Program - Base *Prince Albert Campus*





#