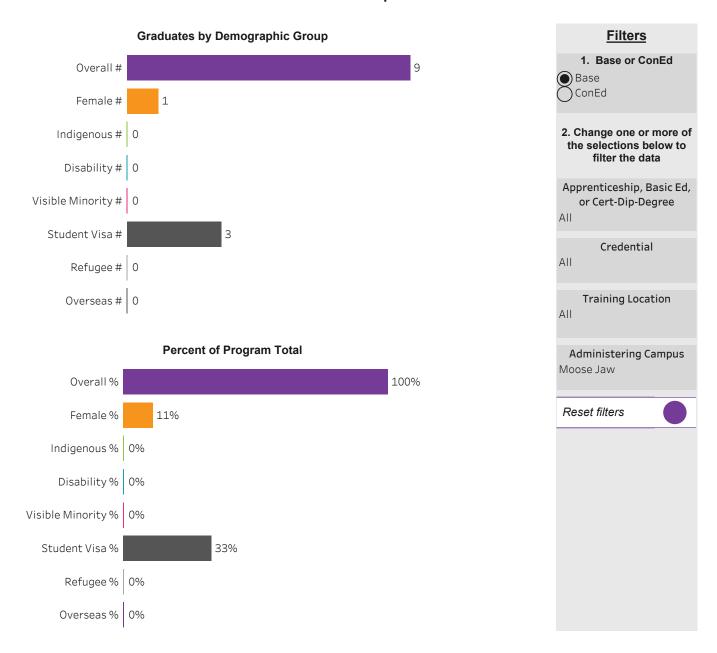

ogram Dashboard: Welding (CERT) Program - ConEd Regina Campus







### Program Dashboard: Welding (CERT) Program - ConEd Saskatoon Campus





# School of Natural Resources & Built Environment

### School Dashboard: School of Natural Resources & Built Environment All Campus



**Filters** 



1. Choose Base or ConEd Base ConEd 2. Change one or more of the selections below to filter the data Apprenticeship, Basic Ed, or Cert-Dip-Degree All Credential All **Training Location** All Administering Campus Reset filters



#### Program Dashboard: Civil Engineering Technologies (DIPC) Program - Base Moose Jaw Campus





#### Program Dashboard: Civil Engineering Technology (DIPC) Program - Base Moose Jaw Campus





### Program Dashboard: Civil Technician (CERT) Program - Base Moose Jaw Campus





#### Program Dashboard: Environmental Engineering (DIPC) Program - Base Moose Jaw Campus





#### Program Dashboard: GIS for Resource Management (CERT) Program - Base *Prince Albert Campus*





#### Program Dashboard: Integrated Resource Management (DIP) Program - Base *Prince Albert Campus*





### Program Dashboard: Resource/Environmental Law (DIP) Program - Base *Prince Albert Campus*





#### Program Dashboard: Water Resources Engineering (DIPC) Program - Base Moose Jaw Campus



### School Dashboard: School of Natural Resources & Built Environment All Campus



Click to return to Summary Dashboard

Clear selection







### Program Dashboard: Civil Technician (CERT) Program - ConEd Moose Jaw Campus





### Program Dashboard: Water & Wastewater Technician (CERT) Program - Con