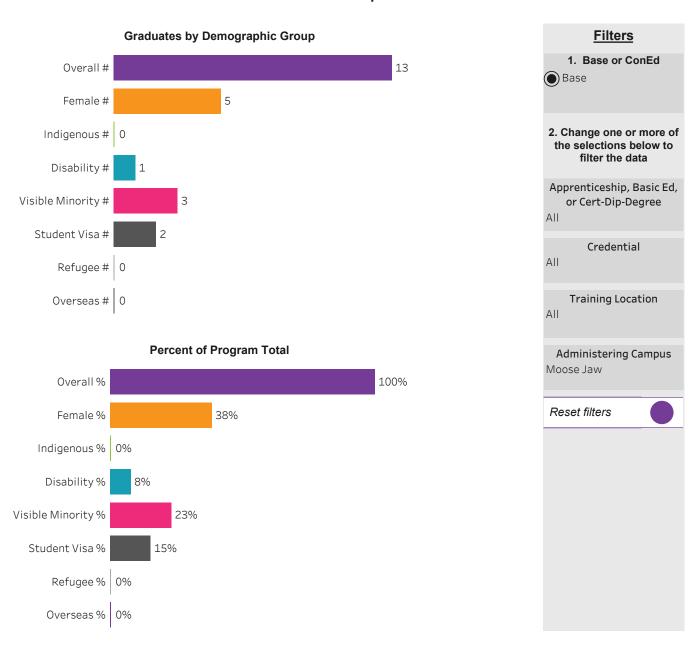

e Albert Campus





# Program Dashboard: Youth Care Worker (CERT) Program - ConEd Regina Campus





# Program Dashboard: Youth Care Worker (CERT) Program - ConEd Saskatoon Campus





# Program Dashboard: Youth Care Worker (DIP) Program - ConEd Saskatoon Campus



# School of Information & Communications Technology

## Click to return to Summary Dashboard

Clear selection



## School Dashboard: School of Information & Communications Technology All Campus



Filters

1. Choose Base or ConEd

Base

2. Change one or more of the selections below to filter the data

Apprenticeship, Basic Ed, or Cert-Dip-Degree

All

Credential

All

Training Location

All

Administering Campus

All

Reset filters



#### Program Dashboard: Business Information Systems (DIPC) Program - Base Moose Jaw Campus





# Program Dashboard: Computer Networking Technician (CERT) Program - Base Regina Campus





# Program Dashboard: Computer Systems Technology (DIP) Program - Base Saskatoon Campus





#### Program Dashboard: Dynamic Web Development (ACERT) Program - Base *Prince Albert Campus*





# Program Dashboard: Graphic Communications (DIP) Program - Base Regina Campus





#### Program Dashboard: Interactive Media Production (ACERT) Program - Base *Prince Albert Campus*





# Program Dashboard: Library/Information Technology (DIP) Program - Base Saskatoon Campus





#### Program Dashboard: Media Arts Production (CERT) Program - Base Prince Albert Campus





## Program Dashboard: Media Arts Production (DIP) Program - Base *Prince Albert Campus*





## Program Dashboard: New Media Communicat