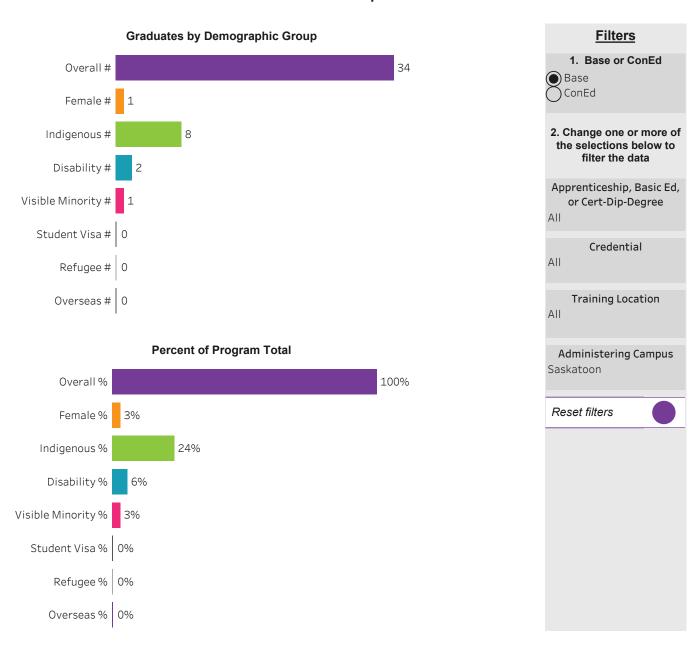

## School Dashboard: School of Animal & BioScience *All Campus*

**Filters** 

1. Choose Base or ConEd Base 2. Change one or more of the selections below to filter the data Apprenticeship, Basic Ed, or Cert-Dip-Degree All Credential All **Training Location** All Administering Campus All Reset filters