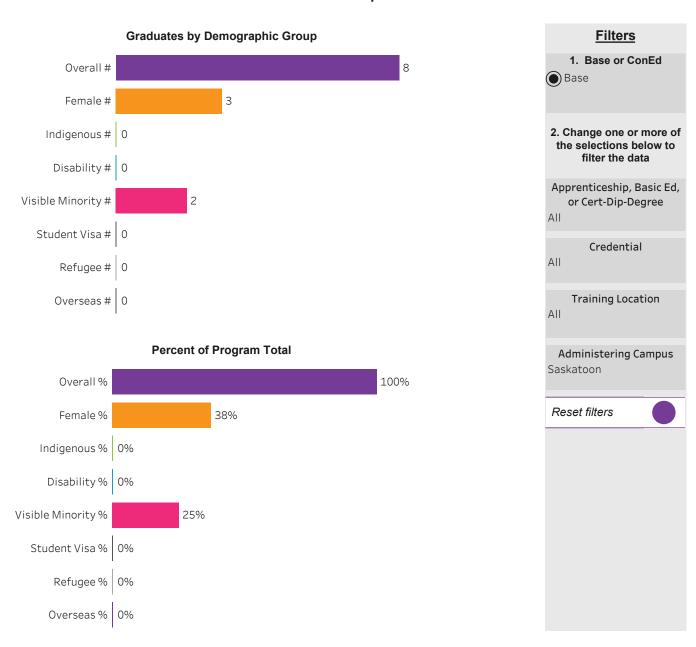

#### Program Dashboard: Faculty Certificate Program (ACERT) Program - Base Prince Albert Campus