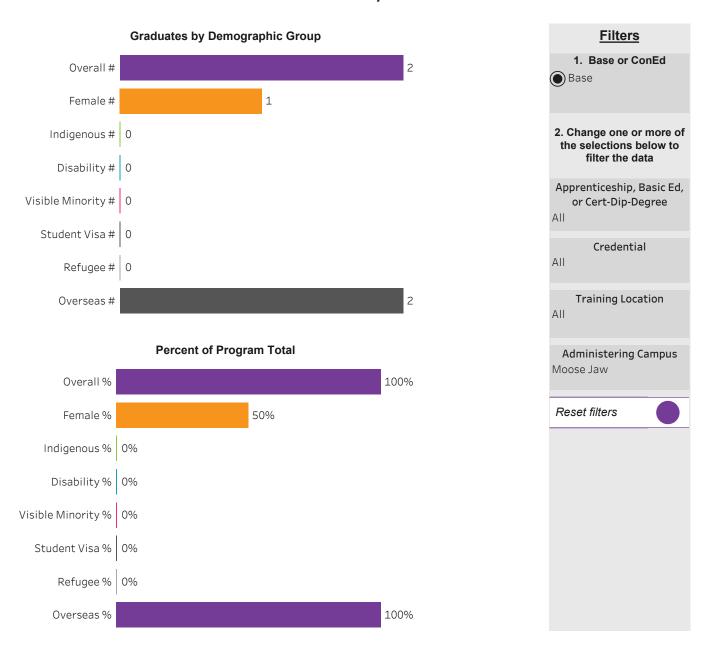

## **Filters** 1. Base or ConEd Base 2. Change one or more of the selections below to filter the data Apprenticeship, Basic Ed, or Cert-Dip-Degree All Credential All **Training Location** All Administering Campus Moose Jaw Reset filters