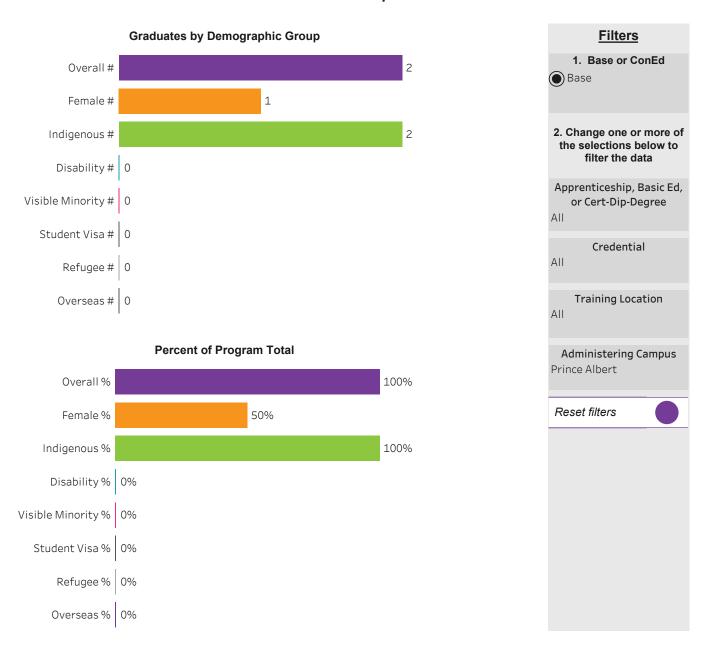

## Program Dashboard: Correctional Studies (DIP) Program - Base Prince Albert Campus