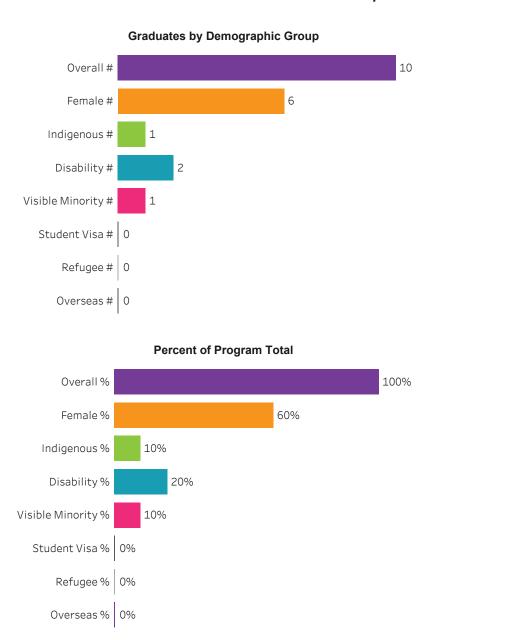

#### Program Dashboard: Faculty Certificate Program (ACERT) Program - Base Prince Albert Campus