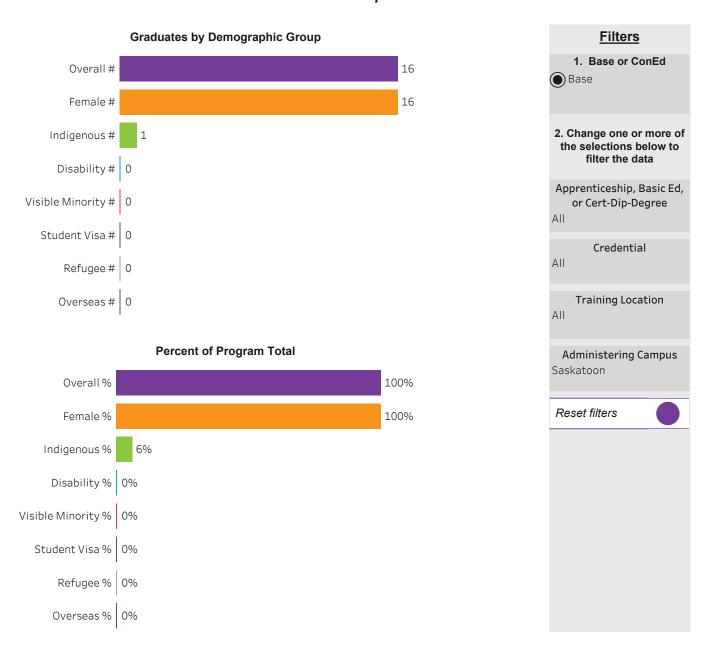

## Program Dashboard: BioScience Technology (DIP) Program - Base Saskatoon Campus