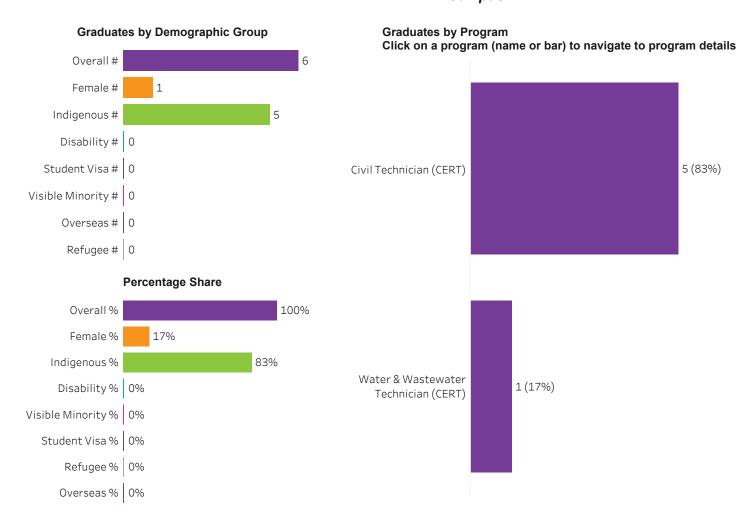

(DIPC) Program - Base Moose Jaw Campus





#### Program Dashboard: Civil Engineering Technology (DIPC) Program - Base Moose Jaw Campus





### Program Dashboard: Civil Technician (CERT) Program - Base Moose Jaw Campus





#### Program Dashboard: Environmental Engineering (DIPC) Program - Base Moose Jaw Campus





#### Program Dashboard: GIS for Resource Management (CERT) Program - Base *Prince Albert Campus*





#### Program Dashboard: Integrated Resource Management (DIP) Program - Base *Prince Albert Campus*





### Program Dashboard: Resource/Environmental Law (DIP) Program - Base *Prince Albert Campus*





#### Program Dashboard: Water Resources Engineering (DIPC) Program - Base Moose Jaw Campus



### School Dashboard: School of Natural Resources & Built Environment All Campus



Click to return to Summary Dashboard

Clear selection







### Program Dashboard: Civil Technician (CERT) Program - ConEd Moose Jaw Campus





### Program Dashboard: Water & Wastewater Technician (CERT) Program - ConEd Moose Jaw Campus



## School of Nursing



### School Dashboard: School of Nursing All Campus



**Filters** 



1. Choose Base or ConEd Base ConEd 2. Change one or more of the selections below to filter the data Apprenticeship, Basic Ed, or Cert-Dip-Degree All Credential All **Training Location** All Administering Campus Reset filters



### Program Dashboard: Diabetes Education/ProfessionI (ACERT) Program - Base Regina Campus





### Program Dashboard: Diabetes Education/Providers (APCERT) Program - Base Regina Campus





### Program Dashboard: International Educat