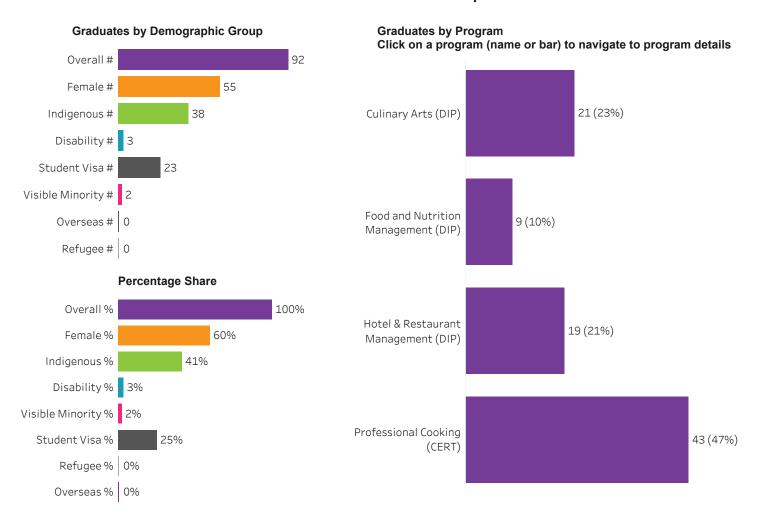

# School Dashboard: School of Hospitality & Tourism *All Campus*

# Program Dashboard: Culinary Arts (DIP) Program - Base Saskatoon Campus

# Program Dashboard: Food and Nutrition Management (DIP) Program - Base Saskatoon Campus

# Program Dashboard: Hotel & Restaurant Management (DIP) Program - Base Saskatoon Campus

## Program Dashboard: Professional Cooking (CERT) Program - Base Moose Jaw Campus