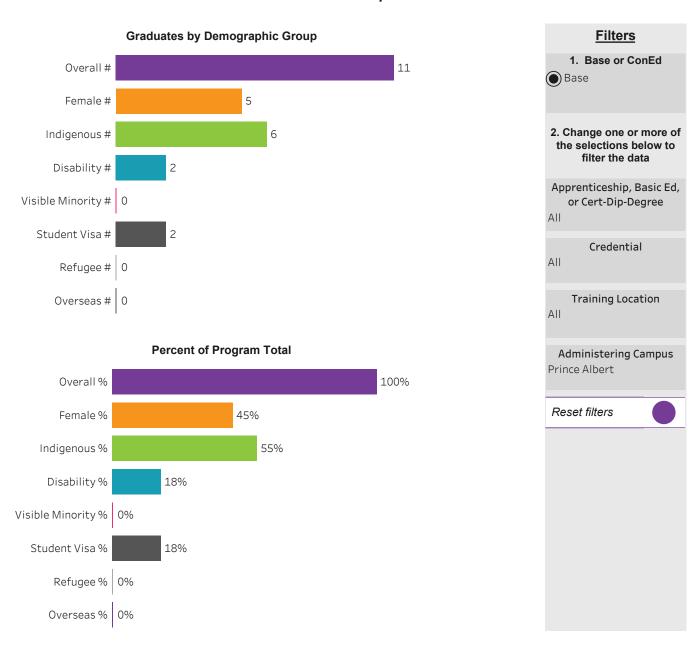

## Program Dashboard: Early Childhood Education (CERT) Program - Base *Prince Albert Campus*