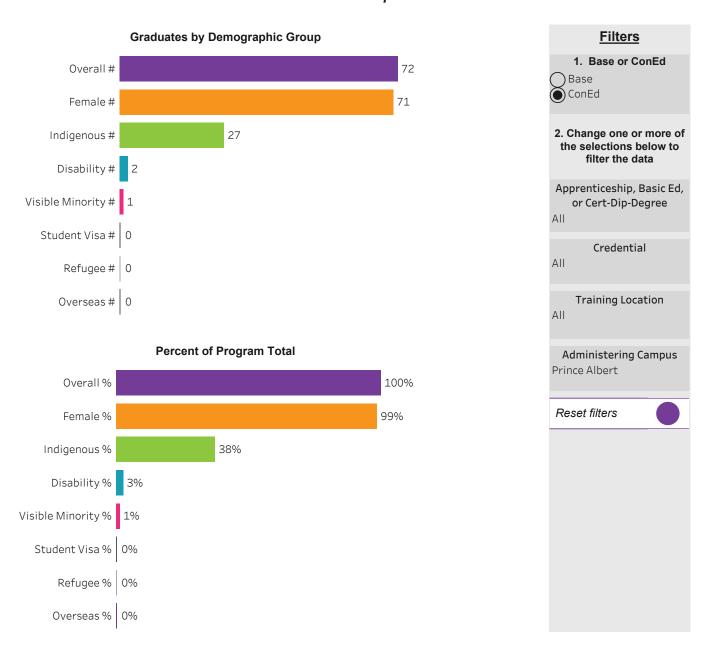

### Program Dashboard: Office Administration (CERT) Program - ConEd *Prince Albert Campus*