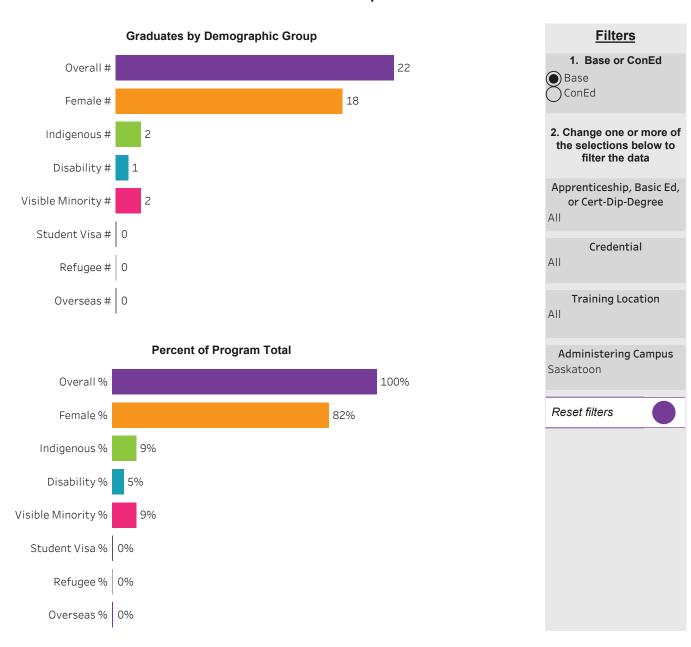

us





# Program Dashboard: Dental Hygiene (DIP) Program - Base Regina Campus





# Program Dashboard: Health Information Management (DIP) Program - Base Regina Campus





# Program Dashboard: Medical Laboratory Assistant (APCERT) Program - Base Saskatoon Campus





# Program Dashboard: Medical Laboratory Technology (DIP) Program - Base Saskatoon Campus





# Program Dashboard: Medical Radiologic Technology (DIP) Program - Base Saskatoon Campus





# Program Dashboard: Pharmacy Technician (CERT) Program - Base Saskatoon Campus





# Program Dashboard: Primary Care Paramedic (CERT) Program - Base Regina Campus





# Program Dashboard: Primary Care Paramedic (CERT) Program - Base Saskatoon Campus





# Program Dashboard: Therapeutic Recreation (DIP) Program - Base Saskatoon Campus



# School Dashboard: School of Health Sciences





Click to return to Summary Dashboard Clear selection

1. Choose Base or ConEd Base ConEd

**Filters** 

2. Change one or more of the selections below to filter the data

Apprenticeship, Basic Ed, or Cert-Dip-Degree All

Credential

All

**Training Location** All

Administering Campus All

Reset filters





# Program Dashboard: Community Paramedic (ACERT) Program - ConEd Saskatoon Campus





## Program Dashboard: Continuing Care Assistant (CERT) Program - ConEd *Prince Albert Campus*





# Program Dashboard: Continuing Care Assistant (CERT) Program - ConEd Regina Campus





# Program Dashboard: Continuing Care Assistant (CERT) Program - ConEd Saskatoon Campus





# Program Dashboard: Health Information Management (DIP) Program - ConE