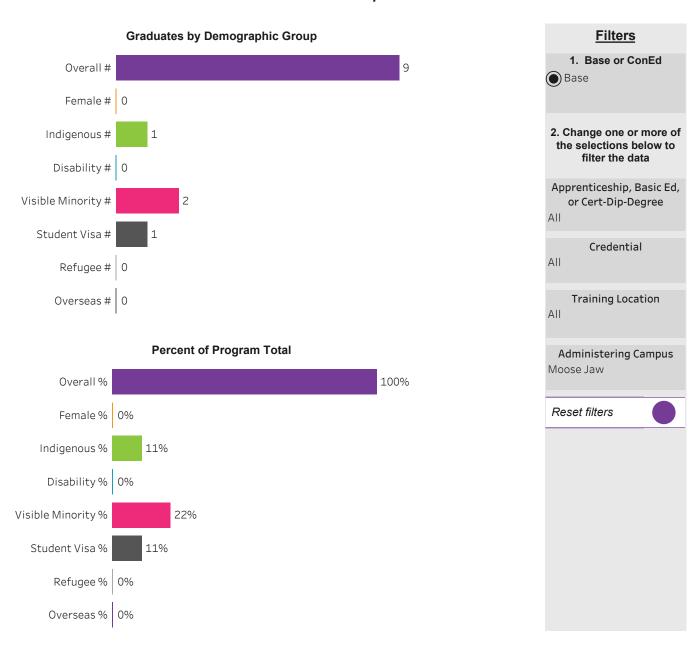

rd: Telecom/Networking Technician (CERT) Program - Base Regina Campus





## 



# School of Mining, Energy & Manufacturing

#### School Dashboard: School of Mining, Energy & Manufacturing All Campus







**Filters** 1. Choose Base or ConEd Base ConEd 2. Change one or more of the selections below to filter the data Apprenticeship, Basic Ed, or Cert-Dip-Degree All Credential All **Training Location** All Administering Campus Reset filters



# Program Dashboard: CAD/CAM Engineering Technology (DIP) Program - Base Saskatoon Campus





# Program Dashboard: Chemical Technology (DIP) Program - Base Saskatoon Campus





#### Program Dashboard: Computer Engineering (DIP) Program - Base Moose Jaw Campus





#### Program Dashboard: Computer Engineering (DIPC) Program - Base Moose Jaw Campus





#### Program Dashboard: Electrical Engineering (DIP) Program - Base Moose Jaw Campus





#### Program Dashboard: Electrical Engineering (DIPC) Program - Base Moose Jaw Campus





# Program Dashboard: Electronic Systems Engineering (DIP) Program - Base Saskatoon Campus





# Program Dashboard: Electronics Technician (CERT) Program - Base Saskatoon Campus





#### Program Dashboard: Engineering Design/Draft Tech (DIPC) Program - Base Moose Jaw Campus





# Program Dashboard: Fabricator - Welder (CERT) Program - Base Saskatoon Campus





#### Program Dashboard: Geomatics/Surveying Eng. Tech. (DIPC) Program - Base Moose Jaw Campus





#### Program Dashboard: Industrial Mechanics (CERT) Program - Base *Prince Albert Campus*





# Program Dashboard: Industrial Mechanics (CERT) Progra