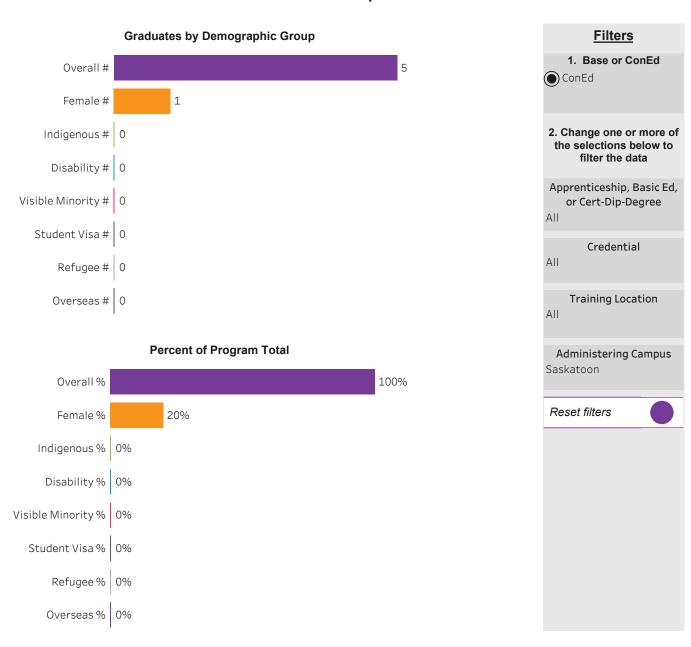

#### Program Dashboard: Accounting Certificate Program (CERT) Program - ConEd Moose Jaw Campus