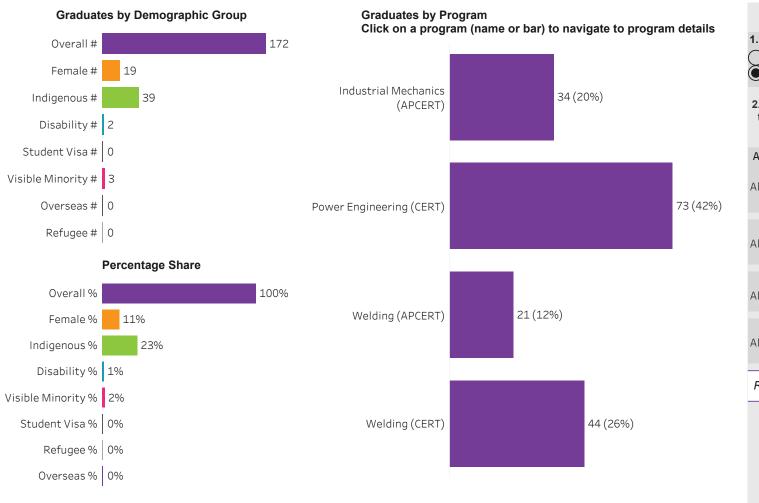

# School of Mining, Energy & Manufacturing

#### School Dashboard: School of Mining, Energy & Manufacturing All Campus

**Filters** 1. Choose Base or ConEd Base ConEd 2. Change one or more of the selections below to filter the data Apprenticeship, Basic Ed, or Cert-Dip-Degree All Credential All **Training Location** All Administering Campus Reset filters