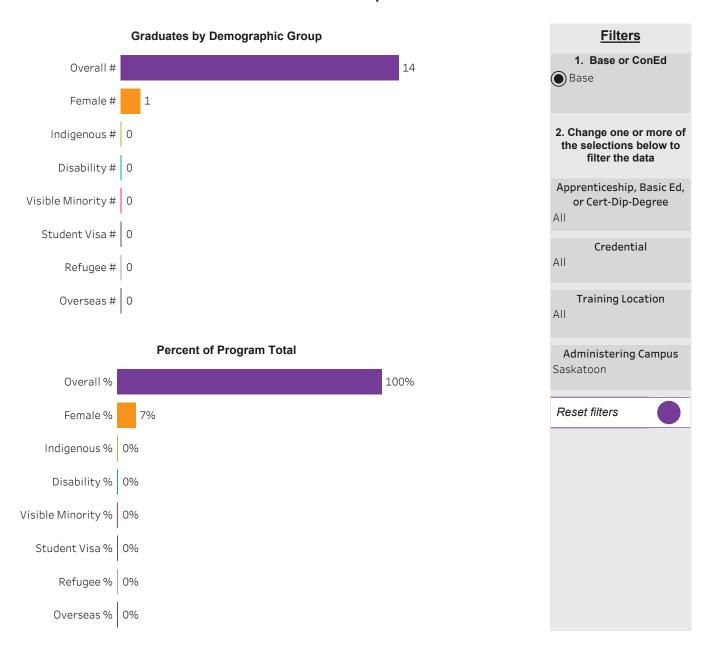

## Program Dashboard: Veterinary Technology (DIP) Program - Base Saskatoon Campus