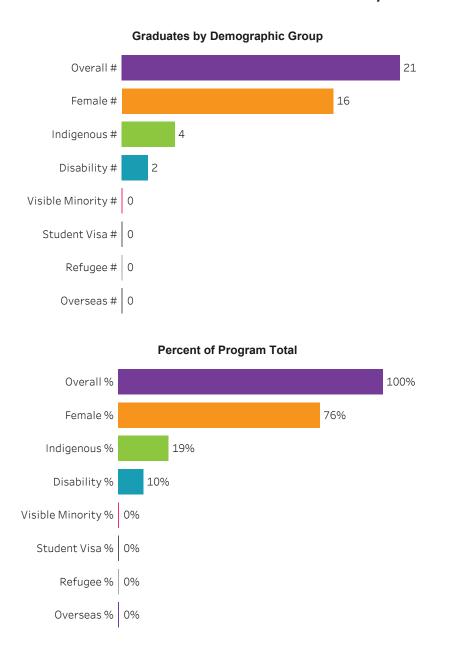

gram Dashboard: Continuing Care Assistant (CERT) Program - ConEd *Prince Albert Campus*





# Program Dashboard: Continuing Care Assistant (CERT) Program - ConEd Regina Campus





# Program Dashboard: Continuing Care Assistant (CERT) Program - ConEd Saskatoon Campus





# Program Dashboard: Health Information Management (DIP) Program - ConEd Regina Campus





# Program Dashboard: Phlebotomy (APCERT) Program - ConEd Saskatoon Campus





# Program Dashboard: Primary Care Paramedic (CERT) Program - ConEd Regina Campus





# Program Dashboard: Therapeutic Recreation (DIP) Program - ConEd Saskatoon Campus



# School of Hospitality & Tourism

# School Dashboard: School of Hospitality & Tourism *All Campus*









# Program Dashboard: Culinary Arts (DIP) Program - Base Saskatoon Campus







# Program Dashboard: Food and Nutrition Management (DIP) Program - Base Saskatoon Campus





# Program Dashboard: Hotel & Restaurant Management (DIP) Program - Base Saskatoon Campus





## Program Dashboard: Professional Cooking (CERT) Program - Base Moose Jaw Campus





## Program Dashboard: Professional Cooking (CERT) Program - Base Prince Albert Campus







Click to return to Summary Dashboard

Clear selection







## Program Dashboard: Food and Beverage Service (APCERT) Program - ConEd *Prince Albert Campus*





## Program Dashboard: Food Service Cook (APCERT) Program - ConEd Moose Jaw Campus





## Program Dashboard: Food Service Cook (APCERT) Program - ConEd *Prince Albert Campus*





## Program Dashboard: Institutional Cooking (APCERT) Program - ConEd *Prince Albert