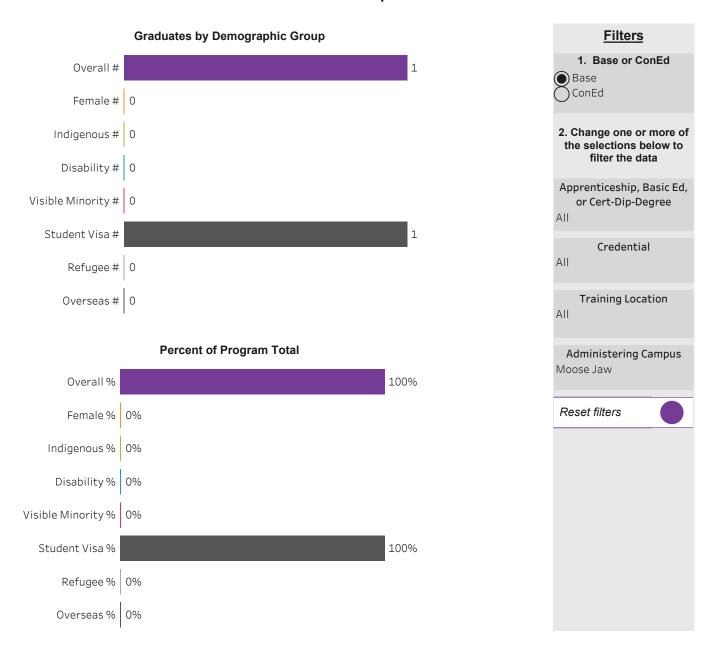

% 0%

Overseas % 4%

Click to return to Summary Dashboard Clear selection



107 (29%)



#### Program Dashboard: Business (CERT) Program - Base Moose Jaw Campus





#### Program Dashboard: Business (CERT) Program - Base Prince Albert Campus





## Program Dashboard: Business (CERT) Program - Base Saskatoon Campus







#### Program Dashboard: Business (DIP) Program - Base Moose Jaw Campus



## **Filters** 1. Base or ConEd Base 2. Change one or more of the selections below to filter the data Apprenticeship, Basic Ed, or Cert-Dip-Degree All Credential All **Training Location** All Administering Campus Moose Jaw Reset filters



#### Program Dashboard: Business (DIPC) Program - Base Moose Jaw Campus





#### Program Dashboard: Business Accountancy (DIP) Program - Base Moose Jaw Campus





#### Program Dashboard: Business Accountancy (DIPC) Program - Base Moose Jaw Campus





#### Program Dashboard: Business Administration (DIP) Program - Base Moose Jaw Campus





#### Program Dashboard: Business Financial Services (DIP) Program - Base Moose Jaw Campus





#### Program Dashboard: Business Human Resources (DIP) Program - Base Moose Jaw Campus





#### Program Dashboard: Business Human Resources (DIPC) Program - Base Moose Jaw Campus





#### Program Dashboard: Business Management (DIP) Program - Base Moose Jaw Campus





#### Program Dashboard: Business Management (PGCERT) Program - Base Moose Jaw Campus





#### Program Dashboard: Business Marketing (DIP) Program - Base Moose Jaw Campus





#### Program Dashboard: Business Marketing (DIPC) Program - Base Moose Ja