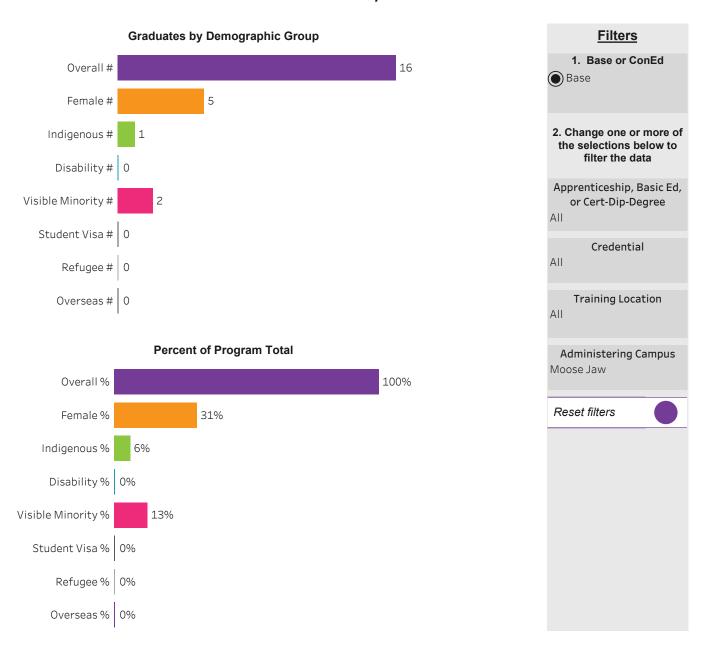

#### Program Dashboard: Business Marketing (DIP) Program - Base Moose Jaw Campus