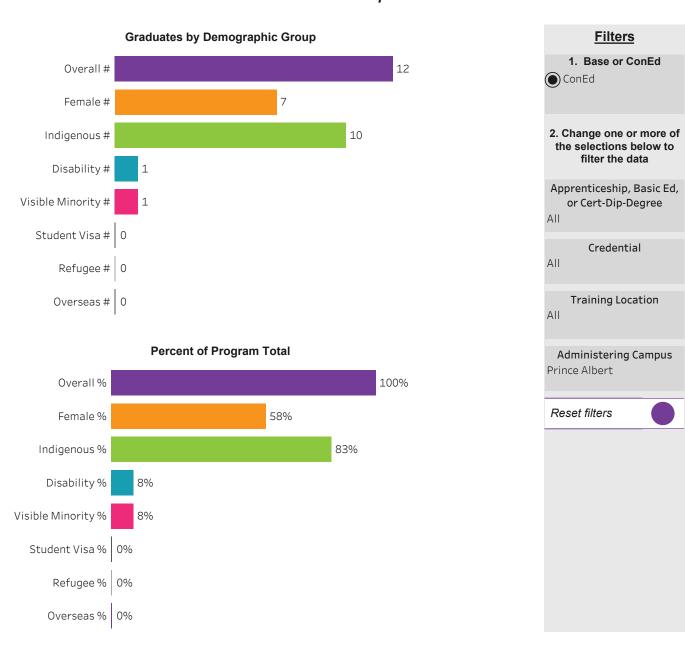

## Program Dashboard: Correctional Studies (DIP) Program - Base Prince Albert Campus