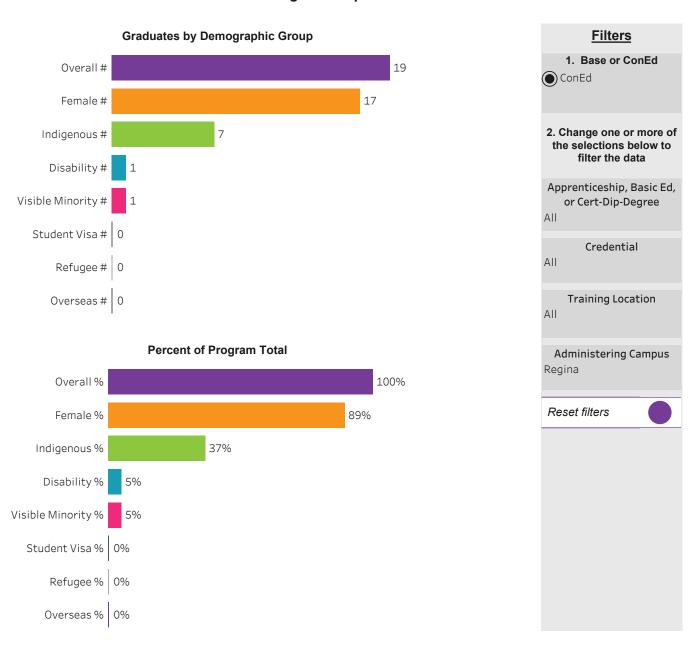

## Program Dashboard: New Media Communications (CERT) Program - Base *Prince Albert Campus*