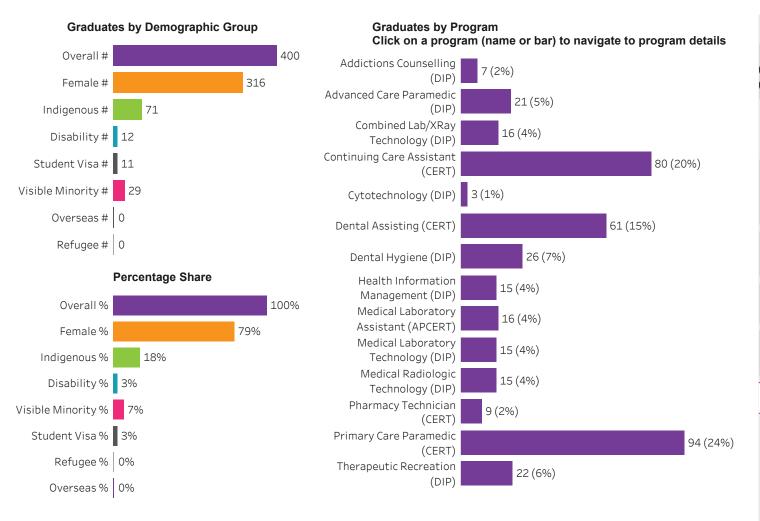

# School of Health Sciences

# School Dashboard: School of Health Sciences All Campus

**Filters** 1. Choose Base or ConEd Base ConEd 2. Change one or more of the selections below to filter the data Apprenticeship, Basic Ed, or Cert-Dip-Degree All Credential All **Training Location** All Administering Campus All Reset filters

#### Program Dashboard: Addictions Counselling (DIP) Program - Base *Prince Albert Campus*

# Program Dashboard: Advanced Care Paramedic (DIP) Program - Base Regina Campus

# Program Dashboard: Advanced Care Paramedic (DIP) Program - Base Saskatoon Campus

# Program Dashboard: Combined Lab/XRay Technology (DIP) Program - Base Saskatoon Campus

#### Program Dashboard: Continuing Care Assistant (CERT) Program - Base *Prince Albert Campus*

# Program Dashboard: Continuing Care Assistant (CERT) Program - Base Regina Campus

# Program Dashboard: Continuing Care Assistant (CERT) Program - Base Saskatoon Campus

# Program Dashboard: Cytotechnology (DIP) Program - Base Saskatoon Campus

# Program Dashboard: Dental Assisting (CERT) Program - Base Regina Campus

# Program Dashboard: Dental Hygiene (DIP) Program - Base Regina Campus

# Program Dashboard: Health Information Management (DIP) Program - Base Regina Campus

# Program Dashboard: Medical Laboratory Assistant (APCERT) Program - Base Saskatoon Campus

# Program Dashboard: Medical Laboratory Technology (DIP) Program - Base Saskatoon Campus

# Program Dashboard: Medical Radiologic Technology (DIP) Program - Base Saskatoon Campus

# Program Dashboard: Pharmacy Technician (CERT) Program - Base Saskatoon Campus

# Program Dashboard: Primary Care Paramedic (CERT) Program - Base Regina Campus

# Program Dashboard: Primary Care Paramedic (CERT) Program - Base Saskatoon Campus

# Program Dashboard: Therapeutic Recreation (DIP) Program - Base Saskatoon Campus