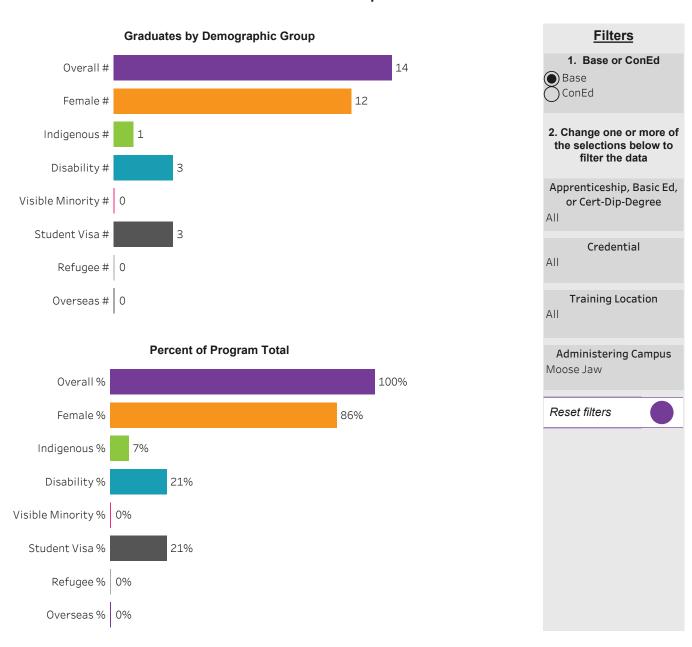

## **Filters** 1. Base or ConEd Base 2. Change one or more of the selections below to filter the data Apprenticeship, Basic Ed, or Cert-Dip-Degree All Credential All **Training Location** All Administering Campus Moose Jaw Reset filters