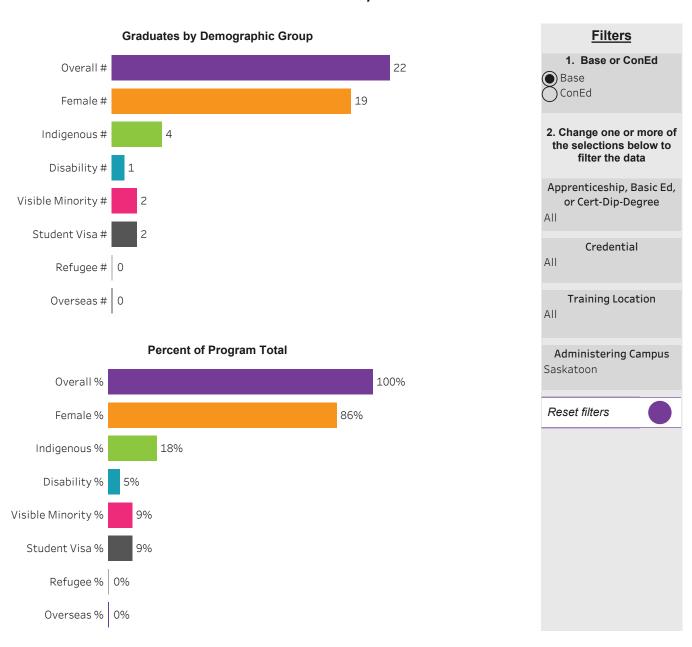

#### Program Dashboard: Continuing Care Assistant (CERT) Program - Base *Prince Albert Campus*