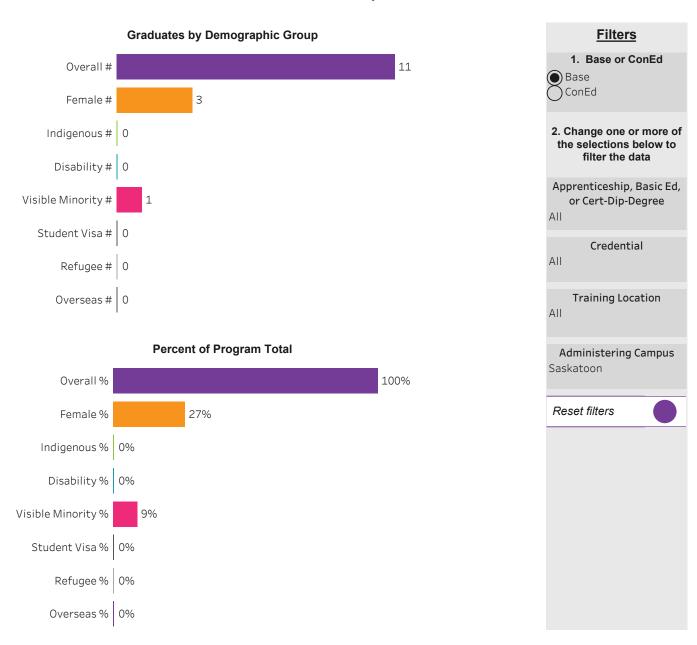

# Program Dashboard: Industrial Mechanics (APCERT) Program - ConEd Saskatoon Campus