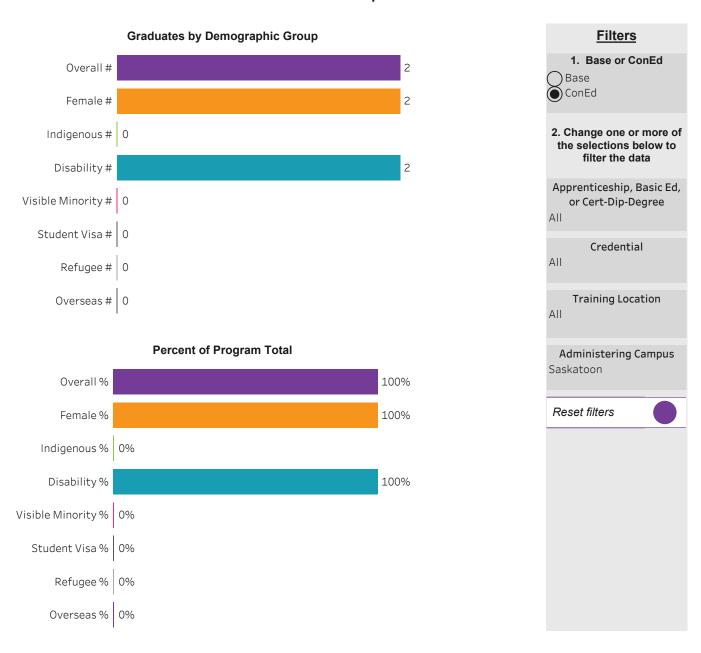

## Program Dashboard: Veterinary Technology (DIP) Program - Base Saskatoon Campus