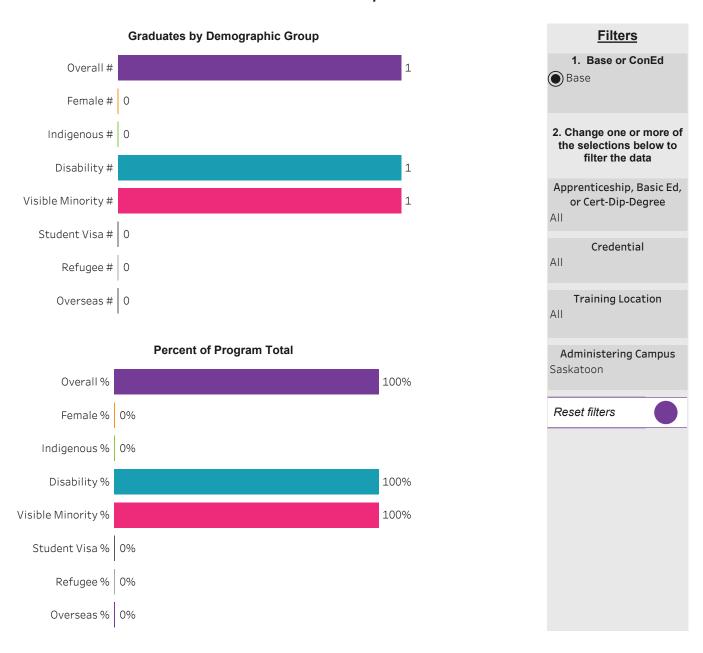

#### Program Dashboard: Business Accountancy (DIPC) Program - Base Moose Jaw Campus