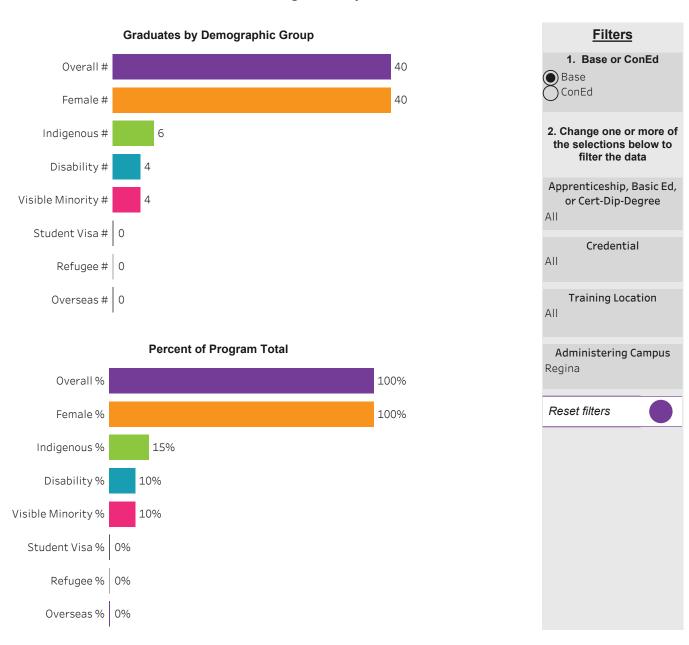

e selections below to filter the data Apprenticeship, Basic Ed, or Cert-Dip-Degree All Credential All **Training Location** All Administering Campus Reset filters



### Program Dashboard: Diabetes Education/ProfessionI (ACERT) Program - Base Regina Campus





### Program Dashboard: Diabetes Education/Providers (APCERT) Program - Base Regina Campus





### Program Dashboard: International Educated Nurses (APCERT) Program - Base Regina Campus





### Program Dashboard: Perioperative Nursing/LPN (ACERT) Program - Base Regina Campus





### Program Dashboard: Perioperative Nursing/RN (ACERT) Program - Base Regina Campus





#### Program Dashboard: Practical Nursing (DIP) Program - Base Prince Albert Campus





### Program Dashboard: Practical Nursing (DIP) Program - Base Regina Campus





### Program Dashboard: Practical Nursing (DIP) Program - Base Saskatoon Campus







### Program Dashboard: Psychiatric Nursing (BACH) Program - Base Regina Campus





### Program Dashboard: Psychiatric Nursing (DIP) Program - Base Regina Campus







Click to return to Summary Dashboard

Clear selection

1





### Program Dashboard: Critical Care Nursing (ACERT) Program - ConEd Regina Campus





### Program Dashboard: Emergency Nursing (ACERT) Program - ConEd Regina Campus





### Program Dashboard: International Educated Nurses (APCERT) Program - ConEd Regina Campus





### Program Dashboard: Medical Device Reprocess Tech (APCERT) Program - ConEd Regina Campus





### Program Dashboard: Perioperative Nursing/LPN (ACERT) Program - ConEd Regina Campus





### Program Dashboard