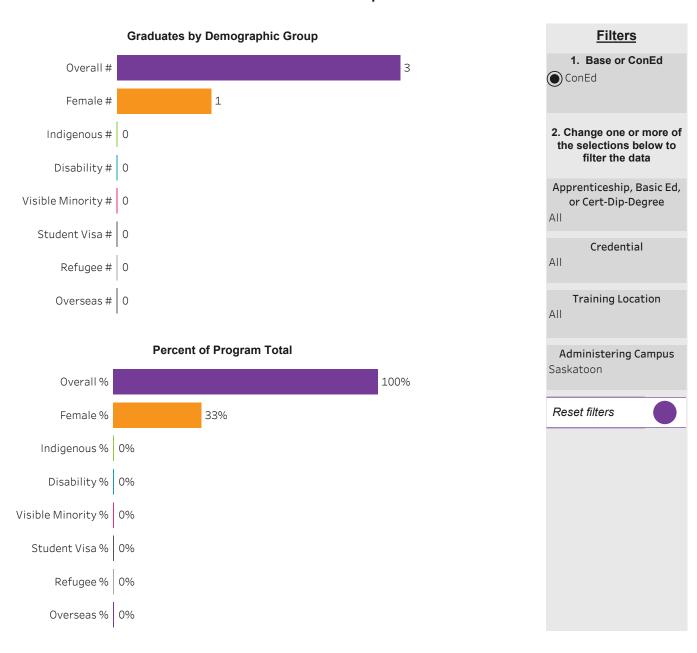

## Program Dashboard: Applied Project Management (APCERT) Program - ConEd Regina Campus