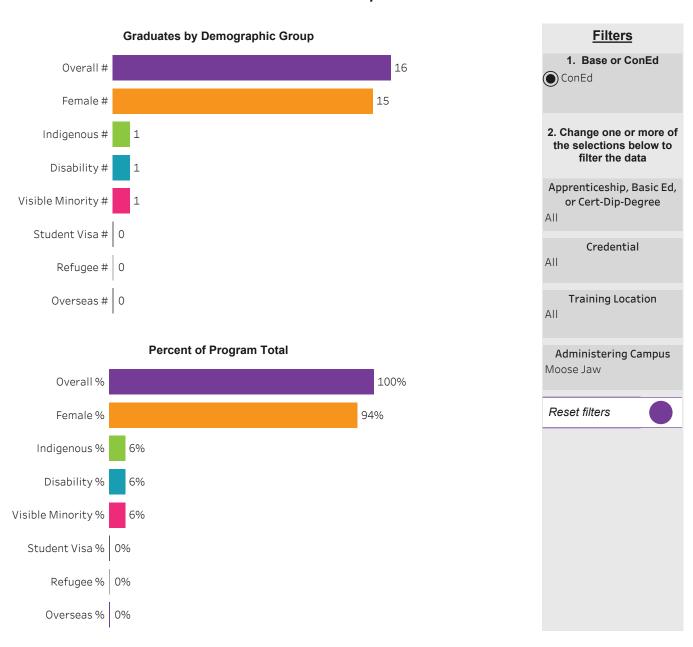

rogram - Base Regina Campus



## School Dashboard: School of Business All Campus







#### Program Dashboard: Accounting Certificate Program (CERT) Program - ConEd Moose Jaw Campus





## Program Dashboard: Applied Project Management (APCERT) Program - ConEd Regina Campus





#### Program Dashboard: Business (CERT) Program - ConEd Moose Jaw Campus





## Program Dashboard: Business (CERT) Program - ConEd Saskatoon Campus







#### Program Dashboard: Business Accountancy (DIP) Program - ConEd Moose Jaw Campus





#### Program Dashboard: Business Human Resources (DIP) Program - ConEd Moose Jaw Campus





#### Program Dashboard: Business Management (DIP) Program - ConEd Moose Jaw Campus





#### Program Dashboard: Human Resources Management (CERT) Program - ConEd Moose Jaw Campus





### Program Dashboard: Office Administration (CERT) Program - ConEd Moose Jaw Campus





### Program Dashboard: Office Administration (CERT) Program - ConEd *Prince Albert Campus*





# Program Dashboard: Office Administration (CERT) Program - ConEd Regina Campus



# **School of Construction**

# **School Dashboard: School of Construction**





Click to return to Summary Dashboard Clear selection

> **Filters** 1. Choose Base or ConEd Base ConEd 2. Change one or more of the selections below to filter the data Apprenticeship, Basic Ed, or Cert-Dip-Degree All Credential All **Training Location** All Administering Campus Reset filters



#### Program Dashboard: Architectural Technologies (DIPC) Program - Base Moose Jaw Campus





# Program Dashboard: Building Systems Technician (CERT