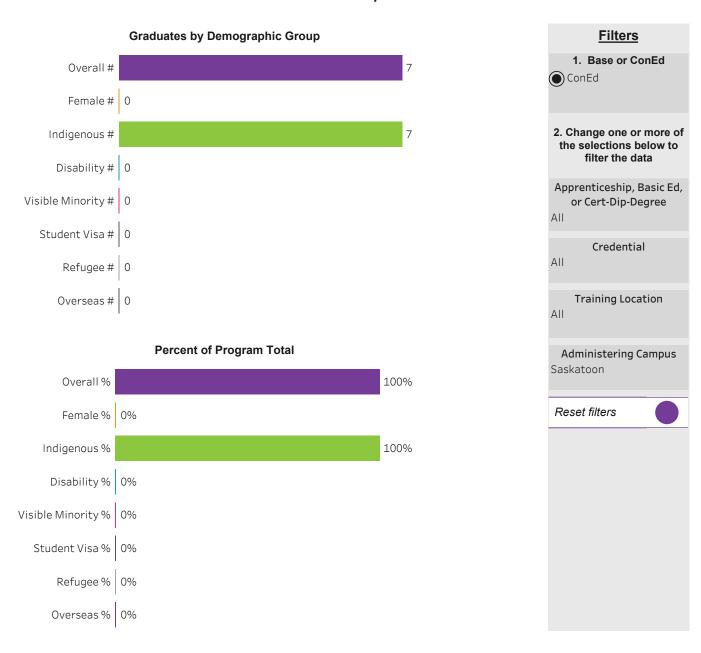

#### Program Dashboard: Faculty Certificate Program (ACERT) Program - Base Prince Albert Campus