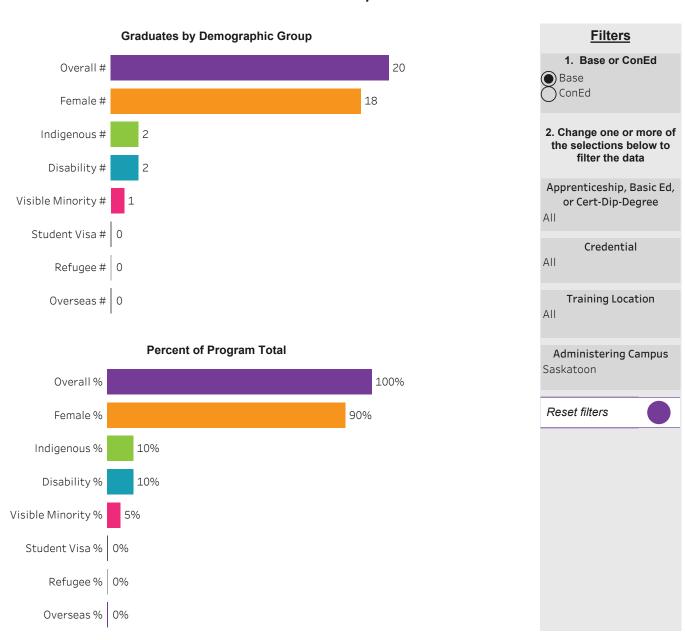

## Program Dashboard: BioScience Technology (DIP) Program - Base Saskatoon Campus