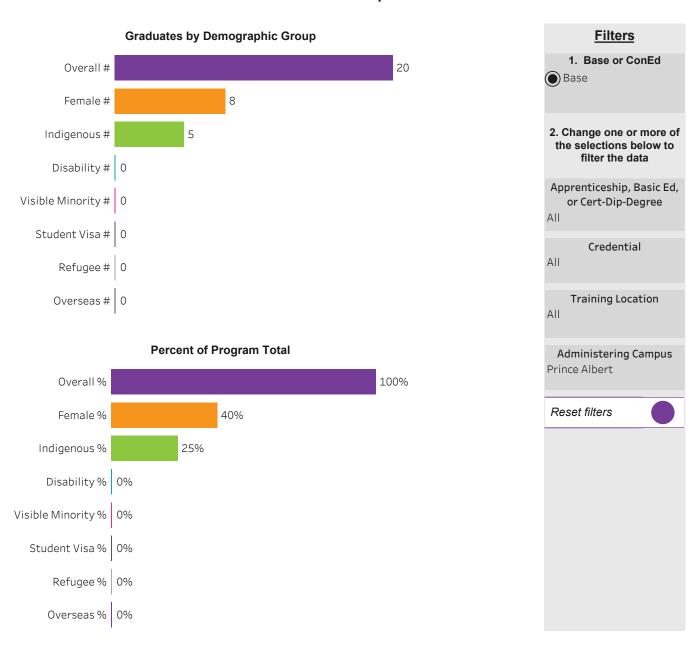

### Program Dashboard: Office Administration (CERT) Program - ConEd *Prince Albert Campus*