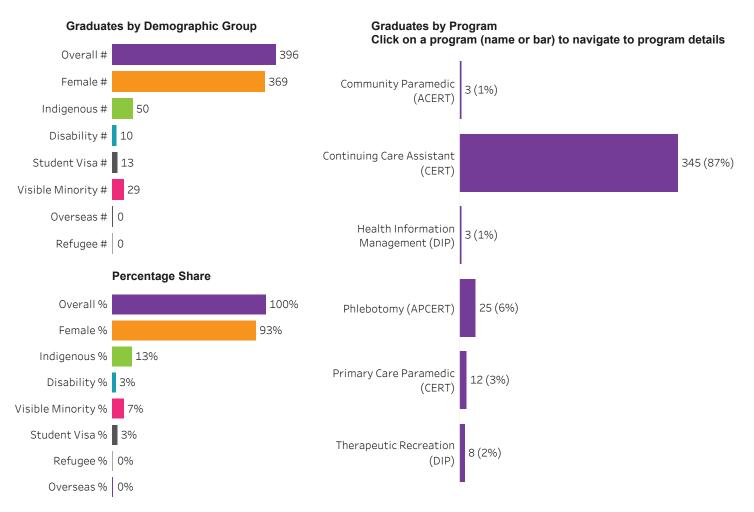

# School Dashboard: School of Health Sciences All Campus

**Filters** 1. Choose Base or ConEd Base ConEd 2. Change one or more of the selections below to filter the data Apprenticeship, Basic Ed, or Cert-Dip-Degree All Credential All **Training Location** All Administering Campus All Reset filters