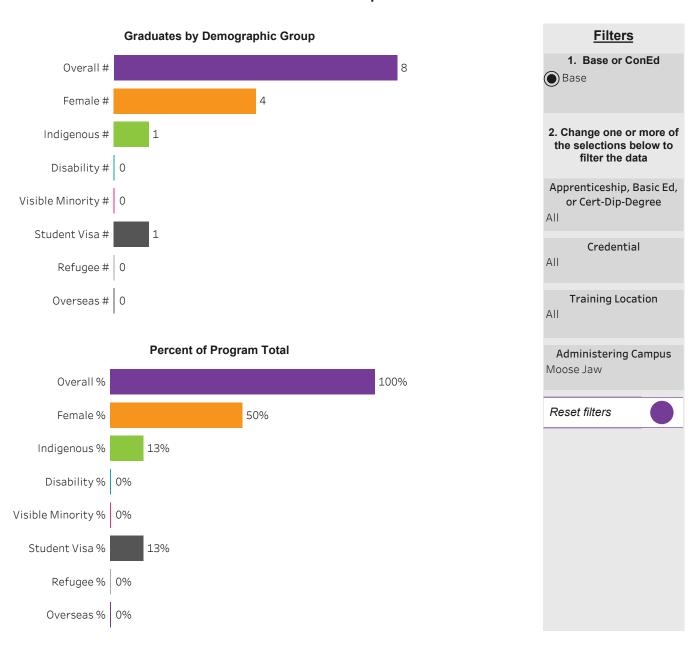

#### Program Dashboard: Business Human Resources (DIPC) Program - Base Moose Jaw Campus