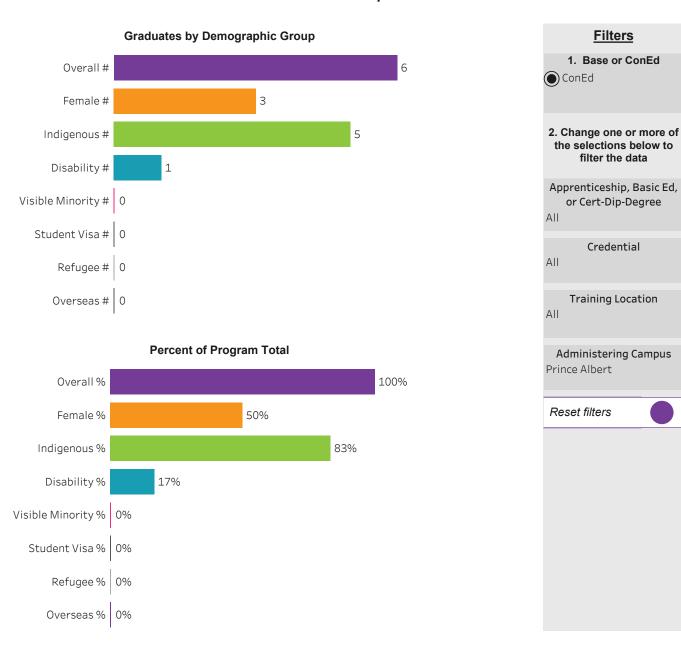

#### Program Dashboard: Early Childhood Education (CERT) Program - ConEd *Prince Albert Campus*