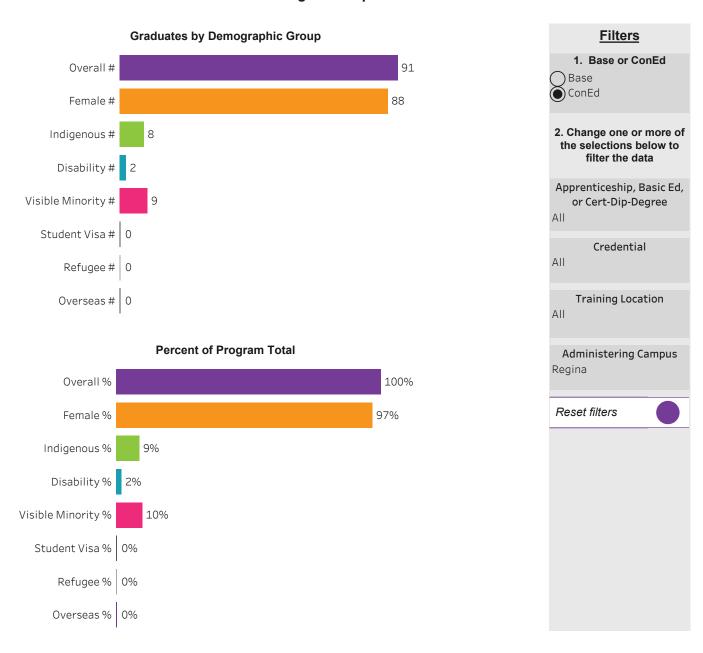

ogram Dashboard: Primary Care Paramedic (CERT) Program - Base Saskatoon Campus





# Program Dashboard: Therapeutic Recreation (DIP) Program - Base Saskatoon Campus



# School Dashboard: School of Health Sciences





Click to return to Summary Dashboard Clear selection

1. Choose Base or ConEd Base ConEd

**Filters** 

2. Change one or more of the selections below to filter the data

Apprenticeship, Basic Ed, or Cert-Dip-Degree All

Credential

All

**Training Location** All

Administering Campus All

Reset filters





# Program Dashboard: Community Paramedic (ACERT) Program - ConEd Saskatoon Campus





## Program Dashboard: Continuing Care Assistant (CERT) Program - ConEd *Prince Albert Campus*





# Program Dashboard: Continuing Care Assistant (CERT) Program - ConEd Regina Campus





# Program Dashboard: Continuing Care Assistant (CERT) Program - ConEd Saskatoon Campus





# Program Dashboard: Health Information Management (DIP) Program - ConEd Regina Campus





# Program Dashboard: Phlebotomy (APCERT) Program - ConEd Saskatoon Campus





# Program Dashboard: Primary Care Paramedic (CERT) Program - ConEd Regina Campus





# Program Dashboard: Therapeutic Recreation (DIP) Program - ConEd Saskatoon Campus



# School of Hospitality & Tourism

# School Dashboard: School of Hospitality & Tourism *All Campus*









# Program Dashboard: Culinary Arts (DIP) Program - Base Saskatoon Campus







# Program Dashboard: Food and Nutrition Management (DIP) Program - Base Saskatoon Campus





# Program Dashboard: Hotel & Restaurant Management (DIP) Program - Base Saskat