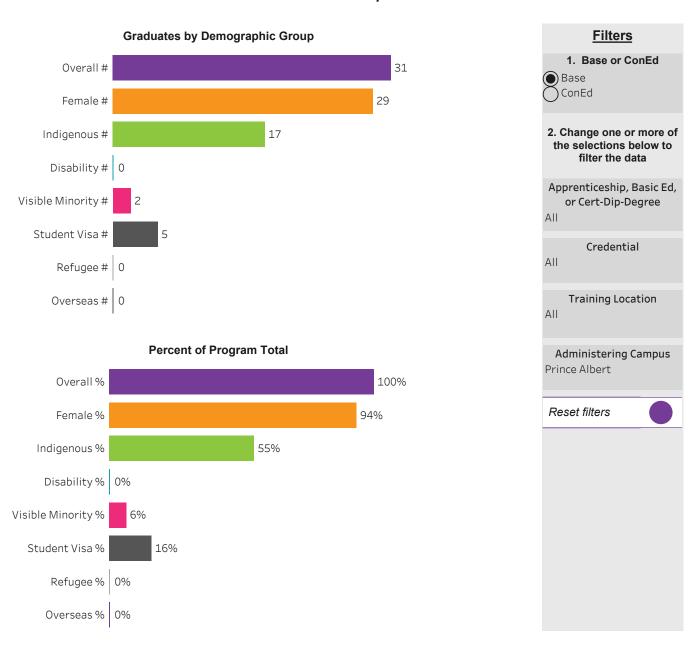

## Program Dashboard: Veterinary Technology (DIP) Program - Base Saskatoon Campus