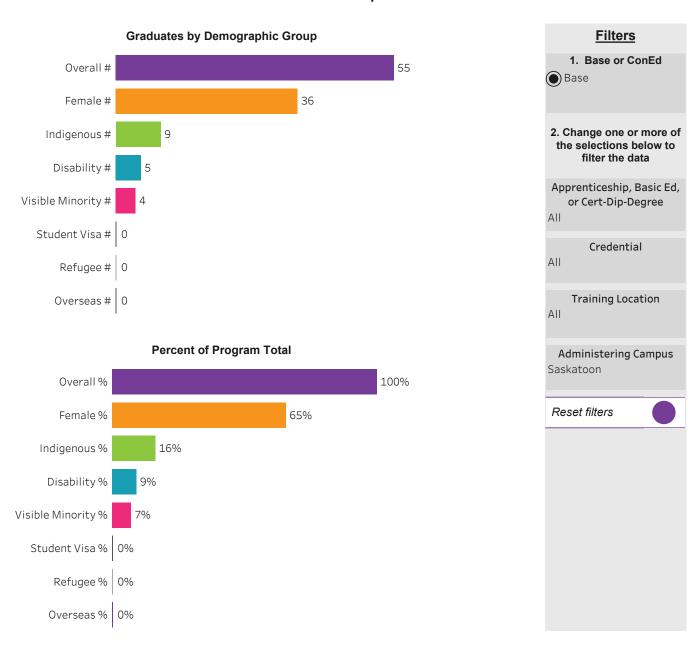

## School Dashboard: School of Animal & BioScience *All Campus*

**Filters** 

1. Choose Base or ConEd Base 2. Change one or more of the selections below to filter the data Apprenticeship, Basic Ed, or Cert-Dip-Degree All Credential All **Training Location** All Administering Campus All Reset filters