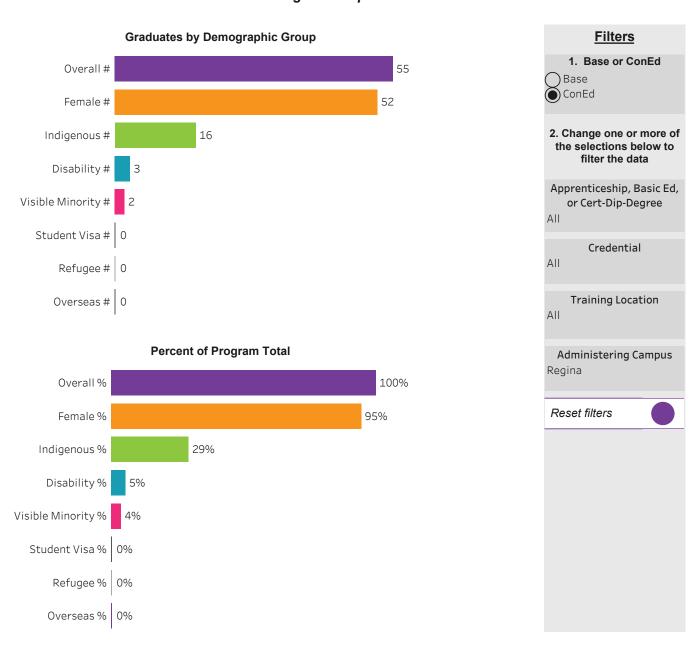

e Regina Campus







Click to return to Summary Dashboard

Clear selection

1





### Program Dashboard: Critical Care Nursing (ACERT) Program - ConEd Regina Campus





### Program Dashboard: Emergency Nursing (ACERT) Program - ConEd Regina Campus





### Program Dashboard: International Educated Nurses (APCERT) Program - ConEd Regina Campus





### Program Dashboard: Medical Device Reprocess Tech (APCERT) Program - ConEd Regina Campus





### Program Dashboard: Perioperative Nursing/LPN (ACERT) Program - ConEd Regina Campus





### Program Dashboard: Perioperative Nursing/RN (ACERT) Program - ConEd Regina Campus





#### Program Dashboard: Practical Nursing (DIP) Program - ConEd Prince Albert Campus





# Program Dashboard: Practical Nursing (DIP) Program - ConEd Regina Campus



# School of Transportation

### School Dashboard: School of Transportation All Campus



Parts Management

Technician (CERT)

Power Sports Equip.

Technician (CERT)

15 (9%)

21 (13%)

Disability %

Student Visa % 4%

Refugee % 0%

Overseas % 0%

Visible Minority %

11%

Click to return to Summary Dashboard

Clear selection

> **Filters** 1. Choose Base or ConEd Base ConEd 2. Change one or more of the selections below to filter the data Apprenticeship, Basic Ed, or Cert-Dip-Degree All Credential All **Training Location** All Administering Campus All Reset filters



# Program Dashboard: Agricultural Equipment Tech (CERT) Program - Base Saskatoon Campus





# Program Dashboard: Auto Body Technician (CERT) Program - Base Regina Campus





# Program Dashboard: Auto Body Technician (CERT)