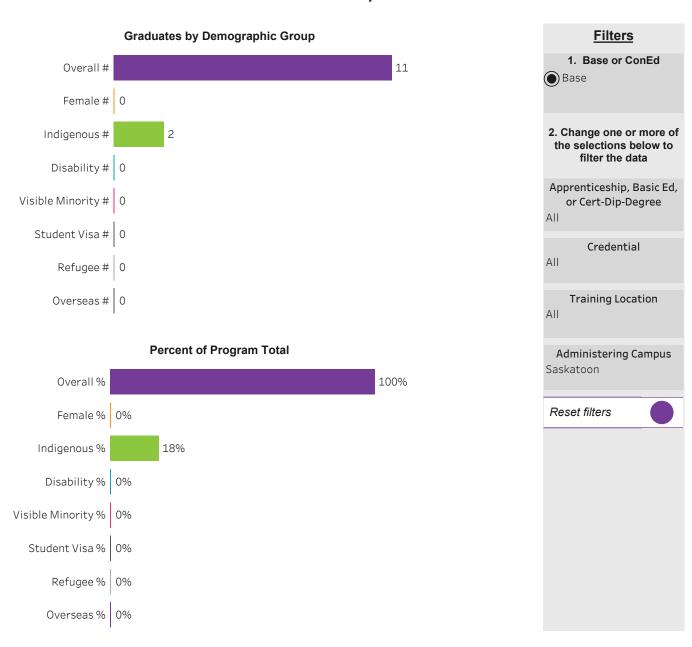

#### Program Dashboard: GIS for Resource Management (CERT) Program - Base *Prince Albert Campus*