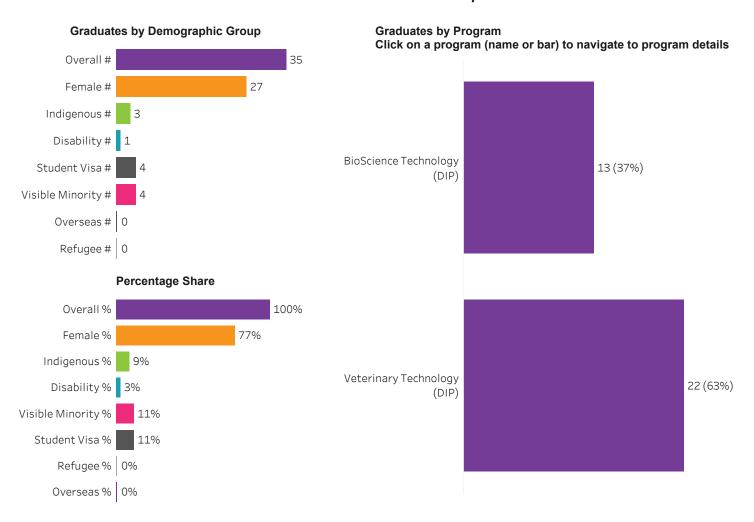

## School of Animal & BioScience

## School Dashboard: School of Animal & BioScience *All Campus*

**Filters** 

1. Choose Base or ConEd Base 2. Change one or more of the selections below to filter the data Apprenticeship, Basic Ed, or Cert-Dip-Degree All Credential All **Training Location** All Administering Campus All Reset filters

## Program Dashboard: BioScience Technology (DIP) Program - Base Saskatoon Campus

## Program Dashboard: Veterinary Technology (DIP) Program - Base Saskatoon Campus