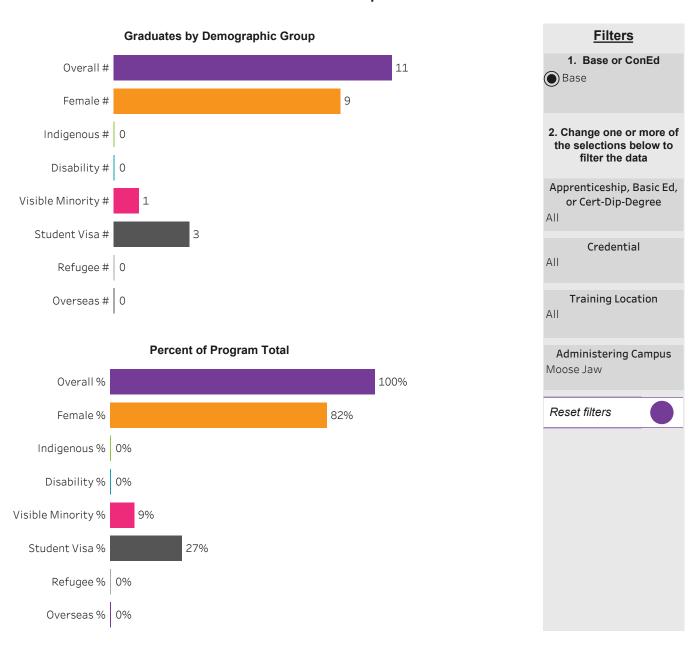

#### Program Dashboard: Business Administration (DIP) Program - Base Moose Jaw Campus