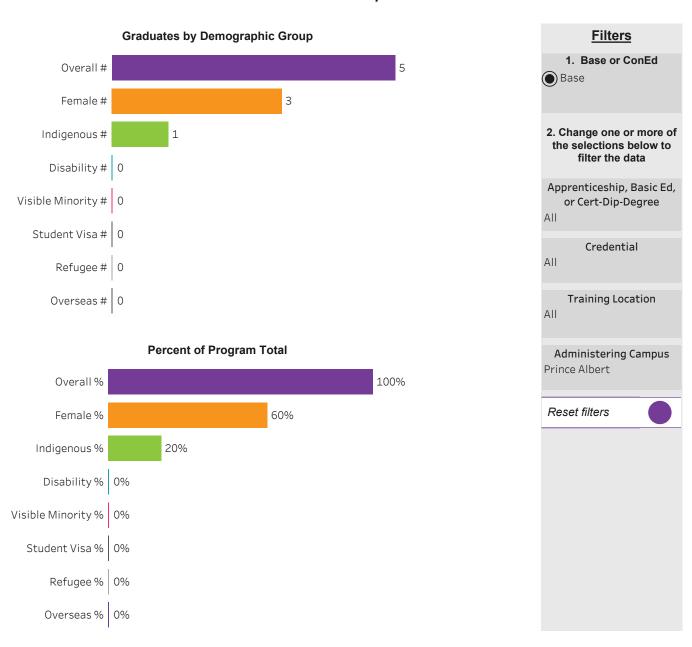

# Program Dashboard: Disability Support Worker (CERT) Program - Base Saskatoon Campus