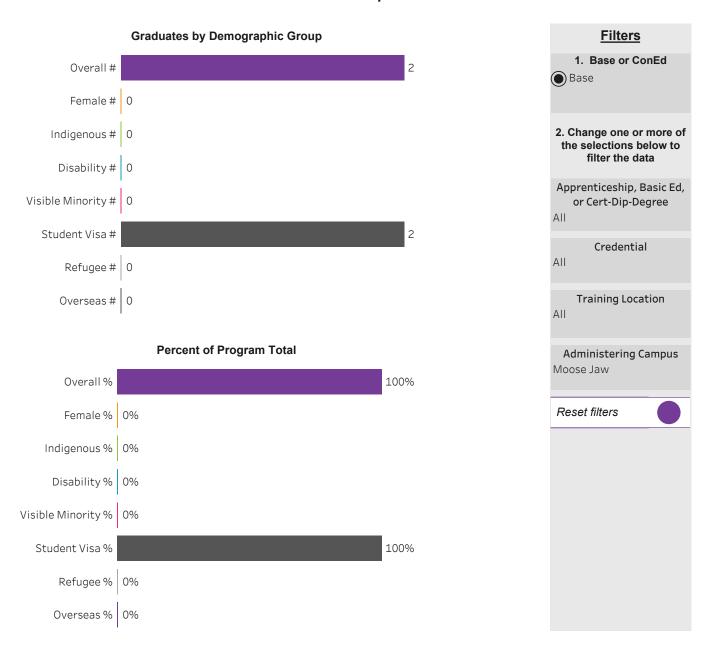

of Mining, Energy & Manufacturing

#### School Dashboard: School of Mining, Energy & Manufacturing All Campus







**Filters** 1. Choose Base or ConEd Base ConEd 2. Change one or more of the selections below to filter the data Apprenticeship, Basic Ed, or Cert-Dip-Degree All Credential All **Training Location** All Administering Campus Reset filters



# Program Dashboard: CAD/CAM Engineering Technology (DIP) Program - Base Saskatoon Campus





# Program Dashboard: Chemical Technology (DIP) Program - Base Saskatoon Campus





#### Program Dashboard: Computer Engineering (DIP) Program - Base Moose Jaw Campus





#### Program Dashboard: Computer Engineering (DIPC) Program - Base Moose Jaw Campus





#### Program Dashboard: Electrical Engineering (DIP) Program - Base Moose Jaw Campus





#### Program Dashboard: Electrical Engineering (DIPC) Program - Base Moose Jaw Campus





# Program Dashboard: Electronic Systems Engineering (DIP) Program - Base Saskatoon Campus





# Program Dashboard: Electronics Technician (CERT) Program - Base Saskatoon Campus





#### Program Dashboard: Engineering Design/Draft Tech (DIPC) Program - Base Moose Jaw Campus





# Program Dashboard: Fabricator - Welder (CERT) Program - Base Saskatoon Campus





#### Program Dashboard: Geomatics/Surveying Eng. Tech. (DIPC) Program - Base Moose Jaw Campus





#### Program Dashboard: Industrial Mechanics (CERT) Program - Base *Prince Albert Campus*





# Program Dashboard: Industrial Mechanics (CERT) Program - Base Saskatoon Campus





#### Program Dashboard: Instrumentation Engineering (DIPC)