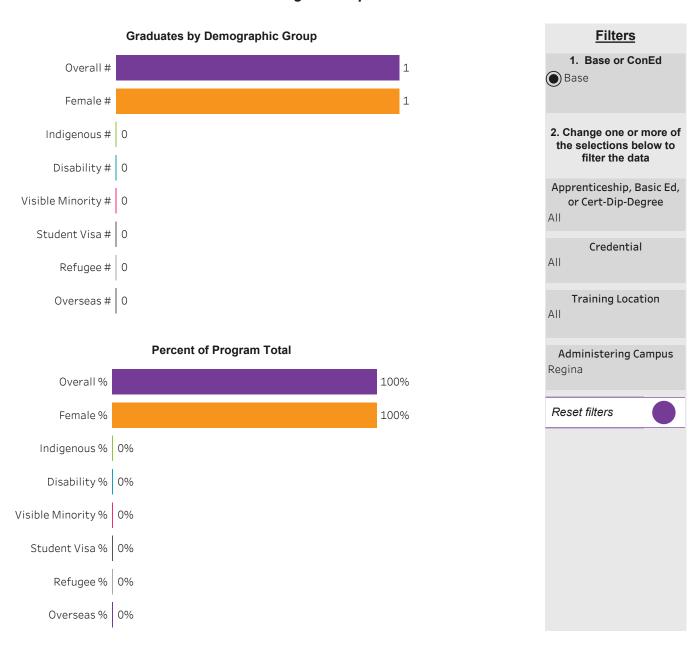

### Program Dashboard: Perioperative Nursing/LPN (ACERT) Program - Base Regina Campus