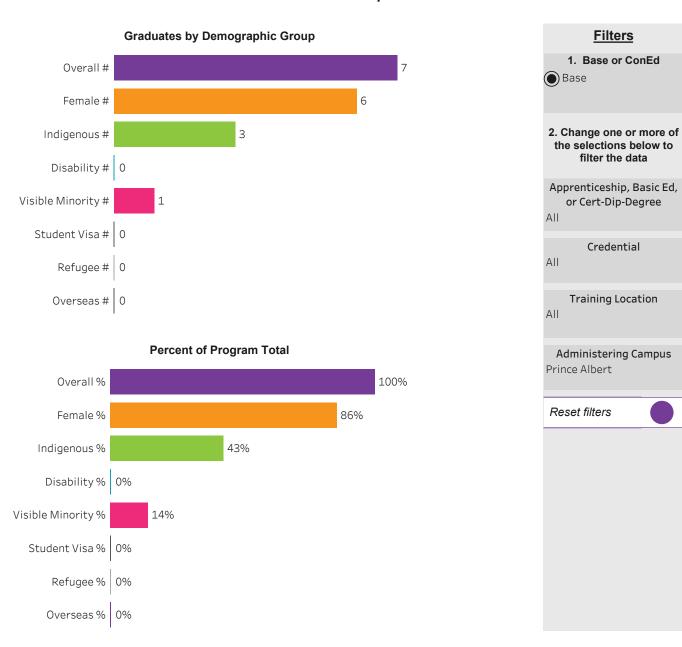

#### Program Dashboard: Addictions Counselling (DIP) Program - Base *Prince Albert Campus*