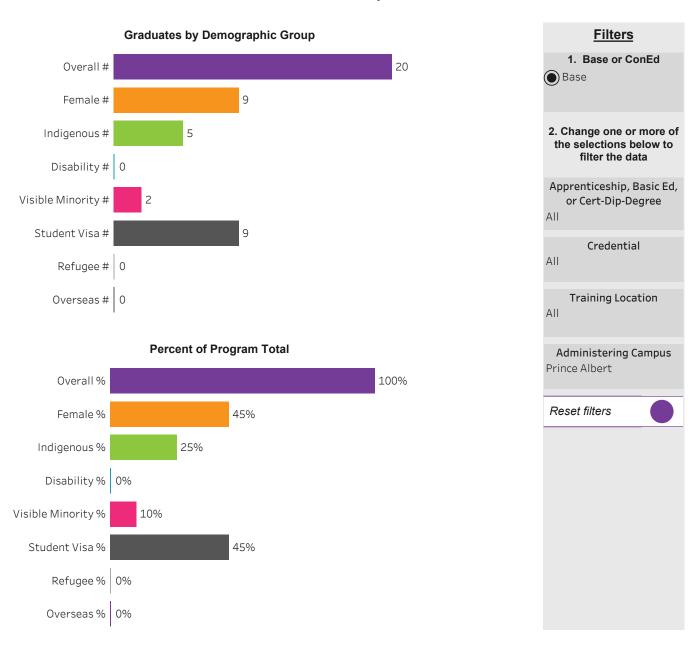

s below to filter the data Apprenticeship, Basic Ed, or Cert-Dip-Degree All Credential All **Training Location** All Administering Campus All Reset filters



## Program Dashboard: BioScience Technology (DIP) Program - Base Saskatoon Campus





## Program Dashboard: Veterinary Technology (DIP) Program - Base Saskatoon Campus



# **School of Business**

#### School Dashboard: School of Business All Campus



Business Marketing (DIP) 1 (0%)

(CERT)

8 (2%)

Business Marketing (DIPC)

Office Administration

Visible Minority %

Student Visa %

Refugee % 0%

Overseas % 4%

Click to return to Summary Dashboard Clear selection



107 (29%)



#### Program Dashboard: Business (CERT) Program - Base Moose Jaw Campus





#### Program Dashboard: Business (CERT) Program - Base Prince Albert Campus





## Program Dashboard: Business (CERT) Program - Base Saskatoon Campus







#### Program Dashboard: Business (DIP) Program - Base Moose Jaw Campus



## **Filters** 1. Base or ConEd Base 2. Change one or more of the selections below to filter the data Apprenticeship, Basic Ed, or Cert-Dip-Degree All Credential All **Training Location** All Administering Campus Moose Jaw Reset filters



#### Program Dashboard: Business (DIPC) Program - Base Moose Jaw Campus





#### Program Dashboard: Business Accountancy (DIP) Program - Base Moose Jaw Campus





#### Program Dashboard: Business Accountancy (DIPC) Program - Base Moose Jaw Campus





#### Program Dashboard: Business Administration (DIP) Program - Base Moose Jaw Campus





#### Program Dashboard: Business Financial Services (DIP) Pr