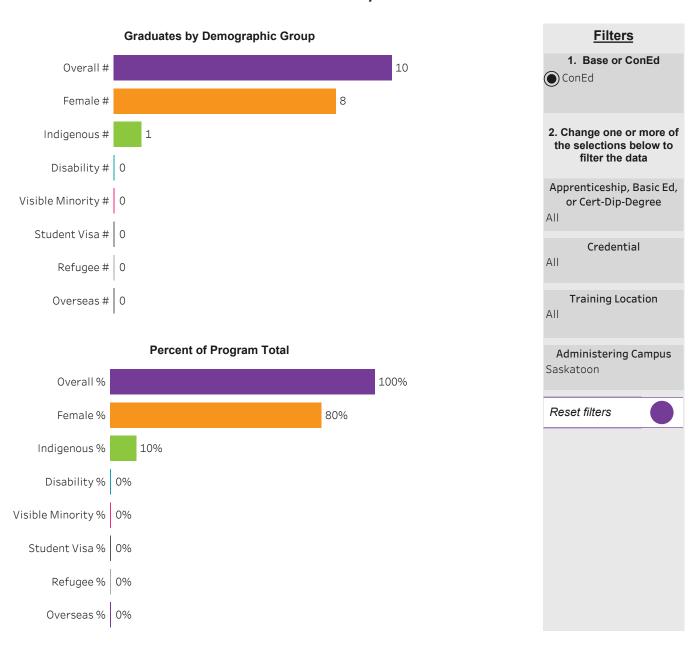

## Program Dashboard: BioScience Technology (DIP) Program - Base Saskatoon Campus