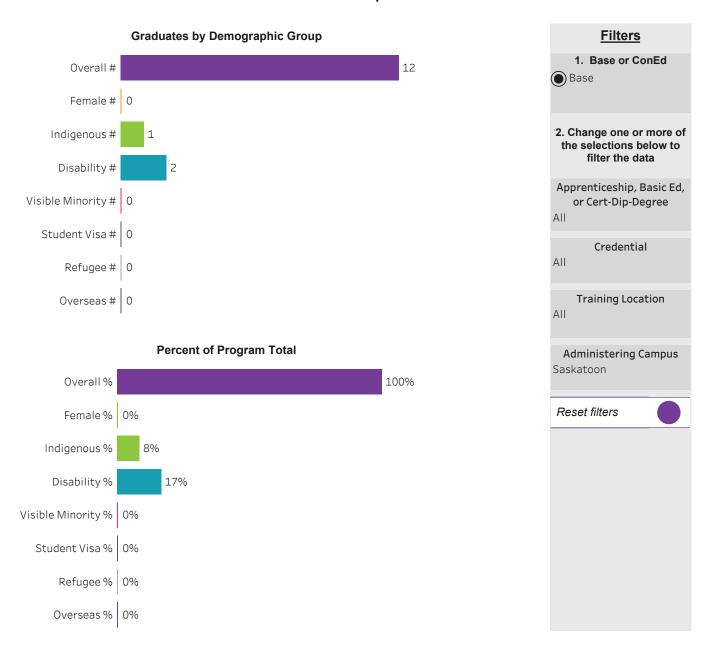

ogram Dashboard: Chemical Technology (DIP) Program - Base Saskatoon Campus





#### Program Dashboard: Computer Engineering (DIP) Program - Base Moose Jaw Campus





#### Program Dashboard: Computer Engineering (DIPC) Program - Base Moose Jaw Campus





#### Program Dashboard: Electrical Engineering (DIP) Program - Base Moose Jaw Campus





#### Program Dashboard: Electrical Engineering (DIPC) Program - Base Moose Jaw Campus





# Program Dashboard: Electronic Systems Engineering (DIP) Program - Base Saskatoon Campus





# Program Dashboard: Electronics Technician (CERT) Program - Base Saskatoon Campus





#### Program Dashboard: Engineering Design/Draft Tech (DIPC) Program - Base Moose Jaw Campus





# Program Dashboard: Fabricator - Welder (CERT) Program - Base Saskatoon Campus





#### Program Dashboard: Geomatics/Surveying Eng. Tech. (DIPC) Program - Base Moose Jaw Campus





#### Program Dashboard: Industrial Mechanics (CERT) Program - Base *Prince Albert Campus*





# Program Dashboard: Industrial Mechanics (CERT) Program - Base Saskatoon Campus





#### Program Dashboard: Instrumentation Engineering (DIPC) Program - Base Moose Jaw Campus





# Program Dashboard: Machinist (CERT) Program - Base Regina Campus





# Program Dashboard: Machinist (CERT) Program - Base Saskatoon Campus





# Program Dashboard: Mechanical Engineering (DIP) Program - Base Saskatoon Campus





# Program Dashboard: Mining Engineering Technology (DIP) Program - Base Saskatoon Campus





# Program Dashboard: Power Engineering (DIP) Program - Base Saskatoon Campus





#### Progr