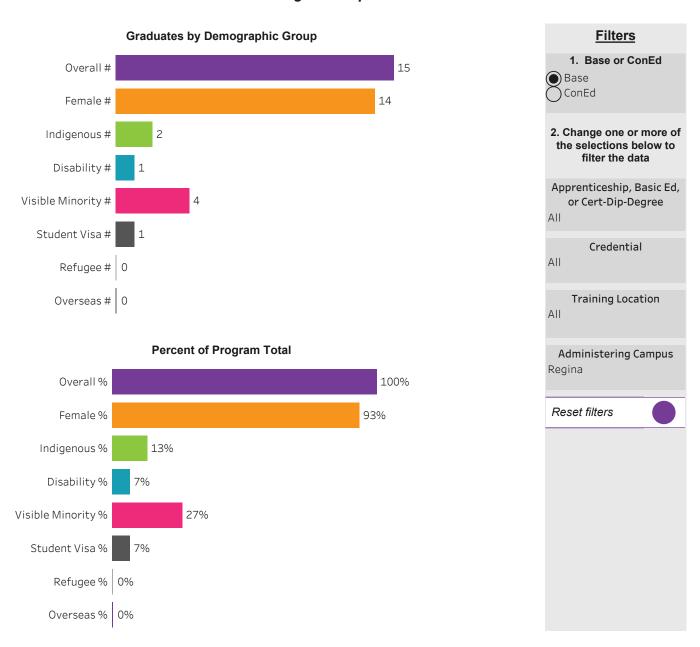

## Program Dashboard: BioScience Technology (DIP) Program - Base Saskatoon Campus