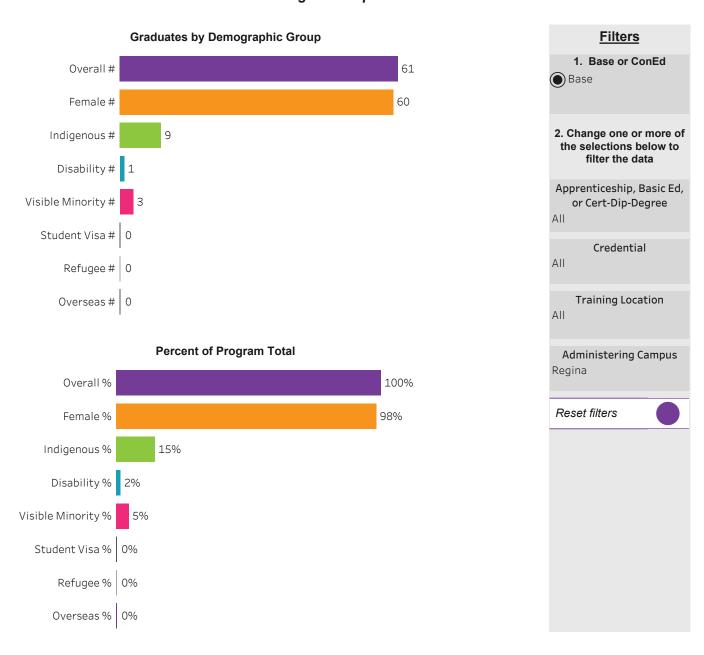

#### Program Dashboard: Addictions Counselling (DIP) Program - Base *Prince Albert Campus*





# Program Dashboard: Advanced Care Paramedic (DIP) Program - Base Regina Campus





# Program Dashboard: Advanced Care Paramedic (DIP) Program - Base Saskatoon Campus





# Program Dashboard: Combined Lab/XRay Technology (DIP) Program - Base Saskatoon Campus





#### Program Dashboard: Continuing Care Assistant (CERT) Program - Base *Prince Albert Campus*





# Program Dashboard: Continuing Care Assistant (CERT) Program - Base Regina Campus





# Program Dashboard: Continuing Care Assistant (CERT) Program - Base Saskatoon Campus





# Program Dashboard: Cytotechnology (DIP) Program - Base Saskatoon Campus







# Program Dashboard: Dental Assisting (CERT) Program - Base Regina Campus





# Program Dashboard: Dental Hygiene (DIP) Program - Base Regina Campus





# Program Dashboard: Health Information Management (DIP) Program - Base Regina Campus





# Program Dashboard: Medical Laboratory Assistant (APCERT) Program - Base Saskatoon Campus





# Program Dashboard: Medical Laboratory Technology (DIP) Program - Base Saskatoon Campus





# Program Dashboard: Medical Radiologic Technology (DIP) Program - Base Saskatoon Campus





# Program Dashboard: Pharmacy Technician (CERT) Program - Base Saskatoon Campus





# Program Dashboard: Primary Care Paramedic (CERT) Program - Base Regina Campus





# Program Dashboard: Primary Care Paramedic (CERT) Program - Base Saskatoon Campus





# Program Dashboard: Therapeutic Recreation (DIP) Program - Base Saskatoon Campus



#