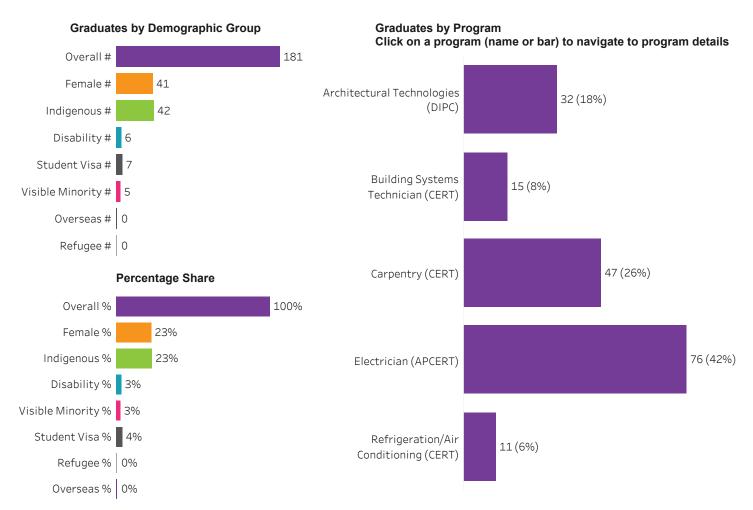

# **School of Business**

# **School of Construction**

# **School Dashboard: School of Construction**

Click to return to Summary Dashboard Clear selection

> **Filters** 1. Choose Base or ConEd Base ConEd 2. Change one or more of the selections below to filter the data Apprenticeship, Basic Ed, or Cert-Dip-Degree All Credential All **Training Location** All Administering Campus Reset filters