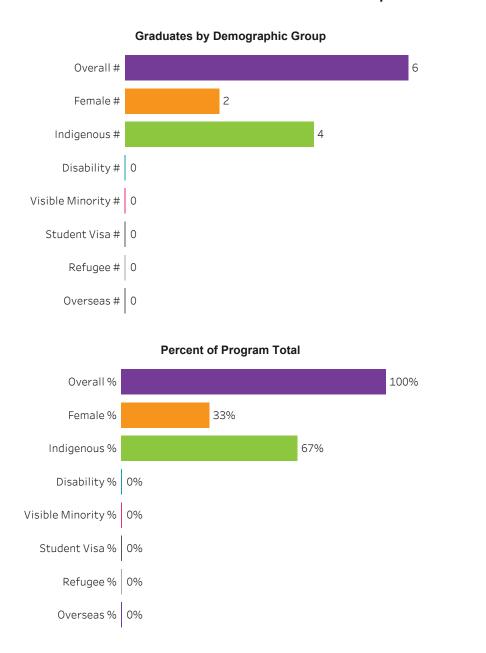

pus





# Program Dashboard: Welding (CERT) Program - Base Saskatoon Campus



# School Dashboard: School of Mining, Energy & Manufacturing All Campus



**Filters** 







# Program Dashboard: Industrial Mechanics (APCERT) Program - ConEd Saskatoon Campus





# Program Dashboard: Power Engineering (CERT) Program - ConEd Saskatoon Campus





# Program Dashboard: Welding (APCERT) Program - ConEd Regina Campus





# Program Dashboard: Welding (APCERT) Program - ConEd Saskatoon Campus





### Program Dashboard: Welding (CERT) Program - ConEd Moose Jaw Campus





### Program Dashboard: Welding (CERT) Program - ConEd Prince Albert Campus





### Program Dashboard: Welding (CERT) Program - ConEd Regina Campus







### Program Dashboard: Welding (CERT) Program - ConEd Saskatoon Campus





# School of Natural Resources & Built Environment

### School Dashboard: School of Natural Resources & Built Environment All Campus



**Filters** 



1. Choose Base or ConEd Base ConEd 2. Change one or more of the selections below to filter the data Apprenticeship, Basic Ed, or Cert-Dip-Degree All Credential All **Training Location** All Administering Campus Reset filters



#### Program Dashboard: Civil Engineering Technologies (DIPC) Program - Base Moose Jaw Campus





#### Program Dashboard: Civil Engineering Technology (DIPC) Program - Base Moose Jaw Campus





### Program Dashboard: Civil Technician (CERT) Program - Base Moose Jaw Campus





#### Program Dashboard: Environmental Engineering (DIPC) Program - Base Moose Jaw Campus





#### Program Dashboard: GIS for Resource Ma