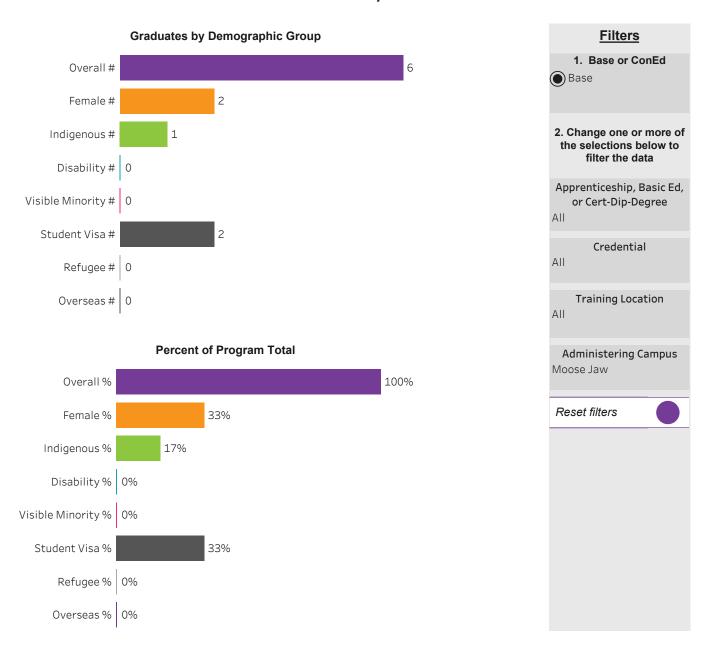

#### Program Dashboard: GIS for Resource Management (CERT) Program - Base *Prince Albert Campus*