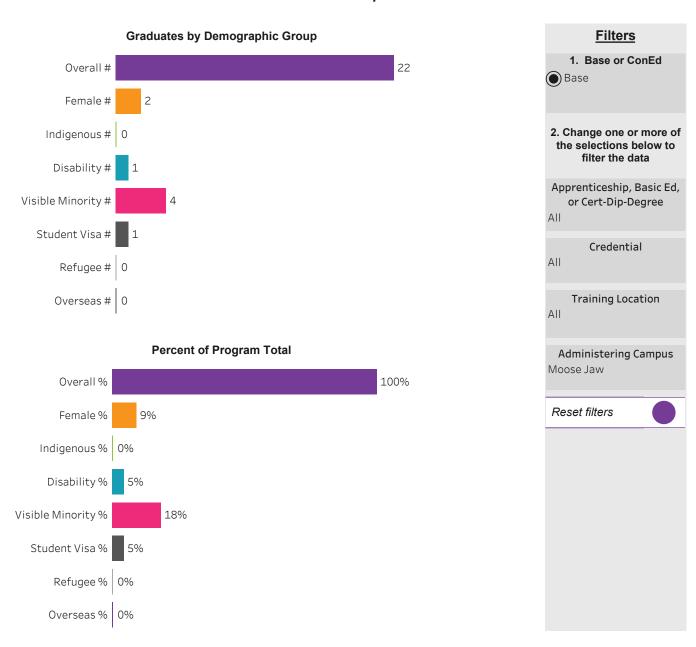

acturing All Campus







**Filters** 1. Choose Base or ConEd Base ConEd 2. Change one or more of the selections below to filter the data Apprenticeship, Basic Ed, or Cert-Dip-Degree All Credential All **Training Location** All Administering Campus Reset filters



# Program Dashboard: CAD/CAM Engineering Technology (DIP) Program - Base Saskatoon Campus





# Program Dashboard: Chemical Technology (DIP) Program - Base Saskatoon Campus





#### Program Dashboard: Computer Engineering (DIP) Program - Base Moose Jaw Campus





#### Program Dashboard: Computer Engineering (DIPC) Program - Base Moose Jaw Campus





#### Program Dashboard: Electrical Engineering (DIP) Program - Base Moose Jaw Campus





#### Program Dashboard: Electrical Engineering (DIPC) Program - Base Moose Jaw Campus





# Program Dashboard: Electronic Systems Engineering (DIP) Program - Base Saskatoon Campus





# Program Dashboard: Electronics Technician (CERT) Program - Base Saskatoon Campus





#### Program Dashboard: Engineering Design/Draft Tech (DIPC) Program - Base Moose Jaw Campus





# Program Dashboard: Fabricator - Welder (CERT) Program - Base Saskatoon Campus





#### Program Dashboard: Geomatics/Surveying Eng. Tech. (DIPC) Program - Base Moose Jaw Campus





#### Program Dashboard: Industrial Mechanics (CERT) Program - Base *Prince Albert Campus*





# Program Dashboard: Industrial Mechanics (CERT) Program - Base Saskatoon Campus





#### Program Dashboard: Instrumentation Engineering (DIPC) Program - Base Moose Jaw Campus





# Program Dashboard: Machinist (CERT) Program - Base R