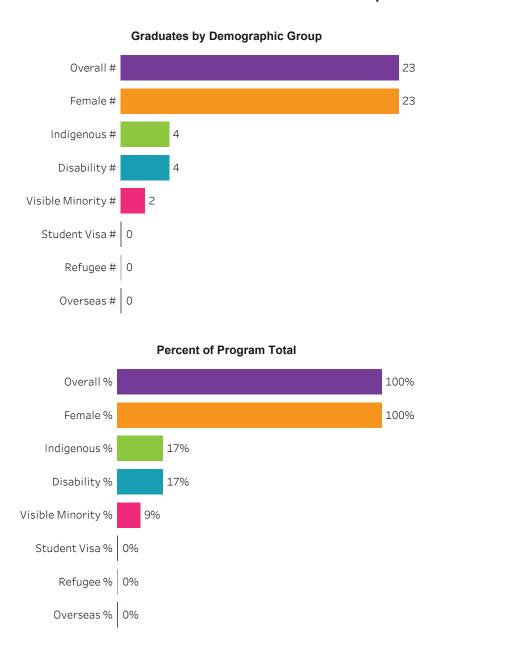

#### Program Dashboard: Office Administration (CERT) Program - Base Moose Jaw Campus