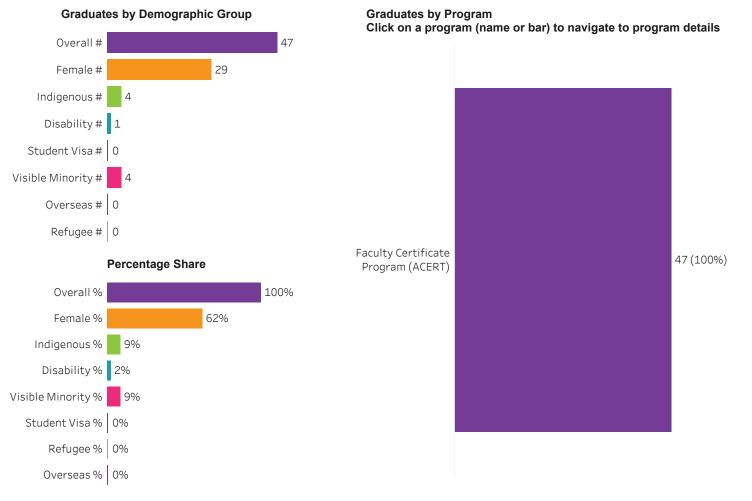

#### Program Dashboard: Faculty Certificate Program (ACERT) Program - Base Prince Albert Campus