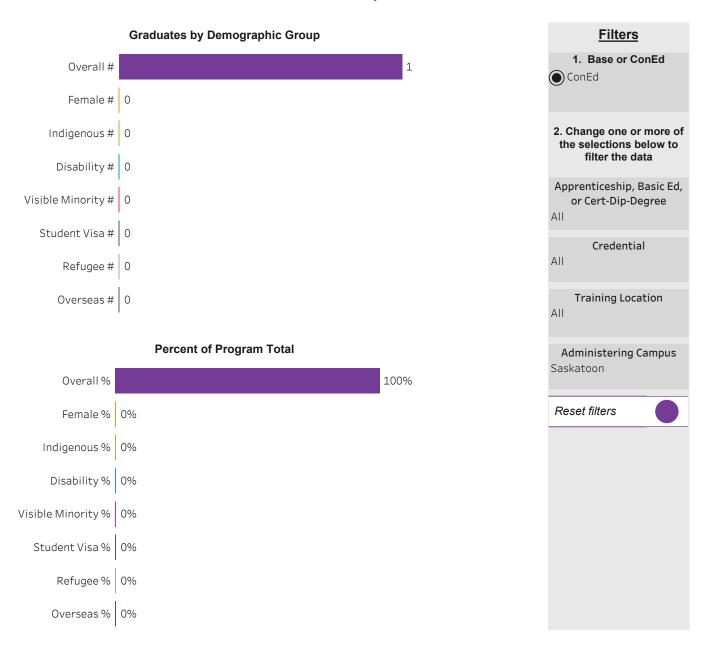

# Program Dashboard: Agricultural Machinery Tech (CERT) Program - ConEd Saskatoon Campus