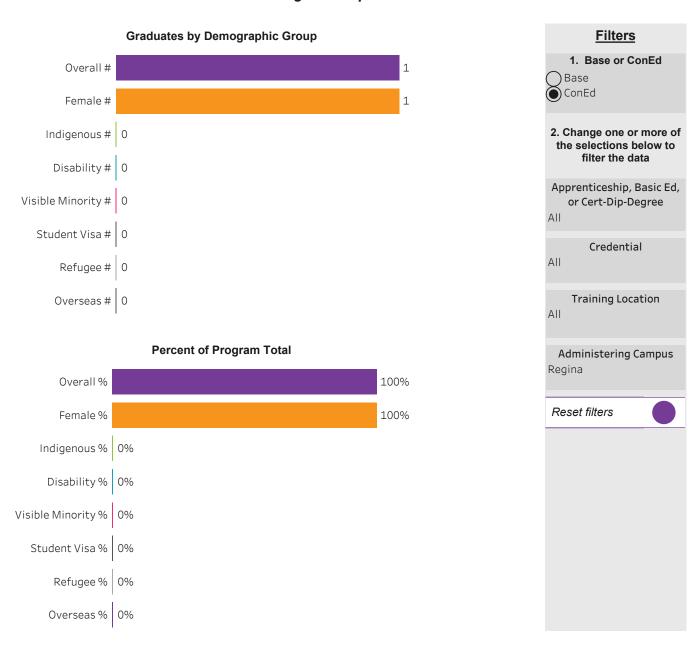

#### Program Dashboard: Office Administration (CERT) Program - Base *Prince Albert Campus*