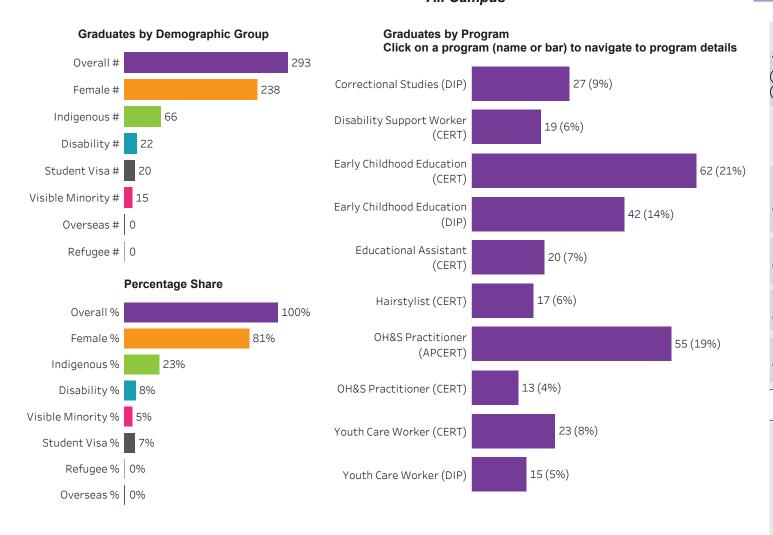

ERT) Program - Base Moose Jaw Campus





## Program Dashboard: Professional Cooking (CERT) Program - Base Prince Albert Campus







Click to return to Summary Dashboard

Clear selection







## Program Dashboard: Food and Beverage Service (APCERT) Program - ConEd *Prince Albert Campus*





## Program Dashboard: Food Service Cook (APCERT) Program - ConEd Moose Jaw Campus





## Program Dashboard: Food Service Cook (APCERT) Program - ConEd *Prince Albert Campus*





## Program Dashboard: Institutional Cooking (APCERT) Program - ConEd *Prince Albert Campus*





## Program Dashboard: Professional Cooking (CERT) Program - ConEd *Prince Albert Campus*





## 



# School of Human Services & Community Safety

# School Dashboard: School of Human Services & Community Safety All Campus









## Program Dashboard: Correctional Studies (DIP) Program - Base Prince Albert Campus





# Program Dashboard: Disability Support Worker (CERT) Program - Base Saskatoon Campus





## Program Dashboard: Early Childhood Education (CERT) Program - Base *Prince Albert Campus*





# Program Dashboard: Early Childhood Education (CERT) Program - Base Regina Campus





# Program Dashboard: Early Childhood Education (CERT) Program - Base Saskatoon Campus





# Program Dashboard: Early Childhood Education (DIP) Program - Base Regina Campus





# Program Dashboard: Early Childhood Education (DIP) Program - Base Saskatoon Campus





# Program Dashboard: Educational Assistant (CERT) Program - Base Saskatoon Campus





#### Program Dashboard: Hairstylist (CERT) Program - Base Prince Albert