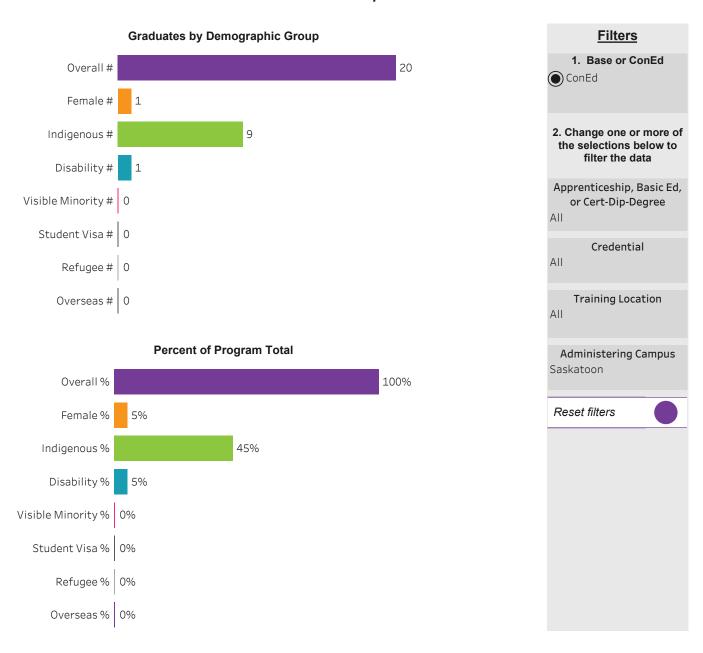

## Program Dashboard: Veterinary Technology (DIP) Program - Base Saskatoon Campus