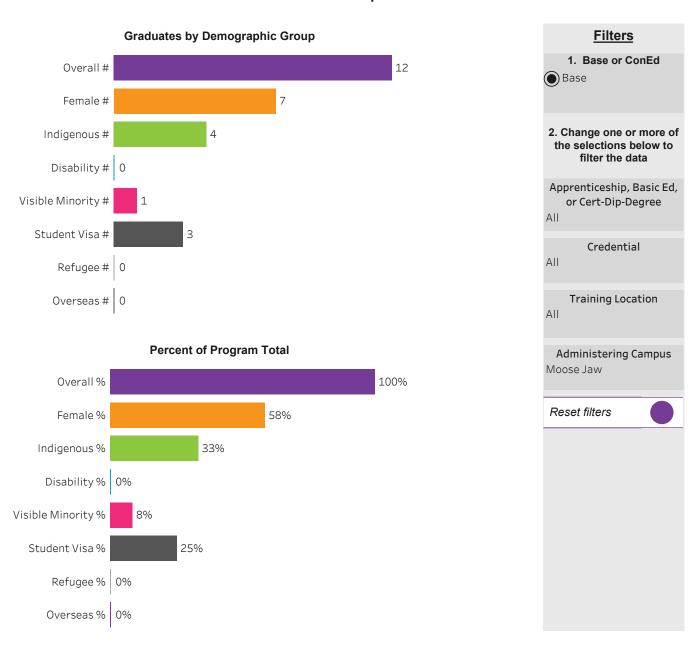

rogram Dashboard: Health Information Management (DIP) Program - ConEd Regina Campus





# Program Dashboard: Phlebotomy (APCERT) Program - ConEd Saskatoon Campus





# Program Dashboard: Primary Care Paramedic (CERT) Program - ConEd Regina Campus





# Program Dashboard: Therapeutic Recreation (DIP) Program - ConEd Saskatoon Campus



# School of Hospitality & Tourism

# School Dashboard: School of Hospitality & Tourism *All Campus*









# Program Dashboard: Culinary Arts (DIP) Program - Base Saskatoon Campus







# Program Dashboard: Food and Nutrition Management (DIP) Program - Base Saskatoon Campus





# Program Dashboard: Hotel & Restaurant Management (DIP) Program - Base Saskatoon Campus





## Program Dashboard: Professional Cooking (CERT) Program - Base Moose Jaw Campus





## Program Dashboard: Professional Cooking (CERT) Program - Base Prince Albert Campus







Click to return to Summary Dashboard

Clear selection







## Program Dashboard: Food and Beverage Service (APCERT) Program - ConEd *Prince Albert Campus*





## Program Dashboard: Food Service Cook (APCERT) Program - ConEd Moose Jaw Campus





## Program Dashboard: Food Service Cook (APCERT) Program - ConEd *Prince Albert Campus*





## Program Dashboard: Institutional Cooking (APCERT) Program - ConEd *Prince Albert Campus*





## Program Dashboard: Professional Cooking (CERT) Program - ConEd *Prince Albert Campus*





## 



# School of Human Services & Community Safety

# School Dashboard: School of Human Services & Community Safety All Campus









## Program Dashboard: Correction