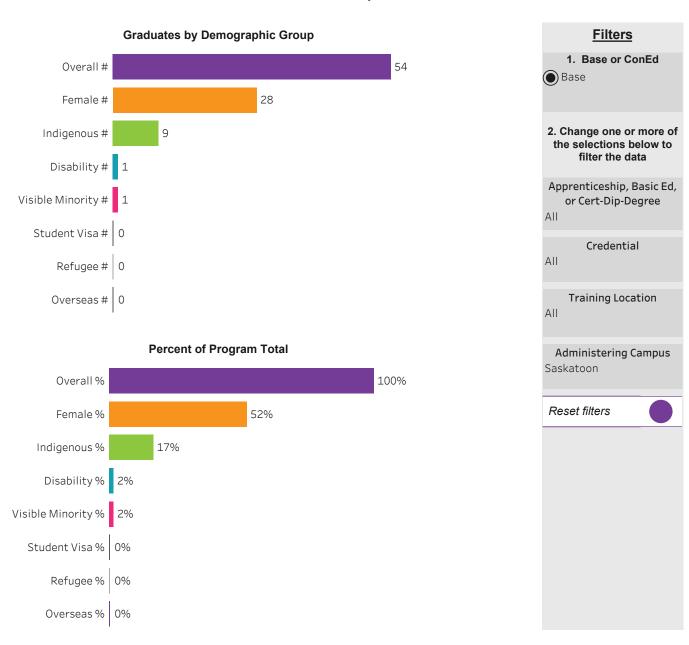

n Campus







# Program Dashboard: Dental Assisting (CERT) Program - Base Regina Campus





# Program Dashboard: Dental Hygiene (DIP) Program - Base Regina Campus





# Program Dashboard: Health Information Management (DIP) Program - Base Regina Campus





# Program Dashboard: Medical Laboratory Assistant (APCERT) Program - Base Saskatoon Campus





# Program Dashboard: Medical Laboratory Technology (DIP) Program - Base Saskatoon Campus





# Program Dashboard: Medical Radiologic Technology (DIP) Program - Base Saskatoon Campus





# Program Dashboard: Pharmacy Technician (CERT) Program - Base Saskatoon Campus





# Program Dashboard: Primary Care Paramedic (CERT) Program - Base Regina Campus





# Program Dashboard: Primary Care Paramedic (CERT) Program - Base Saskatoon Campus





# Program Dashboard: Therapeutic Recreation (DIP) Program - Base Saskatoon Campus



# School Dashboard: School of Health Sciences





Click to return to Summary Dashboard Clear selection

1. Choose Base or ConEd Base ConEd

**Filters** 

2. Change one or more of the selections below to filter the data

Apprenticeship, Basic Ed, or Cert-Dip-Degree All

Credential

All

**Training Location** All

Administering Campus All

Reset filters





# Program Dashboard: Community Paramedic (ACERT) Program - ConEd Saskatoon Campus





## Program Dashboard: Continuing Care Assistant (CERT) Program - ConEd *Prince Albert Campus*





# Program Dashboard: Continuing Care Assistant (CERT) Program - ConEd Regina Campus





# Program Dashboard: Continuing Care Assistant (CERT) Program - ConEd Saskat