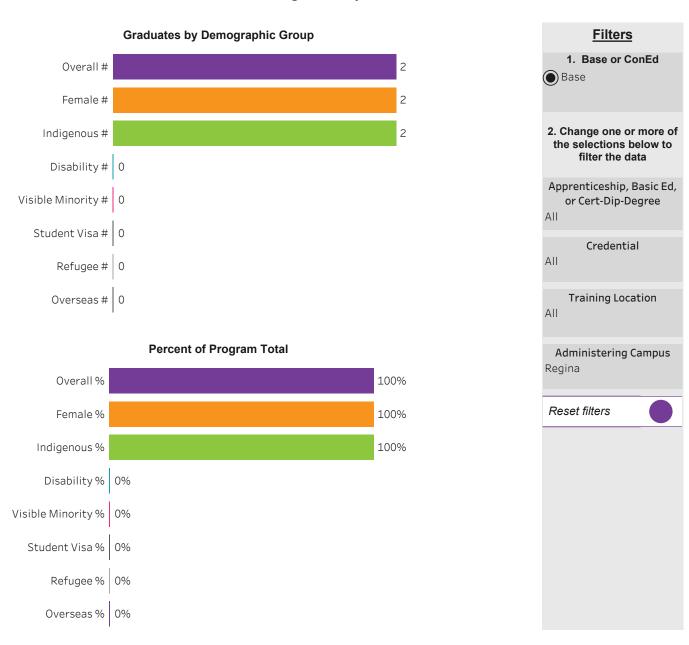

### Program Dashboard: Diabetes Education/ProfessionI (ACERT) Program - Base Regina Campus

### Program Dashboard: Diabetes Education/Providers (APCERT) Program - Base Regina Campus