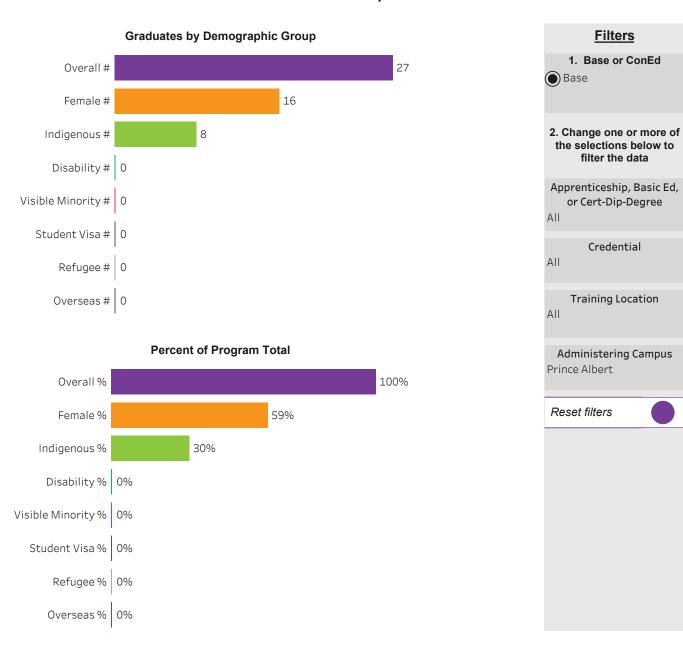

## Program Dashboard: Correctional Studies (DIP) Program - Base Prince Albert Campus