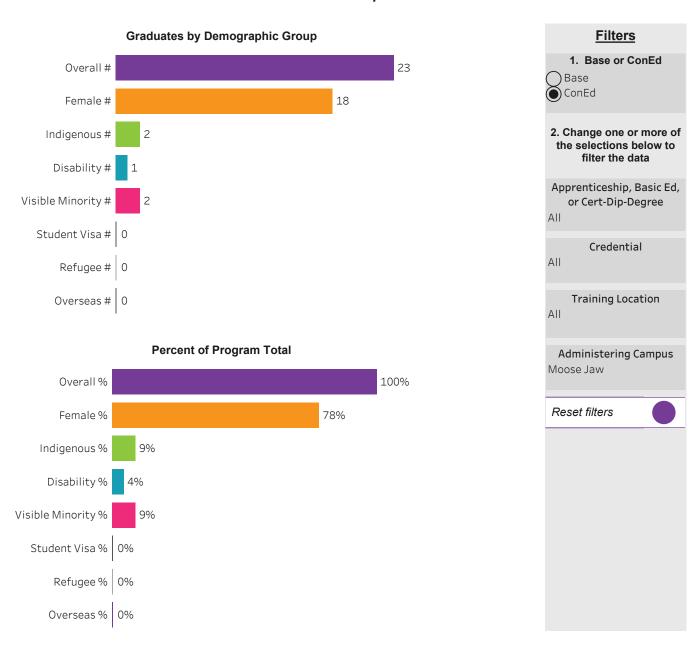

#### Program Dashboard: Accounting Certificate Program (CERT) Program - ConEd Moose Jaw Campus