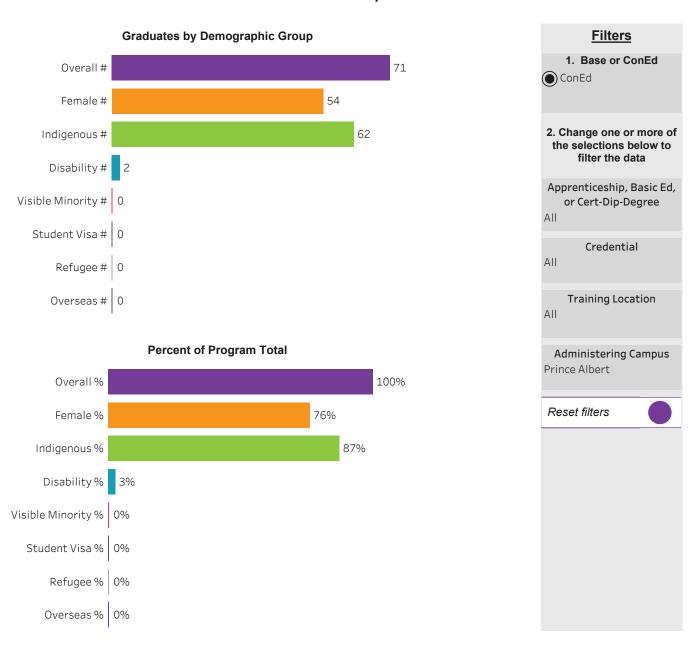

#### Program Dashboard: Office Administration (CERT) Program - Base *Prince Albert Campus*