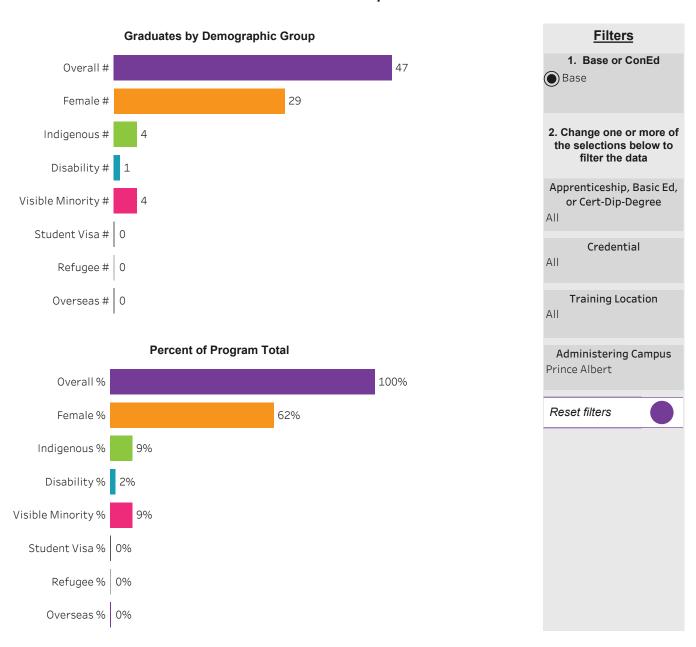

#### Program Dashboard: Faculty Certificate Program (ACERT) Program - Base Prince Albert Campus