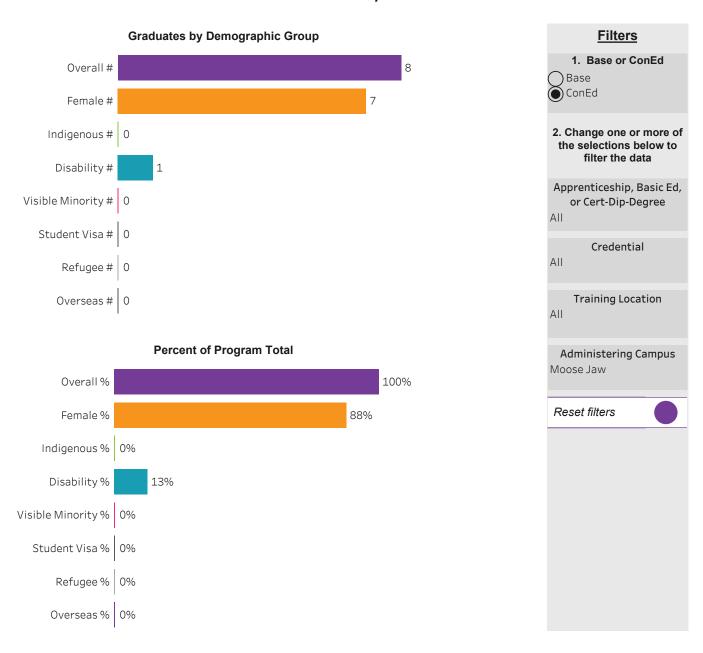

#### Program Dashboard: Human Resources Management (CERT) Program - ConEd Moose Jaw Campus