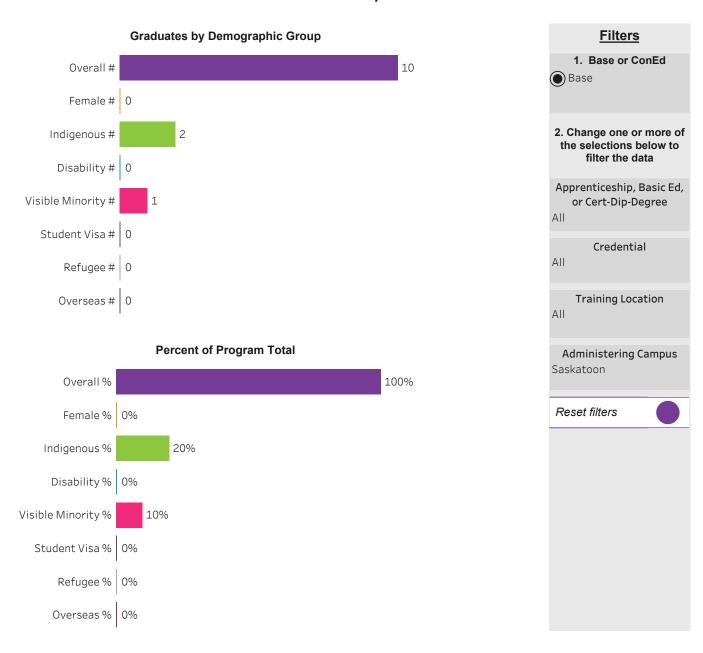

## Program Dashboard: BioScience Technology (DIP) Program - Base Saskatoon Campus