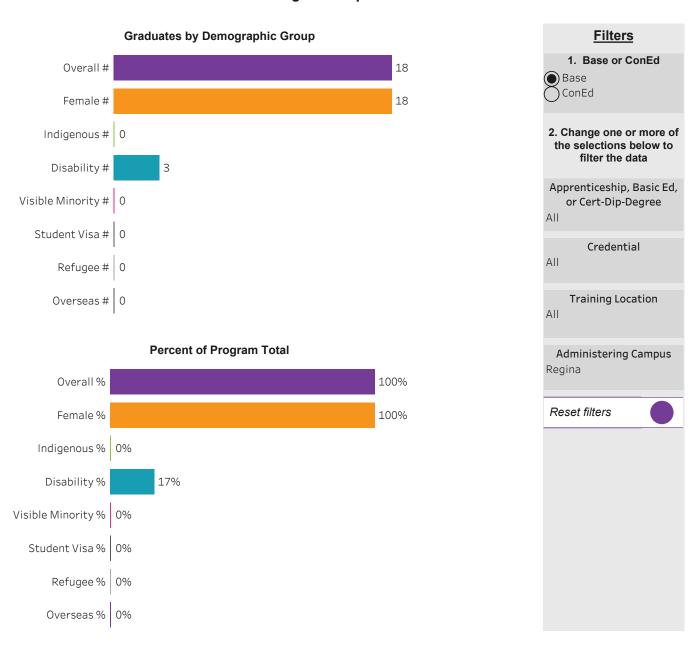

#### Program Dashboard: Office Administration (CERT) Program - Base Moose Jaw Campus