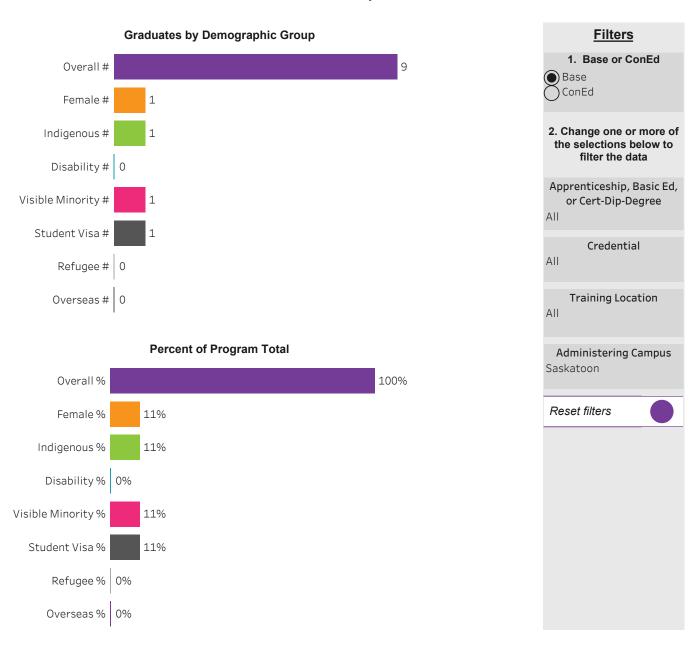

## Program Dashboard: BioScience Technology (DIP) Program - Base Saskatoon Campus