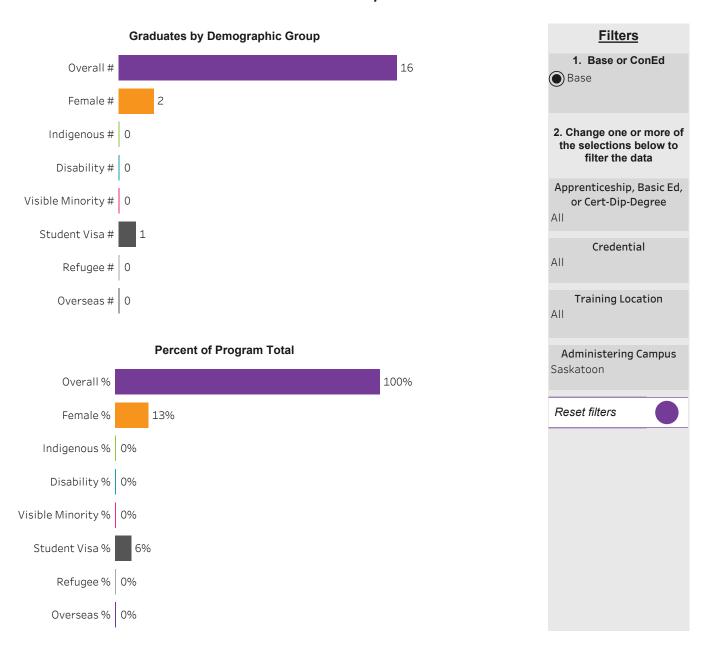

ampus





#### Program Dashboard: Engineering Design/Draft Tech (DIPC) Program - Base Moose Jaw Campus





# Program Dashboard: Fabricator - Welder (CERT) Program - Base Saskatoon Campus





#### Program Dashboard: Geomatics/Surveying Eng. Tech. (DIPC) Program - Base Moose Jaw Campus





#### Program Dashboard: Industrial Mechanics (CERT) Program - Base *Prince Albert Campus*





# Program Dashboard: Industrial Mechanics (CERT) Program - Base Saskatoon Campus





#### Program Dashboard: Instrumentation Engineering (DIPC) Program - Base Moose Jaw Campus





# Program Dashboard: Machinist (CERT) Program - Base Regina Campus





# Program Dashboard: Machinist (CERT) Program - Base Saskatoon Campus





# Program Dashboard: Mechanical Engineering (DIP) Program - Base Saskatoon Campus





# Program Dashboard: Mining Engineering Technology (DIP) Program - Base Saskatoon Campus





# Program Dashboard: Power Engineering (DIP) Program - Base Saskatoon Campus





#### Program Dashboard: Welding (CERT) Program - Base Moose Jaw Campus





## Program Dashboard: Welding (CERT) Program - Base Prince Albert Campus





# Program Dashboard: Welding (CERT) Program - Base Regina Campus





# Program Dashboard: Welding (CERT) Program - Base Saskatoon Campus



# School Dashboard: School of Mining, Energy & Manufacturing All Campus



**Filters** 







# Program Dashboard: Industrial Mechanics (APCERT) Program - ConEd Saskatoon Campus





# Program Dashboard: Power Engineering (CERT) Program - ConEd Saskatoon Campus





# Program Dashboard: Welding (APCERT) Program - ConEd Reg