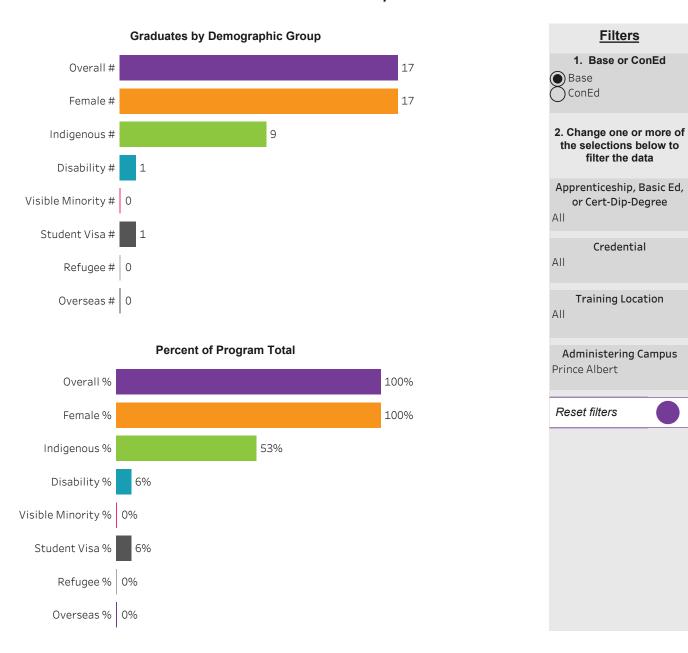

## Program Dashboard: Correctional Studies (DIP) Program - Base Prince Albert Campus