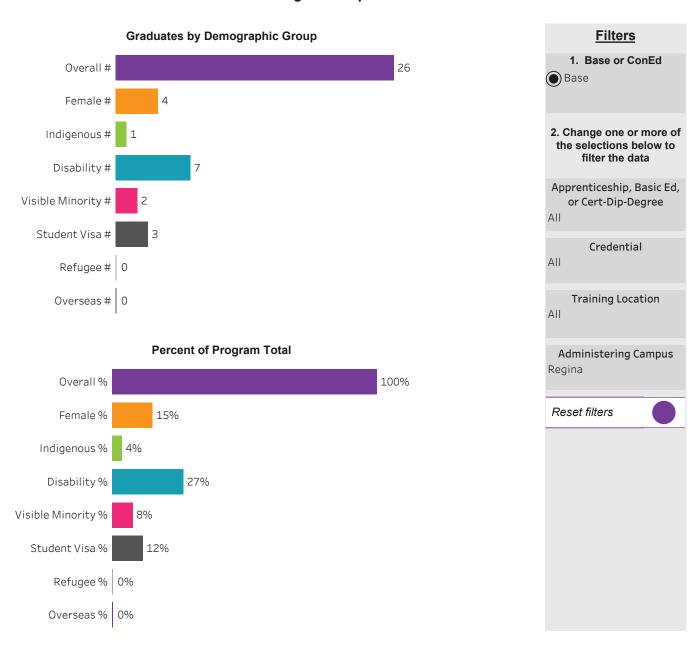

pus





# Program Dashboard: Youth Care Worker (CERT) Program - ConEd Saskatoon Campus





# Program Dashboard: Youth Care Worker (DIP) Program - ConEd Saskatoon Campus



# School of Information & Communications Technology

## Click to return to Summary Dashboard

Clear selection



## School Dashboard: School of Information & Communications Technology All Campus



Filters

1. Choose Base or ConEd

Base

2. Change one or more of the selections below to filter the data

Apprenticeship, Basic Ed, or Cert-Dip-Degree

All

Credential

All

Training Location

All

Administering Campus

All

Reset filters



#### Program Dashboard: Business Information Systems (DIPC) Program - Base Moose Jaw Campus





# Program Dashboard: Computer Networking Technician (CERT) Program - Base Regina Campus





# Program Dashboard: Computer Systems Technology (DIP) Program - Base Saskatoon Campus





#### Program Dashboard: Dynamic Web Development (ACERT) Program - Base *Prince Albert Campus*





# Program Dashboard: Graphic Communications (DIP) Program - Base Regina Campus





#### Program Dashboard: Interactive Media Production (ACERT) Program - Base *Prince Albert Campus*





# Program Dashboard: Library/Information Technology (DIP) Program - Base Saskatoon Campus





#### Program Dashboard: Media Arts Production (CERT) Program - Base Prince Albert Campus





## Program Dashboard: Media Arts Production (DIP) Program - Base *Prince Albert Campus*





## Program Dashboard: New Media Communications (CERT) Program - Base *Prince Albert Campus*





# Program Dashboard: New Media Communi