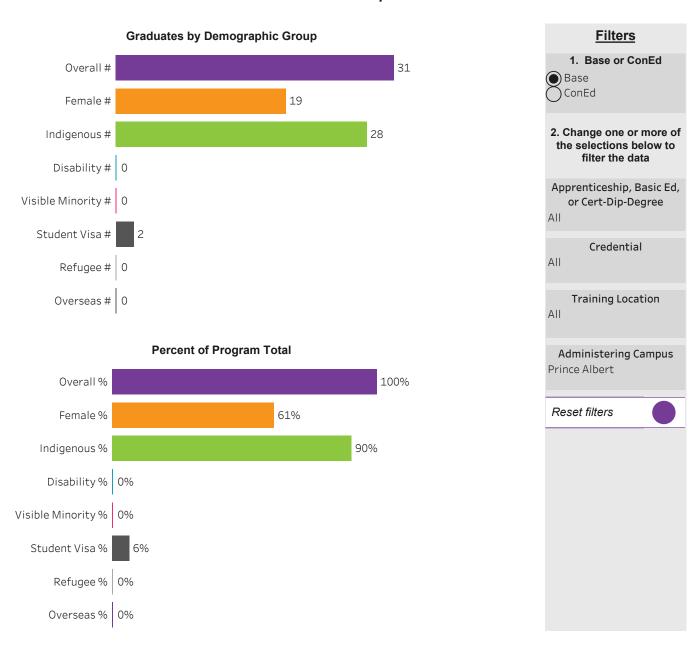

## Program Dashboard: Correctional Studies (DIP) Program - Base Prince Albert Campus