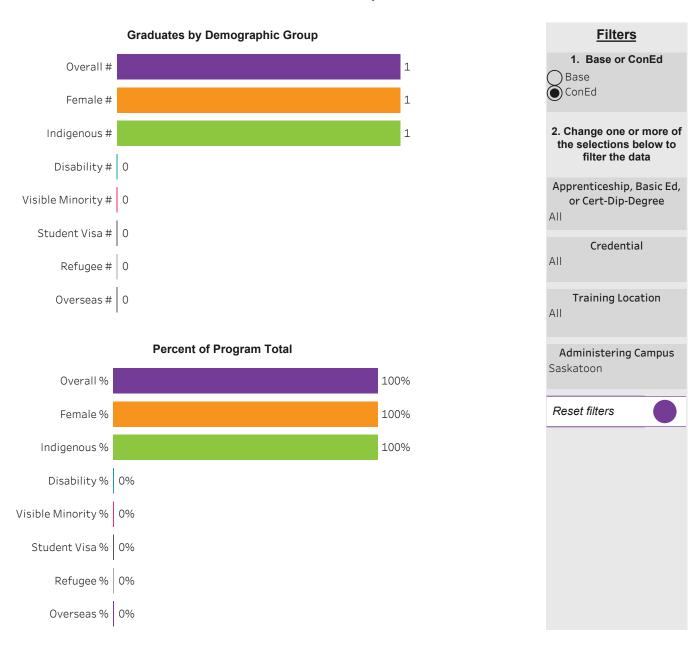

#### Program Dashboard: Interactive Media Production (ACERT) Program - Base *Prince Albert Campus*