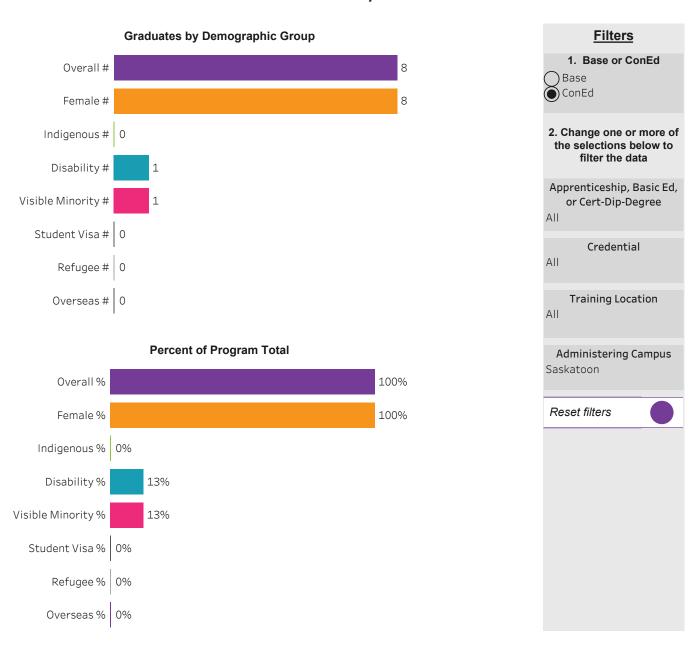

# Program Dashboard: Continuing Care Assistant (CERT) Program - ConEd Saskatoon Campus