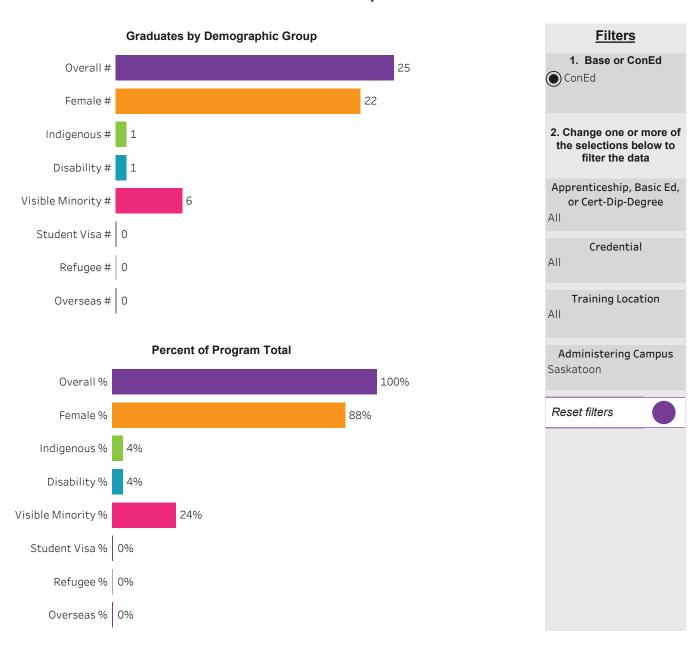

selection

1. Choose Base or ConEd Base ConEd

**Filters** 

2. Change one or more of the selections below to filter the data

Apprenticeship, Basic Ed, or Cert-Dip-Degree All

Credential

All

**Training Location** All

Administering Campus All

Reset filters





# Program Dashboard: Community Paramedic (ACERT) Program - ConEd Saskatoon Campus





## Program Dashboard: Continuing Care Assistant (CERT) Program - ConEd *Prince Albert Campus*





# Program Dashboard: Continuing Care Assistant (CERT) Program - ConEd Regina Campus





# Program Dashboard: Continuing Care Assistant (CERT) Program - ConEd Saskatoon Campus





# Program Dashboard: Health Information Management (DIP) Program - ConEd Regina Campus





# Program Dashboard: Phlebotomy (APCERT) Program - ConEd Saskatoon Campus





# Program Dashboard: Primary Care Paramedic (CERT) Program - ConEd Regina Campus





# Program Dashboard: Therapeutic Recreation (DIP) Program - ConEd Saskatoon Campus



# School of Hospitality & Tourism

# School Dashboard: School of Hospitality & Tourism *All Campus*









# Program Dashboard: Culinary Arts (DIP) Program - Base Saskatoon Campus







# Program Dashboard: Food and Nutrition Management (DIP) Program - Base Saskatoon Campus





# Program Dashboard: Hotel & Restaurant Management (DIP) Program - Base Saskatoon Campus





## Program Dashboard: Professional Cooking (CERT) Program - Base Moose Jaw Campus





## Program Dashboard: Professional Cooking (CERT) Program - Base Prince Albert Campus







Click to return to Summary Dashboard

Clear selection







## Pro