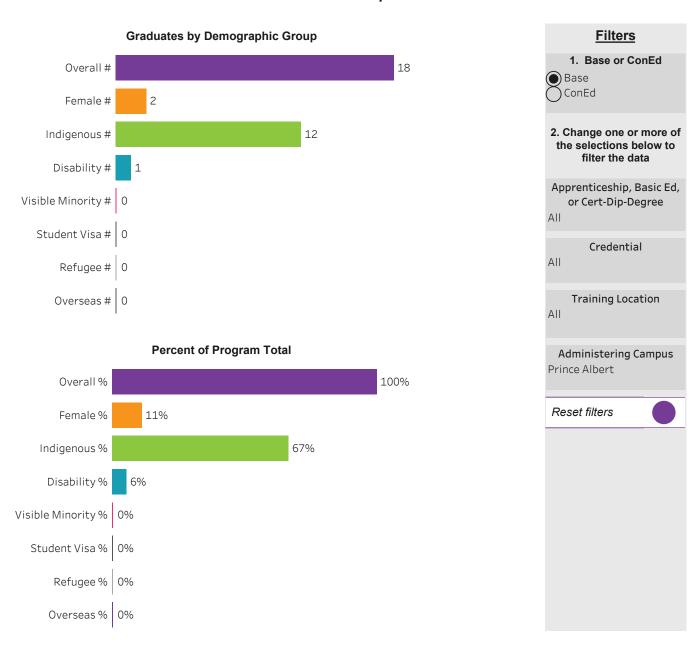

chanics (CERT) Program - Base *Prince Albert Campus*





# Program Dashboard: Industrial Mechanics (CERT) Program - Base Saskatoon Campus





#### Program Dashboard: Instrumentation Engineering (DIPC) Program - Base Moose Jaw Campus





# Program Dashboard: Machinist (CERT) Program - Base Regina Campus





# Program Dashboard: Machinist (CERT) Program - Base Saskatoon Campus





# Program Dashboard: Mechanical Engineering (DIP) Program - Base Saskatoon Campus





# Program Dashboard: Mining Engineering Technology (DIP) Program - Base Saskatoon Campus





# Program Dashboard: Power Engineering (DIP) Program - Base Saskatoon Campus





#### Program Dashboard: Welding (CERT) Program - Base Moose Jaw Campus





## Program Dashboard: Welding (CERT) Program - Base Prince Albert Campus





# Program Dashboard: Welding (CERT) Program - Base Regina Campus





# Program Dashboard: Welding (CERT) Program - Base Saskatoon Campus



# School Dashboard: School of Mining, Energy & Manufacturing All Campus



**Filters** 







# Program Dashboard: Industrial Mechanics (APCERT) Program - ConEd Saskatoon Campus





# Program Dashboard: Power Engineering (CERT) Program - ConEd Saskatoon Campus





# Program Dashboard: Welding (APCERT) Program - ConEd Regina Campus





# Program Dashboard: Welding (APCERT) Program - ConEd Saskatoon Campus





### Program Dashboard: Welding (CERT) Program - ConEd Moose Jaw Campus





### Program Dashboard: Welding (CERT) Program - ConEd Prince Albert Campus





### Program Dashboard: Welding (CERT) Program - ConEd Regina Campus







### Pro