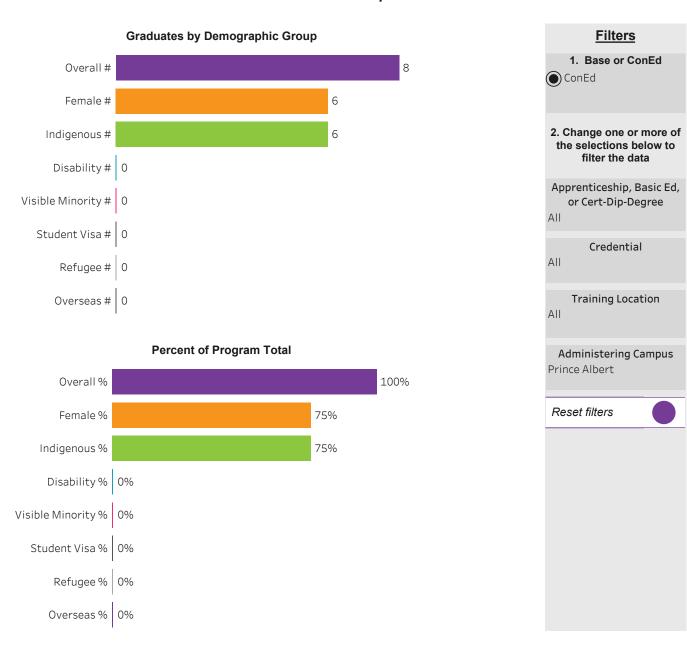

### Program Dashboard: Office Administration (CERT) Program - ConEd *Prince Albert Campus*