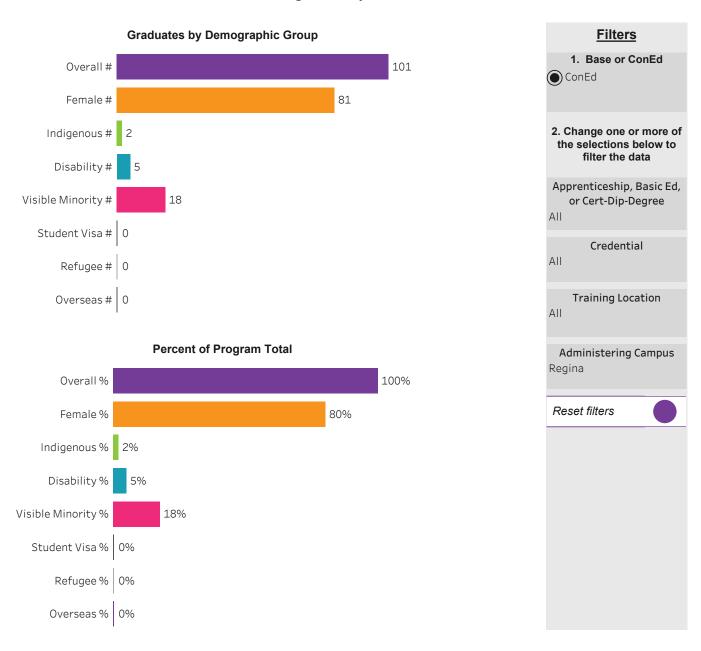

## School of Nursing

### School Dashboard: School of Nursing All Campus

**Filters** 

1. Choose Base or ConEd Base ConEd 2. Change one or more of the selections below to filter the data Apprenticeship, Basic Ed, or Cert-Dip-Degree All Credential All **Training Location** All Administering Campus Reset filters