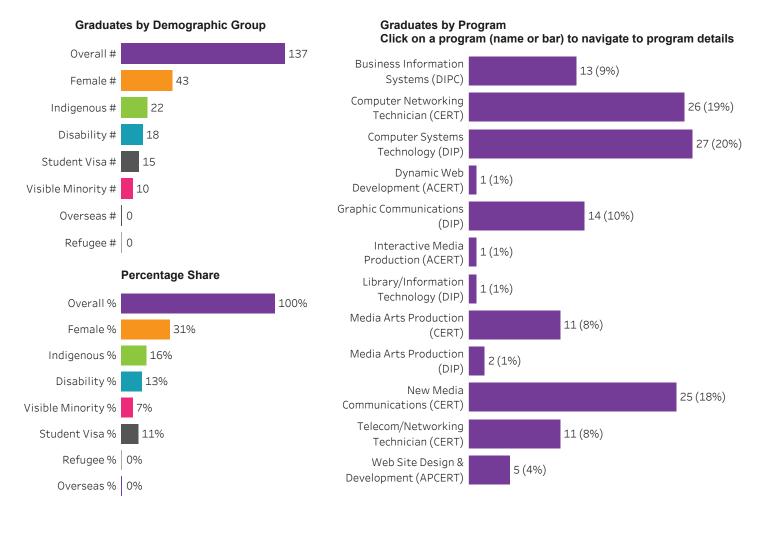

# School of Information & Communications Technology

## School Dashboard: School of Information & Communications Technology All Campus

Filters

1. Choose Base or ConEd

Base

2. Change one or more of the selections below to filter the data

Apprenticeship, Basic Ed, or Cert-Dip-Degree

All

Credential

All

Training Location

All

Administering Campus

All

Reset filters