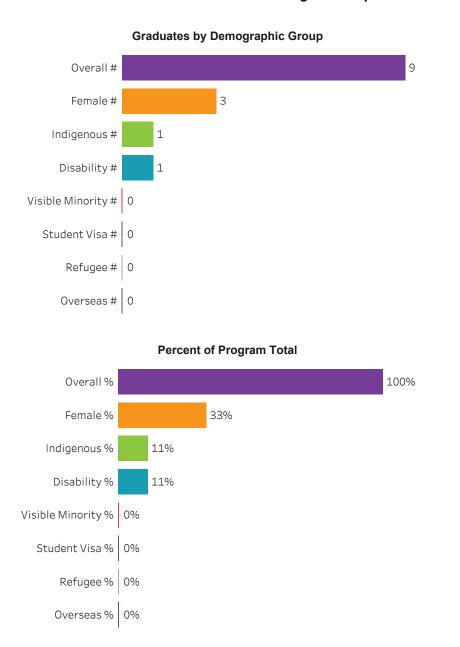

bert Campus





# Program Dashboard: Welding (CERT) Program - Base Regina Campus





# Program Dashboard: Welding (CERT) Program - Base Saskatoon Campus



# School Dashboard: School of Mining, Energy & Manufacturing All Campus



**Filters** 







# Program Dashboard: Industrial Mechanics (APCERT) Program - ConEd Saskatoon Campus





# Program Dashboard: Power Engineering (CERT) Program - ConEd Saskatoon Campus





# Program Dashboard: Welding (APCERT) Program - ConEd Regina Campus





# Program Dashboard: Welding (APCERT) Program - ConEd Saskatoon Campus





### Program Dashboard: Welding (CERT) Program - ConEd Moose Jaw Campus





### Program Dashboard: Welding (CERT) Program - ConEd Prince Albert Campus





### Program Dashboard: Welding (CERT) Program - ConEd Regina Campus







### Program Dashboard: Welding (CERT) Program - ConEd Saskatoon Campus





# School of Natural Resources & Built Environment

### School Dashboard: School of Natural Resources & Built Environment All Campus



**Filters** 



1. Choose Base or ConEd Base ConEd 2. Change one or more of the selections below to filter the data Apprenticeship, Basic Ed, or Cert-Dip-Degree All Credential All **Training Location** All Administering Campus Reset filters



#### Program Dashboard: Civil Engineering Technologies (DIPC) Program - Base Moose Jaw Campus





#### Program Dashboard: Civil Engineering Technology (DIPC) Program - Base Moose Jaw Campus





### Program Dashboard: Civil Technician (CERT) Program - Base Moose Jaw Campus





#### Program Dashboard: Environmental Engineering (DIPC) Pr