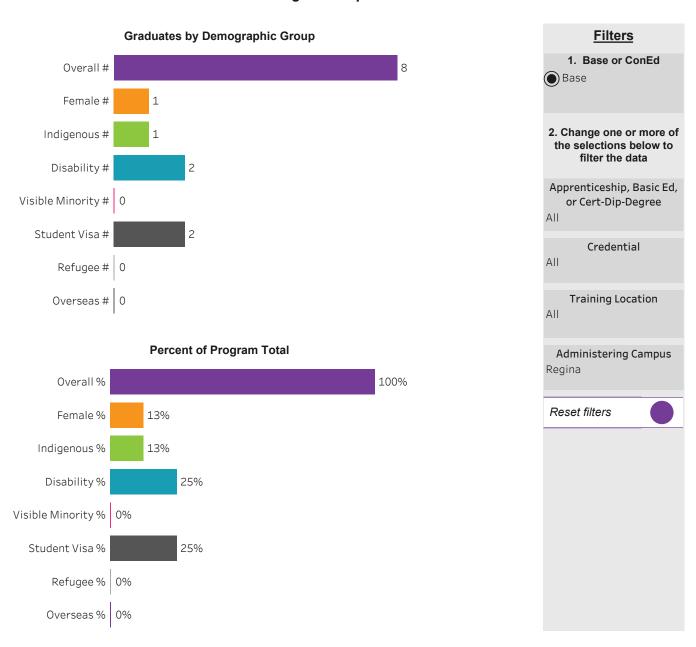

## Program Dashboard: Veterinary Technology (DIP) Program - Base Saskatoon Campus