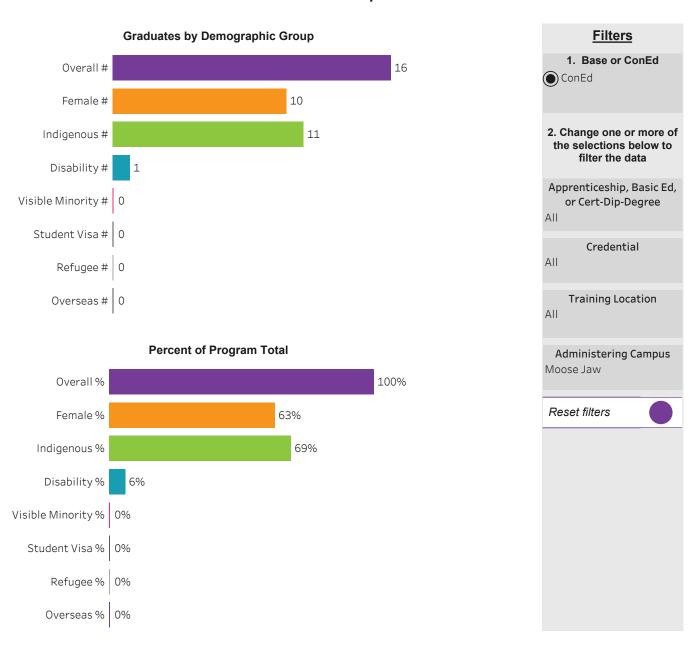

## Program Dashboard: Food Service Cook (APCERT) Program - ConEd Moose Jaw Campus