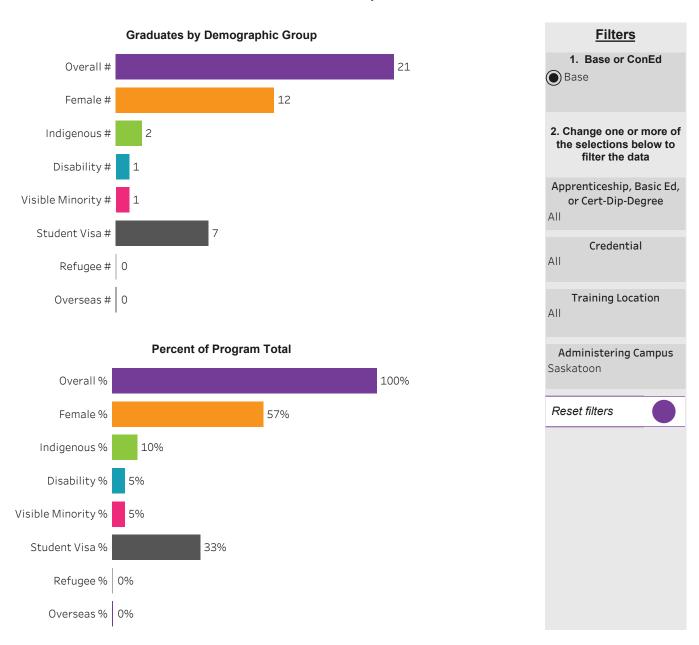

## Program Dashboard: Veterinary Technology (DIP) Program - Base Saskatoon Campus