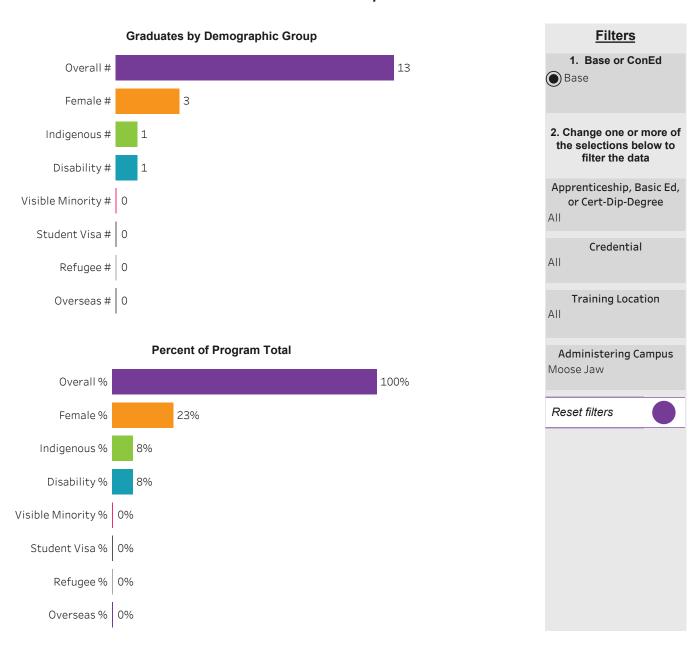

#### Program Dashboard: Civil Engineering Technology (DIPC) Program - Base Moose Jaw Campus