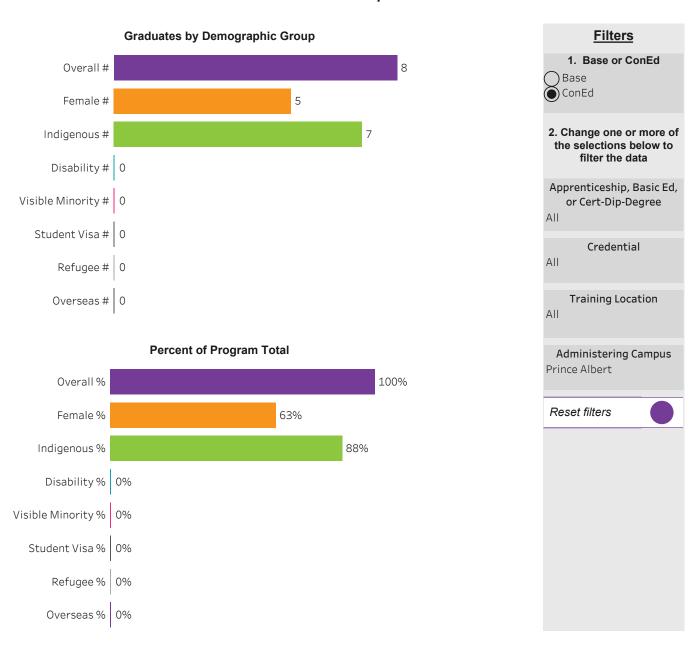

## Program Dashboard: Early Childhood Education (CERT) Program - Base *Prince Albert Campus*