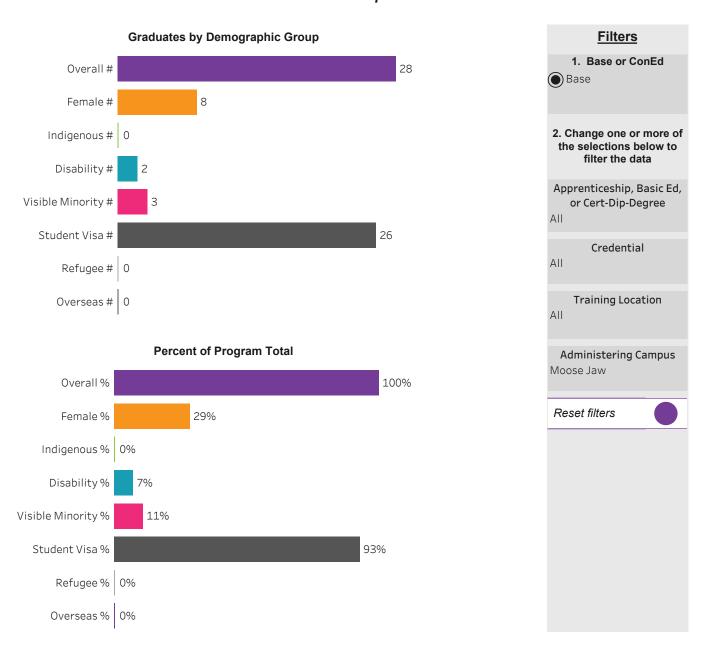

#### Program Dashboard: Business Human Resources (DIP) Program - Base Moose Jaw Campus