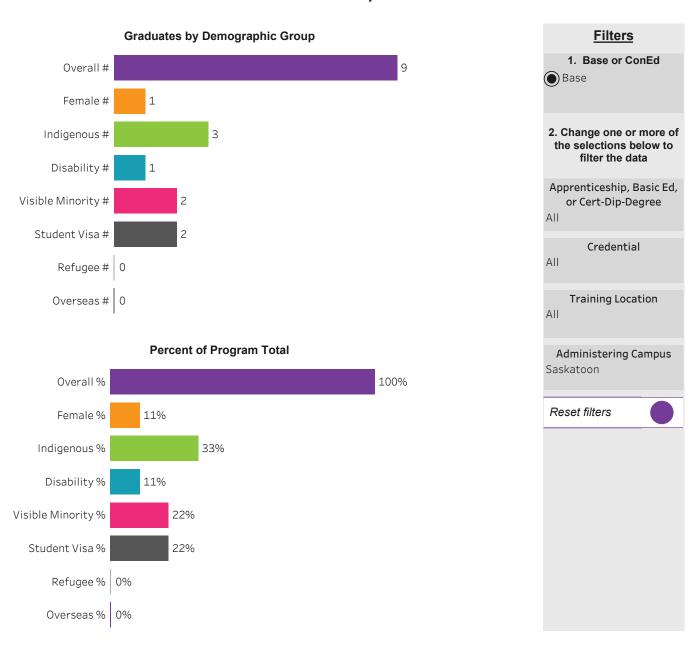

#### Program Dashboard: Business Accountancy (DIP) Program - Base Moose Jaw Campus