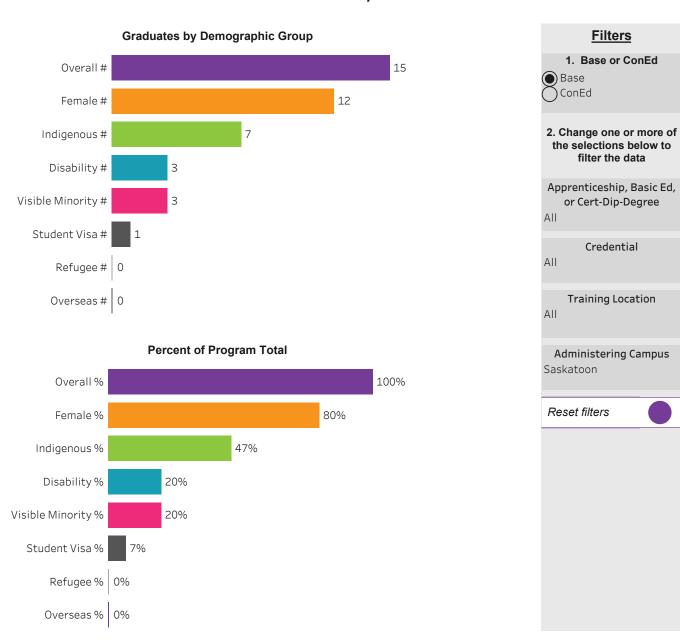

ogram - Base Regina Campus





# Program Dashboard: Early Childhood Education (CERT) Program - Base Saskatoon Campus





# Program Dashboard: Early Childhood Education (DIP) Program - Base Regina Campus





# Program Dashboard: Early Childhood Education (DIP) Program - Base Saskatoon Campus





# Program Dashboard: Educational Assistant (CERT) Program - Base Saskatoon Campus





#### Program Dashboard: Hairstylist (CERT) Program - Base Prince Albert Campus





# Program Dashboard: OH&S Practitioner (APCERT) Program - Base Saskatoon Campus





# Program Dashboard: OH&S Practitioner (CERT) Program - Base Saskatoon Campus





# Program Dashboard: Youth Care Worker (CERT) Program - Base Saskatoon Campus





# Program Dashboard: Youth Care Worker (DIP) Program - Base Saskatoon Campus



# School Dashboard: School of Human Services & Community Safety All Campus



Clear selection









#### Program Dashboard: Aboriginal Policing Prep (CERT) Program - ConEd Prince Albert Campus





# Program Dashboard: Aboriginal Policing Prep (CERT) Program - ConEd Regina Campus





# Program Dashboard: Aboriginal Policing Prep (CERT) Program - ConEd Saskatoon Campus





#### Program Dashboard: Court Services Administrator (APCERT) Program - ConEd Prince Albert Campus





# Program Dashboard: Court Services Administrator (APCERT) Program - ConEd Regina Campus





# Program Dashboard: Court Services Administrator (APCERT) Program - ConEd Saskatoon Campus





# Program Dashboard: Disability Support Worker (CERT) Program - ConEd Saskatoon Campus





#### Program Dashboard: Early C