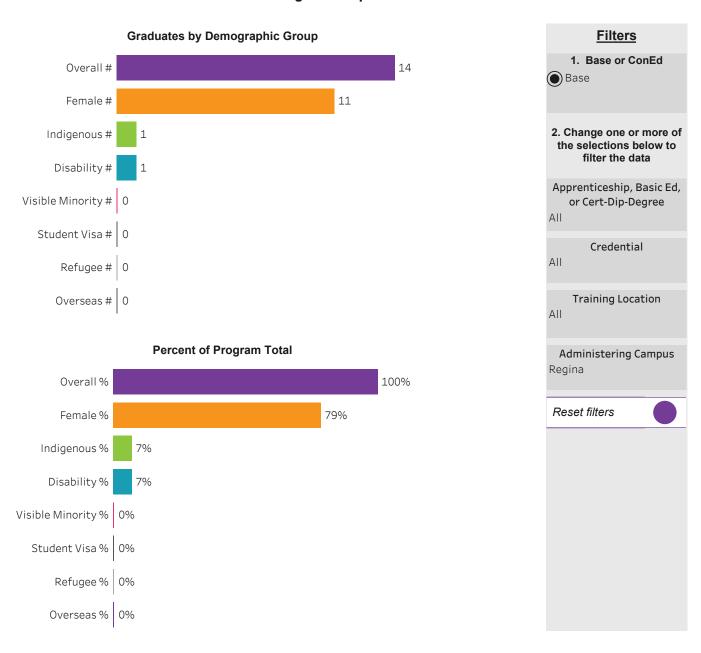

election



## School Dashboard: School of Information & Communications Technology All Campus



Filters

1. Choose Base or ConEd

Base

2. Change one or more of the selections below to filter the data

Apprenticeship, Basic Ed, or Cert-Dip-Degree

All

Credential

All

Training Location

All

Administering Campus

All

Reset filters



#### Program Dashboard: Business Information Systems (DIPC) Program - Base Moose Jaw Campus





# Program Dashboard: Computer Networking Technician (CERT) Program - Base Regina Campus





# Program Dashboard: Computer Systems Technology (DIP) Program - Base Saskatoon Campus





#### Program Dashboard: Dynamic Web Development (ACERT) Program - Base *Prince Albert Campus*





# Program Dashboard: Graphic Communications (DIP) Program - Base Regina Campus





#### Program Dashboard: Interactive Media Production (ACERT) Program - Base *Prince Albert Campus*





# Program Dashboard: Library/Information Technology (DIP) Program - Base Saskatoon Campus





#### Program Dashboard: Media Arts Production (CERT) Program - Base Prince Albert Campus





## Program Dashboard: Media Arts Production (DIP) Program - Base *Prince Albert Campus*





## Program Dashboard: New Media Communications (CERT) Program - Base *Prince Albert Campus*





# Program Dashboard: New Media Communications (CERT) Program - Base Regina Campus





# Program Dashboard: Telecom/Networking Technician (CERT) Program - Base Regina Campus





## 



# School of Mining, Energy & Manufacturing

#### School Dashboard: School of Mining, Energy & Manufacturing All Campus







*