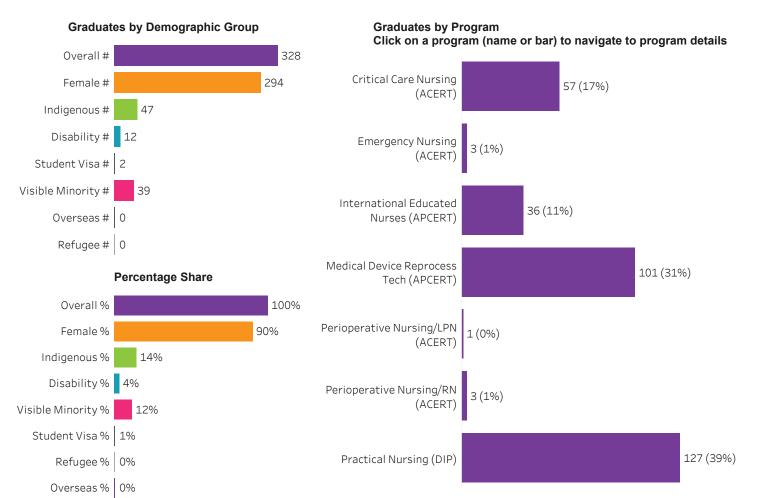

### School Dashboard: School of Nursing All Campus

**Filters** 

1. Choose Base or ConEd Base ConEd 2. Change one or more of the selections below to filter the data Apprenticeship, Basic Ed, or Cert-Dip-Degree All Credential All **Training Location** All Administering Campus Reset filters

### Program Dashboard: Diabetes Education/ProfessionI (ACERT) Program - Base Regina Campus

### Program Dashboard: Diabetes Education/Providers (APCERT) Program - Base Regina Campus

### Program Dashboard: International Educated Nurses (APCERT) Program - Base Regina Campus

### Program Dashboard: Perioperative Nursing/LPN (ACERT) Program - Base Regina Campus

### Program Dashboard: Perioperative Nursing/RN (ACERT) Program - Base Regina Campus

#### Program Dashboard: Practical Nursing (DIP) Program - Base Prince Albert Campus

### Program Dashboard: Practical Nursing (DIP) Program - Base Regina Campus

### Program Dashboard: Practical Nursing (DIP) Program - Base Saskatoon Campus

### Program Dashboard: Psychiatric Nursing (BACH) Program - Base Regina Campus

### Program Dashboard: Psychiatric Nursing (DIP) Program - Base Regina Campus

Click to return to Summary Dashboard

Clear selection

1