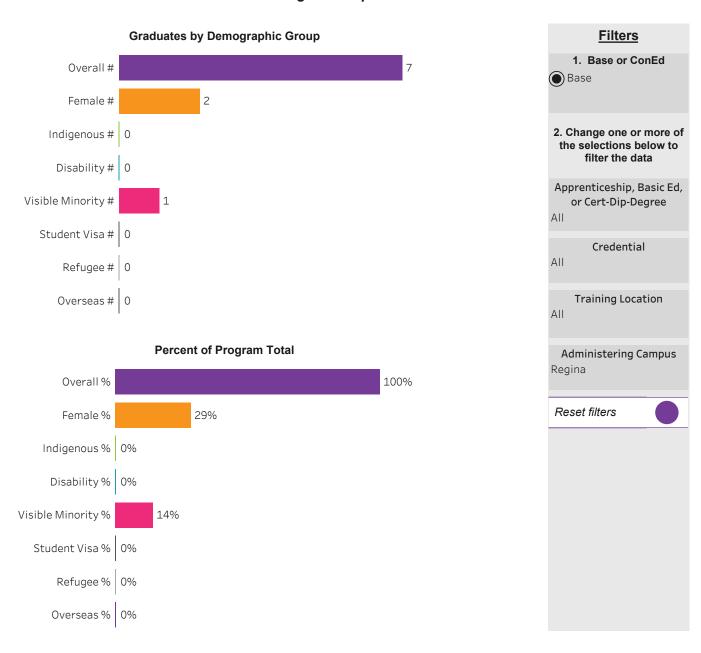

# Program Dashboard: Continuing Care Assistant (CERT) Program - Base Regina Campus