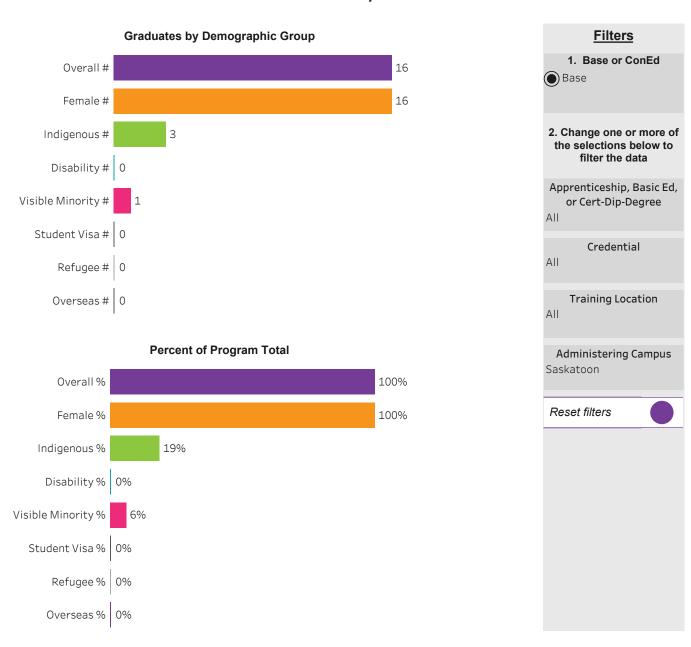

## Program Dashboard: Veterinary Technology (DIP) Program - Base Saskatoon Campus