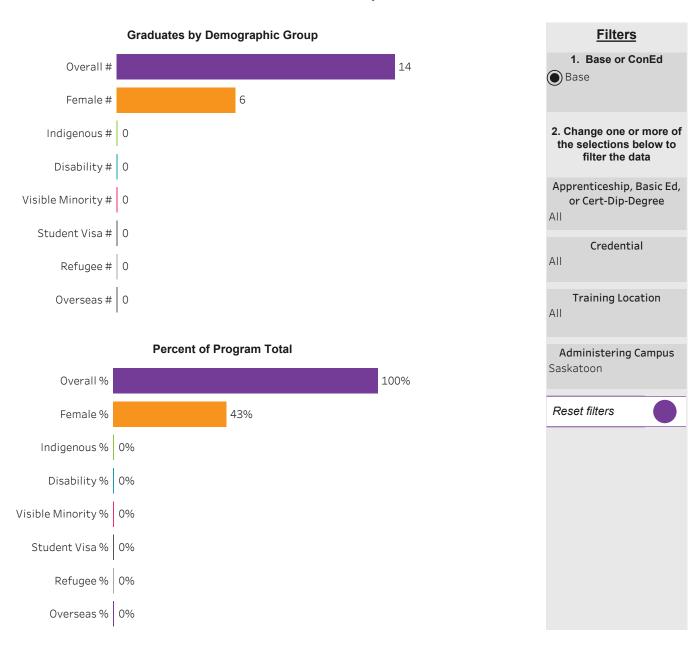

# Program Dashboard: Continuing Care Assistant (CERT) Program - Base Saskatoon Campus