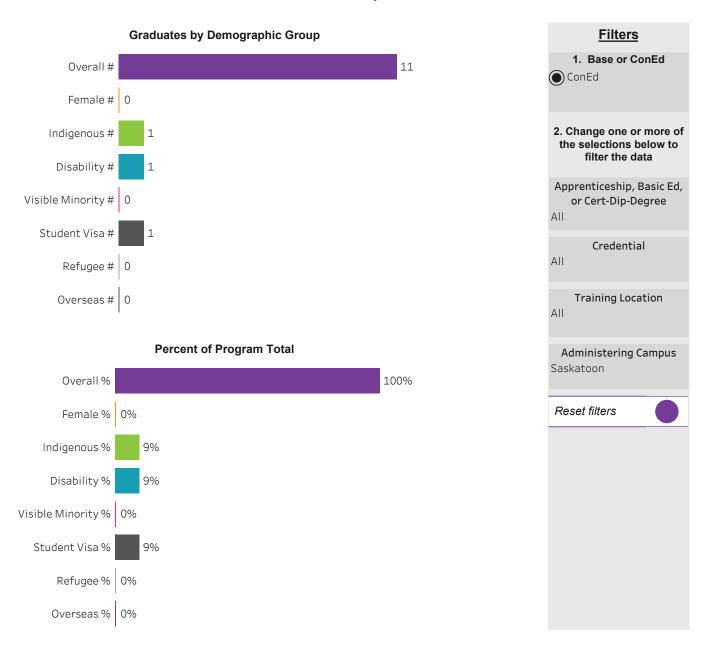

#### Program Dashboard: Addictions Counselling (DIP) Program - Base *Prince Albert Campus*