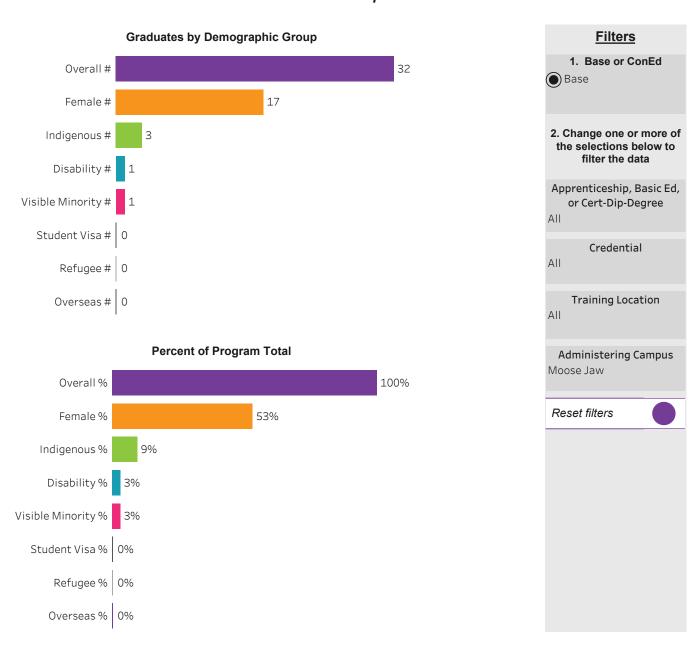

#### Program Dashboard: Architectural Technologies (DIPC) Program - Base Moose Jaw Campus