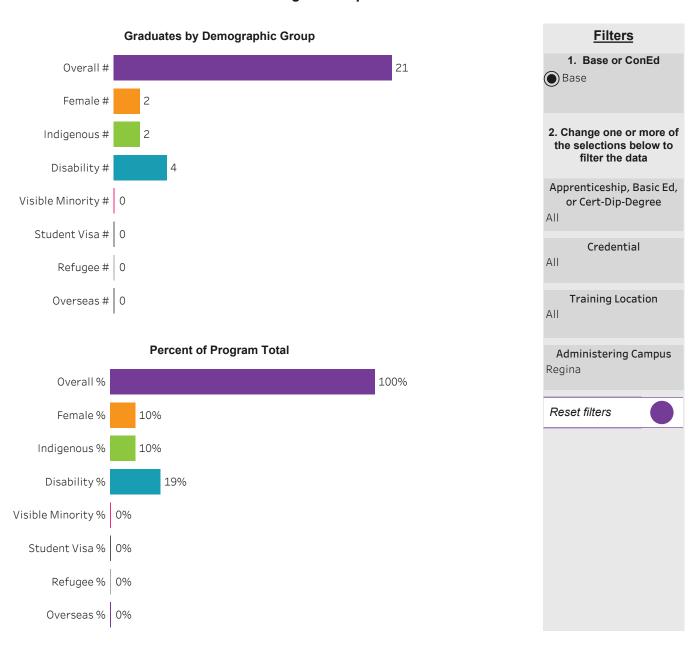

# Program Dashboard: Agricultural Equipment Tech (CERT) Program - Base Saskatoon Campus