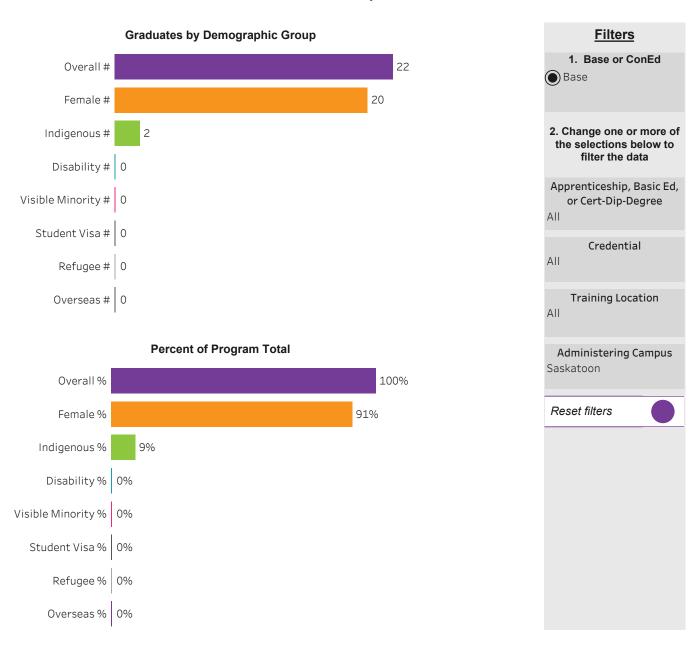

## Program Dashboard: Veterinary Technology (DIP) Program - Base Saskatoon Campus