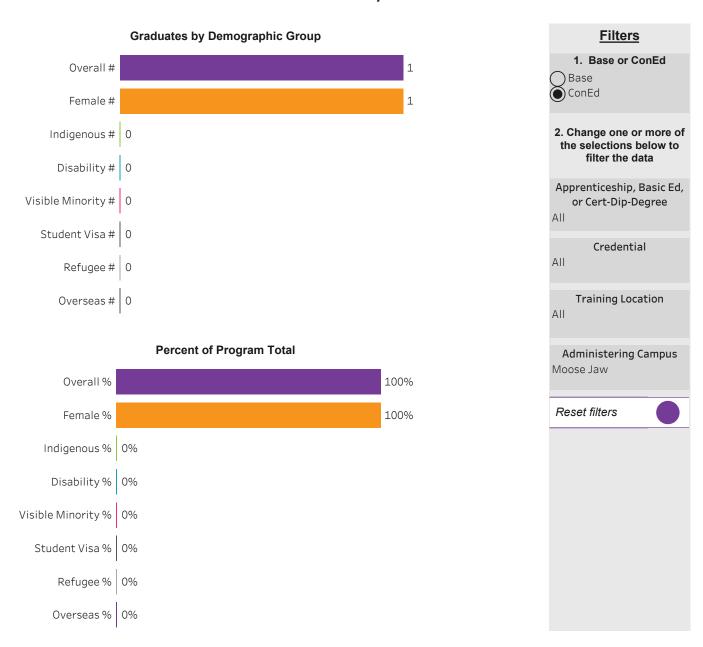

### Program Dashboard: Office Administration (CERT) Program - ConEd Moose Jaw Campus