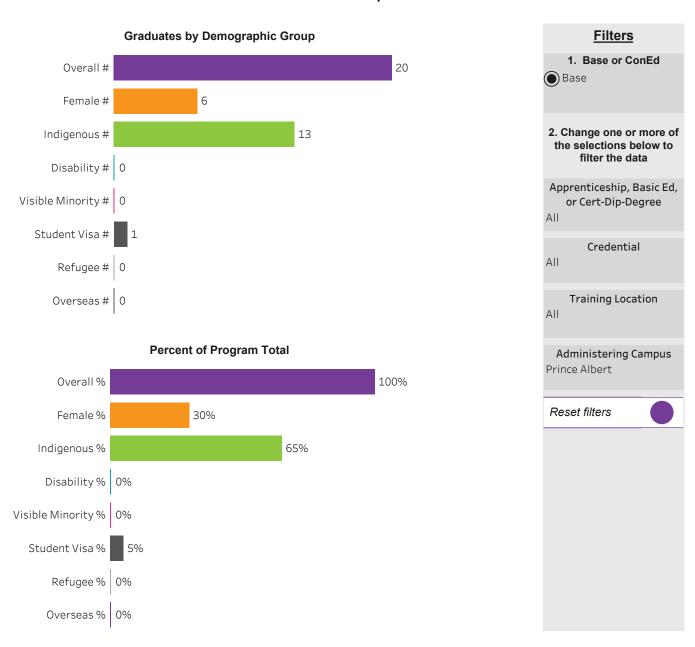

#### Program Dashboard: Office Administration (CERT) Program - Base *Prince Albert Campus*