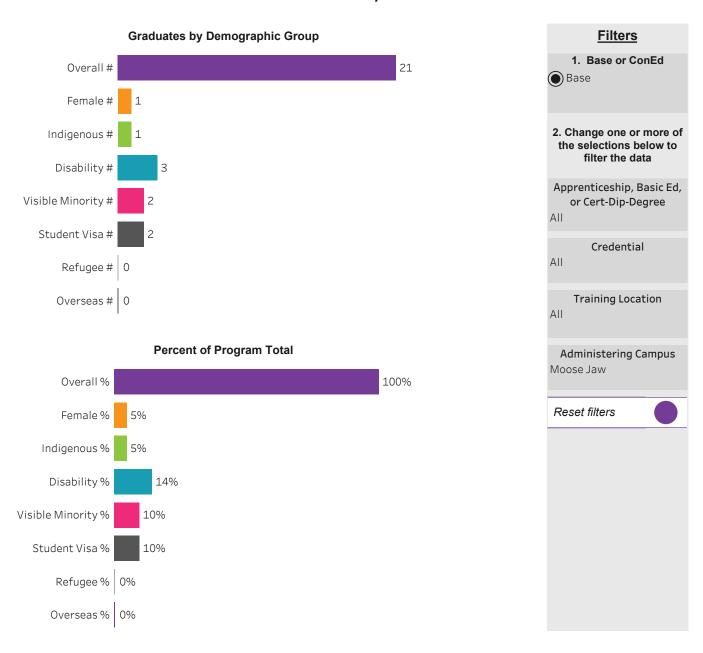

er Sports Equip.

Technician (CERT)

15 (9%)

21 (13%)

Disability %

Student Visa % 4%

Refugee % 0%

Overseas % 0%

Visible Minority %

11%

Click to return to Summary Dashboard

Clear selection

> **Filters** 1. Choose Base or ConEd Base ConEd 2. Change one or more of the selections below to filter the data Apprenticeship, Basic Ed, or Cert-Dip-Degree All Credential All **Training Location** All Administering Campus All Reset filters



# Program Dashboard: Agricultural Equipment Tech (CERT) Program - Base Saskatoon Campus





# Program Dashboard: Auto Body Technician (CERT) Program - Base Regina Campus





# Program Dashboard: Auto Body Technician (CERT) Program - Base Saskatoon Campus





#### Program Dashboard: Automotive Service Technician (CERT) Program - Base Moose Jaw Campus





# Program Dashboard: Automotive Service Technician (CERT) Program - Base Saskatoon Campus





# Program Dashboard: Commercial Pilot (DIP) Program - Base Saskatoon Campus





# Program Dashboard: Heavy Equip/Truck & Transport (CERT) Program - Base Saskatoon Campus





# Program Dashboard: Parts Management Technician (CERT) Program - Base Saskatoon Campus





# Program Dashboard: Power Sports Equip. Technician (CERT) Program - Base Regina Campus



#### School Dashboard: School of Transportation All Campus

**Graduates by Demographic Group** 

**Percentage Share** 

39%

8%

46

118

100%

Tri-Trades HE/TT/AST

Warehouse Worker

(APCERT)

(APCERT)

Overall #

Female #

Disability# 5

Overseas # | 0

Refugee # 0

Overall %

Female %

Disability % 4%

Indigenous %

Visible Minority % 3