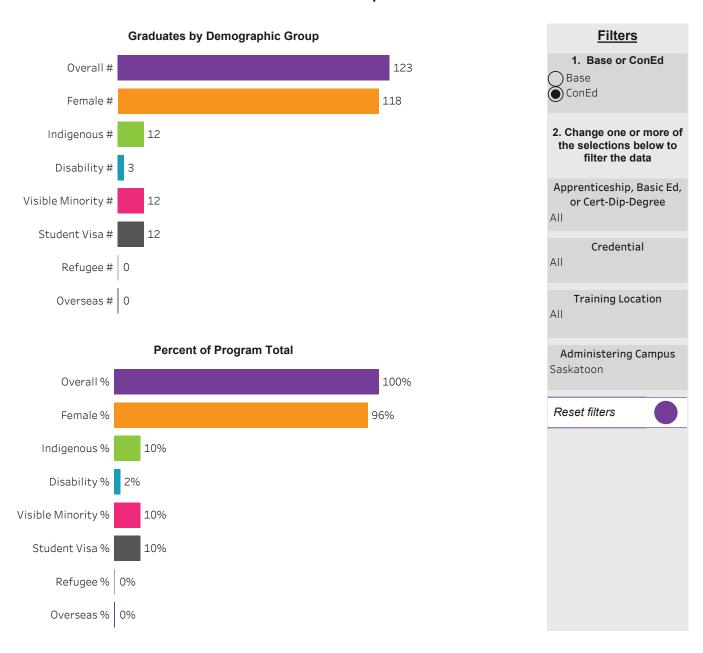

m Dashboard: Therapeutic Recreation (DIP) Program - Base Saskatoon Campus



# School Dashboard: School of Health Sciences





Click to return to Summary Dashboard Clear selection

1. Choose Base or ConEd Base ConEd

**Filters** 

2. Change one or more of the selections below to filter the data

Apprenticeship, Basic Ed, or Cert-Dip-Degree All

Credential

All

**Training Location** All

Administering Campus All

Reset filters





# Program Dashboard: Community Paramedic (ACERT) Program - ConEd Saskatoon Campus





## Program Dashboard: Continuing Care Assistant (CERT) Program - ConEd *Prince Albert Campus*





# Program Dashboard: Continuing Care Assistant (CERT) Program - ConEd Regina Campus





# Program Dashboard: Continuing Care Assistant (CERT) Program - ConEd Saskatoon Campus





# Program Dashboard: Health Information Management (DIP) Program - ConEd Regina Campus





# Program Dashboard: Phlebotomy (APCERT) Program - ConEd Saskatoon Campus





# Program Dashboard: Primary Care Paramedic (CERT) Program - ConEd Regina Campus





# Program Dashboard: Therapeutic Recreation (DIP) Program - ConEd Saskatoon Campus



# School of Hospitality & Tourism

# School Dashboard: School of Hospitality & Tourism *All Campus*









# Program Dashboard: Culinary Arts (DIP) Program - Base Saskatoon Campus







# Program Dashboard: Food and Nutrition Management (DIP) Program - Base Saskatoon Campus





# Program Dashboard: Hotel & Restaurant Management (DIP) Program - Base Saskatoon Campus





## Program Dashboard: Professional Cooking (CERT) Program - Base Moose Jaw C