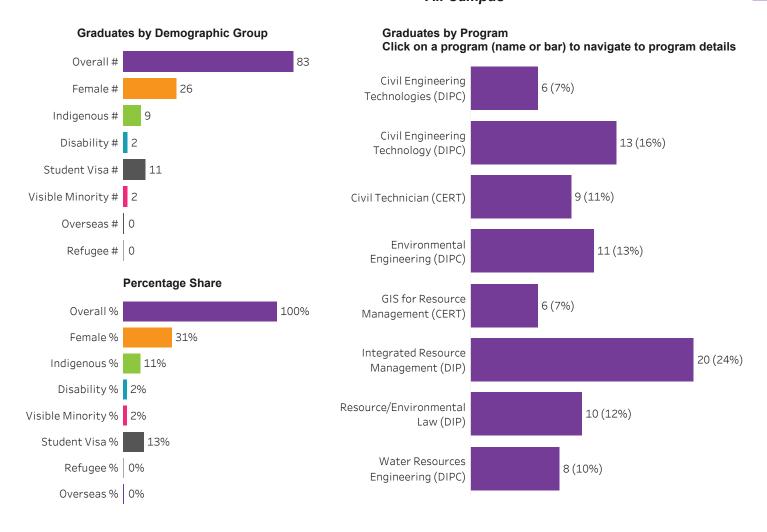

# School of Natural Resources & Built Environment

### School Dashboard: School of Natural Resources & Built Environment All Campus

**Filters** 

1. Choose Base or ConEd Base ConEd 2. Change one or more of the selections below to filter the data Apprenticeship, Basic Ed, or Cert-Dip-Degree All Credential All **Training Location** All Administering Campus Reset filters

#### Program Dashboard: Civil Engineering Technologies (DIPC) Program - Base Moose Jaw Campus

#### Program Dashboard: Civil Engineering Technology (DIPC) Program - Base Moose Jaw Campus

### Program Dashboard: Civil Technician (CERT) Program - Base Moose Jaw Campus

#### Program Dashboard: Environmental Engineering (DIPC) Program - Base Moose Jaw Campus

#### Program Dashboard: GIS for Resource Management (CERT) Program - Base *Prince Albert Campus*

#### Program Dashboard: Integrated Resource Management (DIP) Program - Base *Prince Albert Campus*

### Program Dashboard: Resource/Environmental Law (DIP) Program - Base *Prince Albert Campus*

#### Program Dashboard: Water Resources Engineering (DIPC) Program - Base Moose Jaw Campus