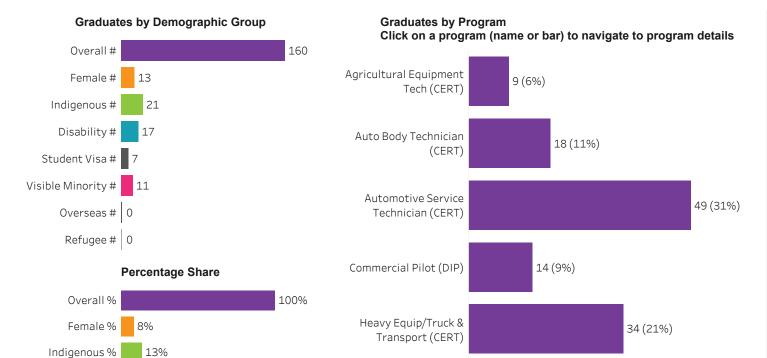

### School Dashboard: School of Transportation All Campus

Parts Management

Technician (CERT)

Power Sports Equip.

Technician (CERT)

15 (9%)

21 (13%)

Disability %