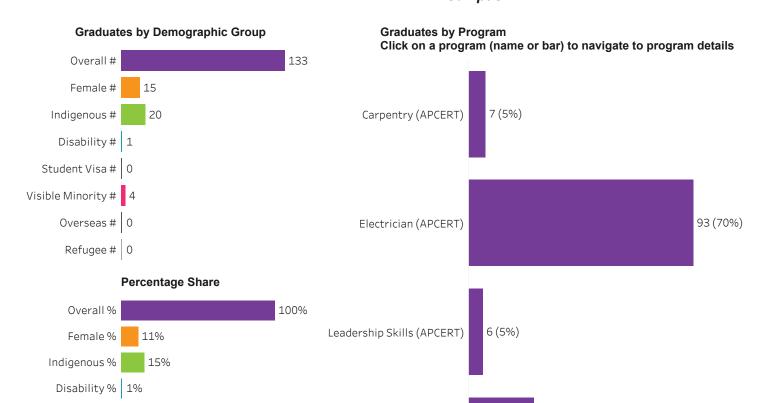

# Program Dashboard: Leadership Skills (APCERT) Program - ConEd Saskatoon Campus