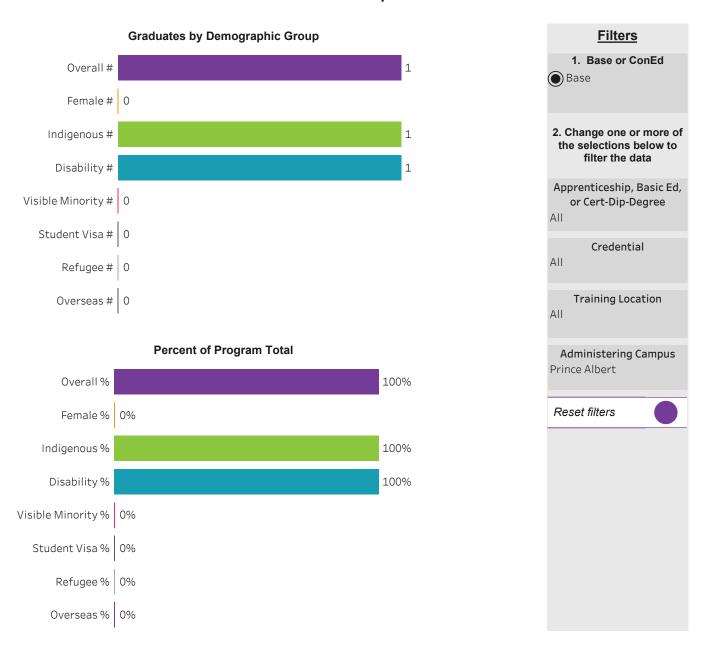

1. Choose Base or ConEd

Base

2. Change one or more of the selections below to filter the data

Apprenticeship, Basic Ed, or Cert-Dip-Degree

All

Credential

All

Training Location

All

Administering Campus

All

Reset filters



#### Program Dashboard: Business Information Systems (DIPC) Program - Base Moose Jaw Campus





# Program Dashboard: Computer Networking Technician (CERT) Program - Base Regina Campus





# Program Dashboard: Computer Systems Technology (DIP) Program - Base Saskatoon Campus





#### Program Dashboard: Dynamic Web Development (ACERT) Program - Base *Prince Albert Campus*





# Program Dashboard: Graphic Communications (DIP) Program - Base Regina Campus





#### Program Dashboard: Interactive Media Production (ACERT) Program - Base *Prince Albert Campus*





# Program Dashboard: Library/Information Technology (DIP) Program - Base Saskatoon Campus





#### Program Dashboard: Media Arts Production (CERT) Program - Base Prince Albert Campus





## Program Dashboard: Media Arts Production (DIP) Program - Base *Prince Albert Campus*





## Program Dashboard: New Media Communications (CERT) Program - Base *Prince Albert Campus*





# Program Dashboard: New Media Communications (CERT) Program - Base Regina Campus





# Program Dashboard: Telecom/Networking Technician (CERT) Program - Base Regina Campus





## 



# School of Mining, Energy & Manufacturing

#### School Dashboard: School of Mining, Energy & Manufacturing All Campus







**Filters** 1. Choose Base or ConEd Base ConEd 2. Change one or more of the selections below to filter th