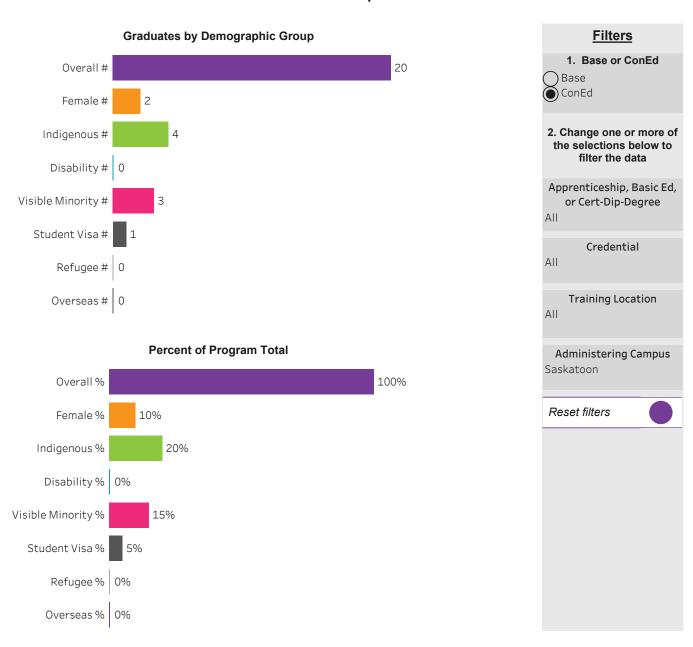

## Program Dashboard: BioScience Technology (DIP) Program - Base Saskatoon Campus