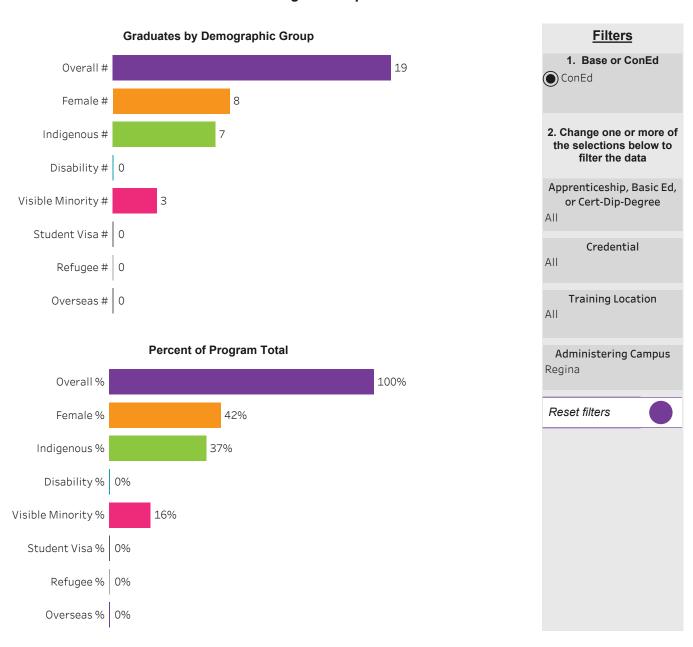

## Program Dashboard: Applied Project Management (APCERT) Program - ConEd Regina Campus