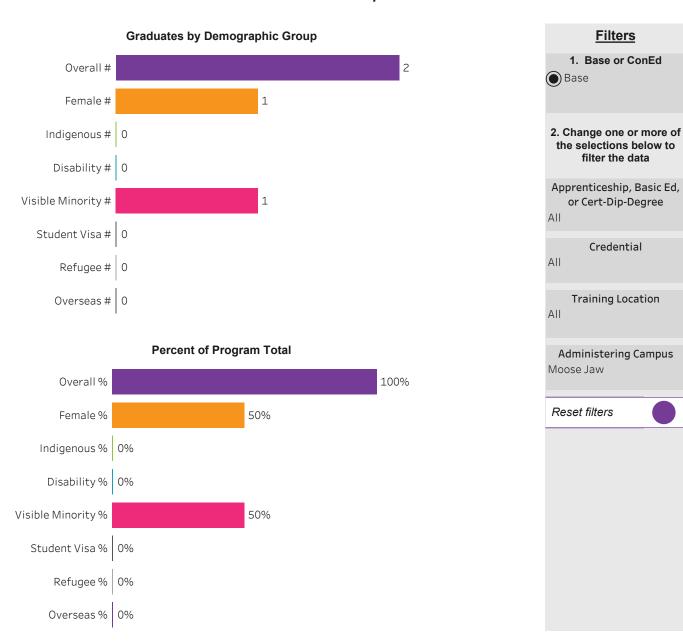

ss Marketing (DIPC)

Office Administration

Visible Minority %

Student Visa %

Refugee % 0%

Overseas % 4%

Click to return to Summary Dashboard Clear selection



107 (29%)



#### Program Dashboard: Business (CERT) Program - Base Moose Jaw Campus





#### Program Dashboard: Business (CERT) Program - Base Prince Albert Campus





## Program Dashboard: Business (CERT) Program - Base Saskatoon Campus







#### Program Dashboard: Business (DIP) Program - Base Moose Jaw Campus



## **Filters** 1. Base or ConEd Base 2. Change one or more of the selections below to filter the data Apprenticeship, Basic Ed, or Cert-Dip-Degree All Credential All **Training Location** All Administering Campus Moose Jaw Reset filters



#### Program Dashboard: Business (DIPC) Program - Base Moose Jaw Campus





#### Program Dashboard: Business Accountancy (DIP) Program - Base Moose Jaw Campus





#### Program Dashboard: Business Accountancy (DIPC) Program - Base Moose Jaw Campus





#### Program Dashboard: Business Administration (DIP) Program - Base Moose Jaw Campus





#### Program Dashboard: Business Financial Services (DIP) Program - Base Moose Jaw Campus





#### Program Dashboard: Business Human Resources (DIP) Program - Base Moose Jaw Campus





#### Program Dashboard: Business Human Resources (DIPC) Program - Base Moose Jaw Campus





#### Program Dashboard: Business Management (DIP) Program - Base Moose Jaw Campus





#### Program Dashboard: Business Management (PGCERT) Program - Base Moose Jaw Campus





#### Program Dashboard: Business Marketing (DIP) Program - Base Moose J