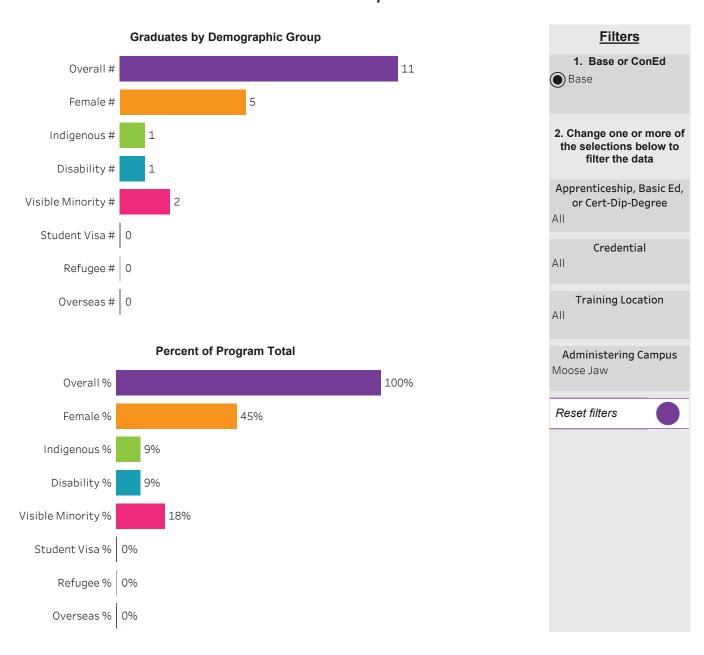

#### Program Dashboard: Business Administration (DIP) Program - Base Moose Jaw Campus