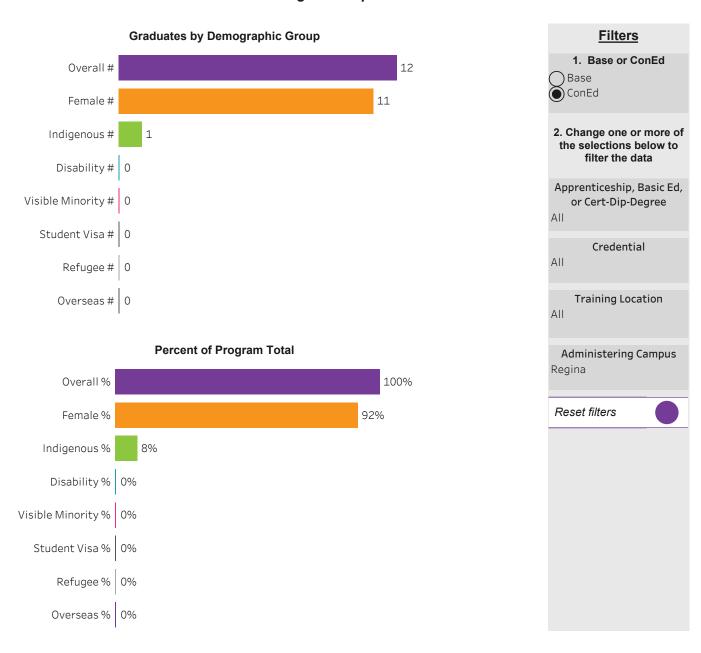

#### Program Dashboard: Office Administration (CERT) Program - Base *Prince Albert Campus*