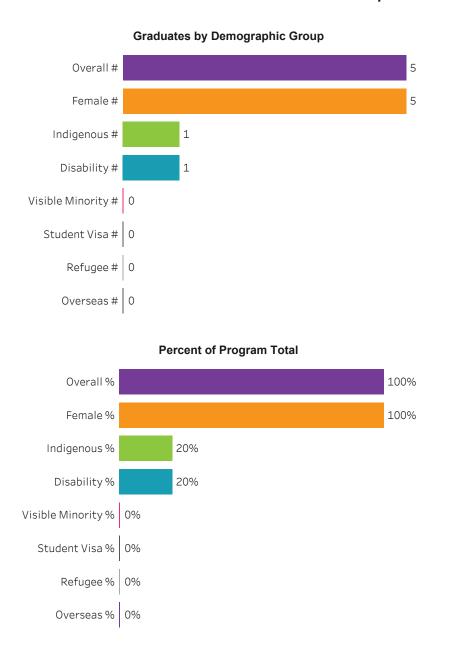

#### Program Dashboard: Practical Nursing (DIP) Program - ConEd Prince Albert Campus