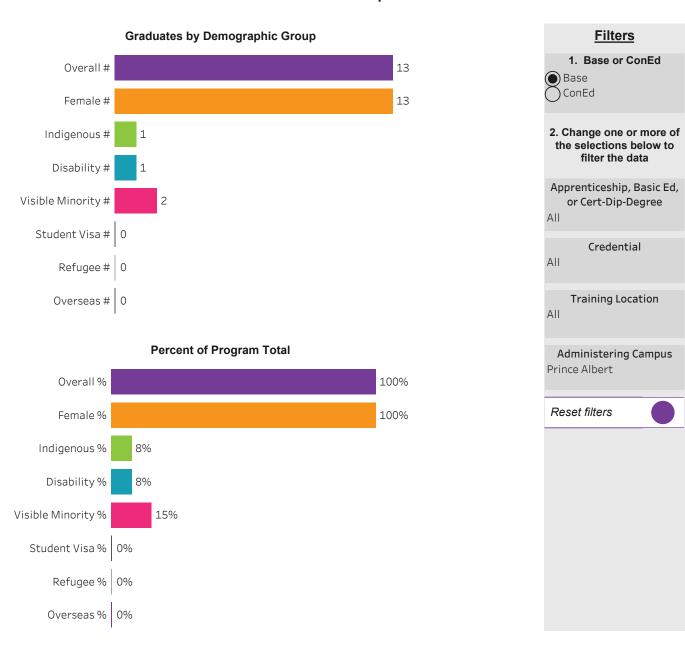

#### Program Dashboard: Office Administration (CERT) Program - Base *Prince Albert Campus*