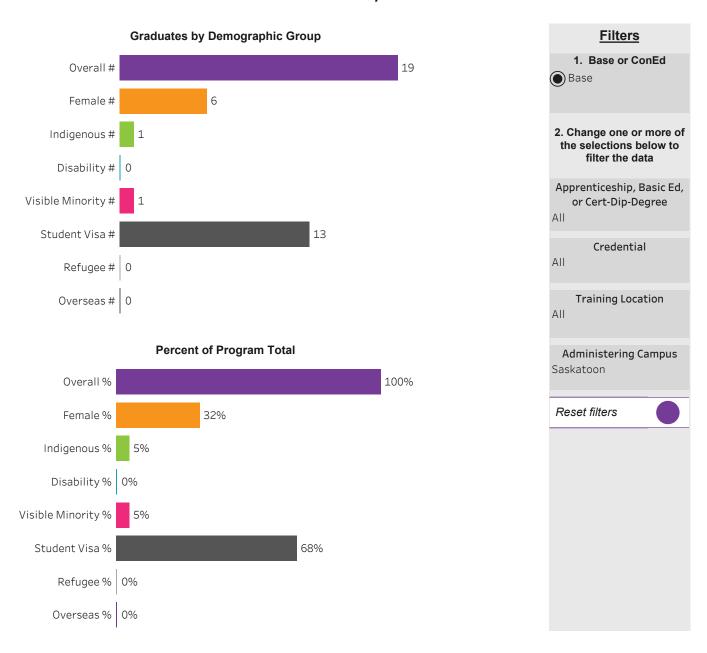

m Dashboard: Continuing Care Assistant (CERT) Program - ConEd Saskatoon Campus





# Program Dashboard: Health Information Management (DIP) Program - ConEd Regina Campus





# Program Dashboard: Phlebotomy (APCERT) Program - ConEd Saskatoon Campus





# Program Dashboard: Primary Care Paramedic (CERT) Program - ConEd Regina Campus





# Program Dashboard: Therapeutic Recreation (DIP) Program - ConEd Saskatoon Campus



# School of Hospitality & Tourism

# School Dashboard: School of Hospitality & Tourism *All Campus*









# Program Dashboard: Culinary Arts (DIP) Program - Base Saskatoon Campus







# Program Dashboard: Food and Nutrition Management (DIP) Program - Base Saskatoon Campus





# Program Dashboard: Hotel & Restaurant Management (DIP) Program - Base Saskatoon Campus





## Program Dashboard: Professional Cooking (CERT) Program - Base Moose Jaw Campus





## Program Dashboard: Professional Cooking (CERT) Program - Base Prince Albert Campus







Click to return to Summary Dashboard

Clear selection







## Program Dashboard: Food and Beverage Service (APCERT) Program - ConEd *Prince Albert Campus*





## Program Dashboard: Food Service Cook (APCERT) Program - ConEd Moose Jaw Campus





## Program Dashboard: Food Service Cook (APCERT) Program - ConEd *Prince Albert Campus*





## Program Dashboard: Institutional Cooking (APCERT) Program - ConEd *Prince Albert Campus*





## Program Dashboard: Professional Cooking (CERT) Program - ConEd *Prince Albert Campus*





## 



# School of Human Services & Community Safety

# School Dashboard: School of