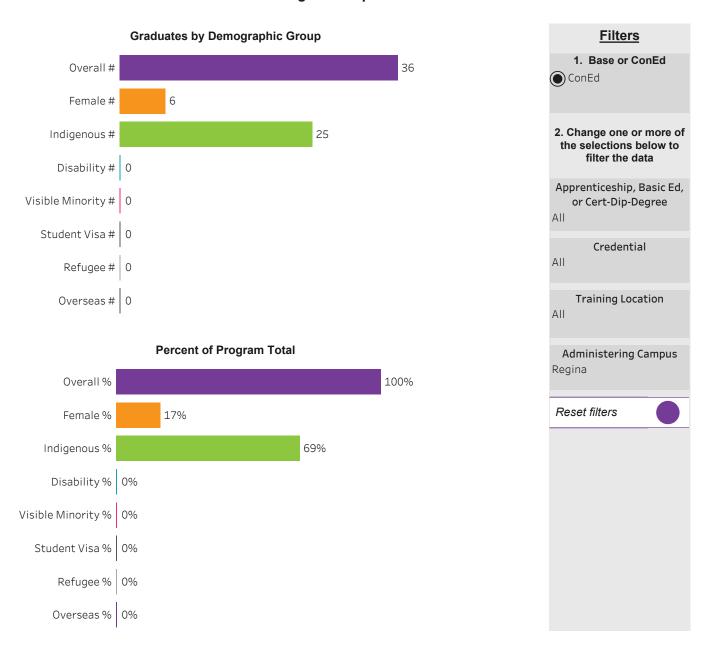

## Program Dashboard: Correctional Studies (DIP) Program - Base Prince Albert Campus