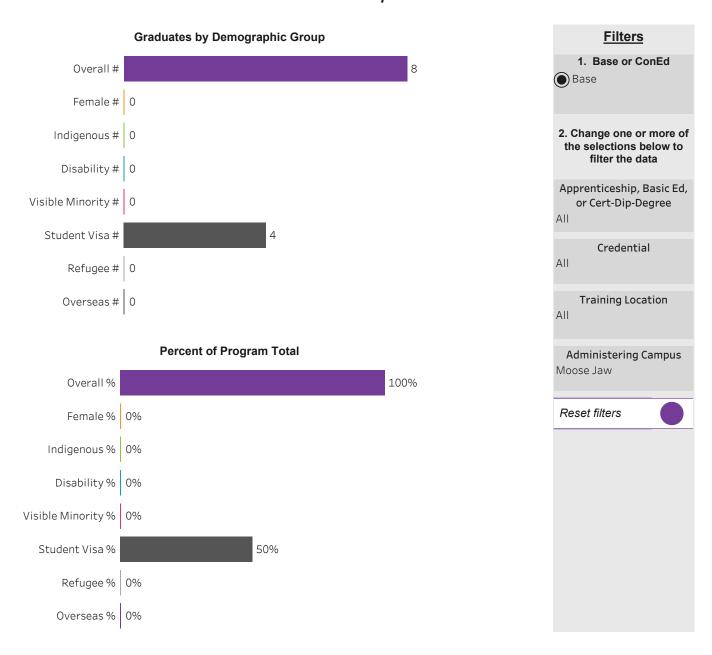

### Program Dashboard: Civil Technician (CERT) Program - Base Moose Jaw Campus

### Program Dashboard: Water & Wastewater Technician (CERT) Program - ConEd Moose Jaw Campus