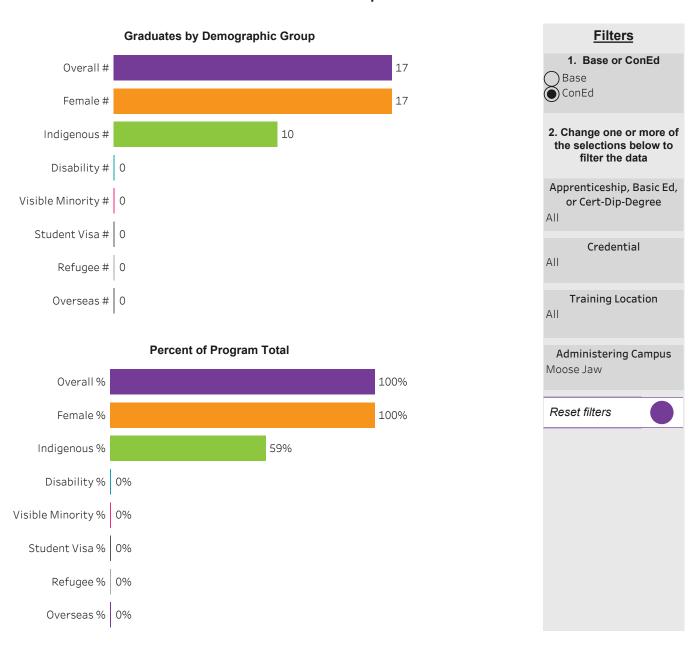

#### Program Dashboard: Business Accountancy (DIP) Program - Base Moose Jaw Campus

#### Program Dashboard: Business Accountancy (DIPC) Program - Base Moose Jaw Campus