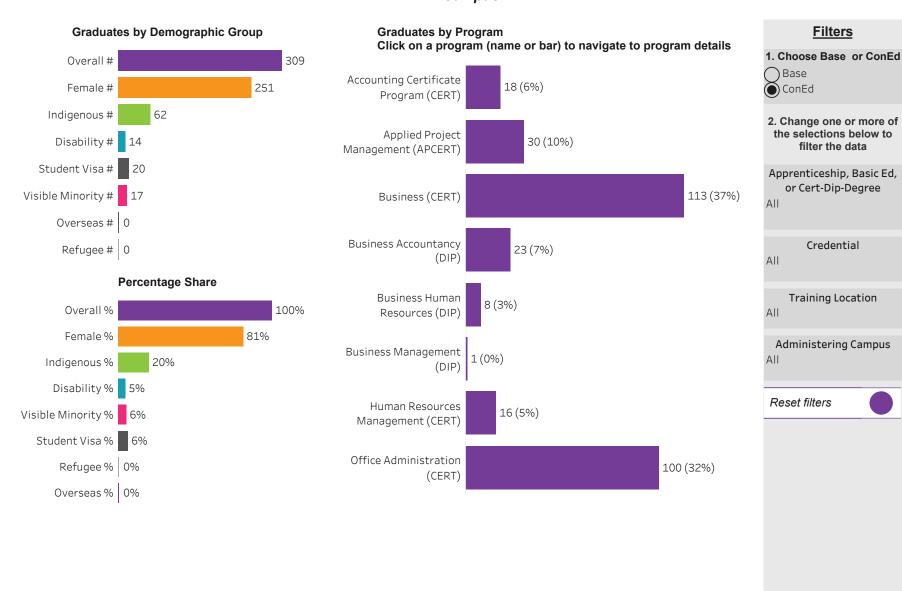

## School Dashboard: School of Business All Campus

#### Program Dashboard: Accounting Certificate Program (CERT) Program - ConEd Moose Jaw Campus

## Program Dashboard: Applied Project Management (APCERT) Program - ConEd Regina Campus

#### Program Dashboard: Business (CERT) Program - ConEd Moose Jaw Campus

## Program Dashboard: Business (CERT) Program - ConEd Saskatoon Campus

#### Program Dashboard: Business Accountancy (DIP) Program - ConEd Moose Jaw Campus

#### Program Dashboard: Business Human Resources (DIP) Program - ConEd Moose Jaw Campus

#### Program Dashboard: Business Management (DIP) Program - ConEd Moose Jaw Campus

#### Program Dashboard: Human Resources Management (CERT) Program - ConEd Moose Jaw Campus

### Program Dashboard: Office Administration (CERT) Program - ConEd Moose Jaw Campus

### Program Dashboard: Office Administration (CERT) Program - ConEd *Prince Albert Campus*

# Program Dashboard: Office Administration (CERT) Program - ConEd Regina Campus