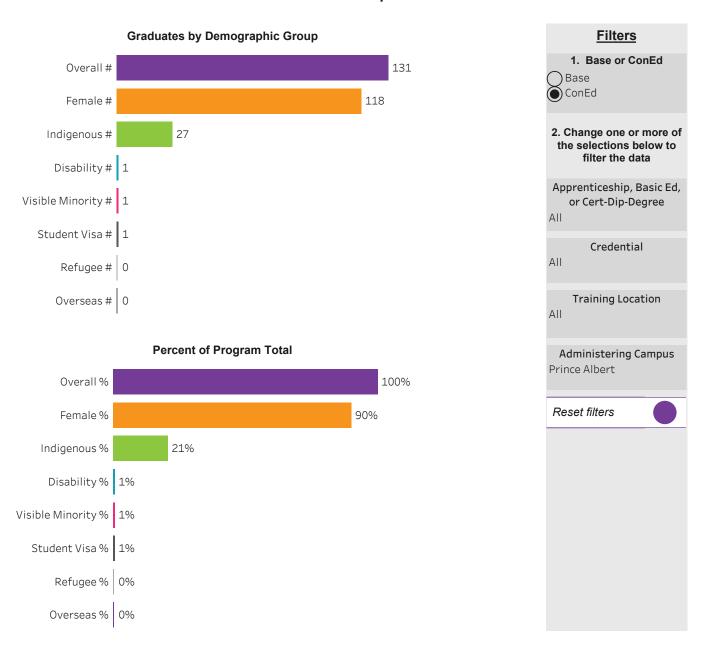

# Program Dashboard: Primary Care Paramedic (CERT) Program - Base Regina Campus





# Program Dashboard: Primary Care Paramedic (CERT) Program - Base Saskatoon Campus





# Program Dashboard: Therapeutic Recreation (DIP) Program - Base Saskatoon Campus



# School Dashboard: School of Health Sciences





Click to return to Summary Dashboard Clear selection

1. Choose Base or ConEd Base ConEd

**Filters** 

2. Change one or more of the selections below to filter the data

Apprenticeship, Basic Ed, or Cert-Dip-Degree All

Credential

All

**Training Location** All

Administering Campus All

Reset filters





# Program Dashboard: Community Paramedic (ACERT) Program - ConEd Saskatoon Campus





## Program Dashboard: Continuing Care Assistant (CERT) Program - ConEd *Prince Albert Campus*





# Program Dashboard: Continuing Care Assistant (CERT) Program - ConEd Regina Campus





# Program Dashboard: Continuing Care Assistant (CERT) Program - ConEd Saskatoon Campus





# Program Dashboard: Health Information Management (DIP) Program - ConEd Regina Campus





# Program Dashboard: Phlebotomy (APCERT) Program - ConEd Saskatoon Campus





# Program Dashboard: Primary Care Paramedic (CERT) Program - ConEd Regina Campus





# Program Dashboard: Therapeutic Recreation (DIP) Program - ConEd Saskatoon Campus



# School of Hospitality & Tourism

# School Dashboard: School of Hospitality & Tourism *All Campus*









# Program Dashboard: Culinary Arts (DIP) Program - Base Saskatoon Campus







# Program Dashboard: Food and Nutrition Management (DIP) Program - Base Saskatoon C