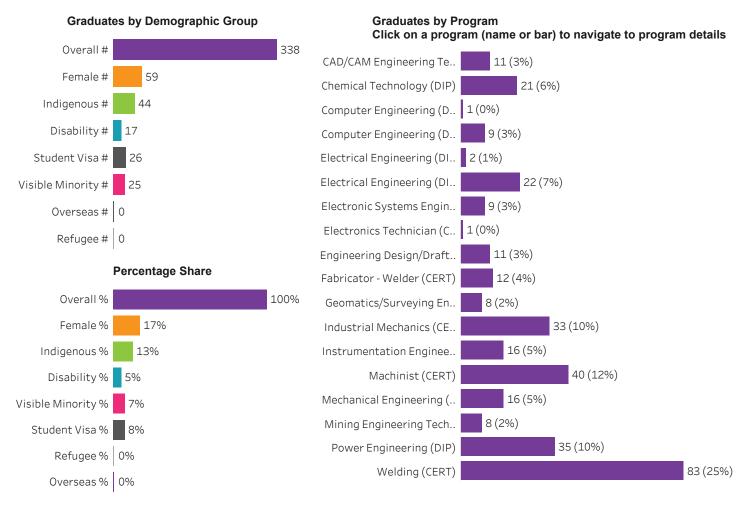

#### School Dashboard: School of Mining, Energy & Manufacturing All Campus

**Filters** 1. Choose Base or ConEd Base ConEd 2. Change one or more of the selections below to filter the data Apprenticeship, Basic Ed, or Cert-Dip-Degree All Credential All **Training Location** All Administering Campus Reset filters