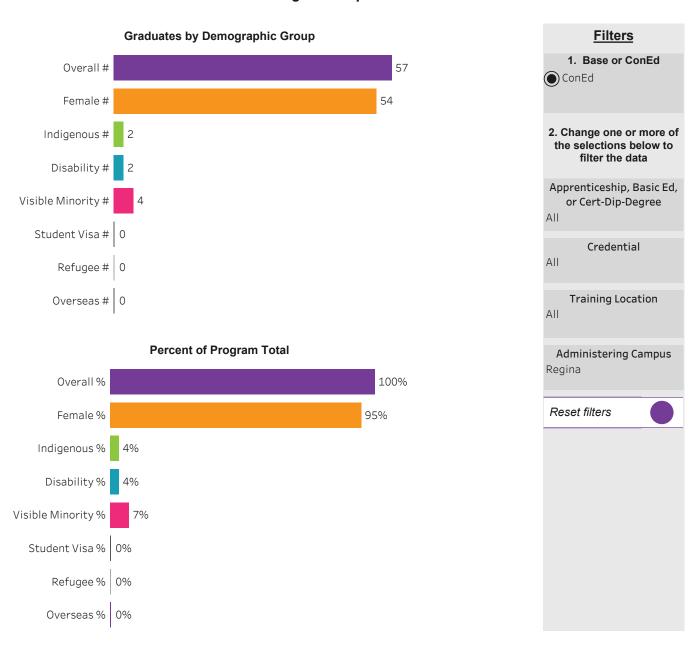

## School of Nursing

### School Dashboard: School of Nursing All Campus

**Filters** 

1. Choose Base or ConEd Base ConEd 2. Change one or more of the selections below to filter the data Apprenticeship, Basic Ed, or Cert-Dip-Degree All Credential All **Training Location** All Administering Campus Reset filters