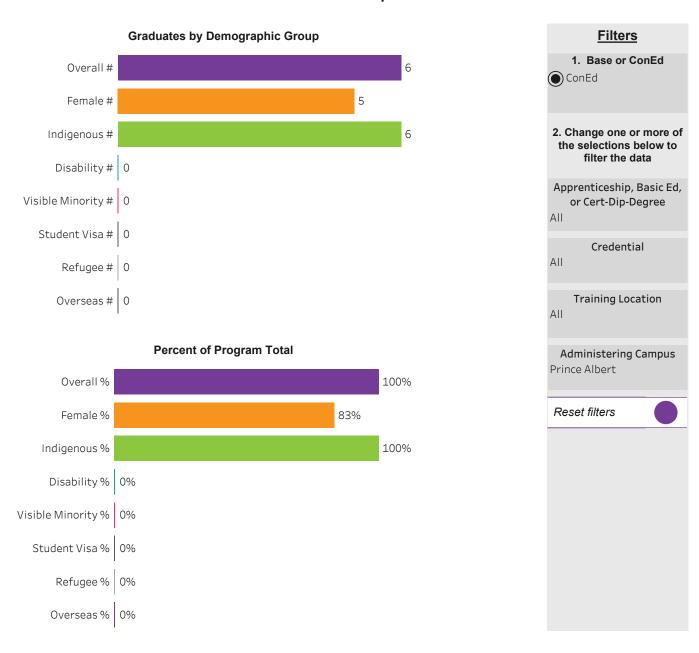

## Program Dashboard: Food and Beverage Service (APCERT) Program - ConEd *Prince Albert Campus*