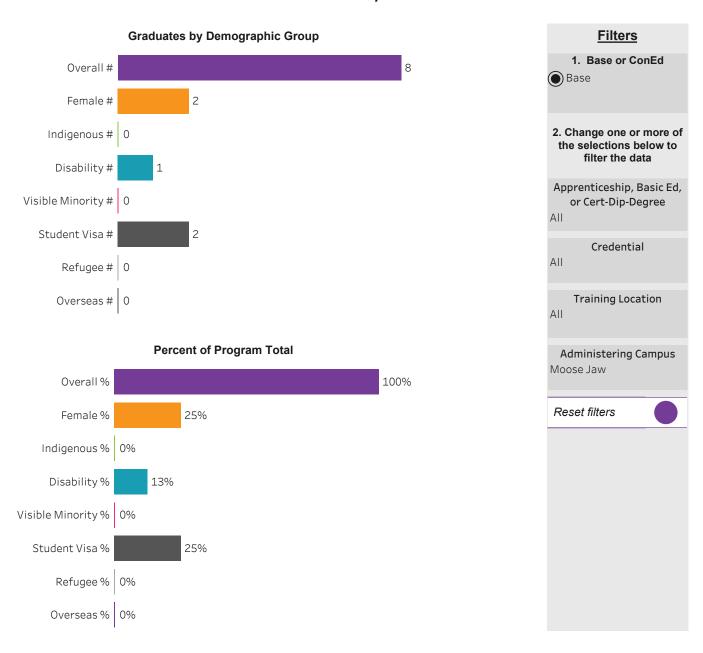

ard: Computer Engineering (DIP) Program - Base Moose Jaw Campus





#### Program Dashboard: Computer Engineering (DIPC) Program - Base Moose Jaw Campus





#### Program Dashboard: Electrical Engineering (DIP) Program - Base Moose Jaw Campus





#### Program Dashboard: Electrical Engineering (DIPC) Program - Base Moose Jaw Campus





# Program Dashboard: Electronic Systems Engineering (DIP) Program - Base Saskatoon Campus





# Program Dashboard: Electronics Technician (CERT) Program - Base Saskatoon Campus





#### Program Dashboard: Engineering Design/Draft Tech (DIPC) Program - Base Moose Jaw Campus





# Program Dashboard: Fabricator - Welder (CERT) Program - Base Saskatoon Campus





#### Program Dashboard: Geomatics/Surveying Eng. Tech. (DIPC) Program - Base Moose Jaw Campus





#### Program Dashboard: Industrial Mechanics (CERT) Program - Base *Prince Albert Campus*





# Program Dashboard: Industrial Mechanics (CERT) Program - Base Saskatoon Campus





#### Program Dashboard: Instrumentation Engineering (DIPC) Program - Base Moose Jaw Campus





# Program Dashboard: Machinist (CERT) Program - Base Regina Campus





# Program Dashboard: Machinist (CERT) Program - Base Saskatoon Campus





# Program Dashboard: Mechanical Engineering (DIP) Program - Base Saskatoon Campus





# Program Dashboard: Mining Engineering Technology (DIP) Program - Base Saskatoon Campus





# Program Dashboard: Power Engineering (DIP) Program - Base Saskatoon Campus





#### Program Dashboard: Welding (CERT) Program - Base Moose Jaw Campus





## Program Dashboard: Welding (CE