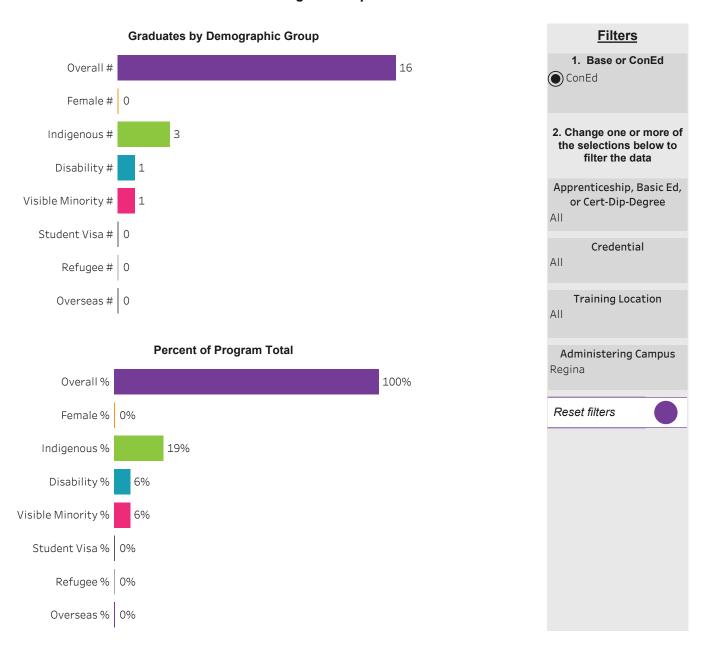

### Program Dashboard: Office Administration (CERT) Program - ConEd *Prince Albert Campus*

# Program Dashboard: Office Administration (CERT) Program - ConEd Regina Campus