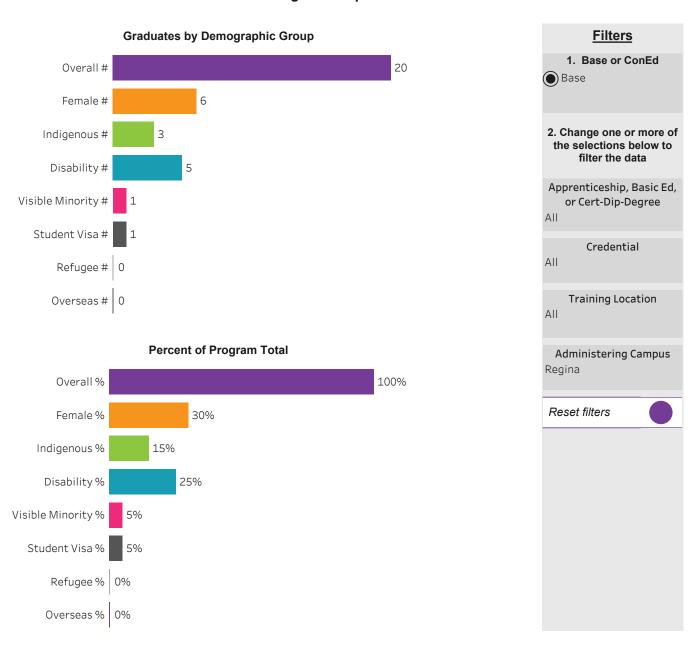

#### Program Dashboard: Industrial Mechanics (CERT) Program - Base *Prince Albert Campus*