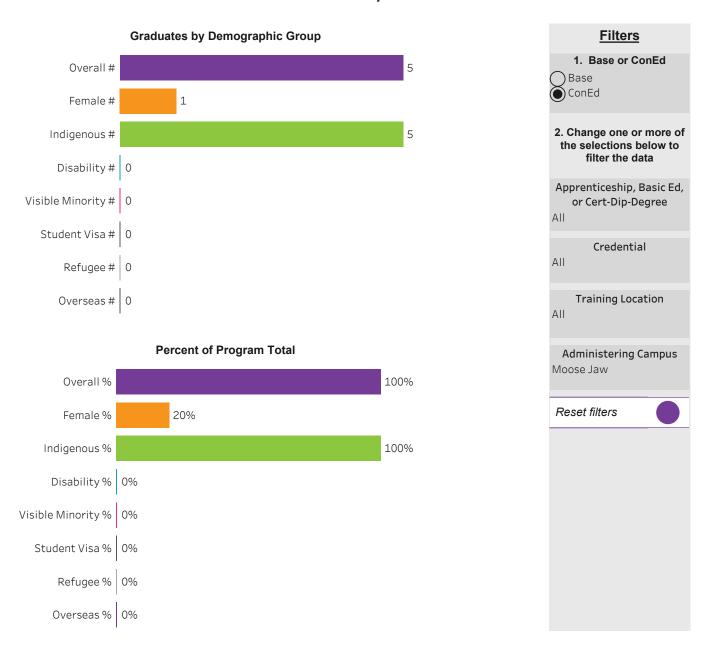

### Program Dashboard: Water & Wastewater Technician (CERT) Program - ConEd Moose Jaw Campus