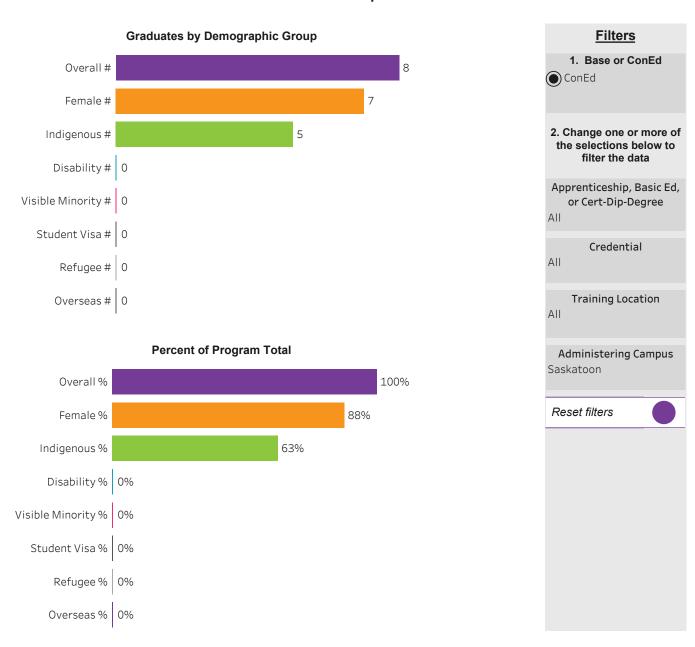

#### Program Dashboard: Accounting Certificate Program (CERT) Program - ConEd Moose Jaw Campus