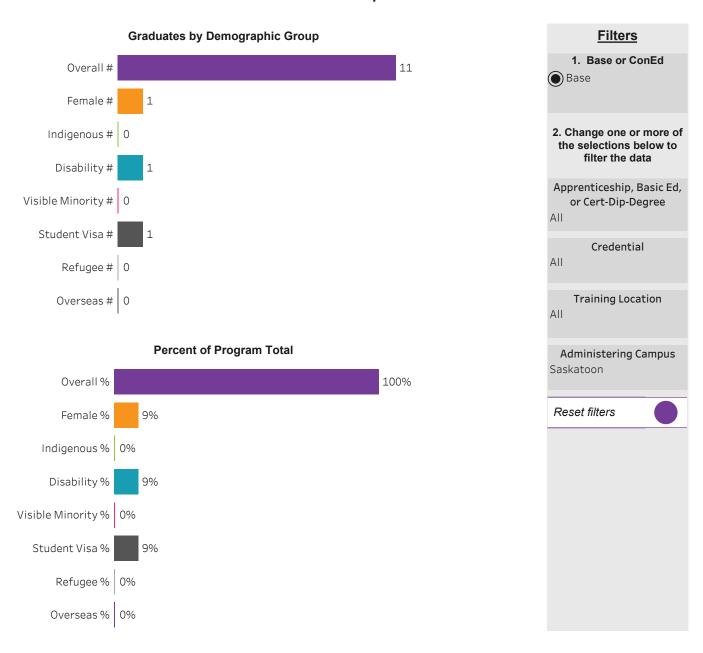

## Program Dashboard: BioScience Technology (DIP) Program - Base Saskatoon Campus