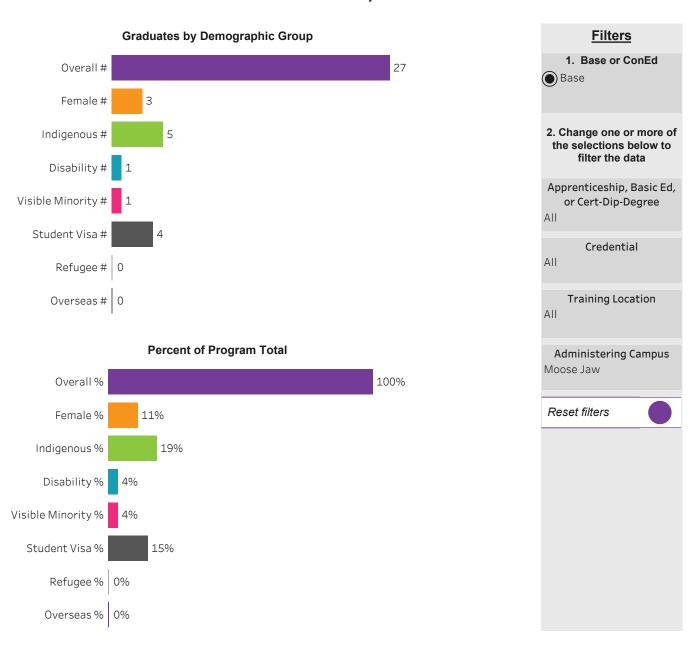

hboard: Office Administration (CERT) Program - ConEd *Prince Albert Campus*





# Program Dashboard: Office Administration (CERT) Program - ConEd Regina Campus



# **School of Construction**

# **School Dashboard: School of Construction**





Click to return to Summary Dashboard Clear selection

> **Filters** 1. Choose Base or ConEd Base ConEd 2. Change one or more of the selections below to filter the data Apprenticeship, Basic Ed, or Cert-Dip-Degree All Credential All **Training Location** All Administering Campus Reset filters



#### Program Dashboard: Architectural Technologies (DIPC) Program - Base Moose Jaw Campus





# Program Dashboard: Building Systems Technician (CERT) Program - Base Regina Campus





### Program Dashboard: Carpentry (CERT) Program - Base Moose Jaw Campus





### Program Dashboard: Carpentry (CERT) Program - Base Prince Albert Campus





### Program Dashboard: Electrician (APCERT) Program - Base Moose Jaw Campus





### Program Dashboard: Electrician (APCERT) Program - Base Prince Albert Campus





# Program Dashboard: Electrician (APCERT) Program - Base Saskatoon Campus





# Program Dashboard: Refrigeration/Air Conditioning (CERT) Program - Base Saskatoon Campus



#### **School Dashboard: School of Construction** All Campus



Plumbing and Pipefitting

(APCERT)

27 (20%)

Visible Minority % 3%

Student Visa % 0%

Refugee % 0% Overseas % 0% Click to return to Summary Dashboard Clear selection





# Program Dashboard: Carpentry (APCERT) Program - ConEd Saskatoon Campus





### Program Dashboard: Electrician (APCERT) Program - ConEd M