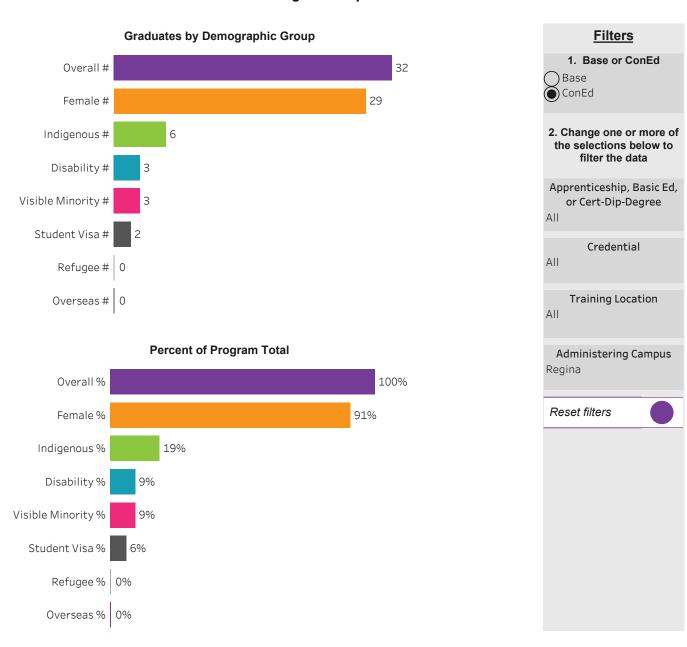

ampus





#### Program Dashboard: Business (CERT) Program - ConEd Moose Jaw Campus





## Program Dashboard: Business (CERT) Program - ConEd Saskatoon Campus







#### Program Dashboard: Business Accountancy (DIP) Program - ConEd Moose Jaw Campus





#### Program Dashboard: Business Human Resources (DIP) Program - ConEd Moose Jaw Campus





#### Program Dashboard: Business Management (DIP) Program - ConEd Moose Jaw Campus





#### Program Dashboard: Human Resources Management (CERT) Program - ConEd Moose Jaw Campus





### Program Dashboard: Office Administration (CERT) Program - ConEd Moose Jaw Campus





### Program Dashboard: Office Administration (CERT) Program - ConEd *Prince Albert Campus*





# Program Dashboard: Office Administration (CERT) Program - ConEd Regina Campus



# **School of Construction**

# **School Dashboard: School of Construction**





Click to return to Summary Dashboard Clear selection

> **Filters** 1. Choose Base or ConEd Base ConEd 2. Change one or more of the selections below to filter the data Apprenticeship, Basic Ed, or Cert-Dip-Degree All Credential All **Training Location** All Administering Campus Reset filters



#### Program Dashboard: Architectural Technologies (DIPC) Program - Base Moose Jaw Campus





# Program Dashboard: Building Systems Technician (CERT) Program - Base Regina Campus





### Program Dashboard: Carpentry (CERT) Program - Base Moose Jaw Campus





### Program Dashboard: Carpentry (CERT) Program - Base Prince Albert Campus





### Program Dashboard: Electrician (APCERT) Program - Base Moose Jaw Campus