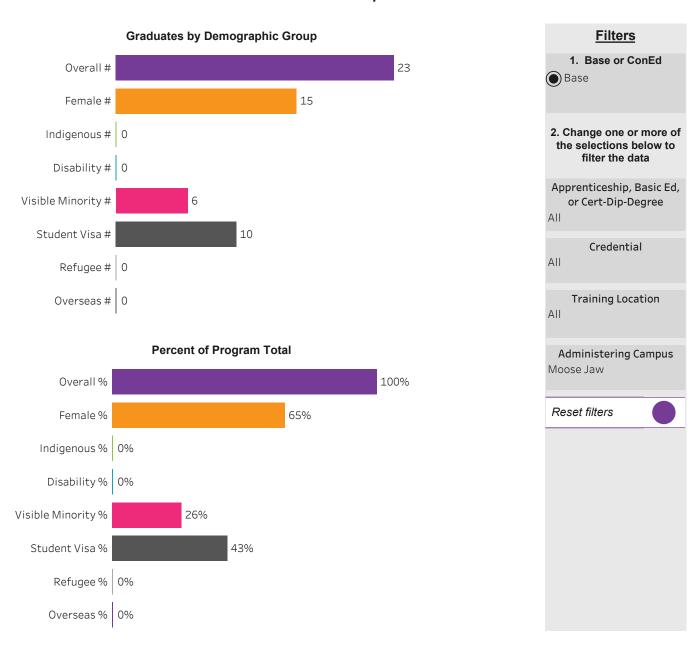

## **Filters** 1. Base or ConEd Base 2. Change one or more of the selections below to filter the data Apprenticeship, Basic Ed, or Cert-Dip-Degree All Credential All **Training Location** All Administering Campus Moose Jaw Reset filters