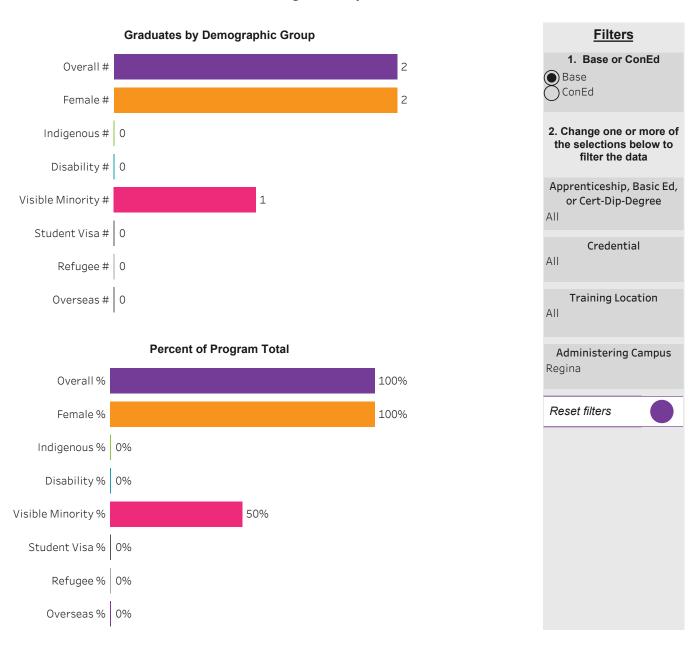

### Program Dashboard: International Educated Nurses (APCERT) Program - ConEd Regina Campus