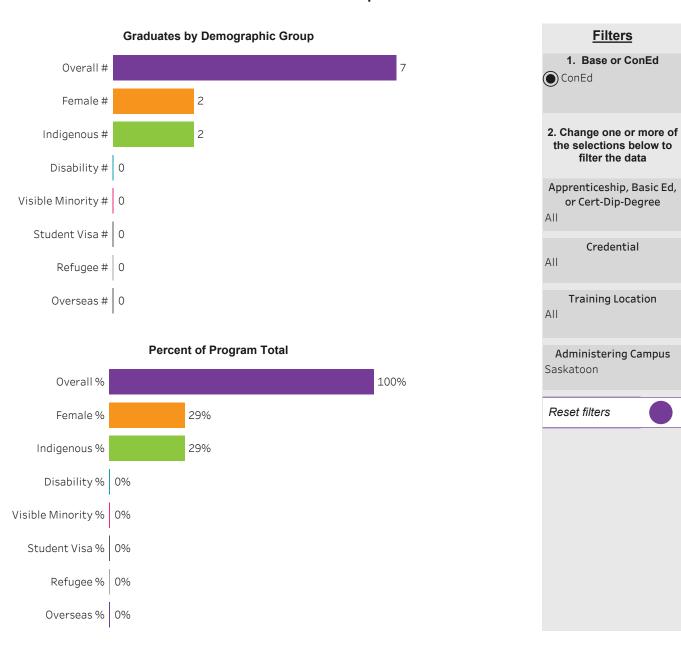

ram Dashboard: Carpentry (CERT) Program - Base Moose Jaw Campus





### Program Dashboard: Carpentry (CERT) Program - Base Prince Albert Campus





### Program Dashboard: Electrician (APCERT) Program - Base Moose Jaw Campus





### Program Dashboard: Electrician (APCERT) Program - Base Prince Albert Campus





# Program Dashboard: Electrician (APCERT) Program - Base Saskatoon Campus





# Program Dashboard: Refrigeration/Air Conditioning (CERT) Program - Base Saskatoon Campus



#### **School Dashboard: School of Construction** All Campus



Plumbing and Pipefitting

(APCERT)

27 (20%)

Visible Minority % 3%

Student Visa % 0%

Refugee % 0% Overseas % 0% Click to return to Summary Dashboard Clear selection





# Program Dashboard: Carpentry (APCERT) Program - ConEd Saskatoon Campus





### Program Dashboard: Electrician (APCERT) Program - ConEd Moose Jaw Campus





### Program Dashboard: Electrician (APCERT) Program - ConEd Prince Albert Campus





# Program Dashboard: Leadership Skills (APCERT) Program - ConEd Saskatoon Campus





# Program Dashboard: Plumbing and Pipefitting (APCERT) Program - ConEd Saskatoon Campus



# School of Health Sciences

# School Dashboard: School of Health Sciences All Campus





**Filters** 1. Choose Base or ConEd Base ConEd 2. Change one or more of the selections below to filter the data Apprenticeship, Basic Ed, or Cert-Dip-Degree All Credential All **Training Location** All Administering Campus All Reset filters



#### Program Dashboard: Addictions Counselling (DIP) Program - Base *Prince Albert Campus*





# Program Dashboard: