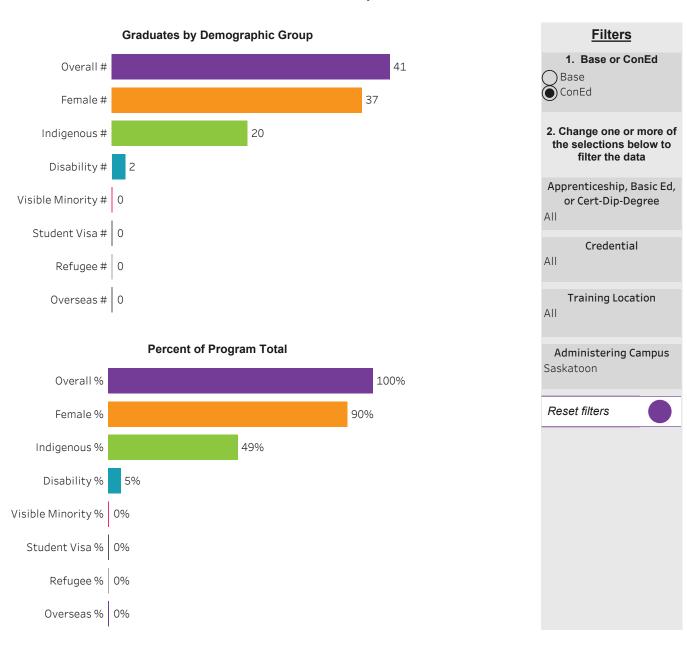

#### Program Dashboard: Media Arts Production (CERT) Program - Base Prince Albert Campus