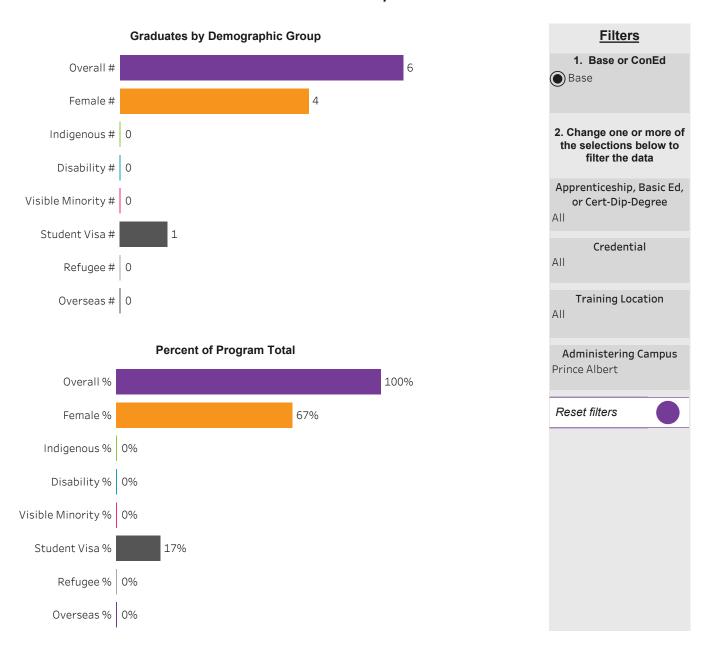

#### Program Dashboard: Office Administration (CERT) Program - Base *Prince Albert Campus*