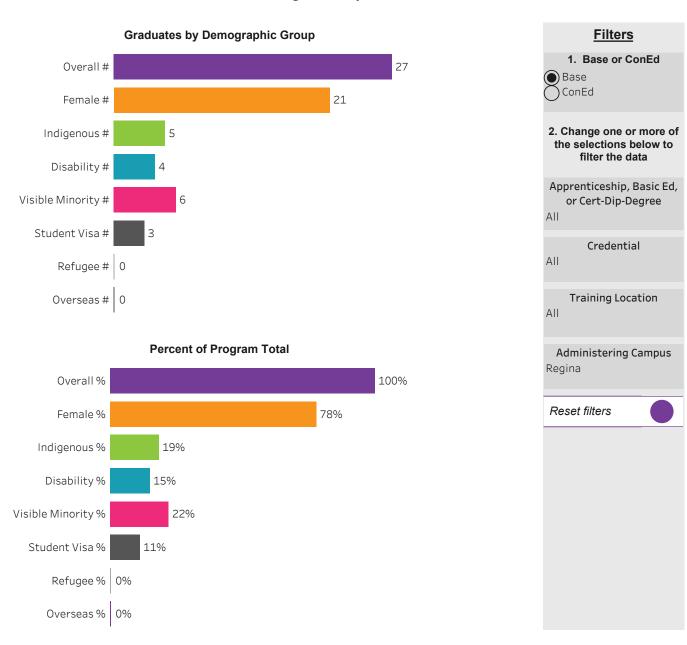

#### Program Dashboard: Office Administration (CERT) Program - Base *Prince Albert Campus*