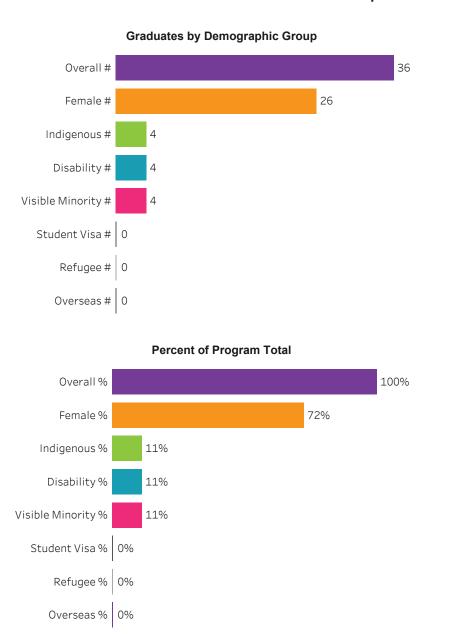

Credential All **Training Location** All Administering Campus All Reset filters



## Program Dashboard: BioScience Technology (DIP) Program - Base Saskatoon Campus





## Program Dashboard: Veterinary Technology (DIP) Program - Base Saskatoon Campus



# **School of Business**

#### School Dashboard: School of Business All Campus



Business Marketing (DIP) 1 (0%)

(CERT)

8 (2%)

Business Marketing (DIPC)

Office Administration

Visible Minority %

Student Visa %

Refugee % 0%

Overseas % 4%

Click to return to Summary Dashboard Clear selection



107 (29%)



#### Program Dashboard: Business (CERT) Program - Base Moose Jaw Campus





#### Program Dashboard: Business (CERT) Program - Base Prince Albert Campus





## Program Dashboard: Business (CERT) Program - Base Saskatoon Campus







#### Program Dashboard: Business (DIP) Program - Base Moose Jaw Campus



## **Filters** 1. Base or ConEd Base 2. Change one or more of the selections below to filter the data Apprenticeship, Basic Ed, or Cert-Dip-Degree All Credential All **Training Location** All Administering Campus Moose Jaw Reset filters



#### Program Dashboard: Business (DIPC) Program - Base Moose Jaw Campus





#### Program Dashboard: Business Accountancy (DIP) Program - Base Moose Jaw Campus





#### Program Dashboard: Business Accountancy (DIPC) Program - Base Moose Jaw Campus





#### Program Dashboard: Business Administration (DIP) Program - Base Moose Jaw Campus





#### Program Dashboard: Business Financial Services (DIP) Program - Base Moose Jaw Campus





#### Program Dashboard: Business Human R