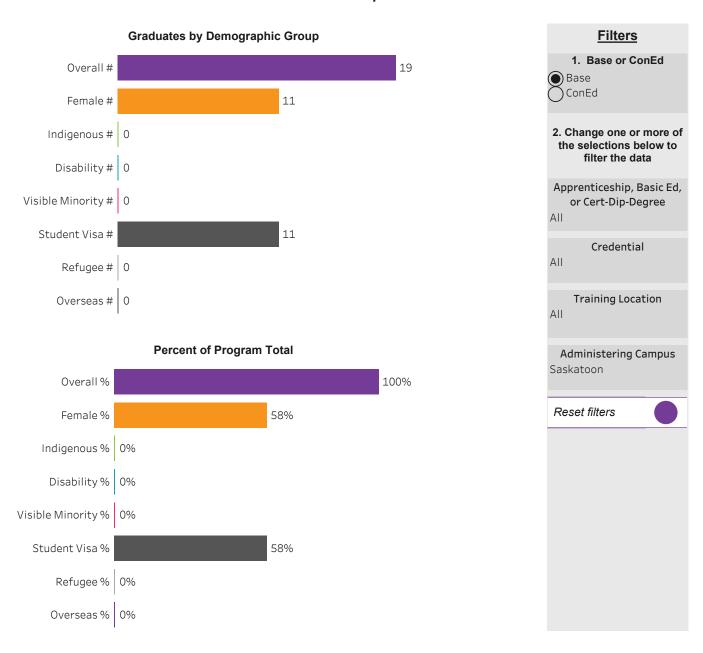

# Program Dashboard: Disability Support Worker (CERT) Program - Base Saskatoon Campus