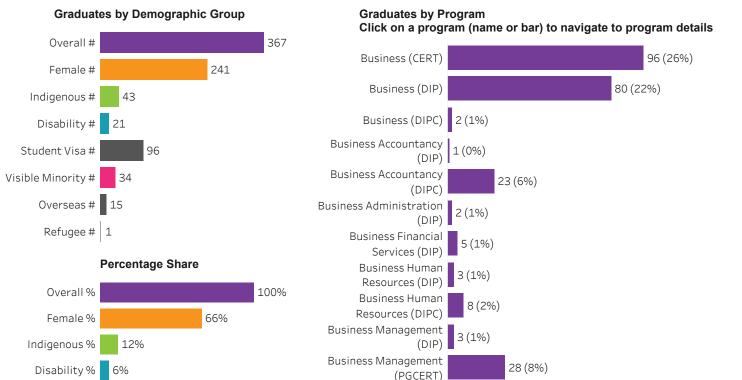

# **School of Business**

#### School Dashboard: School of Business All Campus

Business Marketing (DIP) 1 (0%)

(CERT)

8 (2%)

Business Marketing (DIPC)

Office Administration

Visible Minority %

Student Visa %

Refugee % 0%

Overseas % 4%

Click to return to Summary Dashboard Clear selection

107 (29%)