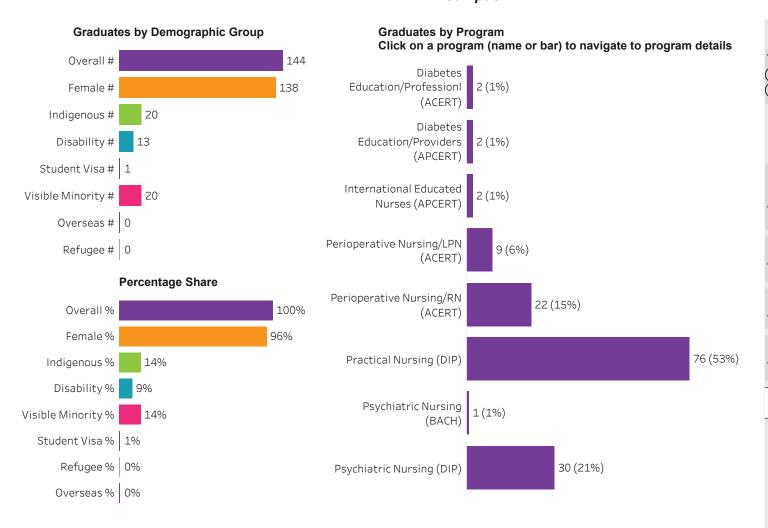

## School of Nursing

### School Dashboard: School of Nursing All Campus

**Filters** 

1. Choose Base or ConEd Base ConEd 2. Change one or more of the selections below to filter the data Apprenticeship, Basic Ed, or Cert-Dip-Degree All Credential All **Training Location** All Administering Campus Reset filters