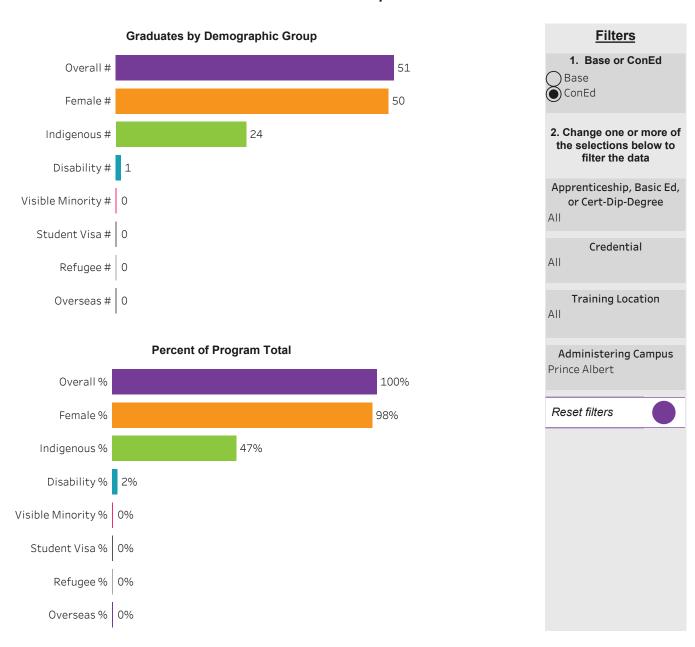

#### Program Dashboard: Office Administration (CERT) Program - Base *Prince Albert Campus*