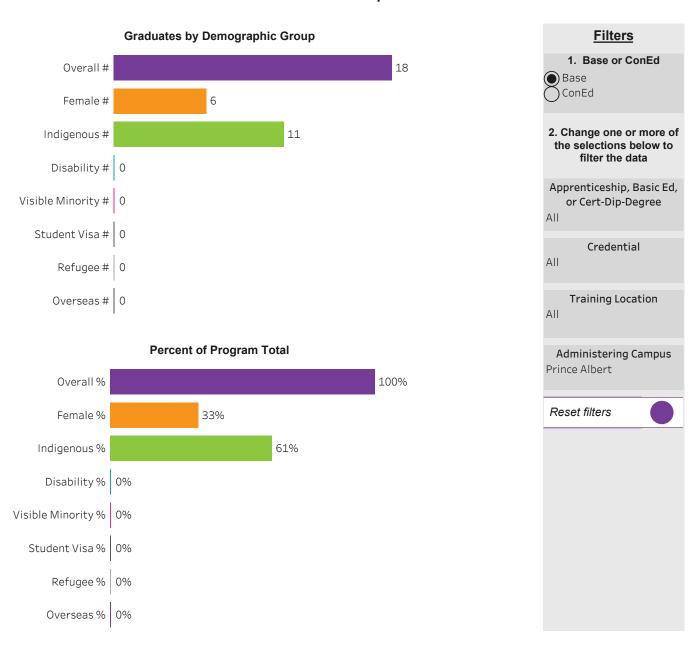

### Program Dashboard: Office Administration (CERT) Program - ConEd *Prince Albert Campus*