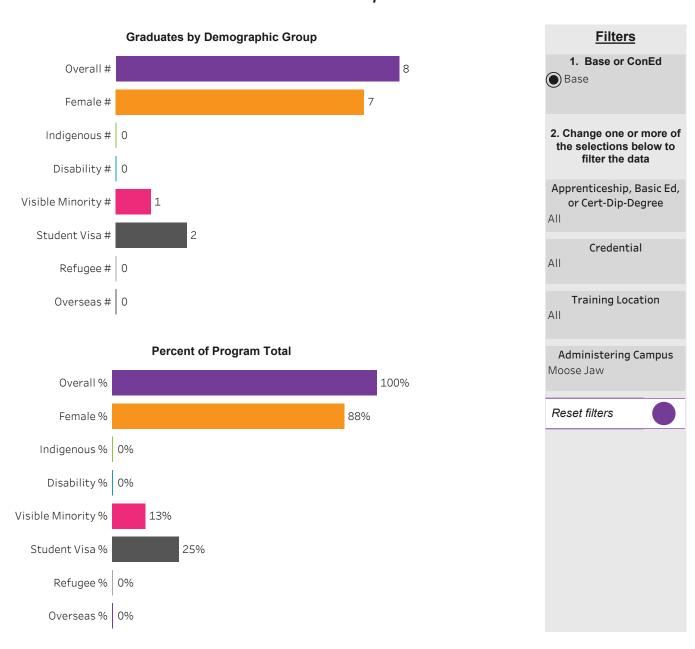

#### Program Dashboard: Business Administration (DIP) Program - Base Moose Jaw Campus