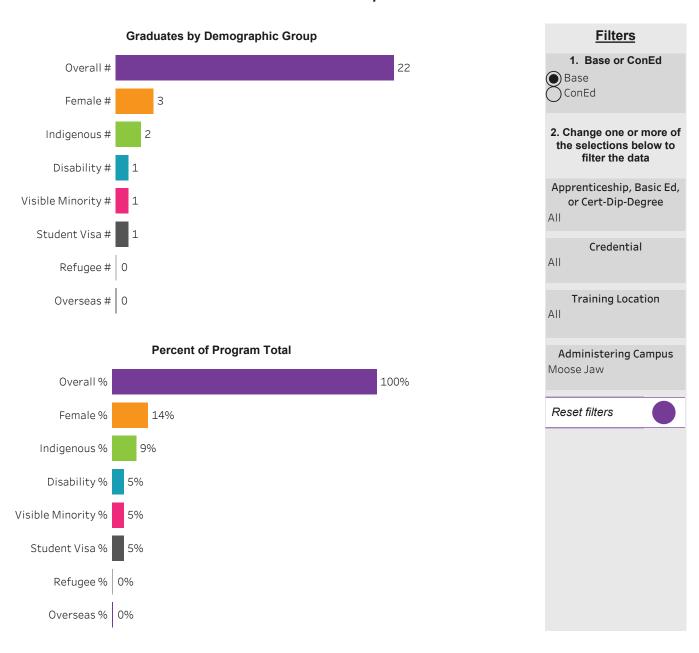

PC) Program - Base Moose Jaw Campus





#### Program Dashboard: Industrial Mechanics (CERT) Program - Base *Prince Albert Campus*





# Program Dashboard: Industrial Mechanics (CERT) Program - Base Saskatoon Campus





#### Program Dashboard: Instrumentation Engineering (DIPC) Program - Base Moose Jaw Campus





# Program Dashboard: Machinist (CERT) Program - Base Regina Campus





# Program Dashboard: Machinist (CERT) Program - Base Saskatoon Campus





# Program Dashboard: Mechanical Engineering (DIP) Program - Base Saskatoon Campus





# Program Dashboard: Mining Engineering Technology (DIP) Program - Base Saskatoon Campus





# Program Dashboard: Power Engineering (DIP) Program - Base Saskatoon Campus





#### Program Dashboard: Welding (CERT) Program - Base Moose Jaw Campus





## Program Dashboard: Welding (CERT) Program - Base Prince Albert Campus





# Program Dashboard: Welding (CERT) Program - Base Regina Campus





# Program Dashboard: Welding (CERT) Program - Base Saskatoon Campus



# School Dashboard: School of Mining, Energy & Manufacturing All Campus



**Filters** 







# Program Dashboard: Industrial Mechanics (APCERT) Program - ConEd Saskatoon Campus





# Program Dashboard: Power Engineering (CERT) Program - ConEd Saskatoon Campus





# Program Dashboard: Welding (APCERT) Program - ConEd Regina Campus





# Program Dashboard: Welding (APCERT) Program - ConEd Saskatoon Campus





### Program Dashboard: Welding (CERT) Program - ConEd Moose Jaw Campus





### Program Dashboard: Welding (CERT) Program - ConEd Prince Albert Campus





###