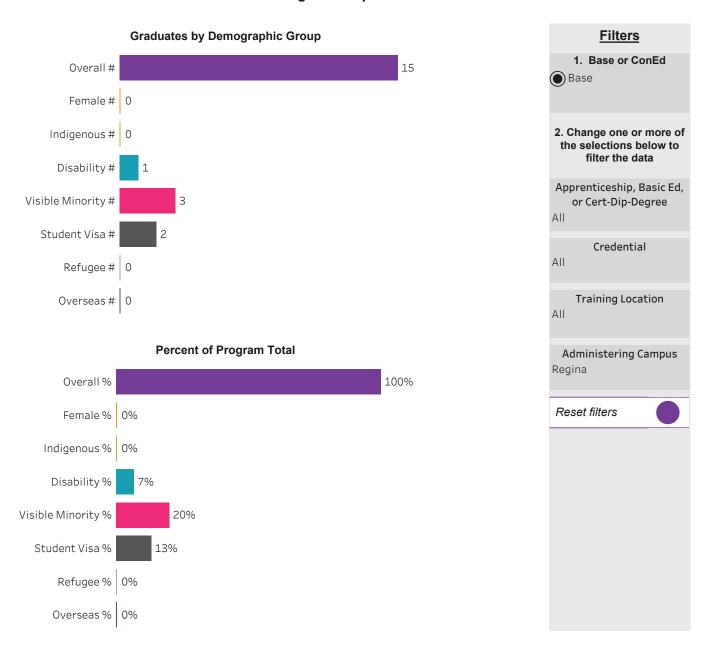

# Program Dashboard: Building Systems Technician (CERT) Program - Base Regina Campus