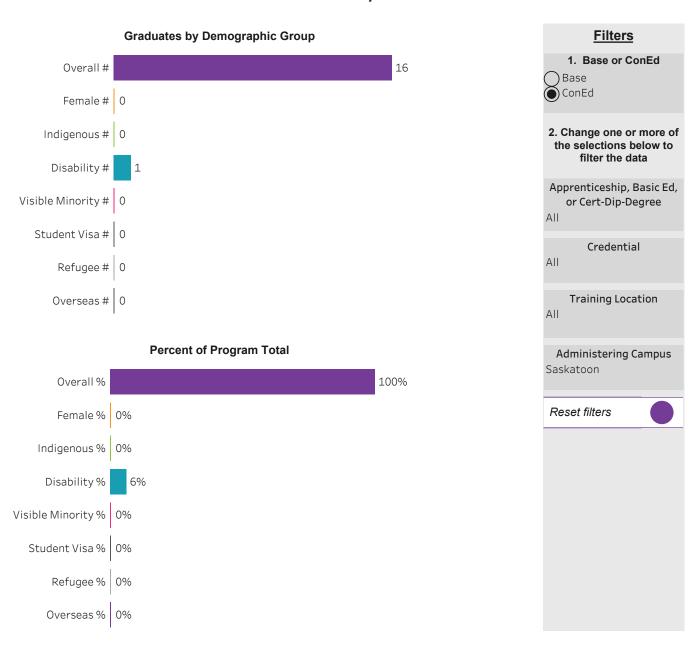

# Program Dashboard: Agricultural Equipment Tech (CERT) Program - ConEd Saskatoon Campus