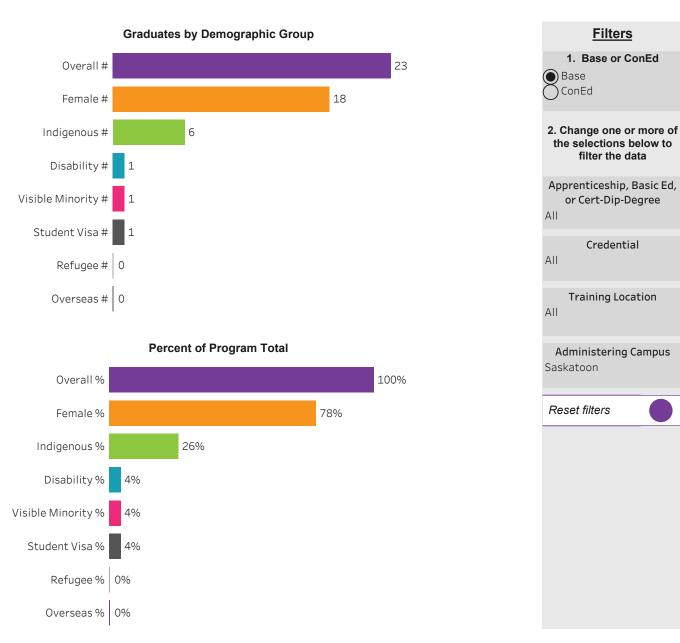

#### Program Dashboard: Addictions Counselling (DIP) Program - Base *Prince Albert Campus*