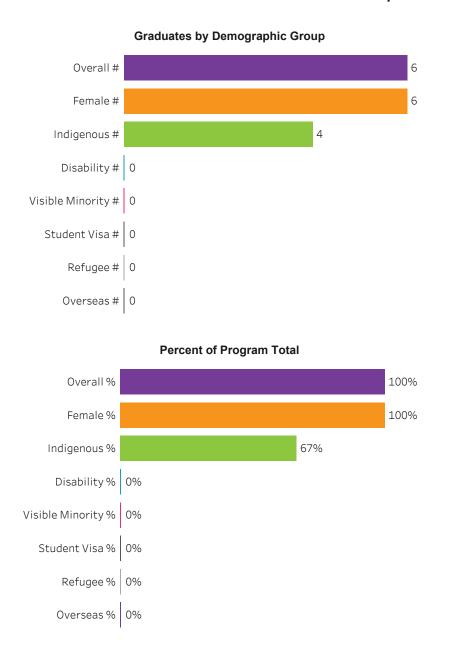

#### Program Dashboard: Practical Nursing (DIP) Program - Base Prince Albert Campus