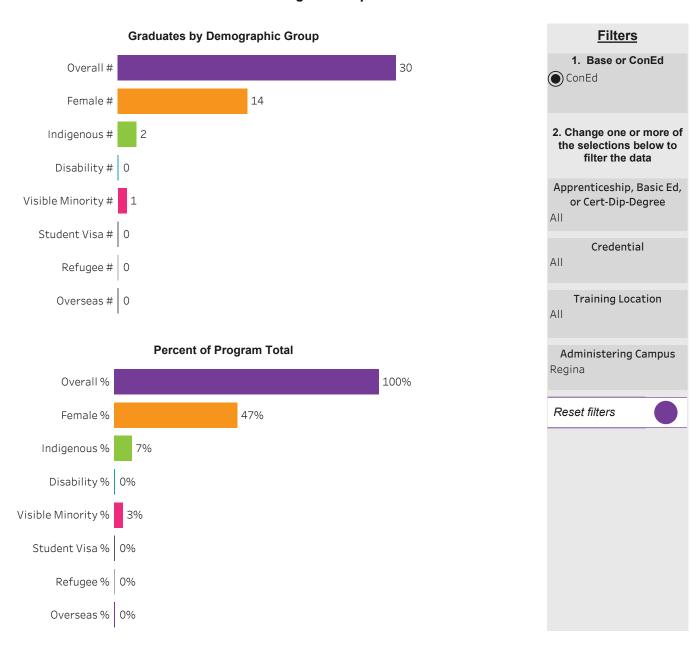

## Program Dashboard: Applied Project Management (APCERT) Program - ConEd Regina Campus