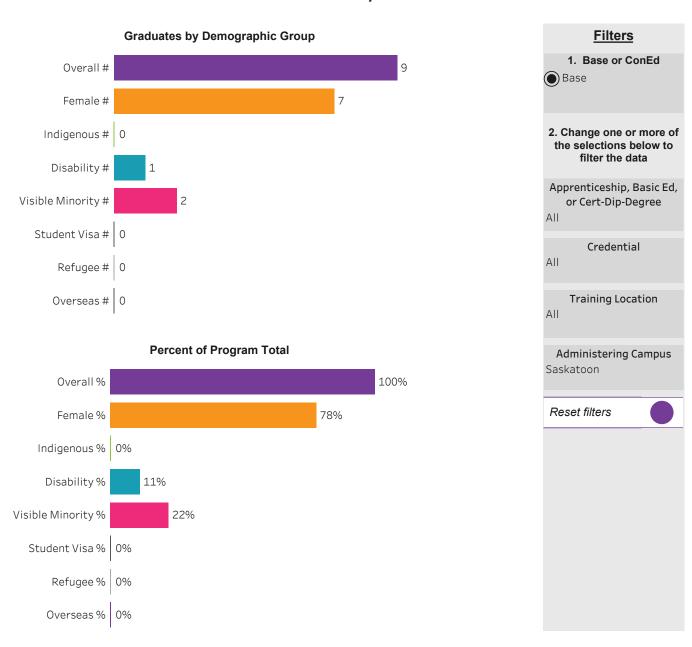

## Program Dashboard: Veterinary Technology (DIP) Program - Base Saskatoon Campus