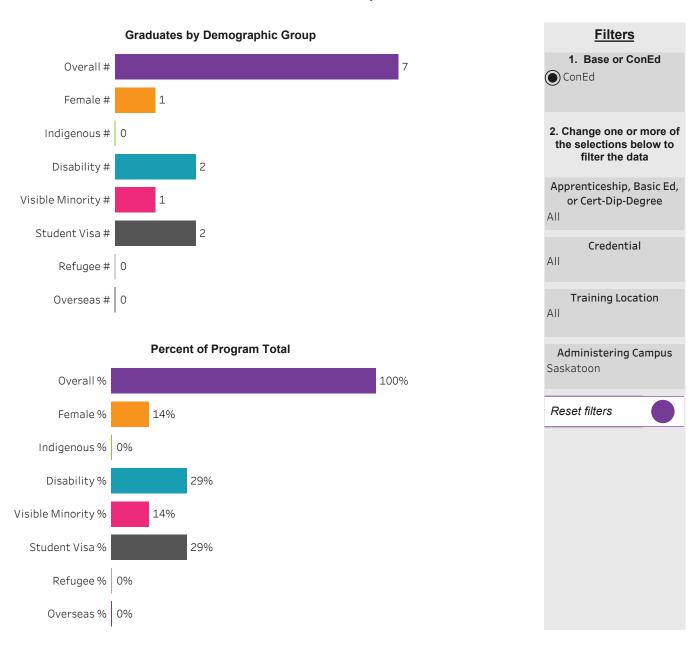

#### Program Dashboard: Faculty Certificate Program (ACERT) Program - Base Prince Albert Campus