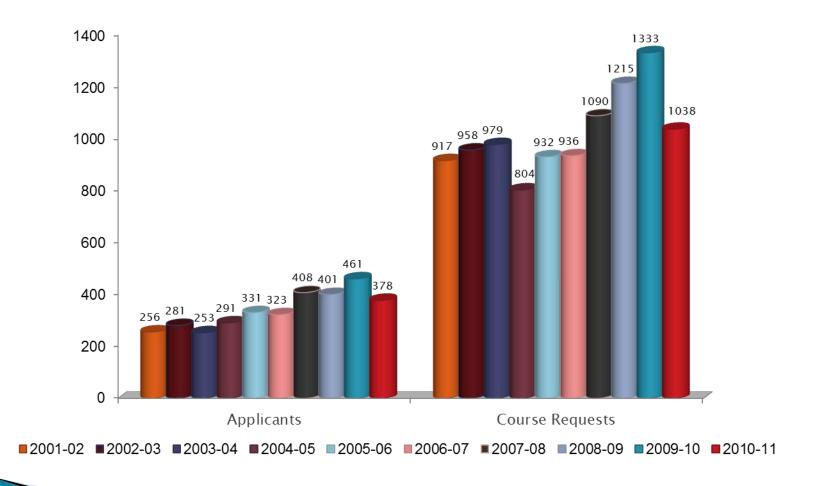

# SIAST Recognition of Prior Learning (RPL)

Statistics 2010-11



## PLAR course requests by division Total 1038 for 2010-11



#### 5 year comparative by SIAST division



## PLAR student activity 10 year comparison



## Status of 1038 course requests SIAST wide 2010-11



### Continuing education activity compared to base activity PLAR 2010-11



### **Transfer Credit**

| Transfer Credit 7-Year Comparative                         | 2004-05 | 2005-06 | 2006-07 | 2007-08 | 2008-09 | 2009–10 | 2010-11 |
|------------------------------------------------------------|---------|---------|---------|---------|---------|---------|---------|
| Total transfer credit granted                              | 1347    | 1234    | 1299    | 1669    | 2160    | 2175    | 2005    |
| Total transfer credit granted from within Saskatchewan     | 1120    | 1066    | 1113    | 1400    | 1757    | 1787    | 1735    |
| Total transfer credit granted from outside<br>Saskatchewan | 214     | 126     | 150     | 225     | 354