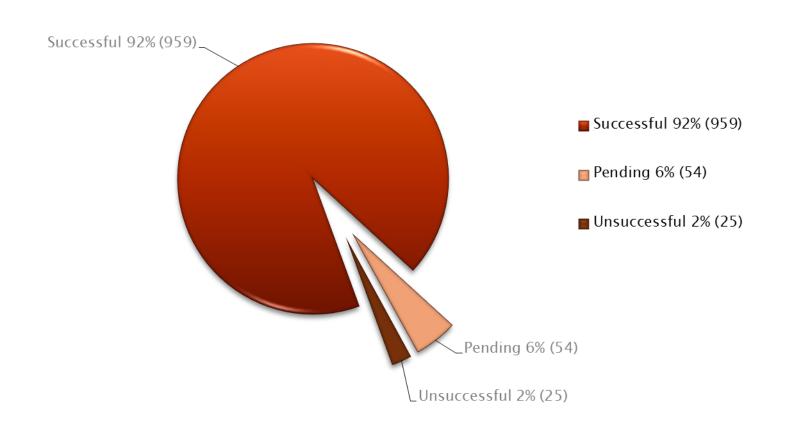

# SIAST Recognition of Prior Learning (RPL)

Statistics 2010-11



## PLAR course requests by division Total 1038 for 2010-11



#### 5 year comparative by SIAST division



## PLAR student activity 10 year comparison



## Status of 1038 course requests SIAST wide 2010-11



### Continuing education activity compared to base activity PLAR 2010-11



### **Transfer Credit**

| Transfer Credit 7-Year Comparative                         | 2004-05 | 2005-06 | 2006-07 | 2007-08 | 2008-09 | 2009–10 | 2010-11 |
|------------------------------------------------------------|---------|---------|---------|---------|---------|---------|---------|
| Total transfer credit granted                              | 1347    | 1234    | 1299    | 1669    | 2160    | 2175    | 2005    |
| Total transfer credit granted from within Saskatchewan     | 1120    | 1066    | 1113    | 1400    | 1757    | 1787    | 1735    |
| Total transfer credit granted from outside<br>Saskatchewan | 214     | 126     | 150     | 225     | 354     | 198     | 246     |
| Total transfer credit granted