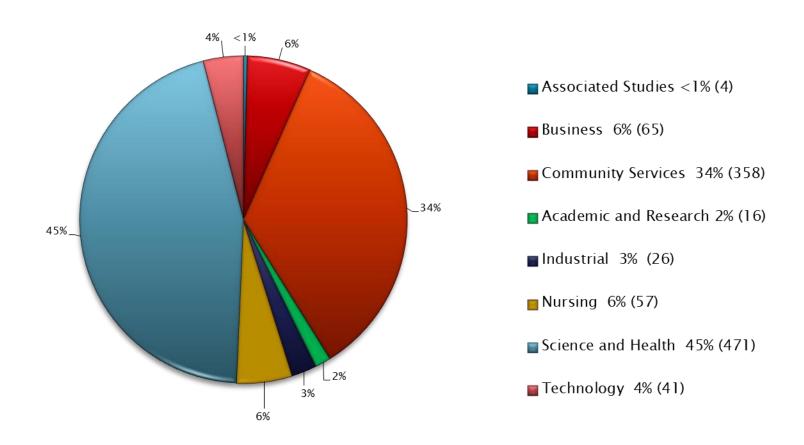

# SIAST Recognition of Prior Learning (RPL)

Statistics 2010-11



## PLAR course requests by division Total 1038 for 2010-11



#### 5 year comparative by SIAST division



## PLAR student activity 10 year comparison



## Status of 1038 course requests SIAST wide 2010-11



### Continuing education activity compared to base activity PLAR 2010-11



### **Transfer Credit**

| Transfer Credit 7-Year Comparative                         | 2004-05 | 2005-06 | 2006-07 | 2007-08 | 2008-09 | 2009–10 | 2010-11 |
|------------------------------------------------------------|---------|---------|---------|---------|---------|---------|---------|
| Total transfer credit granted                              | 1347    | 1234    | 1299    | 1669    | 2160    | 2175    | 2005    |
| Total transfer credit granted from within Saskatchewan     | 1120    | 1066    | 1113    | 1400    | 1757    | 1787    | 1735    |
| Total transfer