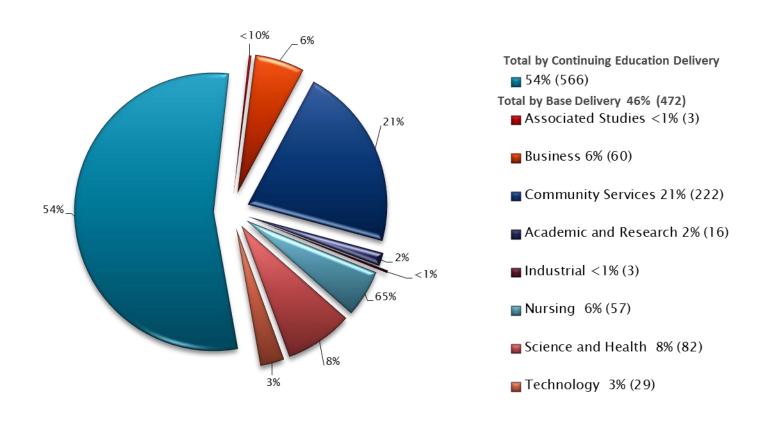

# SIAST Recognition of Prior Learning (RPL)

Statistics 2010-11



## PLAR course requests by division Total 1038 for 2010-11



#### 5 year comparative by SIAST division



## PLAR student activity 10 year comparison



## Status of 1038 course requests SIAST wide 2010-11



### Continuing education activity compared to base activity PLAR 2010-11



### **Transfer Credit**

| Transfer Credit 7-Year Comparative                         | 2004-05 | 2005-06 | 2006-07 | 2007-08 | 2008-09 | 2009–10 | 2010-11 |
|------------------------------------------------------------|---------|---------|---------|---------|---------|---------|---------|
| Total transfer credit granted                              | 1347    | 1234    | 1299    | 1669    | 2160    | 2175    | 2005    |
| Total transfer credit granted from within Saskatchewan     | 1120    | 1066    | 1113    | 1400    | 1757    | 1787    | 1735    |
| Total transfer credit granted from outside<br>Saskatchewan | 214     | 126     | 150     | 225     | 354     | 198     | 246     |
| Total transfer credit granted from outside Canada          | 13      | 42      | 36      | 44      | 49