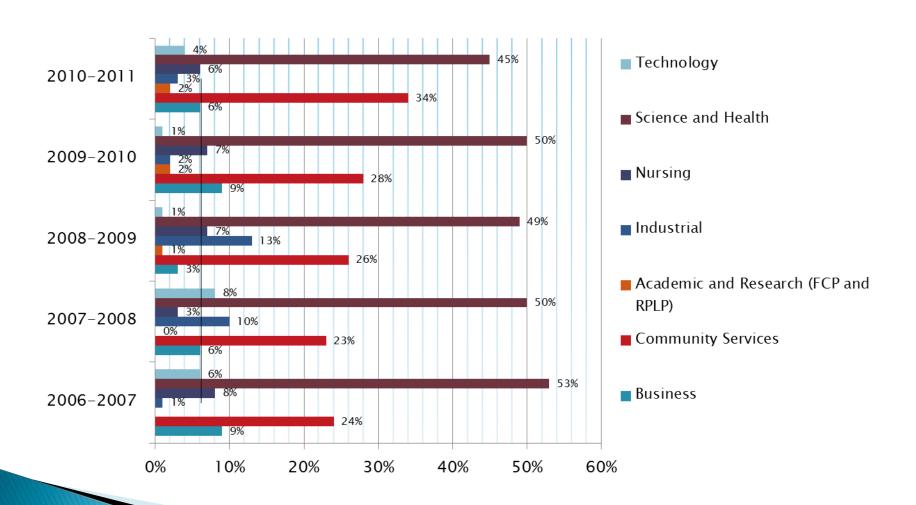

# SIAST Recognition of Prior Learning (RPL)

Statistics 2010-11



## PLAR course requests by division Total 1038 for 2010-11



#### 5 year comparative by SIAST division



## PLAR student activity 10 year comparison



## Status of 1038 course requests SIAST wide 2010-11



### Continuing education activity compared to base activity PLAR 2010-11



### **Transfer Credit**

| Transfer Credit 7-Year Comparative                         | 2004-05 | 2005-06 | 2006-07 | 2007-08 | 2008-09 | 2009–10 | 2010-11 |
|------------------------------------------------------------|---------|---------|---------|---------|---------|---------|---------|
| Total transfer credit granted                              | 1347    | 1234    | 1299    | 1669    | 2160    | 2175    | 2005    |
| Total transfer credit granted from within Saskatchewan     | 1120    | 1066    | 1113    | 1400    | 1757    | 1787    | 1735    |
| Total transfer credit granted from outside<br>Saskatchewan |