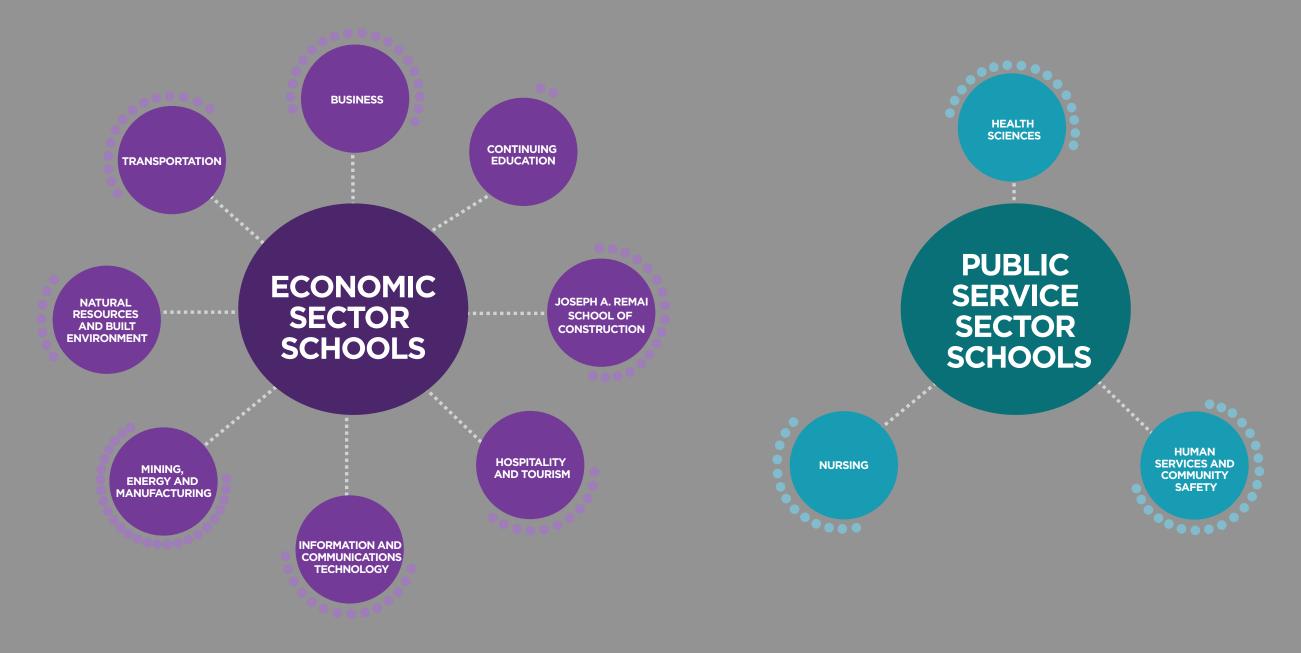

## **SCHOOLS MODEL DEFINED**

The schools model is a way to organize full-credit academic programs. It is a common practice in post-secondary education, especially among polytechnics in Canada. Grouping like programs into schools, students will have learning opportunities with evolving interdisciplinary and interprofessional fields of study, and industry will more clearly understand our programming. In the Sask Polytech model, programs have been organized into eight schools in the economic sector and four schools in the public service sector.

- The **economic sector schools** reflect the broad sectors of our provincial economy.

  These economic sectors drive the industries and businesses that grow our economy
- The **public service sector schools** are those that support the drivers of the economy by providing the support services necessary for our economy and society to function.